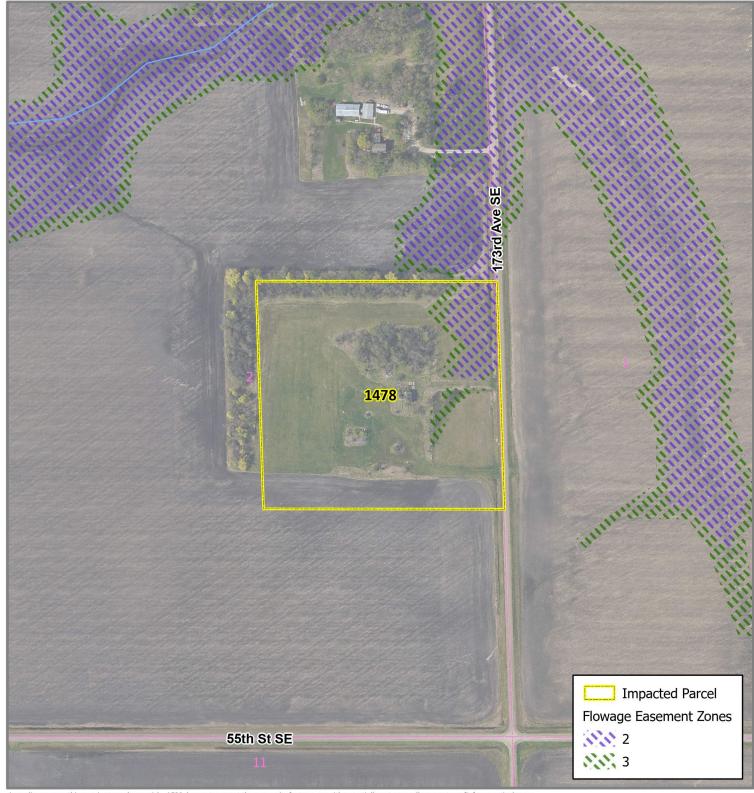

## **Metro Flood Diversion Project**

- a. Acquisition Review / Approval
  - 1. Executive Session Items (Jodi, Chris, Rob)

Any reliance upon this map is at user's own risk. AE2S does not warrant the map or its features are either spatially or temporally accurate or fit for a particular use.

All parcel acreages and legal descriptions shown hereon are based on County GIS data. Final acreages and legal descriptions to be determined by boundary survey.

Coordinate System: NAD 1983 StatePlane North Dakota South FIPS 3302 Feet | Edited by: hrecords | C:\Data\Projects\GIS Projects\GIS Projects\FM Area Diversion\012 Lands Program\Property Acquisition\Project Wide\Individual Property Maps - General Inquiry\ArcPro General Individual Layout.aprx| IndividualLayout.aprx|

OIN: 1478 CHAD E PATRICK Parcel ID: 01-0000-00081.155 Richland County, ND

> FM AREA DIVERSION Map Date: 12/31/2024