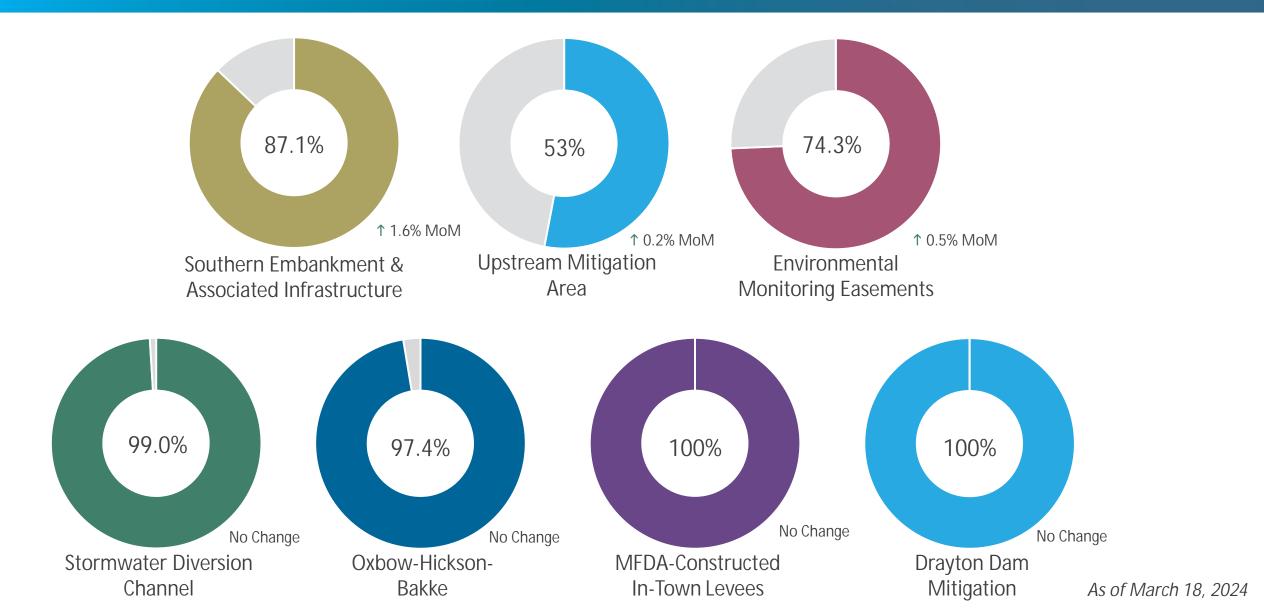

#### a. Property Acquisition Status Report

Ms. Smith provided the following property acquisition status report:

- 94.4% completion in the Construction Footprint
- 52.8% completion in the UMA Footprint
- 85.5% of the parcels in the Southern Embankment have been acquired
- 52.8% of the parcels in the Upstream Mitigation Area have been acquired
- 73.8% of the Environmental Easements have been signed
- 99.0% of the parcels in the Stormwater Diversion Channel have been acquired
- 97.4% of the Oxbow-Hickson-Bakke levee
- 100% MFDA constructed in-town levees and the Drayton Dam mitigation is completed