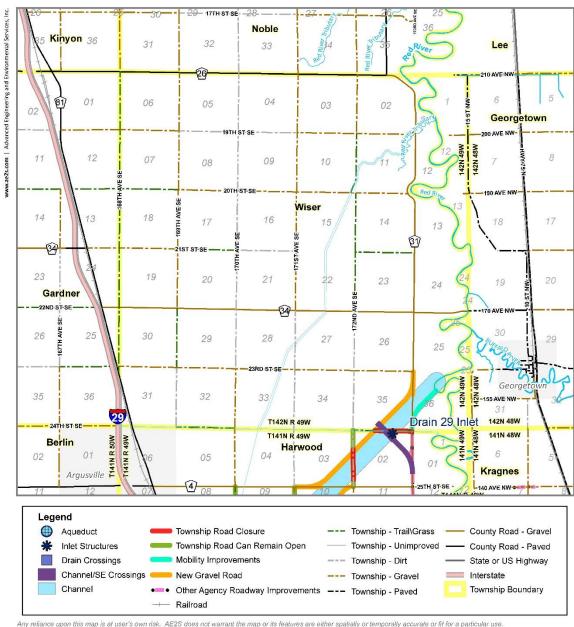

#### **b. SWDCAI Project Update**

Mr. Bakkegard provided an update of the construction map that shows current work in progress, 30 and 60 day projected progress:

#### **Updates**

- Main Channel Excavation continuing in Channel Reaches 4 & 5
- BNSF KO Crossing Shoofly track installation under-way
- CR-32 Crossings Bridge girder installation under-way
- Maple River Aqueduct Foundation work continues
- CR-10 & 38th St W Crossings Bridge abutments and piers are underway
- BNSF Prosper & I-29 NB Crossings Bridge pile installation is underway

#### 30 to 60 Day Outlook - Weather Permitting

- New Work Features
  - o Rush River Inlet
  - o Lower Rush River Inlet
- Continued Work
  - o Main Channel Excavation Reaches 4 thru 9
  - o Maple River Aqueduct Flume/Conduit Structure
  - o Drain 14C Inlet
  - o Transportation Crossings
    - CR-4/31
    - I-29
    - CR-32
    - CR-22
    - BNSF Prosper
    - CR-20
    - CR-10
    - 38th St W