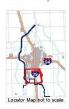

#### **b. SWDCAI Project Update**

Mr. Bakkegard provided an update of the construction map that shows current work in progress, 30 and 60 day projected progress:

#### **Updates**

- Main Channel Excavation continuing in Channel Reaches 4 & 5
- BNSF KO Crossing Shoofly track installation under-way
- CR-32 Crossings Bridge girder installation under-way
- Maple River Aqueduct Foundation work continues
- CR-10 & 38th St W Crossings Bridge abutments and piers are underway
- BNSF Prosper & I-29 NB Crossings Bridge pile installation is underway

#### 30 to 60 Day Outlook - Weather Permitting

- New Work Features
  - o Rush River Inlet
  - o Lower Rush River Inlet
- Continued Work
  - o Main Channel Excavation Reaches 4 thru 9
  - o Maple River Aqueduct Flume/Conduit Structure
  - o Drain 14C Inlet
  - o Transportation Crossings
    - CR-4/31
    - I-29
    - CR-32
    - CR-22
    - BNSF Prosper
    - CR-20
    - CR-10
    - 38th St W