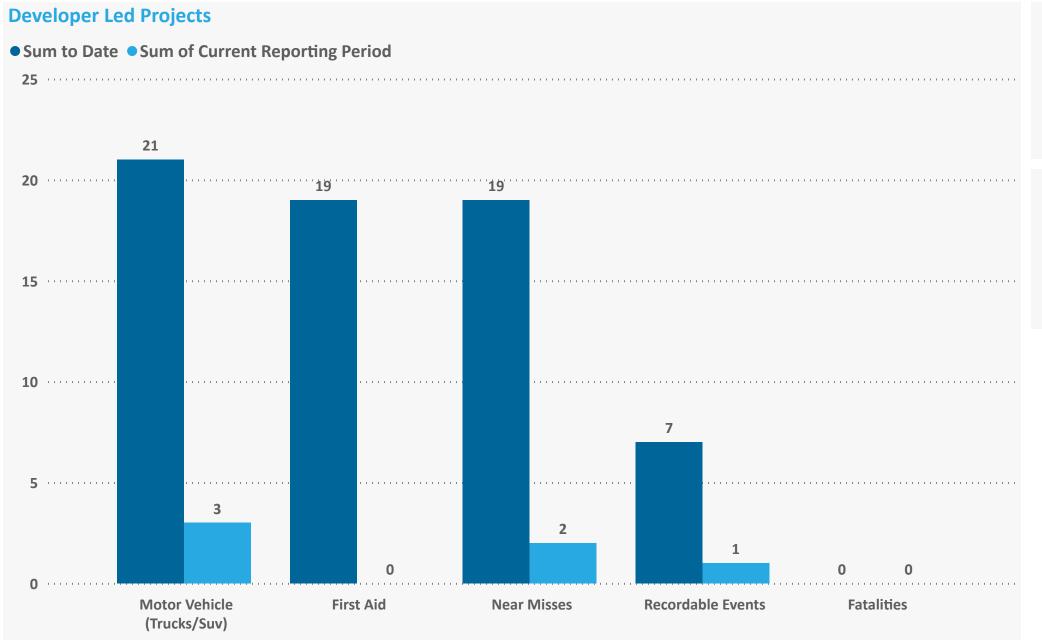

#### c. Project Safety Update

Mr. Bakkegard provided the safety update for the period January 1, 2024, to January 31, 2024, and reported that it was a good month with one small vehicle accident and a couple of incidents requiring first aid, neither resulting in any lost time.