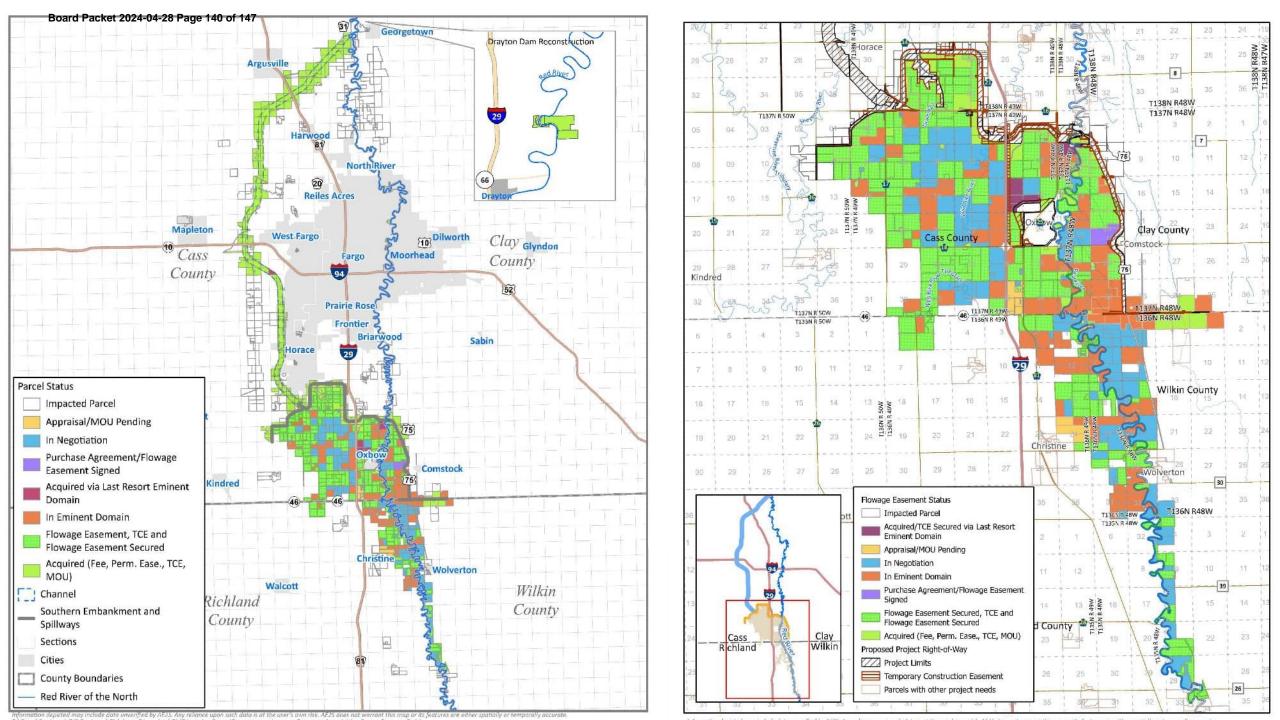

#### a. Property Acquisition Status Report

Ms. Smith provided the following property acquisition status report:

- 94.4% completion in the Construction Footprint
- 52.8% completion in the UMA Footprint
- 85.5% of the parcels in the Southern Embankment have been acquired
- 52.8% of the parcels in the Upstream Mitigation Area have been acquired
- 73.8% of the Environmental Easements have been signed
- 99.0% of the parcels in the Stormwater Diversion Channel have been acquired
- 97.4% of the Oxbow-Hickson-Bakke levee
- 100% MFDA constructed in-town levees and the Drayton Dam mitigation is completed

#### **Key Activities:**

- Continue negotiating settlement agreements for existing eminent domain actions and property owners without legal representation
- In the last month, successfully closed 7 parcels / 3 landowner groups
- ~20 parcels / 6 landowner groups are pending closing in February
- 2 parcels / 2 landowner groups signed purchase agreements
- Sent introductory letters to 37 landowner groups (56 parcels) in/around the City of Christine regarding a notice of intent to acquire flowage easements
- Continuing farmland leases for 2024