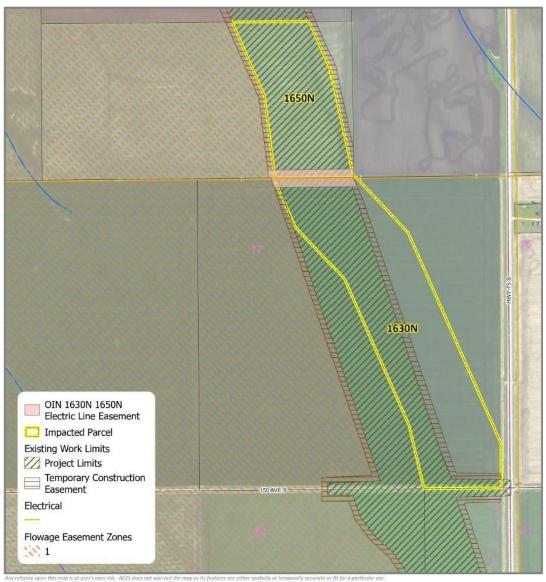

#### b. OIN 837 Excess Land Recommendation

Ms. Smith introduced the above-referenced OIN and asked for approval to sell the parcel based on the Excess Lands Policy.

OIN 837 is located along the east side of Cass County Hwy 17 between 49th Street SE and 50th Street SE. The parcel is in the UMA. This former residential property has had all structures removed from the property as part of the project.

#### c. OIN 839 Excess Land Recommendation

Ms. Smith introduced the above-referenced OIN and asked for approval to sell the parcel based on the Excess Lands Policy.

OIN 839 is located in the NW corner of the intersection of Cass County Hwy 17 and 50th Street SE. The parcel is in the UMA. This former residential property has had all structures removed from the property as part of the project.

#### d. OIN 2185 Excess Land Recommendation

Ms. Smith introduced the above-referenced OIN and asked for approval to sell the parcel based on the Excess Lands Policy. This former residential property has had all structures removed from the property as part of the project.

OIN 2185 is located off of 50th St SE in the Upstream Mitigation Area associated with the project. This former residential property has had all structures removed from the property as part of the project.

#### e. OIN 5055Y Excess Land Recommendation

Ms. Smith introduced the above-referenced OIN and asked for approval to sell the parcel based on the Excess Lands Policy.

OIN 5055Y is located immediately adjacent to and north of the Southern Embankment Reach 1 (SE-1) component of the Comprehensive Project. The parcel is just east of 169th Ave SE, but is not accessible directly from 169th Ave SE.