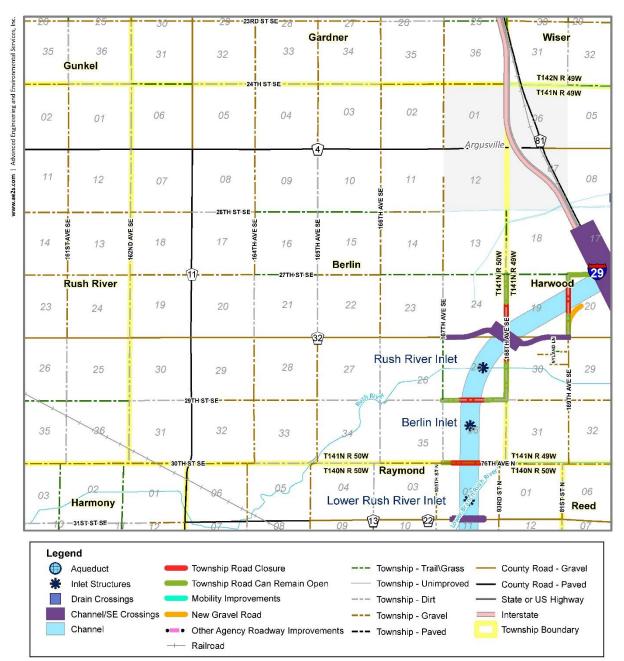

#### **b. SWDCAI Project Update**

Mr. Bakkegard provided an update of the construction map that shows current work in progress, 30 and 60 day projected progress:

#### **Updates**

- Main Channel Excavation continuing in Channel Reaches 4 & 5
- BNSF KO Crossing Shoofly track installation under-way
- CR-32 Crossings Bridge girder installation under-way
- Maple River Aqueduct Foundation work continues
- CR-10 & 38th St W Crossings Bridge abutments and piers are underway
- BNSF Prosper & I-29 NB Crossings Bridge pile installation is underway

#### 30 to 60 Day Outlook - Weather Permitting

- New Work Features
  - o Rush River Inlet
  - o Lower Rush River Inlet
- Continued Work
  - o Main Channel Excavation Reaches 4 thru 9
  - o Maple River Aqueduct Flume/Conduit Structure
  - o Drain 14C Inlet
  - o Transportation Crossings
    - CR-4/31
    - I-29
    - CR-32
    - CR-22
    - BNSF Prosper
    - CR-20
    - CR-10
    - 38th St W