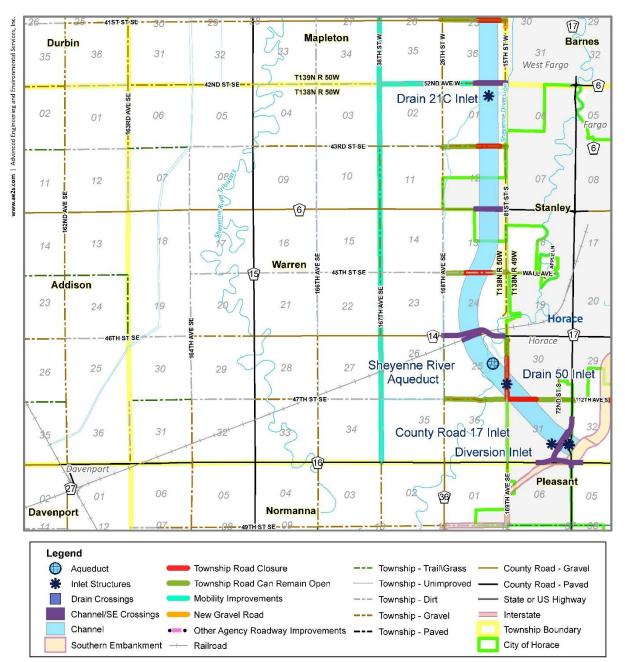

#### **b. SWDCAI Project Update**

Mr. Bakkegard provided an update of the construction map that shows current work in progress, 30 and 60 day projected progress:

#### **Updates**

- Main Channel Excavation continuing in Channel Reaches 4 & 5
- BNSF KO Crossing Shoofly track installation under-way
- CR-32 Crossings Bridge girder installation under-way
- Maple River Aqueduct Foundation work continues
- CR-10 & 38th St W Crossings Bridge abutments and piers are underway
- BNSF Prosper & I-29 NB Crossings Bridge pile installation is underway

#### 30 to 60 Day Outlook - Weather Permitting

- New Work Features
  - o Rush River Inlet
  - o Lower Rush River Inlet
- Continued Work
  - o Main Channel Excavation Reaches 4 thru 9
  - o Maple River Aqueduct Flume/Conduit Structure
  - o Drain 14C Inlet
  - o Transportation Crossings
    - CR-4/31
    - I-29
    - CR-32
    - CR-22
    - BNSF Prosper
    - CR-20
    - CR-10
    - 38th St W