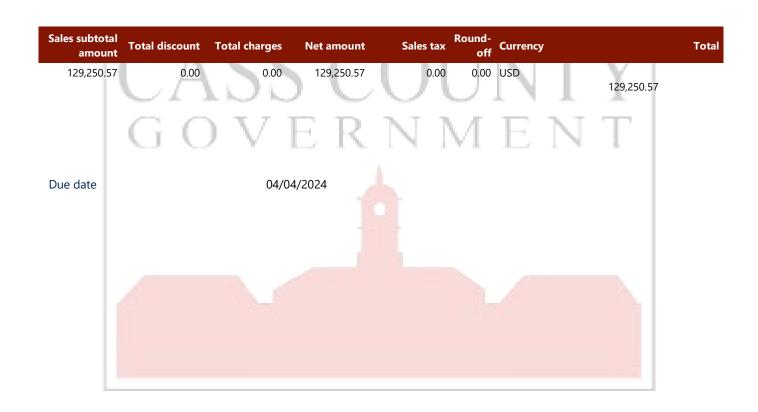

#### **Finance Report**

Mayor Dardis reported that the bills payable totaled \$2,181,362, and the current net position is \$209,118,322. Mayor Dardis also reported that the Eagle Valley Evangelical Free Church and CapX agreements were approved as well as the City of Fargo project budget increase of \$1,200,000, and the Land Acquisition Directives (LADs) that were presented.