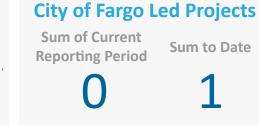

#### c. Project Safety Update

Mr. Bakkegard provided the safety update for the period January 1, 2024, to January 31, 2024, and reported that it was a good month with one small vehicle accident and a couple of incidents requiring first aid, neither resulting in any lost time.