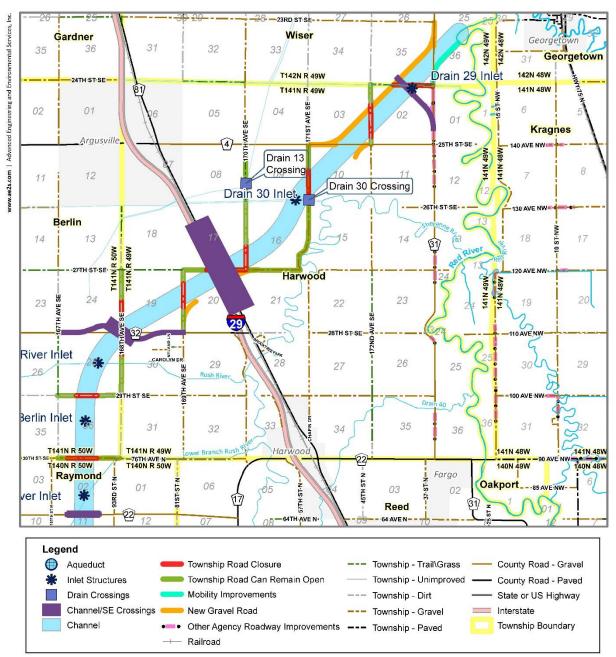

#### **b. SWDCAI Project Update**

Mr. Bakkegard provided an update of the construction map that shows current work in progress, 30 and 60 day projected progress:

#### **Updates**

- Main Channel Excavation continuing in Channel Reaches 4 & 5
- BNSF KO Crossing Shoofly track installation under-way
- CR-32 Crossings Bridge girder installation under-way
- Maple River Aqueduct Foundation work continues
- CR-10 & 38th St W Crossings Bridge abutments and piers are underway
- BNSF Prosper & I-29 NB Crossings Bridge pile installation is underway

#### 30 to 60 Day Outlook - Weather Permitting

- New Work Features
  - o Rush River Inlet
  - o Lower Rush River Inlet
- Continued Work
  - o Main Channel Excavation Reaches 4 thru 9
  - o Maple River Aqueduct Flume/Conduit Structure
  - o Drain 14C Inlet
  - o Transportation Crossings
    - CR-4/31
    - I-29
    - CR-32
    - CR-22
    - BNSF Prosper
    - CR-20
    - CR-10
    - 38th St W