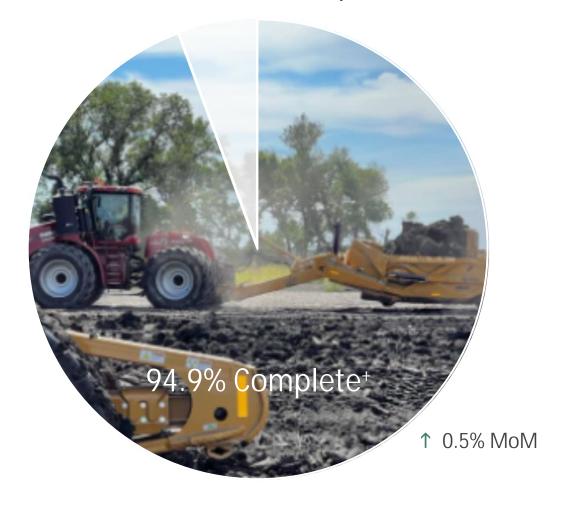

#### a. Property Acquisition Status Report

Ms. Smith provided the following property acquisition status report:

- 94.4% completion in the Construction Footprint
- 52.8% completion in the UMA Footprint
- 85.5% of the parcels in the Southern Embankment have been acquired
- 52.8% of the parcels in the Upstream Mitigation Area have been acquired
- 73.8% of the Environmental Easements have been signed
- 99.0% of the parcels in the Stormwater Diversion Channel have been acquired
- 97.4% of the Oxbow-Hickson-Bakke levee
- 100% MFDA constructed in-town levees and the Drayton Dam mitigation is completed