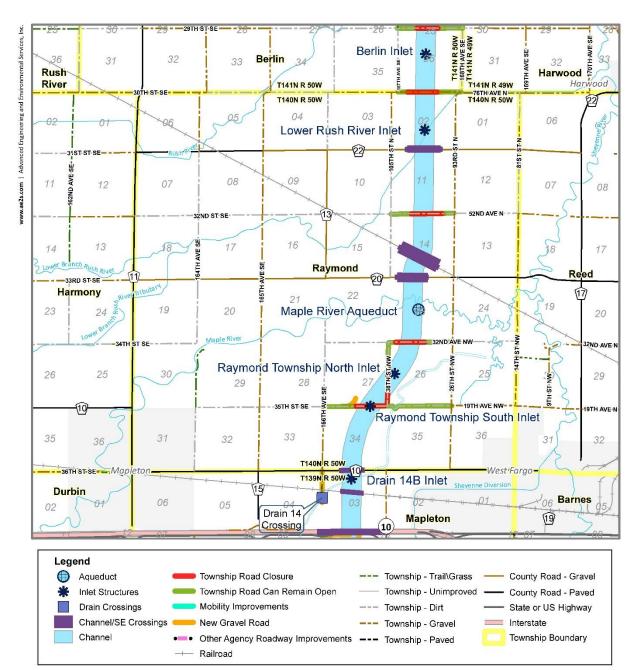

#### **b. SWDCAI Project Update**

Mr. Bakkegard provided an update of the construction map that shows current work in progress, 30 and 60 day projected progress:

#### **Updates**

- Main Channel Excavation continuing in Channel Reaches 4 & 5
- BNSF KO Crossing Shoofly track installation under-way
- CR-32 Crossings Bridge girder installation under-way
- Maple River Aqueduct Foundation work continues
- CR-10 & 38th St W Crossings Bridge abutments and piers are underway
- BNSF Prosper & I-29 NB Crossings Bridge pile installation is underway

#### 30 to 60 Day Outlook - Weather Permitting

- New Work Features
  - o Rush River Inlet
  - o Lower Rush River Inlet
- Continued Work
  - o Main Channel Excavation Reaches 4 thru 9
  - o Maple River Aqueduct Flume/Conduit Structure
  - o Drain 14C Inlet
  - o Transportation Crossings
    - CR-4/31
    - I-29
    - CR-32
    - CR-22
    - BNSF Prosper
    - CR-20
    - CR-10
    - 38th St W