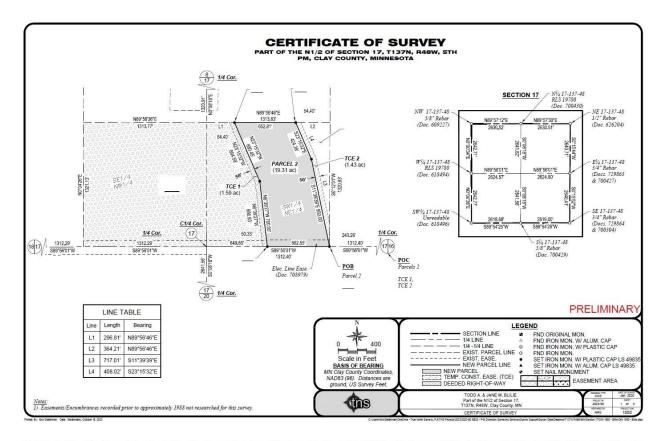

hence continuing S89°54'28"W on said south line a distance of 650.00 feet;

thence N12°52'04"W a distance of 582.41 feet;

thence N23°15'32"W a distance of 1,350.00 feet;

thence N42°43'49"W a distance of 600.00 feet;

thence N23°15'32"W a distance of 425.00 feet to the north line of said SE1/4;

thence N89°56'01"E on said north line a distance of 691.29 feet;

thence S42°43'49"E a distance of 643.73 feet;

thence S23°15'32"E a distance of 1,928.36 feet to said west line of the U.S. Hwy 75 ROW;

thence S00°15'52"W on said west ROW line a distance of 394.52 feet to the Point of Beginning.

Said parcel contains 44.62 acres, more or less, and is subject to all prior easements, reservations, restrictions, and conveyances of record.

#### **EXHIBIT A-2**

#### Parcel 2 (OIN 1650N) Land Rights



That part of the Southwest Quarter of the Northeast Quarter of Section 17, Township 137 North, Range 48 West of the 5th Principal Meridian, Clay County, Minnesota, being further described as follows:

Commencing at the Southeast Corner of the Northeast Quarter (NE1/4) of Section 17;

thence S89°56'01"W on the south line of said NE1/4 a distance of 1,312.40 feet to the Southeast Corner of the Southwest Quarter of the Northeast Quarter (SW1/4NE1/4), said point being the Point of Beginning; thence continuing S89°56'01"W on said south line a distance of 662.55 feet;

thence N06°39'27"W a distance of 700.00 feet;

thence N23°15'32"W a distance of 680.45 feet to the north line of said SW1/4NE1/4;

thence N89°56'46"E on said north line a distance of 652.81 feet;

thence S23°15'32"E a distance o