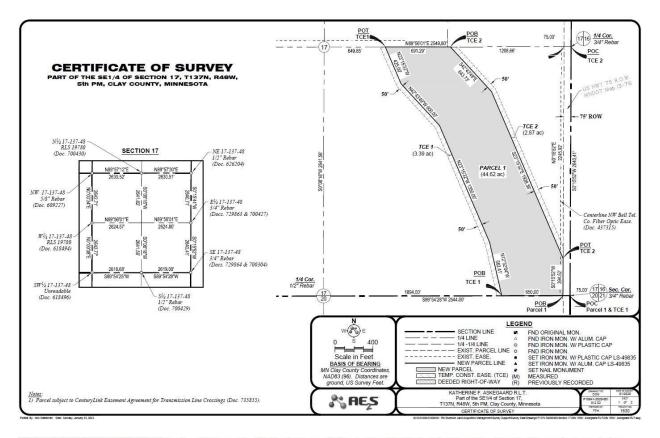

|                          |
|                                              | County,                  |                          |
| (GEAL)                                       | My Commission Expi       | res:                     |
| (SEAL)                                       |                          |                          |

# **EXHIBIT A**

#### **Authority Land Rights**

| Parcel 1 (OIN 1630N) Land Rights                                   | Exhibit A-1  |
|--------------------------------------------------------------------|--------------|
| Parcel 2 (OIN 1650N) Land Rights                                   | Exhibit A-2  |
| Temporary Construction Easements (Parcel 1 and Parcel 2)[INTENTION | ALLY OMITTED |

#### **EXHIBIT A-1**

#### Parcel 1 (OIN 1630N) Land Rights



That part of the Southeast Quarter of Section 17, Township 137 North, Range 48 West of the 5th Principal Meridian, Clay County, Minnesota, being further described as follows:

Commencing at the Southeast Corner of the Southeast Quarter (SE1/4) of Section 17;

thence S89°54'28"W on the south line of said SE1/4 a distance of 75.00 feet to the west line of the U.S. Highway 75 right-of-way, said point being the Point of Beginning:

thence continuing S89°54'28"W on said south line a distance of 650.00 feet;

thence N12°52'04"W a distance of 582.41 feet;

thence N23°15'32"W a distance of 1,350.00 feet;

thence N42°43'49"W a distance of 600.00 feet;

thence N23°15'32"W a distance of 425.00 feet to the north line of said SE1/4;

thence N89°56'01"E on said north line a distance of 691.29 feet;

t