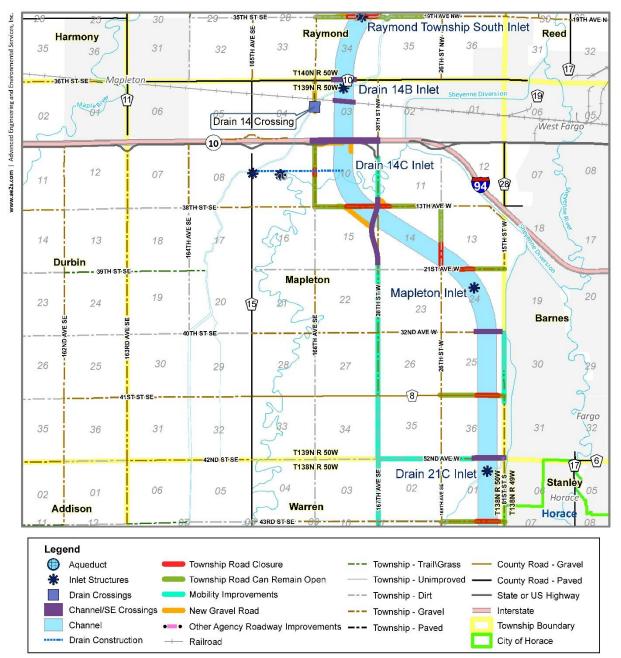

#### **b. SWDCAI Project Update**

Mr. Bakkegard provided an update of the construction map that shows current work in progress, 30 and 60 day projected progress:

#### **Updates**

- Main Channel Excavation continuing in Channel Reaches 4 & 5
- BNSF KO Crossing Shoofly track installation under-way
- CR-32 Crossings Bridge girder installation under-way
- Maple River Aqueduct Foundation work continues
- CR-10 & 38th St W Crossings Bridge abutments and piers are underway
- BNSF Prosper & I-29 NB Crossings Bridge pile installation is underway

#### 30 to 60 Day Outlook - Weather Permitting

- New Work Features
  - o Rush River Inlet
  - o Lower Rush River Inlet
- Continued Work
  - o Main Channel Excavation Reaches 4 thru 9
  - o Maple River Aqueduct Flume/Conduit Structure
  - o Drain 14C Inlet
  - o Transportation Crossings
    - CR-4/31
    - I-29
    - CR-32
    - CR-22
    - BNSF Prosper
    - CR-20
    - CR-10
    - 38th St W