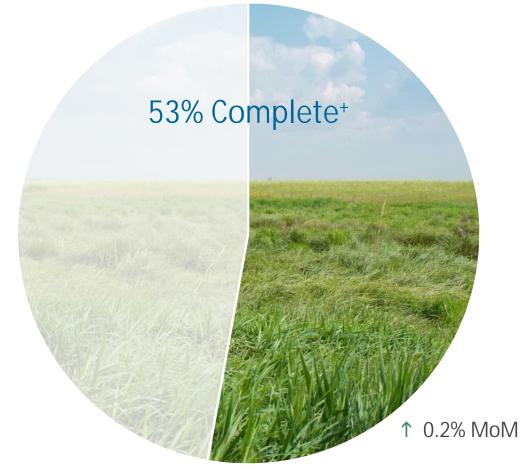

#### a. Property Acquisition Status Report

Ms. Smith provided the following property acquisition status report:

- 94.4% completion in the Construction Footprint
- 52.8% completion in the UMA Footprint
- 85.5% of the parcels in the Southern Embankment have been acquired
- 52.8% of the parcels in the Upstream Mitigation Area have been acquired
- 73.8% of the Environmental Easements have been signed
- 99.0% of the parcels in the Stormwater Diversion Channel have been acquired
- 97.4% of the Oxbow-Hickson-Bakke levee
- 100% MFDA constructed in-town levees and the Drayton Dam mitigation is completed