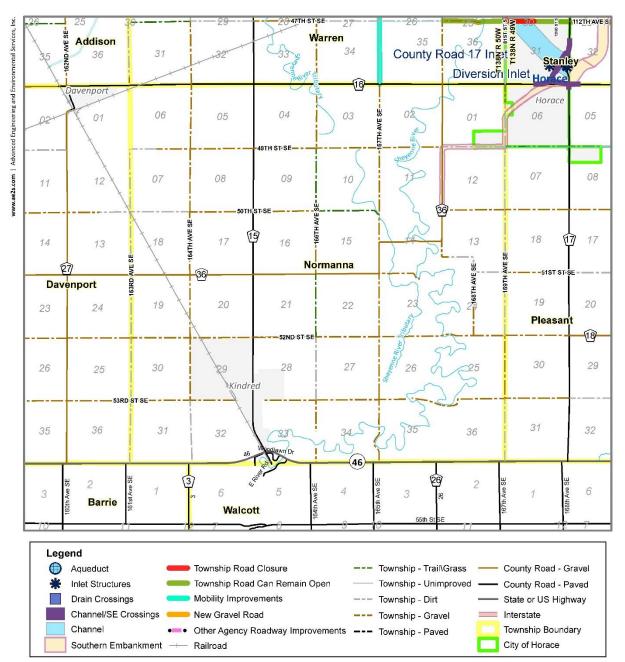

#### **b. SWDCAI Project Update**

Mr. Bakkegard provided an update of the construction map that shows current work in progress, 30 and 60 day projected progress:

#### **Updates**

- Main Channel Excavation continuing in Channel Reaches 4 & 5
- BNSF KO Crossing Shoofly track installation under-way
- CR-32 Crossings Bridge girder installation under-way
- Maple River Aqueduct Foundation work continues
- CR-10 & 38th St W Crossings Bridge abutments and piers are underway
- BNSF Prosper & I-29 NB Crossings Bridge pile installation is underway

#### 30 to 60 Day Outlook - Weather Permitting

- New Work Features
  - o Rush River Inlet
  - o Lower Rush River Inlet
- Continued Work
  - o Main Channel Excavation Reaches 4 thru 9
  - o Maple River Aqueduct Flume/Conduit Structure
  - o Drain 14C Inlet
  - o Transportation Crossings
    - CR-4/31
    - I-29
    - CR-32
    - CR-22
    - BNSF Prosper
    - CR-20
    - CR-10
    - 38th St W