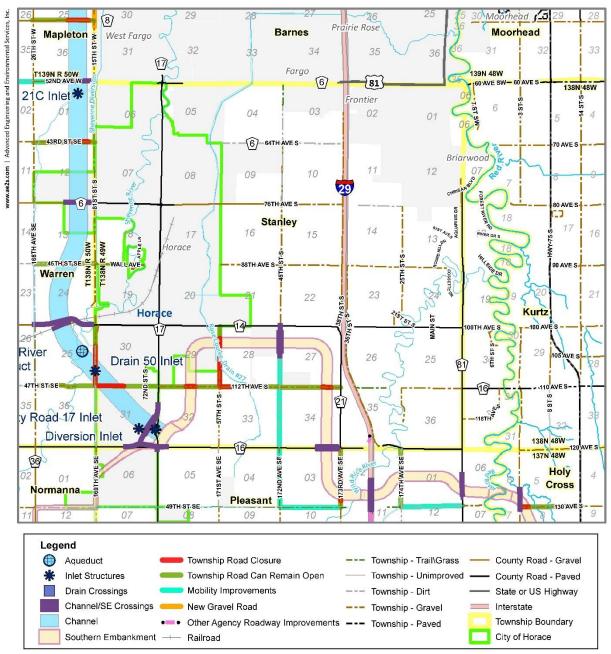

#### **b. SWDCAI Project Update**

Mr. Bakkegard provided an update of the construction map that shows current work in progress, 30 and 60 day projected progress:

#### **Updates**

- Main Channel Excavation continuing in Channel Reaches 4 & 5
- BNSF KO Crossing Shoofly track installation under-way
- CR-32 Crossings Bridge girder installation under-way
- Maple River Aqueduct Foundation work continues
- CR-10 & 38th St W Crossings Bridge abutments and piers are underway
- BNSF Prosper & I-29 NB Crossings Bridge pile installation is underway

#### 30 to 60 Day Outlook - Weather Permitting

- New Work Features
  - o Rush River Inlet
  - o Lower Rush River Inlet
- Continued Work
  - o Main Channel Excavation Reaches 4 thru 9
  - o Maple River Aqueduct Flume/Conduit Structure
  - o Drain 14C Inlet
  - o Transportation Crossings
    - CR-4/31
    - I-29
    - CR-32
    - CR-22
    - BNSF Prosper
    - CR-20
    - CR-10
    - 38th St W