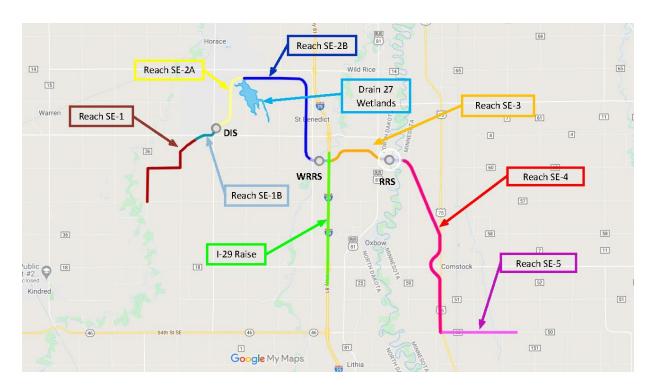

### 4 Southern Embankment – Reach SE-1 (Western Tieback) - Construction

Construction was completed 10 November 2022. Partial turnover to the Diversion Authority for Operations and Maintenance occurred on 29 December 2022. O&M Manual being completed.

### 8 Southern Embankment – Reach SE-2A - Construction

Construction is 27% complete. Contractor is back on site and is remobilizing equipment. Scheduled completion date is 30 September 2024.

### 9 Southern Embankment Design – All remaining reaches are being designed.

| SE-1B: BCOES review Aug 2023               | Contract award: February 2024 |
|--------------------------------------------|-------------------------------|
| SE-2B: BCOES review complete 9 June 2023   | Contract award: April 2024    |
| SE-3: 65% review starts Aug 2023           | Contract award: January 2025  |
| SE-4: 65% review starts Aug 2023           | Contract award: April 2024    |
| SE-5: 65% review starts late-July 2023     | Contract award: January 2025  |
| OHB Reach 43B: 95% review starts July 2023 | Contract award: February 2024 |