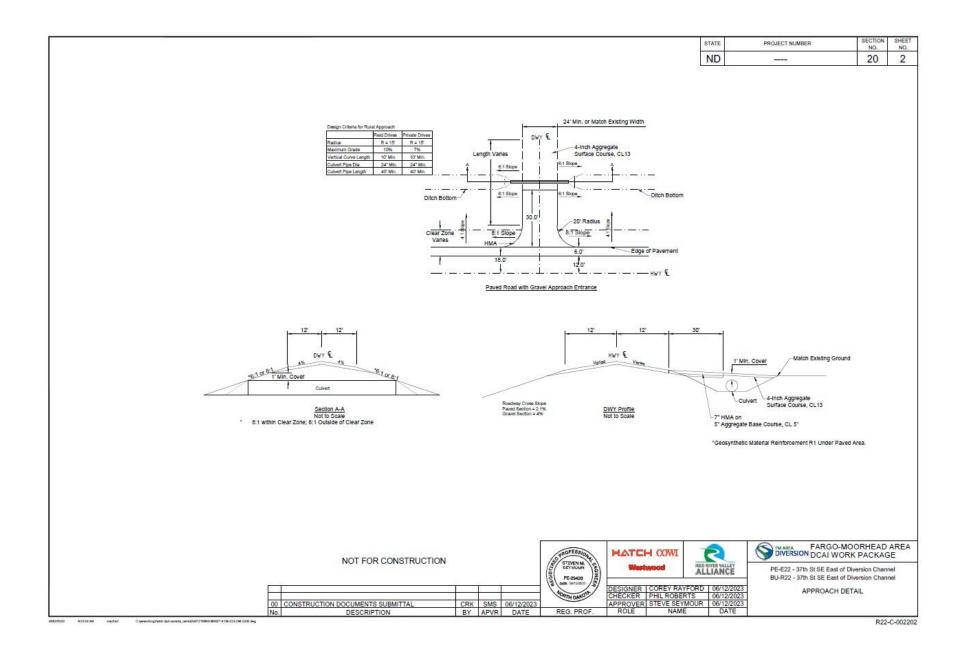

### b. SWDCAI Project Update

Mr. Bakkegard provided an update of the construction map that shows current work in progress, 30 and 60 day projected progress:

Design Submittal & Review Progress:

- Nearing 1,400 review cycles
- 87 approved designs
  - o 61 utility
  - o 26 other

### Construction Look Ahead:

- Channel Excavation
  - o Reach 3-5
  - o Cultural Monitoring
- Bridges/Crossings
  - o CR-81 Bypass
  - o CR-32 Settlement
  - o I-29 Bypass
  - o CR-22, 20, 10 Upcoming
- Drain Inlets
  - o Drain 30
  - o Outlet & Drain 29
- Maple River Aqueduct
- Utilities
  - o Between CR22 & 52nd Ave. S