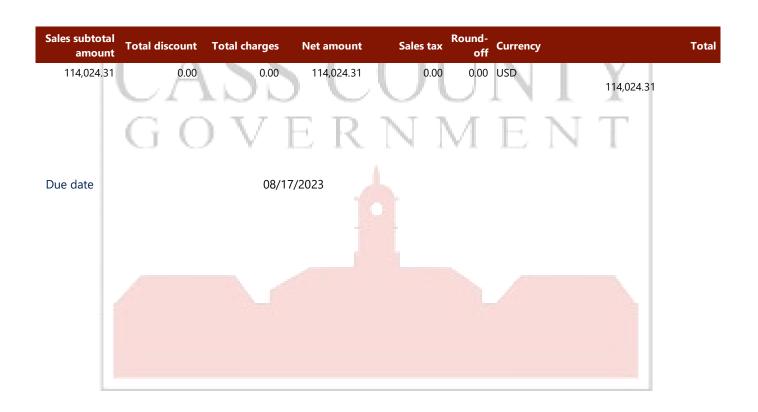

### 9. FINANCE UPDATE

Finance Report

Mayor Dardis reported that the bills payable as of June 14, 2023, total \$2,940,522 and the current net position is \$185,014,599. Mayor Dardis also reported that the Salem Cemetery and BNSF agreements were approved.