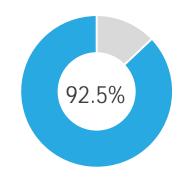

### 6. CONSTRUCTION PROJECT UPDATES

a. USACE Project Update

Ms. Williams provided the following USACE update:

1 Diversion Inlet Structure (DIS) – Construction

Structure includes 3-50 ft. wide Tainter gates. Construction is 94% complete. Construction completion date of 7 June 2023 being delayed into July due to PT bar fix modification. Installation of the 3 gates complete. Bridge beams/deck being installed. Schedule for remaining primary features: