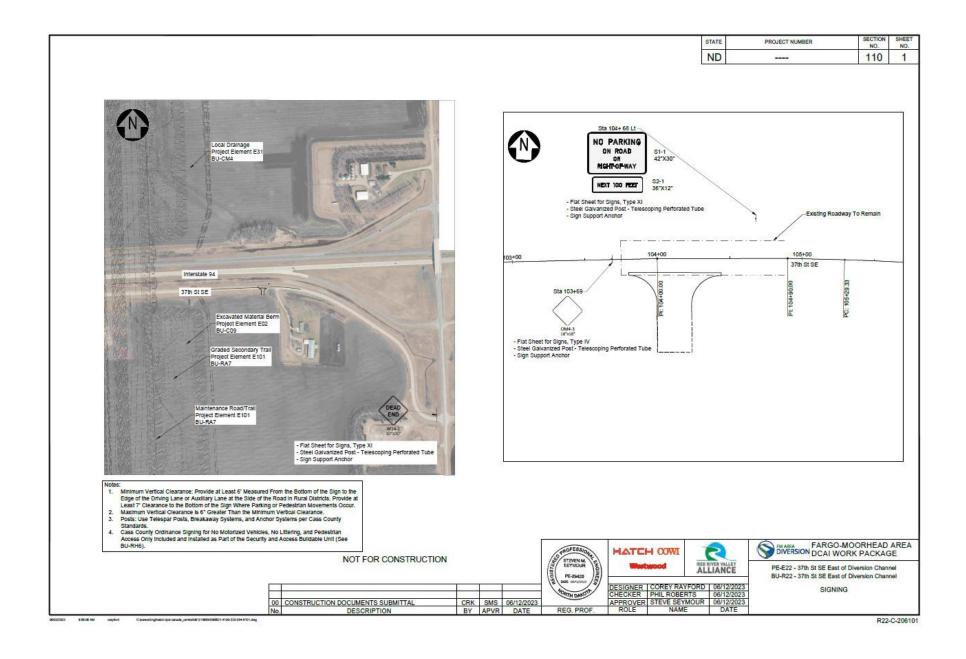

### b. SWDCAI Project Update

Mr. Bakkegard provided an update of the construction map that shows current work in progress, 30 and 60 day projected progress:

Design Submittal & Review Progress:

- Nearing 1,400 review cycles
- 87 approved designs
  - o 61 utility
  - o 26 other

### Construction Look Ahead:

- Channel Excavation
  - o Reach 3-5
  - o Cultural Monitoring
- Bridges/Crossings
  - o CR-81 Bypass
  - o CR-32 Settlement
  - o I-29 Bypass
  - o CR-22, 20, 10 Upcoming
- Drain Inlets
  - o Drain 30
  - o Outlet & Drain 29
- Maple River Aqueduct
- Utilities
  - o Between CR22 & 52nd Ave. S