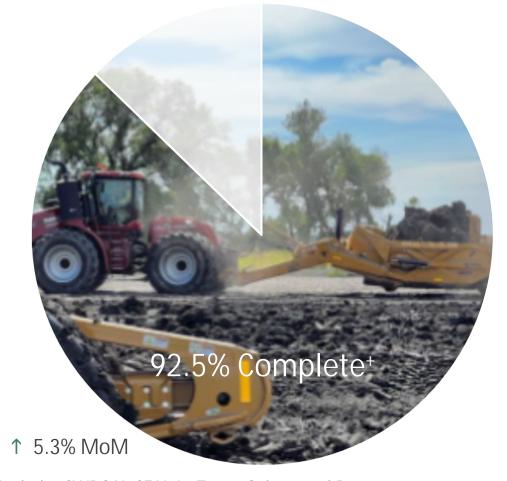

### 8. LAND MANAGEMENT UPDATE

a. Property Acquisition Status Report

Ms. Smith provided the following property acquisition status report:

- 87.3% completion in the Construction Footprint
- 39.5% completion in the UMA Footprint
- 70.2% of the parcels in the Southern Embankment have been acquired
- 39.5% of the parcels in the Upstream Mitigation Area have been acquired
- 72.6% of the Environmental Easements have been signed
- 93.2% of the parcels in the Stormwater Diversion Channel have been acquired
- 97.4% of the Oxbow-Hickson-Bakke levee
- 100% MFDA constructed in-town levees and the Drayton Dam mitigation is completed