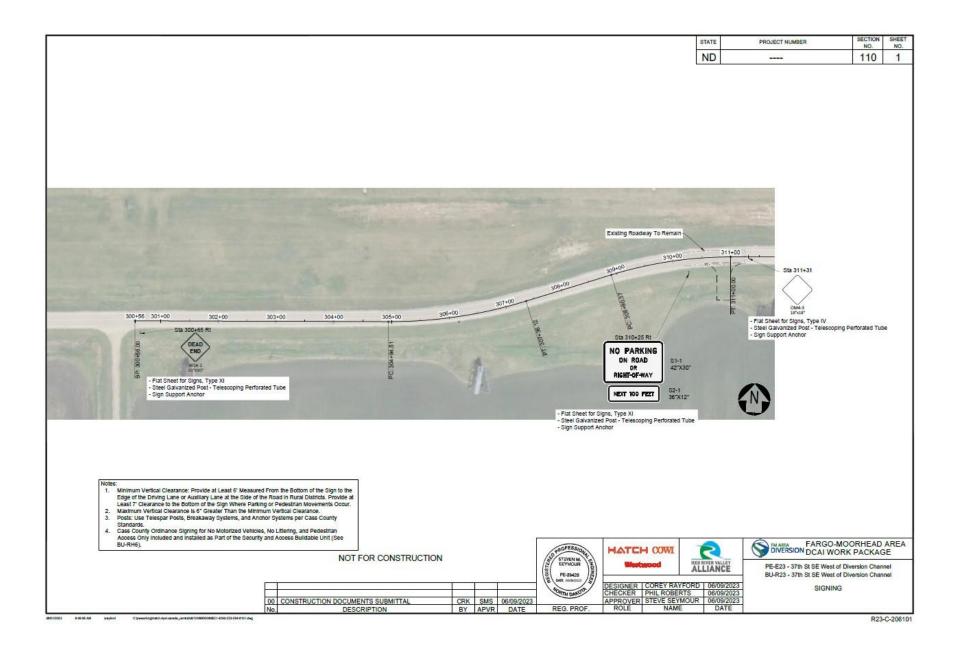

|                                                                                      | 00 CONSTRUCTION DOCUMENTS SUBMITTAL No. DESCRIPTION | CRK SMS 06/09/2023<br>BY APVR DATE | REG. PROF.               | ROLE NAME                                                             |                   |                                                  |                |         |
| SIGNATURE AND ADDRESS.          | Cipwenkinghato dol-canata_cersalut/124600408821-606-723-094-640-24g                  |                                                     |                                    |                          |                                                                       | 16                |                                                  | R2             |         |





















# Diversion Authority Board Meeting

JULY 27, 2023

**Executive Director Report** 

Joel Paulsen, Executive Director

# Happenings





Joel delivered testimony on the project to the U.S. Senate Committee on Environment and Public Works July 20



Quarterly P3 meetings held with North American Construction Group hosting



Preparing for USACE to turn DIS over to the MFDA in October



#### FARGO MOORHEAD DIVERSION PROIECT

# **MONTHLY UPDATE**

17 July 2023

#### 1 Diversion Inlet Structure (DIS) – Construction

Structure includes 3-50 ft. wide Tainter gates. Construction is 95% complete. Construction completion date of 7 June 2023 delayed into August due to PT bar fix modification. Painting, riprap placement, seeding and addressing punchlist items ongoing. Schedule for rem