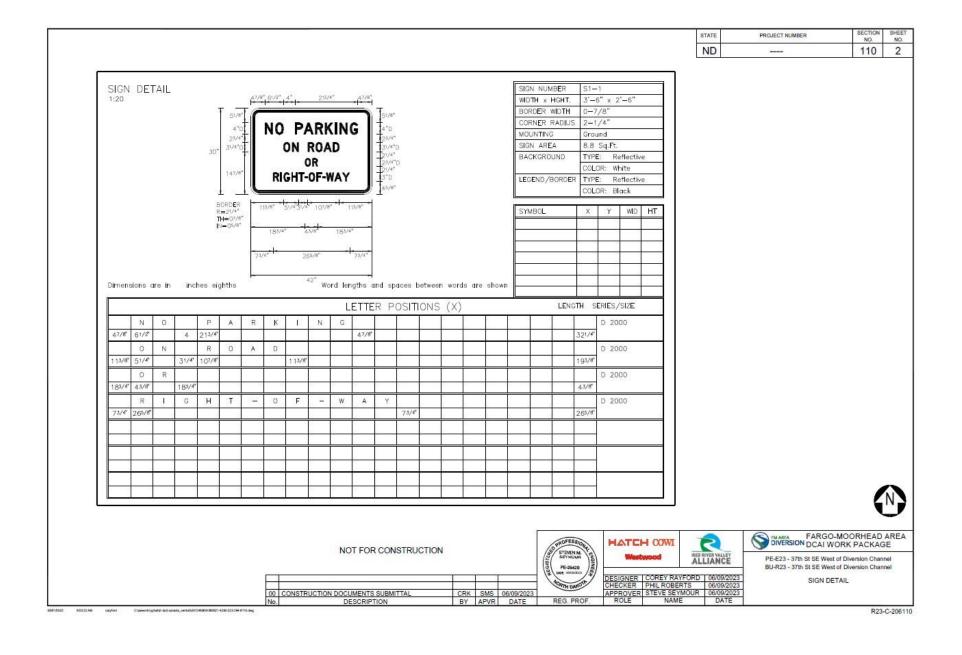

|                                                                                      | 00 CONSTRUCTION DOCUMENTS SUBMITTAL No. DESCRIPTION | CRK SMS 06/09/2023<br>BY APVR DATE | REG. PROF.               | ROLE NAME                                                             |                   |                                                  |                |         |
| SIGNATURE AND ADDRESS.          | Cipwenkinghato dol-canata_cersalut/124600408821-606-723-094-640-24g                  |                                                     |                                    |                          |                                                                       | 16                |                                                  | R2             |         |





















# Diversion Authority Board Meeting

JULY 27, 2023

**Executive Director Report** 

Joel Paulsen, Executive Director

# Happenings





Joel delivered testimony on the project to the U.S. Senate Committee on Environment and Public Works July 20



Quarterly P3 meetings held with North American Construction Group hosting



Preparing for USACE to turn DIS over to the MFDA in October



#### FARGO MOORHEAD DIVERSION PROIECT

# **MONTHLY UPDATE**

17 July 2023

#### 1 Diversion Inlet Structure (DIS) – Construction

Structure includes 3-50 ft. wide Tainter gates. Construction is 95% complete. Construction completion date of 7 June 2023 delayed into August due to PT bar fix modification. Painting, riprap placement, seeding and addressing punchlist items ongoing. Schedule for remai