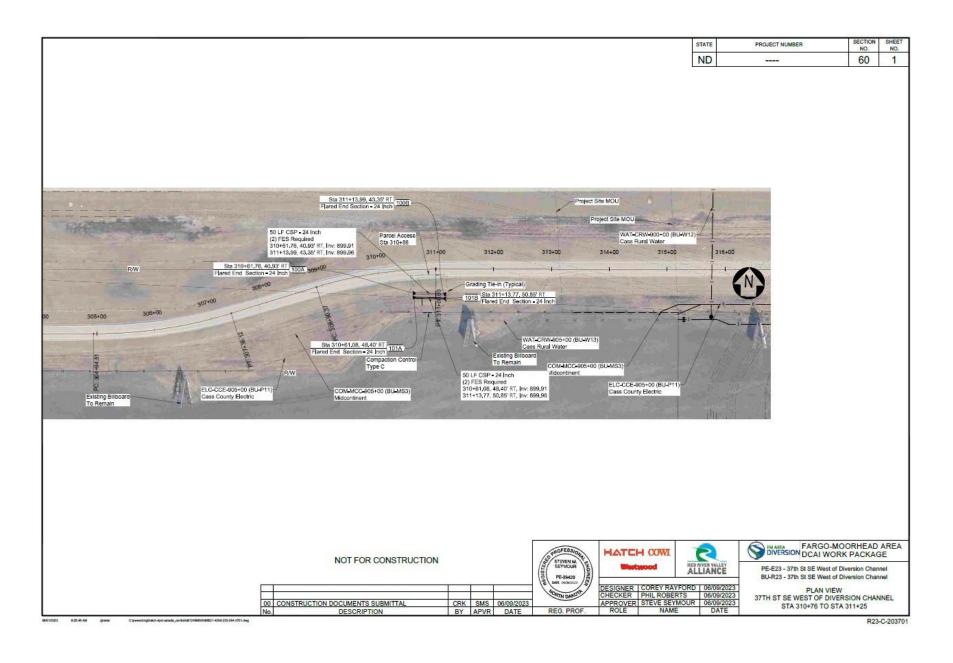

|                                                                                      | 00 CONSTRUCTION DOCUMENTS SUBMITTAL No. DESCRIPTION | CRK SMS 06/09/2023<br>BY APVR DATE | REG. PROF.               | ROLE NAME                                                             |                   |                                                  |                |         |
| SIGNATURE AND ADDRESS.          | Cipwenkinghato dol-canata_cersalut/124600408821-606-723-094-640-24g                  |                                                     |                                    |                          |                                                                       | 16                |                                                  | R2             |         |





















# Diversion Authority Board Meeting

JULY 27, 2023

**Executive Director Report** 

Joel Paulsen, Executive Director

# Happenings





Joel delivered testimony on the project to the U.S. Senate Committee on Environment and Public Works July 20



Quarterly P3 meetings held with North American Construction Group hosting



Preparing for USACE to turn DIS over to the MFDA in October



#### FARGO MOORHEAD DIVERSION PROIECT

# **MONTHLY UPDATE**

17 July 2023

#### 1 Diversion Inlet Structure (DIS) – Construction

Structure includes 3-50 ft. wide Tainter gates. Construction is 95% complete. Construction completion date of 7 June 2023 delayed into August due to PT bar fix modification. Painting, riprap placement, seeding and addressing punchlist items ongoing. Schedule for r