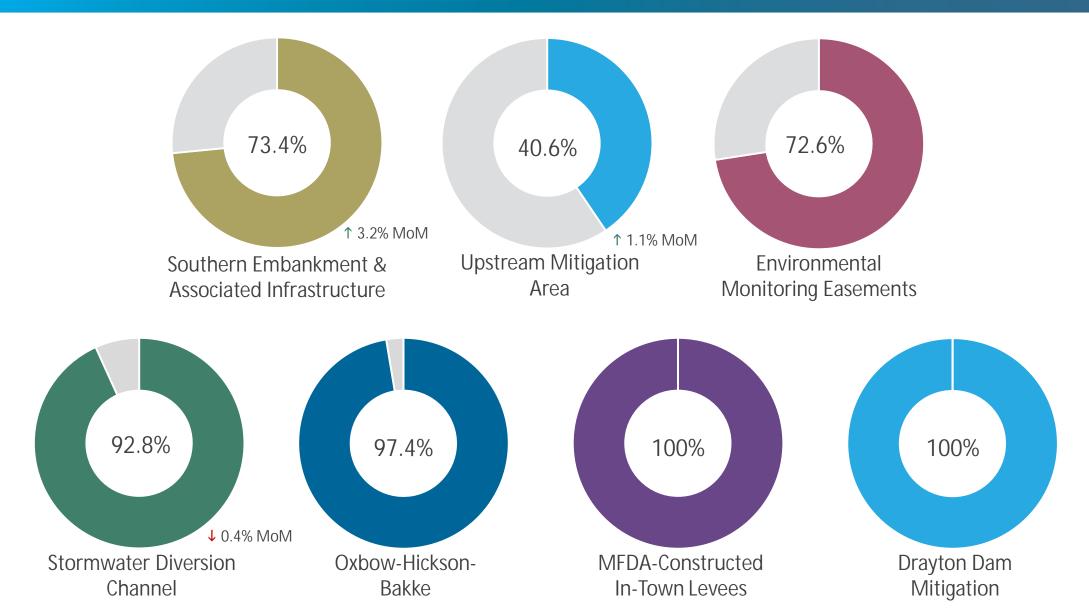

### 8. LAND MANAGEMENT UPDATE

a. Property Acquisition Status Report

Ms. Smith provided the following property acquisition status report:

- 87.3% completion in the Construction Footprint
- 39.5% completion in the UMA Footprint
- 70.2% of the parcels in the Southern Embankment have been acquired
- 39.5% of the parcels in the Upstream Mitigation Area have been acquired
- 72.6% of the Environmental Easements have been signed
- 93.2% of the parcels in the Stormwater Diversion Channel have been acquired
- 97.4% of the Oxbow-Hickson-Bakke levee
- 100% MFDA constructed in-town levees and the Drayton Dam mitigation is completed