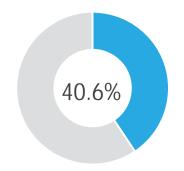

#### 3 I-29 Raise – Construction

Includes approximately 4 miles of interstate raise between County Roads 16 and 18. Construction is 74% complete. Constructing bridge deck, aprons and abutment walls. Paving of the mainline raise to be complete Summer 2023.