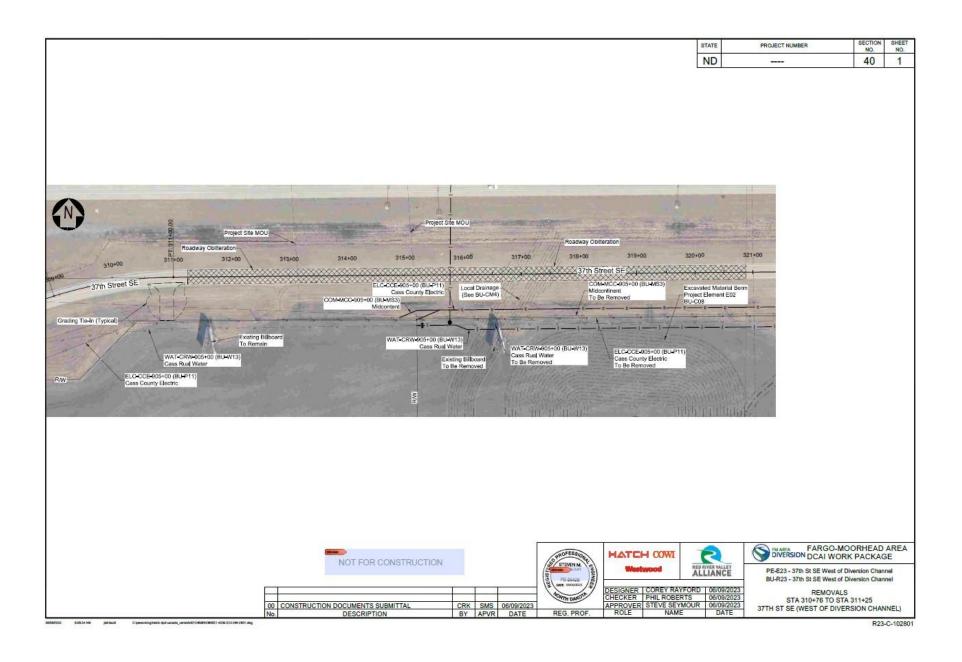

|                                                                                      | 00 CONSTRUCTION DOCUMENTS SUBMITTAL No. DESCRIPTION | CRK SMS 06/09/2023<br>BY APVR DATE | REG. PROF.               | ROLE NAME                                                             |                   |                                                  |                |         |
| SIGNATURE AND ADDRESS.          | Cipwenkinghato dol-canata_cersalut/124600408821-606-723-094-640-24g                  |                                                     |                                    |                          |                                                                       | 16                |                                                  | R2             |         |





















# Diversion Authority Board Meeting

JULY 27, 2023

**Executive Director Report** 

Joel Paulsen, Executive Director

# Happenings





Joel delivered testimony on the project to the U.S. Senate Committee on Environment and Public Works July 20



Quarterly P3 meetings held with North American Construction Group hosting



Preparing for USACE to turn DIS over to the MFDA in October



#### FARGO MOORHEAD DIVERSION PROIECT

# **MONTHLY UPDATE**

17 July 2023

#### 1 Diversion Inlet Structure (DIS) – Construction

Structure includes 3-50 ft. wide Tainter gates. Construction is 95% complete. Construction completion date of 7 June 2023 delayed into August due to PT bar fix modification. Painting, riprap placement, seeding and addressing punchlist items ongoing. Schedule for