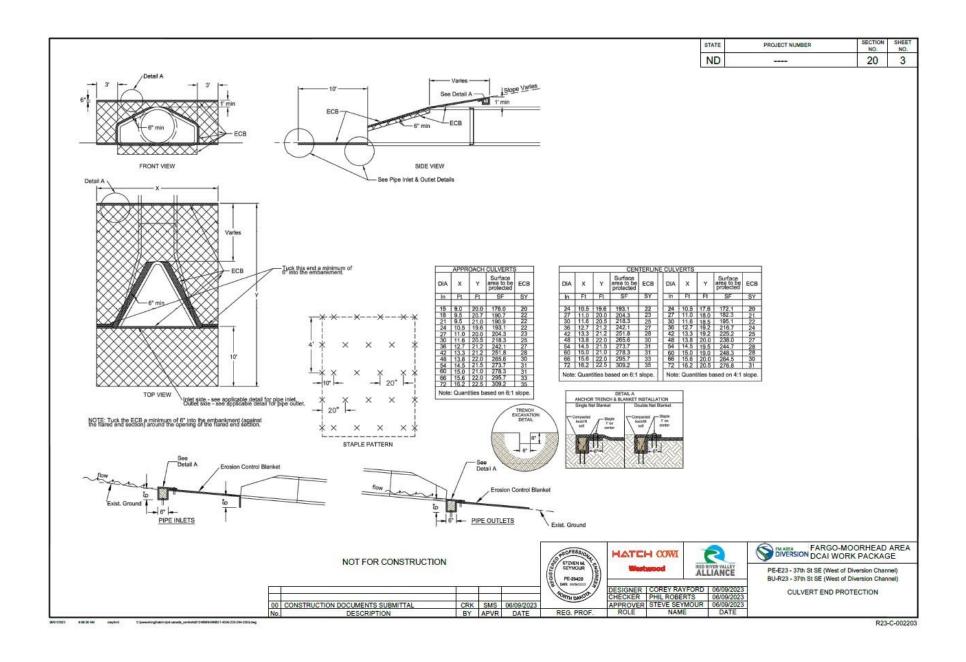

|        |







|                                                                                                               |                                                                                         |                            |                                                                                                  |                                                                                         |    |                                |                                              | STATE                     | PROJECT NUMBER     | SECTION<br>NO.                                              |
|---------------------------------------------------------------------------------------------------------------|-------------------------------------------------------------------