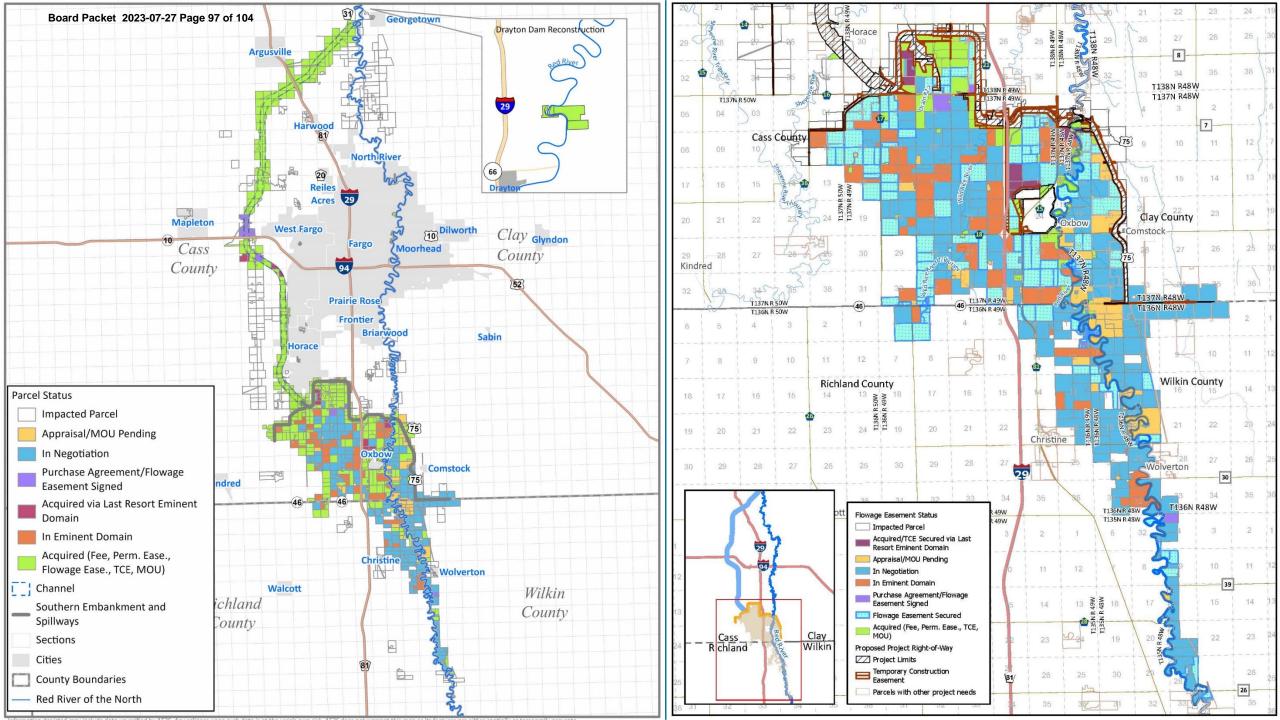

### 8. LAND MANAGEMENT UPDATE

a. Property Acquisition Status Report

Ms. Smith provided the following property acquisition status report:

- 87.3% completion in the Construction Footprint
- 39.5% completion in the UMA Footprint
- 70.2% of the parcels in the Southern Embankment have been acquired
- 39.5% of the parcels in the Upstream Mitigation Area have been acquired
- 72.6% of the Environmental Easements have been signed
- 93.2% of the parcels in the Stormwater Diversion Channel have been acquired
- 97.4% of the Oxbow-Hickson-Bakke levee
- 100% MFDA constructed in-town levees and the Drayton Dam mitigation is completed

### **Key Activities**

- Continue negotiating settlement agreements for existing eminent domain actions
- In the last month, successfully closed 23 parcels / 11 landowners
- Batch #8 next steps letters and eminent domain filing authorization requested from CCJWRD for 3 property owners
- Focused on coordinating completion of appraisals for remaining property needs in UMA and Southern Embankment
- Prepared the first plat of project land for the SWDCAI (for lands in Wiser Township)
- Initiated home removal/demo work under WP38A (5 properties (4 in ND, 1 in MN)