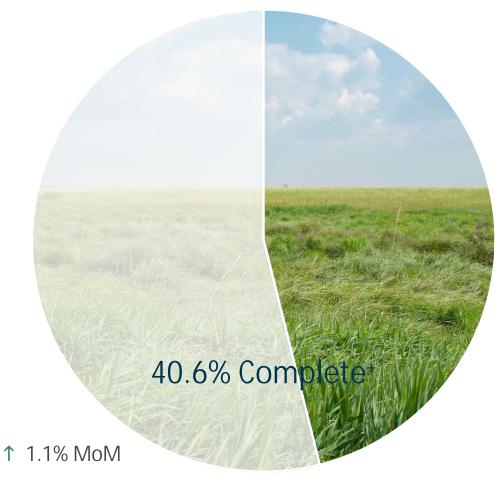

### 8. LAND MANAGEMENT UPDATE

a. Property Acquisition Status Report

Ms. Smith provided the following property acquisition status report:

- 87.3% completion in the Construction Footprint
- 39.5% completion in the UMA Footprint
- 70.2% of the parcels in the Southern Embankment have been acquired
- 39.5% of the parcels in the Upstream Mitigation Area have been acquired
- 72.6% of the Environmental Easements have been signed
- 93.2% of the parcels in the Stormwater Diversion Channel have been acquired
- 97.4% of the Oxbow-Hickson-Bakke levee
- 100% MFDA constructed in-town levees and the Drayton Dam mitigation is completed