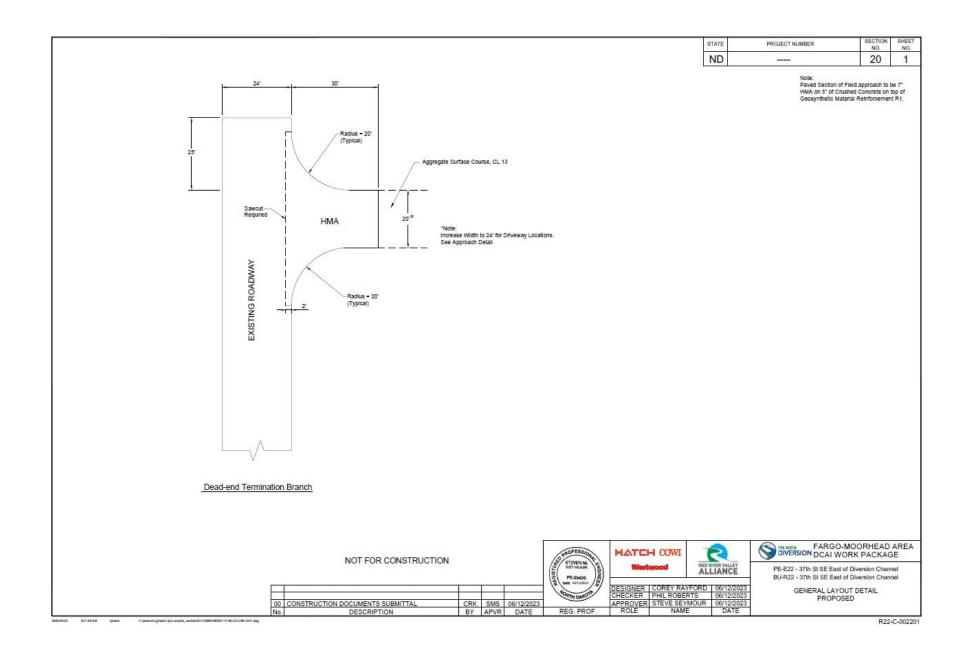

### b. SWDCAI Project Update

Mr. Bakkegard provided an update of the construction map that shows current work in progress, 30 and 60 day projected progress:

Design Submittal & Review Progress:

- Nearing 1,400 review cycles
- 87 approved designs
  - o 61 utility
  - o 26 other

### Construction Look Ahead:

- Channel Excavation
  - o Reach 3-5
  - o Cultural Monitoring
- Bridges/Crossings
  - o CR-81 Bypass
  - o CR-32 Settlement
  - o I-29 Bypass
  - o CR-22, 20, 10 Upcoming
- Drain Inlets
  - o Drain 30
  - o Outlet & Drain 29
- Maple River Aqueduct
- Utilities
  - o Between CR22 & 52nd Ave. S