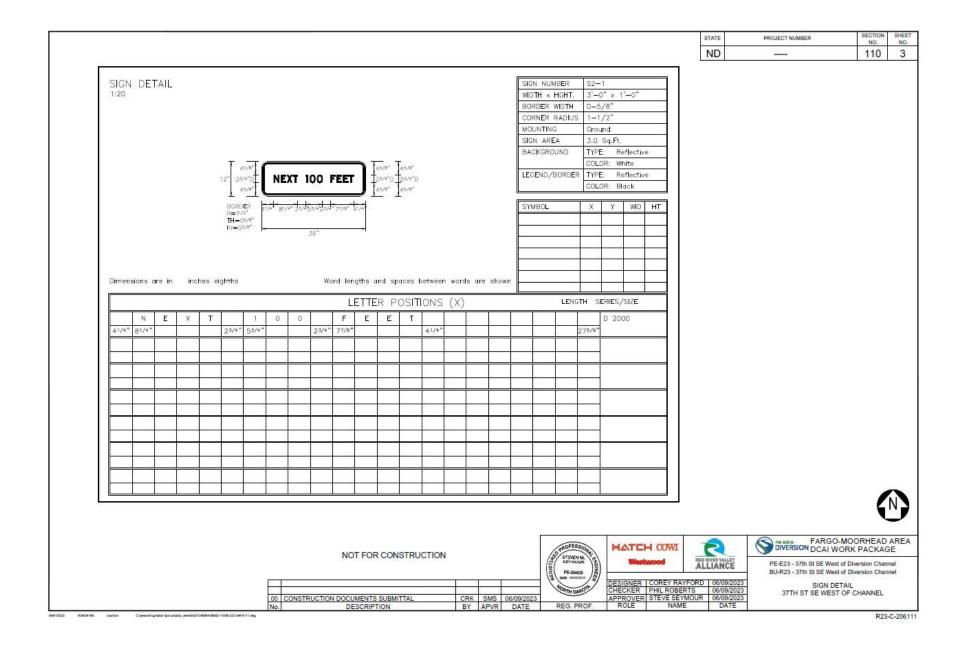

|                                                                                      | 00 CONSTRUCTION DOCUMENTS SUBMITTAL No. DESCRIPTION | CRK SMS 06/09/2023<br>BY APVR DATE | REG. PROF.               | ROLE NAME                                                             |                   |                                                  |                |         |
| SIGNATURE AND ADDRESS.          | Cipwenkinghato dol-canata_cersalut/124600408821-606-723-094-640-24g                  |                                                     |                                    |                          |                                                                       | 16                |                                                  | R2             |         |





















# Diversion Authority Board Meeting

JULY 27, 2023

**Executive Director Report** 

Joel Paulsen, Executive Director

# Happenings





Joel delivered testimony on the project to the U.S. Senate Committee on Environment and Public Works July 20



Quarterly P3 meetings held with North American Construction Group hosting



Preparing for USACE to turn DIS over to the MFDA in October



#### FARGO MOORHEAD DIVERSION PROIECT

# **MONTHLY UPDATE**

17 July 2023

#### 1 Diversion Inlet Structure (DIS) – Construction

Structure includes 3-50 ft. wide Tainter gates. Construction is 95% complete. Construction completion date of 7 June 2023 delayed into August due to PT bar fix modification. Painting, riprap placement, seeding and addressing punchlist items ongoing. Schedule for remaini