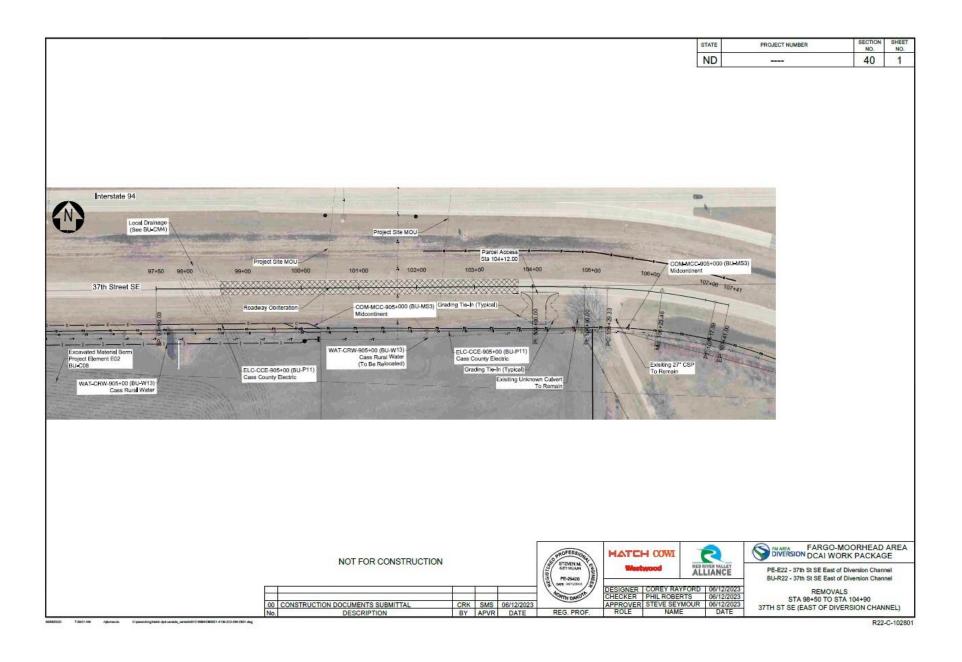

### b. SWDCAI Project Update

Mr. Bakkegard provided an update of the construction map that shows current work in progress, 30 and 60 day projected progress:

Design Submittal & Review Progress:

- Nearing 1,400 review cycles
- 87 approved designs
  - o 61 utility
  - o 26 other

### Construction Look Ahead:

- Channel Excavation
  - o Reach 3-5
  - o Cultural Monitoring
- Bridges/Crossings
  - o CR-81 Bypass
  - o CR-32 Settlement
  - o I-29 Bypass
  - o CR-22, 20, 10 Upcoming
- Drain Inlets
  - o Drain 30
  - o Outlet & Drain 29
- Maple River Aqueduct
- Utilities
  - o Between CR22 & 52nd Ave. S