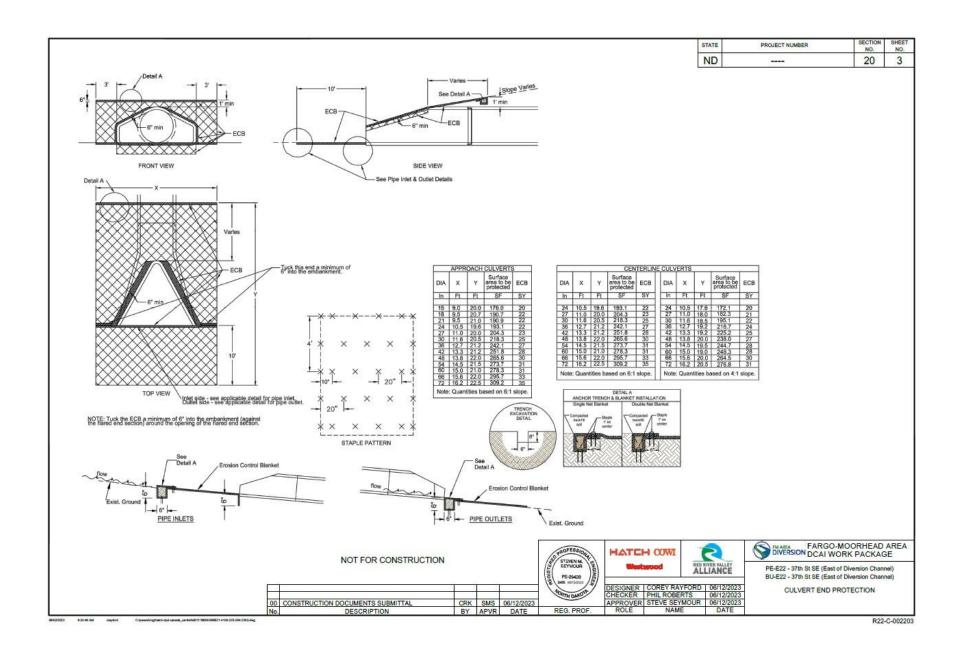

### b. SWDCAI Project Update

Mr. Bakkegard provided an update of the construction map that shows current work in progress, 30 and 60 day projected progress:

Design Submittal & Review Progress:

- Nearing 1,400 review cycles
- 87 approved designs
  - o 61 utility
  - o 26 other

### Construction Look Ahead:

- Channel Excavation
  - o Reach 3-5
  - o Cultural Monitoring
- Bridges/Crossings
  - o CR-81 Bypass
  - o CR-32 Settlement
  - o I-29 Bypass
  - o CR-22, 20, 10 Upcoming
- Drain Inlets
  - o Drain 30
  - o Outlet & Drain 29
- Maple River Aqueduct
- Utilities
  - o Between CR22 & 52nd Ave. S