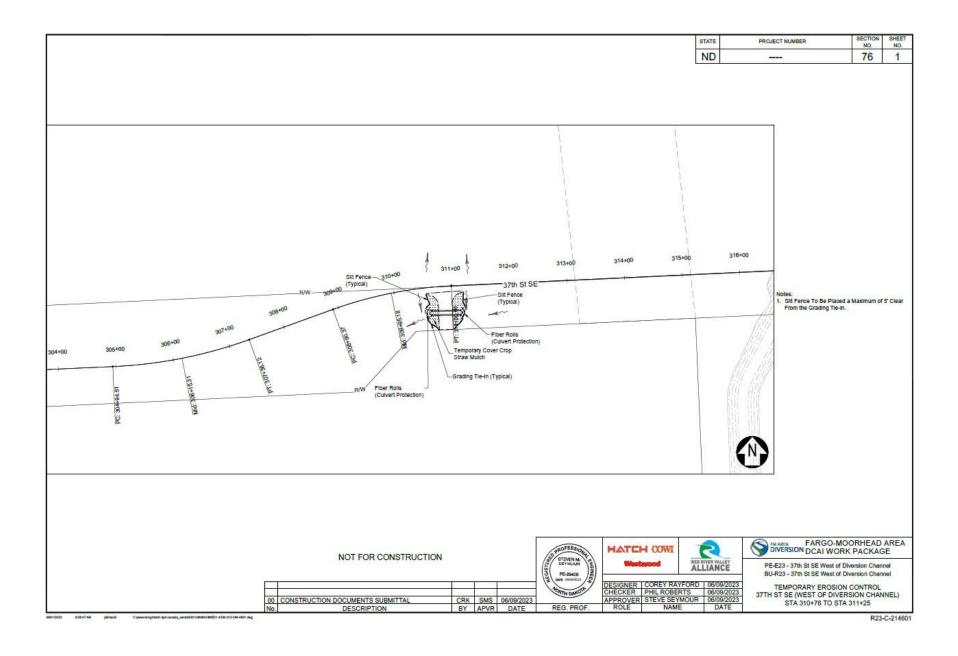

|                                                                                      | 00 CONSTRUCTION DOCUMENTS SUBMITTAL No. DESCRIPTION | CRK SMS 06/09/2023<br>BY APVR DATE | REG. PROF.               | ROLE NAME                                                             |                   |                                                  |                |         |
| SIGNATURE AND ADDRESS.          | Cipwenkinghato dol-canata_cersalut/124600408821-606-723-094-640-24g                  |                                                     |                                    |                          |                                                                       | 16                |                                                  | R2             |         |





















# Diversion Authority Board Meeting

JULY 27, 2023

**Executive Director Report** 

Joel Paulsen, Executive Director

# Happenings





Joel delivered testimony on the project to the U.S. Senate Committee on Environment and Public Works July 20



Quarterly P3 meetings held with North American Construction Group hosting



Preparing for USACE to turn DIS over to the MFDA in October



#### FARGO MOORHEAD DIVERSION PROIECT

# **MONTHLY UPDATE**

17 July 2023

#### 1 Diversion Inlet Structure (DIS) – Construction

Structure includes 3-50 ft. wide Tainter gates. Construction is 95% complete. Construction completion date of 7 June 2023 delayed into August due to PT bar fix modification. Painting, riprap placement, seeding and addressing punchlist items ongoing. Schedule for remaining