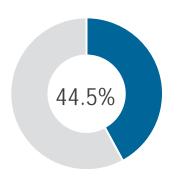

### 2 Wild Rice River Structure (WRRS) – Construction

Structure includes 2-40 ft. wide Tainter gates. Construction is 86% complete and remains on schedule. The construction completion date is 3 December 2023. Preparations being made to construct earthen dam across old Wild Rice River channel. Installation of mechanical platform/vehicle service bridge ongoing. Remaining schedule: