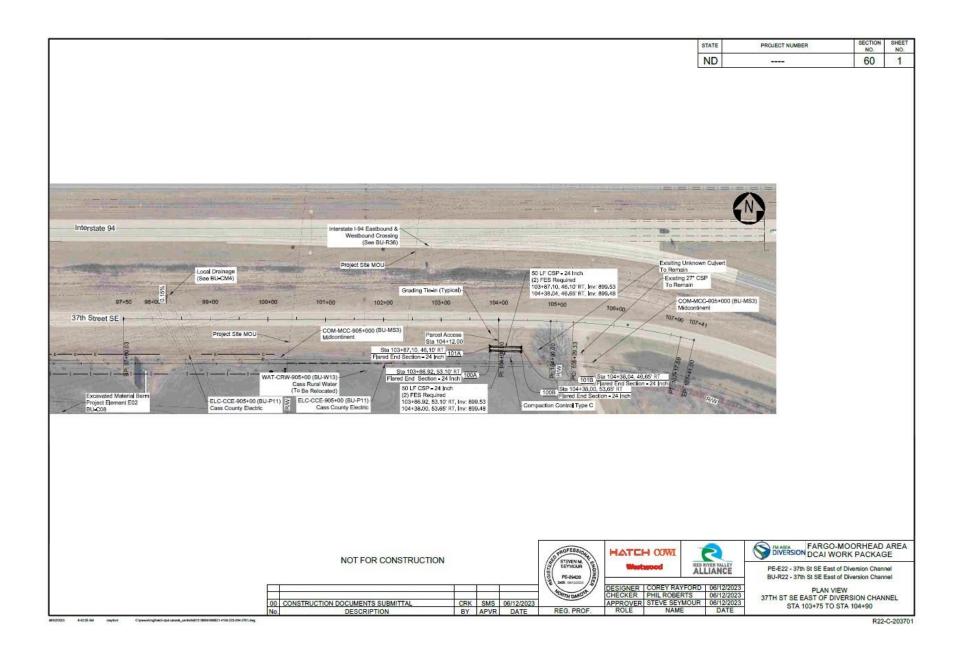

### b. SWDCAI Project Update

Mr. Bakkegard provided an update of the construction map that shows current work in progress, 30 and 60 day projected progress:

Design Submittal & Review Progress:

- Nearing 1,400 review cycles
- 87 approved designs
  - o 61 utility
  - o 26 other

### Construction Look Ahead:

- Channel Excavation
  - o Reach 3-5
  - o Cultural Monitoring
- Bridges/Crossings
  - o CR-81 Bypass
  - o CR-32 Settlement
  - o I-29 Bypass
  - o CR-22, 20, 10 Upcoming
- Drain Inlets
  - o Drain 30
  - o Outlet & Drain 29
- Maple River Aqueduct
- Utilities
  - o Between CR22 & 52nd Ave. S