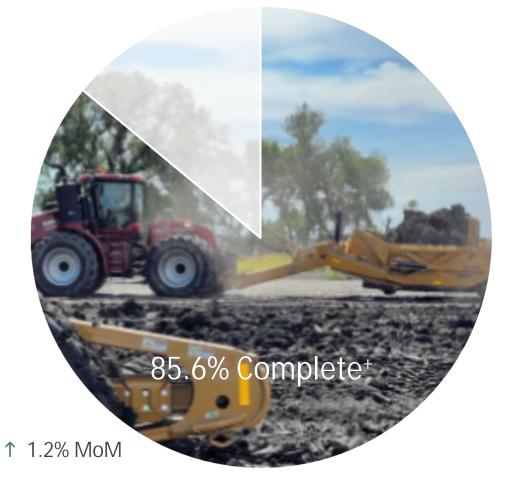

#### 8. LAND MANAGEMENT UPDATE

a. Property Acquisition Status Report

Ms. Smith provided the following property acquisition status report:

- 84.4% completion in the Construction Footprint
- 33% completion in the UMA Footprint
- 66.1% of the parcels in the Southern Embankment have been acquired
- 33% of the parcels in the Upstream Mitigation Area have been acquired
- 71.8% of the Environmental Easements have been signed
- 89.16% of the parcels in the Stormwater Diversion Channel have been acquired
- 97.4% of the Oxbow-Hickson-Bakke levee
- 100% MFDA constructed in-town levees and the Drayton Dam mitigation is completed