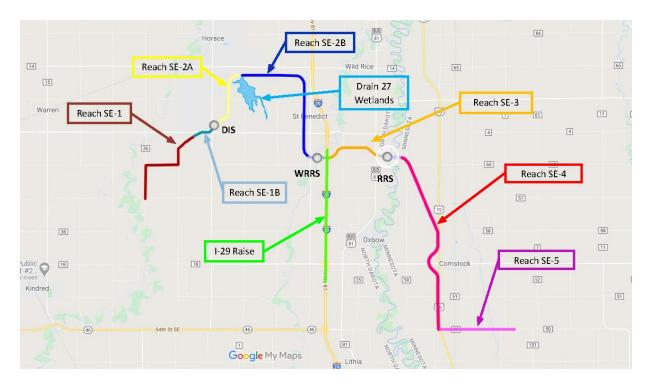

### 8 Southern Embankment – Reach SE-2A - Construction

Construction is 12% complete. All work has paused for the winter. Scheduled completion date is 30 Sept. 2024.

#### 9 Southern Embankment Design – All remaining reaches are being designed.

SE-1B: Final design review Aug 2023. Contract award: February 2024

SE-2B: 95% review starts late-Feb 2023. Contract award: April 2024

SE-3: 65% review starts mid-Aug 2023. Contract award: January 2025

SE-4: 35% review starts mid-March 2023. Contract award: April 2024

SE-5: 35% review starts early March 2023. Contract award: January 2025