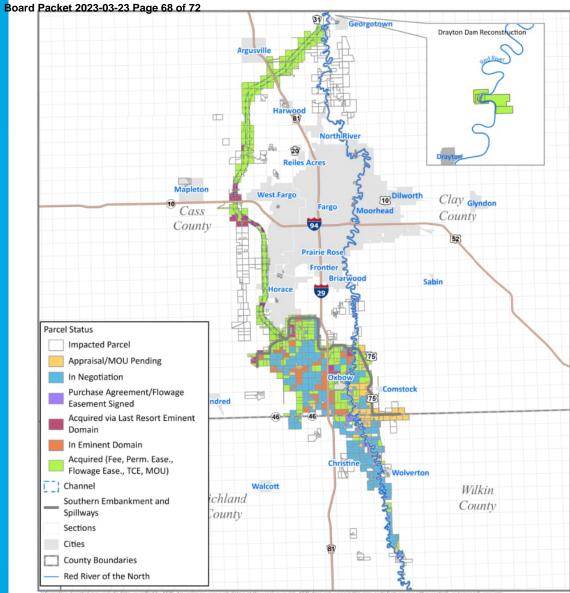

### b. SWDCAI Project Update

Mr. Bakkegard shared a draft of the construction map that shows current work in progress, 30 and 60 day projected progress. It was noted that the USACE section would be updated on future maps and will be reflected as an alternate color.

#### 8. LAND MANAGEMENT UPDATE

a. Property Acquisition Status Report

Ms. Smith provided the following property acquisition status report:

- 84.4% completion in the Construction Footprint
- 33% completion in the UMA Footprint
- 66.1% of the parcels in the Southern Embankment have been acquired
- 33% of the parcels in the Upstream Mitigation Area have been acquired
- 71.8% of the Environmental Easements have been signed
- 89.16% of the parcels in the Stormwater Diversion Channel have been acquired
- 97.4% of the Oxbow-Hickson-Bakke levee
- 100% MFDA constructed in-town levees and the Drayton Dam mitigation is completed