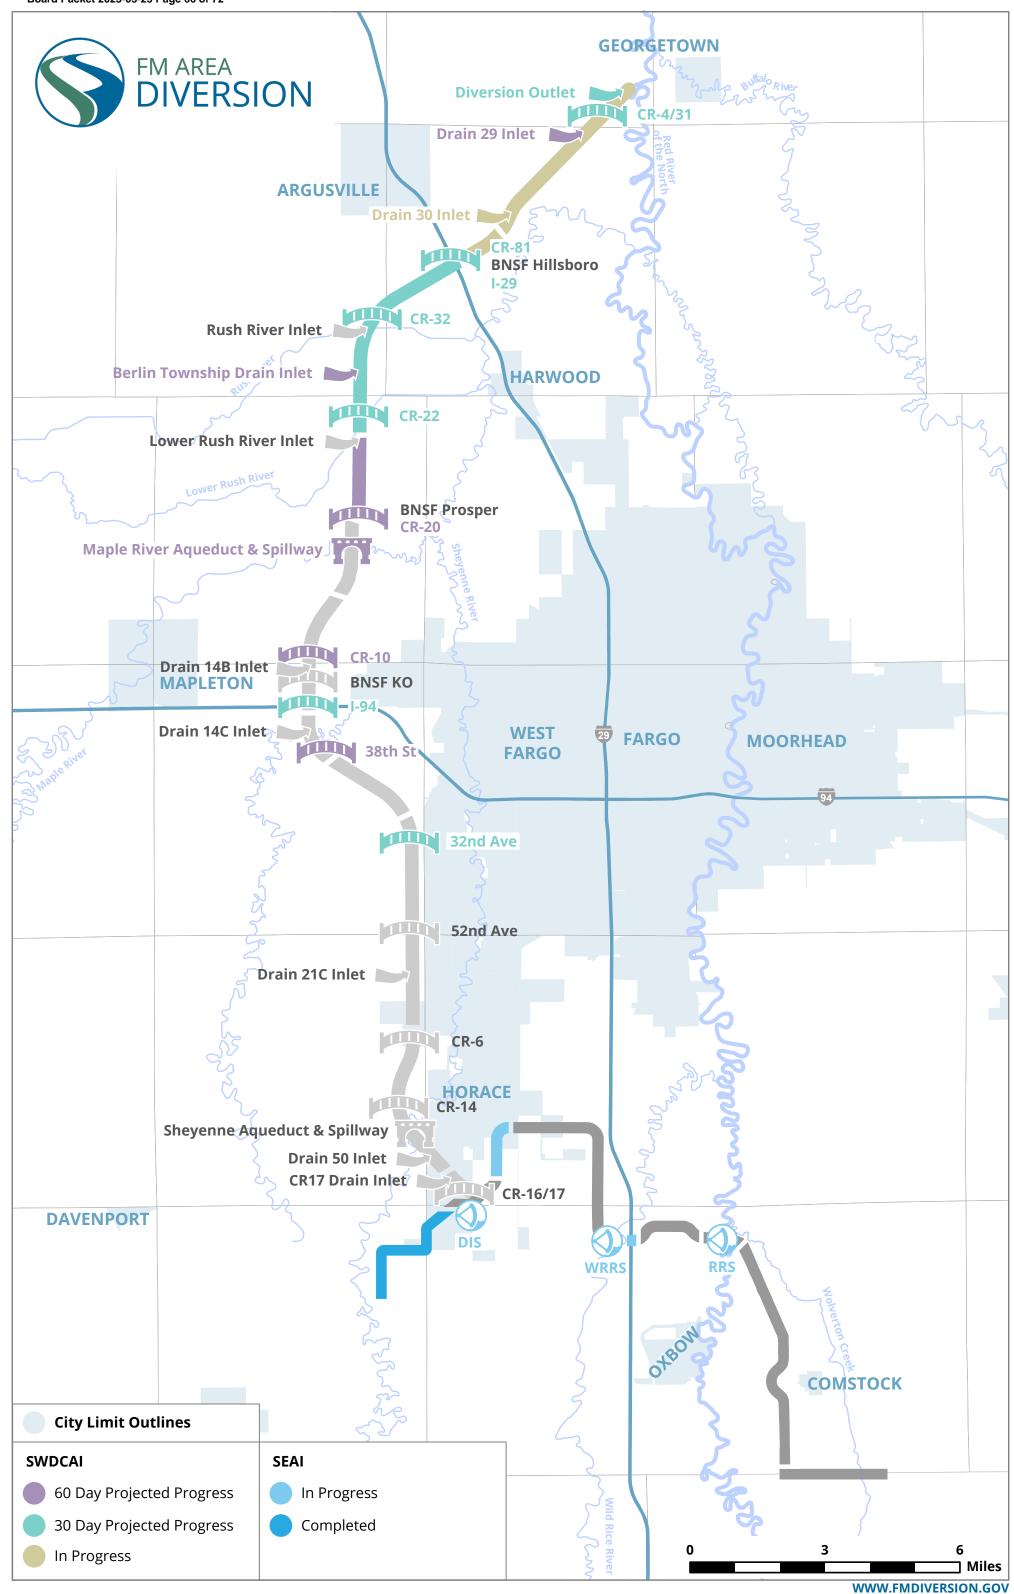

### 1 Diversion Inlet Structure (DIS) – Construction

Structure includes 3-50 ft. wide Tainter gates. Construction is 93% complete and remains on schedule. Required completion date is 7 June 2023. Installation of the 3 gates continues. Bridge beams/deck being installed. Schedule for remaining primary features:

#### 2 Wild Rice River Structure (WRRS) – Construction

Structure includes 2-40 ft. wide Tainter gates. Construction is 75% complete and remains on schedule. The required completion date is 20 October 2023. All three gates have been installed. Install of mechanical platform/vehicle service bridge and channel riprap ongoing. Remaining schedule: 2023: Control building, install gate operating machinery, complete excavation of engineered channel, close off natural channel / redirect to engineered channel, dam embankment, seeding. 2024: Turf established.

#### 3 I-29 Raise – Construction

Includes approximately 4 miles of interstate raise between County Roads 16 and 18. Construction is 72% complete and remains on schedule. Most work has paused for winter. Paving of the mainline raise to be complete Summer 2023. Required completion date NLT 1 January 2024.

### 4 Southern Embankment – Reach SE-1 (Western Tieback) - Construction

Construction was completed 10 November 2022. O&M Manual being completed. Partial turnover to the Diversion Authority for Operations and Maintenance occurred on 29 December 2022.

### 5 Red River Structure (RRS) - Construction

Structure includes 3-50 ft. wide Tainter gates. Construction is 8% complete. Foundation pile driving is ongoing. Structural concrete pours are anticipated to begin in the spring. Required completion date is 19 March 2026.

#### 6 Drain 27 Wetland Mitigation Project - Construction

Construction was completed 2 December 2022. Native plantings 5-year service contract was advertised for bids on 1 February 2023. Contract award anticipated in mid-April 2023.

### b. SWDCAI Project Update

Mr. Bakkegard shared a draft of the construction map that shows current work in progress, 30 and 60 day projected progress. It was noted that the USACE section would be updated on future maps and will be reflected as an alternate color.