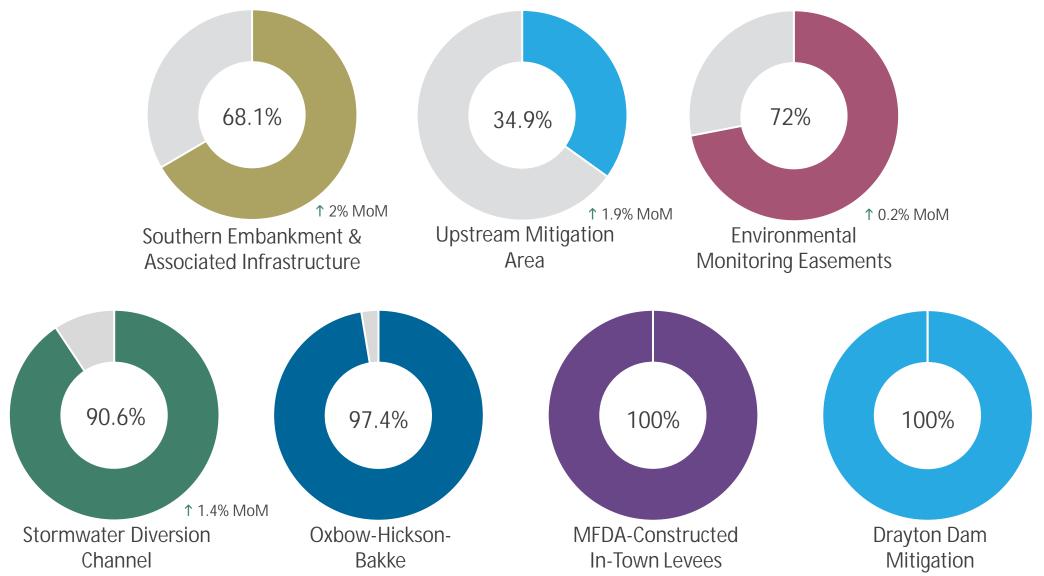

#### 8. LAND MANAGEMENT UPDATE

a. Property Acquisition Status Report

Ms. Smith provided the following property acquisition status report:

- 84.4% completion in the Construction Footprint
- 33% completion in the UMA Footprint
- 66.1% of the parcels in the Southern Embankment have been acquired
- 33% of the parcels in the Upstream Mitigation Area have been acquired
- 71.8% of the Environmental Easements have been signed
- 89.16% of the parcels in the Stormwater Diversion Channel have been acquired
- 97.4% of the Oxbow-Hickson-Bakke levee
- 100% MFDA constructed in-town levees and the Drayton Dam mitigation is completed