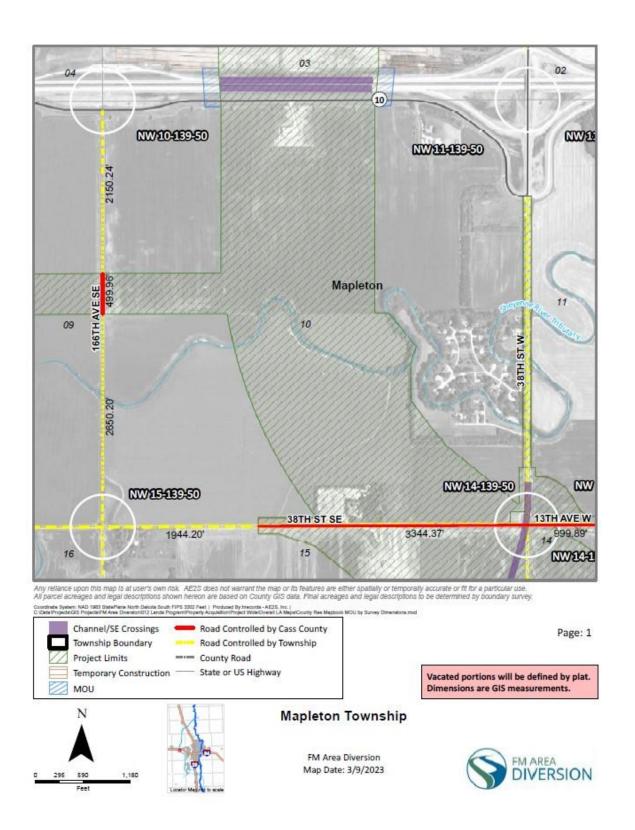

|  |  |
| Dawn Lindblom, Secretary          |                                                        |  |  |
| The motion for adoption of the    | foregoing resolution was duly seconded by Member       |  |  |
| and upon roll call vo             | te, the following Members voted in favor thereof:      |  |  |
|                                   | . The following                                        |  |  |
| were absent and not voting:       | The following voted against the same:                  |  |  |
| A majori                          | ty of the Members having voted aye, the resolution was |  |  |
| declared duly passed and adopted. |                                                        |  |  |

#### **EXHIBIT A**

#### **ROAD RIGHT-OF-WAY**





Any relance upon this map is at user's own risk. AE2S does not warrant the map or its features are either spatially or temporally accurate or fit for a particular use. All parcel acreages and legal descriptions shown hereon are based on County GIS data. Final acreages and legal descriptions to be determined by boundary survey.





Any reliance upon this map is at user's own risk. AE2S does not warrant the map or its features are either spatially or temporally accurate or fit for a particular use. All parcel acreages and legal descriptions shown hereon are based on County GIS data. Final acreages and legal descriptions to be determined by boundary survey.





Any reliance upon this map is at user's own risk. AE2S does not warrant the map or its features are either spatially or tempora