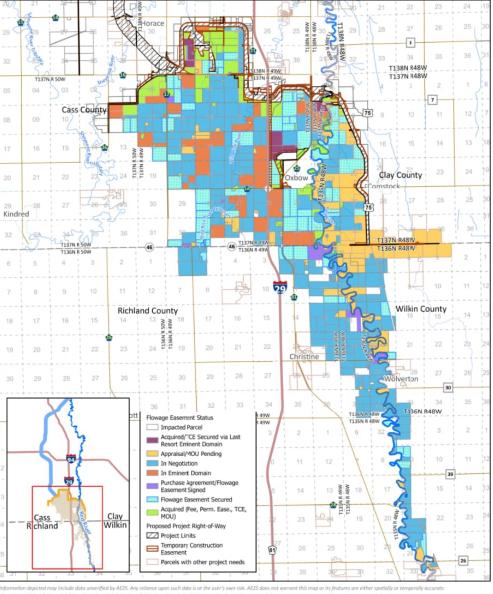

### b. SWDCAI Project Update

Mr. Bakkegard shared a draft of the construction map that shows current work in progress, 30 and 60 day projected progress. It was noted that the USACE section would be updated on future maps and will be reflected as an alternate color.

#### 8. LAND MANAGEMENT UPDATE

a. Property Acquisition Status Report

Ms. Smith provided the following property acquisition status report:

- 84.4% completion in the Construction Footprint
- 33% completion in the UMA Footprint
- 66.1% of the parcels in the Southern Embankment have been acquired
- 33% of the parcels in the Upstream Mitigation Area have been acquired
- 71.8% of the Environmental Easements have been signed
- 89.16% of the parcels in the Stormwater Diversion Channel have been acquired
- 97.4% of the Oxbow-Hickson-Bakke levee
- 100% MFDA constructed in-town levees and the Drayton Dam mitigation is completed