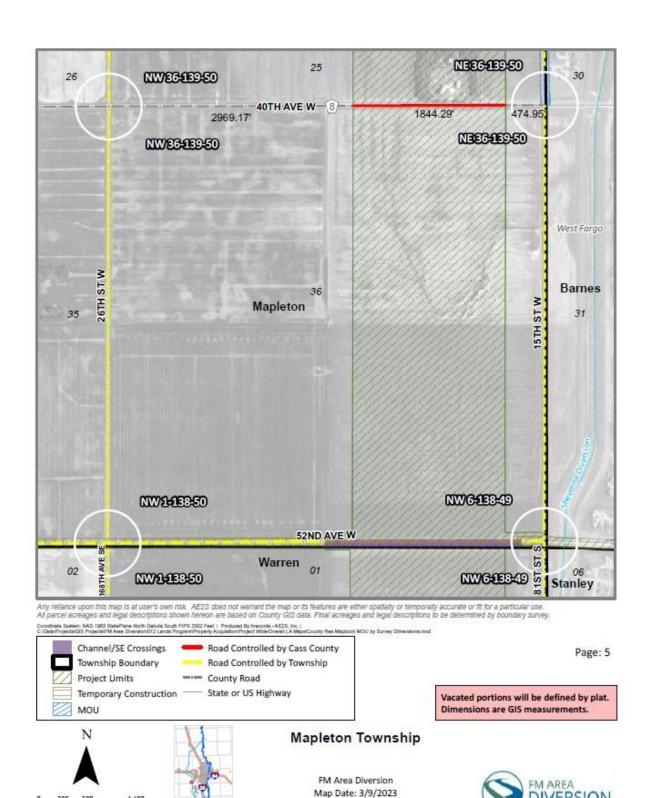

riptions shown hereon are based on County GIS data. Final acreages and legal descriptions to be determined by boundary survey.





Any reliance upon this map is at user's own risk. AE2S does not warrant the map or its features are either spatially or temporally accurate or fit for a particular use. All parcel acreages and legal descriptions shown hereon are based on County GIS data. Final acreages and legal descriptions to be determined by boundary survey.





Any reliance upon this map is at user's own risk. AE2S does not warrant the map or its features are either spatially or temporally accurate or fit for a particular use. All parcel acreages and legal descriptions shown hereon are based on County GIS data. Final acreages and legal descriptions to be determined by boundary survey.





1.180



Any reliance upon this map is at user's own risk. AE2S does not warrant the map or its features are either spatially or temporally accurate or fit for a particular use. All parcel acreages and legal descriptions shown hereon are based on County GIS data. Final acreages and legal descriptions to be determined by boundary survey.



#### **EXHIBIT B**

#### **ROW MOU**

(Please see the following twenty-nine (29) pages.)



#### FARGO MOORHEAD DIVERSION PROJECT

# **MONTHLY UPDATE**

3 March 2023

#### 1 Diversion Inlet Structure (DIS) – Construction

Structure includes 3-50 ft. wide Tainter gates. Construction is 93% complete and remains on schedule. Required completion date is 7 June 2023. Installation of the 3 gates continues. Bridge beams/deck being installed. Schedule for rema