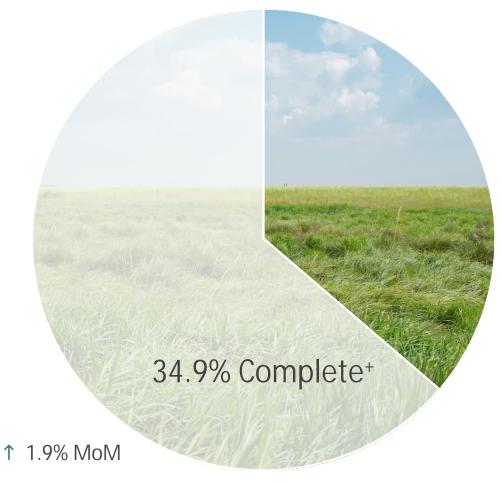

#### 8. LAND MANAGEMENT UPDATE

a. Property Acquisition Status Report

Ms. Smith provided the following property acquisition status report:

- 84.4% completion in the Construction Footprint
- 33% completion in the UMA Footprint
- 66.1% of the parcels in the Southern Embankment have been acquired
- 33% of the parcels in the Upstream Mitigation Area have been acquired
- 71.8% of the Environmental Easements have been signed
- 89.16% of the parcels in the Stormwater Diversion Channel have been acquired
- 97.4% of the Oxbow-Hickson-Bakke levee
- 100% MFDA constructed in-town levees and the Drayton Dam mitigation is completed