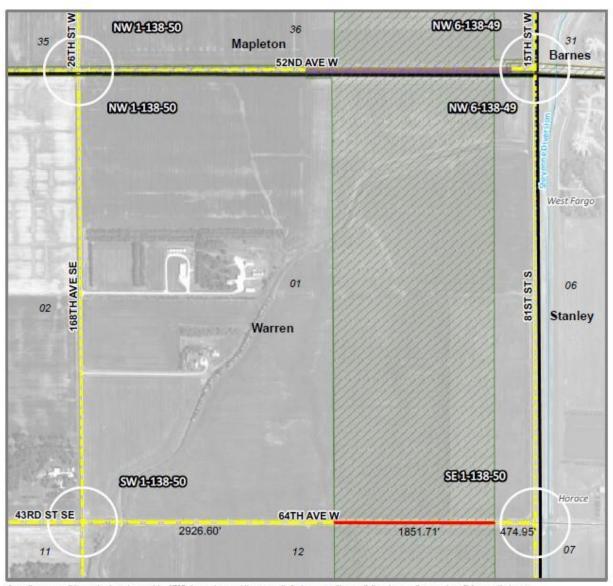

### b. BNSF Railway Land Acquisition

Mr. Bakkegard provided an overview and summary of LAD-ND-00077:

The acquisition of property rights on the following properties are recommended and directed. These properties are impacted by the Project and are needed for construction and operation. This LAD authorizes the CCJWRD to acquire the property rights for the following Storm Water Diversion Channel and Associated Infrastructure properties. The acquisition of these properties is expected to be completed in 2023.

1236A LAND BNSF Railway

1236B LAND BNSF Railway

NA LAND BNSF Railway – Tracts F and G from attached certificates of survey

Property Acquisition Budget for above listed OINs: \$1,234,500.00\*

\*Includes purchase price of \$1,232,000.000 and administrative fee of \$2,500.00.