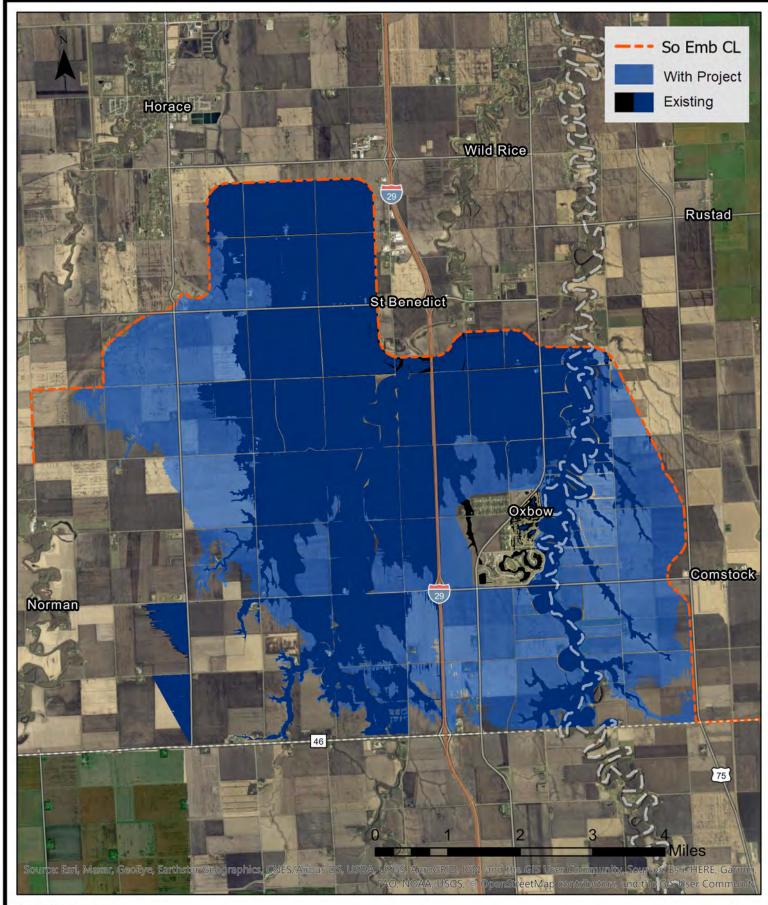

FMM AMMP Southern Embankment 4% AEP Existing vs. With Project Conditions Staging Area Inundation Extents

FMM AMMP Southern Embankment 2% AEP Existing vs. With Project Conditions Staging Area Inundation Extents