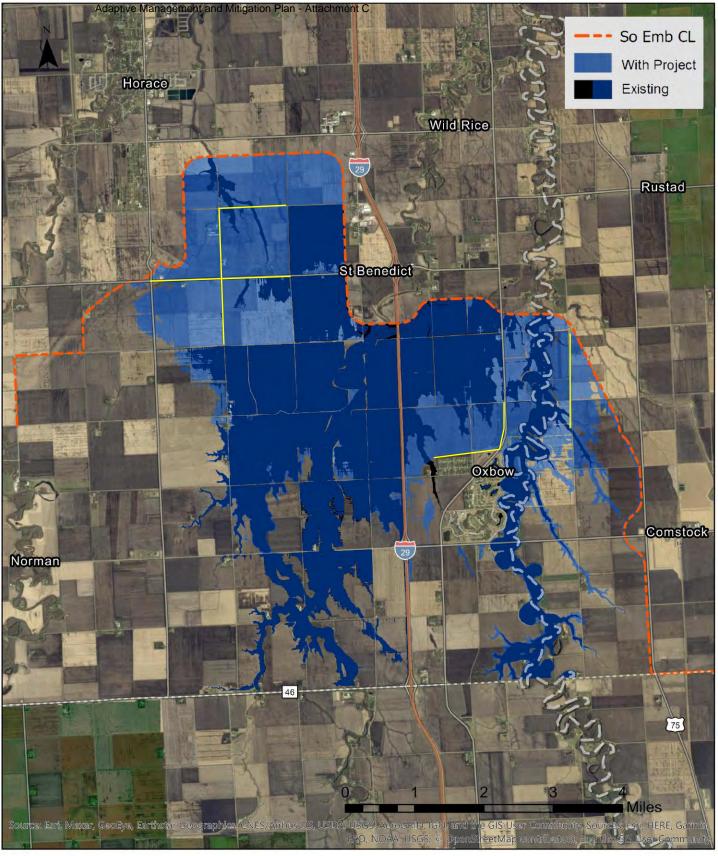

FMM AMMP Southern Embankment 4% AEP Existing vs. With Project Conditions Staging Area Inundation Extents

FMM AMMP Southern Embankment 2% AEP Existing vs. With Project Conditions Staging Area Inundation Extents

FMM AMMP Southern Embankment 1% AEP Existing vs. With Project Conditions Staging Area Inundation Extents

FMM AMMP Southern Embankment 4% AEP Existing vs. With Project Conditions Staging Area Inundation Extents