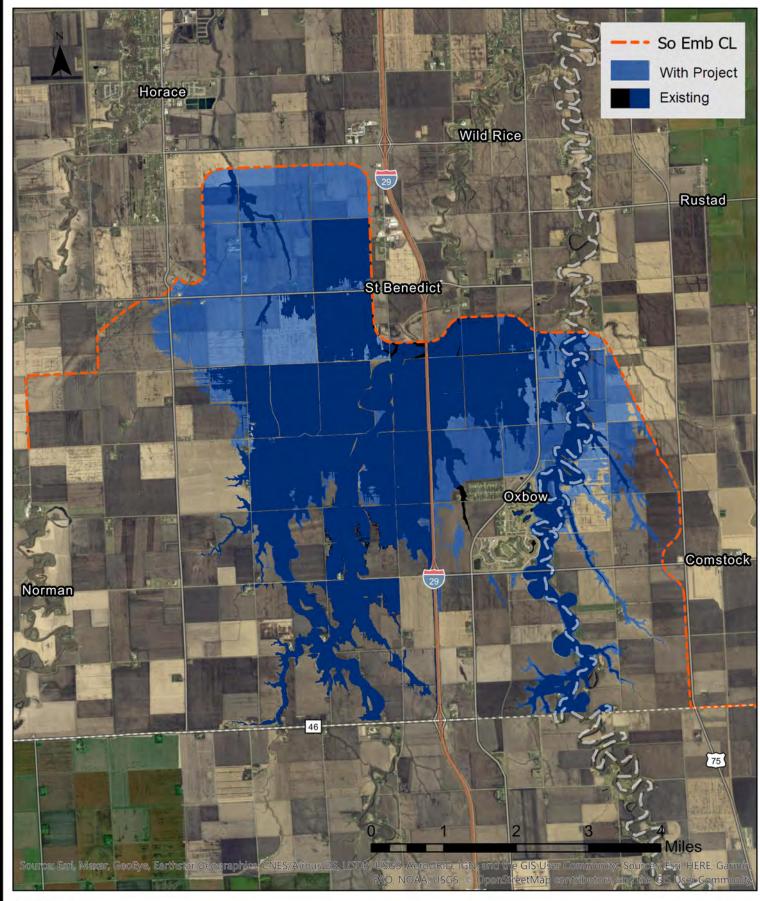

FMM AMMP Southern Embankment 4% AEP Existing vs. With Project Conditions Staging Area Inundation Extents

FMM AMMP Southern Embankment 2% AEP Existing vs. With Project Conditions Staging Area Inundation Extents