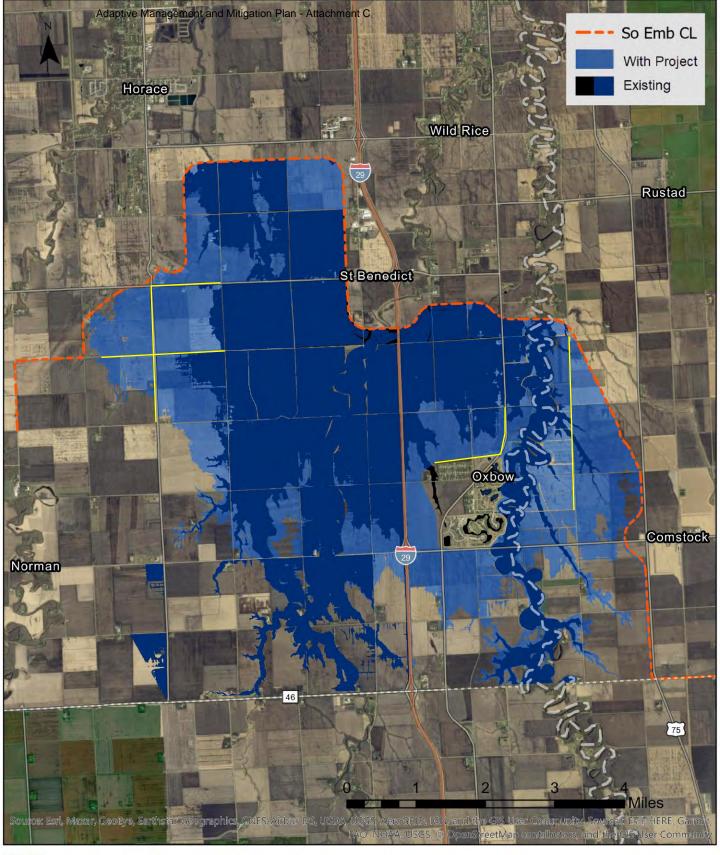

FMM AMMP Southern Embankment 1% AEP Existing vs. With Project Conditions Staging Area Inundation Extents

FMM AMMP Southern Embankment 4% AEP Existing vs. With Project Conditions Staging Area Inundation Extents

FMM AMMP Southern Embankment 2% AEP Existing vs. With Project Conditions Staging Area Inundation Extents

FMM AMMP Southern Embankment 1% AEP Existing vs. With Project Conditions Staging Area Inundation Extents