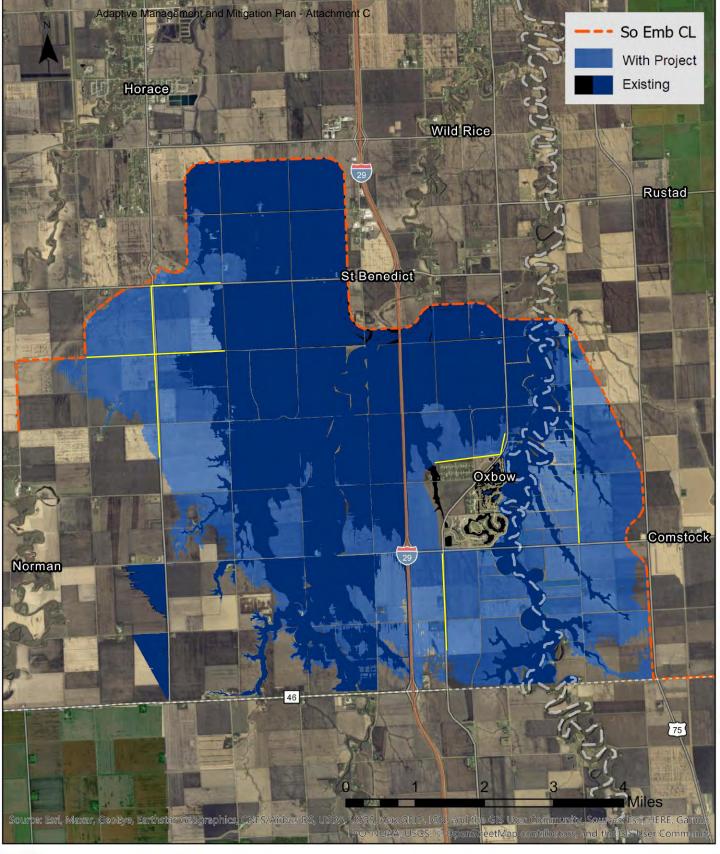

FMM AMMP Southern Embankment 4% AEP Existing vs. With Project Conditions Staging Area Inundation Extents

FMM AMMP Southern Embankment 2% AEP Existing vs. With Project Conditions Staging Area Inundation Extents

FMM AMMP Southern Embankment 1% AEP Existing vs. With Project Conditions Staging Area Inundation Extents

FMM AMMP Southern Embankment 4% AEP Existing vs. With Project Conditions Staging Area Inundation Extents

FMM AMMP Southern Embankment 2% AEP Existing vs. With Project Conditions Staging Area Inundation Extents

FMM AMMP Southern Embankment 1% AEP Existing vs. With Project Conditions Staging Area Inundation Extents