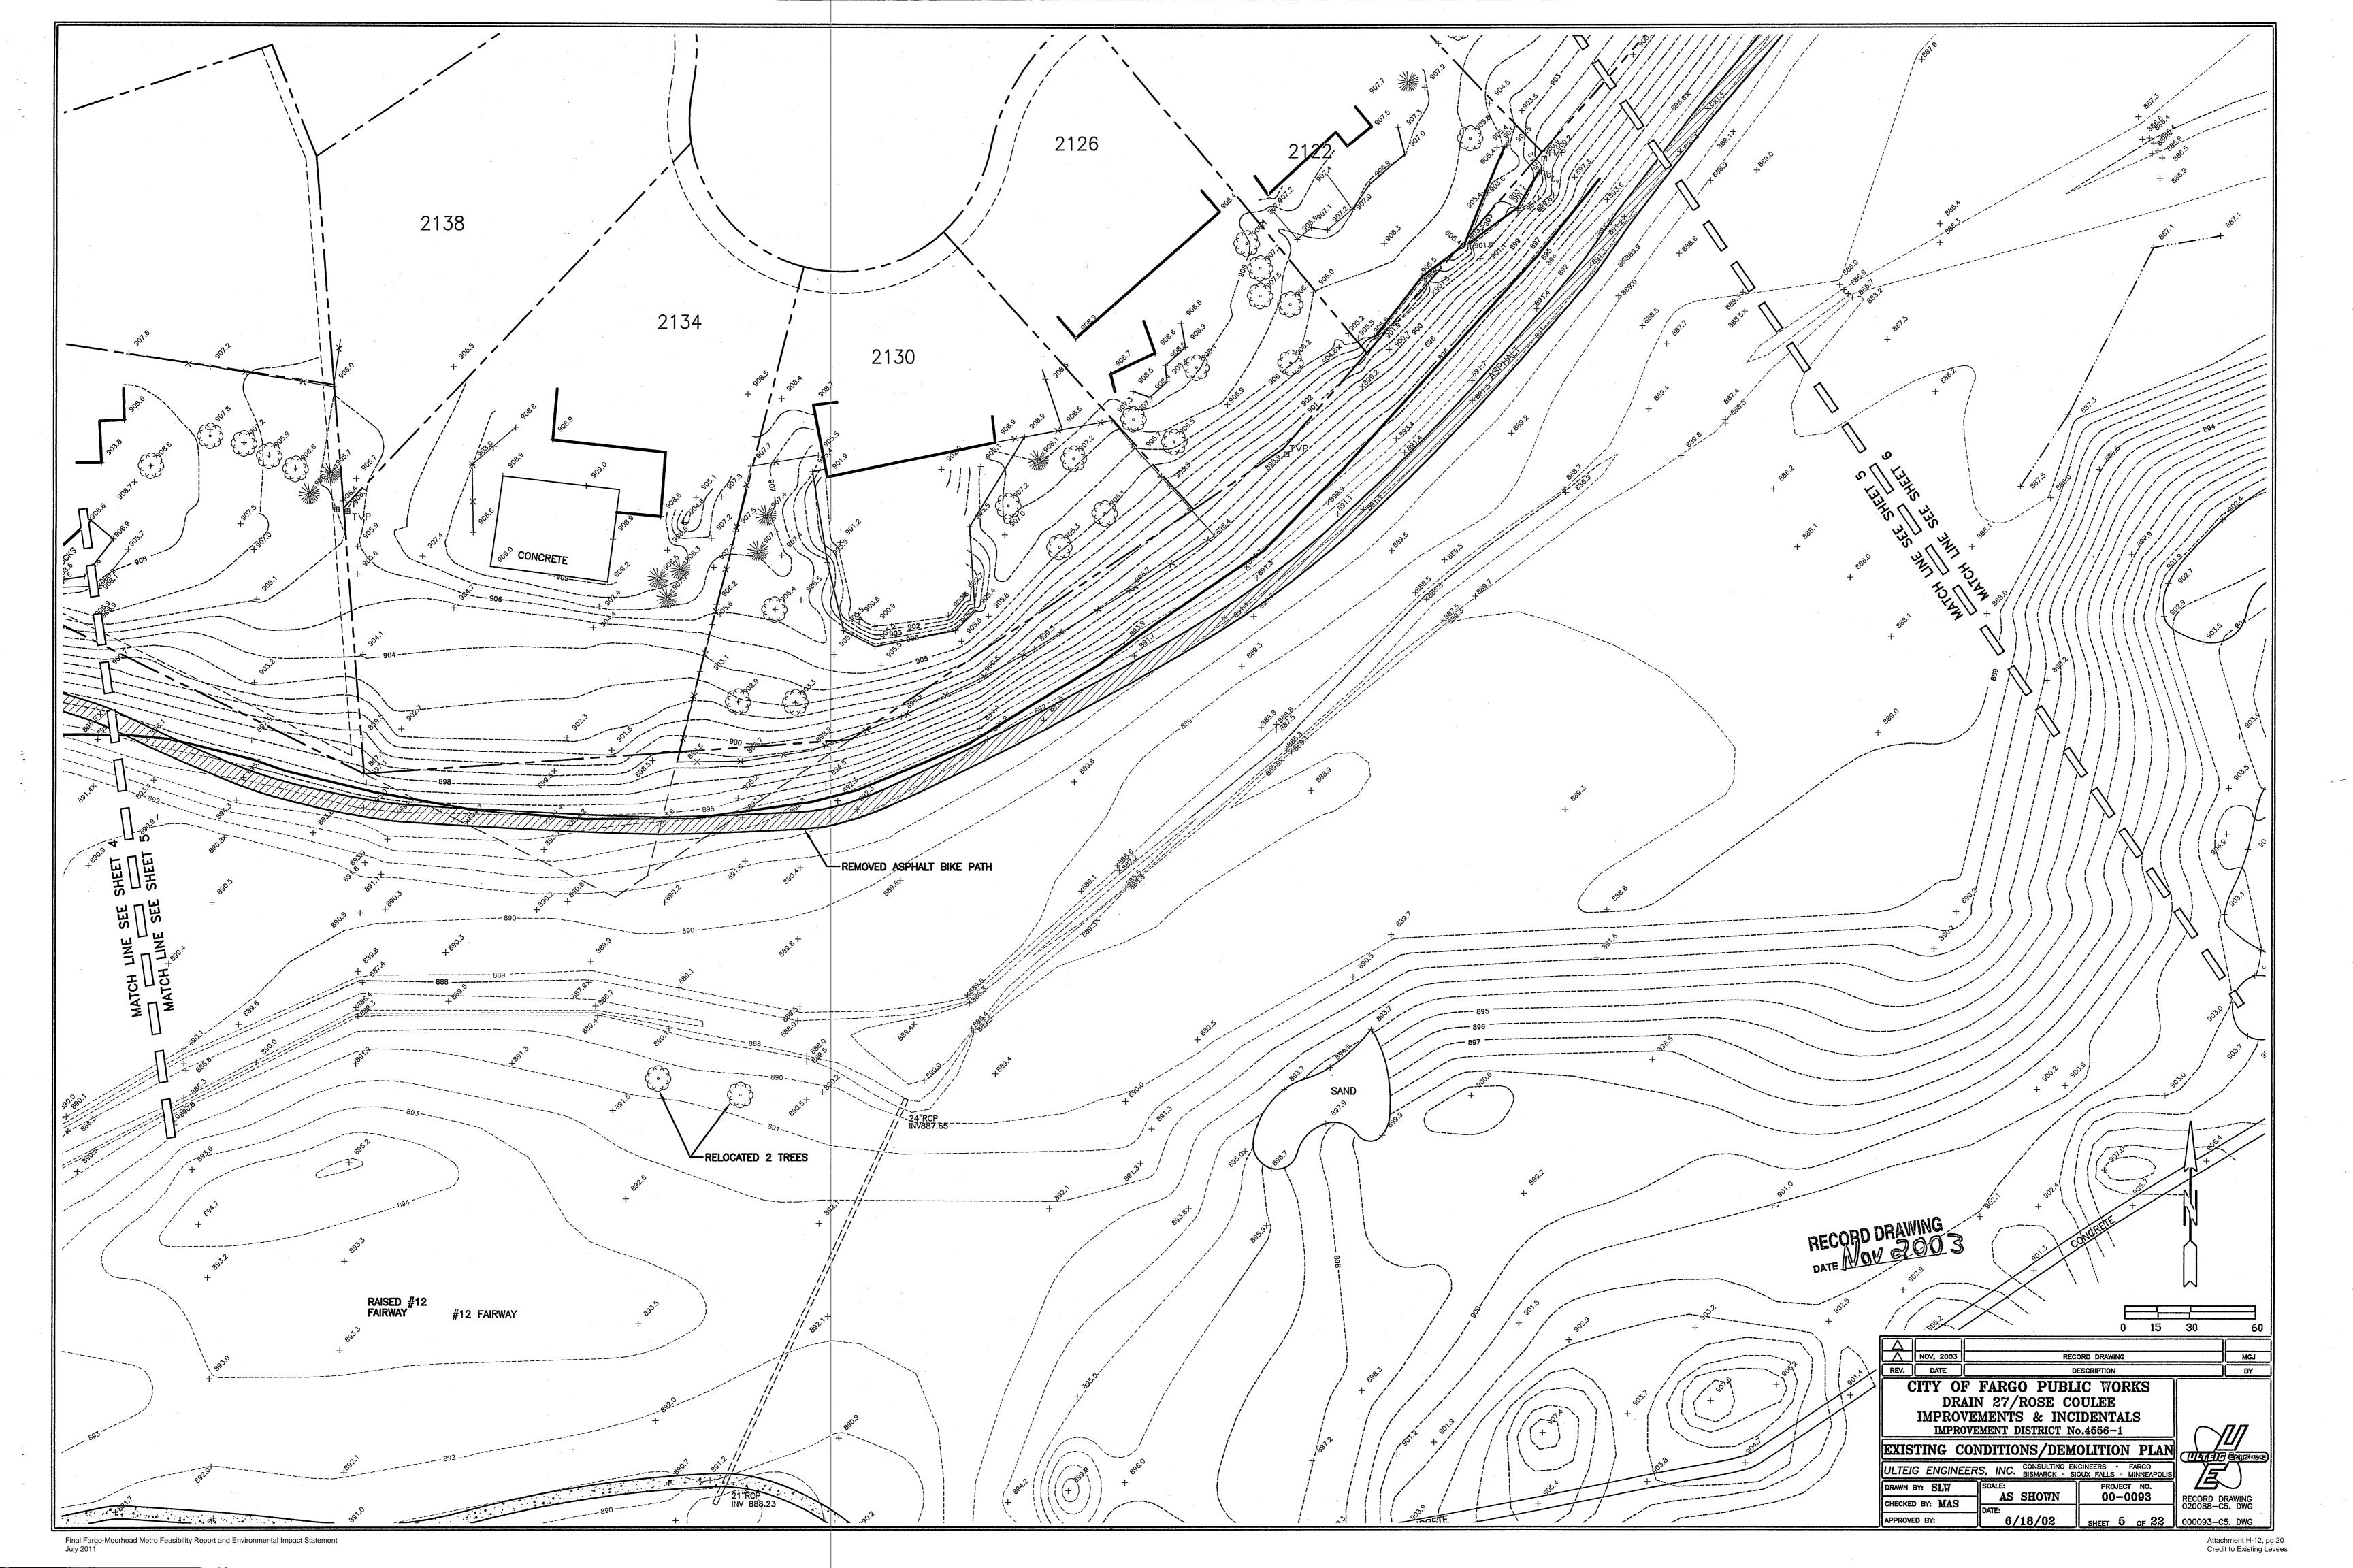

## DRAIN 27/ROSE COULEE IMPROVEMENTS & INCIDENTALS

FARGO, NORTH DAKOTA

IMPROVEMENT DISTRICT NO. 4556-1

UEI PROJECT NO. 00-0093

LOCATION MAP

#### TABLE OF CONTENTS

OVERALL LAYOUT EXISTING CONDITIONS OVERALL LAYOUT PROPOSED IMPROVEMENTS EXISTING CONDITIONS/DEMOLITION PLAN PROPOSED IMPROVEMENTS CART PATH BRIDGE PLAN & DETAILS **DETAILS DETAILS DETAILS** TURF REINFORCEMENT, SEEDING & SODDING PLAN