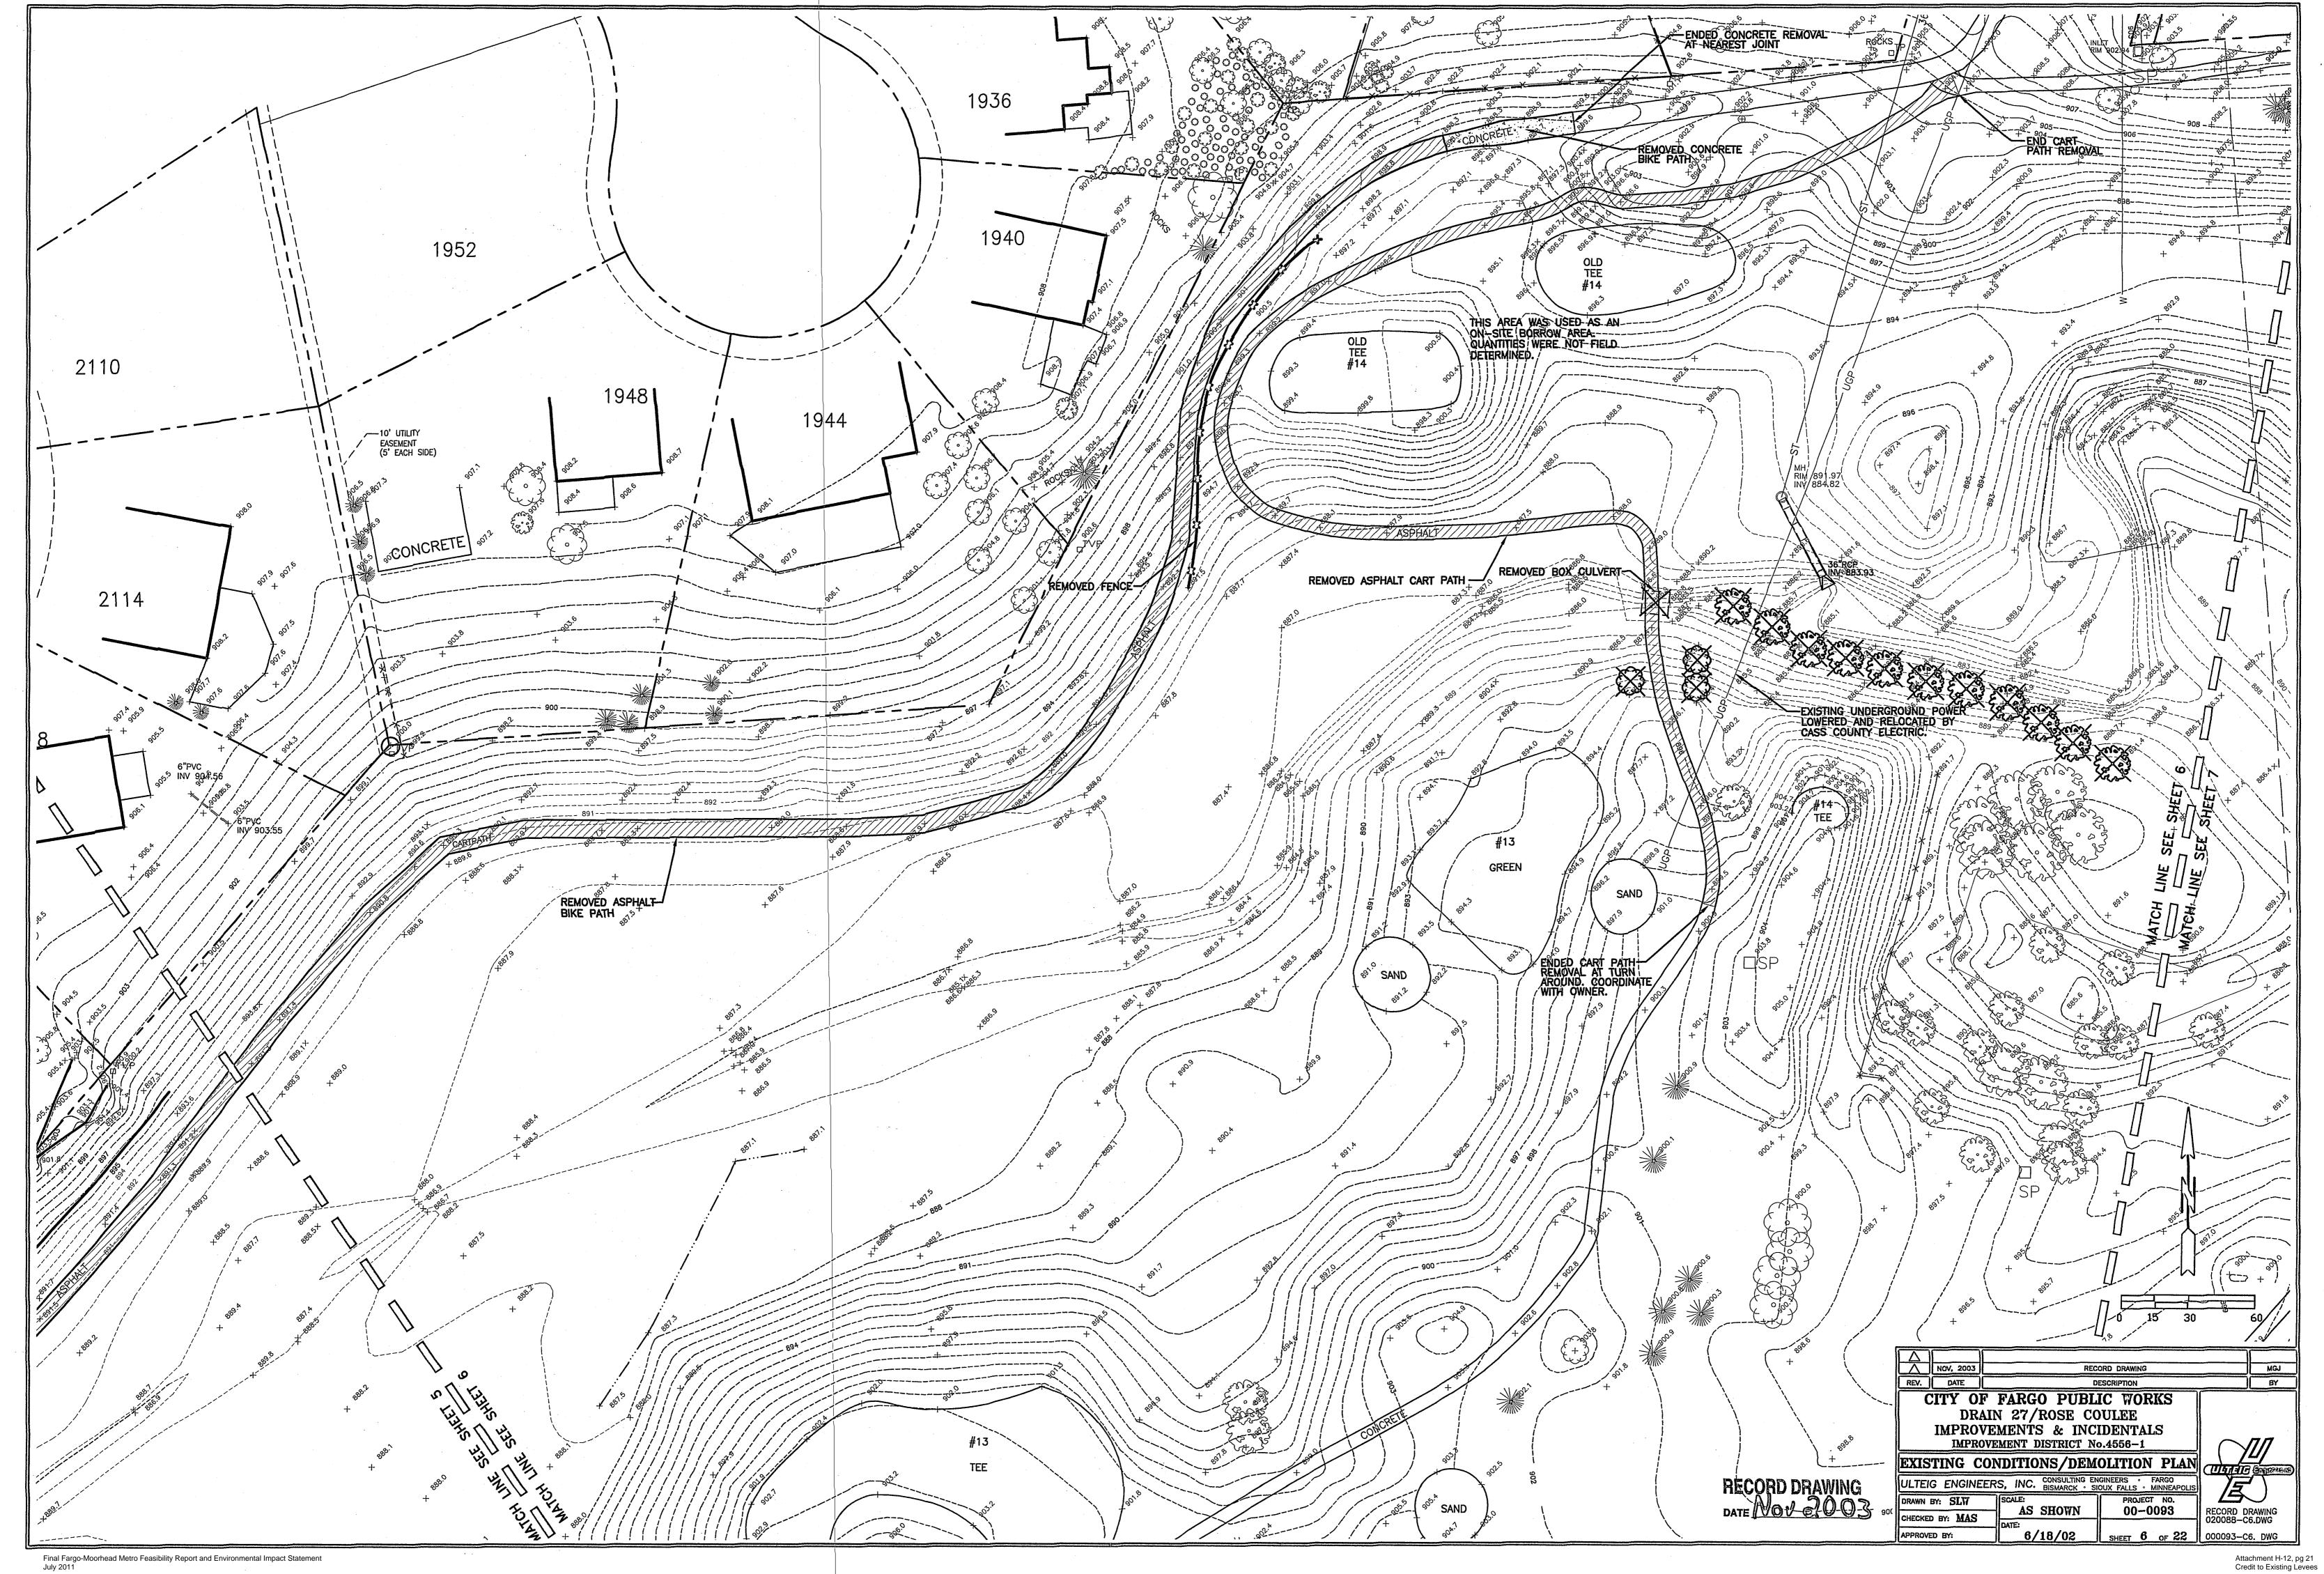

## DRAIN 27/ROSE COULEE IMPROVEMENTS & INCIDENTALS

FARGO, NORTH DAKOTA

IMPROVEMENT DISTRICT NO. 4556-1

UEI PROJECT NO. 00-0093

LOCATION MAP

#### TABLE OF CONTENTS

OVERALL LAYOUT EXISTING CONDITIONS OVERALL LAYOUT PROPOSED IMPROVEMENTS EXISTING CONDITIONS/DEMOLITION PLAN PROPOSED IMPROVEMENTS CART PATH BRIDGE PLAN & DETAILS **DETAILS DETAILS DETAILS** TURF REINFORCEMENT, SEEDING & SODDING PLAN