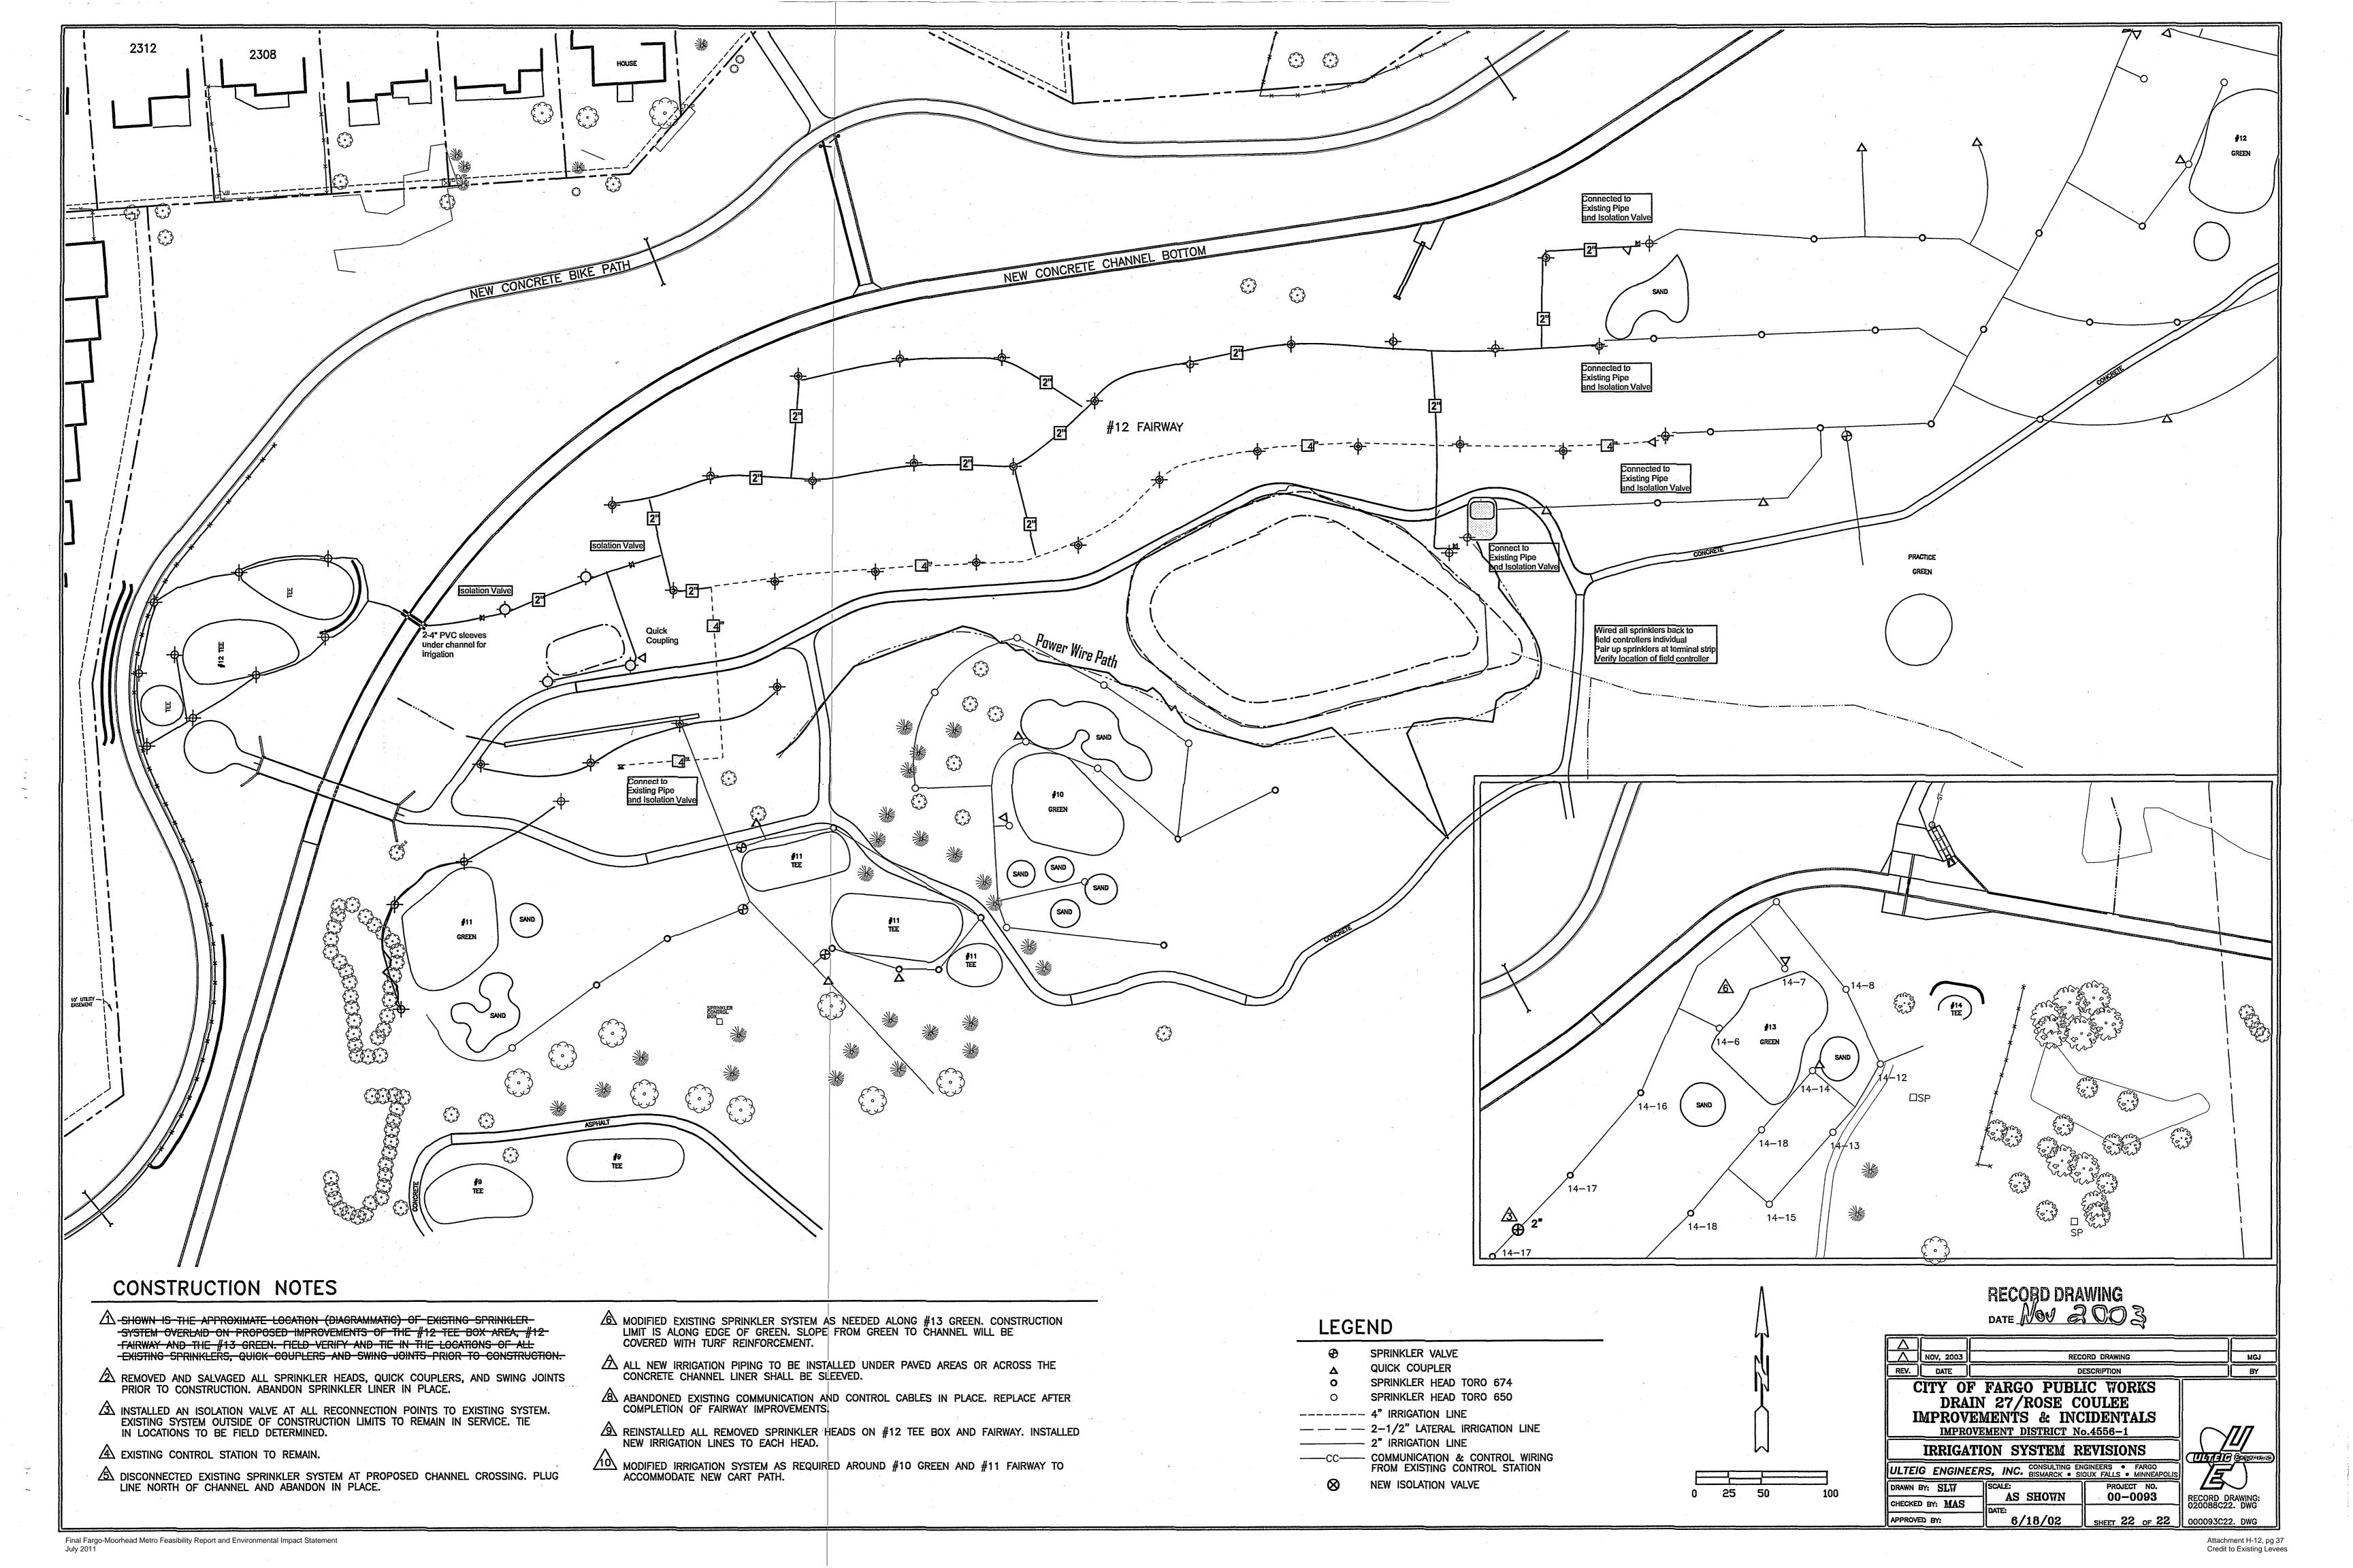

#### TABLE OF CONTENTS

OVERALL LAYOUT EXISTING CONDITIONS OVERALL LAYOUT PROPOSED IMPROVEMENTS EXISTING CONDITIONS/DEMOLITION PLAN PROPOSED IMPROVEMENTS CART PATH BRIDGE PLAN & DETAILS **DETAILS DETAILS DETAILS** TURF REINFORCEMENT, SEEDING & SODDING PLAN

IRRIGATION SYSTEM REVISIONS

I MARK BITTNER, P.E., CITY ENGINEER FOR THE CITY OF FARGO, NORTH DAKOTA, HEREBY APPROVE THESE PLANS FOR DRAIN 27/ROSE COULEE IMPROVEMENTS AND

INCIDENTALS IMPROVEMENT DISTRICT NO. 4556-1, FARGO, NORTH DAKOTA