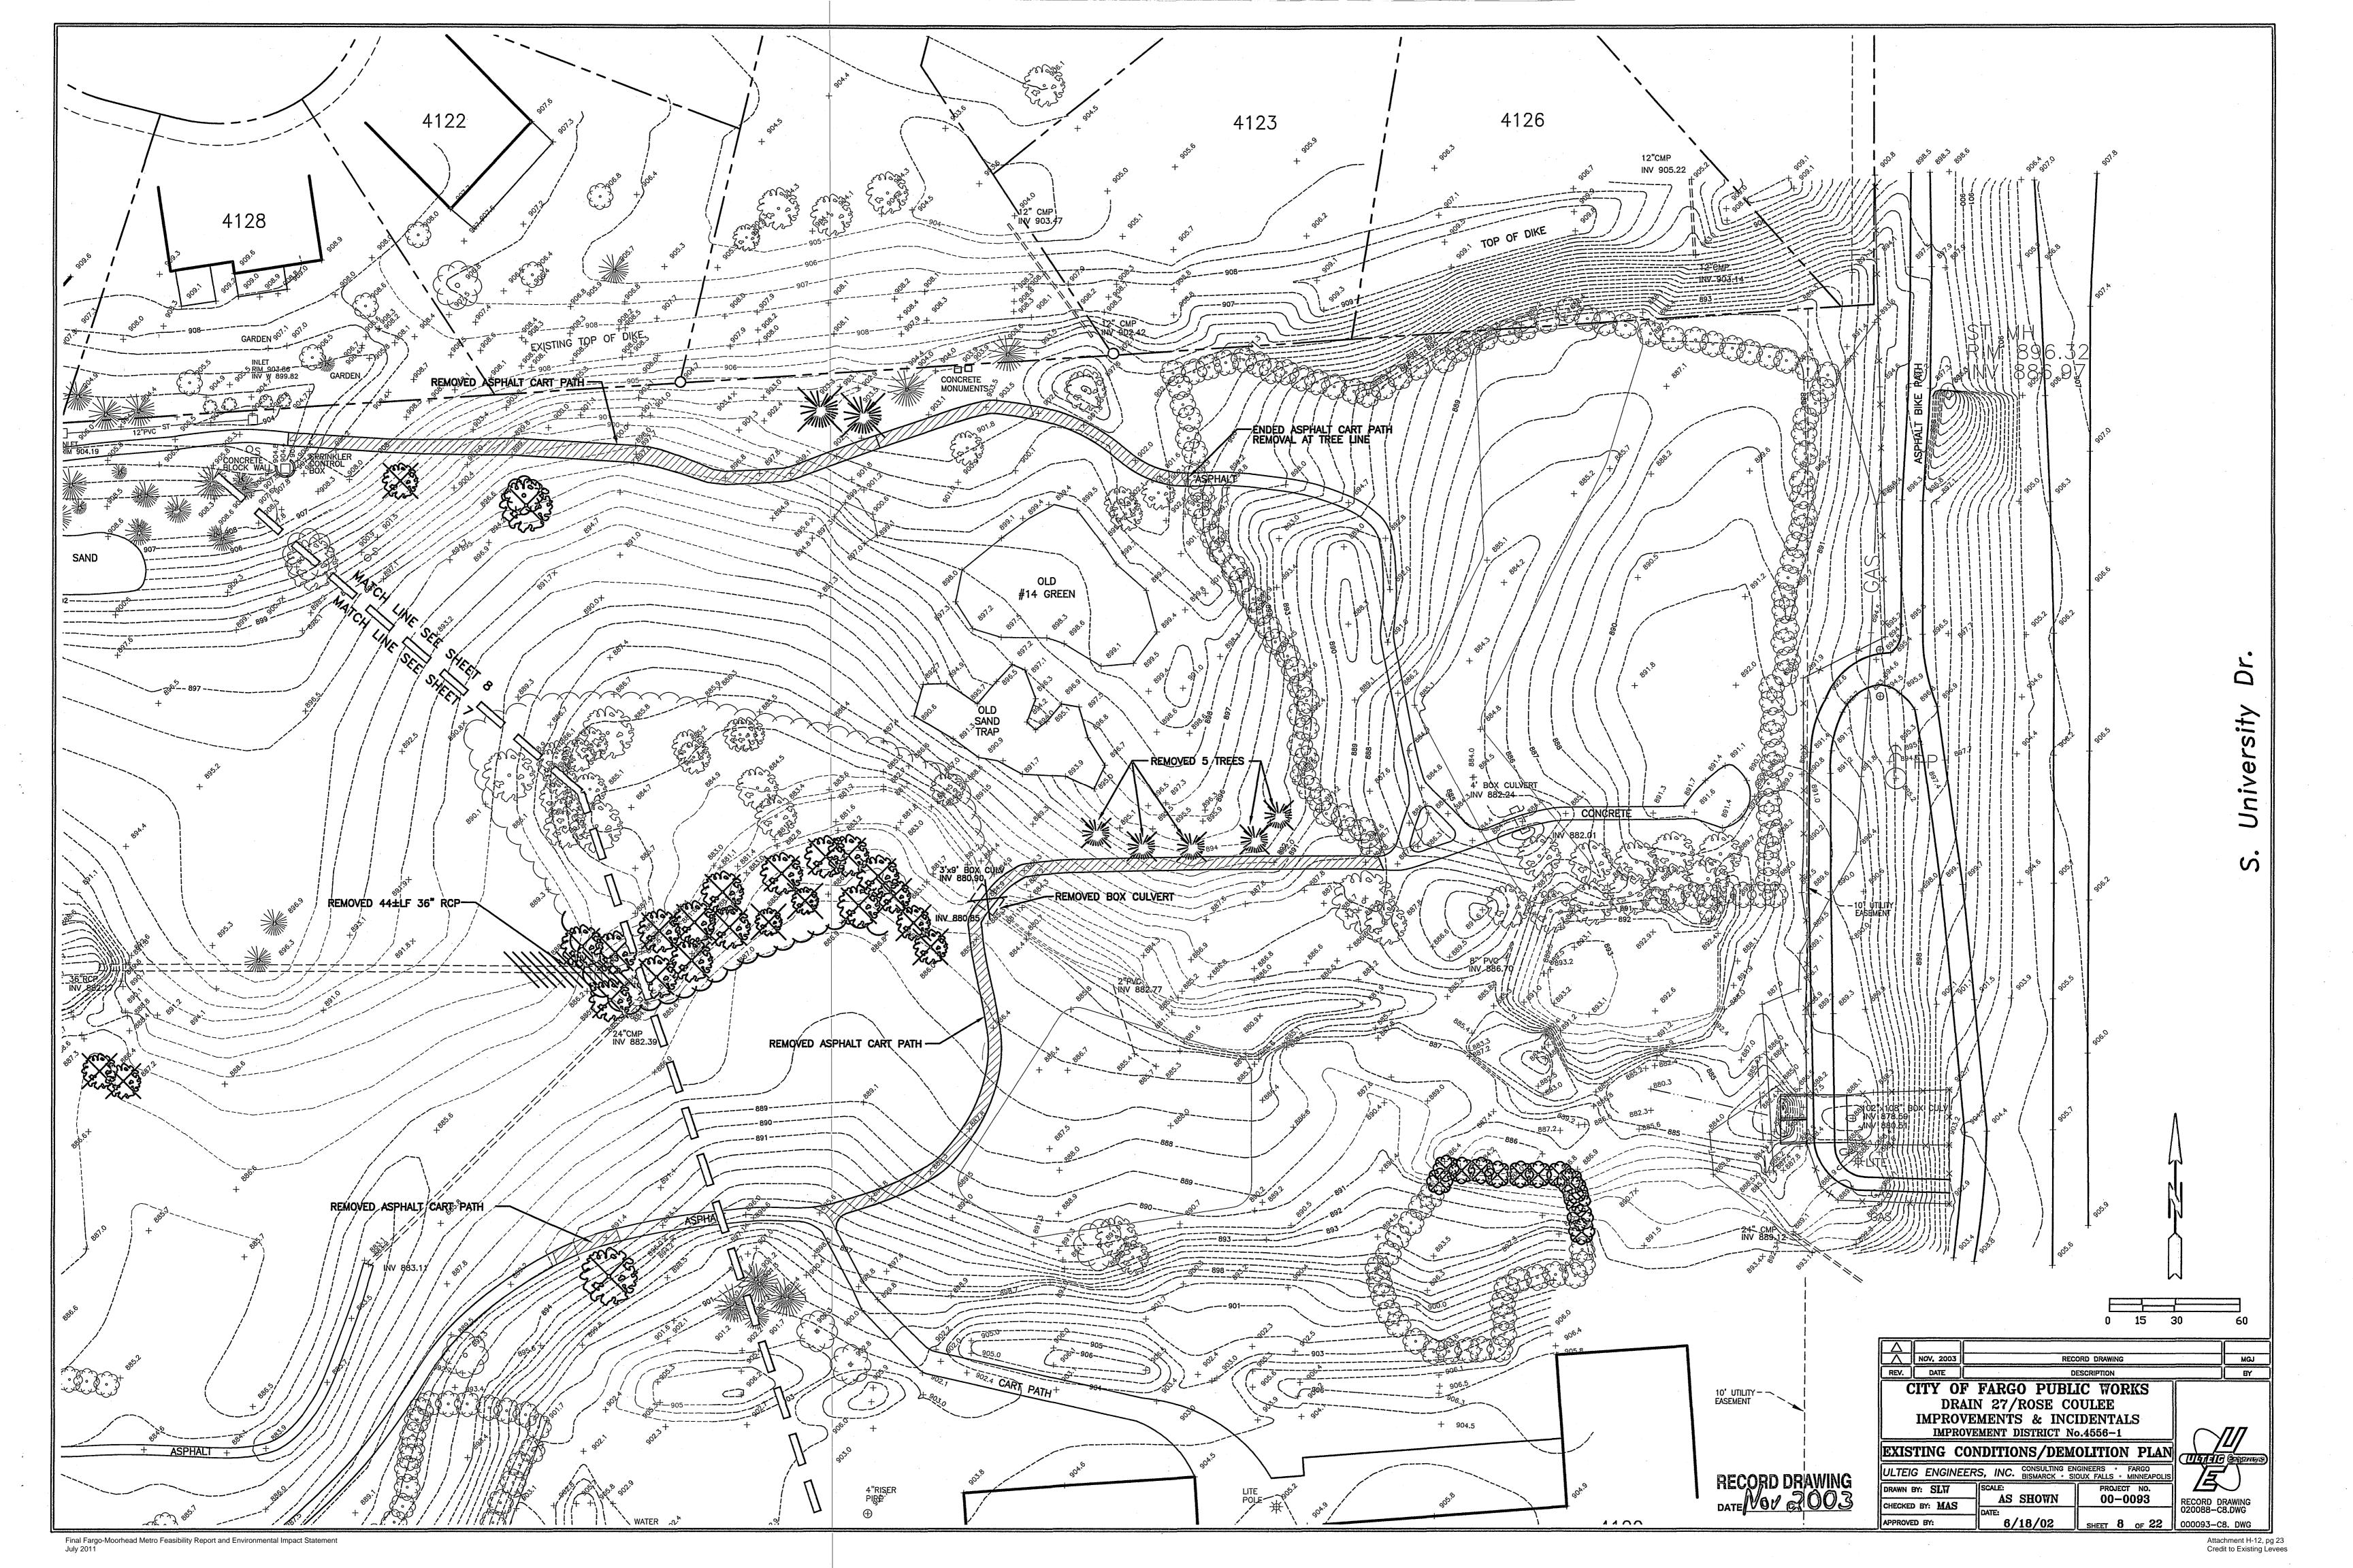

## DRAIN 27/ROSE COULEE IMPROVEMENTS & INCIDENTALS

FARGO, NORTH DAKOTA

IMPROVEMENT DISTRICT NO. 4556-1

UEI PROJECT NO. 00-0093

LOCATION MAP

#### TABLE OF CONTENTS

OVERALL LAYOUT EXISTING CONDITIONS OVERALL LAYOUT PROPOSED IMPROVEMENTS EXISTING CONDITIONS/DEMOLITION PLAN PROPOSED IMPROVEMENTS CART PATH BRIDGE PLAN & DETAILS **DETAILS DETAILS DETAILS** TURF REINFORCEMENT, SEEDING & SODDING PLAN