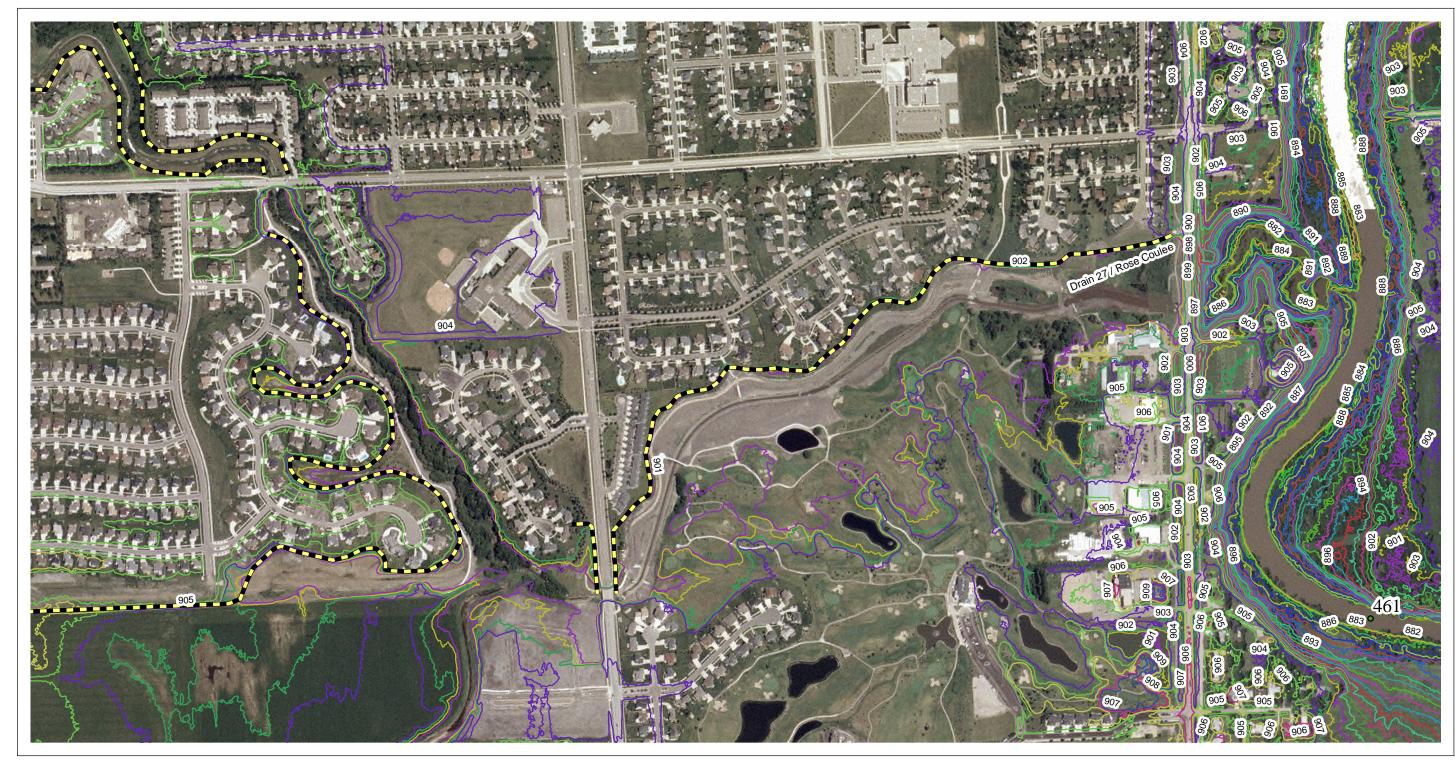

### Attachment H-12: Drain 27 / Rose Coulee Levee Information

FMMFS\_P2\_geotech\_2009-04.mxd Printed 20 NOV 09 FMMFS: Credit to Existing Levees Drain 27 / Rose Coulee, 5093 (Fargo)

0 1,000 2,000 4,000 6,000 Feet

FMMFS\_P2\_geotech\_2009-04.mxd Printed 20 NOV 09 FMMFS: Credit to Existing Levees Drain 27 / Rose Coulee, 5093 (Fargo)

FMMFS\_P2\_geotech\_2009-04.mxd Printed 20 NOV 09 FMMFS: Credit to Existing Levees Drain 27 / Rose Coulee, 5093 (Fargo)