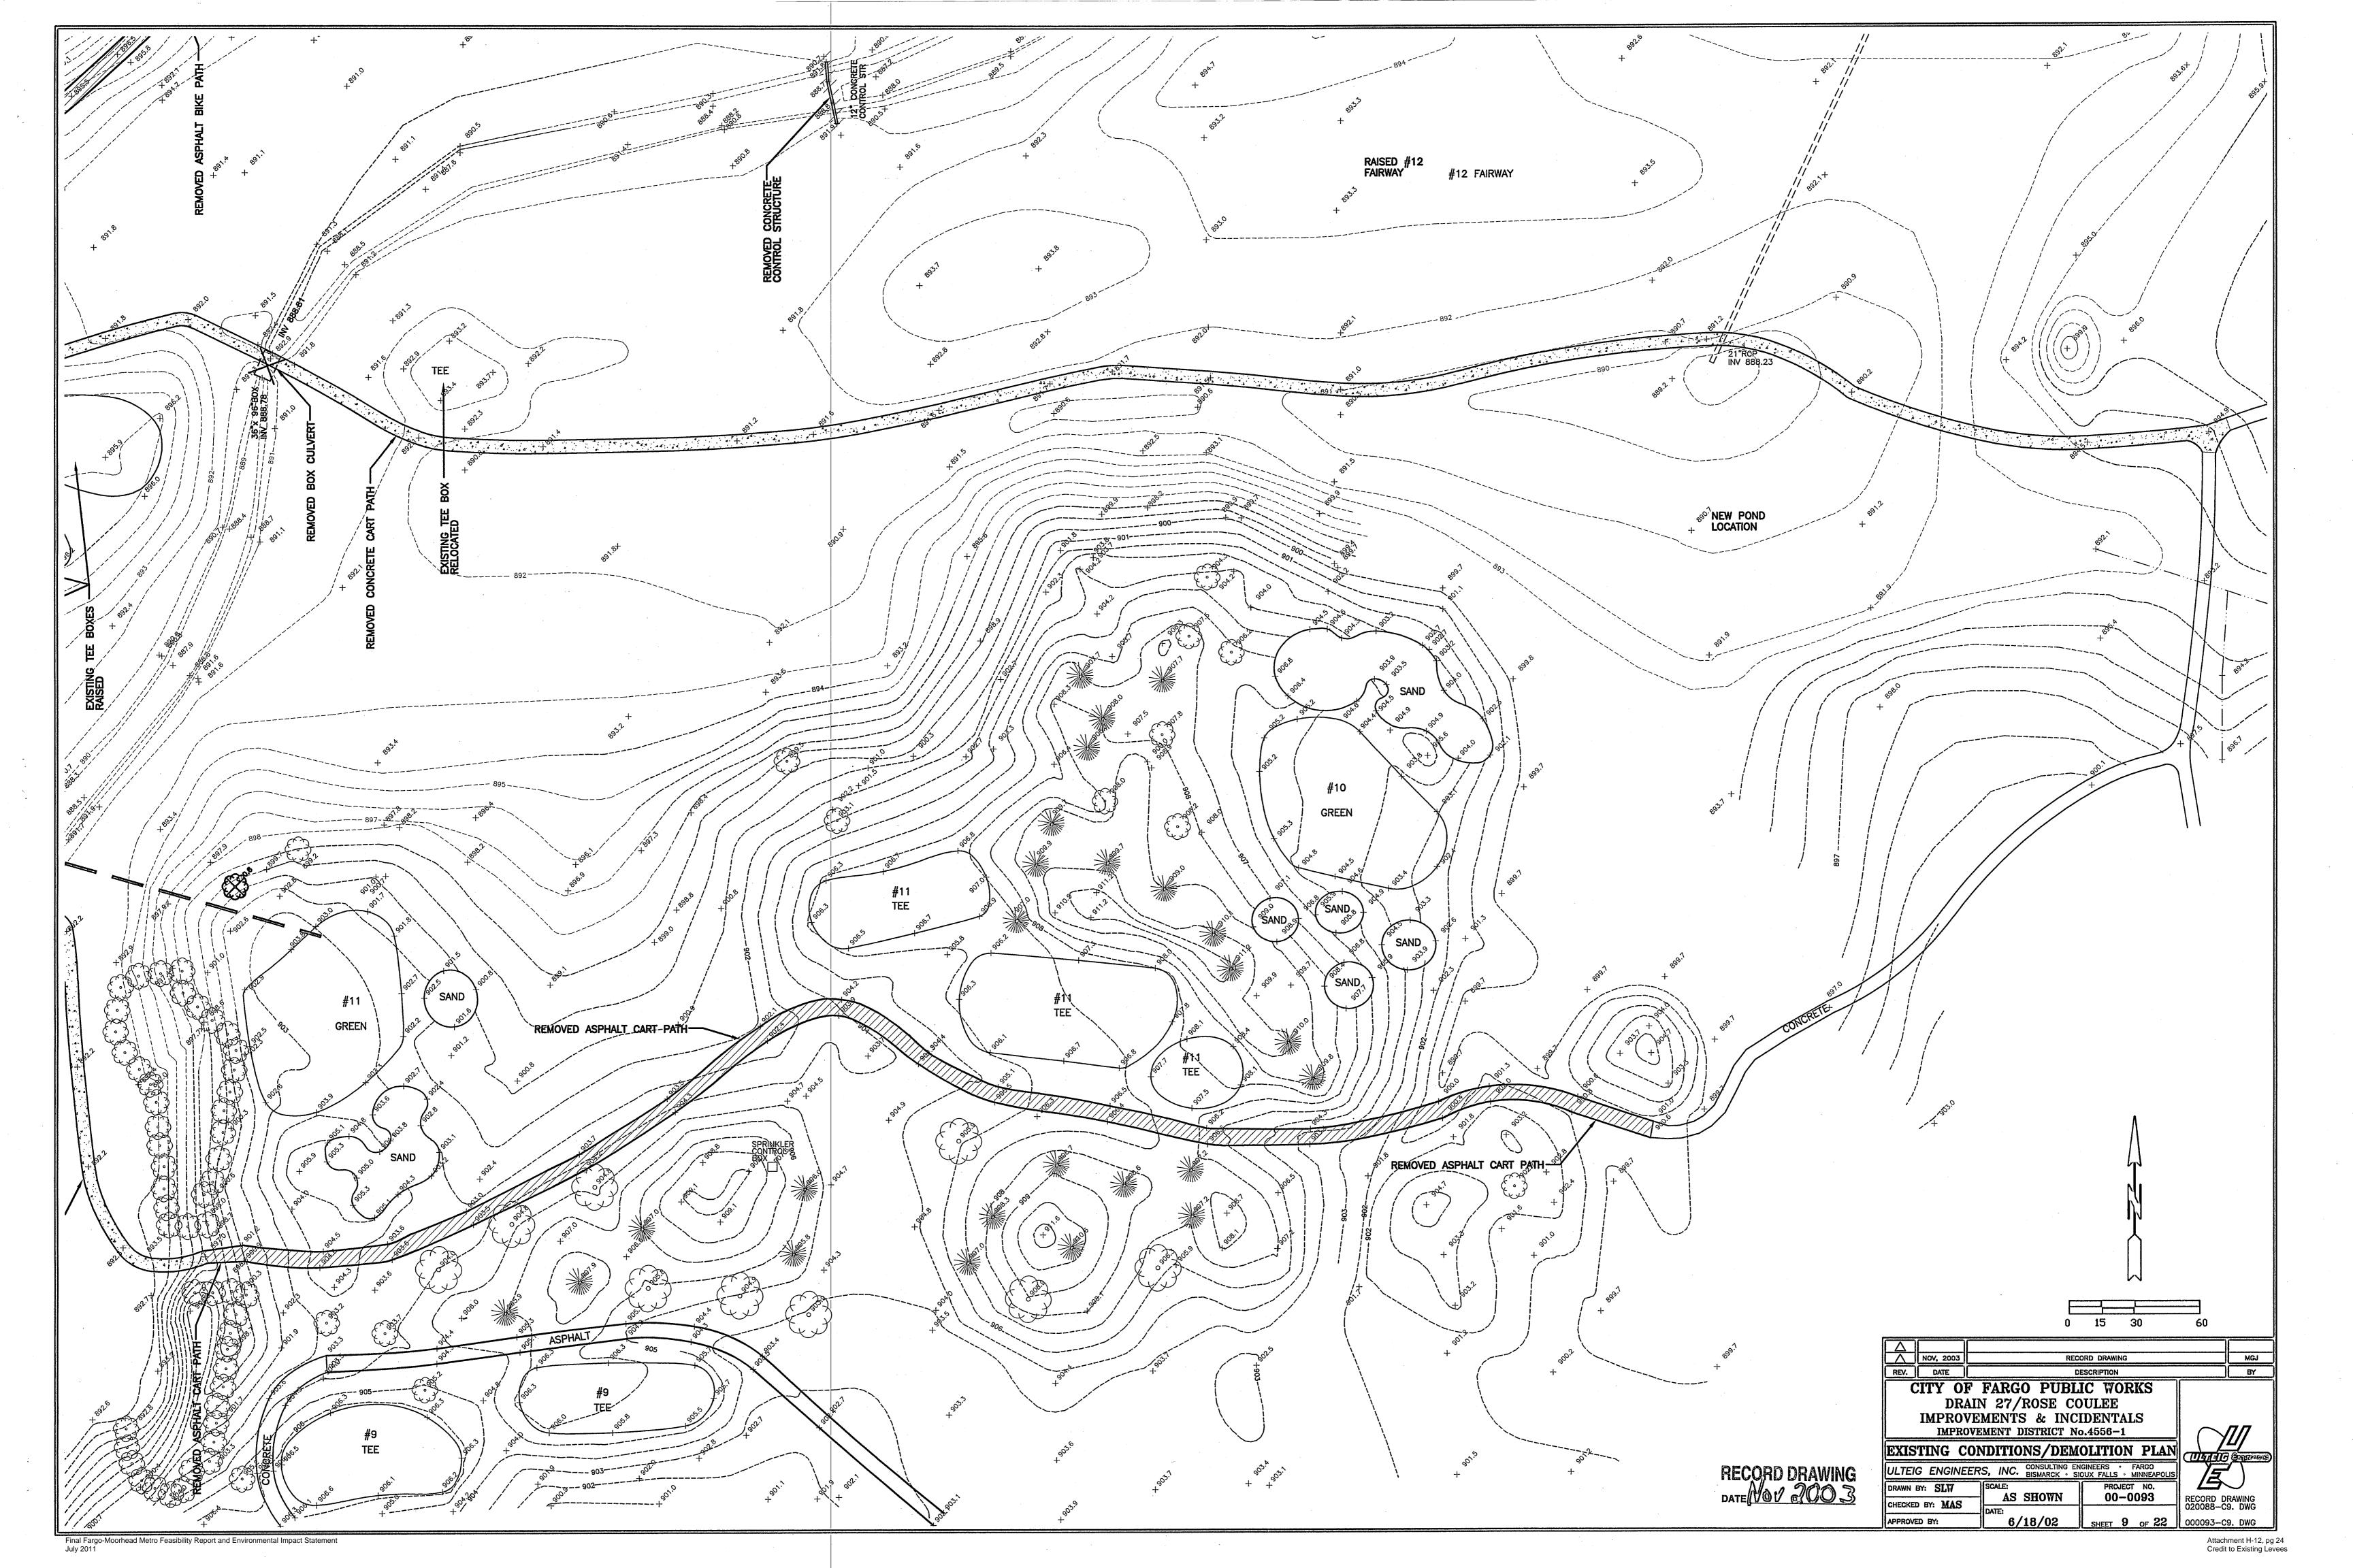

## DRAIN 27/ROSE COULEE IMPROVEMENTS & INCIDENTALS

FARGO, NORTH DAKOTA

IMPROVEMENT DISTRICT NO. 4556-1

UEI PROJECT NO. 00-0093

LOCATION MAP

#### TABLE OF CONTENTS

OVERALL LAYOUT EXISTING CONDITIONS OVERALL LAYOUT PROPOSED IMPROVEMENTS EXISTING CONDITIONS/DEMOLITION PLAN PROPOSED IMPROVEMENTS CART PATH BRIDGE PLAN & DETAILS **DETAILS DETAILS DETAILS** TURF REINFORCEMENT, SEEDING & SODDING PLAN