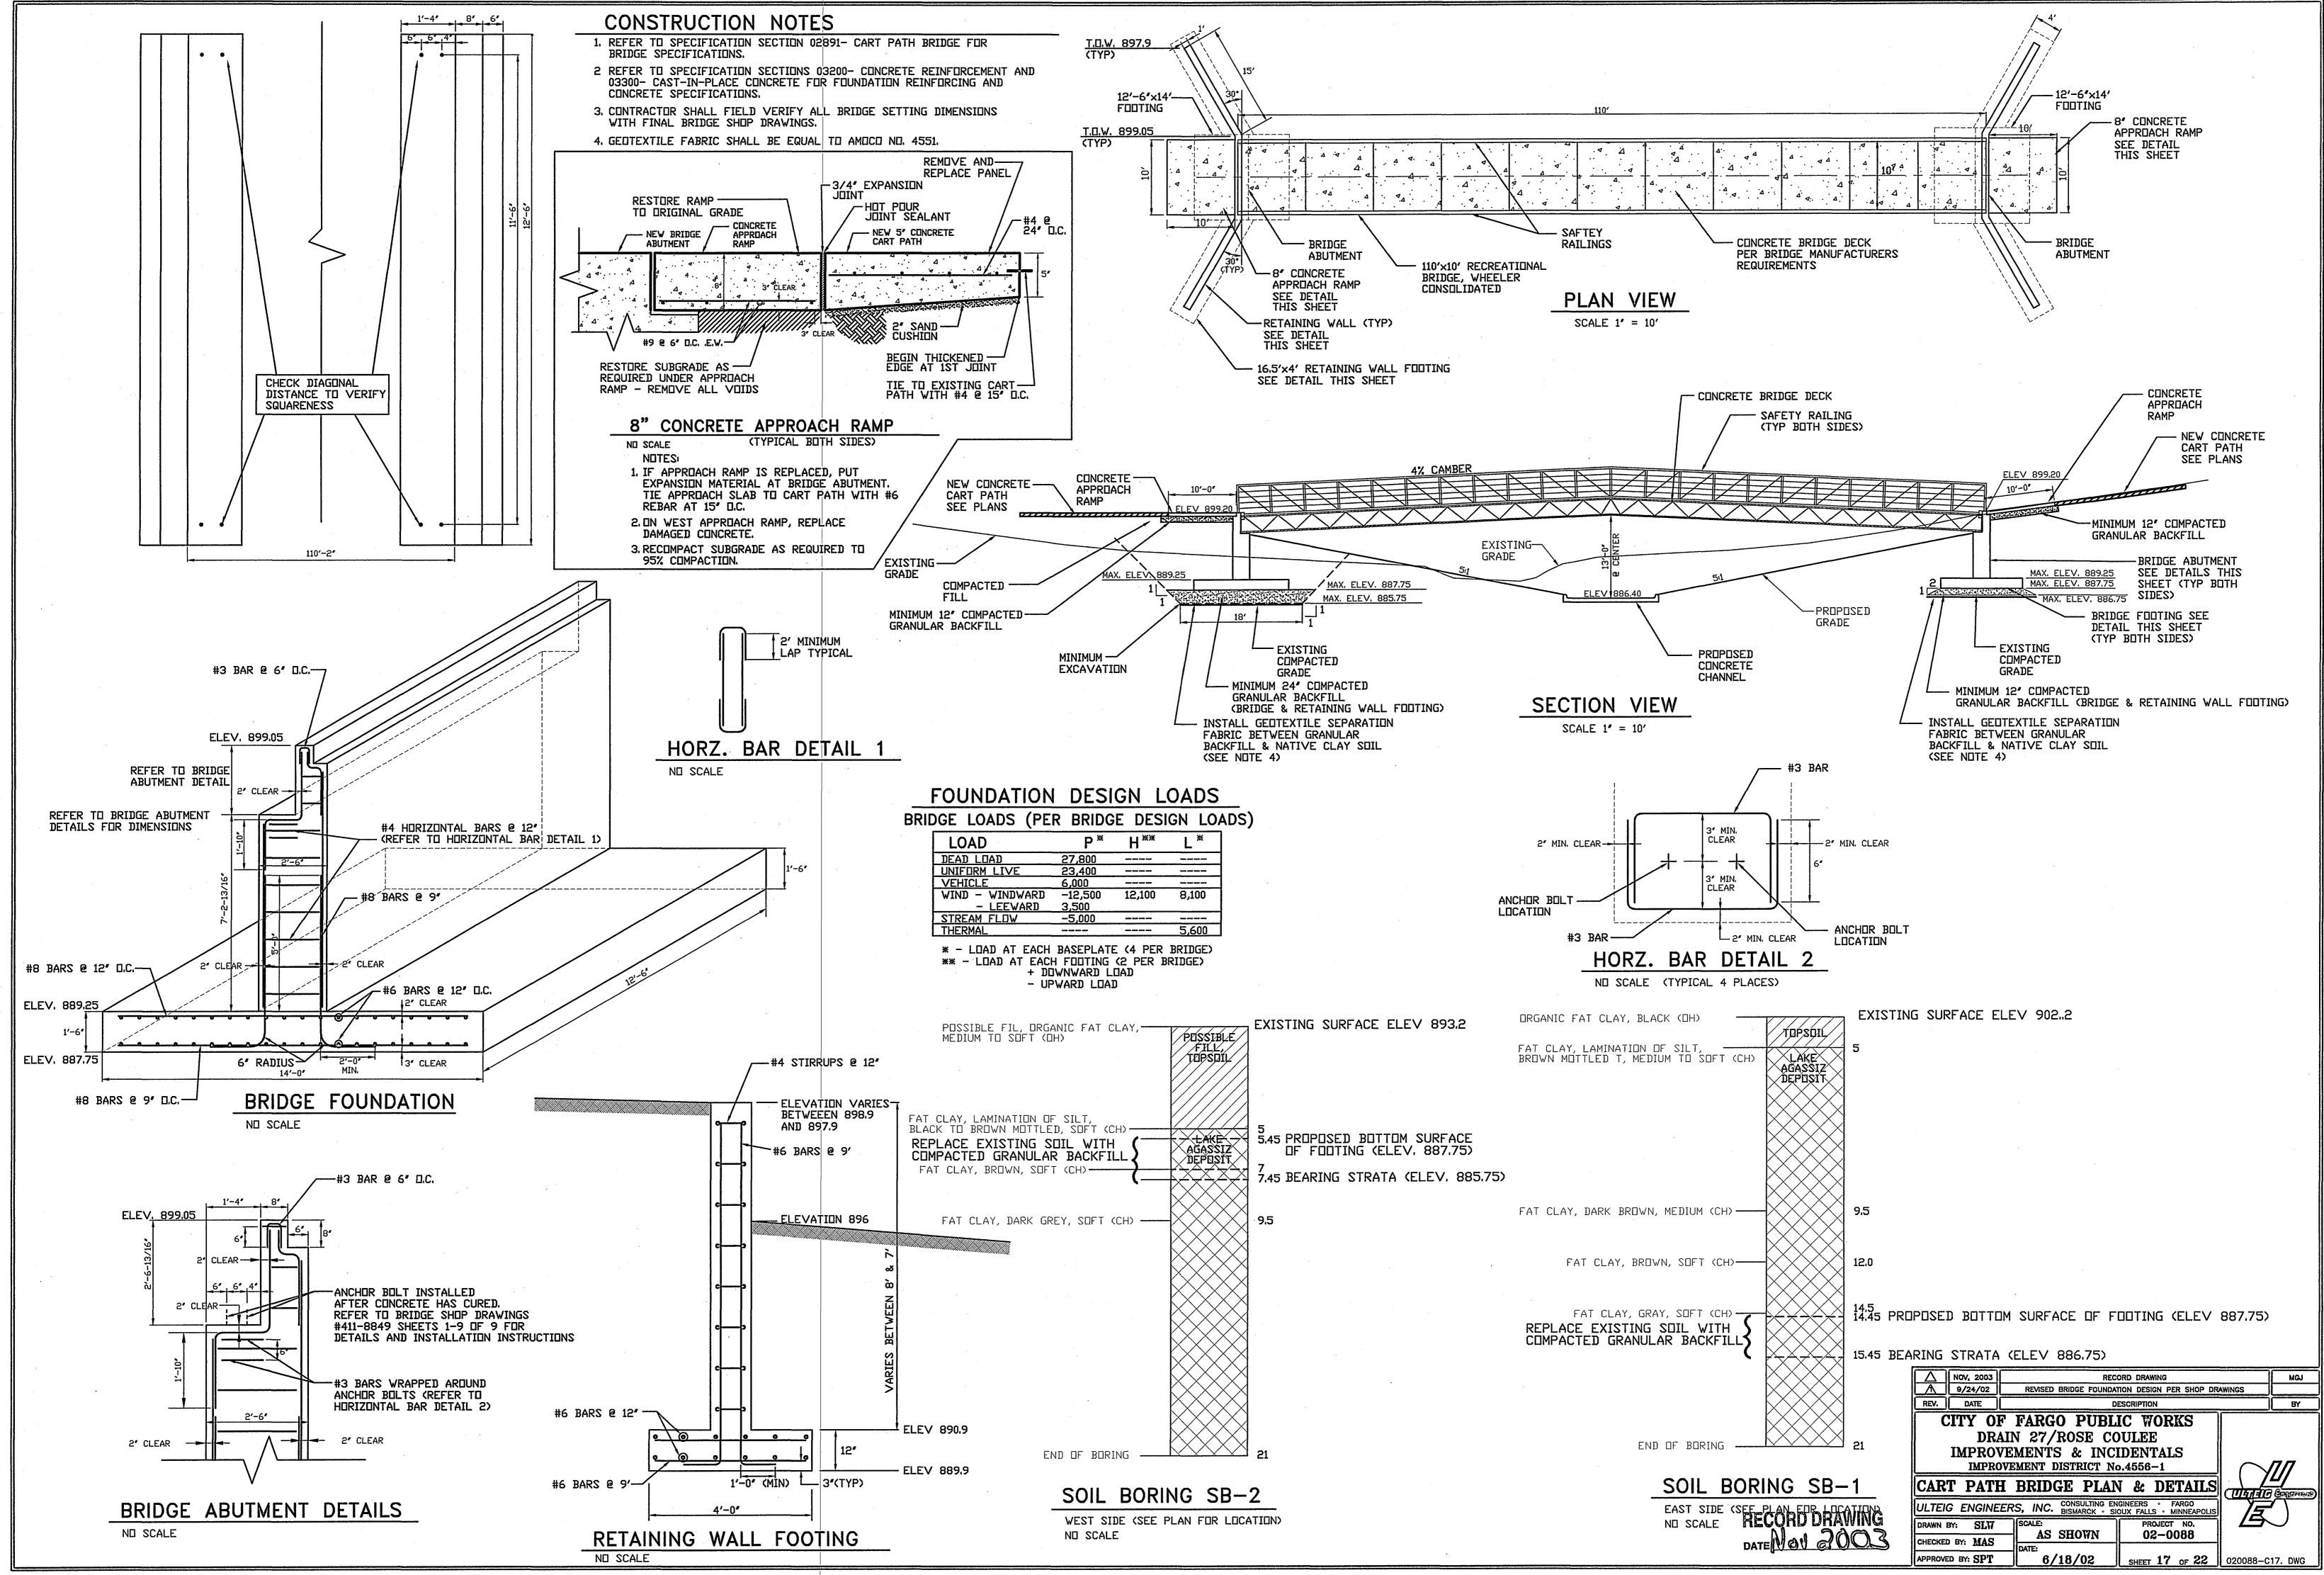

## DRAIN 27/ROSE COULEE IMPROVEMENTS & INCIDENTALS

FARGO, NORTH DAKOTA

IMPROVEMENT DISTRICT NO. 4556-1

UEI PROJECT NO. 00-0093

LOCATION MAP

#### TABLE OF CONTENTS

OVERALL LAYOUT EXISTING CONDITIONS OVERALL LAYOUT PROPOSED IMPROVEMENTS EXISTING CONDITIONS/DEMOLITION PLAN PROPOSED IMPROVEMENTS CART PATH BRIDGE PLAN & DETAILS **DETAILS DETAILS DETAILS** TURF REINFORCEMENT, SEEDING & SODDING PLAN