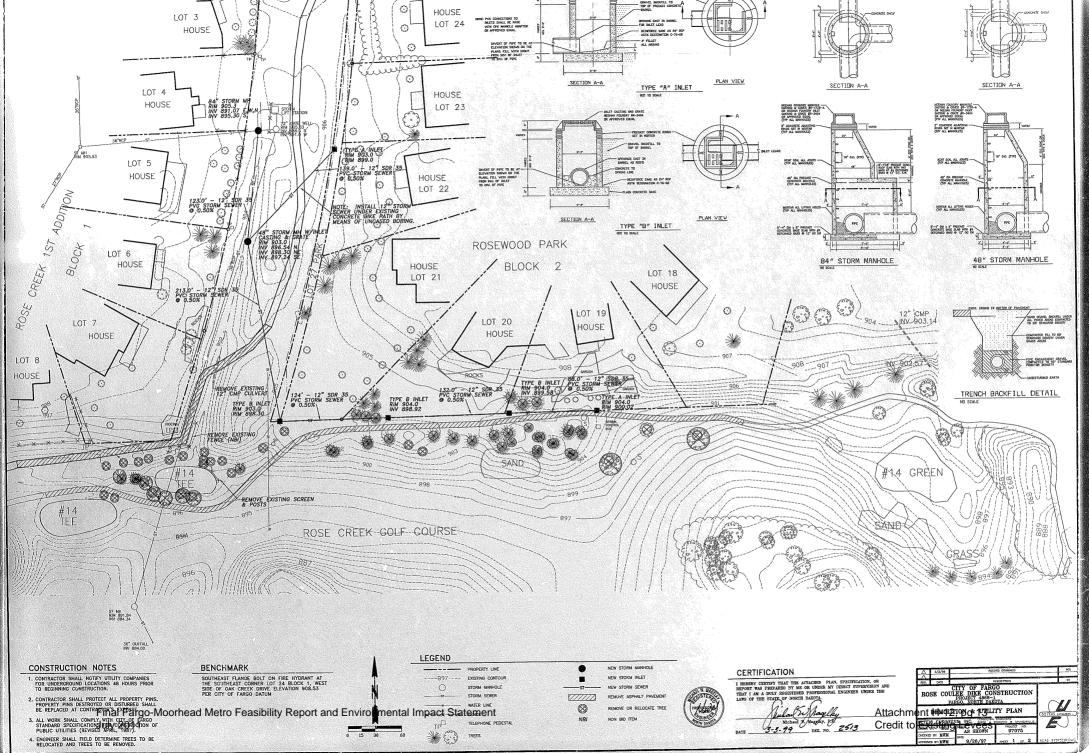

Credit to Existing Levees

FINIAI DIANIC

CHECKED BY: KLS DATE: JAN., 2002 APPROVED BY: MHB | SHEET 4 OF 7 Attachment H-12, pg 8

Attachment H-12, pg 9
Credit to Existing Levees

CITY OF FARGO
ENGHEERING DEPARTMENT
LOCATION AND ASSESSMENT

DRAIN IMPROVEMENTS & INCIDENTALS
[MFROVEMENT DISTRICT NO. 5093

## DRAIN 27/ROSE COULEE IMPROVEMENTS & INCIDENTALS

FARGO, NORTH DAKOTA

IMPROVEMENT DISTRICT NO. 4556-1

UEI PROJECT NO. 00-0093

LOCATION MAP