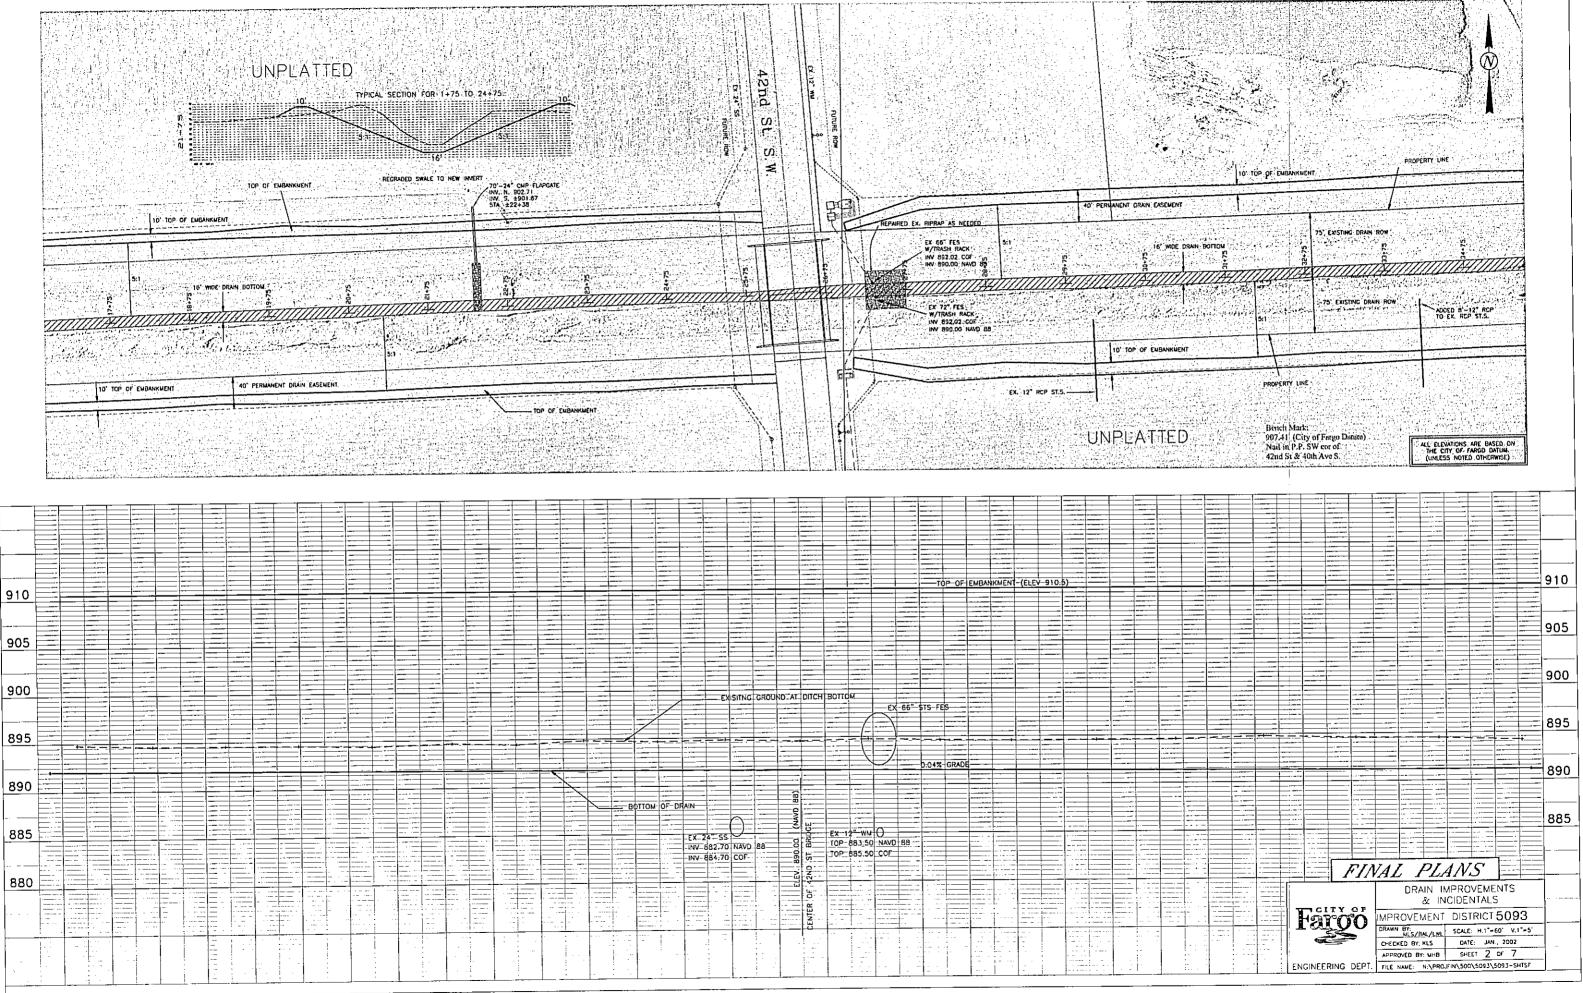

### DRAIN IMPROVEMENTS & INCIDENTALS

ENGINEERING DEPARTMENT

# CITY OF taron

FINAL PLANS

IMPROVEMENT DIST. 5093

FINAL AMOUNT: \$542,762.85

PROJECT ENGINEER: KRISTY L. SCHMIDT

INSPECTOR: LEE LUDWIG CONTRACTOR:

2002

July 2011

Credit to Existing Levees

FINIAI DIANIC

CHECKED BY: KLS DATE: JAN., 2002 APPROVED BY: MHB | SHEET 4 OF 7 Attachment H-12, pg 8

Attachment H-12, pg 9
Credit to Existing Levees

CITY OF FARGO
ENGHEERING DEPARTMENT
LOCATION AND ASSESSMENT

DRAIN IMPROVEMENTS & INCIDENTALS
[MFROVEMENT DISTRICT NO. 5093