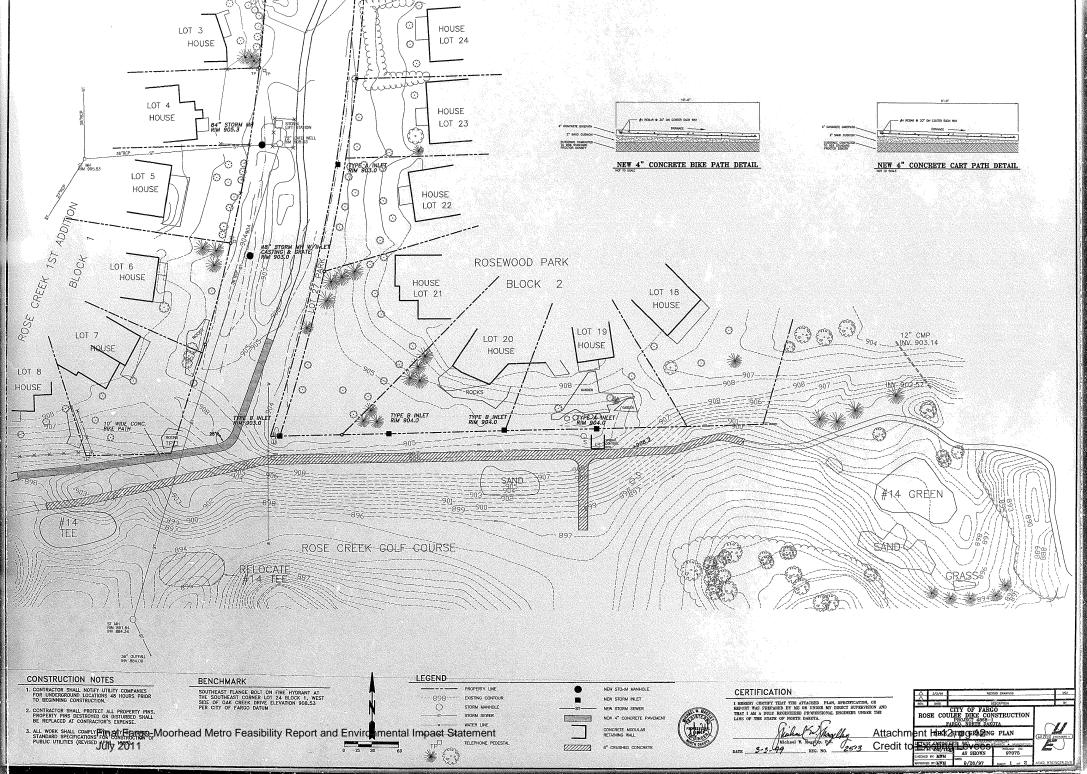

## DRAIN 27/ROSE COULEE IMPROVEMENTS & INCIDENTALS

FARGO, NORTH DAKOTA

IMPROVEMENT DISTRICT NO. 4556-1

UEI PROJECT NO. 00-0093

LOCATION MAP

#### TABLE OF CONTENTS

OVERALL LAYOUT EXISTING CONDITIONS OVERALL LAYOUT PROPOSED IMPROVEMENTS EXISTING CONDITIONS/DEMOLITION PLAN PROPOSED IMPROVEMENTS CART PATH BRIDGE PLAN & DETAILS **DETAILS DETAILS DETAILS** TURF REINFORCEMENT, SEEDING & SODDING PLAN