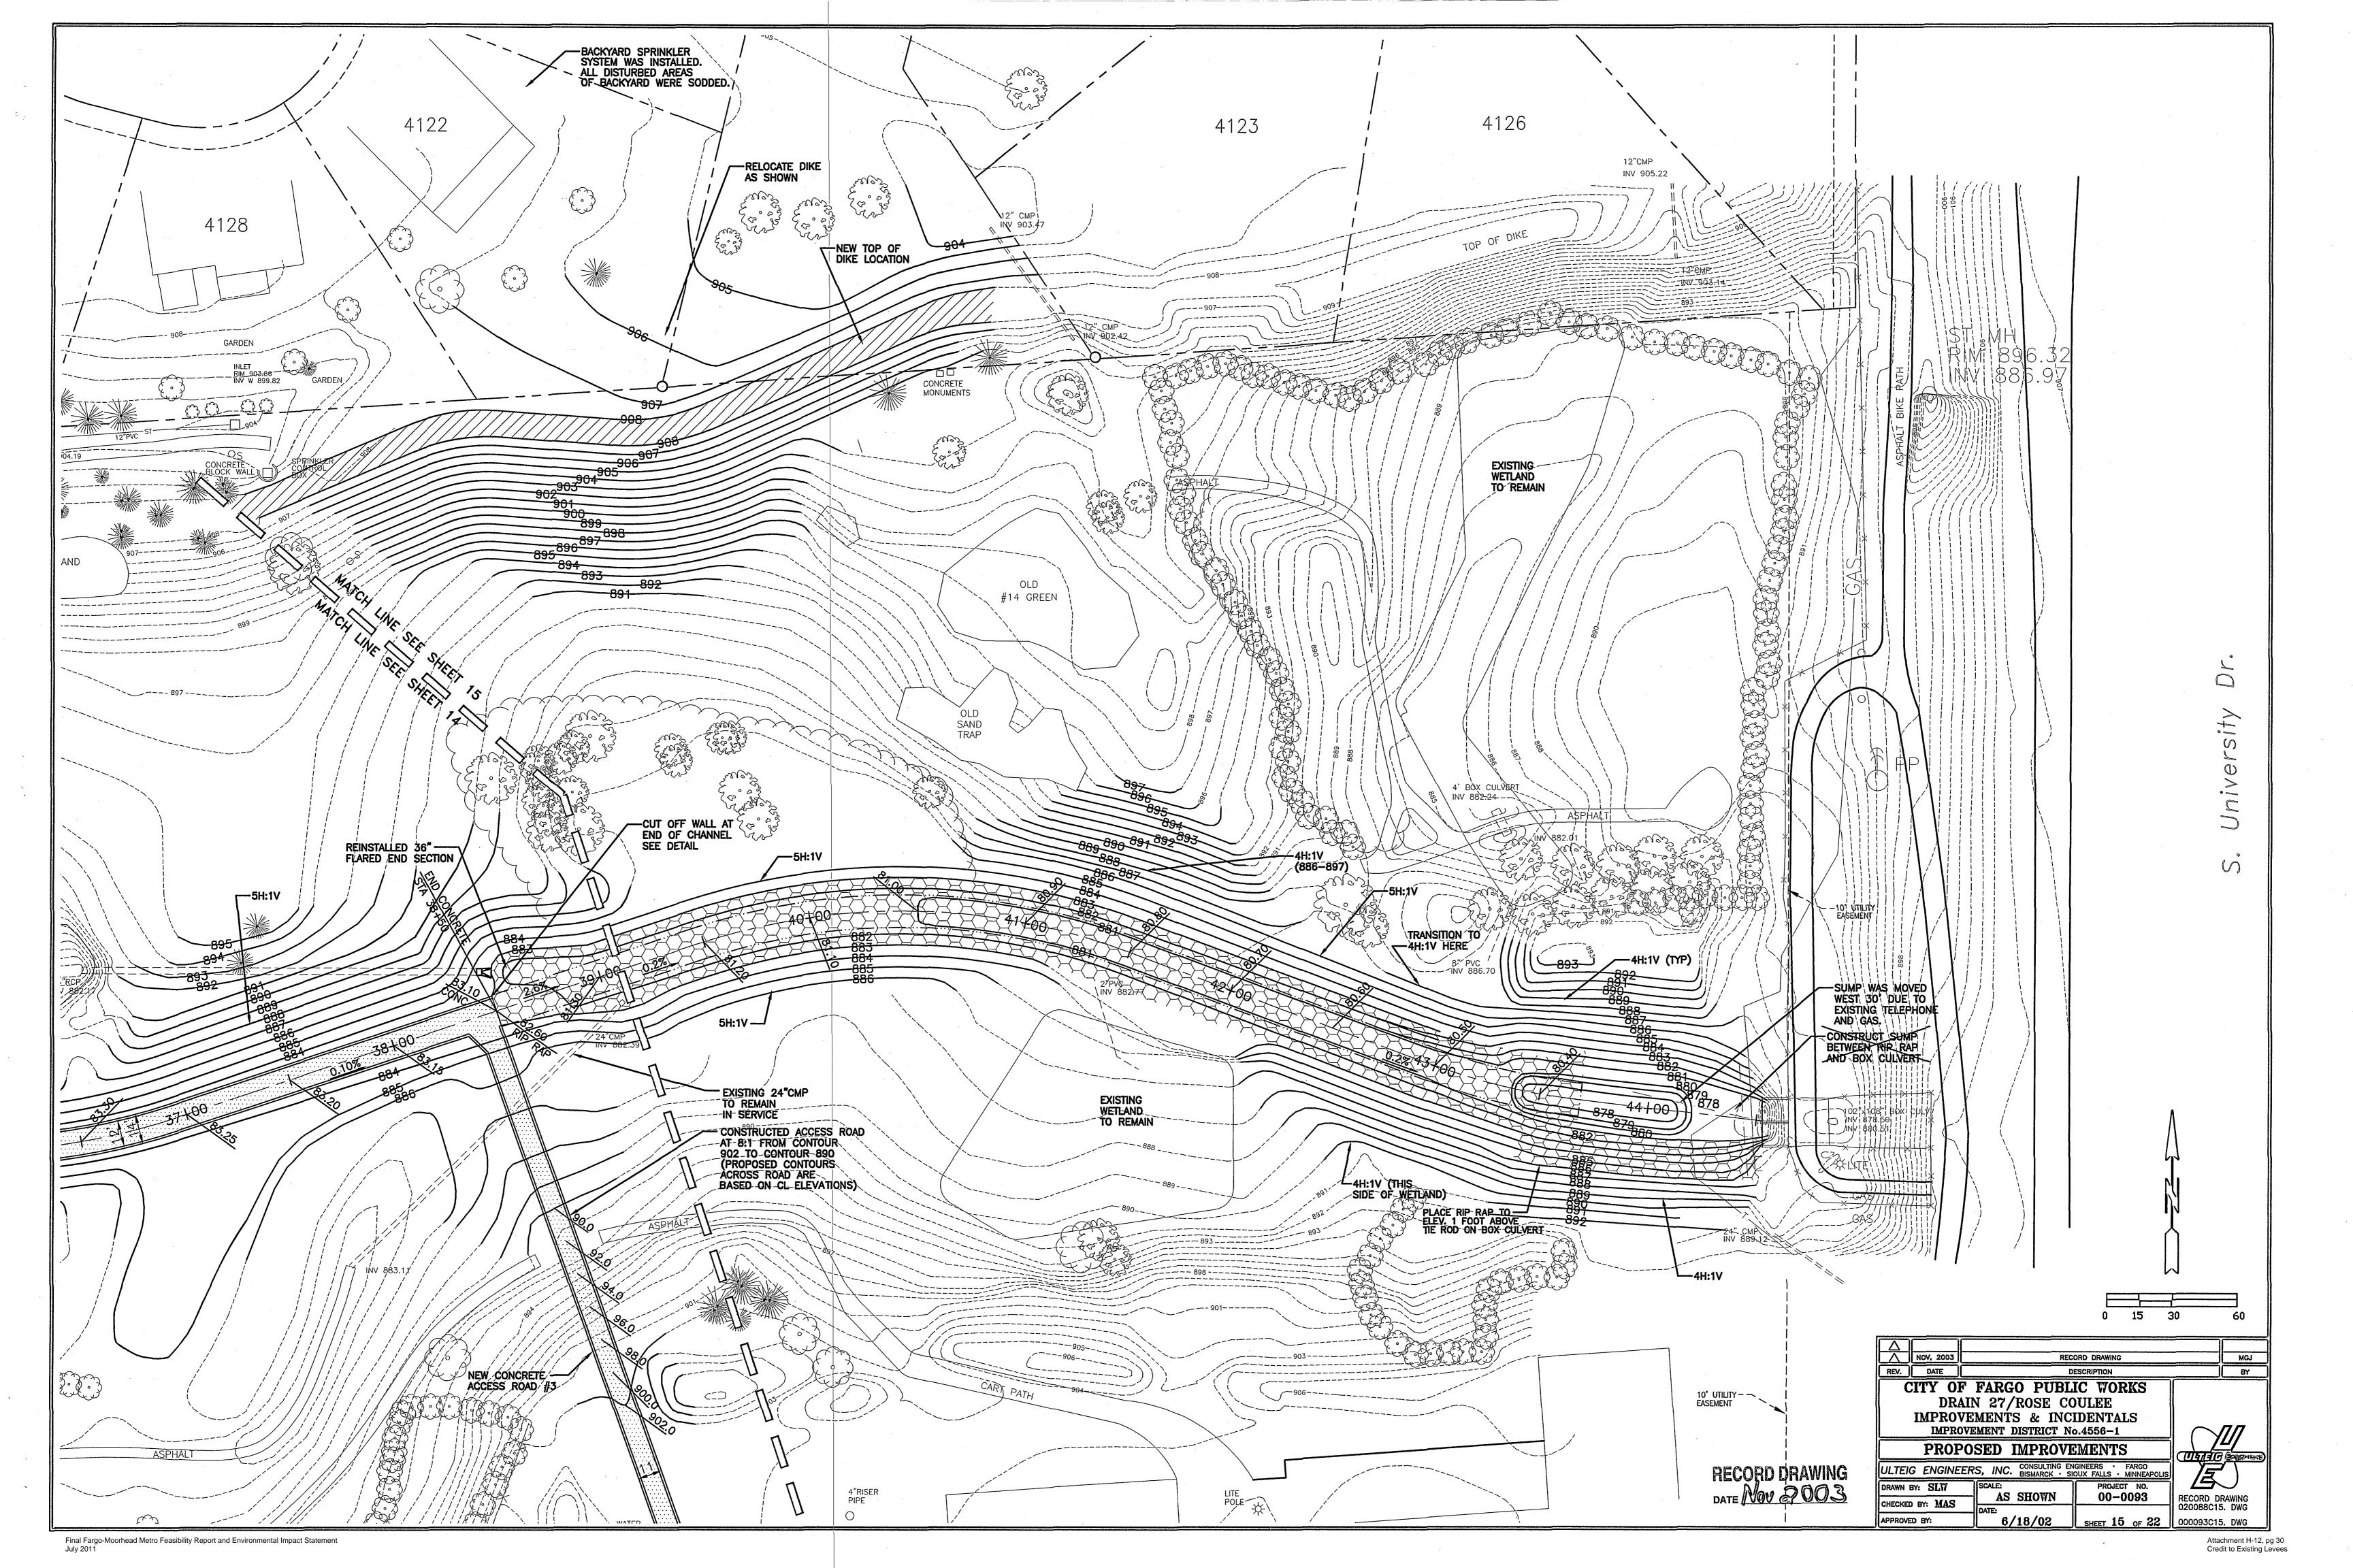

## DRAIN 27/ROSE COULEE IMPROVEMENTS & INCIDENTALS

FARGO, NORTH DAKOTA

IMPROVEMENT DISTRICT NO. 4556-1

UEI PROJECT NO. 00-0093

LOCATION MAP