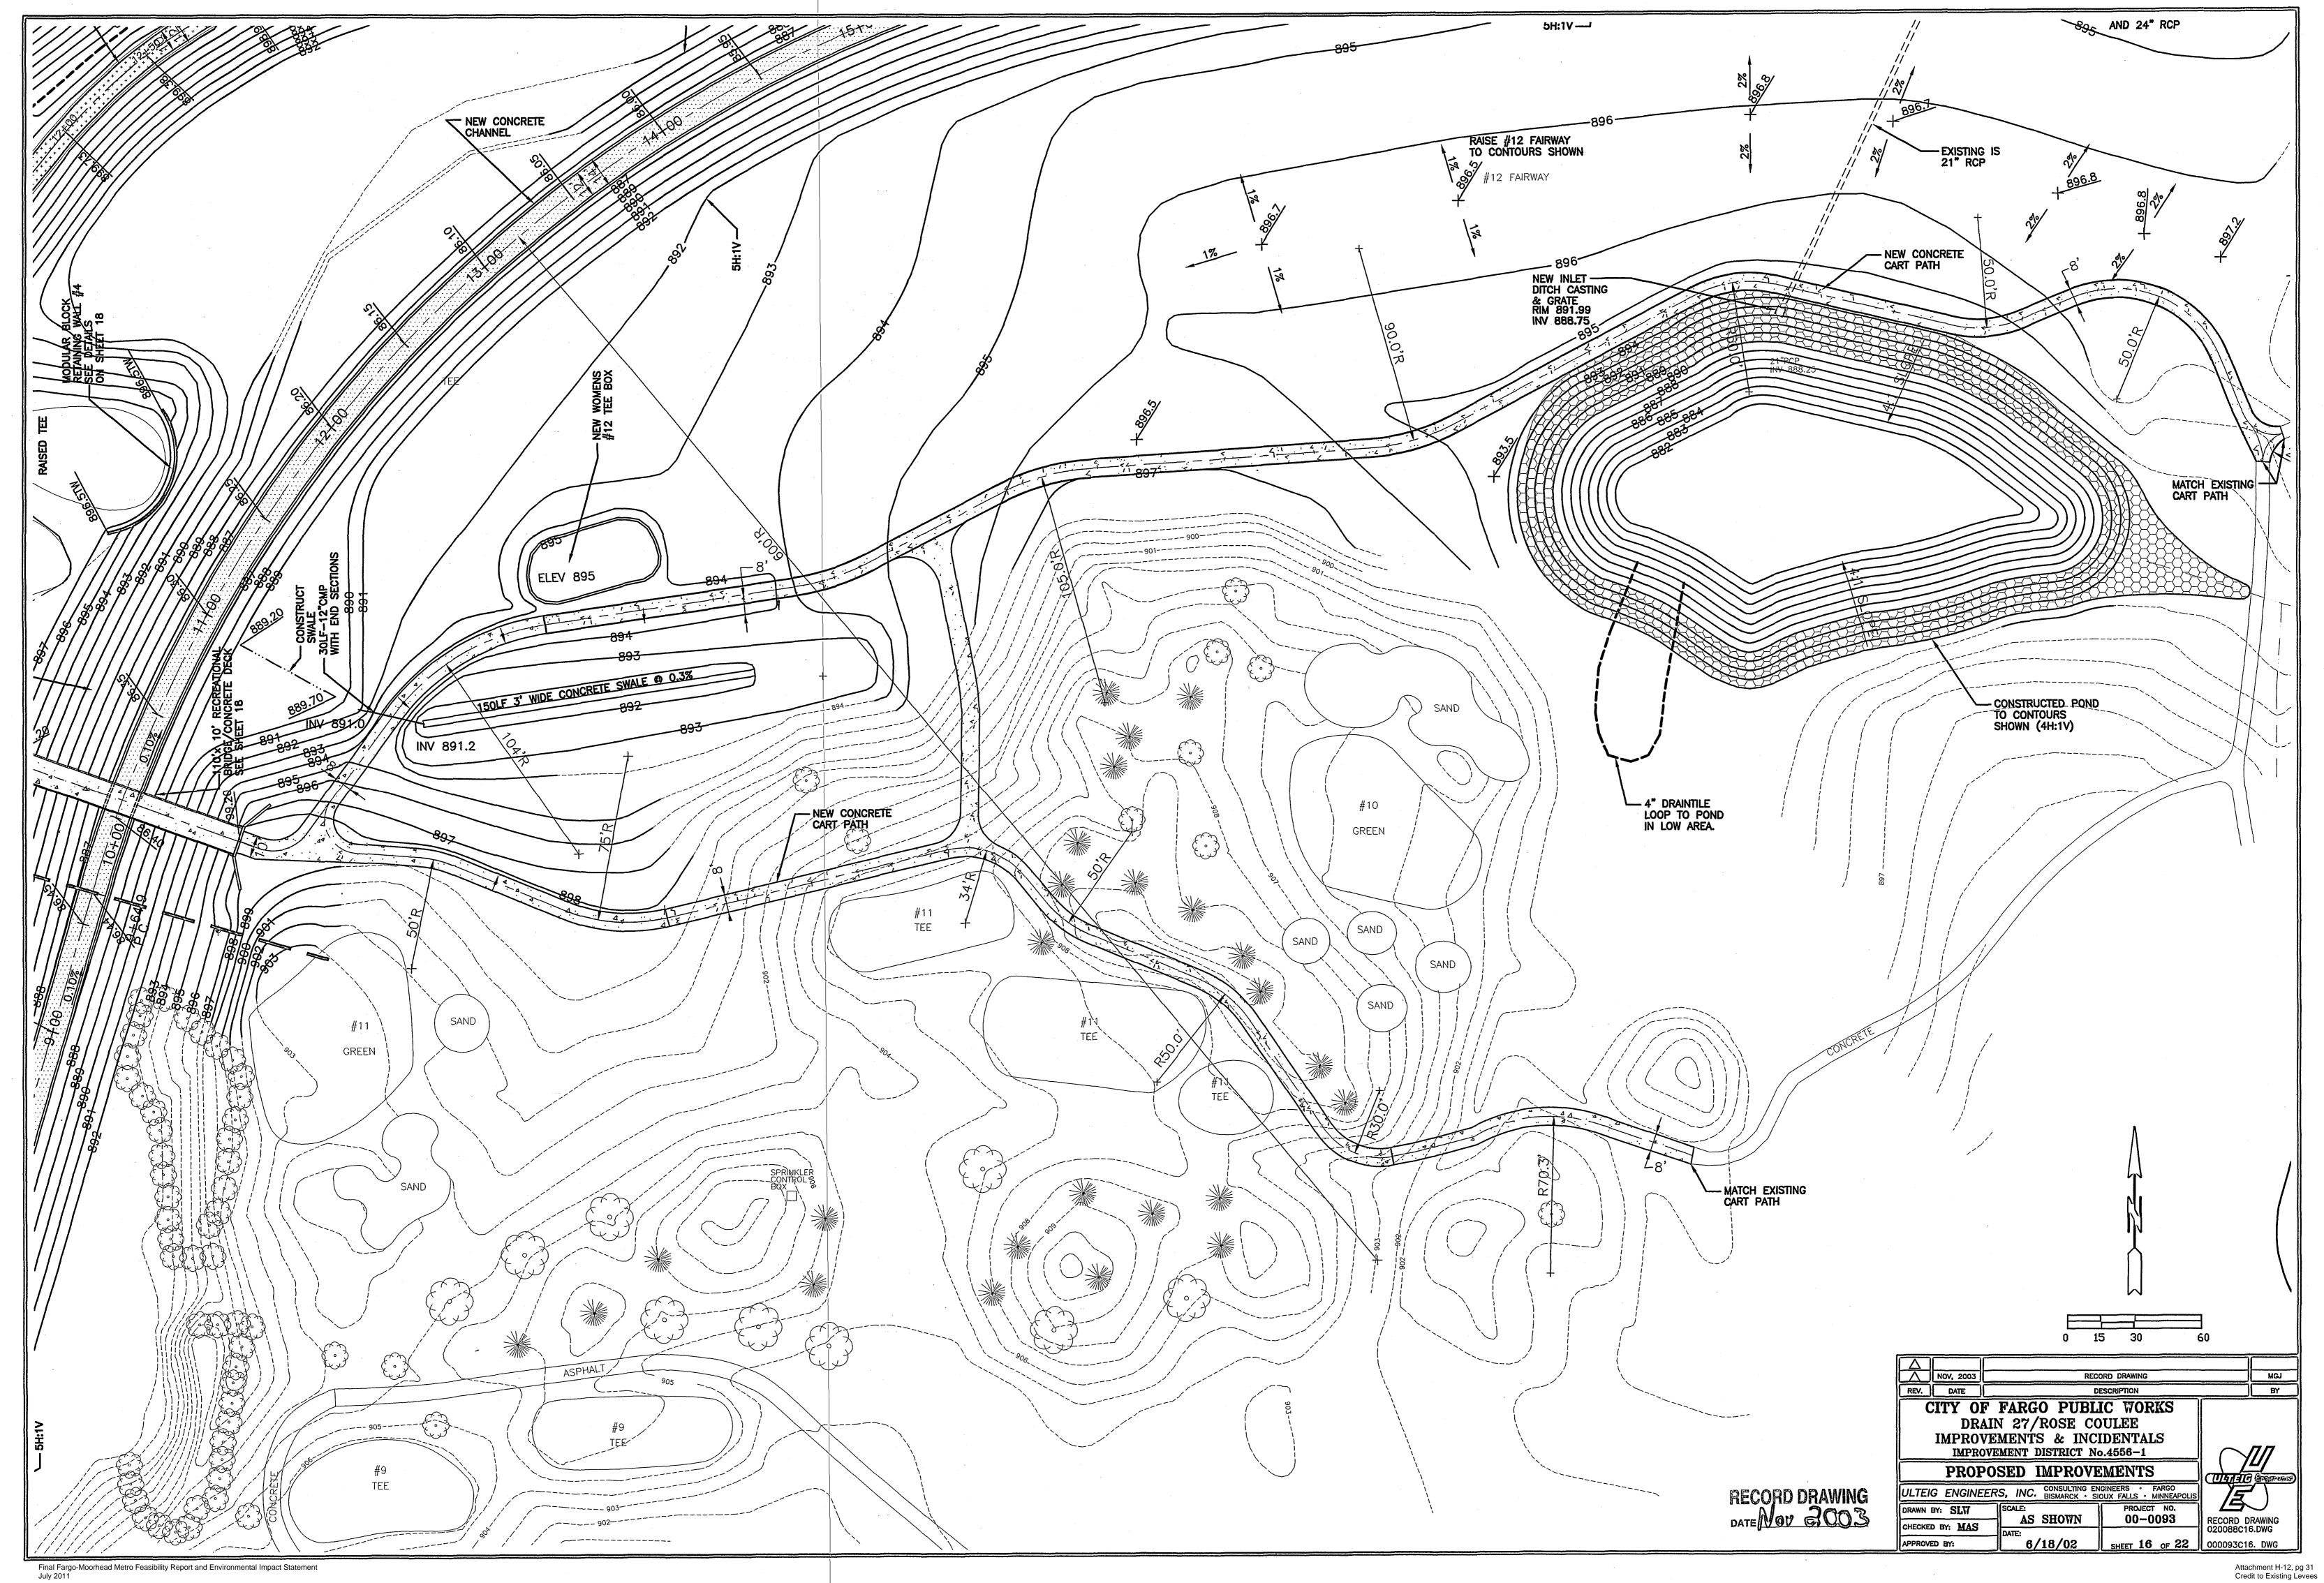

## DRAIN 27/ROSE COULEE IMPROVEMENTS & INCIDENTALS

FARGO, NORTH DAKOTA

IMPROVEMENT DISTRICT NO. 4556-1

UEI PROJECT NO. 00-0093

LOCATION MAP