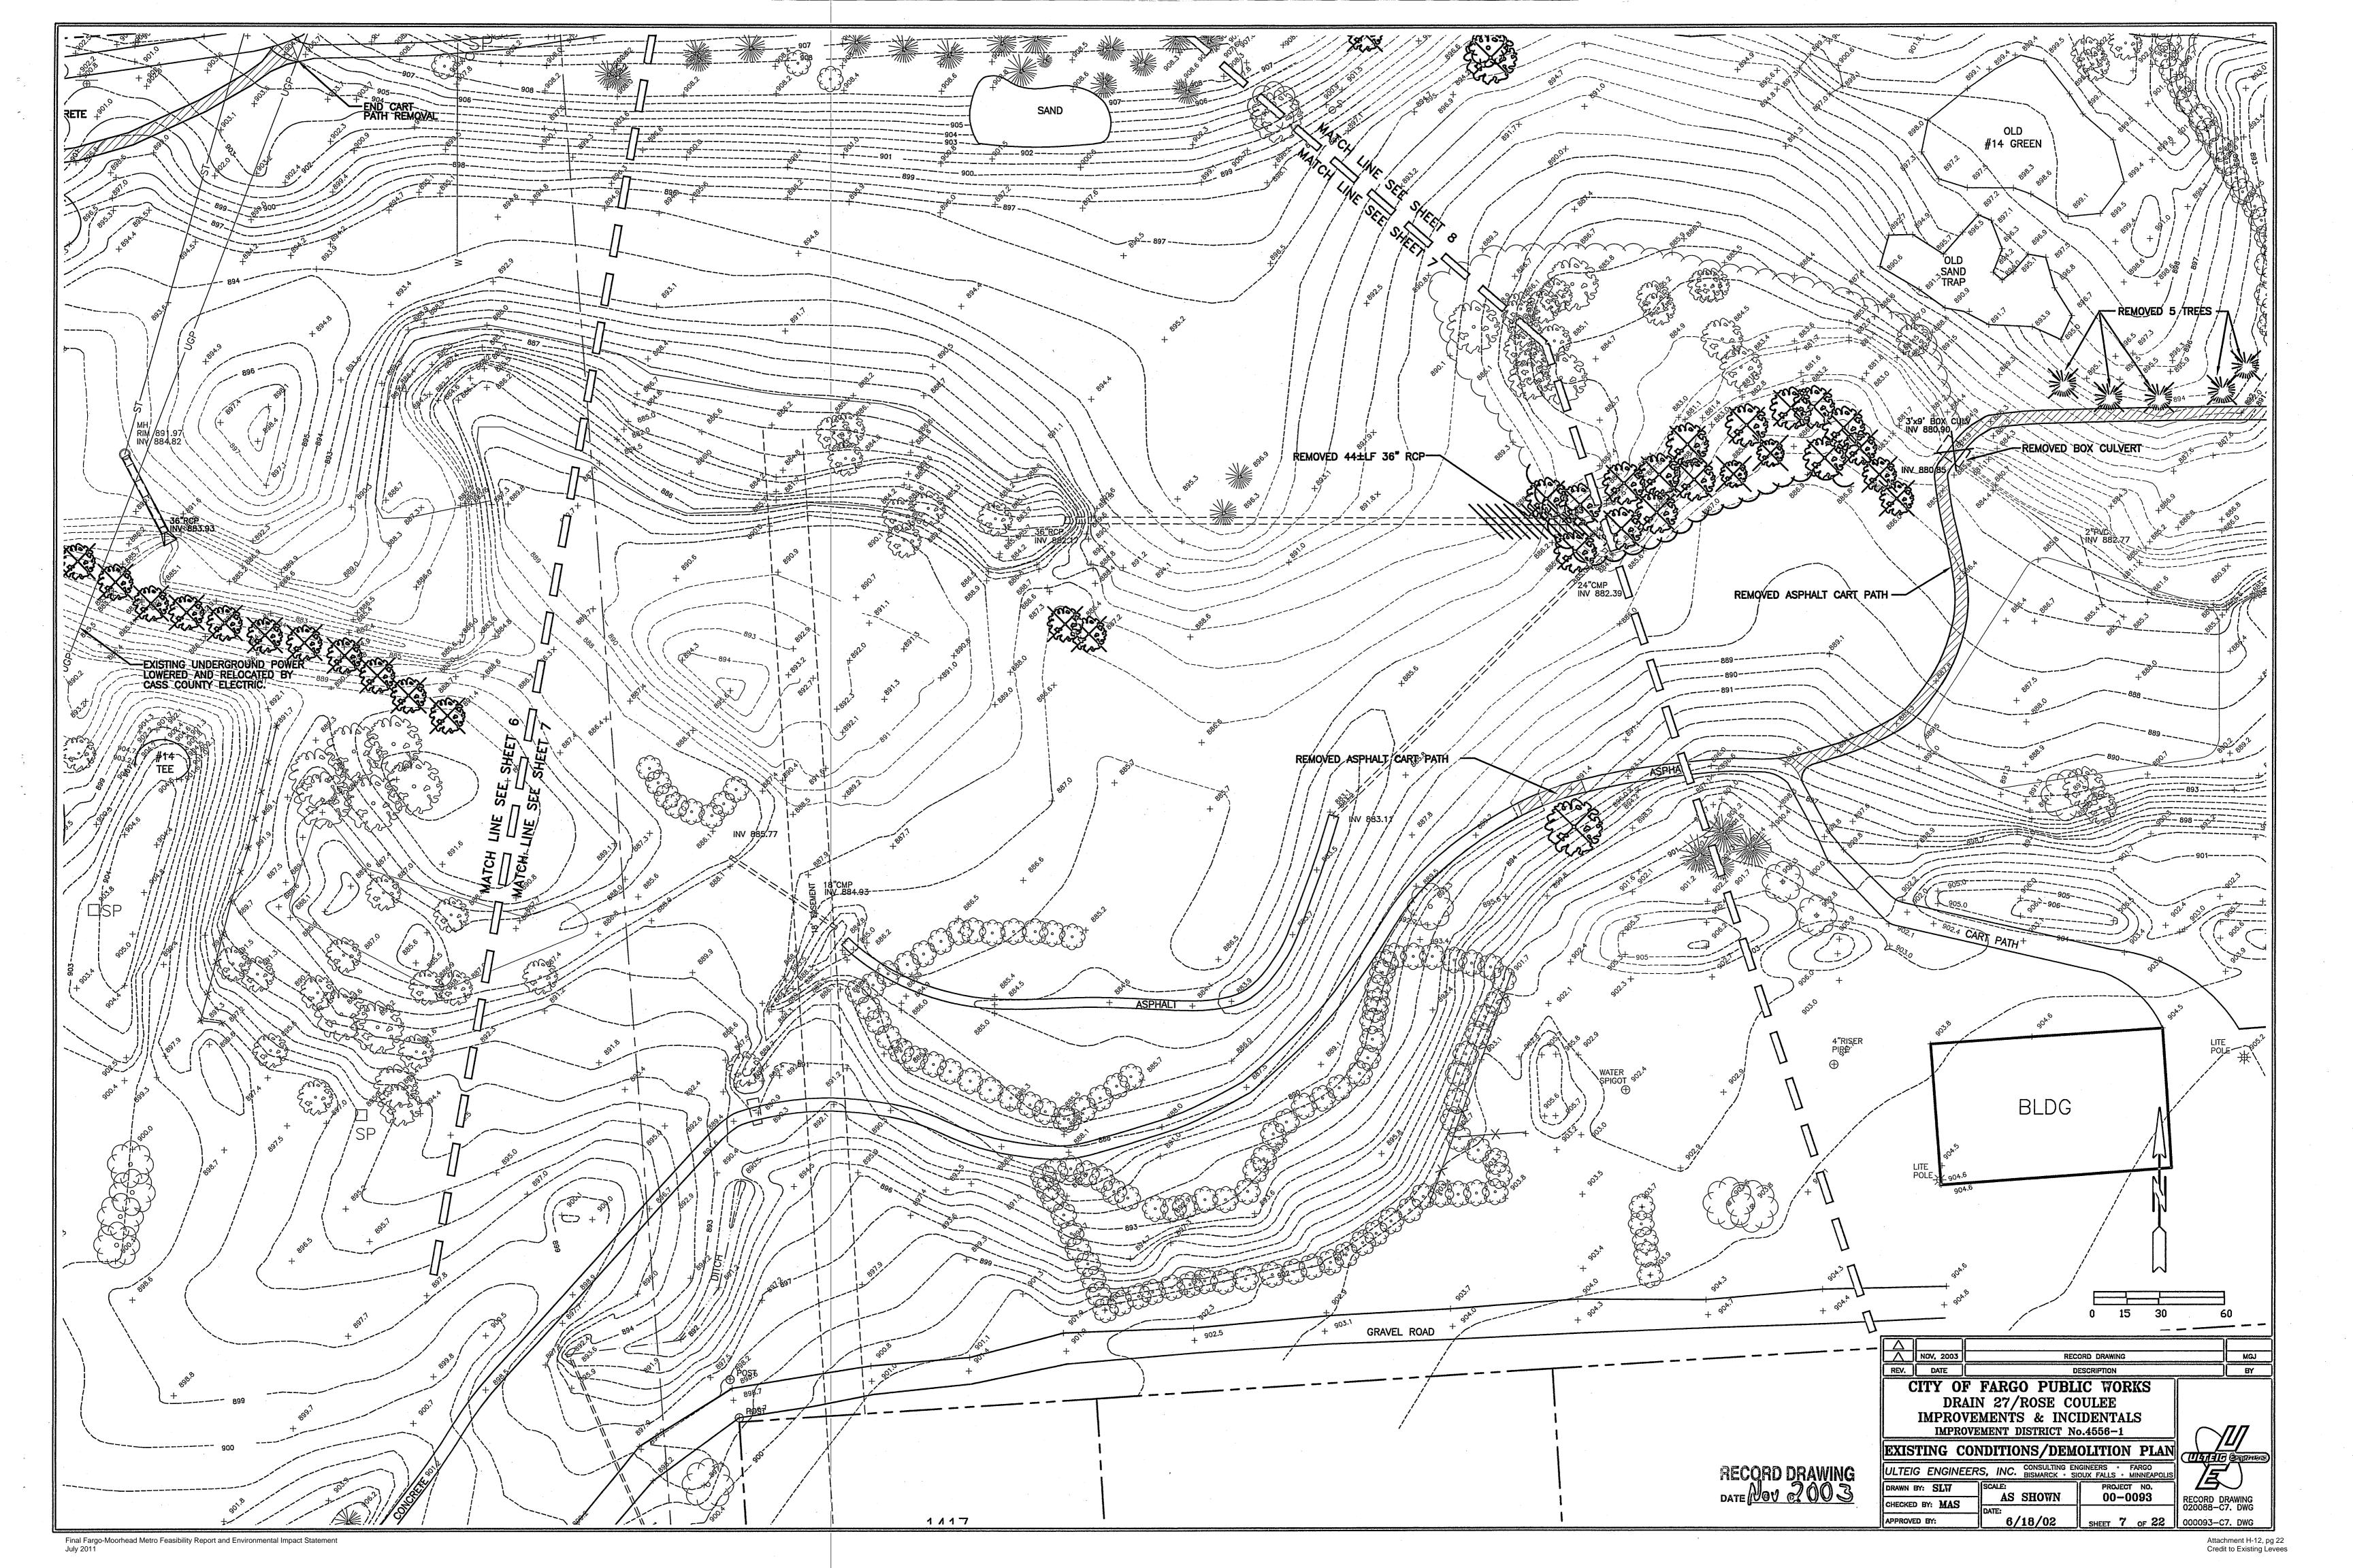

## DRAIN 27/ROSE COULEE IMPROVEMENTS & INCIDENTALS

FARGO, NORTH DAKOTA

IMPROVEMENT DISTRICT NO. 4556-1

UEI PROJECT NO. 00-0093

LOCATION MAP

#### TABLE OF CONTENTS

OVERALL LAYOUT EXISTING CONDITIONS OVERALL LAYOUT PROPOSED IMPROVEMENTS EXISTING CONDITIONS/DEMOLITION PLAN PROPOSED IMPROVEMENTS CART PATH BRIDGE PLAN & DETAILS **DETAILS DETAILS DETAILS** TURF REINFORCEMENT, SEEDING & SODDING PLAN