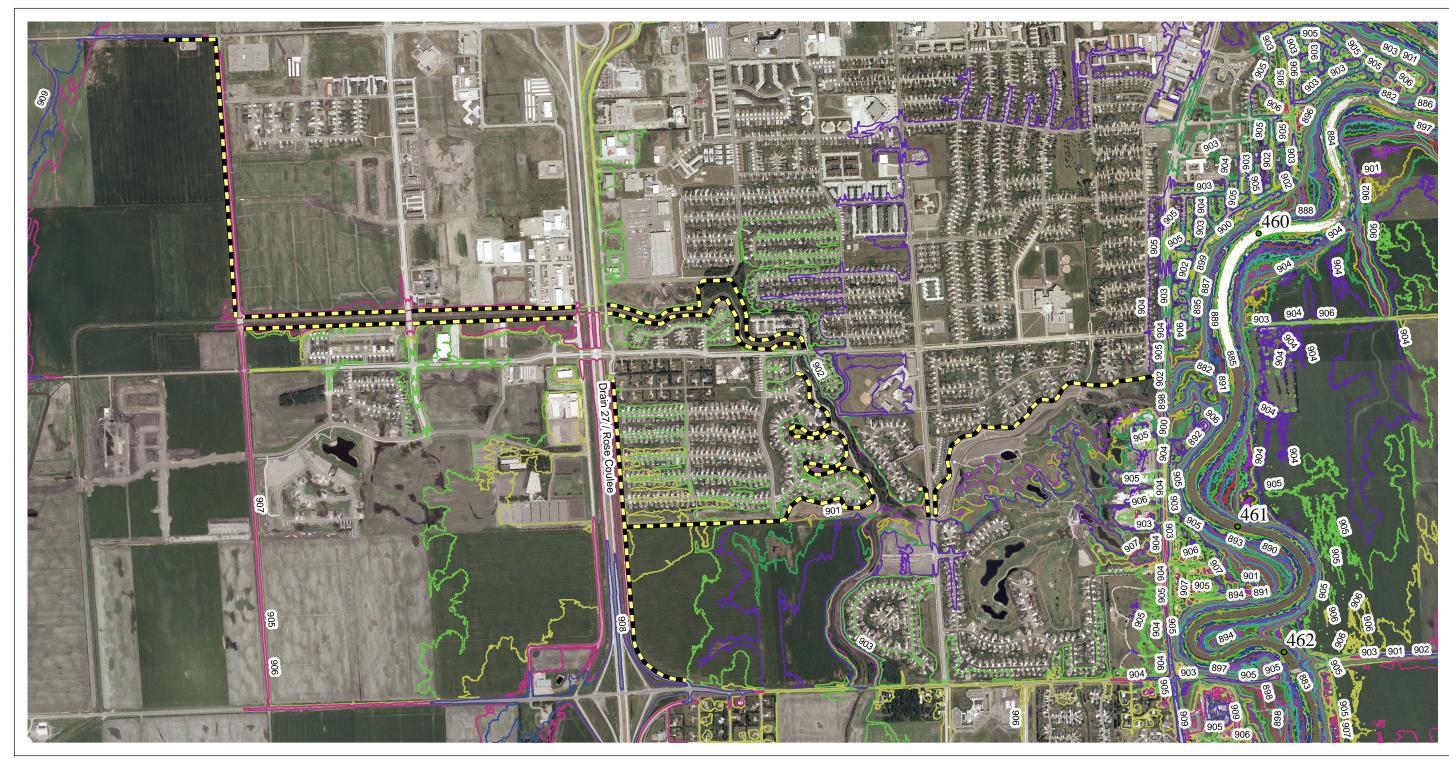

### Attachment H-12: Drain 27 / Rose Coulee Levee Information

FMMFS\_P2\_geotech\_2009-04.mxd Printed 20 NOV 09 FMMFS: Credit to Existing Levees Drain 27 / Rose Coulee, 5093 (Fargo)

0 1,000 2,000 4,000 6,000 Feet

FMMFS\_P2\_geotech\_2009-04.mxd Printed 20 NOV 09 FMMFS: Credit to Existing Levees Drain 27 / Rose Coulee, 5093 (Fargo)

FMMFS\_P2\_geotech\_2009-04.mxd Printed 20 NOV 09 FMMFS: Credit to Existing Levees Drain 27 / Rose Coulee, 5093 (Fargo)