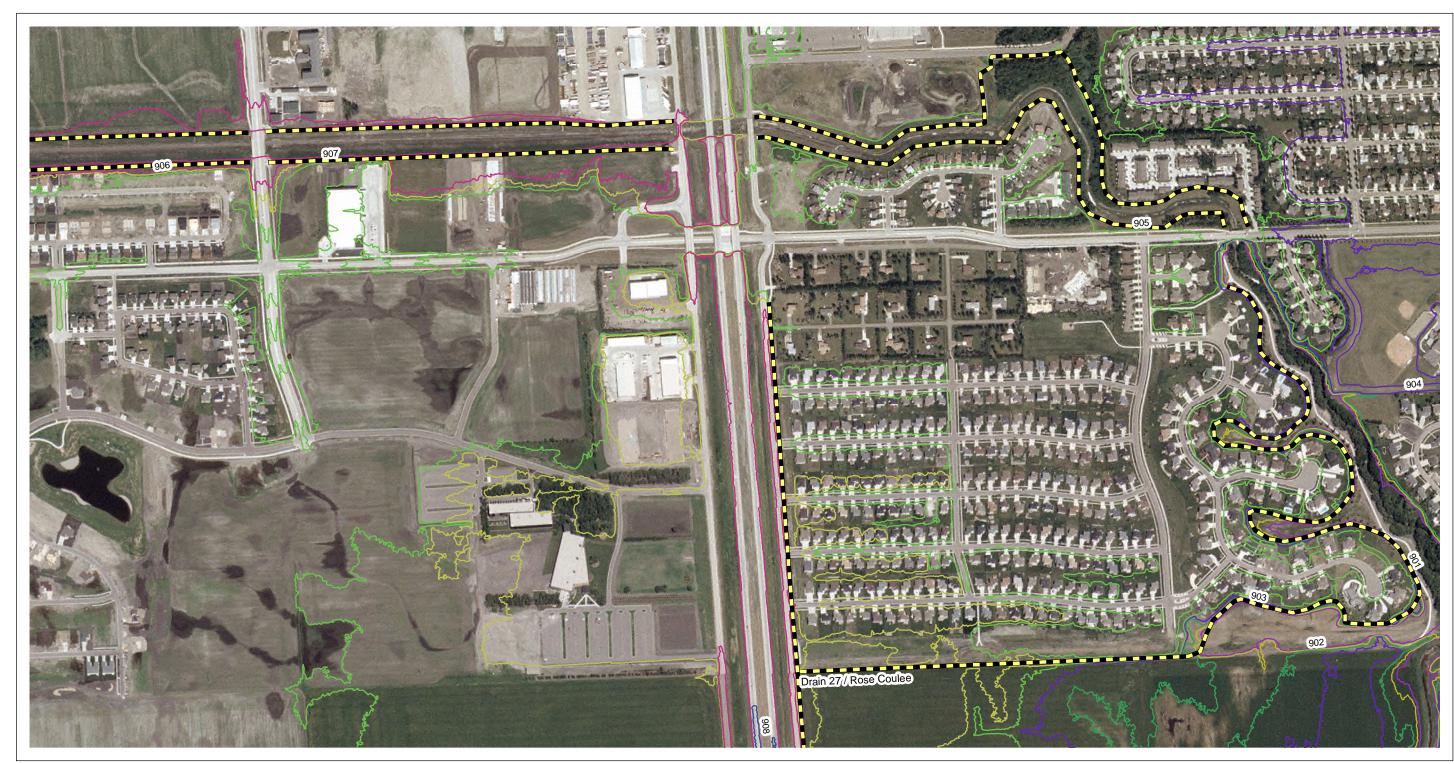

### Attachment H-12: Drain 27 / Rose Coulee Levee Information

FMMFS\_P2\_geotech\_2009-04.mxd Printed 20 NOV 09 FMMFS: Credit to Existing Levees Drain 27 / Rose Coulee, 5093 (Fargo)

0 1,000 2,000 4,000 6,000 Feet

FMMFS\_P2\_geotech\_2009-04.mxd Printed 20 NOV 09 FMMFS: Credit to Existing Levees Drain 27 / Rose Coulee, 5093 (Fargo)

FMMFS\_P2\_geotech\_2009-04.mxd Printed 20 NOV 09 FMMFS: Credit to Existing Levees Drain 27 / Rose Coulee, 5093 (Fargo)