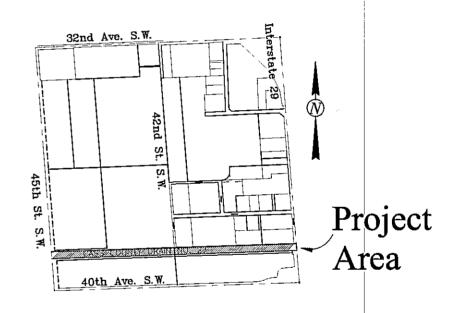

### Attachment H-12: Drain 27 / Rose Coulee Levee Information





FMMFS\_P2\_geotech\_2009-04.mxd Printed 20 NOV 09 FMMFS: Credit to Existing Levees Drain 27 / Rose Coulee, 5093 (Fargo)

0 1,000 2,000 4,000 6,000 Feet





FMMFS\_P2\_geotech\_2009-04.mxd Printed 20 NOV 09 FMMFS: Credit to Existing Levees Drain 27 / Rose Coulee, 5093 (Fargo)







FMMFS\_P2\_geotech\_2009-04.mxd Printed 20 NOV 09 FMMFS: Credit to Existing Levees Drain 27 / Rose Coulee, 5093 (Fargo)

0 250 500 1,000 1,500 Feet

PLANS FOR

### DRAIN IMPROVEMENTS & INCIDENTALS

ENGINEERING DEPARTMENT

# CITY OF taron



FINAL PLANS

IMPROVEMENT DIST. 5093

FINAL AMOUNT: \$542,762.85

PROJECT ENGINEER: KRISTY L. SCHMIDT

INSPECTOR: LEE LUDWIG CONTRACTOR:

2002



July 2011

Credit to Existing Levees







FINIAI DIANIC

CHECKED BY: KLS DATE: JAN., 2002 APPROVED BY: MHB | SHEET 4 OF 7 Attachment H-12, pg 8



Attachment H-12, pg 9
Credit to Existing Levees





CITY OF FARGO
ENGHEERING DEPARTMENT
LOCATION AND ASSESSMENT

DRAIN IMPROVEMENTS & INCIDENTALS
[MFROVEMENT DISTRICT NO. 5093

#### Open Channel



Excavation Disposal Site Locations



Open Channel w/ Double Pipe









## RECORD DRAWINGS FOR

## DRAIN 27/ROSE COULEE IMPROVEMENTS & INCIDENTALS

FARGO, NORTH DAKOTA

IMPROVEMENT DISTRICT NO. 4556-1

UEI PROJECT NO. 00-0093

LOCATION MAP



#### TABLE OF CONTENTS

OVERALL LAYOUT EXISTING CONDITIONS