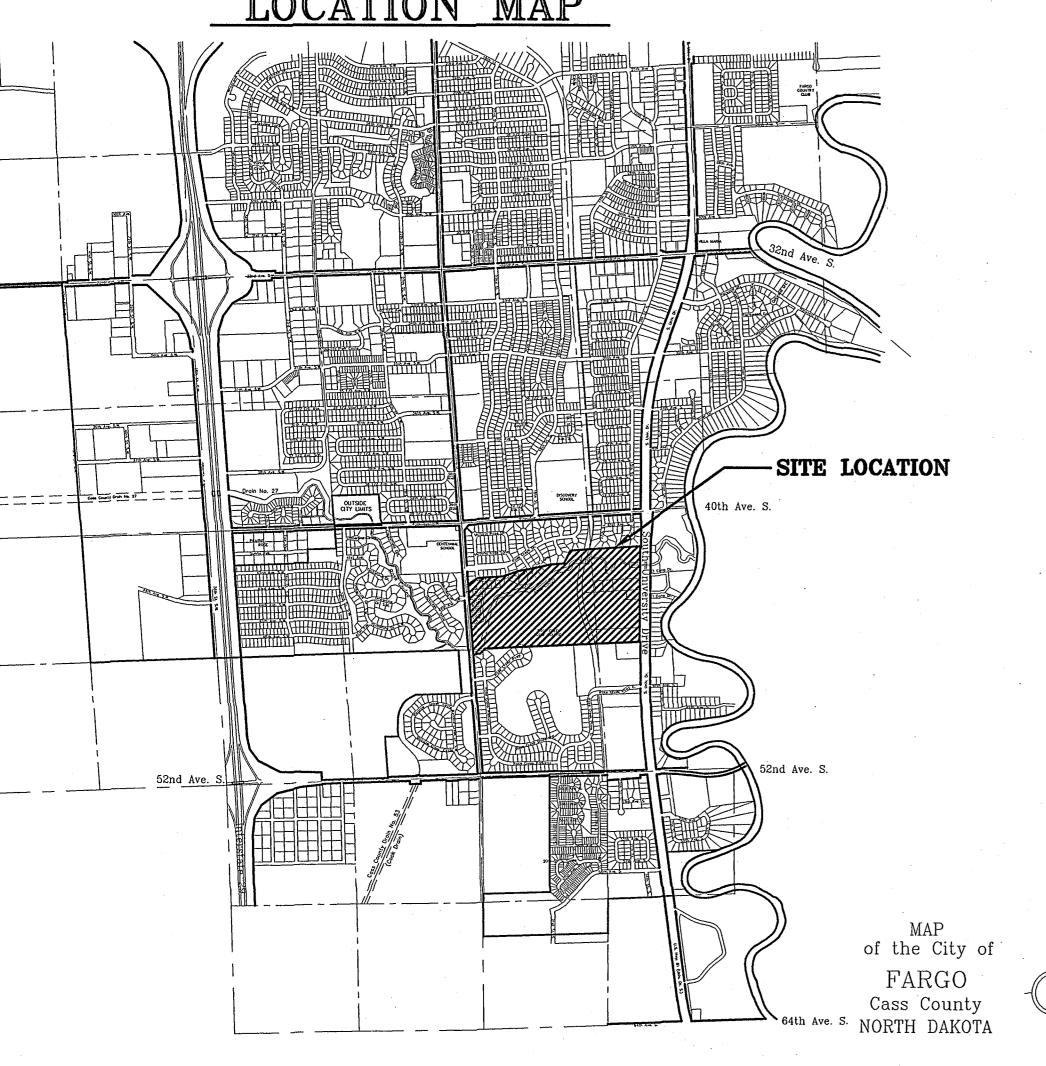

## DRAIN 27/ROSE COULEE IMPROVEMENTS & INCIDENTALS

FARGO, NORTH DAKOTA

IMPROVEMENT DISTRICT NO. 4556-1

UEI PROJECT NO. 00-0093

LOCATION MAP