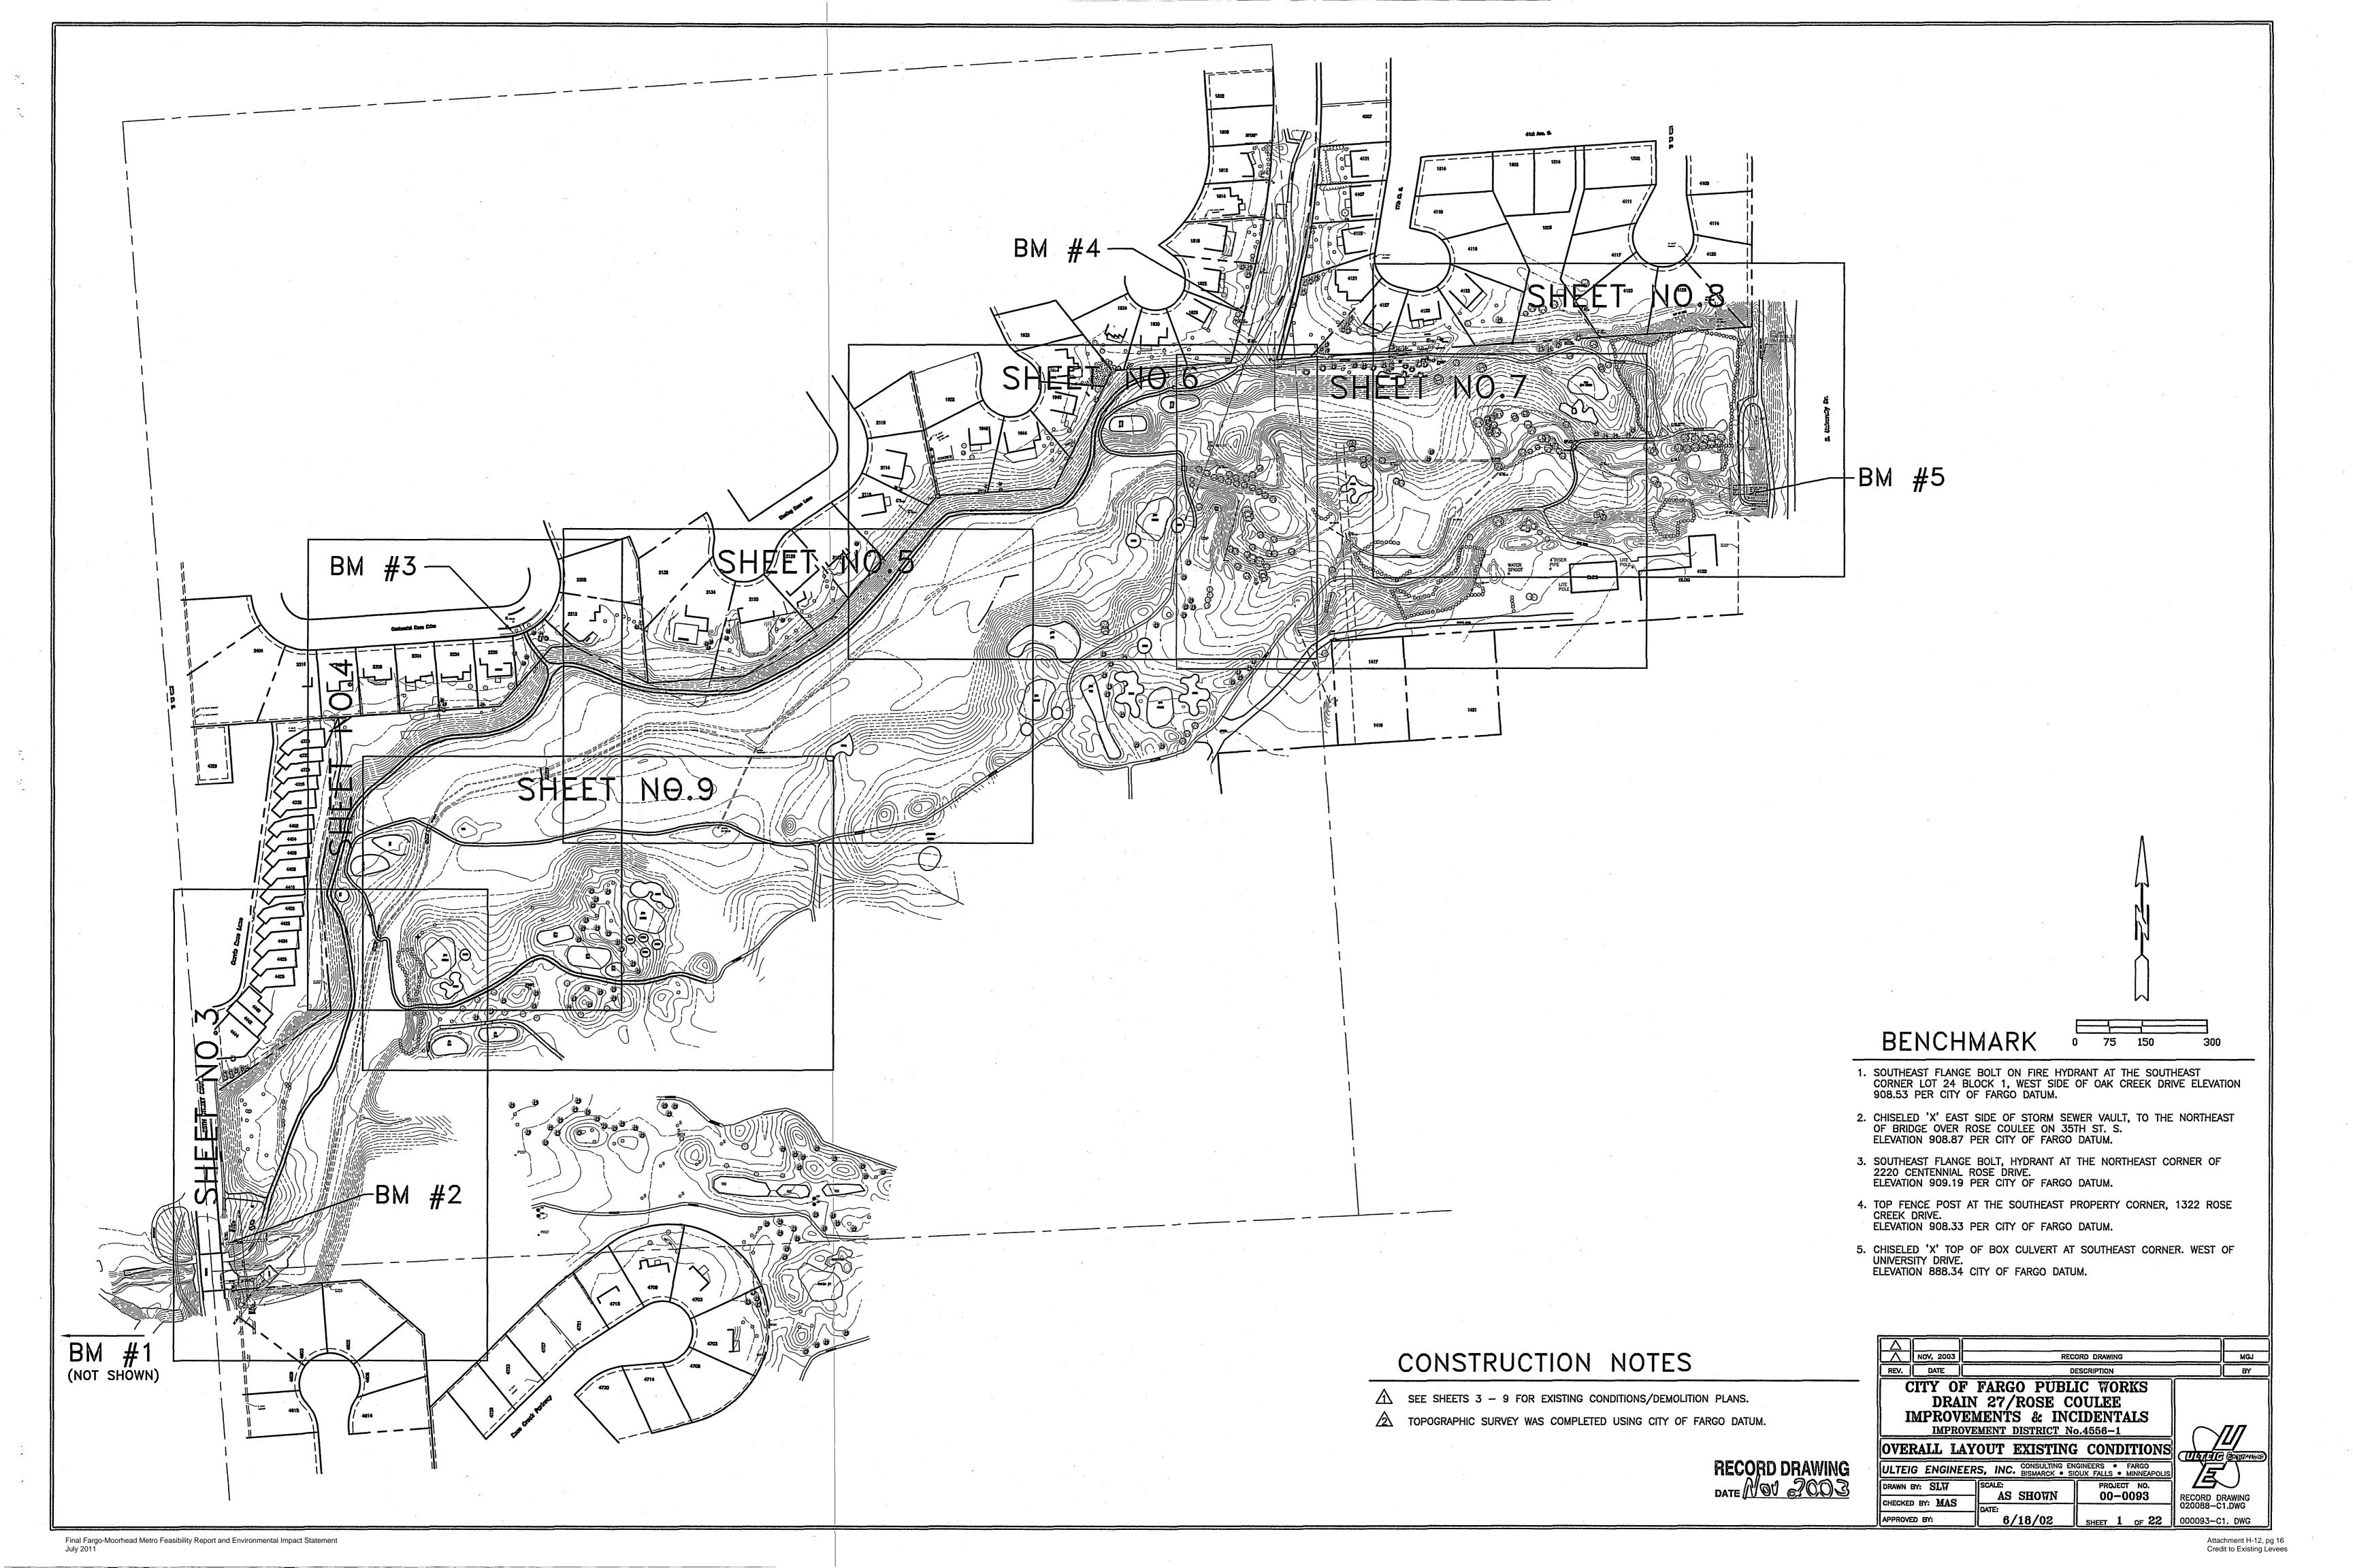

## DRAIN 27/ROSE COULEE IMPROVEMENTS & INCIDENTALS

FARGO, NORTH DAKOTA

IMPROVEMENT DISTRICT NO. 4556-1

UEI PROJECT NO. 00-0093

LOCATION MAP

#### TABLE OF CONTENTS

OVERALL LAYOUT EXISTING CONDITIONS OVERALL LAYOUT PROPOSED IMPROVEMENTS EXISTING CONDITIONS/DEMOLITION PLAN PROPOSED IMPROVEMENTS CART PATH BRIDGE PLAN & DETAILS **DETAILS DETAILS DETAILS** TURF REINFORCEMENT, SEEDING & SODDING PLAN