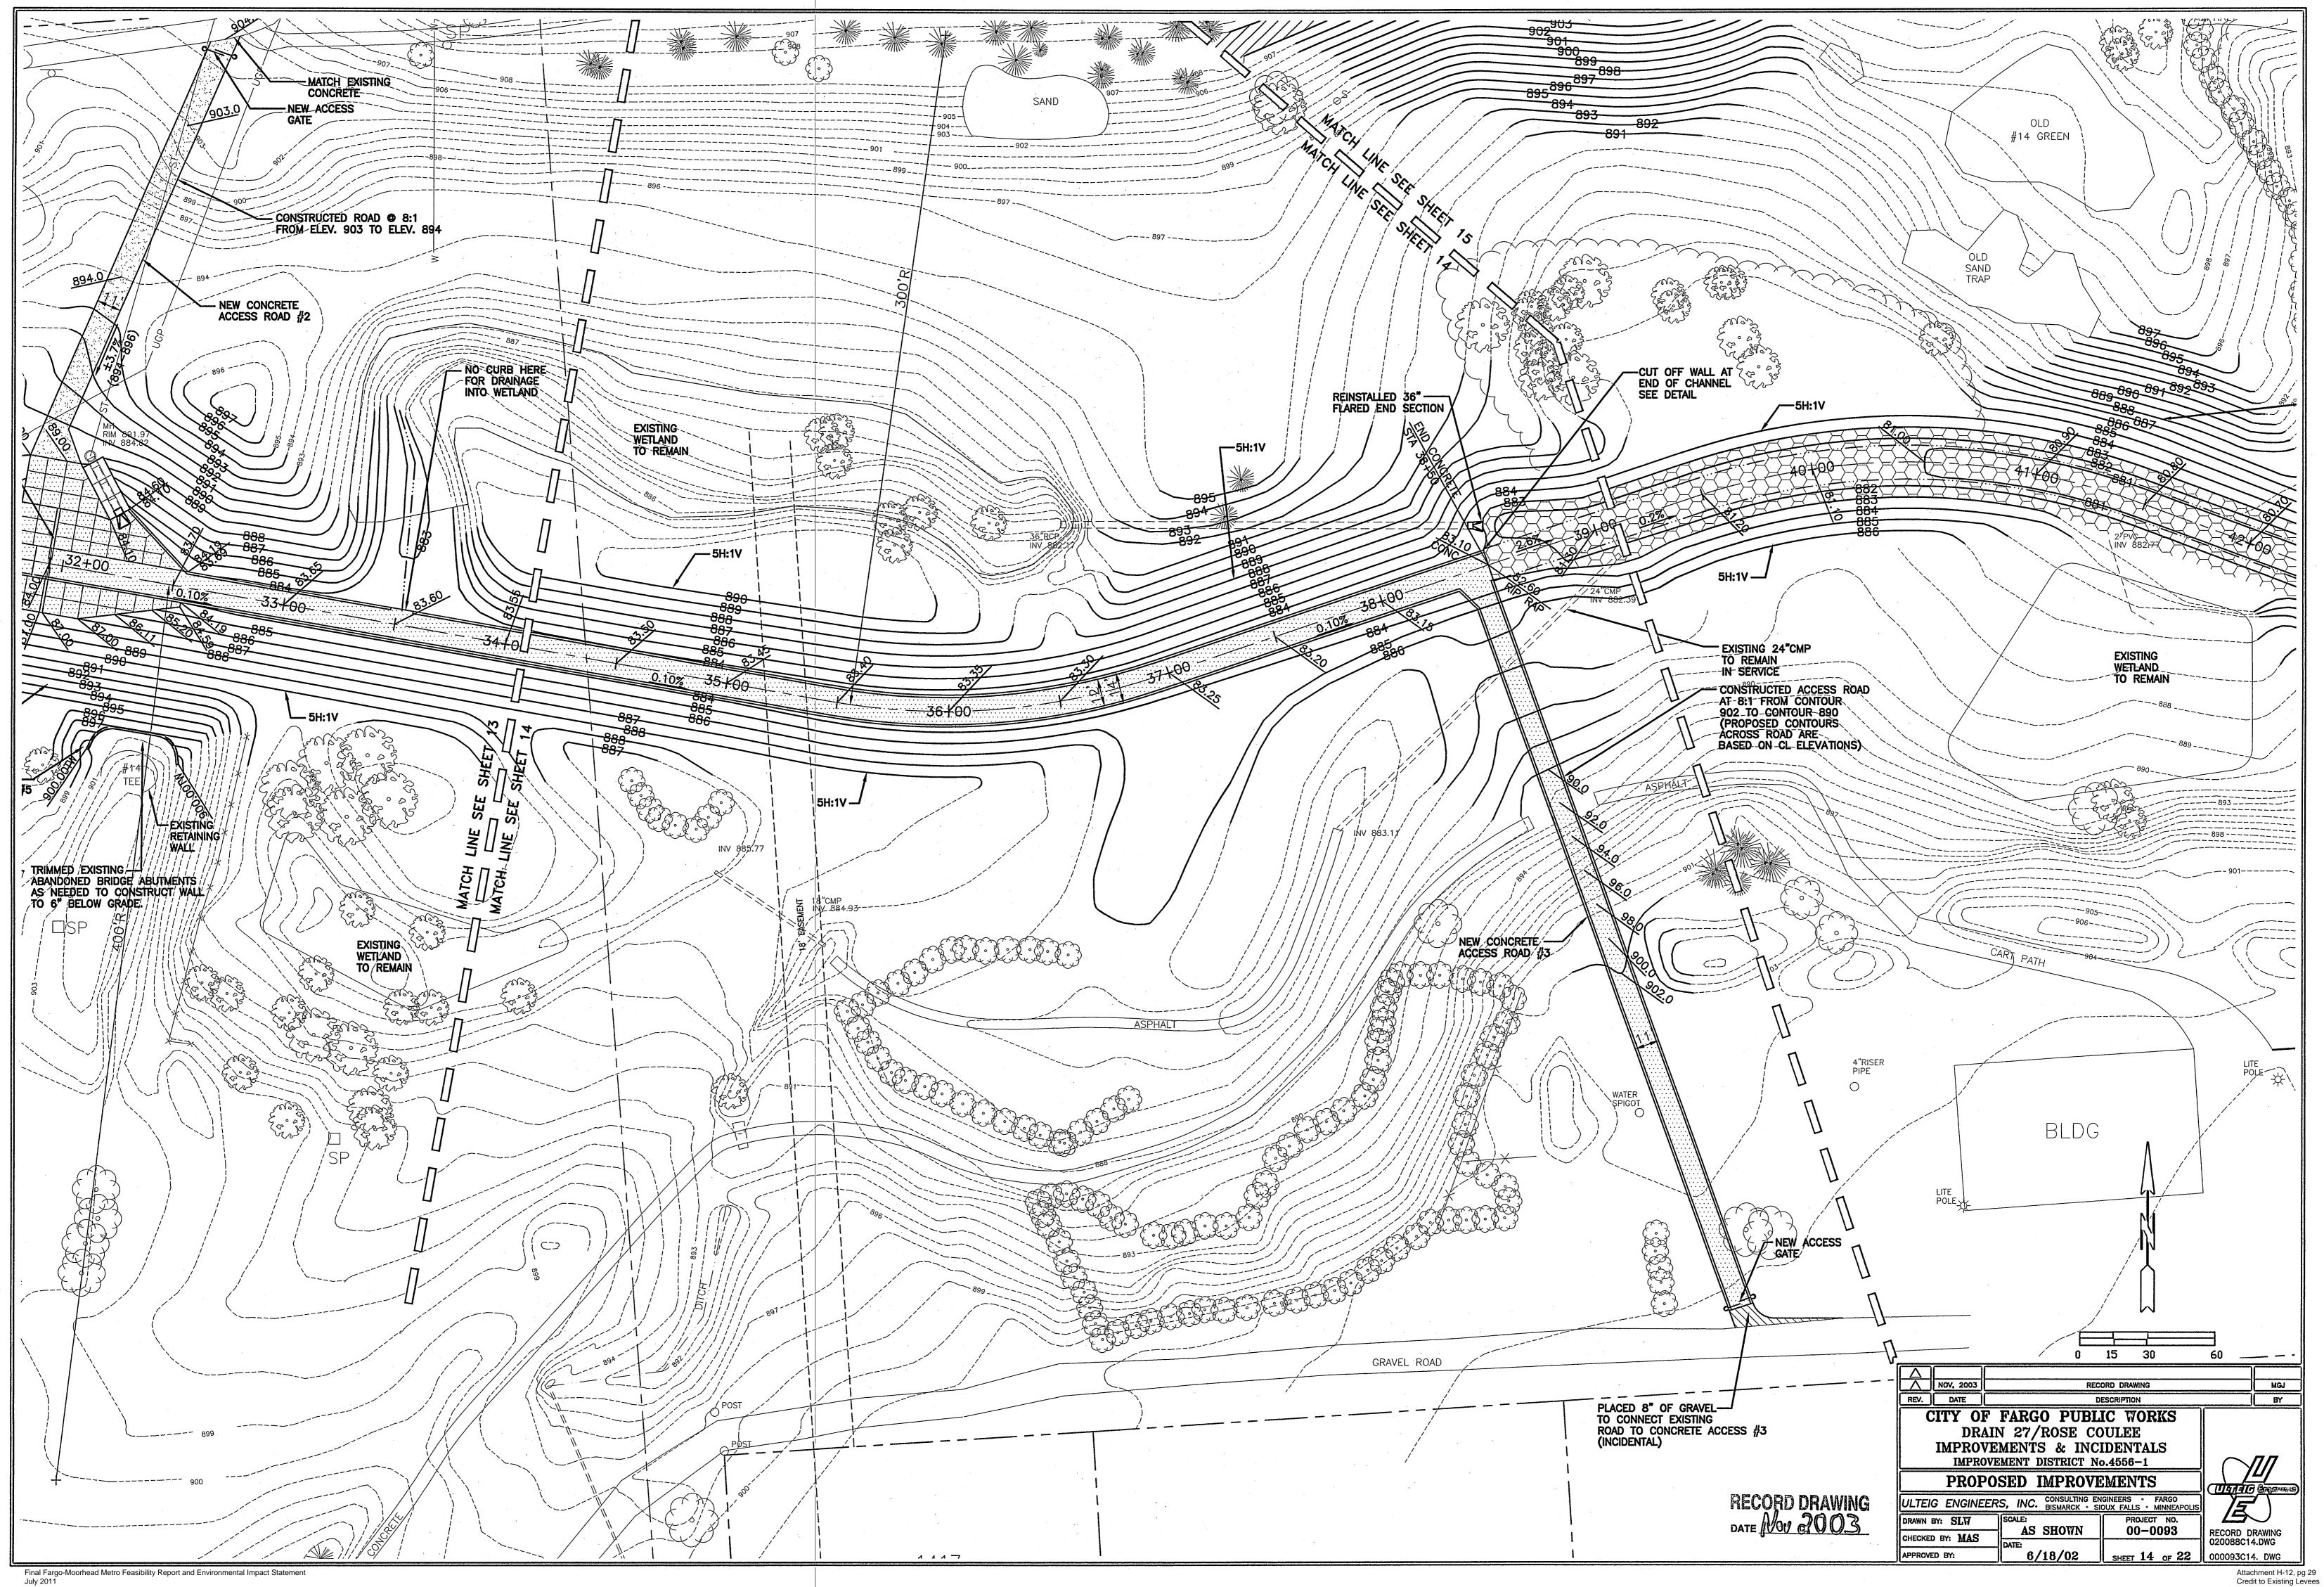

## DRAIN 27/ROSE COULEE IMPROVEMENTS & INCIDENTALS

FARGO, NORTH DAKOTA

IMPROVEMENT DISTRICT NO. 4556-1

UEI PROJECT NO. 00-0093

LOCATION MAP