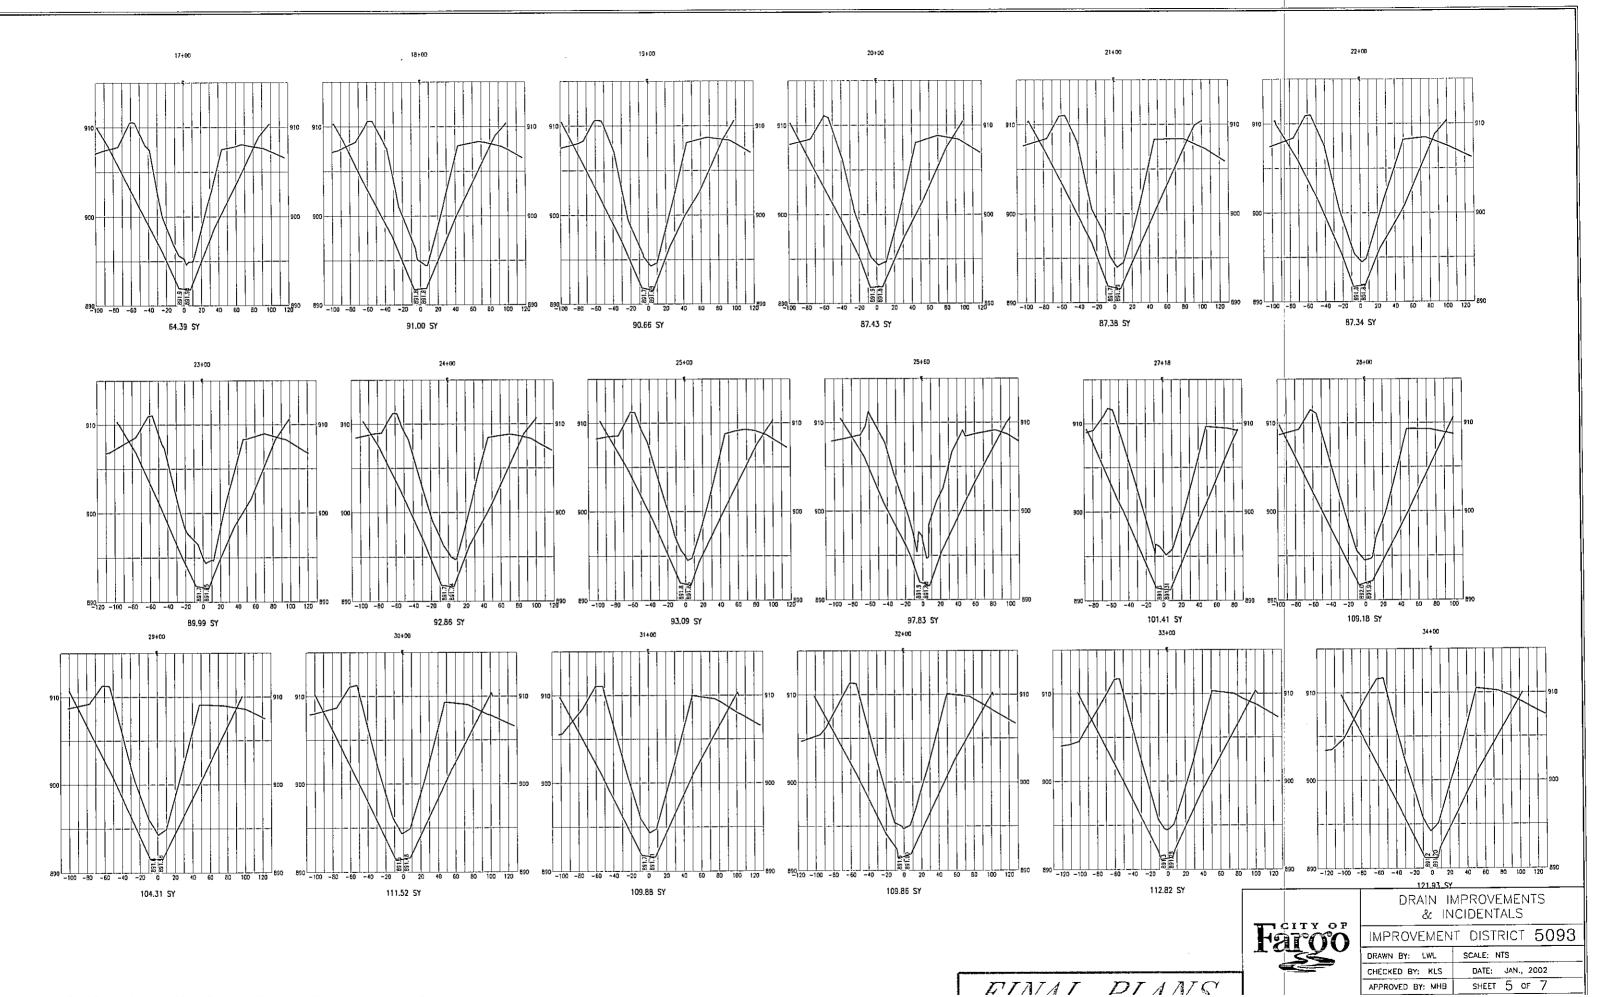

Credit to Existing Levees

FINIAI DIANIC

CHECKED BY: KLS DATE: JAN., 2002 APPROVED BY: MHB | SHEET 4 OF 7 Attachment H-12, pg 8

Attachment H-12, pg 9
Credit to Existing Levees

CITY OF FARGO
ENGHEERING DEPARTMENT
LOCATION AND ASSESSMENT

DRAIN IMPROVEMENTS & INCIDENTALS
[MFROVEMENT DISTRICT NO. 5093