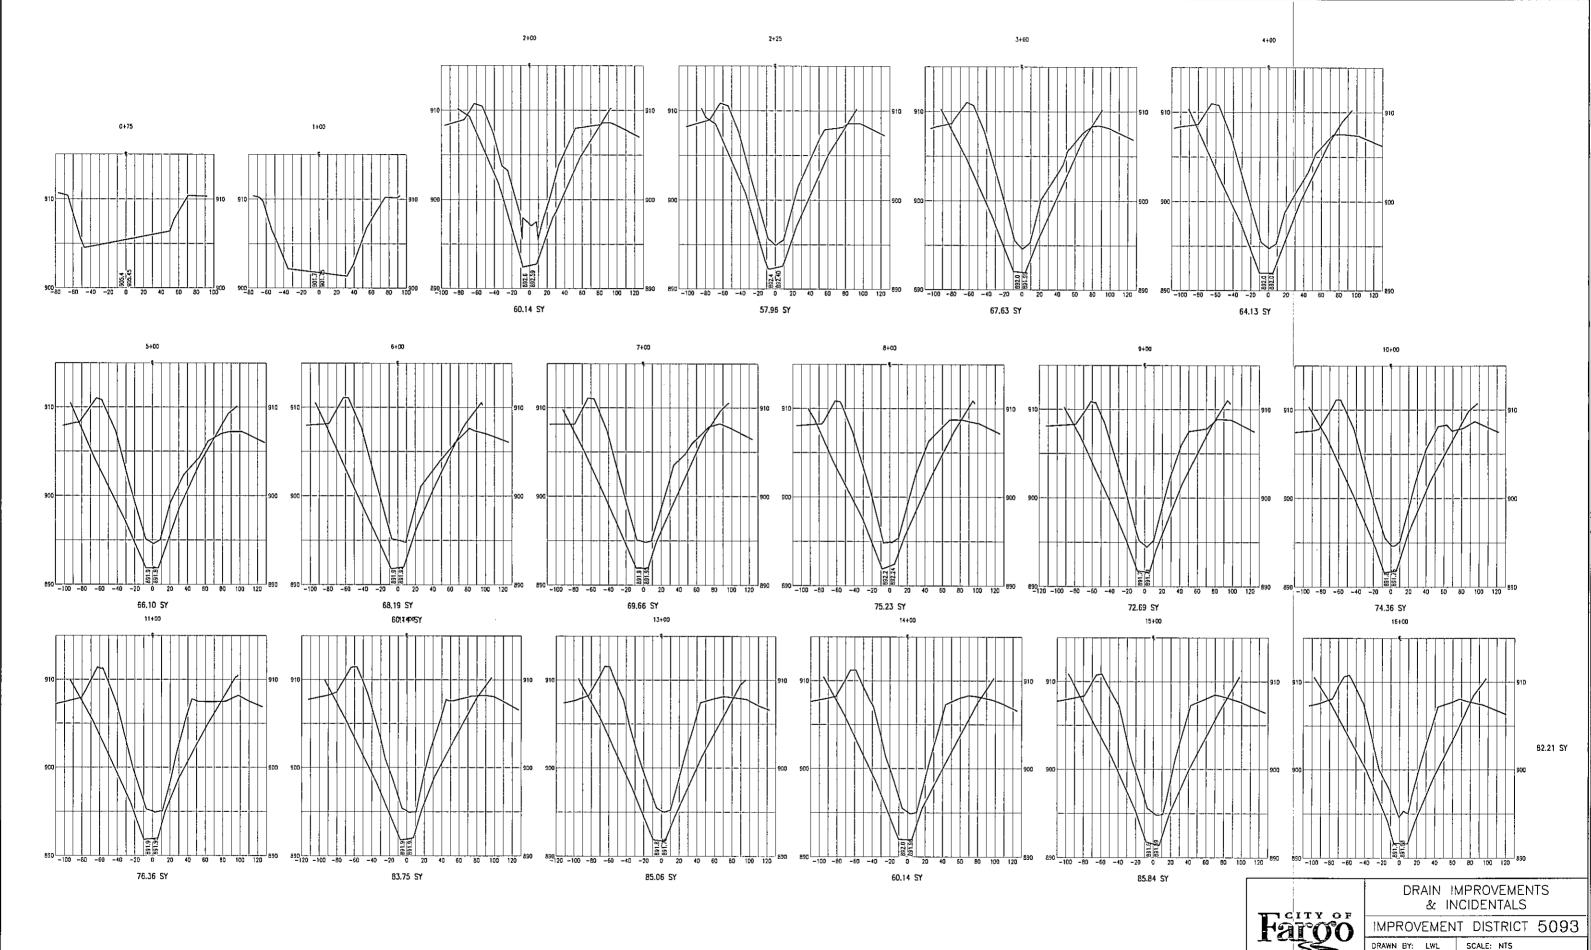

Credit to Existing Levees

FINIAI DIANIC

CHECKED BY: KLS DATE: JAN., 2002 APPROVED BY: MHB | SHEET 4 OF 7 Attachment H-12, pg 8

Attachment H-12, pg 9
Credit to Existing Levees

CITY OF FARGO
ENGHEERING DEPARTMENT
LOCATION AND ASSESSMENT

DRAIN IMPROVEMENTS & INCIDENTALS
[MFROVEMENT DISTRICT NO. 5093