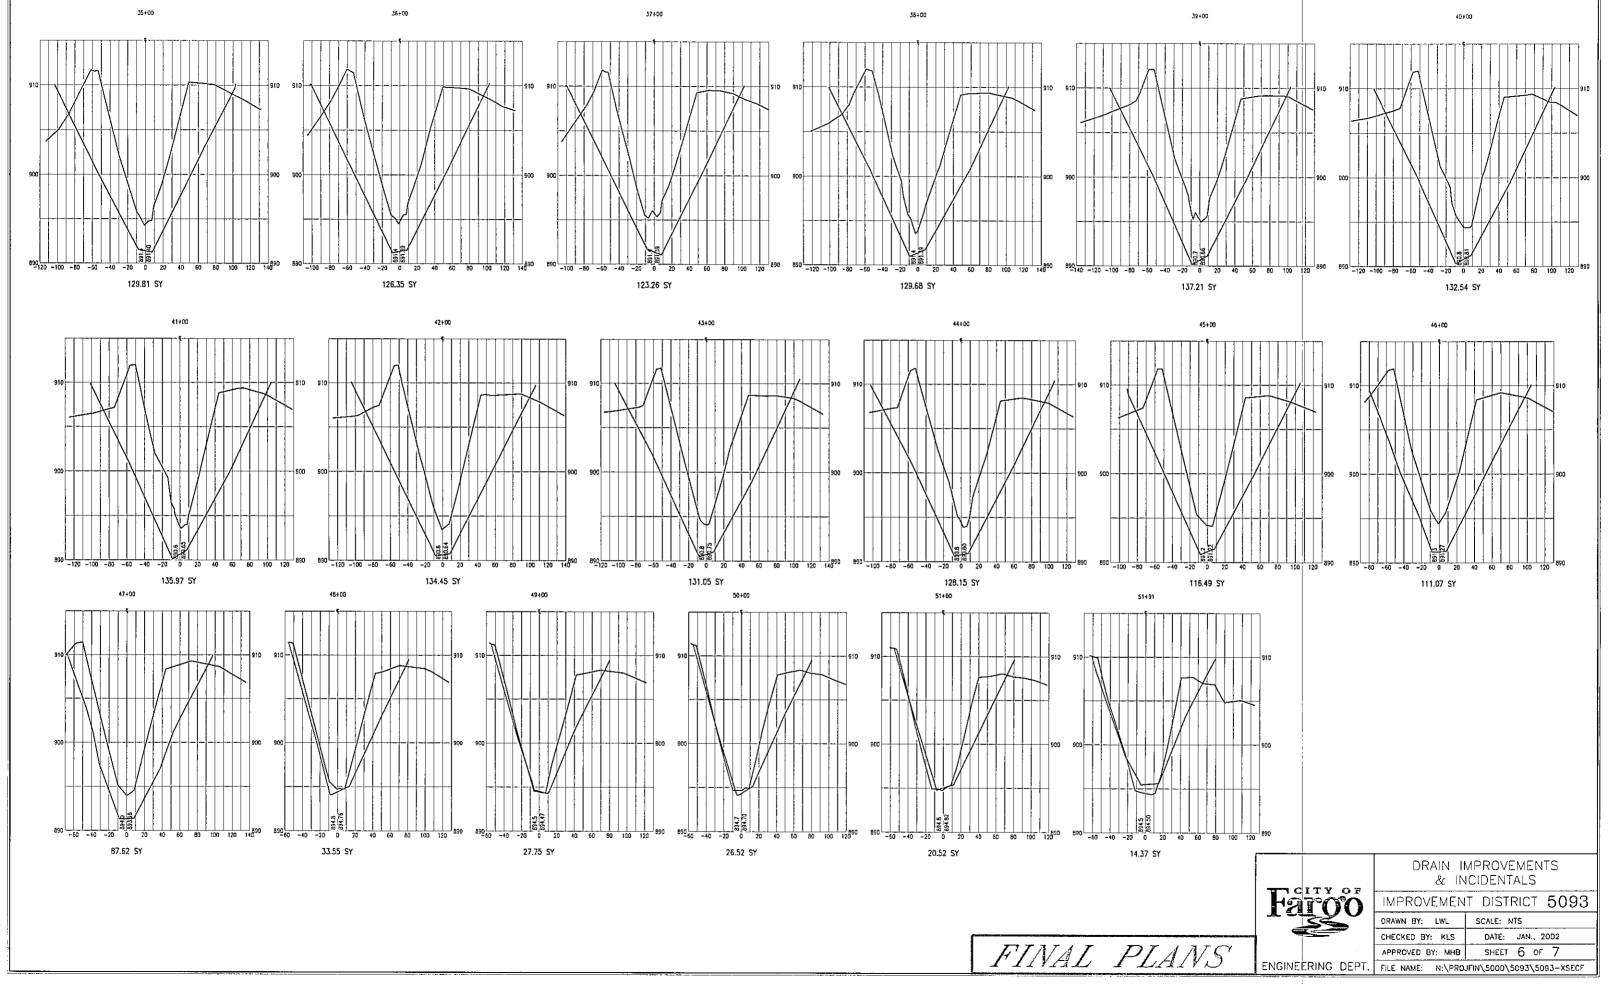

Credit to Existing Levees

FINIAI DIANIC

CHECKED BY: KLS DATE: JAN., 2002 APPROVED BY: MHB | SHEET 4 OF 7 Attachment H-12, pg 8

Attachment H-12, pg 9
Credit to Existing Levees

CITY OF FARGO
ENGHEERING DEPARTMENT
LOCATION AND ASSESSMENT

DRAIN IMPROVEMENTS & INCIDENTALS
[MFROVEMENT DISTRICT NO. 5093