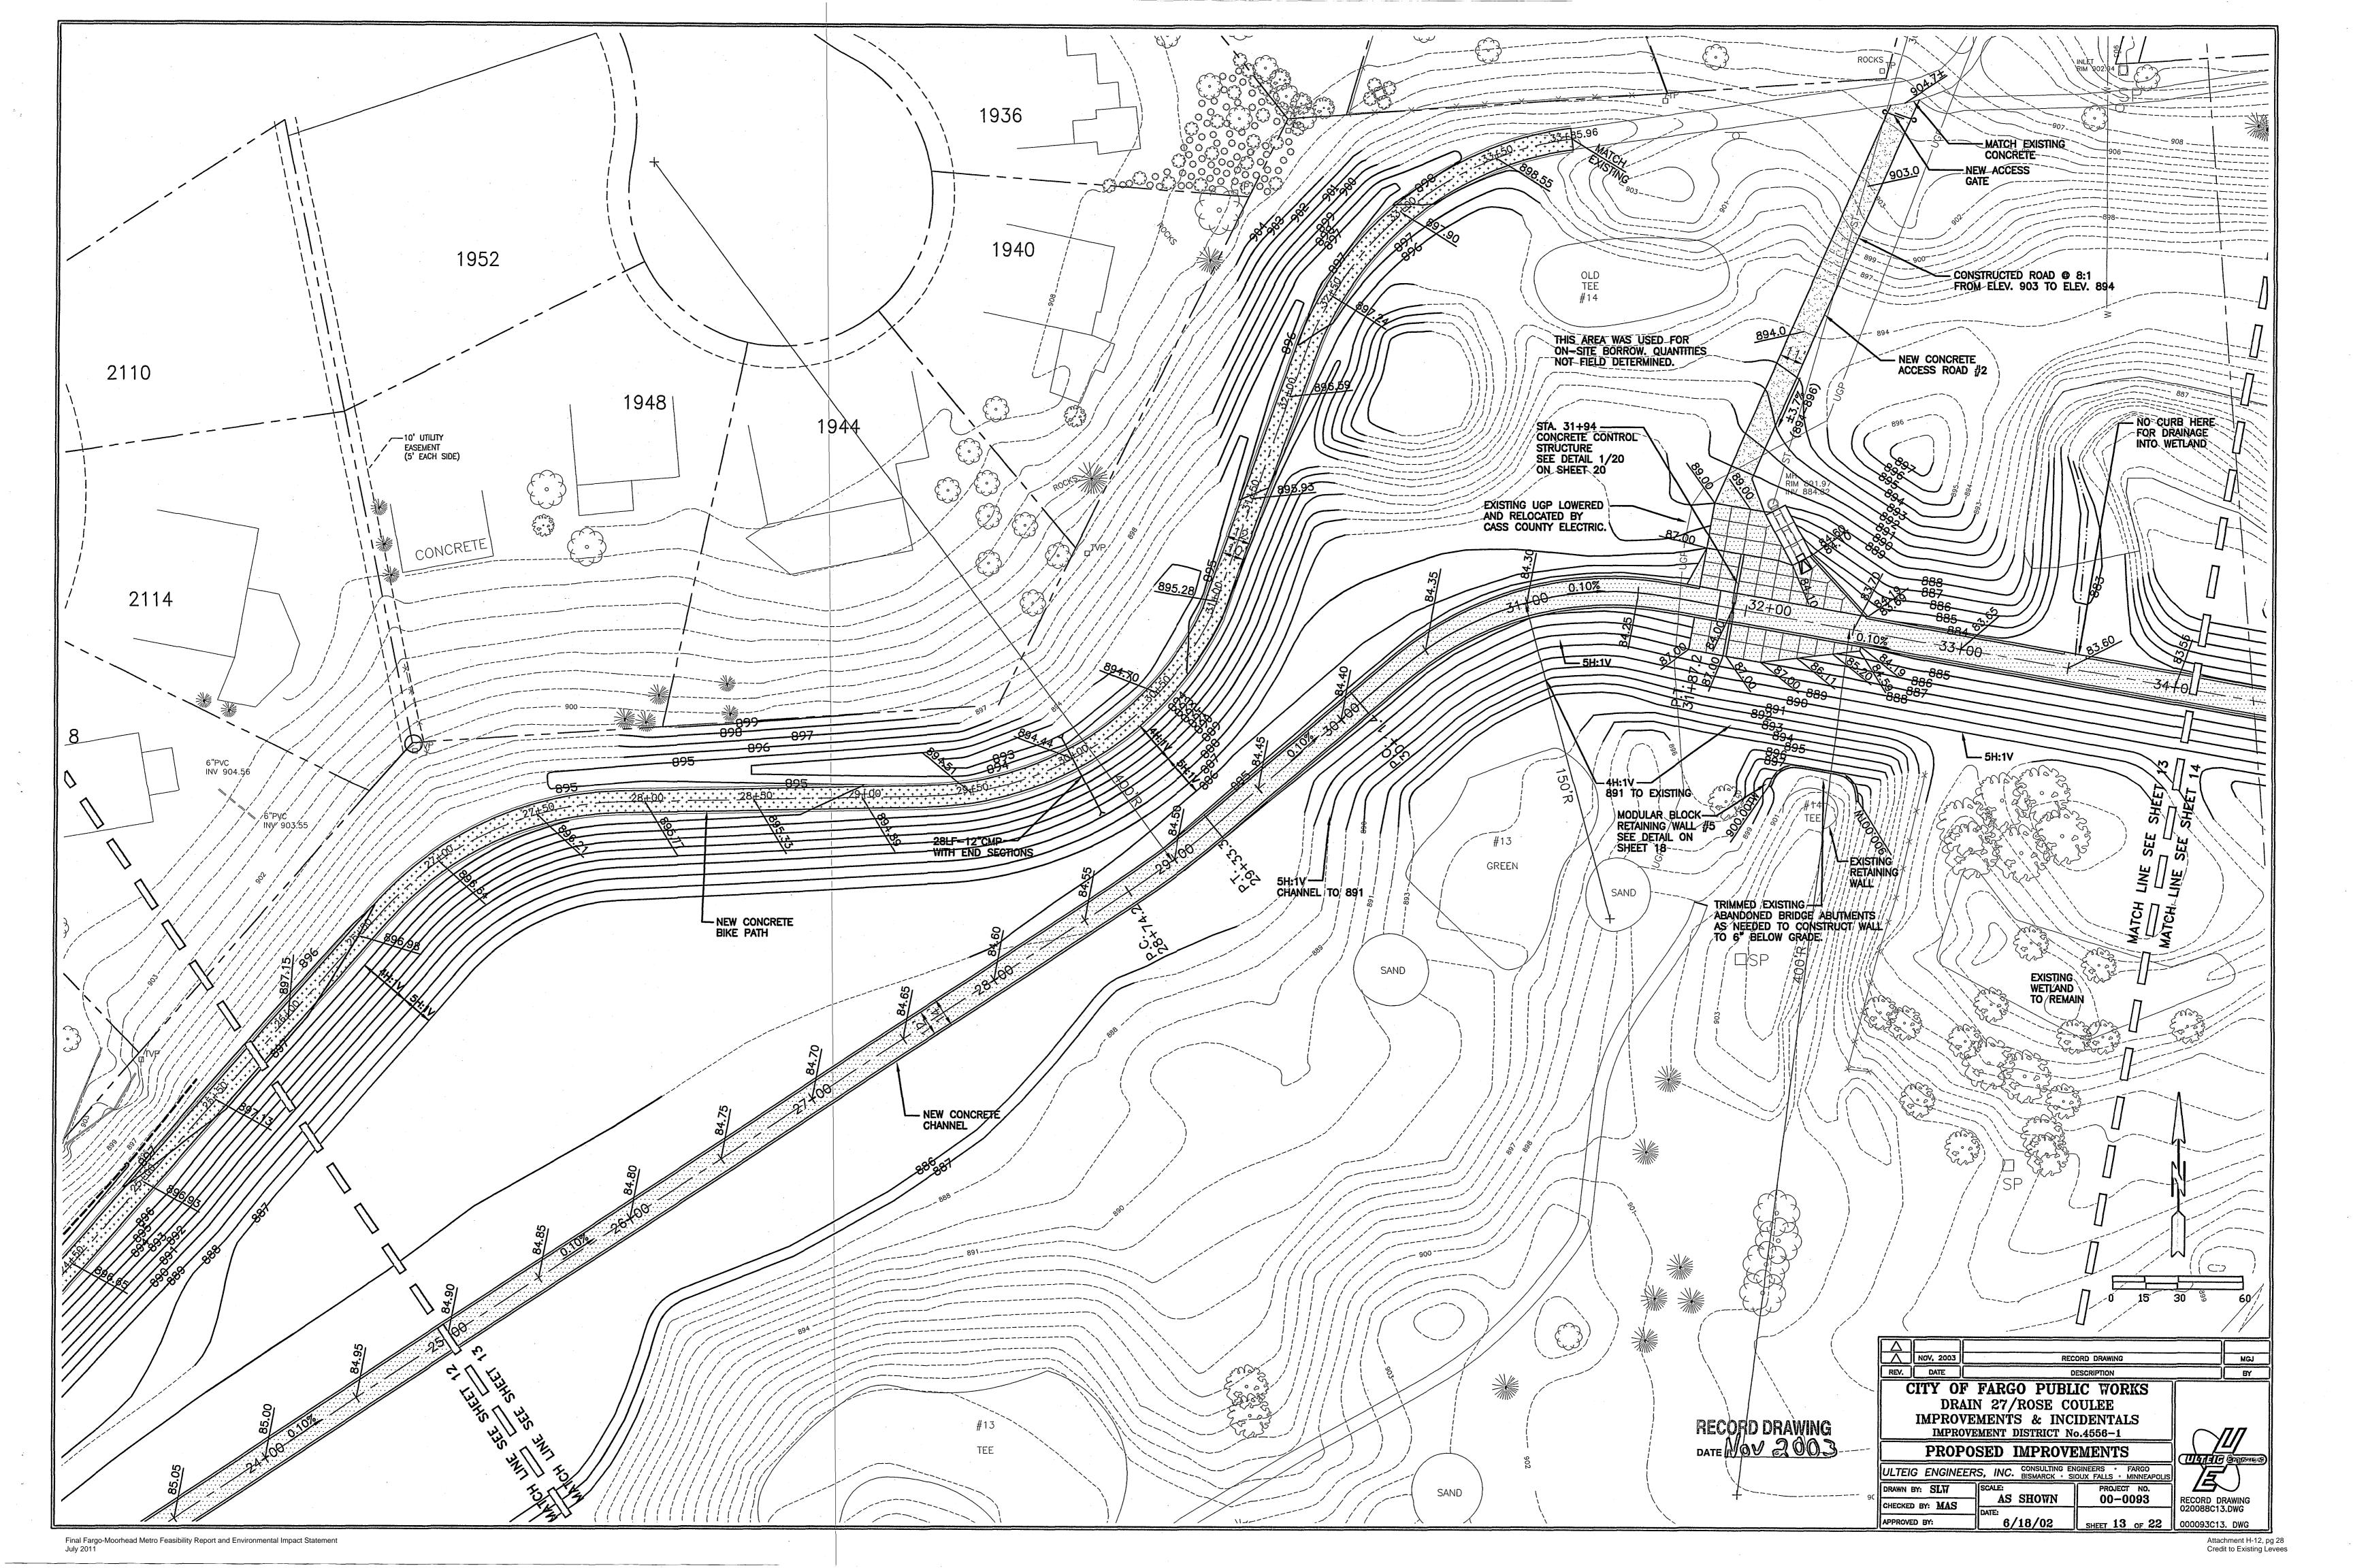

## DRAIN 27/ROSE COULEE IMPROVEMENTS & INCIDENTALS

FARGO, NORTH DAKOTA

IMPROVEMENT DISTRICT NO. 4556-1

UEI PROJECT NO. 00-0093

LOCATION MAP