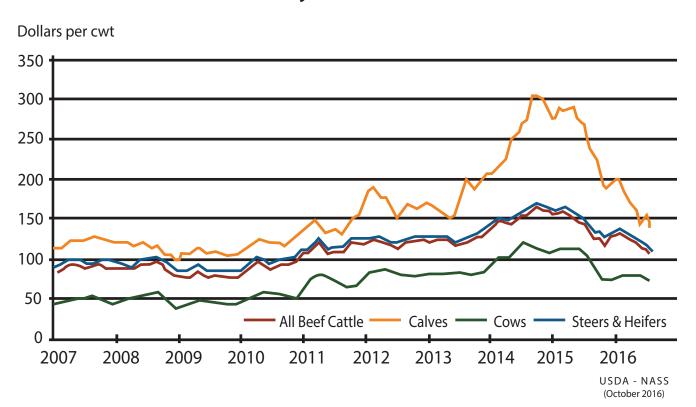

Included in your packet you will find a Financial Summary for 2016 outlining rent received and Pifer's management fees. Also included are Plat and FSA maps, crop photos taken on your land from the 2016 growing season, and precipitation and temperature maps of the upper Midwest and how this area compares to other states. Lastly, you will find a chart by the USDA showing the price of wheat, corn, soybeans and cattle from 2007 through 2016 as a reference.