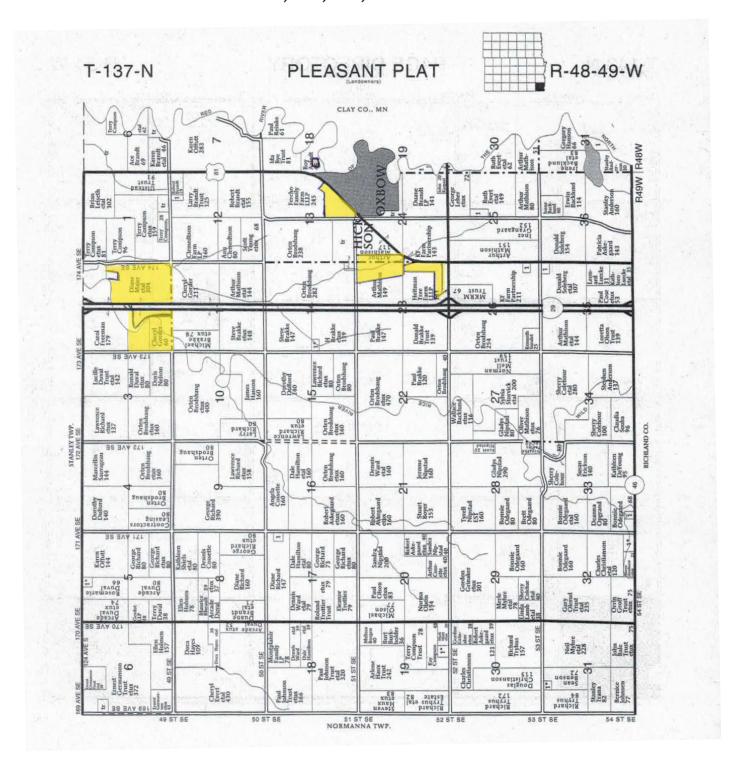

Included in your packet you will find a Financial Summary for 2016 outlining rent received and Pifer's management fees. Also included are Plat and FSA maps, crop photos taken on your land from the 2016 growing season, and precipitation and temperature maps of the upper Midwest and how this area compares to other states. Lastly, you will find a chart by the USDA showing the price of wheat, corn, soybeans and cattle from 2007 through 2016 as a reference.