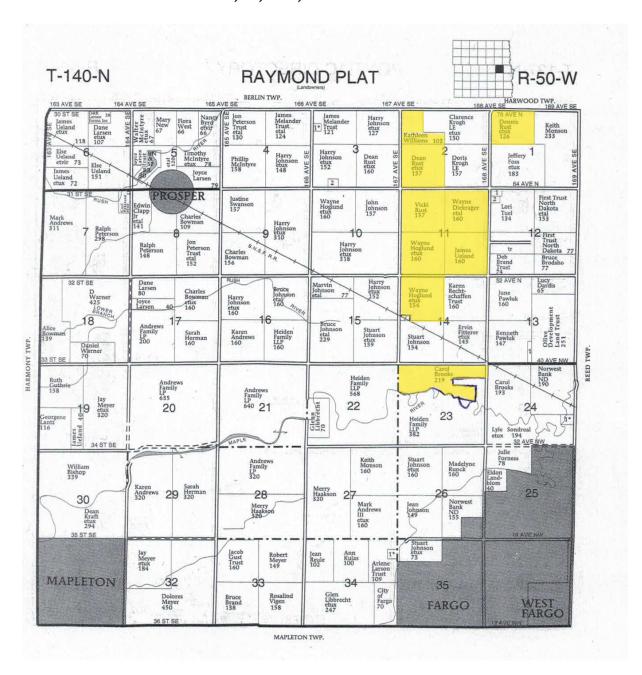

Included in your packet you will find a Financial Summary for 2016 outlining rent received and Pifer's management fees. Also included are Plat and FSA maps, crop photos taken on your land from the 2016 growing season, and precipitation and temperature maps of the upper Midwest and how this area compares to other states. Lastly, you will find a chart by the USDA showing the price of wheat, corn, soybeans and cattle from 2007 through 2016 as a reference.