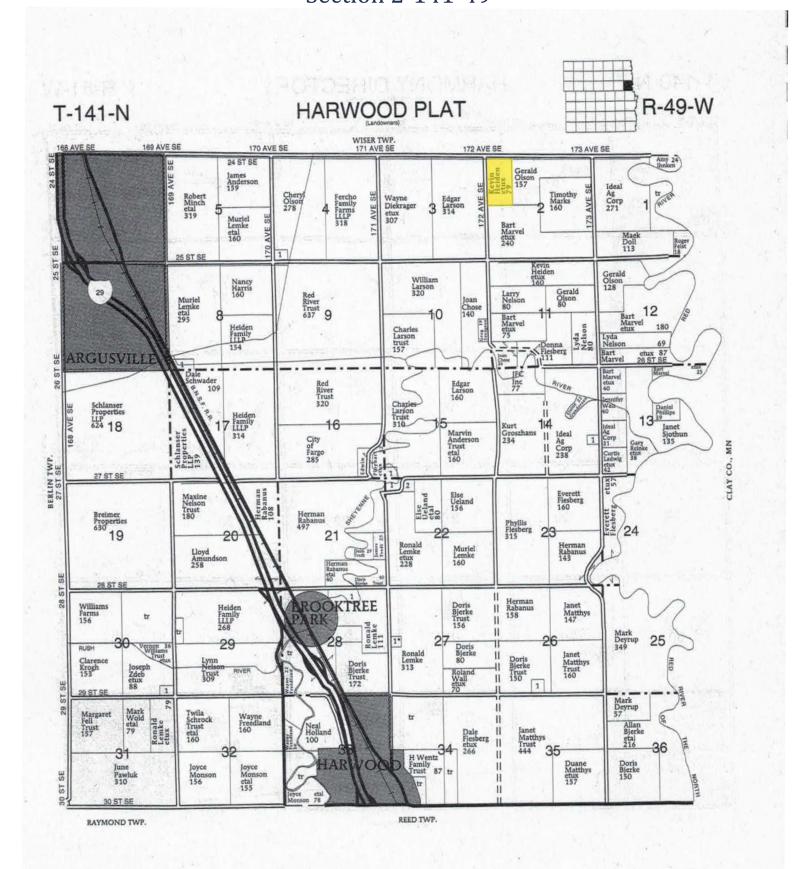

Included in your packet you will find a Financial Summary for 2016 outlining rent received and Pifer's management fees. Also included are Plat and FSA maps, crop photos taken on your land from the 2016 growing season, and precipitation and temperature maps of the upper Midwest and how this area compares to other states. Lastly, you will find a chart by the USDA showing the price of wheat, corn, soybeans and cattle from 2007 through 2016 as a reference.