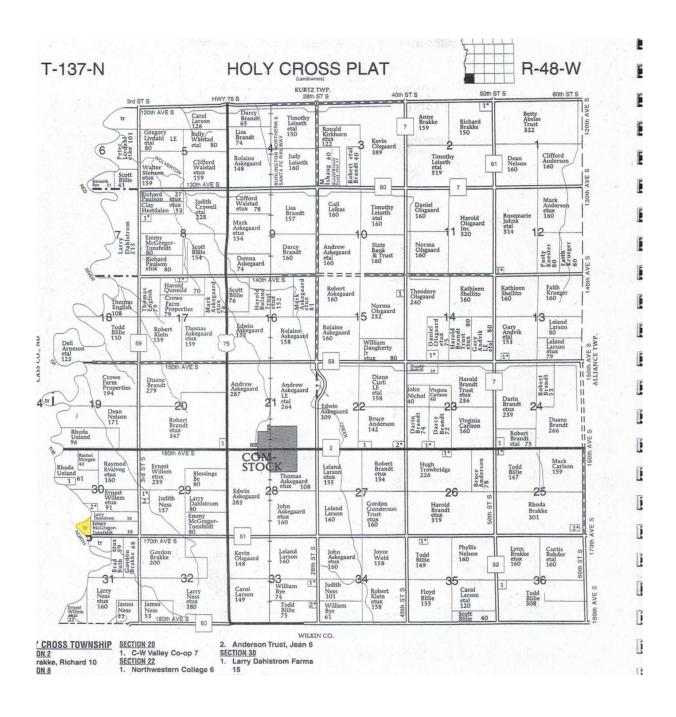

Included in your packet you will find a Financial Summary for 2016 outlining rent received and Pifer's management fees. Also included are Plat and FSA maps, crop photos taken on your land from the 2016 growing season, and precipitation and temperature maps of the upper Midwest and how this area compares to other states. Lastly, you will find a chart by the USDA showing the price of wheat, corn, soybeans and cattle from 2007 through 2016 as a reference.