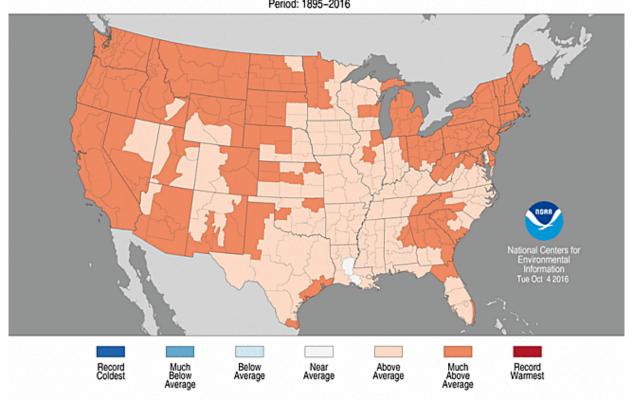

Included in your packet you will find a Financial Summary for 2016 outlining rent received and Pifer's management fees. Also included are Plat and FSA maps, crop photos taken on your land from the 2016 growing season, and precipitation and temperature maps of the upper Midwest and how this area compares to other states. Lastly, you will find a chart by the USDA showing the price of wheat, corn, soybeans and cattle from 2007 through 2016 as a reference.