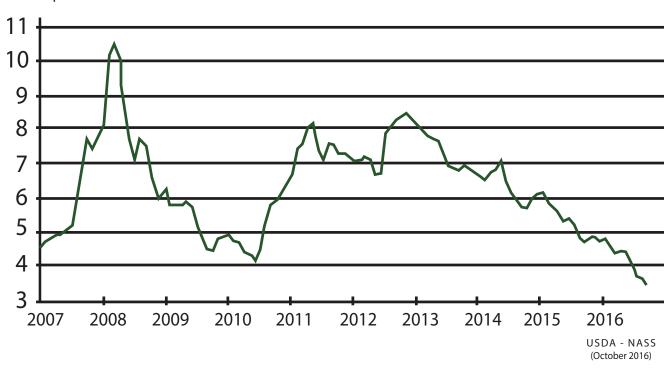

Included in your packet you will find a Financial Summary for 2016 outlining rent received and Pifer's management fees. Also included are Plat and FSA maps, crop photos taken on your land from the 2016 growing season, and precipitation and temperature maps of the upper Midwest and how this area compares to other states. Lastly, you will find a chart by the USDA showing the price of wheat, corn, soybeans and cattle from 2007 through 2016 as a reference.