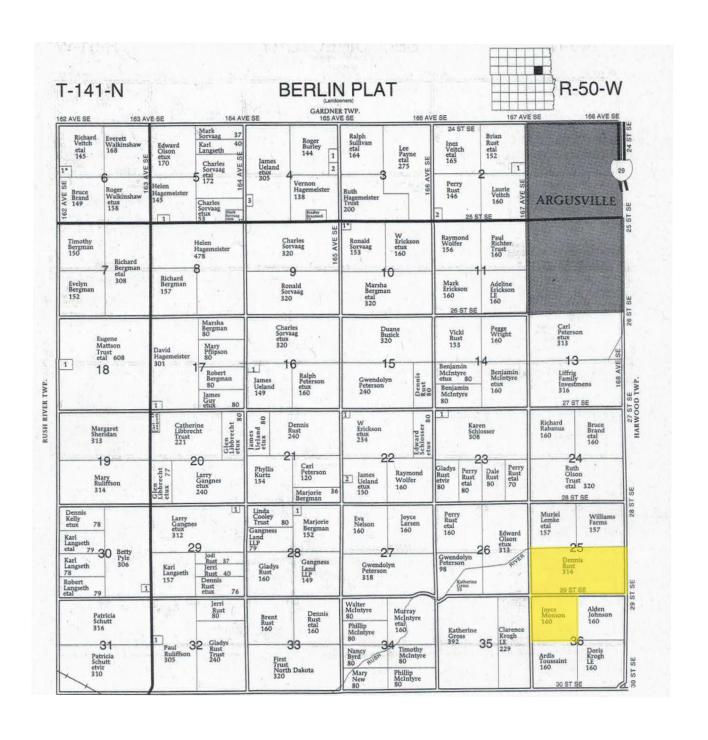

Included in your packet you will find a Financial Summary for 2016 outlining rent received and Pifer's management fees. Also included are Plat and FSA maps, crop photos taken on your land from the 2016 growing season, and precipitation and temperature maps of the upper Midwest and how this area compares to other states. Lastly, you will find a chart by the USDA showing the price of wheat, corn, soybeans and cattle from 2007 through 2016 as a reference.