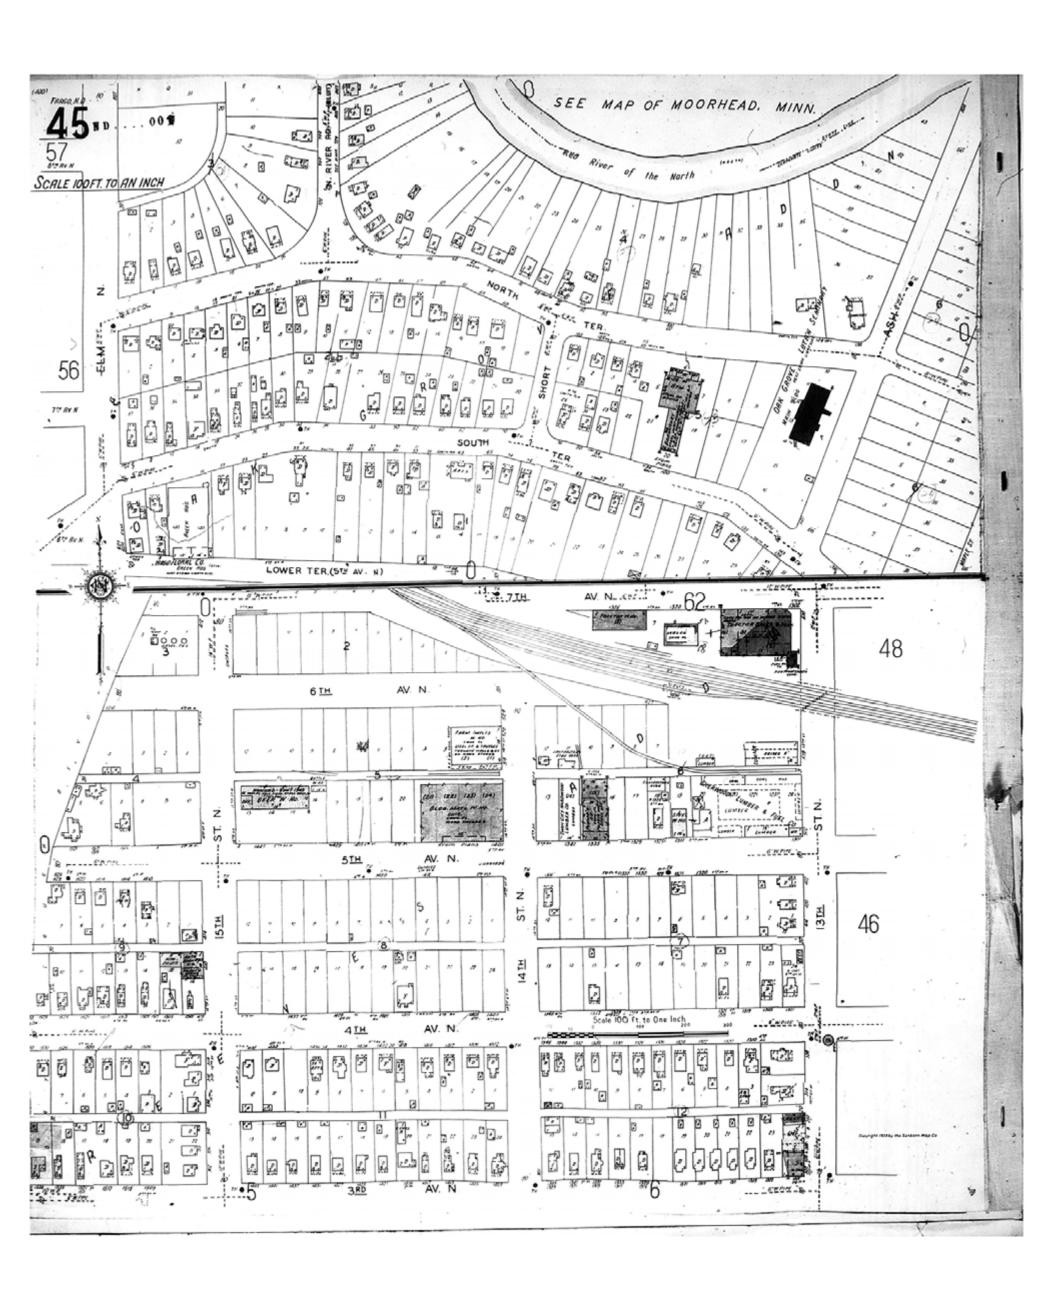

Map Type: Fire Insurance
Publisher: Sanborn Map Co.

Map Date: 1929

Revised Date: January 1950

Republished: Sheet Number: 45 1950

Fargo, ND

Digital Images Created By

Historical Information Gatherers, Inc.

HIG Project No. 121561

1929

Fargo, ND

Digital Images Created By Historical Information Gatherers, Inc.

HIG Project No. 121561

Map Type: Fire Insurance
Publisher: Sanborn Map Co.

Map Date: 1929 Revised Date: Republished: Sheet Number: 45 1929

Fargo, ND

Digital Images Created By

Historical Information Gatherers, Inc.

HIG Project No. 121561

Map Type: Fire Insurance
Publisher: Sanborn Map Co.

Map Date: 1929

Revised Date: January 1950

Republished: Sheet Number: 45 1950