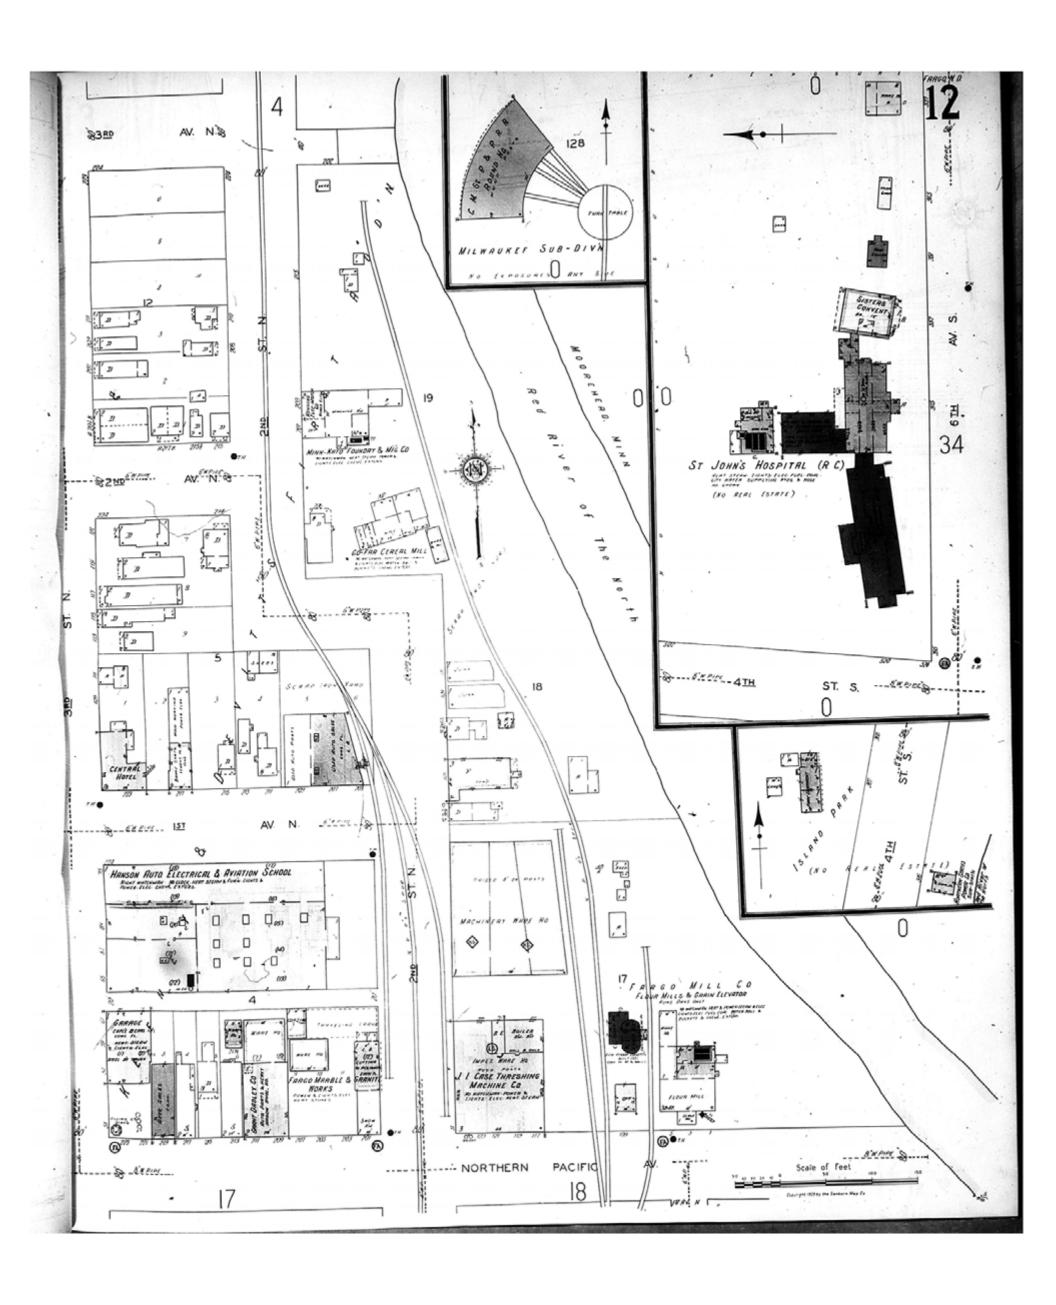

Fargo, ND

Digital Images Created By

Historical Information Gatherers, Inc.

HIG Project No. 121561

Map Type: Fire Insurance
Publisher: Sanborn Map Co.

Map Date: 1929

Revised Date: January 1950

Republished: Sheet Number: 12 1950