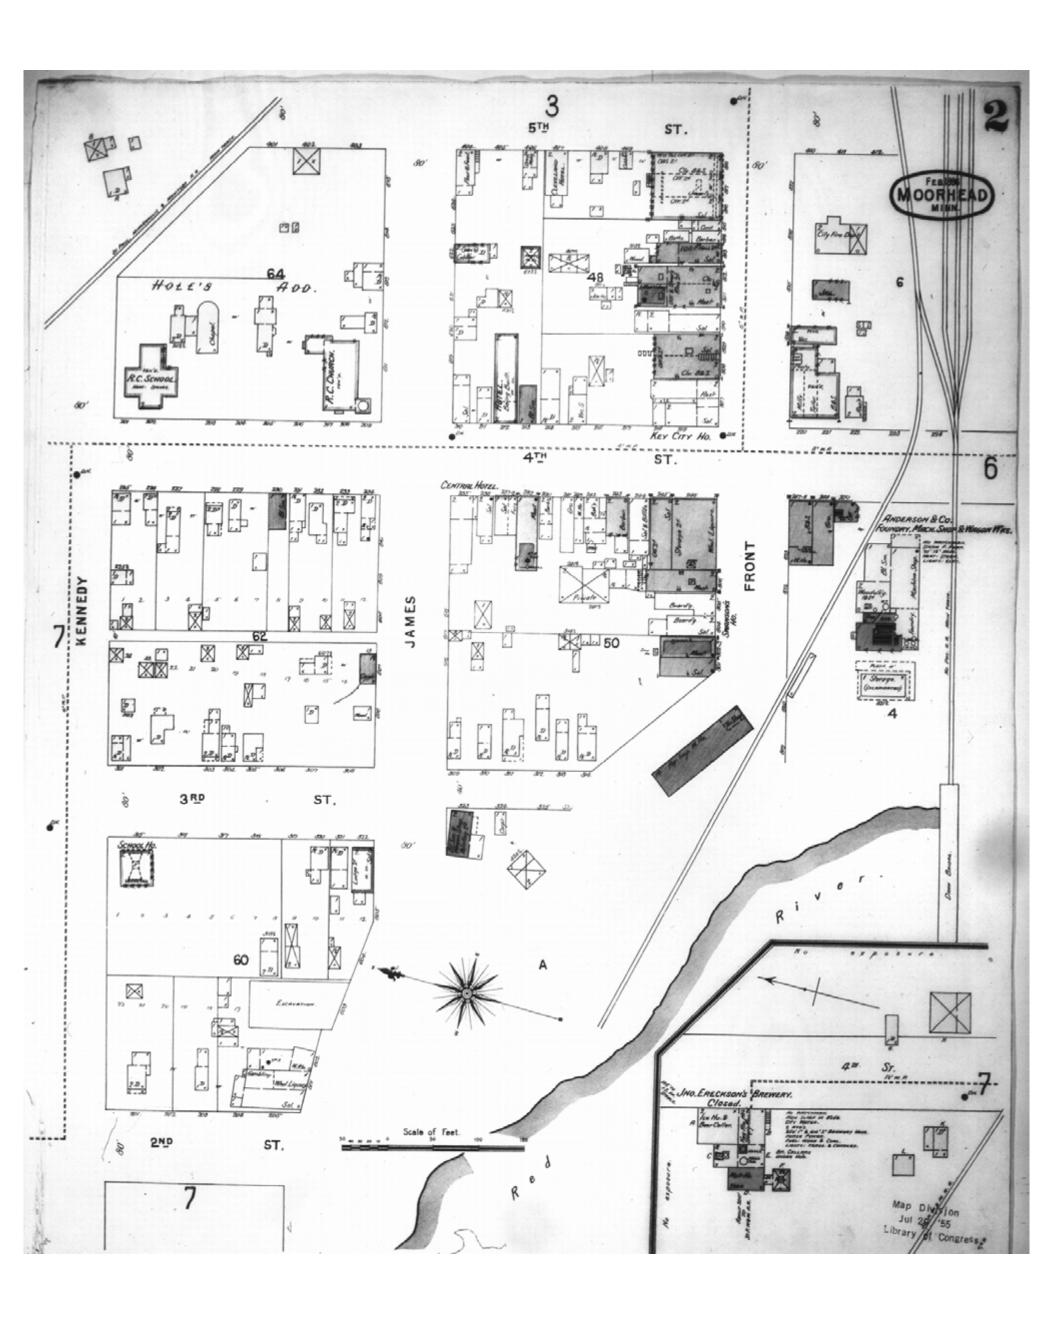

Historical Information Gatherers, Inc.

HIG Project No. 121561

Map Type: Fire Insurance

Publisher: Sanborn-Perris Map Co.

Map Date: February 1896

Revised Date:
Republished:
Sheet Number: 2

1896

Moorhead, MN

Digital Images Created By

Historical Information Gatherers, Inc.

HIG Project No. 121561

Map Type: Fire Insurance

Publisher: Sanborn-Perris Map Co.

Map Date: February 1896

Revised Date:
Republished:
Sheet Number: 7