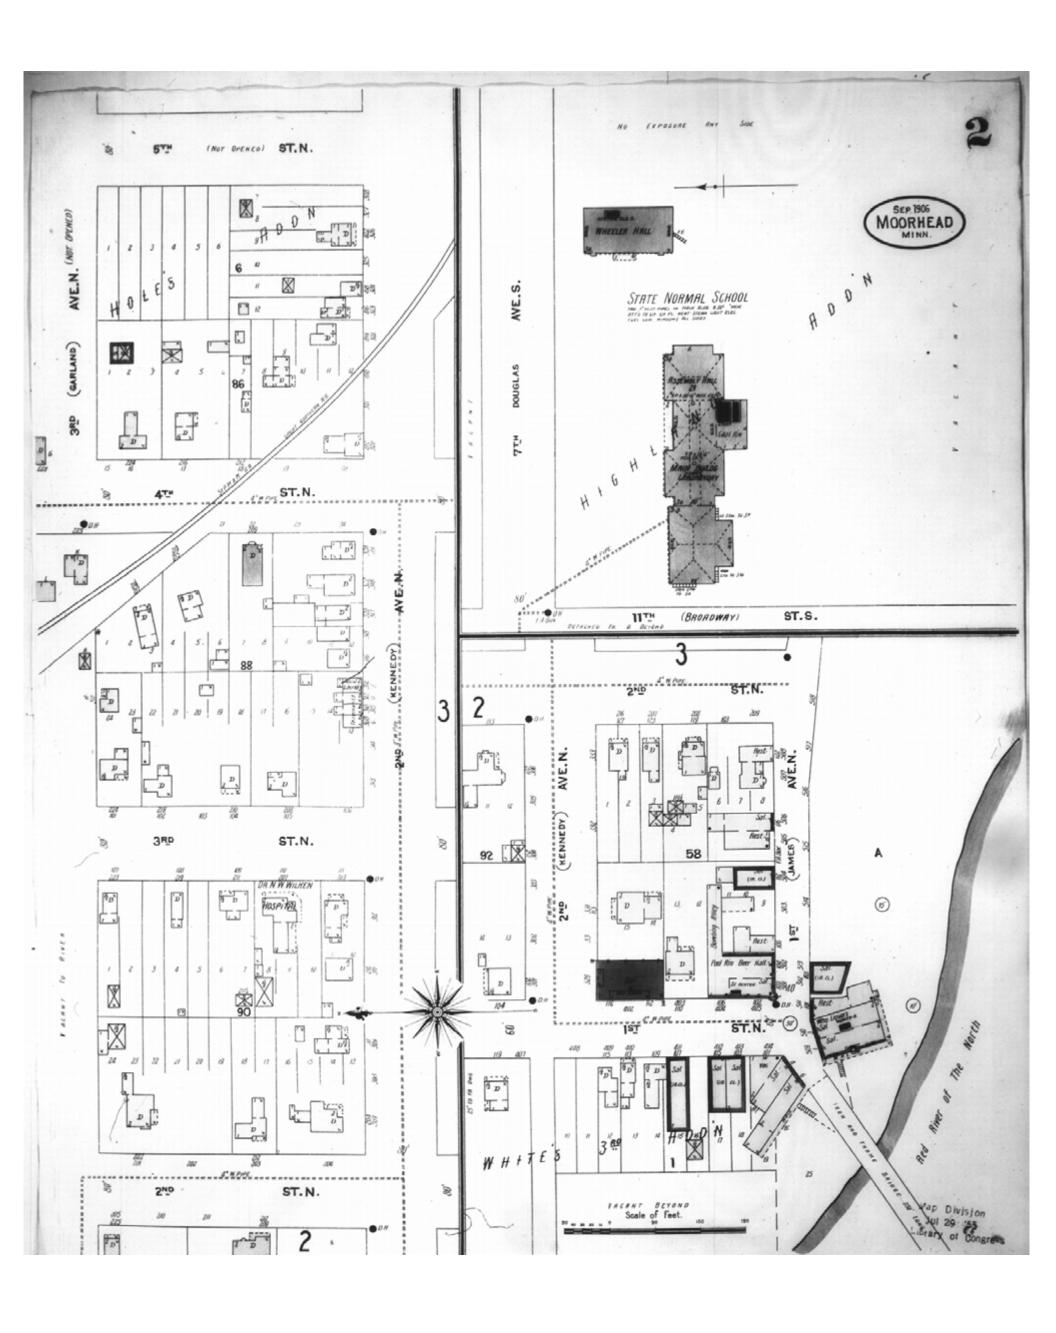

Map Type: Fire Insurance
Publisher: Sanborn Map Co.

Map Date: September 1906

Revised Date:
Republished:
Sheet Number: 2

# 1906

Moorhead, MN

Digital Images Created By

Historical Information Gatherers, Inc.

HIG Project No. 121561

Map Type: Fire Insurance
Publisher: Sanborn Map Co.

Map Date: September 1906

Revised Date:
Republished:
Sheet Number: 3