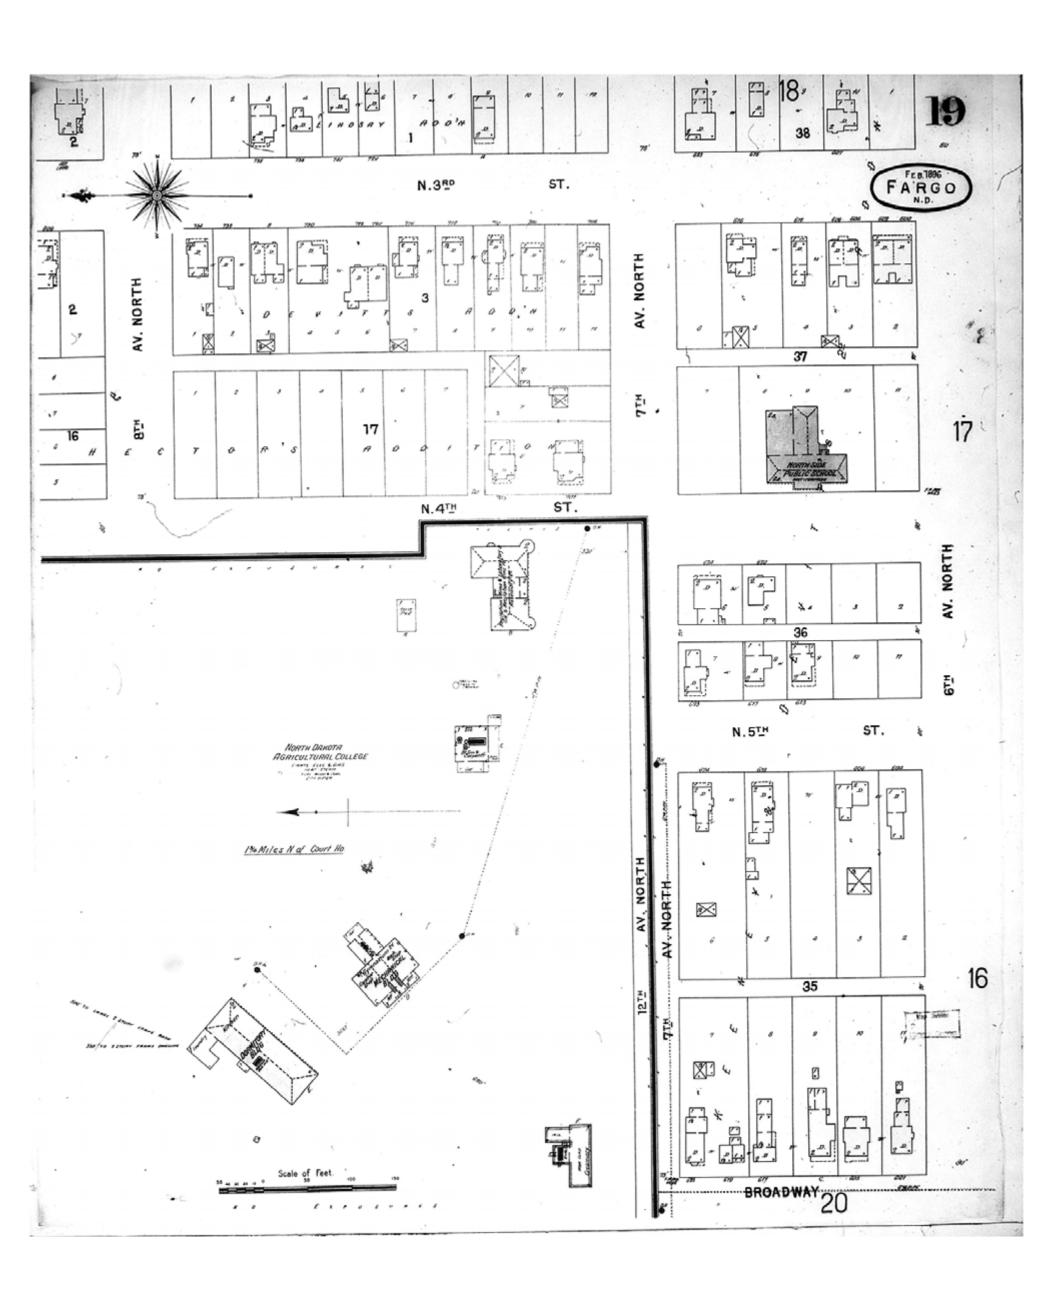

Publisher: Sanborn-Perris Map Co.

Map Date: February 1896

Revised Date:
Republished:
Sheet Number: 19

1896

Fargo, ND

Digital Images Created By

Historical Information Gatherers, Inc.

HIG Project No. 121561