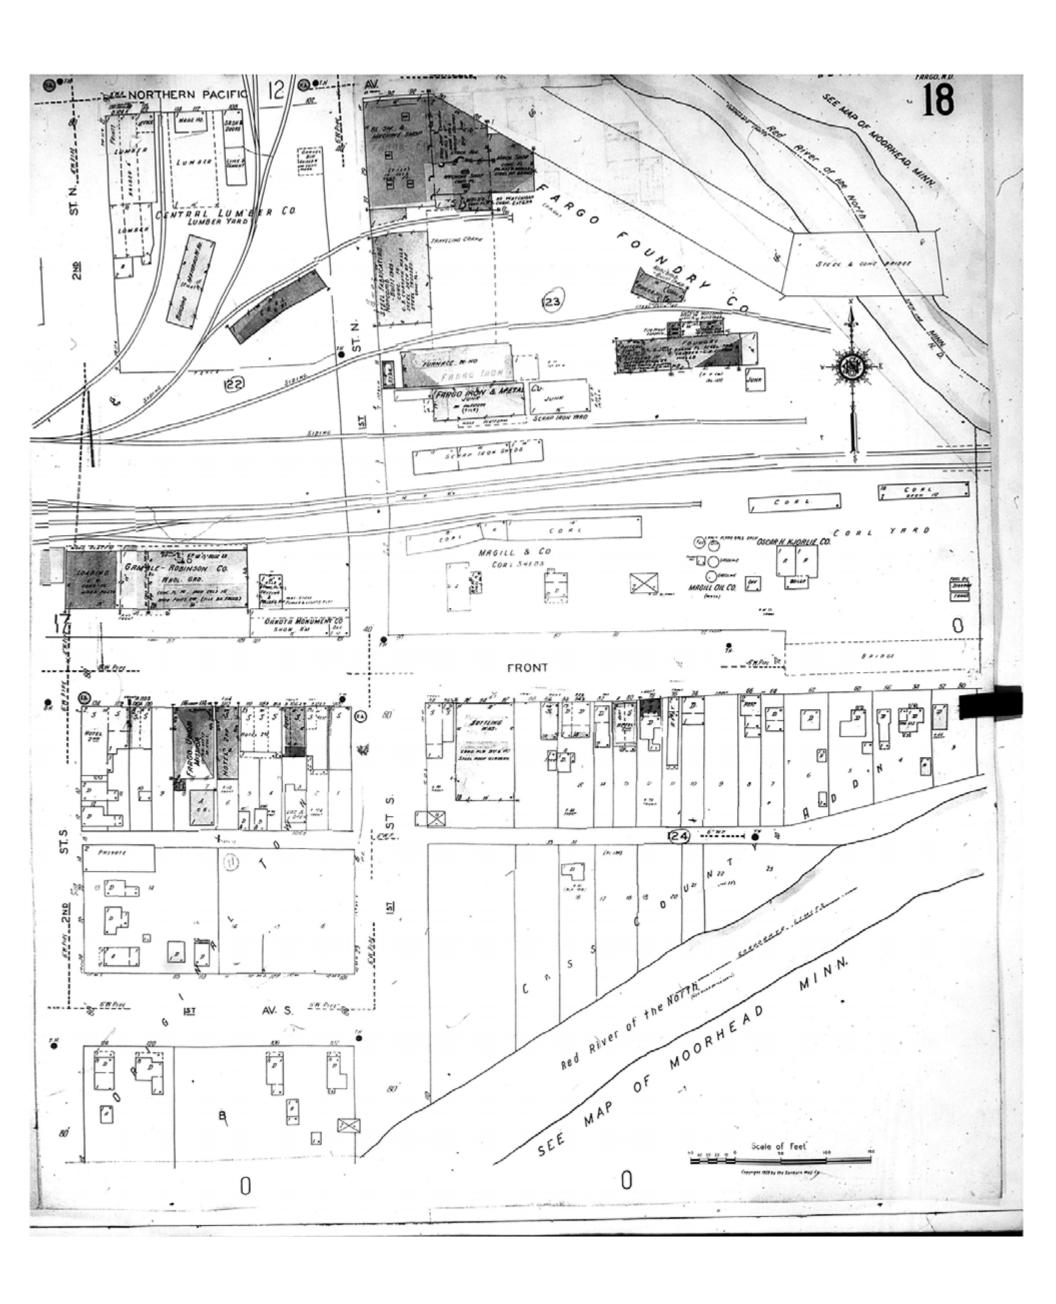

Map Type: Fire Insurance
Publisher: Sanborn Map Co.

Map Date: 1929

Revised Date: January 1950

Republished: Sheet Number: 18 1950

Fargo, ND

Digital Images Created By

Historical Information Gatherers, Inc.

HIG Project No. 121561

Fargo, ND

Digital Images Created By

Historical Information Gatherers, Inc.

HIG Project No. 121561

Map Type: Fire Insurance
Publisher: Sanborn Map Co.

Map Date: 1929

Revised Date:
Republished:
Sheet Number: 18

Fargo, ND

Digital Images Created By

Historical Information Gatherers, Inc.

HIG Project No. 121561

Map Type: Fire Insurance
Publisher: Sanborn Map Co.

Map Date: 1929

Revised Date: January 1950

Republished: Sheet Number: 18 1950