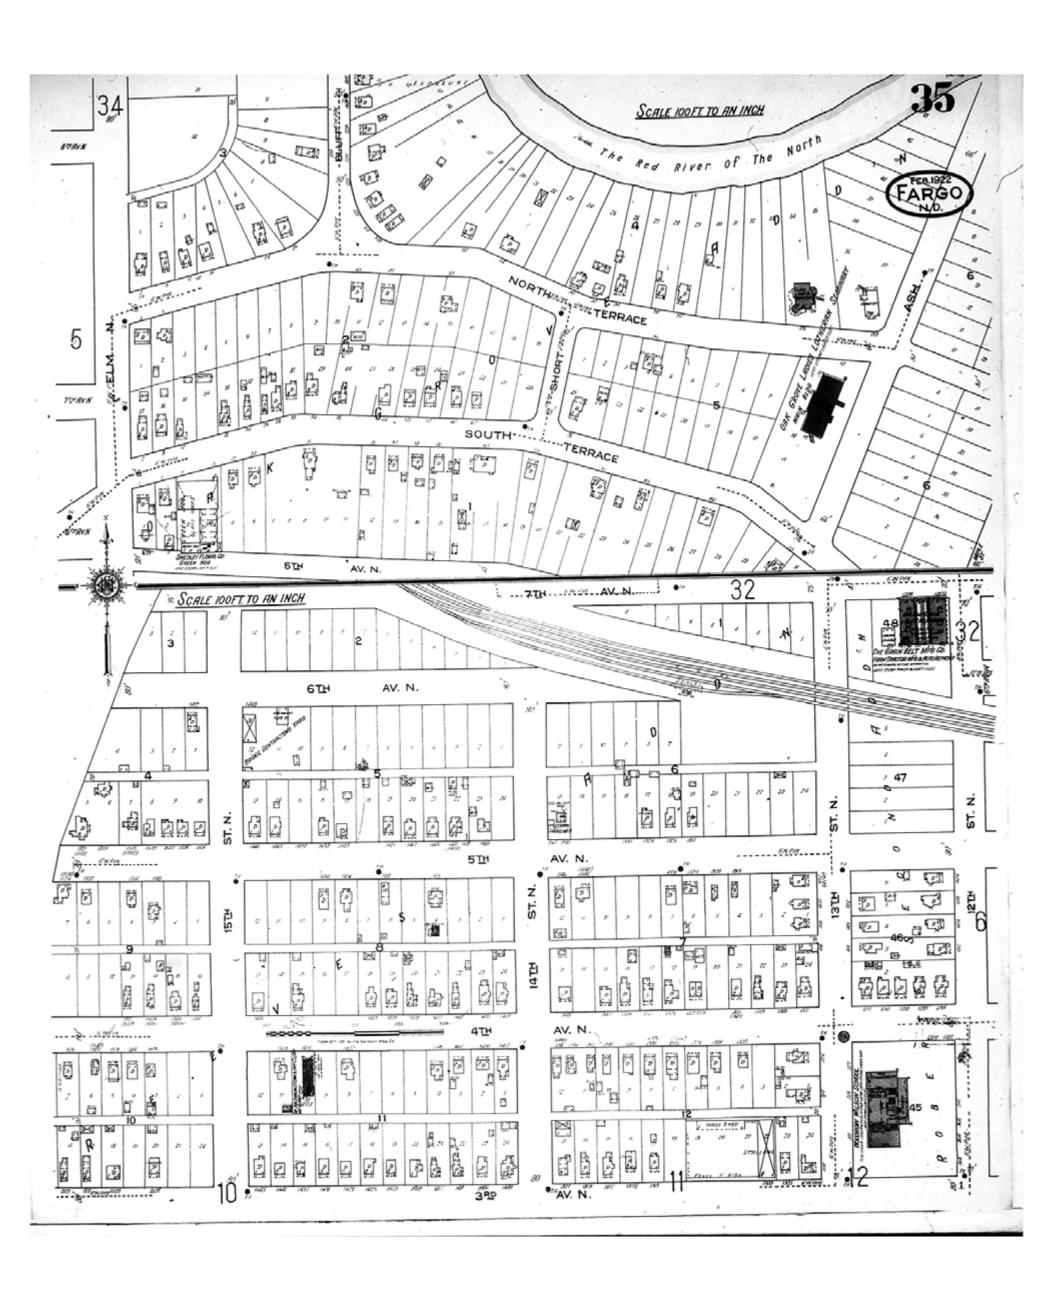

1929

Fargo, ND

Digital Images Created By Historical Information Gatherers, Inc.

HIG Project No. 121561

Map Type: Fire Insurance
Publisher: Sanborn Map Co.

Map Date: 1929 Revised Date: Republished: Sheet Number: 45 1929