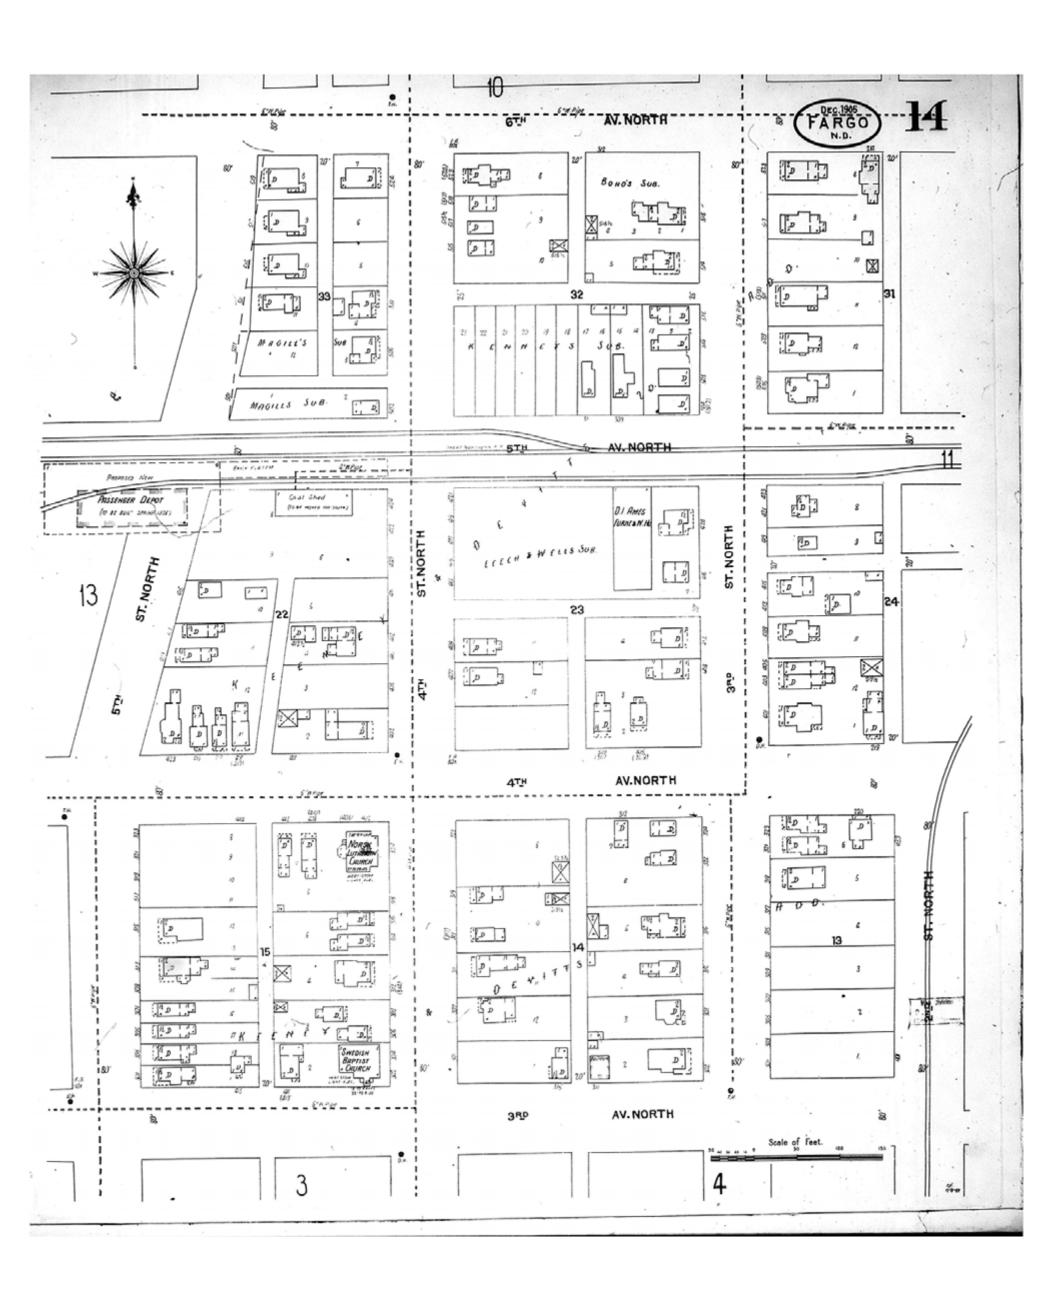

1905

Fargo, ND

Digital Images Created By Historical Information Gatherers, Inc.

HIG Project No. 121561

Map Type: Fire Insurance
Publisher: Sanborn Map Co.

Map Date: December 1905

Revised Date:
Republished:
Sheet Number: 4