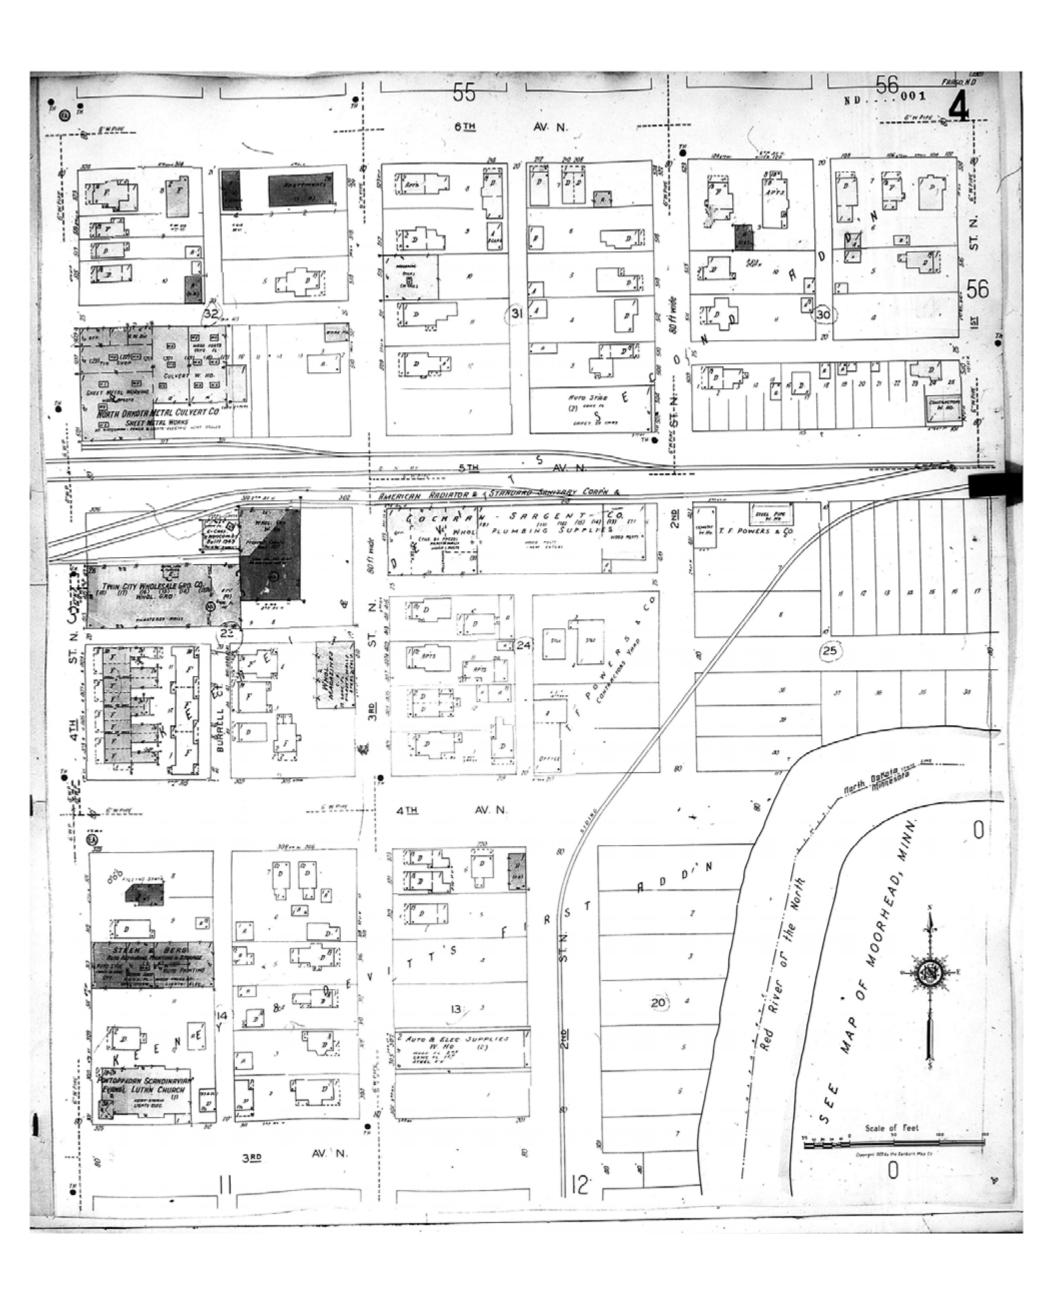

Map Type: Fire Insurance
Publisher: Sanborn Map Co.

Map Date: 1929

Revised Date: January 1950

Republished: Sheet Number: 56 1950

Fargo, ND

Digital Images Created By

Historical Information Gatherers, Inc.

HIG Project No. 121561