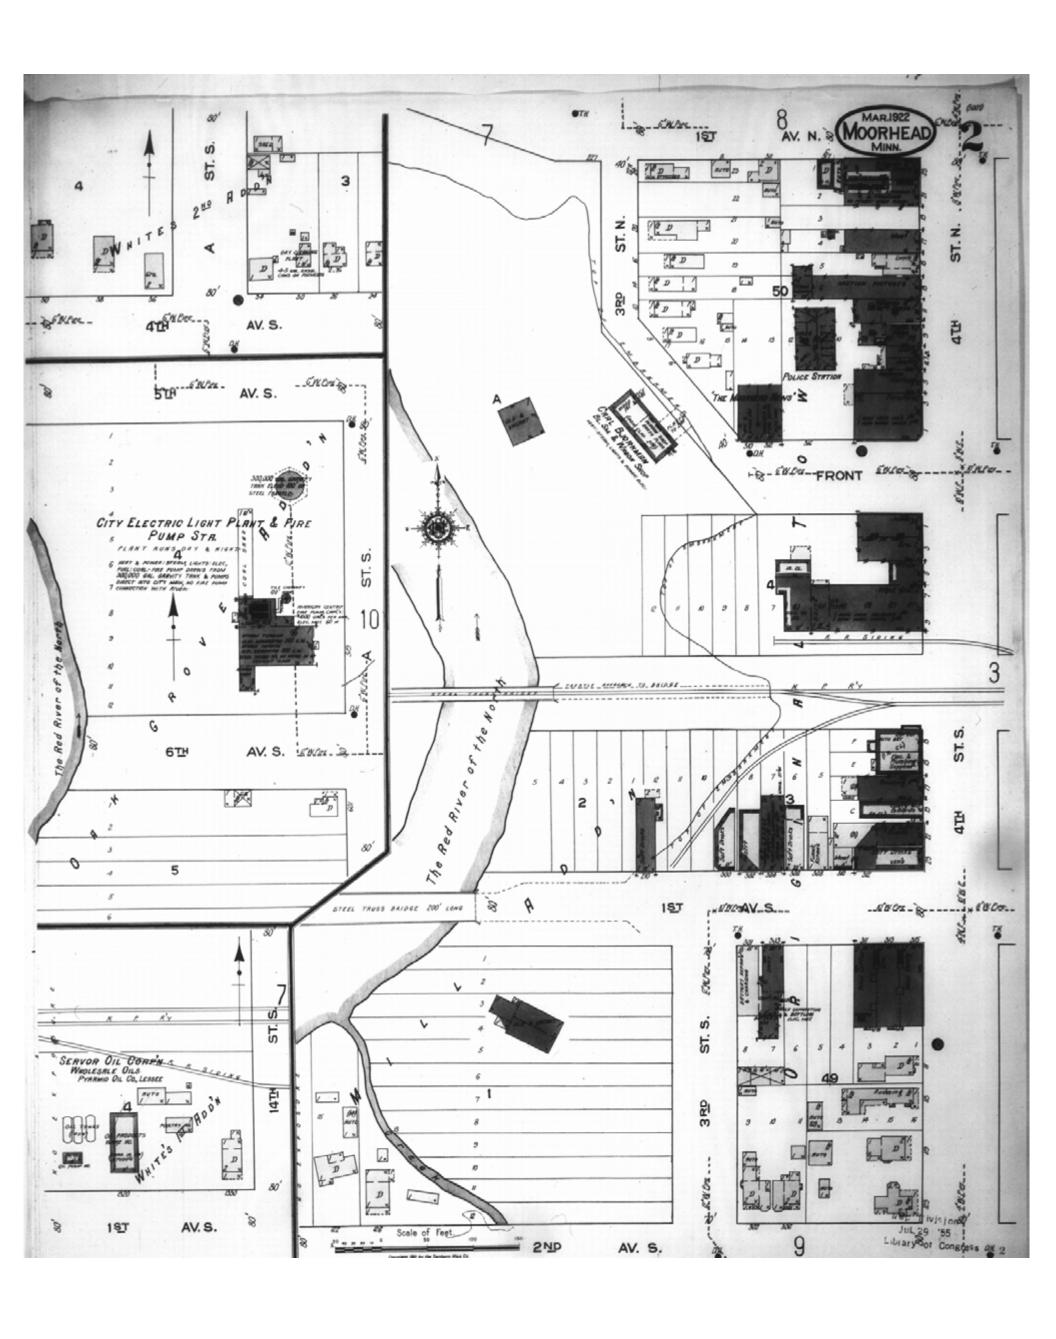

1929

Fargo, ND

Digital Images Created By

Historical Information Gatherers, Inc.

HIG Project No. 121561

Map Type: Fire Insurance
Publisher: Sanborn Map Co.

Map Date: March 1922

Revised Date:
Republished:
Sheet Number: 2

1922

Moorhead, MN

Digital Images Created By

Historical Information Gatherers, Inc.

HIG Project No. 121561

Map Type: Fire Insurance
Publisher: Sanborn Map Co.

Map Date: March 1922

Revised Date:
Republished:
Sheet Number: 3