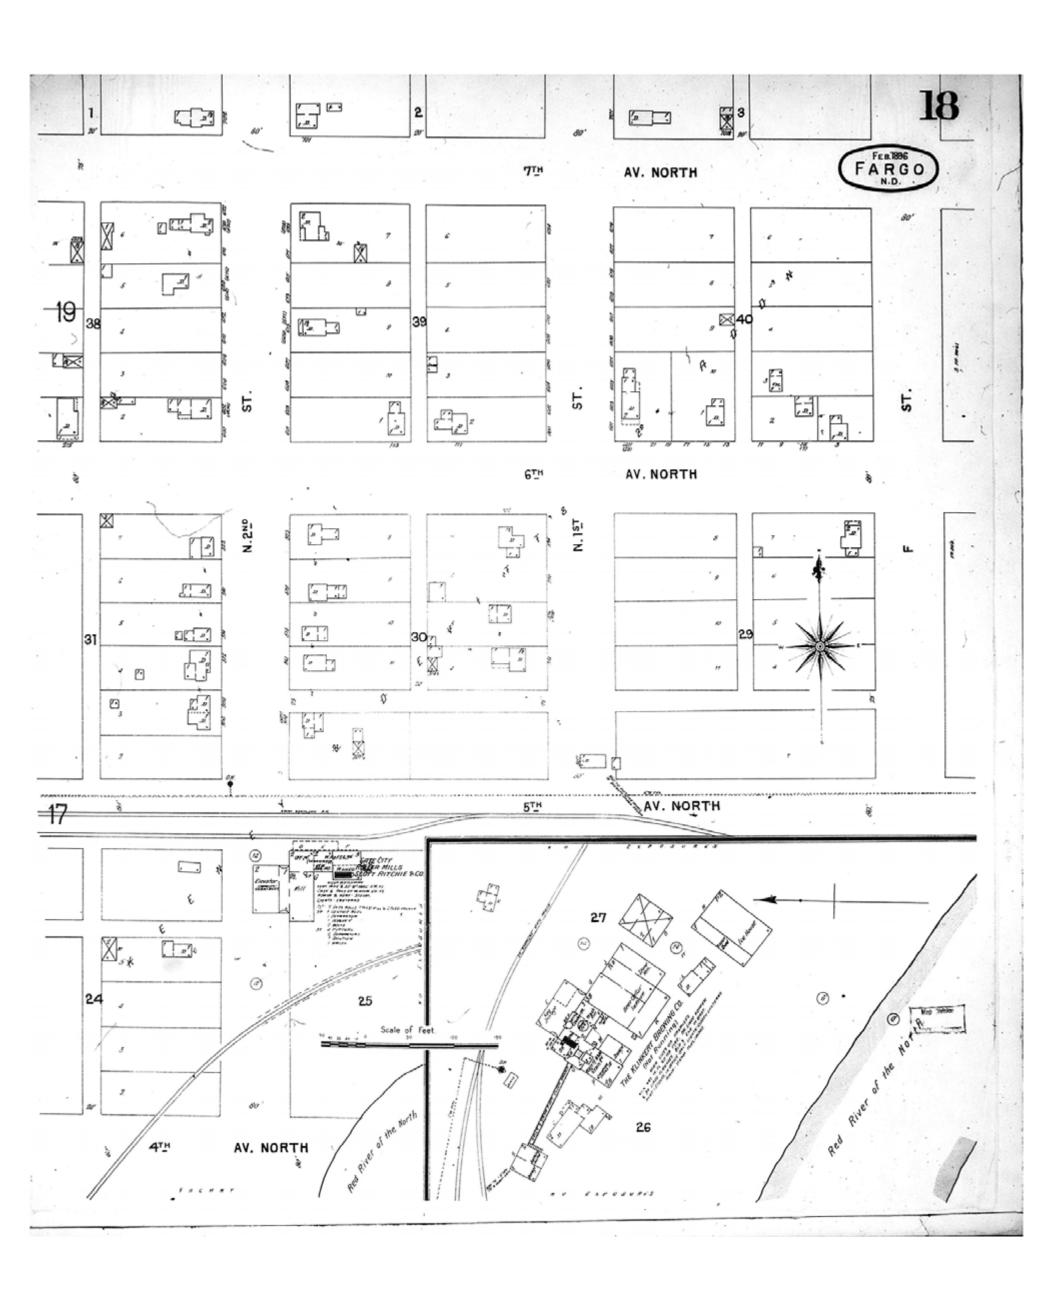

Map Date: February 1896

Revised Date:
Republished:
Sheet Number: 18

1896

Fargo, ND

Digital Images Created By

Historical Information Gatherers, Inc.

HIG Project No. 121561

Map Type: Fire Insurance