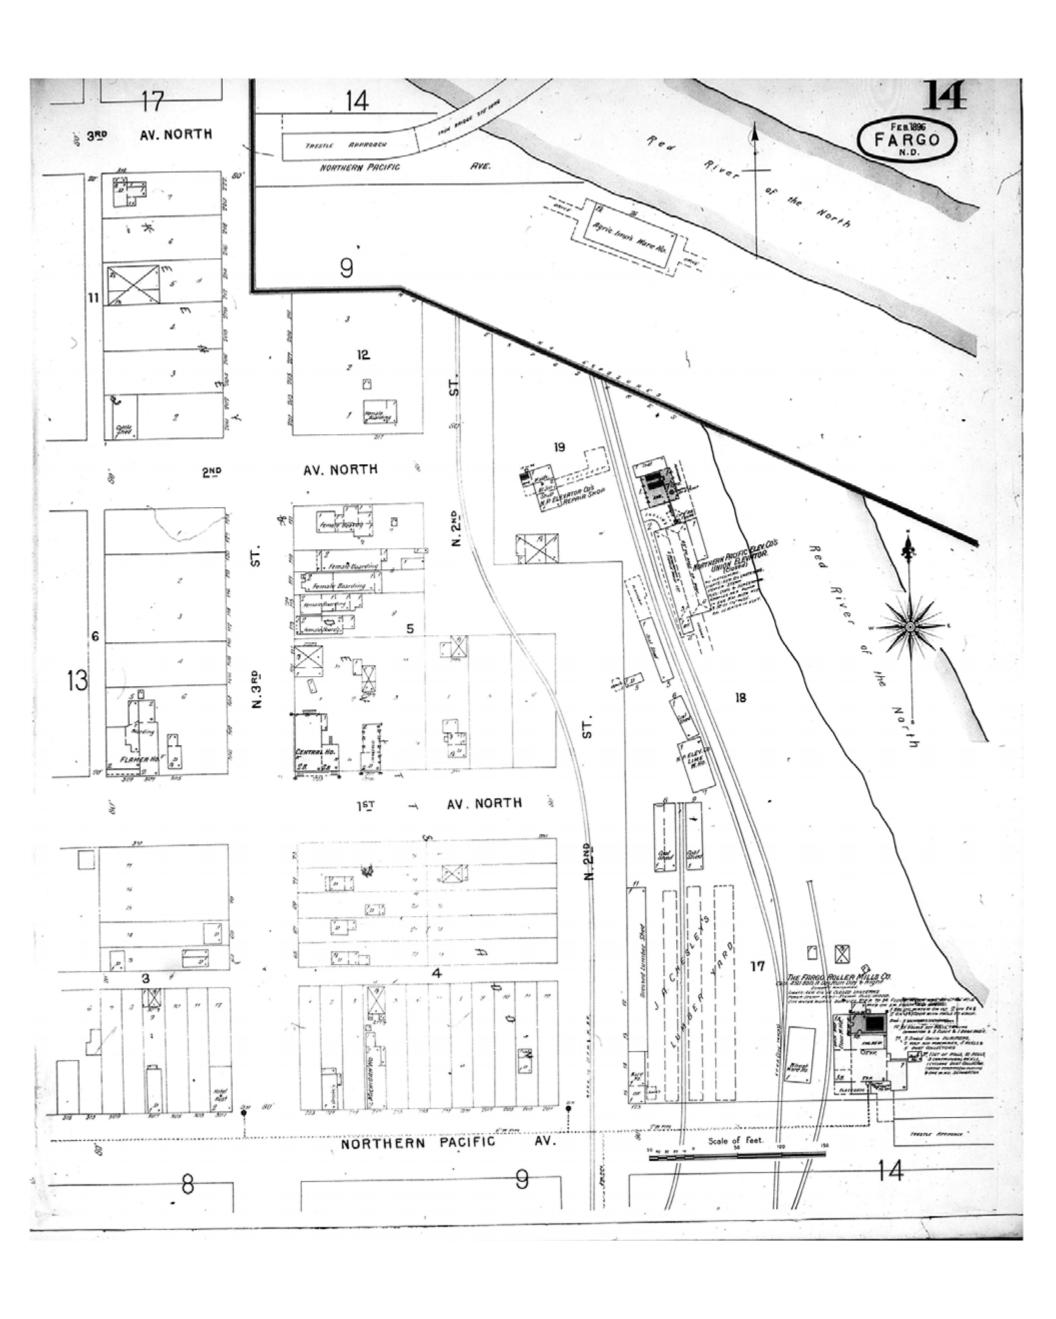

Revised Date:
Republished:
Sheet Number: 14

1896

Fargo, ND

Digital Images Created By Historical Information Gatherers, Inc.

HIG Project No. 121561

Map Type: Fire Insurance

Publisher: Sanborn-Perris Map Co.

Map Date: February 1896