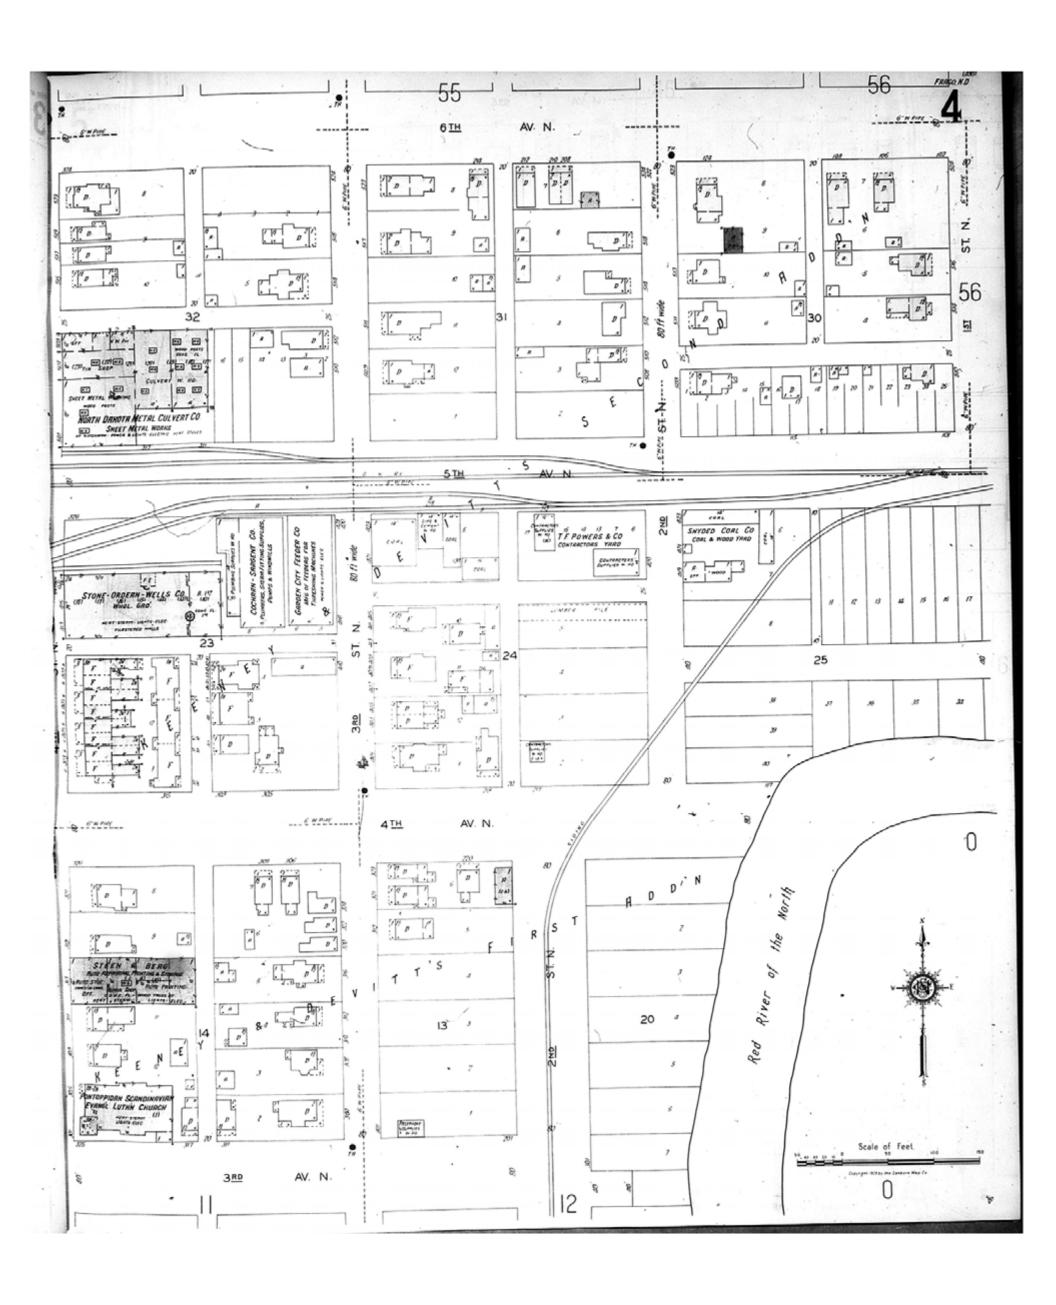

1910

Fargo, ND

Digital Images Created By

HIG Project No. 121561

©2012 Historical Information Gatherers, Inc.

Map Type: Fire Insurance
Publisher: Sanborn Map Co.

Map Date: September 1910

Revised Date:
Republished:
Sheet Number: 4