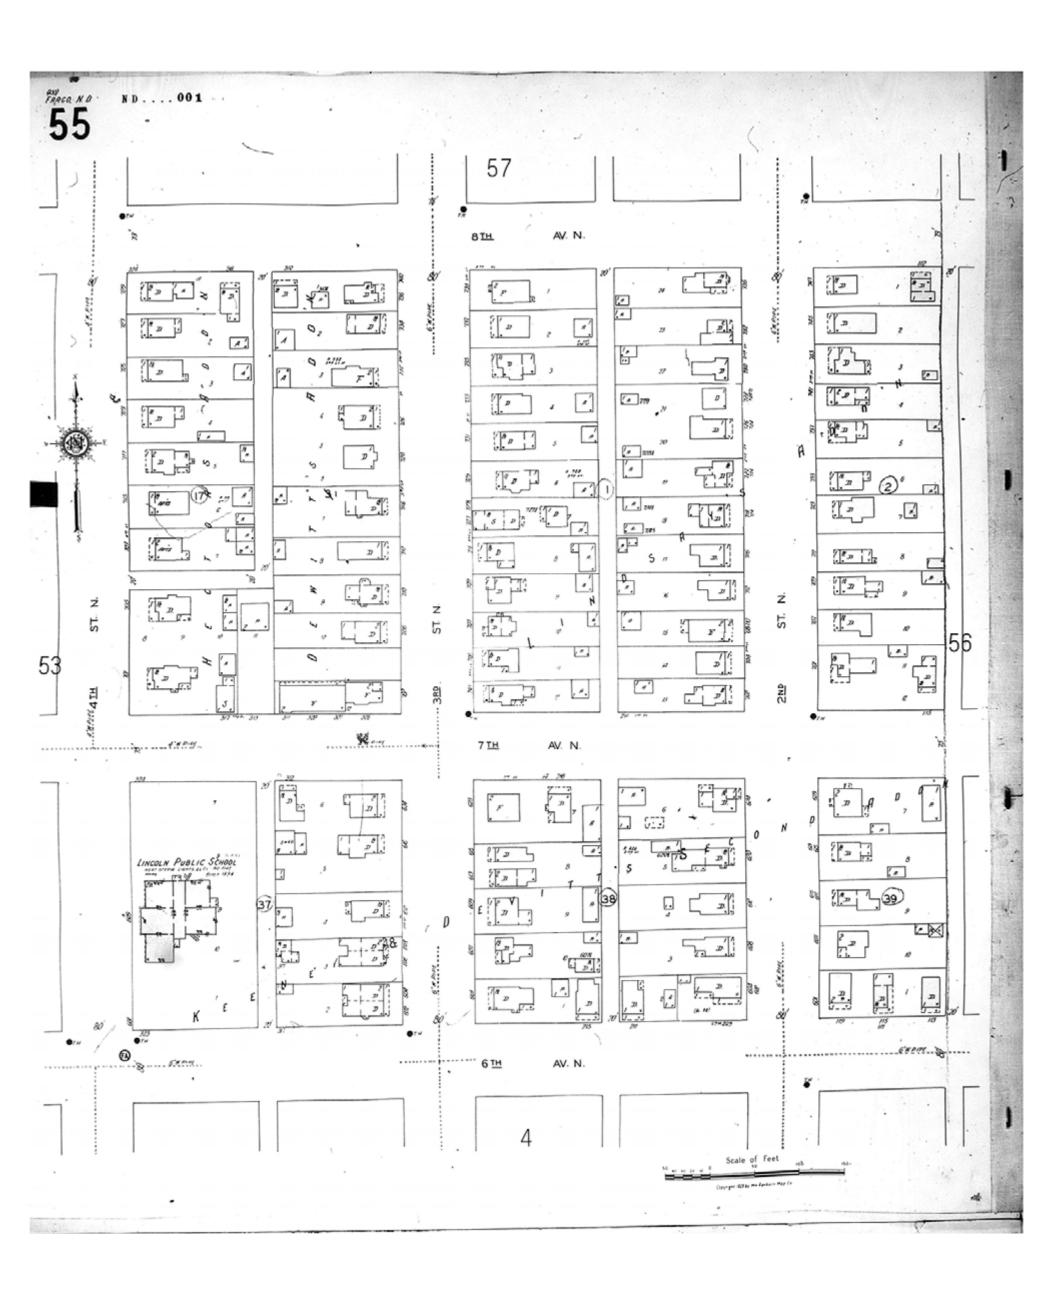

Map Type: Fire Insurance
Publisher: Sanborn Map Co.

Map Date: 1929

Revised Date: January 1950

Republished: Sheet Number: 55 1950

Fargo, ND

Digital Images Created By Historical Information Gatherers, Inc.

HIG Project No. 121561

Revised Date:
Republished:
Sheet Number: 55

1929

Fargo, ND

Digital Images Created By

Historical Information Gatherers, Inc.

HIG Project No. 121561

Map Type: Fire Insurance
Publisher: Sanborn Map Co.

Map Date: 1929 Revised Date: Republished:

Fargo, ND

Digital Images Created By

Historical Information Gatherers, Inc.

HIG Project No. 121561

Map Type: Fire Insurance
Publisher: Sanborn Map Co.

Map Date: 1929

Revised Date: January 1950

Republished: Sheet Number: 55 1950