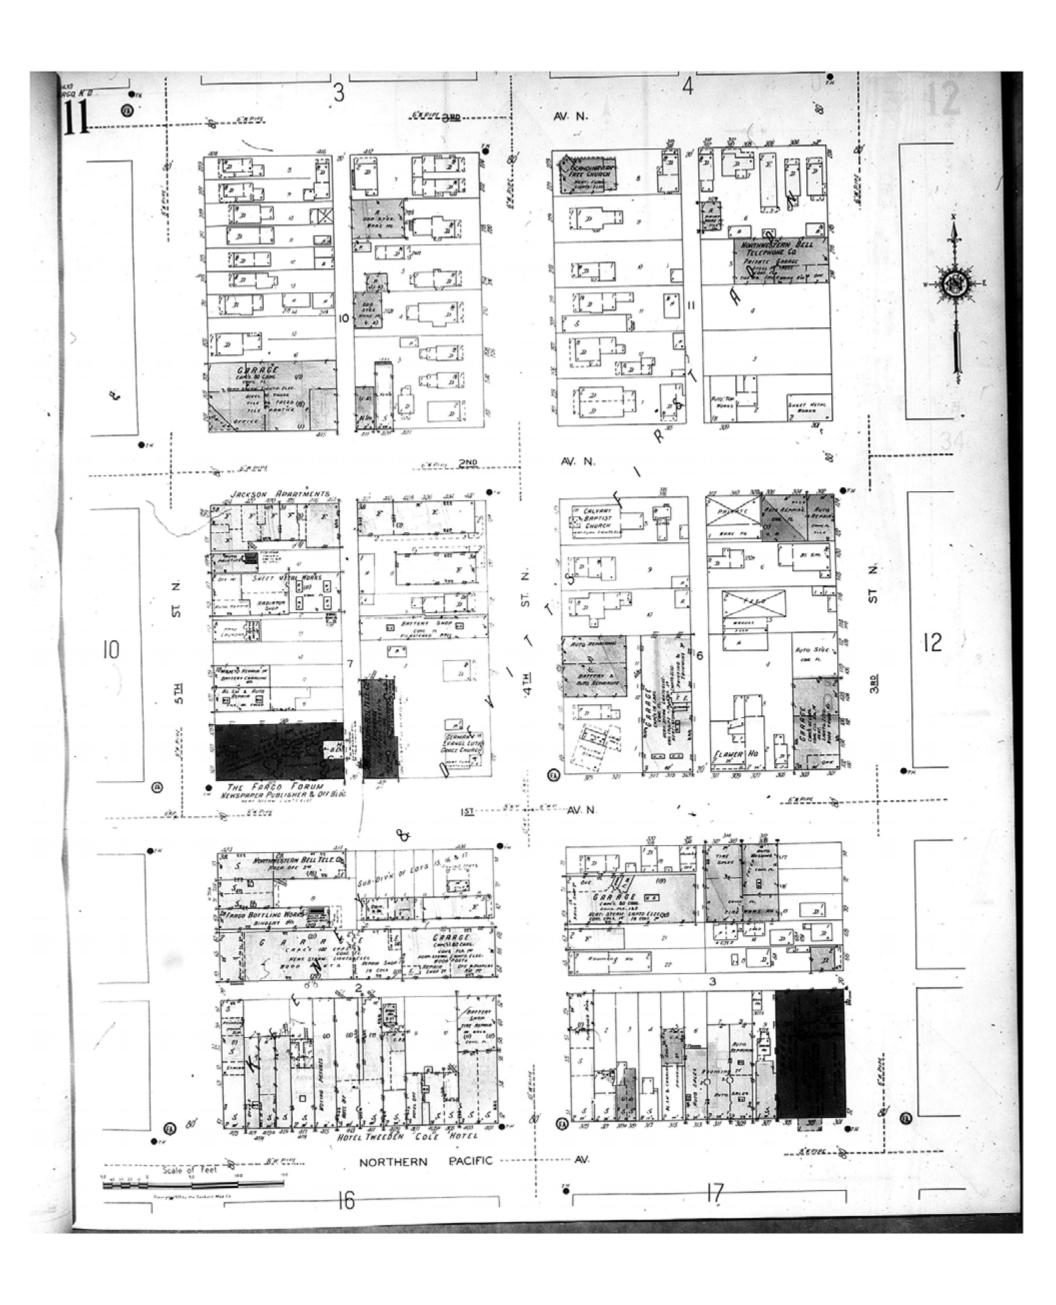

Fargo, ND

Digital Images Created By

Historical Information Gatherers, Inc.

HIG Project No. 121561

Map Type: Fire Insurance
Publisher: Sanborn Map Co.

Map Date: 1929

Revised Date: January 1950

Republished: Sheet Number: 17 1950