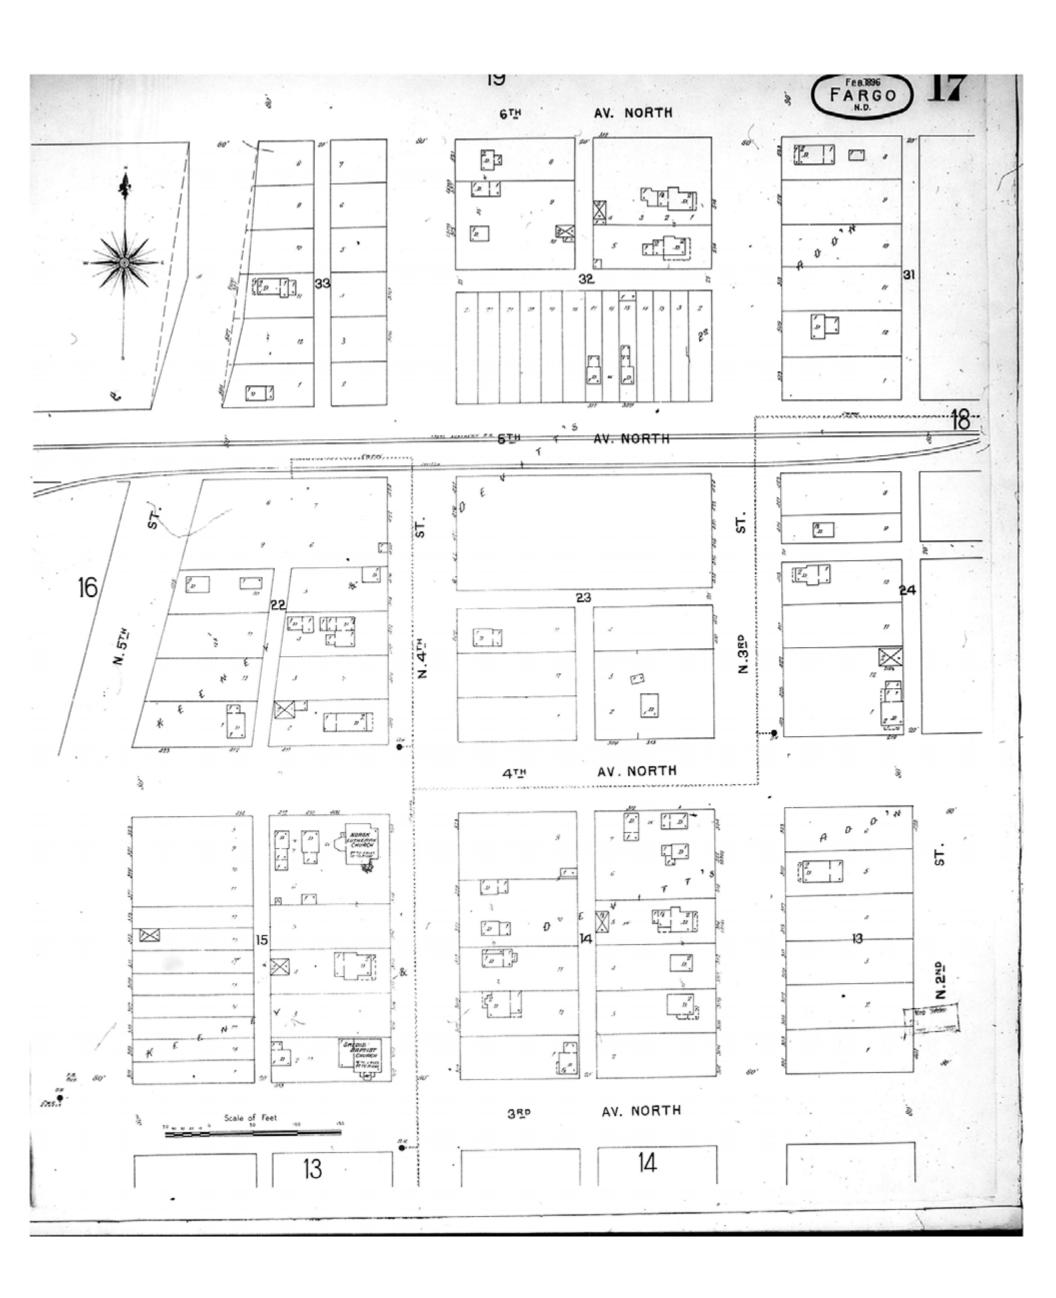

Revised Date:
Republished:
Sheet Number: 17

1896

Fargo, ND

Digital Images Created By

Historical Information Gatherers, Inc.

HIG Project No. 121561

Map Type: Fire Insurance

Publisher: Sanborn-Perris Map Co.