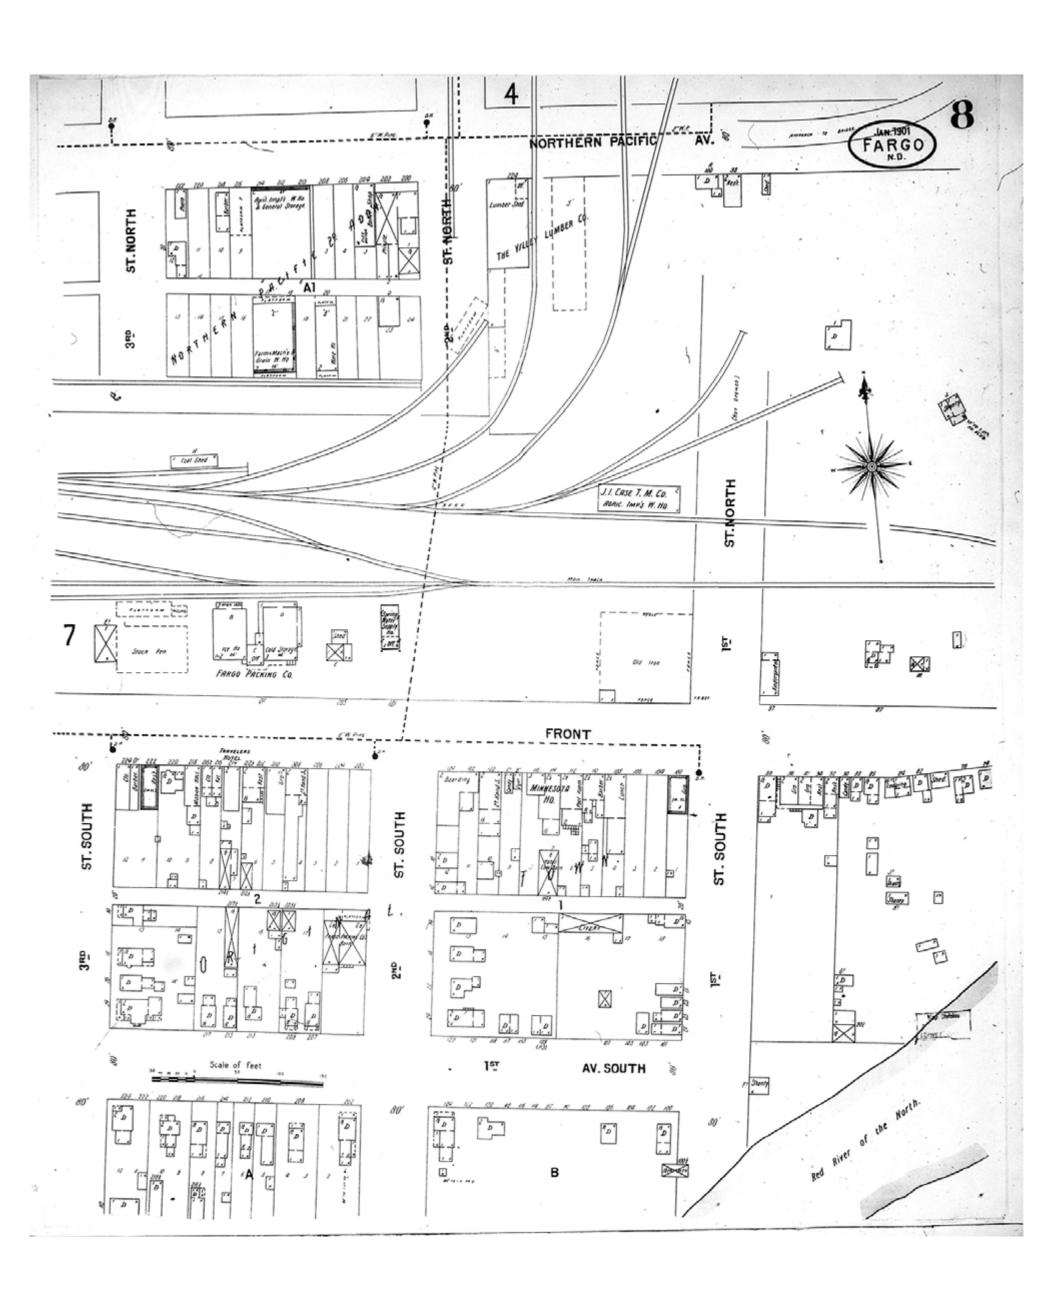

Map Date: January 1901

Revised Date:
Republished:
Sheet Number: 4

1901

Fargo, ND

Digital Images Created By

HIG Project No. 121561

©2012 Historical Information Gatherers, Inc.

Map Type: Fire Insurance