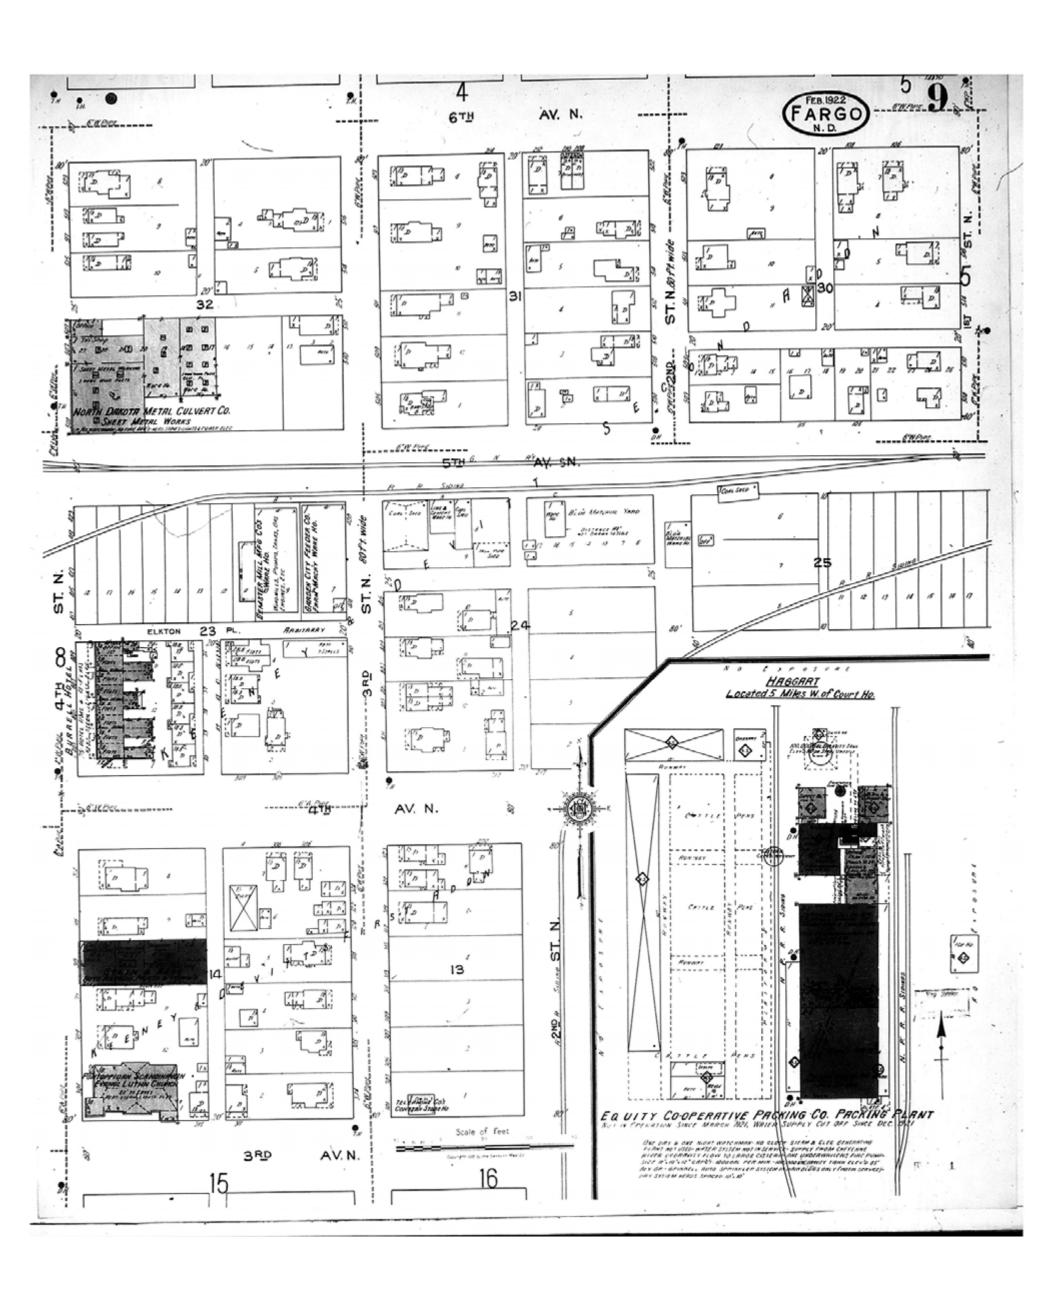

1922

Fargo, ND

Digital Images Created By Historical Information Gatherers, Inc.

HIG Project No. 121561

Map Type: Fire Insurance
Publisher: Sanborn Map Co.

Map Date: February 1922

Revised Date:
Republished:
Sheet Number: 5

1922

Fargo, ND

Digital Images Created By Historical Information Gatherers, Inc.

HIG Project No. 121561

Map Type: Fire Insurance
Publisher: Sanborn Map Co.

Map Date: February 1922

Revised Date:
Republished:
Sheet Number: 9