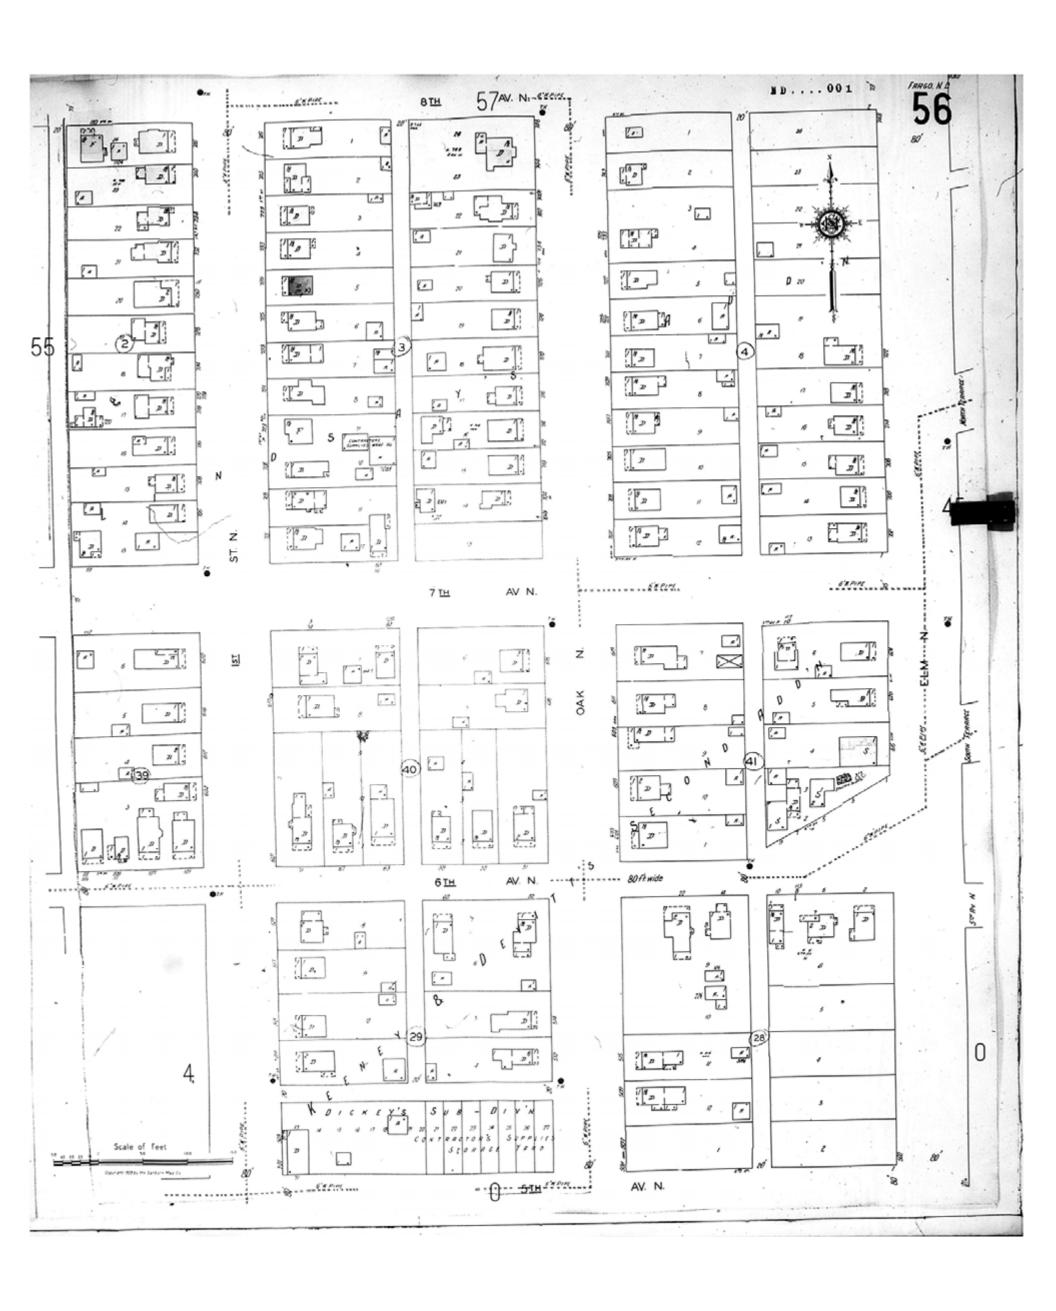

Map Type: Fire Insurance
Publisher: Sanborn Map Co.

Map Date: 1929

Revised Date: January 1950

Republished: Sheet Number: 56 1950

Fargo, ND

Digital Images Created By

Historical Information Gatherers, Inc.

HIG Project No. 121561

Sheet Number: 56

Fargo, ND

1929

Digital Images Created By Historical Information Gatherers, Inc.

HIG Project No. 121561

Map Type: Fire Insurance
Publisher: Sanborn Map Co.

Map Date: 1929

Revised Date:
Republished:
Sheet Number: 57

Fargo, ND

Digital Images Created By Historical Information Gatherers, Inc.

HIG Project No. 121561

Map Type: Fire Insurance
Publisher: Sanborn Map Co.

Map Date: 1929

Revised Date: January 1950

Republished: Sheet Number: 56 1950