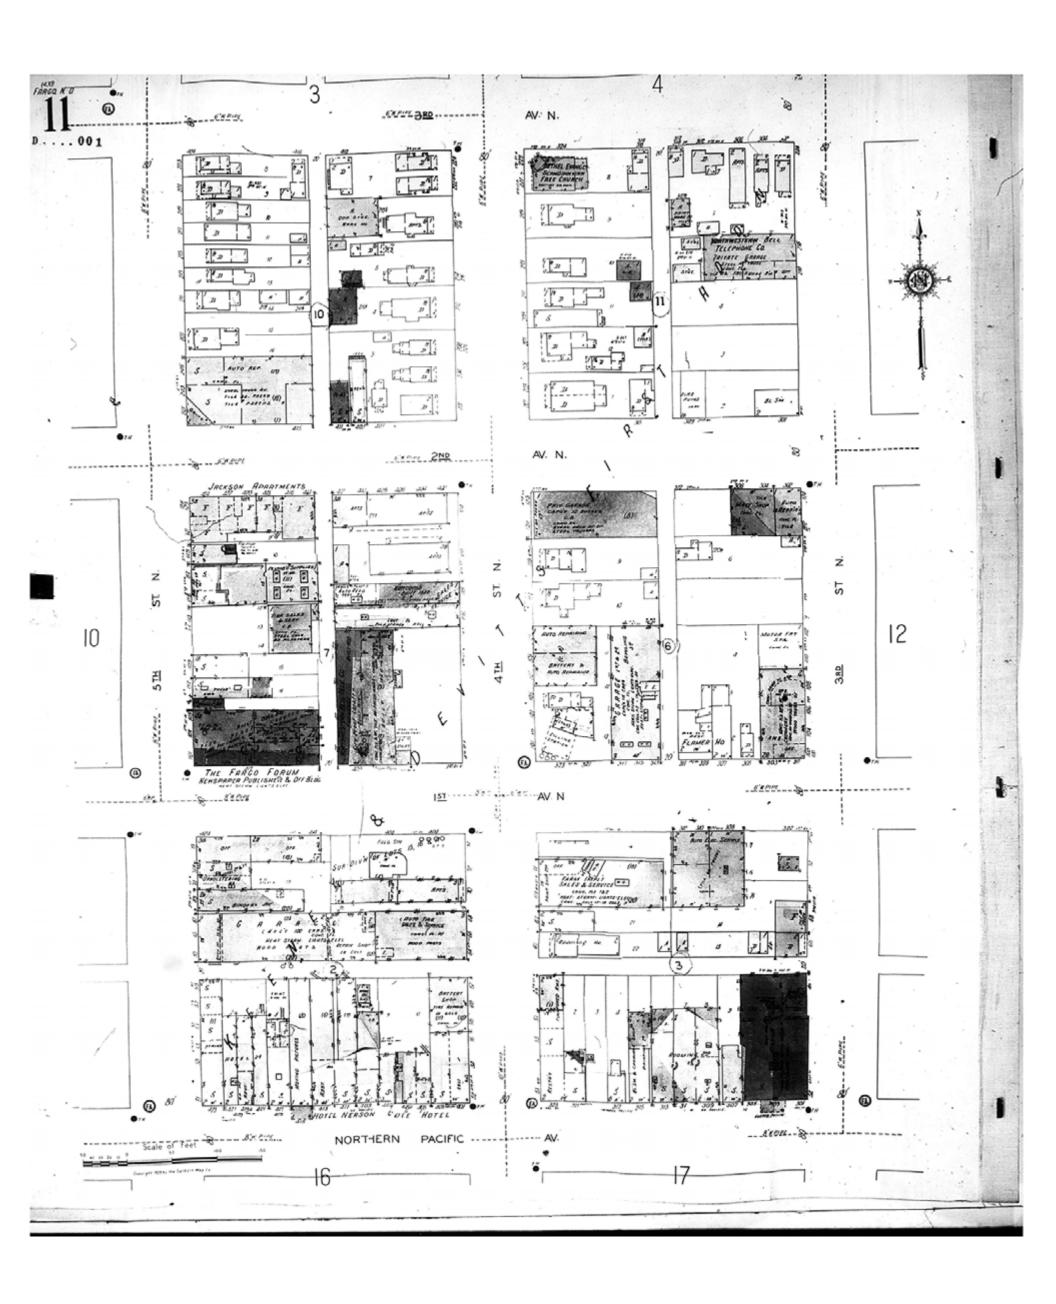

Map Type: Fire Insurance
Publisher: Sanborn Map Co.

Map Date: 1929

Revised Date: January 1950

Republished: Sheet Number: 11 1950

Fargo, ND

Digital Images Created By

Historical Information Gatherers, Inc.

HIG Project No. 121561