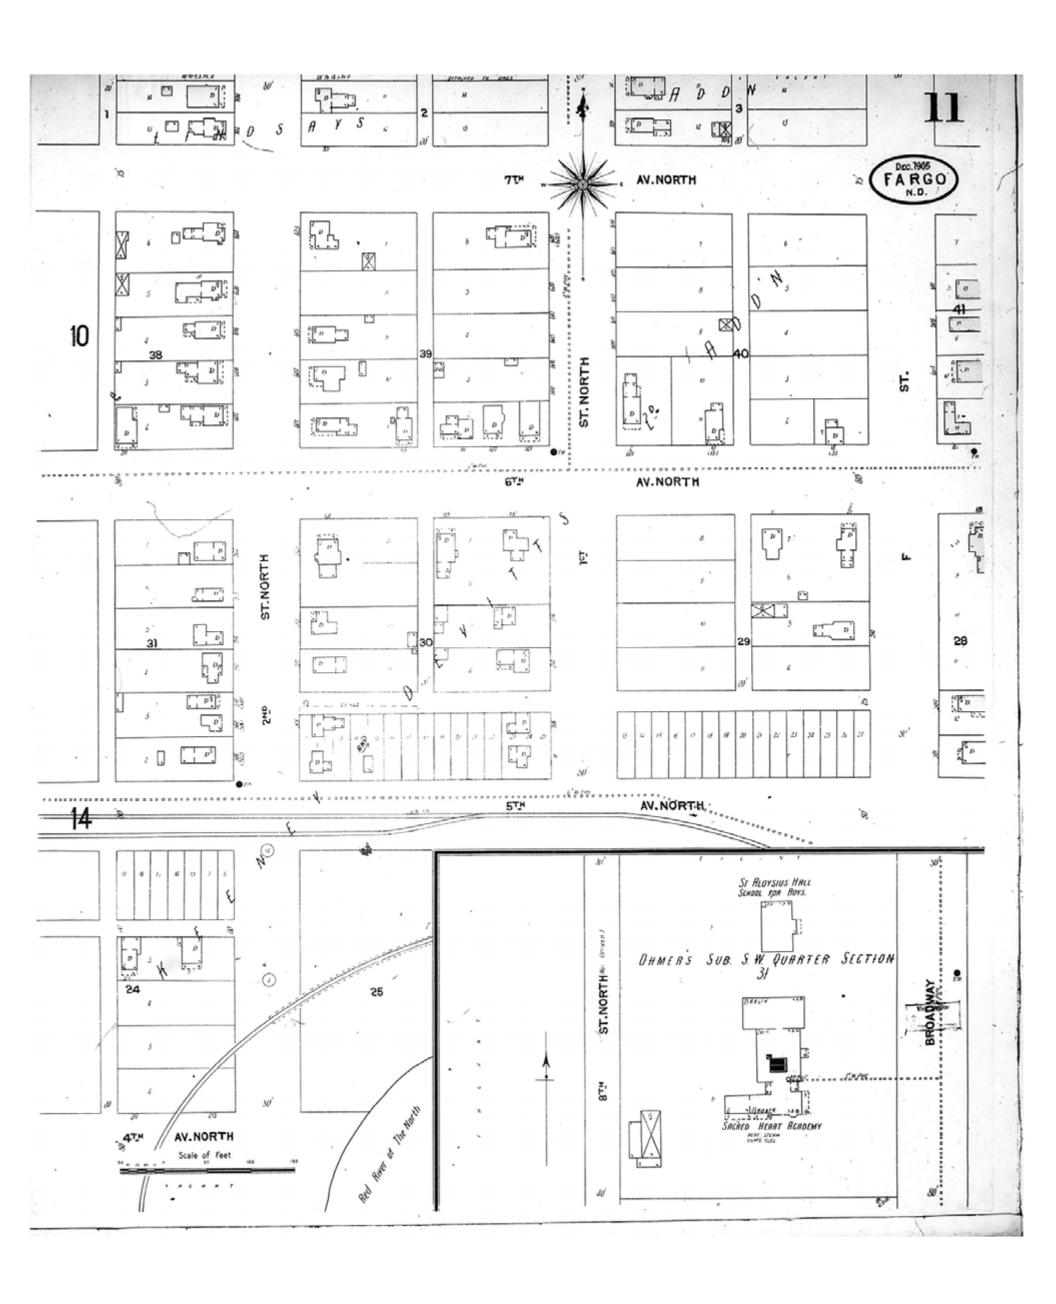

Map Type: Fire Insurance
Publisher: Sanborn Map Co.

Map Date: 1929

Revised Date: January 1950

Republished: Sheet Number: 12 1950

Fargo, ND

Digital Images Created By

Historical Information Gatherers, Inc.

HIG Project No. 121561