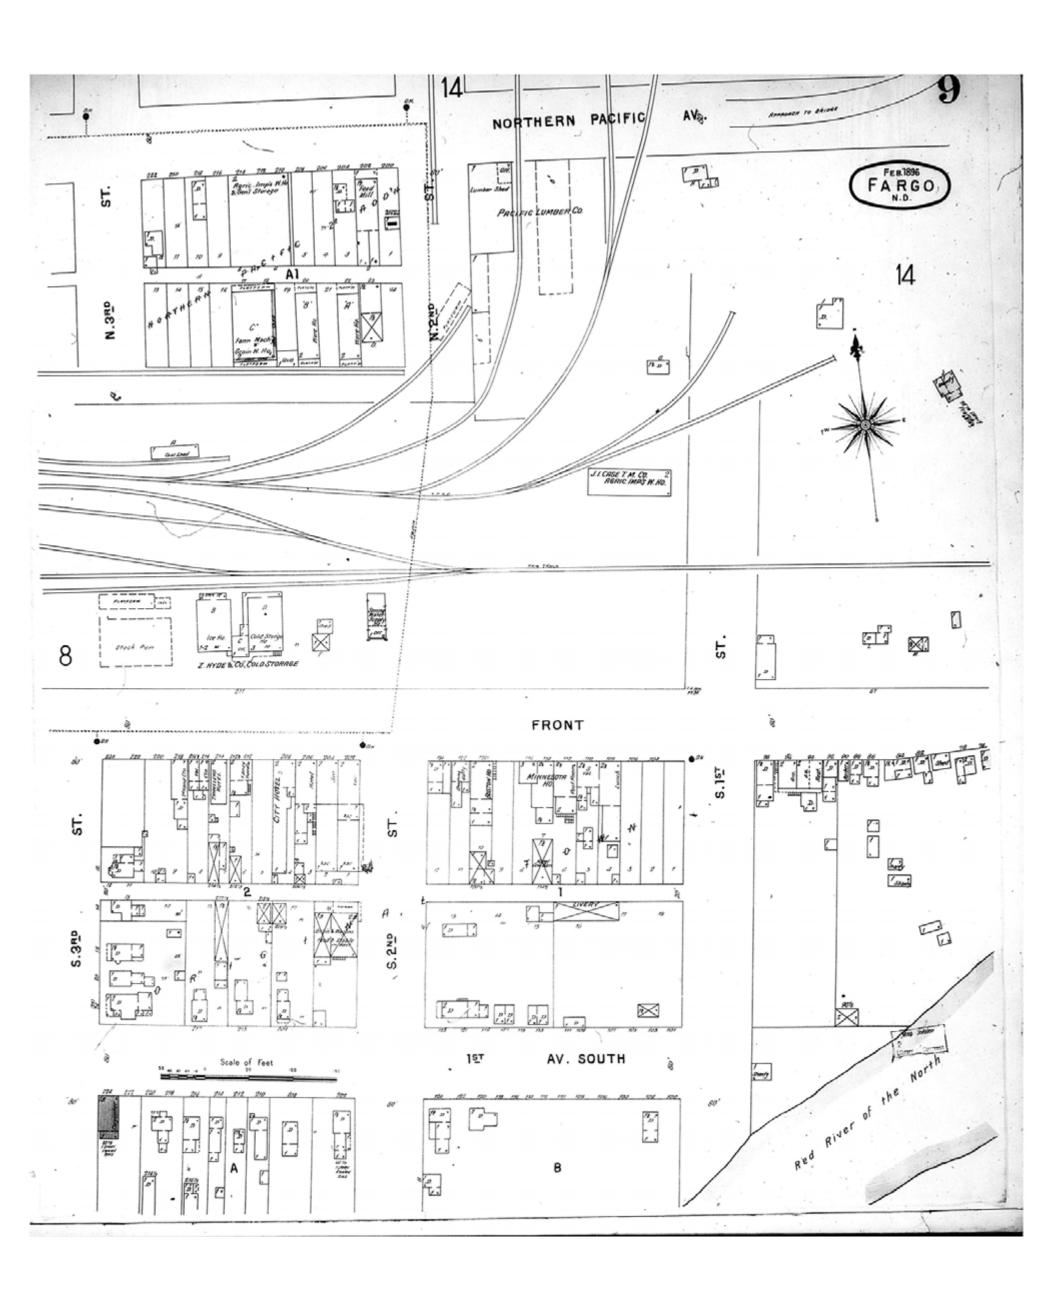

Publisher: Sanborn-Perris Map Co.

Map Date: February 1896

Revised Date:
Republished:
Sheet Number: 14

1896

Fargo, ND

Digital Images Created By Historical Information Gatherers, Inc.

HIG Project No. 121561

Map Type: Fire Insurance