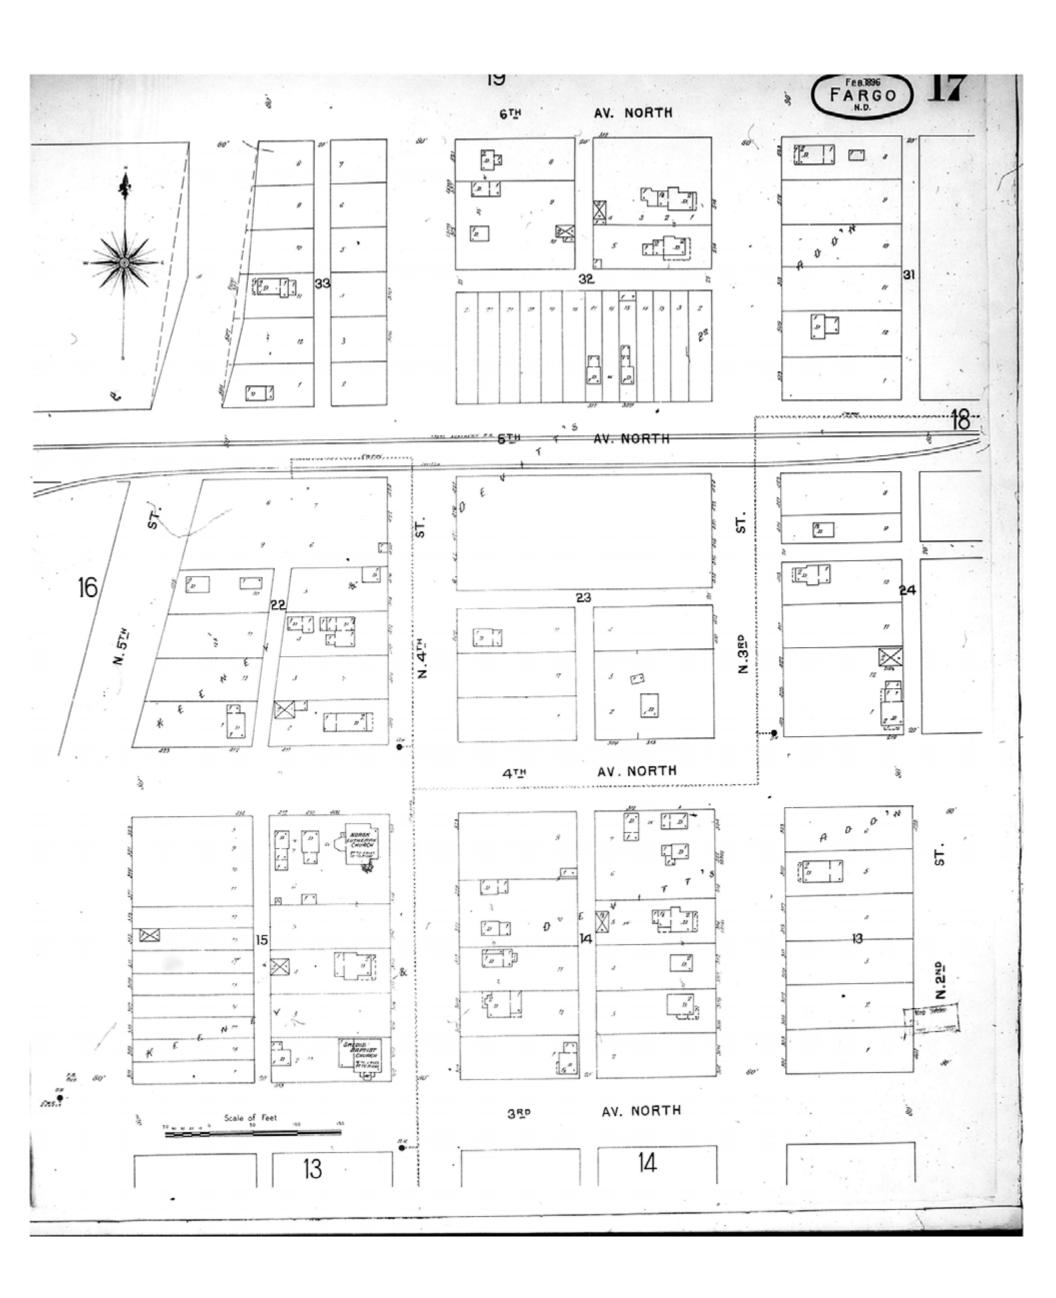

Publisher: Sanborn-Perris Map Co.

Map Date: February 1896

Revised Date:
Republished:
Sheet Number: 17

1896

Fargo, ND

Digital Images Created By

Historical Information Gatherers, Inc.

HIG Project No. 121561