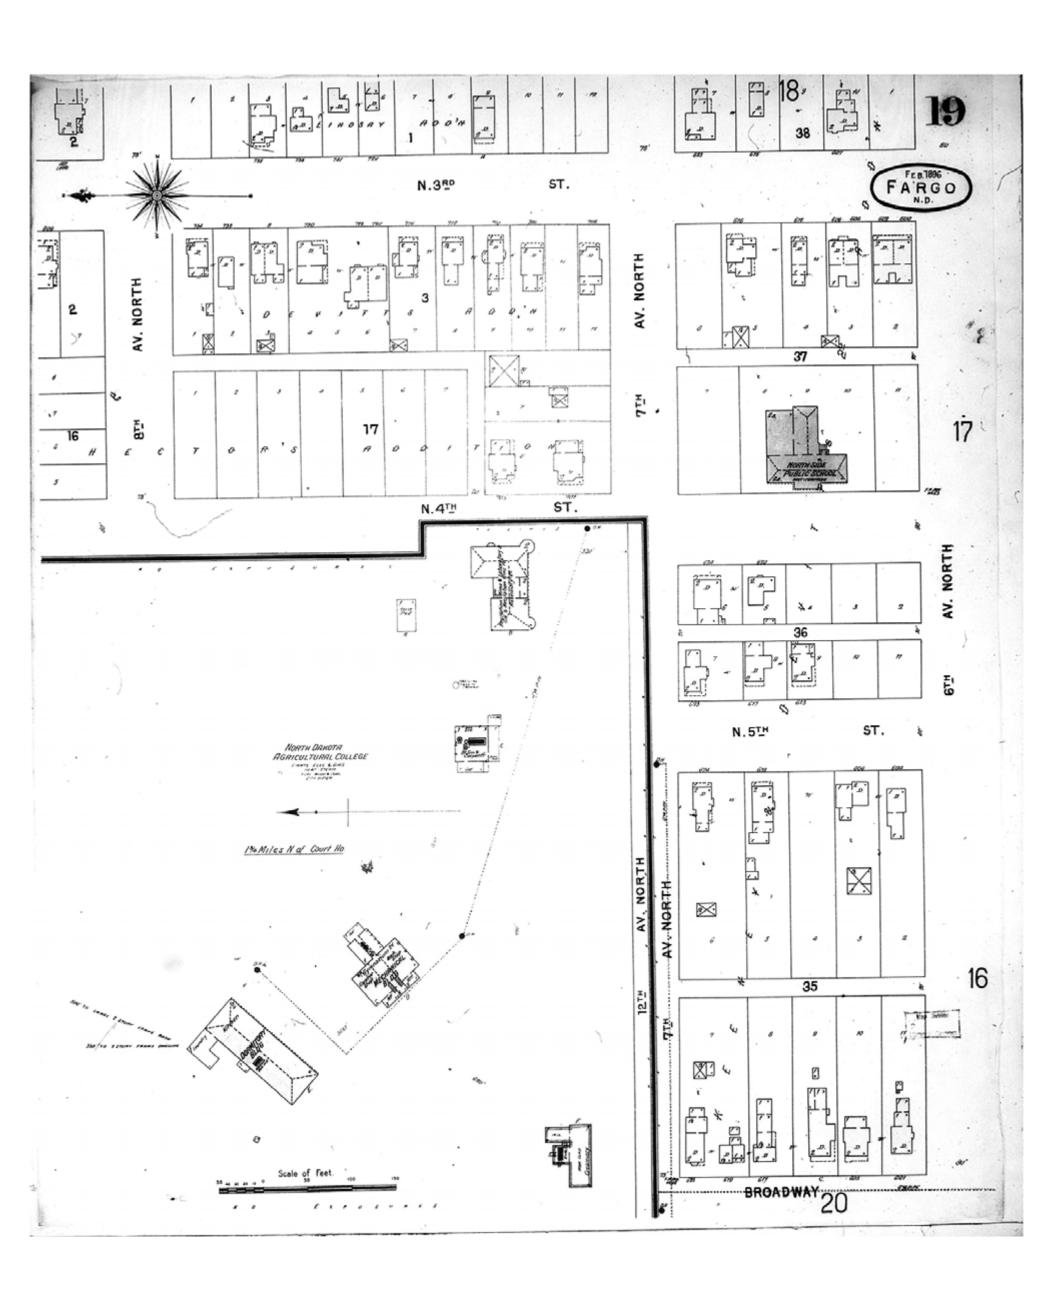

HIG Project No. 121561

Map Type: Fire Insurance

Publisher: Sanborn-Perris Map Co.

Map Date: February 1896

Revised Date:
Republished:
Sheet Number: 19

1896

Fargo, ND

Digital Images Created By