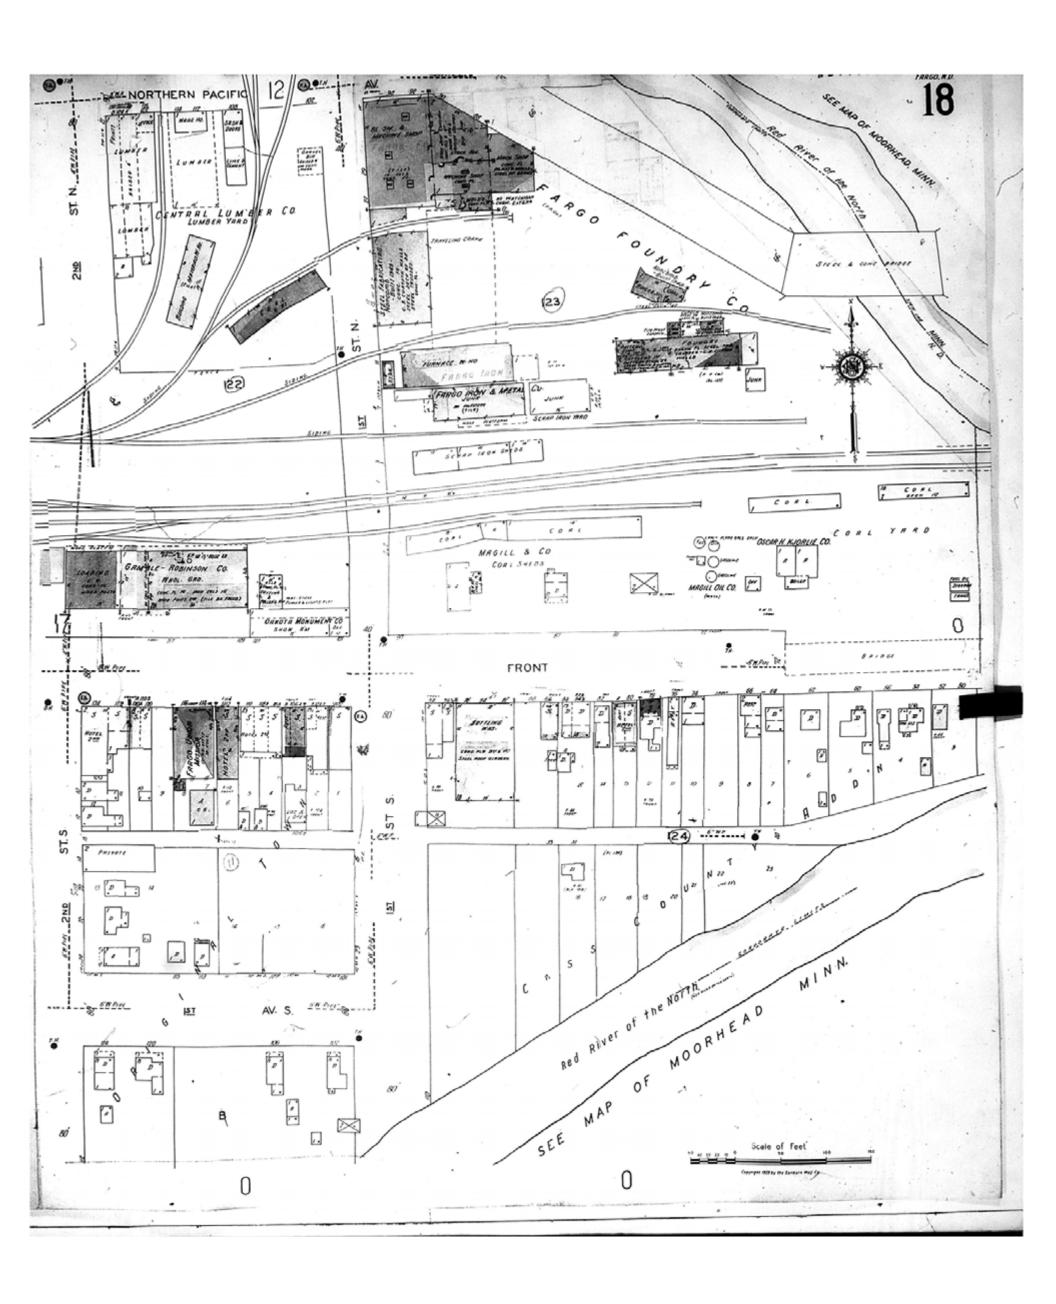

Map Type: Fire Insurance

Publisher: Sanborn-Perris Map Co.

Map Date: February 1896

Revised Date:
Republished:
Sheet Number: 18

1896

Fargo, ND

Digital Images Created By

Historical Information Gatherers, Inc.