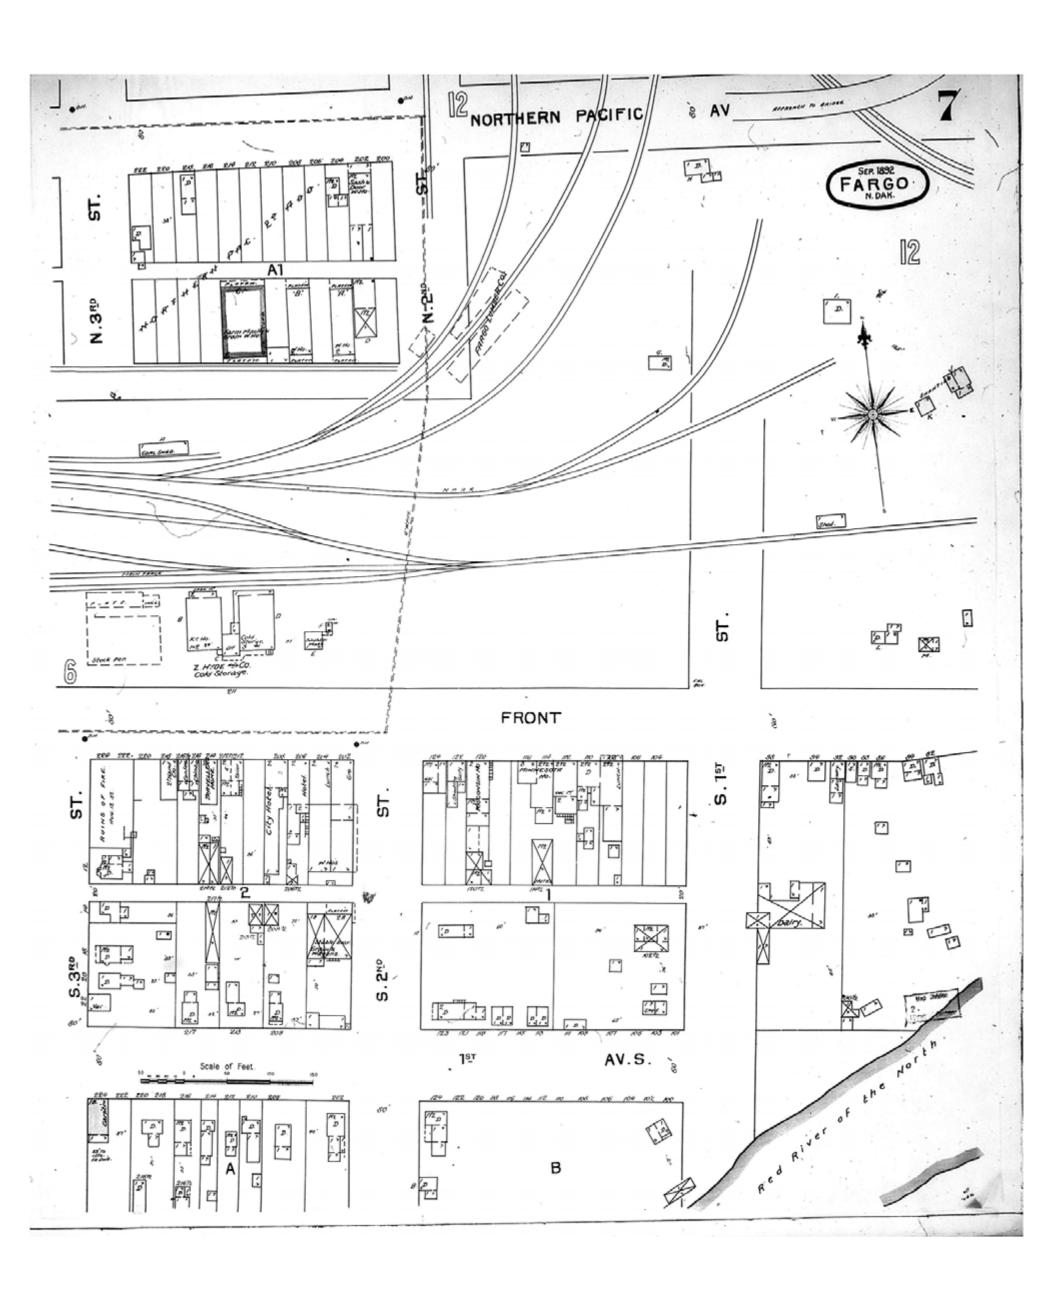

Digital Images Created By

Historical Information Gatherers, Inc.

HIG Project No. 121561

Map Type: Fire Insurance

Publisher: Sanborn-Perris Map Co.

Map Date: September 1892

Revised Date:
Republished:
Sheet Number: 7

1892

Fargo, ND

Digital Images Created By

Historical Information Gatherers, Inc.

HIG Project No. 121561

Map Type: Fire Insurance

Publisher: Sanborn-Perris Map Co.

Map Date: September 1892