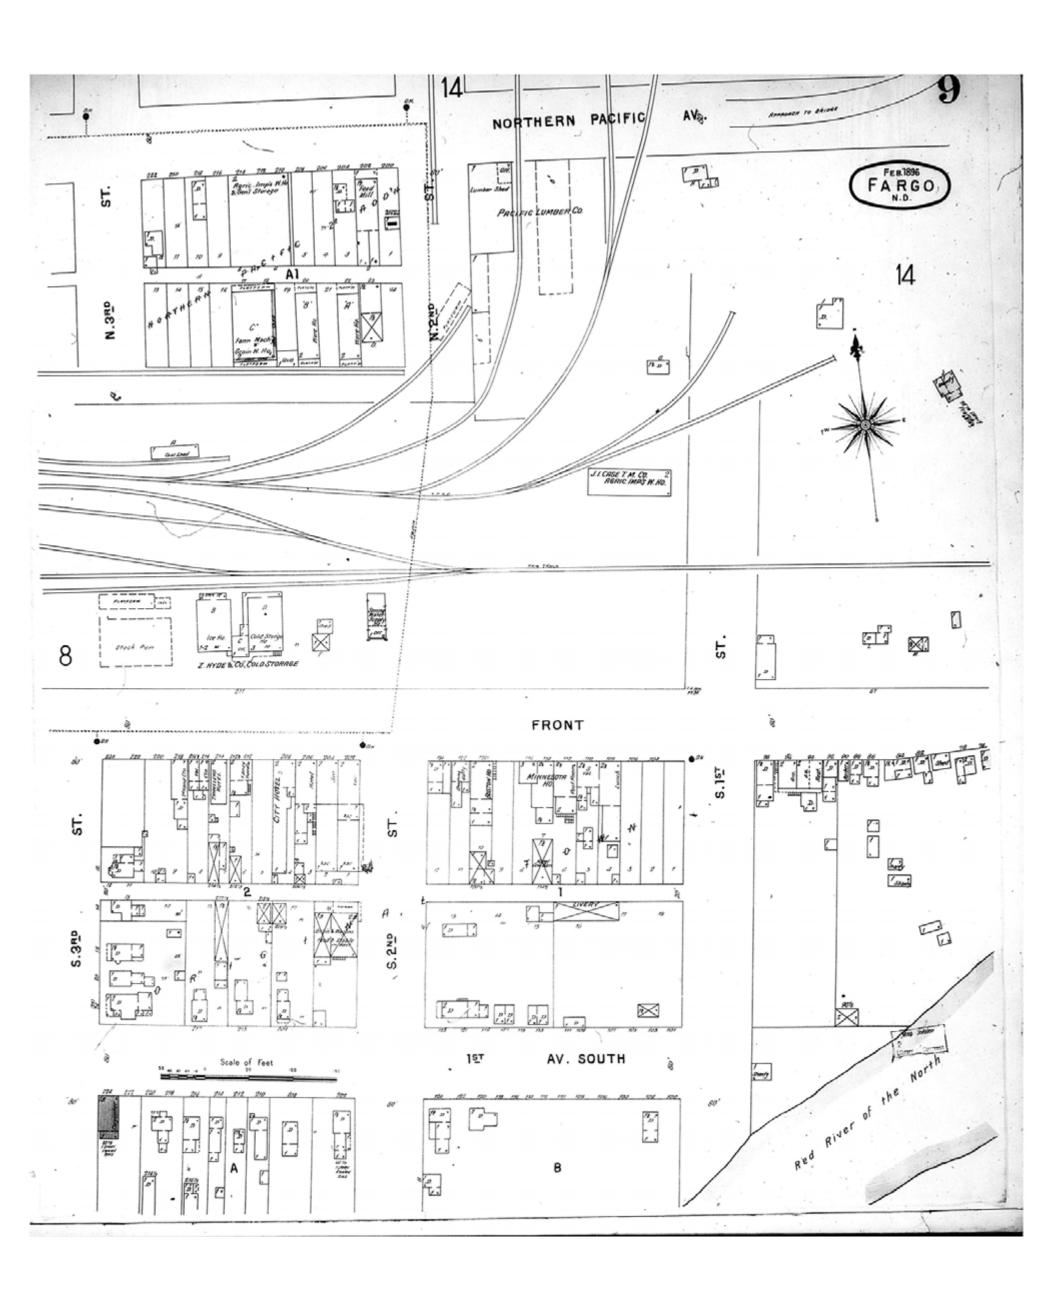

Map Date: February 1896

Revised Date:
Republished:
Sheet Number: 9

1896

Fargo, ND

Digital Images Created By

Historical Information Gatherers, Inc.

HIG Project No. 121561

Map Type: Fire Insurance