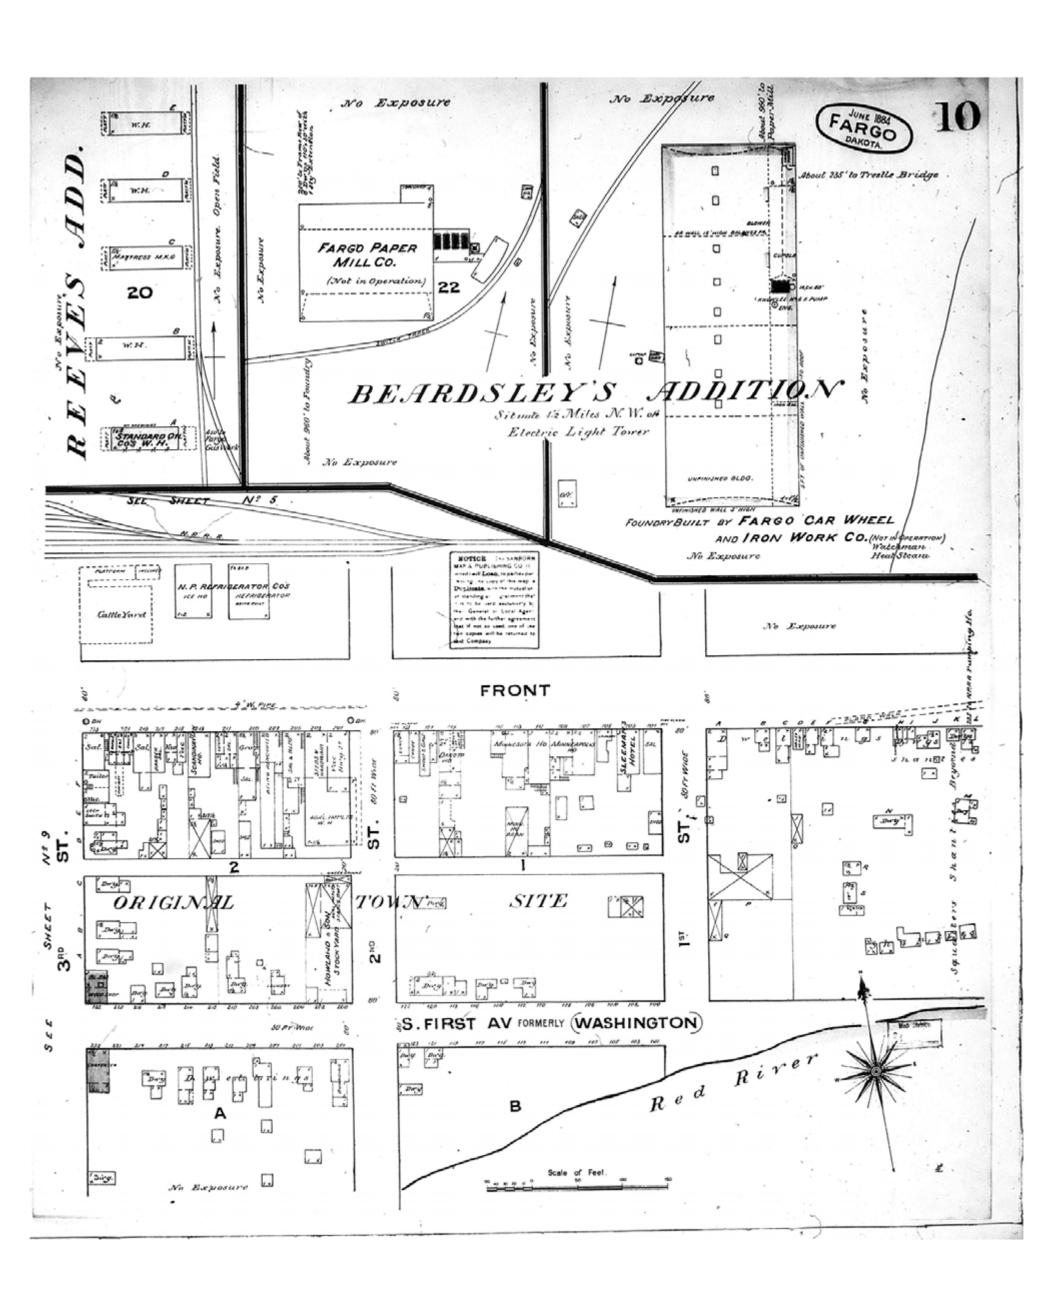

Map Type: Fire Insurance

Publisher: Sanborn Map & Publishing Co.

Map Date: June 1884

Revised Date:
Republished:
Sheet Number: 10

1884

Fargo, ND

Digital Images Created By

Historical Information Gatherers, Inc.