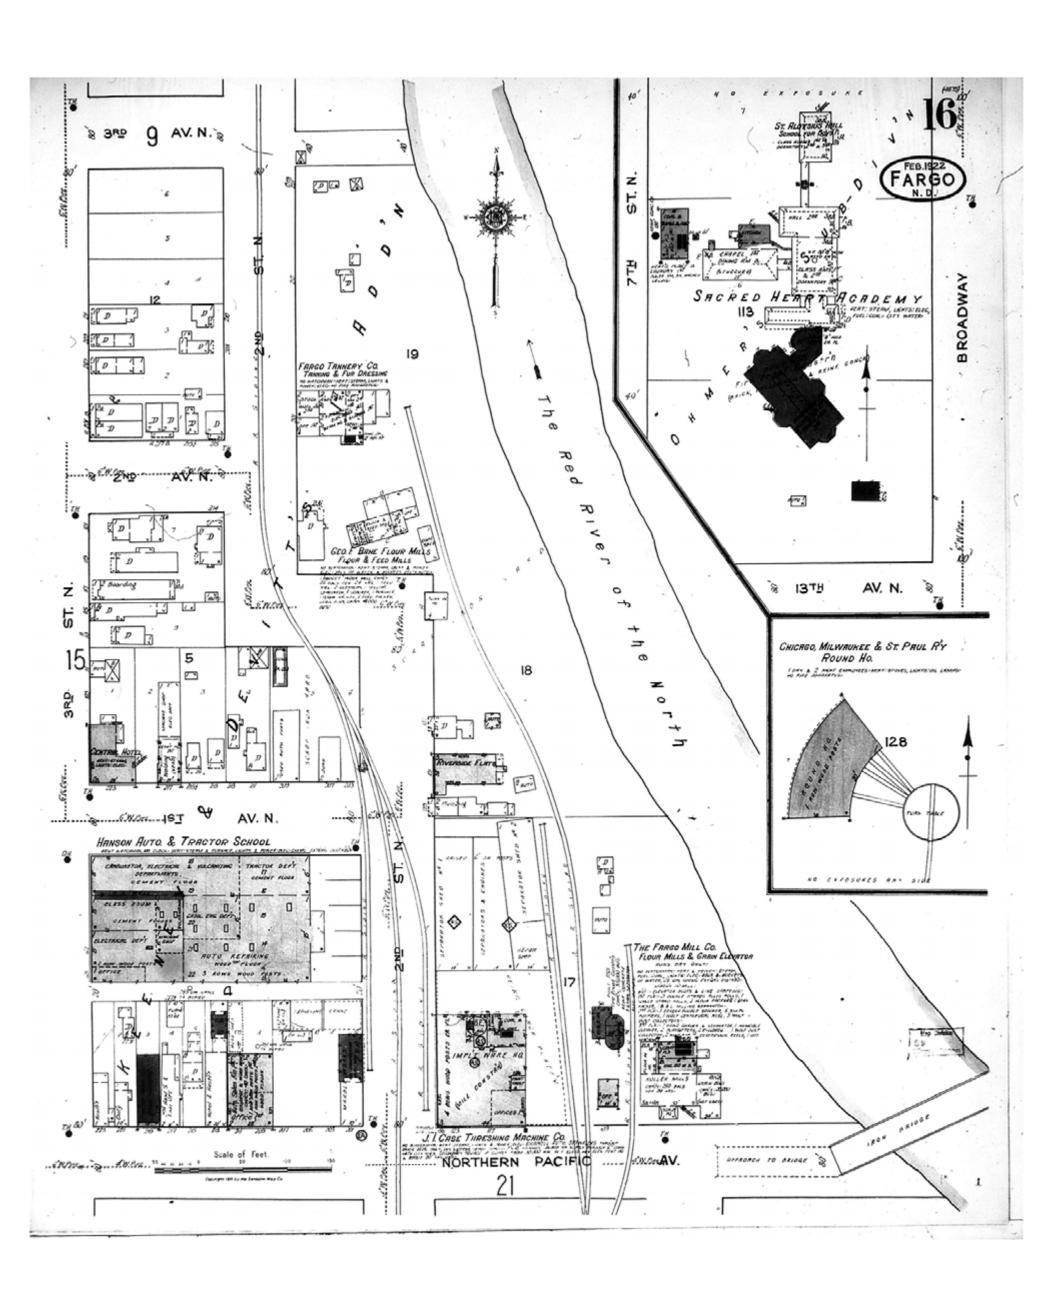

1922

Fargo, ND

Digital Images Created By

Historical Information Gatherers, Inc.

HIG Project No. 121561

Map Type: Fire Insurance
Publisher: Sanborn Map Co.

Map Date: February 1922

Revised Date:
Republished:
Sheet Number: 20