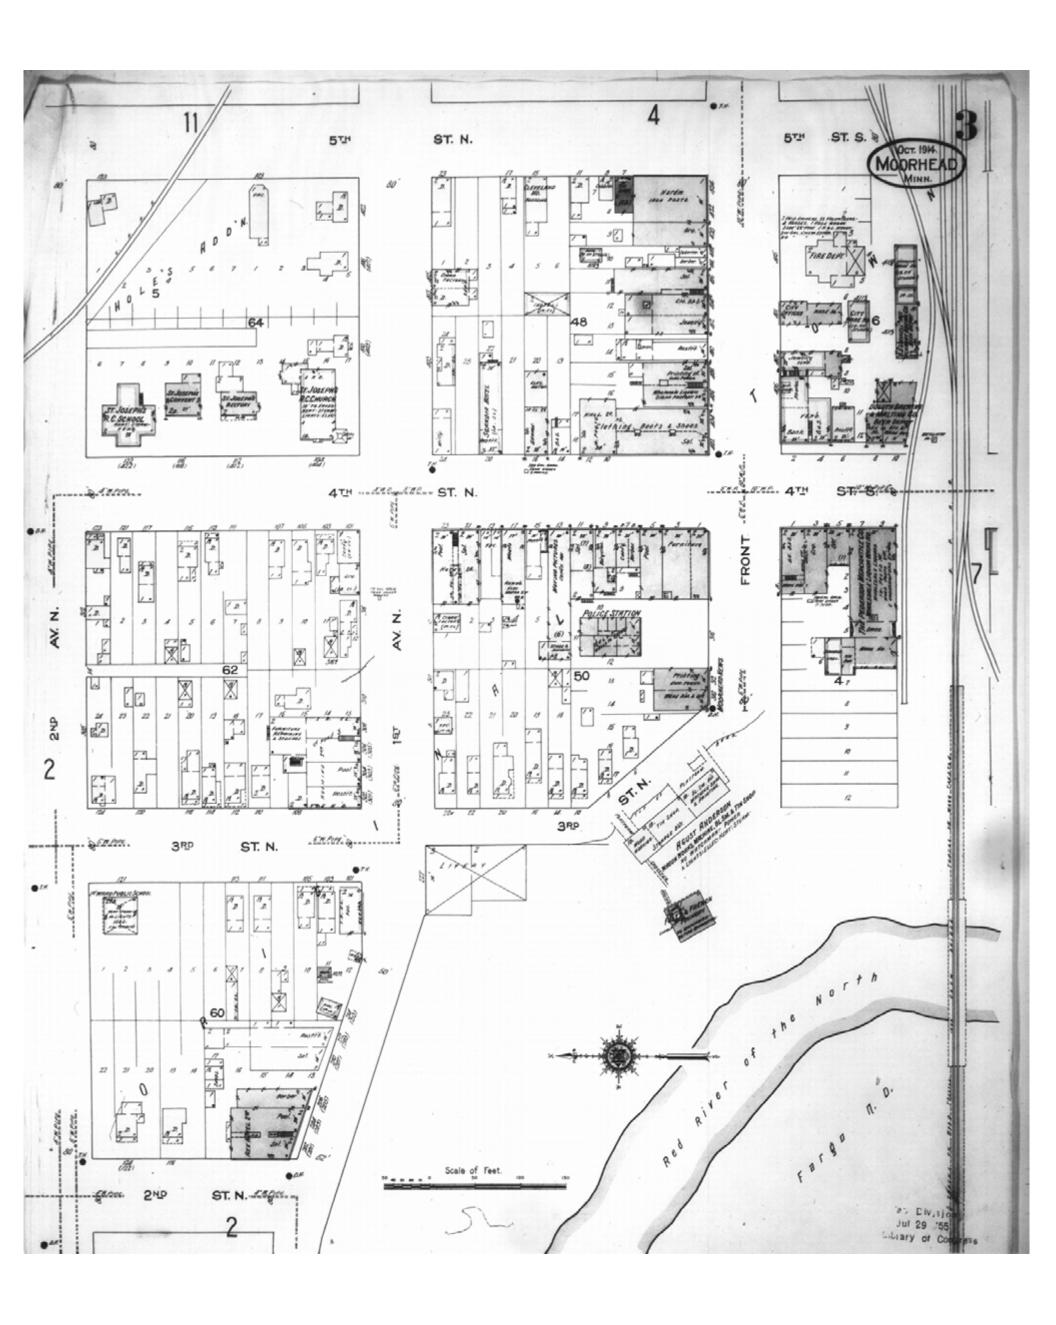

1914

Moorhead, MN

Digital Images Created By

Historical Information Gatherers, Inc.

HIG Project No. 121561

Map Type: Fire Insurance
Publisher: Sanborn Map Co.

Map Date: October 1914

Revised Date:
Republished:
Sheet Number: 3