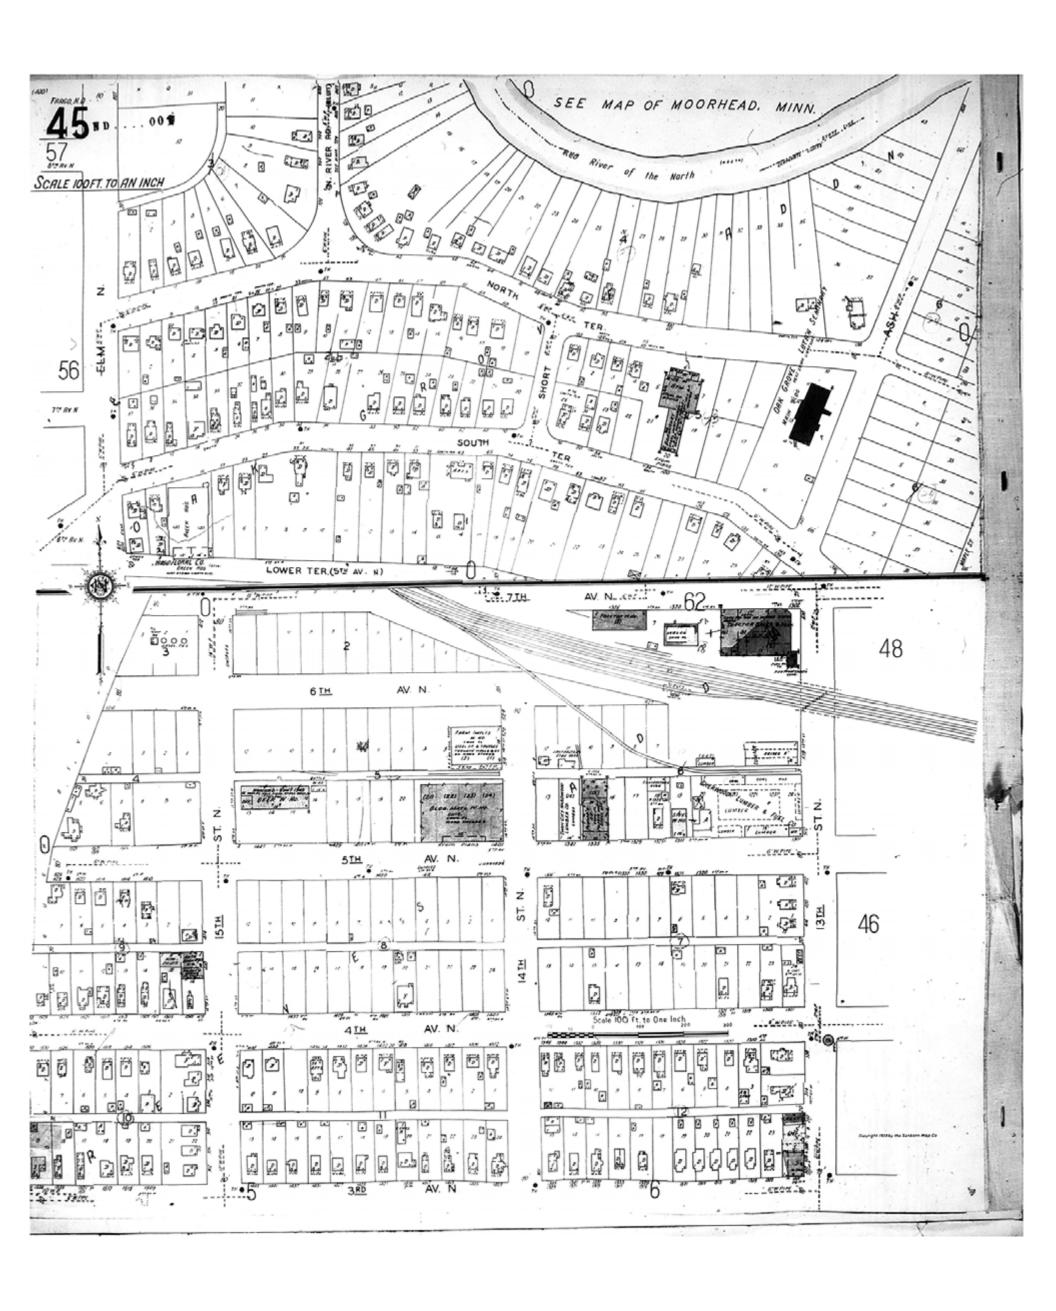

1929

Fargo, ND

Digital Images Created By Historical Information Gatherers, Inc.

HIG Project No. 121561

Map Type: Fire Insurance
Publisher: Sanborn Map Co.

Map Date: 1929 Revised Date: Republished: Sheet Number: 45 1929