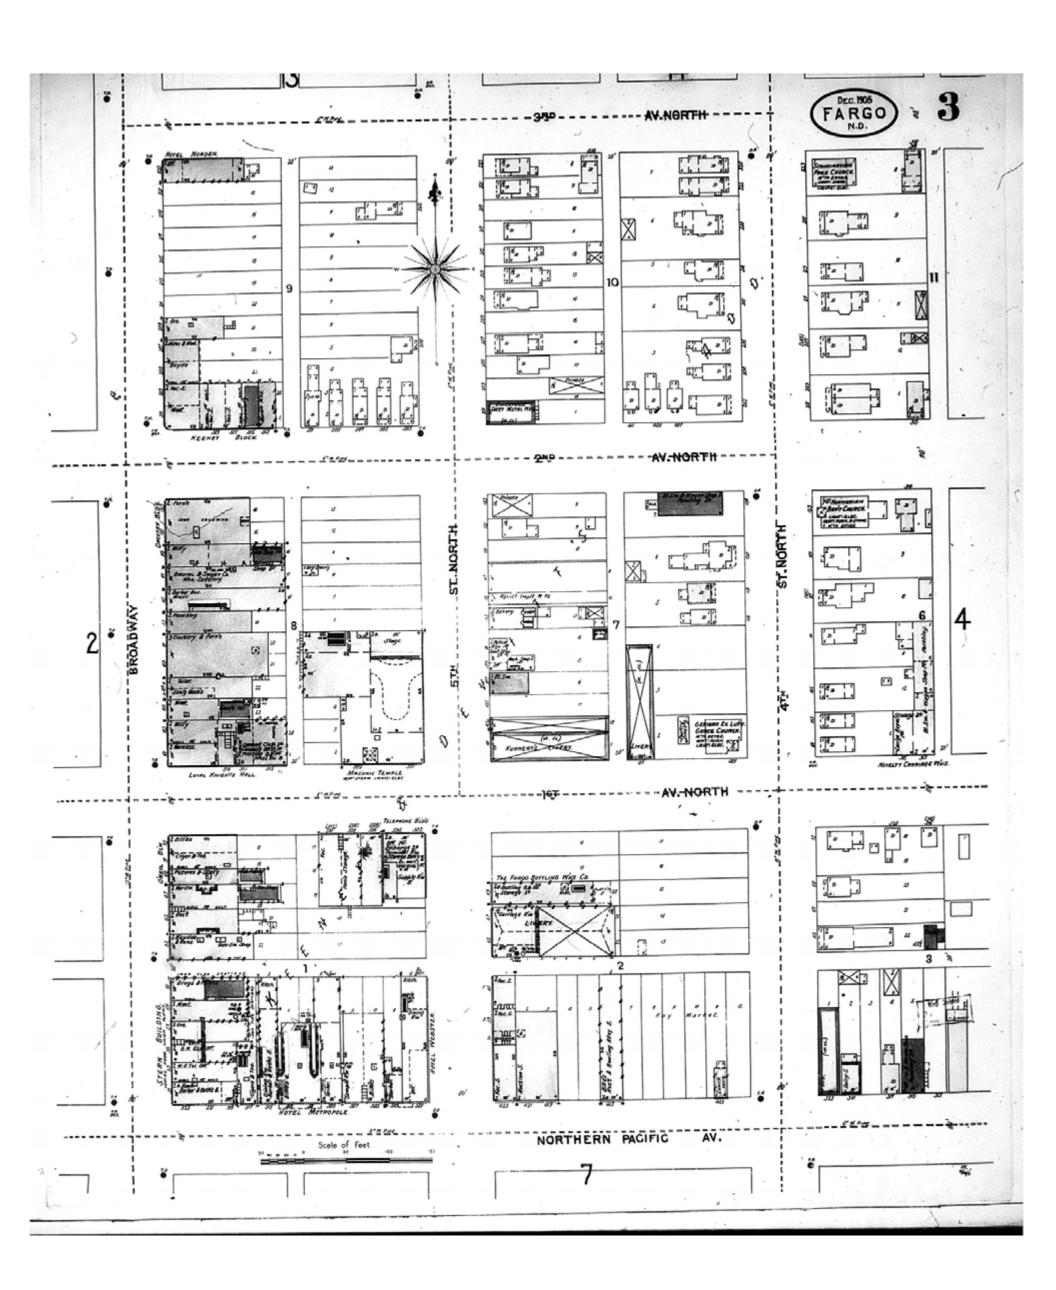

1906

Moorhead, MN

Digital Images Created By

Historical Information Gatherers, Inc.

HIG Project No. 121561

Map Type: Fire Insurance
Publisher: Sanborn Map Co.

Map Date: December 1905

Revised Date:
Republished:
Sheet Number: 3