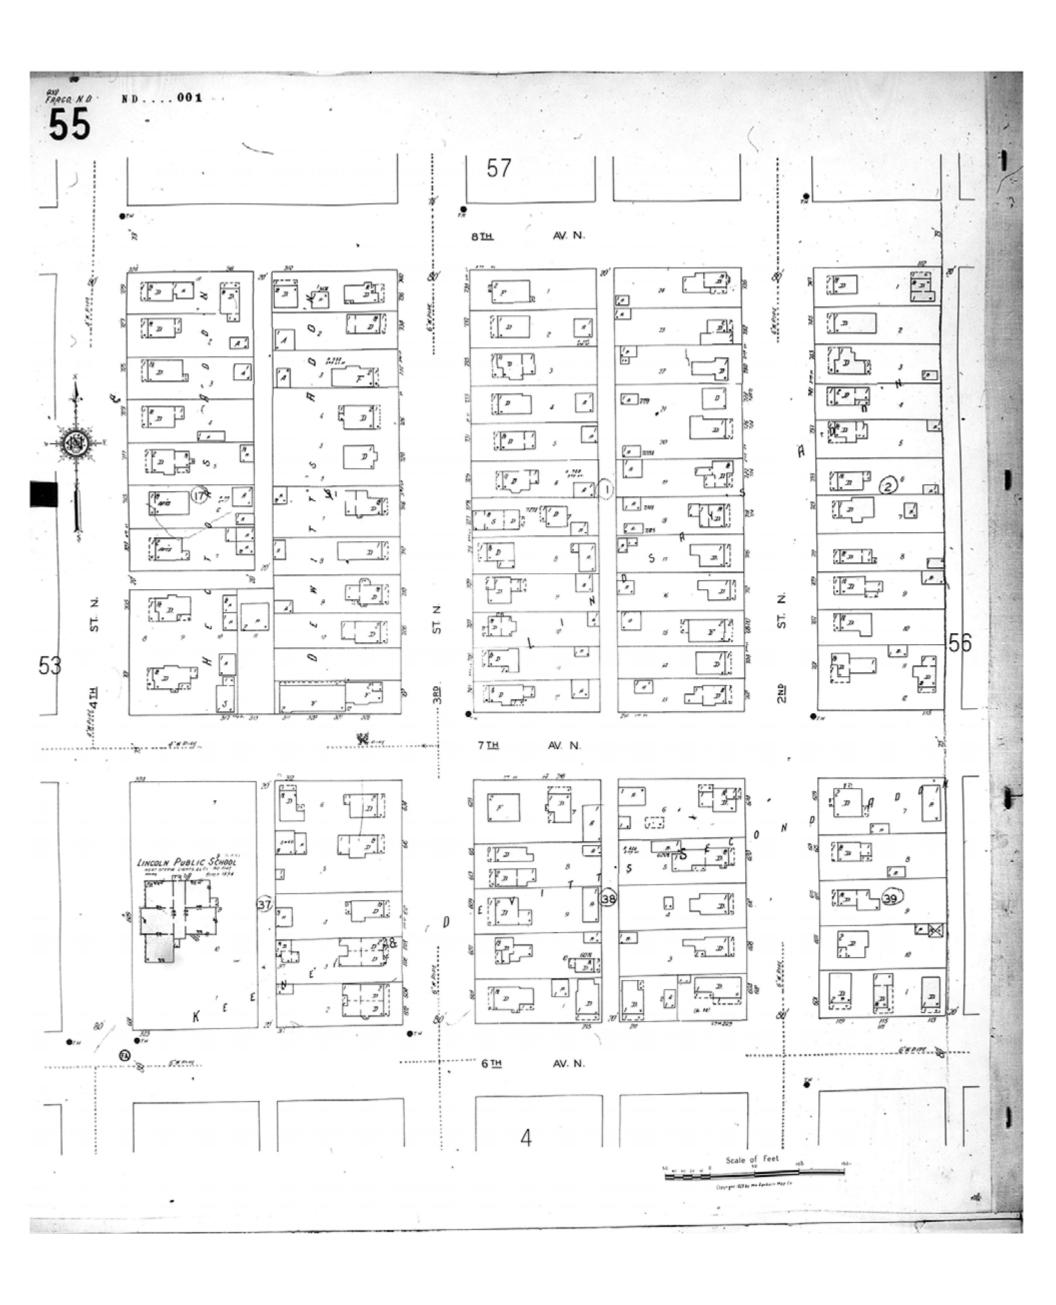

Fargo, ND

Digital Images Created By

Historical Information Gatherers, Inc.

©2012 Historical Information Gatherers, Inc.

HIG Project No. 121561

Map Type: Fire Insurance
Publisher: Sanborn Map Co.

Map Date: 1929