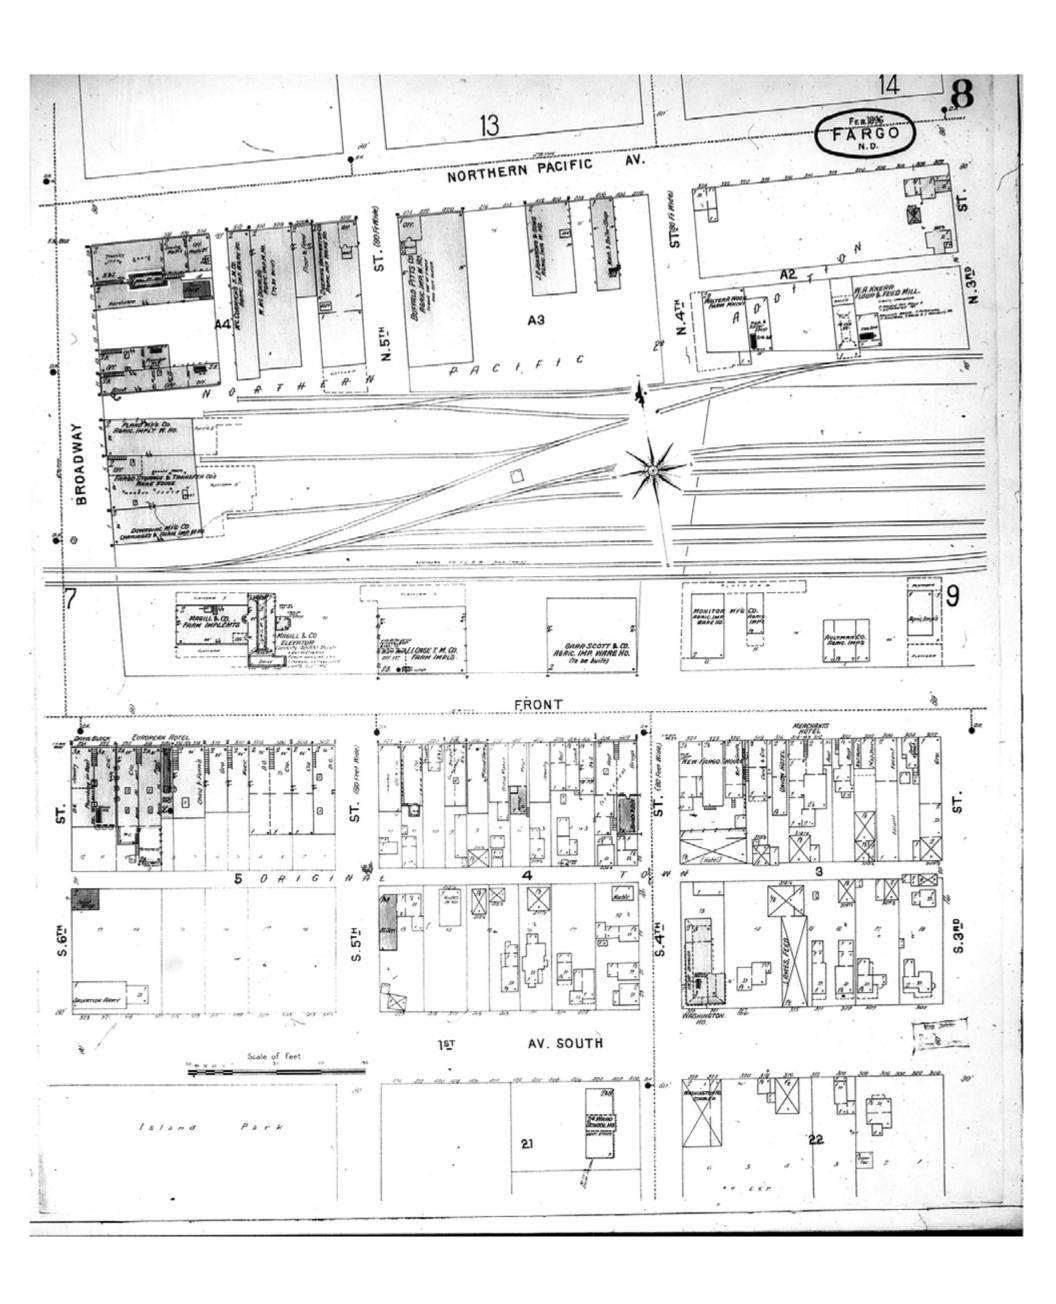

Publisher: Sanborn-Perris Map Co.

Map Date: February 1896

Revised Date:
Republished:
Sheet Number: 13

1896

Fargo, ND

Digital Images Created By Historical Information Gatherers, Inc.

HIG Project No. 121561

Map Type: Fire Insurance