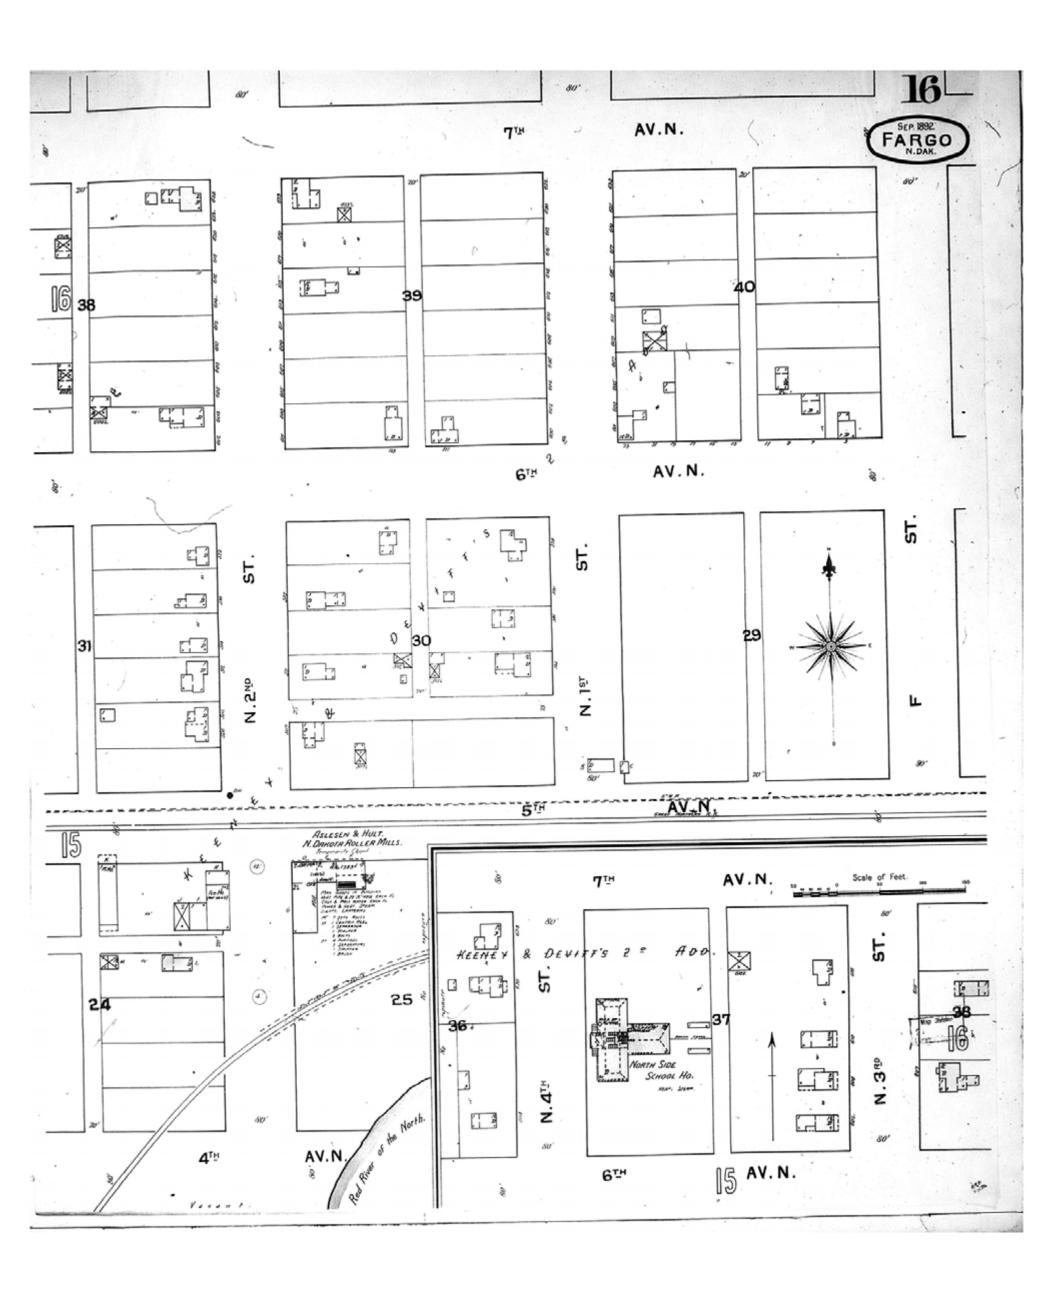

Map Type: Fire Insurance

Publisher: Sanborn-Perris Map Co.

Map Date: September 1892

Revised Date:
Republished:
Sheet Number: 17

1892

Fargo, ND

Digital Images Created By

Historical Information Gatherers, Inc.