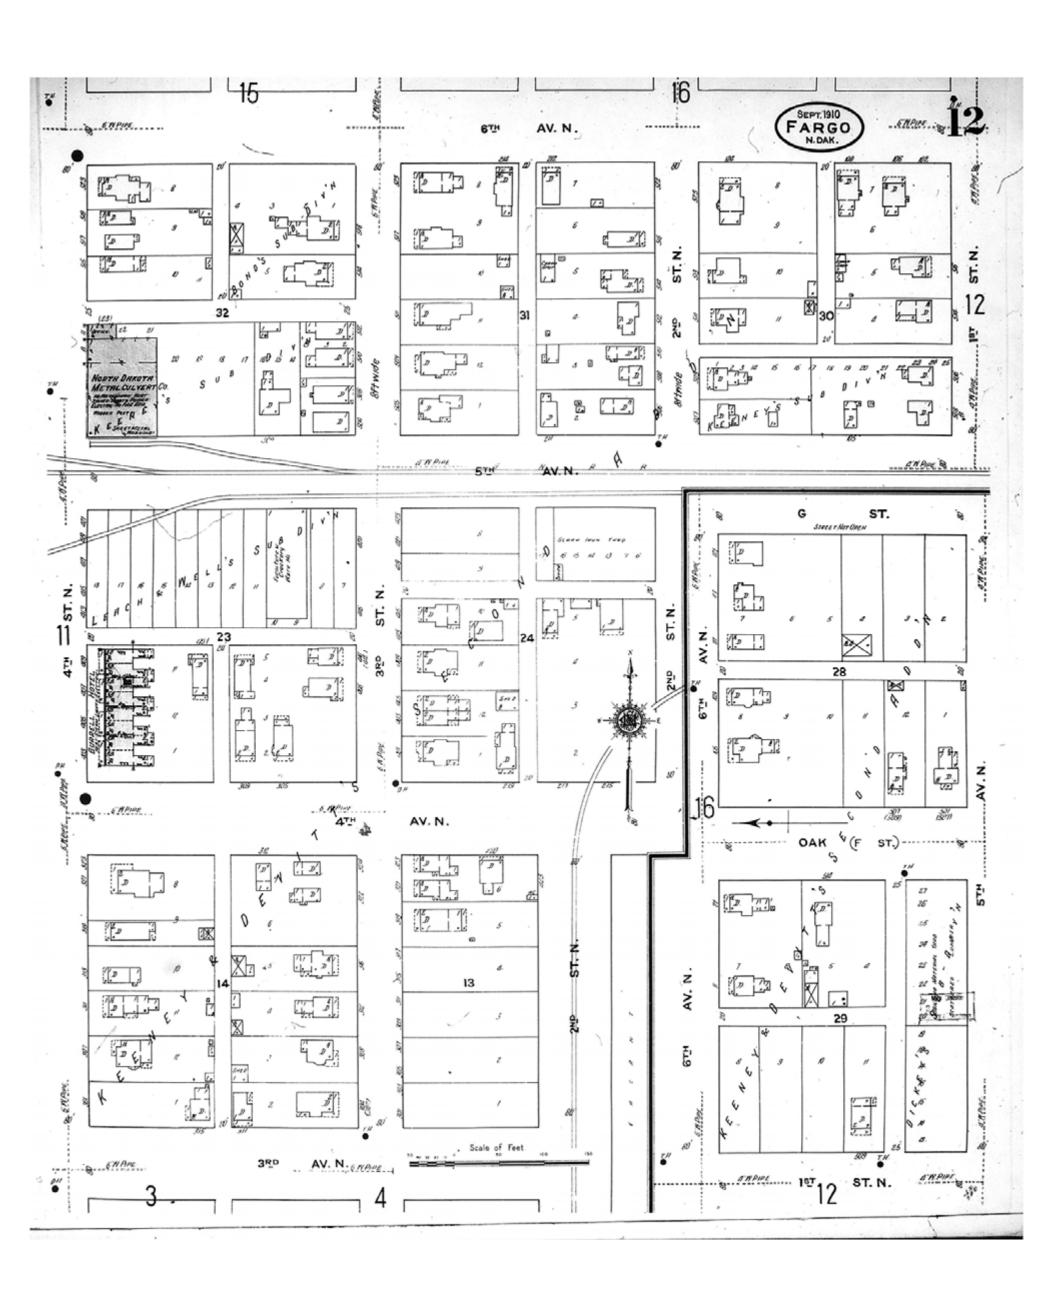

1910

Fargo, ND

Digital Images Created By

Historical Information Gatherers, Inc.

HIG Project No. 121561

Map Type: Fire Insurance
Publisher: Sanborn Map Co.

Map Date: September 1910

Revised Date:
Republished:
Sheet Number: 12

1910

Fargo, ND

Digital Images Created By Historical Information Gatherers, Inc.

HIG Project No. 121561

Map Type: Fire Insurance
Publisher: Sanborn Map Co.

Map Date: September 1910

Revised Date:
Republished:
Sheet Number: 15