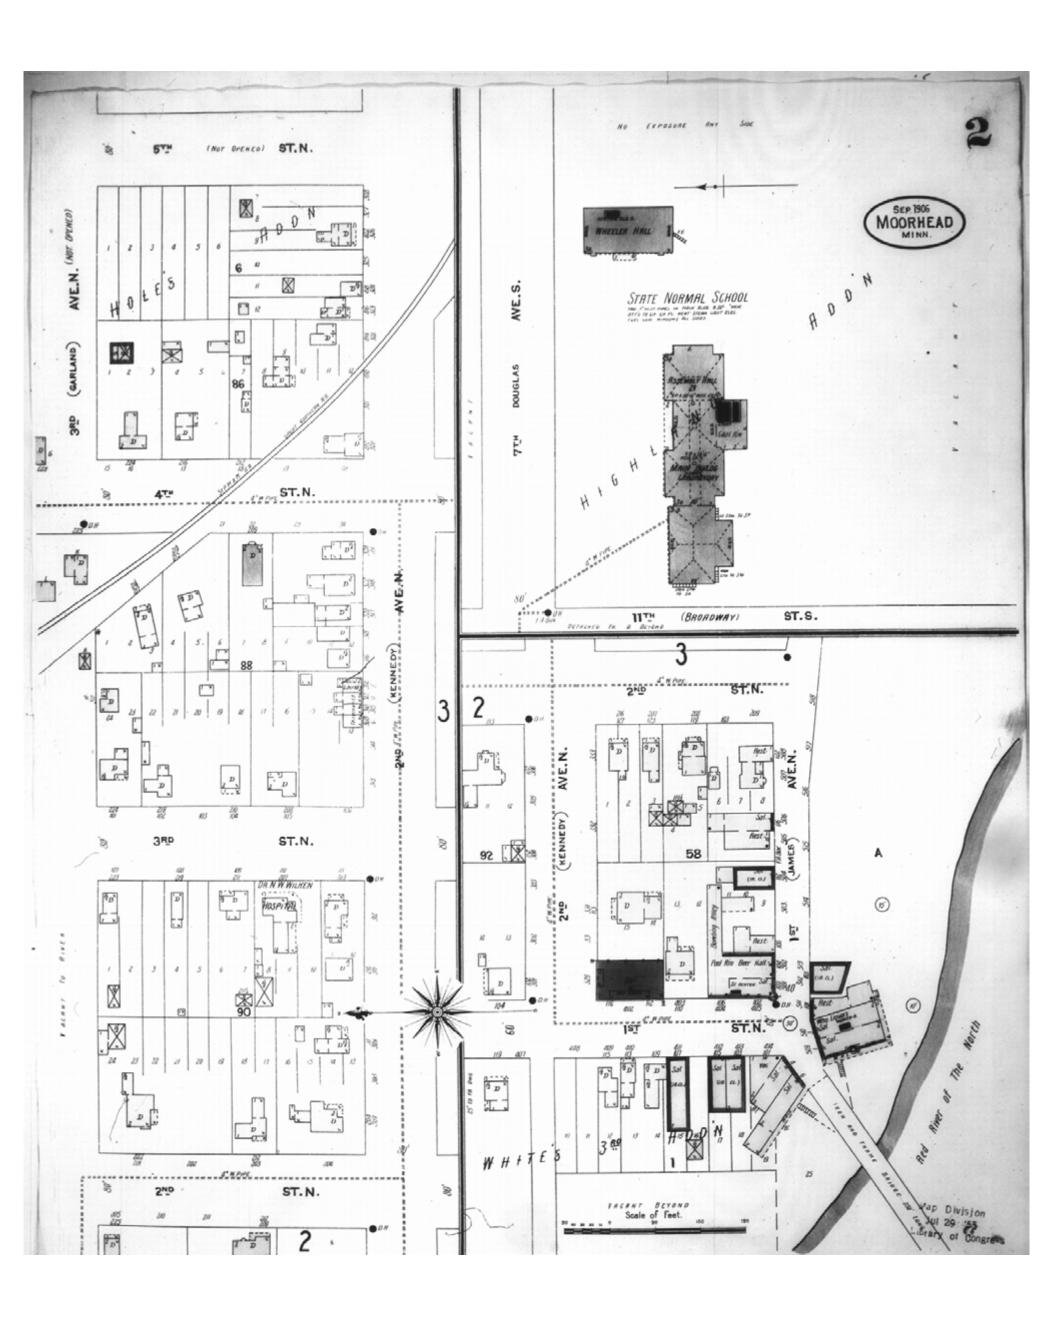

Historical Information Gatherers, Inc.

HIG Project No. 121561

Map Type: Fire Insurance
Publisher: Sanborn Map Co.

Map Date: September 1906

Revised Date:
Republished:
Sheet Number: 2

# 1906

Moorhead, MN

Digital Images Created By

Historical Information Gatherers, Inc.

HIG Project No. 121561

Map Type: Fire Insurance
Publisher: Sanborn Map Co.

Map Date: September 1906

Revised Date:
Republished:
Sheet Number: 3

Revised Date:
Republished:
Sheet Number: 2