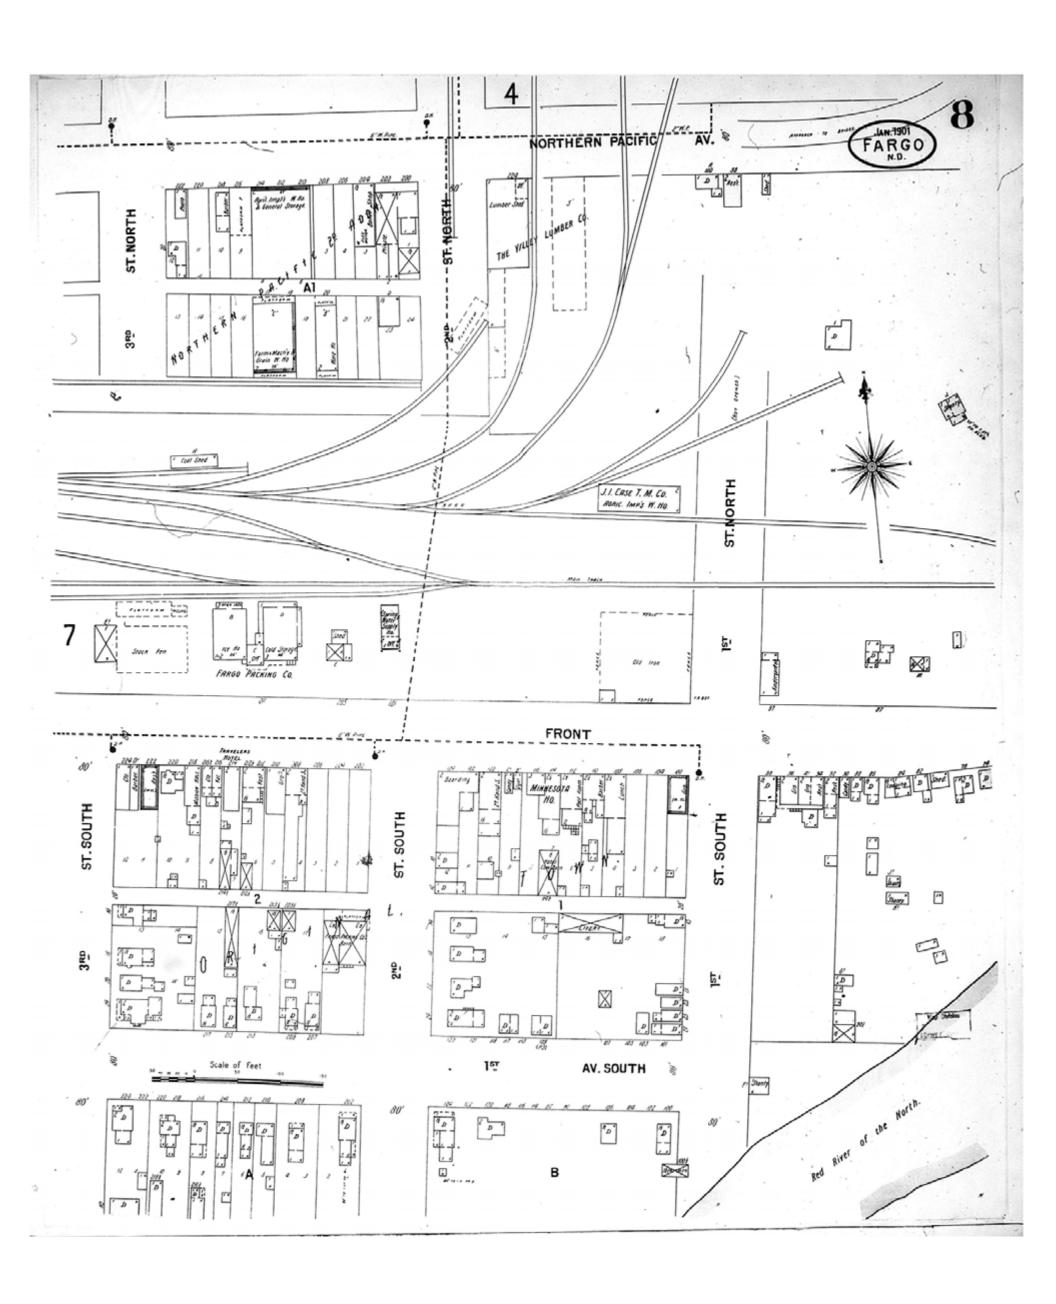

Map Date: February 1896

Revised Date:
Republished:
Sheet Number: 9

1896

Fargo, ND

Digital Images Created By

Historical Information Gatherers, Inc.

HIG Project No. 121561

Map Type: Fire Insurance