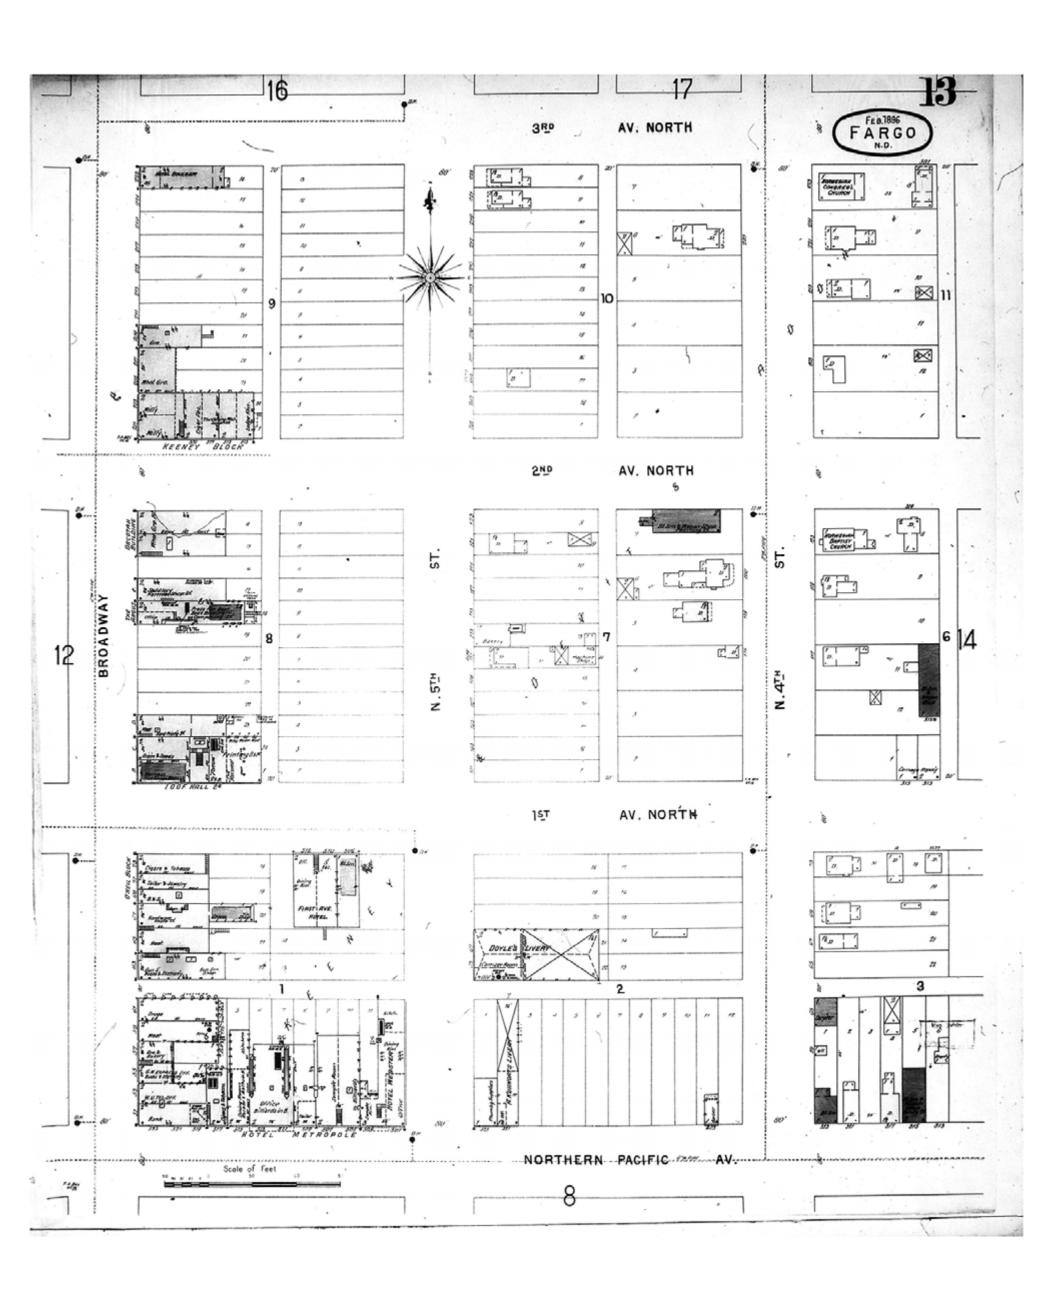

Publisher: Sanborn-Perris Map Co.

Map Date: February 1896

Revised Date:
Republished:
Sheet Number: 13

1896

Fargo, ND

Digital Images Created By Historical Information Gatherers, Inc.

HIG Project No. 121561

Map Type: Fire Insurance