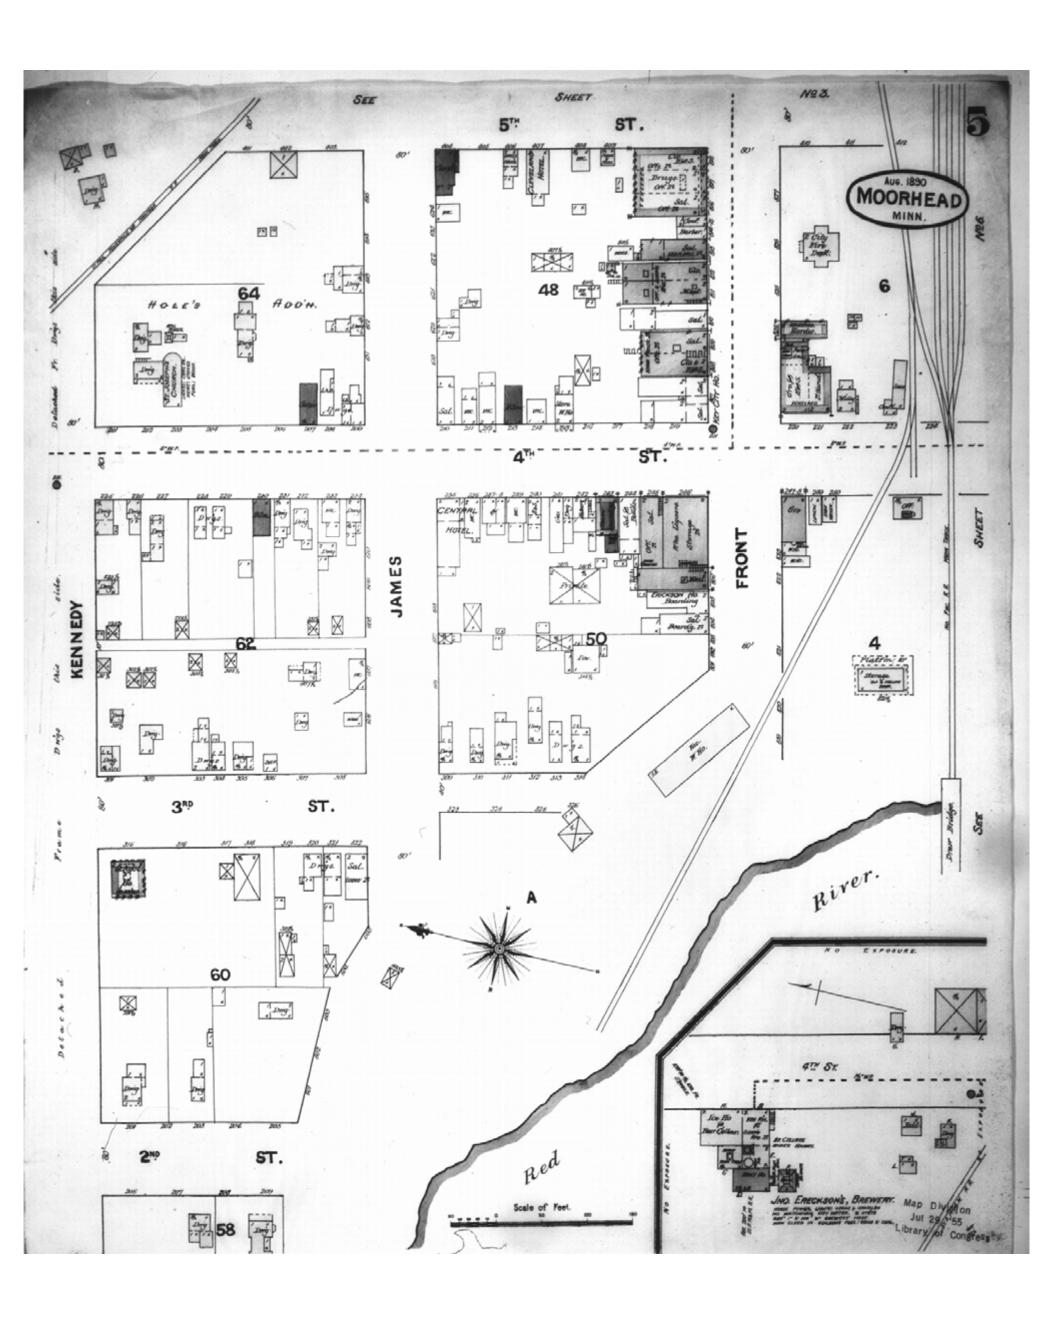

HIG Project No. 121561

Map Type: Fire Insurance

Publisher: Sanborn-Perris Map Co.

Map Date: August 1890

Revised Date:
Republished:
Sheet Number: 5

1890

Moorhead, MN

Digital Images Created By