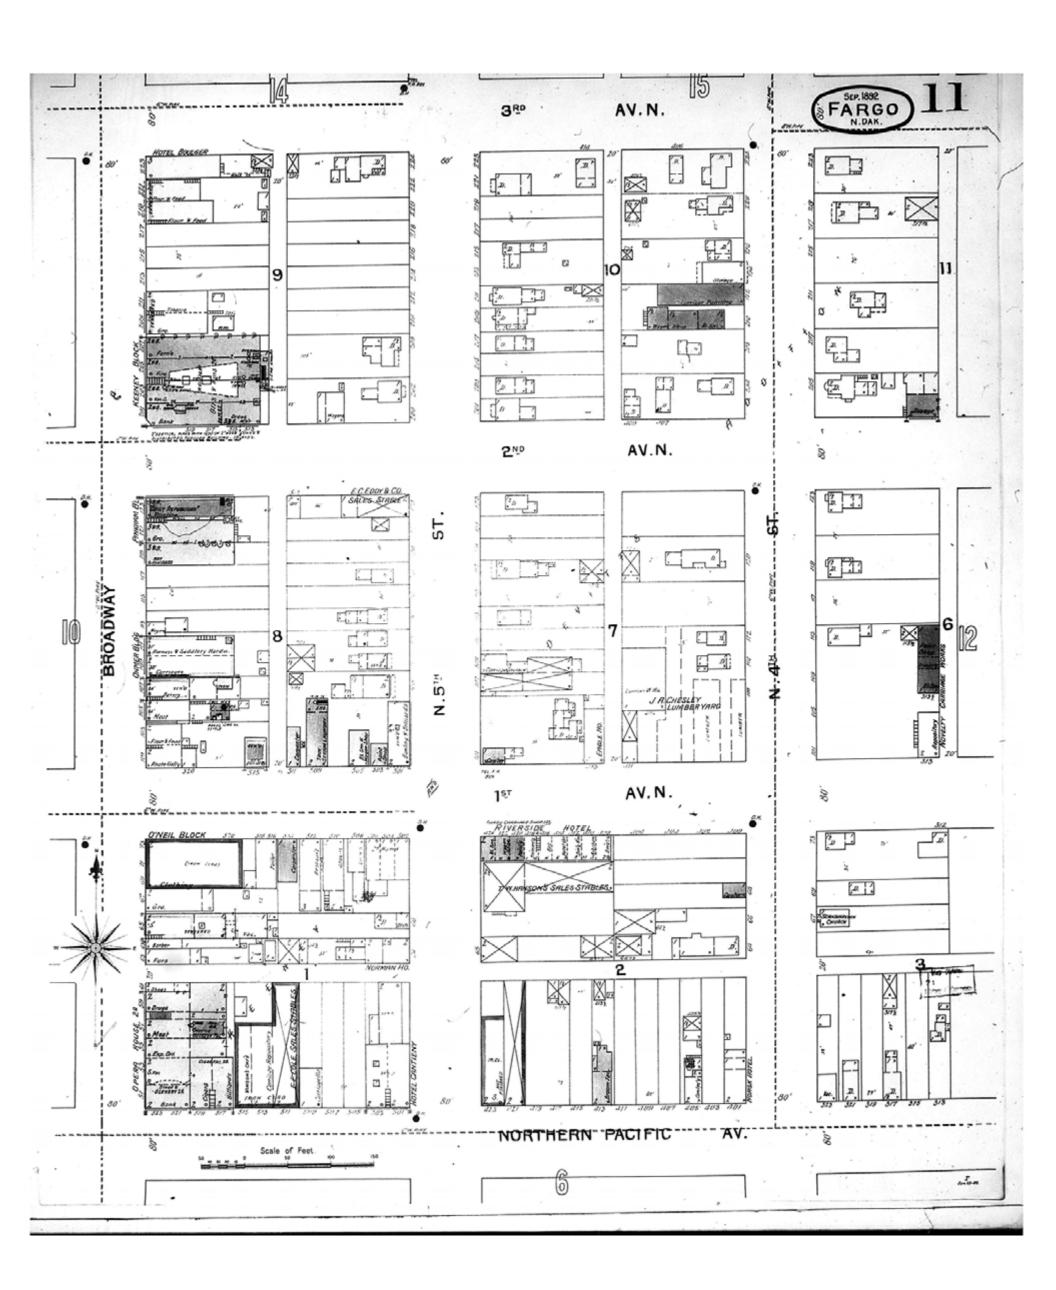

1892

Fargo, ND

Digital Images Created By

Historical Information Gatherers, Inc.

HIG Project No. 121561

Map Type: Fire Insurance

Publisher: Sanborn-Perris Map Co.

Map Date: September 1892

Revised Date:
Republished:
Sheet Number: 11

1892

Fargo, ND

Digital Images Created By

Historical Information Gatherers, Inc.

HIG Project No. 121561

Map Type: Fire Insurance

Publisher: Sanborn-Perris Map Co.