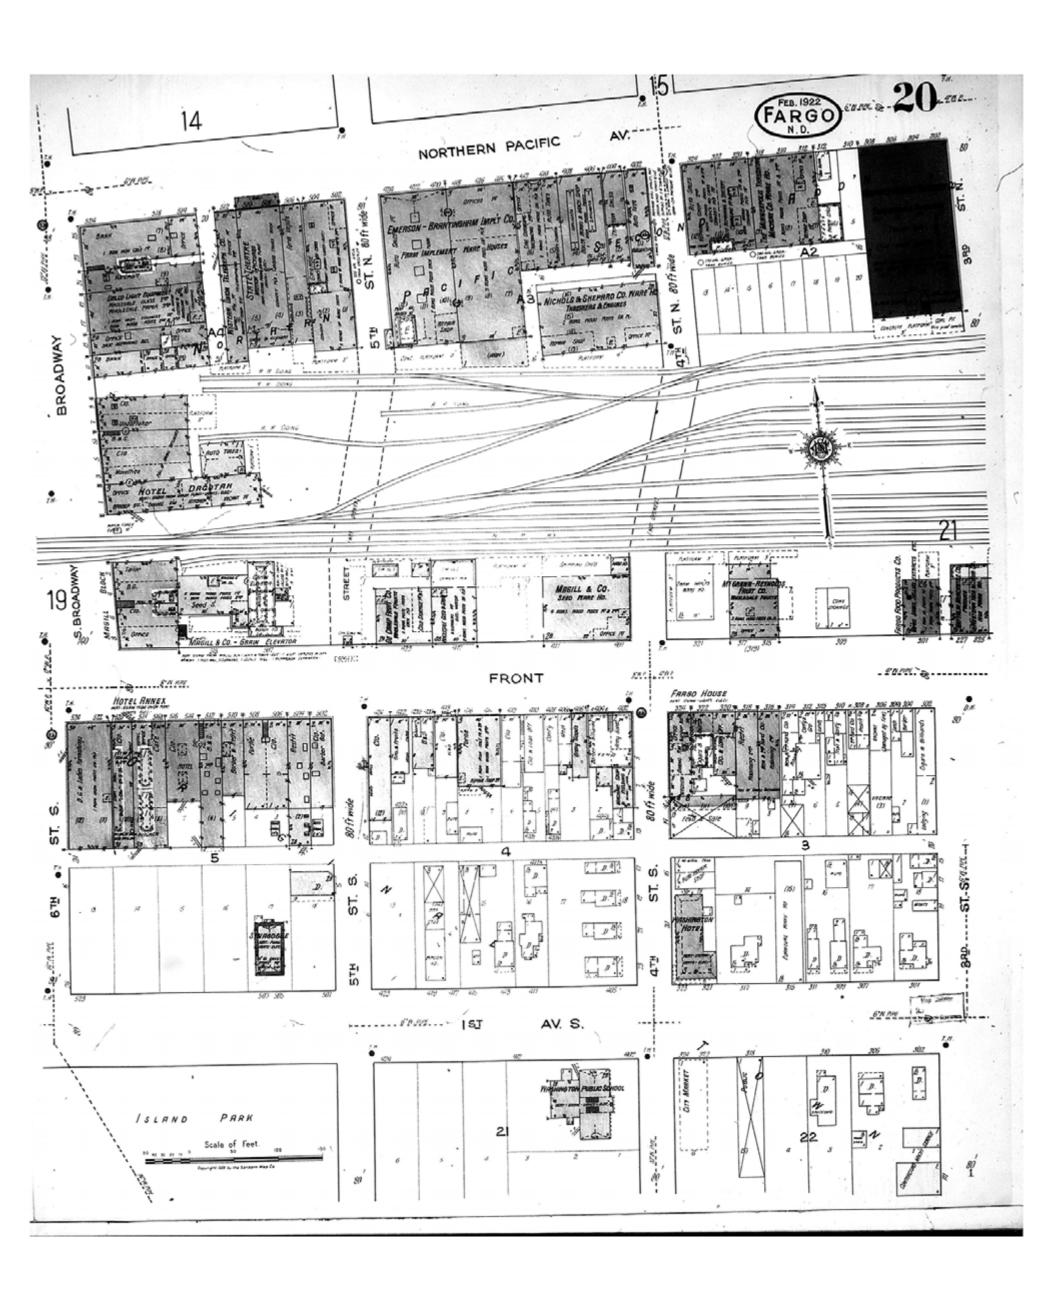

1922

Fargo, ND

Digital Images Created By Historical Information Gatherers, Inc.

HIG Project No. 121561

Map Type: Fire Insurance
Publisher: Sanborn Map Co.

Map Date: February 1922

Revised Date:
Republished:
Sheet Number: 35