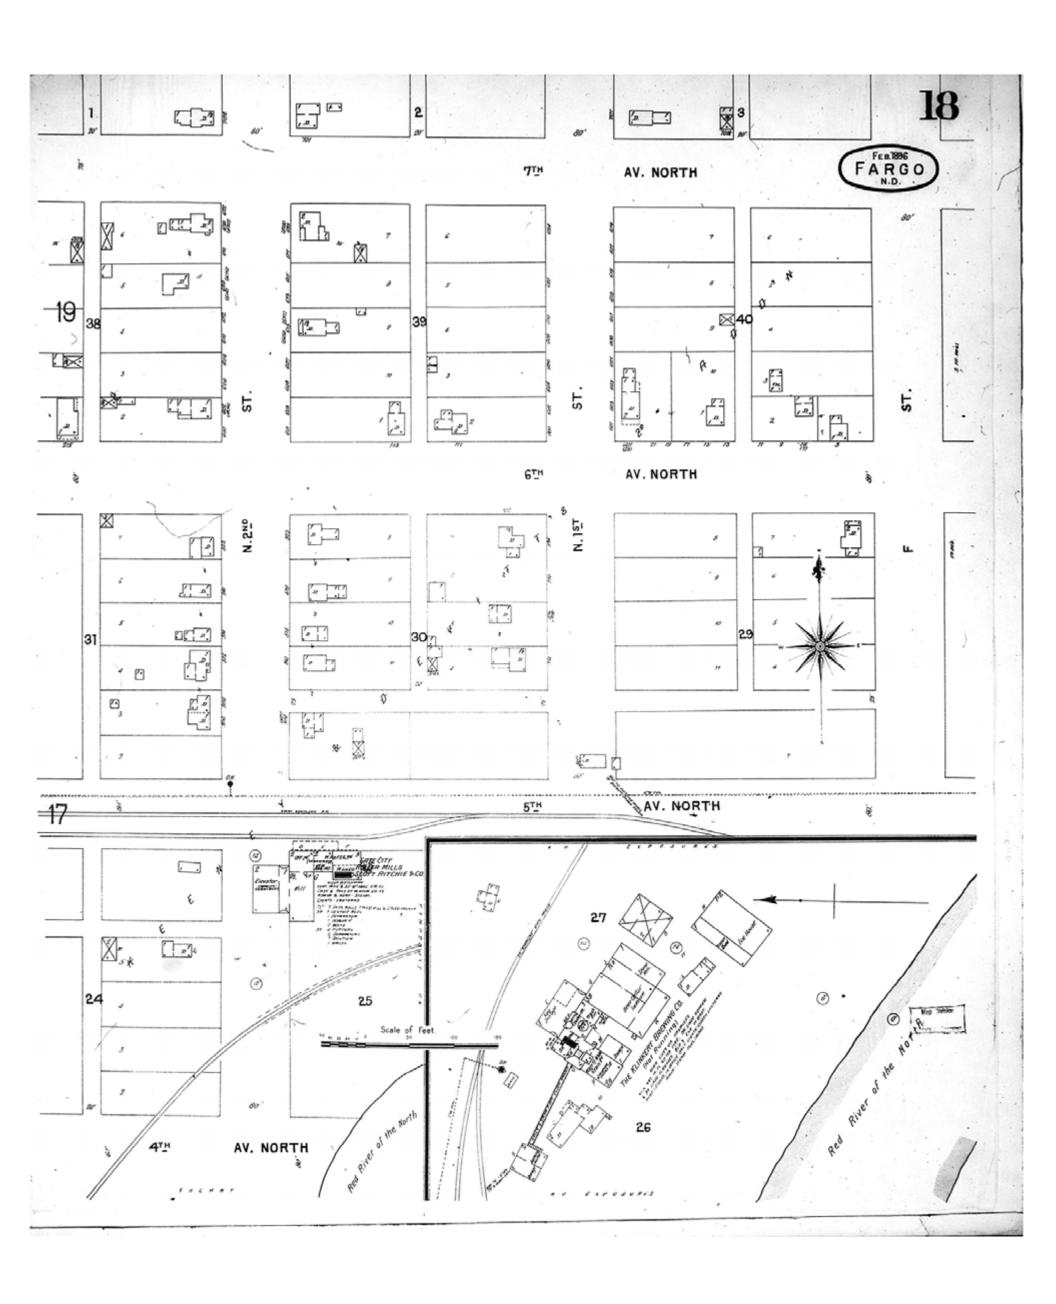

Map Type: Fire Insurance

Publisher: Sanborn-Perris Map Co.

Map Date: February 1896

Revised Date:
Republished:
Sheet Number: 18

1896

Fargo, ND

Digital Images Created By

Historical Information Gatherers, Inc.