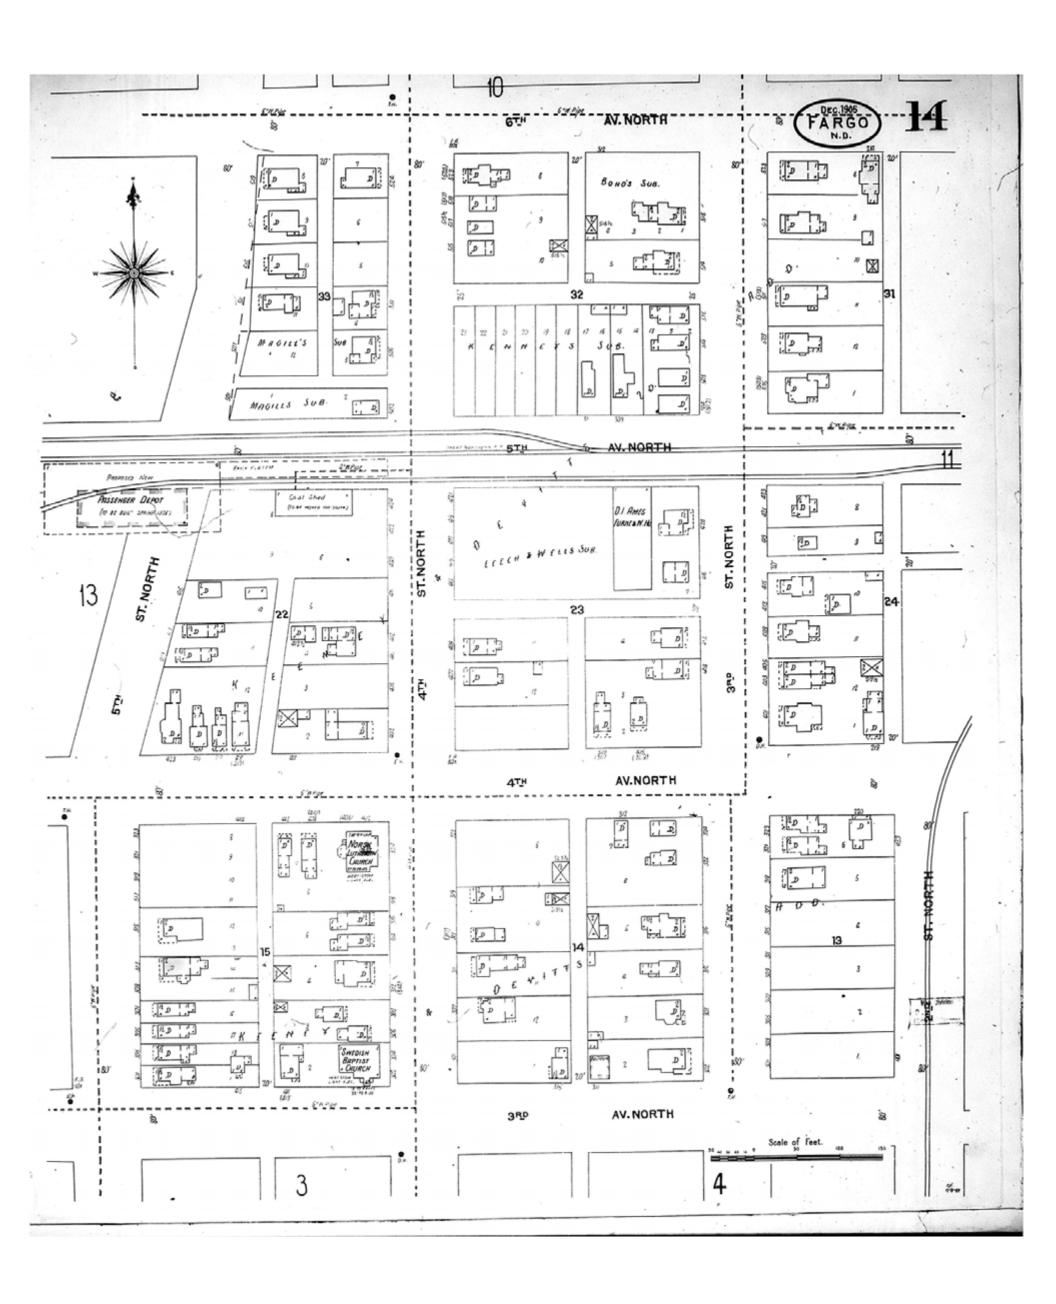

Publisher: Sanborn-Perris Map Co.

Map Date: February 1896

Revised Date:
Republished:
Sheet Number: 14

1896

Fargo, ND

Digital Images Created By Historical Information Gatherers, Inc.

HIG Project No. 121561

Map Type: Fire Insurance