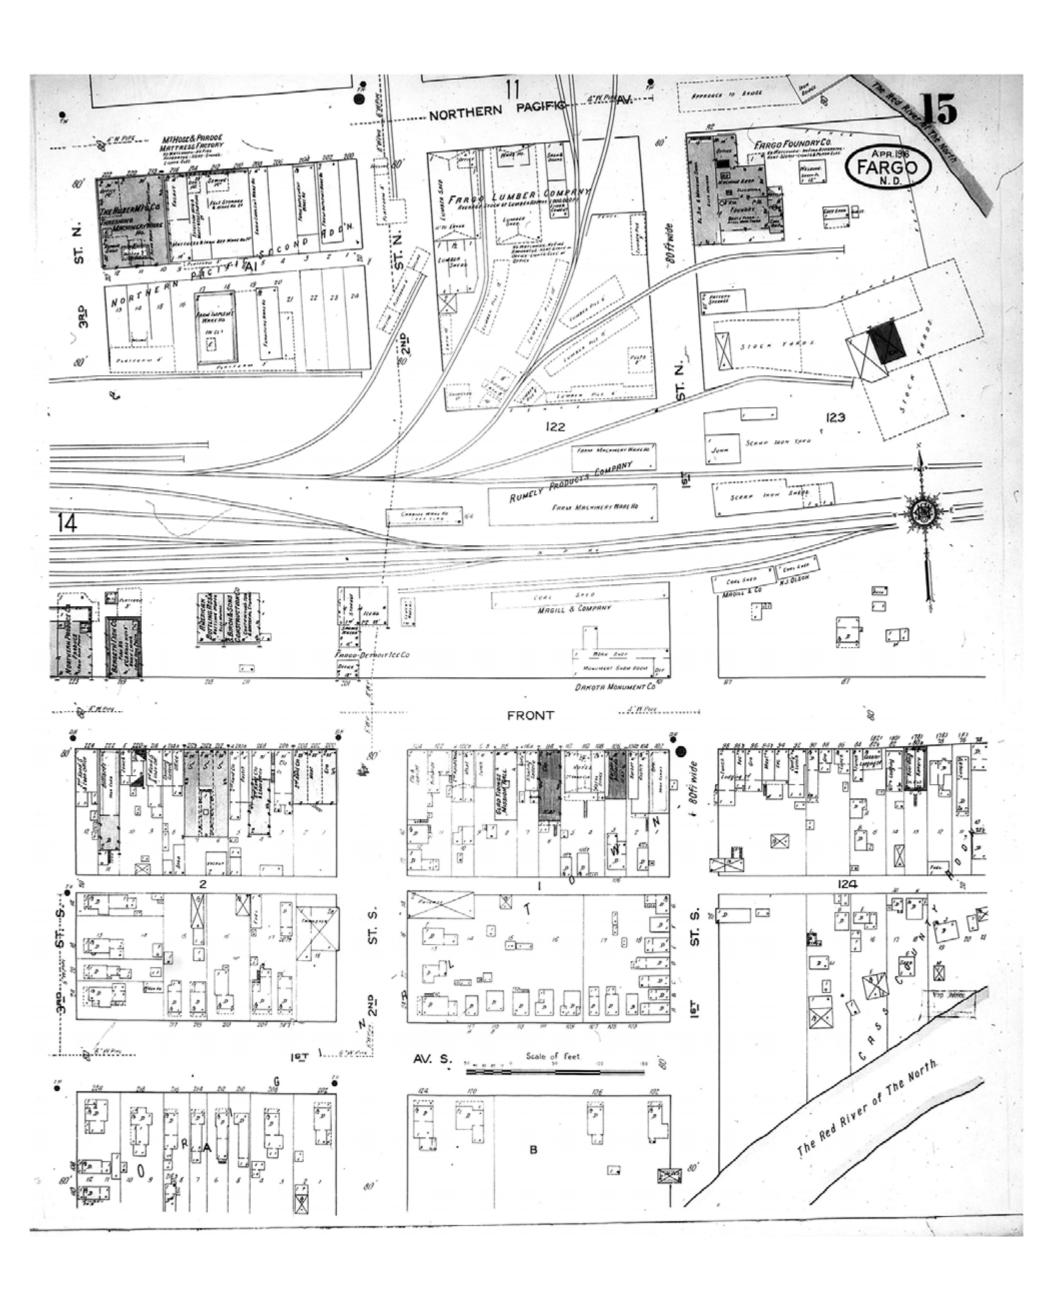

1916

Fargo, ND

Digital Images Created By

Historical Information Gatherers, Inc.

HIG Project No. 121561

Map Type: Fire Insurance
Publisher: Sanborn Map Co.

Map Date: April 1916

Revised Date:
Republished:
Sheet Number: 15