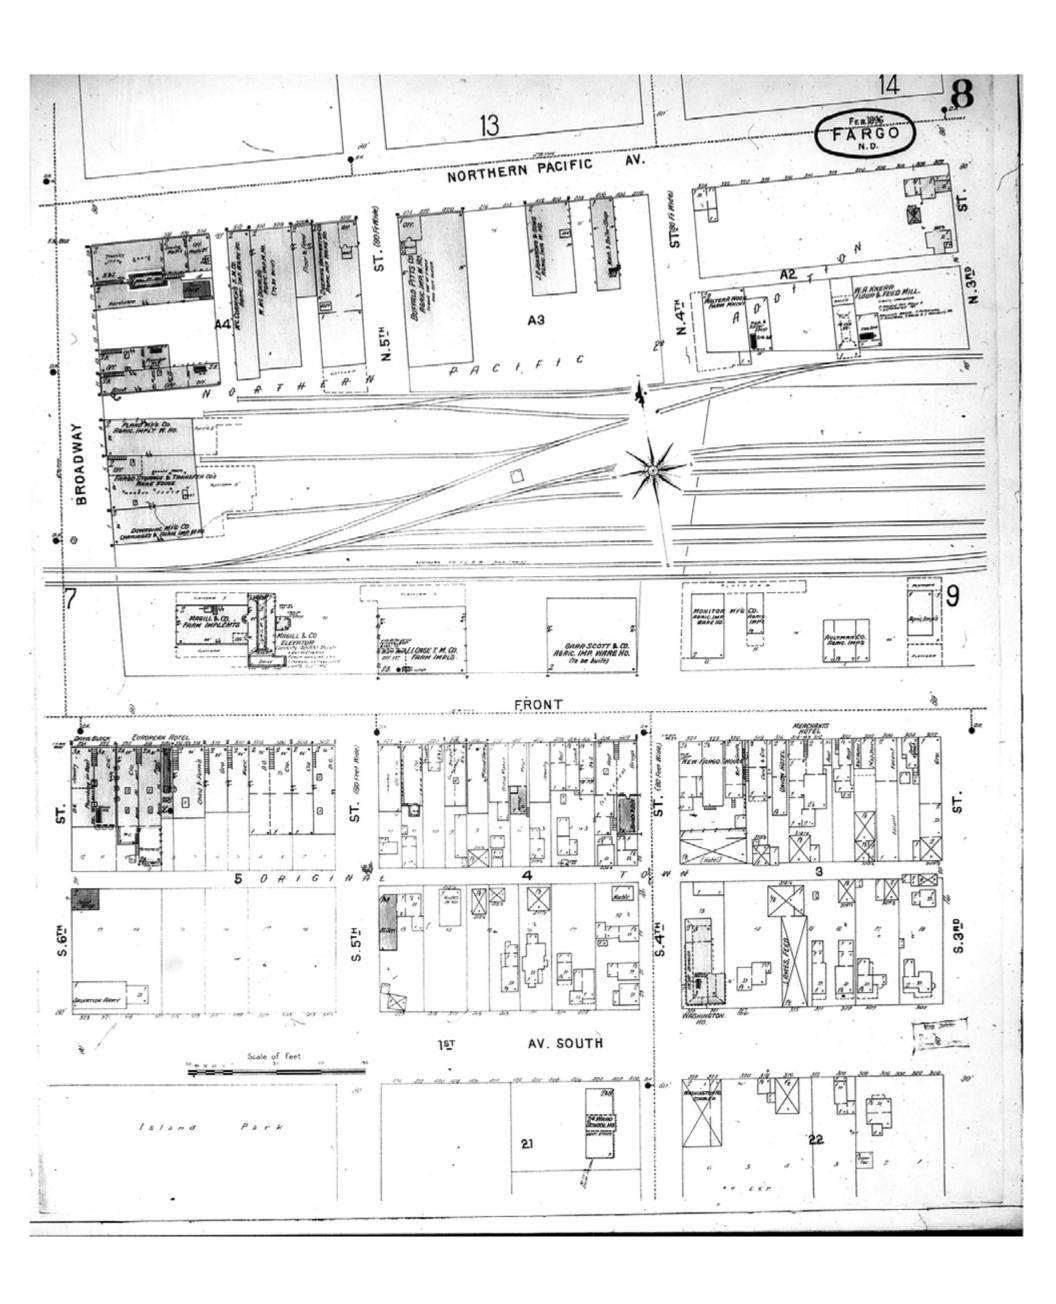

Map Date: February 1896 Revised Date:

Republished: Sheet Number: 8 1896

Fargo, ND

Digital Images Created By

Historical Information Gatherers, Inc.

HIG Project No. 121561

Map Type: Fire Insurance

Publisher: Sanborn-Perris Map Co.