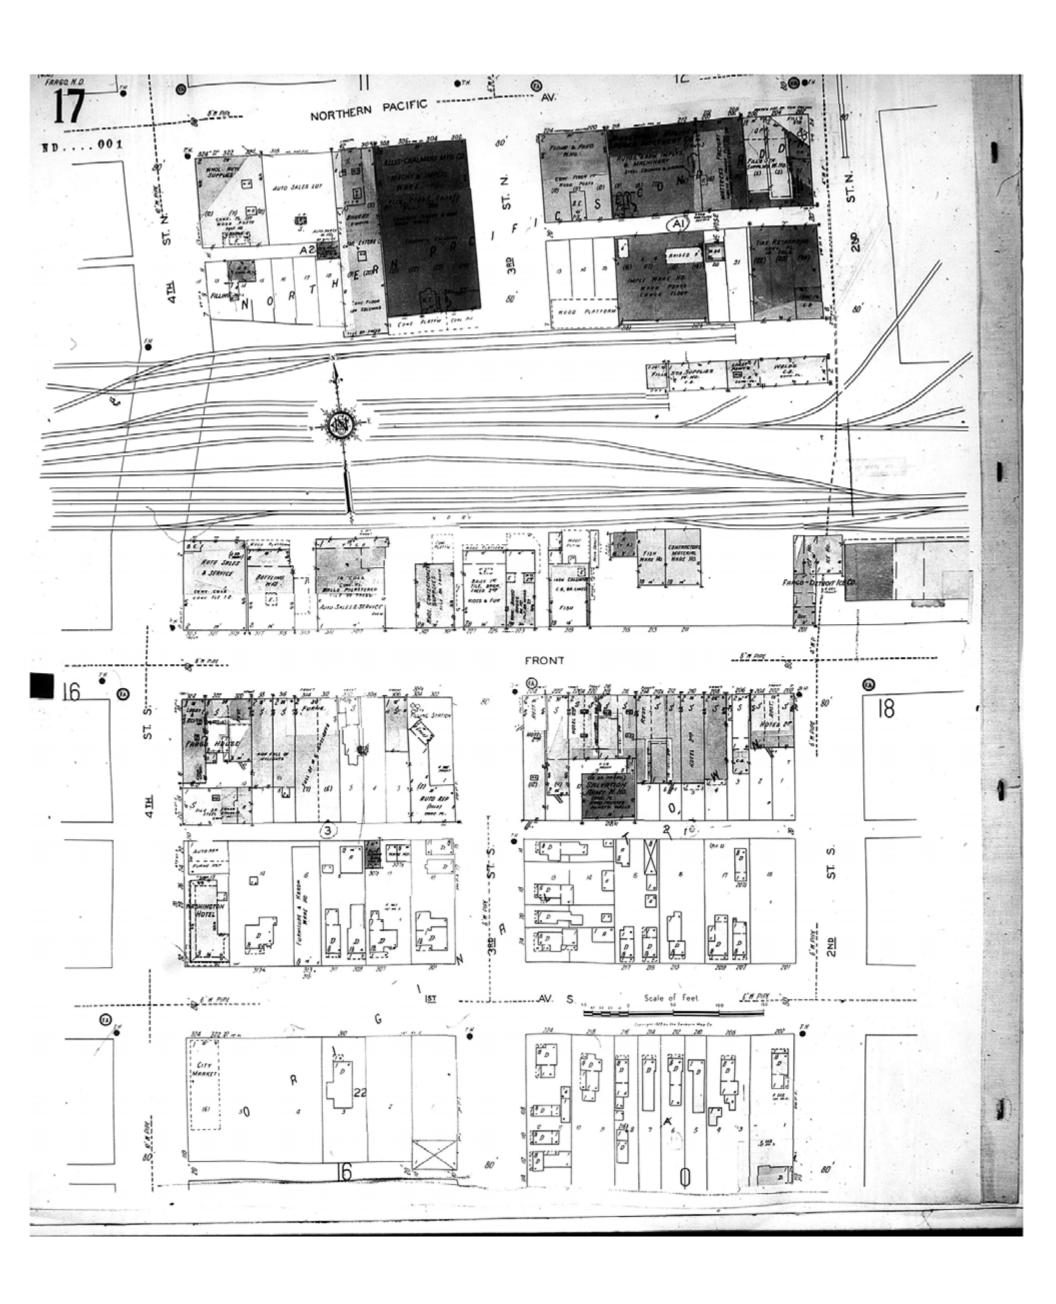

Publisher: Sanborn-Perris Map Co.

Map Date: February 1896

Revised Date:
Republished:
Sheet Number: 17

1896

Fargo, ND

Digital Images Created By

Historical Information Gatherers, Inc.

HIG Project No. 121561