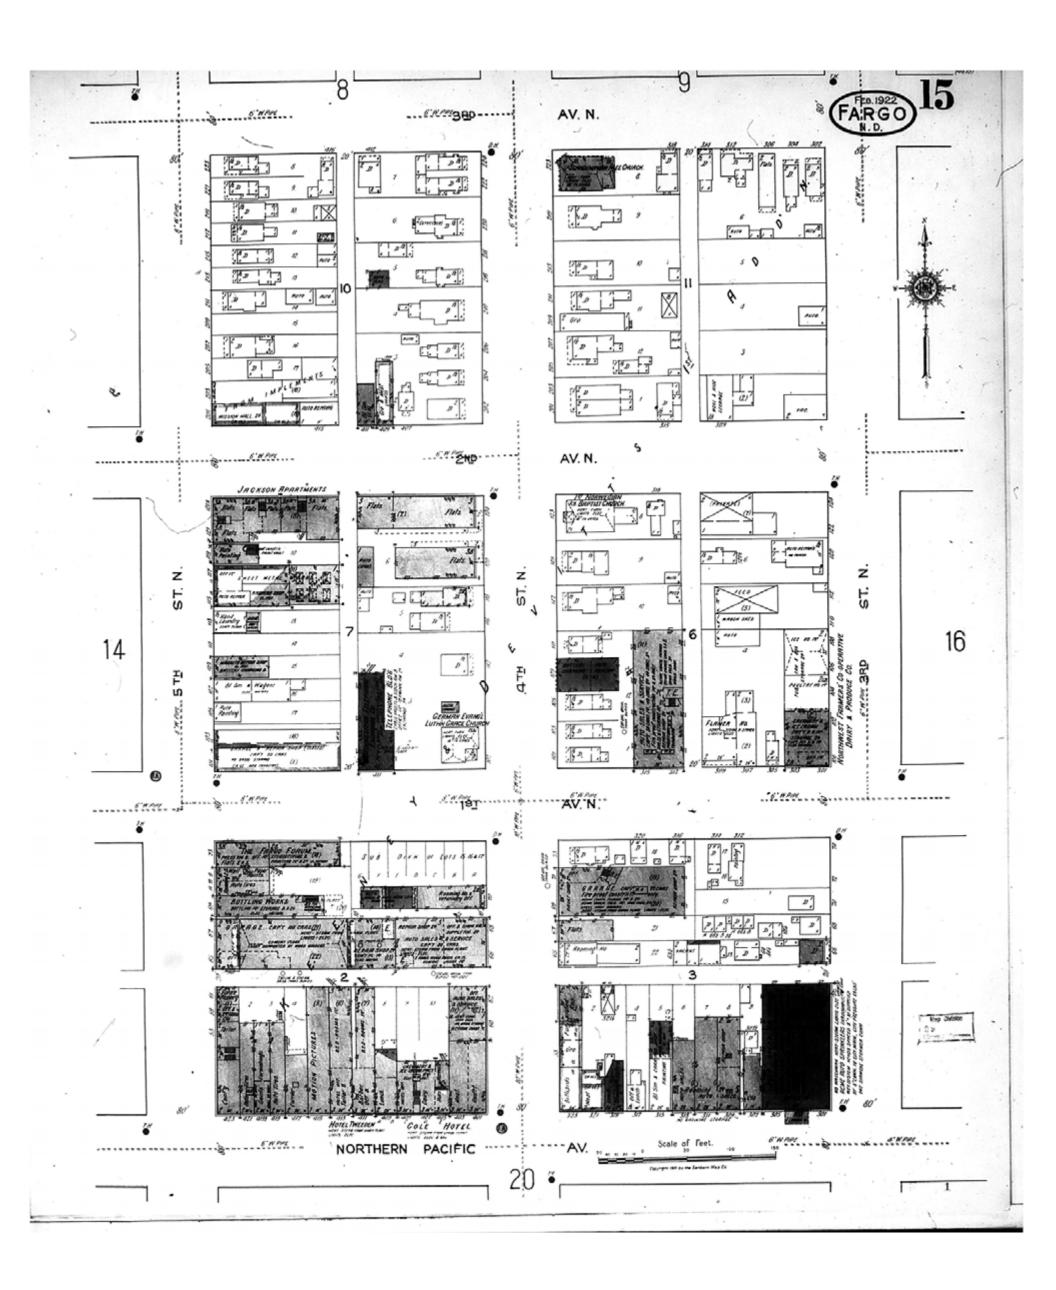

1922

Fargo, ND

Digital Images Created By Historical Information Gatherers, Inc.

HIG Project No. 121561

Map Type: Fire Insurance
Publisher: Sanborn Map Co.

Map Date: February 1922

Revised Date:
Republished:
Sheet Number: 16