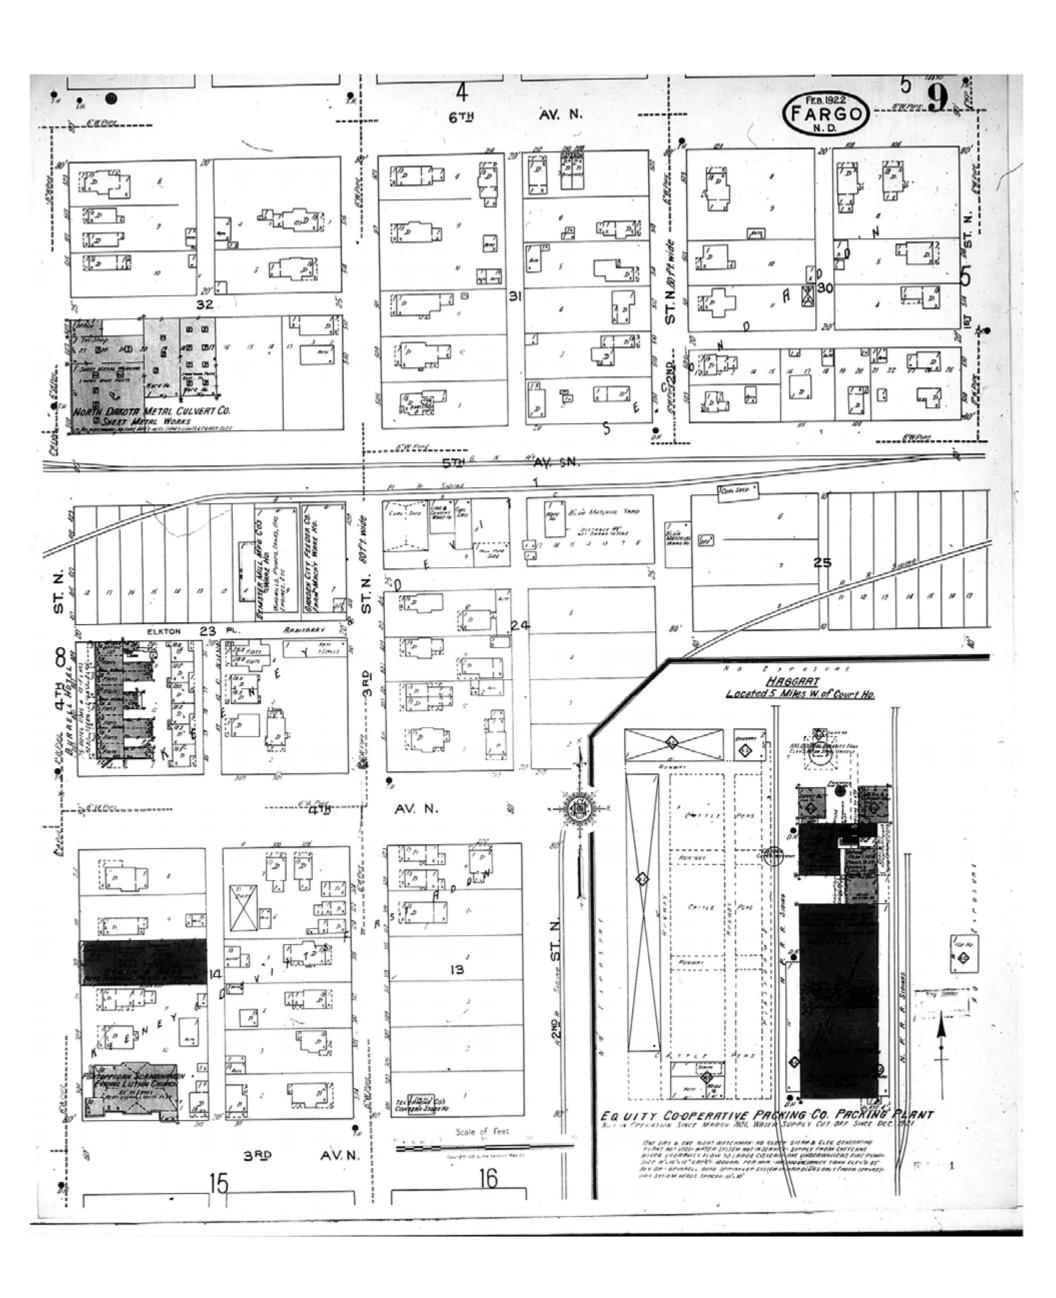

1922

Fargo, ND

Digital Images Created By Historical Information Gatherers, Inc.

HIG Project No. 121561

Map Type: Fire Insurance
Publisher: Sanborn Map Co.

Map Date: February 1922

Revised Date:
Republished:
Sheet Number: 15