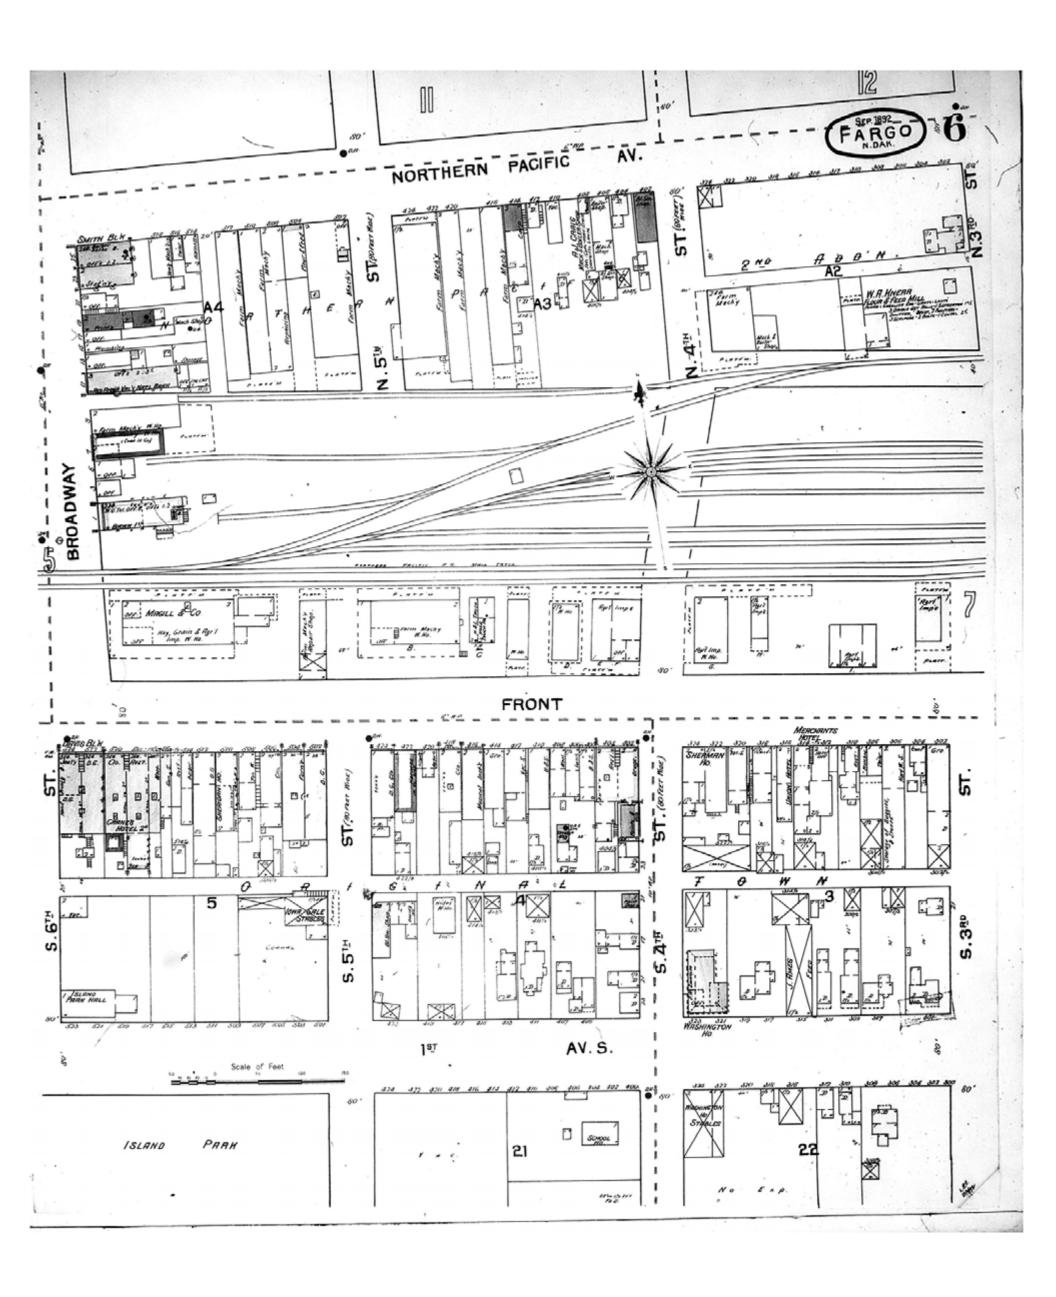

Historical Information Gatherers, Inc.

HIG Project No. 121561

Map Type: Fire Insurance

Publisher: Sanborn-Perris Map Co.

Map Date: September 1892

Revised Date:
Republished:
Sheet Number: 6

1892

Fargo, ND

Digital Images Created By

Historical Information Gatherers, Inc.

HIG Project No. 121561

Map Type: Fire Insurance

Publisher: Sanborn-Perris Map Co.

Map Date: September 1892

Revised Date:
Republished:
Sheet Number: 7