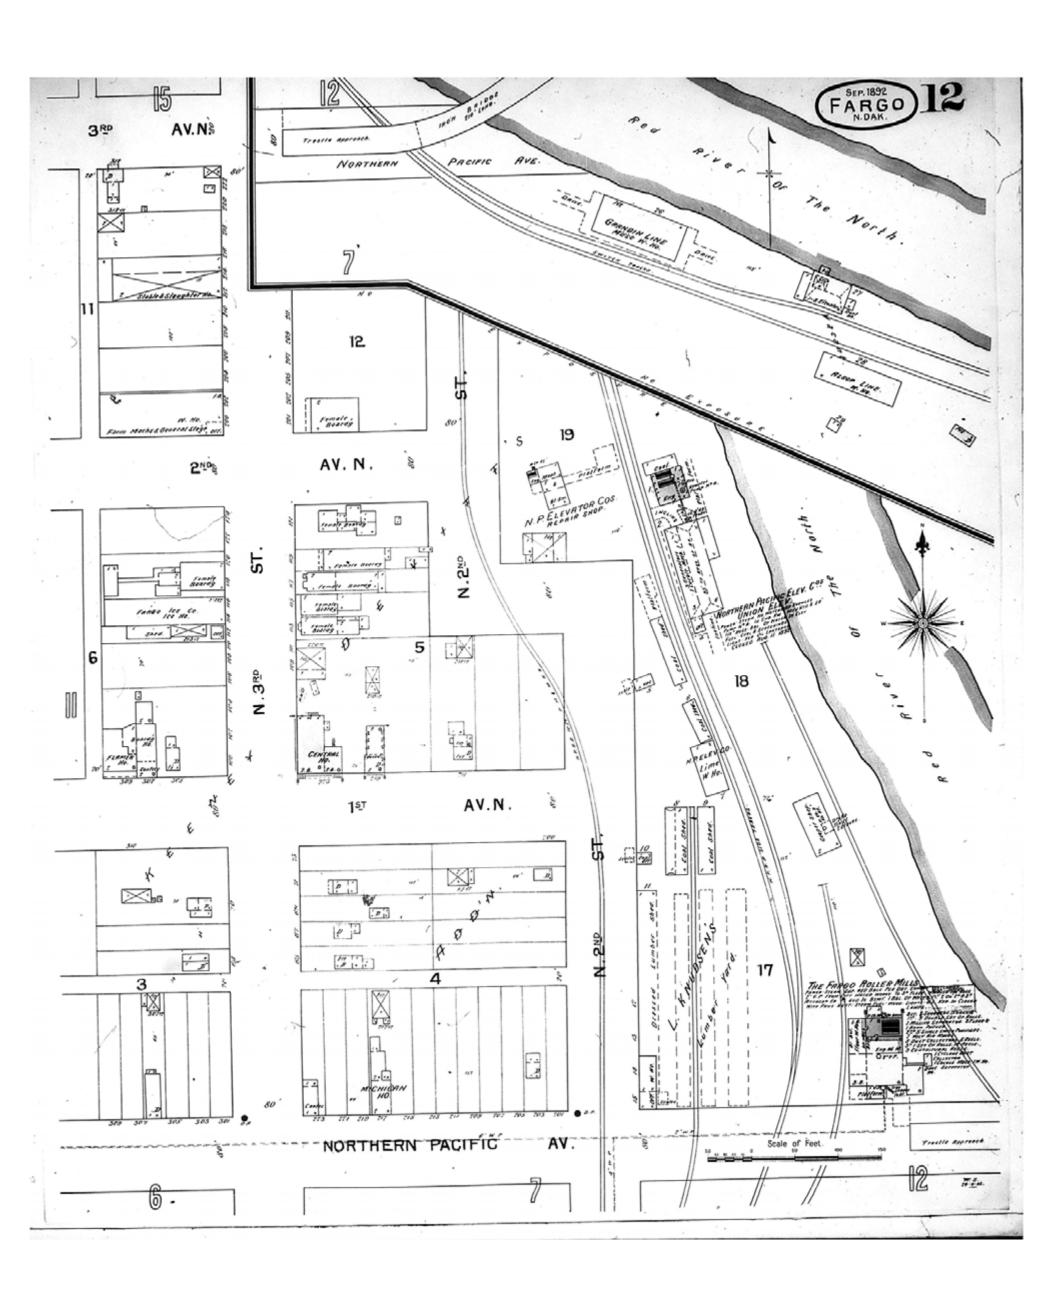

Revised Date:
Republished:
Sheet Number: 11

1892

Fargo, ND

Digital Images Created By

Historical Information Gatherers, Inc.

HIG Project No. 121561

Map Type: Fire Insurance

Publisher: Sanborn-Perris Map Co.

Map Date: September 1892

Revised Date:
Republished:
Sheet Number: 12

1892

Fargo, ND

Digital Images Created By

Historical Information Gatherers, Inc.

HIG Project No. 121561

Map Type: Fire Insurance