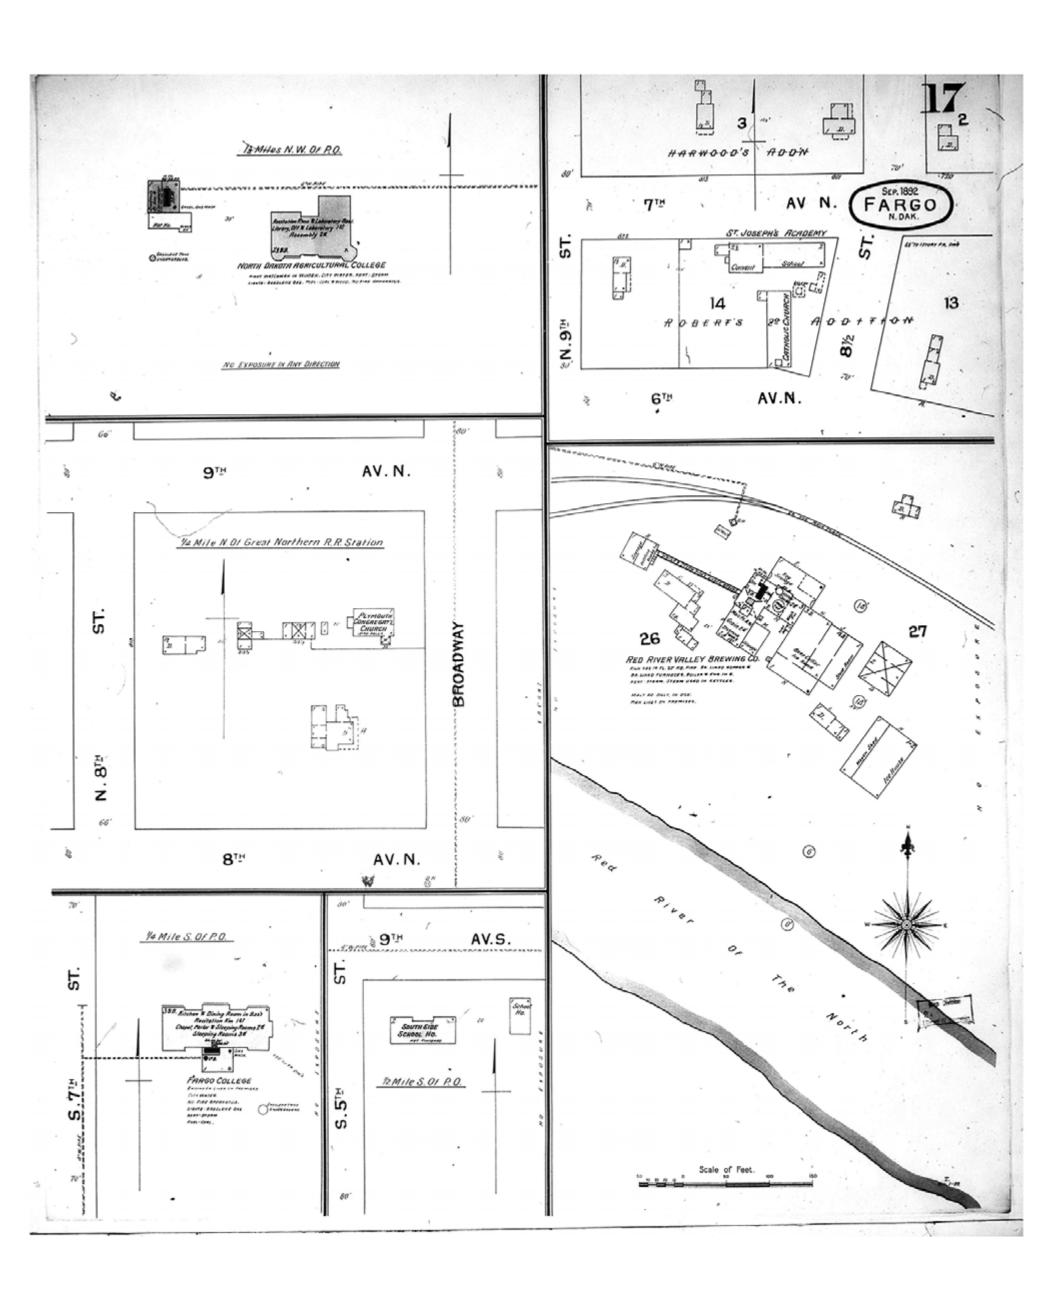

Publisher: Sanborn-Perris Map Co.

Map Date: February 1896

Revised Date:
Republished:
Sheet Number: 17

1896

Fargo, ND

Digital Images Created By

Historical Information Gatherers, Inc.

HIG Project No. 121561