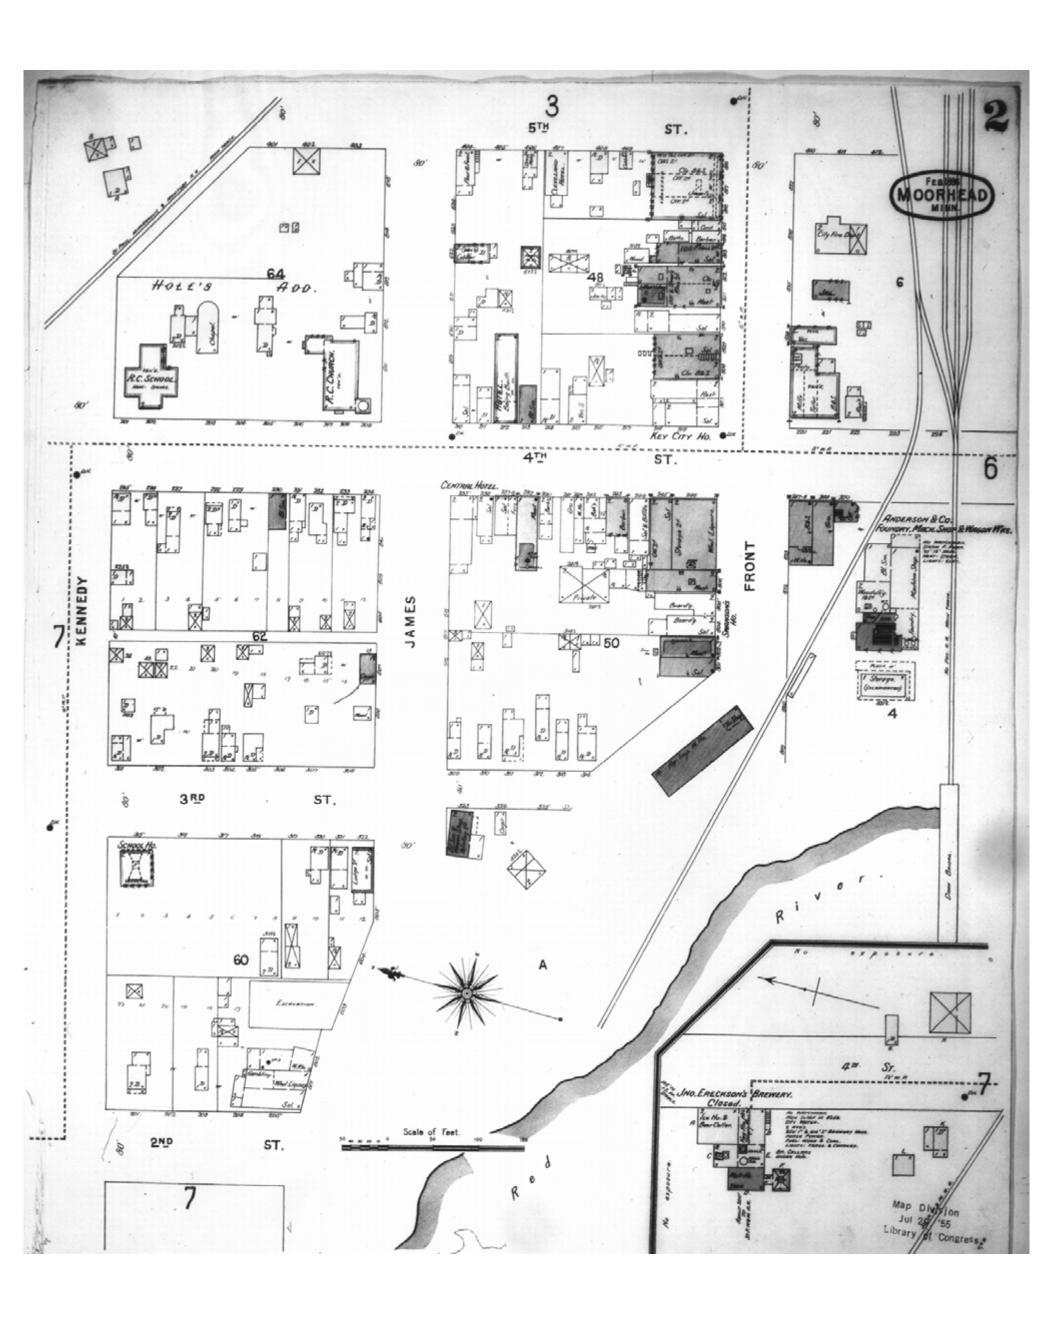

Digital Images Created By

Historical Information Gatherers, Inc.

HIG Project No. 121561

Map Type: Fire Insurance

Publisher: Sanborn-Perris Map Co.

Map Date: February 1896

Revised Date:
Republished:
Sheet Number: 2

1896

Moorhead, MN

Digital Images Created By

Historical Information Gatherers, Inc.

HIG Project No. 121561

Map Type: Fire Insurance

Publisher: Sanborn-Perris Map Co.

Map Date: February 1896