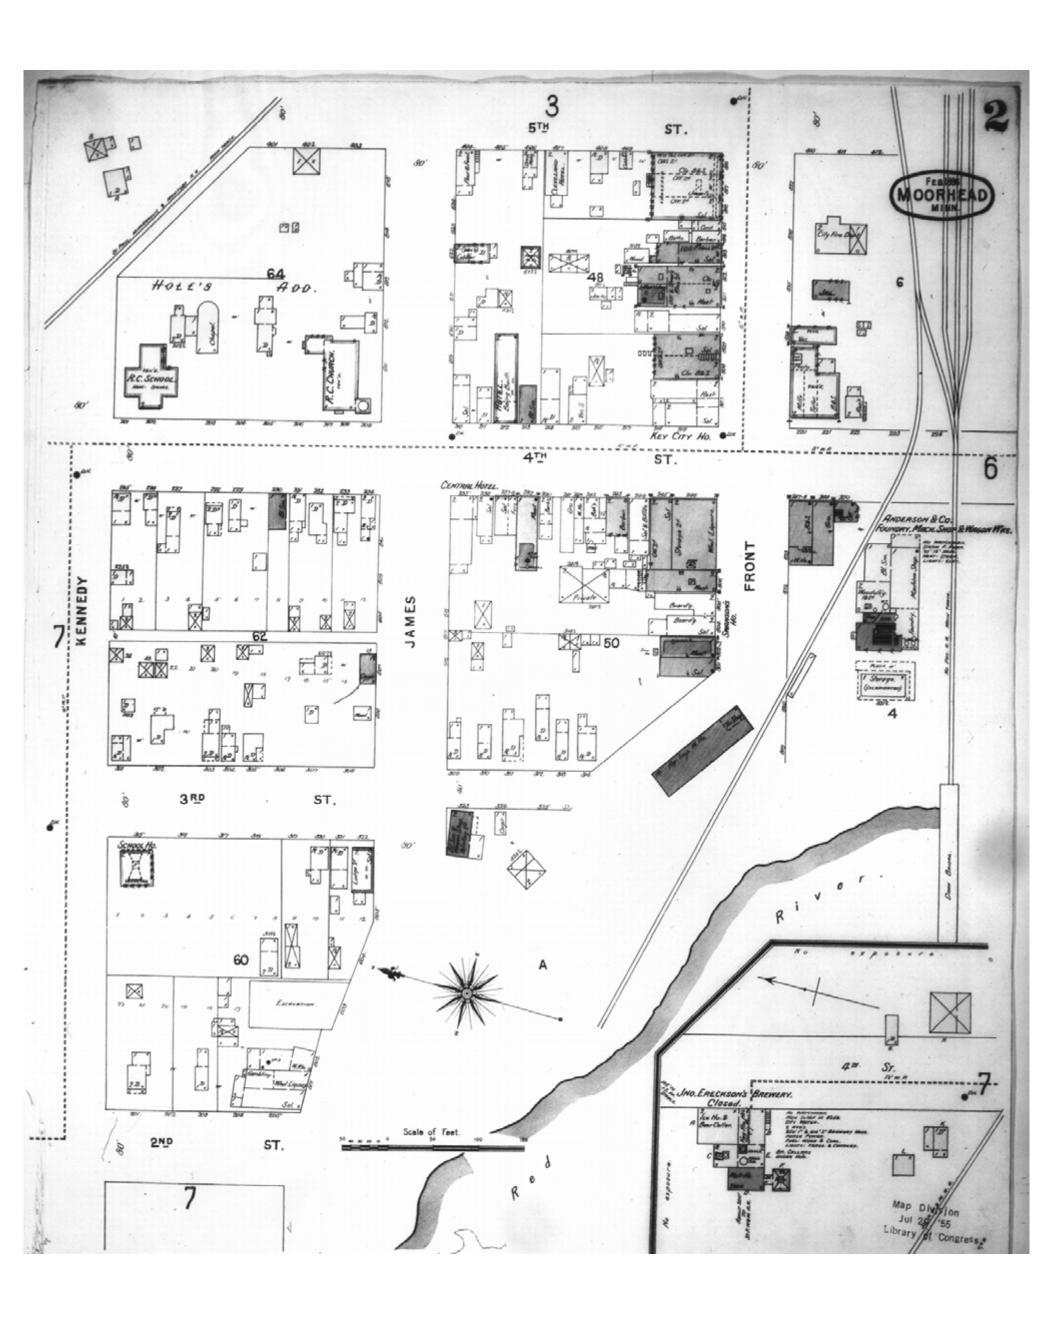

1896

Moorhead, MN

Digital Images Created By

Historical Information Gatherers, Inc.

HIG Project No. 121561

Map Type: Fire Insurance

Publisher: Sanborn-Perris Map Co.

Map Date: February 1896

Revised Date:
Republished:
Sheet Number: 7

1896

Moorhead, MN

Digital Images Created By Historical Information Gatherers, Inc.

HIG Project No. 121561

Map Type: Fire Insurance

Publisher: Sanborn-Perris Map Co.