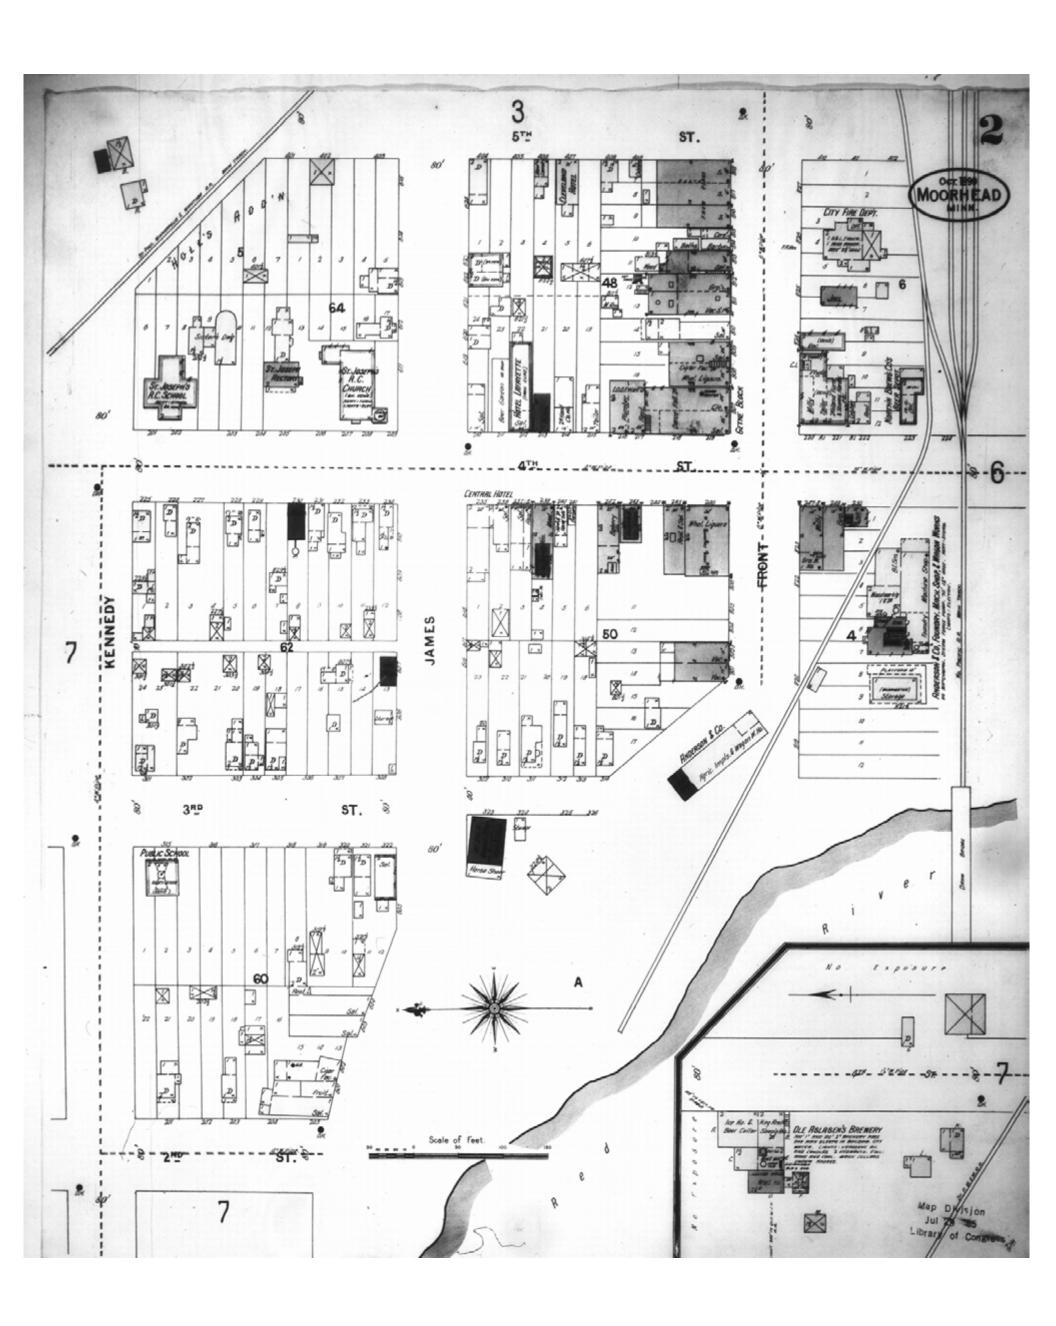

HIG Project No. 121561

Map Type: Fire Insurance

Publisher: Sanborn-Perris Map Co.

Map Date: October 1899

Revised Date:
Republished:
Sheet Number: 2

1899

Moorhead, MN

Digital Images Created By

Historical Information Gatherers, Inc.

HIG Project No. 121561

Map Type: Fire Insurance

Publisher: Sanborn-Perris Map Co.

Map Date: October 1899

Revised Date:
Republished:
Sheet Number: 7

1899

Moorhead, MN