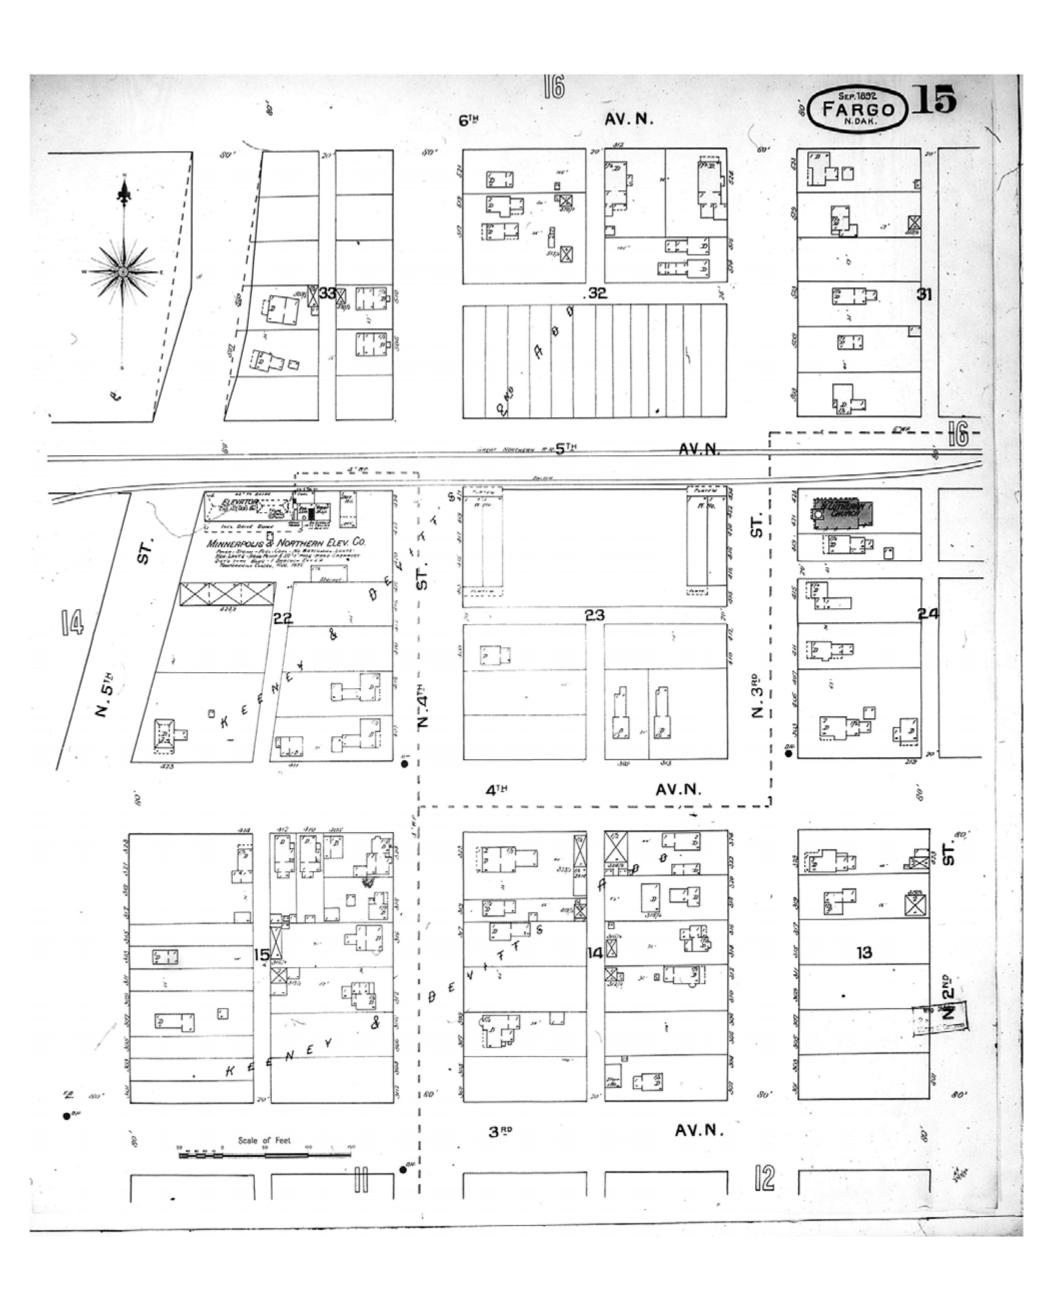

Publisher: Sanborn-Perris Map Co.

Map Date: September 1892

Revised Date:
Republished:
Sheet Number: 15

1892

Fargo, ND

Digital Images Created By

Historical Information Gatherers, Inc.

HIG Project No. 121561