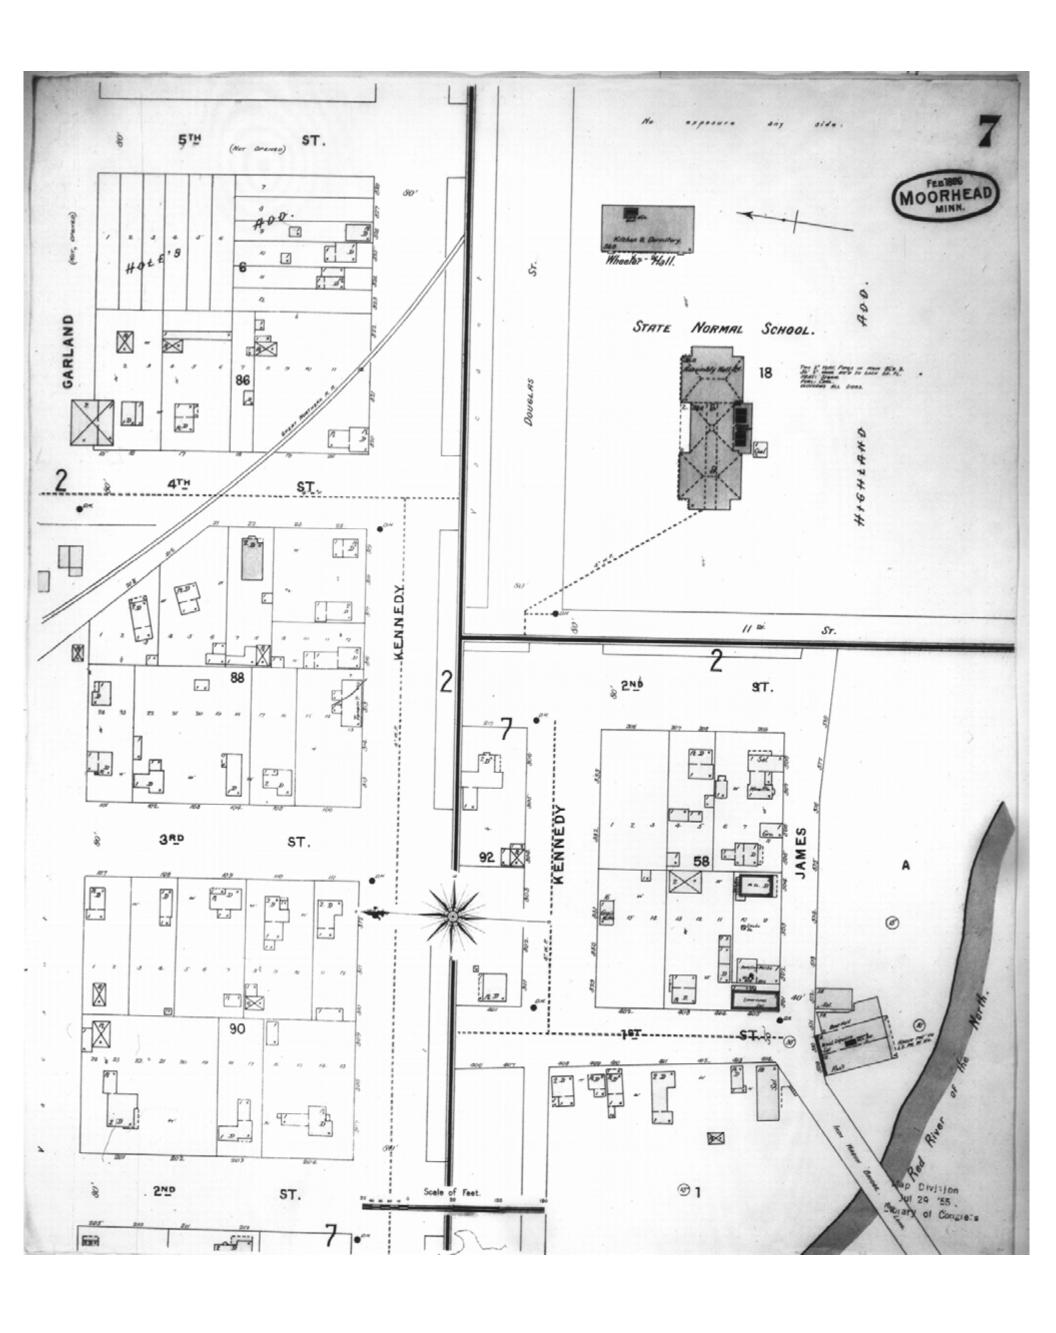

Revised Date:
Republished:
Sheet Number: 7

1896

Moorhead, MN

Digital Images Created By Historical Information Gatherers, Inc.

HIG Project No. 121561

Map Type: Fire Insurance

Publisher: Sanborn-Perris Map Co.

Map Date: February 1896 Revised Date:

Republished: Sheet Number: 8 1896

Fargo, ND

Digital Images Created By

Historical Information Gatherers, Inc.

HIG Project No. 121561

Map Type: Fire Insurance

Publisher: Sanborn-Perris Map Co.