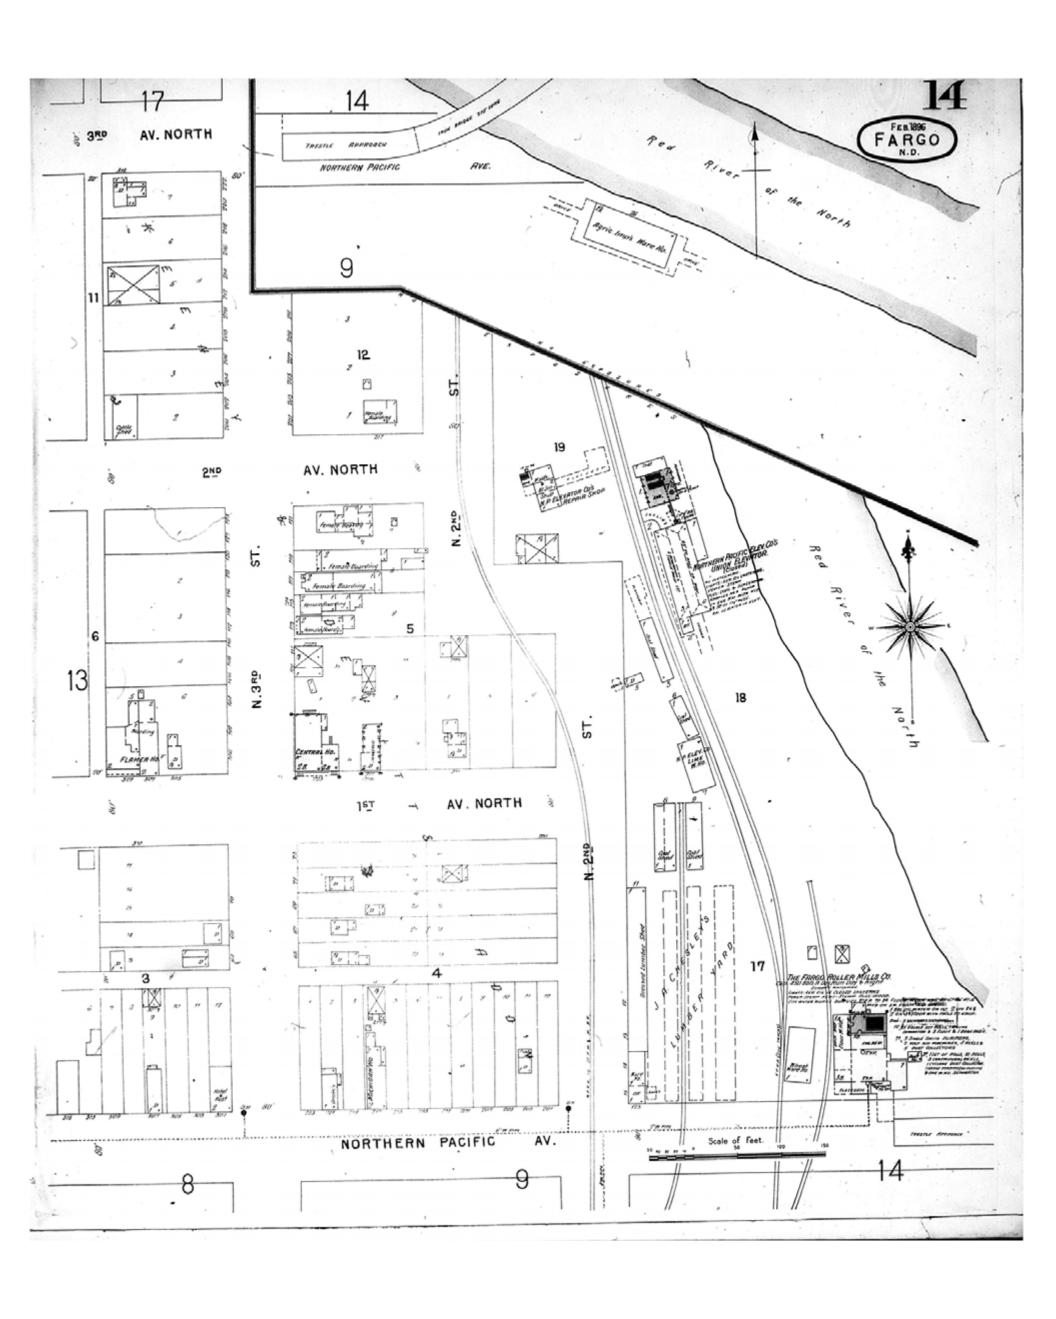

Publisher: Sanborn-Perris Map Co.

Map Date: February 1896

Revised Date:
Republished:
Sheet Number: 14

1896

Fargo, ND

Digital Images Created By Historical Information Gatherers, Inc.

HIG Project No. 121561

Map Type: Fire Insurance