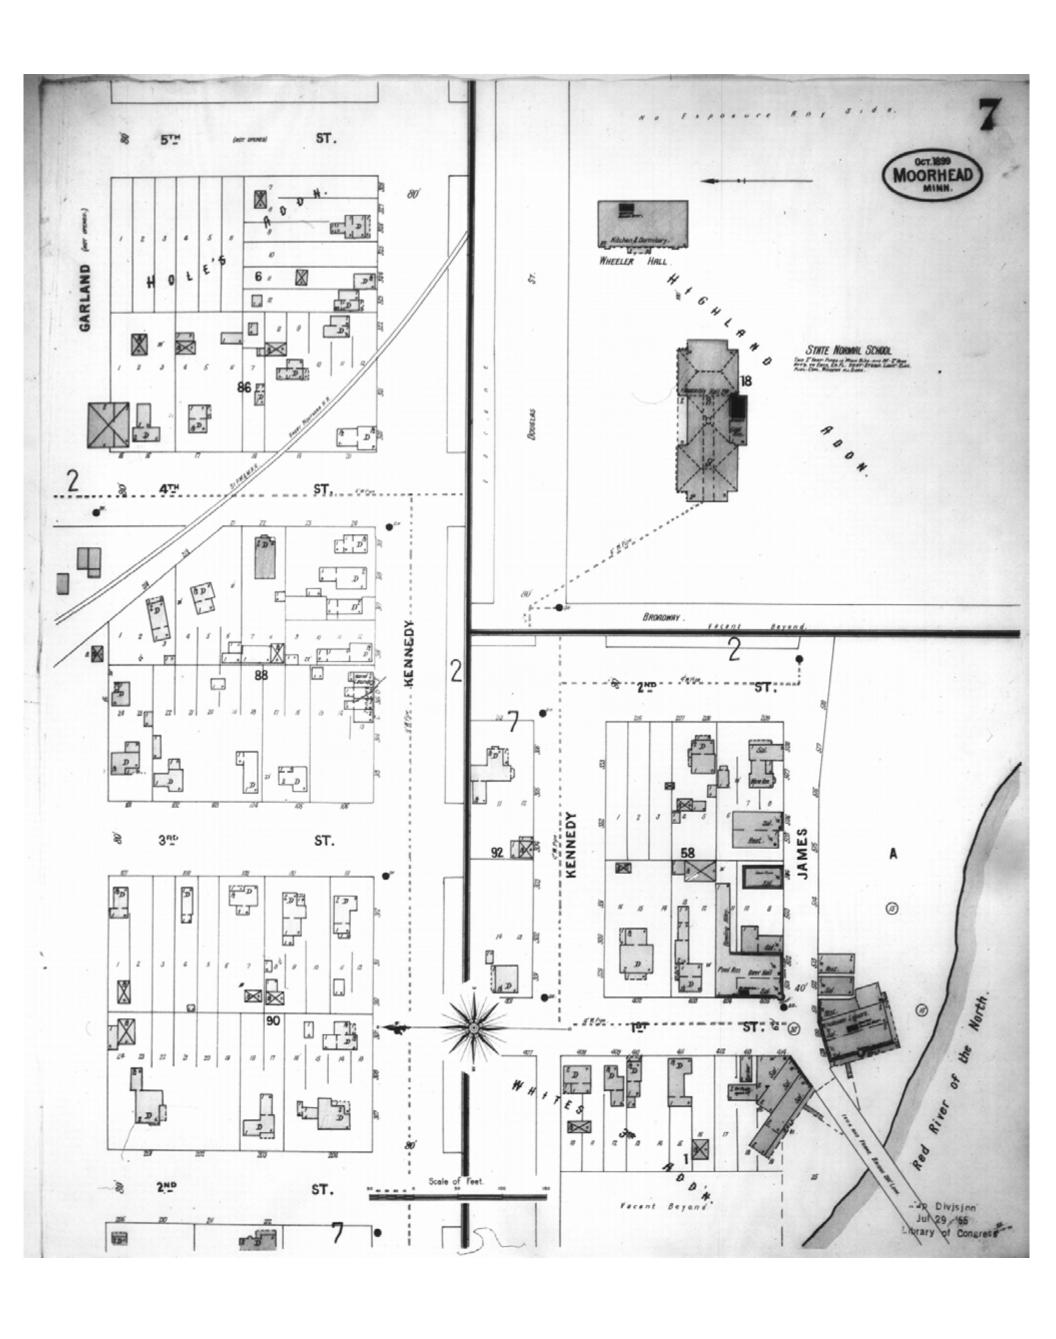

Historical Information Gatherers, Inc.

HIG Project No. 121561

Map Type: Fire Insurance

Publisher: Sanborn-Perris Map Co.

Map Date: October 1899

Revised Date:
Republished:
Sheet Number: 7

1899

Moorhead, MN

Digital Images Created By

Historical Information Gatherers, Inc.

HIG Project No. 121561

Map Type: Fire Insurance

Publisher: Sanborn-Perris Map Co.

Map Date: February 1896

Revised Date:
Republished:
Sheet Number: 2