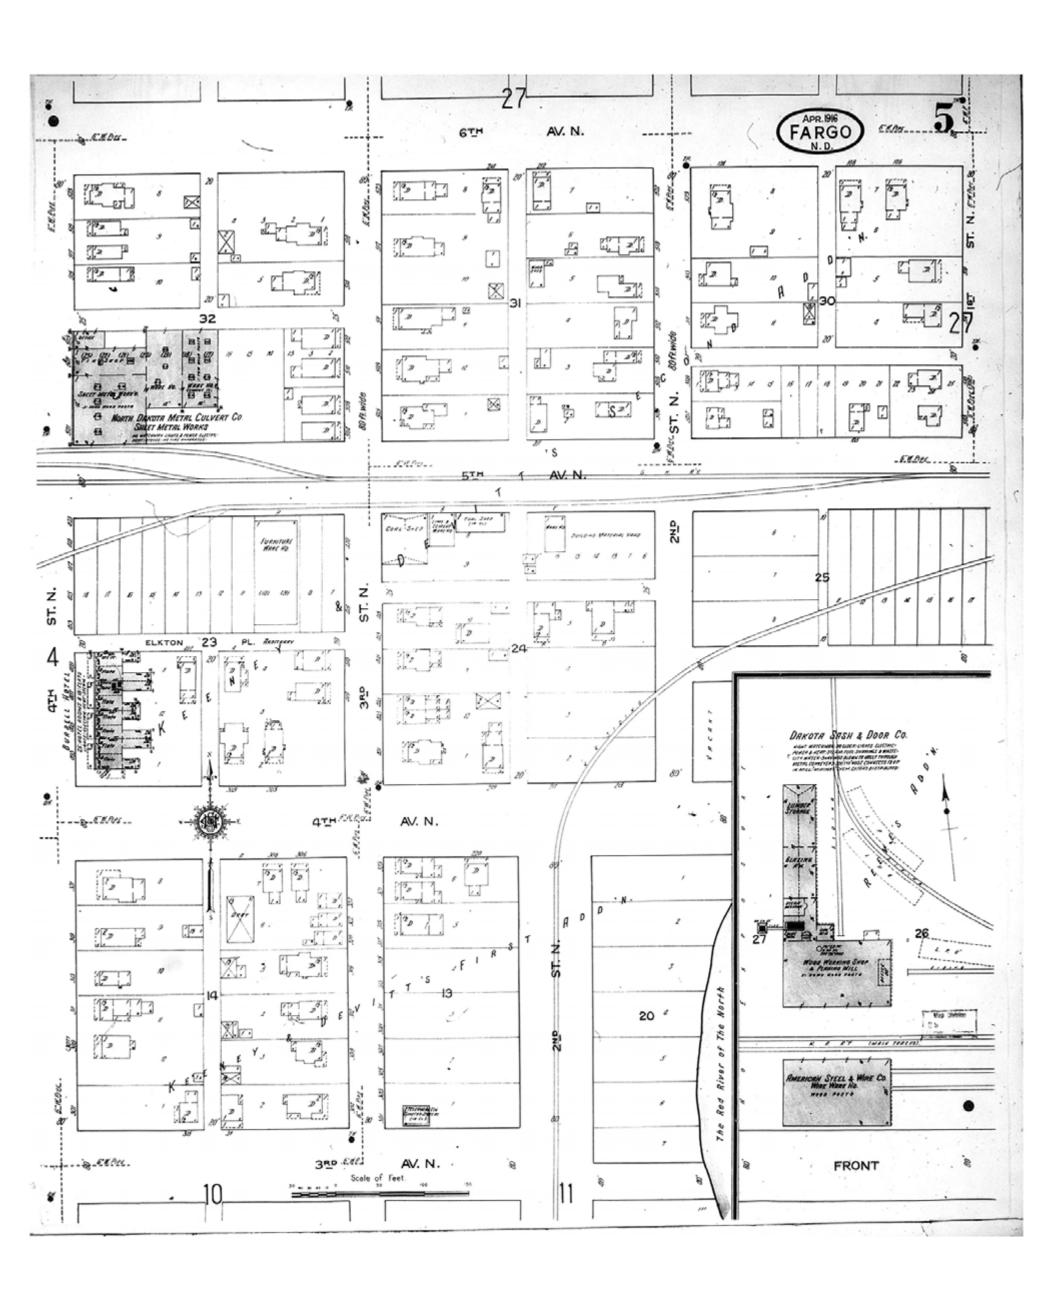

Historical Information Gatherers, Inc.

HIG Project No. 121561

Digital Images Created By

Map Type: Fire Insurance
Publisher: Sanborn Map Co.

Map Date: April 1916

Revised Date:
Republished:
Sheet Number: 5

1916

Fargo, ND

Digital Images Created By

Historical Information Gatherers, Inc.

HIG Project No. 121561

Map Type: Fire Insurance
Publisher: Sanborn Map Co.

Map Date: April 1916

Revised Date:
Republished:
Sheet Number: 10