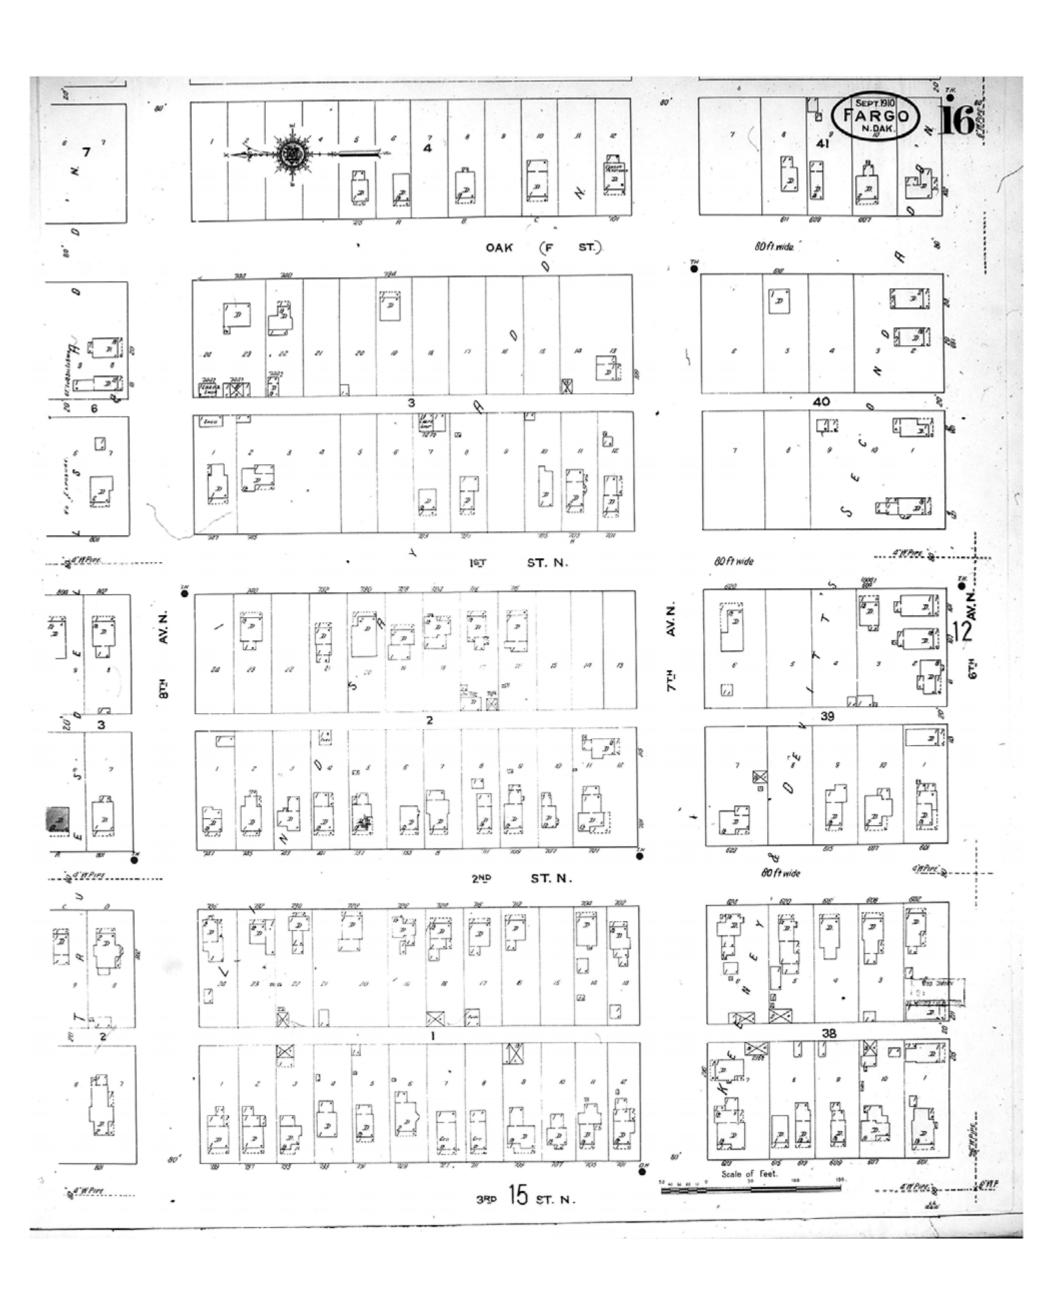

1910

Fargo, ND

Digital Images Created By Historical Information Gatherers, Inc.

HIG Project No. 121561

Map Type: Fire Insurance
Publisher: Sanborn Map Co.

Map Date: September 1910

Revised Date:
Republished:
Sheet Number: 16