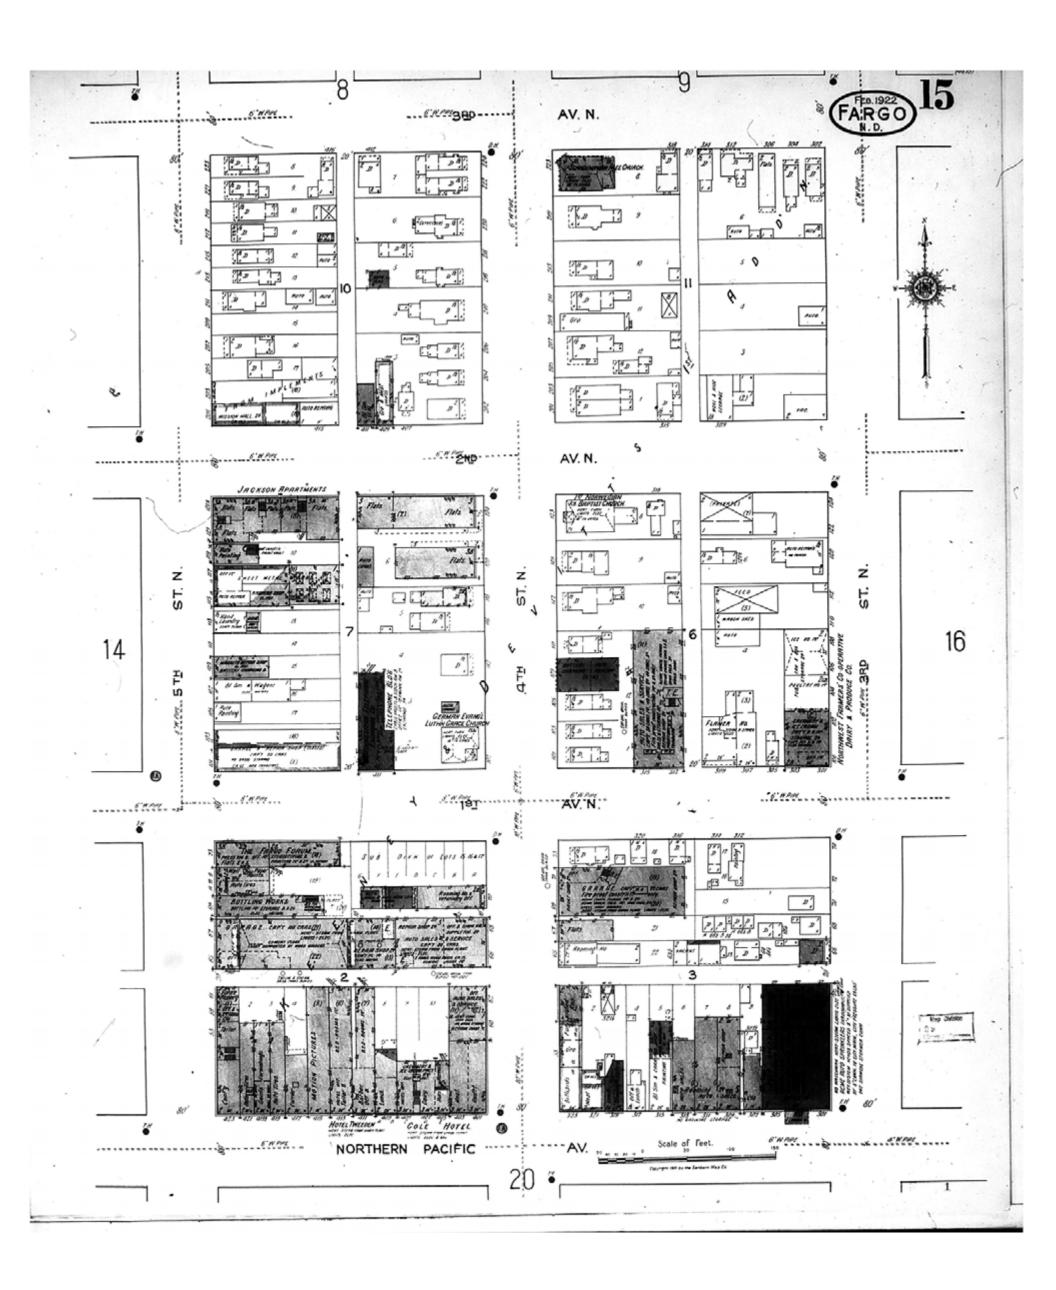

Revised Date:
Republished:
Sheet Number: 15

1922

Fargo, ND

Digital Images Created By Historical Information Gatherers, Inc.

HIG Project No. 121561

Map Type: Fire Insurance
Publisher: Sanborn Map Co.

Map Date: February 1922