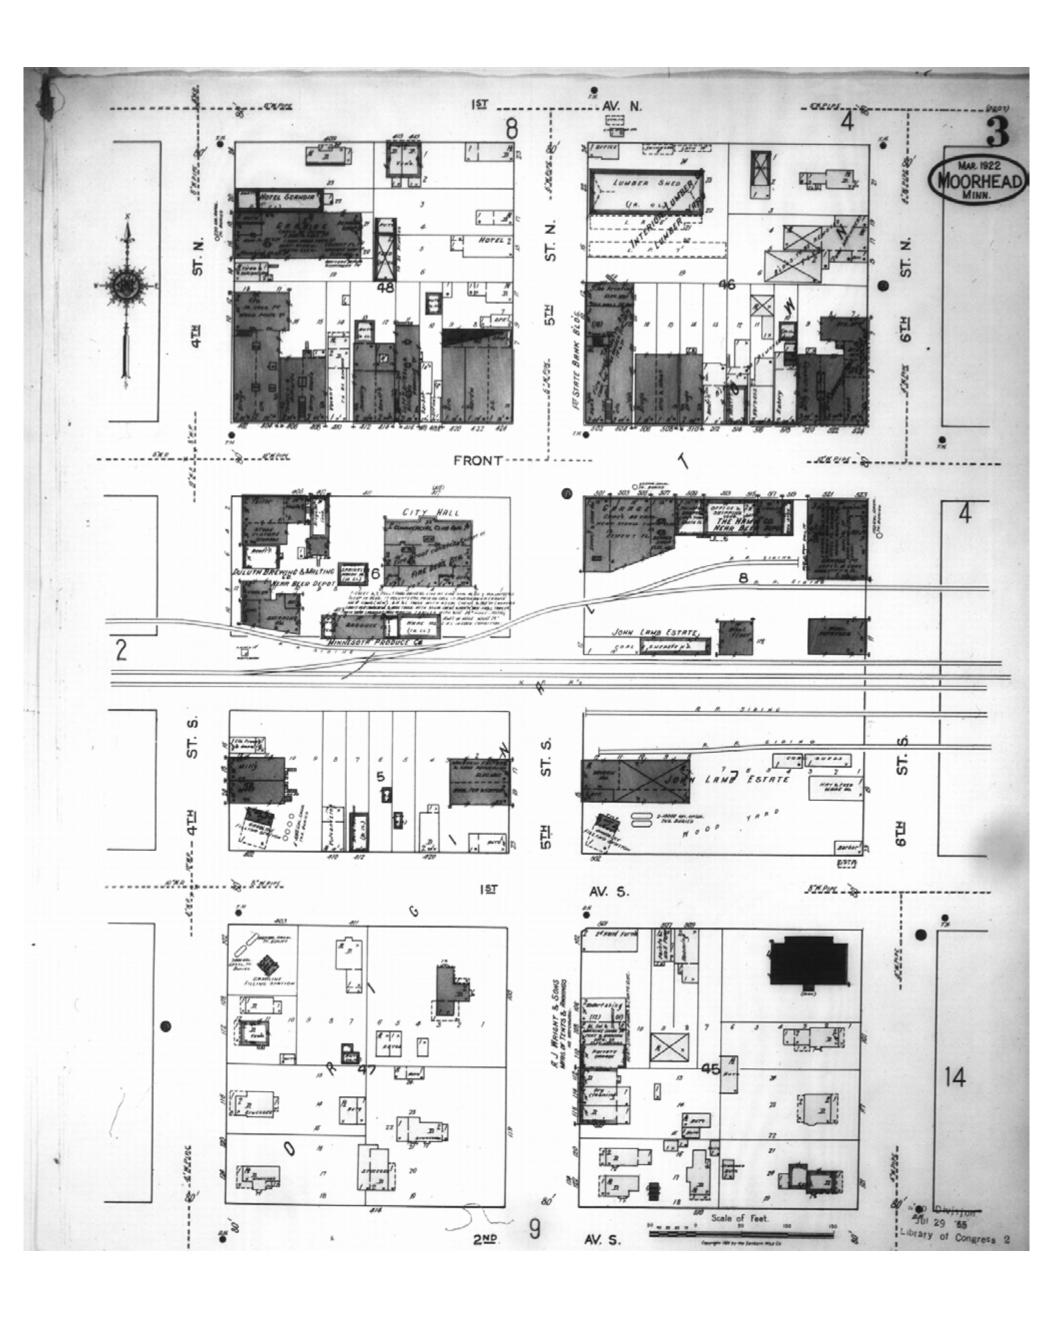

Revised Date:
Republished:
Sheet Number: 3

1922

Moorhead, MN

Digital Images Created By

Historical Information Gatherers, Inc.

HIG Project No. 121561

Map Type: Fire Insurance
Publisher: Sanborn Map Co.

Map Date: February 1922