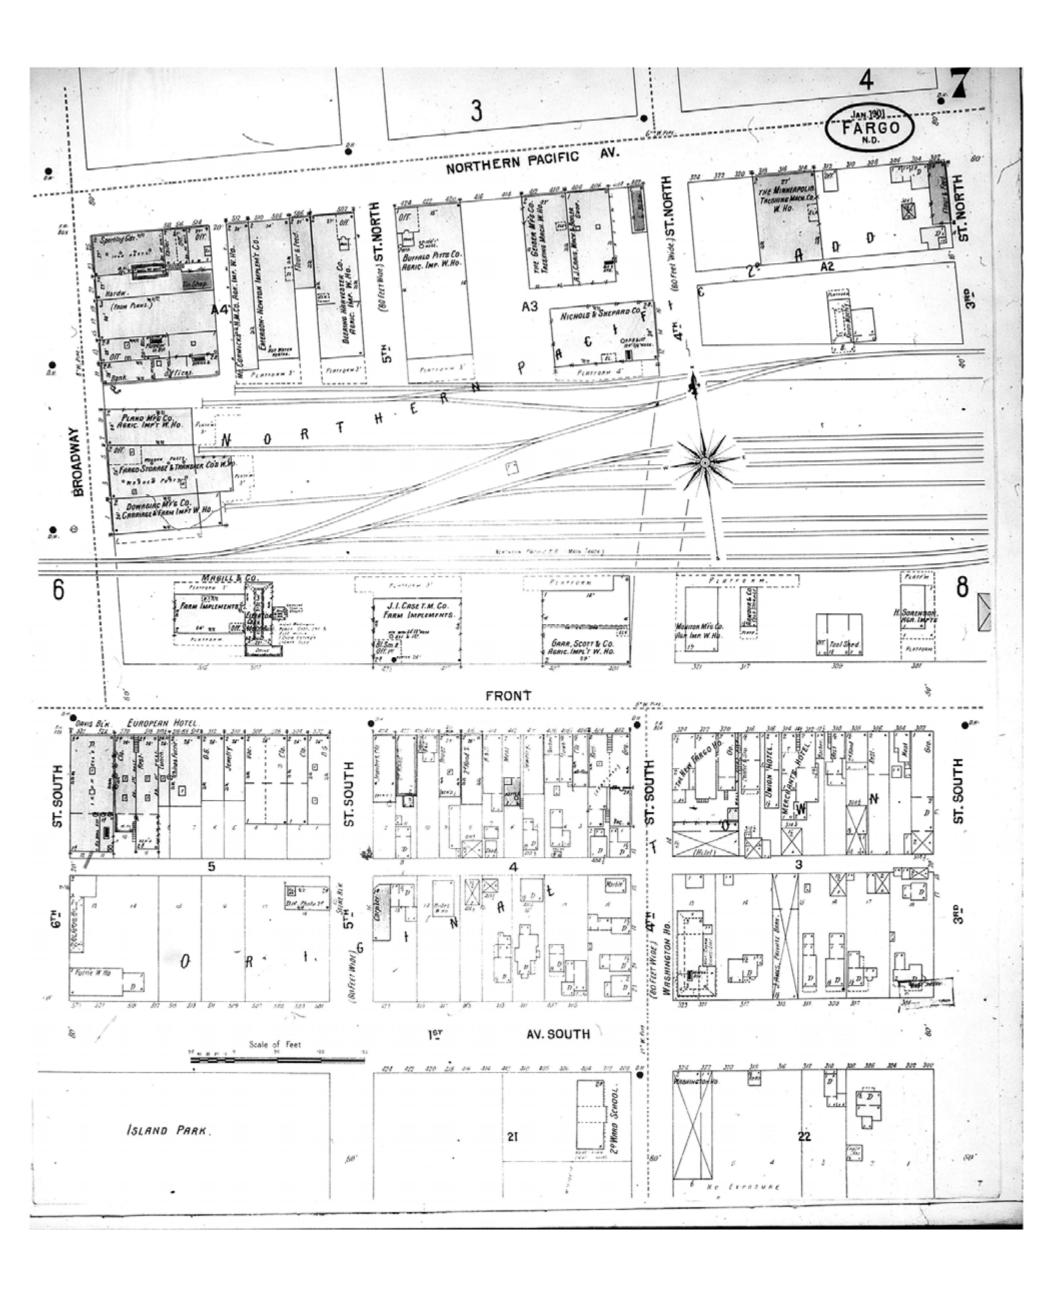

1910

Fargo, ND

Digital Images Created By

Historical Information Gatherers, Inc.

HIG Project No. 121561

Map Type: Fire Insurance
Publisher: Sanborn Map Co.

Map Date: September 1910

Revised Date:
Republished:
Sheet Number: 7