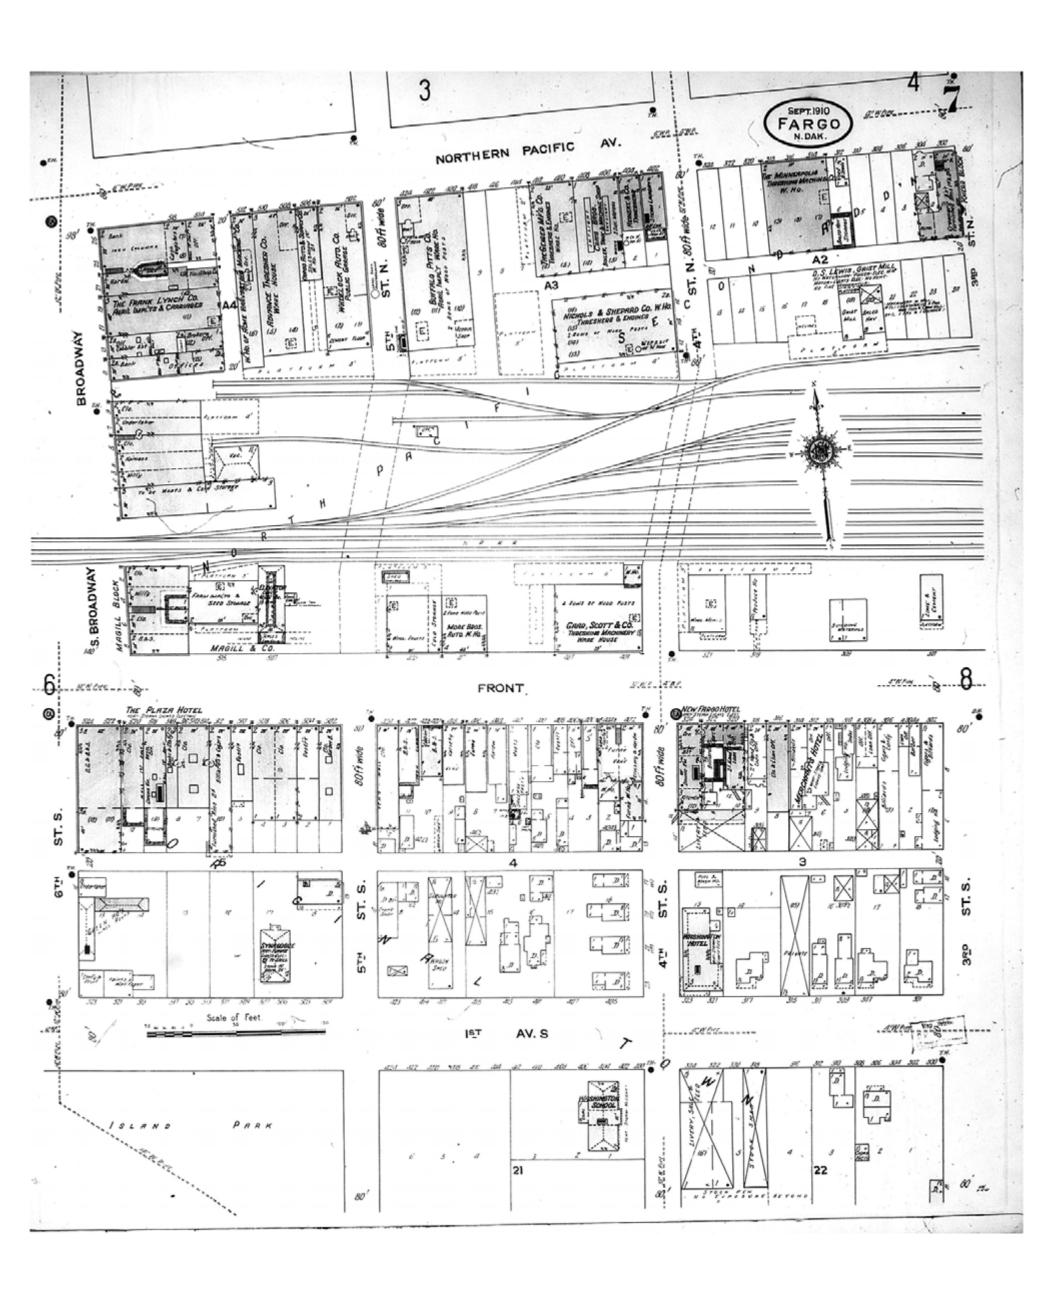

1929

Fargo, ND

Digital Images Created By Historical Information Gatherers, Inc.

HIG Project No. 121561

Map Type: Fire Insurance
Publisher: Sanborn Map Co.

Map Date: 1929 Revised Date:

Republished: Sheet Number: 17 1929