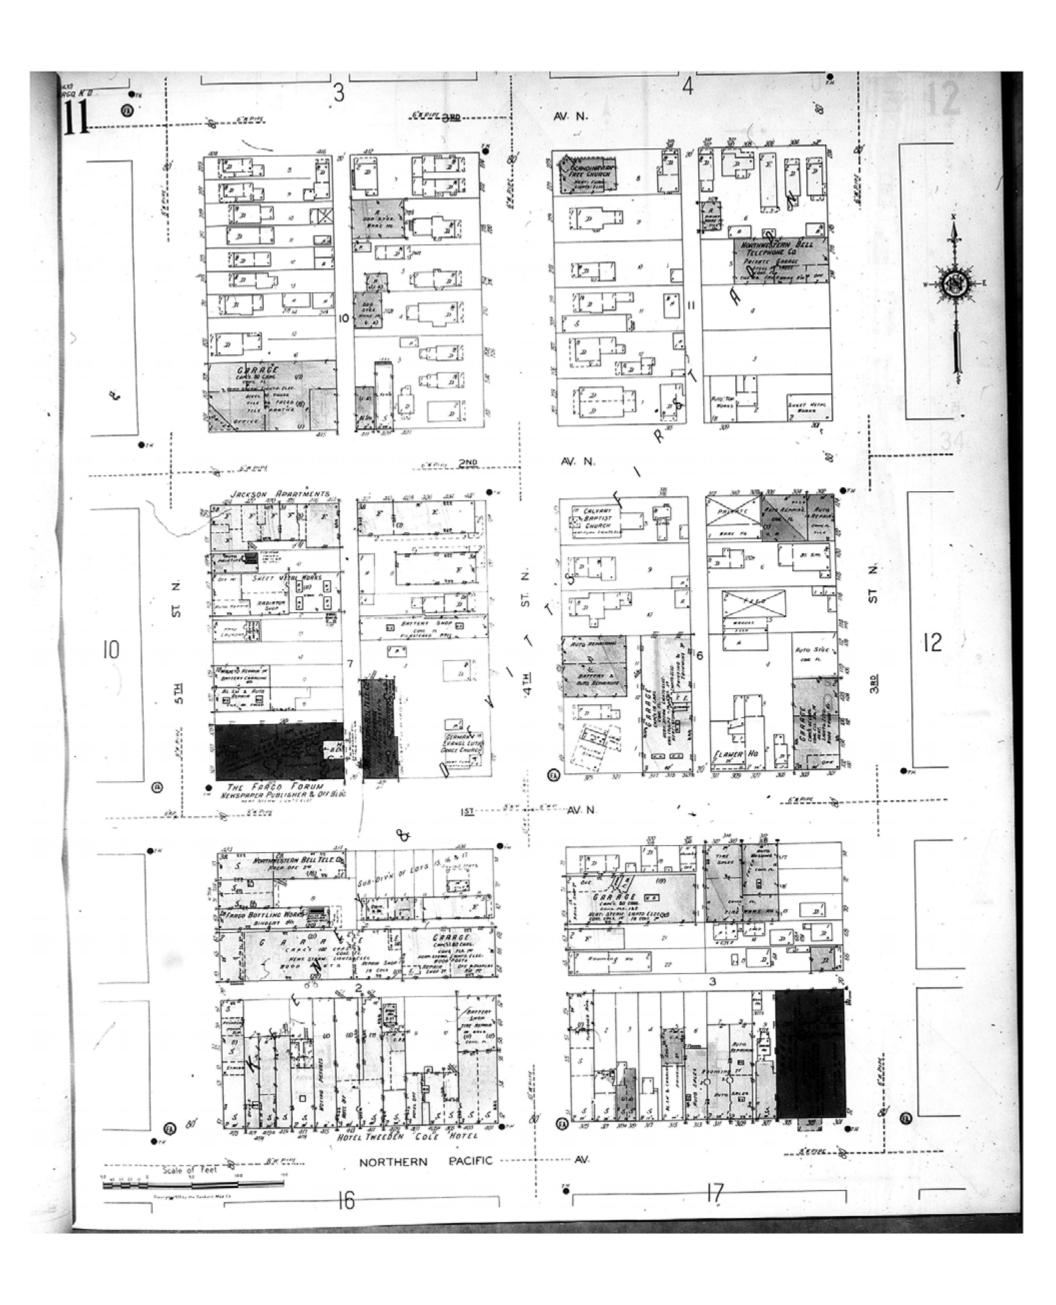

1910

Fargo, ND

Digital Images Created By

Historical Information Gatherers, Inc.

HIG Project No. 121561

Map Type: Fire Insurance
Publisher: Sanborn Map Co.

Map Date: September 1910

Revised Date:
Republished:
Sheet Number: 12