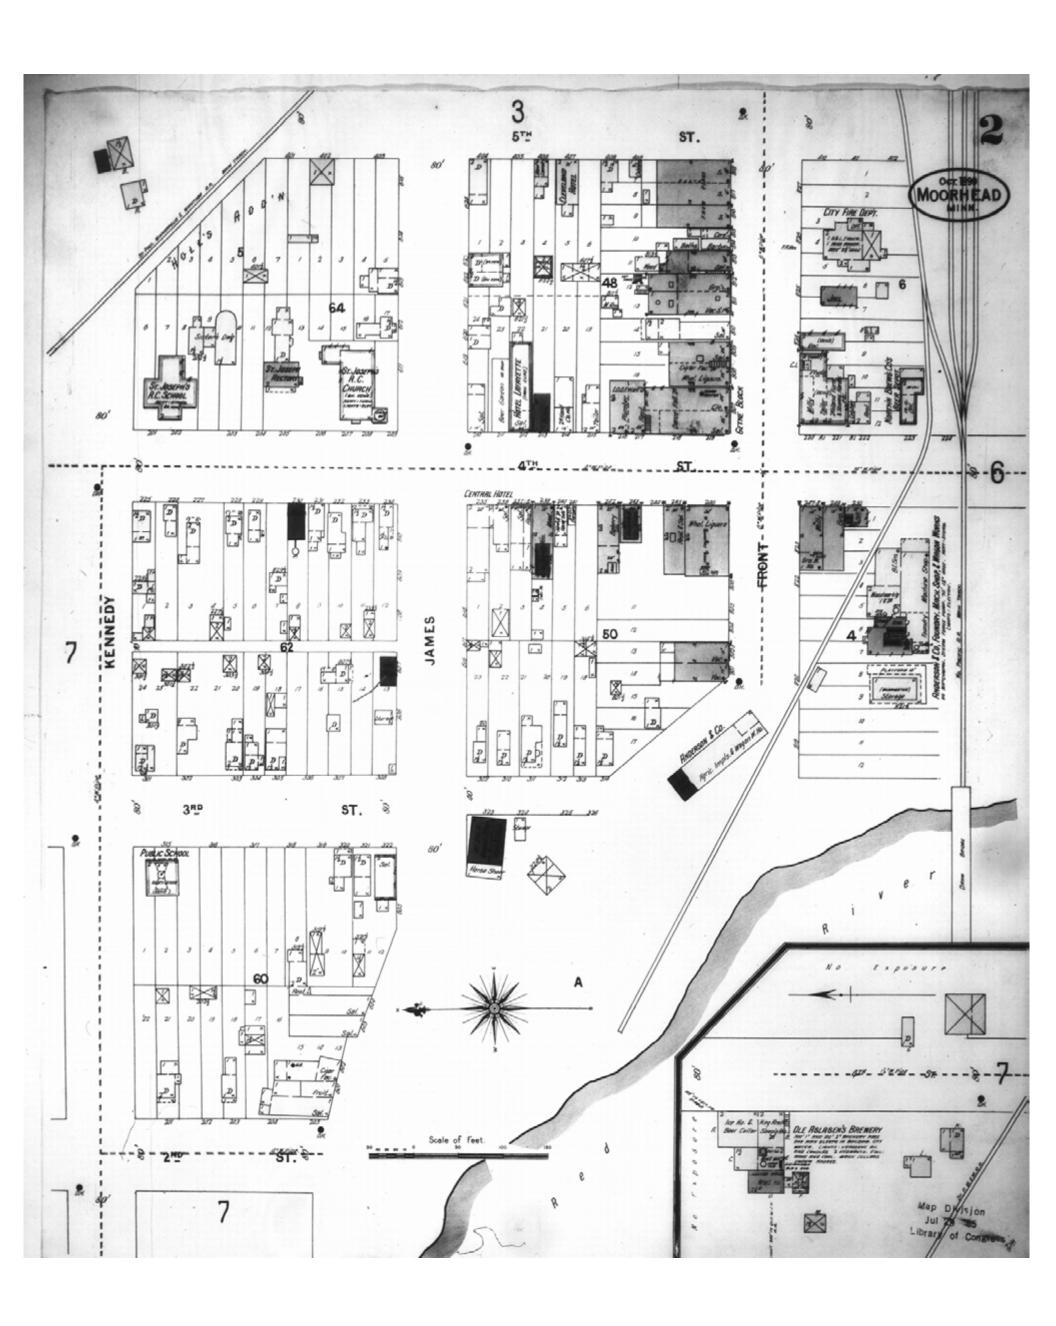

Map Date: October 1899

Revised Date:
Republished:
Sheet Number: 2

1899

Moorhead, MN

Digital Images Created By

Historical Information Gatherers, Inc.

HIG Project No. 121561

Map Type: Fire Insurance