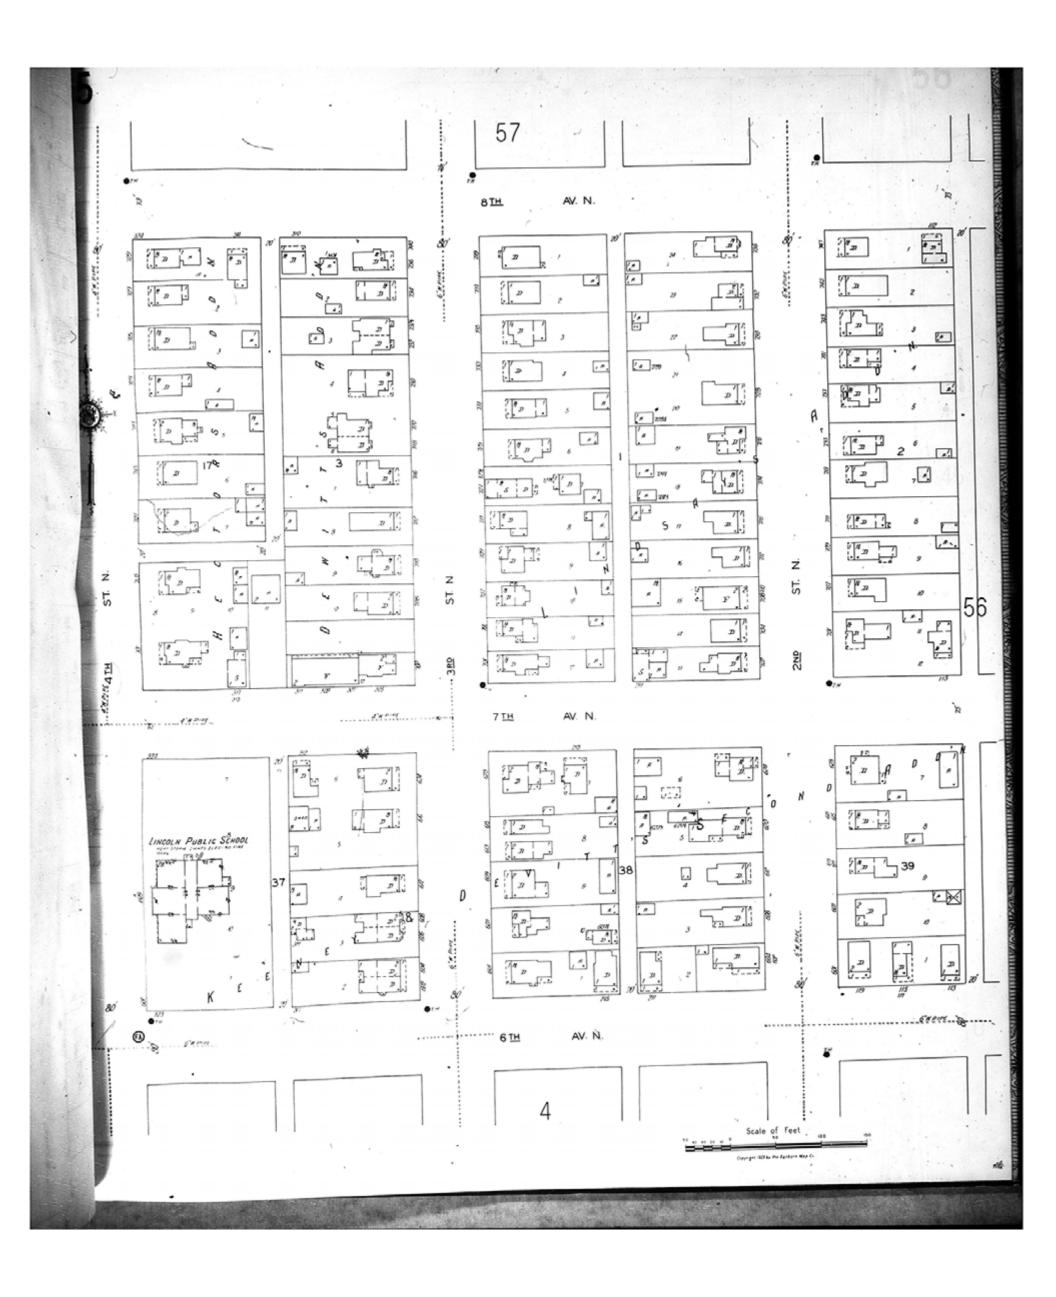

Revised Date:
Republished:
Sheet Number: 57

1929

Fargo, ND

Digital Images Created By

Historical Information Gatherers, Inc.

HIG Project No. 121561

Map Type: Fire Insurance
Publisher: Sanborn Map Co.

Map Date: March 1922