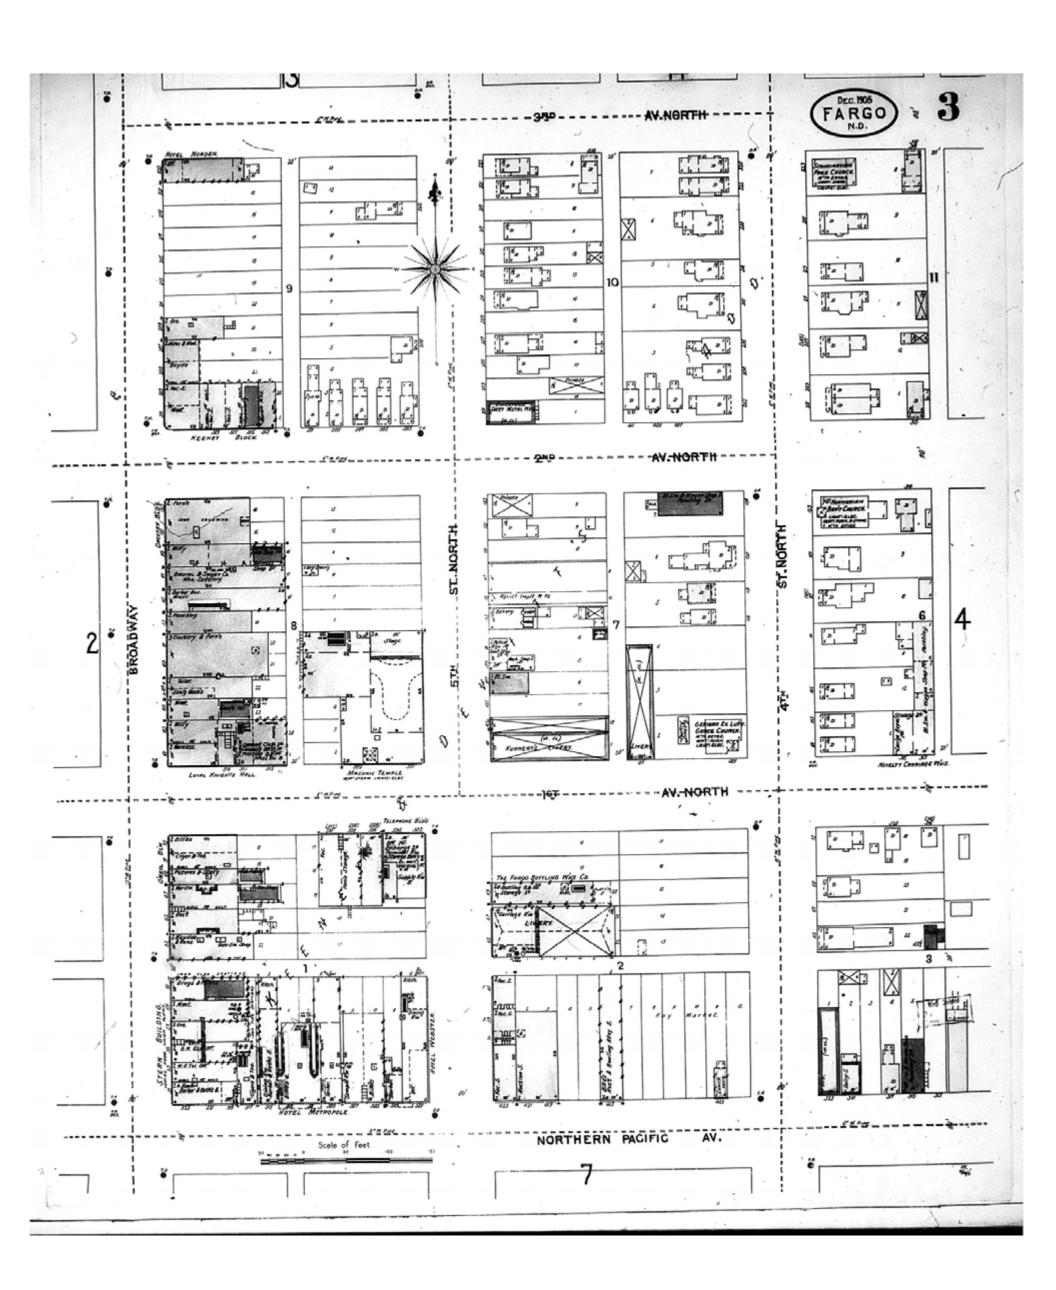

Revised Date:
Republished:
Sheet Number: 3

1922

Moorhead, MN

Digital Images Created By

Historical Information Gatherers, Inc.

HIG Project No. 121561

Map Type: Fire Insurance
Publisher: Sanborn Map Co.

Map Date: February 1922