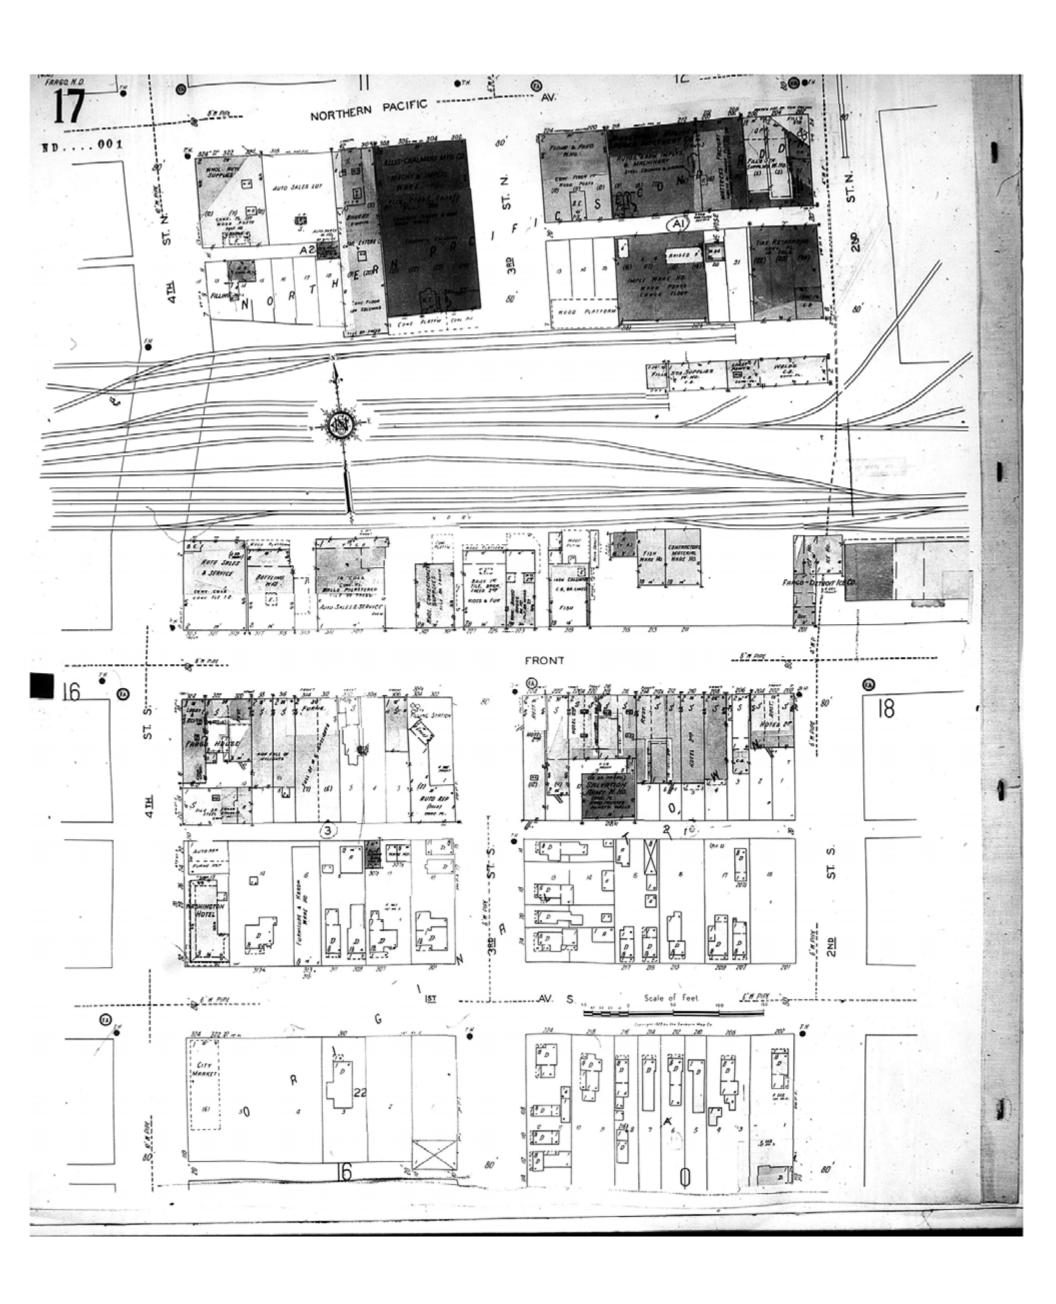

1910

Fargo, ND

Digital Images Created By

Historical Information Gatherers, Inc.

HIG Project No. 121561

Map Type: Fire Insurance
Publisher: Sanborn Map Co.

Map Date: September 1910

Revised Date:
Republished:
Sheet Number: 12

1910

Fargo, ND

Digital Images Created By Historical Information Gatherers, Inc.

HIG Project No. 121561

Map Type: Fire Insurance
Publisher: Sanborn Map Co.

Map Date: September 1910

Revised Date:
Republished:
Sheet Number: 15