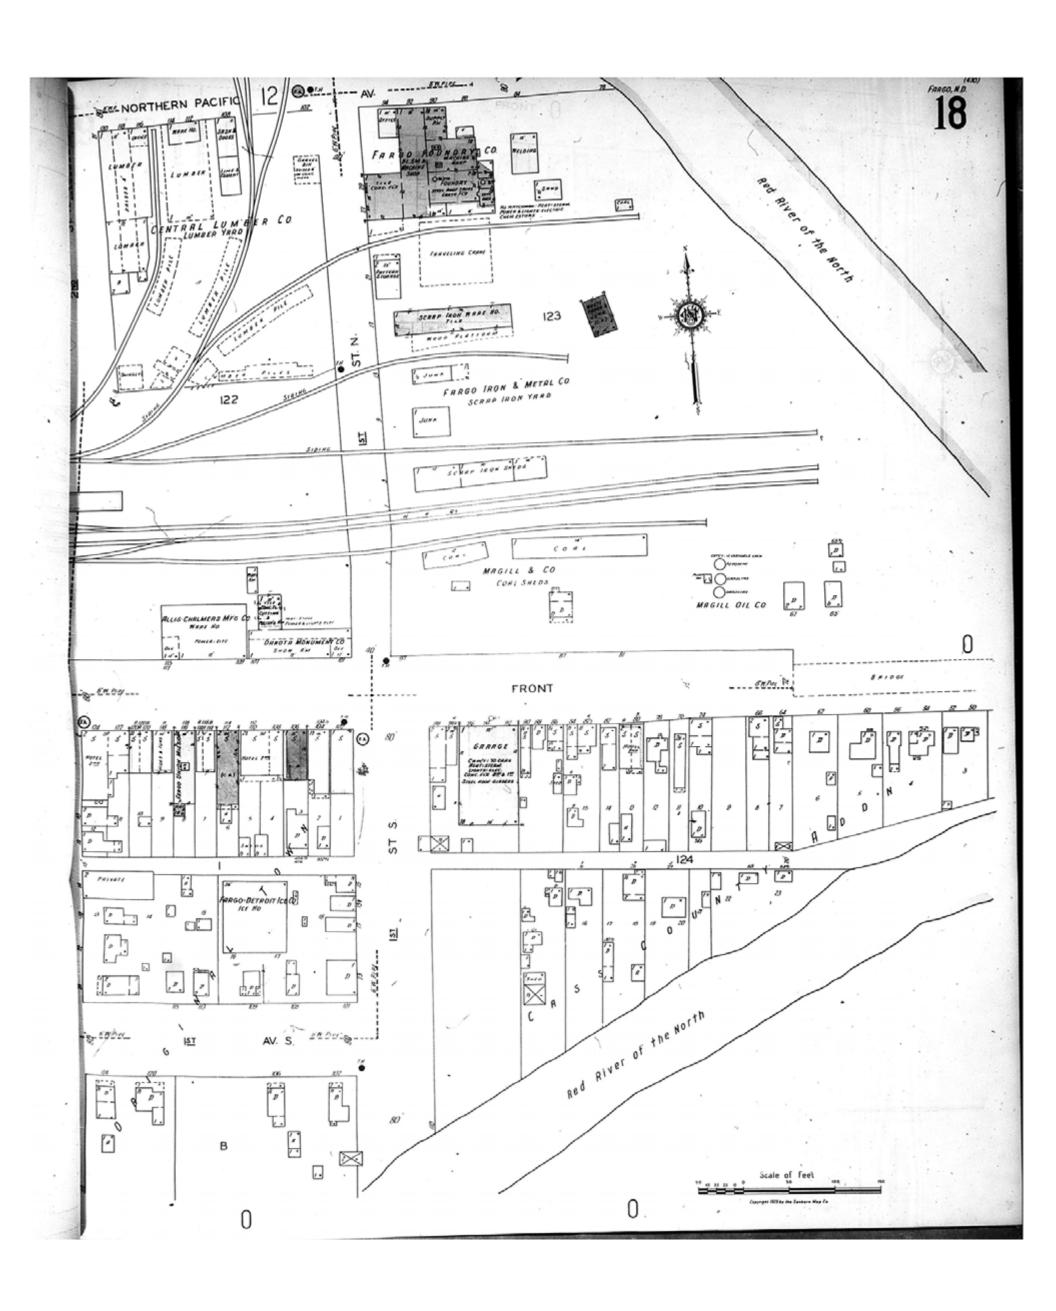

Fargo, ND

Digital Images Created By

Historical Information Gatherers, Inc.

HIG Project No. 121561

Map Type: Fire Insurance
Publisher: Sanborn Map Co.

Map Date: 1929

Revised Date:
Republished:
Sheet Number: 18

Map Date: 1929

Revised Date: January 1950

Republished: Sheet Number: 18 1950

Fargo, ND

Digital Images Created By

Historical Information Gatherers, Inc.

HIG Project No. 121561

Map Type: Fire Insurance
Publisher: Sanborn Map Co.