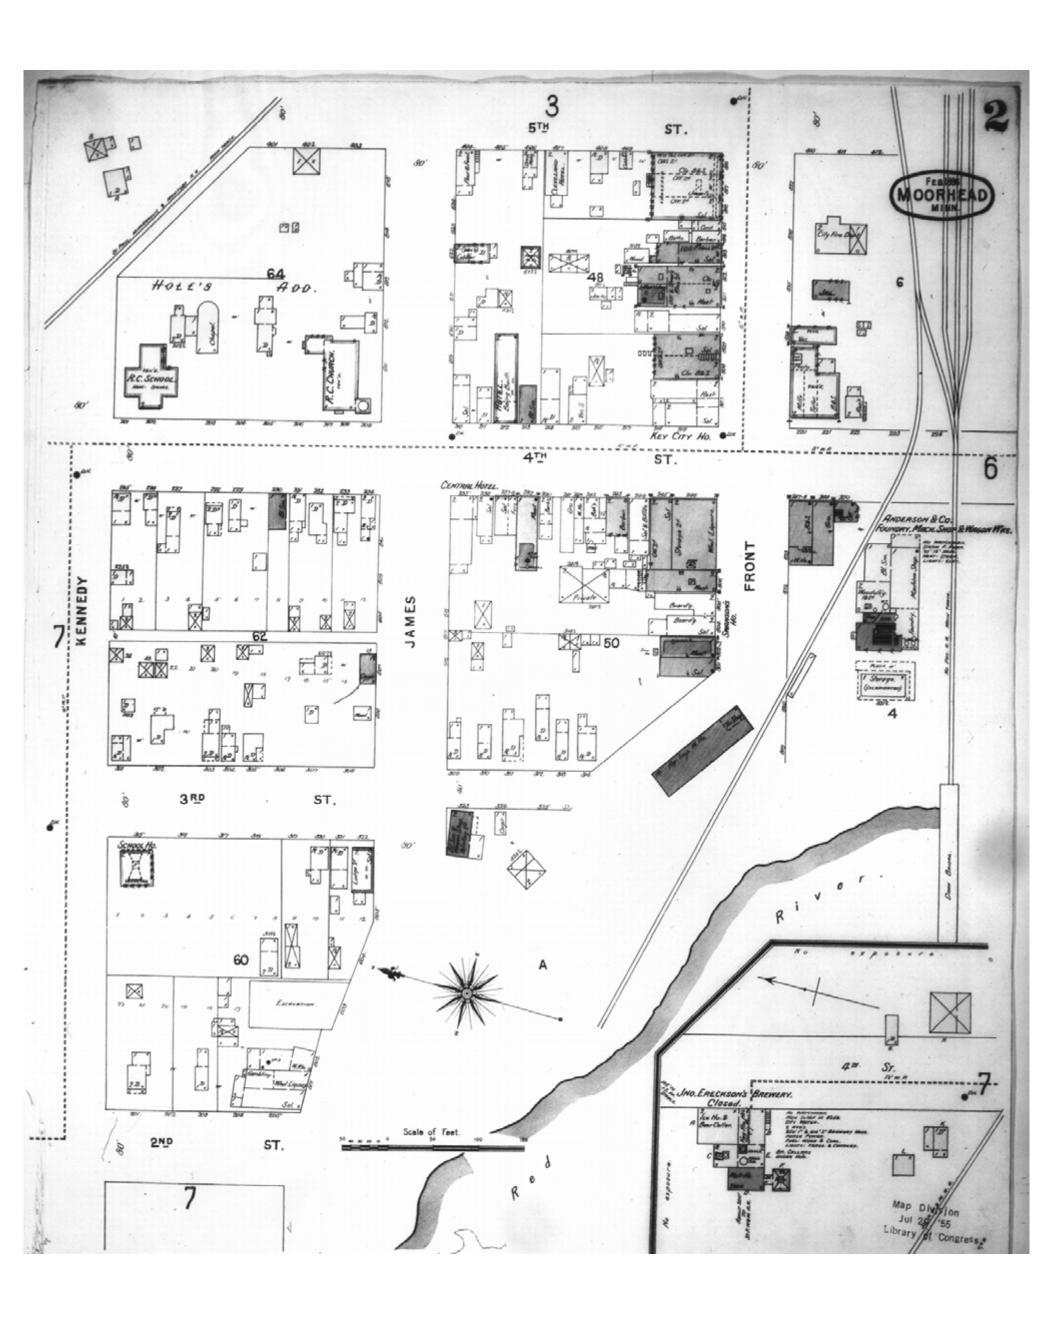

Map Type: Fire Insurance

Publisher: Sanborn-Perris Map Co.

Map Date: February 1896

Revised Date:
Republished:
Sheet Number: 2

1896

Moorhead, MN

Digital Images Created By

Historical Information Gatherers, Inc.