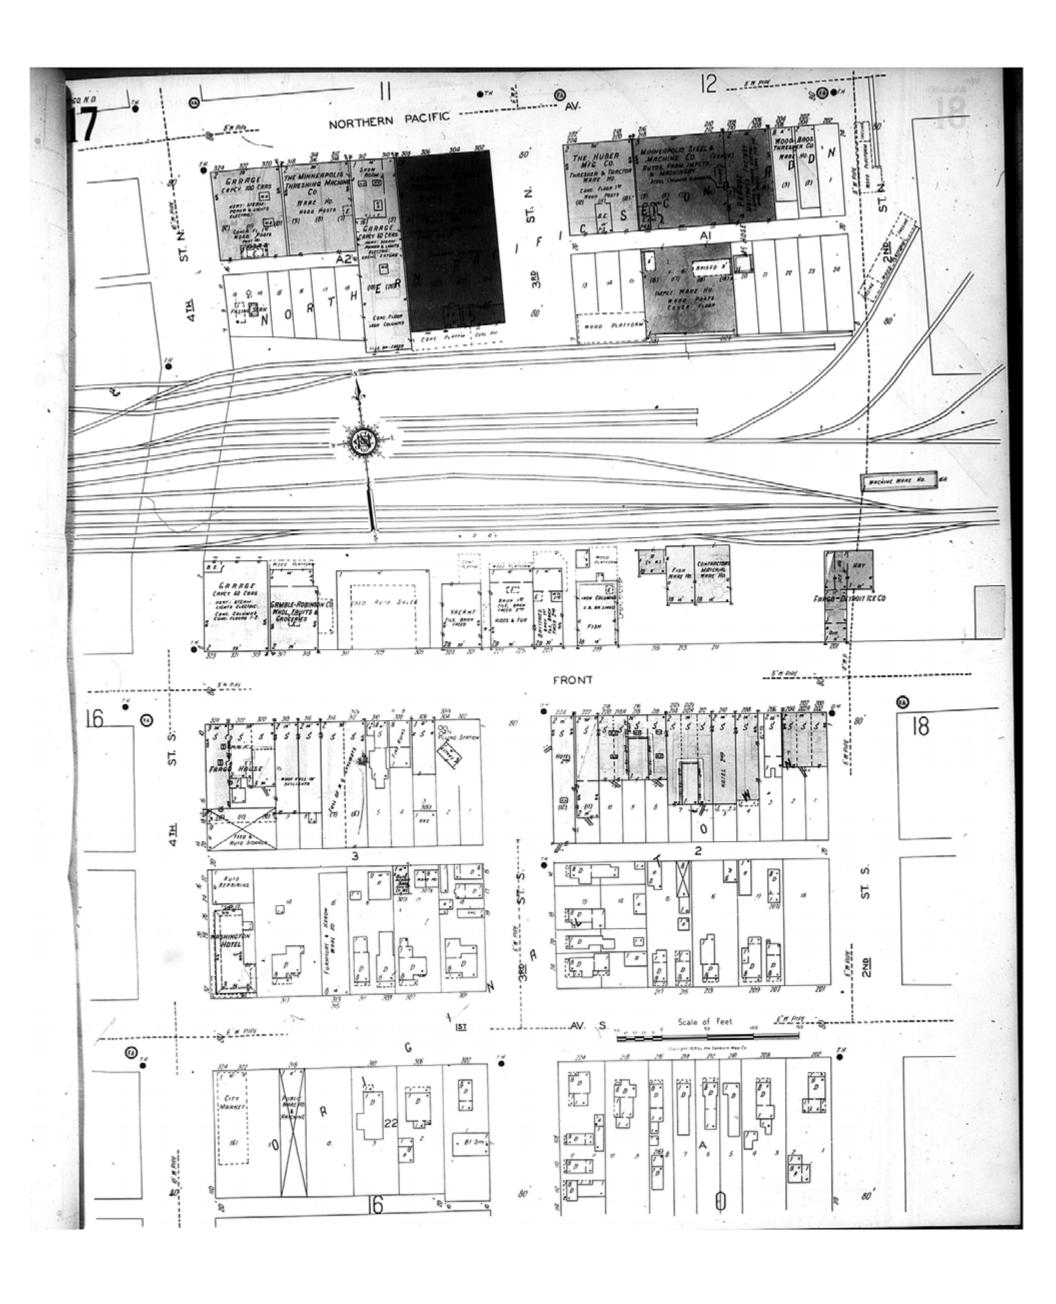

1929

Fargo, ND

Digital Images Created By Historical Information Gatherers, Inc.

HIG Project No. 121561

Map Type: Fire Insurance
Publisher: Sanborn Map Co.

Map Date: 1929 Revised Date:

Republished: Sheet Number: 17 1929

Map Date: 1929

Revised Date: January 1950

Republished: Sheet Number: 17 1950

Fargo, ND

Digital Images Created By

Historical Information Gatherers, Inc.

HIG Project No. 121561

Map Type: Fire Insurance
Publisher: Sanborn Map Co.