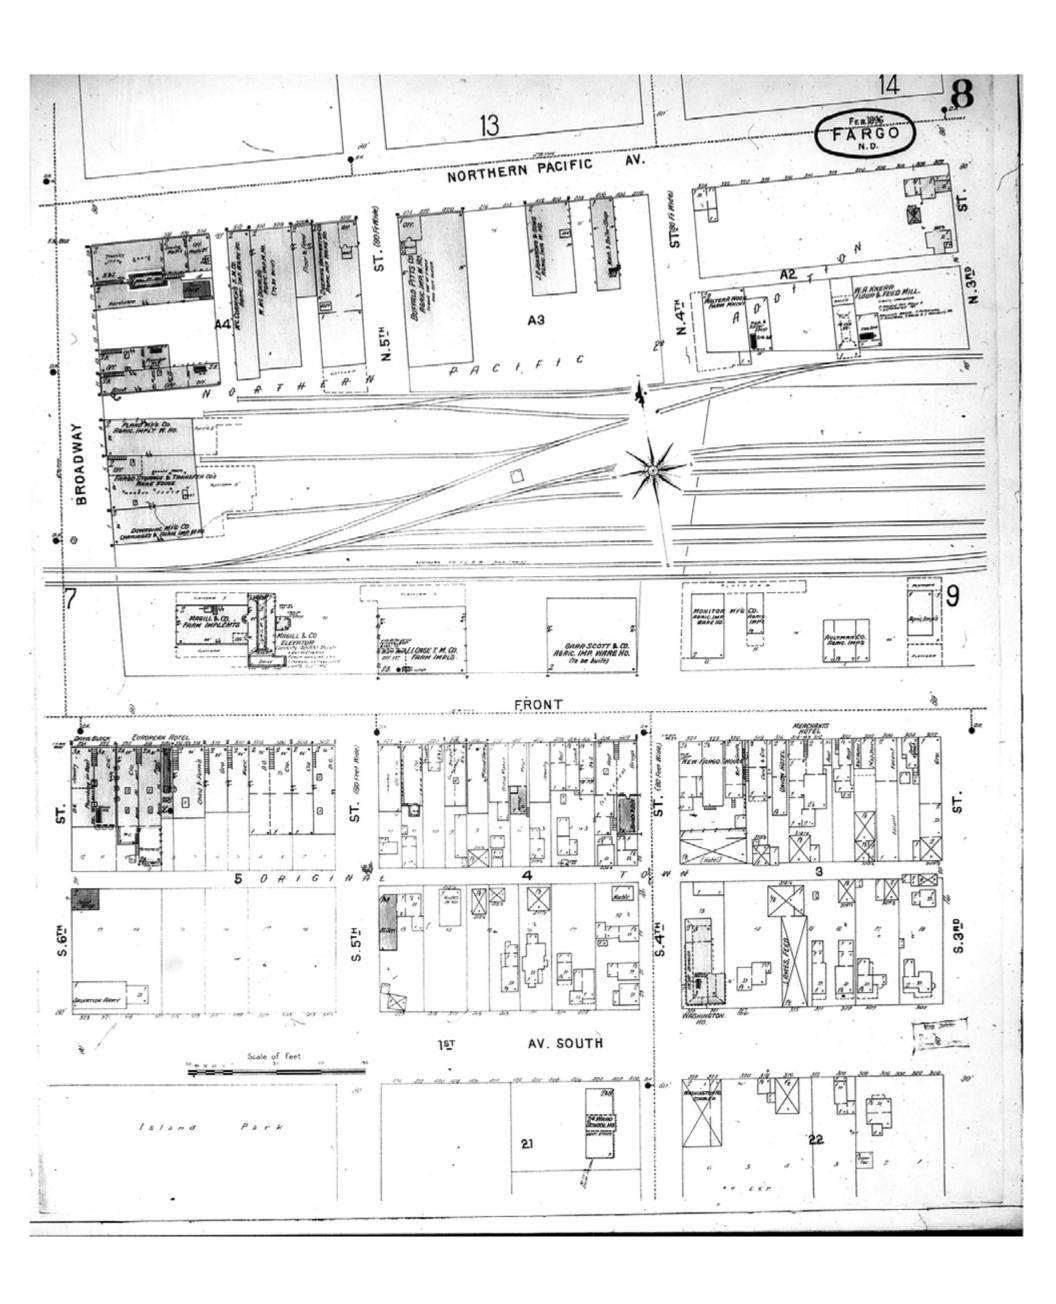

HIG Project No. 121561

Map Type: Fire Insurance

Publisher: Sanborn-Perris Map Co.

Map Date: February 1896 Revised Date:

Republished: Sheet Number: 8 1896

Fargo, ND

Digital Images Created By

Historical Information Gatherers, Inc.