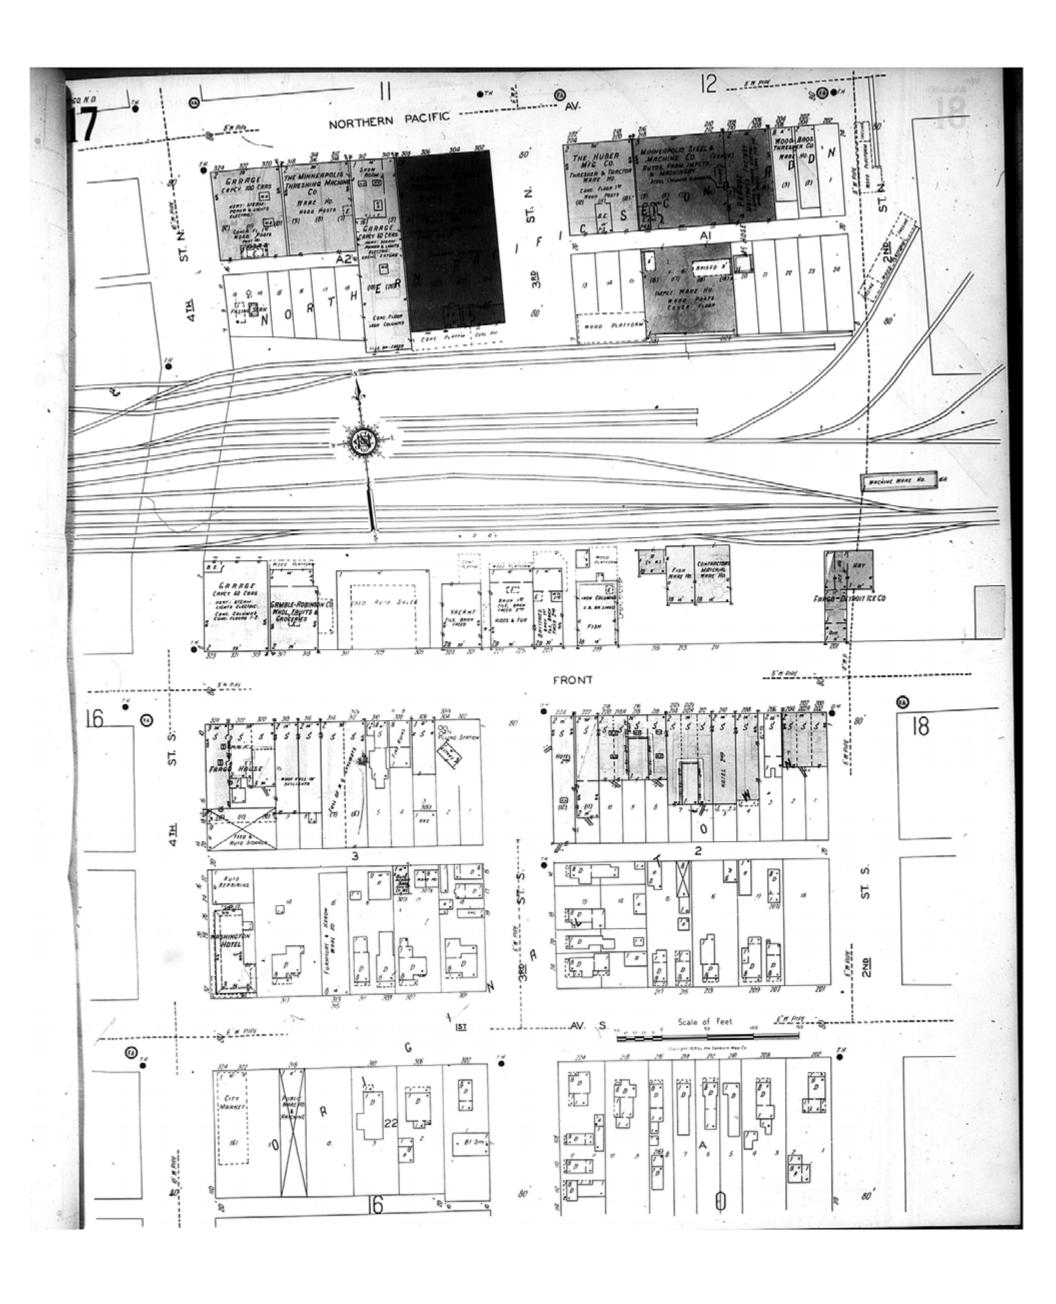

1929

Fargo, ND

Digital Images Created By Historical Information Gatherers, Inc.

HIG Project No. 121561

Map Type: Fire Insurance
Publisher: Sanborn Map Co.

Map Date: 1929 Revised Date:

Republished: Sheet Number: 17 1929