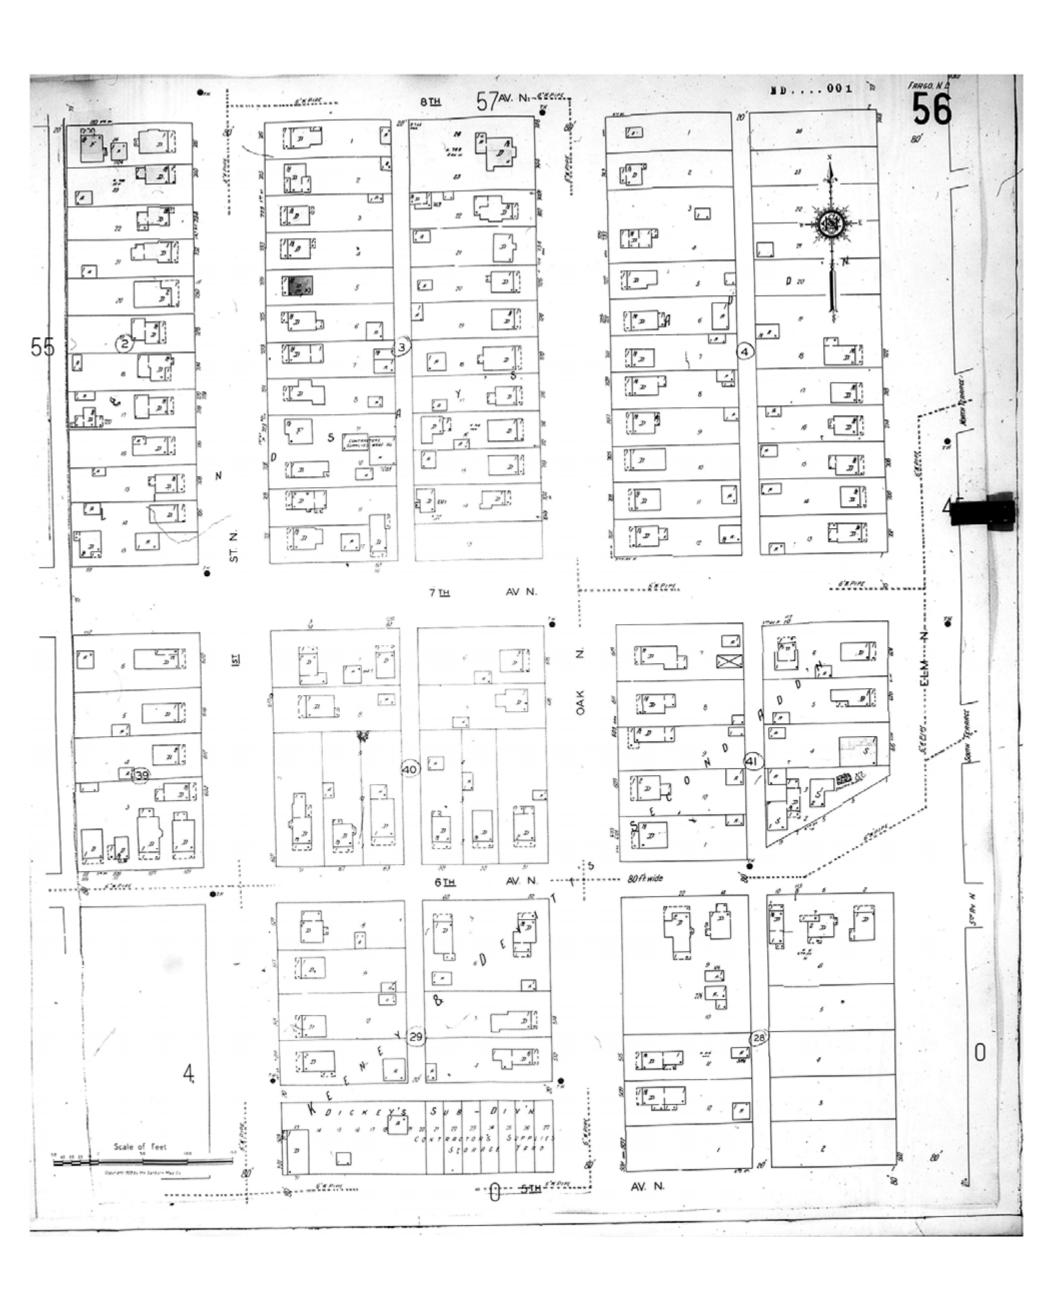

Sheet Number: 56

1929

Fargo, ND

Digital Images Created By

Historical Information Gatherers, Inc.

HIG Project No. 121561

Map Type: Fire Insurance
Publisher: Sanborn Map Co.

Map Date: 1929