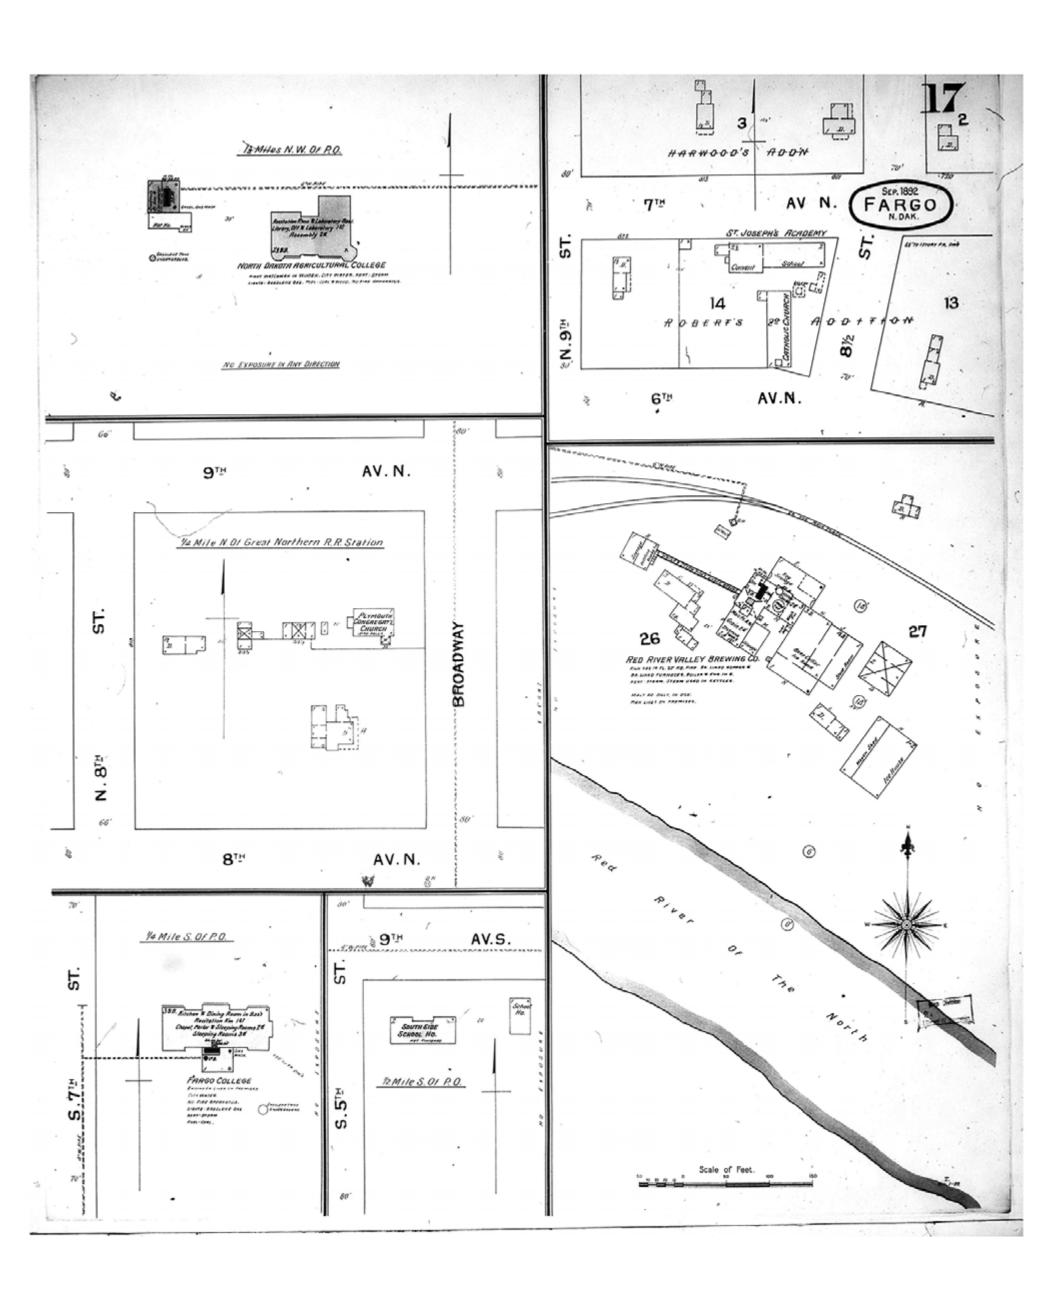

Revised Date:
Republished:
Sheet Number: 17

1892

Fargo, ND

Digital Images Created By

Historical Information Gatherers, Inc.

HIG Project No. 121561

Map Type: Fire Insurance

Publisher: Sanborn-Perris Map Co.