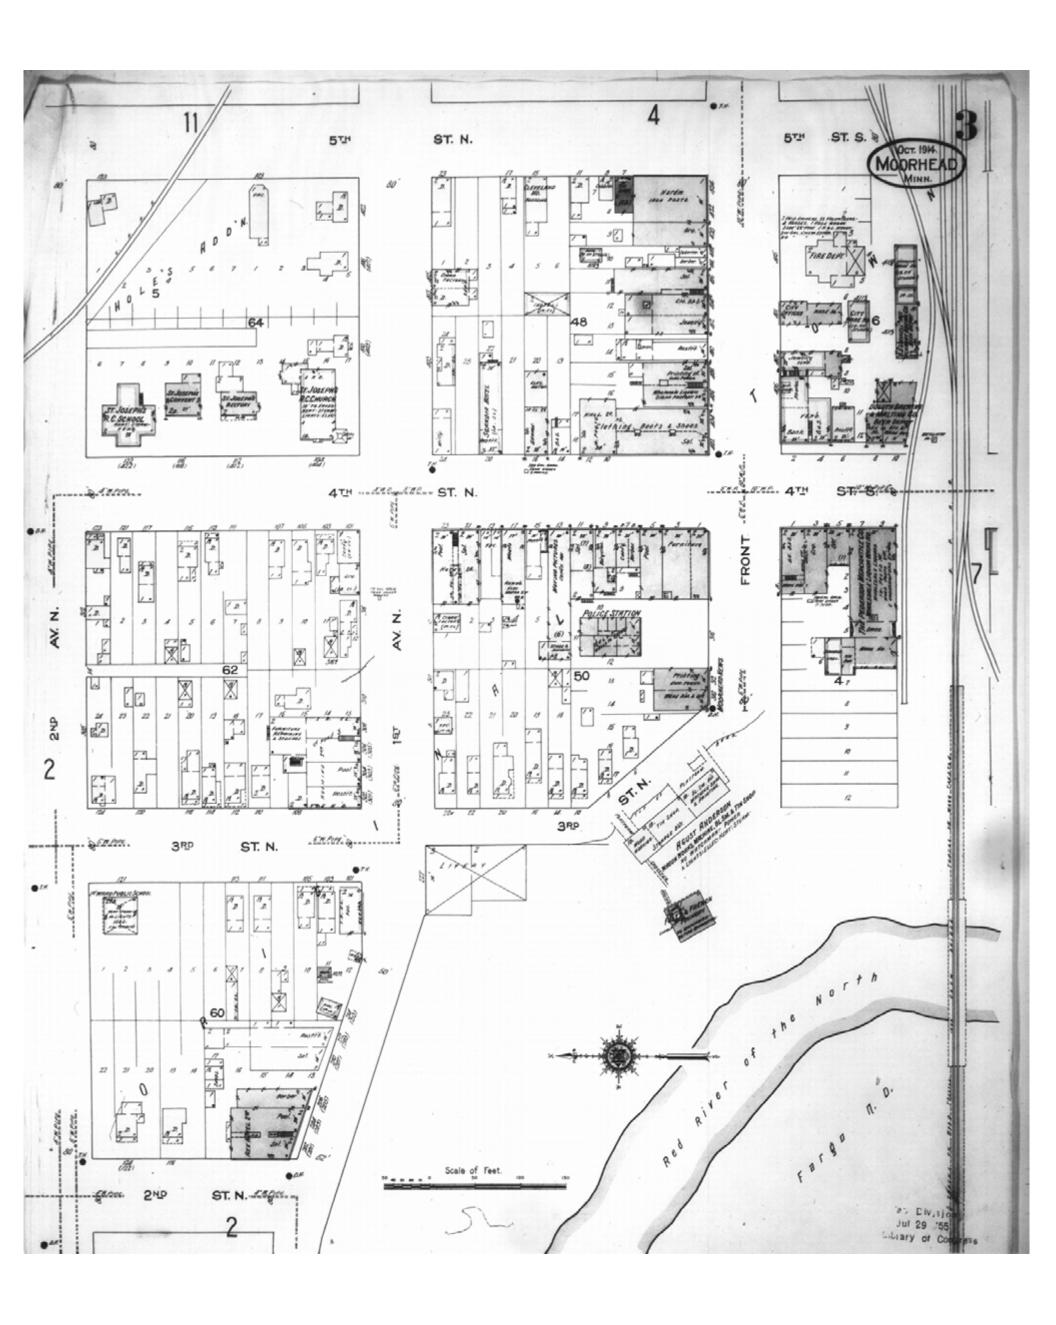

1916

Fargo, ND

Digital Images Created By Historical Information Gatherers, Inc.

HIG Project No. 121561

Map Type: Fire Insurance
Publisher: Sanborn Map Co.

Map Date: October 1914

Revised Date:
Republished:
Sheet Number: 2

1914

Moorhead, MN

Digital Images Created By

Historical Information Gatherers, Inc.

HIG Project No. 121561

Map Type: Fire Insurance
Publisher: Sanborn Map Co.

Map Date: October 1914

Revised Date:
Republished:
Sheet Number: 3