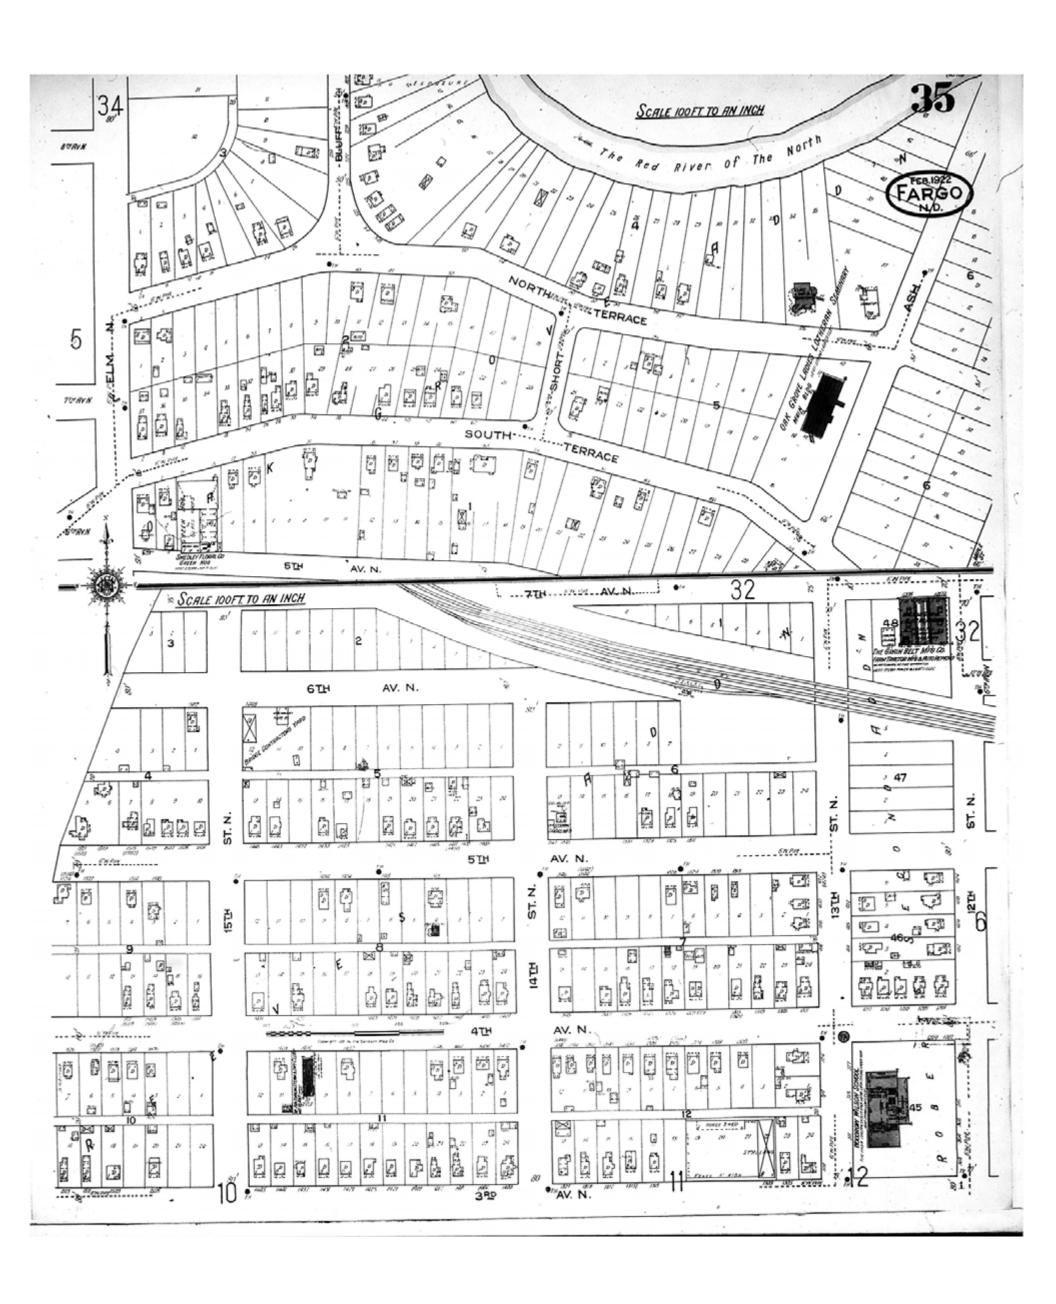

Revised Date:
Republished:
Sheet Number: 35

1922

Fargo, ND

Digital Images Created By Historical Information Gatherers, Inc.

HIG Project No. 121561

Map Type: Fire Insurance
Publisher: Sanborn Map Co.

Map Date: 1929