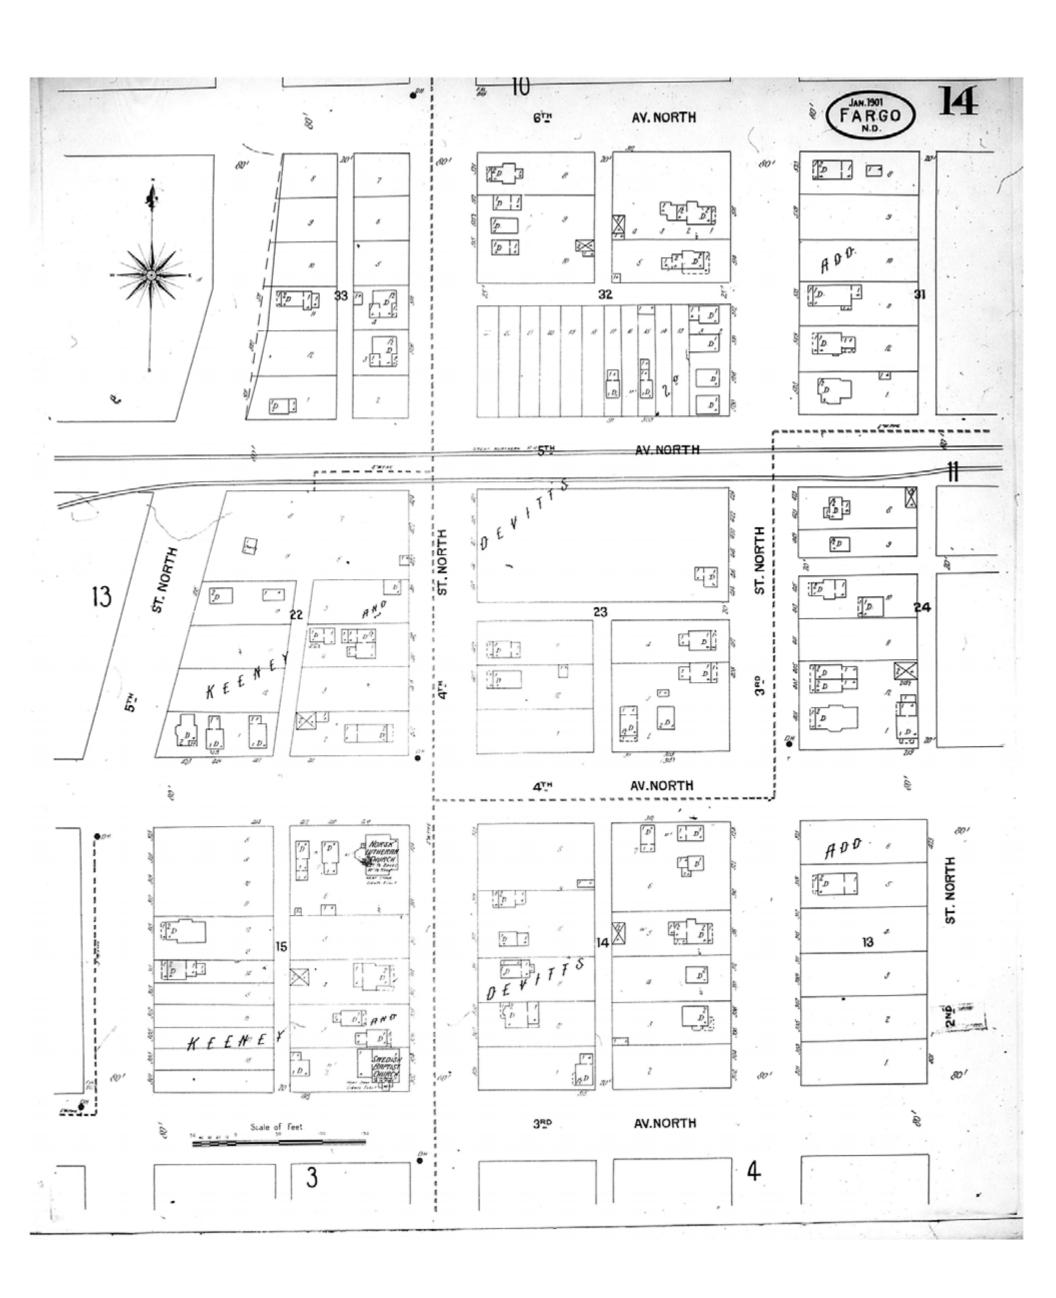

Historical Information Gatherers, Inc.

HIG Project No. 121561

Map Type: Fire Insurance

Publisher: Sanborn-Perris Map Co.

Map Date: January 1901

Revised Date:
Republished:
Sheet Number: 14

1901

Fargo, ND

Digital Images Created By

Historical Information Gatherers, Inc.

HIG Project No. 121561

Map Type: Fire Insurance
Publisher: Sanborn Map Co.

Map Date: April 1916

Revised Date:
Republished:
Sheet Number: 5

1916