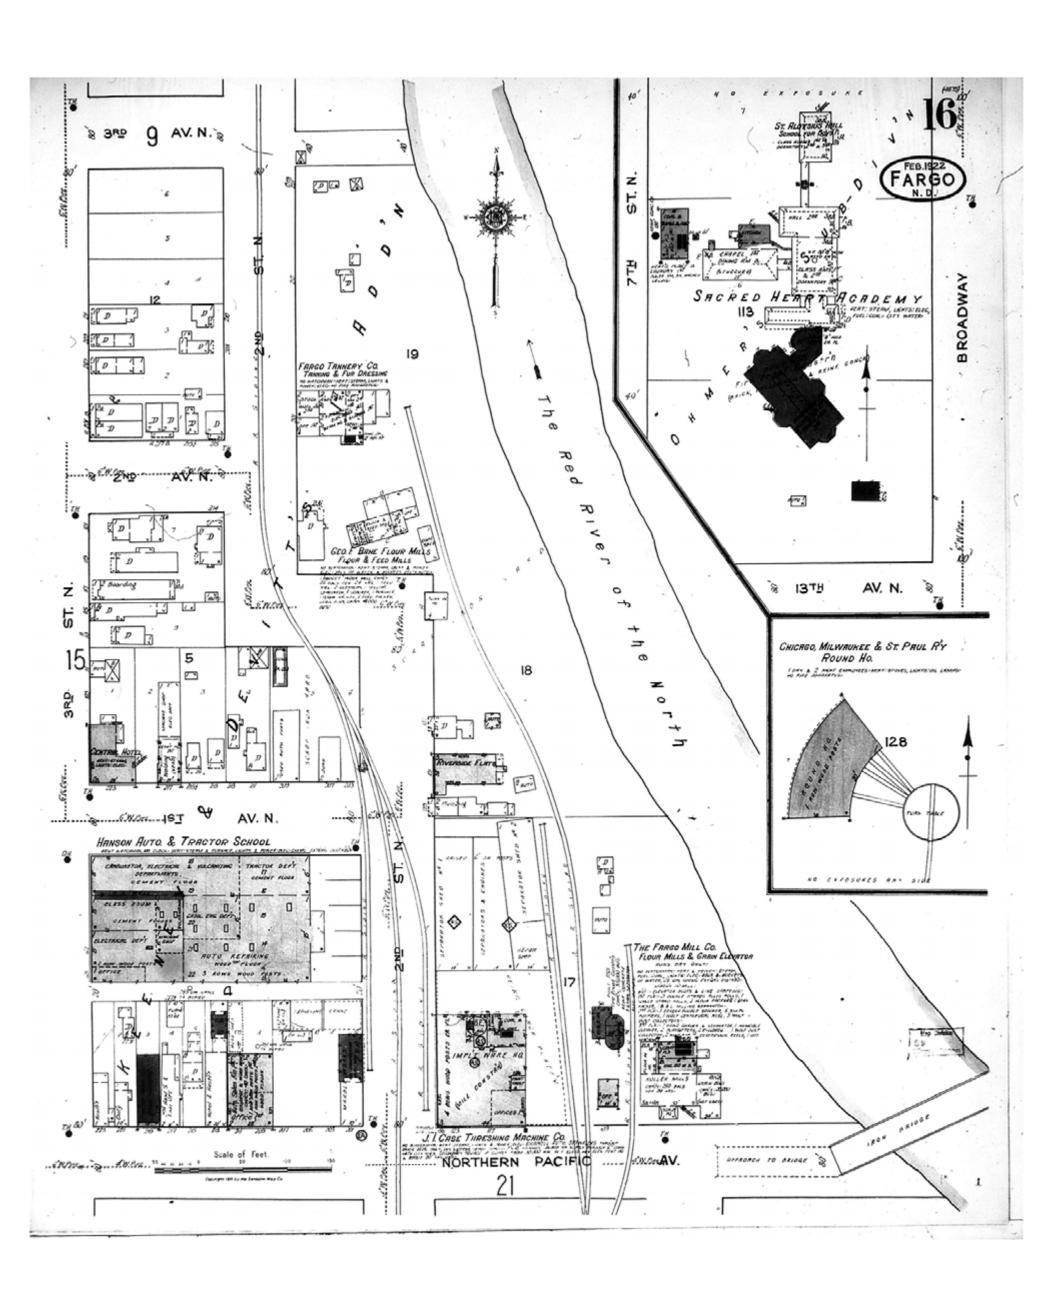

Revised Date:
Republished:
Sheet Number: 16

1922

Fargo, ND

Digital Images Created By

Historical Information Gatherers, Inc.

HIG Project No. 121561

Map Type: Fire Insurance
Publisher: Sanborn Map Co.

Map Date: February 1922