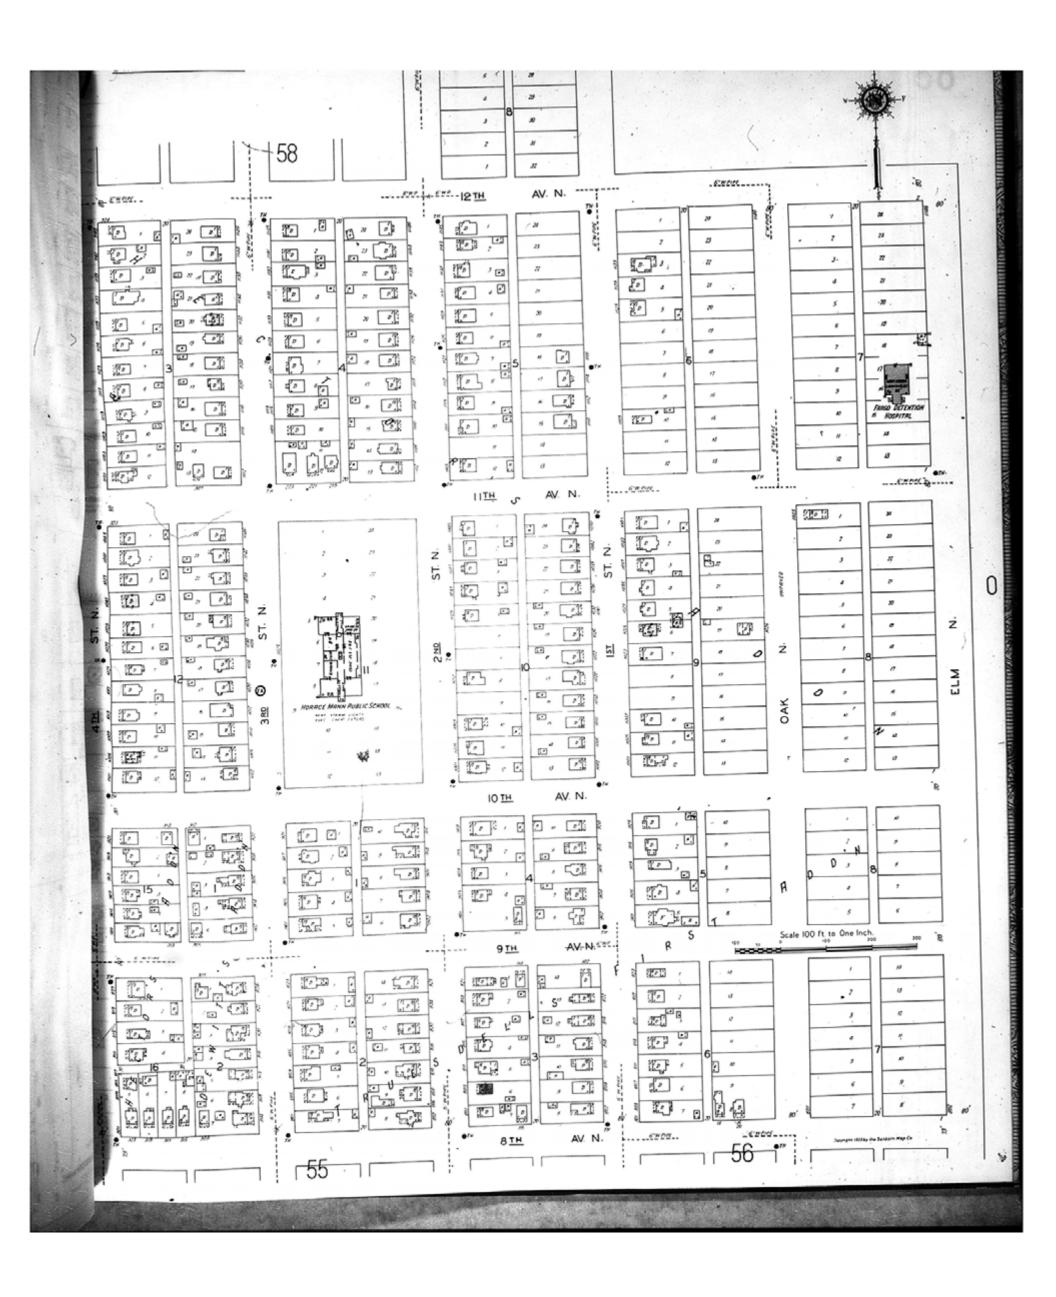

Sheet Number: 56

1929

Fargo, ND

Digital Images Created By

Historical Information Gatherers, Inc.

HIG Project No. 121561

Map Type: Fire Insurance
Publisher: Sanborn Map Co.

Map Date: 1929