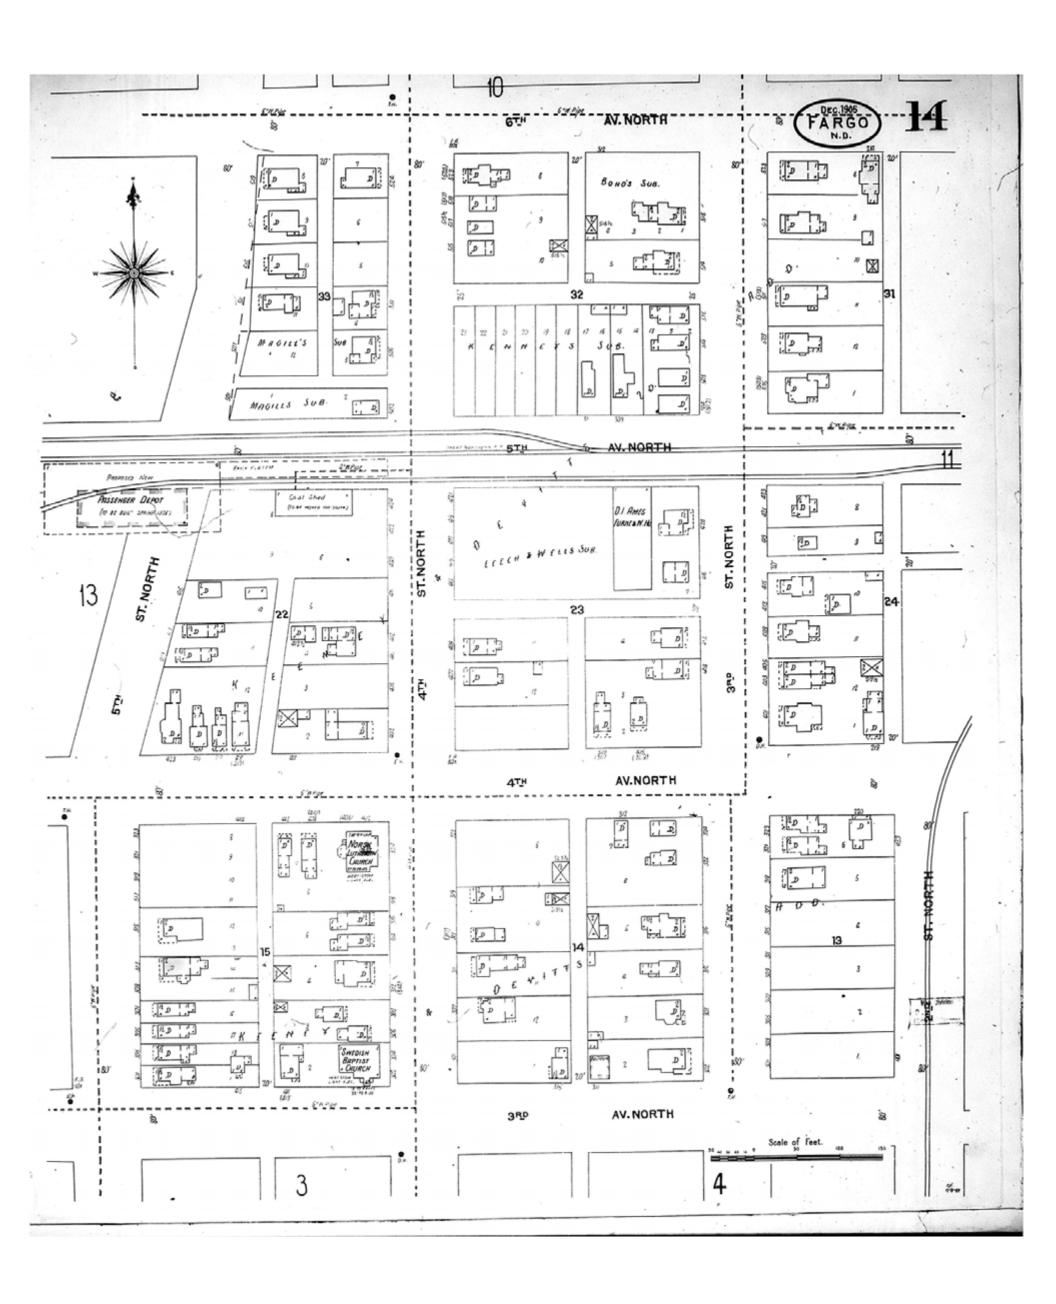

1929

Fargo, ND

Digital Images Created By Historical Information Gatherers, Inc.

HIG Project No. 121561

Map Type: Fire Insurance
Publisher: Sanborn Map Co.

Map Date: 1929 Revised Date:

Republished: Sheet Number: 17 1929