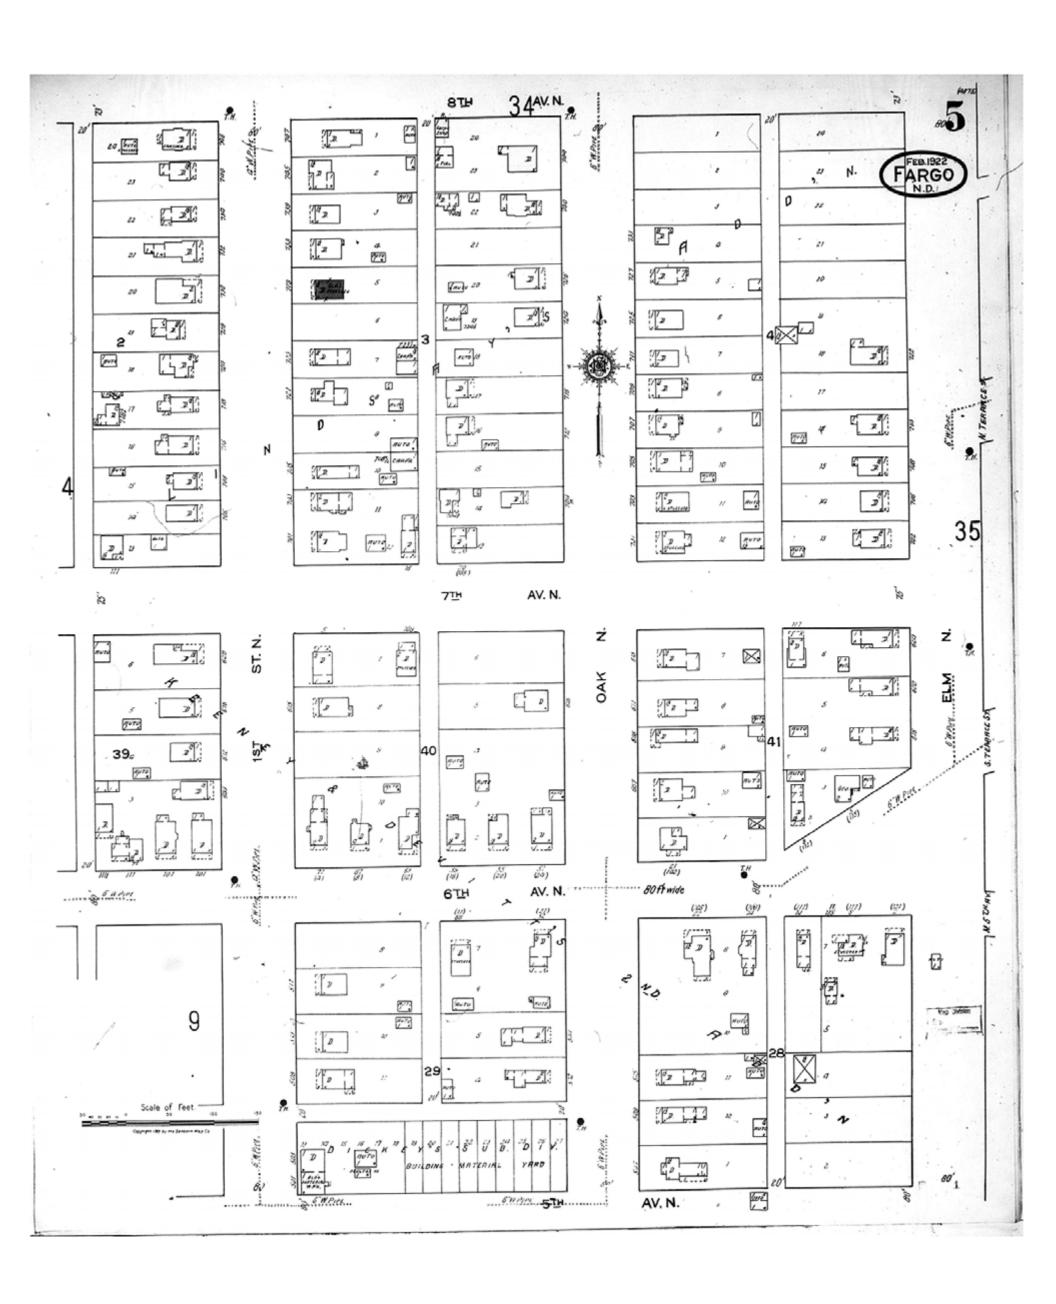

Revised Date:
Republished:
Sheet Number: 5

1922

Fargo, ND

Digital Images Created By Historical Information Gatherers, Inc.

HIG Project No. 121561

Map Type: Fire Insurance
Publisher: Sanborn Map Co.

Map Date: February 1922