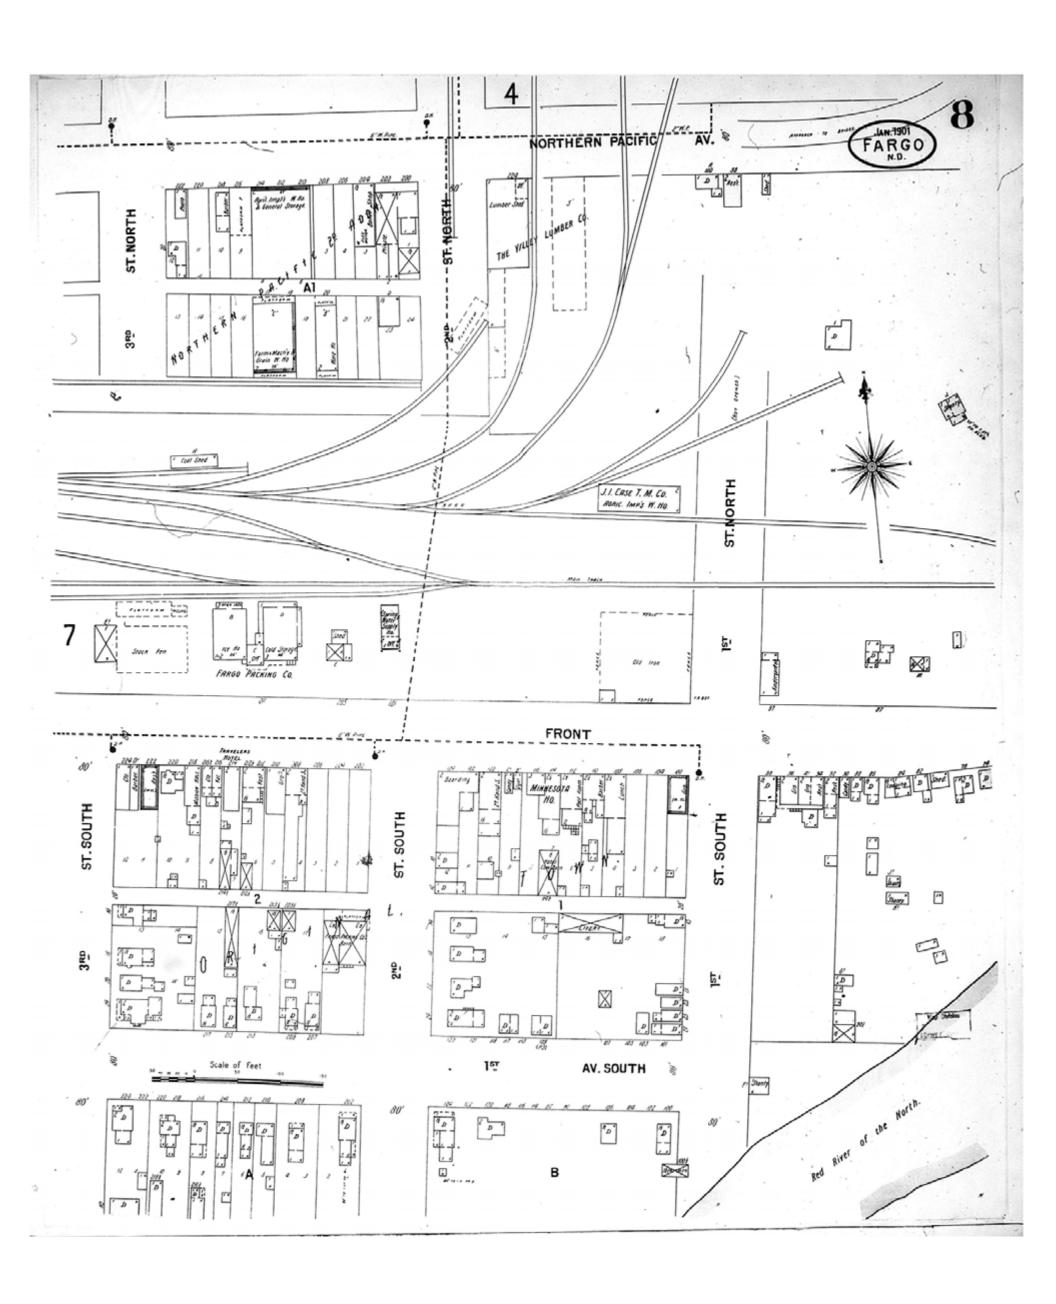

1910

Fargo, ND

Digital Images Created By Historical Information Gatherers, Inc.

HIG Project No. 121561

Map Type: Fire Insurance
Publisher: Sanborn Map Co.

Map Date: September 1910

Revised Date:
Republished:
Sheet Number: 8