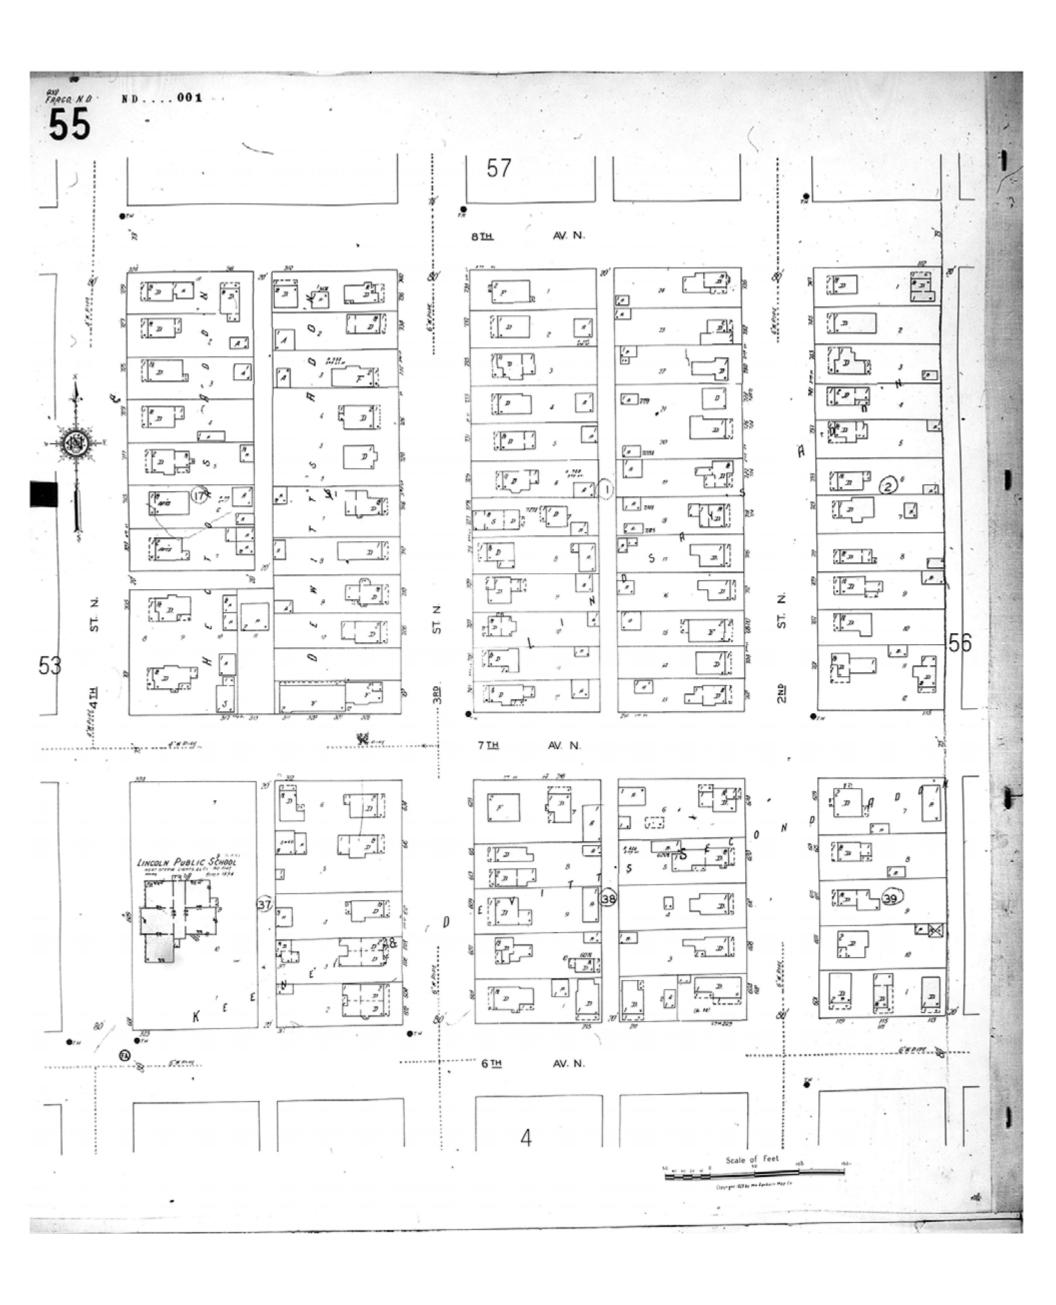

Revised Date:
Republished:
Sheet Number: 55

1929

Fargo, ND

Digital Images Created By

Historical Information Gatherers, Inc.

HIG Project No. 121561

Map Type: Fire Insurance
Publisher: Sanborn Map Co.

Map Date: 1929 Revised Date: Republished:

Map Date: 1929

Revised Date: January 1950

Republished: Sheet Number: 55 1950

Fargo, ND

Digital Images Created By Historical Information Gatherers, Inc.

HIG Project No. 121561

Map Type: Fire Insurance
Publisher: Sanborn Map Co.