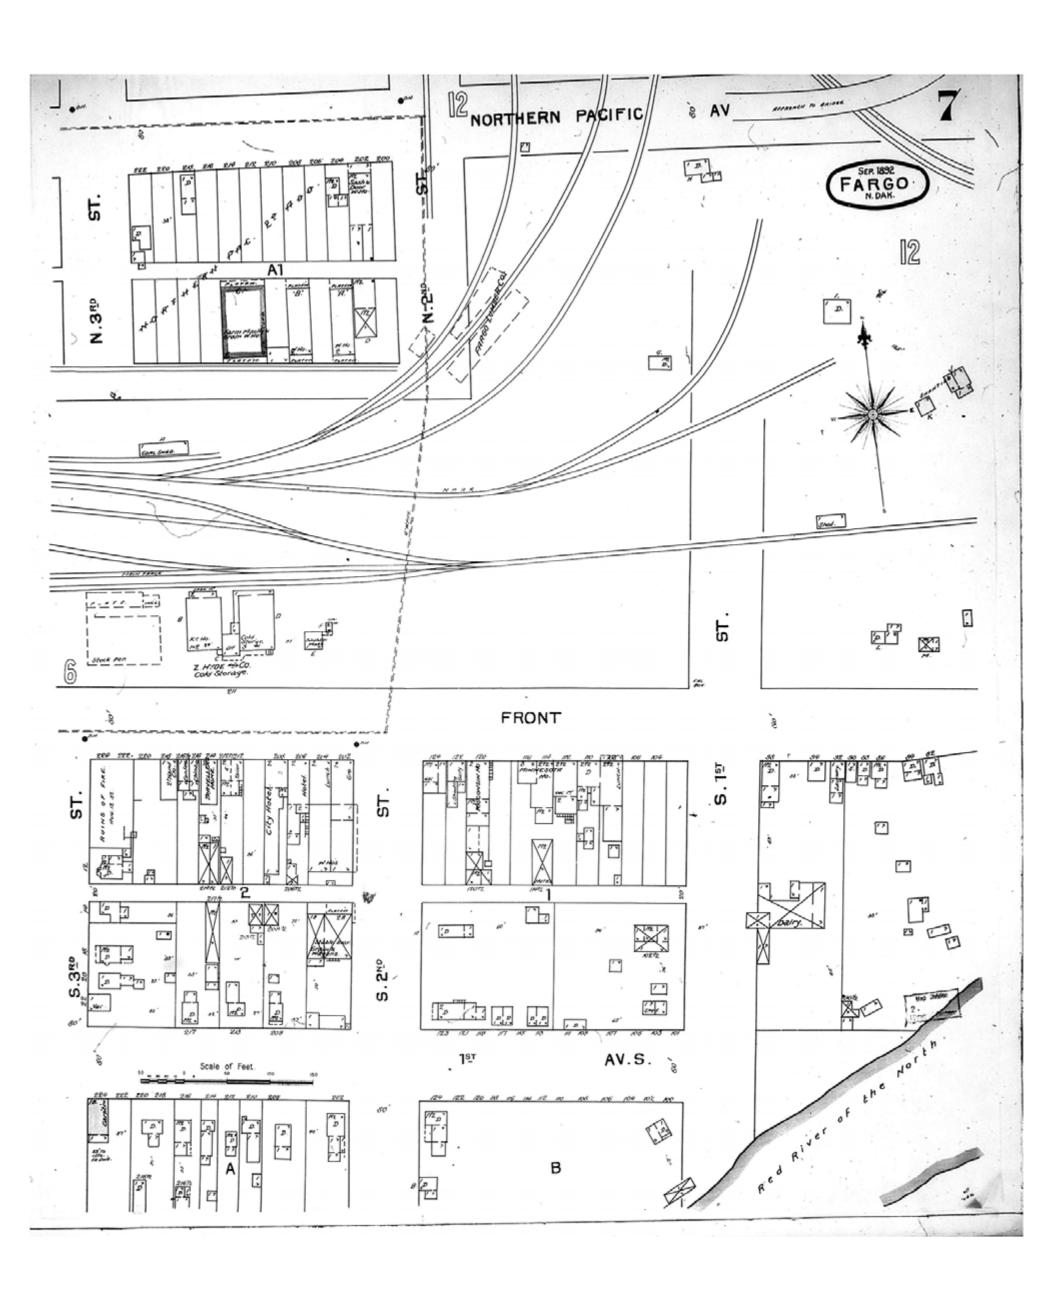

Map Type: Fire Insurance

Publisher: Sanborn-Perris Map Co.

Map Date: September 1892

Revised Date:
Republished:
Sheet Number: 7

1892

Fargo, ND

Digital Images Created By

Historical Information Gatherers, Inc.