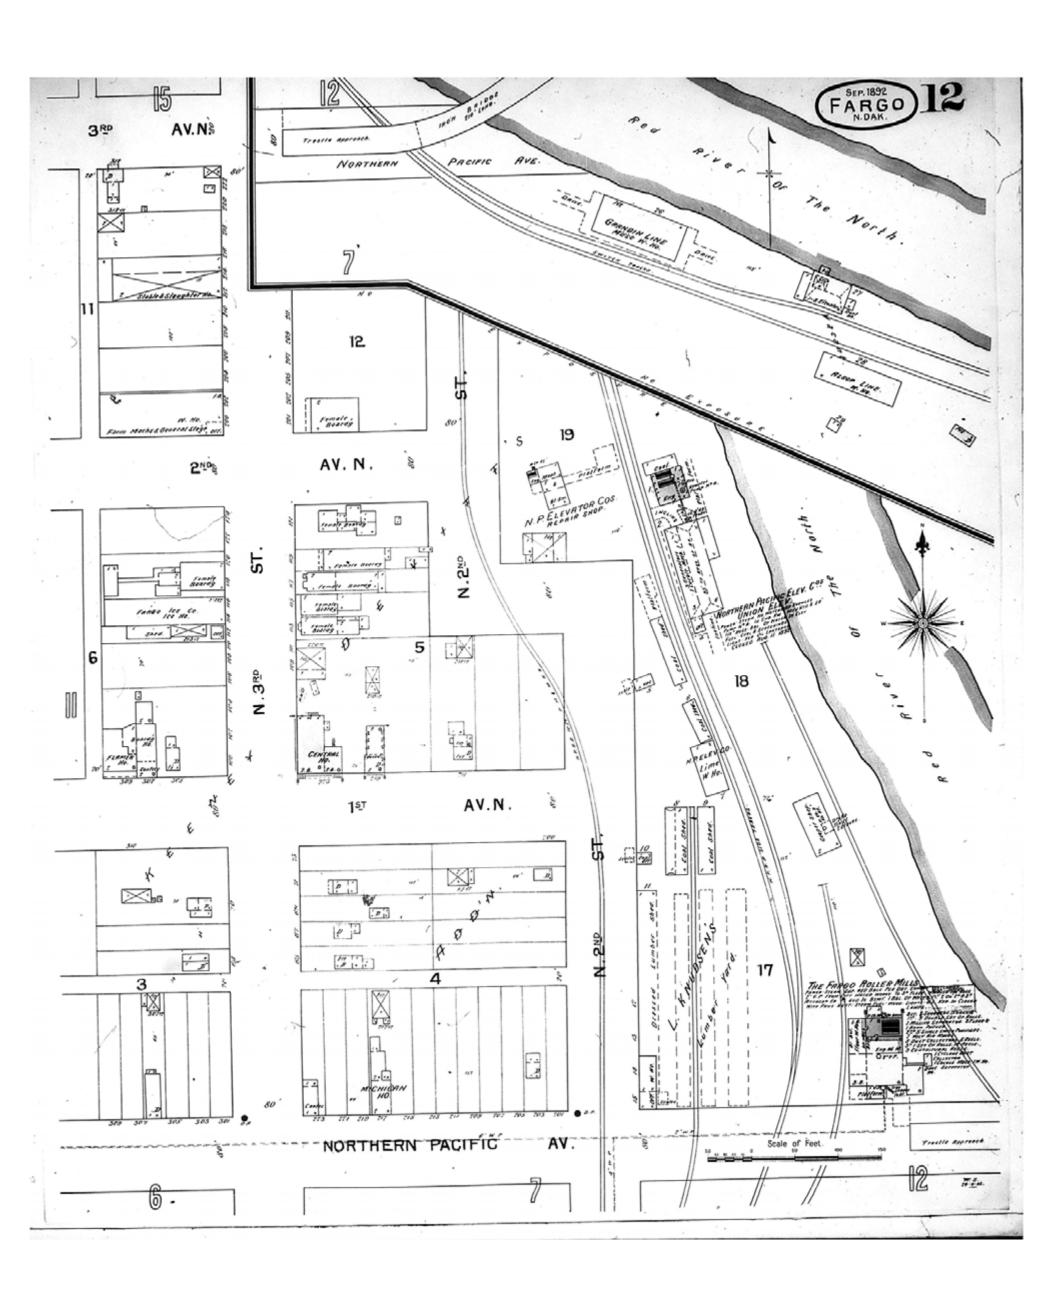

Historical Information Gatherers, Inc.

HIG Project No. 121561

Map Type: Fire Insurance

Publisher: Sanborn-Perris Map Co.

Map Date: September 1892

Revised Date:
Republished:
Sheet Number: 12

1892

Fargo, ND

Digital Images Created By

Historical Information Gatherers, Inc.

HIG Project No. 121561

Map Type: Fire Insurance

Publisher: Sanborn-Perris Map Co.

Map Date: September 1892

Revised Date:
Republished:
Sheet Number: 15