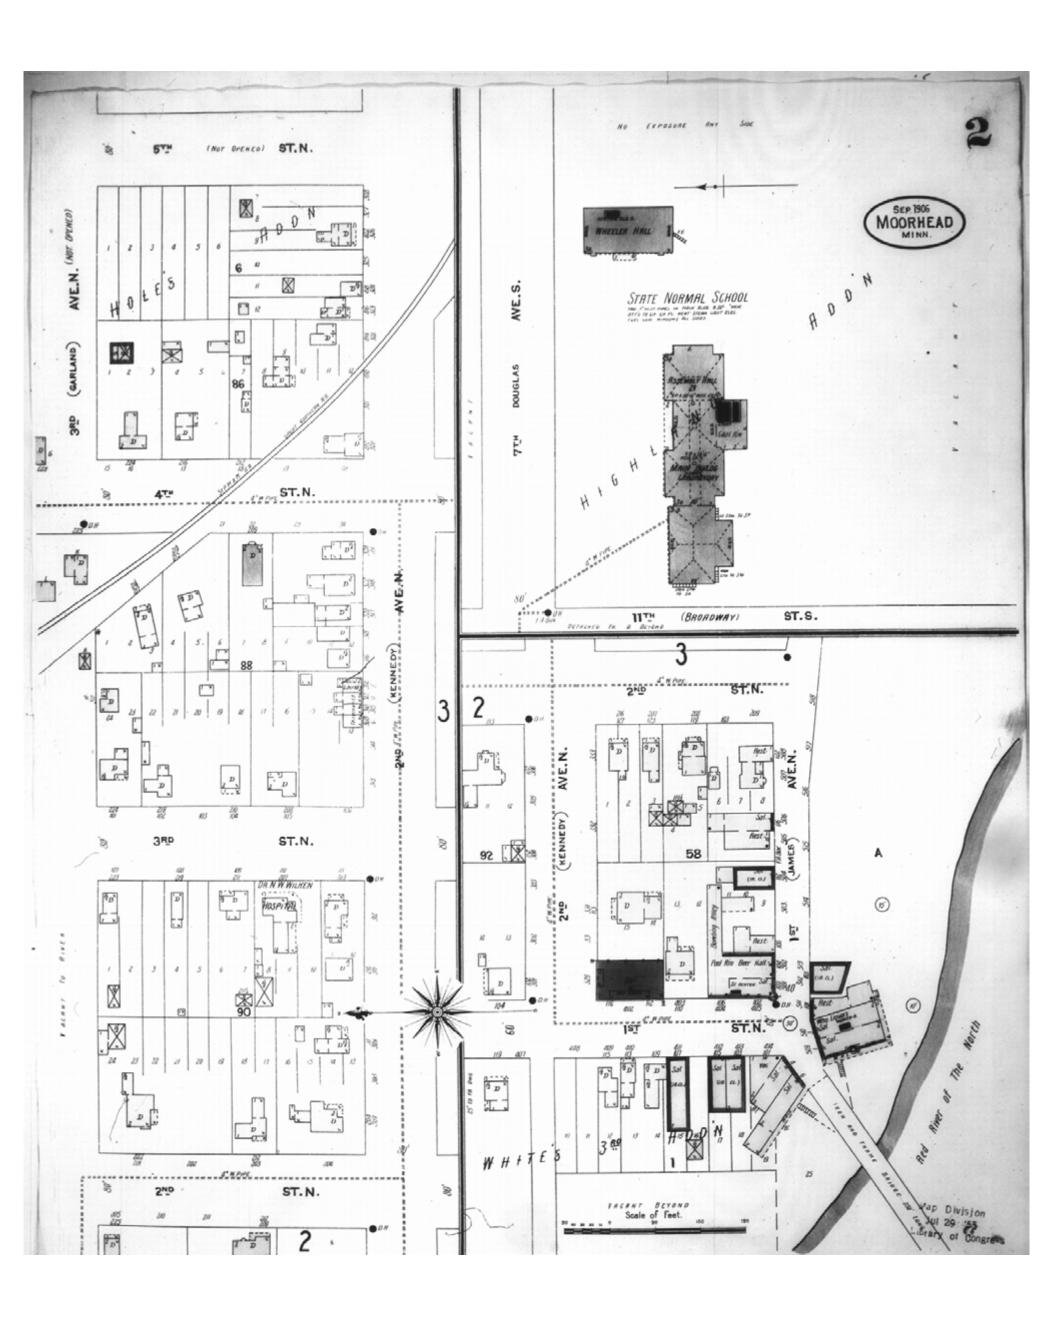

Map Date: September 1906

Revised Date:
Republished:
Sheet Number: 2

# 1906

Moorhead, MN

Digital Images Created By

Historical Information Gatherers, Inc.

HIG Project No. 121561

Map Type: Fire Insurance
Publisher: Sanborn Map Co.

Map Date: September 1906

Revised Date:
Republished:
Sheet Number: 3