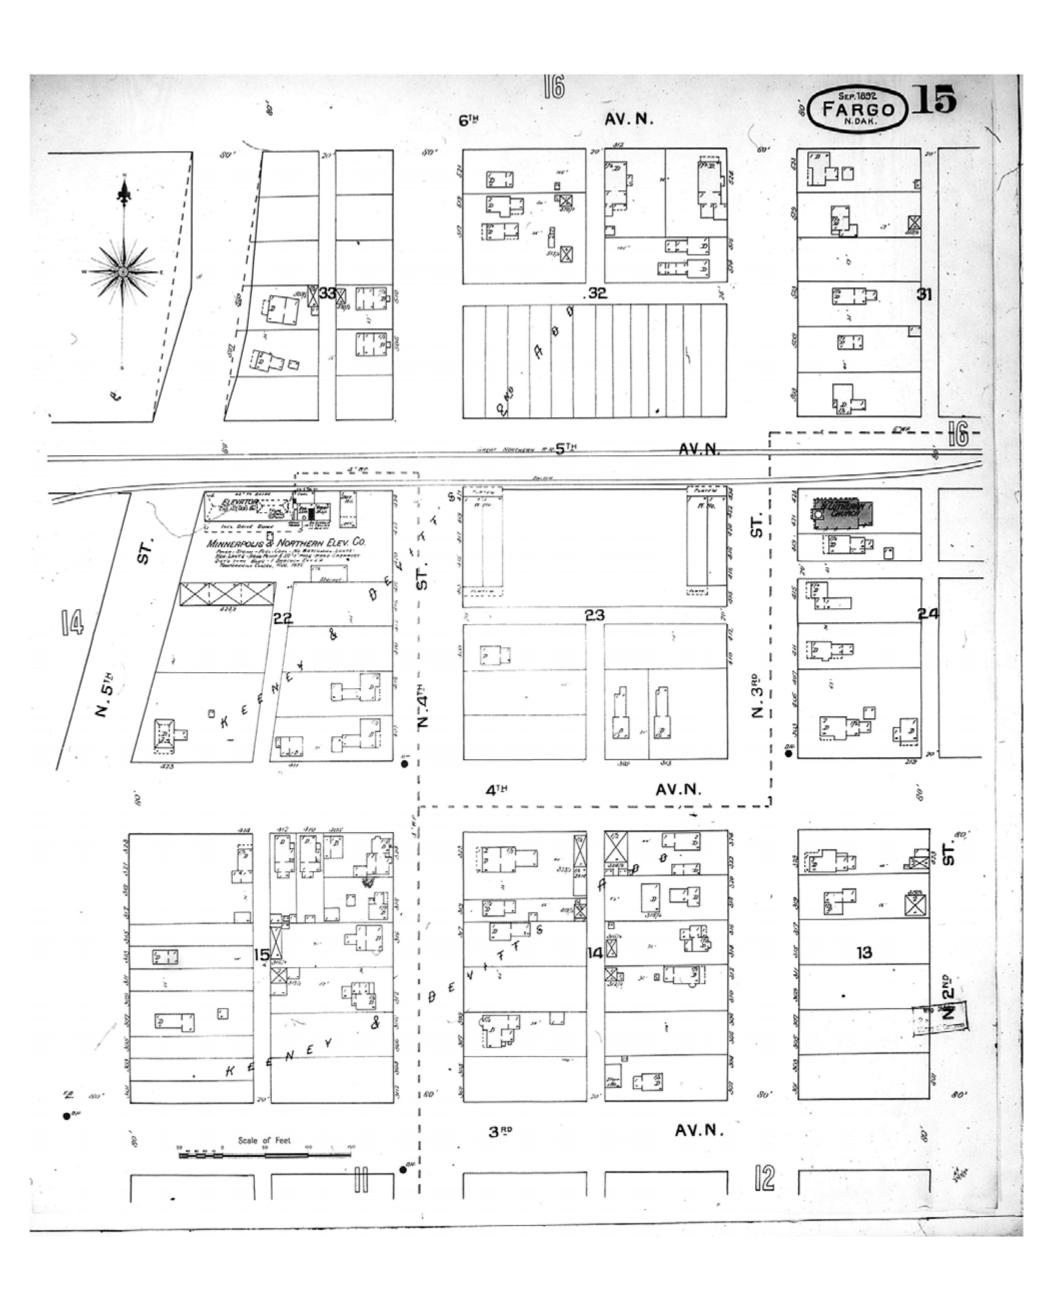

1892

Fargo, ND

Digital Images Created By

Historical Information Gatherers, Inc.

HIG Project No. 121561

Map Type: Fire Insurance

Publisher: Sanborn-Perris Map Co.

Map Date: September 1892