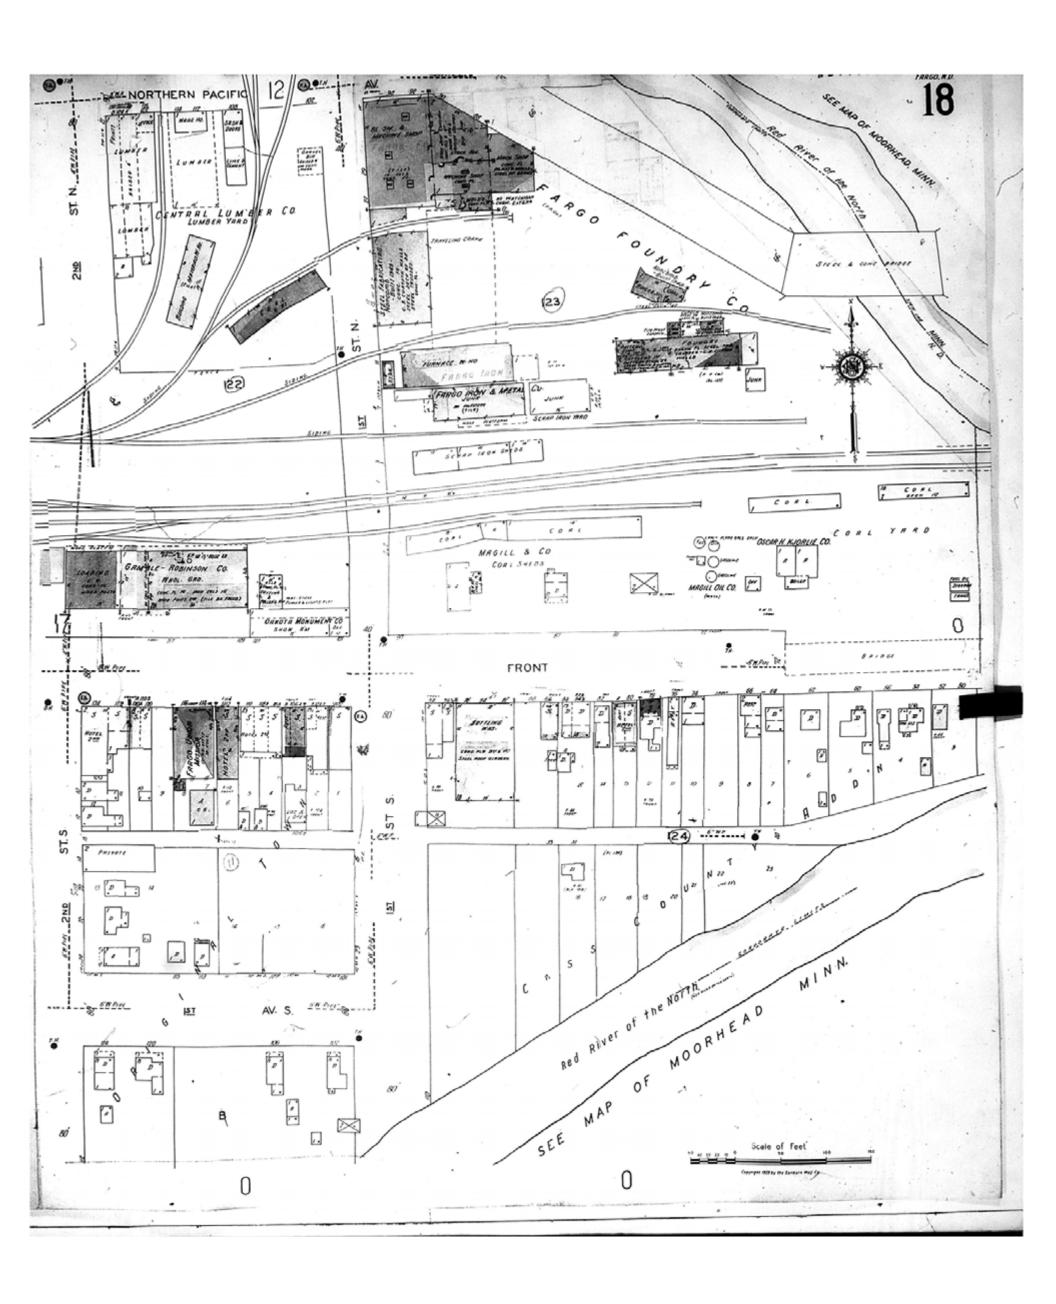

Fargo, ND

Digital Images Created By

Historical Information Gatherers, Inc.

HIG Project No. 121561

Map Type: Fire Insurance
Publisher: Sanborn Map Co.

Map Date: 1929

Revised Date:
Republished:
Sheet Number: 18

Map Date: 1929

Revised Date: January 1950

Republished: Sheet Number: 18 1950

Fargo, ND

Digital Images Created By

Historical Information Gatherers, Inc.

HIG Project No. 121561

Map Type: Fire Insurance
Publisher: Sanborn Map Co.