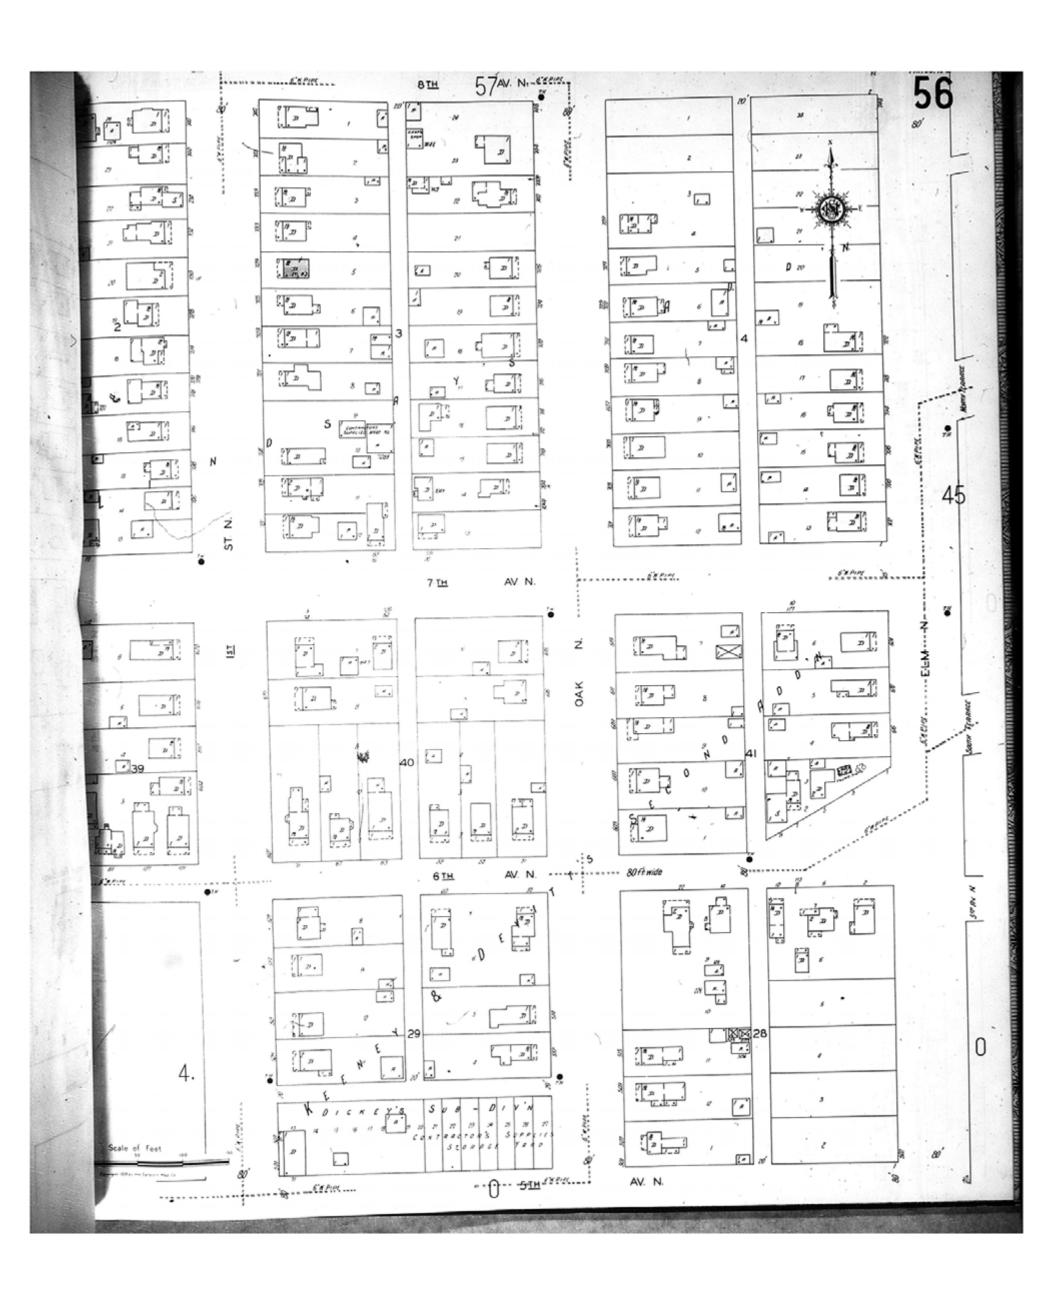

Sheet Number: 56

1929

Fargo, ND

Digital Images Created By

Historical Information Gatherers, Inc.

HIG Project No. 121561

Map Type: Fire Insurance
Publisher: Sanborn Map Co.

Map Date: 1929