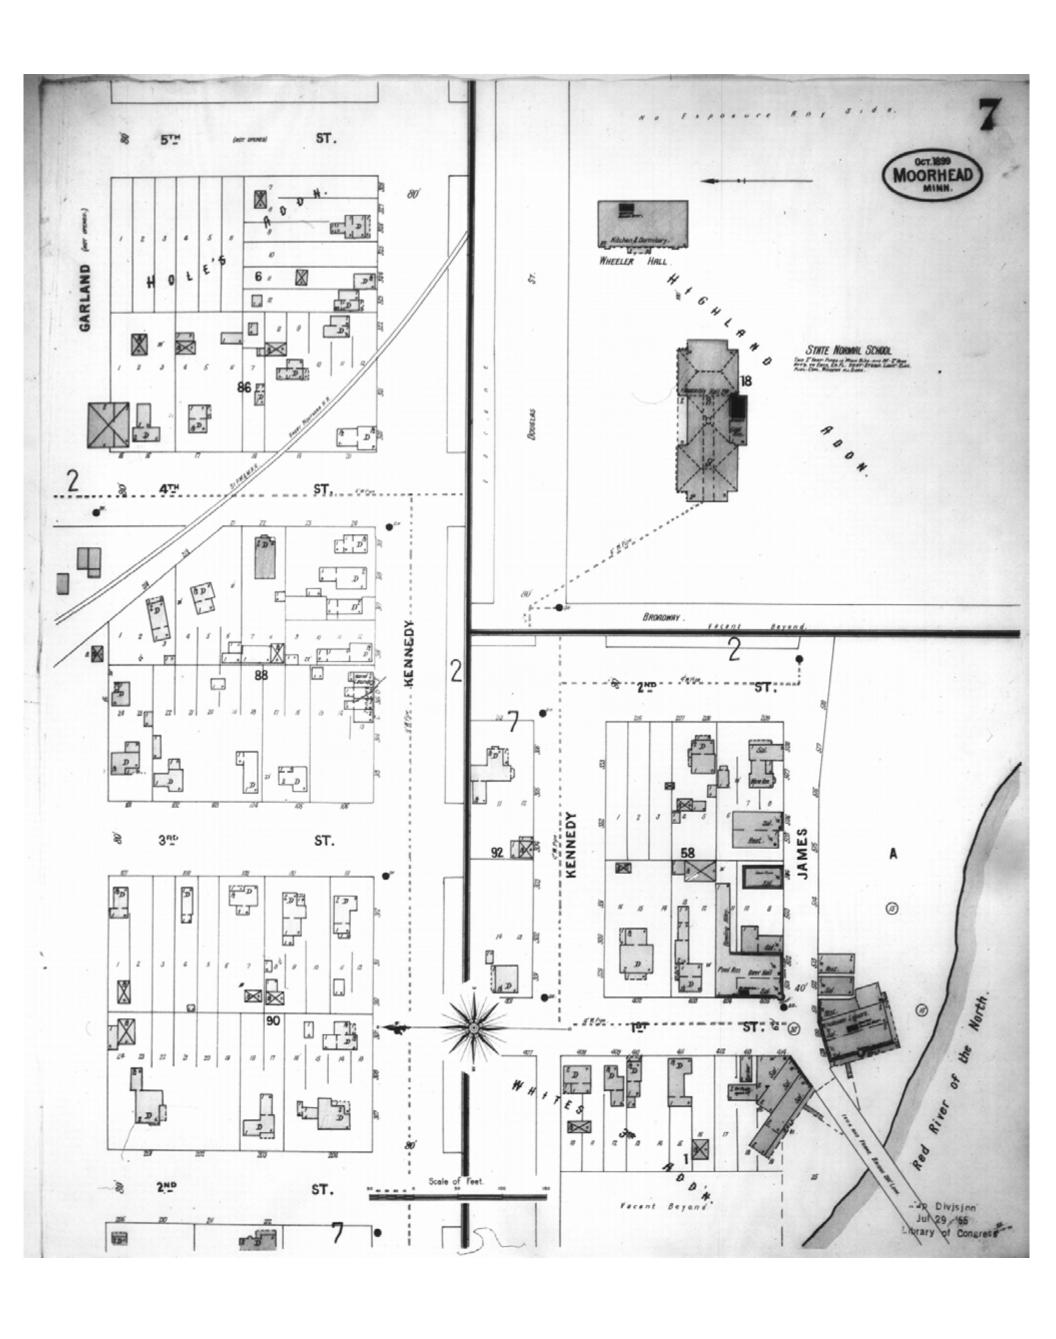

Publisher: Sanborn-Perris Map Co.

Map Date: October 1899

Revised Date:
Republished:
Sheet Number: 7

1899

Moorhead, MN

Digital Images Created By

Historical Information Gatherers, Inc.

HIG Project No. 121561