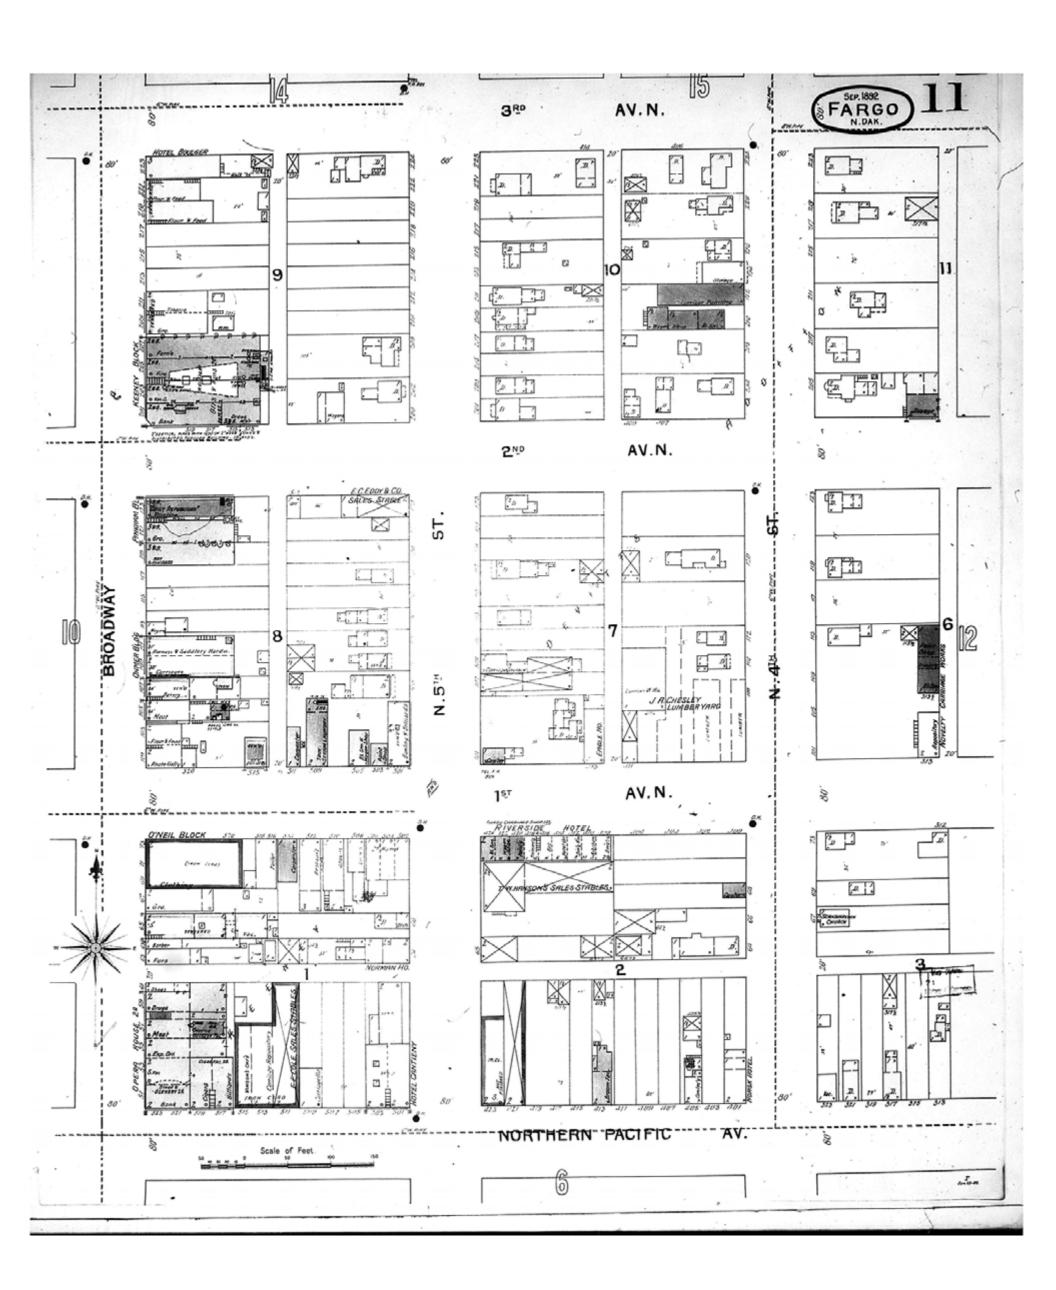

HIG Project No. 121561

Map Type: Fire Insurance

Publisher: Sanborn-Perris Map Co.

Map Date: September 1892

Revised Date:
Republished:
Sheet Number: 11

1892

Fargo, ND

Digital Images Created By