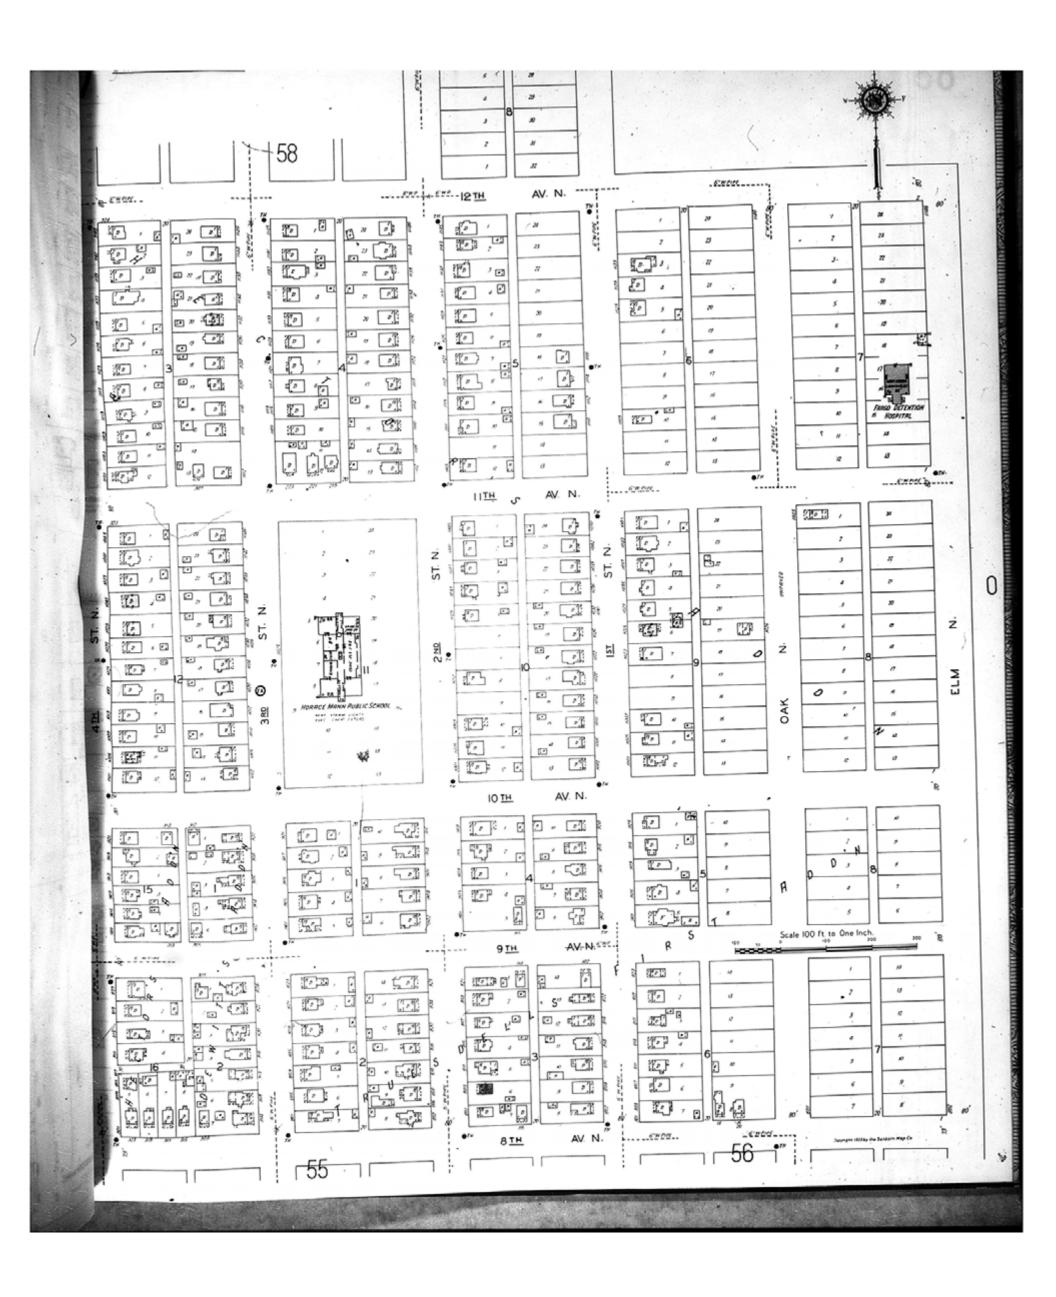

Fargo, ND

Digital Images Created By

Historical Information Gatherers, Inc.

©2012 Historical Information Gatherers, Inc.

HIG Project No. 121561

Map Type: Fire Insurance
Publisher: Sanborn Map Co.

Map Date: 1929

Revised Date:
Republished:
Sheet Number: 55

1929

Fargo, ND

Digital Images Created By

Historical Information Gatherers, Inc.

HIG Project No. 121561

Map Type: Fire Insurance
Publisher: Sanborn Map Co.

Map Date: 1929 Revised Date: Republished: