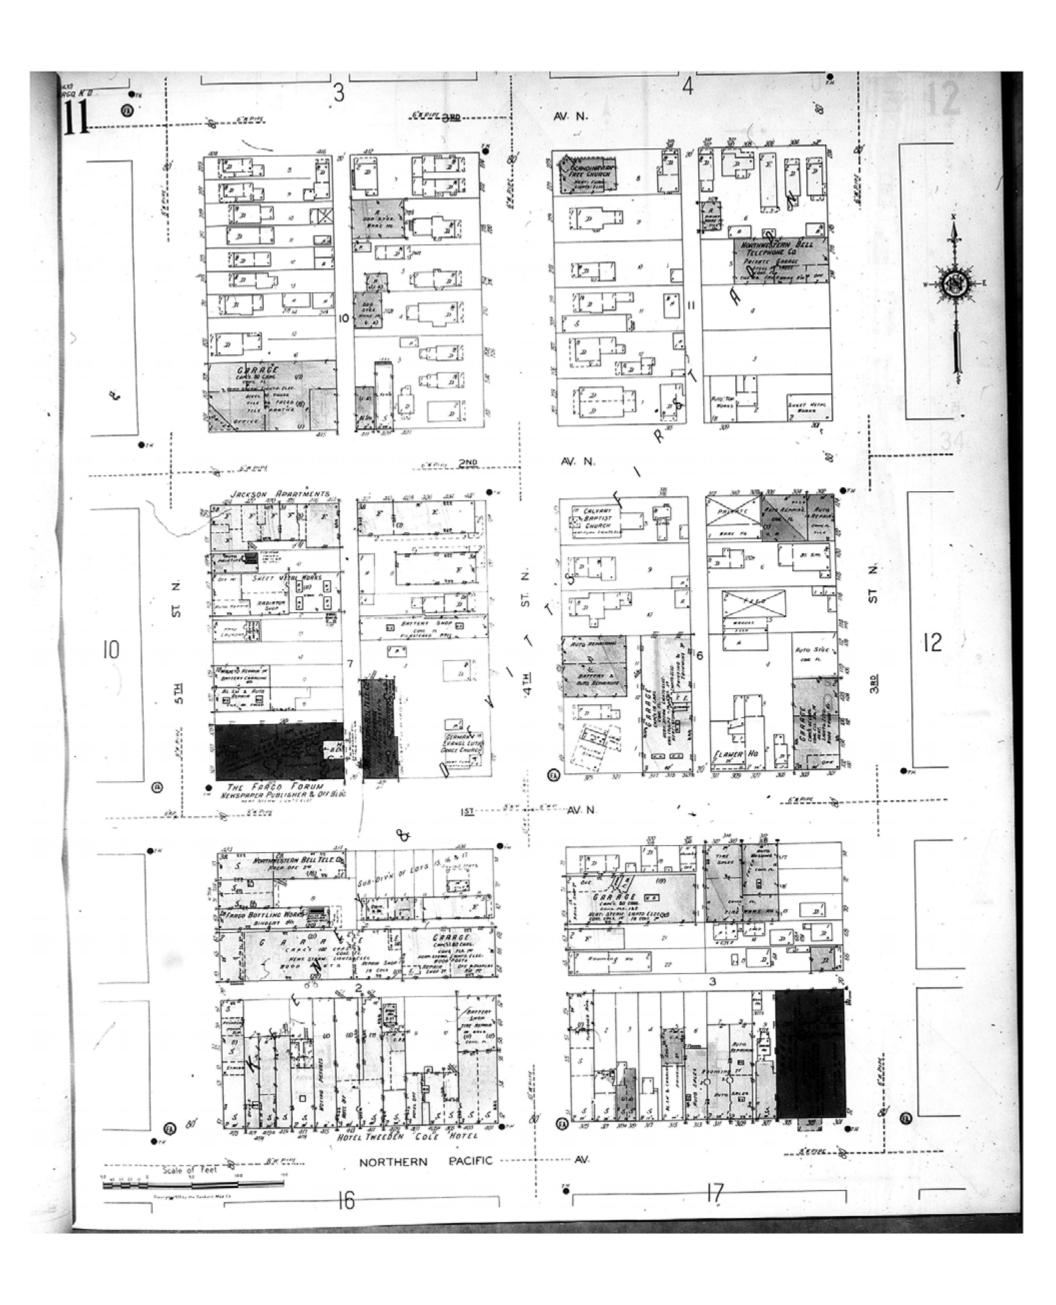

# 1929

Fargo, ND

Digital Images Created By Historical Information Gatherers, Inc.

HIG Project No. 121561

Map Type: Fire Insurance
Publisher: Sanborn Map Co.

Map Date: 1929 Revised Date:

Republished:
Sheet Number: 11