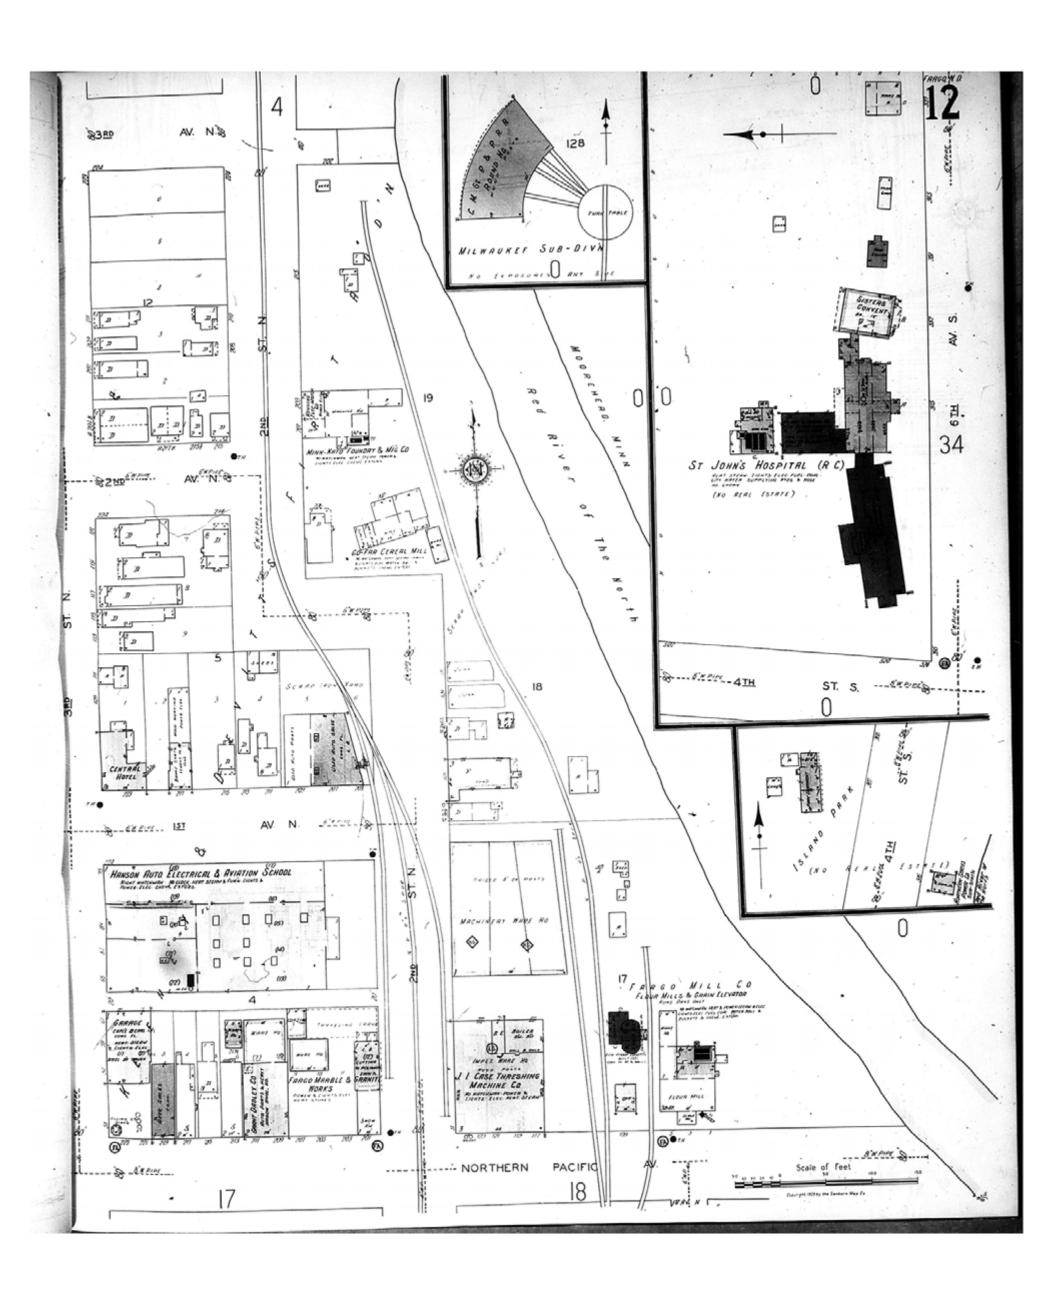

1929

Fargo, ND

Digital Images Created By

HIG Project No. 121561

©2012 Historical Information Gatherers, Inc.

Map Type: Fire Insurance
Publisher: Sanborn Map Co.

Map Date: 1929

Revised Date:
Republished:
Sheet Number: 12

Map Date: 1929

Revised Date: January 1950

Republished: Sheet Number: 12 1950

Fargo, ND

Digital Images Created By

Historical Information Gatherers, Inc.

HIG Project No. 121561

Map Type: Fire Insurance
Publisher: Sanborn Map Co.