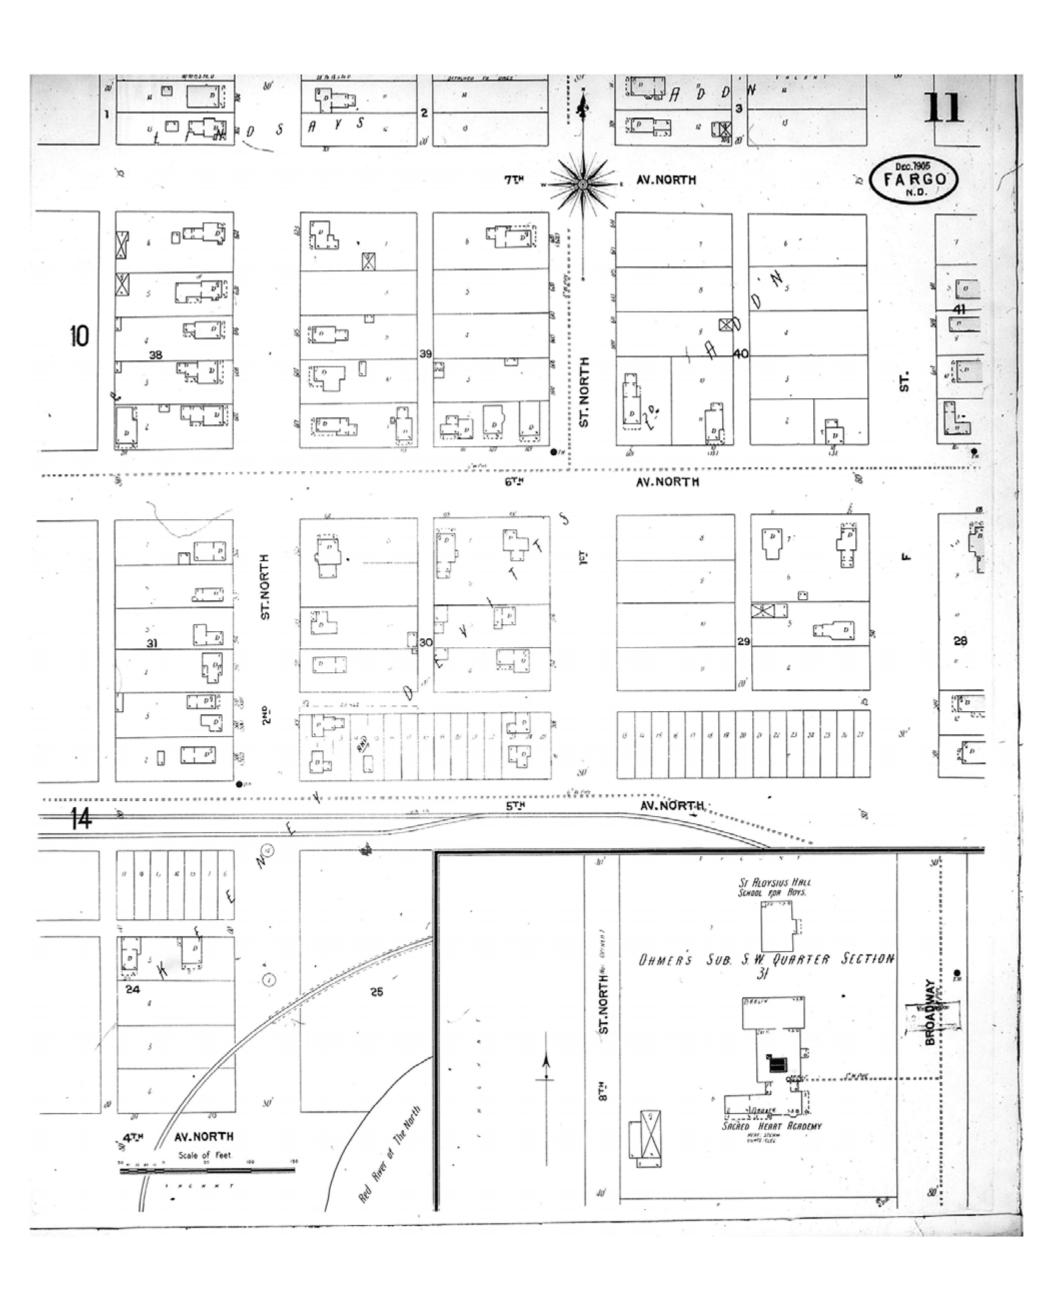

1910

Fargo, ND

Digital Images Created By

Historical Information Gatherers, Inc.

HIG Project No. 121561

Map Type: Fire Insurance
Publisher: Sanborn Map Co.

Map Date: September 1910

Revised Date:
Republished:
Sheet Number: 12