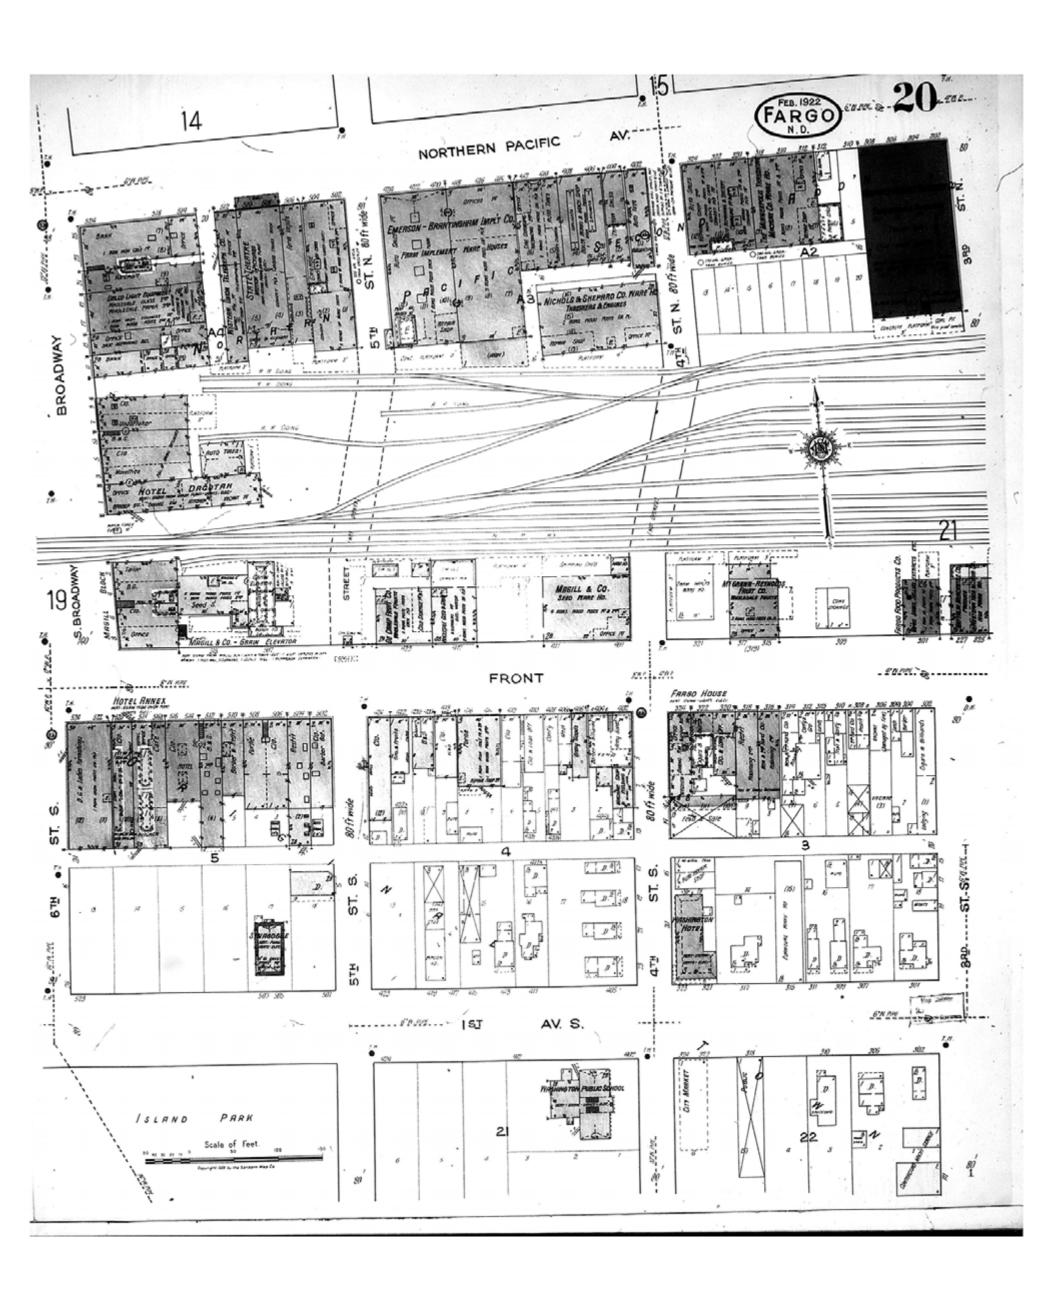

Revised Date:
Republished:
Sheet Number: 20

1922

Fargo, ND

Digital Images Created By Historical Information Gatherers, Inc.

HIG Project No. 121561

Map Type: Fire Insurance
Publisher: Sanborn Map Co.

Map Date: February 1922