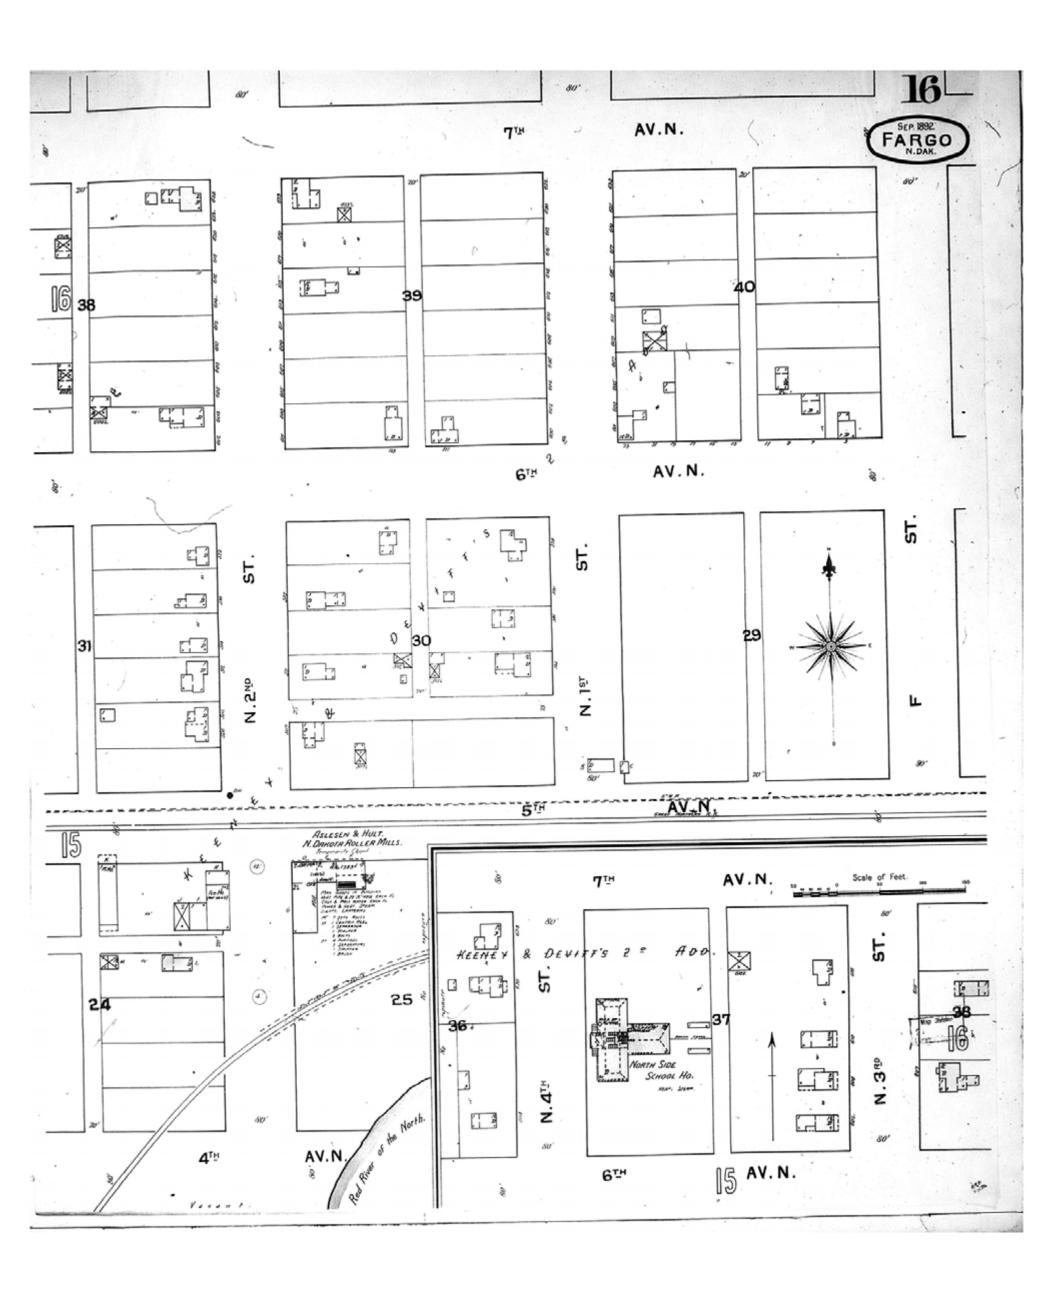

Map Type: Fire Insurance
Publisher: Sanborn Map Co.

Map Date: September 1910

Revised Date:
Republished:
Sheet Number: 16

1910

Fargo, ND

Digital Images Created By Historical Information Gatherers, Inc.

HIG Project No. 121561