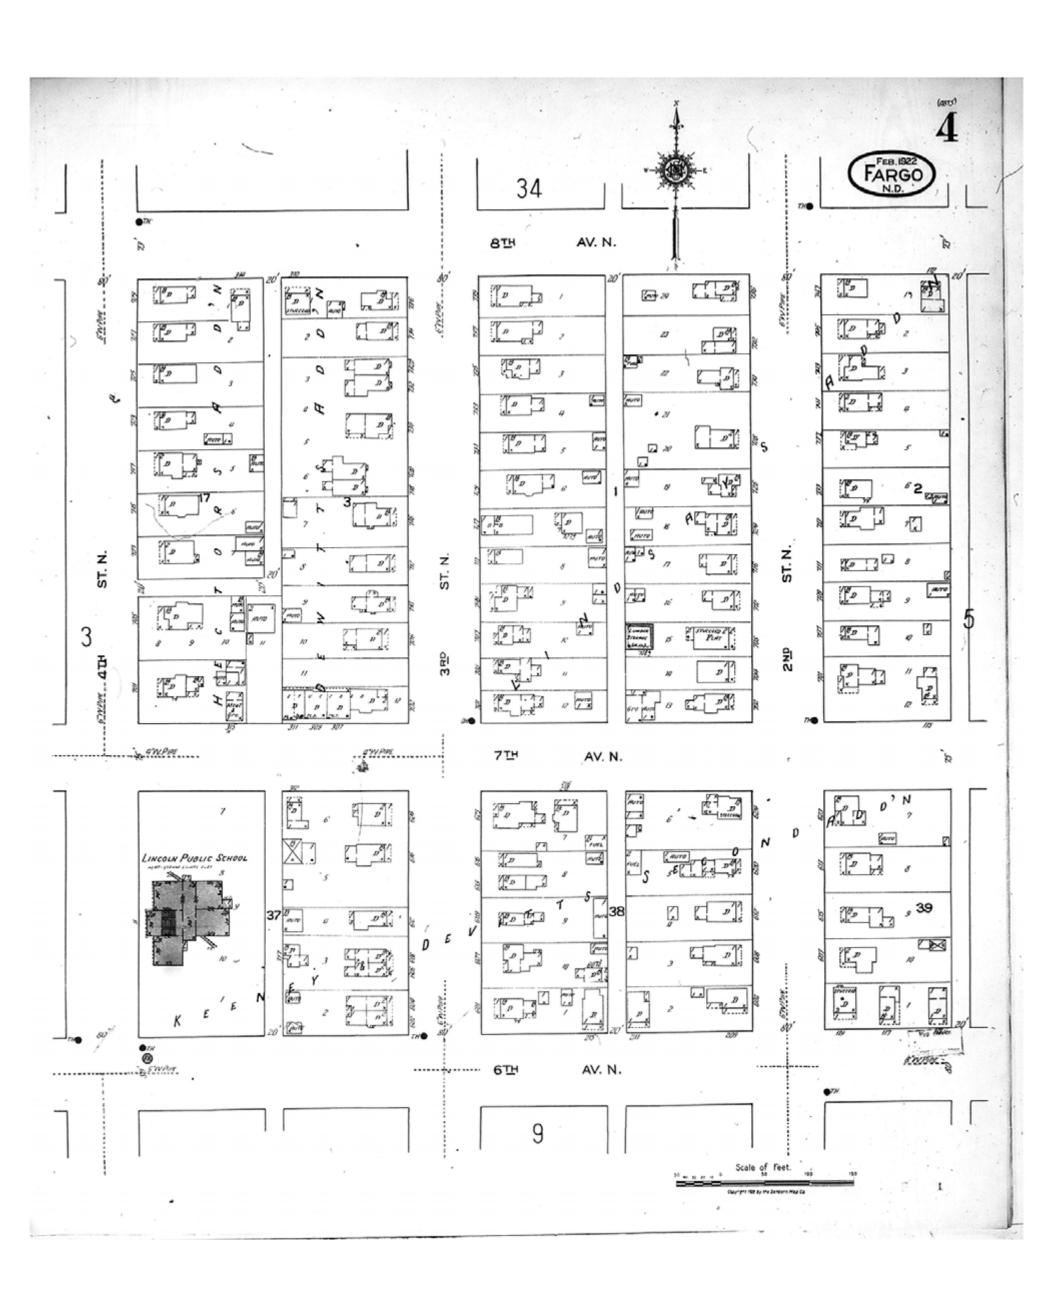

Revised Date:
Republished:
Sheet Number: 4

1922

Fargo, ND

Digital Images Created By Historical Information Gatherers, Inc.

HIG Project No. 121561

Map Type: Fire Insurance
Publisher: Sanborn Map Co.

Map Date: February 1922