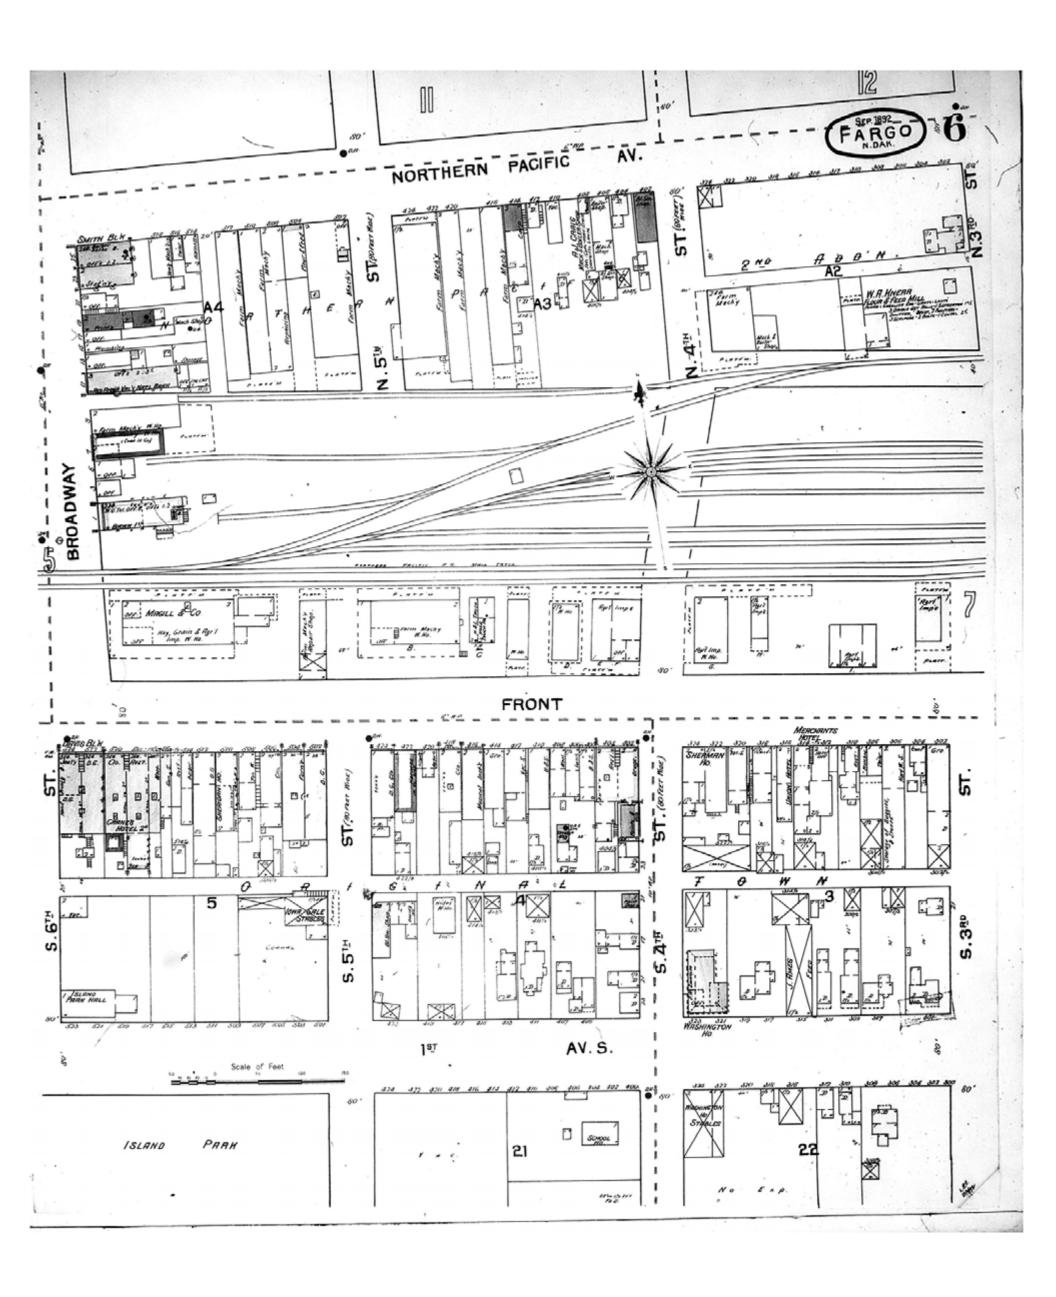

Publisher: Sanborn-Perris Map Co.

Map Date: September 1892

Revised Date:
Republished:
Sheet Number: 6

1892

Fargo, ND

Digital Images Created By

Historical Information Gatherers, Inc.

HIG Project No. 121561