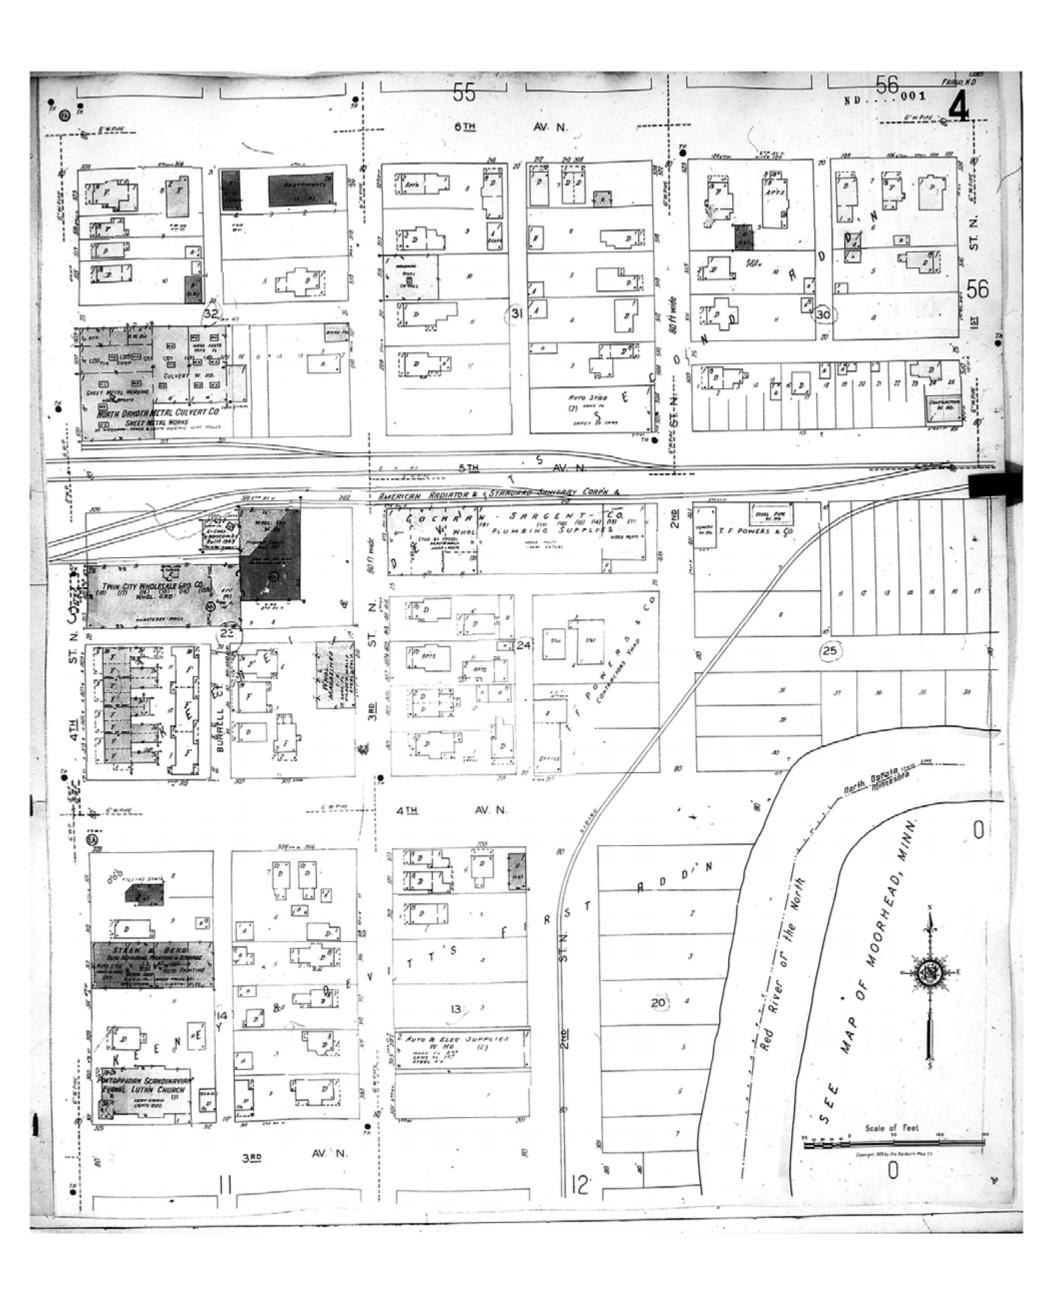

Map Type: Fire Insurance
Publisher: Sanborn Map Co.

Map Date: 1929 Revised Date: Republished:

Sheet Number: 4

# 1929

Fargo, ND

Digital Images Created By Historical Information Gatherers, Inc.

HIG Project No. 121561

Map Type: Fire Insurance
Publisher: Sanborn Map Co.

Map Date: 1929 Revised Date:

Republished:
Sheet Number: 11