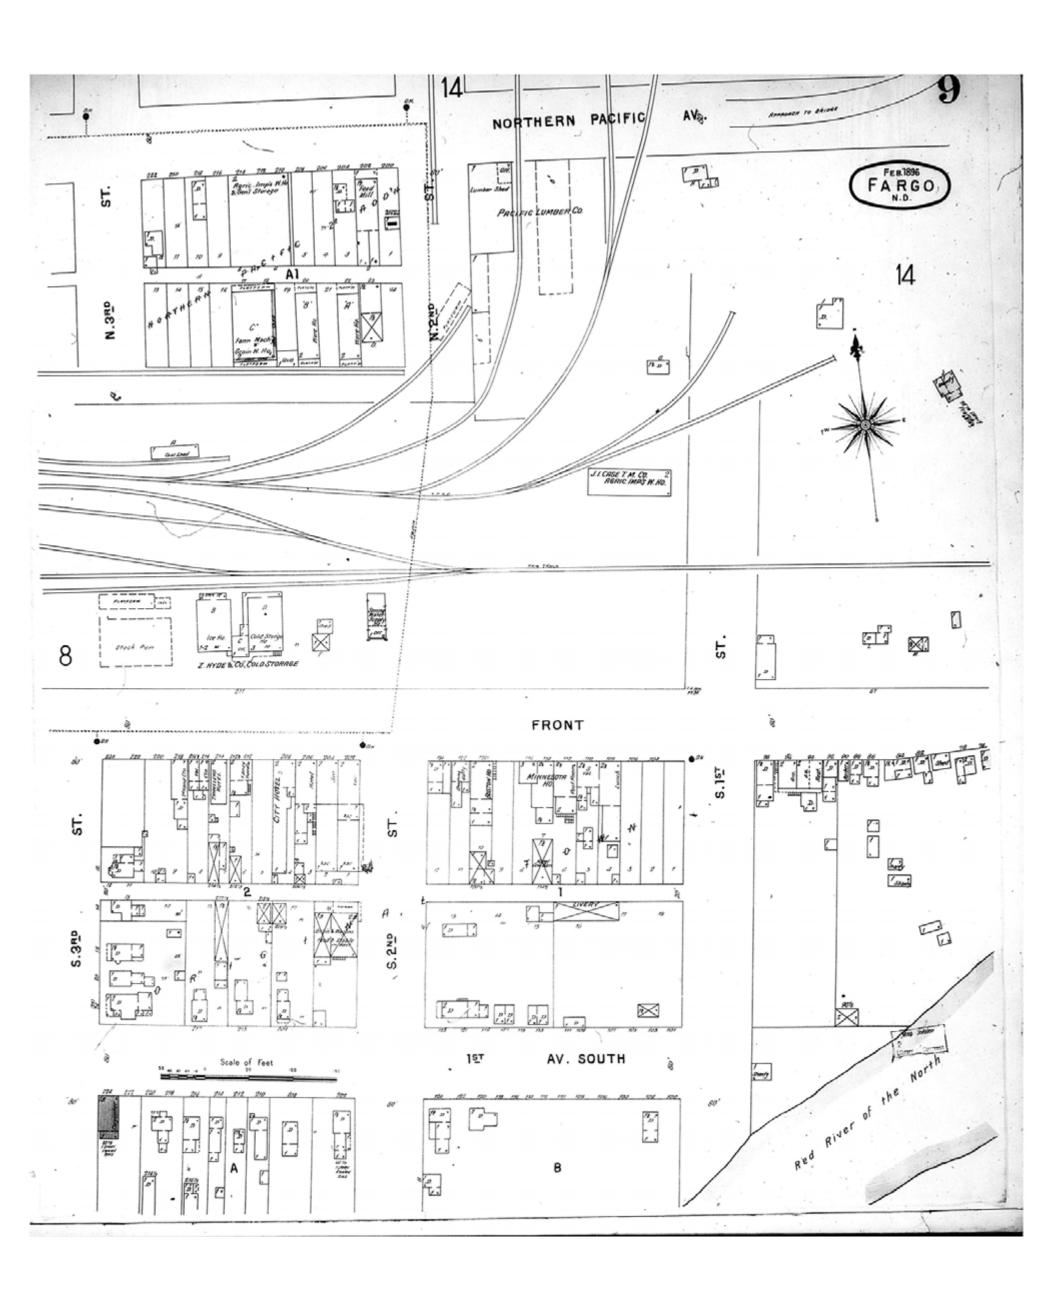

HIG Project No. 121561

Map Type: Fire Insurance

Publisher: Sanborn-Perris Map Co.

Map Date: February 1896

Revised Date:
Republished:
Sheet Number: 9

1896

Fargo, ND

Digital Images Created By