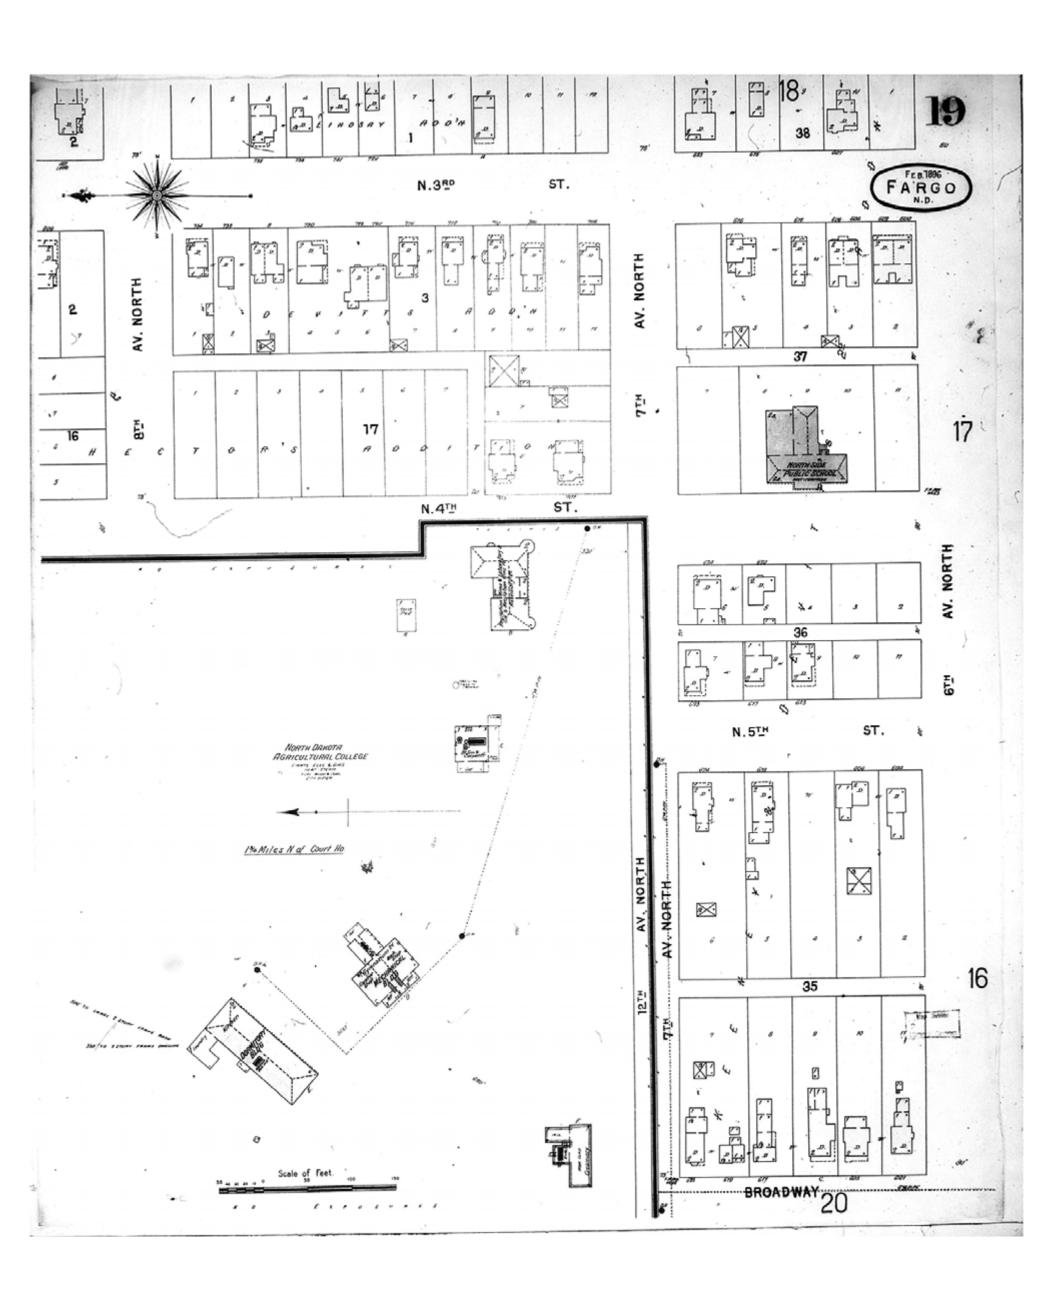

Map Date: February 1896

Revised Date:
Republished:
Sheet Number: 19

1896

Fargo, ND

Digital Images Created By

Historical Information Gatherers, Inc.

HIG Project No. 121561

Map Type: Fire Insurance