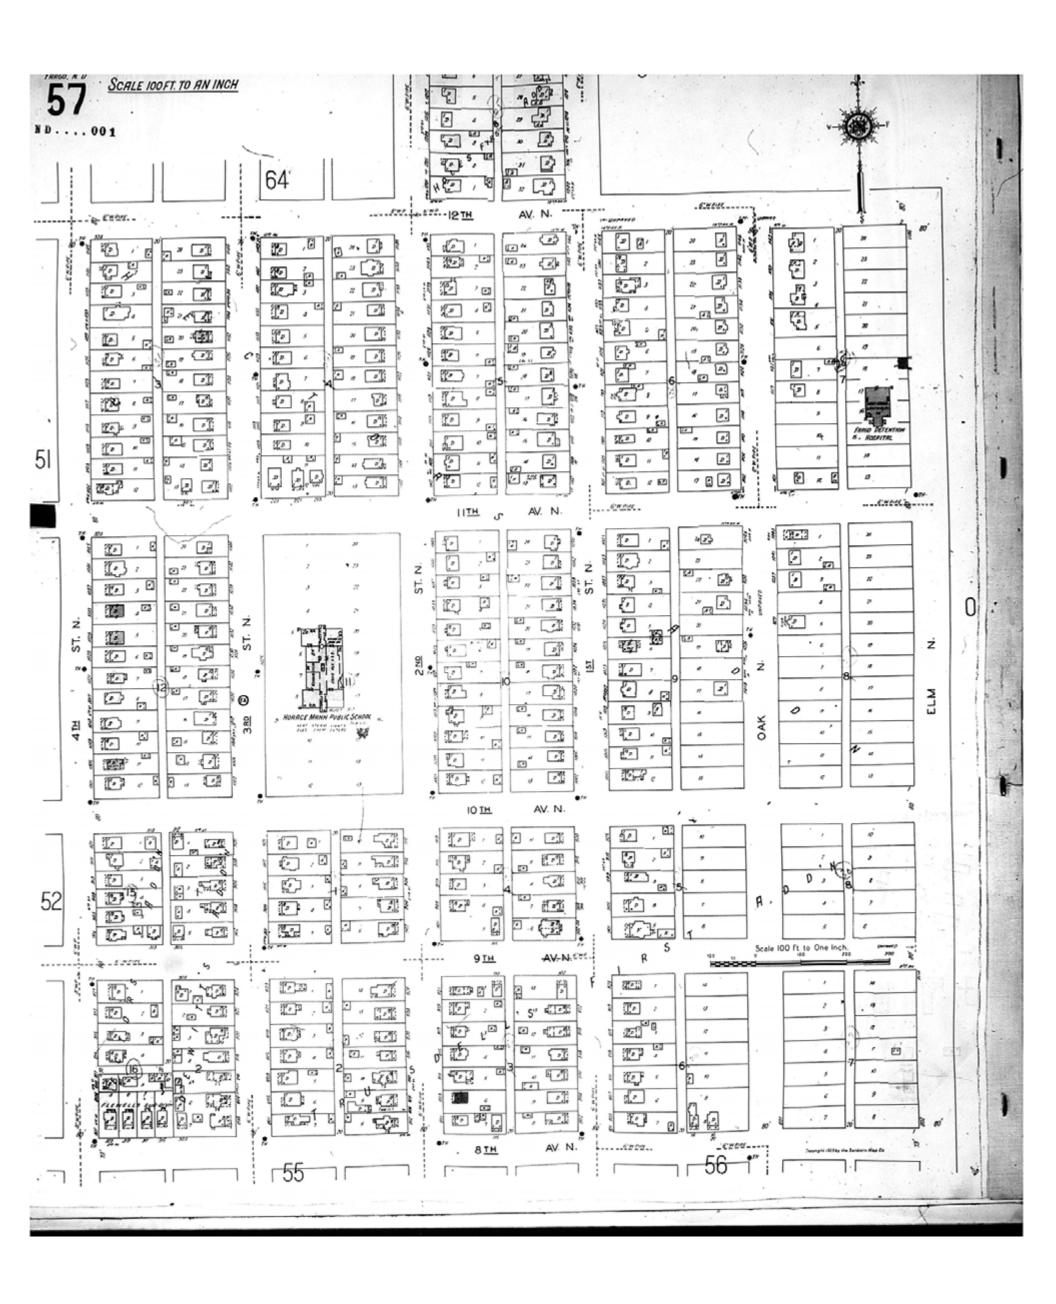

Revised Date:
Republished:
Sheet Number: 57

1929

Fargo, ND

Digital Images Created By

Historical Information Gatherers, Inc.

HIG Project No. 121561

Map Type: Fire Insurance
Publisher: Sanborn Map Co.

Map Date: March 1922