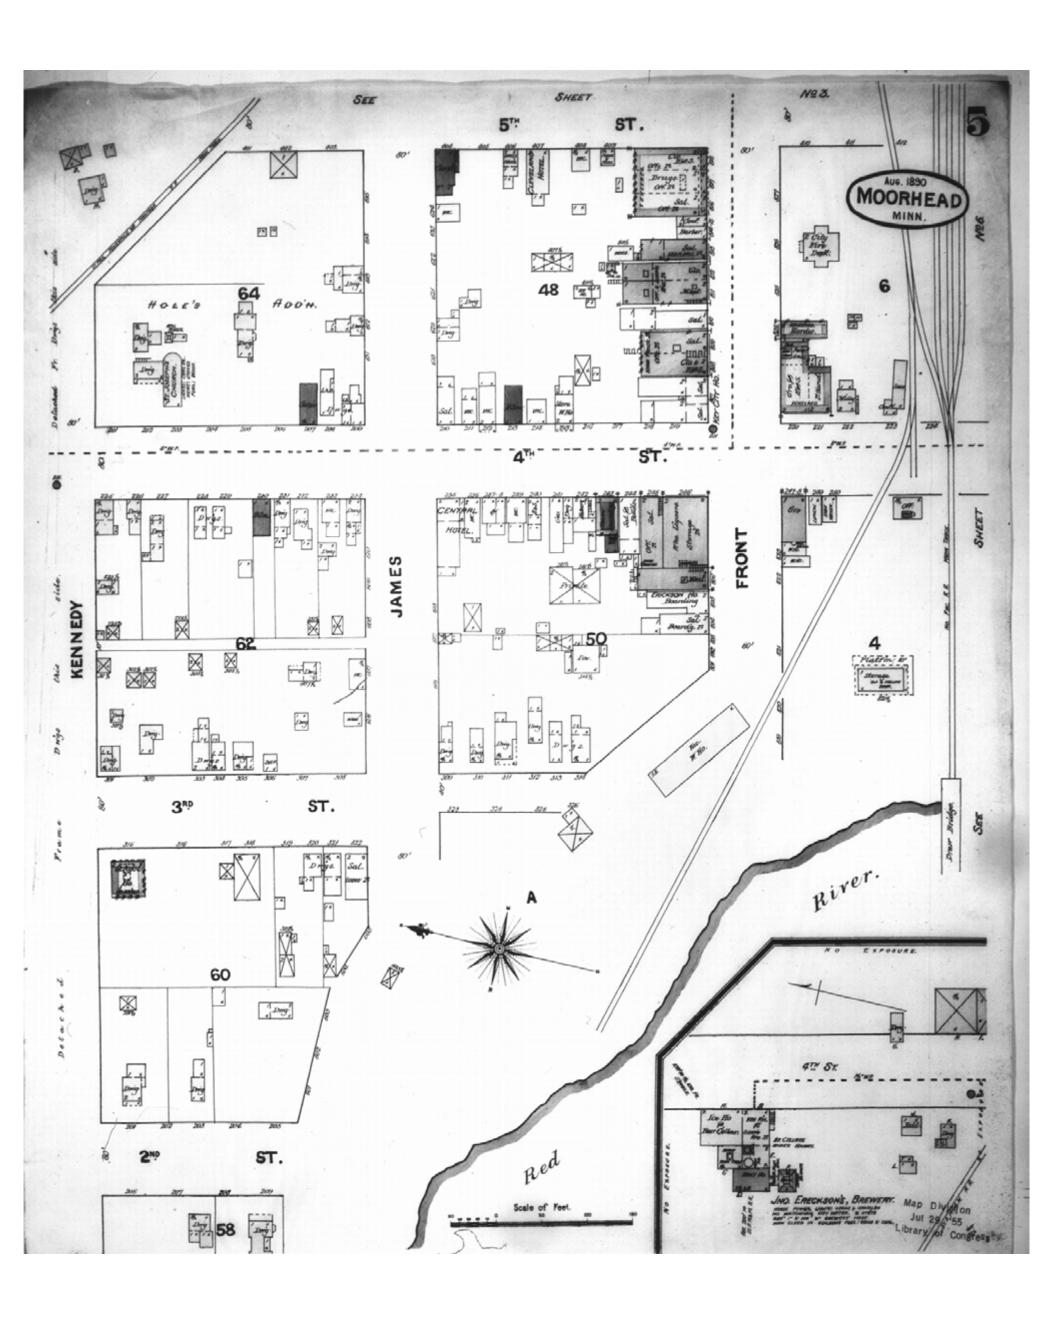

Map Date: August 1890

Revised Date:
Republished:
Sheet Number: 5

1890

Moorhead, MN

Digital Images Created By

Historical Information Gatherers, Inc.

HIG Project No. 121561

Map Type: Fire Insurance
Publisher: Sanborn Map Co.