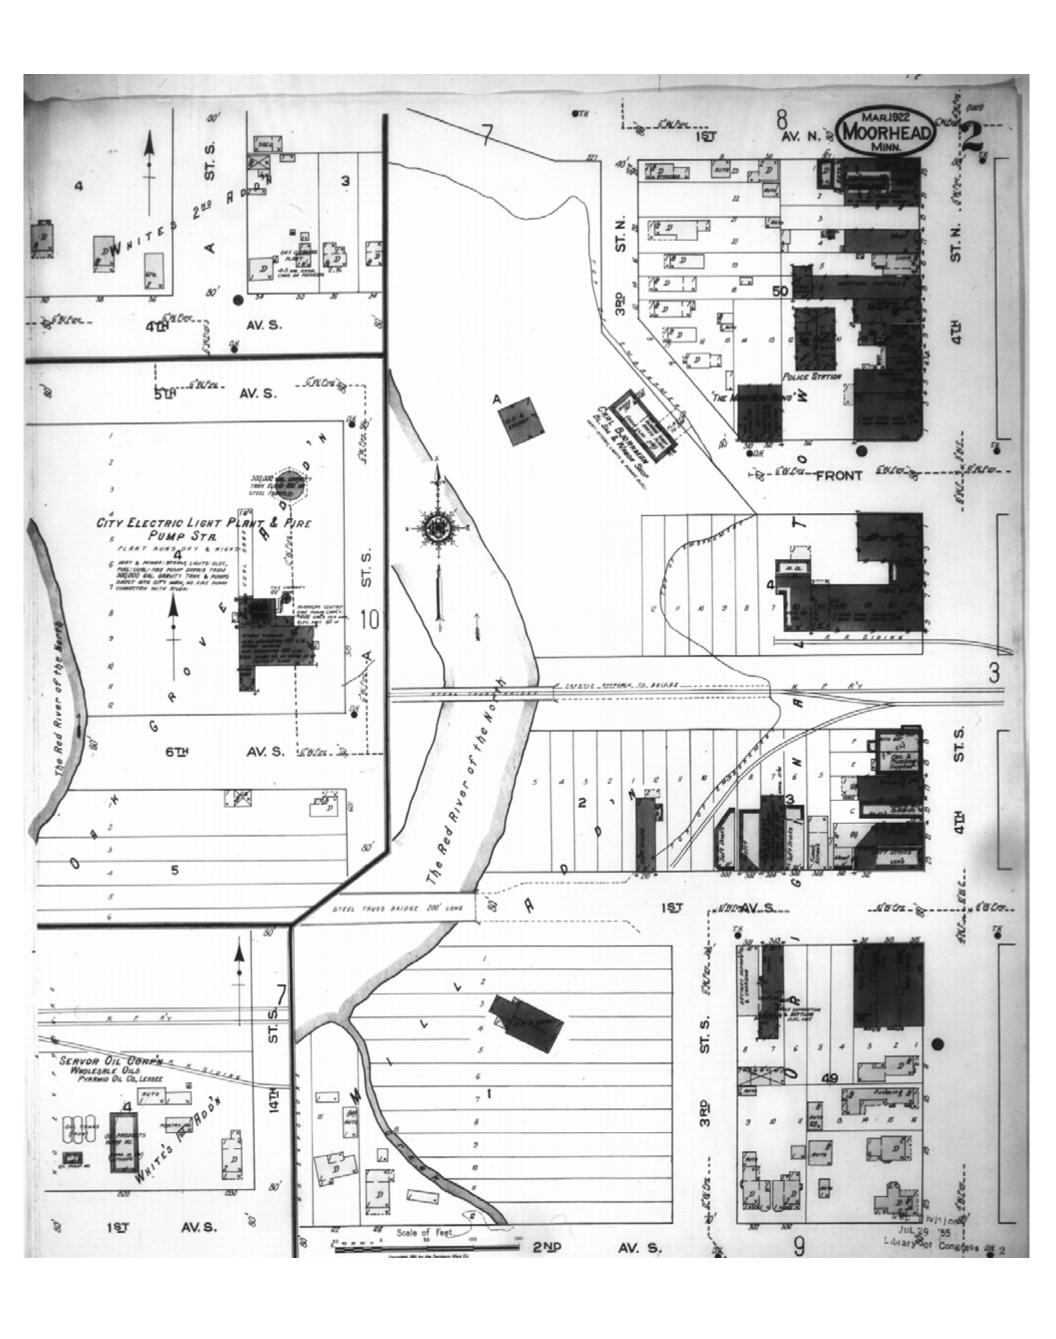

Revised Date:
Republished:
Sheet Number: 2

1922

Moorhead, MN

Digital Images Created By

Historical Information Gatherers, Inc.

HIG Project No. 121561

Map Type: Fire Insurance
Publisher: Sanborn Map Co.

Map Date: March 1922