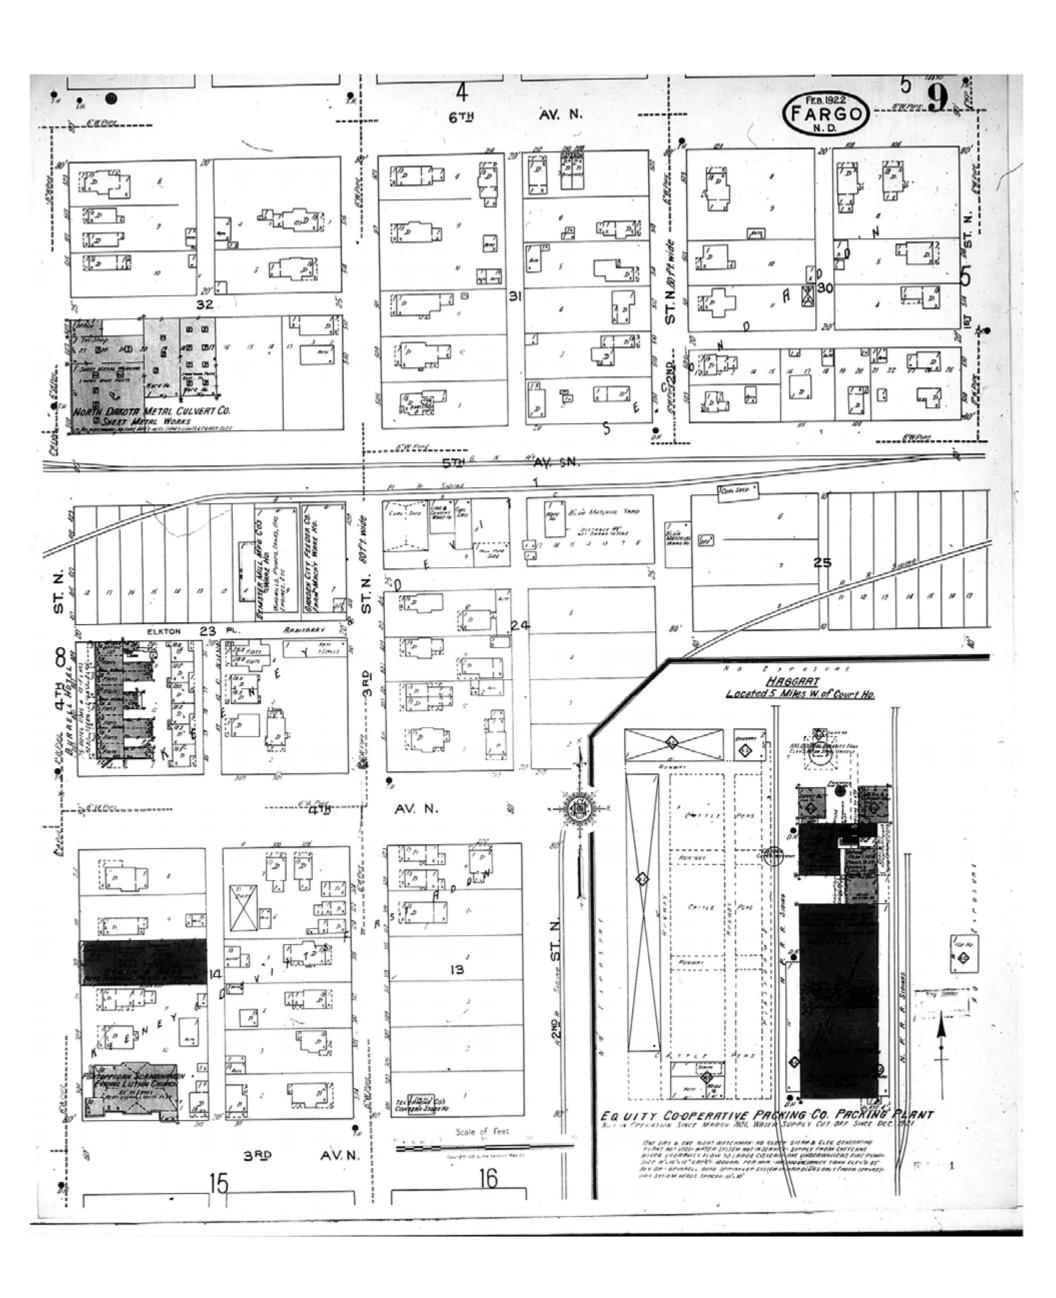

Revised Date:
Republished:
Sheet Number: 9

1922

Fargo, ND

Digital Images Created By Historical Information Gatherers, Inc.

HIG Project No. 121561

Map Type: Fire Insurance
Publisher: Sanborn Map Co.

Map Date: February 1922