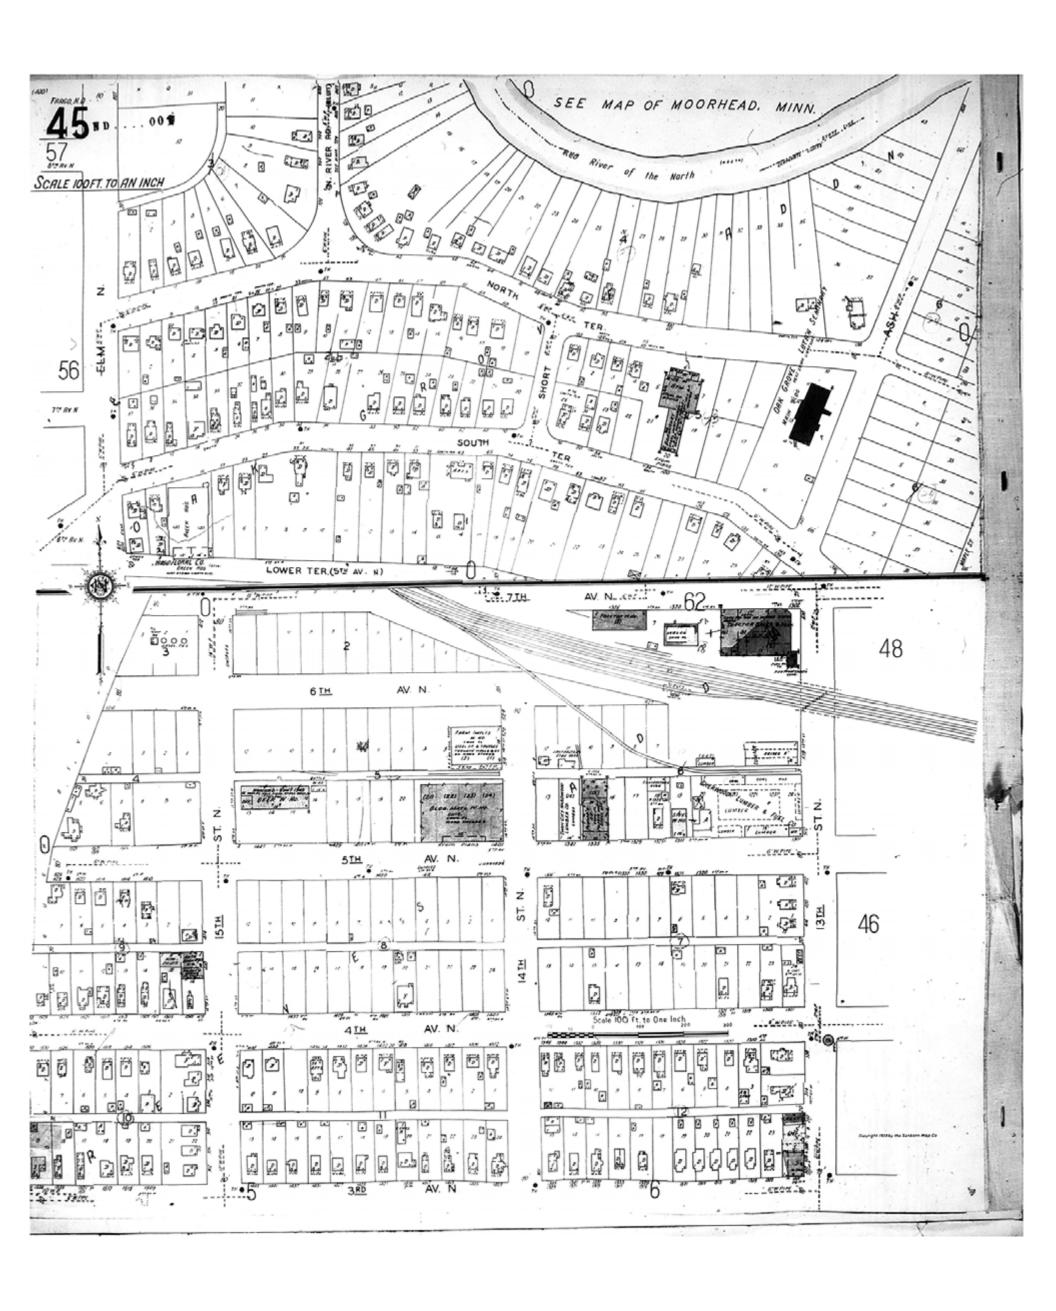

Revised Date:
Republished:
Sheet Number: 57

1929

Fargo, ND

Digital Images Created By

Historical Information Gatherers, Inc.

HIG Project No. 121561

Map Type: Fire Insurance
Publisher: Sanborn Map Co.

Map Date: March 1922

Map Date: 1929

Revised Date: January 1950

Republished: Sheet Number: 57 1950

Fargo, ND

Digital Images Created By Historical Information Gatherers, Inc.

HIG Project No. 121561

Map Type: Fire Insurance

Publisher: Sanborn-Perris Map Co.