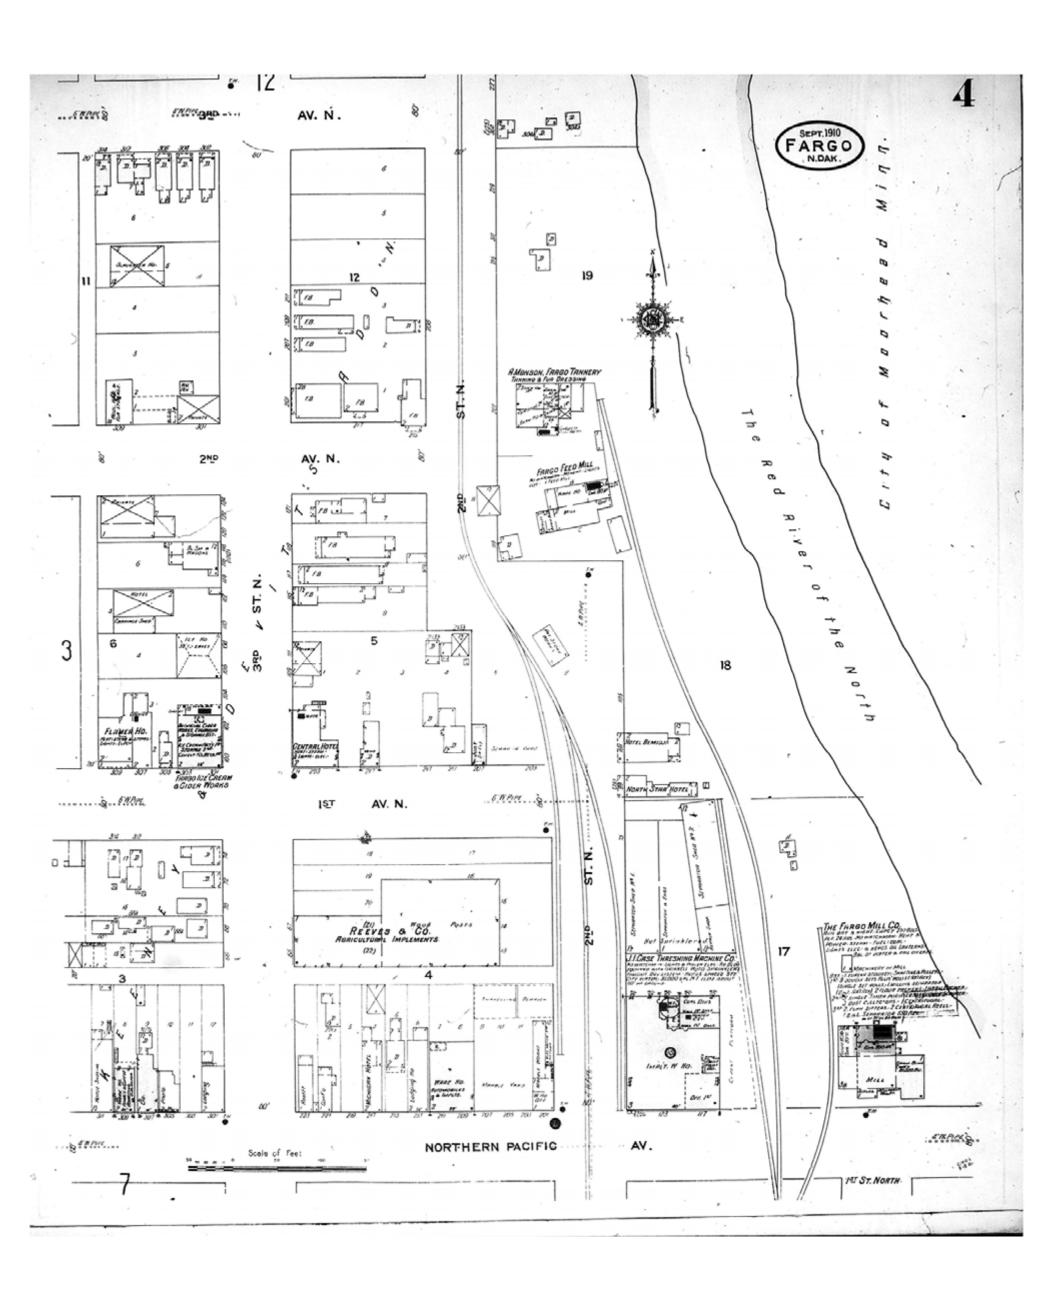

Map Type: Fire Insurance
Publisher: Sanborn Map Co.

Map Date: 1929 Revised Date: Republished:

Sheet Number: 4

# 1929

Fargo, ND

Digital Images Created By Historical Information Gatherers, Inc.

HIG Project No. 121561

Map Type: Fire Insurance
Publisher: Sanborn Map Co.

Map Date: 1929 Revised Date:

Republished:
Sheet Number: 11