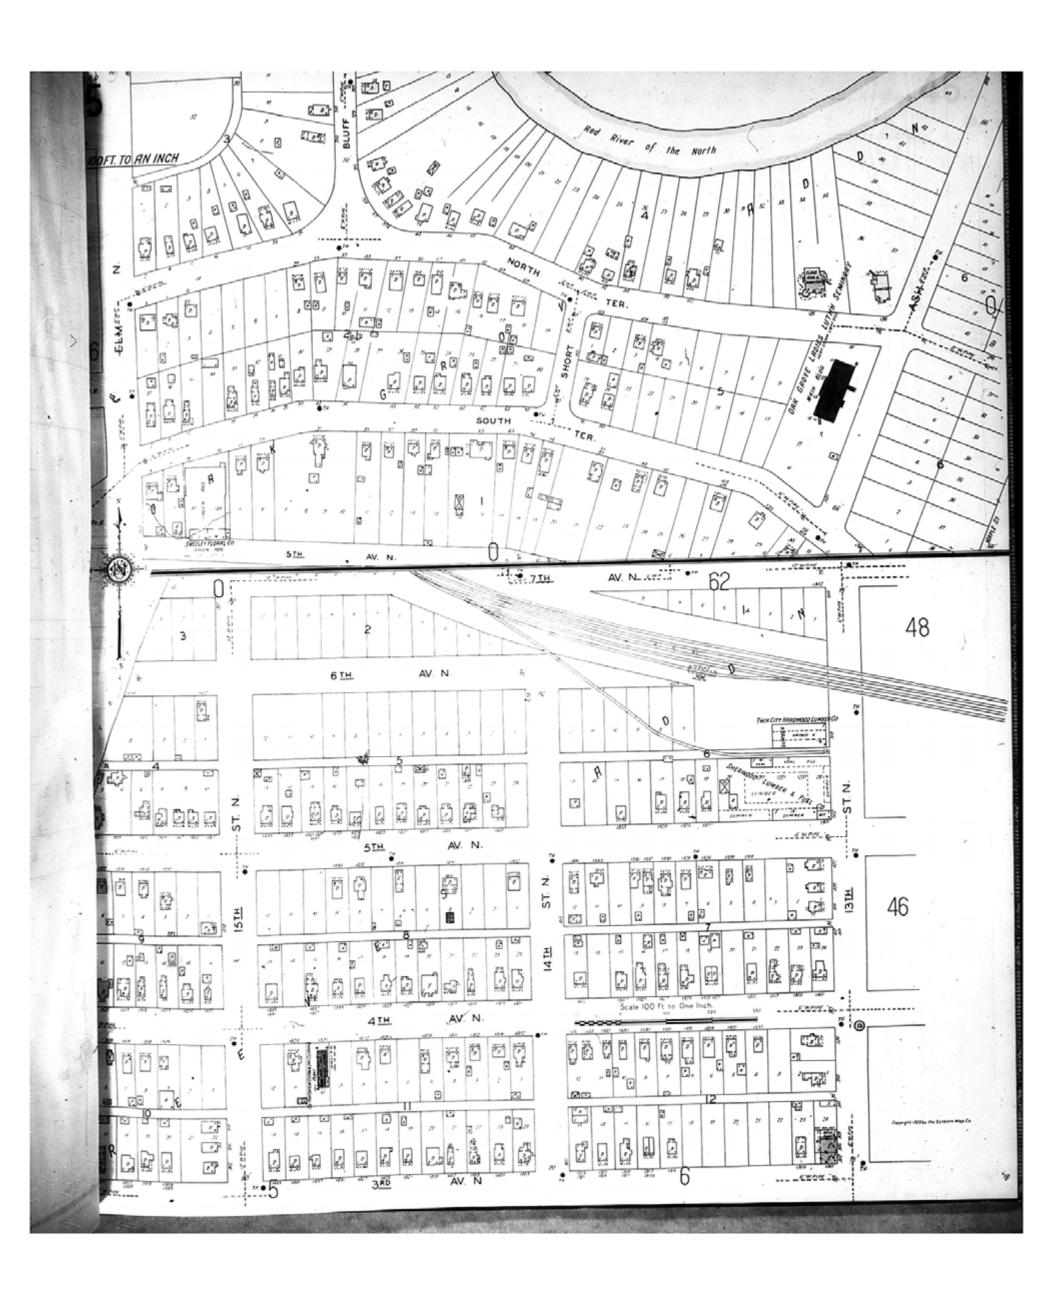

1910

Fargo, ND

Digital Images Created By

Historical Information Gatherers, Inc.

HIG Project No. 121561

Map Type: Fire Insurance
Publisher: Sanborn Map Co.

Map Date: September 1910

Revised Date:
Republished:
Sheet Number: 12

1910

Fargo, ND

Digital Images Created By Historical Information Gatherers, Inc.

HIG Project No. 121561

Map Type: Fire Insurance
Publisher: Sanborn Map Co.

Map Date: September 1910

Revised Date:
Republished:
Sheet Number: 15