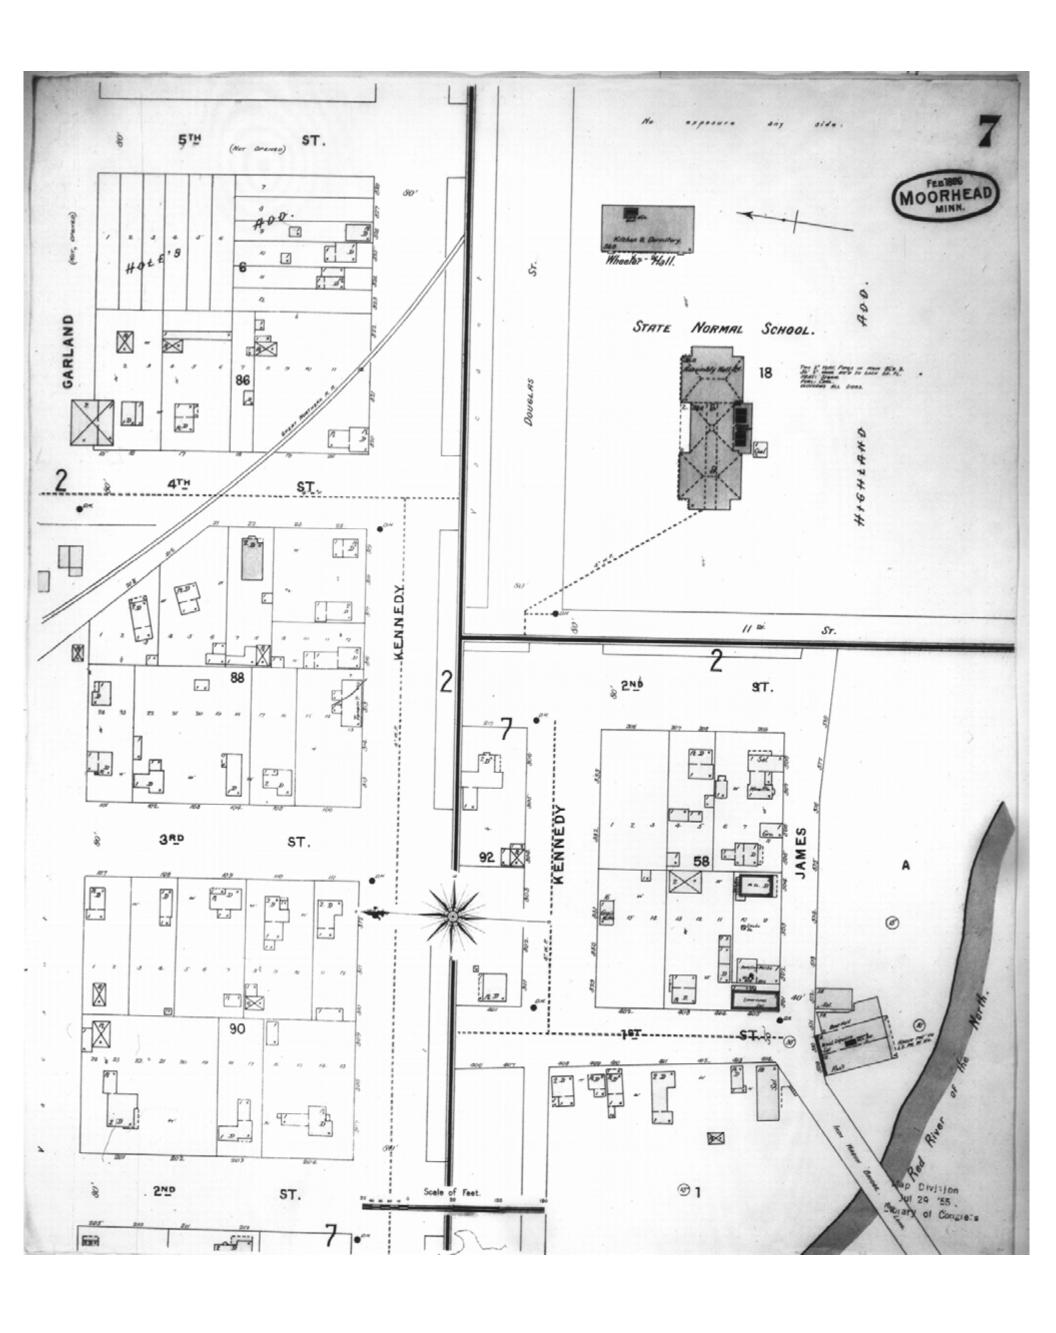

HIG Project No. 121561

Map Type: Fire Insurance

Publisher: Sanborn-Perris Map Co.

Map Date: February 1896

Revised Date:
Republished:
Sheet Number: 7

1896

Moorhead, MN

Digital Images Created By Historical Information Gatherers, Inc.