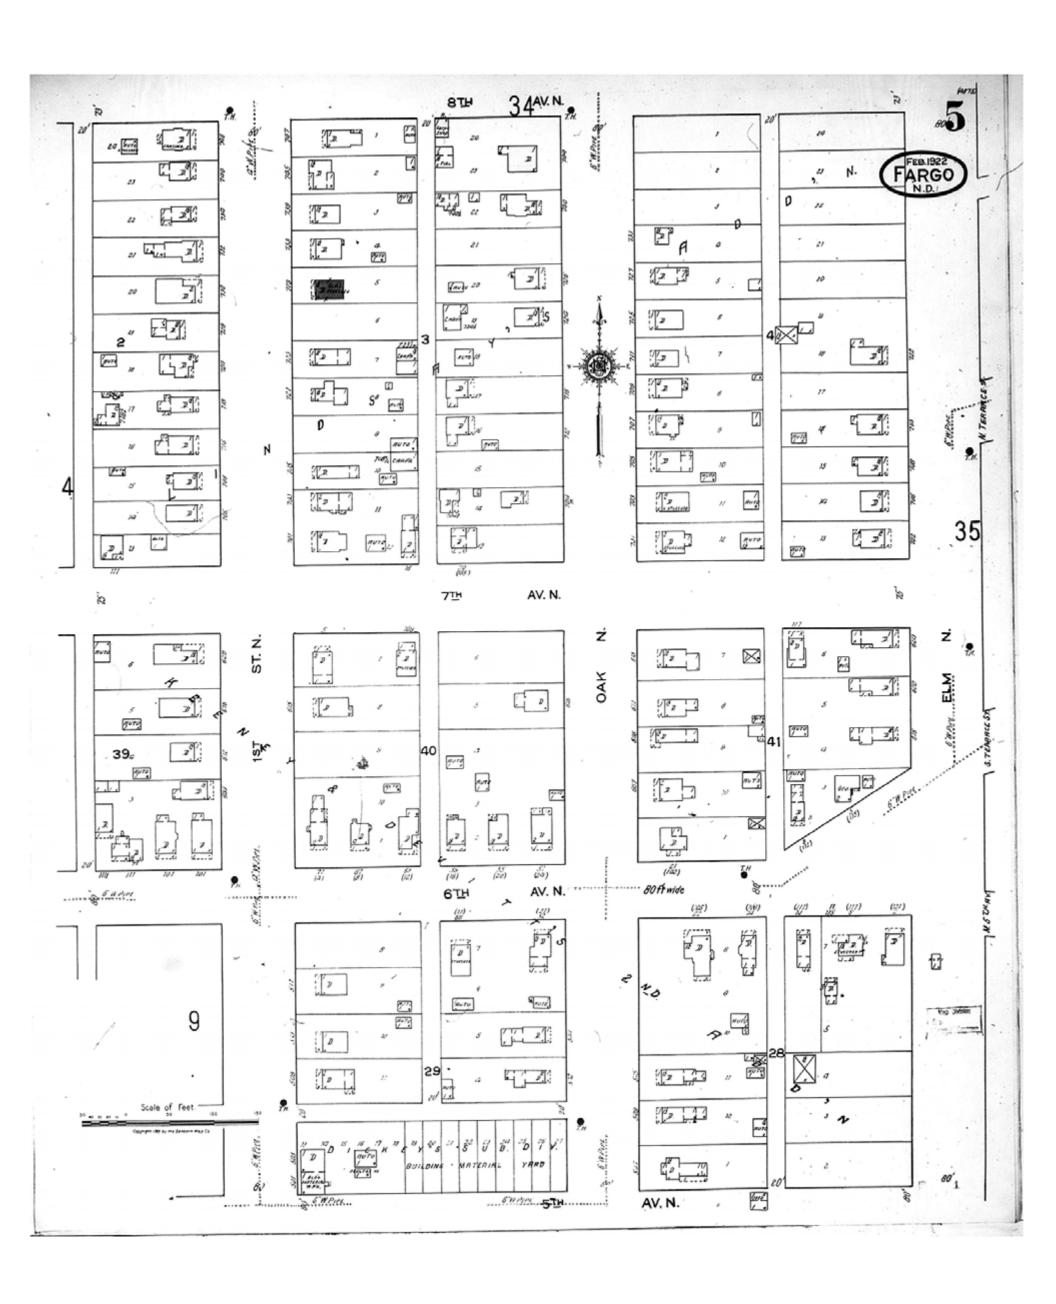

1922

Fargo, ND

Digital Images Created By Historical Information Gatherers, Inc.

HIG Project No. 121561

Map Type: Fire Insurance
Publisher: Sanborn Map Co.

Map Date: February 1922

Revised Date:
Republished:
Sheet Number: 9