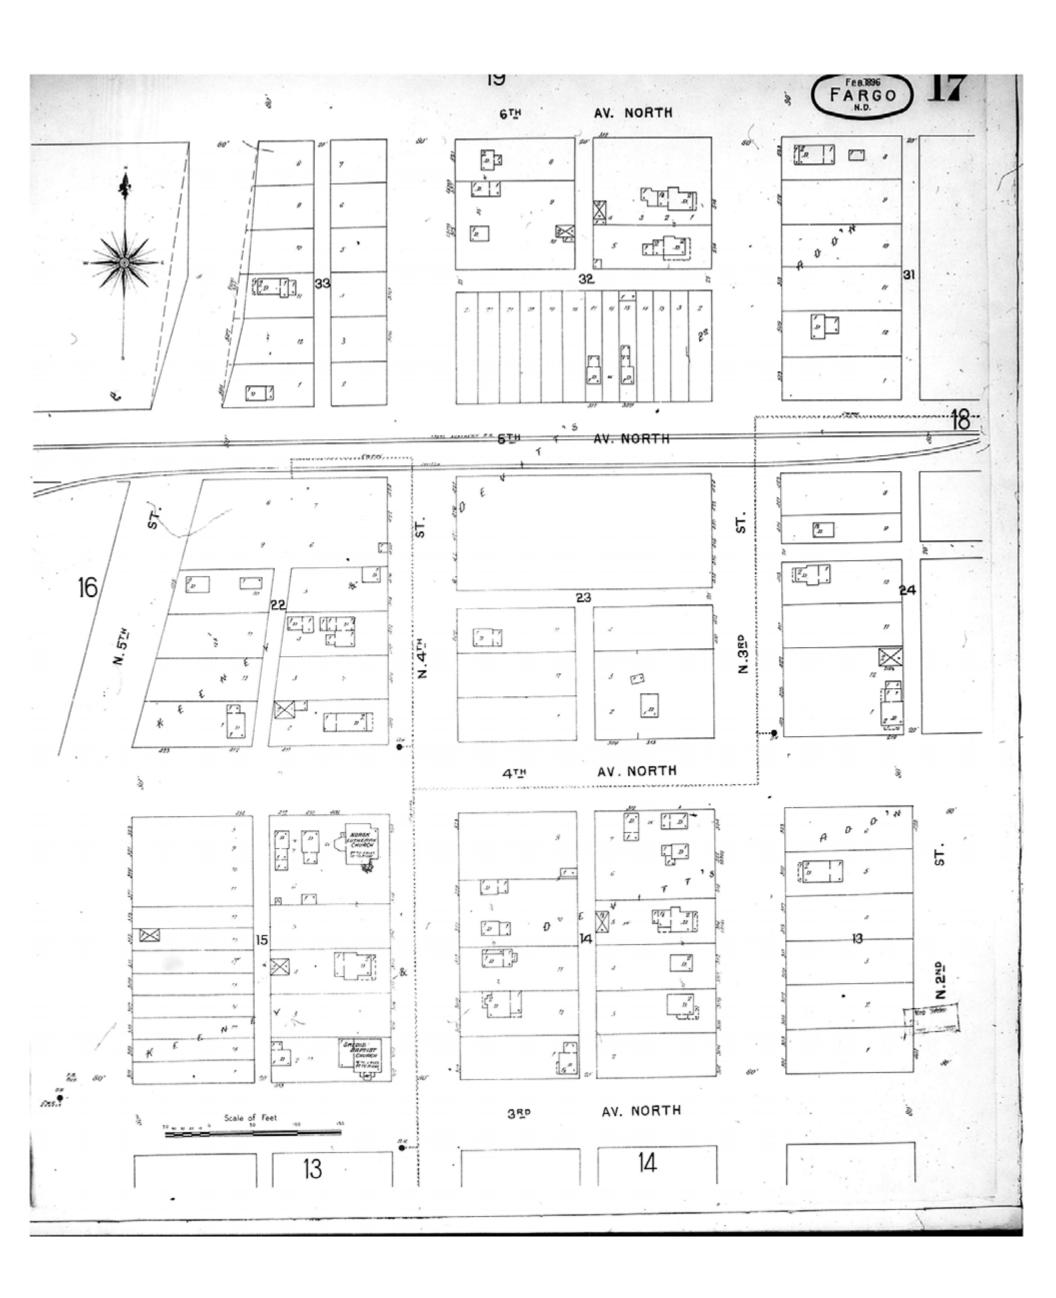

HIG Project No. 121561

Map Type: Fire Insurance

Publisher: Sanborn-Perris Map Co.

Map Date: February 1896

Revised Date:
Republished:
Sheet Number: 17

1896

Fargo, ND

Digital Images Created By