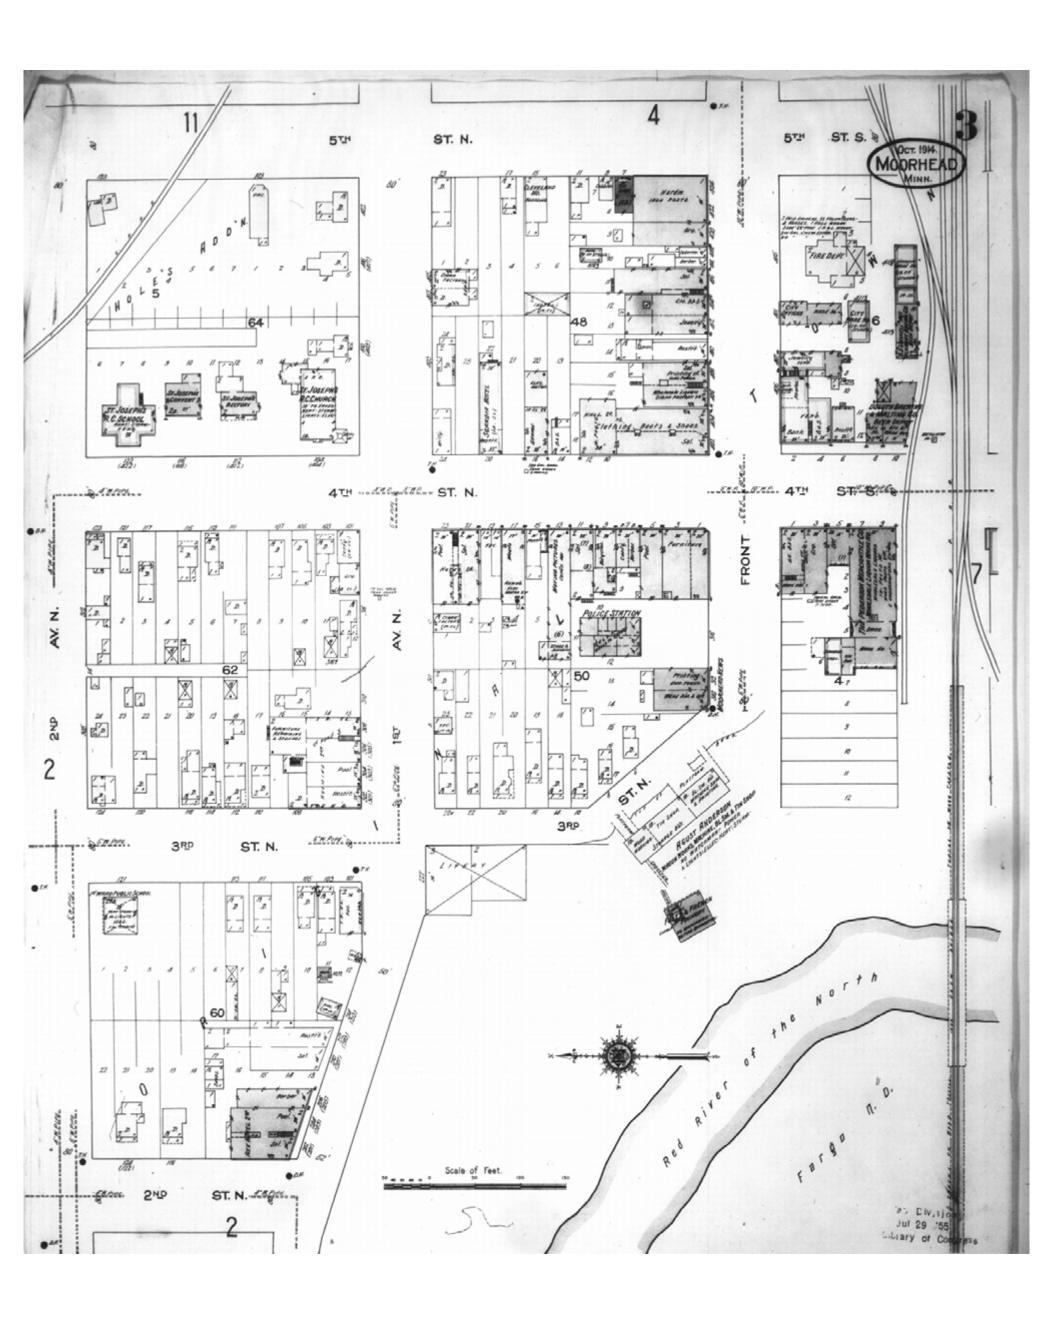

1914

Moorhead, MN

Digital Images Created By

Historical Information Gatherers, Inc.

HIG Project No. 121561

Map Type: Fire Insurance
Publisher: Sanborn Map Co.

Map Date: October 1914

Revised Date:
Republished:
Sheet Number: 3

1914

Moorhead, MN

Digital Images Created By Historical Information Gatherers, Inc.

HIG Project No. 121561

Map Type: Fire Insurance
Publisher: Sanborn Map Co.

Map Date: September 1910

Revised Date:
Republished:
Sheet Number: 3