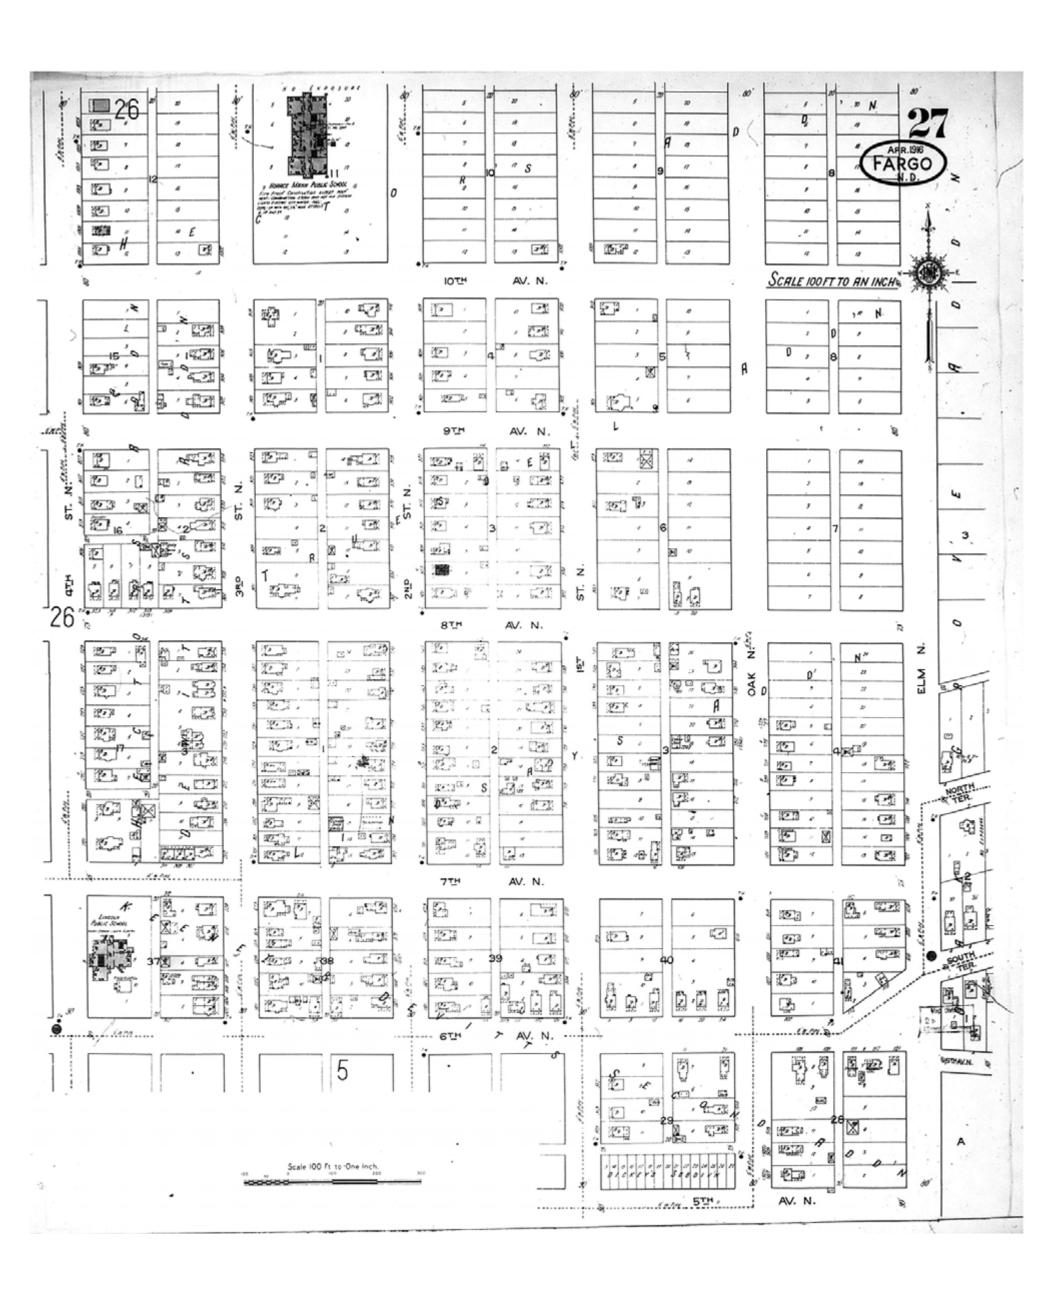

1916

Fargo, ND

Digital Images Created By Historical Information Gatherers, Inc.

HIG Project No. 121561

Map Type: Fire Insurance
Publisher: Sanborn Map Co.

Map Date: April 1916

Revised Date:
Republished:
Sheet Number: 27