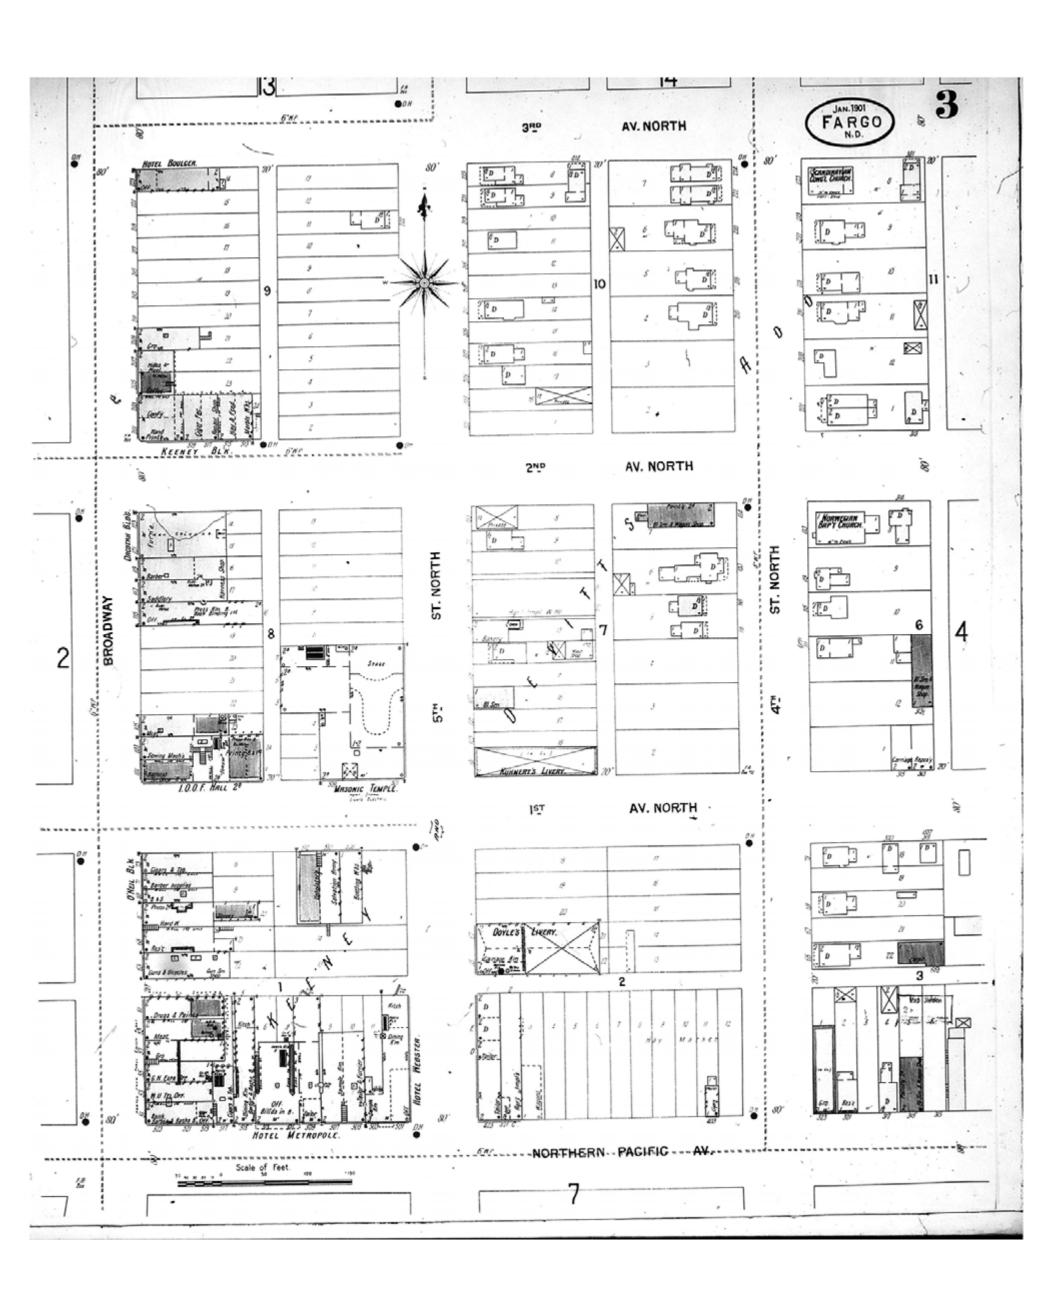

1905

Fargo, ND

Digital Images Created By

Historical Information Gatherers, Inc.

HIG Project No. 121561

Map Type: Fire Insurance

Publisher: Sanborn-Perris Map Co.

Map Date: January 1901

Revised Date:
Republished:
Sheet Number: 3

1901

Fargo, ND

Digital Images Created By

HIG Project No. 121561

©2012 Historical Information Gatherers, Inc.

Map Type: Fire Insurance

Publisher: Sanborn-Perris Map Co.