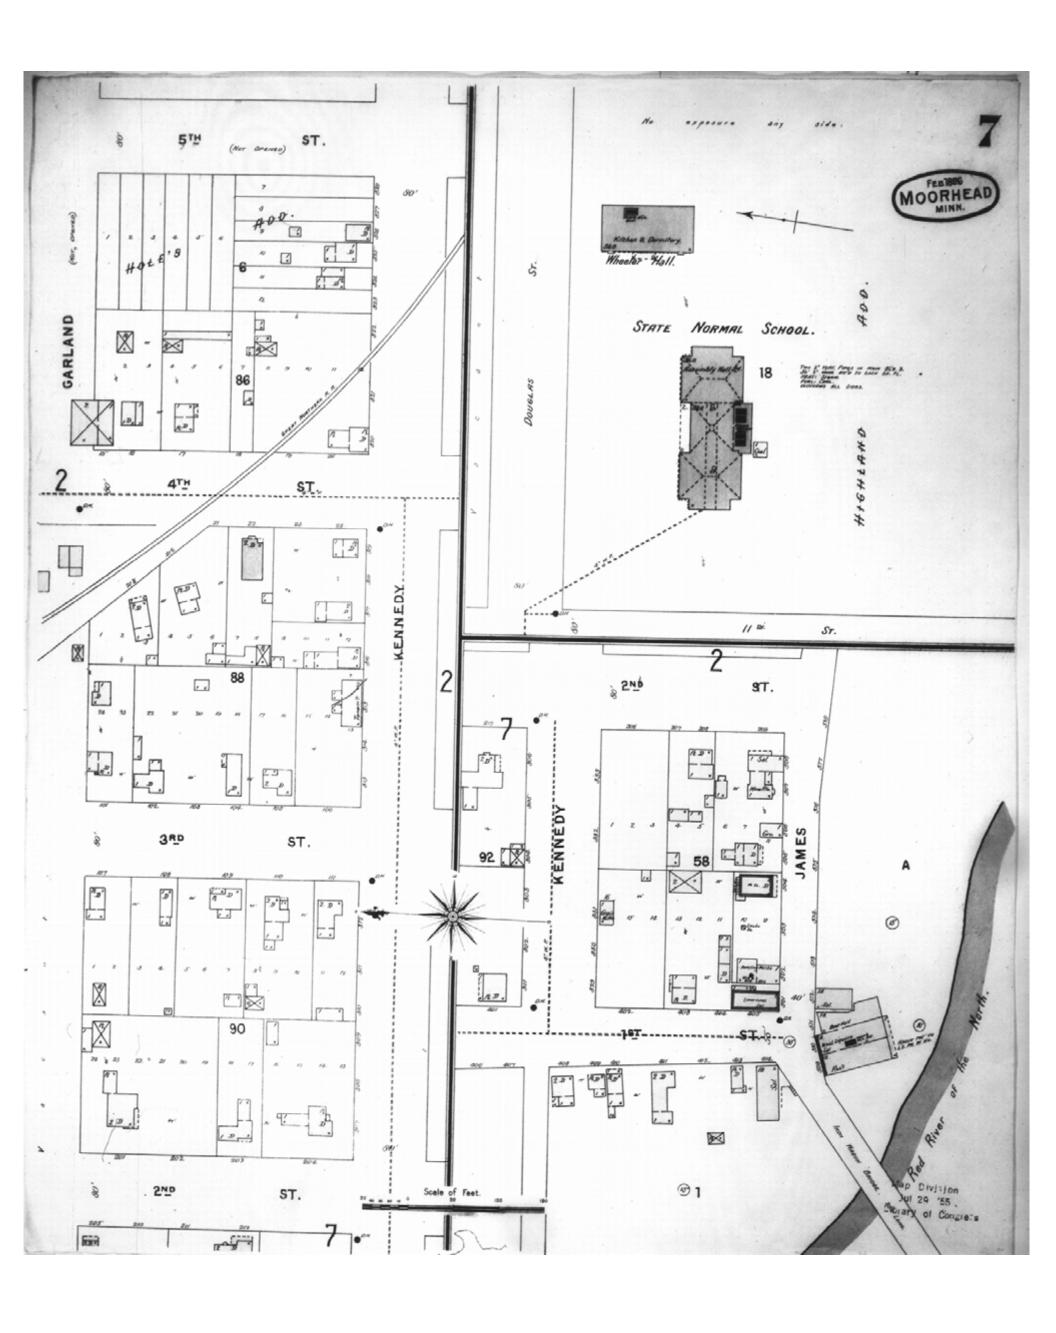

Publisher: Sanborn-Perris Map Co.

Map Date: February 1896

Revised Date:
Republished:
Sheet Number: 7

1896

Moorhead, MN

Digital Images Created By

Historical Information Gatherers, Inc.

HIG Project No. 121561