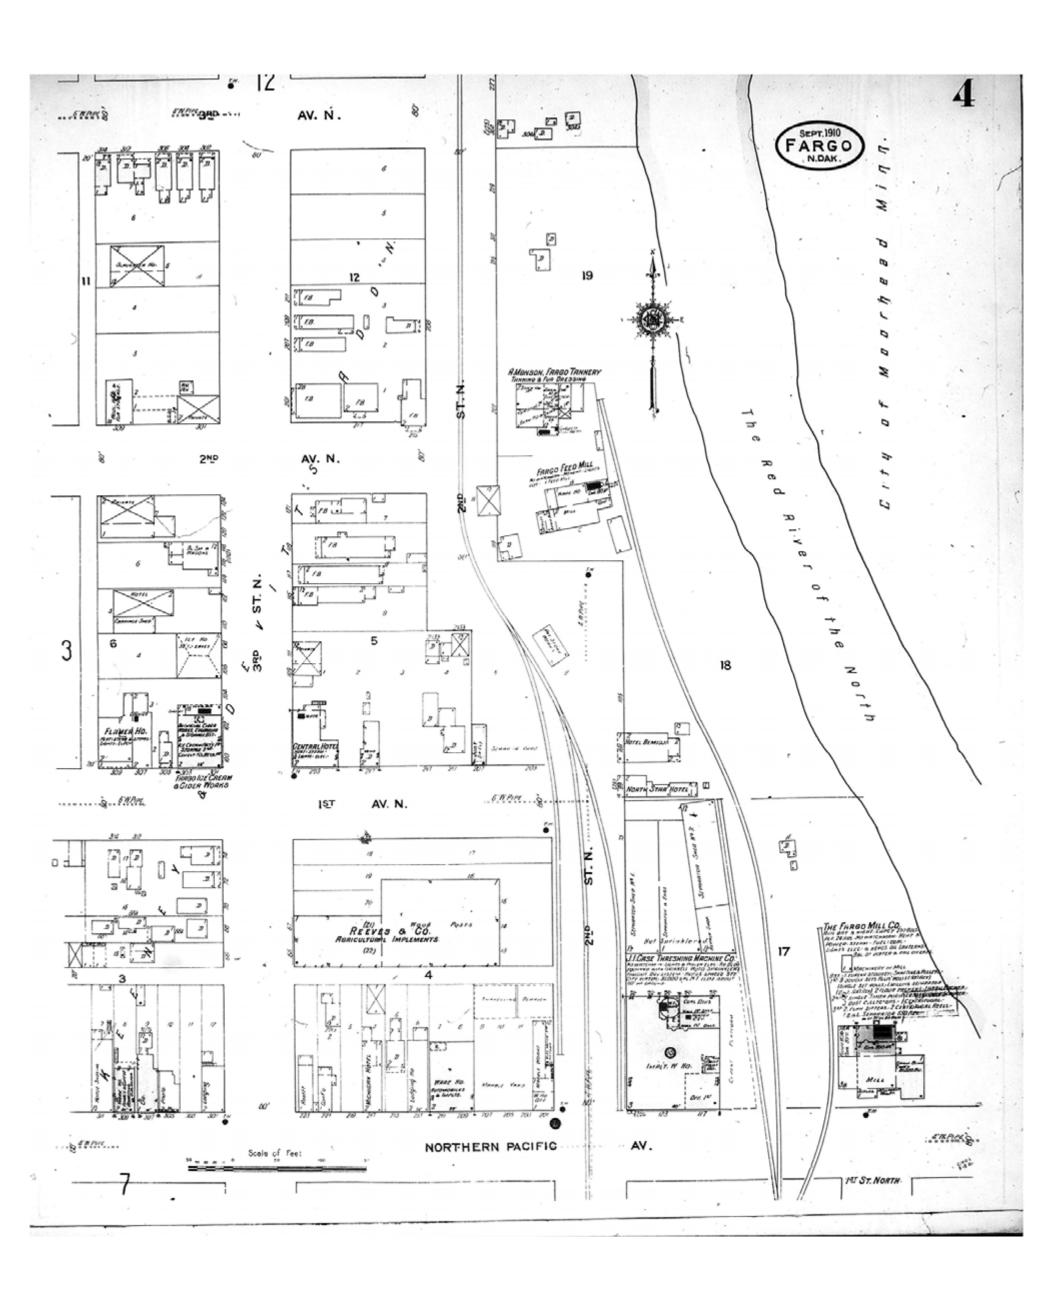

1910

Fargo, ND

Digital Images Created By

HIG Project No. 121561

©2012 Historical Information Gatherers, Inc.

Map Type: Fire Insurance
Publisher: Sanborn Map Co.

Map Date: September 1910

Revised Date:
Republished:
Sheet Number: 4

1910

Fargo, ND

Digital Images Created By

Historical Information Gatherers, Inc.

HIG Project No. 121561

Map Type: Fire Insurance
Publisher: Sanborn Map Co.

Map Date: September 1910

Revised Date:
Republished:
Sheet Number: 7