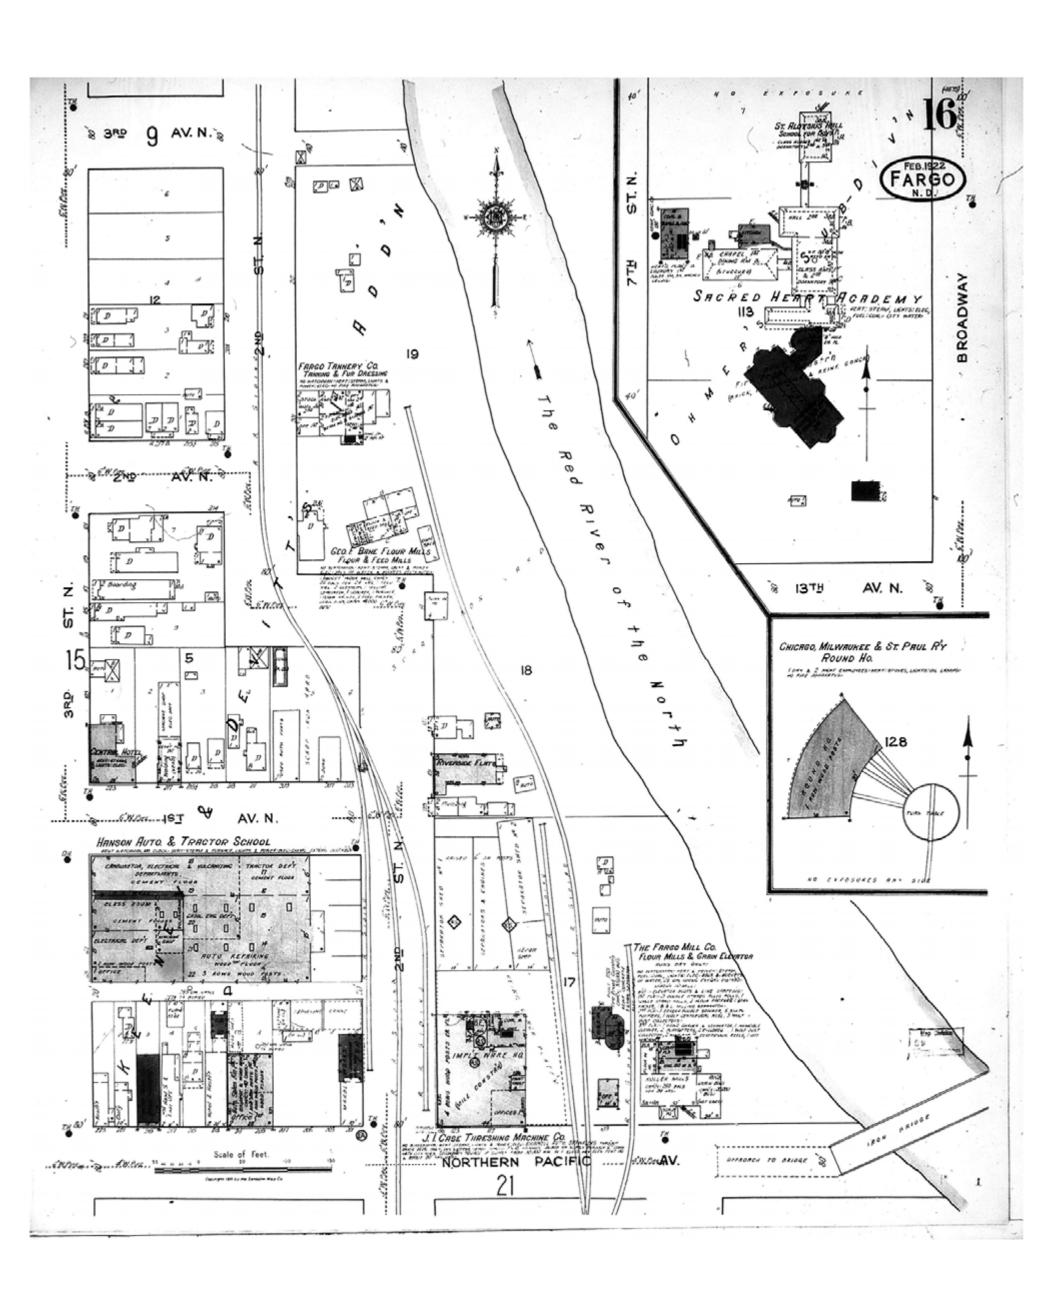

1922

Fargo, ND

Digital Images Created By Historical Information Gatherers, Inc.

HIG Project No. 121561

Map Type: Fire Insurance
Publisher: Sanborn Map Co.

Map Date: February 1922

Revised Date:
Republished:
Sheet Number: 16