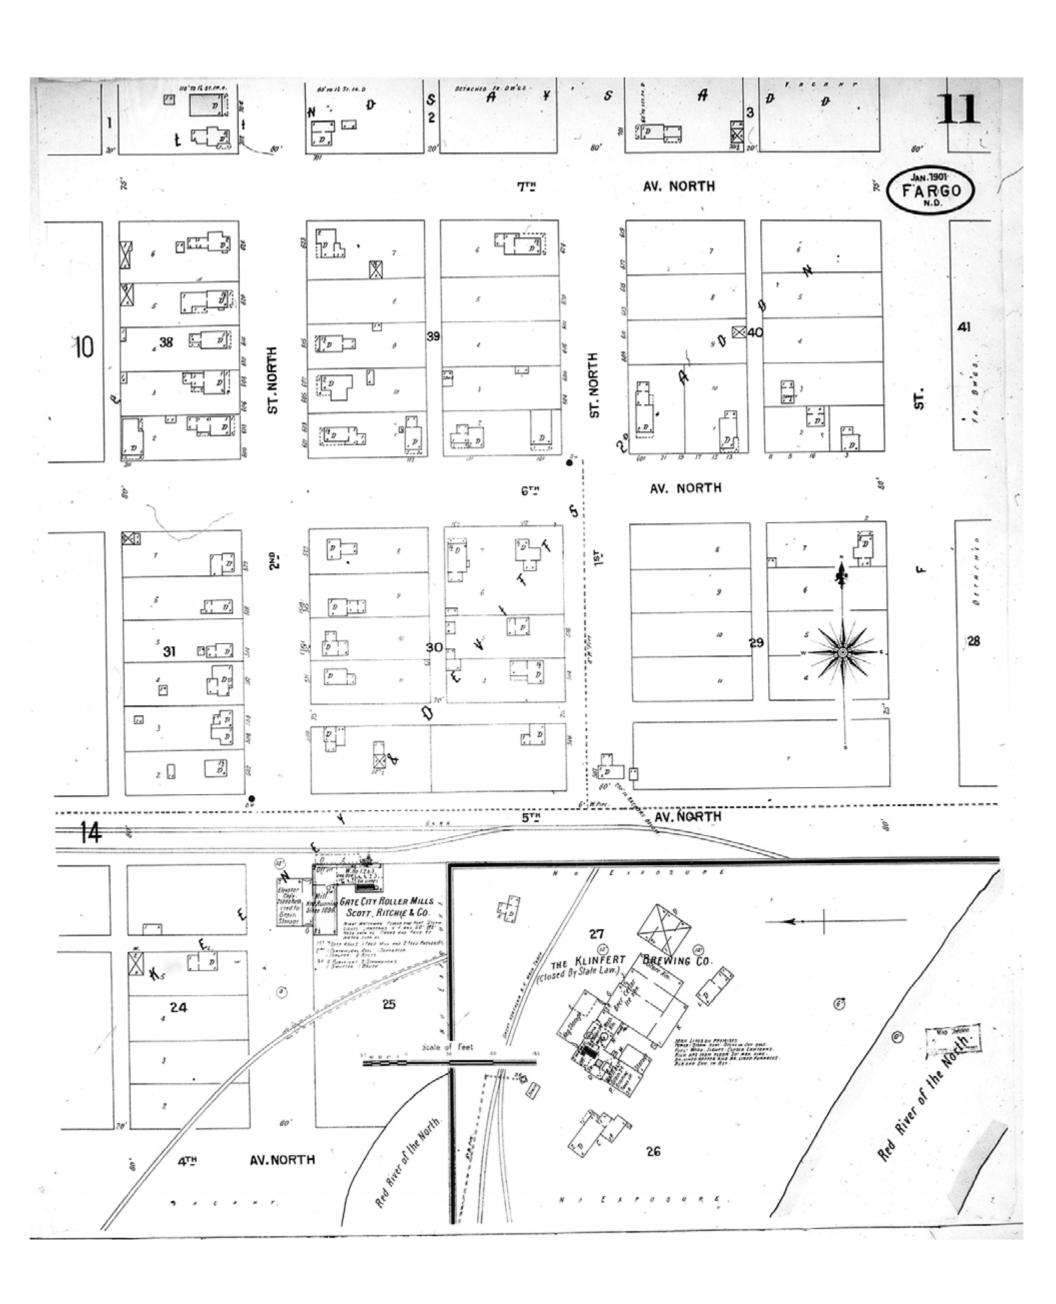

Historical Information Gatherers, Inc.

HIG Project No. 121561

Map Type: Fire Insurance

Publisher: Sanborn-Perris Map Co.

Map Date: January 1901

Revised Date:
Republished:
Sheet Number: 14

1901

Fargo, ND