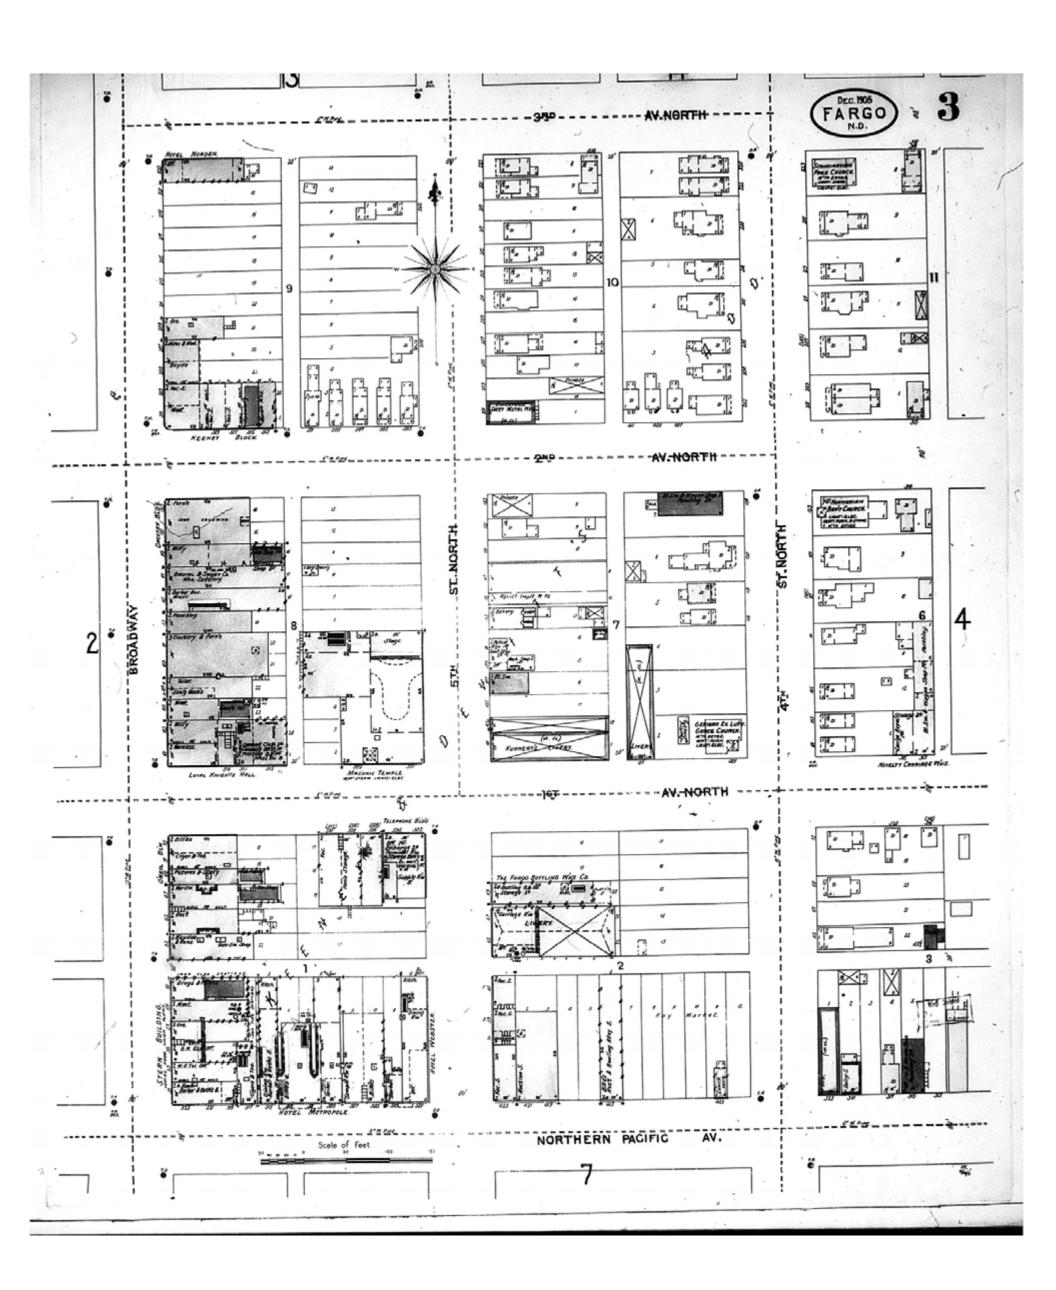

1922

Moorhead, MN

Digital Images Created By

Historical Information Gatherers, Inc.

HIG Project No. 121561

Map Type: Fire Insurance
Publisher: Sanborn Map Co.

Map Date: February 1922

Revised Date:
Republished:
Sheet Number: 4

1922

Fargo, ND

Digital Images Created By Historical Information Gatherers, Inc.

HIG Project No. 121561

Map Type: Fire Insurance
Publisher: Sanborn Map Co.

Map Date: February 1922

Revised Date:
Republished:
Sheet Number: 5