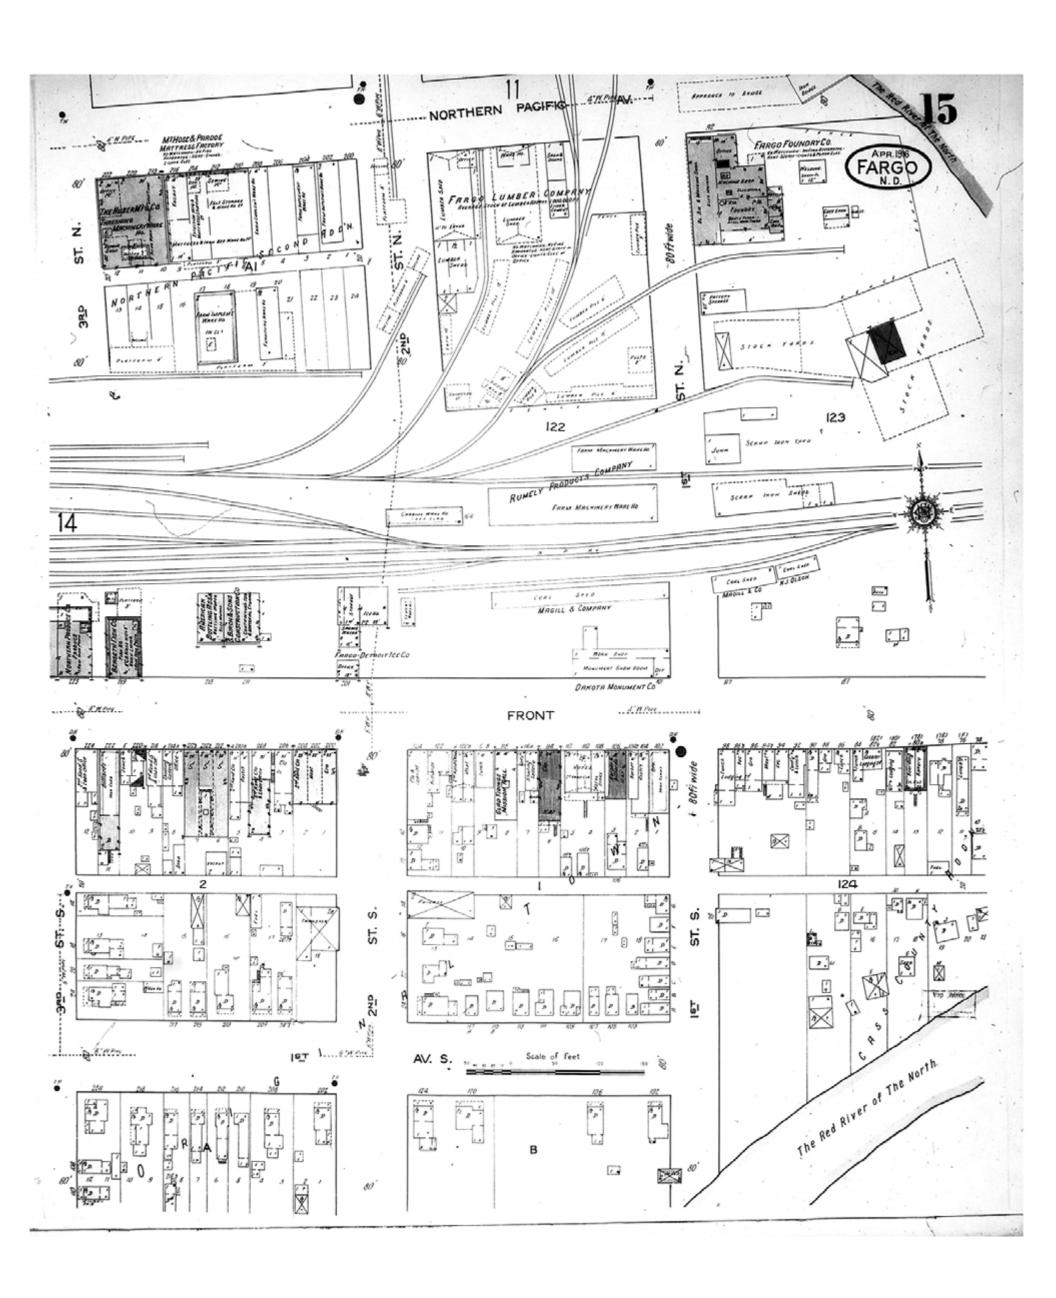

1916

Fargo, ND

Digital Images Created By Historical Information Gatherers, Inc.

HIG Project No. 121561

Map Type: Fire Insurance
Publisher: Sanborn Map Co.

Map Date: April 1916

Revised Date:
Republished:
Sheet Number: 15