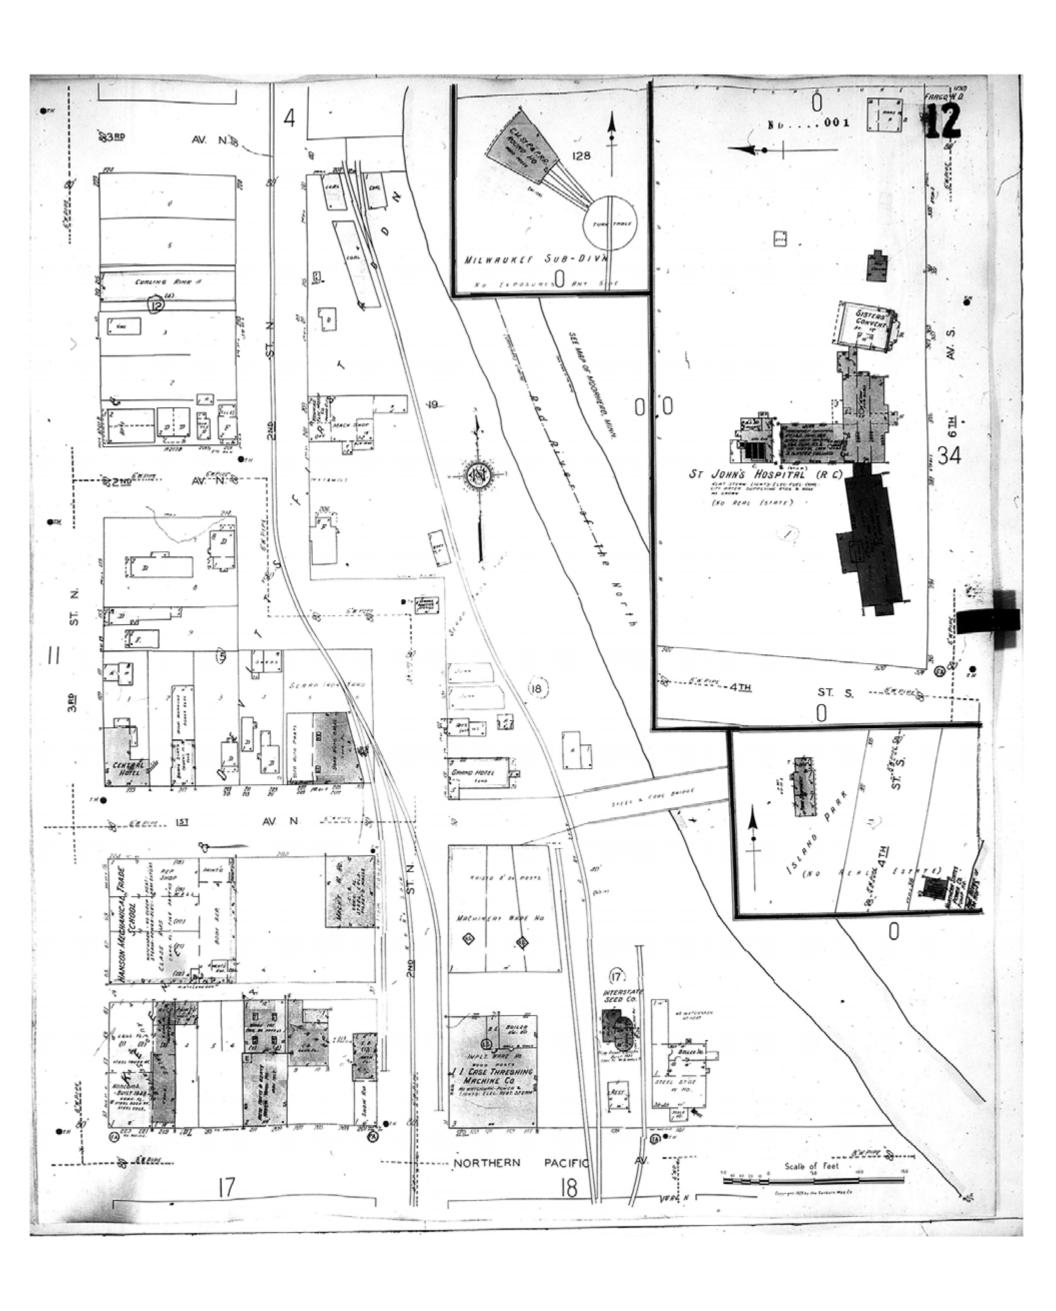

1929

Fargo, ND

Digital Images Created By

HIG Project No. 121561

©2012 Historical Information Gatherers, Inc.

Map Type: Fire Insurance
Publisher: Sanborn Map Co.

Map Date: 1929

Revised Date:
Republished:
Sheet Number: 12