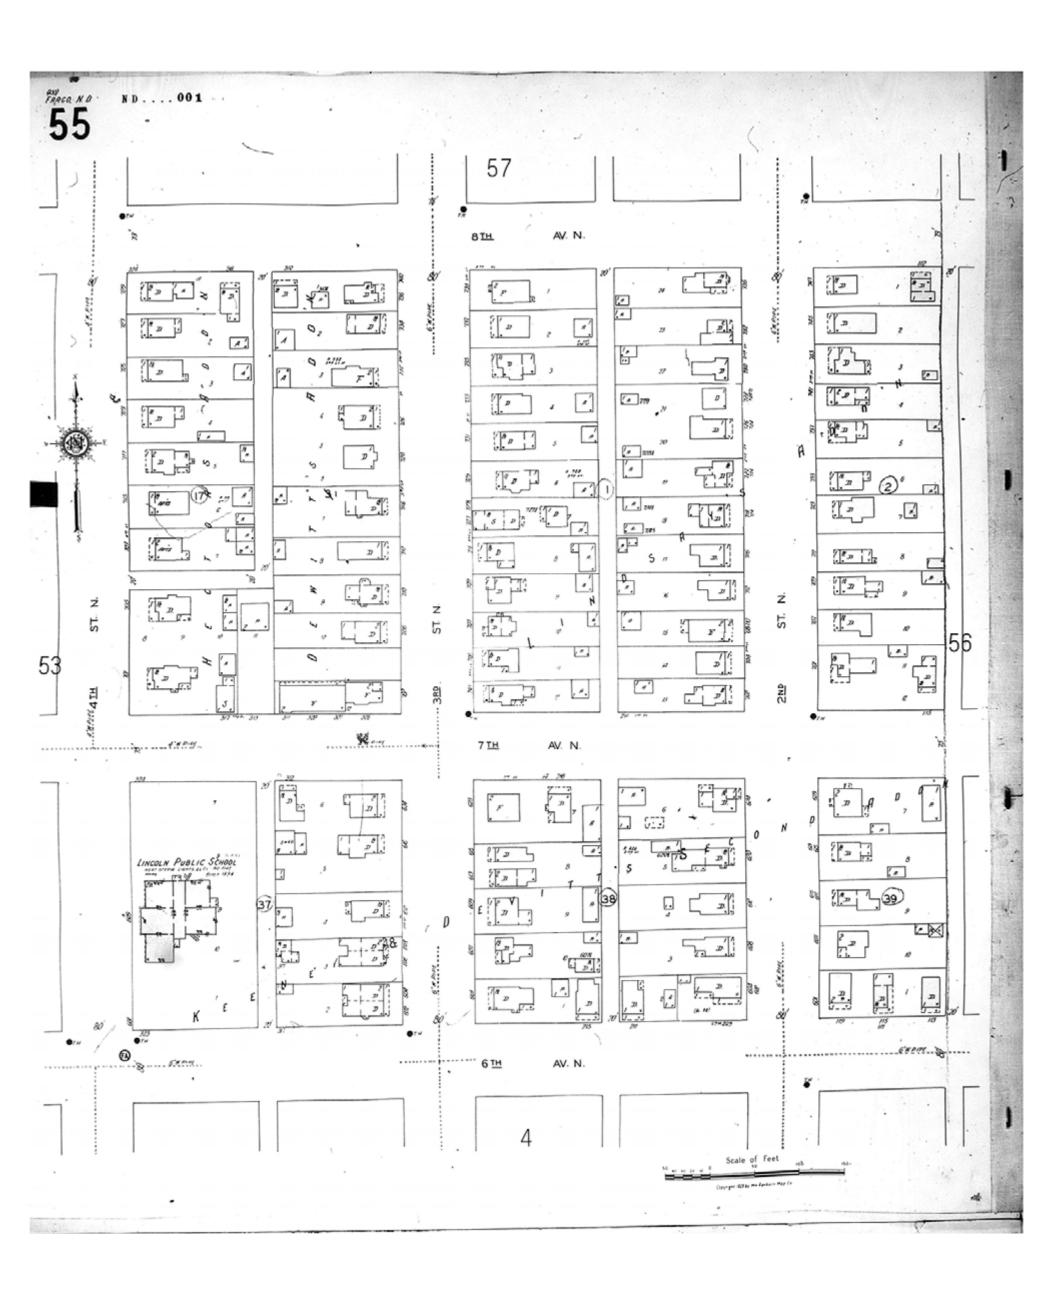

Revised Date:
Republished:
Sheet Number: 55

1929

Fargo, ND

Digital Images Created By

Historical Information Gatherers, Inc.

HIG Project No. 121561

Map Type: Fire Insurance
Publisher: Sanborn Map Co.

Map Date: 1929 Revised Date: Republished: