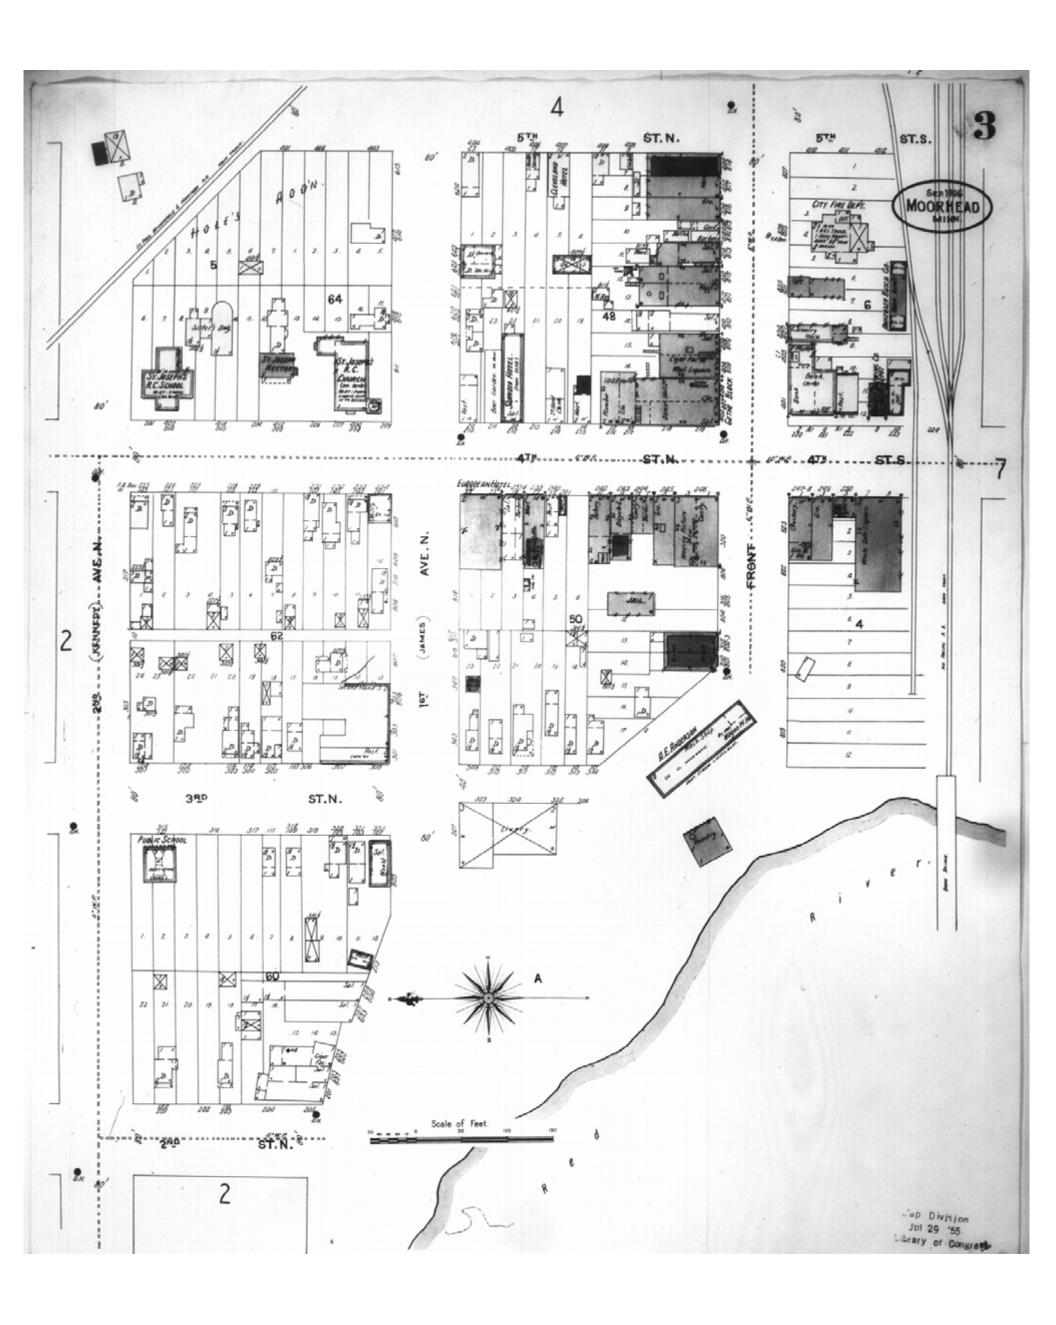

# 1906

Moorhead, MN

Digital Images Created By

Historical Information Gatherers, Inc.

HIG Project No. 121561

Map Type: Fire Insurance
Publisher: Sanborn Map Co.

Map Date: September 1906

Revised Date:
Republished:
Sheet Number: 3

1906

Moorhead, MN

Digital Images Created By

Historical Information Gatherers, Inc.

HIG Project No. 121561

Map Type: Fire Insurance
Publisher: Sanborn Map Co.

Map Date: December 1905

Revised Date:
Republished:
Sheet Number: 3