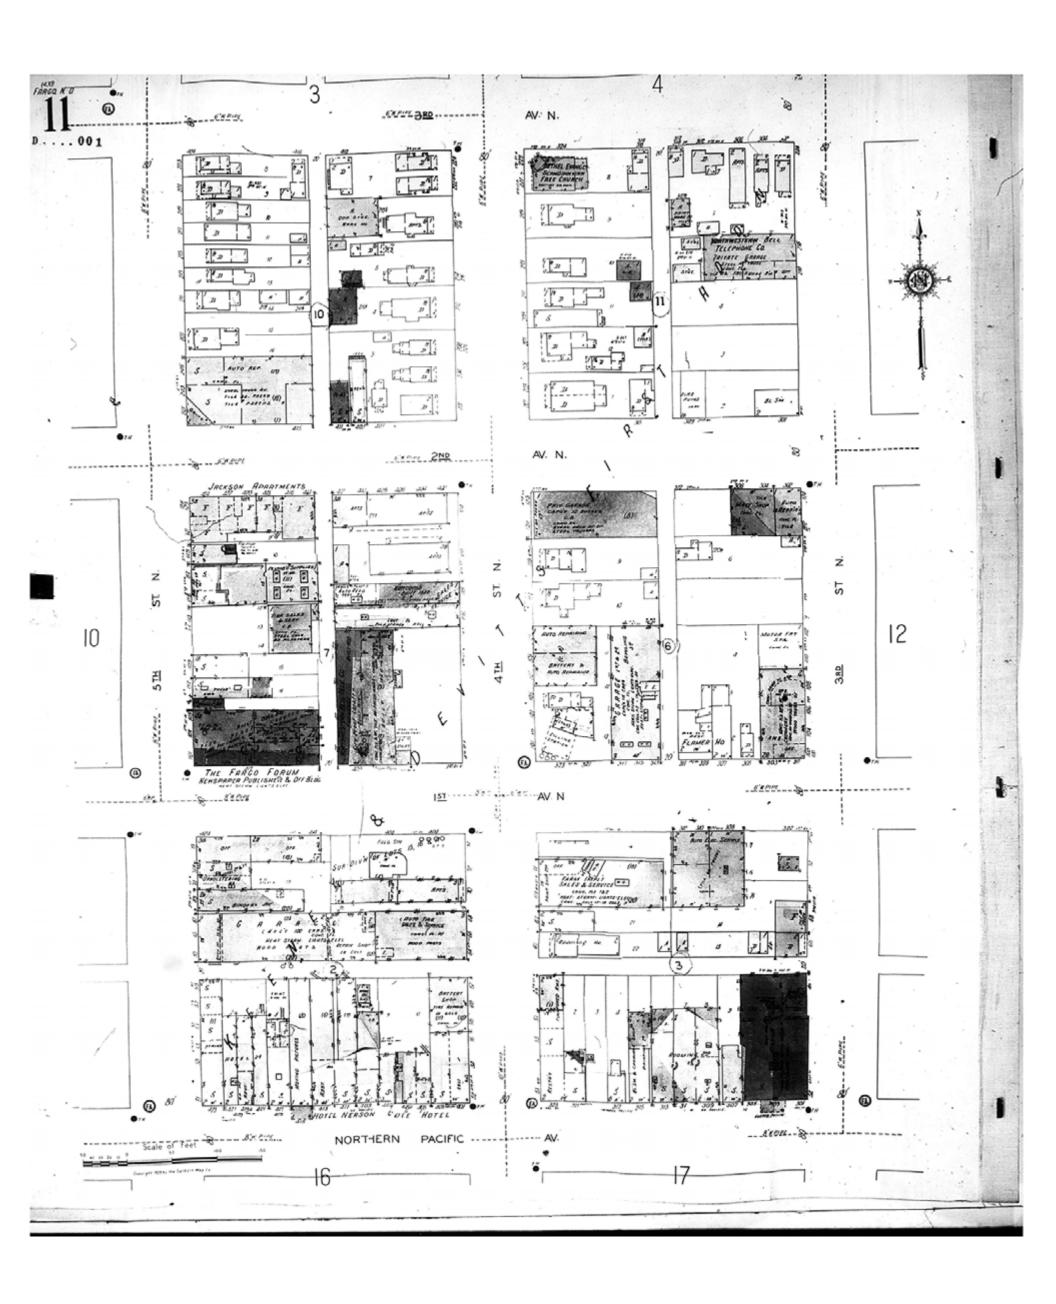

# 1929

Fargo, ND

Digital Images Created By Historical Information Gatherers, Inc.

HIG Project No. 121561

Map Type: Fire Insurance
Publisher: Sanborn Map Co.

Map Date: 1929 Revised Date:

Republished:
Sheet Number: 11

1929

Fargo, ND

Digital Images Created By

HIG Project No. 121561

©2012 Historical Information Gatherers, Inc.

Map Type: Fire Insurance
Publisher: Sanborn Map Co.

Map Date: 1929

Revised Date:
Republished:
Sheet Number: 12