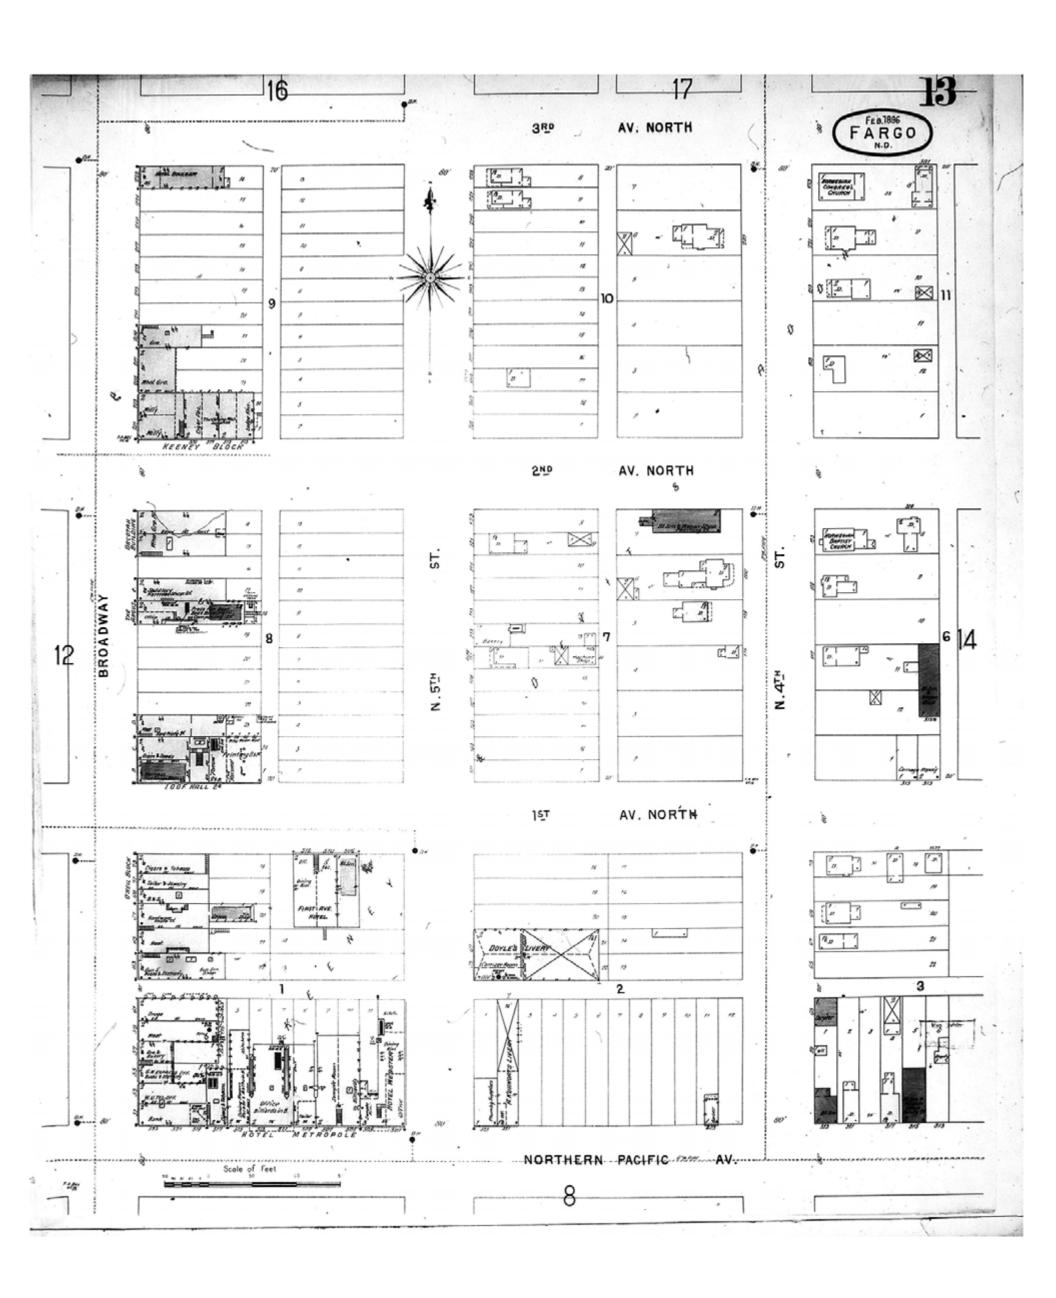

HIG Project No. 121561

Map Type: Fire Insurance

Publisher: Sanborn-Perris Map Co.

Map Date: February 1896

Revised Date:
Republished:
Sheet Number: 13

1896

Fargo, ND

Digital Images Created By Historical Information Gatherers, Inc.