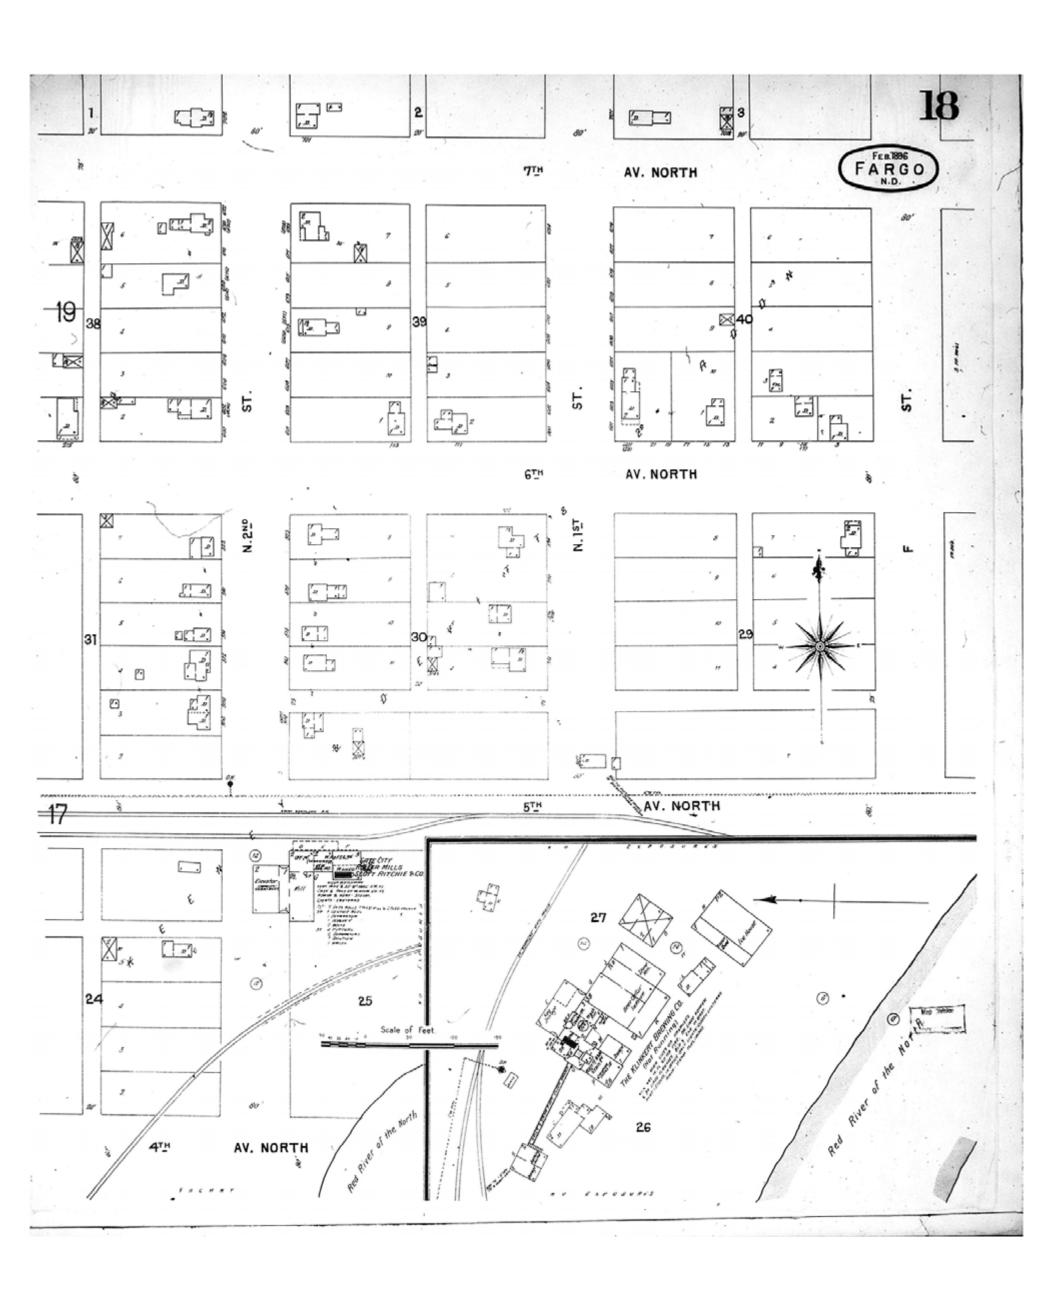

Historical Information Gatherers, Inc.

HIG Project No. 121561

Map Type: Fire Insurance

Publisher: Sanborn-Perris Map Co.

Map Date: February 1896

Revised Date:
Republished:
Sheet Number: 18

1896

Fargo, ND