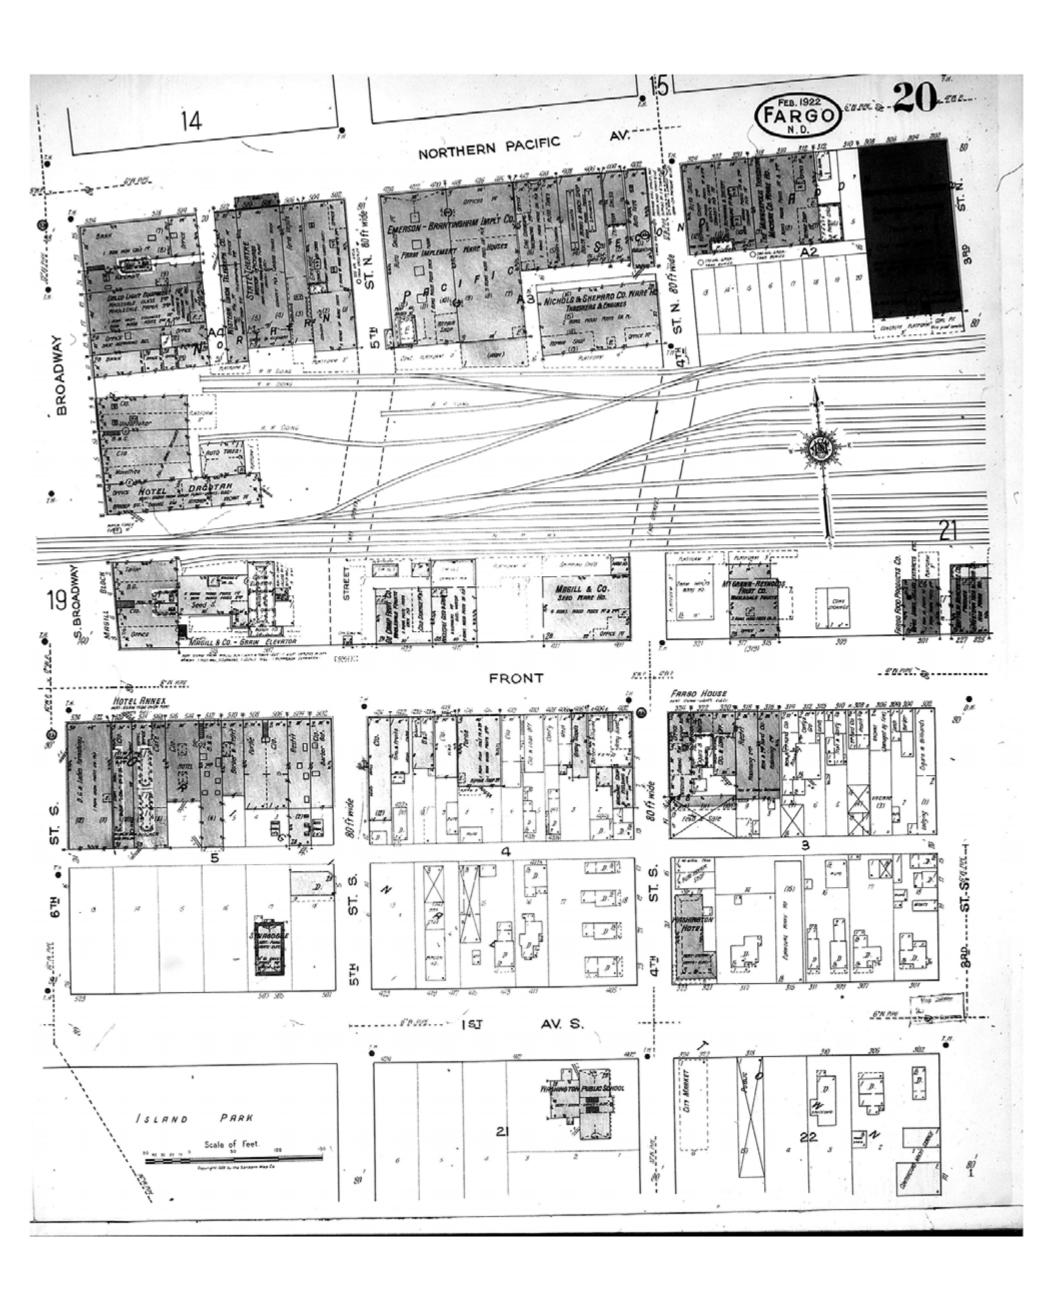

1922

Fargo, ND

Digital Images Created By

Historical Information Gatherers, Inc.

HIG Project No. 121561

Map Type: Fire Insurance
Publisher: Sanborn Map Co.

Map Date: February 1922

Revised Date:
Republished:
Sheet Number: 20