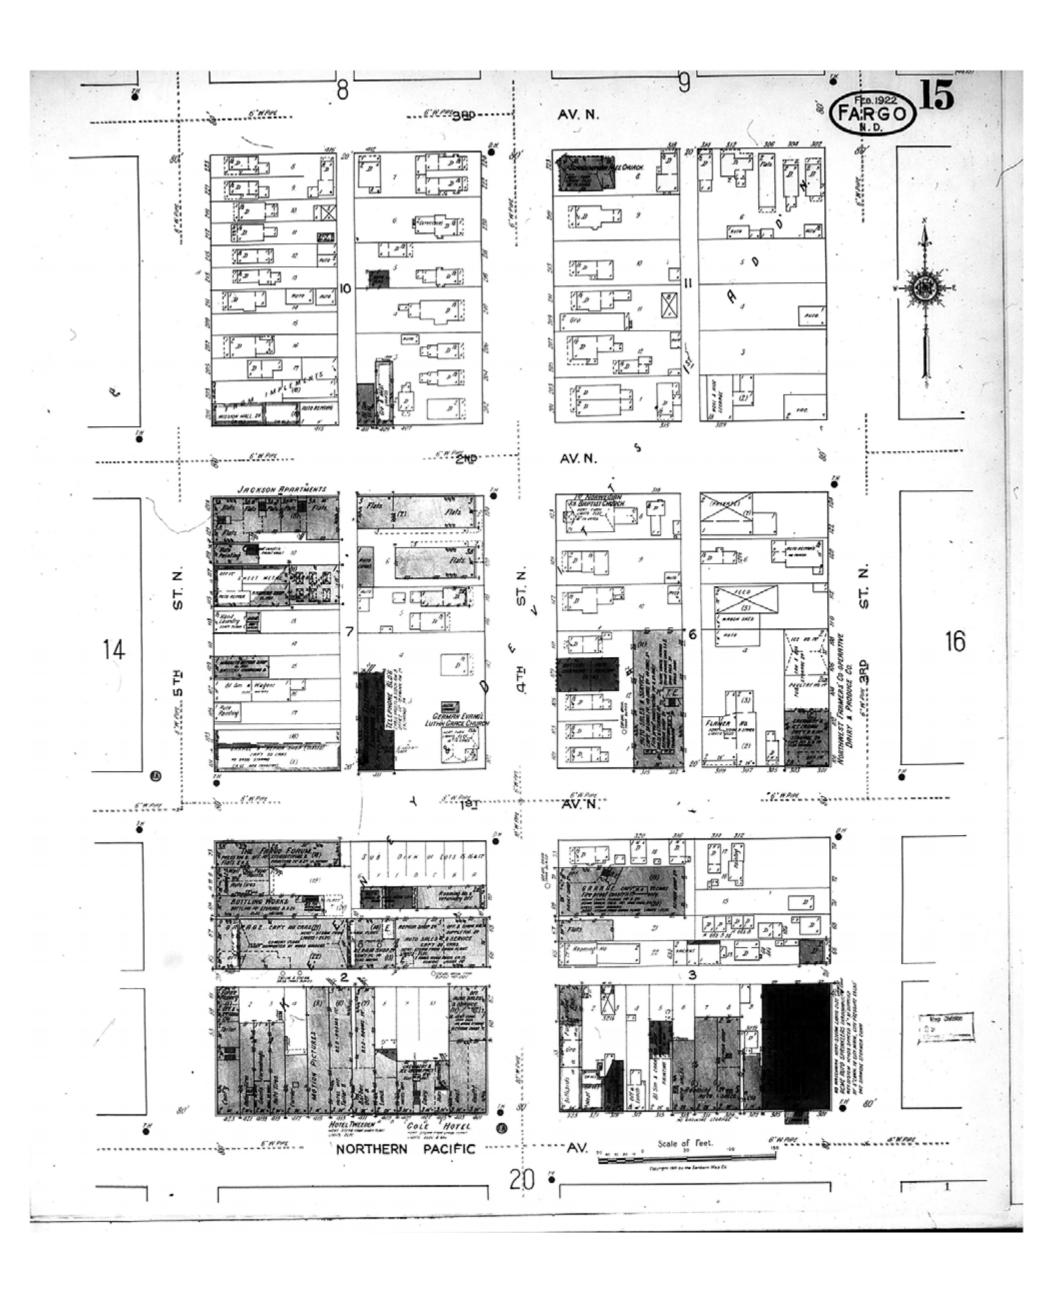

1922

Fargo, ND

Digital Images Created By Historical Information Gatherers, Inc.

HIG Project No. 121561

Map Type: Fire Insurance
Publisher: Sanborn Map Co.

Map Date: February 1922

Revised Date:
Republished:
Sheet Number: 15

1922

Fargo, ND

Digital Images Created By Historical Information Gatherers, Inc.

HIG Project No. 121561

Map Type: Fire Insurance
Publisher: Sanborn Map Co.

Map Date: February 1922

Revised Date:
Republished:
Sheet Number: 16