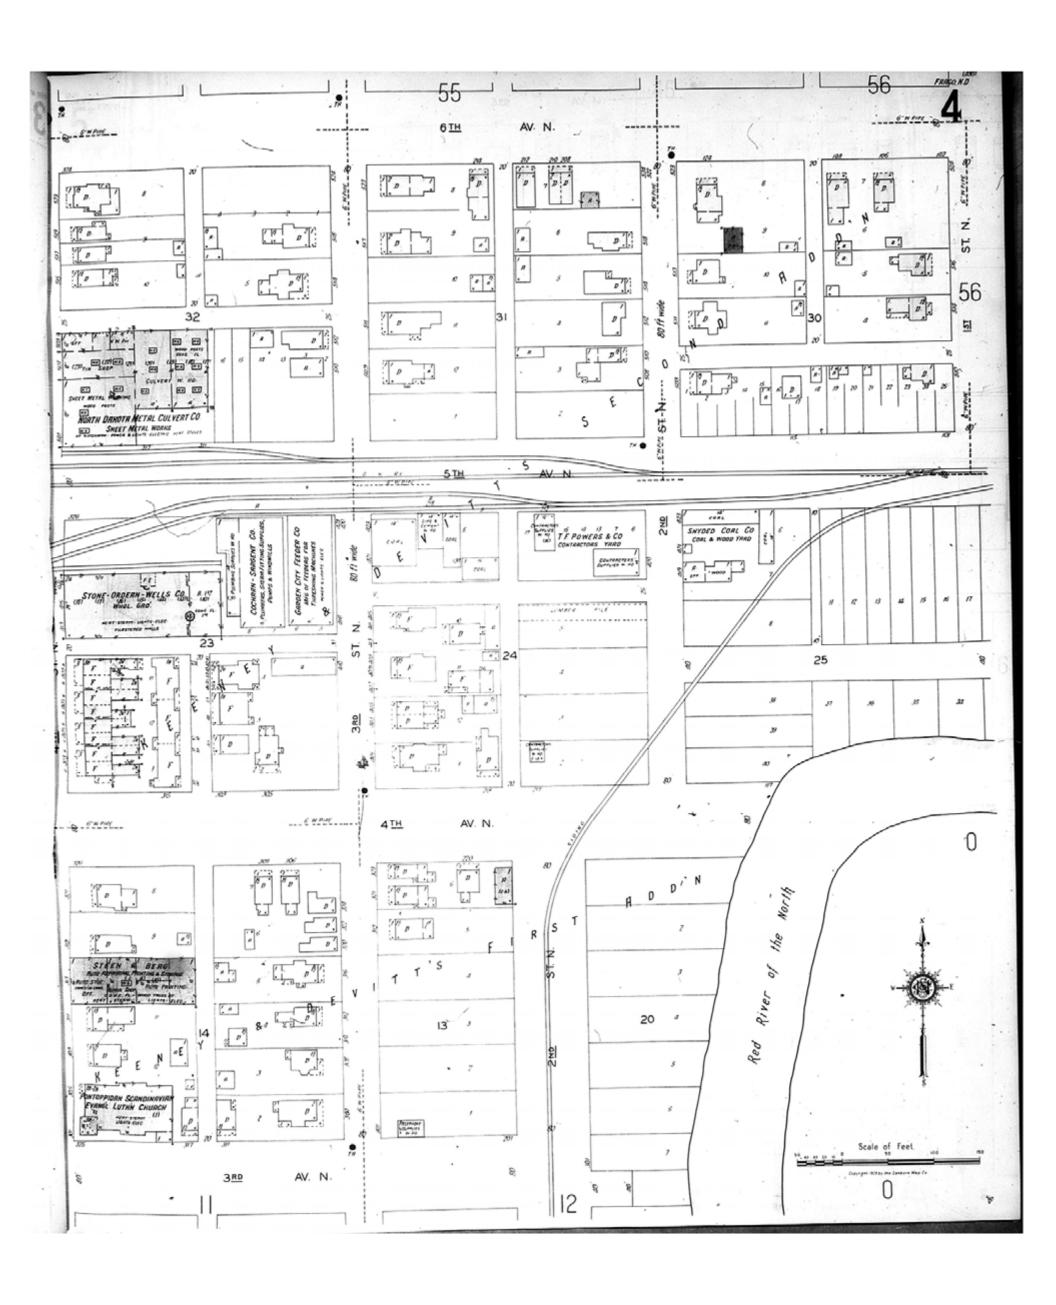

Revised Date:
Republished:
Sheet Number: 55

1929

Fargo, ND

Digital Images Created By

Historical Information Gatherers, Inc.

HIG Project No. 121561

Map Type: Fire Insurance
Publisher: Sanborn Map Co.

Map Date: 1929 Revised Date: Republished:

Sheet Number: 56

Fargo, ND

1929

Digital Images Created By Historical Information Gatherers, Inc.

HIG Project No. 121561

Map Type: Fire Insurance
Publisher: Sanborn Map Co.

Map Date: 1929

Revised Date:
Republished:
Sheet Number: 57