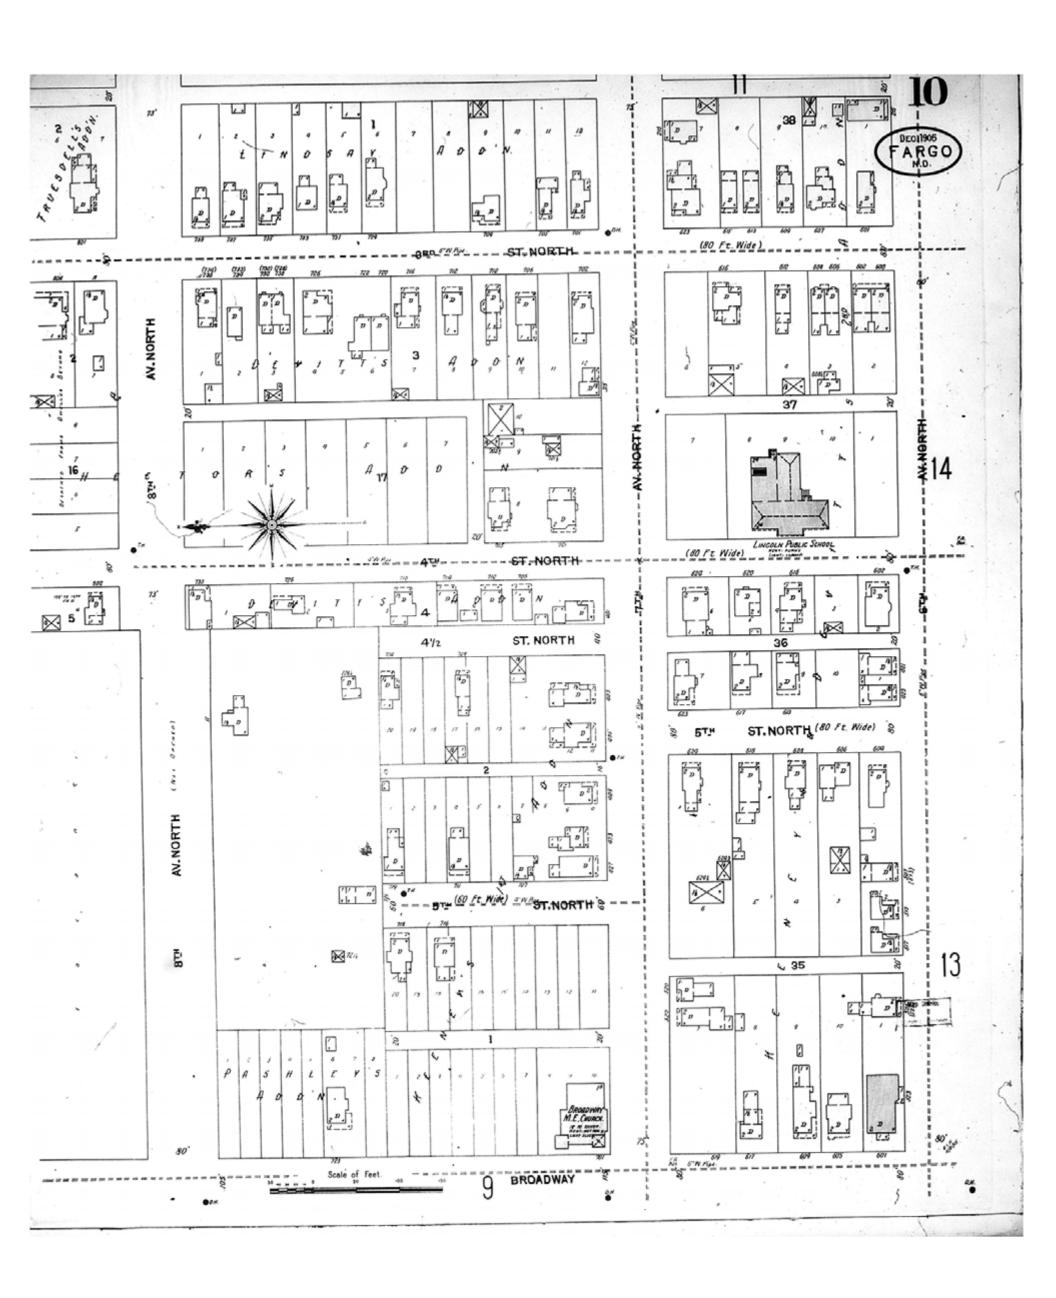

1905

Fargo, ND

Historical Information Gatherers, Inc.

HIG Project No. 121561

Digital Images Created By

Map Type: Fire Insurance
Publisher: Sanborn Map Co.

Map Date: December 1905

Revised Date:
Republished:
Sheet Number: 11