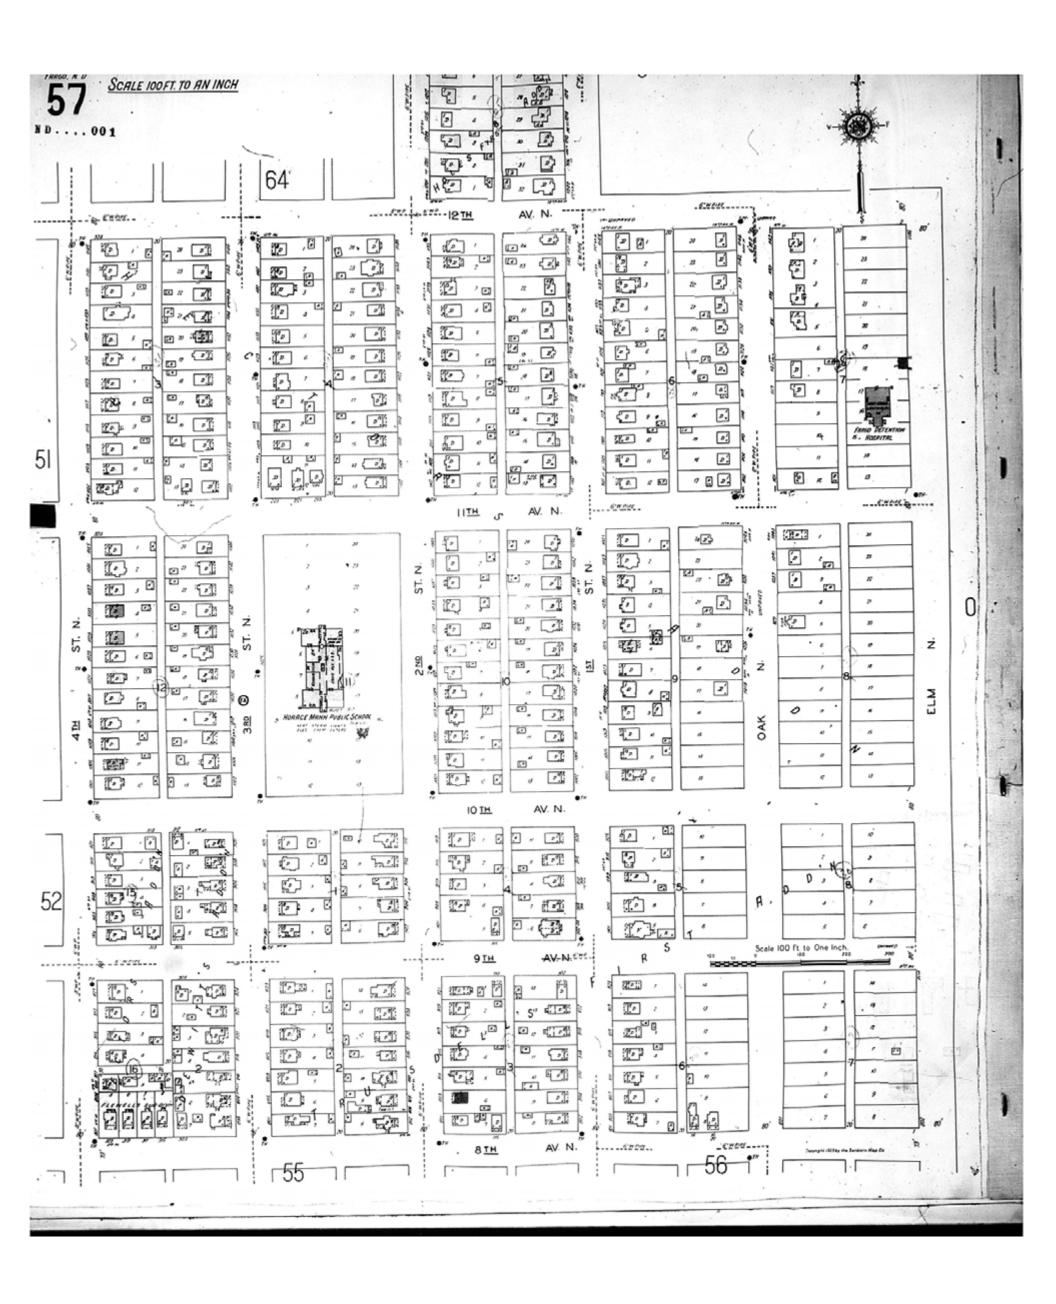

Sheet Number: 56

Fargo, ND

1929

Digital Images Created By Historical Information Gatherers, Inc.

HIG Project No. 121561

Map Type: Fire Insurance
Publisher: Sanborn Map Co.

Map Date: 1929

Revised Date:
Republished:
Sheet Number: 57

1929

Fargo, ND

Digital Images Created By

Historical Information Gatherers, Inc.

HIG Project No. 121561

Map Type: Fire Insurance
Publisher: Sanborn Map Co.

Map Date: March 1922

Revised Date:
Republished:
Sheet Number: 2