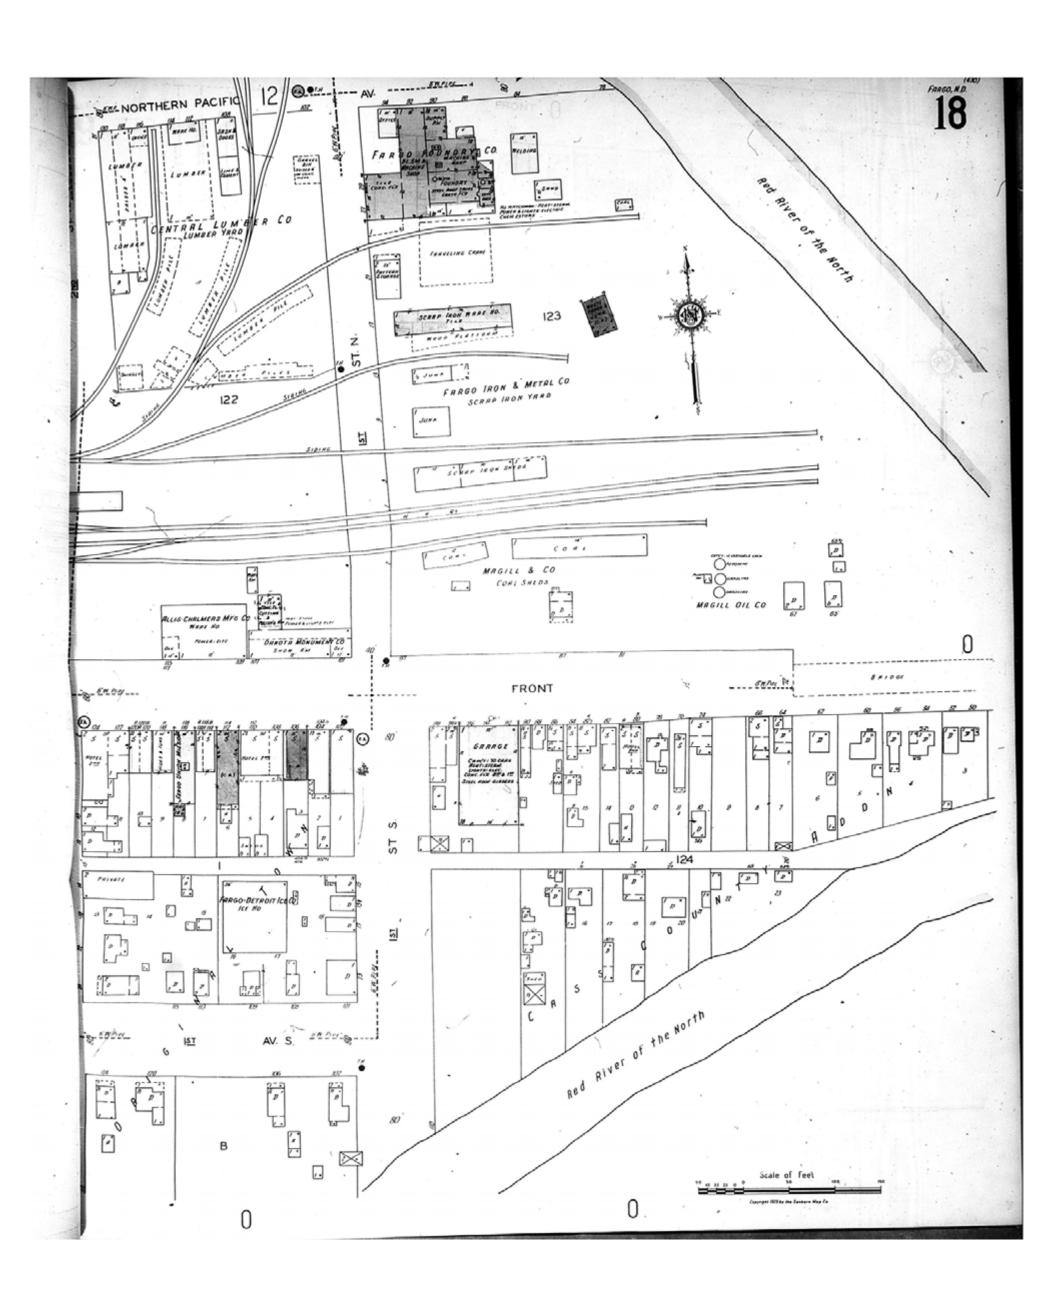

Fargo, ND

Digital Images Created By

Historical Information Gatherers, Inc.

HIG Project No. 121561

Map Type: Fire Insurance
Publisher: Sanborn Map Co.

Map Date: 1929

Revised Date:
Republished:
Sheet Number: 18