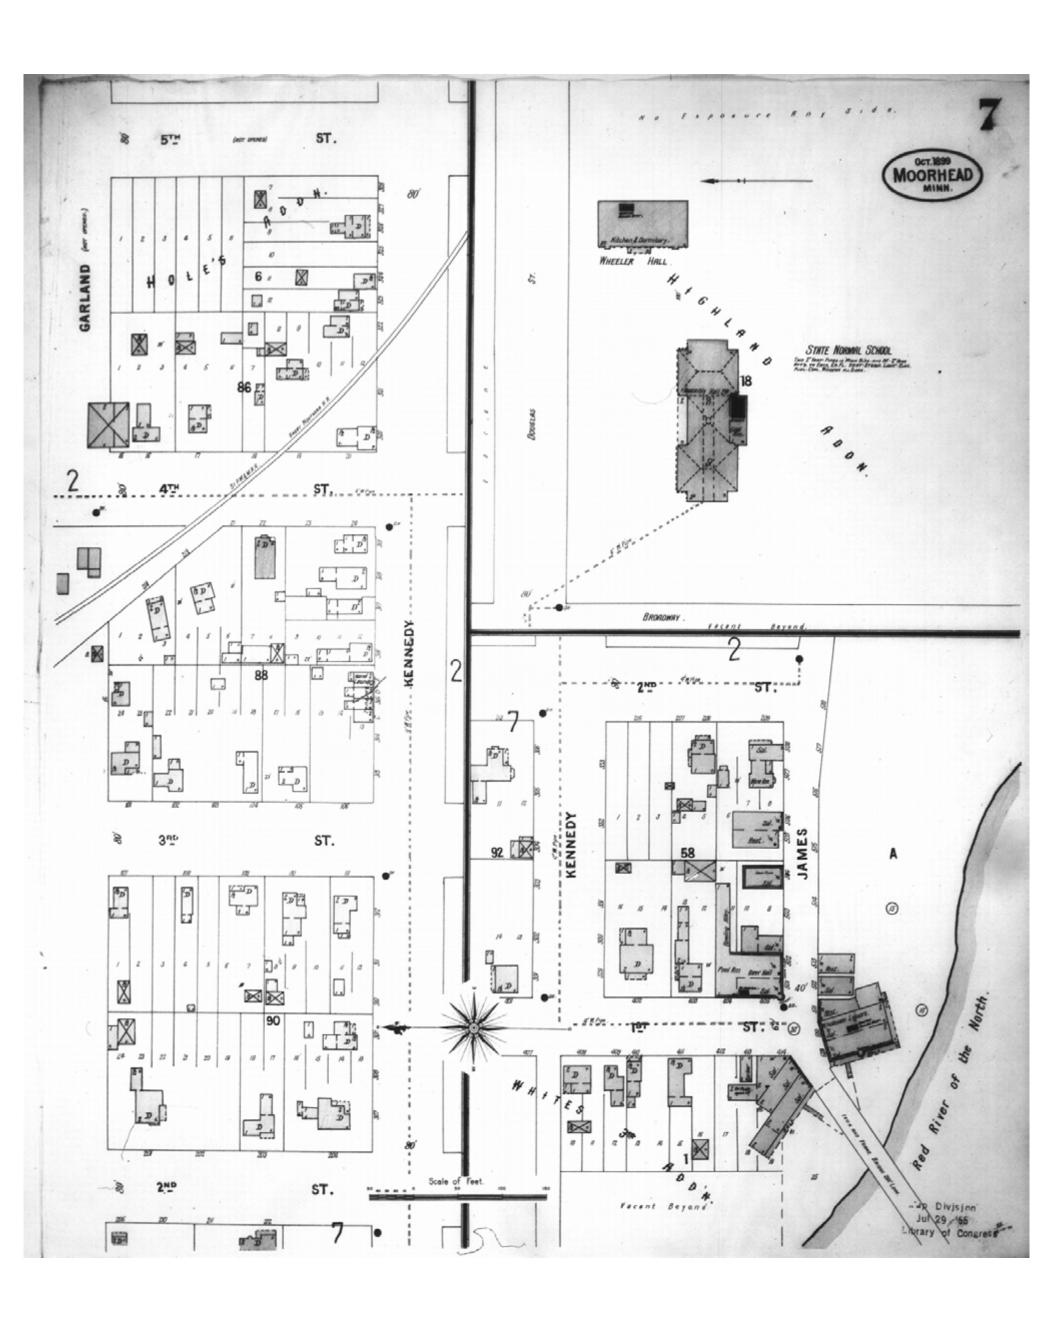

Revised Date:
Republished:
Sheet Number: 7

1899

Moorhead, MN

Digital Images Created By

Historical Information Gatherers, Inc.

HIG Project No. 121561

Map Type: Fire Insurance

Publisher: Sanborn-Perris Map Co.