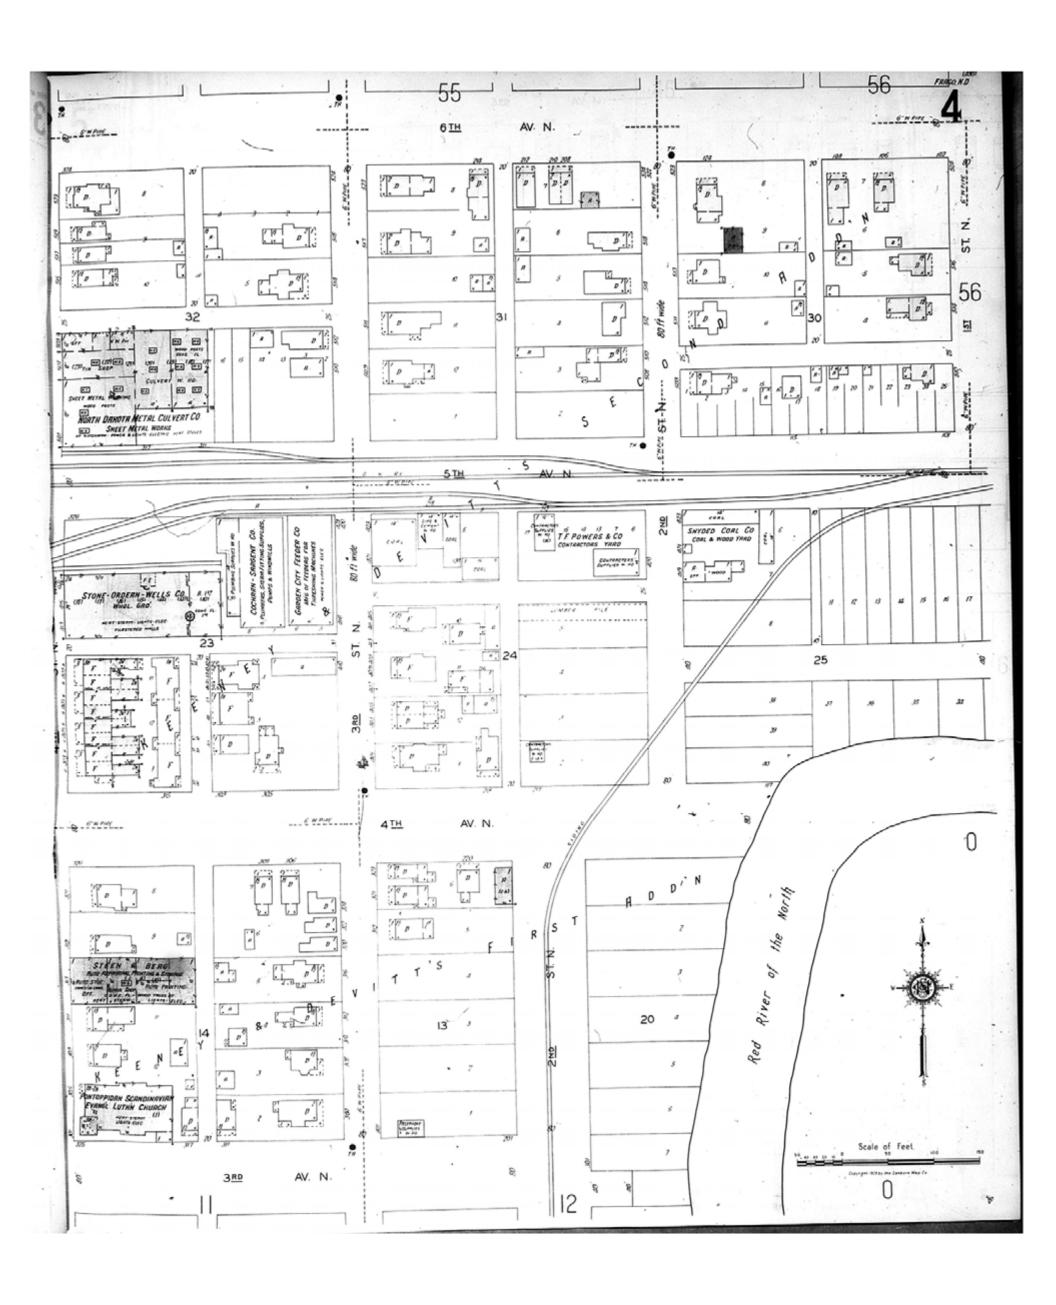

Map Type: Fire Insurance
Publisher: Sanborn Map Co.

Map Date: 1929 Revised Date: Republished:

Sheet Number: 4

# 1929

Fargo, ND

Digital Images Created By Historical Information Gatherers, Inc.

HIG Project No. 121561

Map Type: Fire Insurance
Publisher: Sanborn Map Co.

Map Date: 1929 Revised Date:

Republished:
Sheet Number: 11