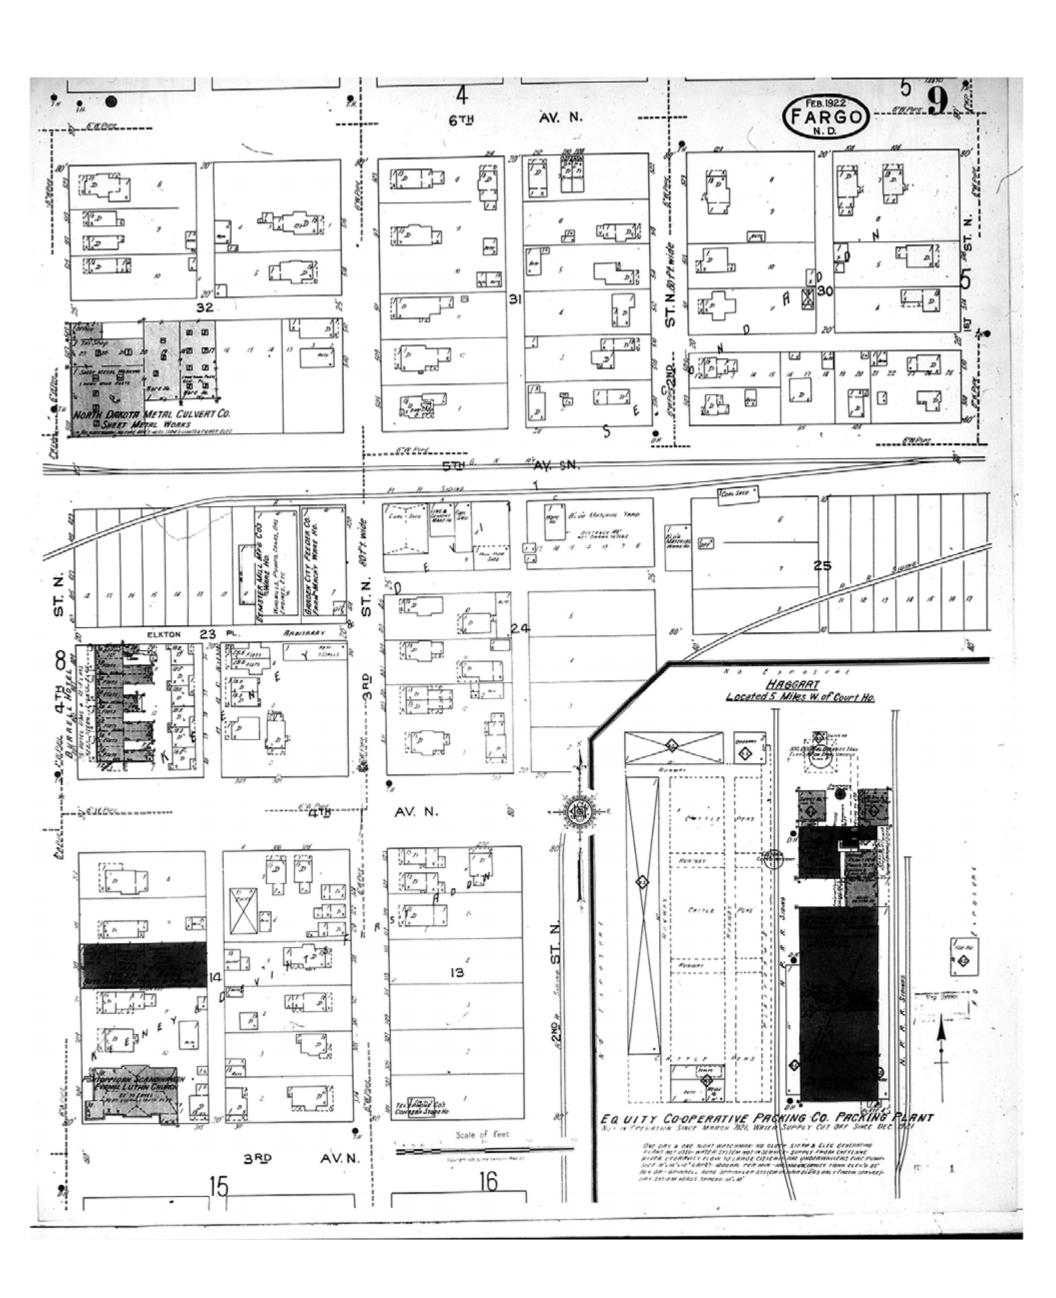

1922

Fargo, ND

Digital Images Created By Historical Information Gatherers, Inc.

HIG Project No. 121561

Map Type: Fire Insurance
Publisher: Sanborn Map Co.

Map Date: February 1922

Revised Date:
Republished:
Sheet Number: 15