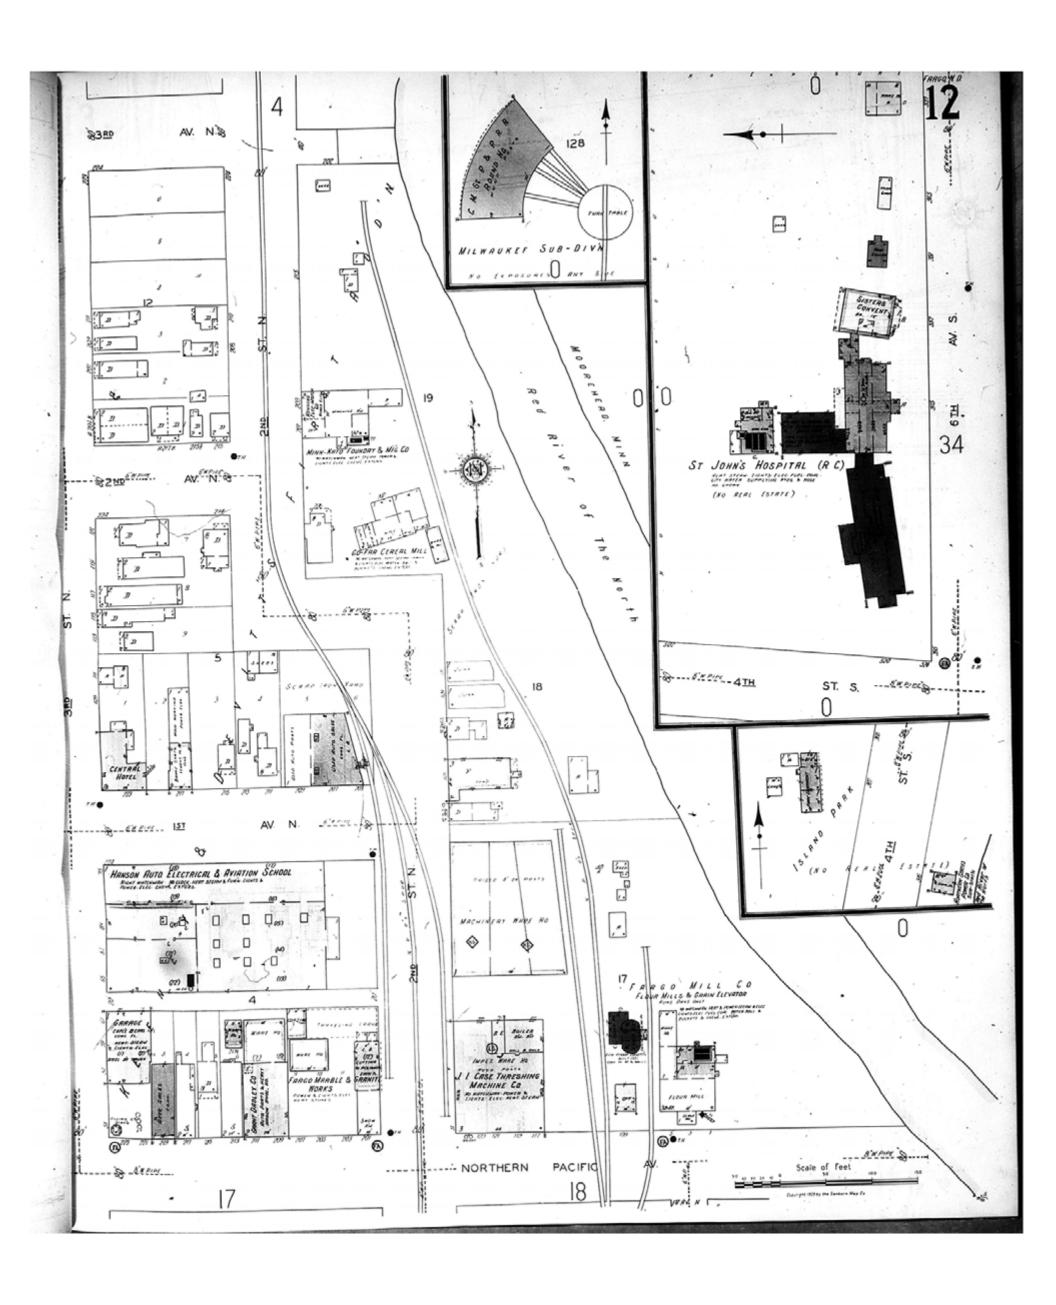

Map Type: Fire Insurance
Publisher: Sanborn Map Co.

Map Date: September 1910

Revised Date:
Republished:
Sheet Number: 12

1910

Fargo, ND

Digital Images Created By Historical Information Gatherers, Inc.

HIG Project No. 121561

1910

Fargo, ND

Digital Images Created By

Historical Information Gatherers, Inc.

HIG Project No. 121561

Map Type: Fire Insurance
Publisher: Sanborn Map Co.

Map Date: September 1910

Revised Date:
Republished:
Sheet Number: 12