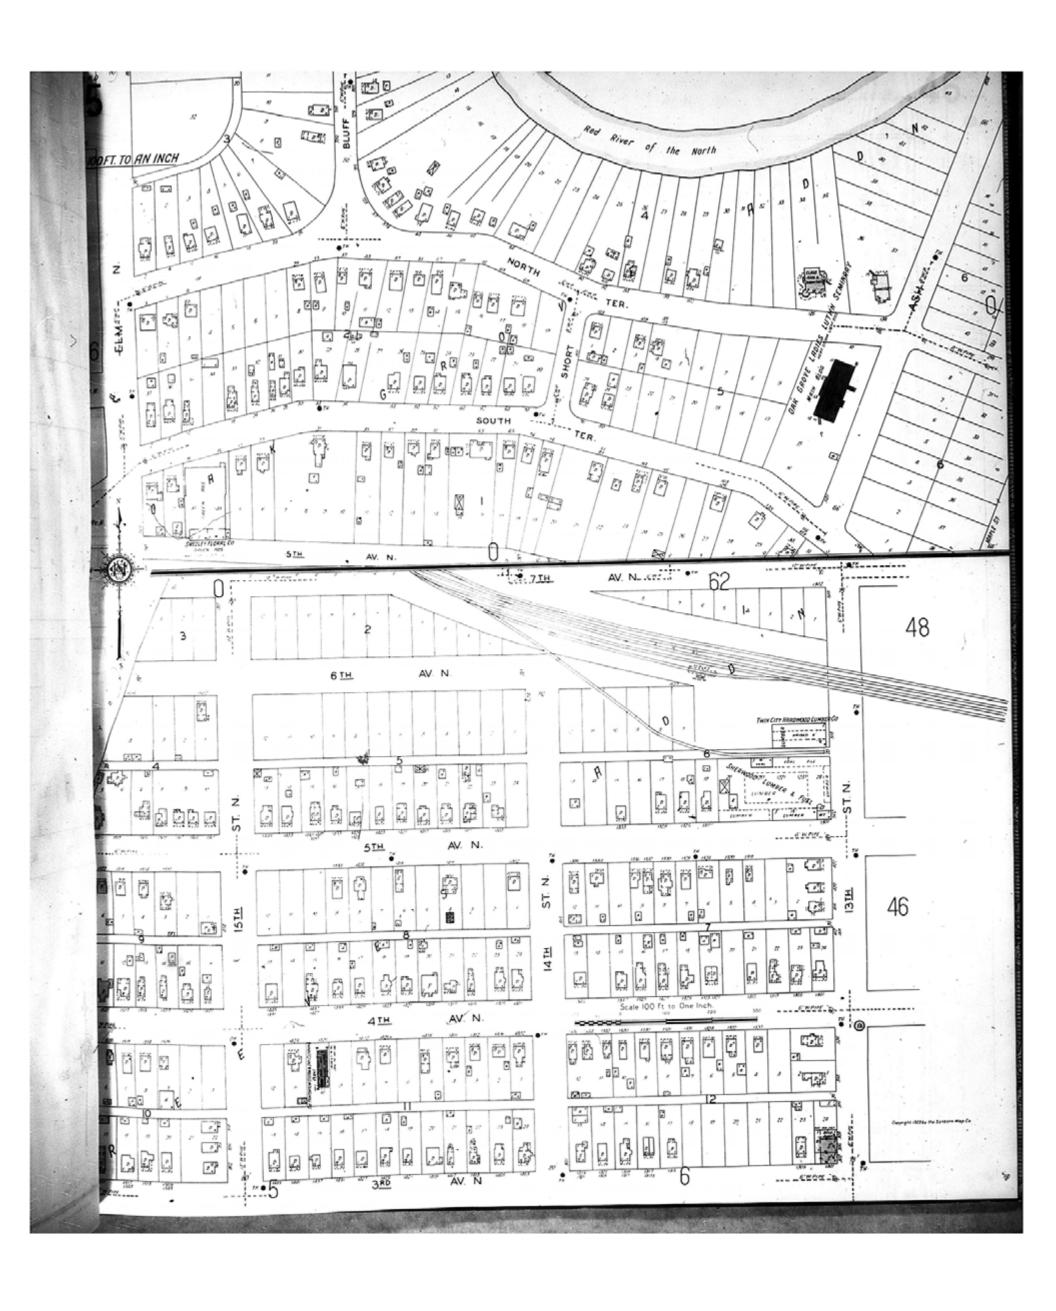

1929

Fargo, ND

Digital Images Created By Historical Information Gatherers, Inc.

HIG Project No. 121561

Map Type: Fire Insurance
Publisher: Sanborn Map Co.

Map Date: 1929 Revised Date: Republished: Sheet Number: 45 1929

Fargo, ND

Digital Images Created By

Historical Information Gatherers, Inc.

HIG Project No. 121561

Map Type: Fire Insurance
Publisher: Sanborn Map Co.

Map Date: 1929

Revised Date: January 1950

Republished: Sheet Number: 45 1950