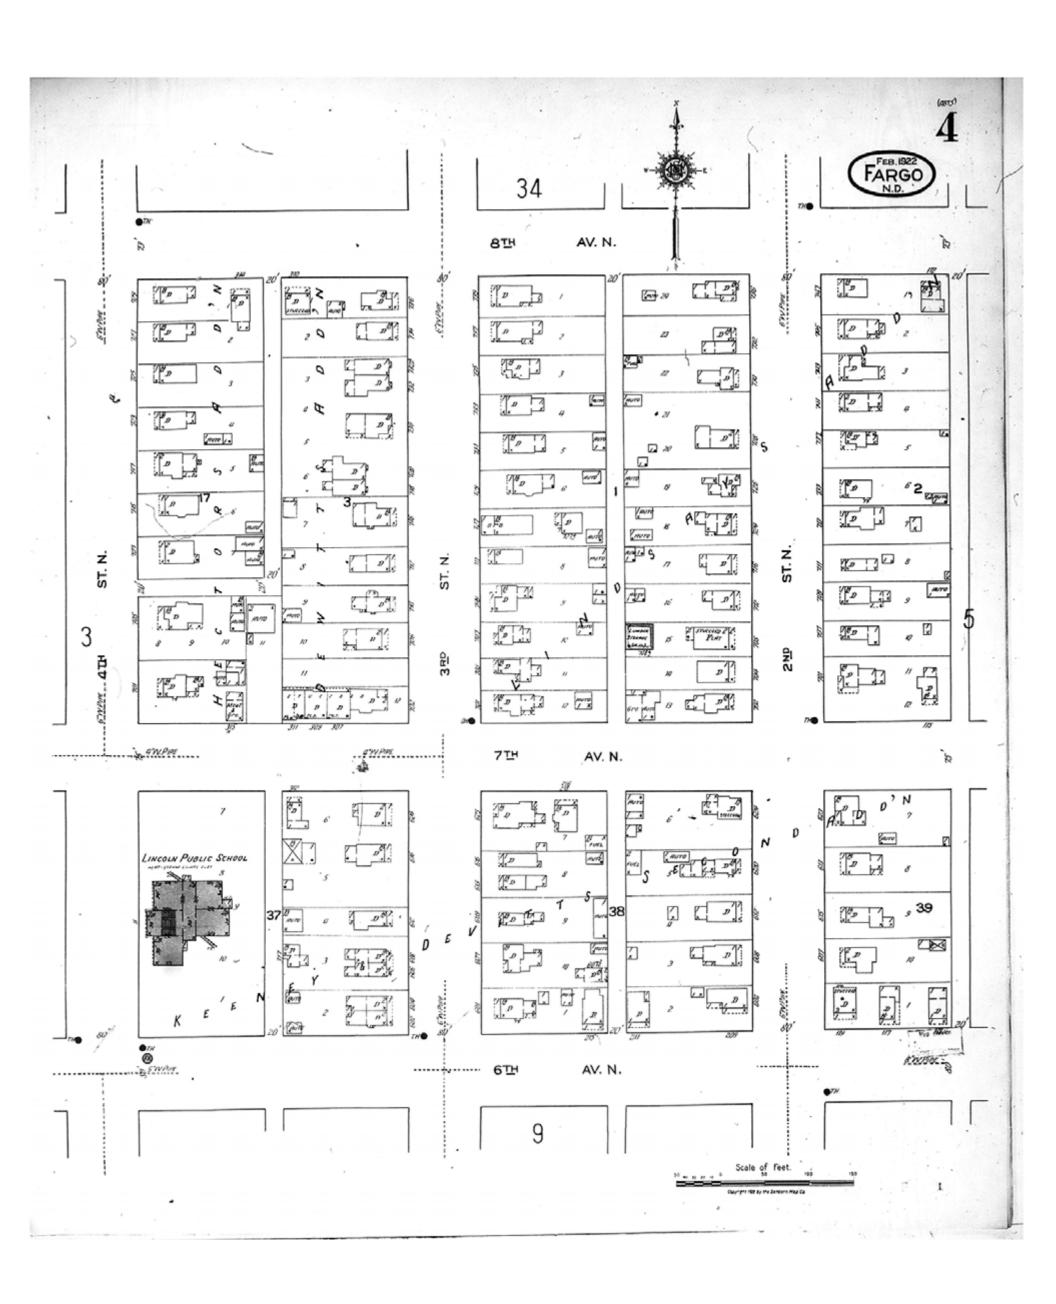

1922

Moorhead, MN

Digital Images Created By

Historical Information Gatherers, Inc.

HIG Project No. 121561

Map Type: Fire Insurance
Publisher: Sanborn Map Co.

Map Date: February 1922

Revised Date:
Republished:
Sheet Number: 4

1922

Fargo, ND

Digital Images Created By Historical Information Gatherers, Inc.

HIG Project No. 121561

Map Type: Fire Insurance
Publisher: Sanborn Map Co.

Map Date: February 1922

Revised Date:
Republished:
Sheet Number: 5