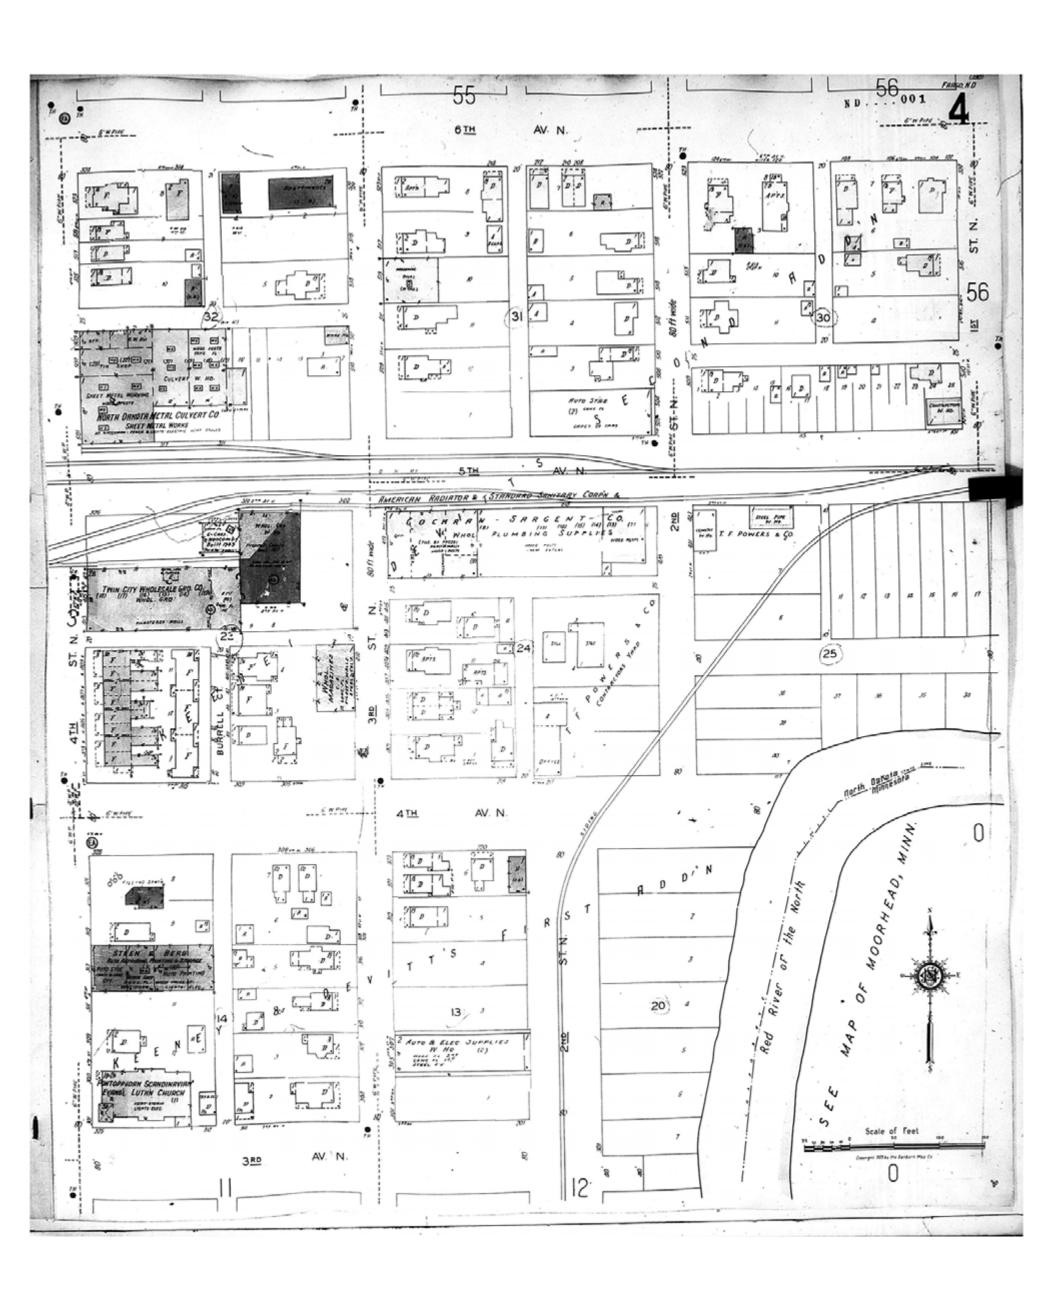

Map Type: Fire Insurance
Publisher: Sanborn Map Co.

Map Date: 1929 Revised Date: Republished:

Sheet Number: 4

1910

Fargo, ND

Digital Images Created By Historical Information Gatherers, Inc.

HIG Project No. 121561

Map Type: Fire Insurance
Publisher: Sanborn Map Co.

Map Date: 1929 Revised Date: Republished:

Sheet Number: 4