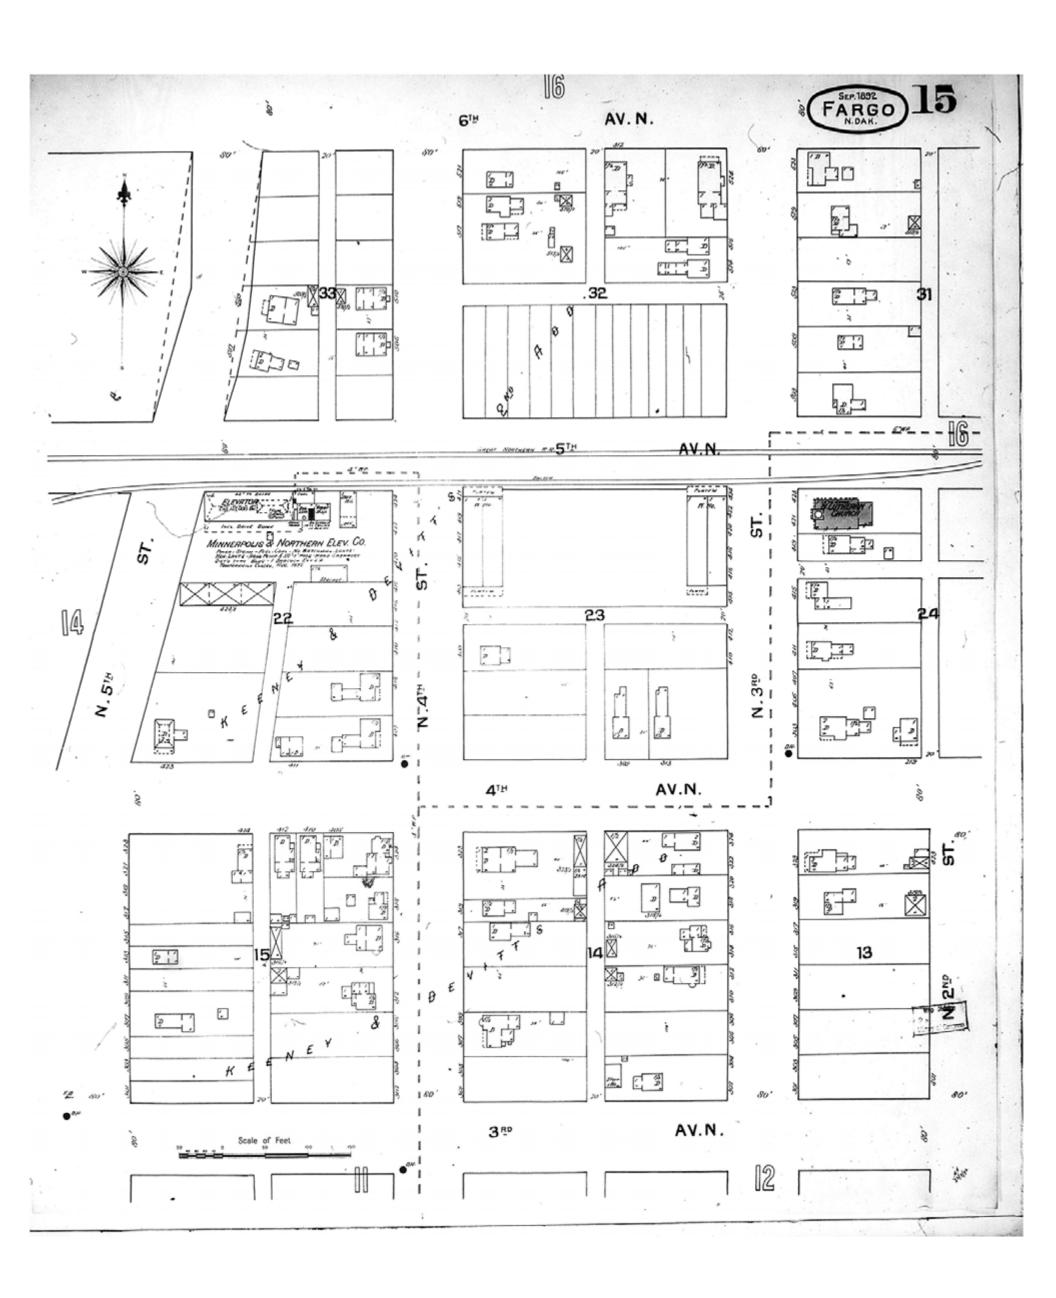

HIG Project No. 121561

Map Type: Fire Insurance

Publisher: Sanborn-Perris Map Co.

Map Date: September 1892

Revised Date:
Republished:
Sheet Number: 15

1892

Fargo, ND

Digital Images Created By

1910

Fargo, ND

Digital Images Created By Historical Information Gatherers, Inc.

HIG Project No. 121561

Map Type: Fire Insurance
Publisher: Sanborn Map Co.

Map Date: September 1910

Revised Date:
Republished:
Sheet Number: 15