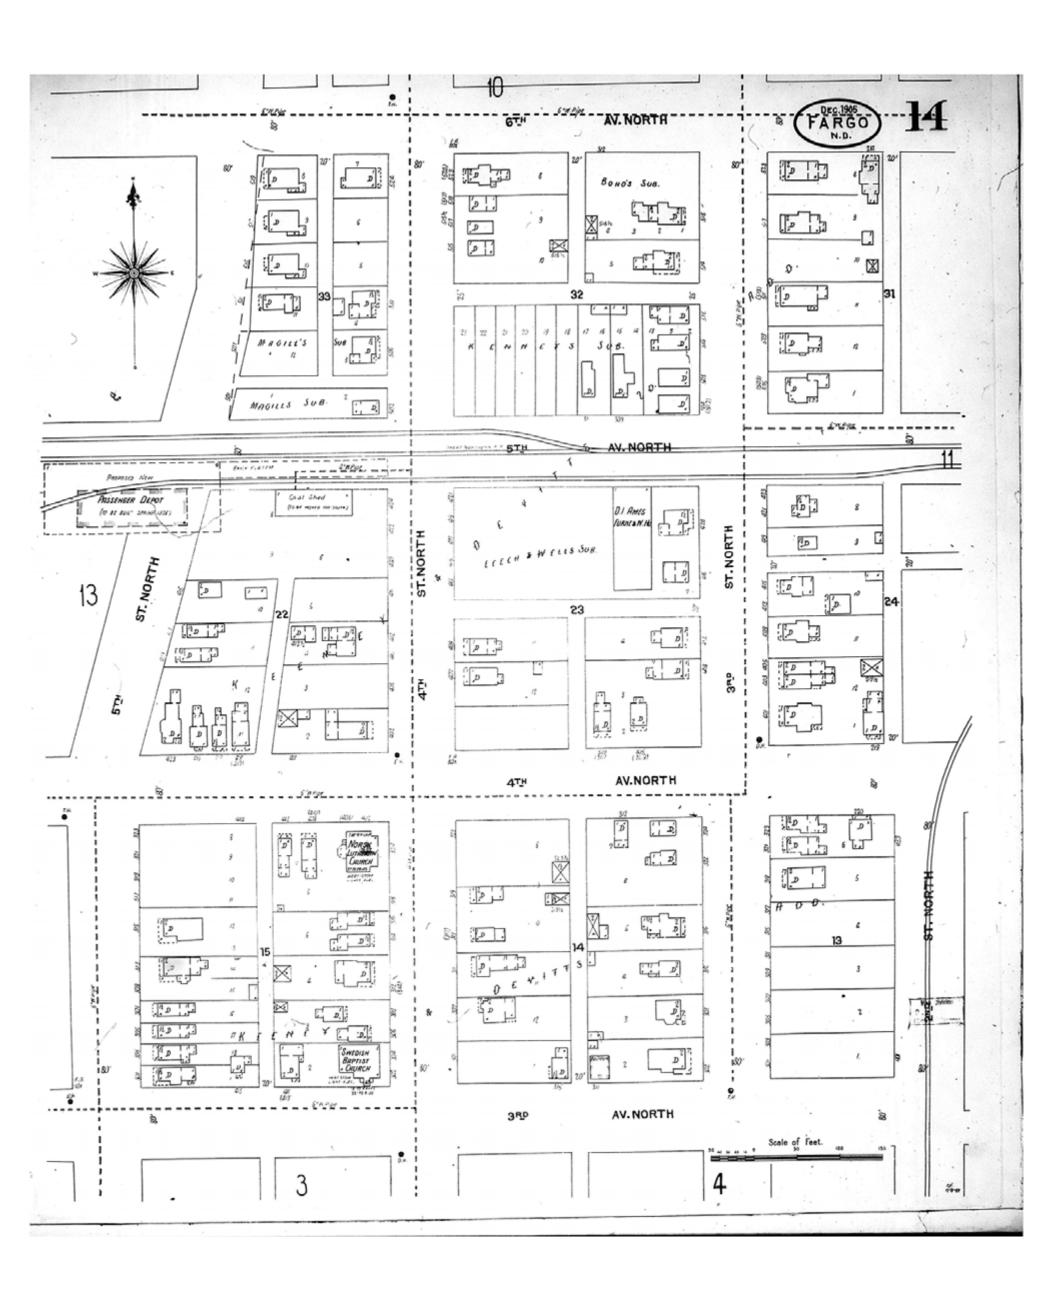

1905

Fargo, ND

Digital Images Created By Historical Information Gatherers, Inc.

HIG Project No. 121561

Map Type: Fire Insurance
Publisher: Sanborn Map Co.

Map Date: December 1905

Revised Date:
Republished:
Sheet Number: 14