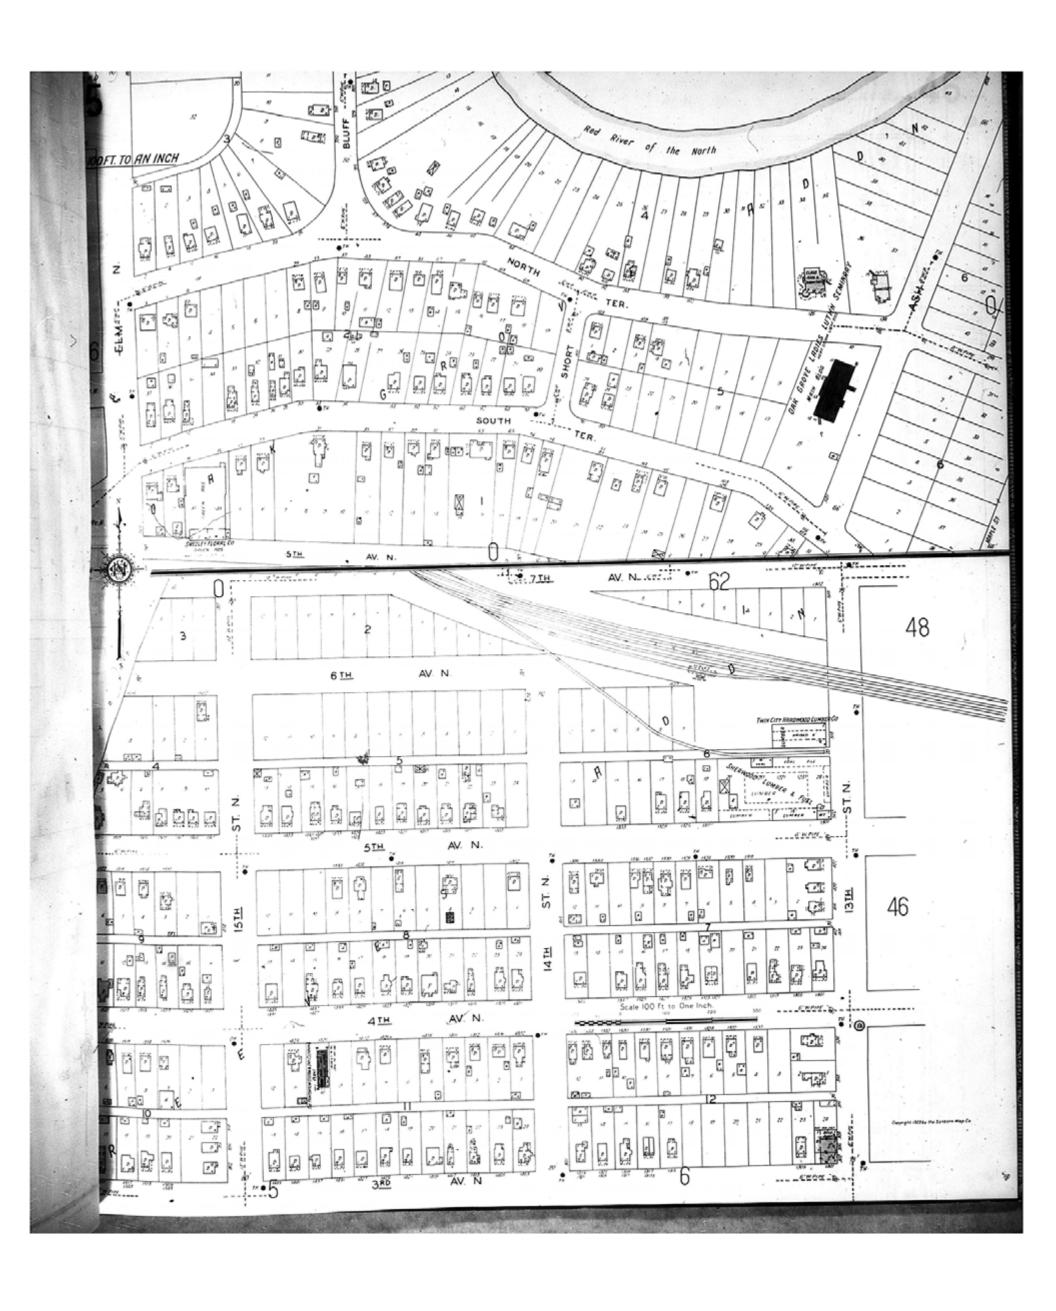

# 1929

Fargo, ND

Digital Images Created By Historical Information Gatherers, Inc.

HIG Project No. 121561

Map Type: Fire Insurance
Publisher: Sanborn Map Co.

Map Date: 1929 Revised Date:

Republished:
Sheet Number: 11