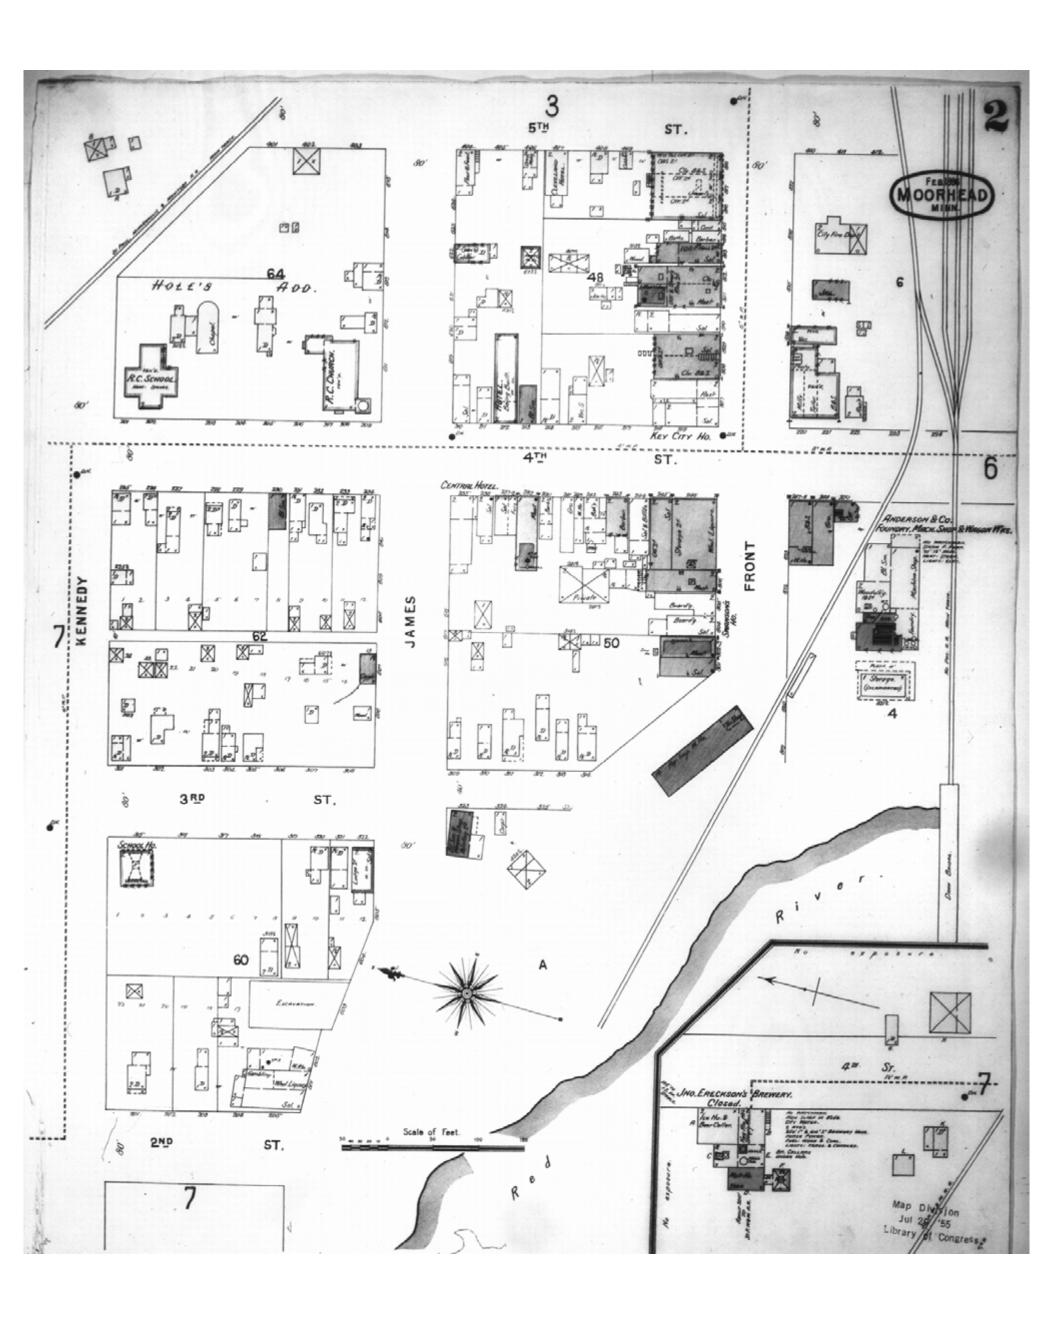

Map Date: February 1896

Revised Date:
Republished:
Sheet Number: 2

1896

Moorhead, MN

Digital Images Created By

Historical Information Gatherers, Inc.

HIG Project No. 121561

Map Type: Fire Insurance