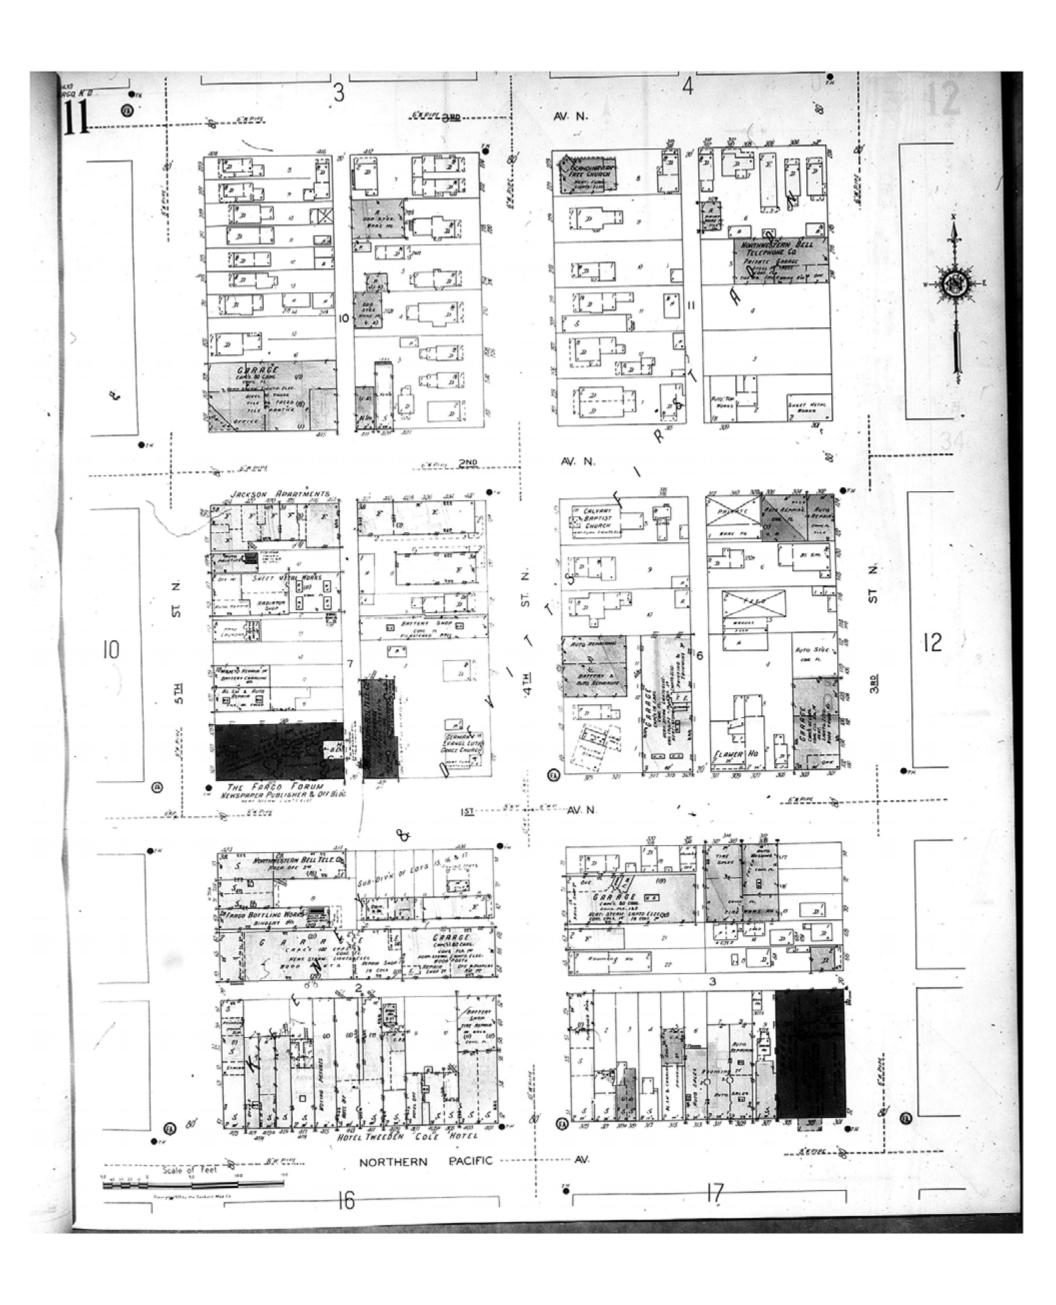

# 1929

Fargo, ND

Digital Images Created By Historical Information Gatherers, Inc.

HIG Project No. 121561

Map Type: Fire Insurance
Publisher: Sanborn Map Co.

Map Date: 1929 Revised Date:

Republished:
Sheet Number: 11

1929

Fargo, ND

Digital Images Created By

HIG Project No. 121561

©2012 Historical Information Gatherers, Inc.

Map Type: Fire Insurance
Publisher: Sanborn Map Co.

Map Date: 1929

Revised Date:
Republished:
Sheet Number: 12