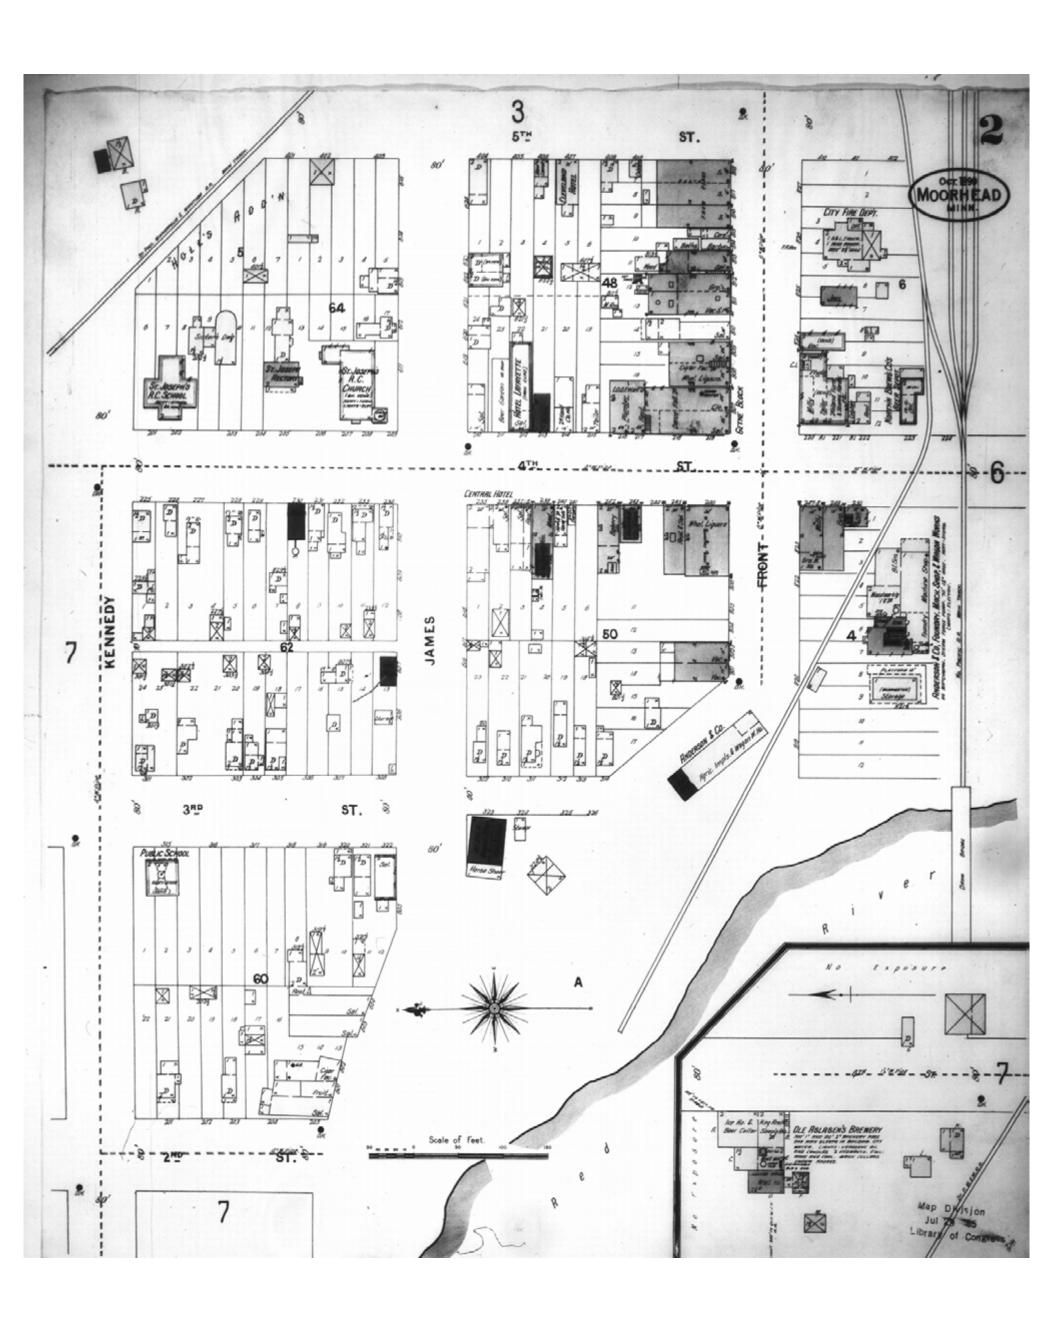

Fargo, ND

Digital Images Created By Historical Information Gatherers, Inc.

HIG Project No. 121561

Map Type: Fire Insurance

Publisher: Sanborn-Perris Map Co.

Map Date: October 1899

Revised Date:
Republished:
Sheet Number: 2

1899

Moorhead, MN

Digital Images Created By

Historical Information Gatherers, Inc.

HIG Project No. 121561

Map Type: Fire Insurance

Publisher: Sanborn-Perris Map Co.

Map Date: October 1899