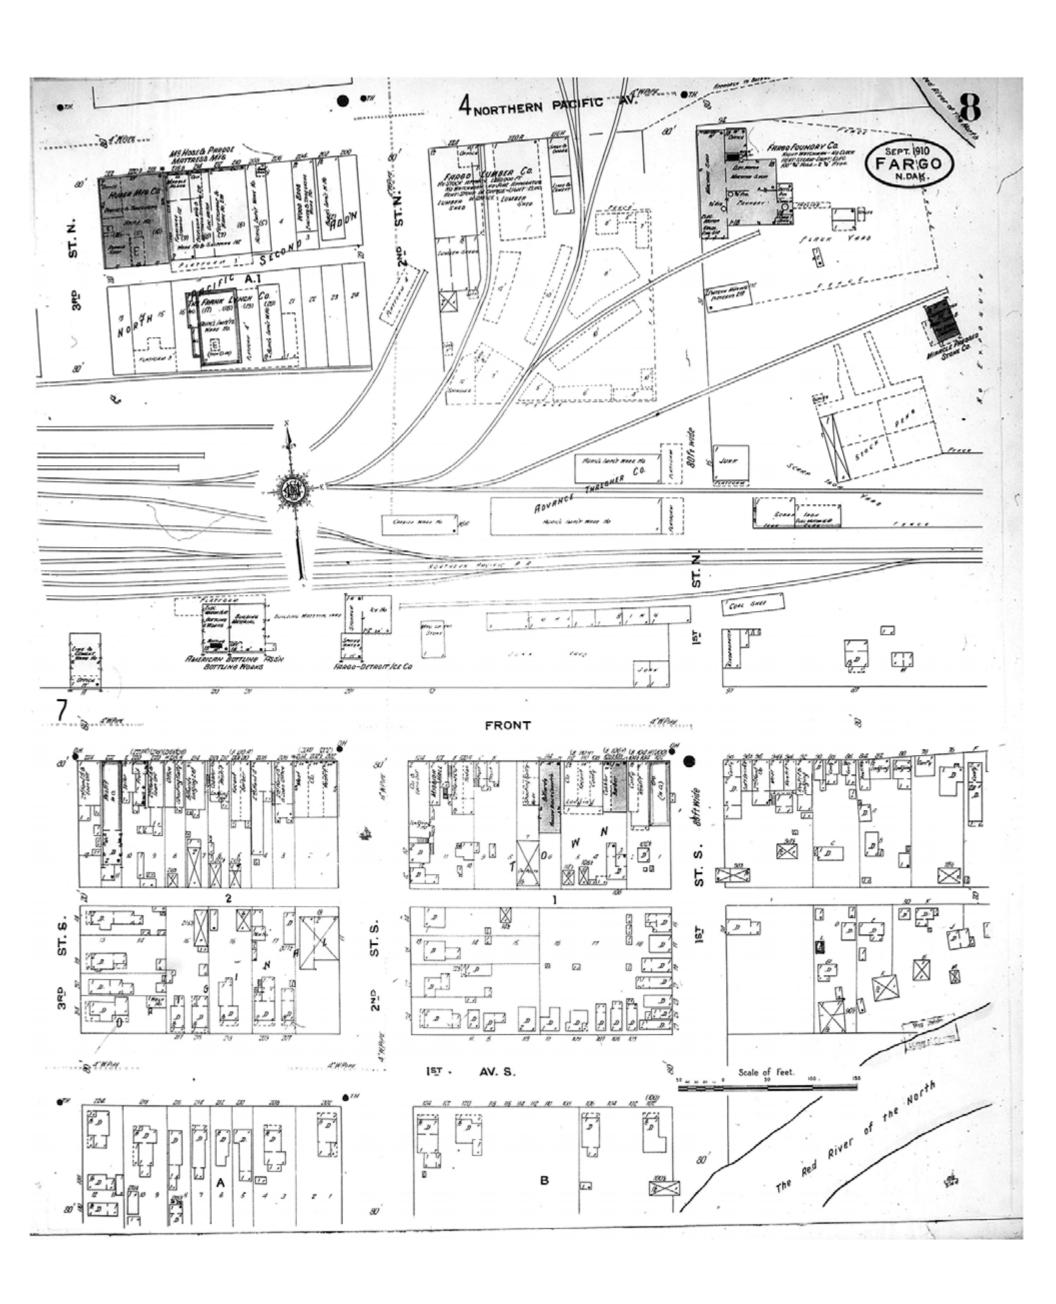

1910

Fargo, ND

Digital Images Created By Historical Information Gatherers, Inc.

HIG Project No. 121561

Map Type: Fire Insurance
Publisher: Sanborn Map Co.

Map Date: September 1910

Revised Date:
Republished:
Sheet Number: 8

1910

Fargo, ND

Digital Images Created By

Historical Information Gatherers, Inc.

HIG Project No. 121561

Map Type: Fire Insurance
Publisher: Sanborn Map Co.

Map Date: September 1910

Revised Date:
Republished:
Sheet Number: 12