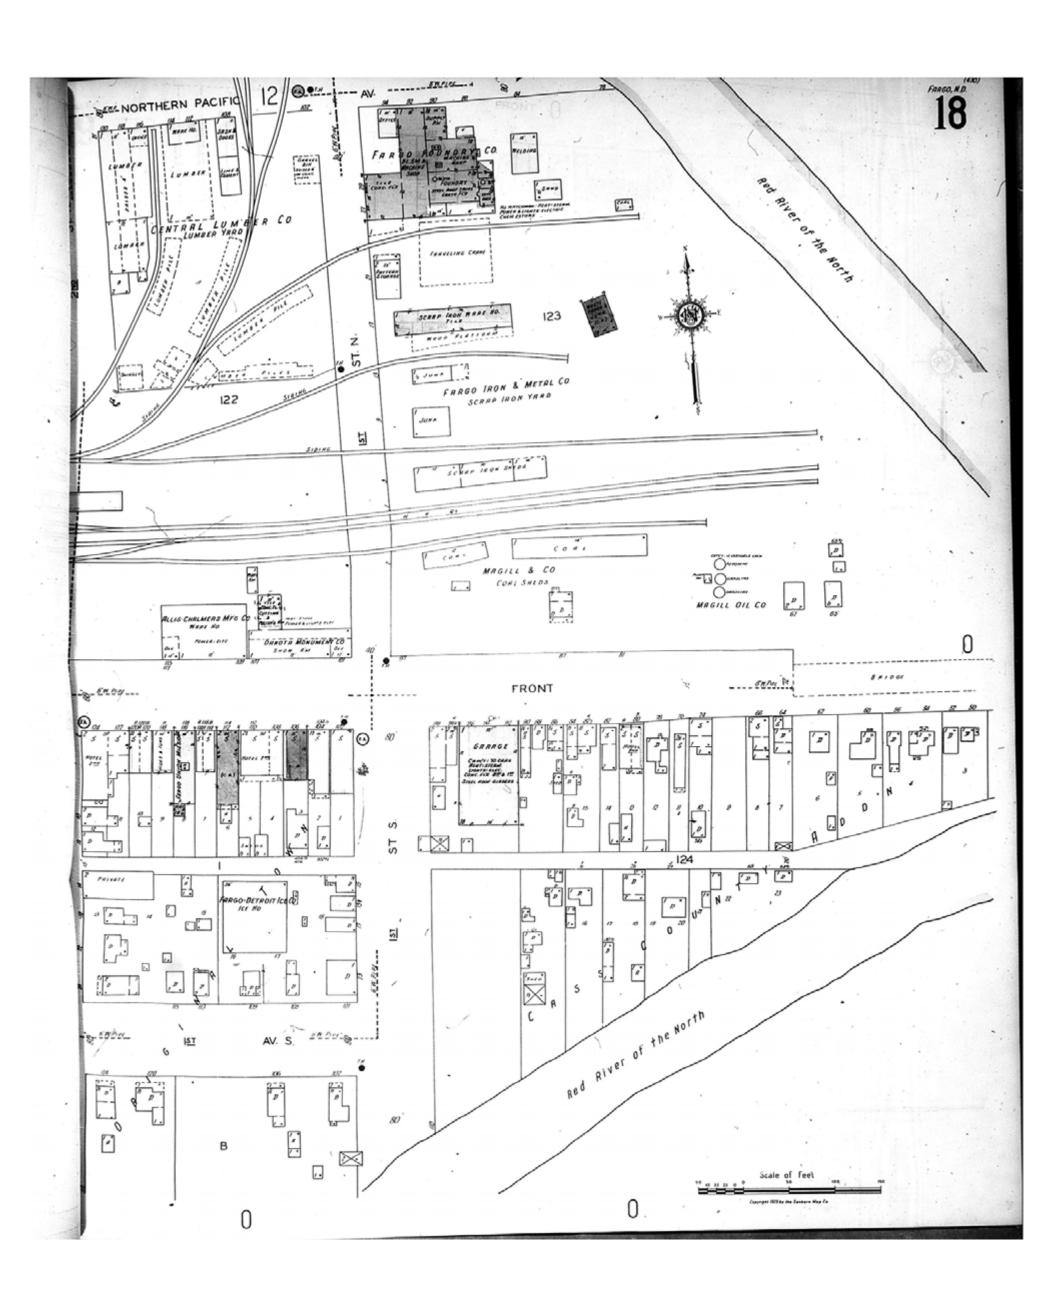

Fargo, ND

Digital Images Created By

Historical Information Gatherers, Inc.

HIG Project No. 121561

Map Type: Fire Insurance
Publisher: Sanborn Map Co.

Map Date: 1929

Revised Date:
Republished:
Sheet Number: 18

Fargo, ND

Digital Images Created By

Historical Information Gatherers, Inc.

HIG Project No. 121561

Map Type: Fire Insurance
Publisher: Sanborn Map Co.

Map Date: 1929

Revised Date: January 1950

Republished: Sheet Number: 18 1950