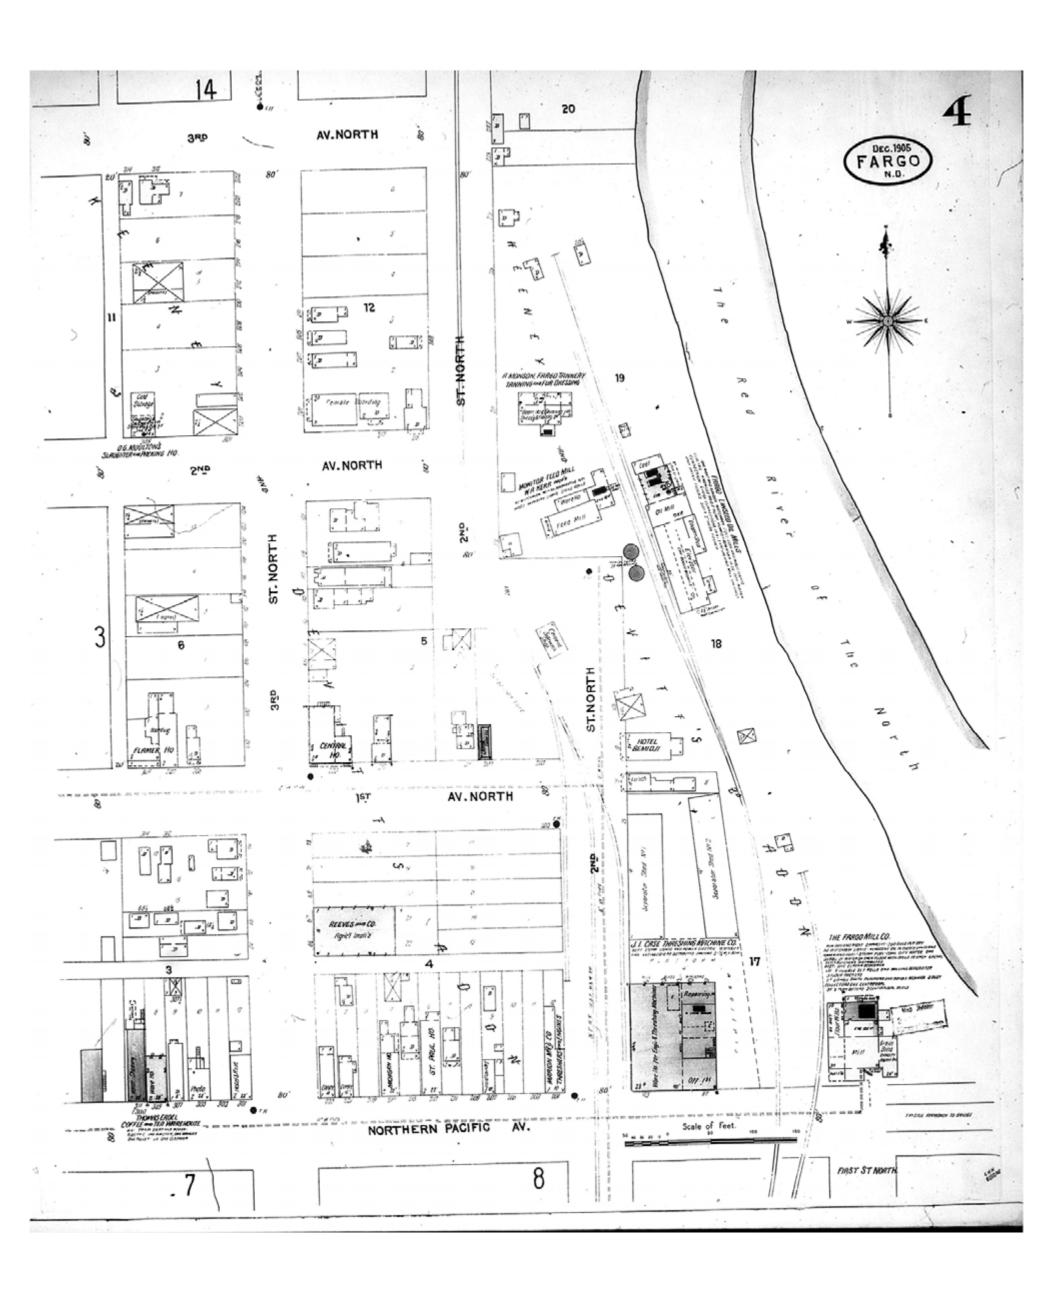

1905

Fargo, ND

Digital Images Created By Historical Information Gatherers, Inc.

HIG Project No. 121561

Map Type: Fire Insurance
Publisher: Sanborn Map Co.

Map Date: December 1905

Revised Date:
Republished:
Sheet Number: 4

1905

Fargo, ND

Digital Images Created By Historical Information Gatherers, Inc.

HIG Project No. 121561

Map Type: Fire Insurance
Publisher: Sanborn Map Co.

Map Date: December 1905

Revised Date:
Republished:
Sheet Number: 7