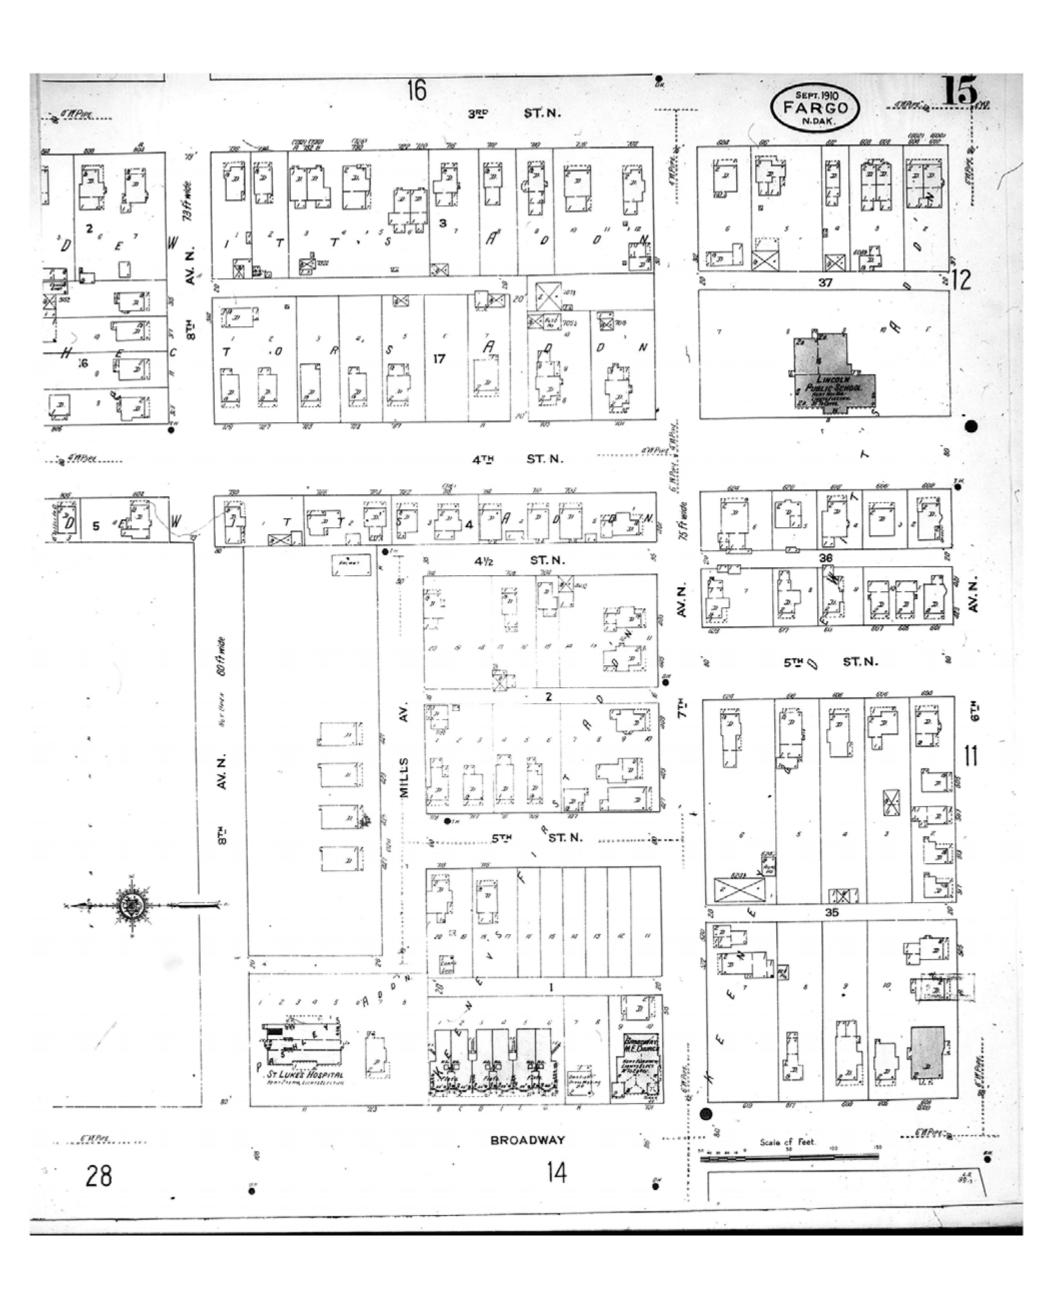

1910

Fargo, ND

Digital Images Created By Historical Information Gatherers, Inc.

HIG Project No. 121561

Map Type: Fire Insurance
Publisher: Sanborn Map Co.

Map Date: September 1910

Revised Date:
Republished:
Sheet Number: 15