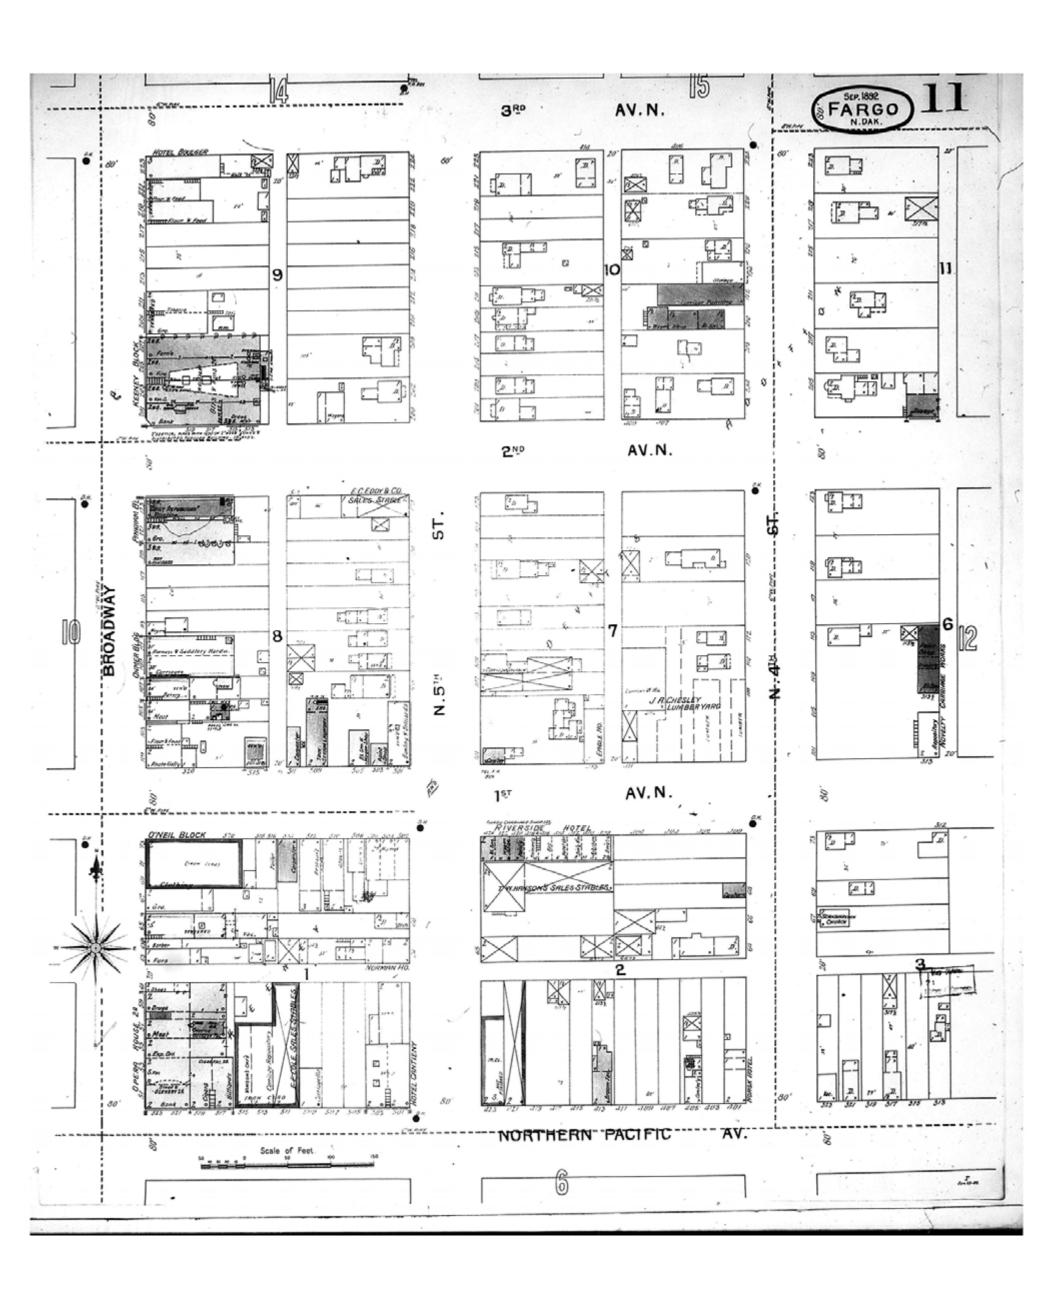

Publisher: Sanborn-Perris Map Co.

Map Date: September 1892

Revised Date:
Republished:
Sheet Number: 11

1892

Fargo, ND

Digital Images Created By

Historical Information Gatherers, Inc.

HIG Project No. 121561

HIG Project No. 121561

Map Type: Fire Insurance

Publisher: Sanborn-Perris Map Co.

Map Date: January 1901

Revised Date:
Republished:
Sheet Number: 11

1901

Fargo, ND

Digital Images Created By