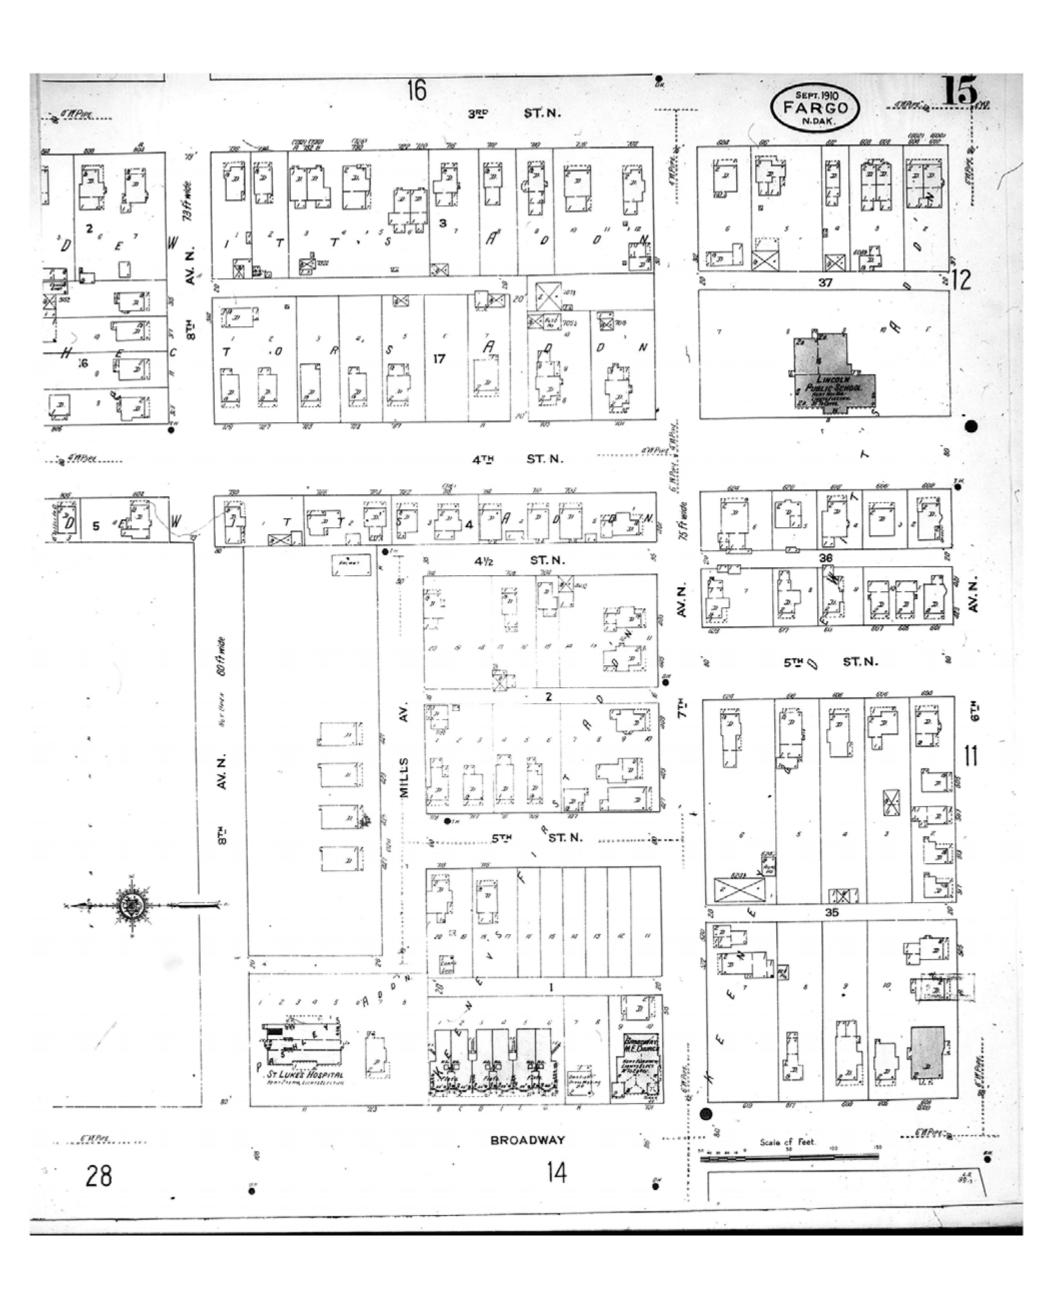

1910

Fargo, ND

Digital Images Created By Historical Information Gatherers, Inc.

HIG Project No. 121561

Map Type: Fire Insurance
Publisher: Sanborn Map Co.

Map Date: September 1910

Revised Date:
Republished:
Sheet Number: 15

1910

Fargo, ND

Digital Images Created By Historical Information Gatherers, Inc.

HIG Project No. 121561

Map Type: Fire Insurance
Publisher: Sanborn Map Co.

Map Date: September 1910

Revised Date:
Republished:
Sheet Number: 16