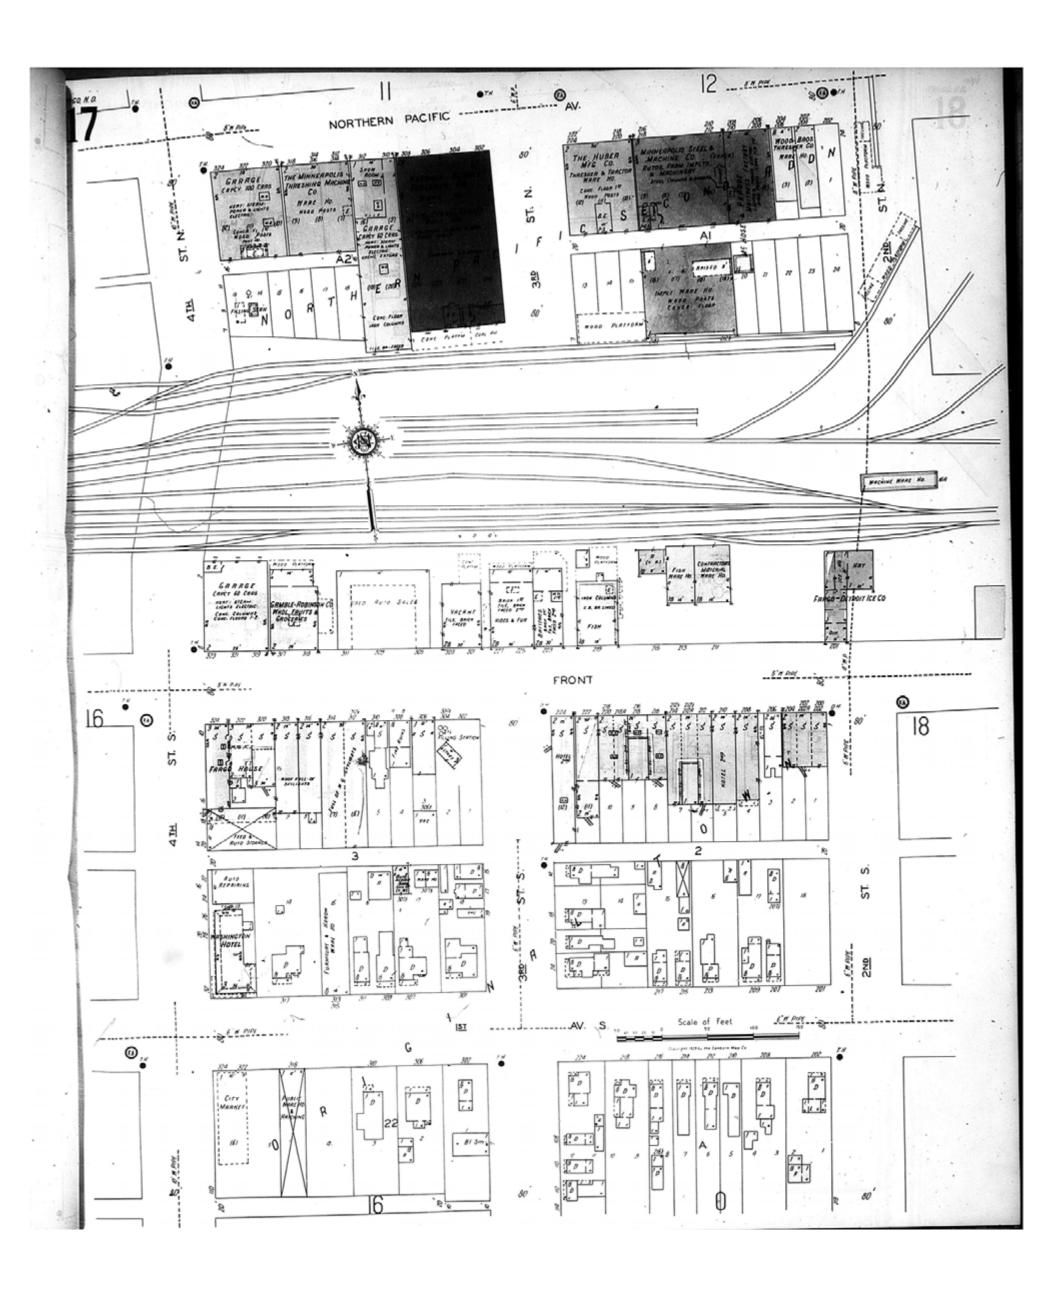

# 1929

Fargo, ND

Digital Images Created By Historical Information Gatherers, Inc.

HIG Project No. 121561

Map Type: Fire Insurance
Publisher: Sanborn Map Co.

Map Date: 1929 Revised Date:

Republished:
Sheet Number: 11

# 1929

Fargo, ND

Digital Images Created By Historical Information Gatherers, Inc.

HIG Project No. 121561

Map Type: Fire Insurance
Publisher: Sanborn Map Co.

Map Date: 1929 Revised Date:

Republished: Sheet Number: 11 1929