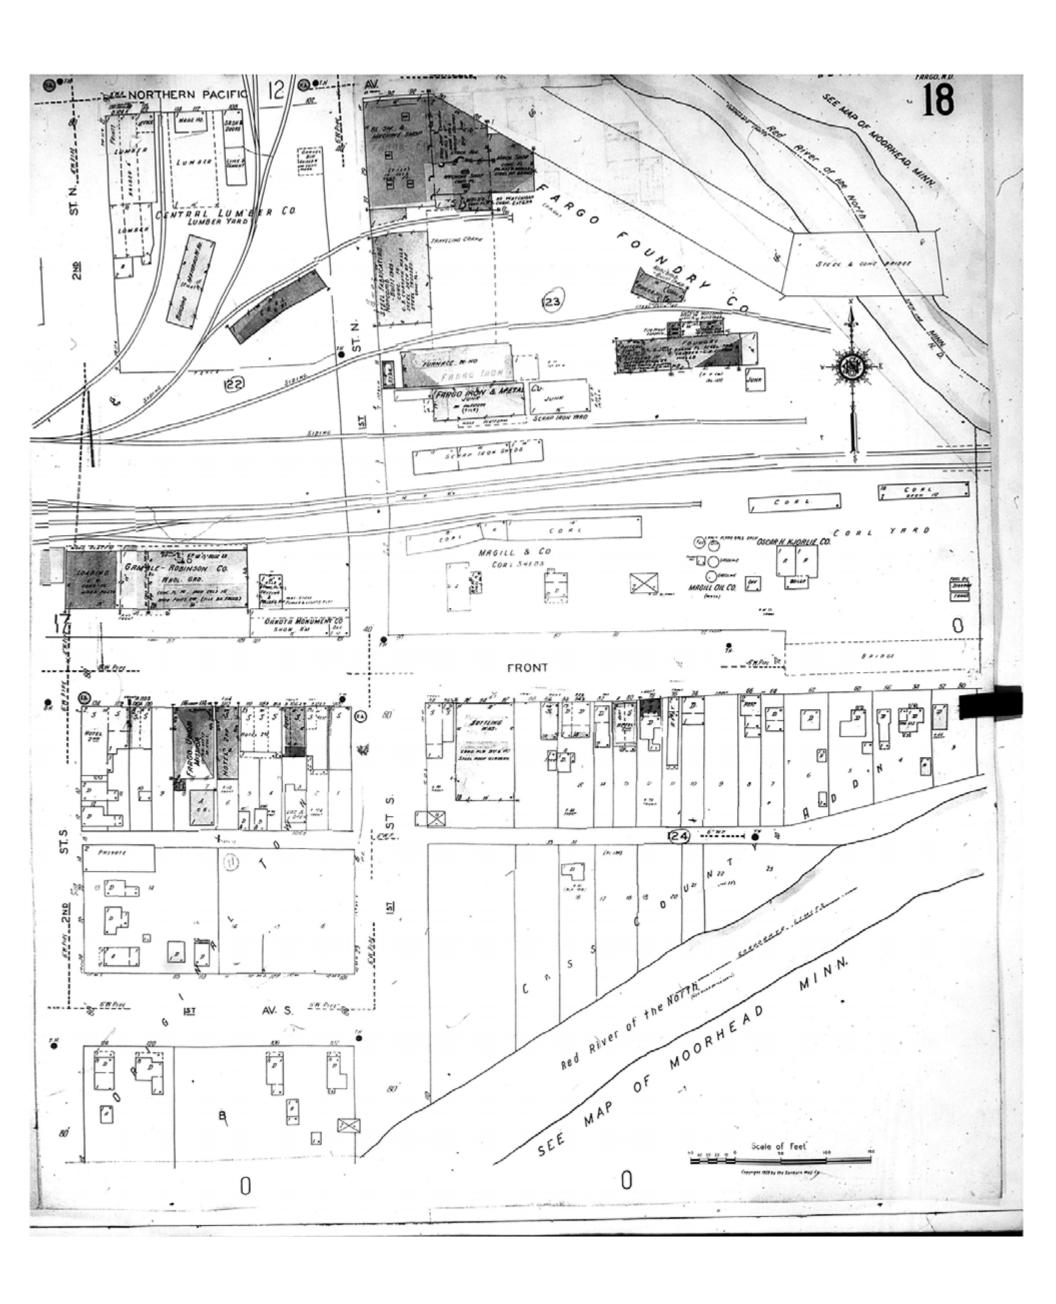

Fargo, ND

Digital Images Created By

Historical Information Gatherers, Inc.

HIG Project No. 121561

Map Type: Fire Insurance
Publisher: Sanborn Map Co.

Map Date: 1929

Revised Date:
Republished:
Sheet Number: 18