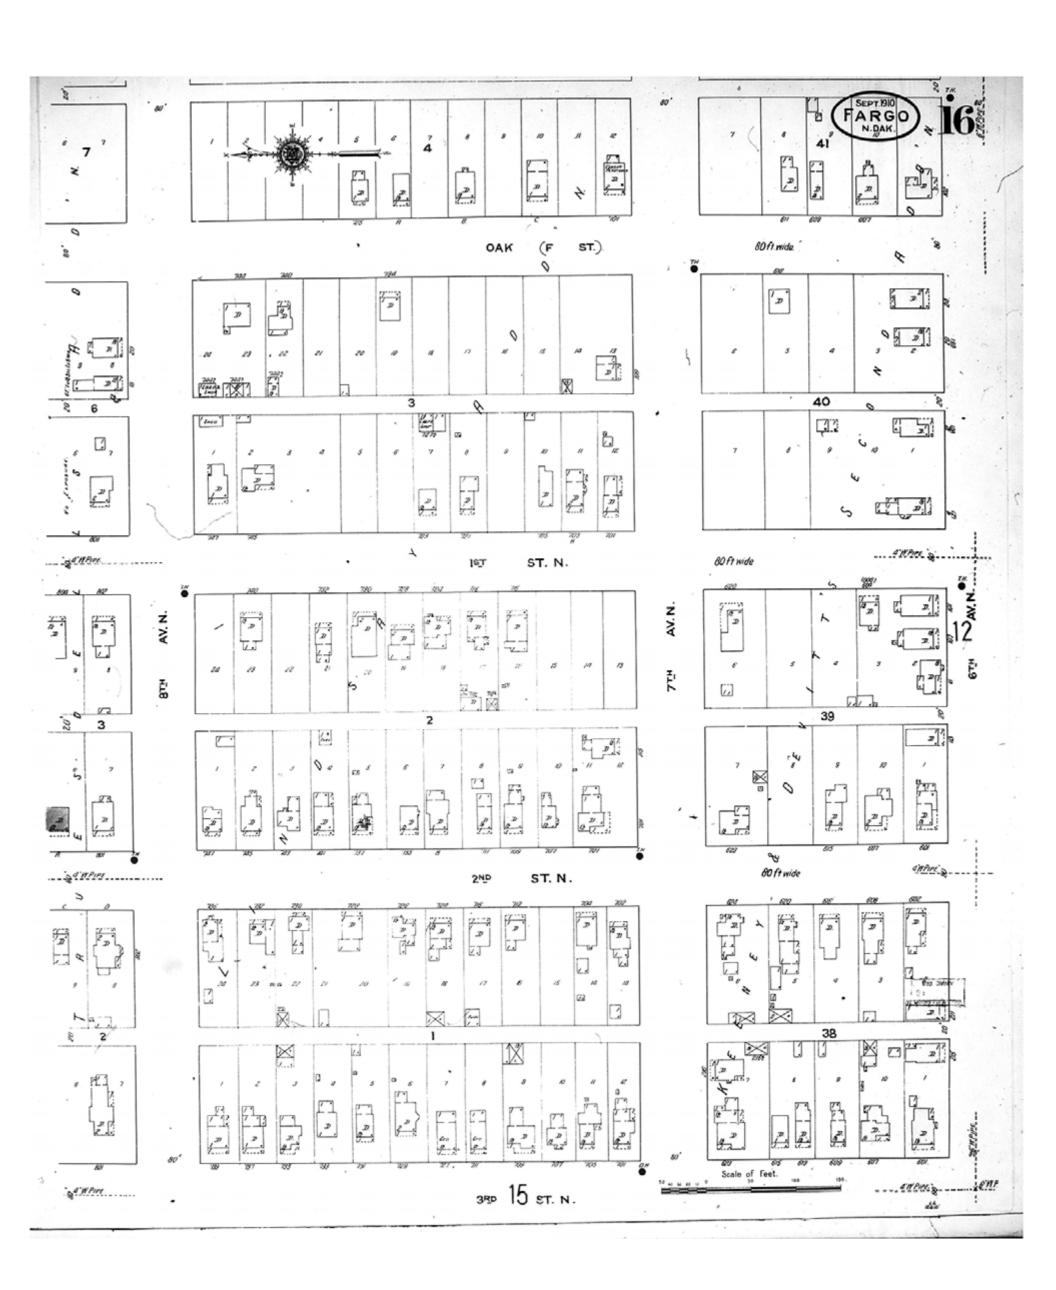

1910

Fargo, ND

Digital Images Created By Historical Information Gatherers, Inc.

HIG Project No. 121561

Map Type: Fire Insurance
Publisher: Sanborn Map Co.

Map Date: September 1910

Revised Date:
Republished:
Sheet Number: 16

1910

Fargo, ND

Digital Images Created By Historical Information Gatherers, Inc.

HIG Project No. 121561

Map Type: Fire Insurance
Publisher: Sanborn Map Co.

Map Date: 1929 Revised Date: Republished:

Sheet Number: 4