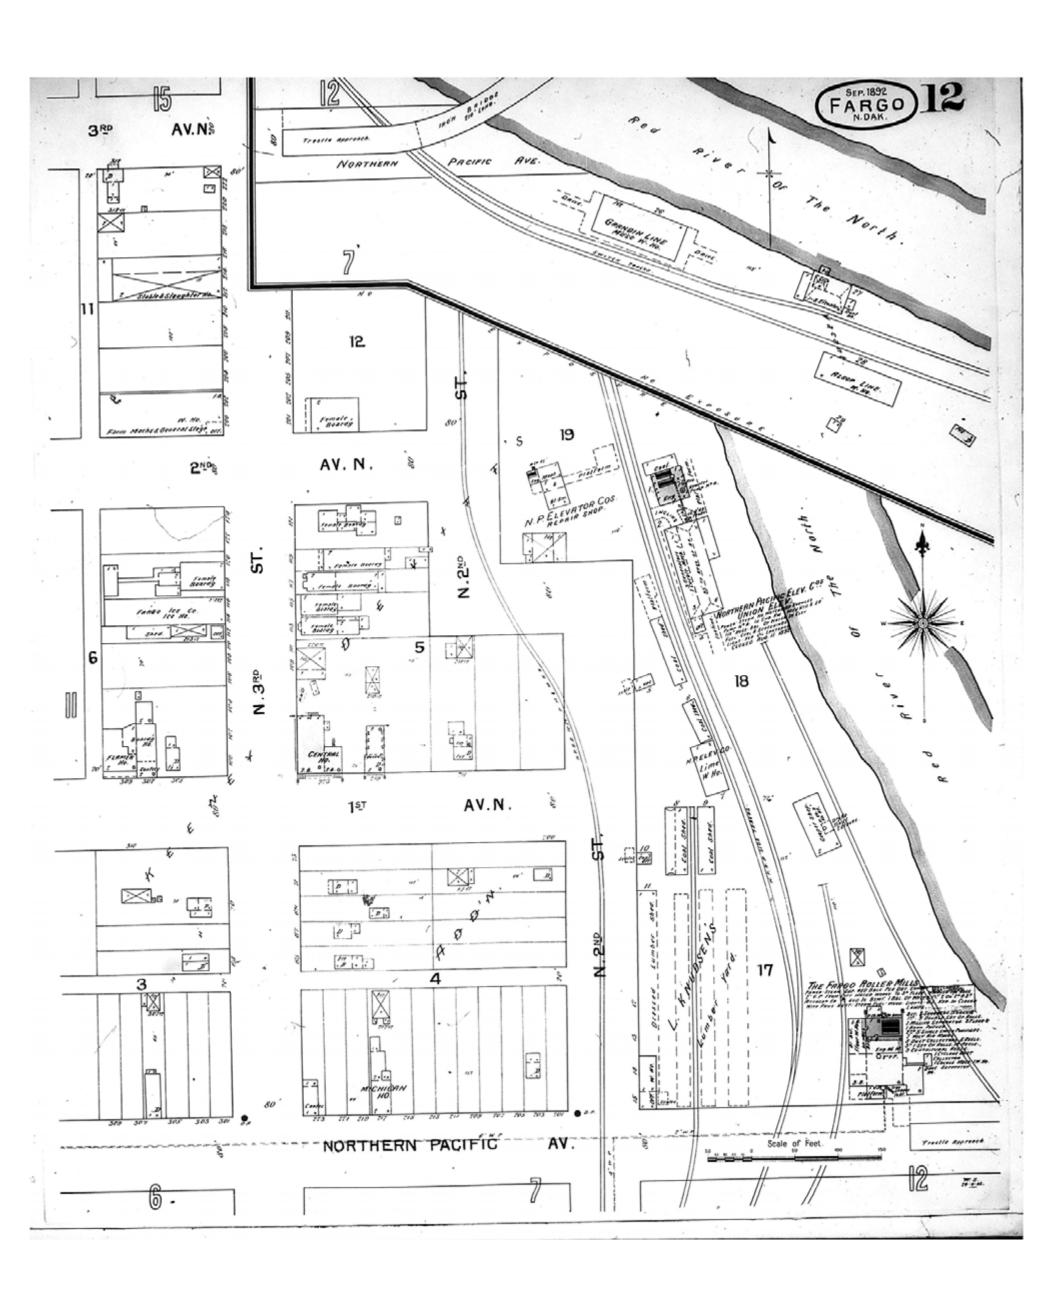

Map Type: Fire Insurance

Publisher: Sanborn-Perris Map Co.

Map Date: September 1892

Revised Date:
Republished:
Sheet Number: 12

1892

Fargo, ND

Digital Images Created By

Historical Information Gatherers, Inc.

1910

Fargo, ND

Digital Images Created By

Historical Information Gatherers, Inc.

HIG Project No. 121561

Map Type: Fire Insurance
Publisher: Sanborn Map Co.

Map Date: September 1910

Revised Date:
Republished:
Sheet Number: 12