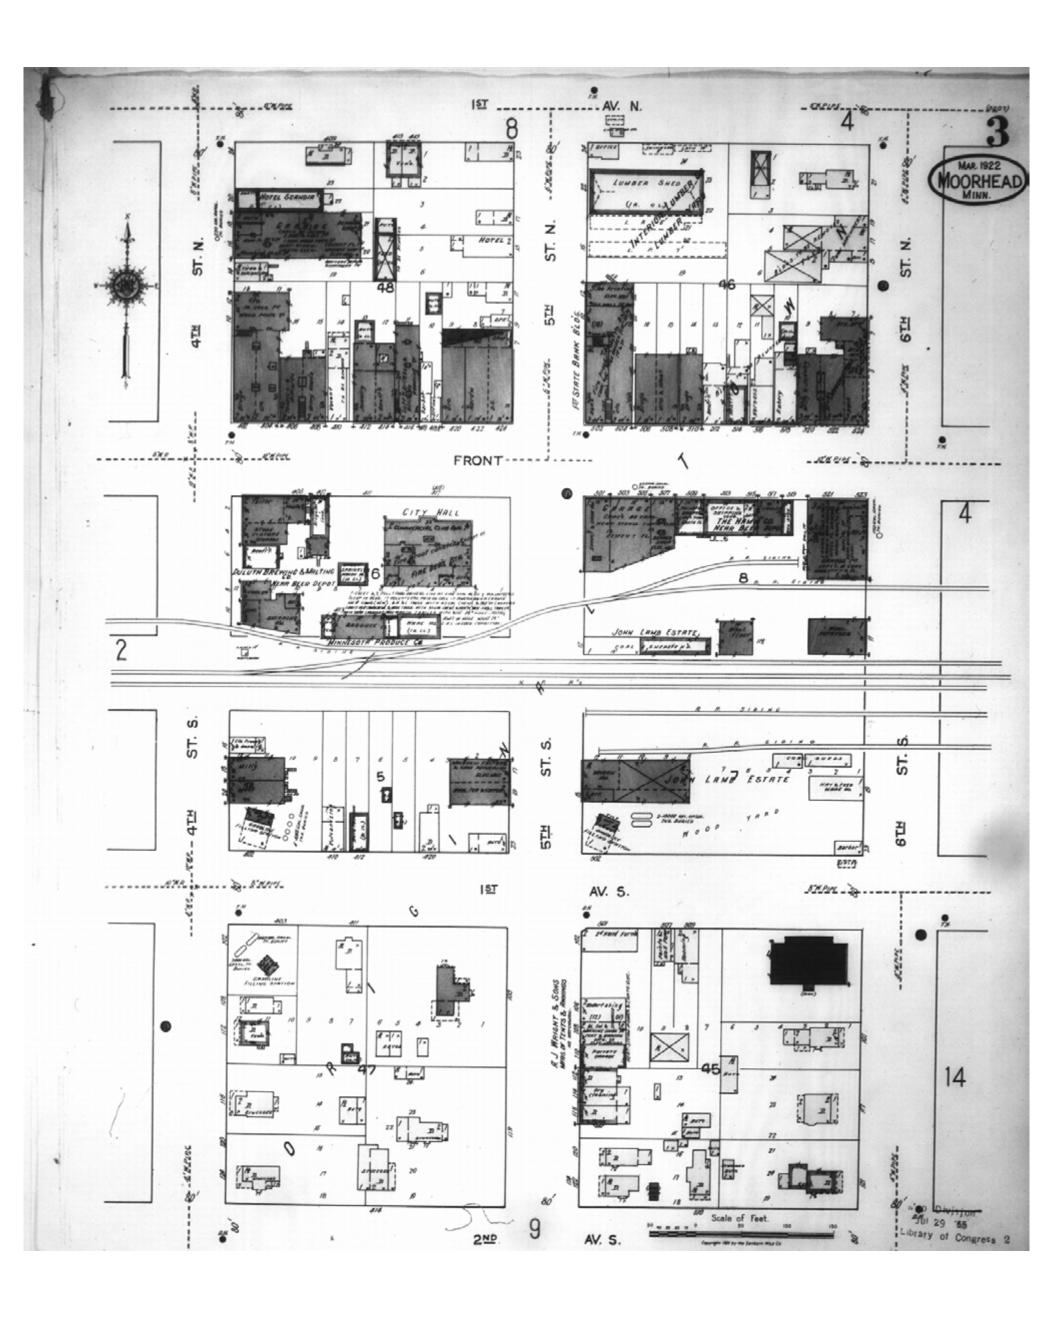

1922

Moorhead, MN

Digital Images Created By

Historical Information Gatherers, Inc.

HIG Project No. 121561

Map Type: Fire Insurance
Publisher: Sanborn Map Co.

Map Date: March 1922

Revised Date:
Republished:
Sheet Number: 3

1922

Moorhead, MN

Digital Images Created By

Historical Information Gatherers, Inc.

HIG Project No. 121561

Map Type: Fire Insurance
Publisher: Sanborn Map Co.

Map Date: February 1922

Revised Date:
Republished:
Sheet Number: 4