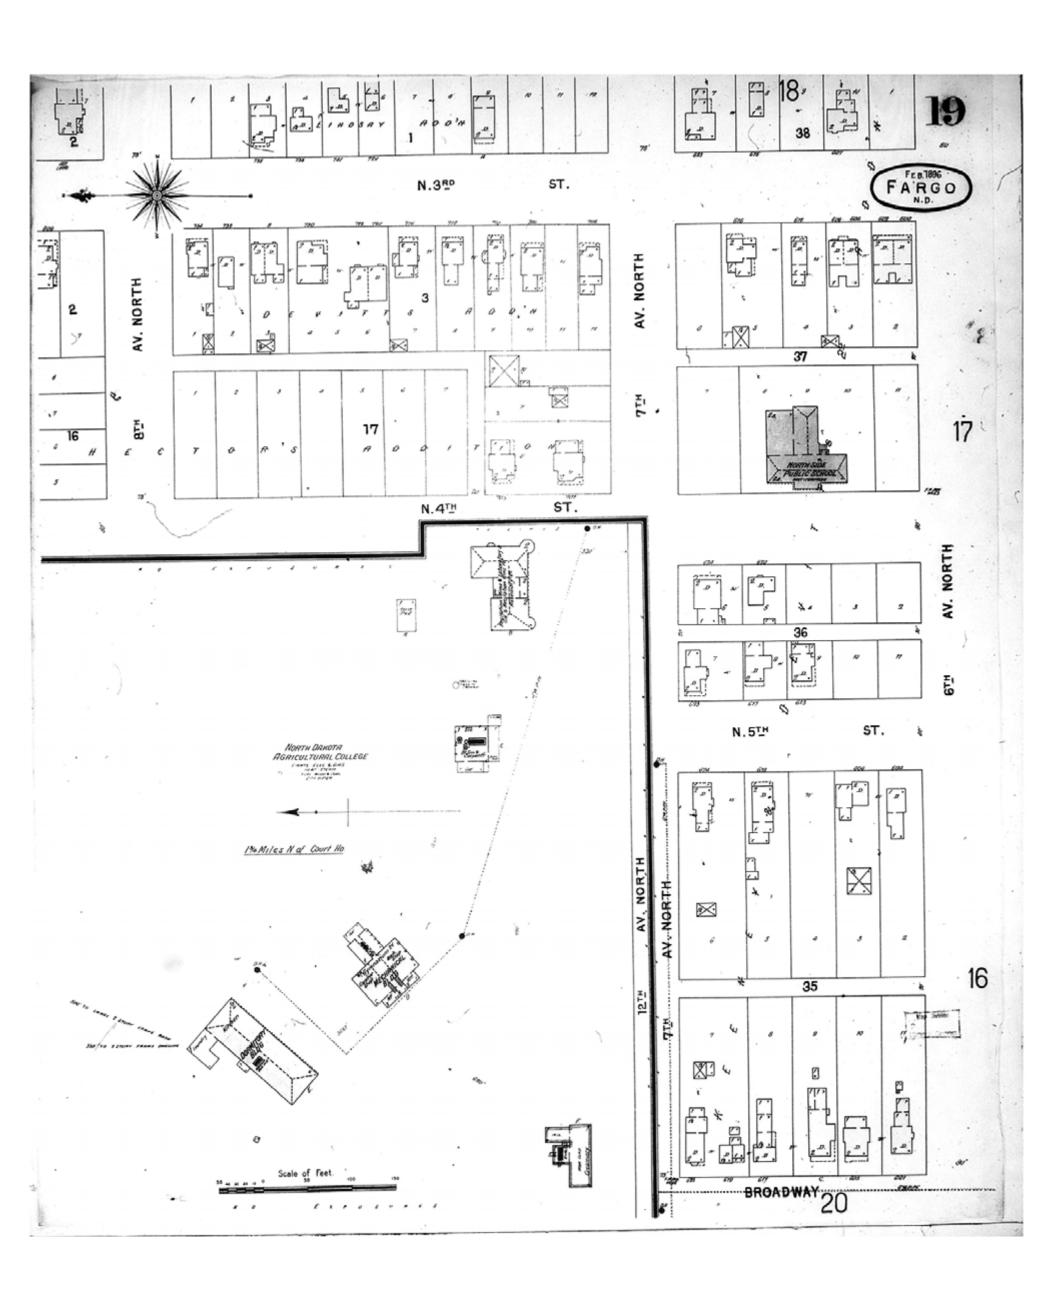

Digital Images Created By

Historical Information Gatherers, Inc.

HIG Project No. 121561

Map Type: Fire Insurance

Publisher: Sanborn-Perris Map Co.

Map Date: February 1896

Revised Date:
Republished:
Sheet Number: 19