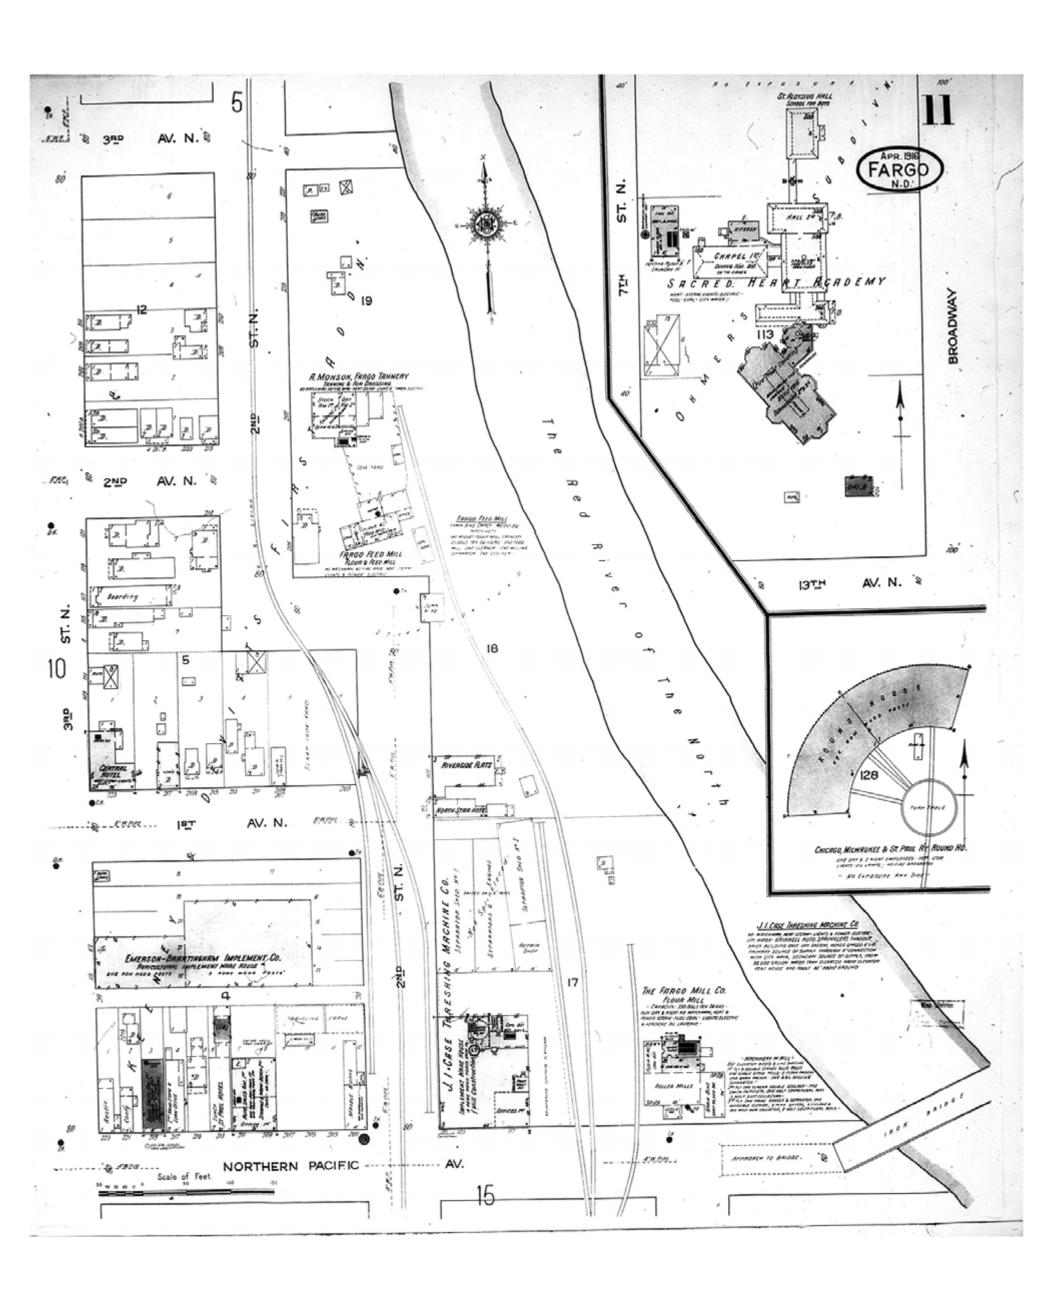

1916

Fargo, ND

Digital Images Created By

Historical Information Gatherers, Inc.

HIG Project No. 121561

Map Type: Fire Insurance
Publisher: Sanborn Map Co.

Map Date: April 1916

Revised Date:
Republished:
Sheet Number: 11