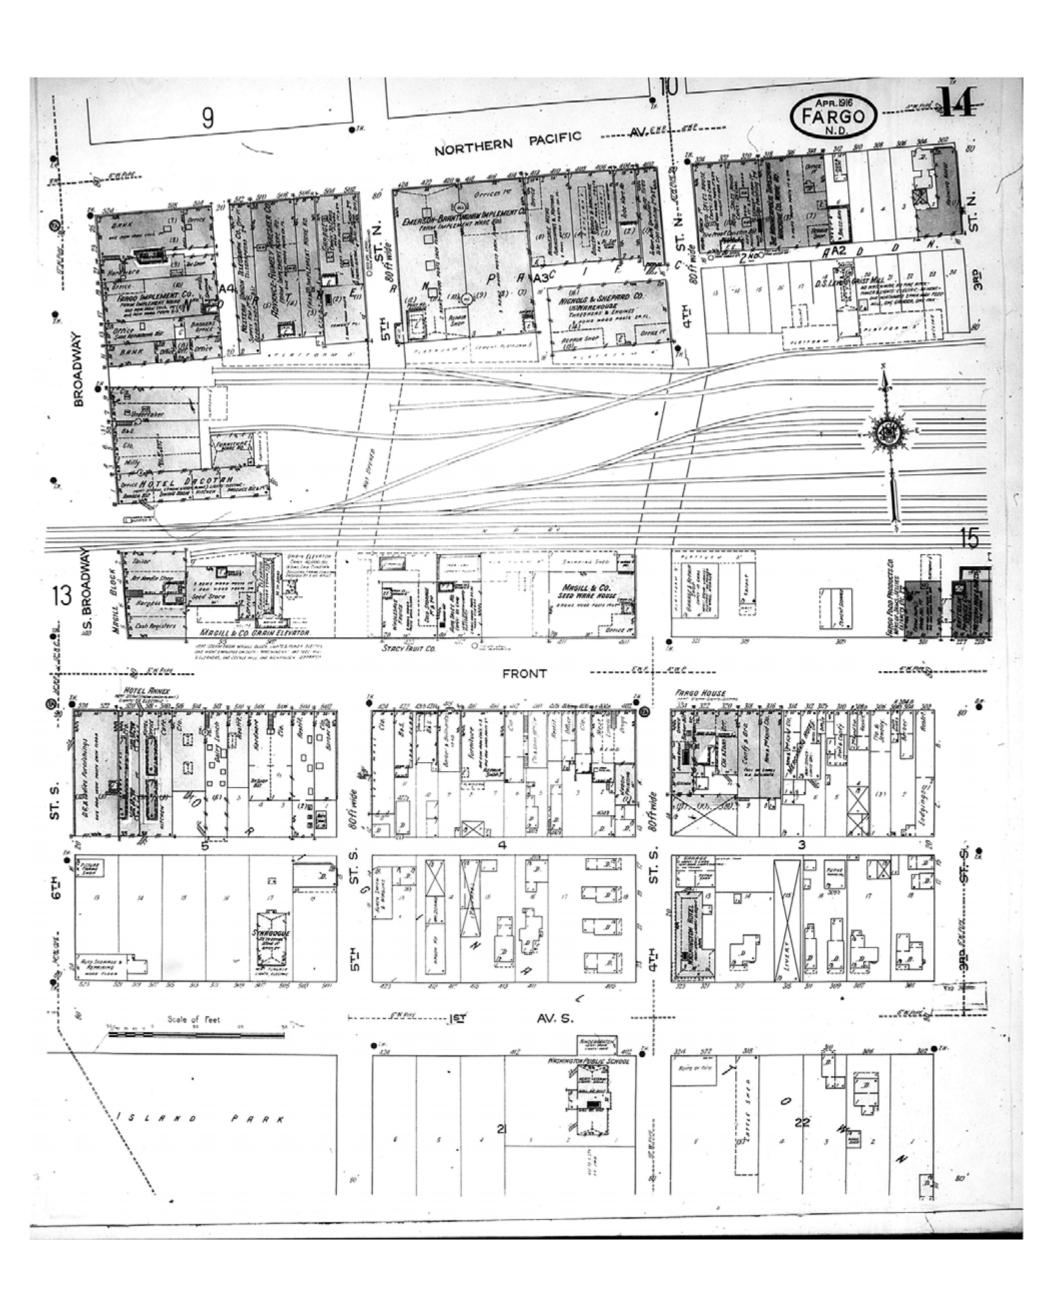

1916

Fargo, ND

Digital Images Created By Historical Information Gatherers, Inc.

HIG Project No. 121561

Map Type: Fire Insurance
Publisher: Sanborn Map Co.

Map Date: April 1916

Revised Date:
Republished:
Sheet Number: 14