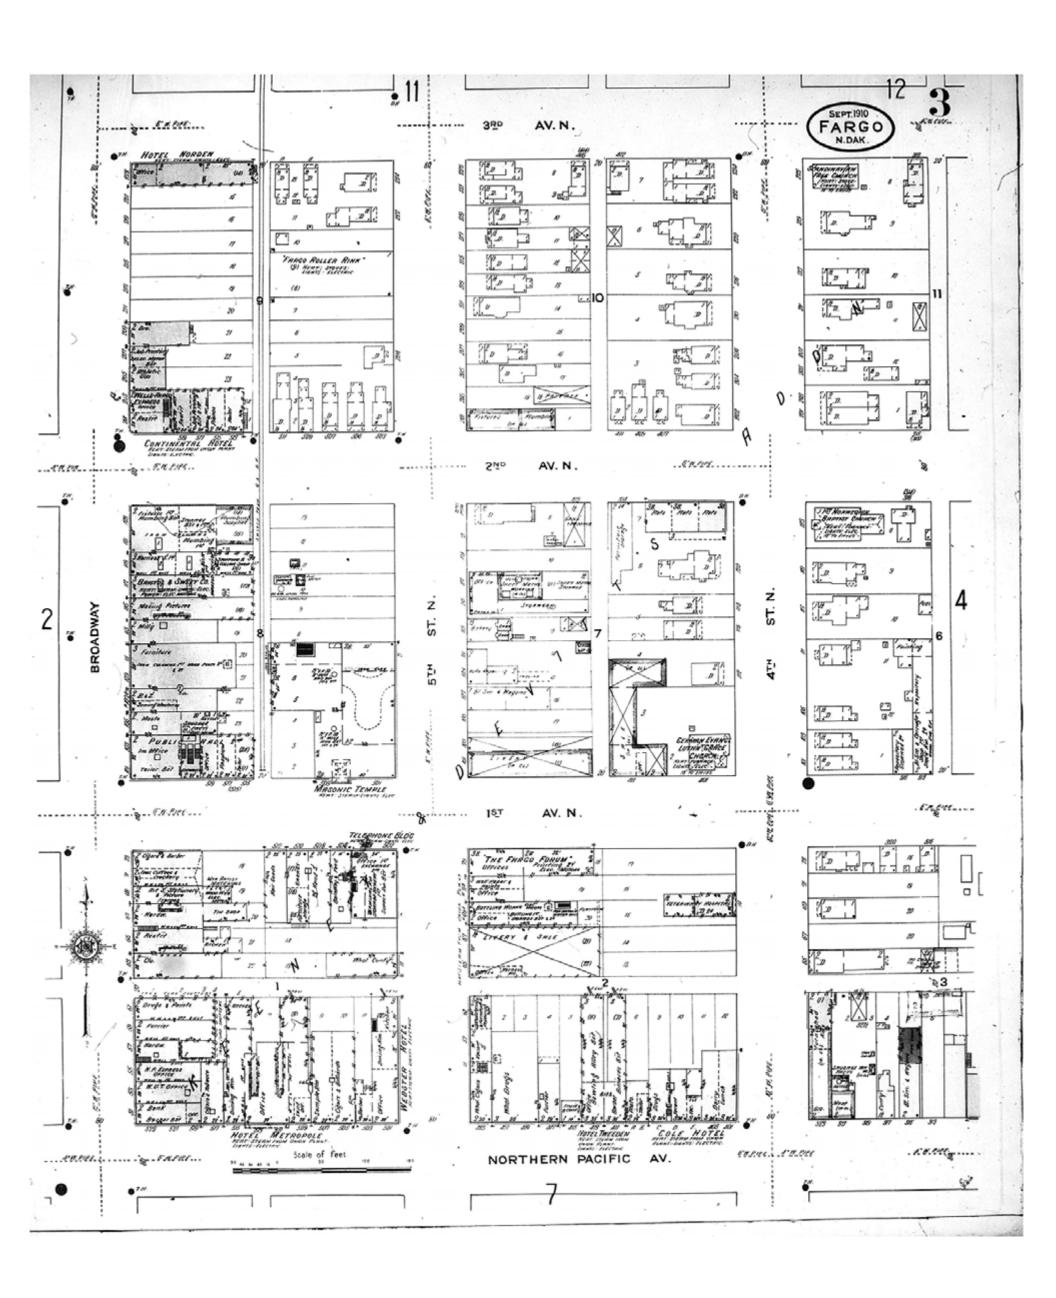

Map Type: Fire Insurance
Publisher: Sanborn Map Co.

Map Date: September 1910

Revised Date:
Republished:
Sheet Number: 12

1910

Fargo, ND

Digital Images Created By Historical Information Gatherers, Inc.

HIG Project No. 121561