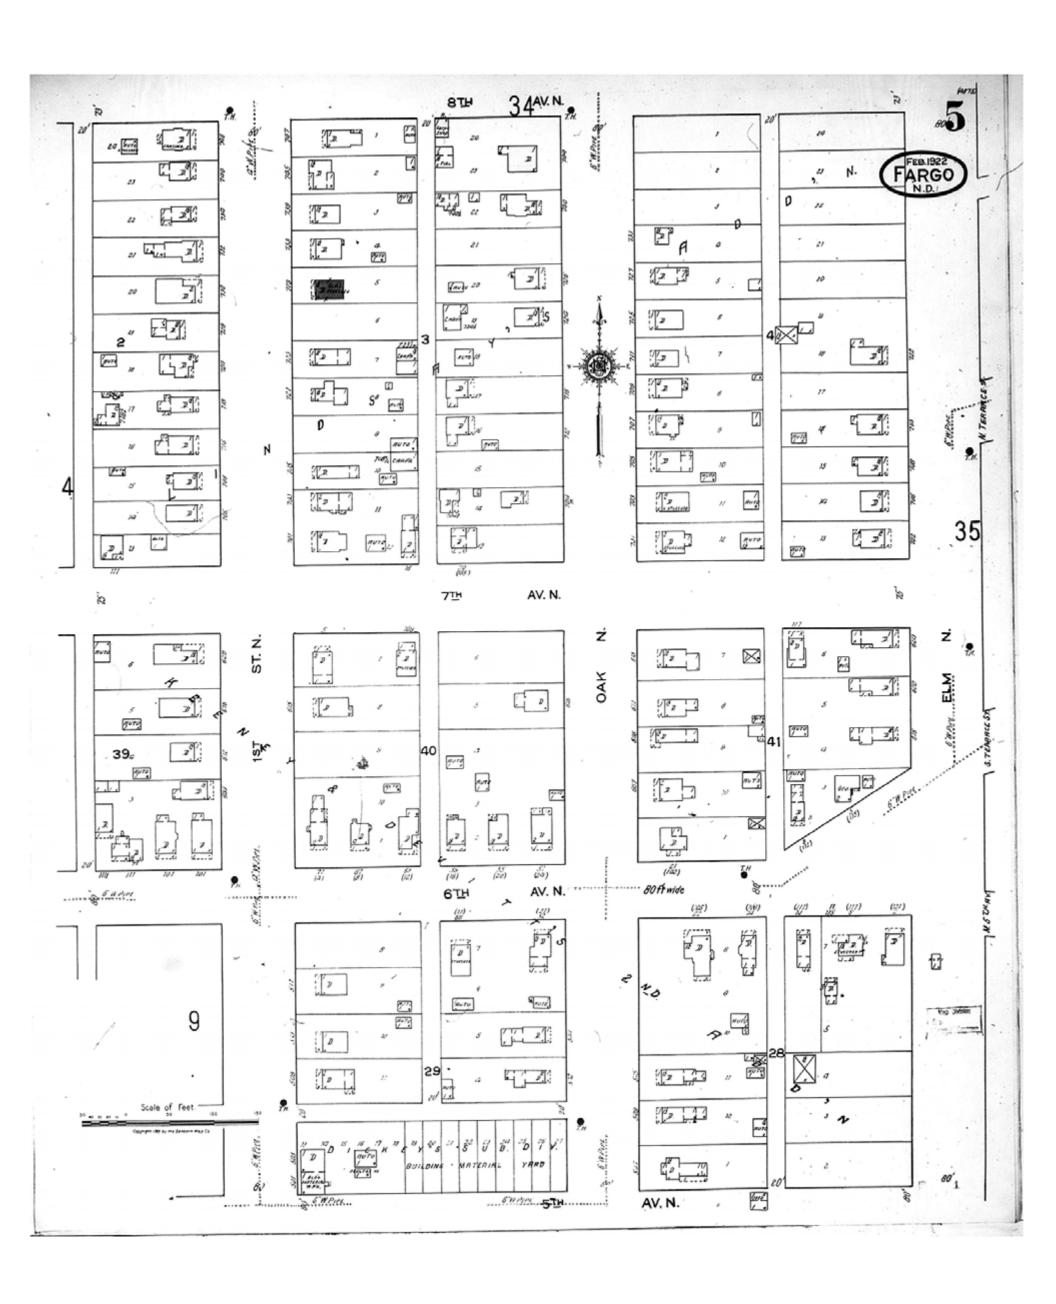

1922

Fargo, ND

Digital Images Created By Historical Information Gatherers, Inc.

HIG Project No. 121561

Map Type: Fire Insurance
Publisher: Sanborn Map Co.

Map Date: February 1922

Revised Date:
Republished:
Sheet Number: 5

1922

Fargo, ND

Digital Images Created By Historical Information Gatherers, Inc.

HIG Project No. 121561

Map Type: Fire Insurance
Publisher: Sanborn Map Co.

Map Date: February 1922

Revised Date:
Republished:
Sheet Number: 9