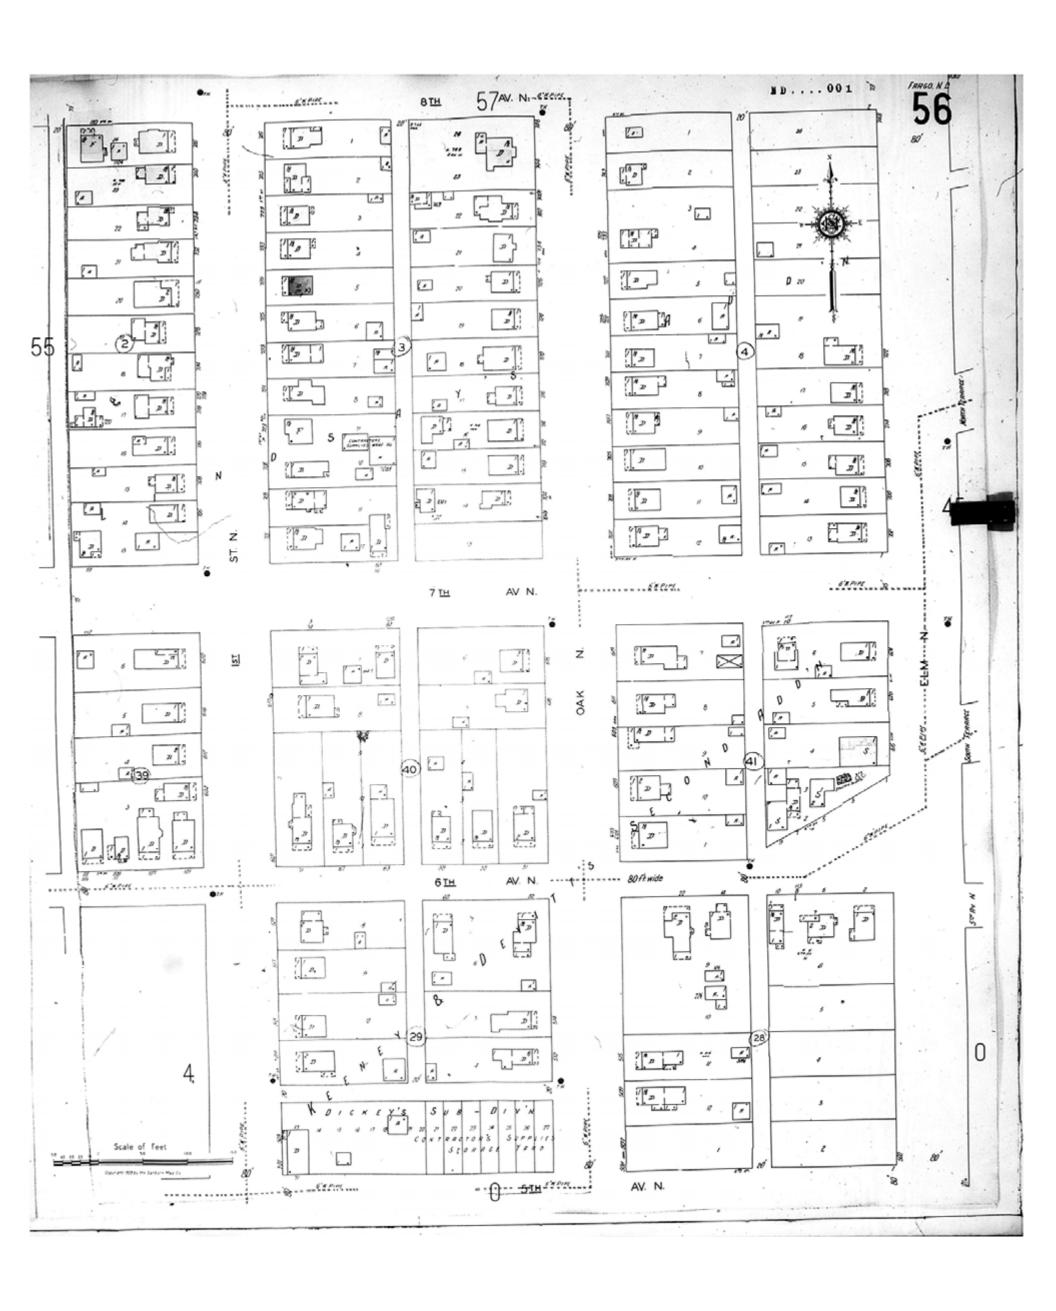

Revised Date:
Republished:
Sheet Number: 55

1929

Fargo, ND

Digital Images Created By

Historical Information Gatherers, Inc.

HIG Project No. 121561

Map Type: Fire Insurance
Publisher: Sanborn Map Co.

Map Date: 1929 Revised Date: Republished:

Sheet Number: 56

Fargo, ND

1929

Digital Images Created By Historical Information Gatherers, Inc.

HIG Project No. 121561

Map Type: Fire Insurance
Publisher: Sanborn Map Co.

Map Date: 1929

Revised Date:
Republished:
Sheet Number: 57