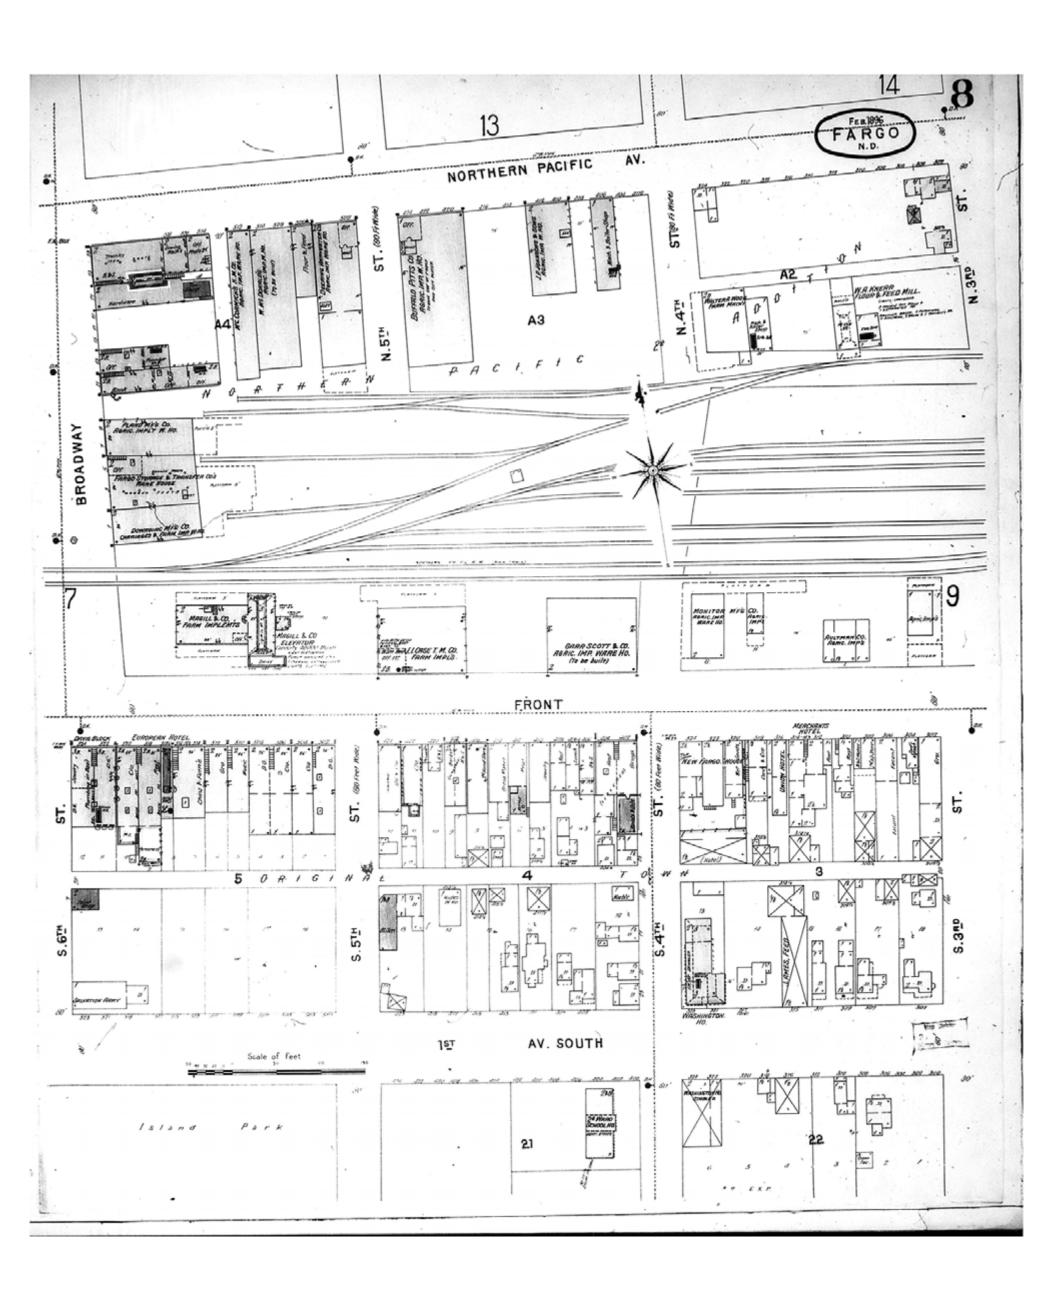

Map Type: Fire Insurance

Publisher: Sanborn-Perris Map Co.

Map Date: February 1896 Revised Date:

Republished: Sheet Number: 8 1896

Fargo, ND

Digital Images Created By

Historical Information Gatherers, Inc.

HIG Project No. 121561