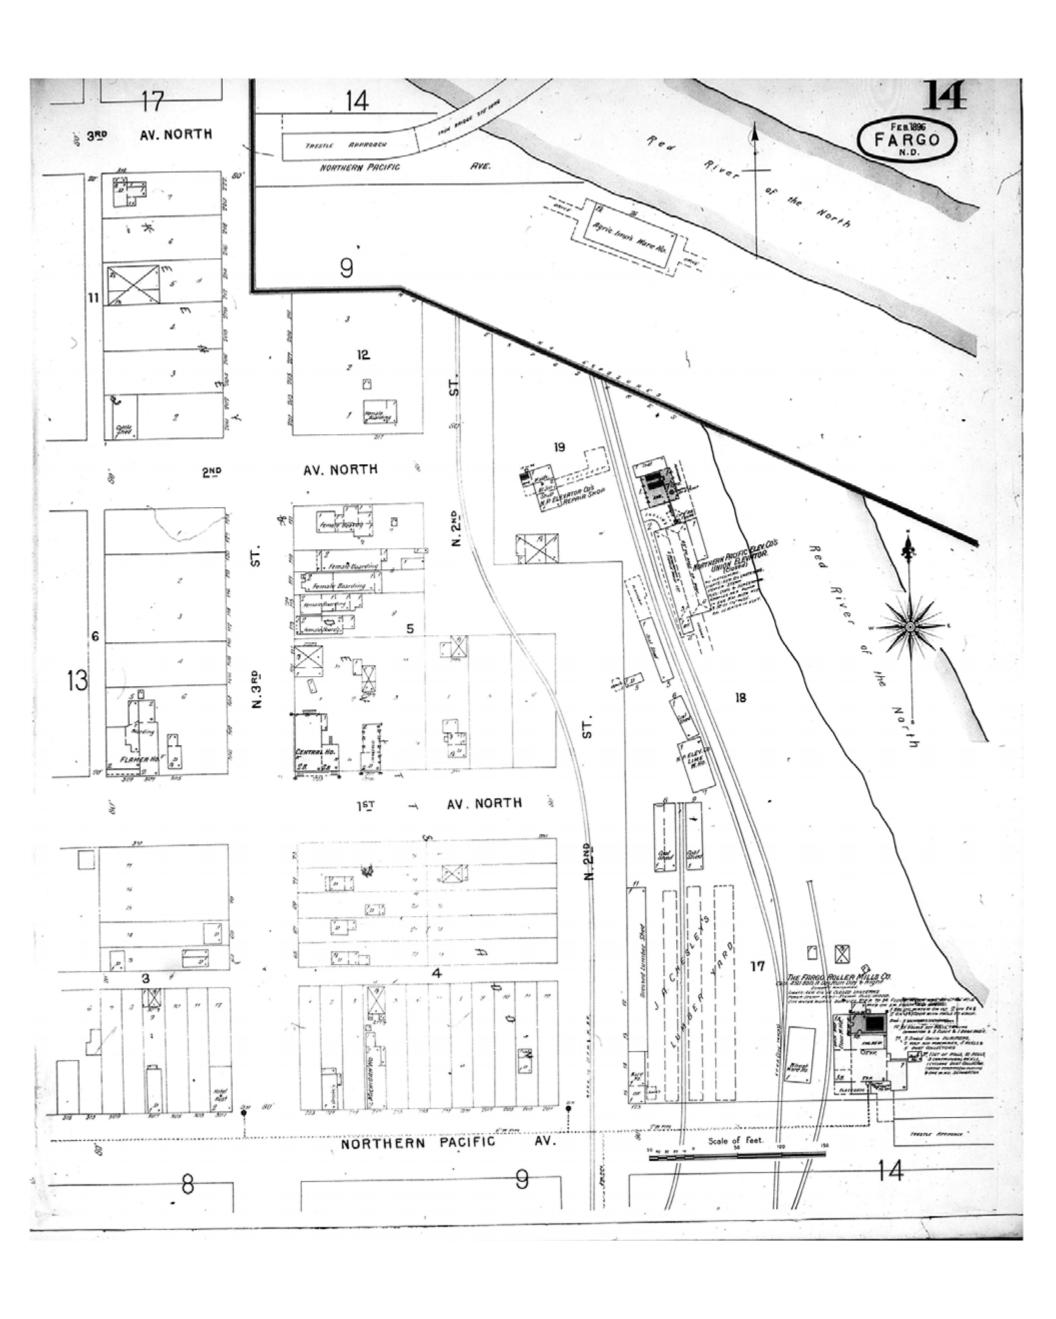

HIG Project No. 121561

Map Type: Fire Insurance

Publisher: Sanborn-Perris Map Co.

Map Date: February 1896

Revised Date:
Republished:
Sheet Number: 14

1896

Fargo, ND

Digital Images Created By Historical Information Gatherers, Inc.