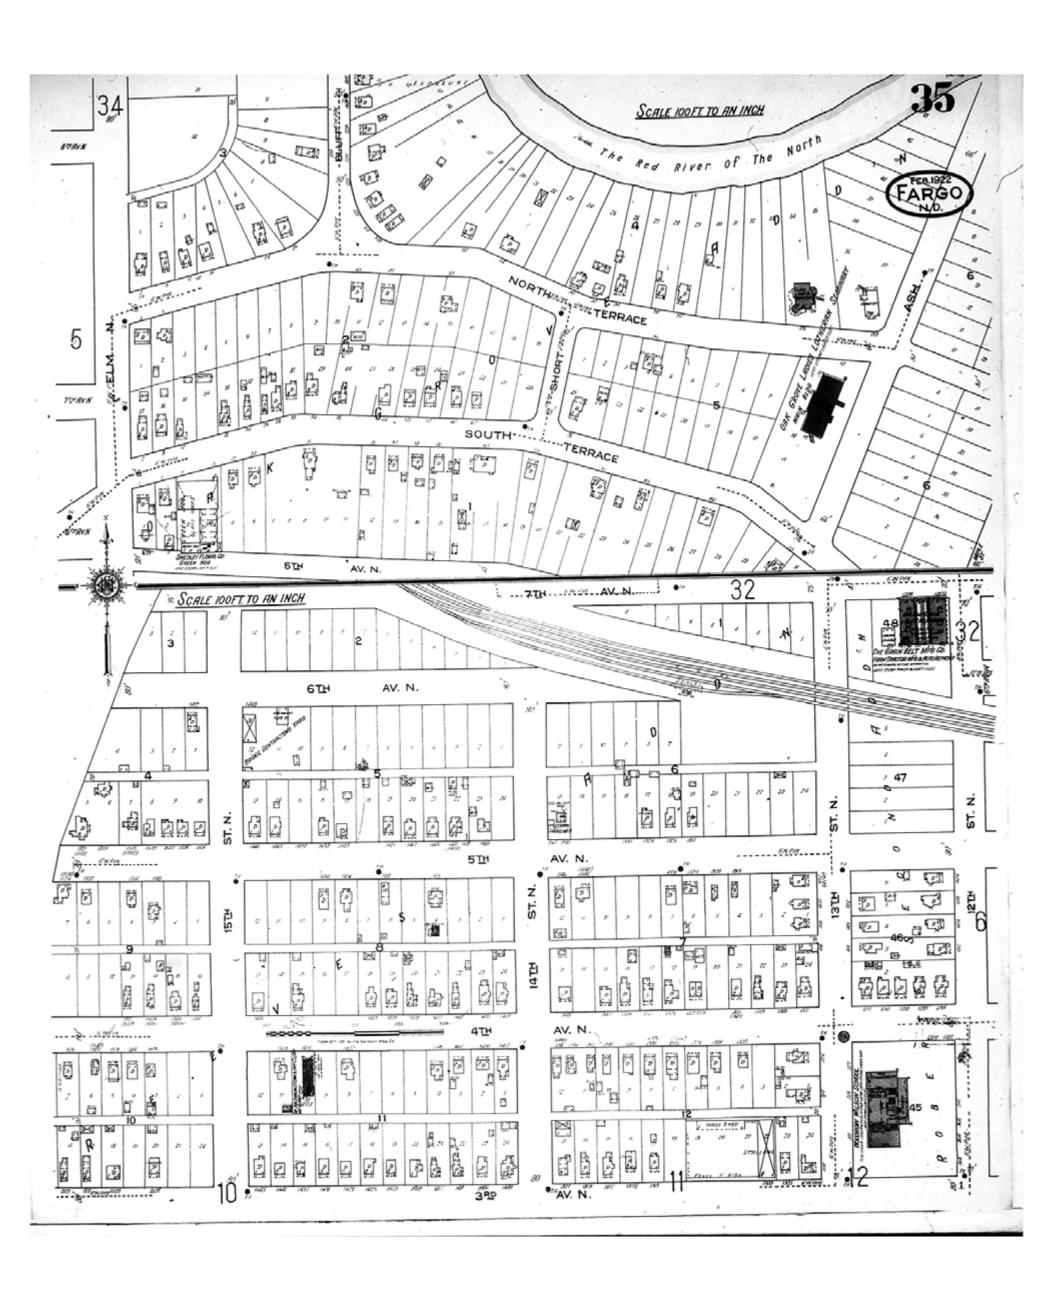

1922

Fargo, ND

Digital Images Created By Historical Information Gatherers, Inc.

HIG Project No. 121561

Map Type: Fire Insurance
Publisher: Sanborn Map Co.

Map Date: February 1922

Revised Date:
Republished:
Sheet Number: 35