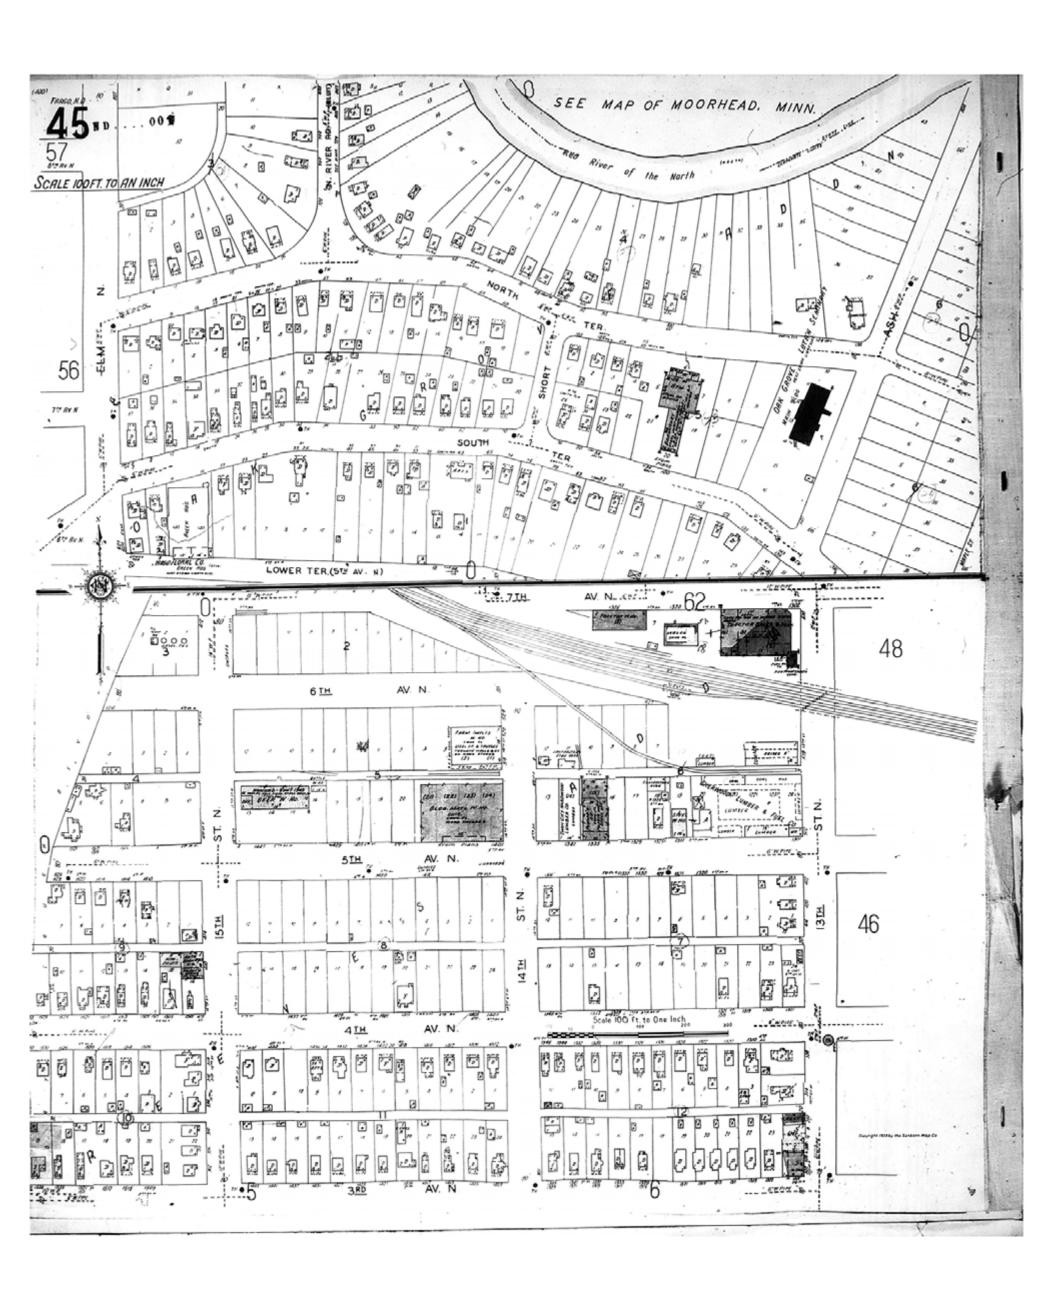

1929

Fargo, ND

Digital Images Created By Historical Information Gatherers, Inc.

HIG Project No. 121561

Map Type: Fire Insurance
Publisher: Sanborn Map Co.

Map Date: 1929 Revised Date: Republished: Sheet Number: 45 1929

Fargo, ND

Digital Images Created By

Historical Information Gatherers, Inc.

©2012 Historical Information Gatherers, Inc.

HIG Project No. 121561

Map Type: Fire Insurance
Publisher: Sanborn Map Co.

Map Date: 1929