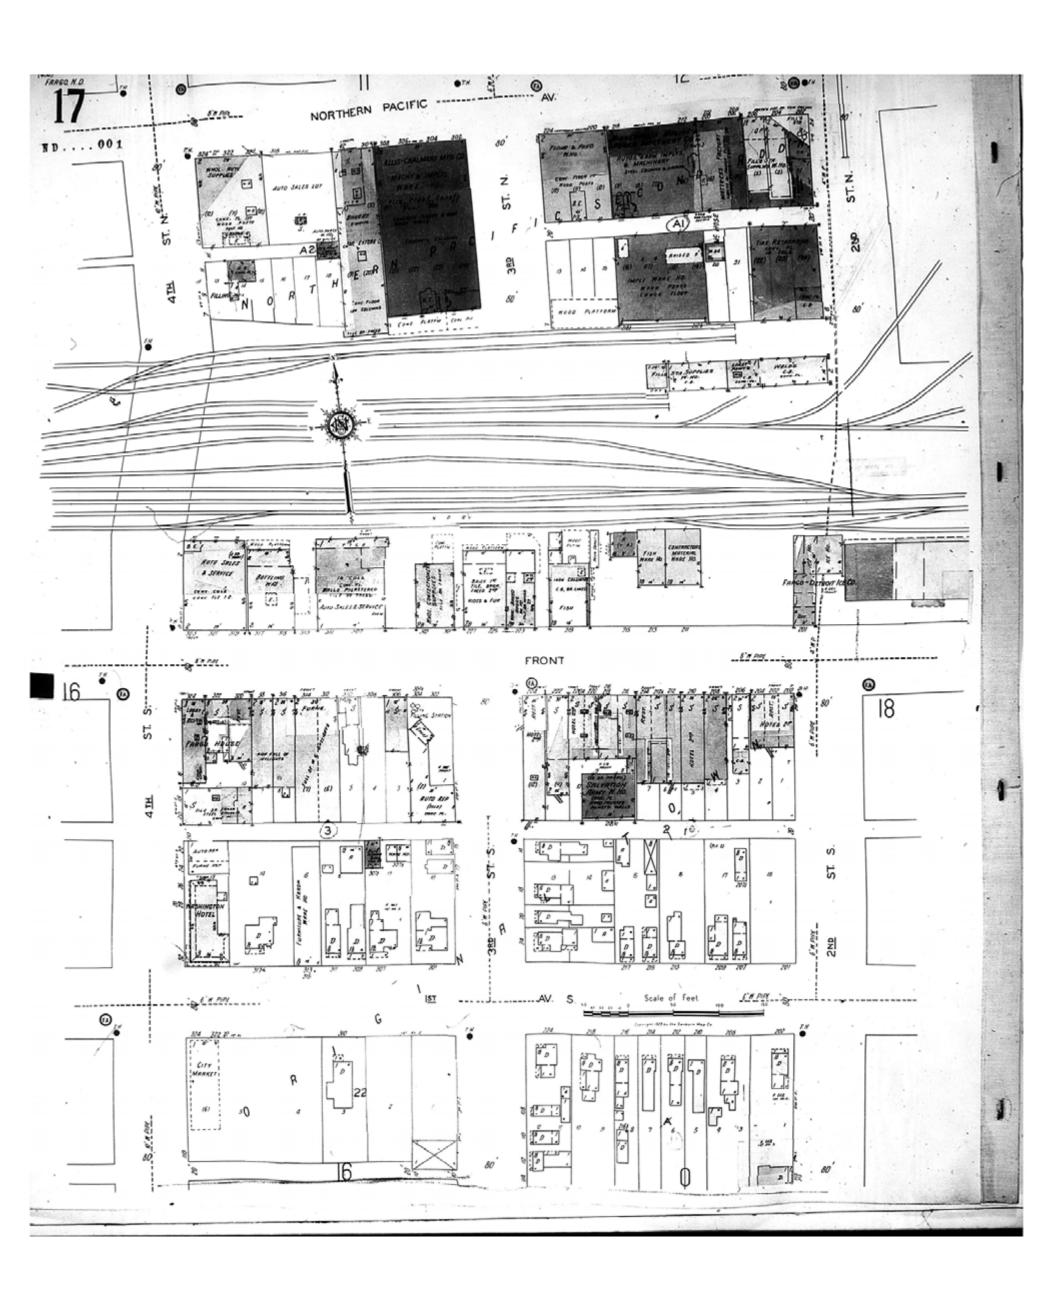

1929

Fargo, ND

Digital Images Created By Historical Information Gatherers, Inc.

HIG Project No. 121561

Map Type: Fire Insurance
Publisher: Sanborn Map Co.

Map Date: 1929 Revised Date:

Republished: Sheet Number: 17 1929