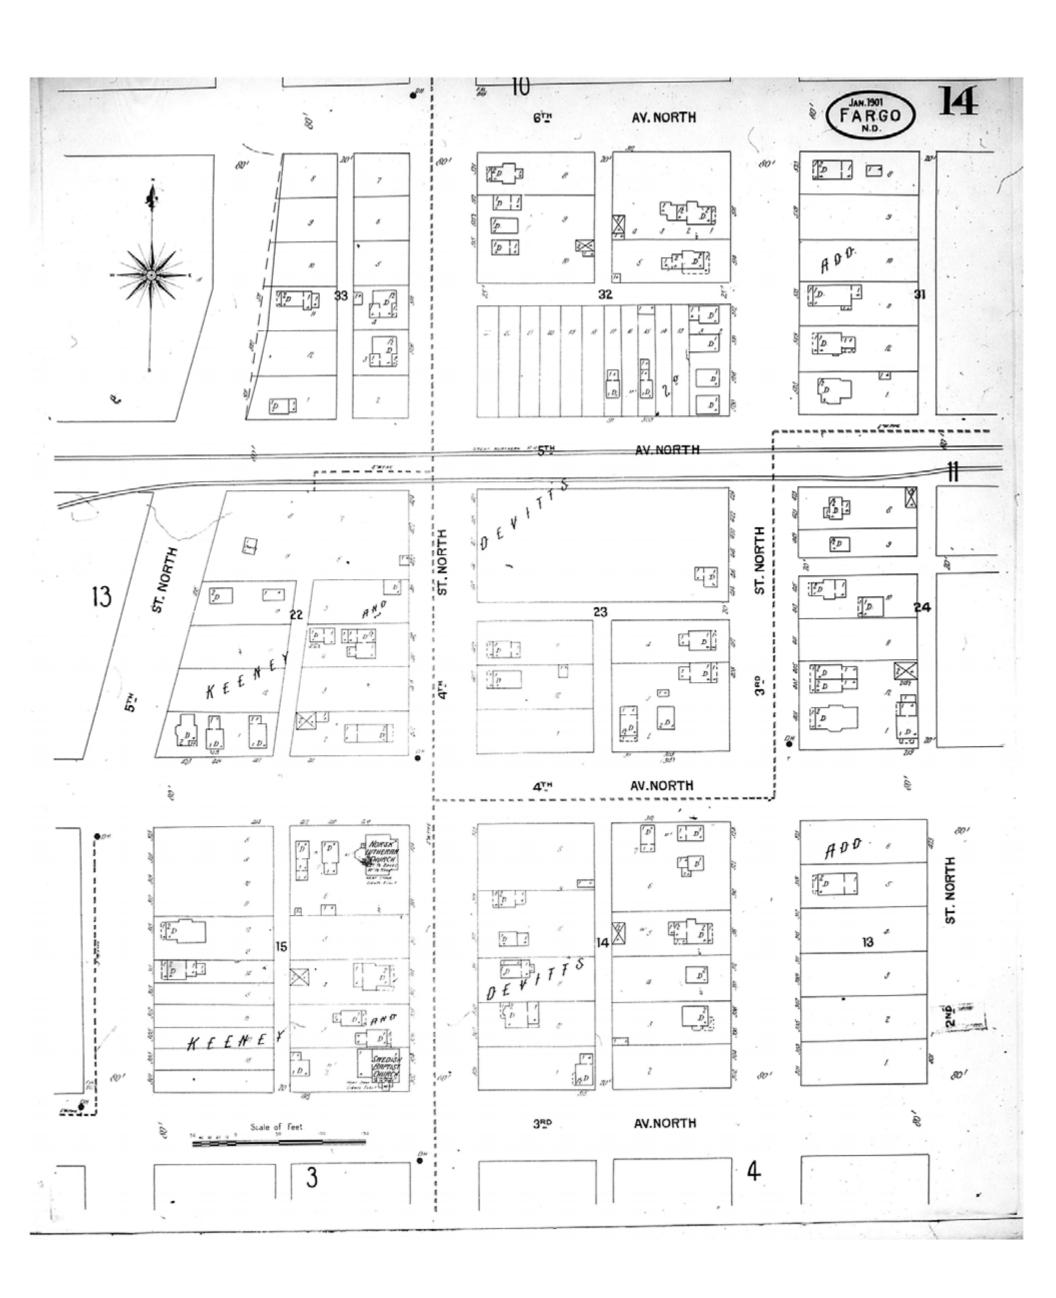

Digital Images Created By

Historical Information Gatherers, Inc.

HIG Project No. 121561

Map Type: Fire Insurance
Publisher: Sanborn Map Co.

Map Date: April 1916

Revised Date:
Republished:
Sheet Number: 5

1916