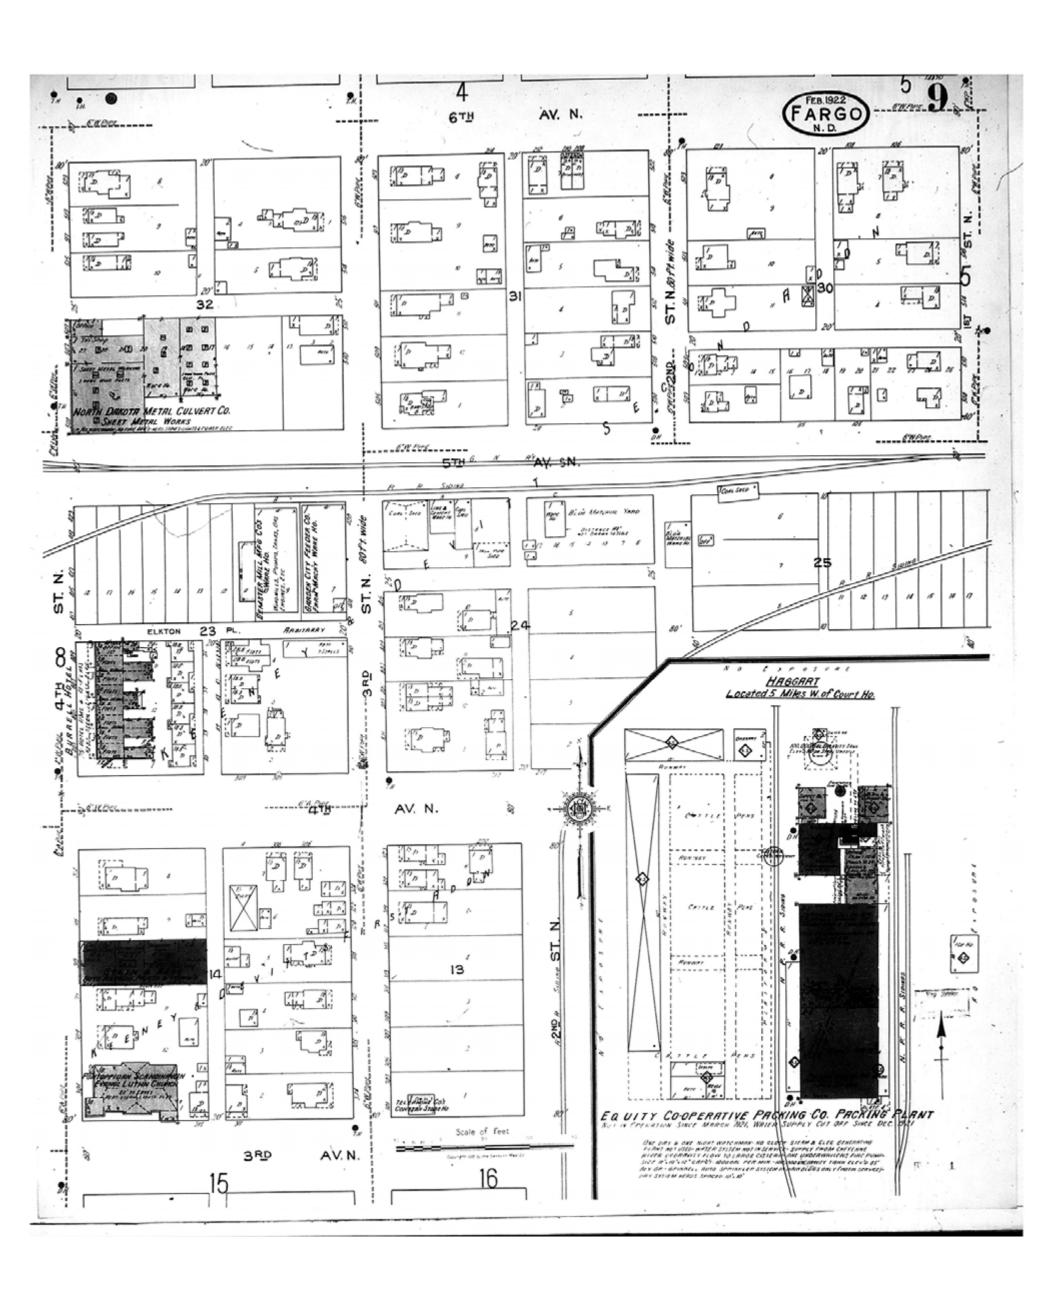

1922

Fargo, ND

Digital Images Created By Historical Information Gatherers, Inc.

HIG Project No. 121561

Map Type: Fire Insurance
Publisher: Sanborn Map Co.

Map Date: February 1922

Revised Date:
Republished:
Sheet Number: 9

1922

Fargo, ND

Digital Images Created By Historical Information Gatherers, Inc.

HIG Project No. 121561

Map Type: Fire Insurance
Publisher: Sanborn Map Co.

Map Date: February 1922

Revised Date:
Republished:
Sheet Number: 15