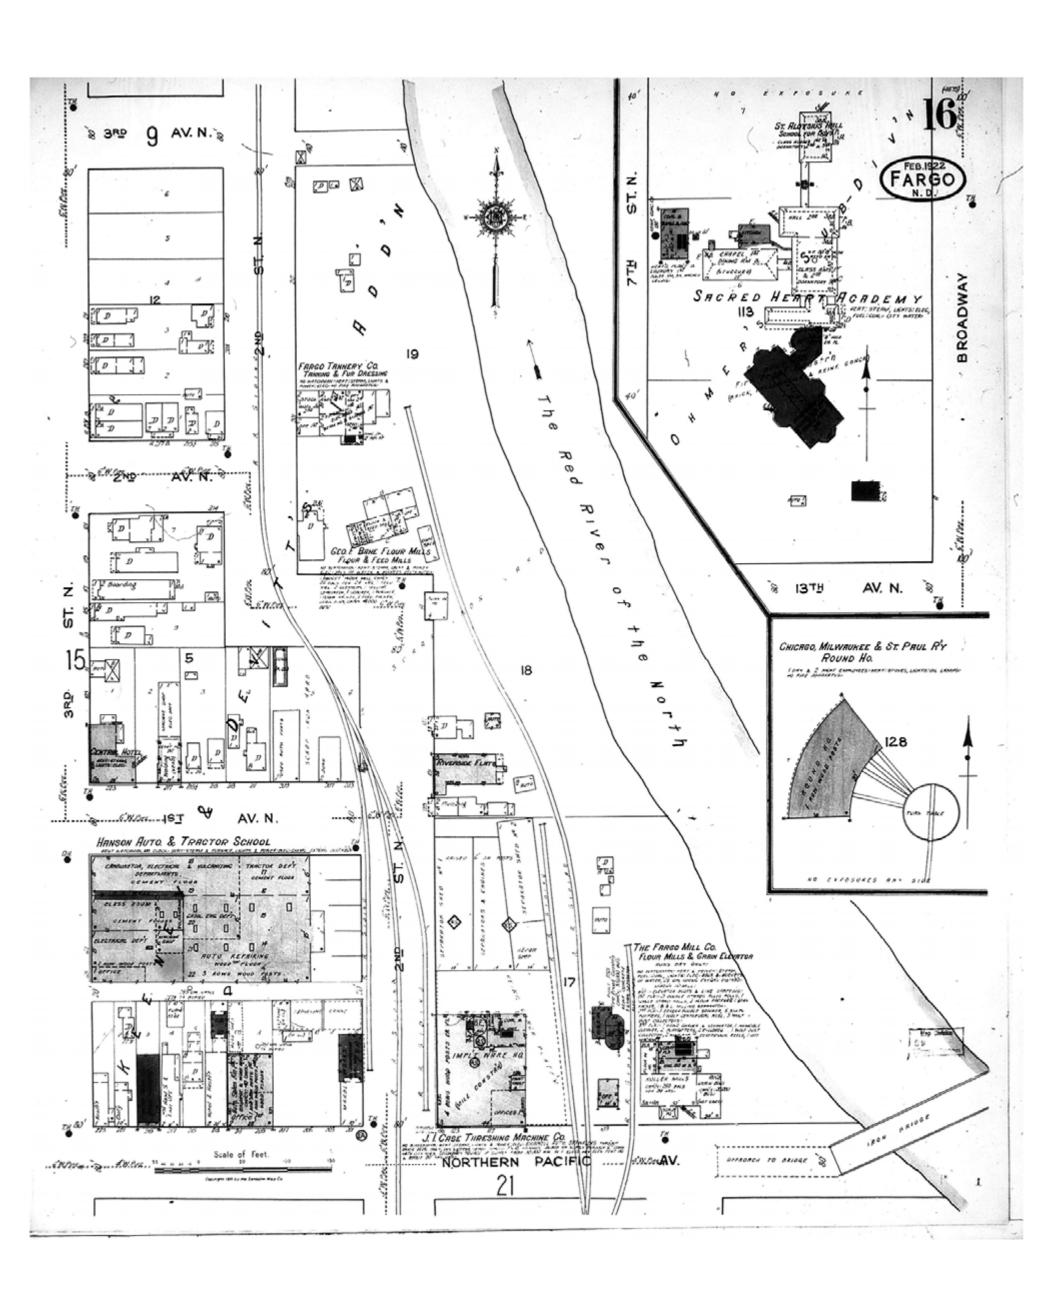

1922

Fargo, ND

Digital Images Created By Historical Information Gatherers, Inc.

HIG Project No. 121561

Map Type: Fire Insurance
Publisher: Sanborn Map Co.

Map Date: February 1922

Revised Date:
Republished:
Sheet Number: 16

1922

Fargo, ND

Digital Images Created By

Historical Information Gatherers, Inc.

HIG Project No. 121561

Map Type: Fire Insurance
Publisher: Sanborn Map Co.

Map Date: February 1922

Revised Date:
Republished:
Sheet Number: 20