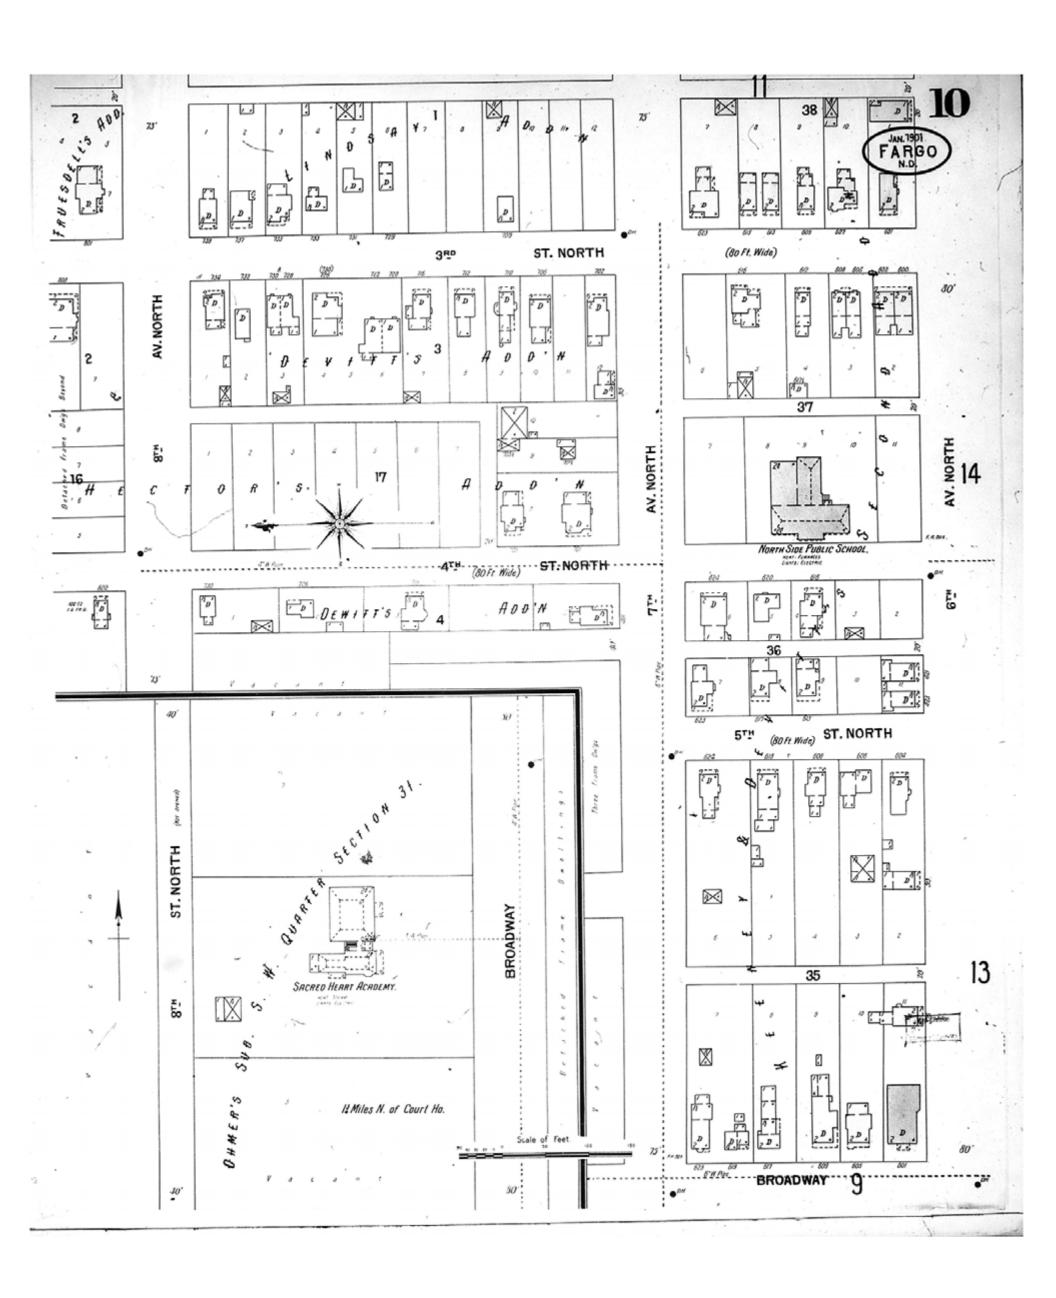

HIG Project No. 121561

Map Type: Fire Insurance

Publisher: Sanborn-Perris Map Co.

Map Date: January 1901

Revised Date:
Republished:
Sheet Number: 11

1901

Fargo, ND

Digital Images Created By