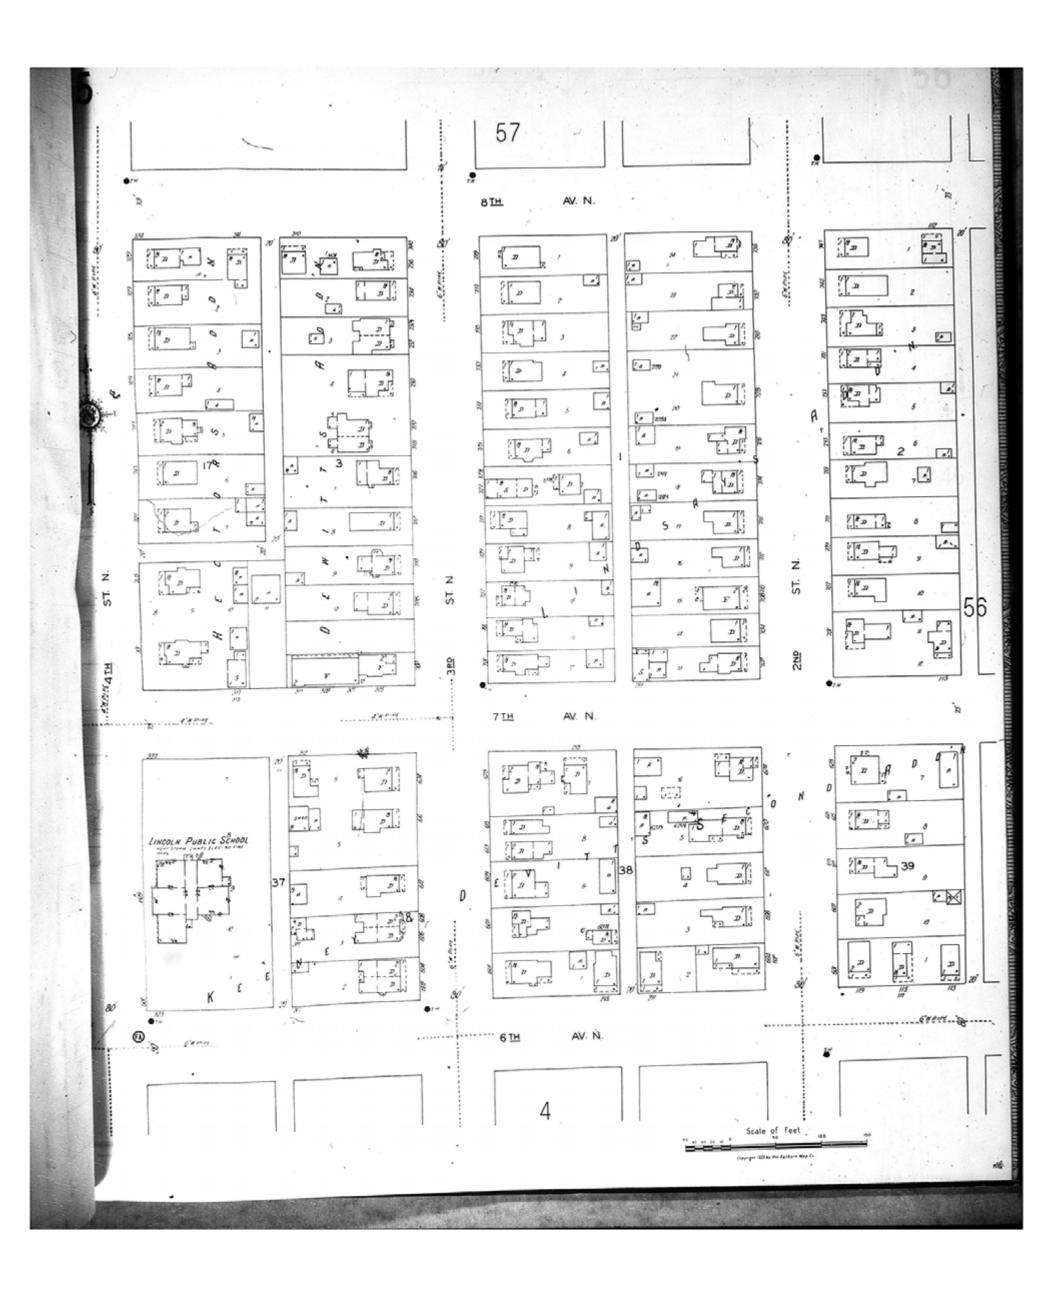

Sheet Number: 56

Fargo, ND

1929

Digital Images Created By Historical Information Gatherers, Inc.

HIG Project No. 121561

Map Type: Fire Insurance
Publisher: Sanborn Map Co.

Map Date: 1929

Revised Date:
Republished:
Sheet Number: 57