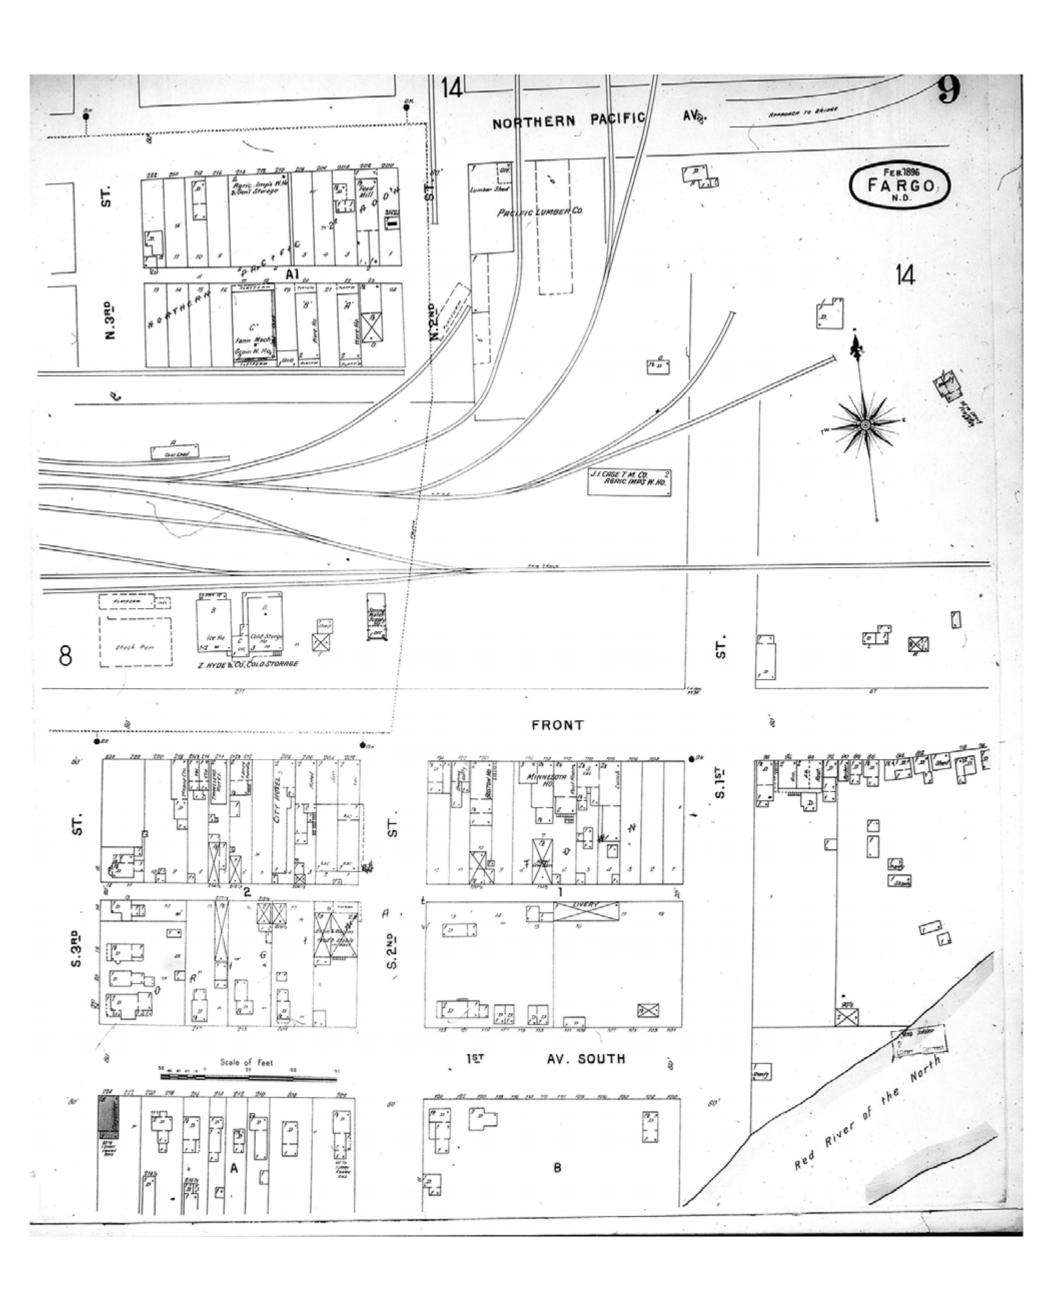

Map Type: Fire Insurance

Publisher: Sanborn-Perris Map Co.

Map Date: February 1896

Revised Date:
Republished:
Sheet Number: 9

1896

Fargo, ND

Digital Images Created By

Historical Information Gatherers, Inc.