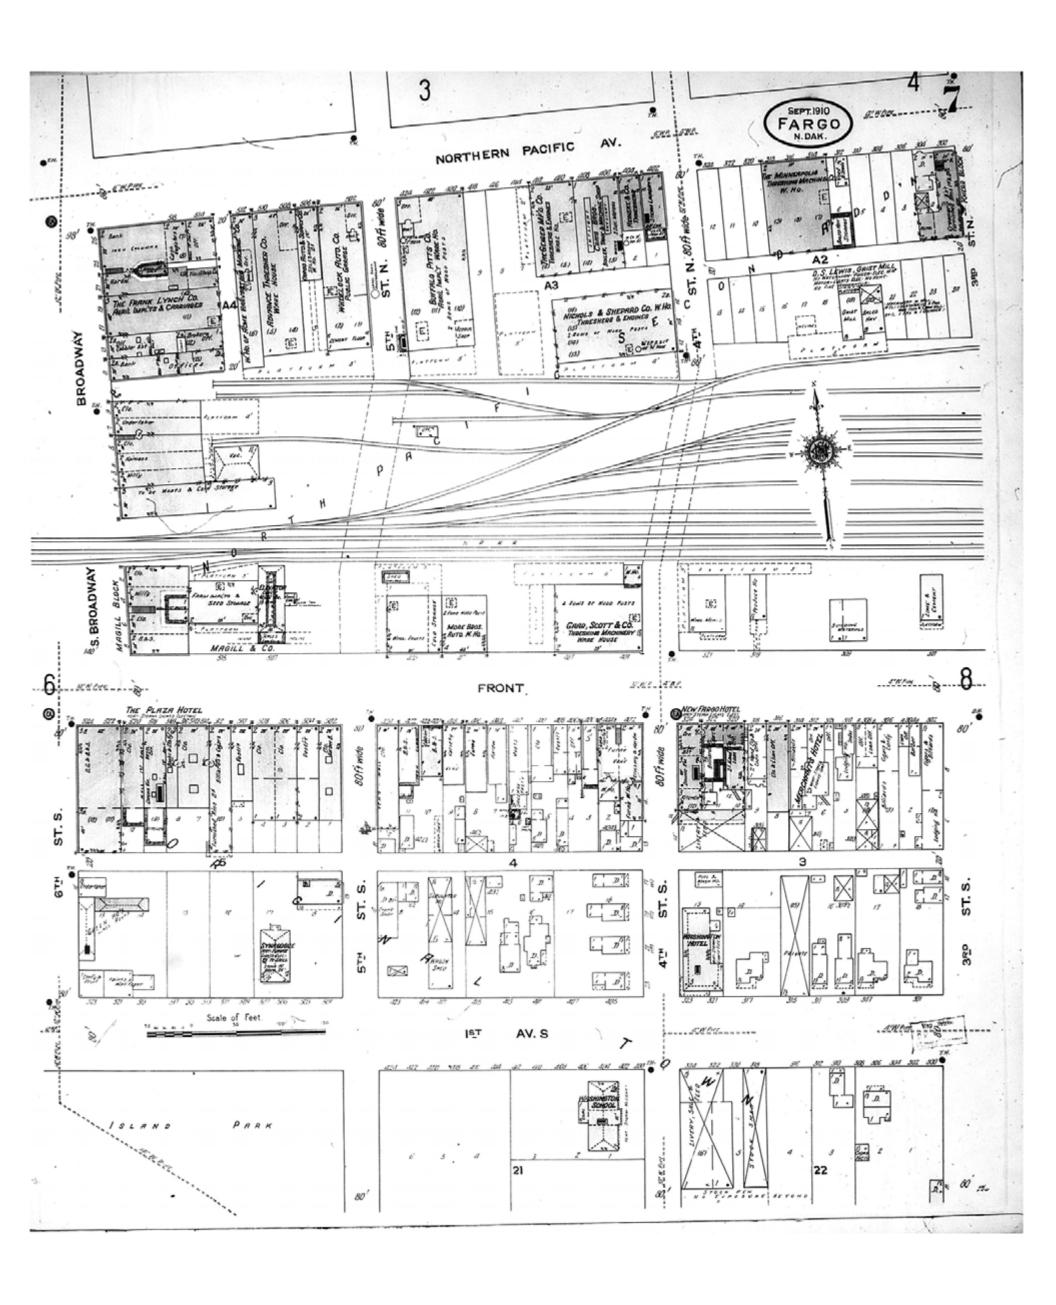

1910

Fargo, ND

Digital Images Created By

Historical Information Gatherers, Inc.

HIG Project No. 121561

Map Type: Fire Insurance
Publisher: Sanborn Map Co.

Map Date: September 1910

Revised Date:
Republished:
Sheet Number: 7

1910

Fargo, ND

Digital Images Created By Historical Information Gatherers, Inc.

HIG Project No. 121561

Map Type: Fire Insurance
Publisher: Sanborn Map Co.

Map Date: September 1910

Revised Date:
Republished:
Sheet Number: 8