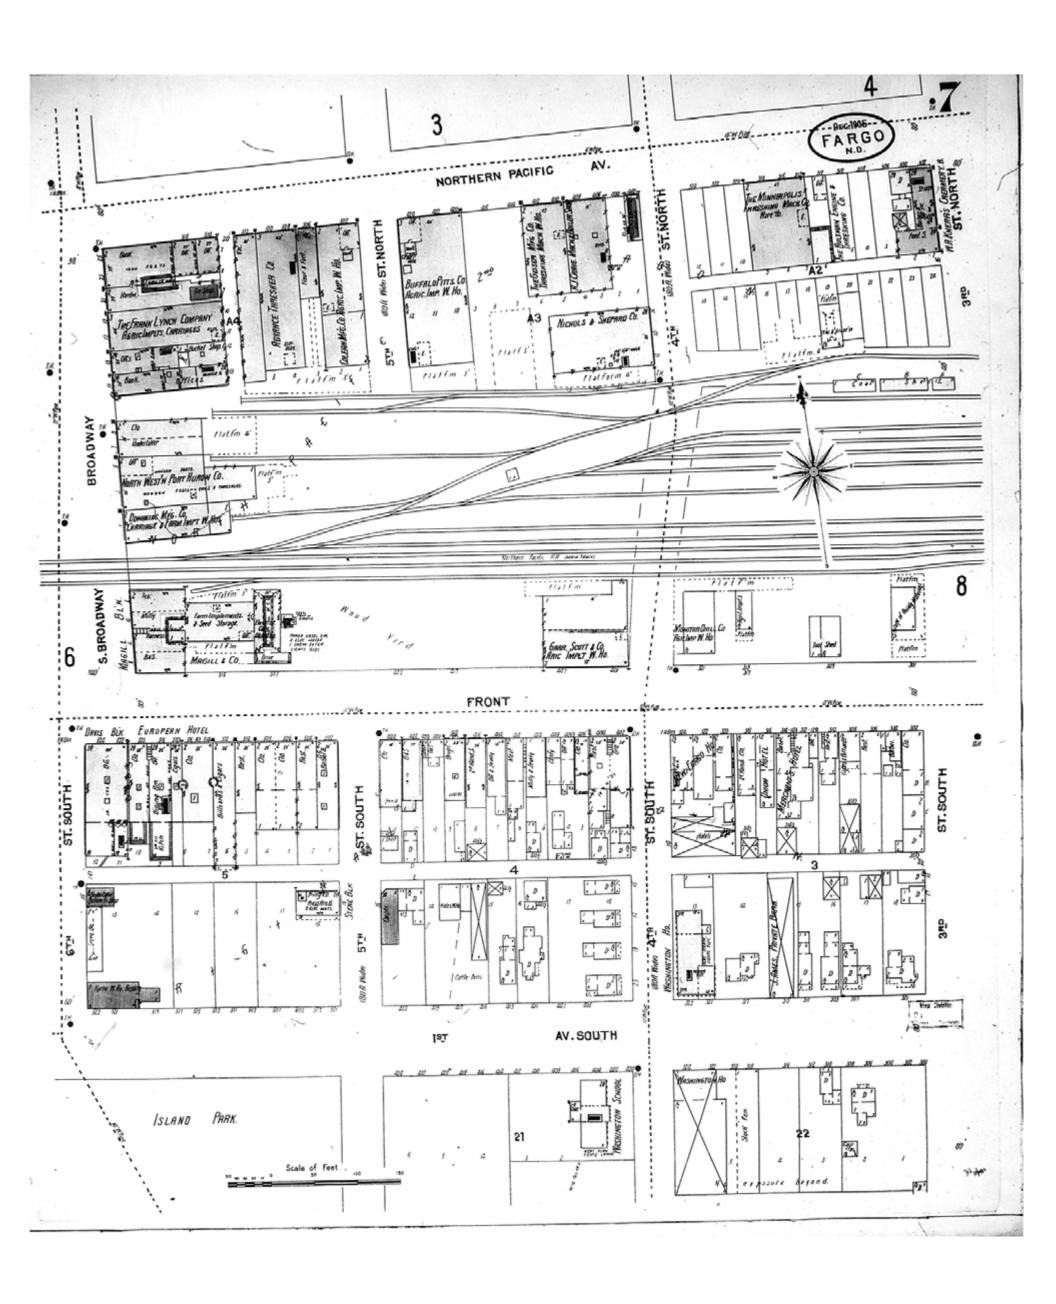

1905

Fargo, ND

Digital Images Created By Historical Information Gatherers, Inc.

HIG Project No. 121561

Map Type: Fire Insurance
Publisher: Sanborn Map Co.

Map Date: December 1905

Revised Date:
Republished:
Sheet Number: 7

1905

Fargo, ND

Digital Images Created By Historical Information Gatherers, Inc.

HIG Project No. 121561

Map Type: Fire Insurance
Publisher: Sanborn Map Co.

Map Date: December 1905

Revised Date:
Republished:
Sheet Number: 8