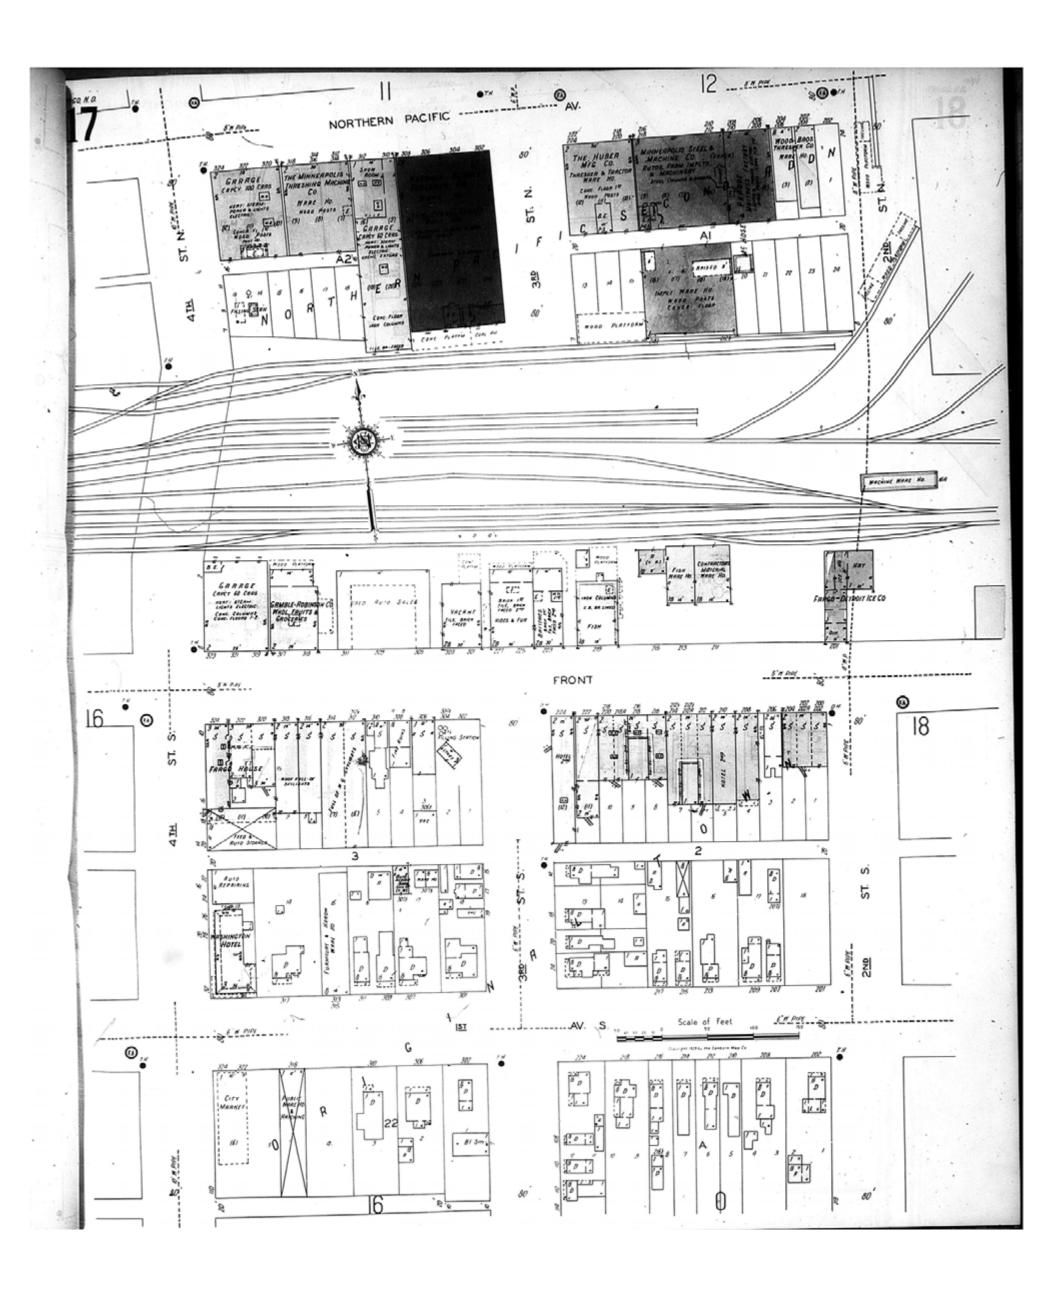

1910

Fargo, ND

Digital Images Created By

Historical Information Gatherers, Inc.

HIG Project No. 121561

Map Type: Fire Insurance
Publisher: Sanborn Map Co.

Map Date: September 1910

Revised Date:
Republished:
Sheet Number: 7