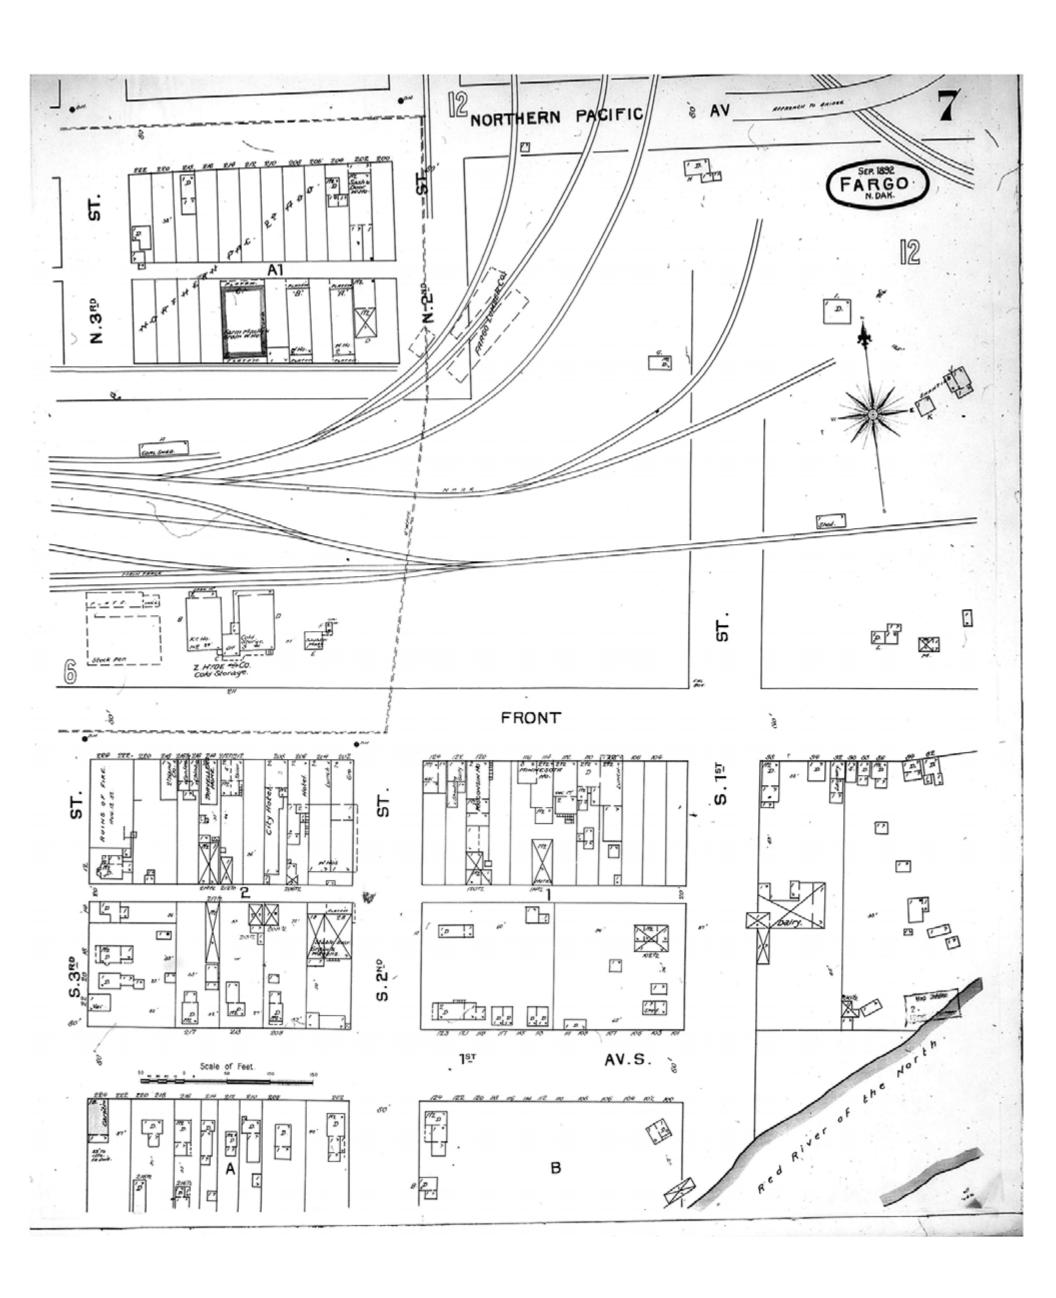

Map Date: September 1892

Revised Date:
Republished:
Sheet Number: 7

1892

Fargo, ND

Digital Images Created By

Historical Information Gatherers, Inc.

HIG Project No. 121561

Map Type: Fire Insurance

1910

Fargo, ND

Digital Images Created By

Historical Information Gatherers, Inc.

HIG Project No. 121561

Map Type: Fire Insurance
Publisher: Sanborn Map Co.

Map Date: September 1910

Revised Date:
Republished:
Sheet Number: 7