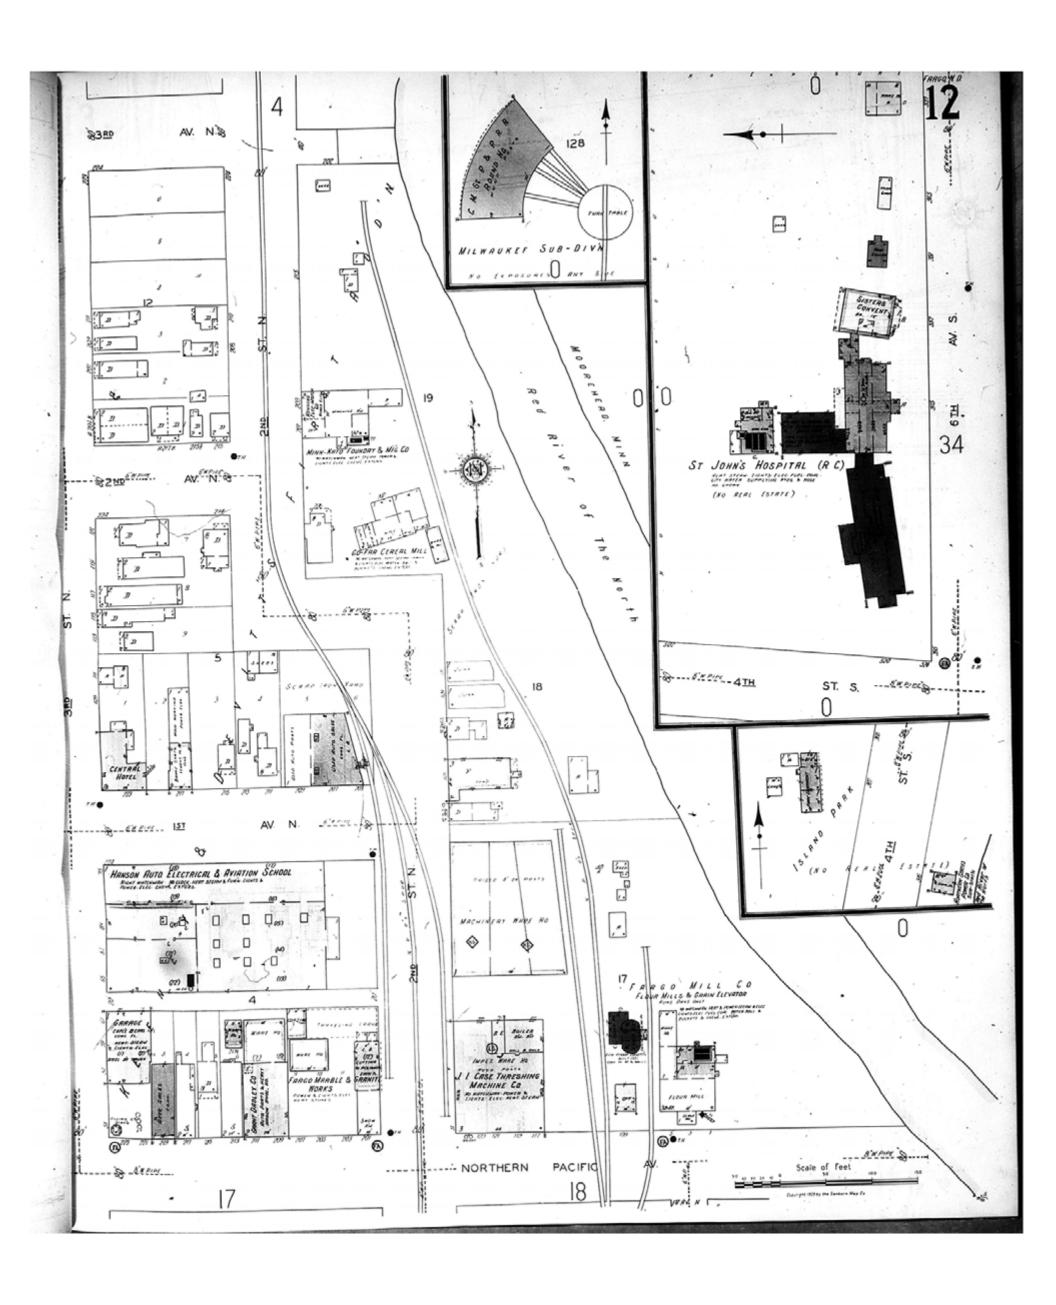

1929

Fargo, ND

Digital Images Created By

HIG Project No. 121561

©2012 Historical Information Gatherers, Inc.

Map Type: Fire Insurance
Publisher: Sanborn Map Co.

Map Date: 1929

Revised Date:
Republished:
Sheet Number: 12