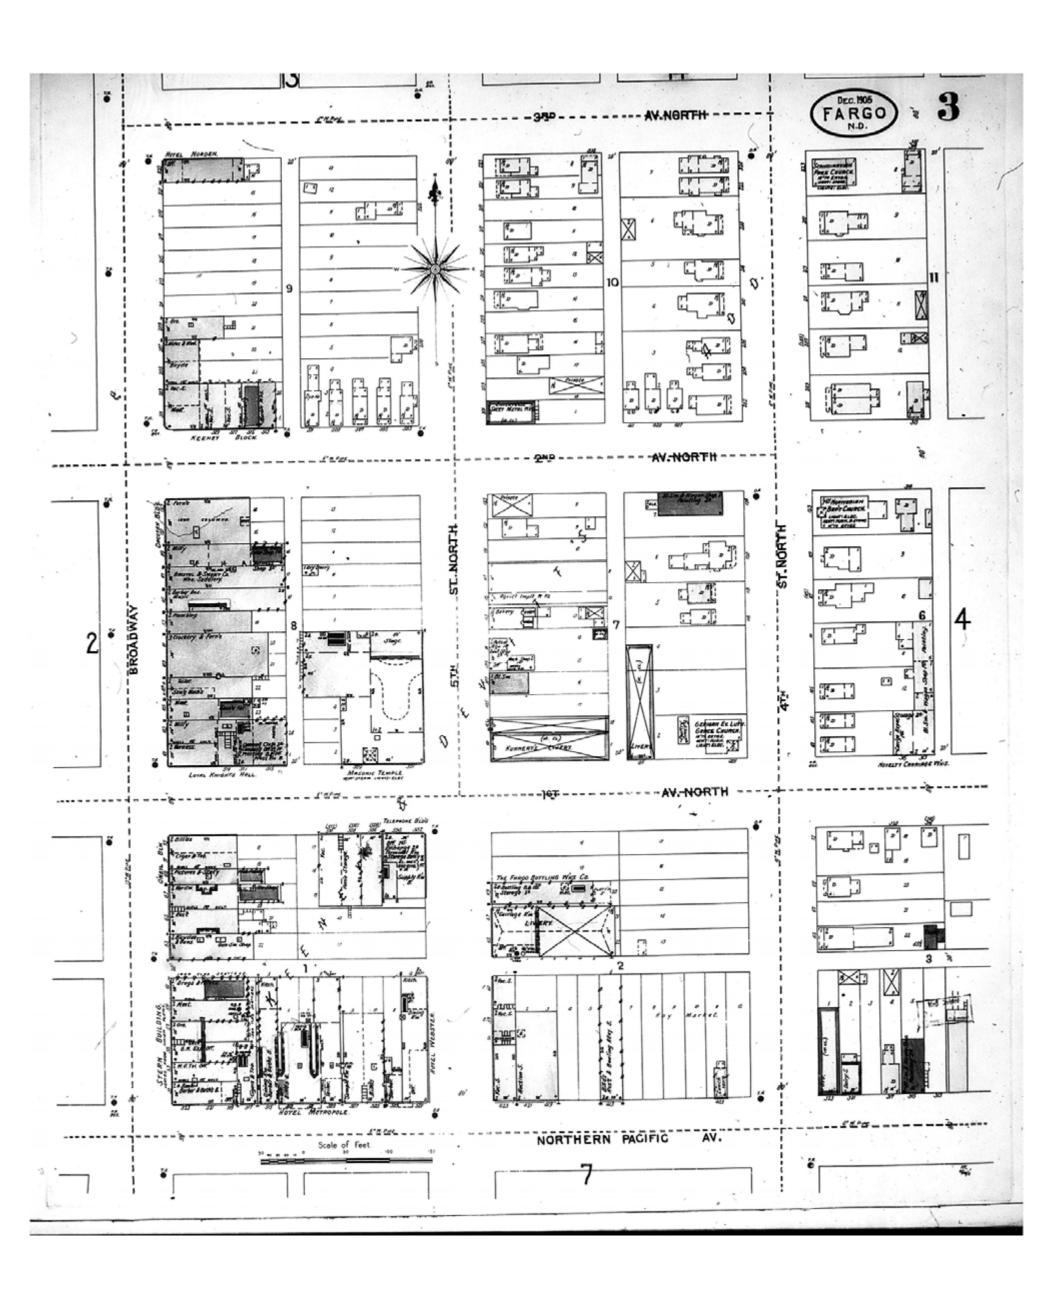

1905

Fargo, ND

Digital Images Created By Historical Information Gatherers, Inc.

HIG Project No. 121561

Map Type: Fire Insurance
Publisher: Sanborn Map Co.

Map Date: December 1905

Revised Date:
Republished:
Sheet Number: 4