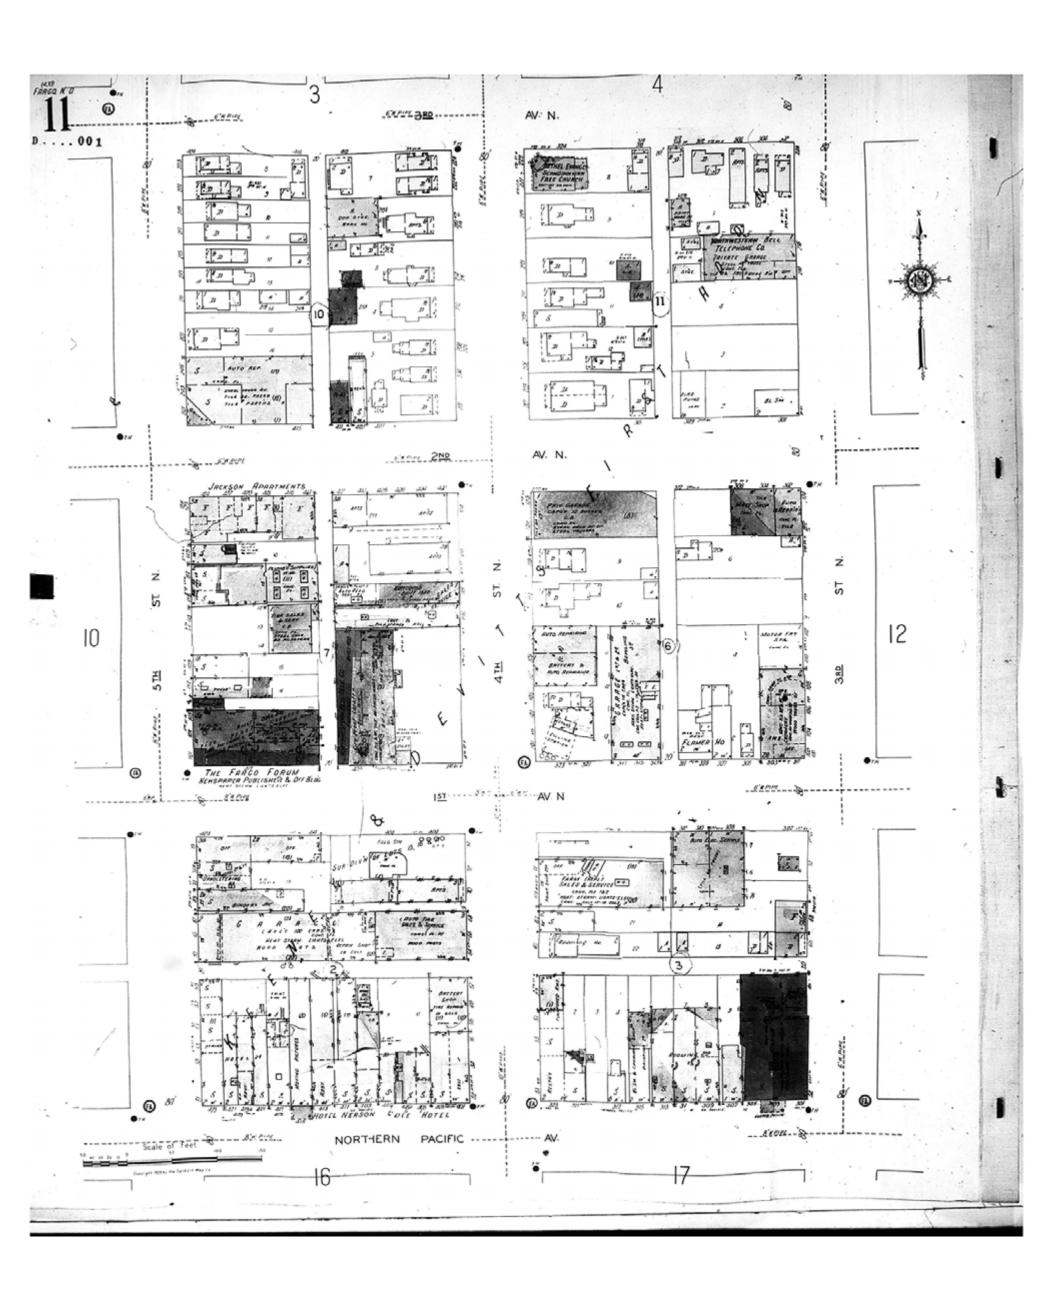

1922

Fargo, ND

Digital Images Created By Historical Information Gatherers, Inc.

HIG Project No. 121561

Map Type: Fire Insurance
Publisher: Sanborn Map Co.

Map Date: February 1922

Revised Date:
Republished:
Sheet Number: 5