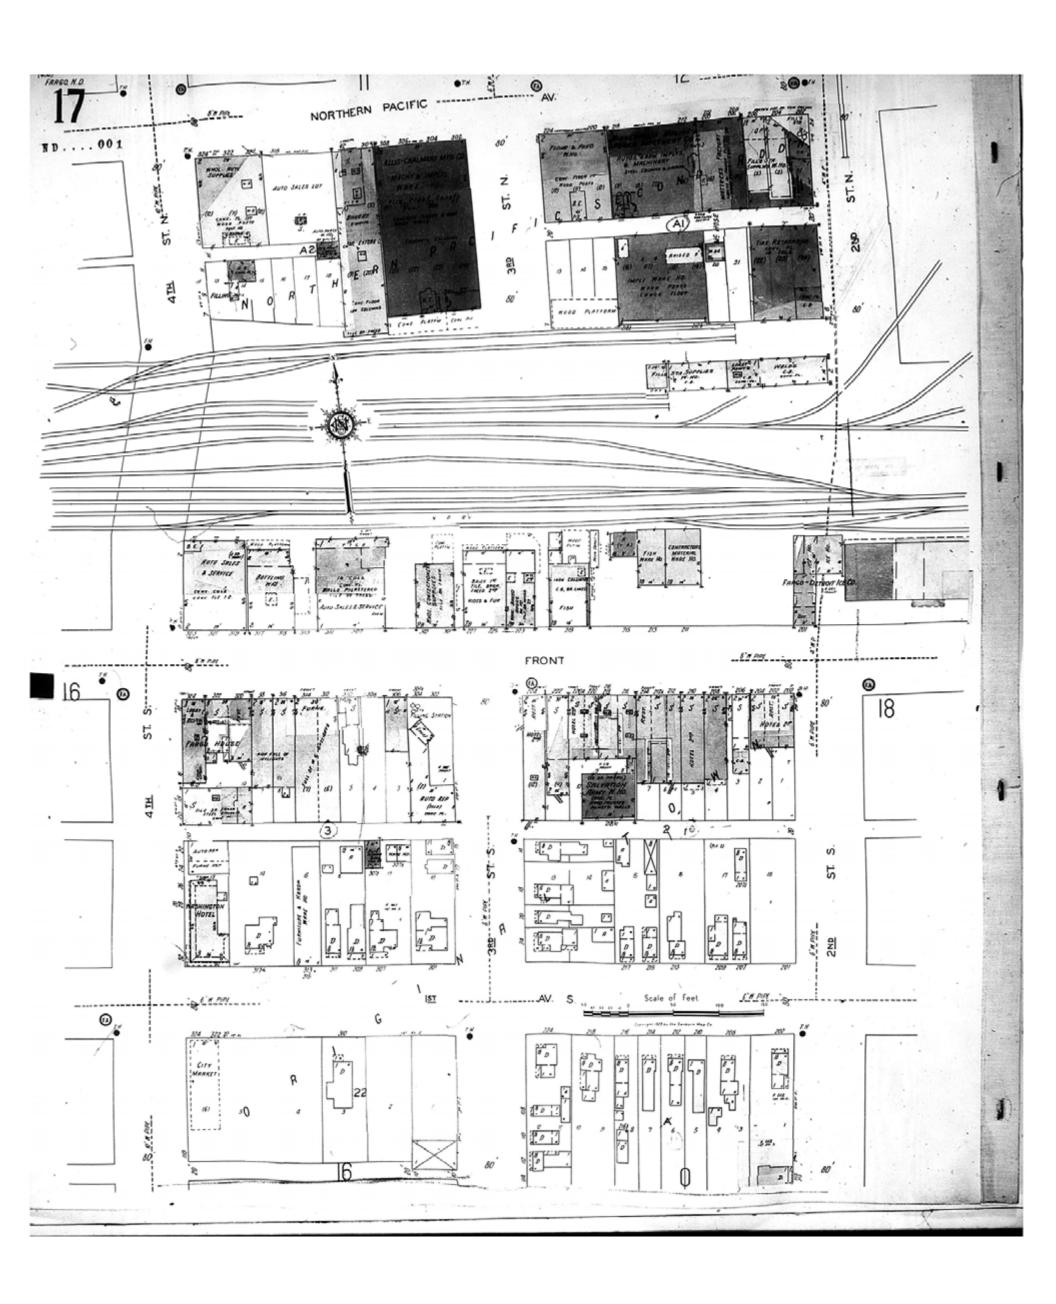

1922

Fargo, ND

Digital Images Created By Historical Information Gatherers, Inc.

HIG Project No. 121561

Map Type: Fire Insurance
Publisher: Sanborn Map Co.

Map Date: February 1922

Revised Date:
Republished:
Sheet Number: 5

1922

Fargo, ND

Digital Images Created By Historical Information Gatherers, Inc.

HIG Project No. 121561

Map Type: Fire Insurance
Publisher: Sanborn Map Co.

Map Date: February 1922

Revised Date:
Republished:
Sheet Number: 9

1922

Fargo, ND

Digital Images Created By Historical Information Gatherers, Inc.

HIG Project No. 121561

Map Type: Fire Insurance
Publisher: Sanborn Map Co.

Map Date: February 1922

Revised Date:
Republished:
Sheet Number: 15

1922

Fargo, ND

Digital Images Created By Historical Information Gatherers, Inc.

HIG Project No. 121561

Map Type: Fire Insurance
Publisher: Sanborn Map Co.

Map Date: February 1922

Revised Date:
Republished:
Sheet Number: 16