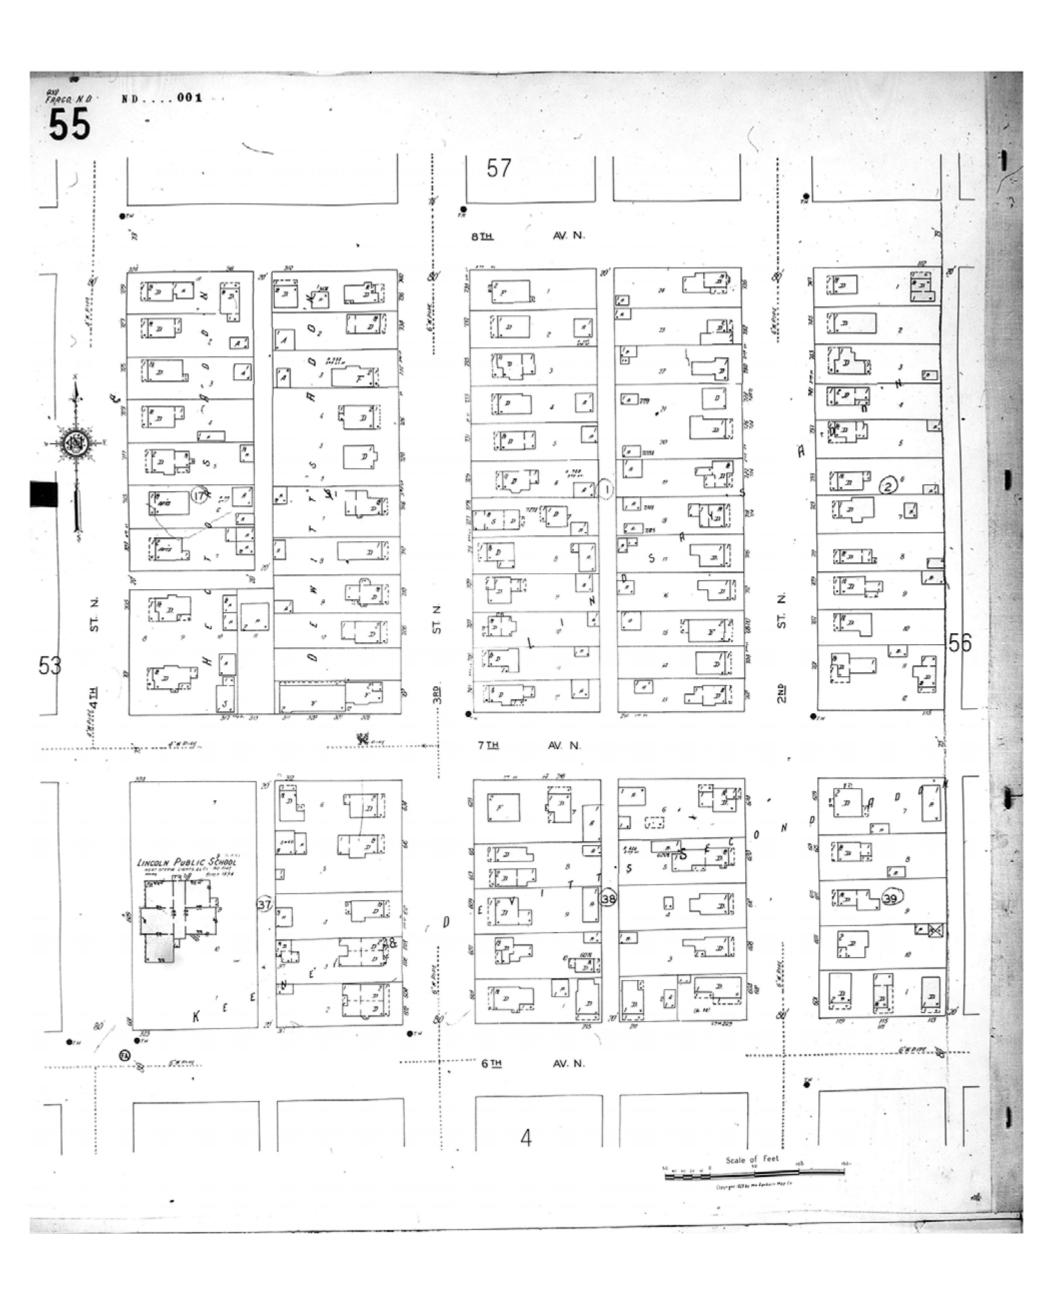

Fargo, ND

Digital Images Created By

Historical Information Gatherers, Inc.

HIG Project No. 121561

Map Type: Fire Insurance
Publisher: Sanborn Map Co.

Map Date: 1929

Revised Date: January 1950

Republished: Sheet Number: 57 1950