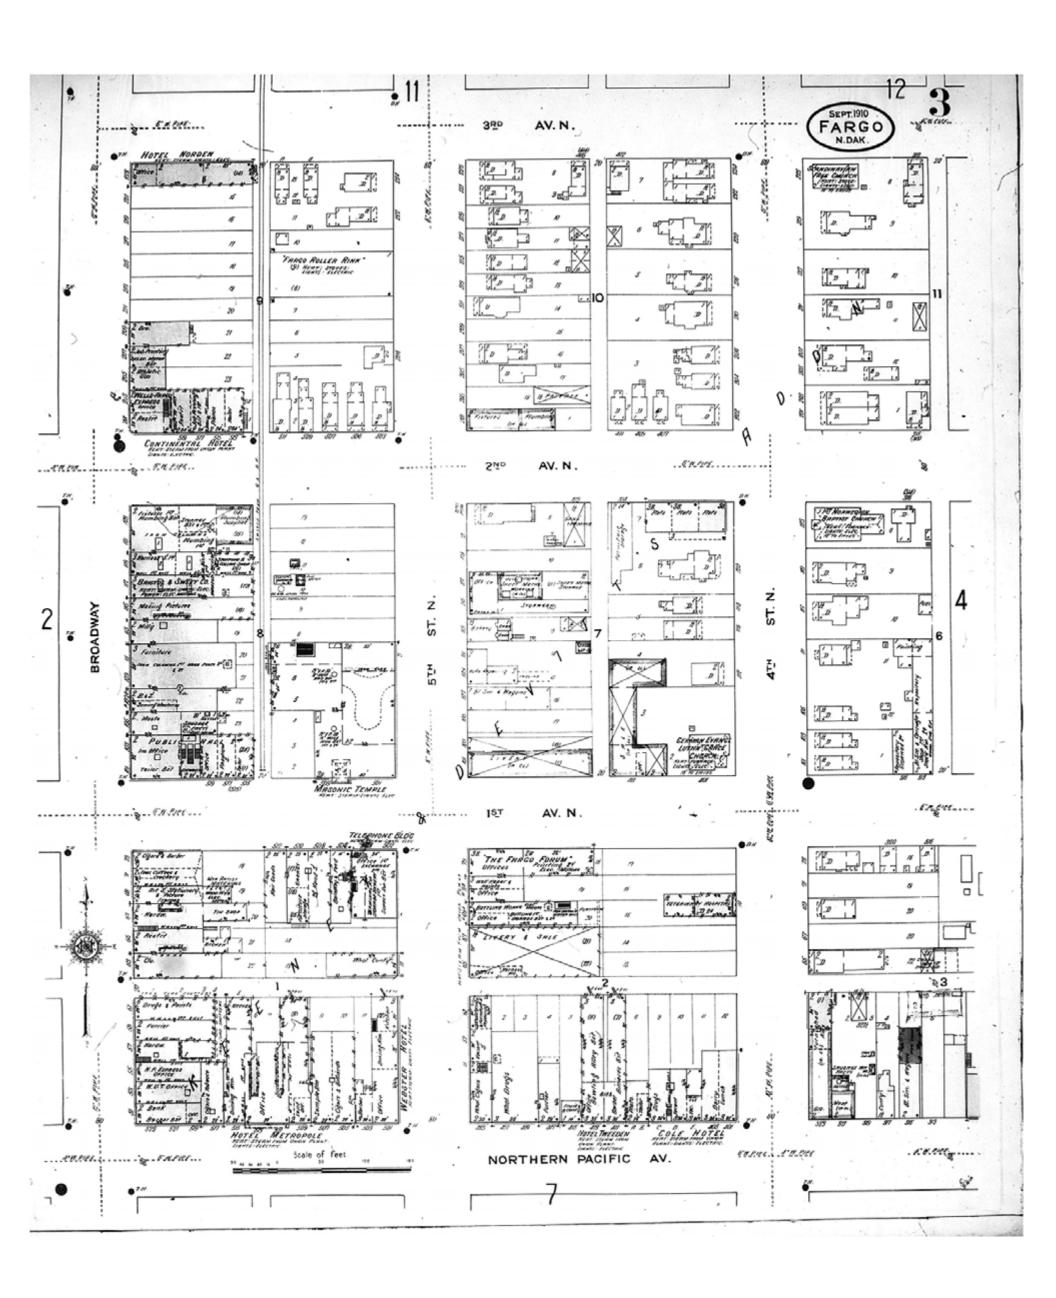

1914

Moorhead, MN

Digital Images Created By Historical Information Gatherers, Inc.

HIG Project No. 121561

Map Type: Fire Insurance
Publisher: Sanborn Map Co.

Map Date: September 1910

Revised Date:
Republished:
Sheet Number: 3