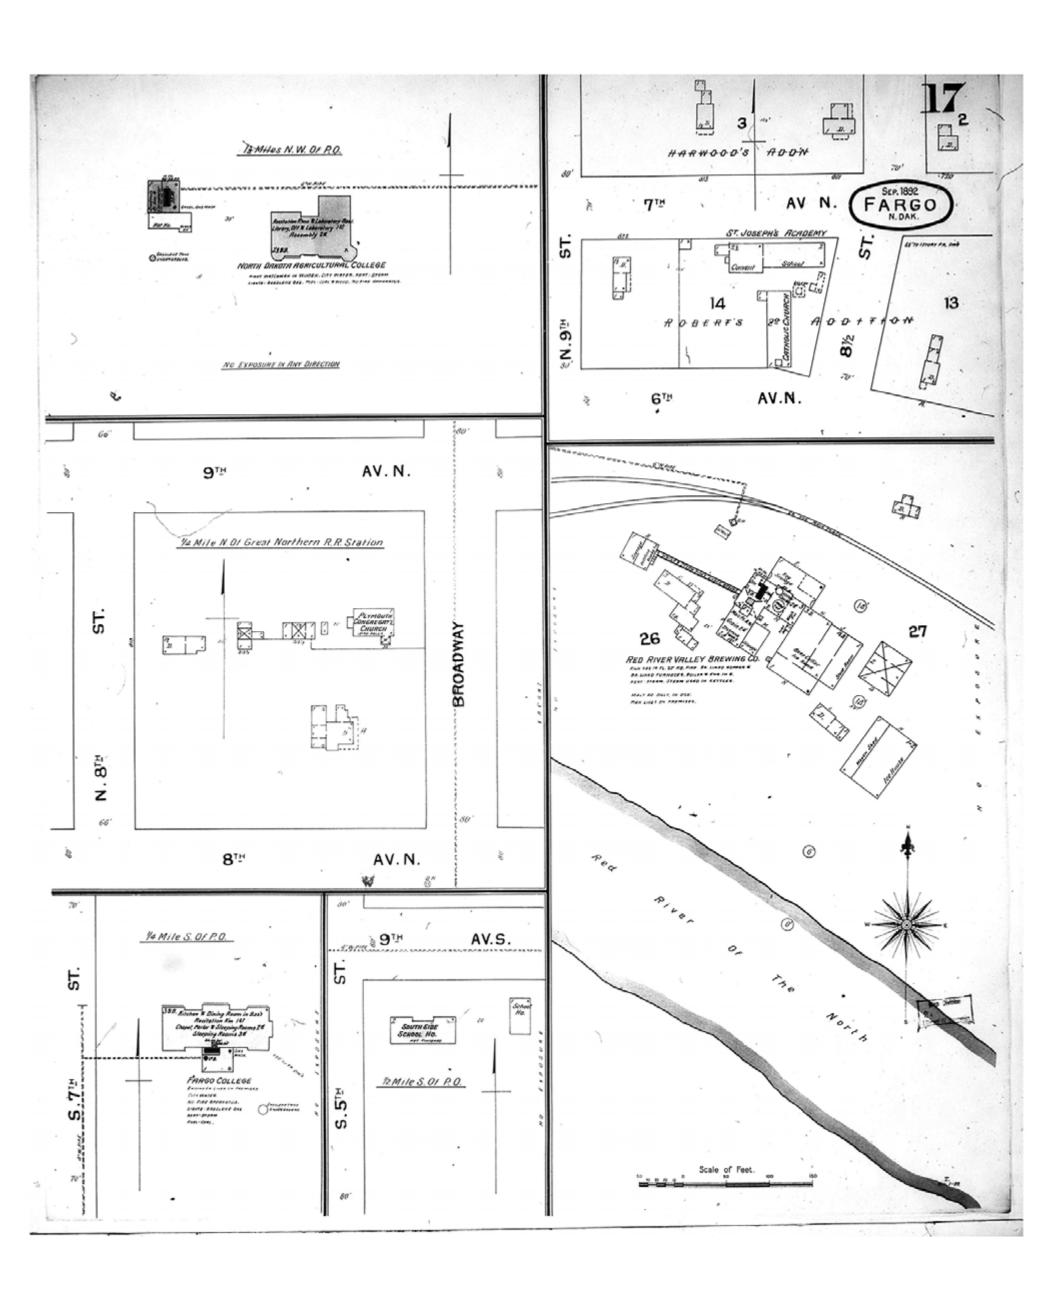

Historical Information Gatherers, Inc.

HIG Project No. 121561

Map Type: Fire Insurance

Publisher: Sanborn-Perris Map Co.

Map Date: September 1892

Revised Date:
Republished:
Sheet Number: 7

1892

Fargo, ND