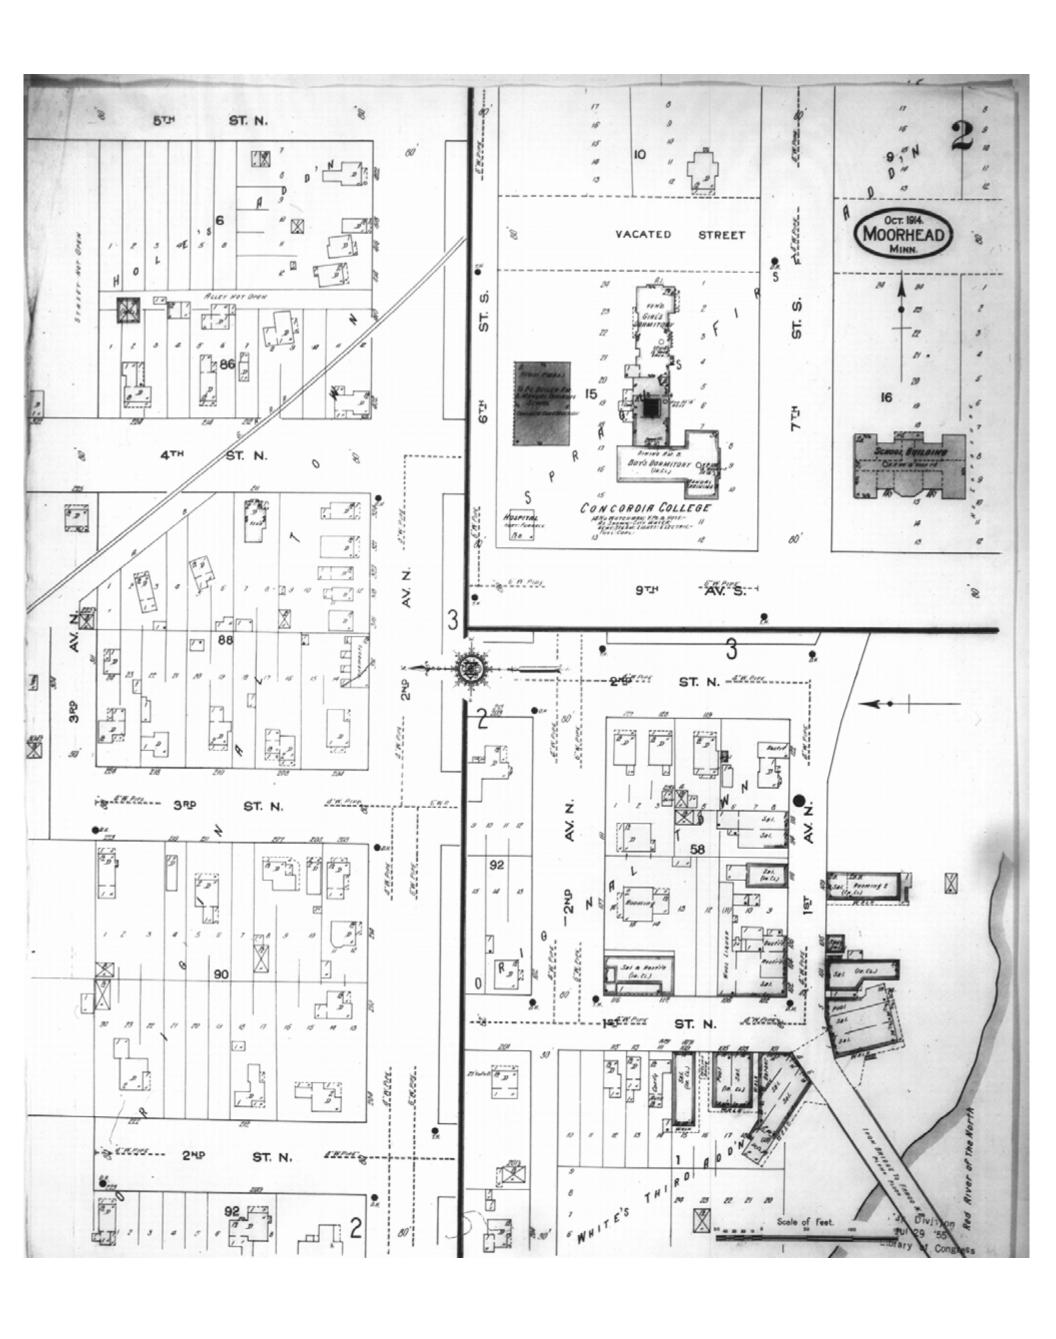

1916

Fargo, ND

Digital Images Created By Historical Information Gatherers, Inc.

HIG Project No. 121561

Map Type: Fire Insurance
Publisher: Sanborn Map Co.

Map Date: October 1914

Revised Date:
Republished:
Sheet Number: 2