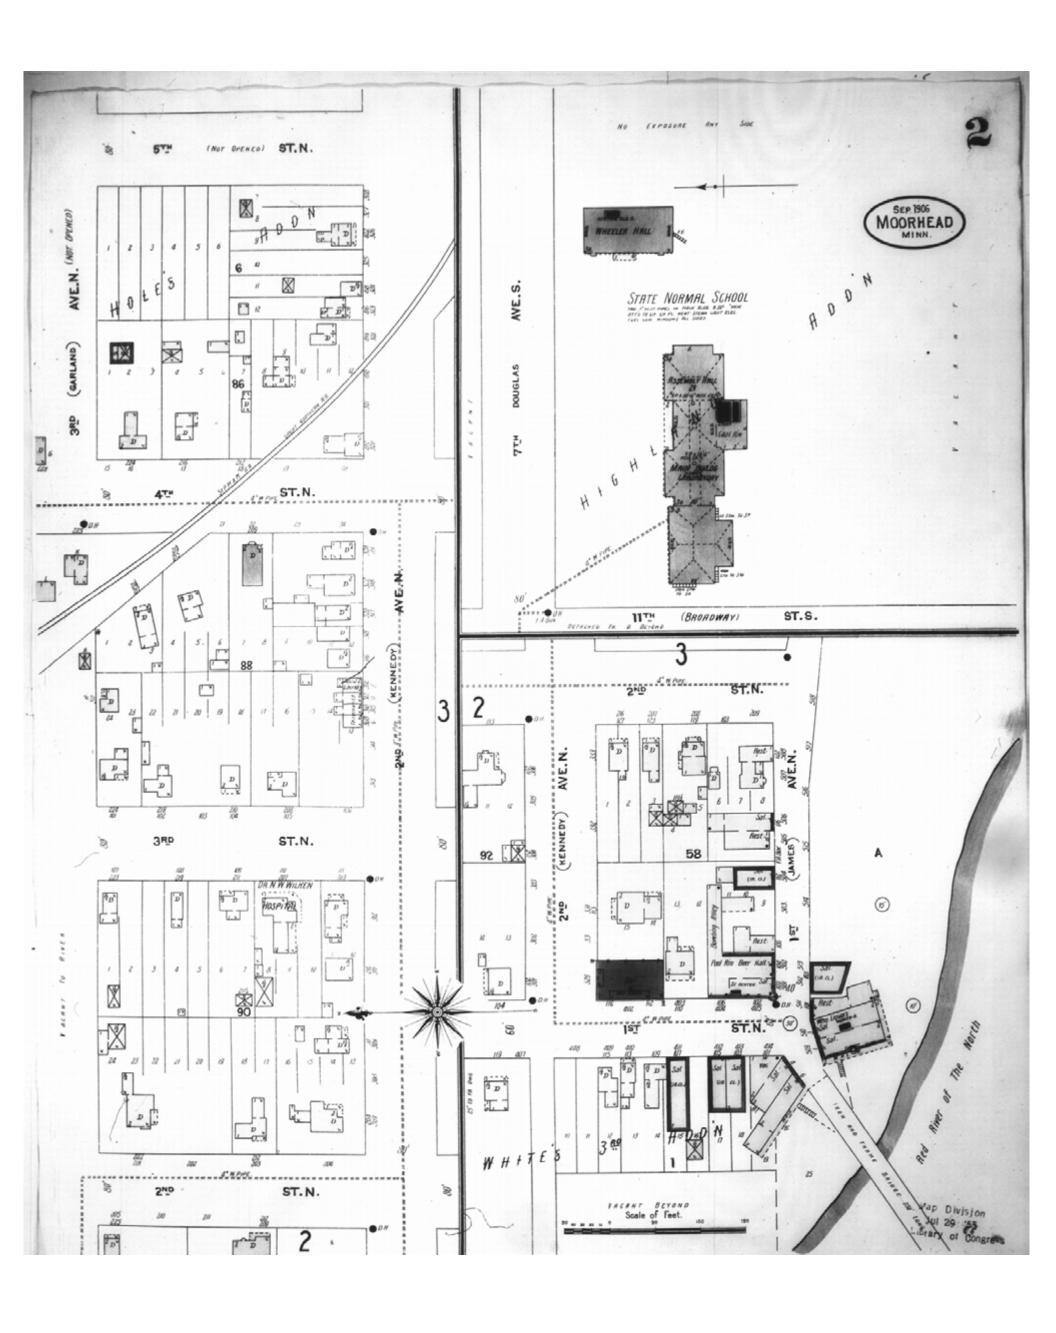

HIG Project No. 121561

Map Type: Fire Insurance
Publisher: Sanborn Map Co.

Map Date: September 1906

Revised Date:
Republished:
Sheet Number: 2

# 1906

Moorhead, MN

Digital Images Created By

Historical Information Gatherers, Inc.

HIG Project No. 121561

Map Type: Fire Insurance
Publisher: Sanborn Map Co.

Map Date: September 1906

Revised Date:
Republished:
Sheet Number: 3