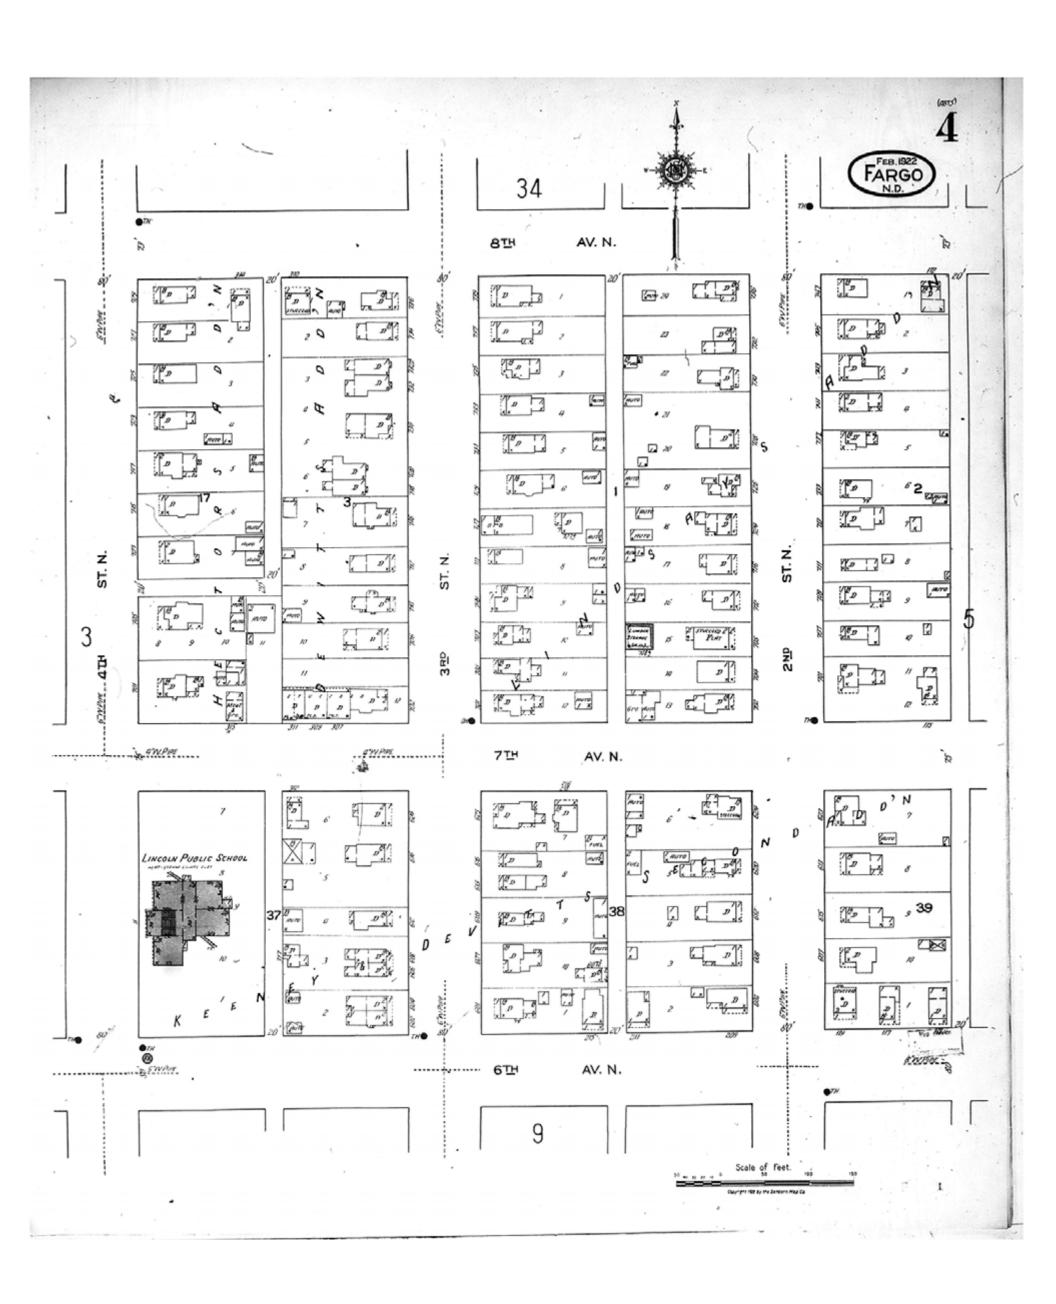

1922

Moorhead, MN

Digital Images Created By

Historical Information Gatherers, Inc.

HIG Project No. 121561

Map Type: Fire Insurance
Publisher: Sanborn Map Co.

Map Date: February 1922

Revised Date:
Republished:
Sheet Number: 4