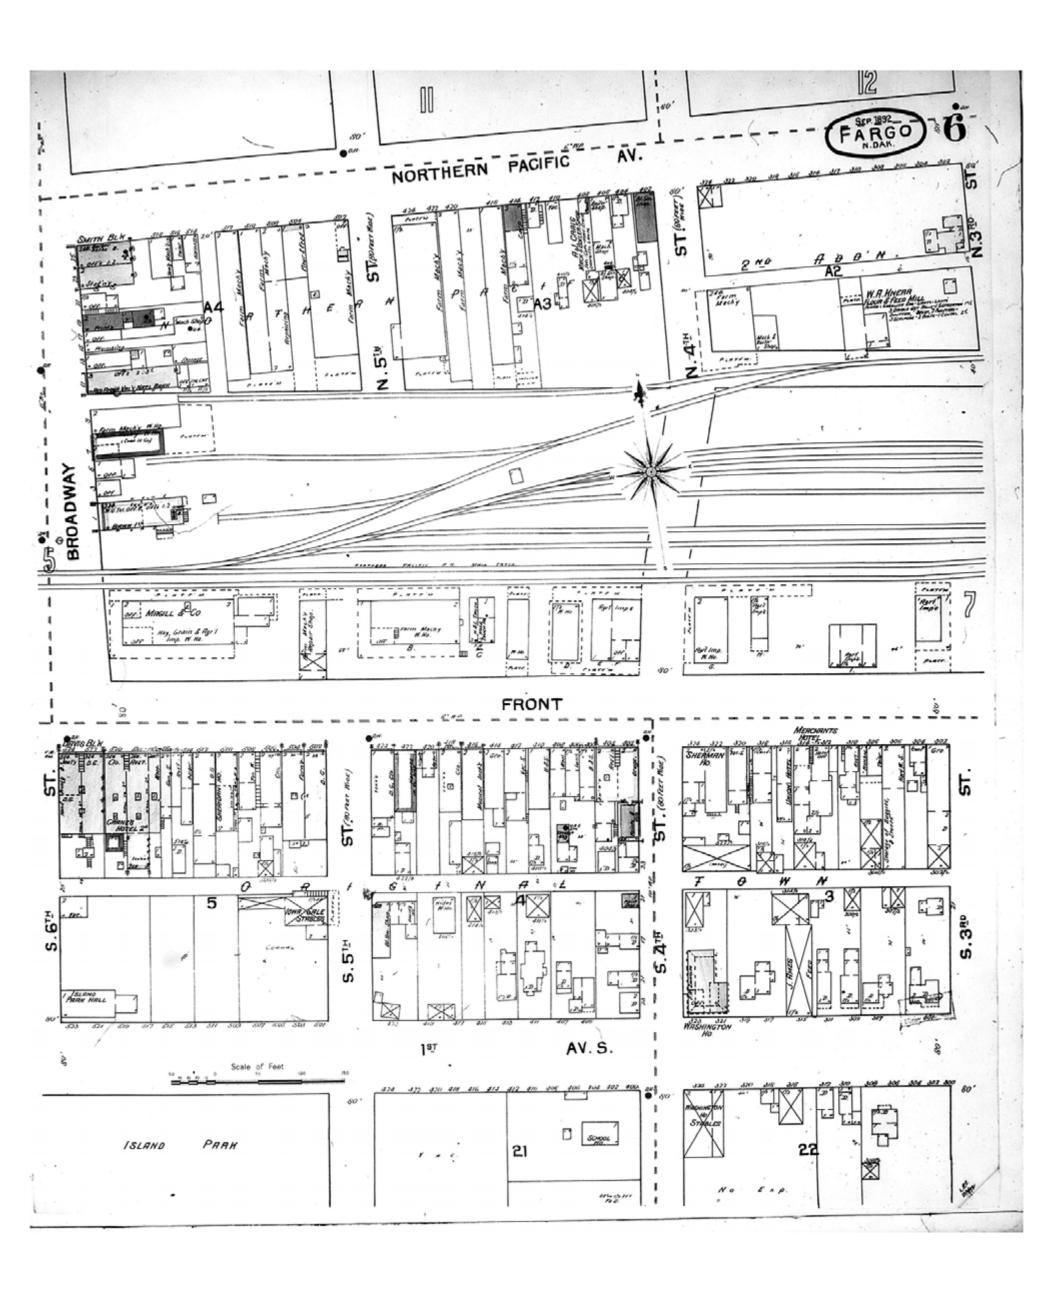

HIG Project No. 121561

Map Type: Fire Insurance

Publisher: Sanborn-Perris Map Co.

Map Date: September 1892

Revised Date:
Republished:
Sheet Number: 6

1892

Fargo, ND

Digital Images Created By