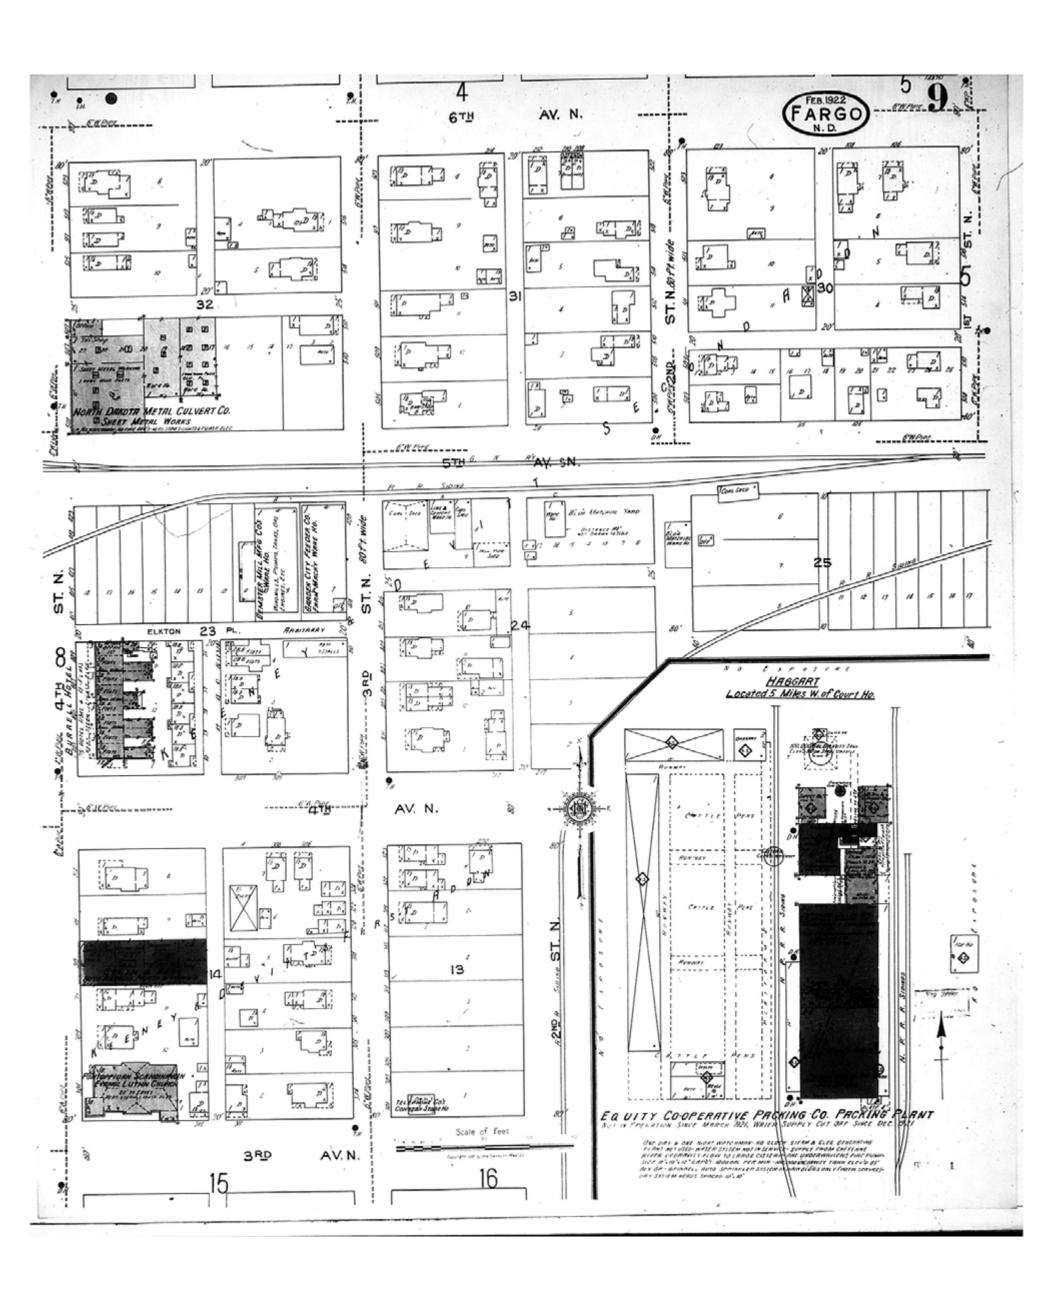

1922

Fargo, ND

Digital Images Created By Historical Information Gatherers, Inc.

HIG Project No. 121561

Map Type: Fire Insurance
Publisher: Sanborn Map Co.

Map Date: February 1922

Revised Date:
Republished:
Sheet Number: 9