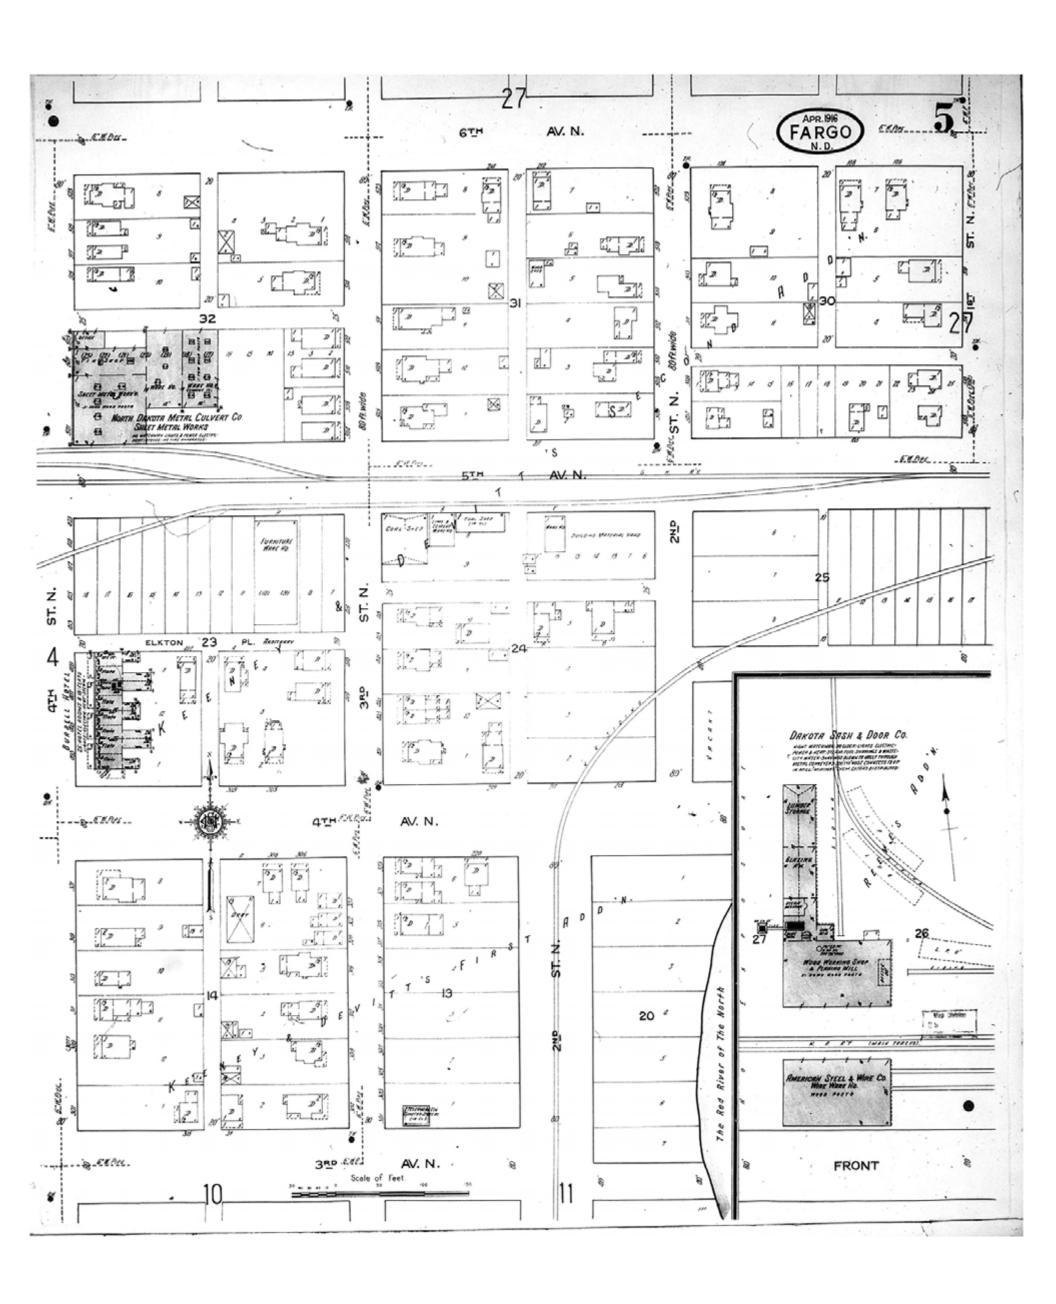

Digital Images Created By

Historical Information Gatherers, Inc.

HIG Project No. 121561

Map Type: Fire Insurance
Publisher: Sanborn Map Co.

Map Date: April 1916

Revised Date:
Republished:
Sheet Number: 5

1916

Fargo, ND

Digital Images Created By

Historical Information Gatherers, Inc.

HIG Project No. 121561

Map Type: Fire Insurance
Publisher: Sanborn Map Co.

Map Date: April 1916

Revised Date:
Republished:
Sheet Number: 10