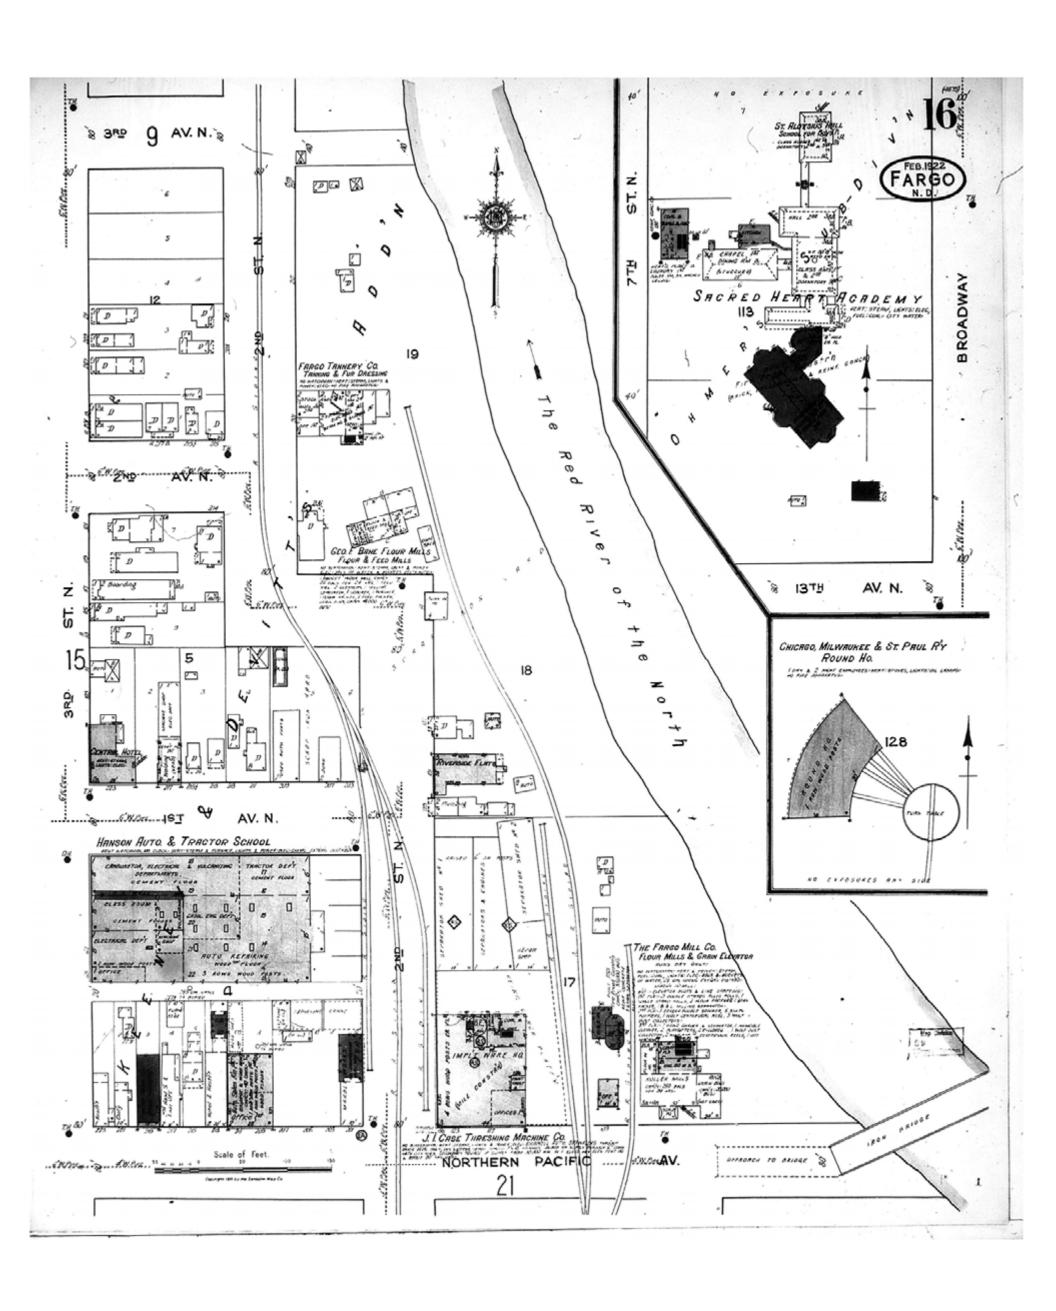

Map Type: Fire Insurance
Publisher: Sanborn Map Co.

Map Date: February 1922

Revised Date:
Republished:
Sheet Number: 16

1922

Fargo, ND

Digital Images Created By

Historical Information Gatherers, Inc.

HIG Project No. 121561