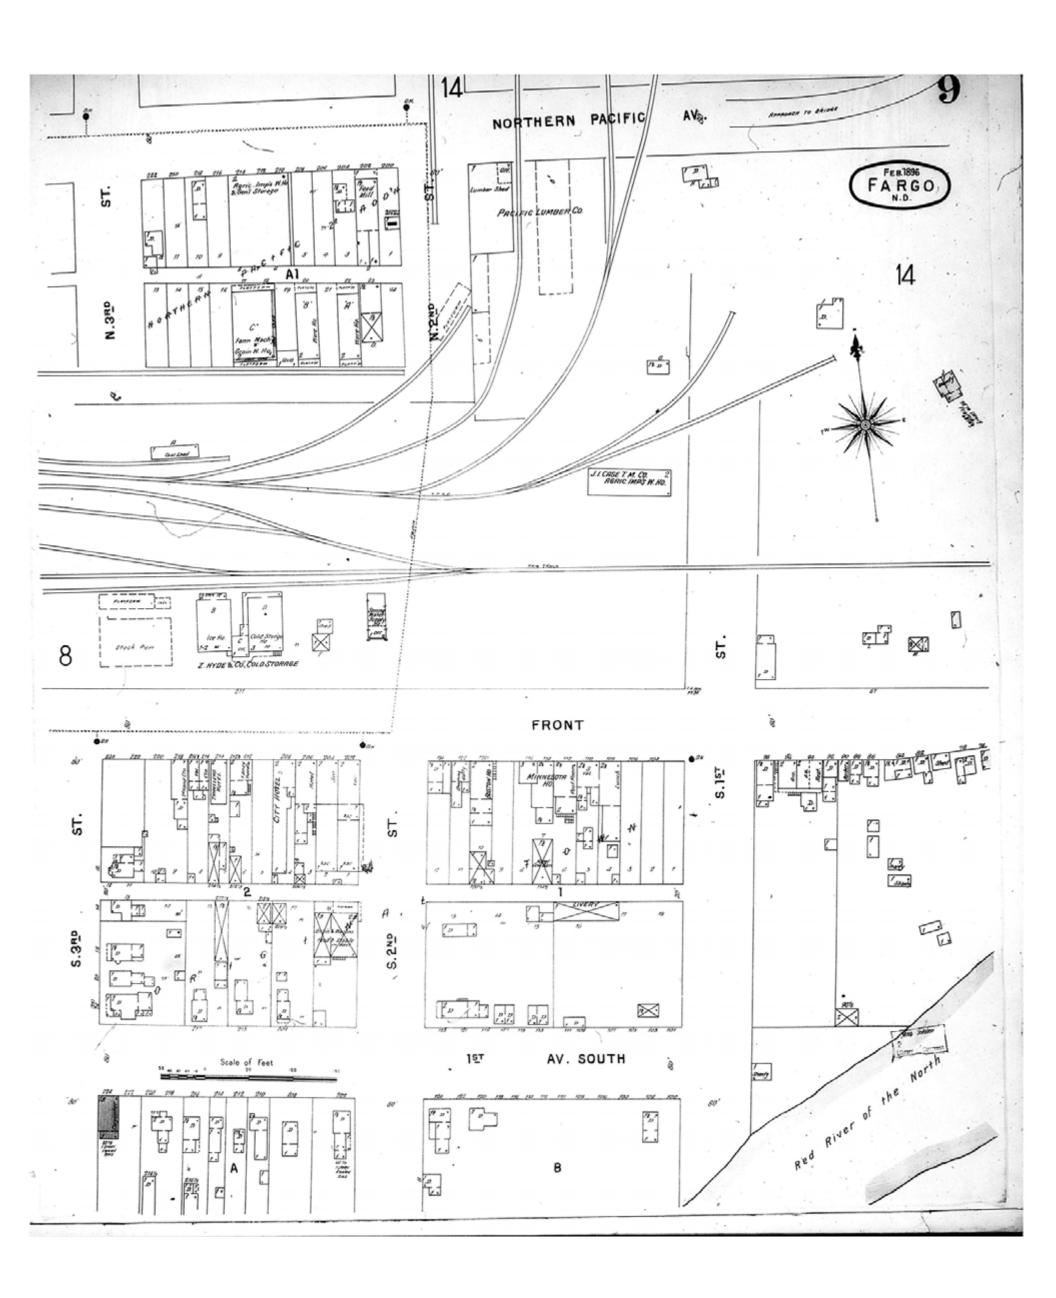

1896

Fargo, ND

Digital Images Created By

Historical Information Gatherers, Inc.

HIG Project No. 121561

Map Type: Fire Insurance

Publisher: Sanborn-Perris Map Co.

Map Date: February 1896