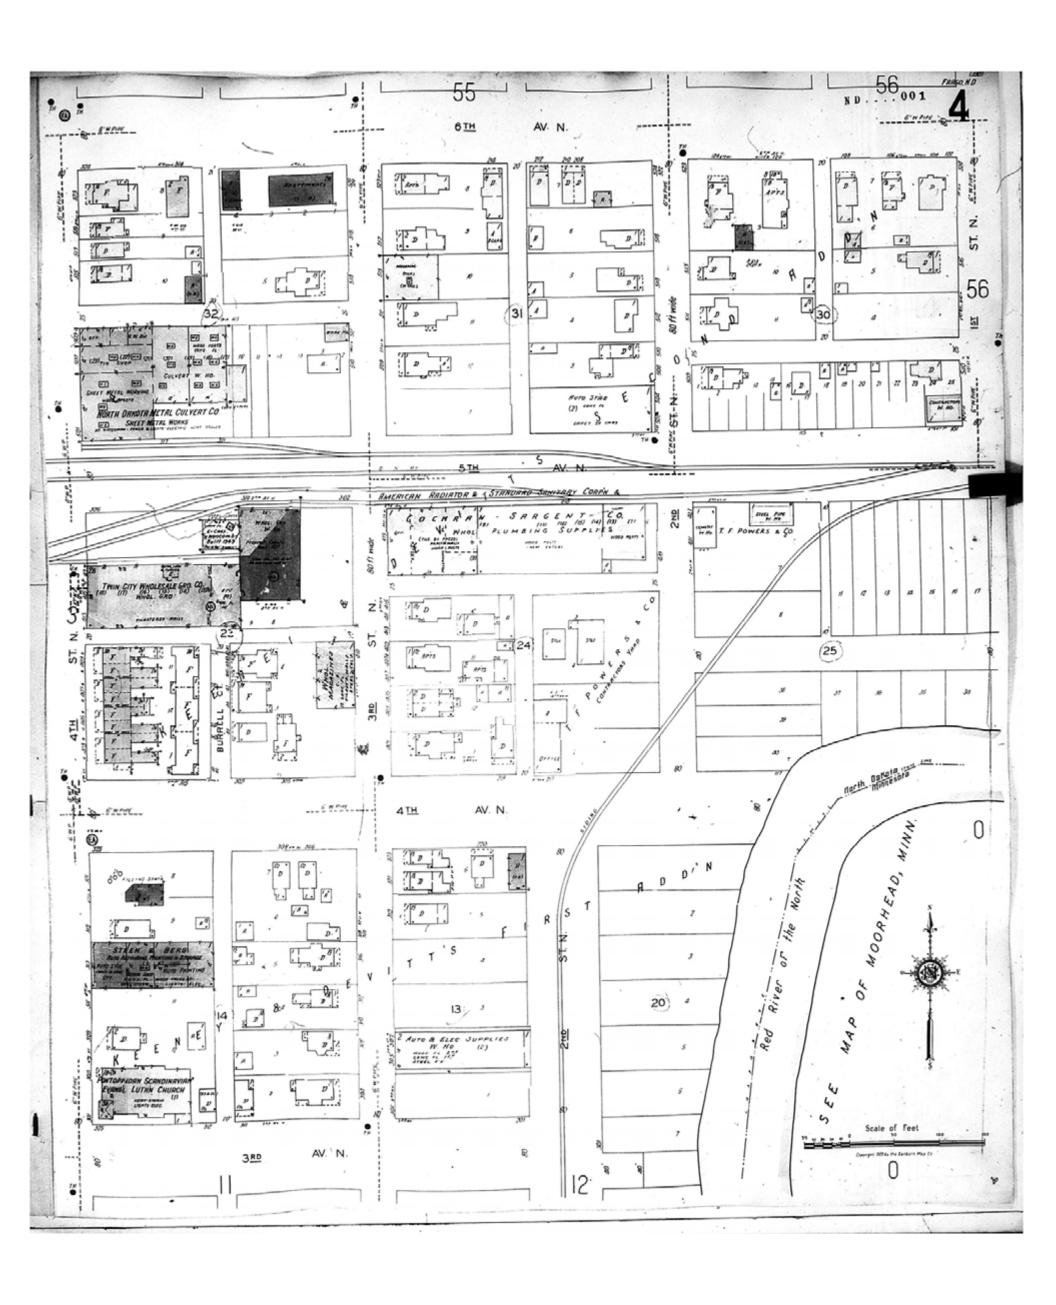

Map Type: Fire Insurance
Publisher: Sanborn Map Co.

Map Date: 1929

Revised Date: January 1950

Republished: Sheet Number: 4 1950

Fargo, ND

Digital Images Created By

Historical Information Gatherers, Inc.

HIG Project No. 121561

1910

Fargo, ND

Digital Images Created By Historical Information Gatherers, Inc.

HIG Project No. 121561

Map Type: Fire Insurance
Publisher: Sanborn Map Co.

Map Date: 1929 Revised Date: Republished:

Sheet Number: 4

1922

Fargo, ND

Digital Images Created By Historical Information Gatherers, Inc.

HIG Project No. 121561

Map Type: Fire Insurance
Publisher: Sanborn Map Co.

Map Date: 1929

Revised Date: January 1950

Republished: Sheet Number: 4 1950