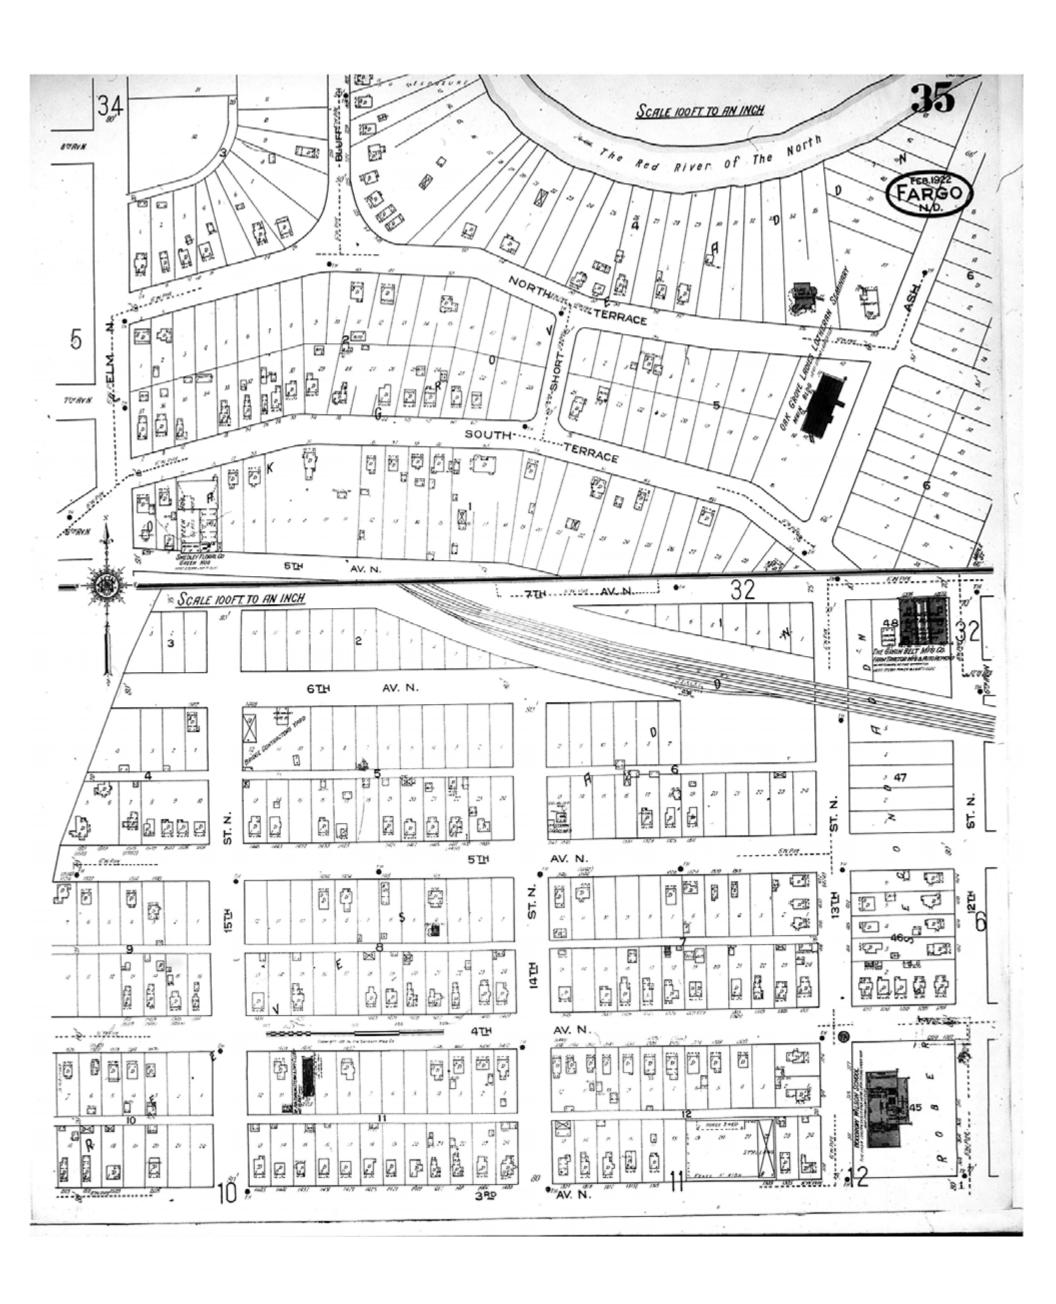

Map Type: Fire Insurance
Publisher: Sanborn Map Co.

Map Date: February 1922

Revised Date:
Republished:
Sheet Number: 35

1922

Fargo, ND

Digital Images Created By Historical Information Gatherers, Inc.

HIG Project No. 121561

1922

Fargo, ND

Digital Images Created By Historical Information Gatherers, Inc.

HIG Project No. 121561

Map Type: Fire Insurance
Publisher: Sanborn Map Co.

Map Date: February 1922

Revised Date:
Republished:
Sheet Number: 35