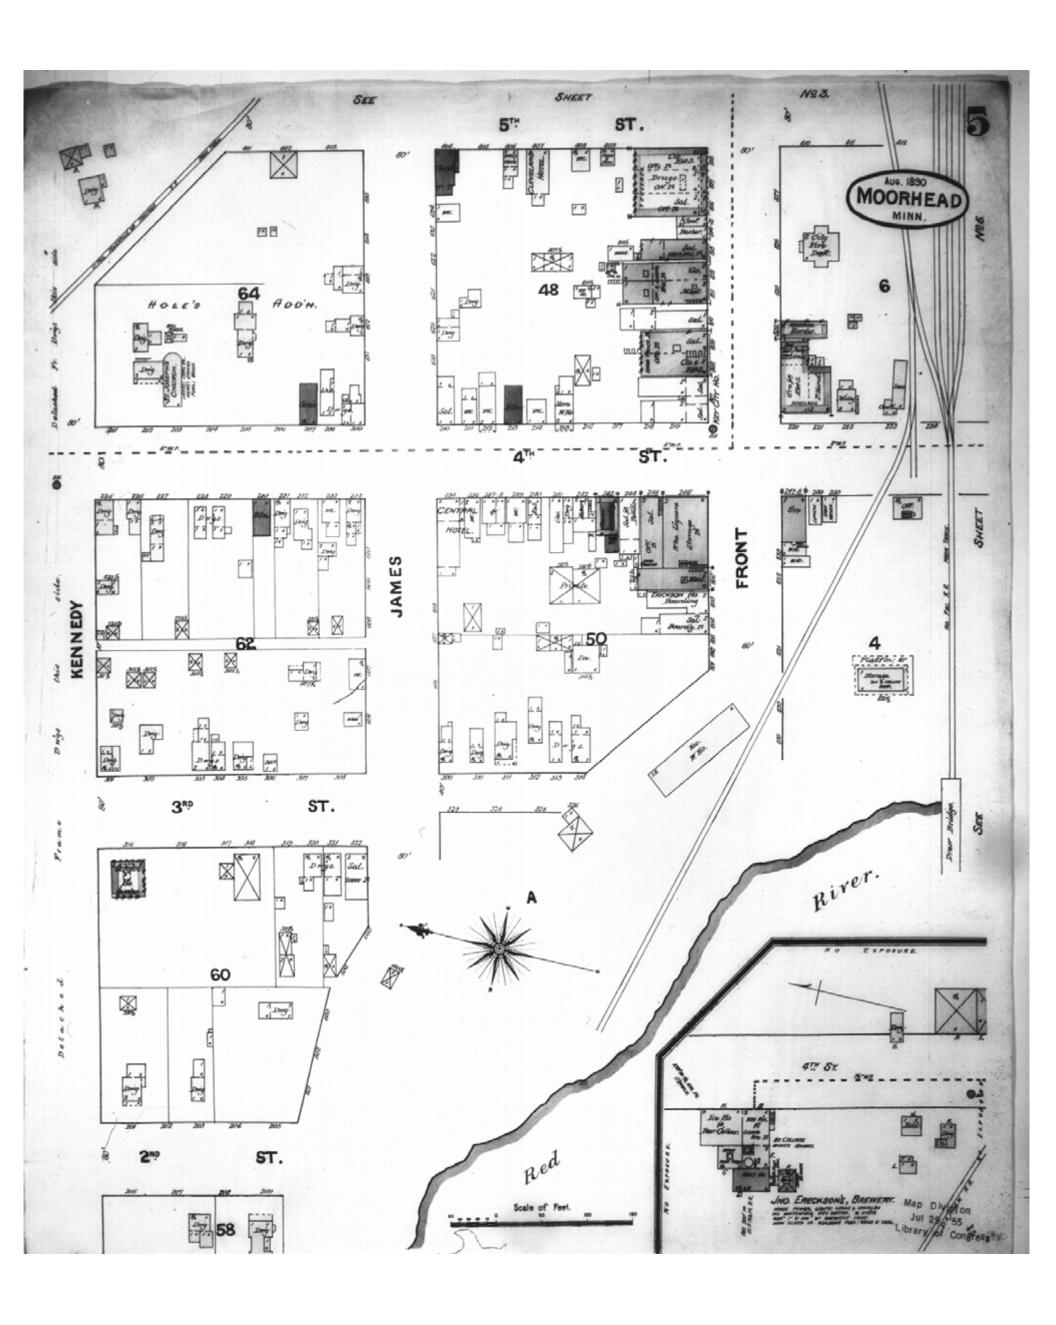

Map Type: Fire Insurance

Publisher: Sanborn-Perris Map Co.

Map Date: August 1890

Revised Date:
Republished:
Sheet Number: 5

1890

Moorhead, MN

Digital Images Created By

Historical Information Gatherers, Inc.