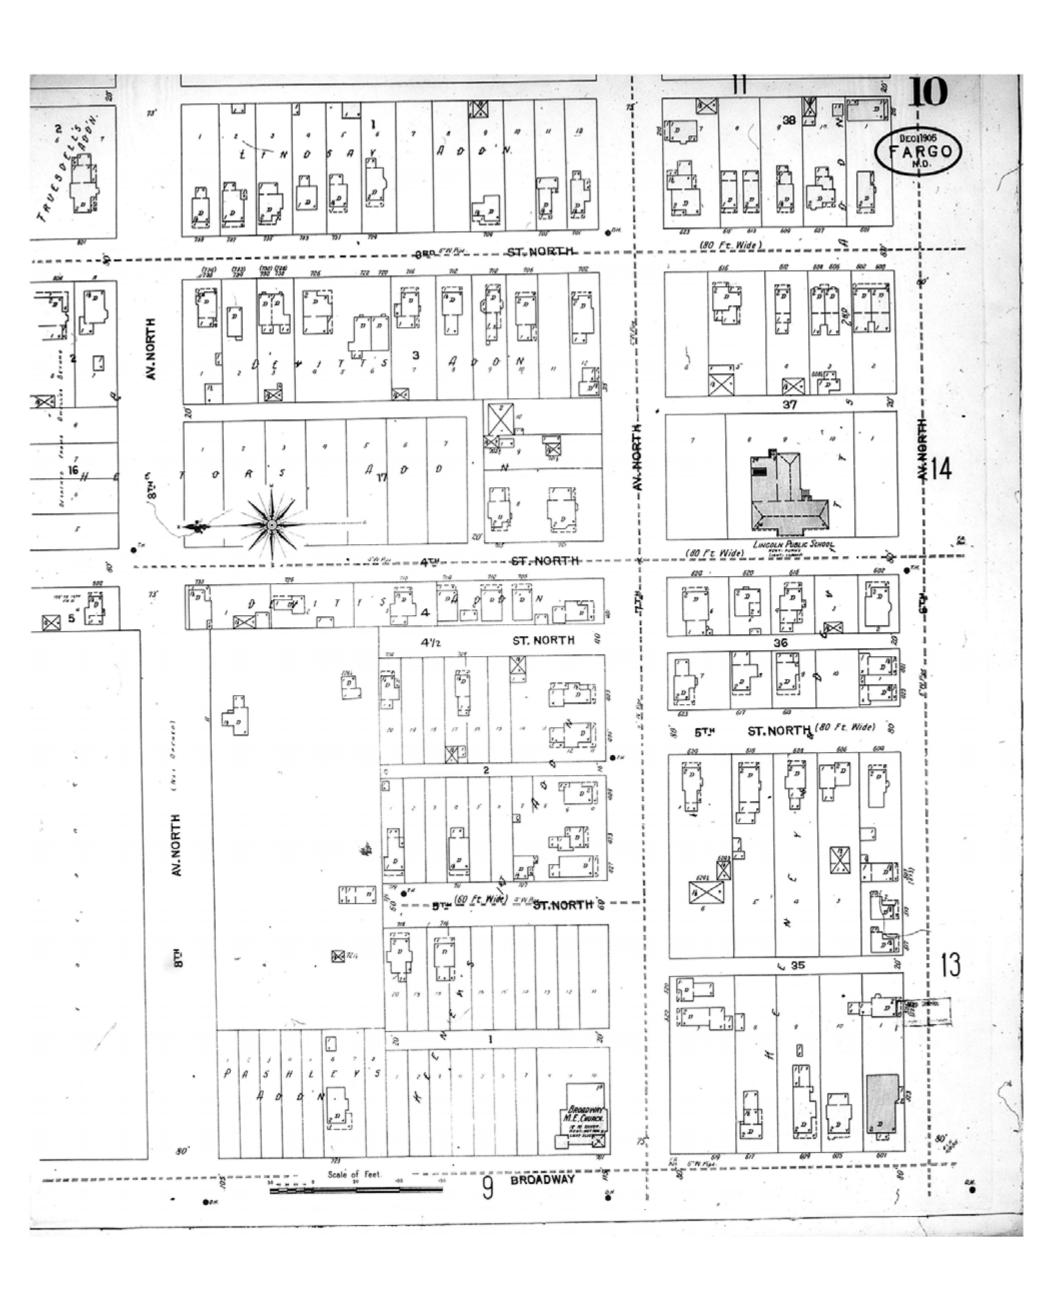

1905

Fargo, ND

Digital Images Created By Historical Information Gatherers, Inc.

HIG Project No. 121561

Map Type: Fire Insurance
Publisher: Sanborn Map Co.

Map Date: December 1905

Revised Date:
Republished:
Sheet Number: 10