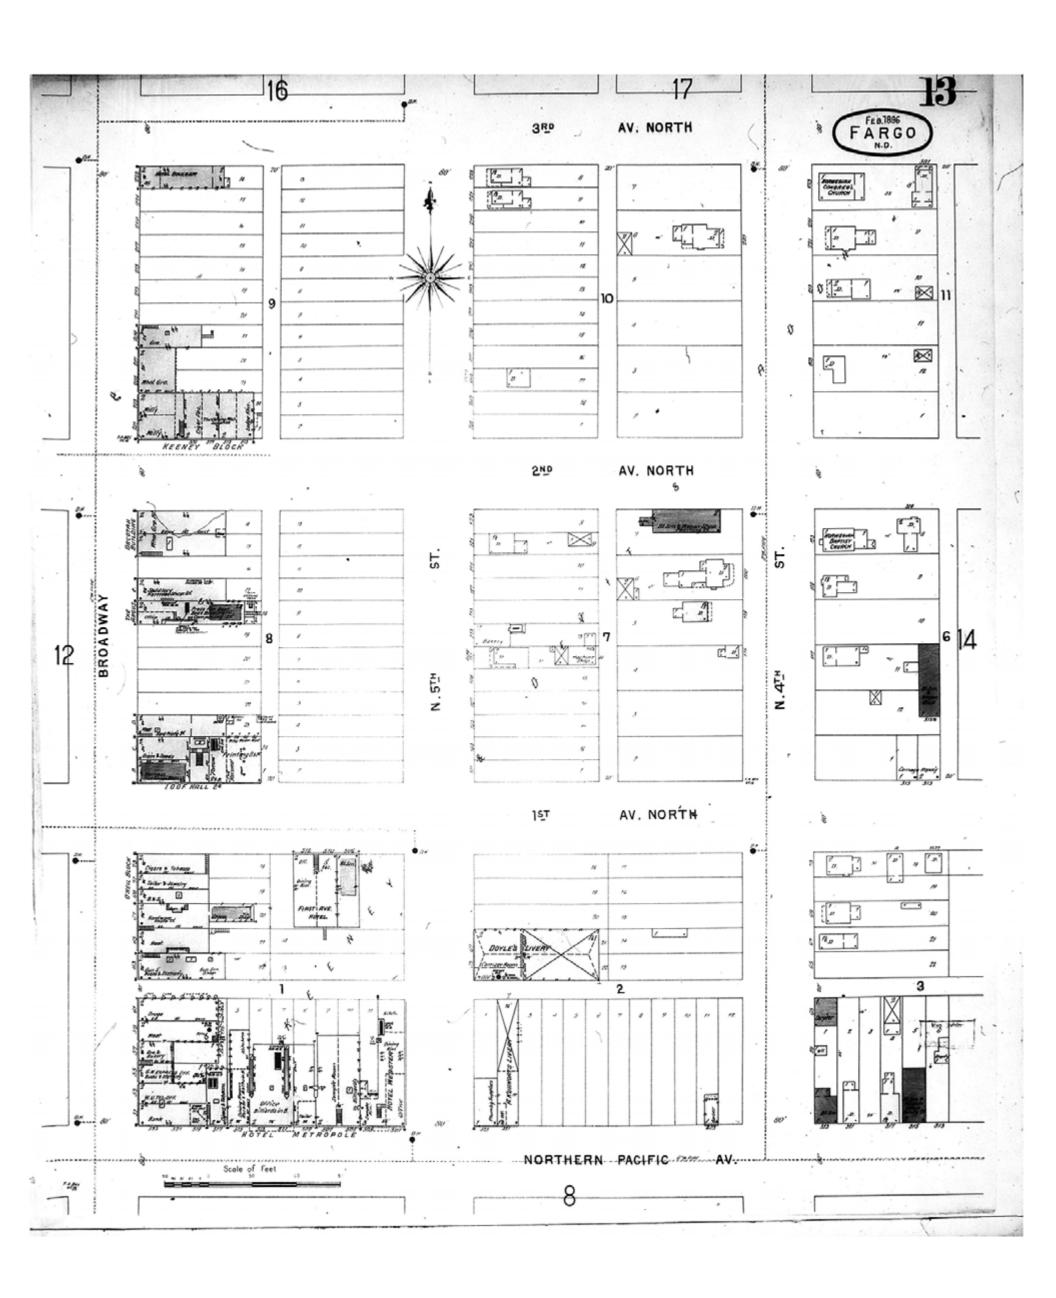

Revised Date:
Republished:
Sheet Number: 13

1896

Fargo, ND

Digital Images Created By Historical Information Gatherers, Inc.

HIG Project No. 121561

Map Type: Fire Insurance

Publisher: Sanborn-Perris Map Co.

Map Date: February 1896