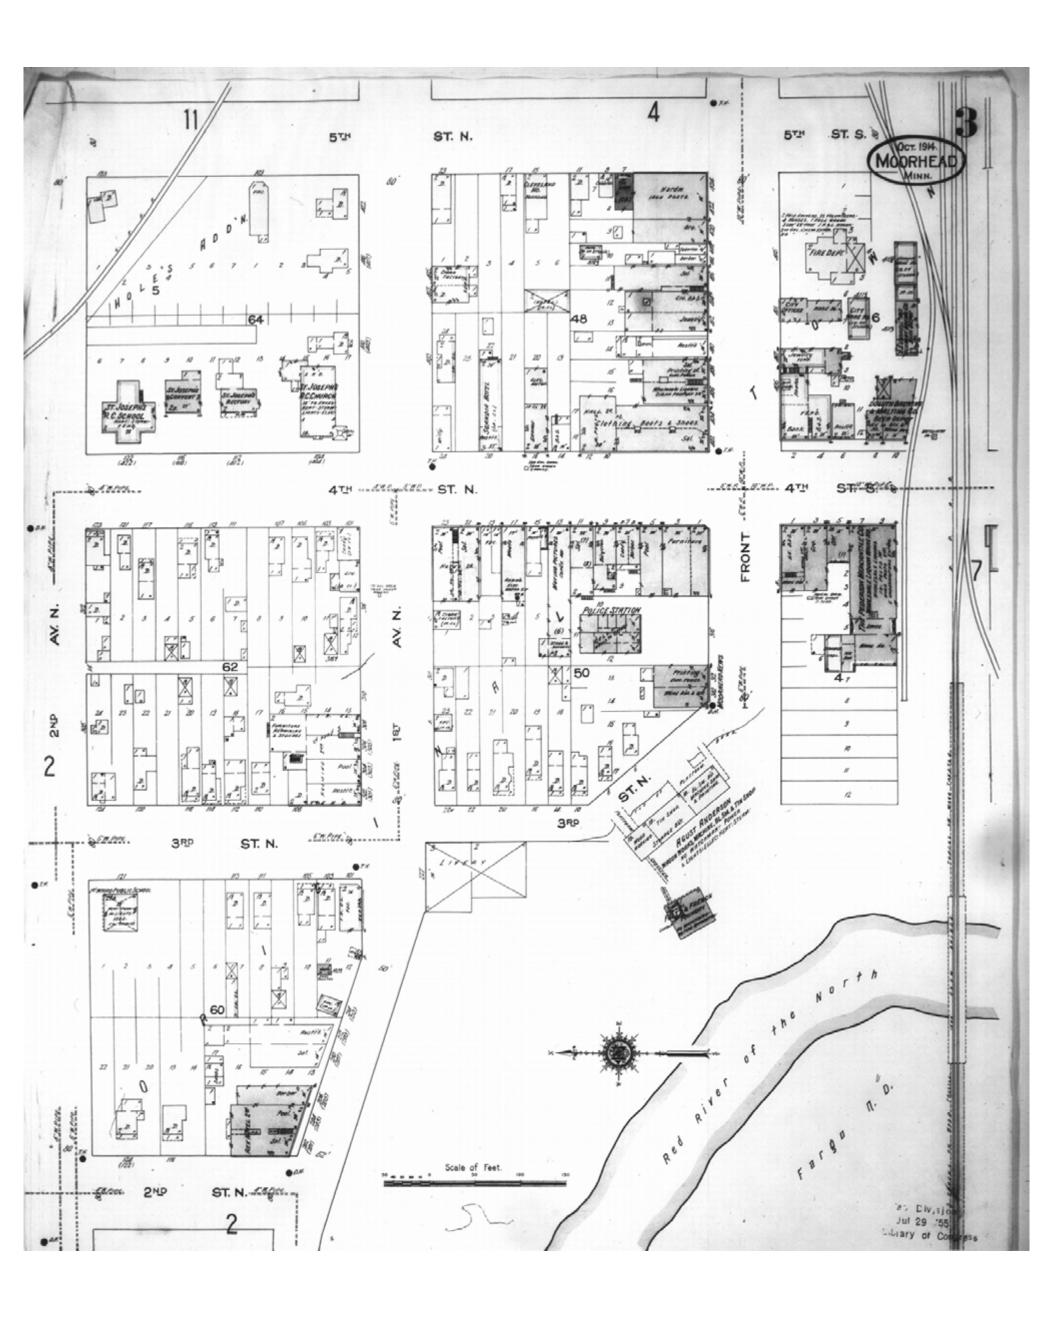

1914

Moorhead, MN

Digital Images Created By

Historical Information Gatherers, Inc.

HIG Project No. 121561

Map Type: Fire Insurance
Publisher: Sanborn Map Co.

Map Date: October 1914

Revised Date:
Republished:
Sheet Number: 3