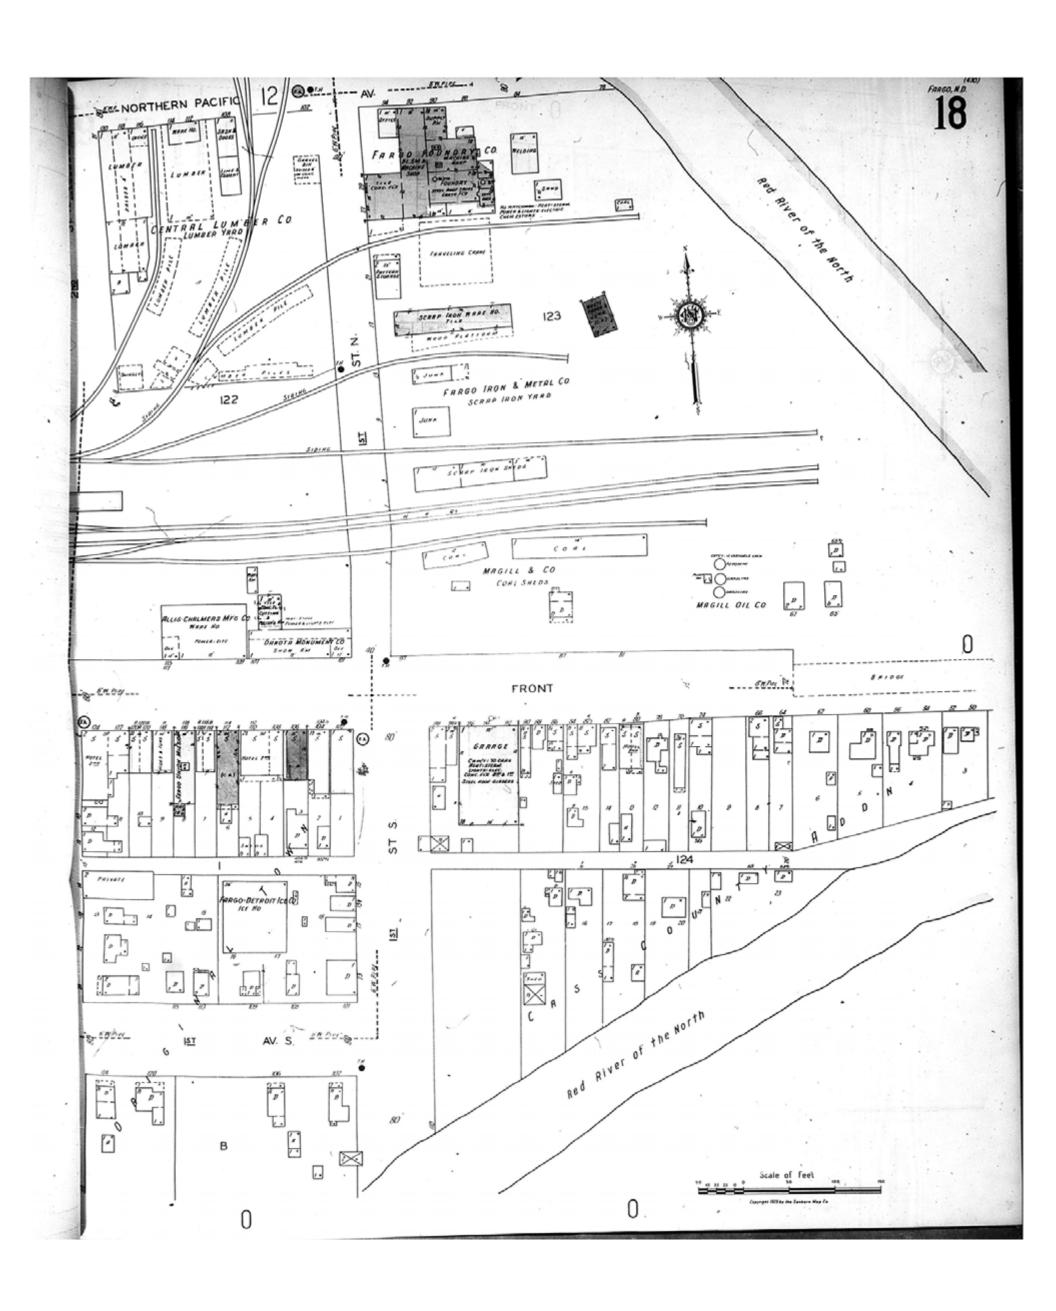

Fargo, ND

Digital Images Created By

Historical Information Gatherers, Inc.

HIG Project No. 121561

Map Type: Fire Insurance
Publisher: Sanborn Map Co.

Map Date: 1929

Revised Date: January 1950

Republished: Sheet Number: 18 1950