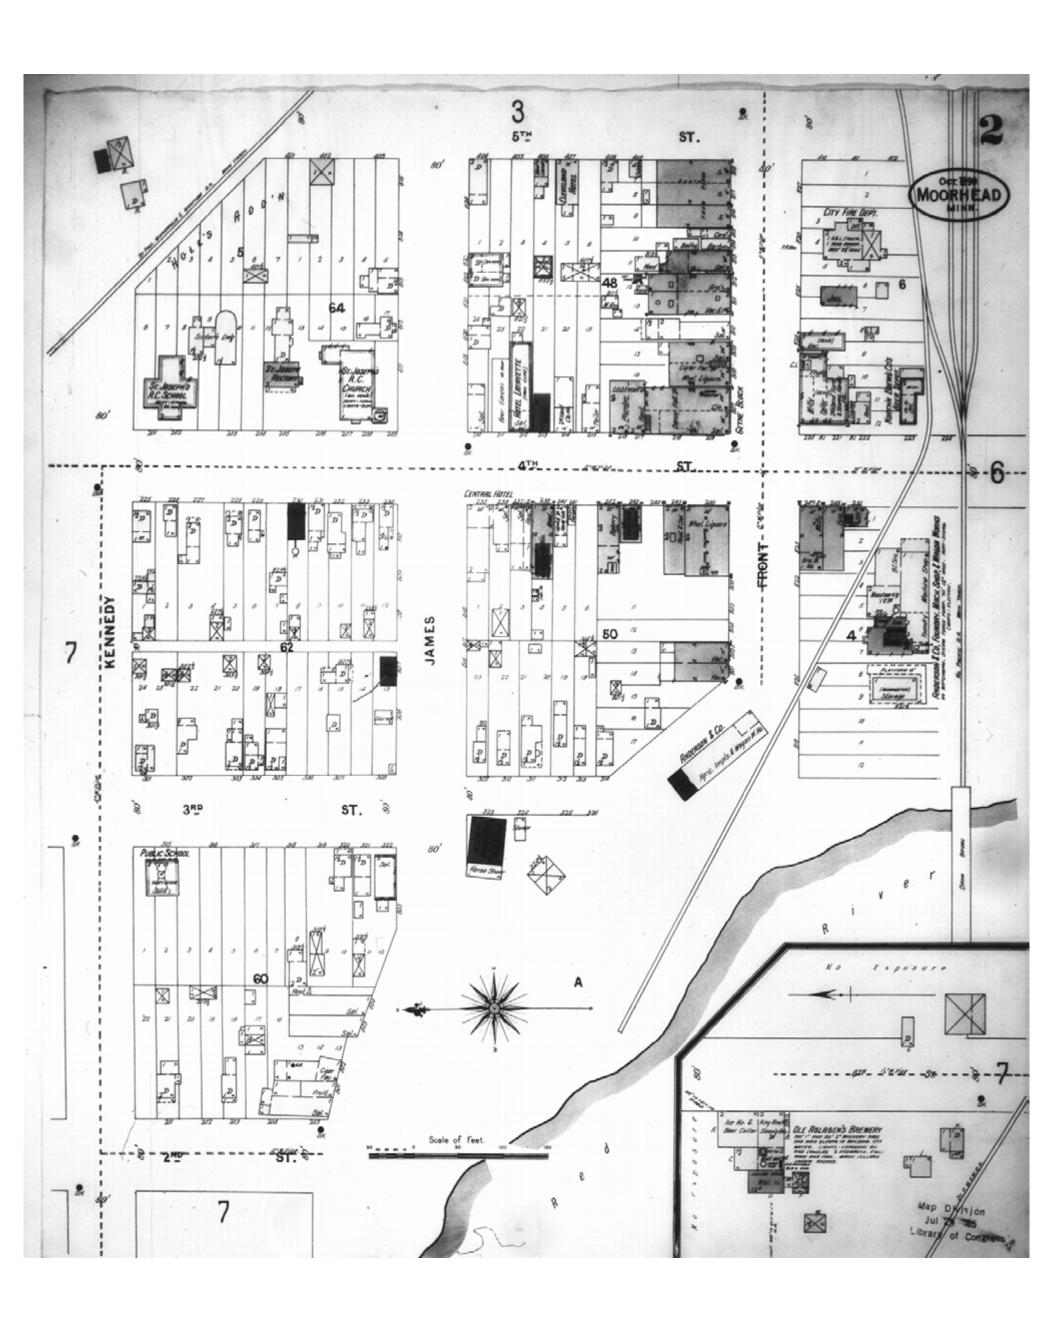

Map Type: Fire Insurance

Publisher: Sanborn-Perris Map Co.

Map Date: October 1899

Revised Date:
Republished:
Sheet Number: 2

1899

Moorhead, MN

Digital Images Created By

Historical Information Gatherers, Inc.