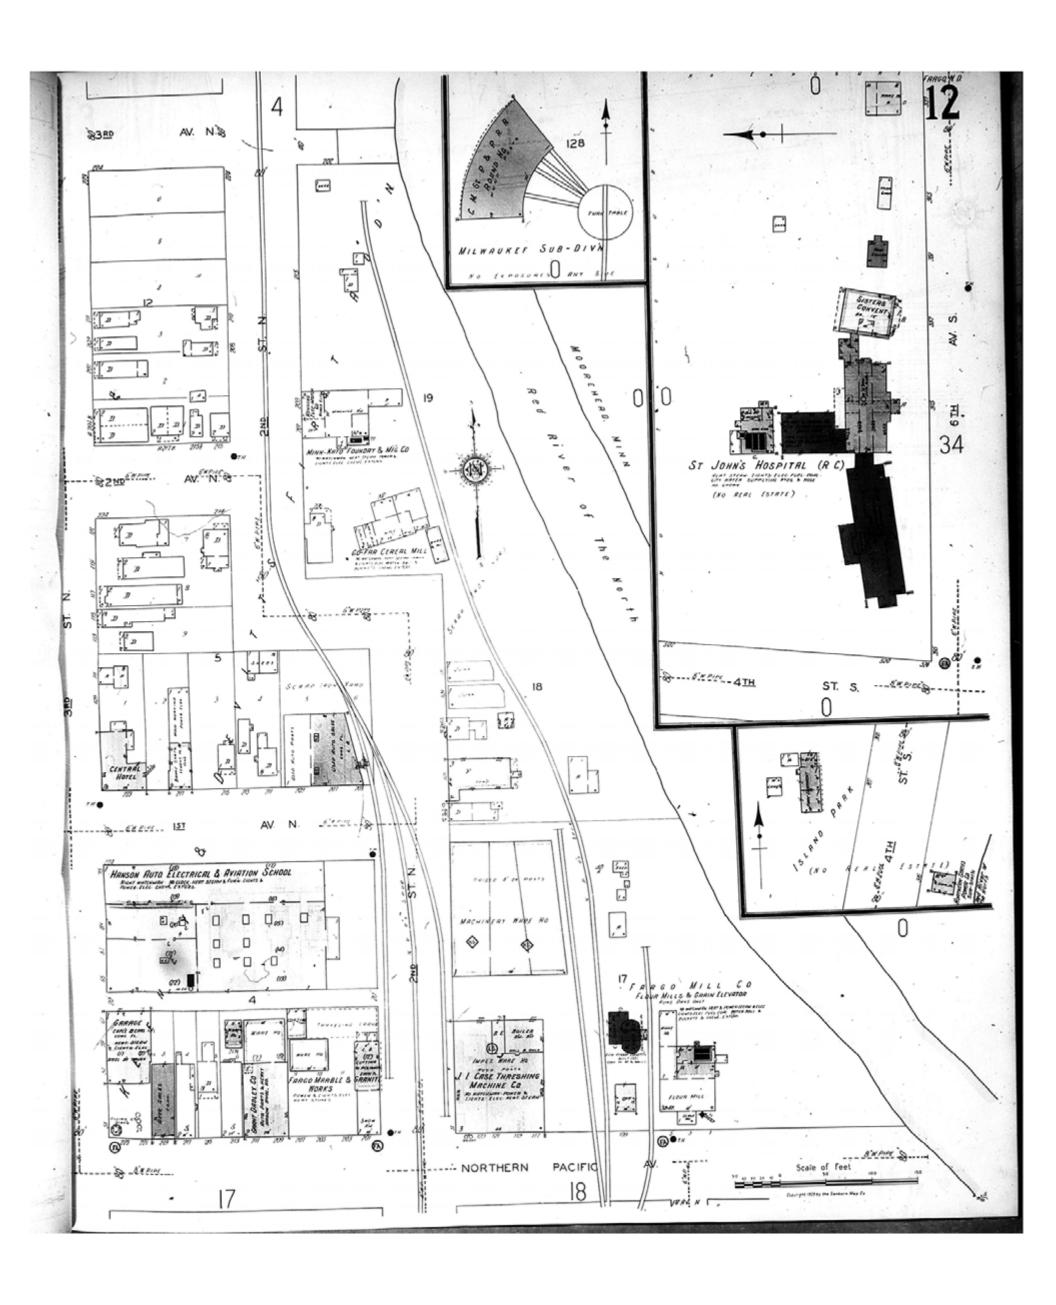

Map Type: Fire Insurance
Publisher: Sanborn Map Co.

Map Date: 1929

Revised Date: January 1950

Republished: Sheet Number: 12 1950

Fargo, ND

Digital Images Created By

Historical Information Gatherers, Inc.

HIG Project No. 121561