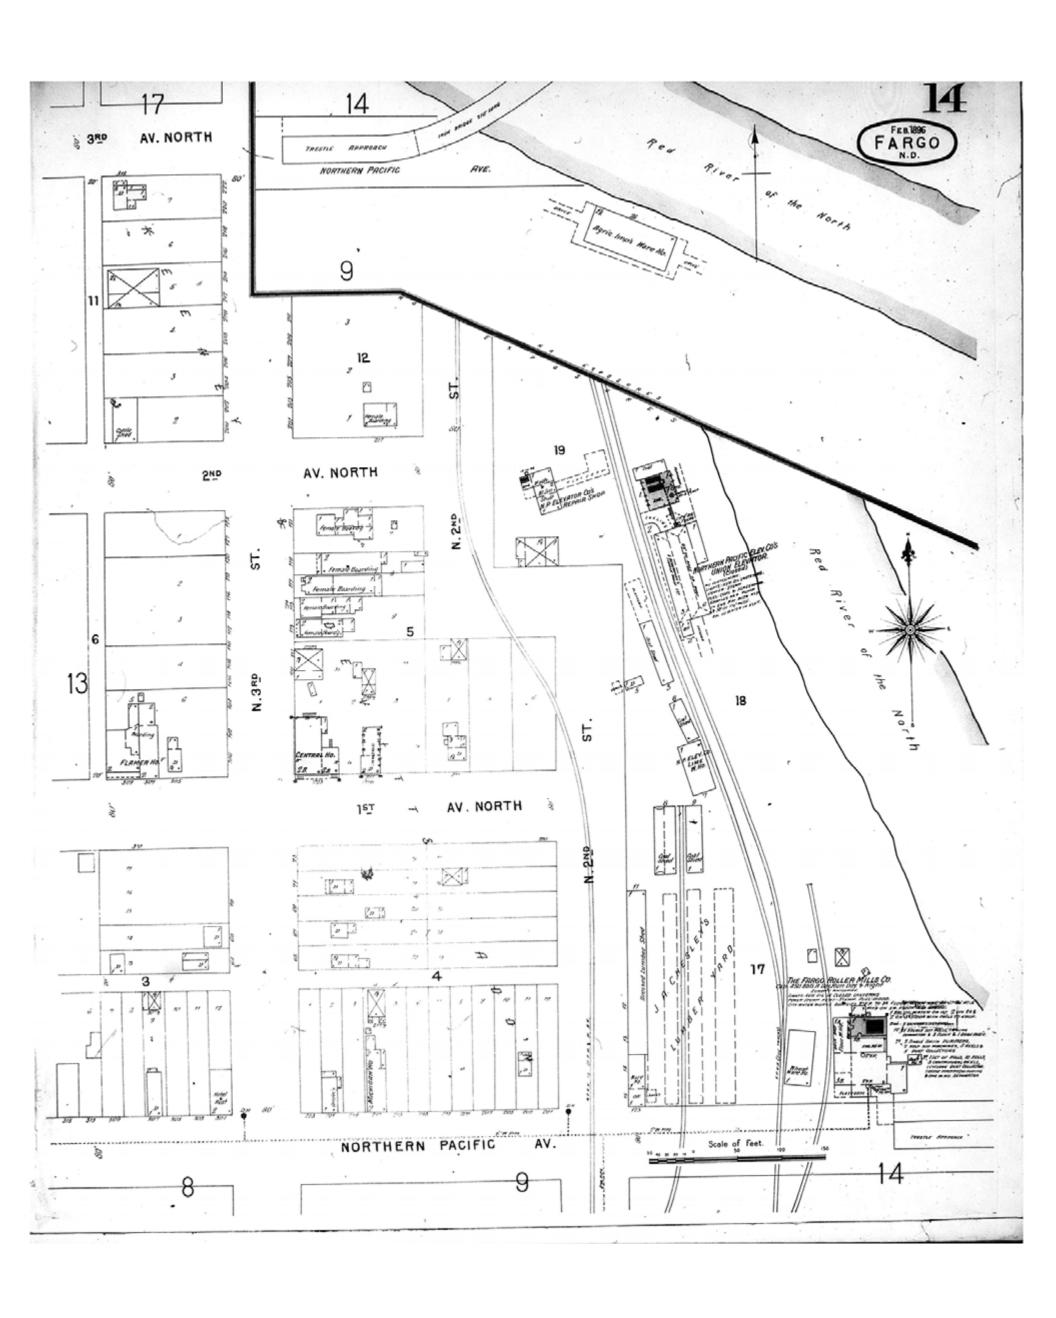

Revised Date:
Republished:
Sheet Number: 14

1896

Fargo, ND

Digital Images Created By

Historical Information Gatherers, Inc.

HIG Project No. 121561

Map Type: Fire Insurance

Publisher: Sanborn-Perris Map Co.