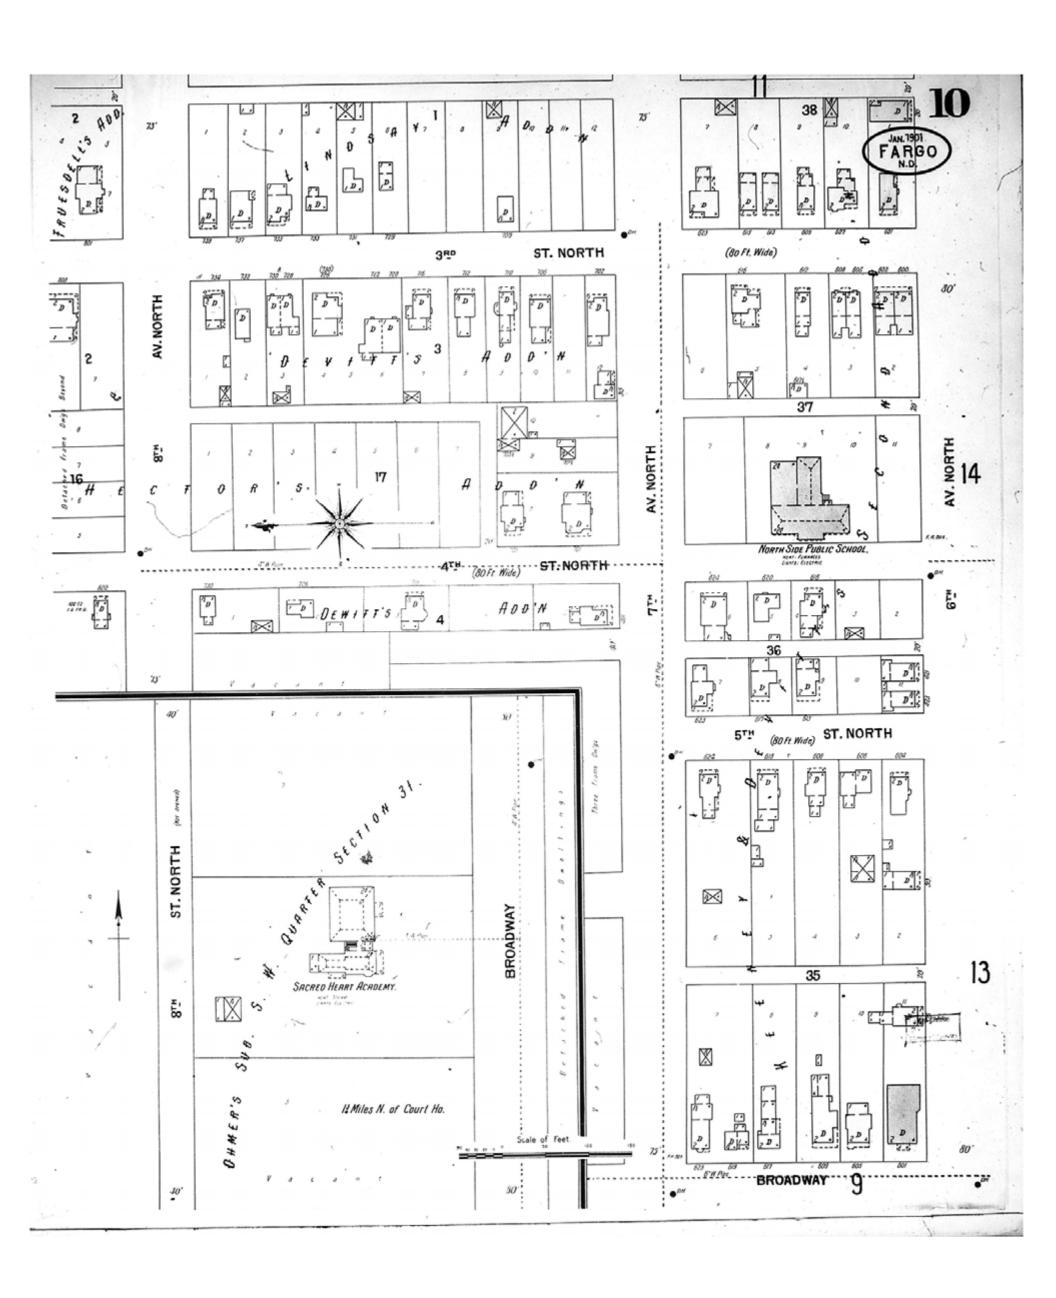

Map Type: Fire Insurance

Publisher: Sanborn-Perris Map Co.

Map Date: January 1901

Revised Date:
Republished:
Sheet Number: 10

1901

Fargo, ND

Digital Images Created By

Historical Information Gatherers, Inc.