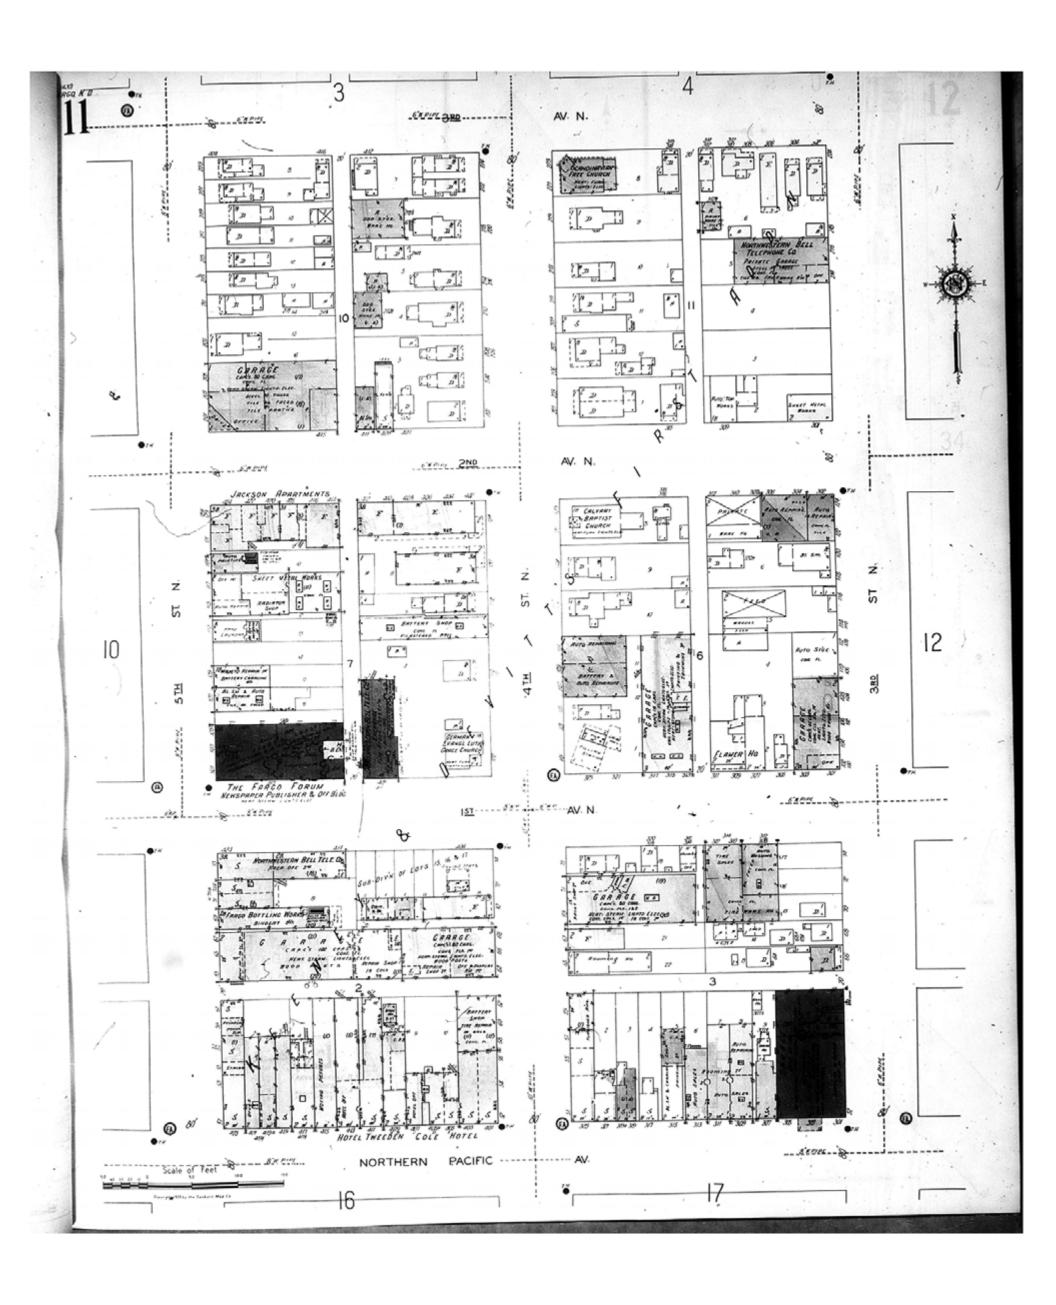

1922

Moorhead, MN

Digital Images Created By

Historical Information Gatherers, Inc.

HIG Project No. 121561

Map Type: Fire Insurance
Publisher: Sanborn Map Co.

Map Date: February 1922

Revised Date:
Republished:
Sheet Number: 4