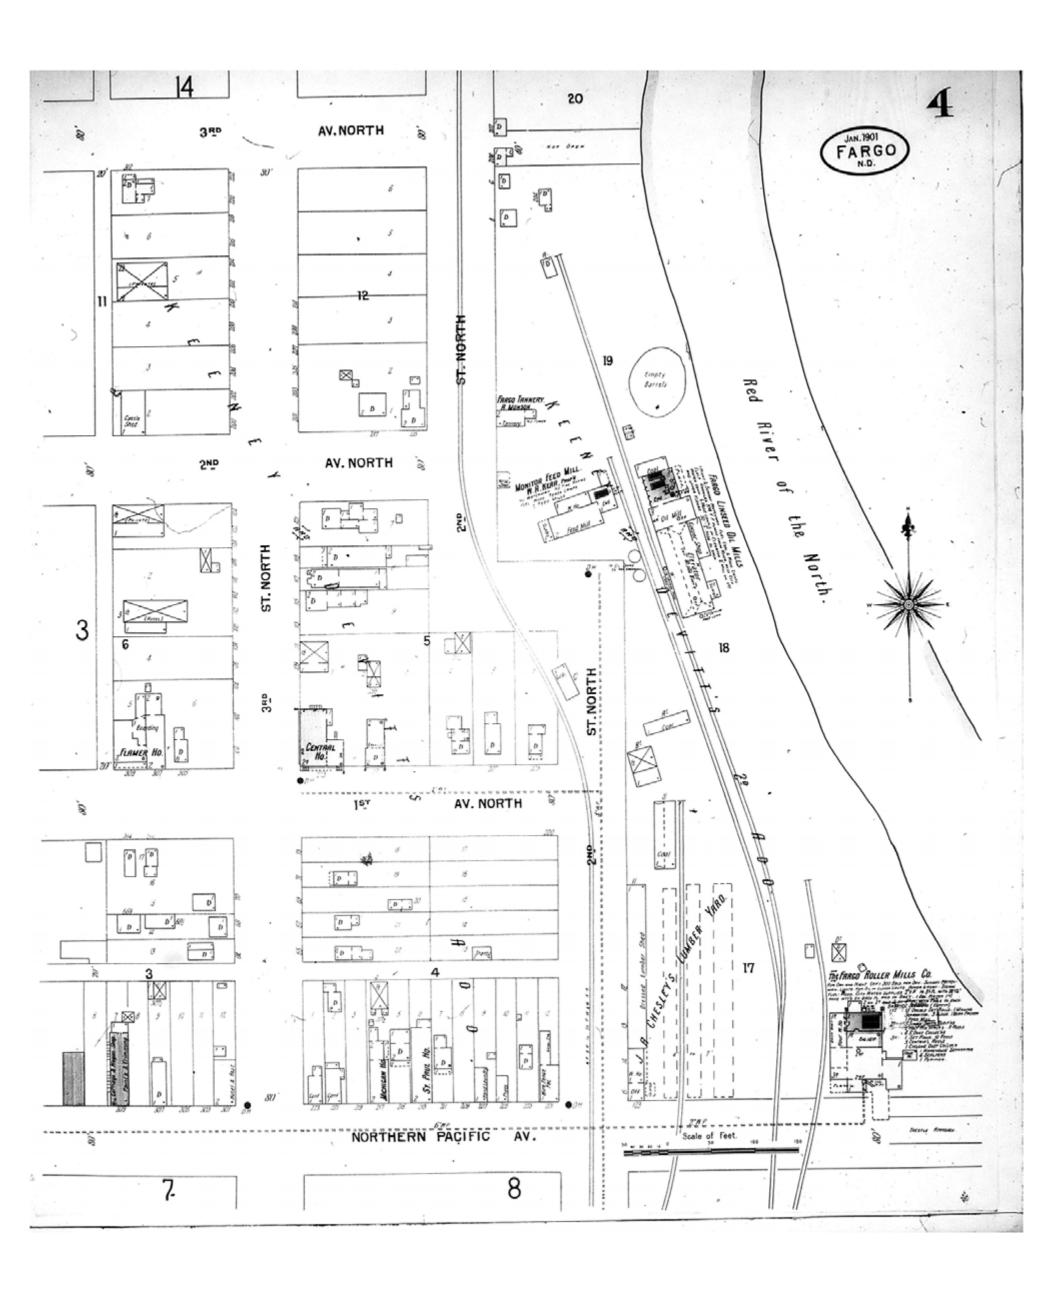

Map Date: January 1901

Revised Date:
Republished:
Sheet Number: 4

1901

Fargo, ND

Digital Images Created By

HIG Project No. 121561

©2012 Historical Information Gatherers, Inc.

Map Type: Fire Insurance