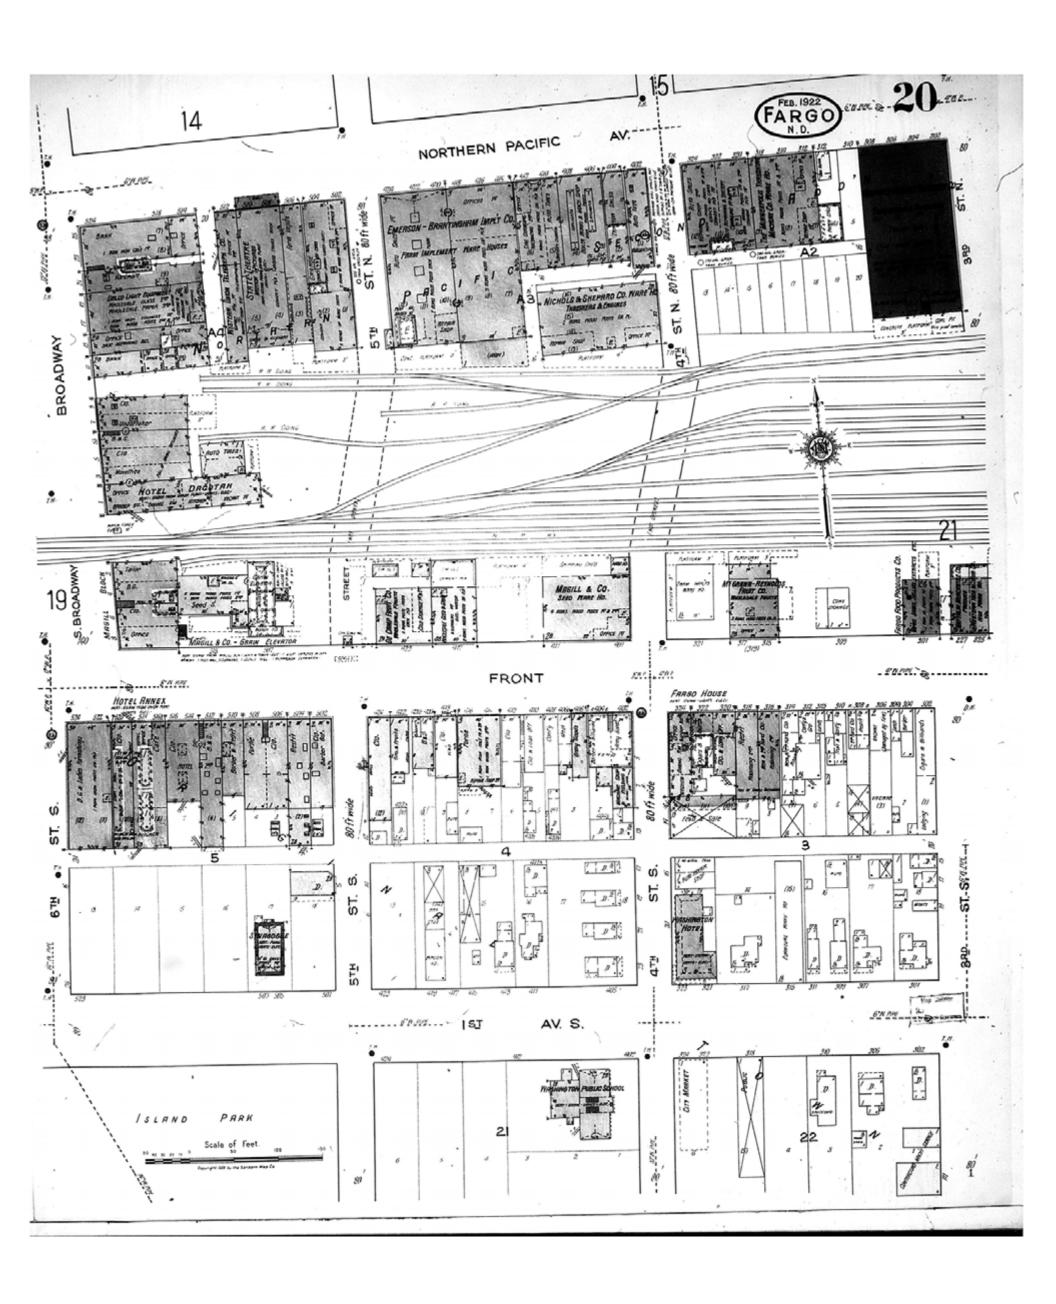

Map Type: Fire Insurance
Publisher: Sanborn Map Co.

Map Date: February 1922

Revised Date:
Republished:
Sheet Number: 20

1922

Fargo, ND

Digital Images Created By Historical Information Gatherers, Inc.

HIG Project No. 121561