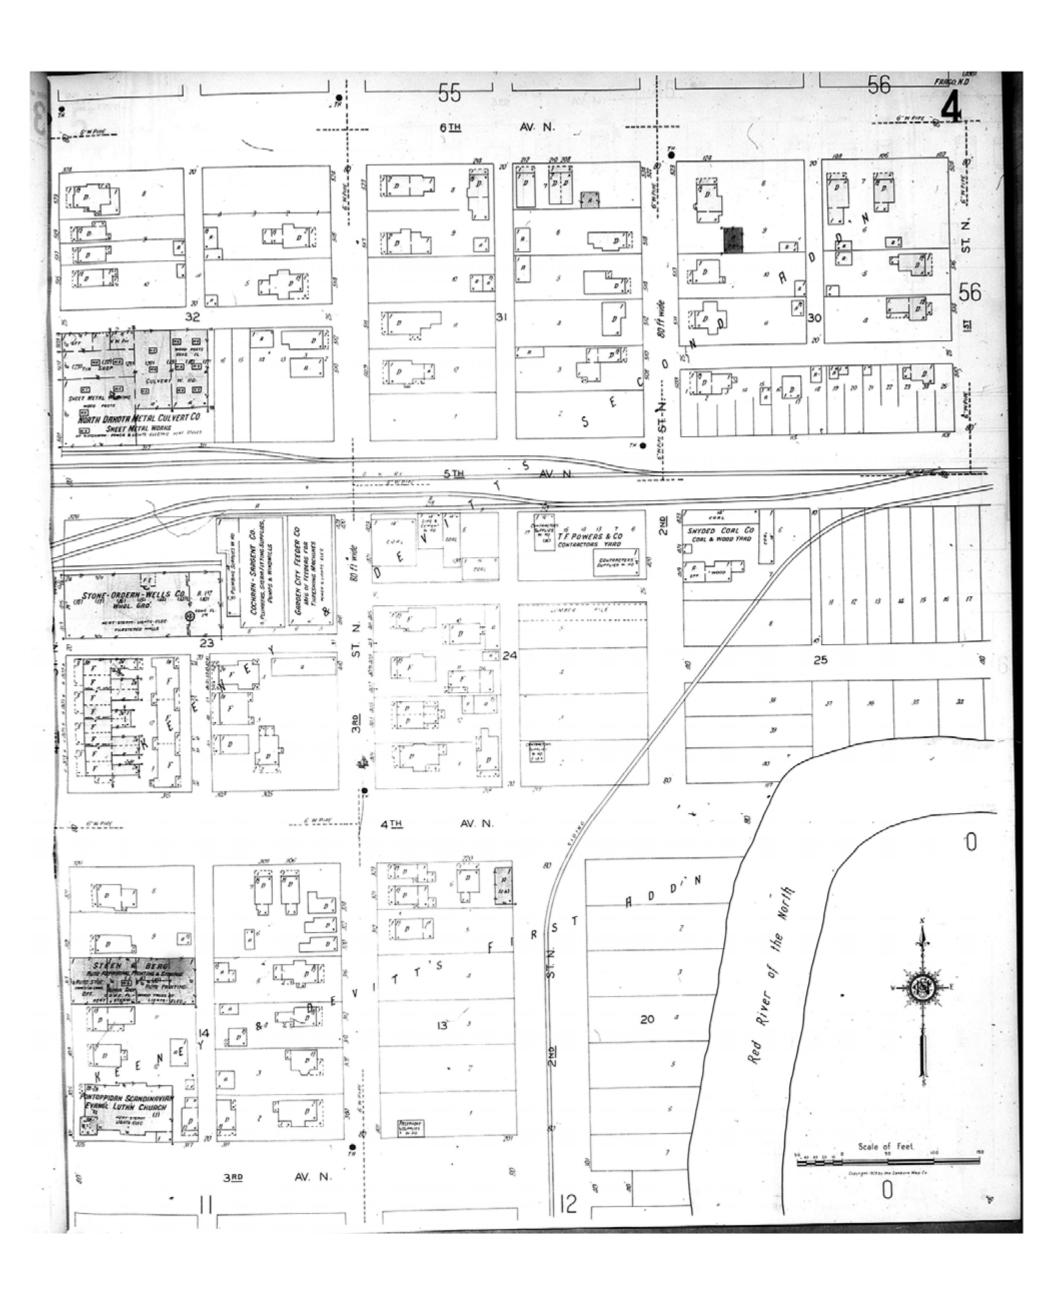

Map Type: Fire Insurance
Publisher: Sanborn Map Co.

Map Date: 1929

Revised Date: January 1950

Republished: Sheet Number: 56 1950

Fargo, ND

Digital Images Created By

Historical Information Gatherers, Inc.

HIG Project No. 121561