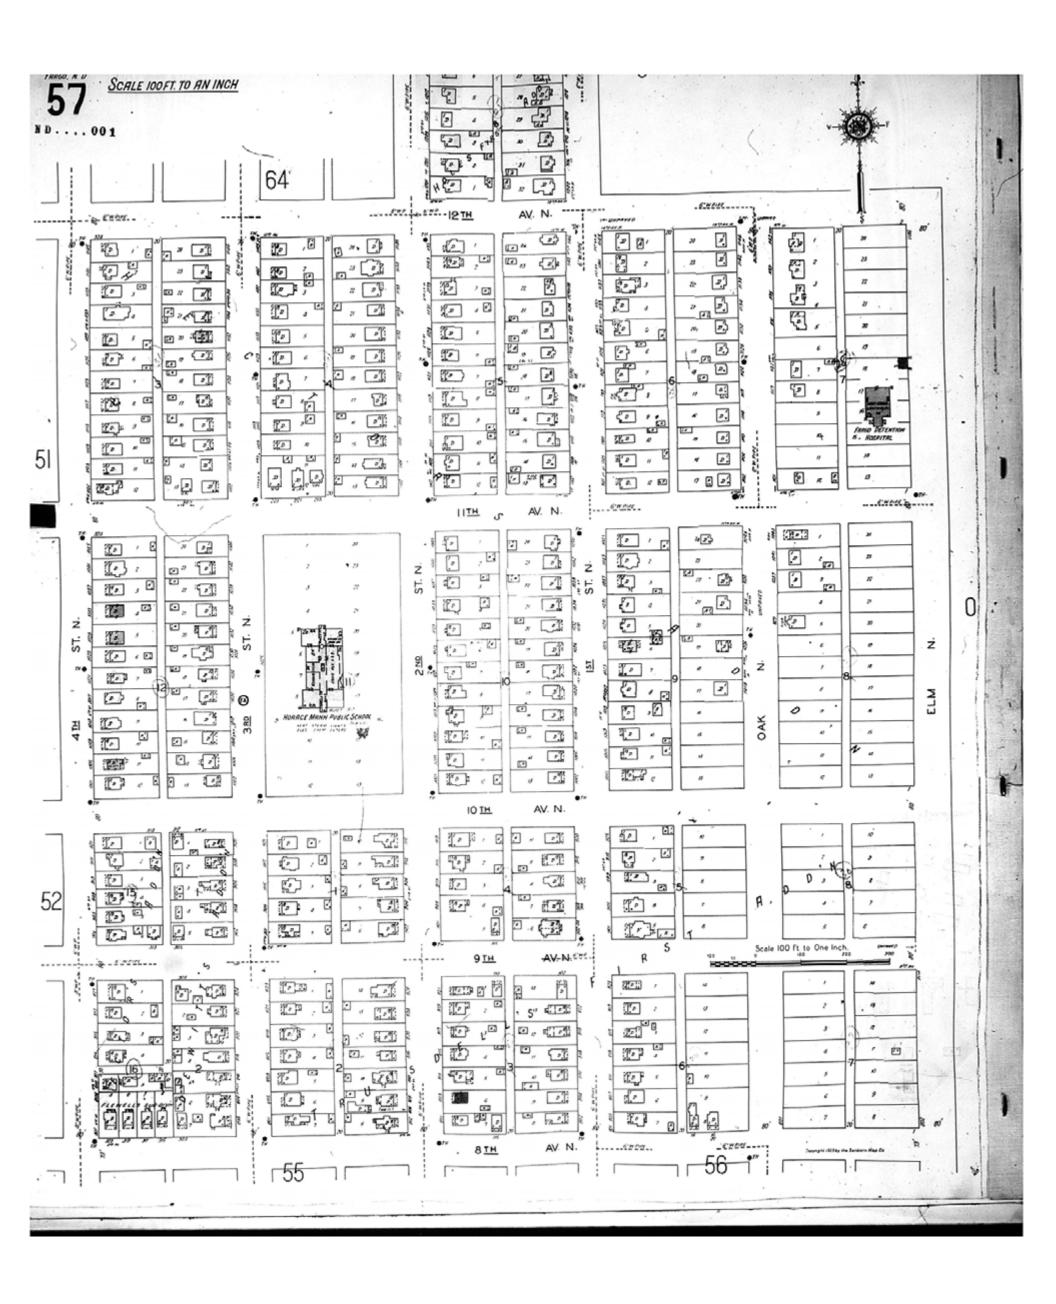

Map Type: Fire Insurance
Publisher: Sanborn Map Co.

Map Date: 1929

Revised Date: January 1950

Republished: Sheet Number: 57 1950

Fargo, ND

Digital Images Created By Historical Information Gatherers, Inc.

HIG Project No. 121561