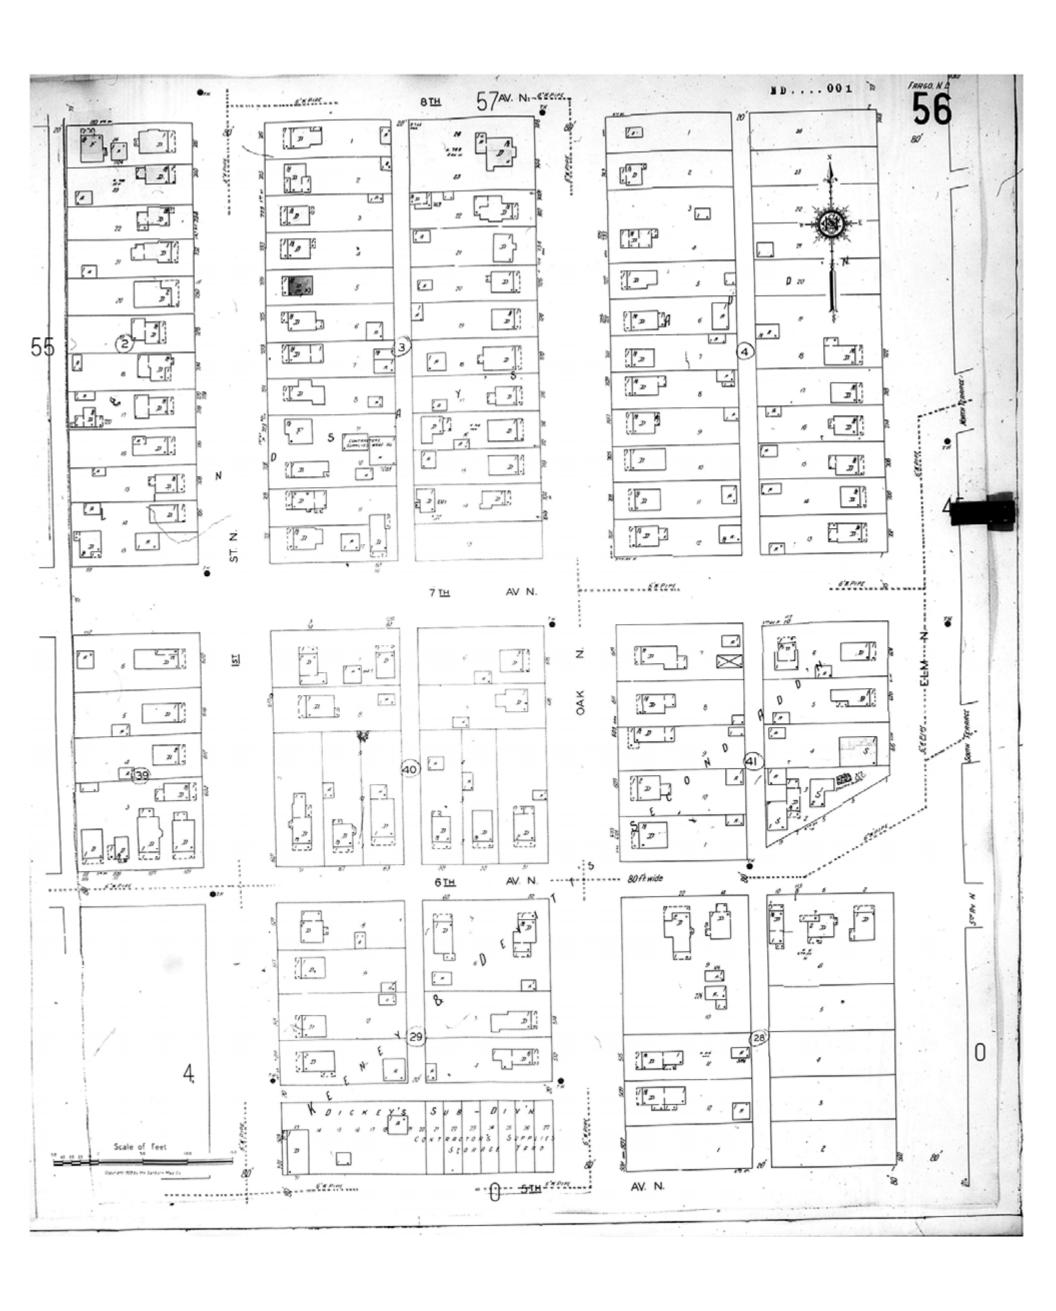

Map Type: Fire Insurance
Publisher: Sanborn Map Co.

Map Date: 1929

Revised Date: January 1950

Republished: Sheet Number: 56 1950

Fargo, ND

Digital Images Created By

Historical Information Gatherers, Inc.

HIG Project No. 121561