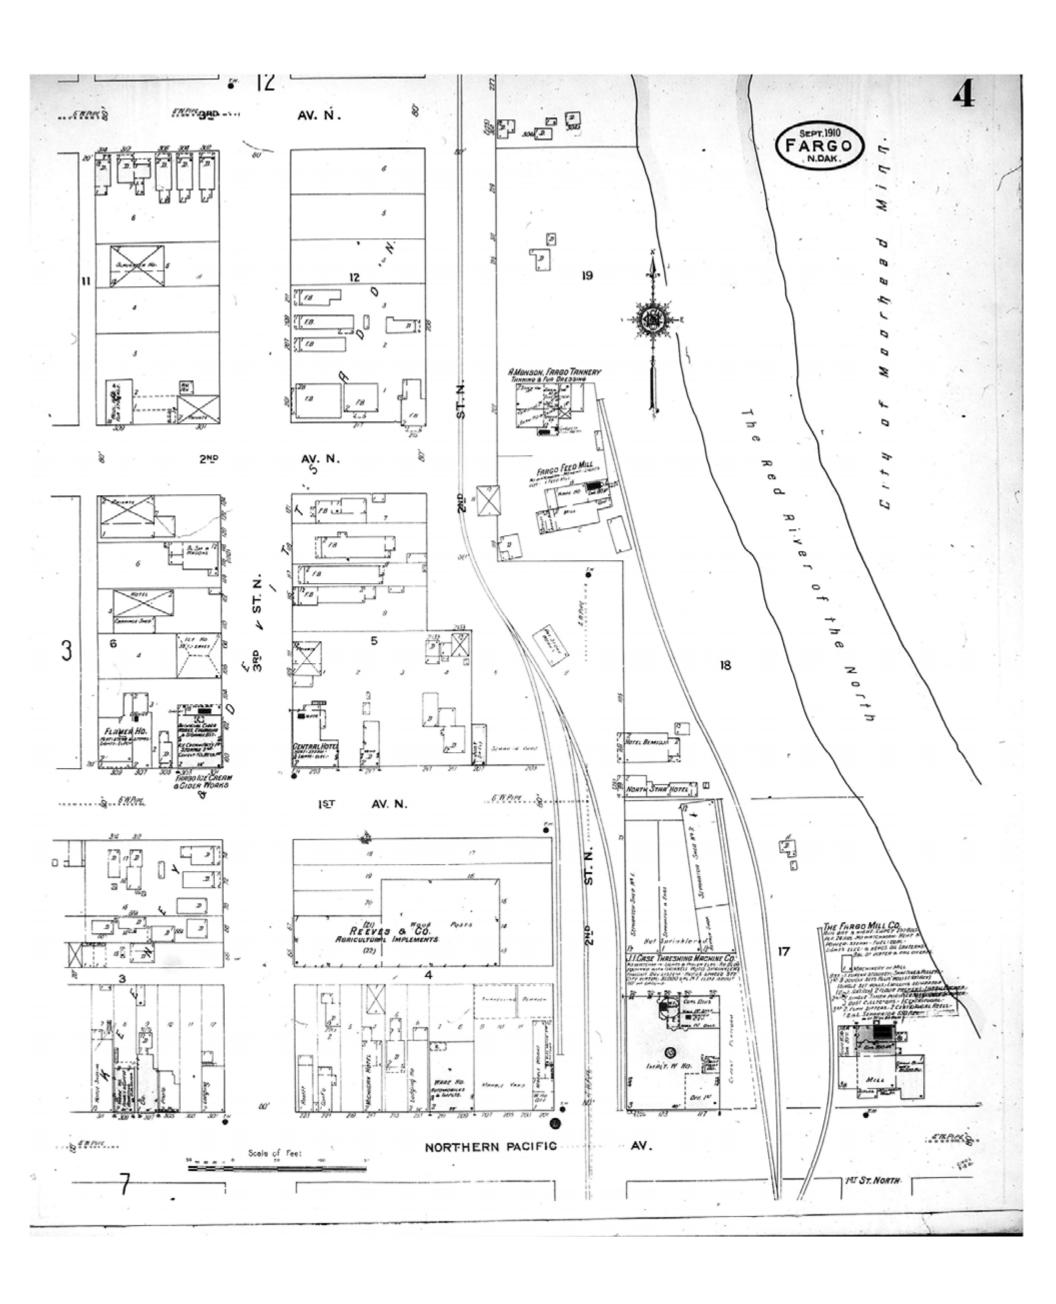

1910

Fargo, ND

Digital Images Created By

HIG Project No. 121561

©2012 Historical Information Gatherers, Inc.

Map Type: Fire Insurance
Publisher: Sanborn Map Co.

Map Date: September 1910

Revised Date:
Republished:
Sheet Number: 4