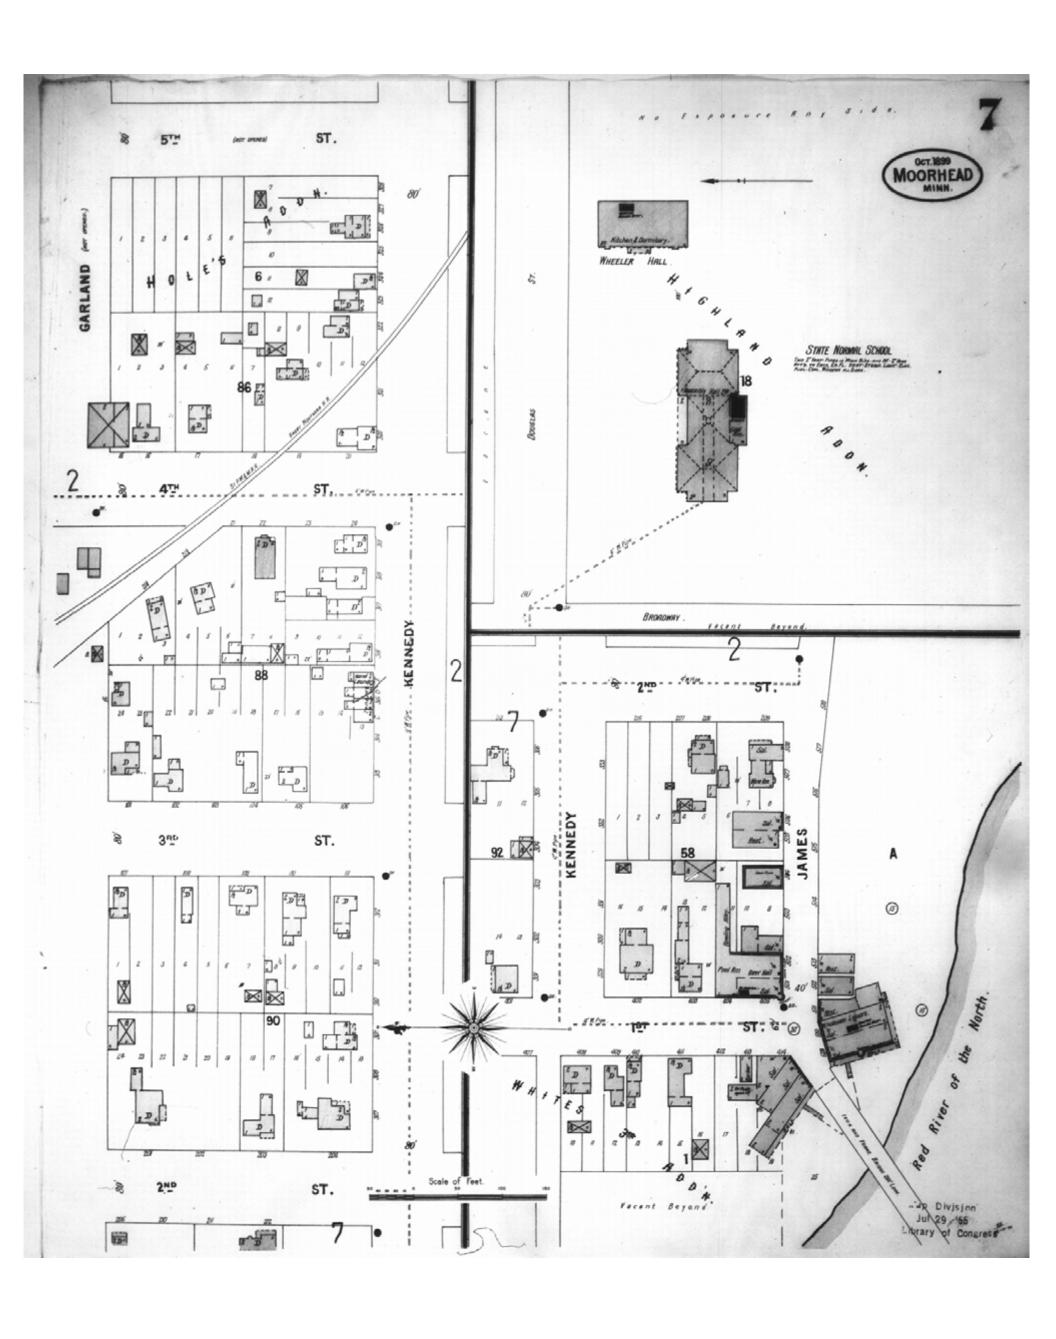

HIG Project No. 121561

Map Type: Fire Insurance

Publisher: Sanborn-Perris Map Co.

Map Date: October 1899

Revised Date:
Republished:
Sheet Number: 7

1899

Moorhead, MN

Digital Images Created By