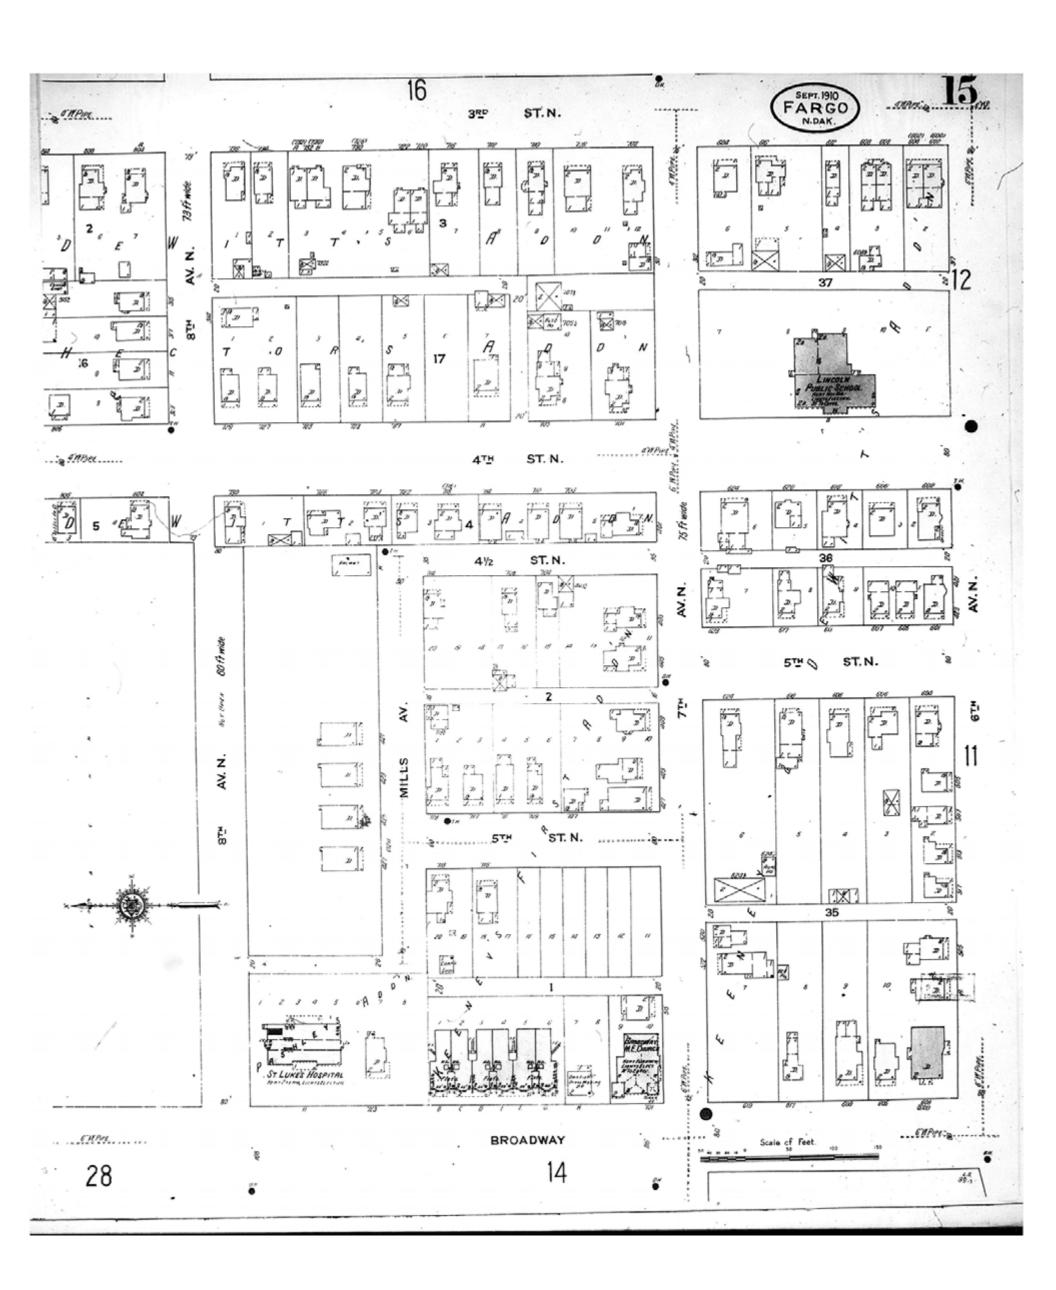

1922

Fargo, ND

Digital Images Created By Historical Information Gatherers, Inc.

HIG Project No. 121561

Map Type: Fire Insurance
Publisher: Sanborn Map Co.

Map Date: February 1922

Revised Date:
Republished:
Sheet Number: 15