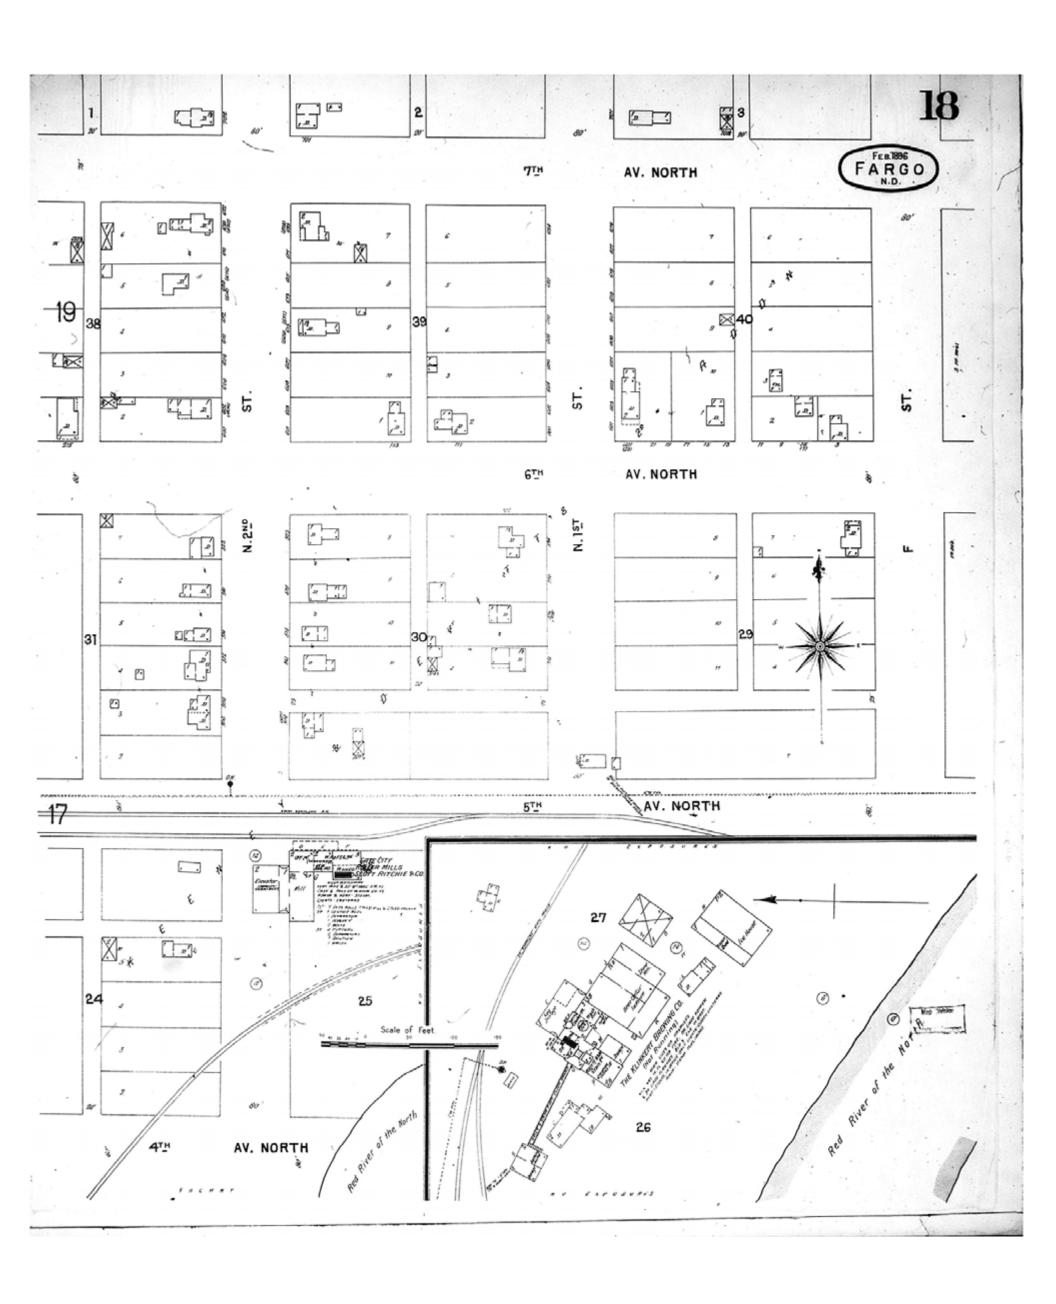

Publisher: Sanborn-Perris Map Co.

Map Date: February 1896

Revised Date:
Republished:
Sheet Number: 18

1896

Fargo, ND

Digital Images Created By

Historical Information Gatherers, Inc.

HIG Project No. 121561