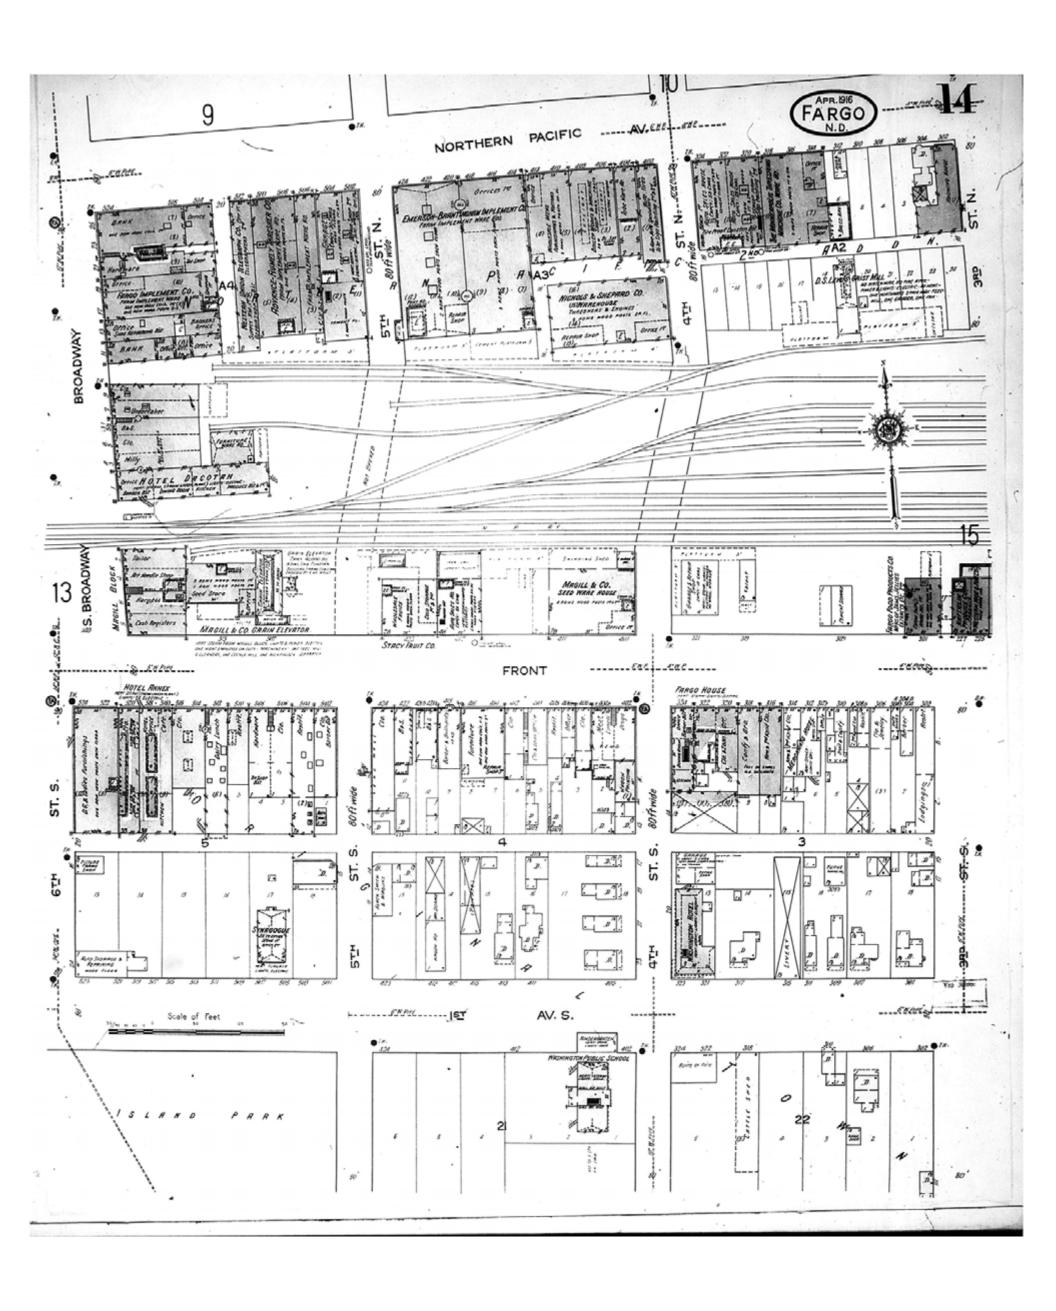

1916

Fargo, ND

Digital Images Created By Historical Information Gatherers, Inc.

HIG Project No. 121561

Map Type: Fire Insurance
Publisher: Sanborn Map Co.

Map Date: April 1916

Revised Date:
Republished:
Sheet Number: 14

1916

Fargo, ND

Digital Images Created By

Historical Information Gatherers, Inc.

HIG Project No. 121561

Map Type: Fire Insurance
Publisher: Sanborn Map Co.

Map Date: April 1916

Revised Date:
Republished:
Sheet Number: 15