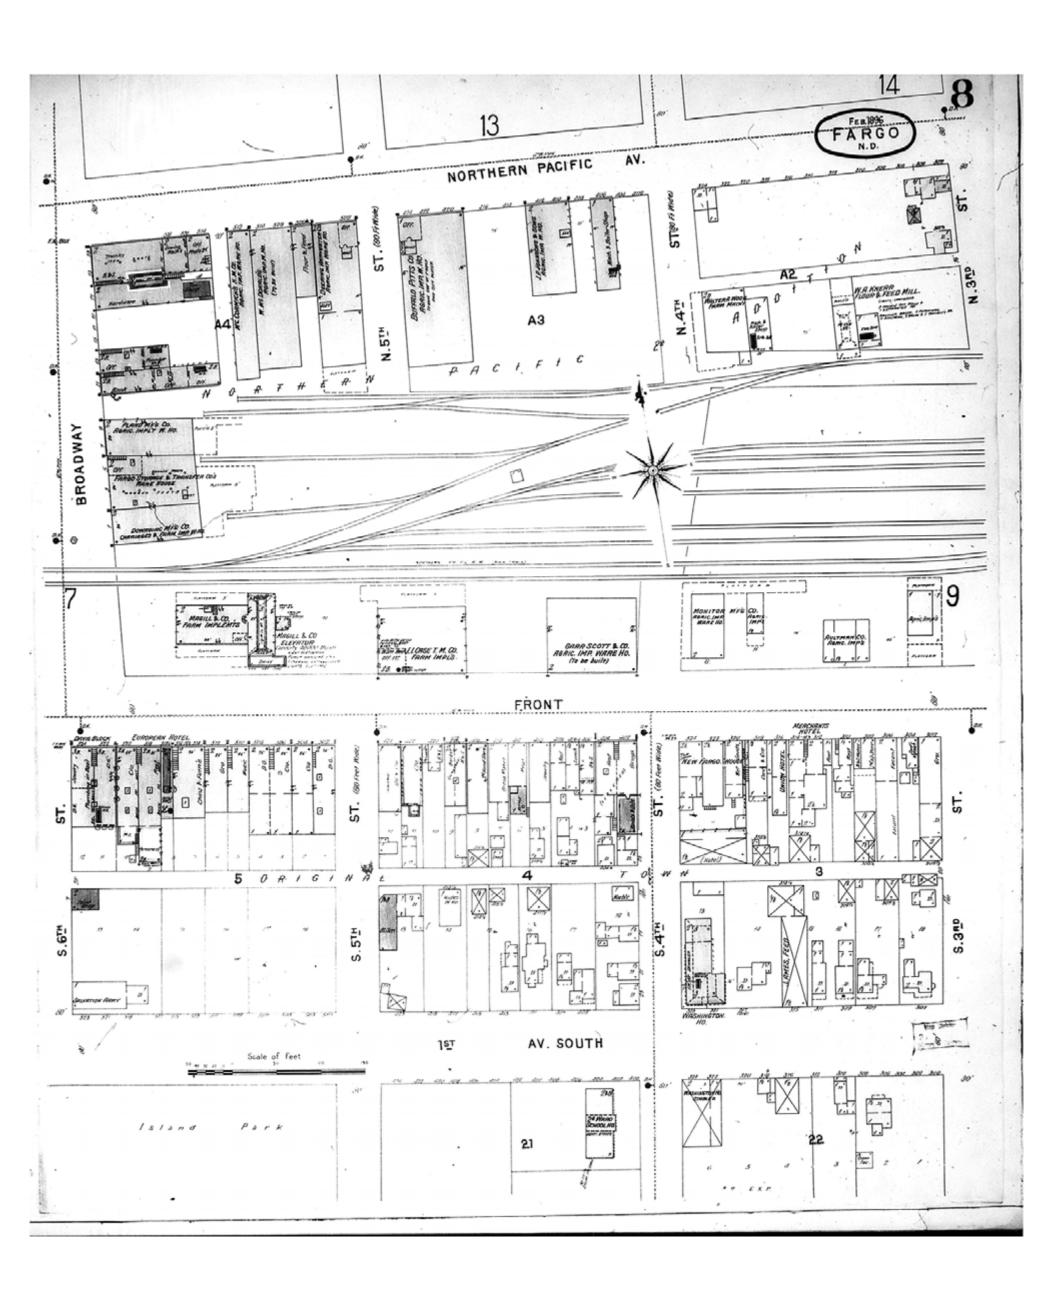

Fargo, ND

Digital Images Created By

Historical Information Gatherers, Inc.

HIG Project No. 121561

Map Type: Fire Insurance

Publisher: Sanborn-Perris Map Co.

Map Date: February 1896

Revised Date:
Republished:
Sheet Number: 9