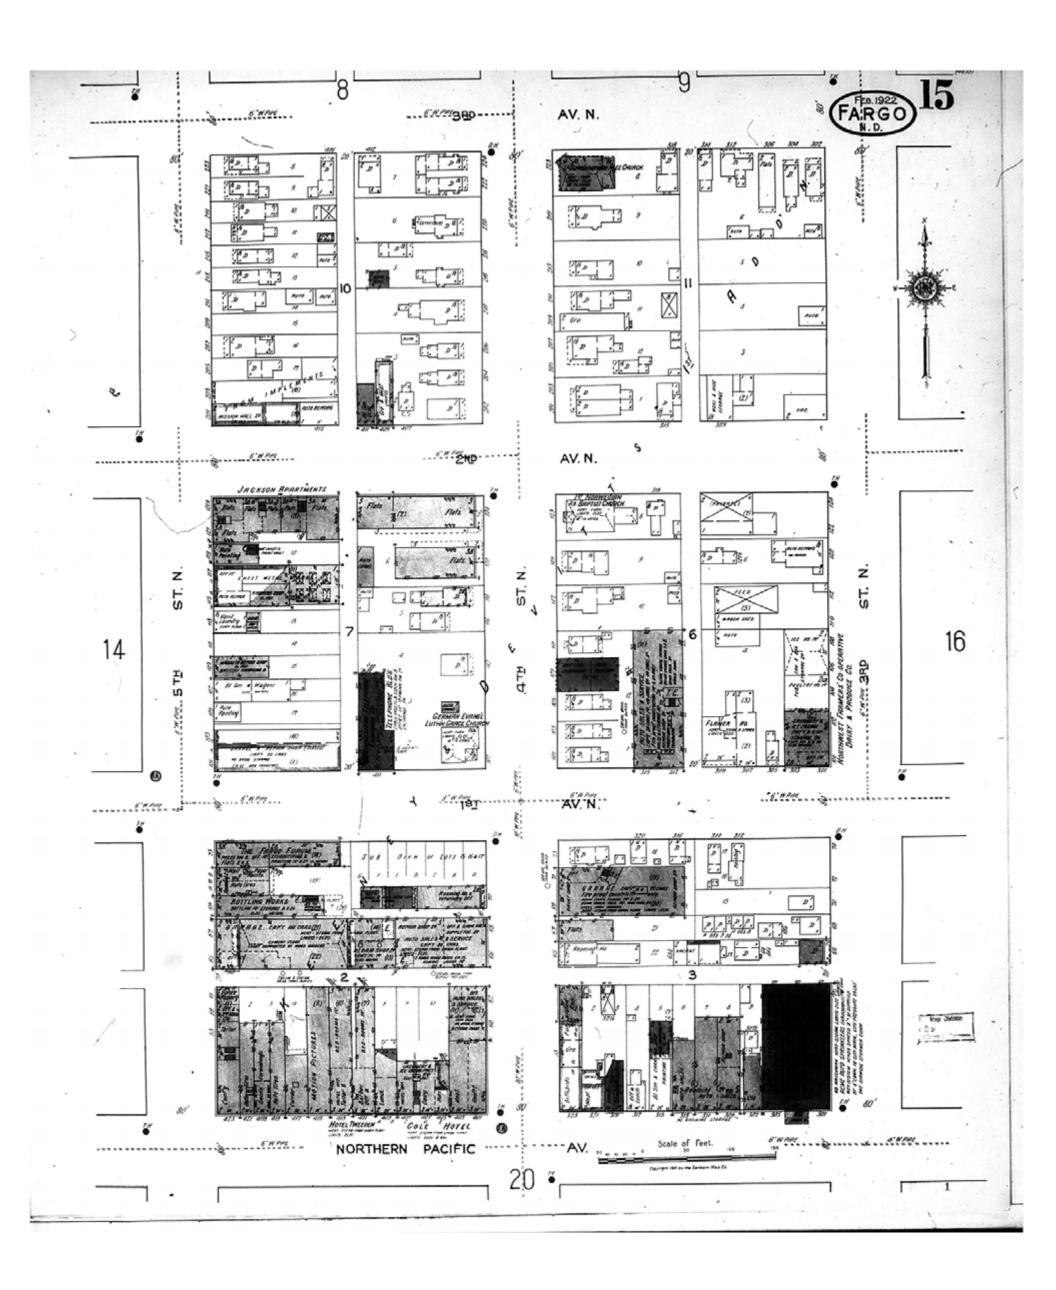

Map Type: Fire Insurance
Publisher: Sanborn Map Co.

Map Date: February 1922

Revised Date:
Republished:
Sheet Number: 15

1922

Fargo, ND

Digital Images Created By Historical Information Gatherers, Inc.

HIG Project No. 121561