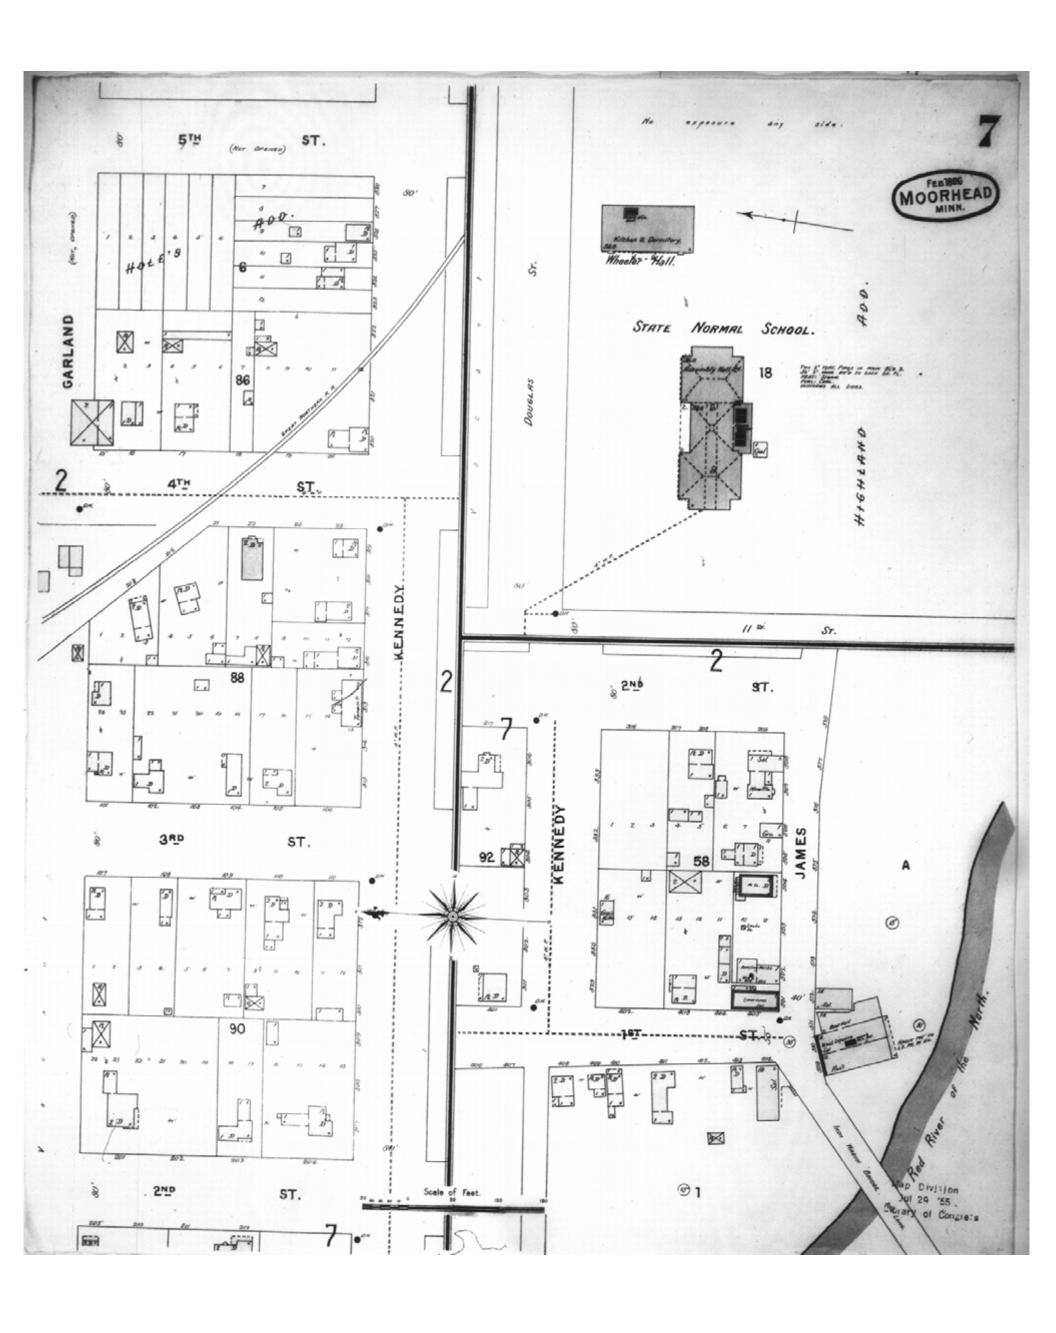

Historical Information Gatherers, Inc.

HIG Project No. 121561

Map Type: Fire Insurance

Publisher: Sanborn-Perris Map Co.

Map Date: February 1896

Revised Date:
Republished:
Sheet Number: 2

1896

Moorhead, MN

Digital Images Created By

Historical Information Gatherers, Inc.

HIG Project No. 121561

Map Type: Fire Insurance

Publisher: Sanborn-Perris Map Co.

Map Date: February 1896

Revised Date:
Republished:
Sheet Number: 7