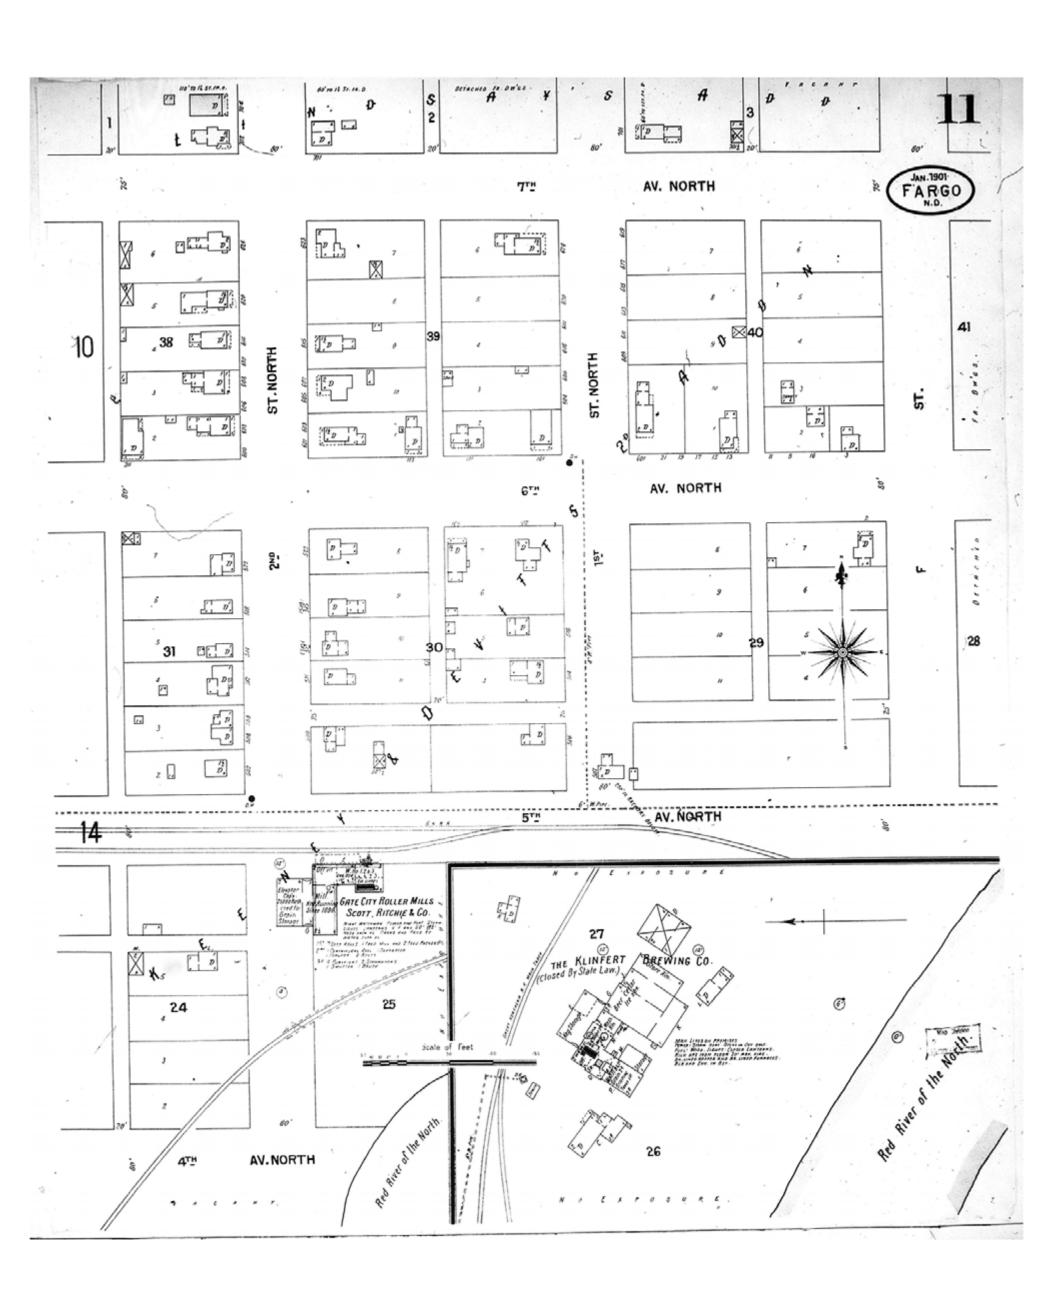

HIG Project No. 121561

Map Type: Fire Insurance

Publisher: Sanborn-Perris Map Co.

Map Date: January 1901

Revised Date:
Republished:
Sheet Number: 11

1901

Fargo, ND

Digital Images Created By