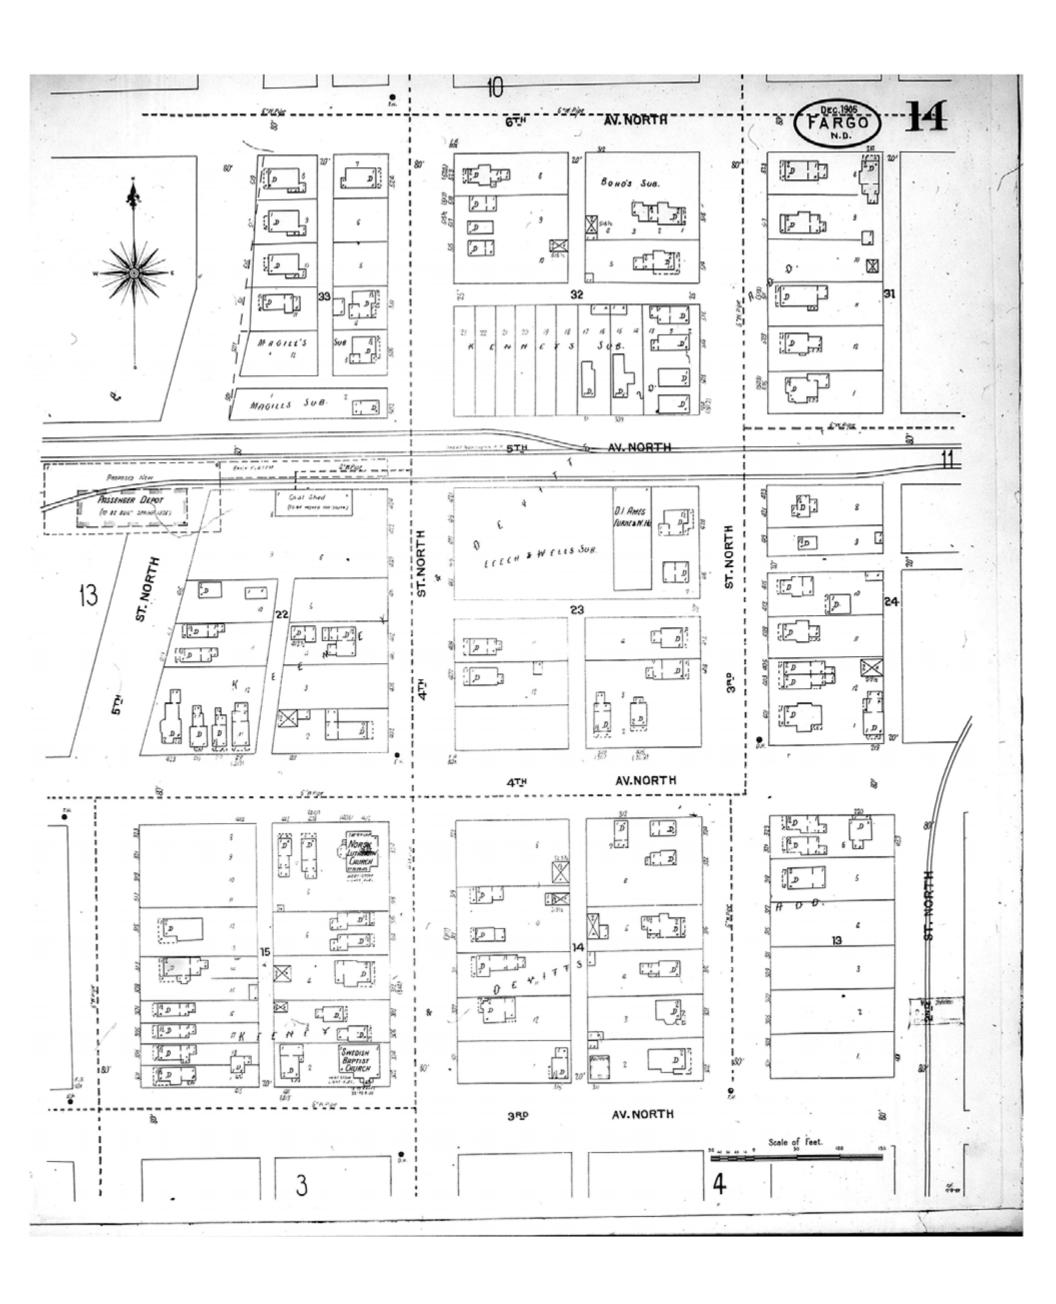

Revised Date:
Republished:
Sheet Number: 14

1896

Fargo, ND

Digital Images Created By

Historical Information Gatherers, Inc.

HIG Project No. 121561

Map Type: Fire Insurance

Publisher: Sanborn-Perris Map Co.