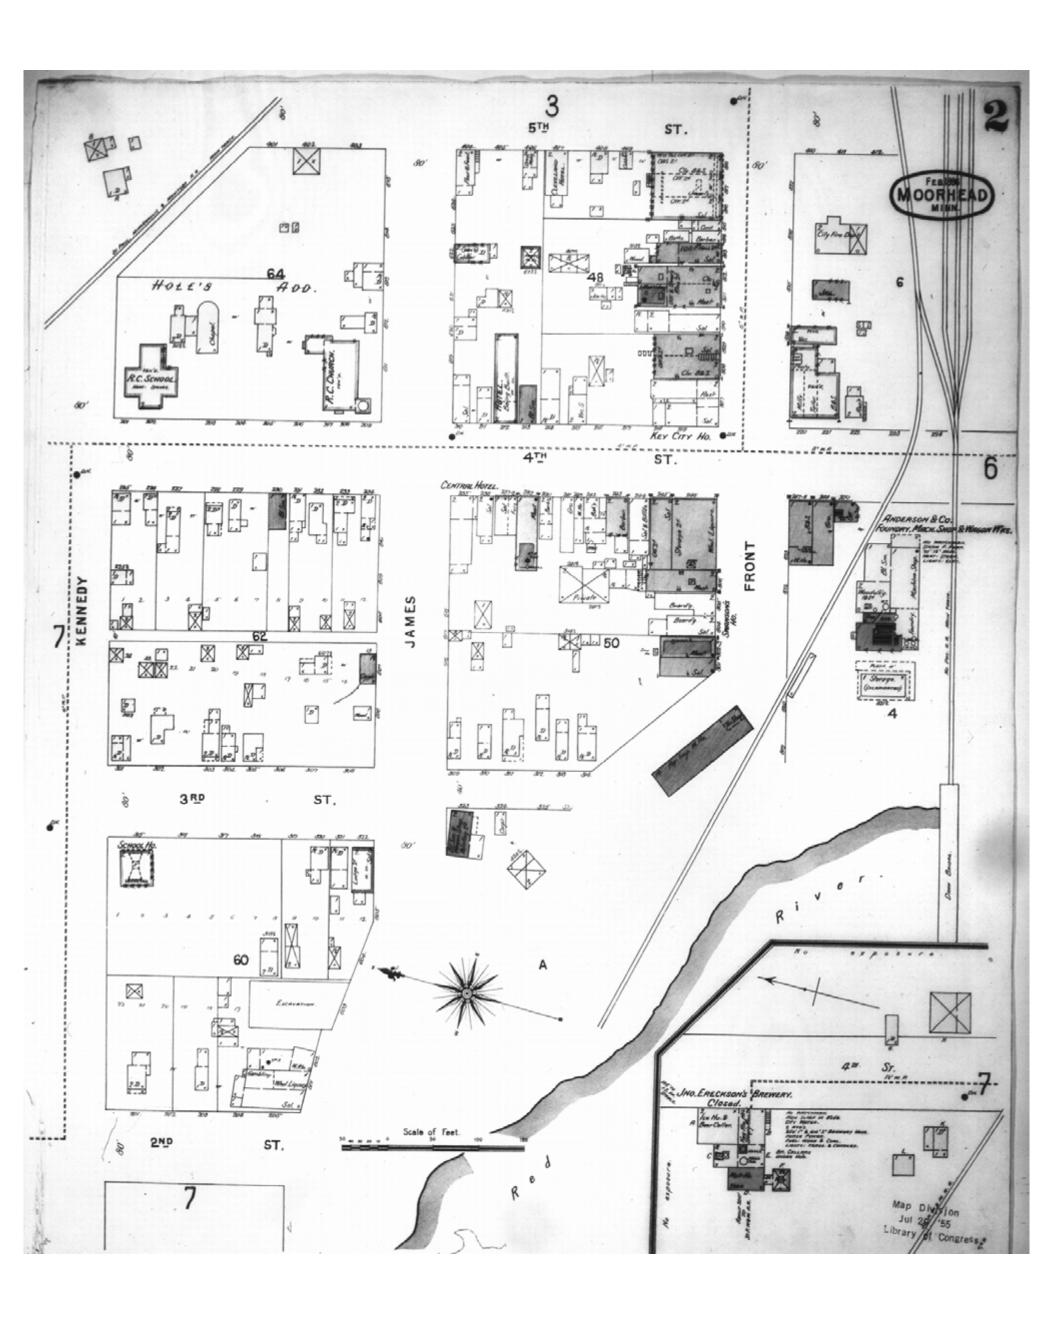

HIG Project No. 121561

Map Type: Fire Insurance
Publisher: Sanborn Map Co.

Map Date: September 1906

Revised Date:
Republished:
Sheet Number: 2

# 1906

Moorhead, MN

Digital Images Created By

Historical Information Gatherers, Inc.

HIG Project No. 121561

Map Type: Fire Insurance
Publisher: Sanborn Map Co.

Map Date: September 1906

Revised Date:
Republished:
Sheet Number: 3