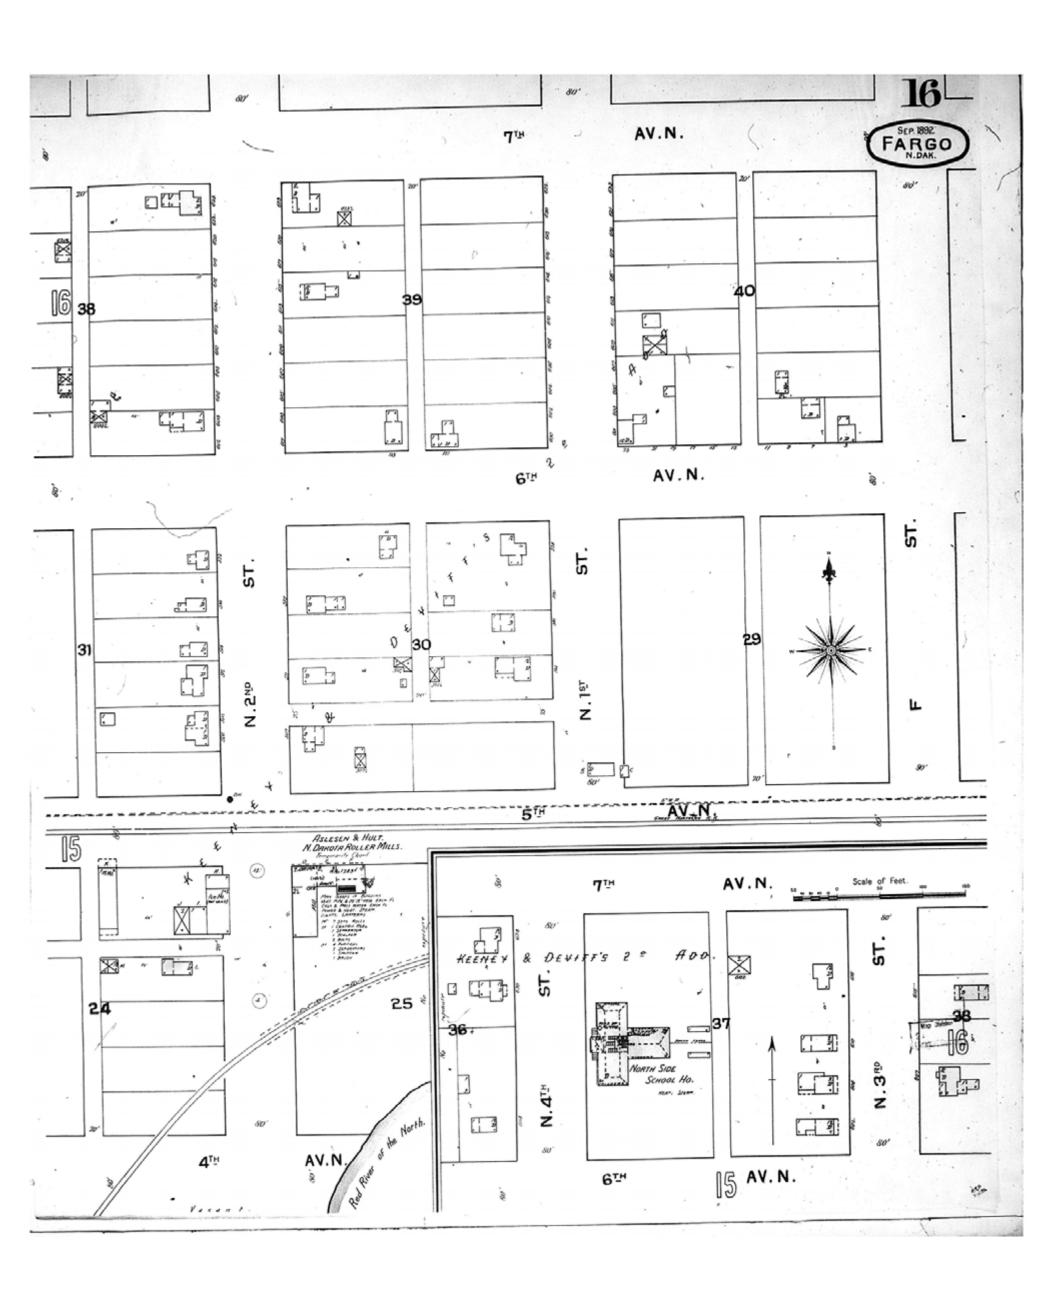

Map Type: Fire Insurance
Publisher: Sanborn Map Co.

Map Date: February 1922

Revised Date:
Republished:
Sheet Number: 16

1922

Fargo, ND

Digital Images Created By

Historical Information Gatherers, Inc.

HIG Project No. 121561