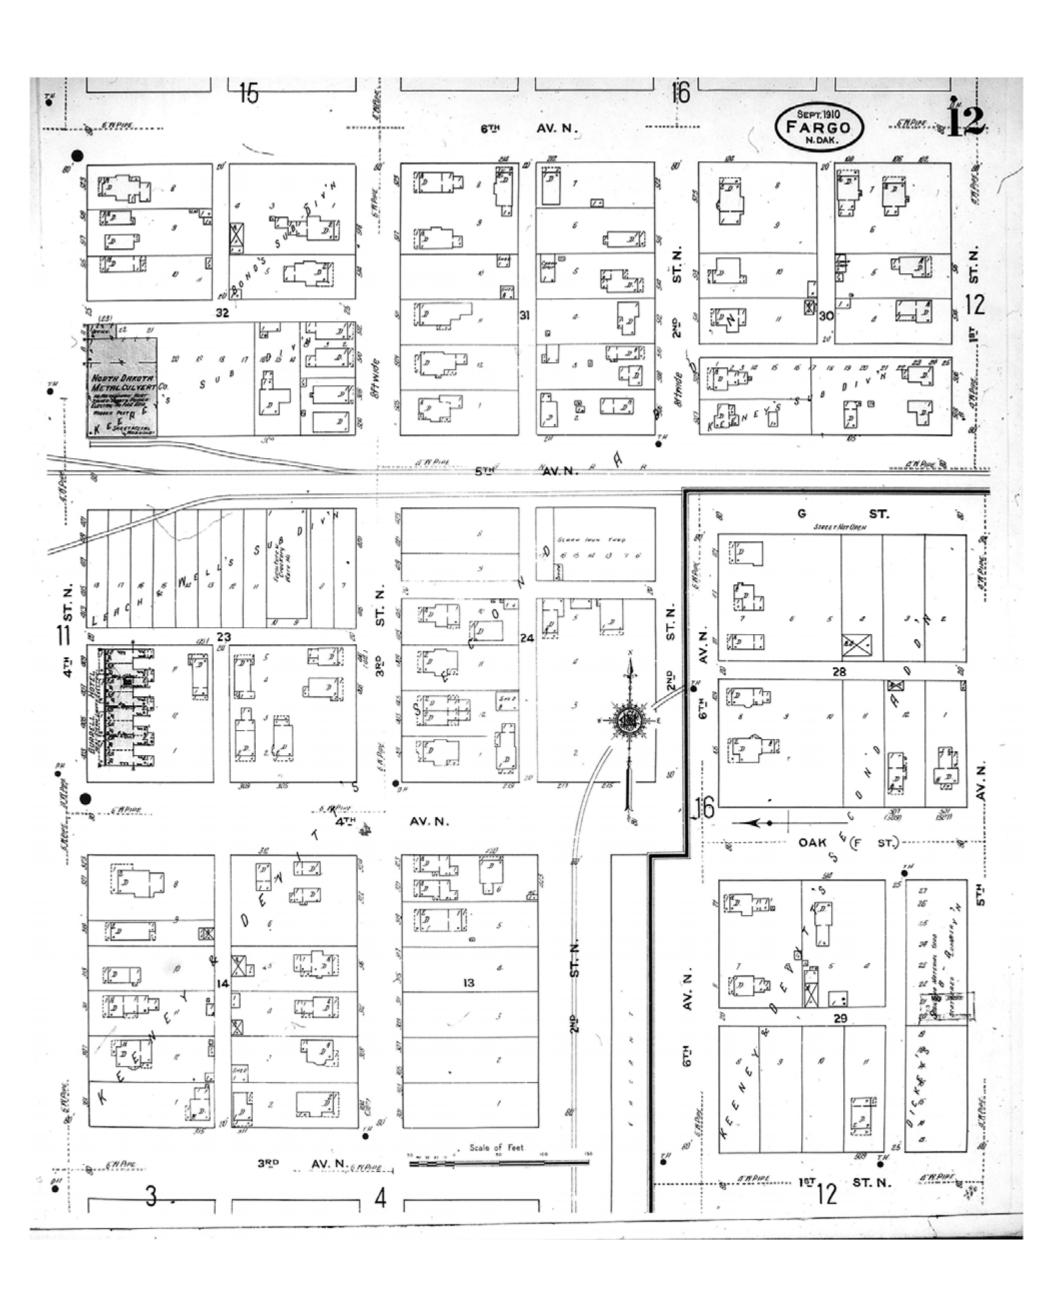

1910

Fargo, ND

Digital Images Created By

Historical Information Gatherers, Inc.

HIG Project No. 121561

Map Type: Fire Insurance
Publisher: Sanborn Map Co.

Map Date: September 1910

Revised Date:
Republished:
Sheet Number: 12