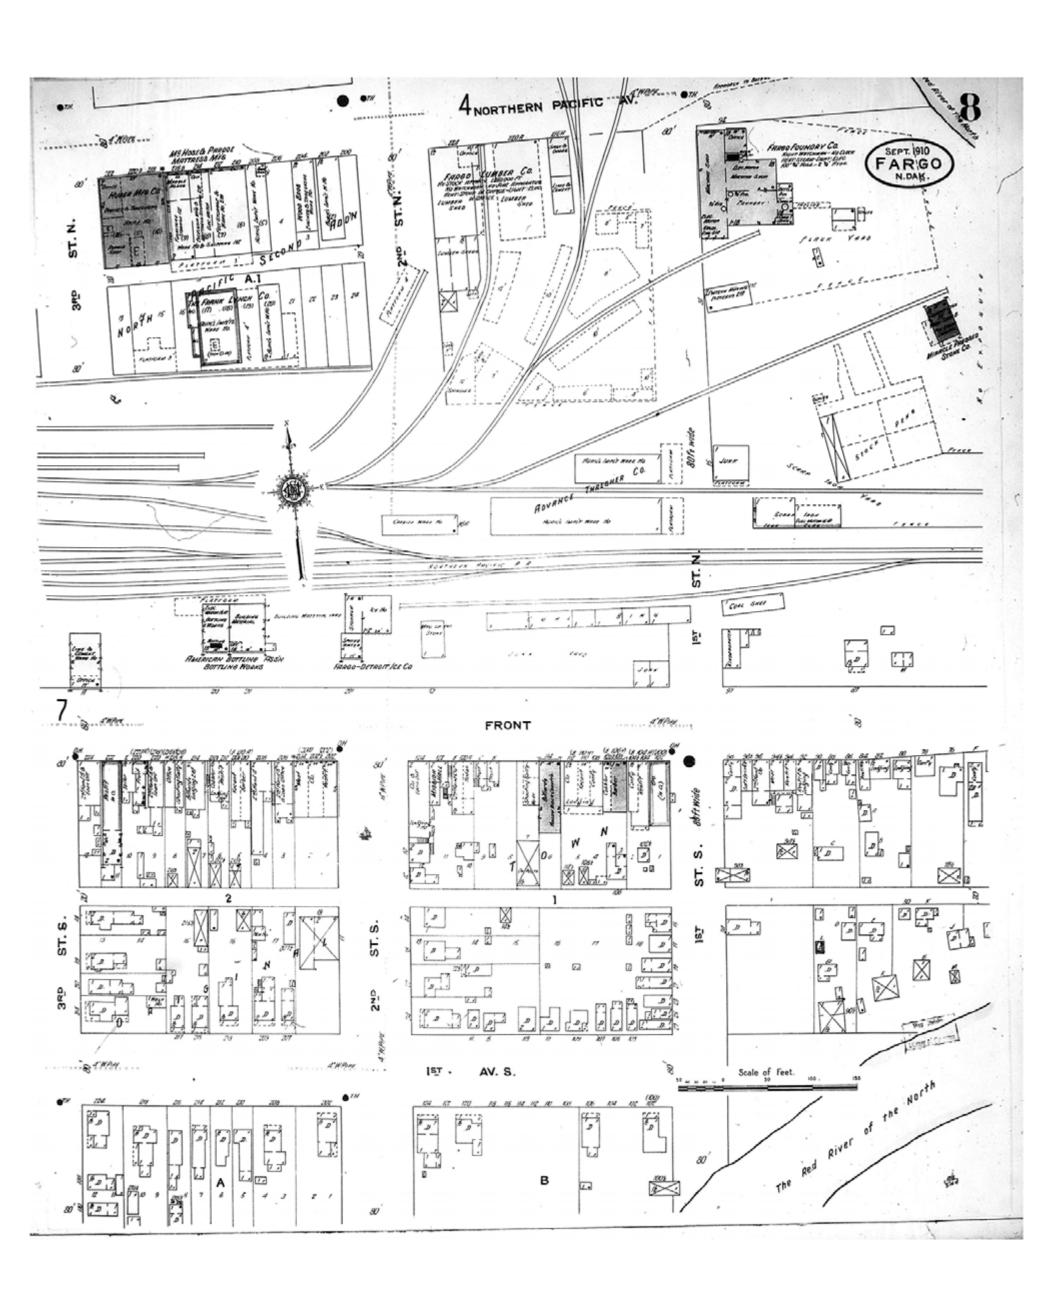

1910

Fargo, ND

Digital Images Created By Historical Information Gatherers, Inc.

HIG Project No. 121561

Map Type: Fire Insurance
Publisher: Sanborn Map Co.

Map Date: September 1910

Revised Date:
Republished:
Sheet Number: 8