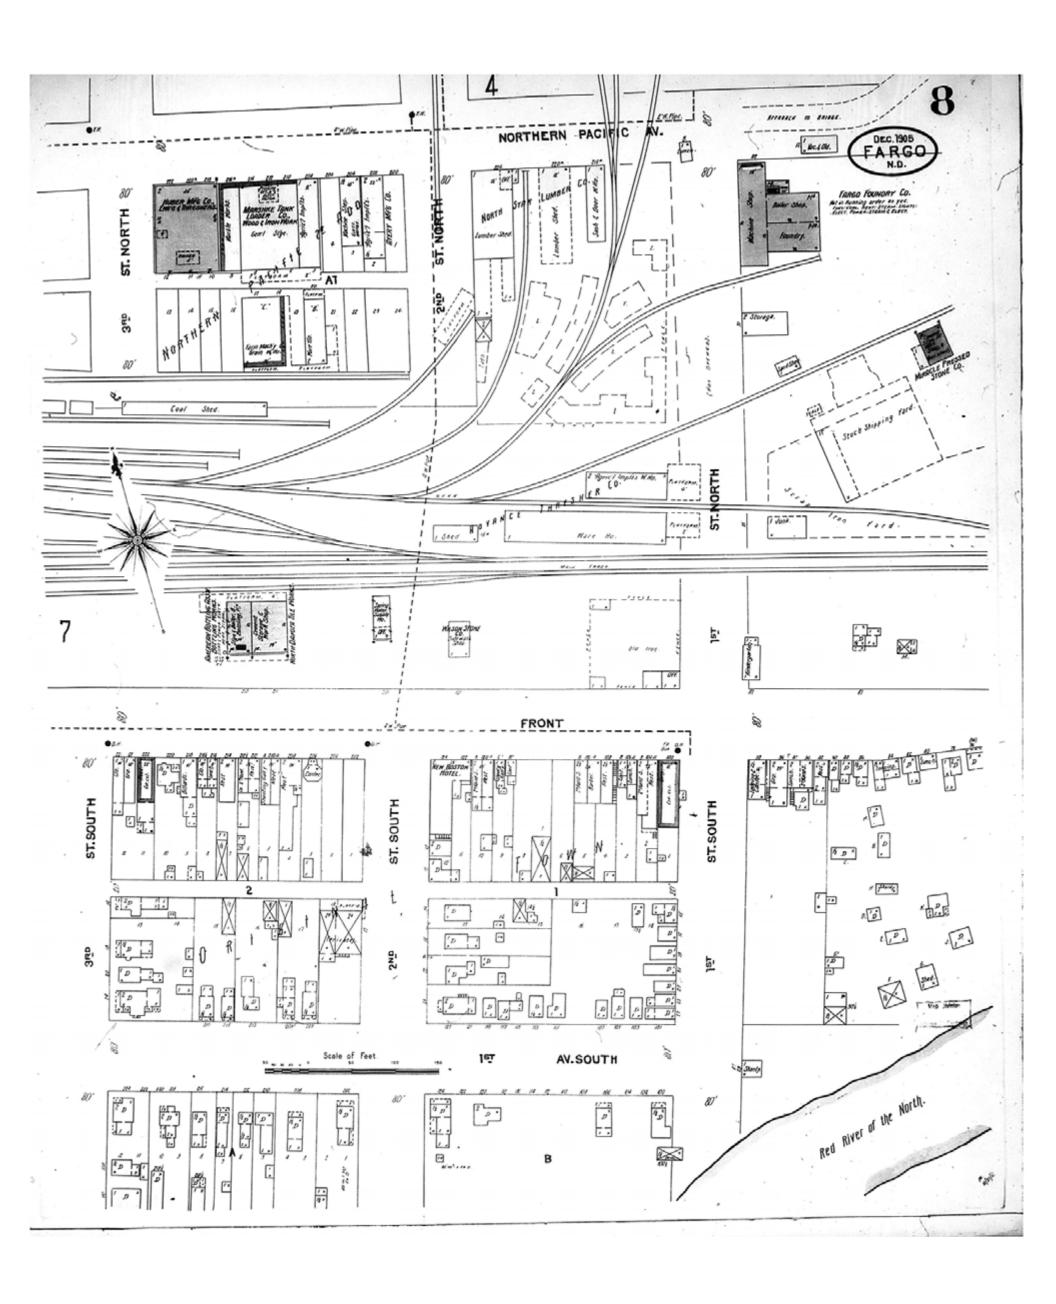

1905

Fargo, ND

Digital Images Created By Historical Information Gatherers, Inc.

HIG Project No. 121561

Map Type: Fire Insurance
Publisher: Sanborn Map Co.

Map Date: December 1905

Revised Date:
Republished:
Sheet Number: 8