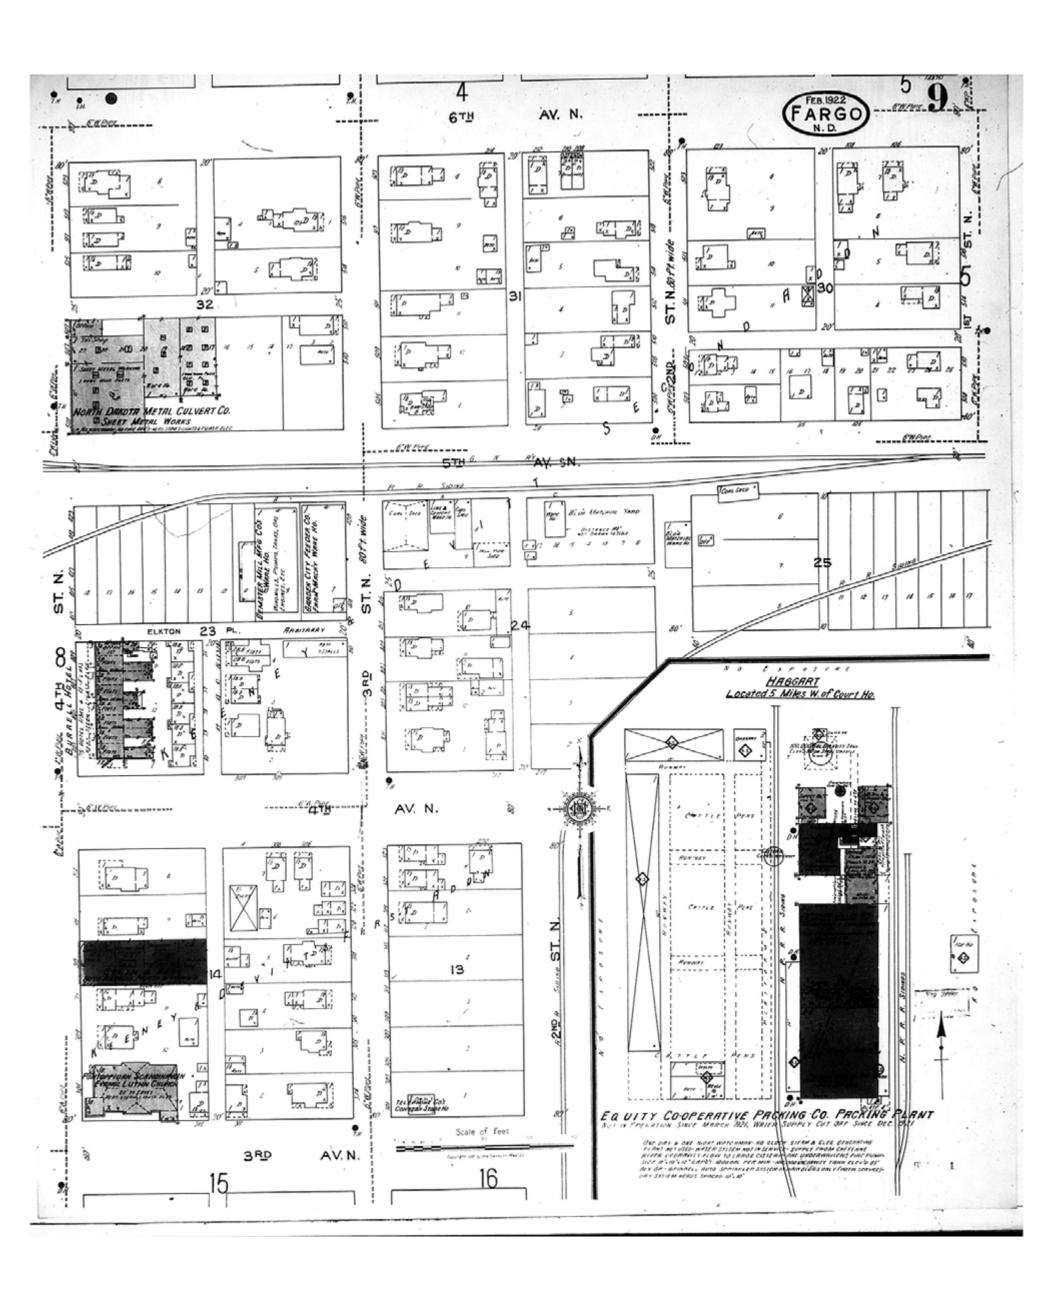

Map Type: Fire Insurance
Publisher: Sanborn Map Co.

Map Date: February 1922

Revised Date:
Republished:
Sheet Number: 9

1922

Fargo, ND

Digital Images Created By Historical Information Gatherers, Inc.

HIG Project No. 121561