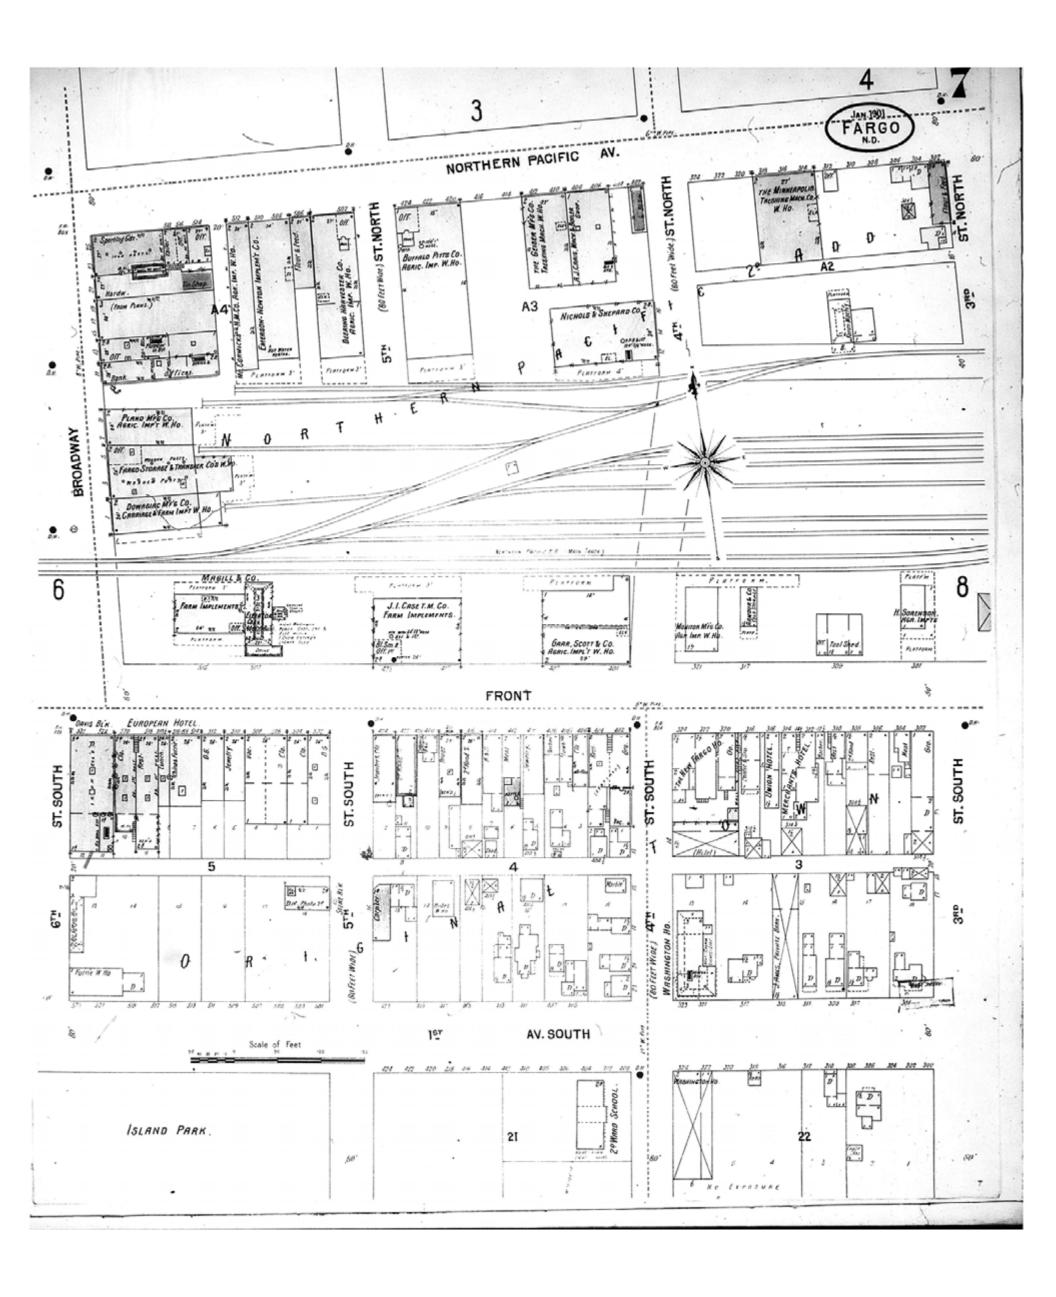

Publisher: Sanborn-Perris Map Co.

Map Date: January 1901

Revised Date:
Republished:
Sheet Number: 7

1901

Fargo, ND

Digital Images Created By

Historical Information Gatherers, Inc.

HIG Project No. 121561