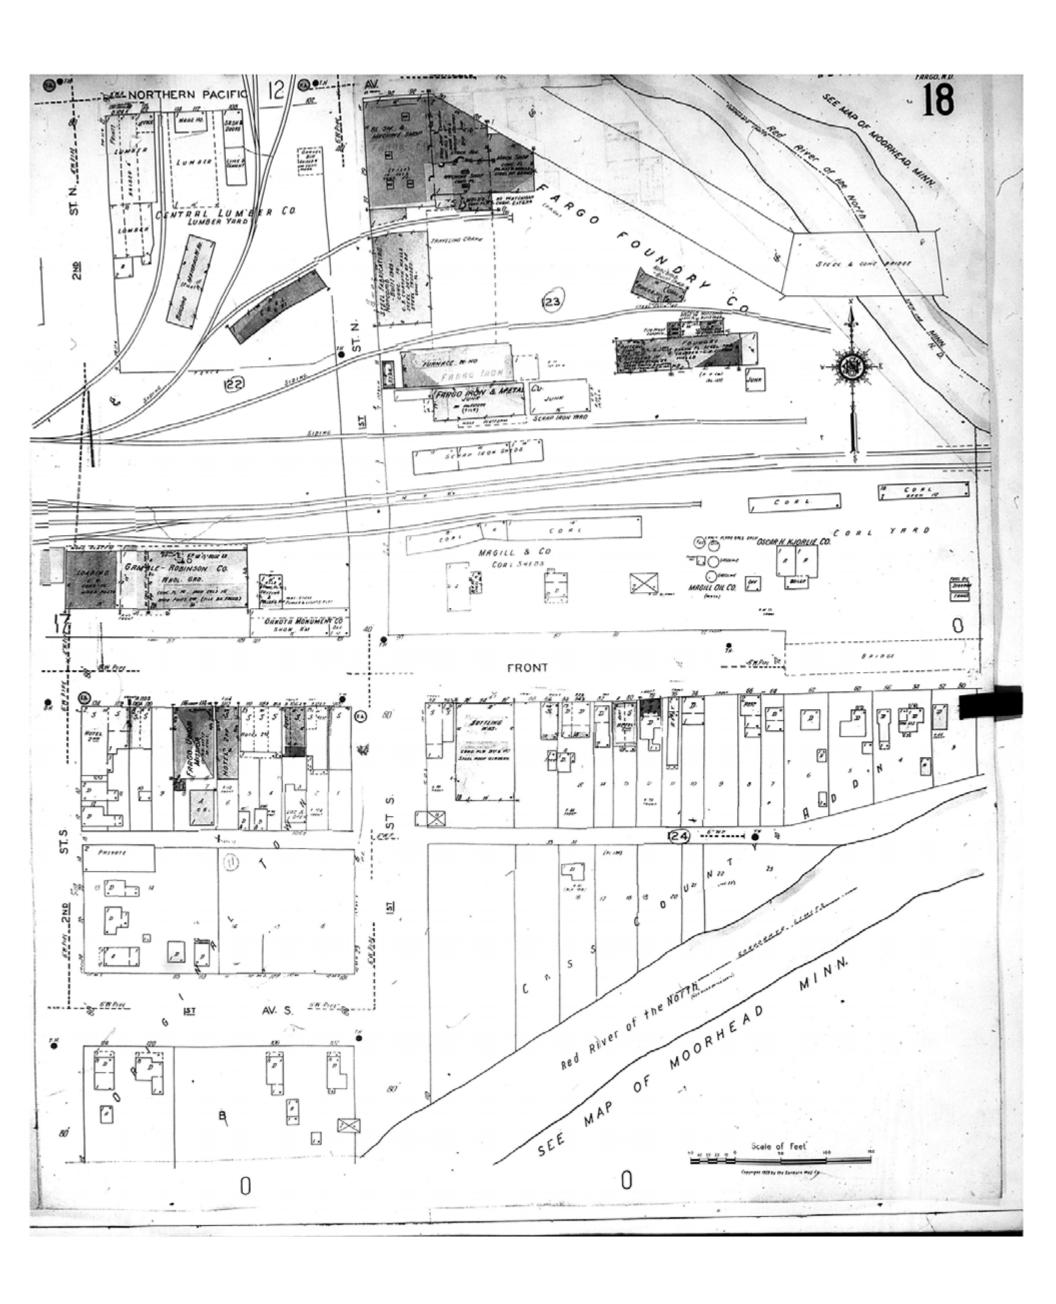

1922

Fargo, ND

Digital Images Created By

Historical Information Gatherers, Inc.

HIG Project No. 121561

Map Type: Fire Insurance
Publisher: Sanborn Map Co.

Map Date: February 1922

Revised Date:
Republished:
Sheet Number: 20