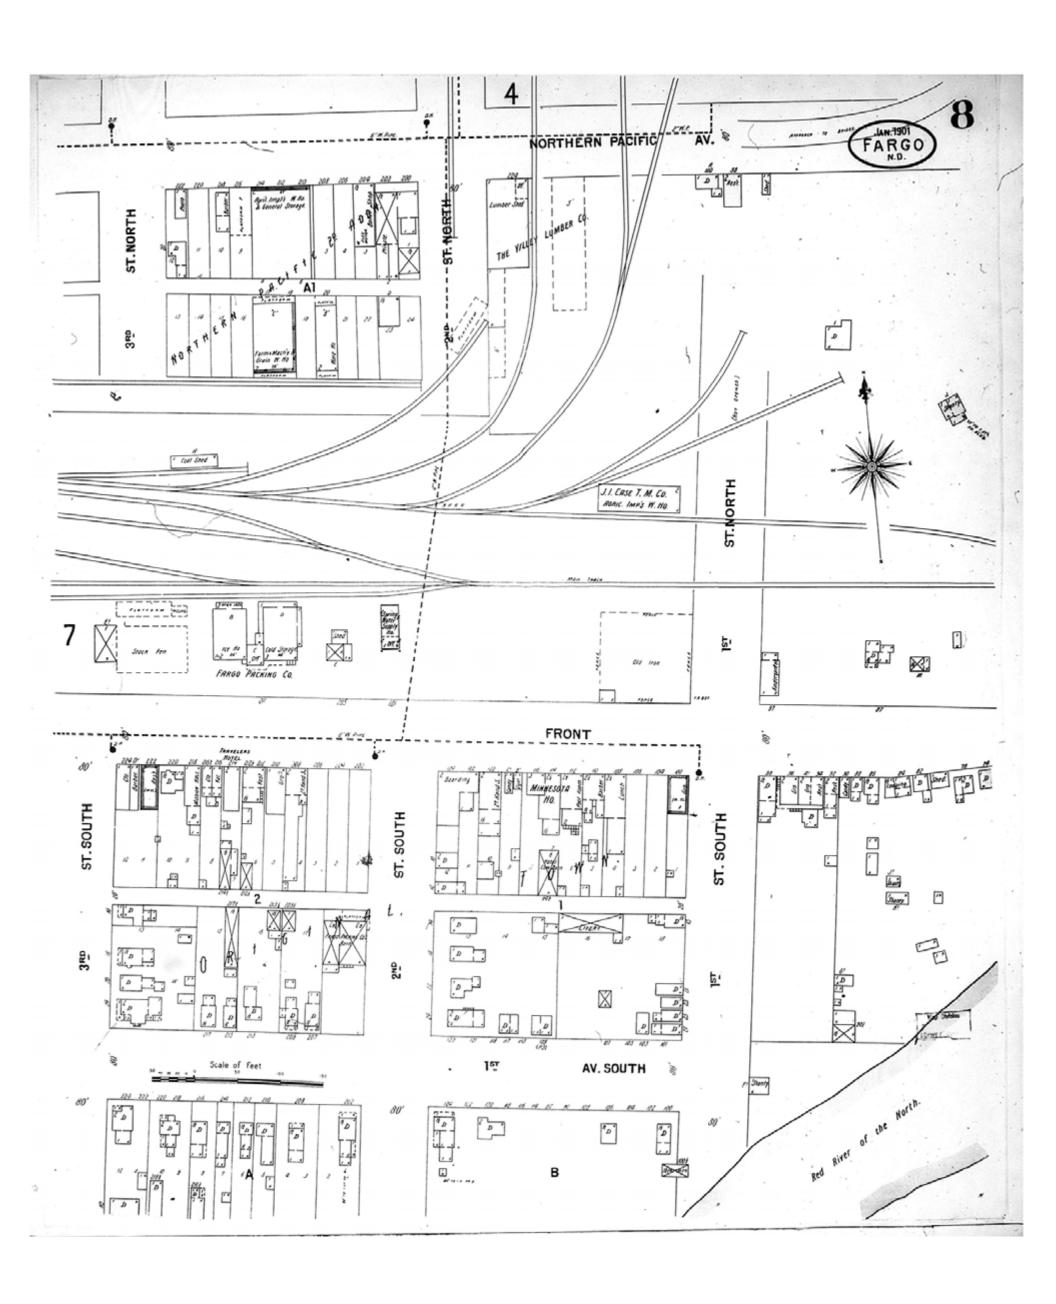

Map Type: Fire Insurance

Publisher: Sanborn-Perris Map Co.

Map Date: January 1901

Revised Date:
Republished:
Sheet Number: 8

1901

Fargo, ND

Digital Images Created By Historical Information Gatherers, Inc.

HIG Project No. 121561