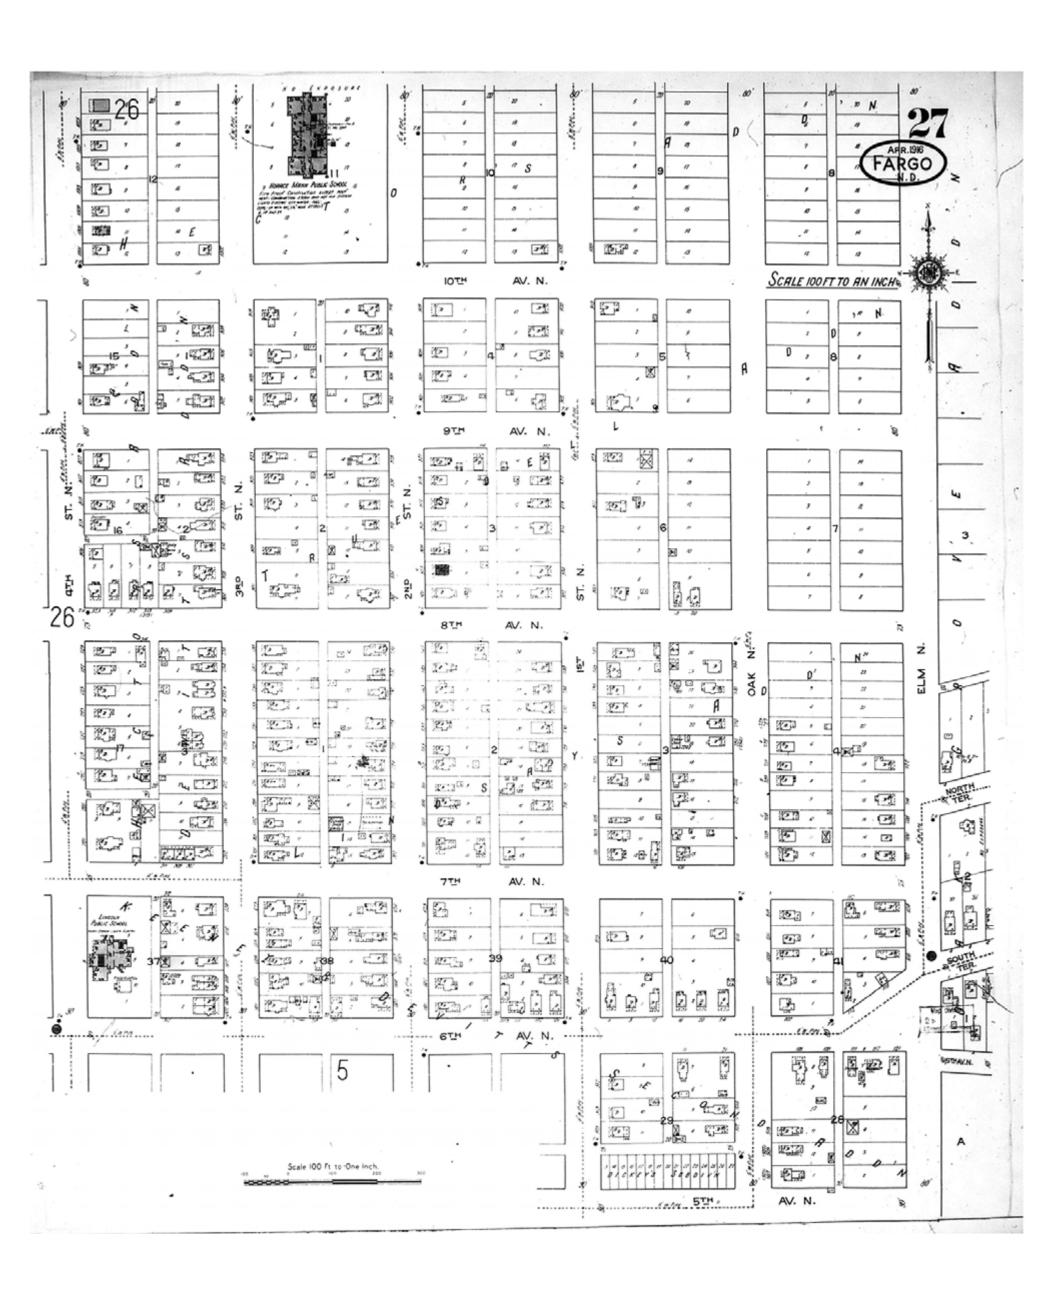

1916

Fargo, ND

Historical Information Gatherers, Inc.

HIG Project No. 121561

Digital Images Created By

Map Type: Fire Insurance
Publisher: Sanborn Map Co.

Map Date: April 1916

Revised Date:
Republished:
Sheet Number: 27