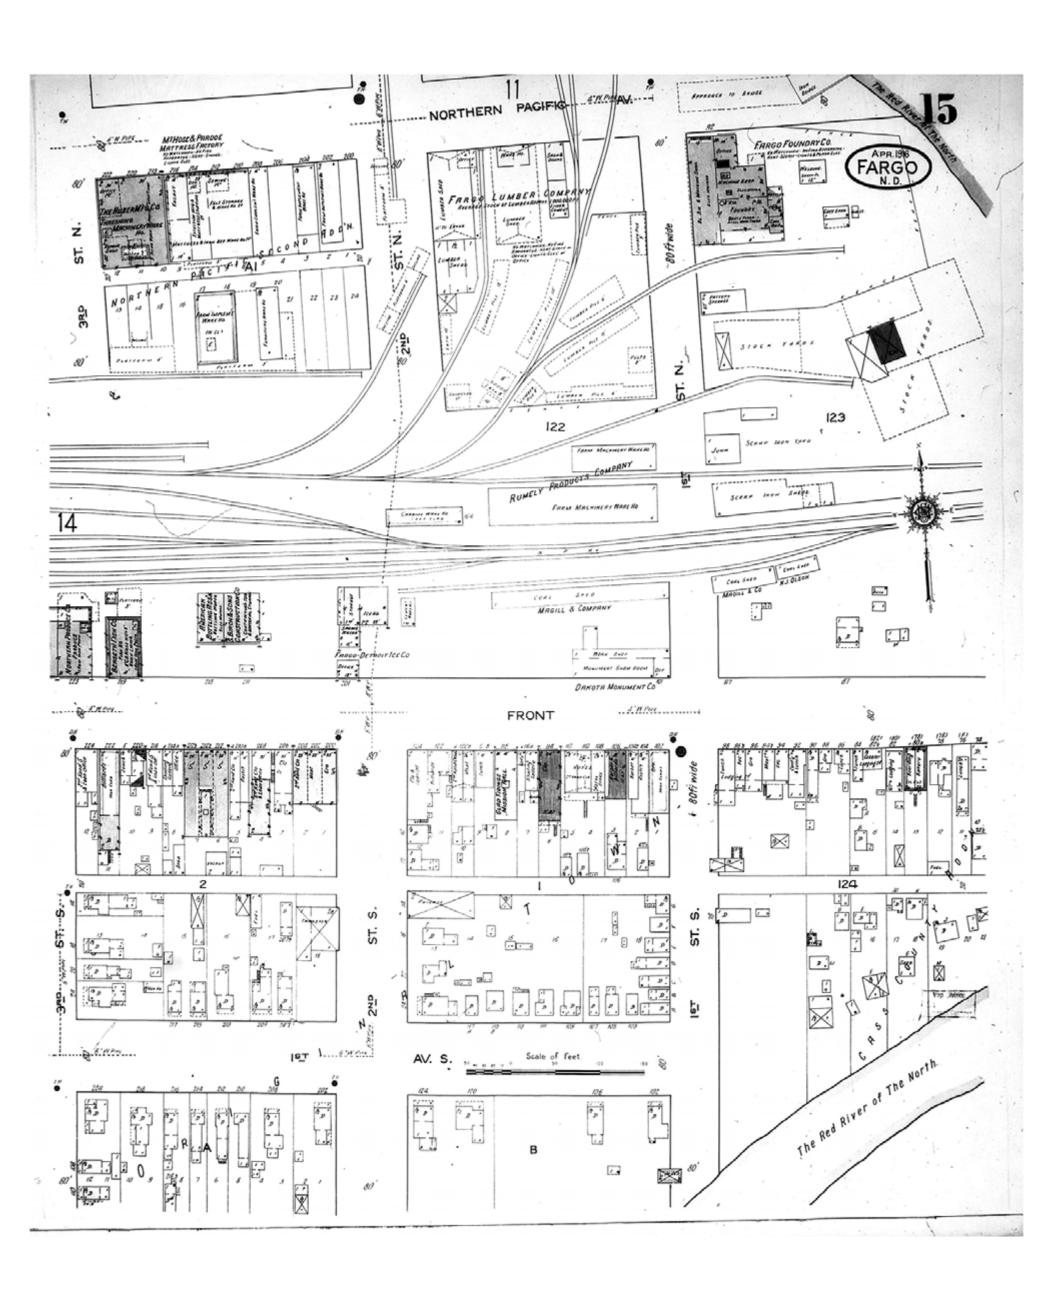

1916

Fargo, ND

Digital Images Created By

Historical Information Gatherers, Inc.

HIG Project No. 121561

Map Type: Fire Insurance
Publisher: Sanborn Map Co.

Map Date: April 1916

Revised Date:
Republished:
Sheet Number: 15

1922

Fargo, ND

Digital Images Created By Historical Information Gatherers, Inc.

HIG Project No. 121561

Map Type: Fire Insurance
Publisher: Sanborn Map Co.

Map Date: February 1922

Revised Date:
Republished:
Sheet Number: 15