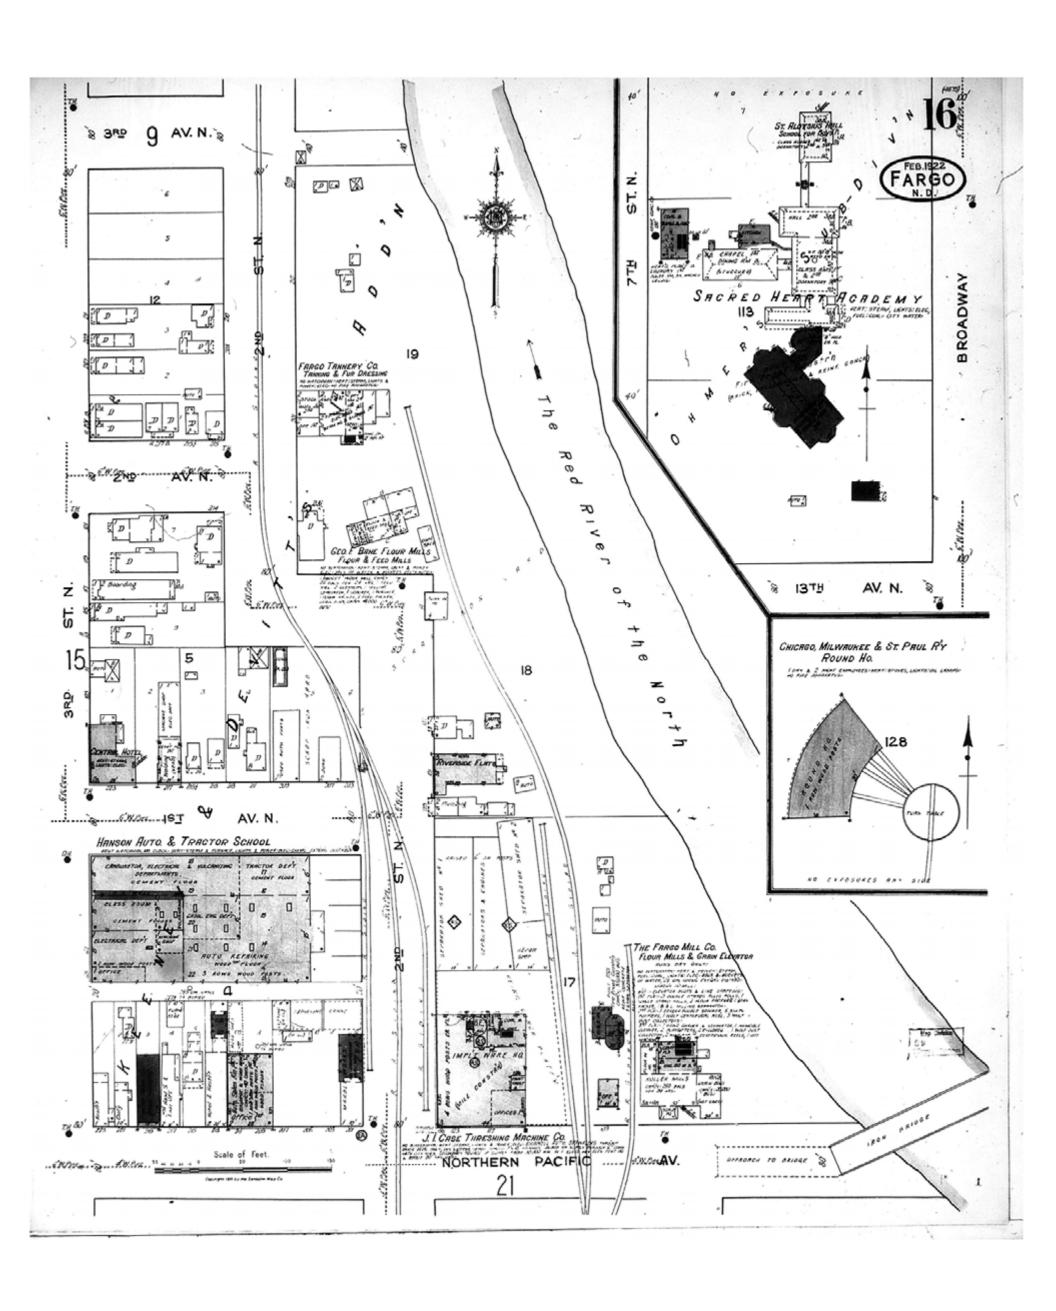

Map Type: Fire Insurance
Publisher: Sanborn Map Co.

Map Date: February 1922

Revised Date:
Republished:
Sheet Number: 16

1922

Fargo, ND

Digital Images Created By

Historical Information Gatherers, Inc.

HIG Project No. 121561

1922

Fargo, ND

Digital Images Created By Historical Information Gatherers, Inc.

HIG Project No. 121561

Map Type: Fire Insurance
Publisher: Sanborn Map Co.

Map Date: February 1922

Revised Date:
Republished:
Sheet Number: 16