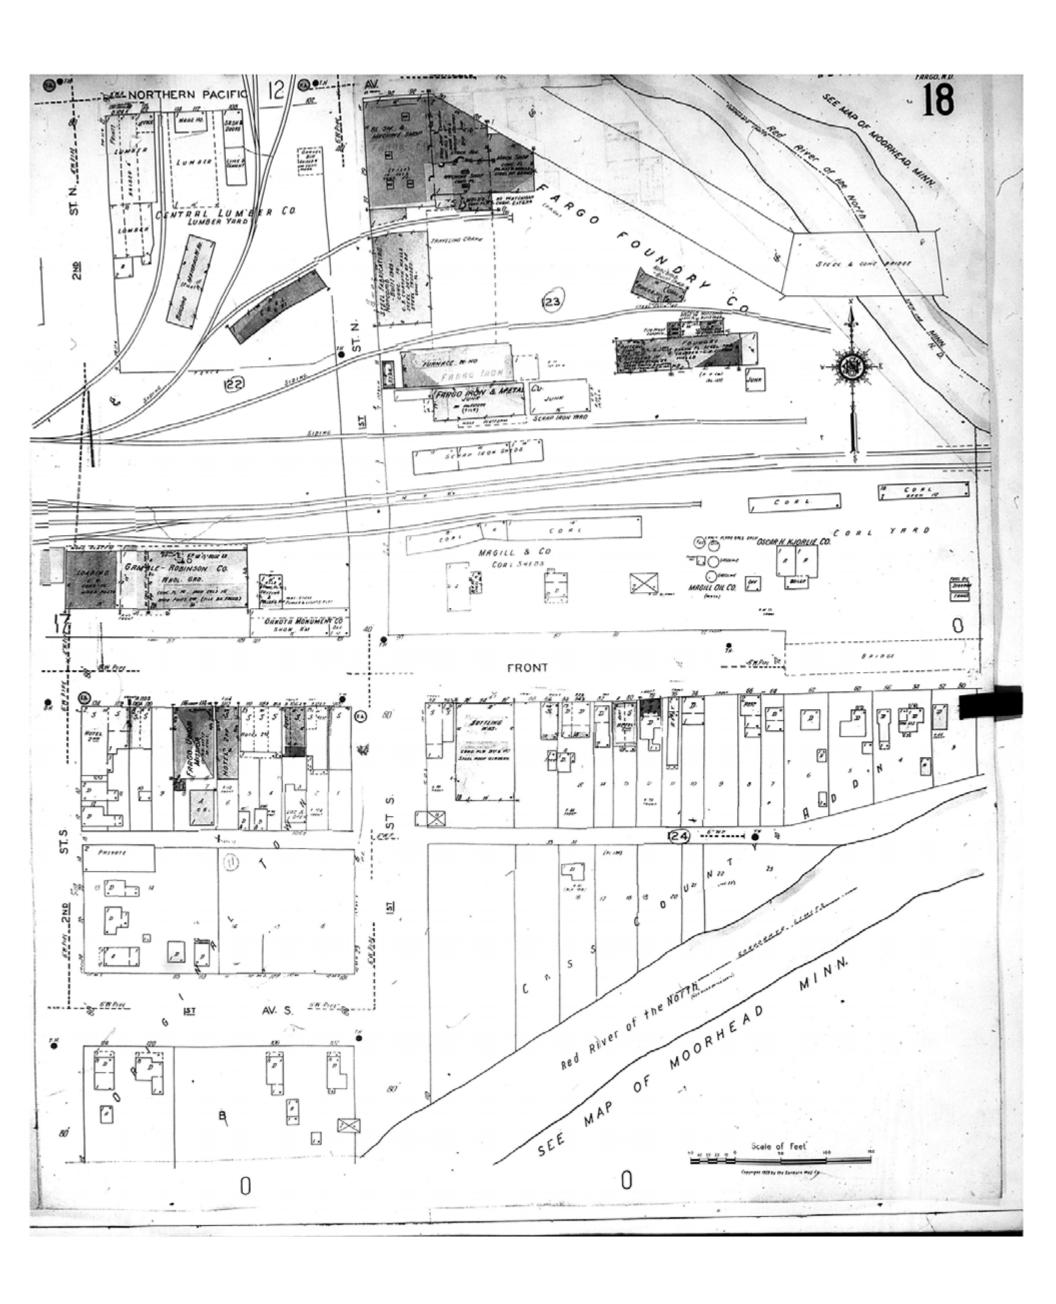

Map Type: Fire Insurance
Publisher: Sanborn Map Co.

Map Date: 1929

Revised Date: January 1950

Republished: Sheet Number: 18 1950

Fargo, ND

Digital Images Created By

Historical Information Gatherers, Inc.

HIG Project No. 121561