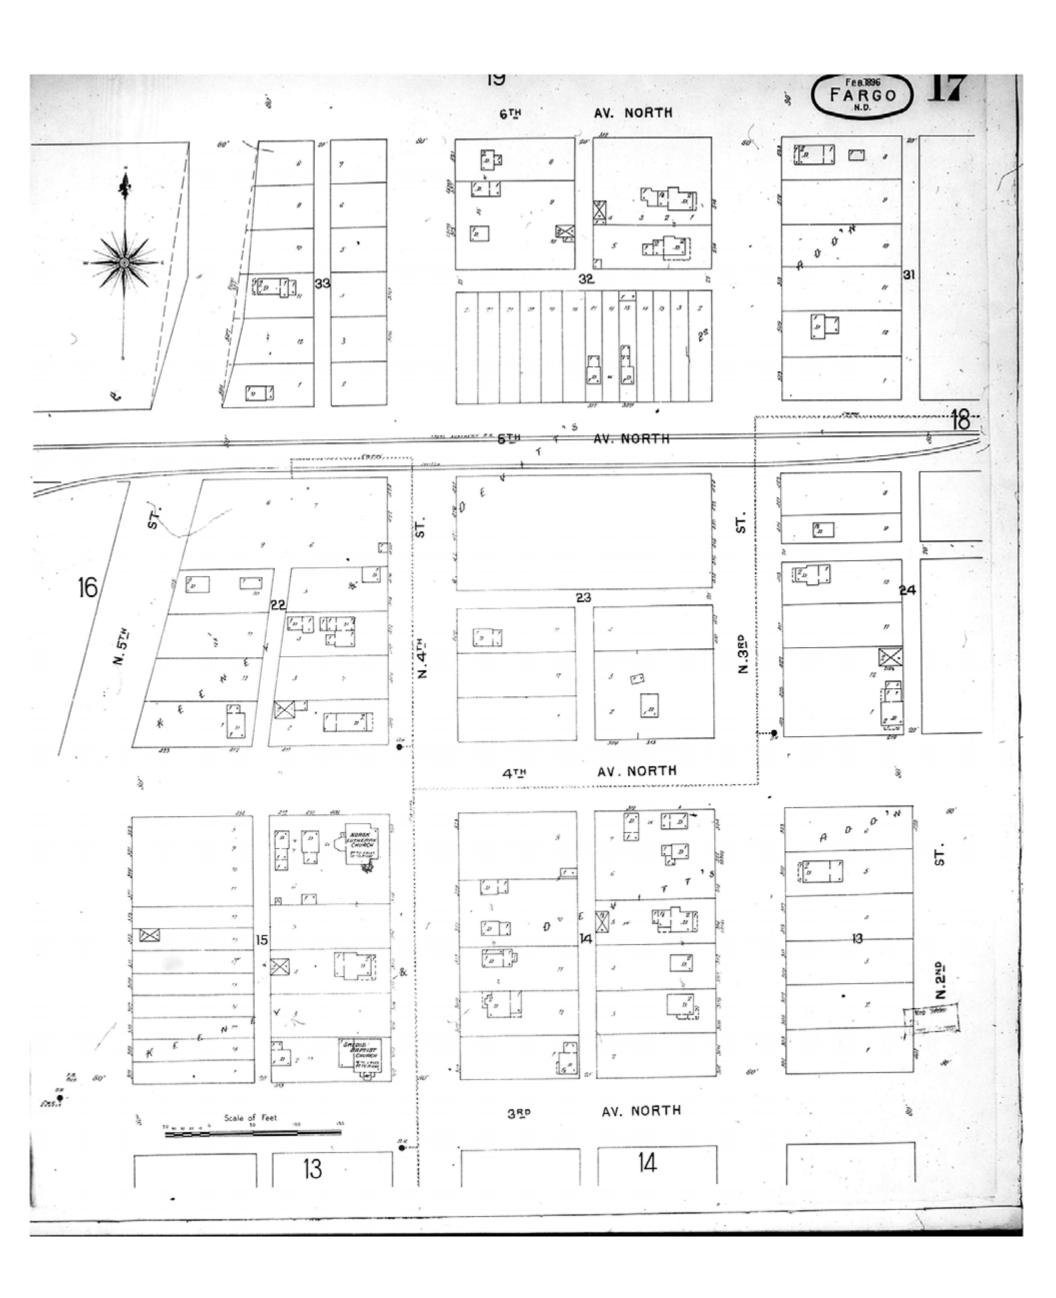

Map Date: February 1896

Revised Date:
Republished:
Sheet Number: 17

1896

Fargo, ND

Digital Images Created By

Historical Information Gatherers, Inc.

HIG Project No. 121561

Map Type: Fire Insurance