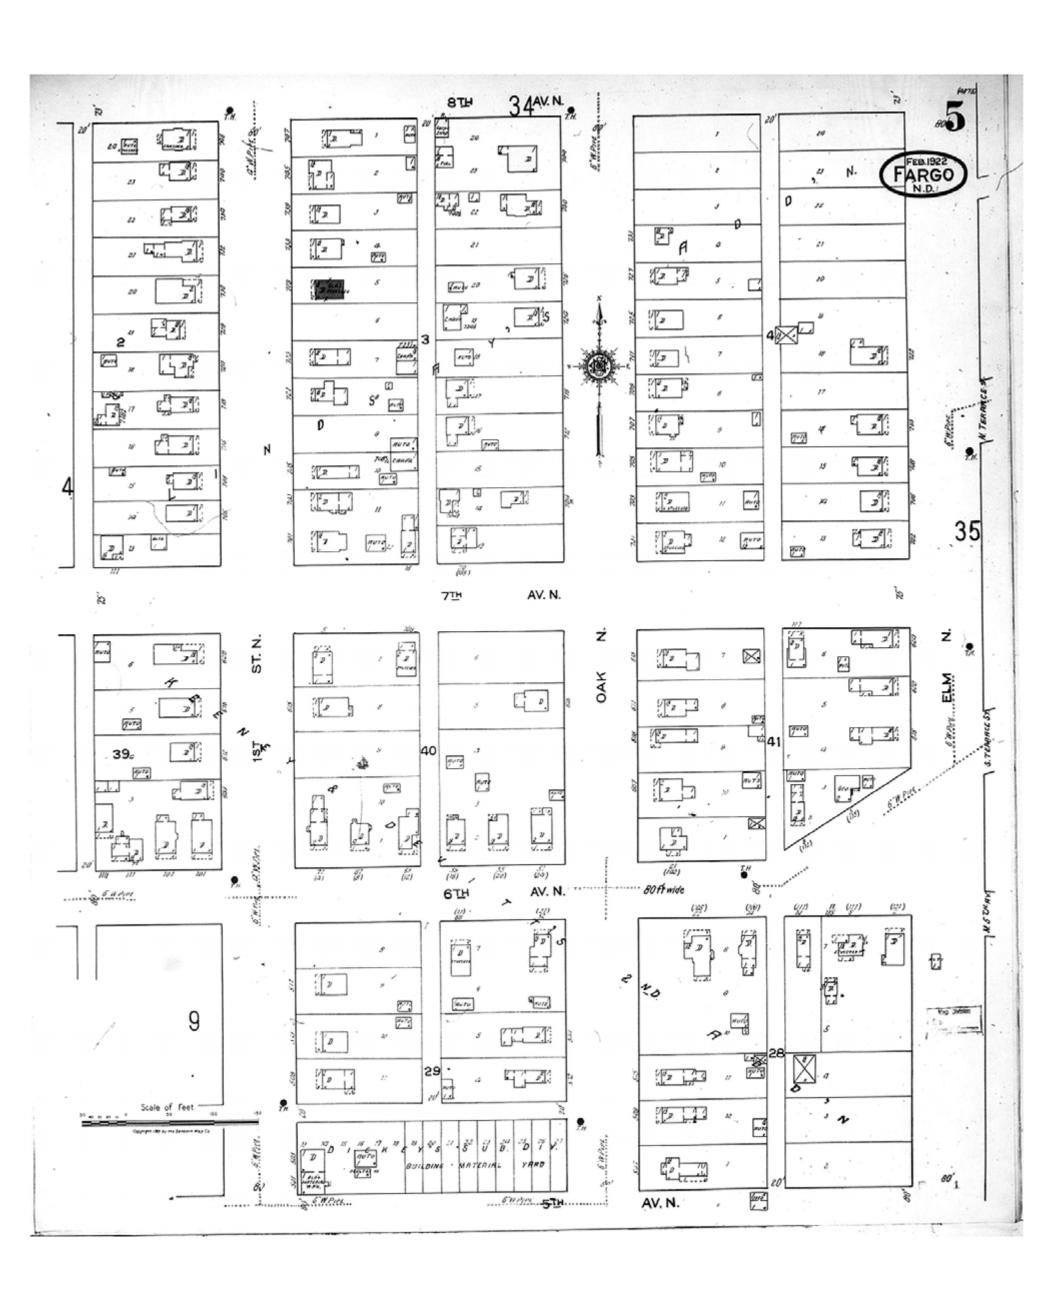

1922

Fargo, ND

Digital Images Created By Historical Information Gatherers, Inc.

HIG Project No. 121561

Map Type: Fire Insurance
Publisher: Sanborn Map Co.

Map Date: February 1922

Revised Date:
Republished:
Sheet Number: 5