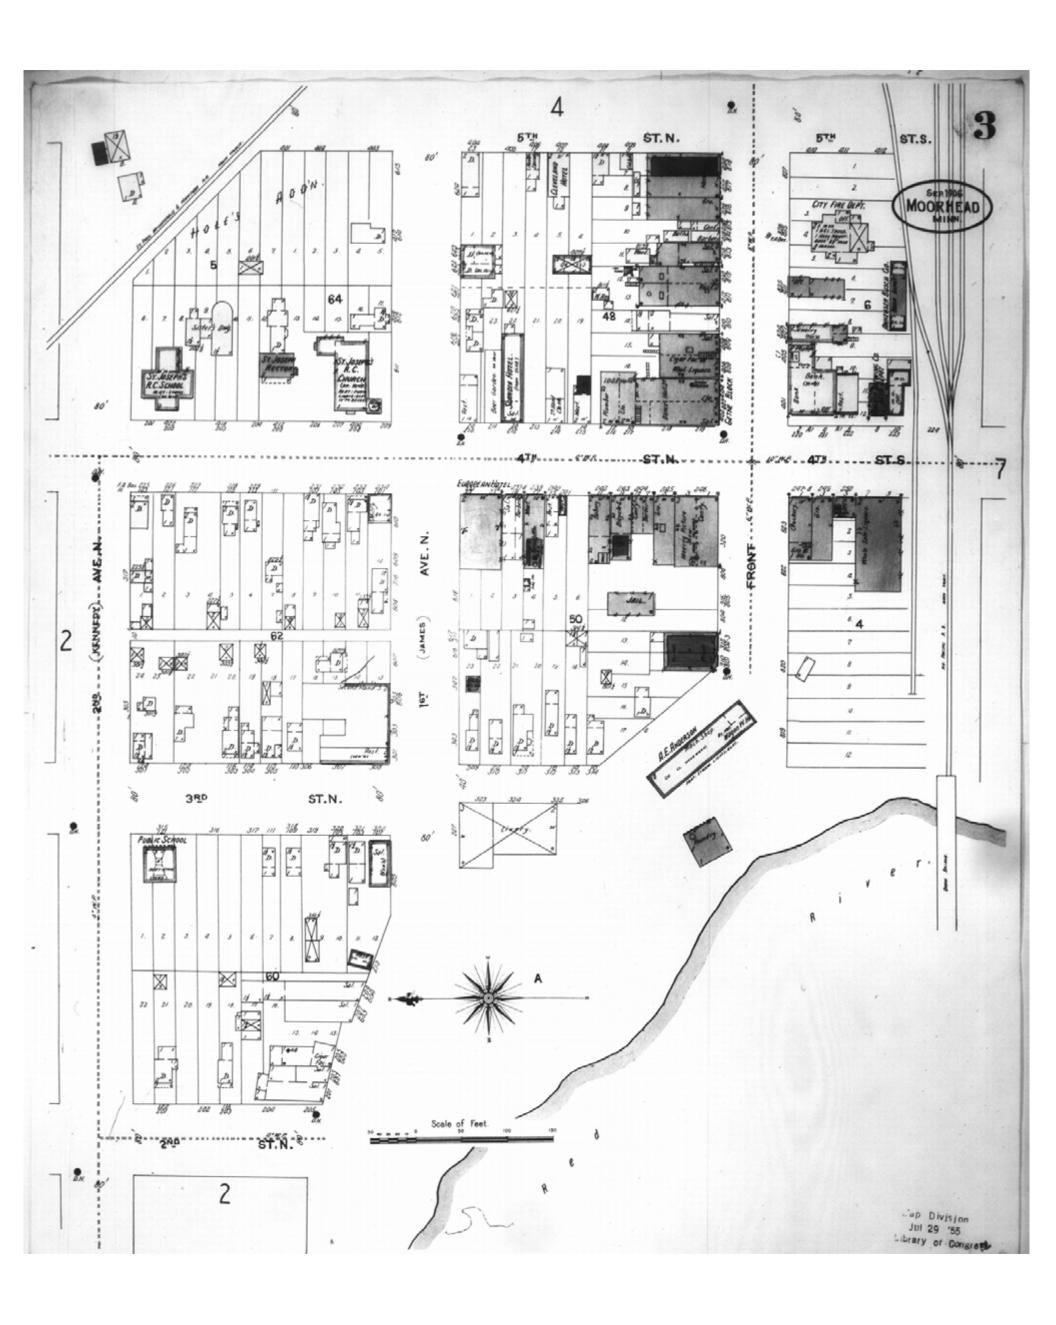

1906

Moorhead, MN

Digital Images Created By

Historical Information Gatherers, Inc.

HIG Project No. 121561

Map Type: Fire Insurance
Publisher: Sanborn Map Co.

Map Date: December 1905

Revised Date:
Republished:
Sheet Number: 3