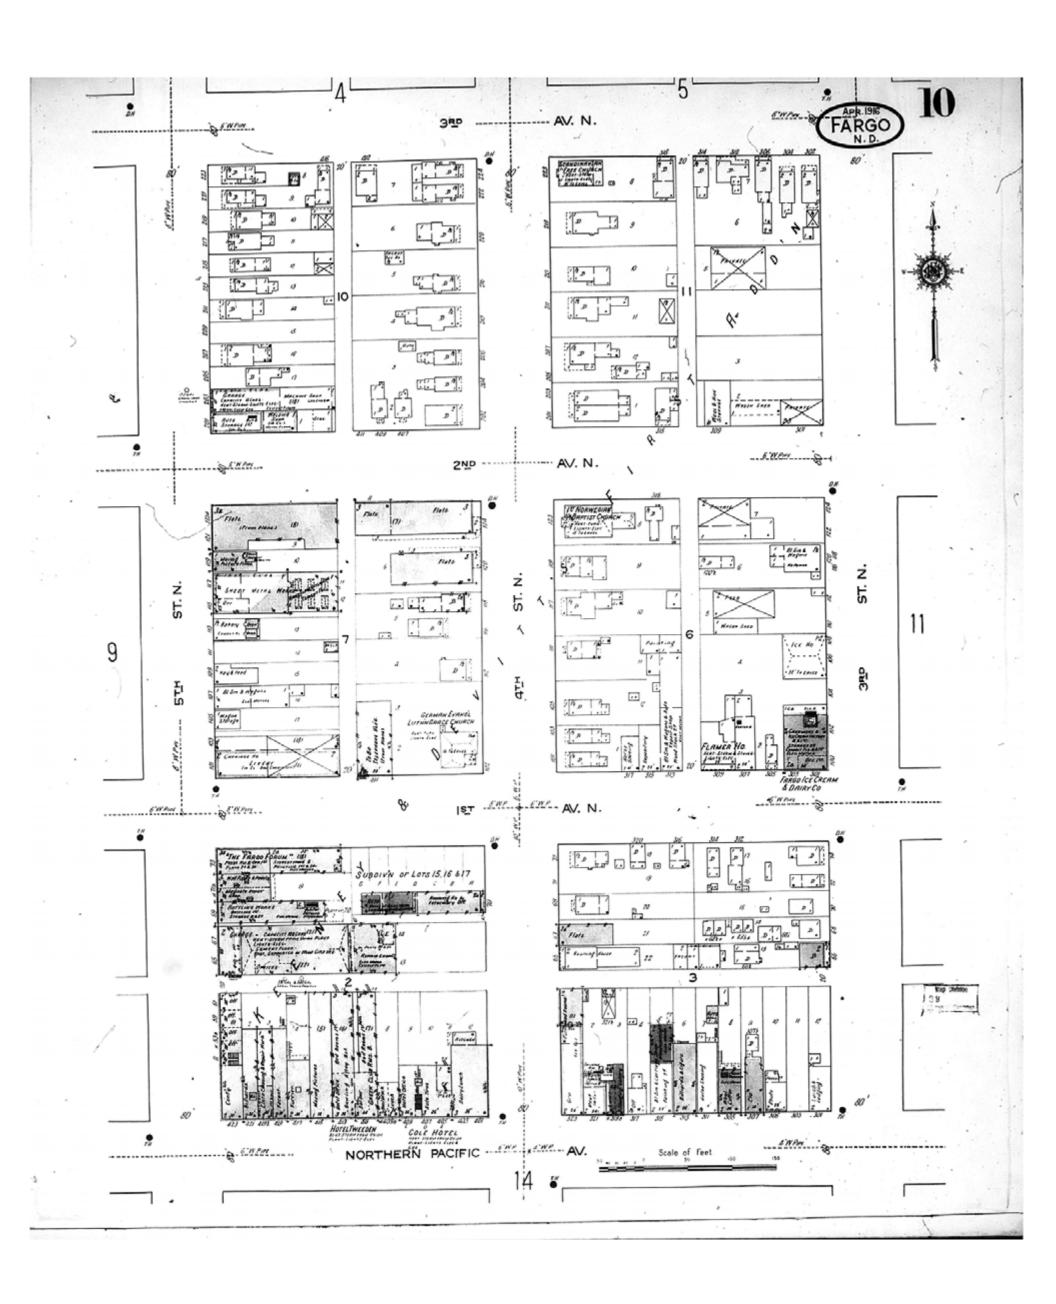

Fargo, ND

Digital Images Created By

Historical Information Gatherers, Inc.

HIG Project No. 121561

Map Type: Fire Insurance
Publisher: Sanborn Map Co.

Map Date: April 1916

Revised Date:
Republished:
Sheet Number: 10

1916

Fargo, ND

Digital Images Created By

Historical Information Gatherers, Inc.

HIG Project No. 121561

Map Type: Fire Insurance
Publisher: Sanborn Map Co.

Map Date: April 1916

Revised Date:
Republished:
Sheet Number: 11