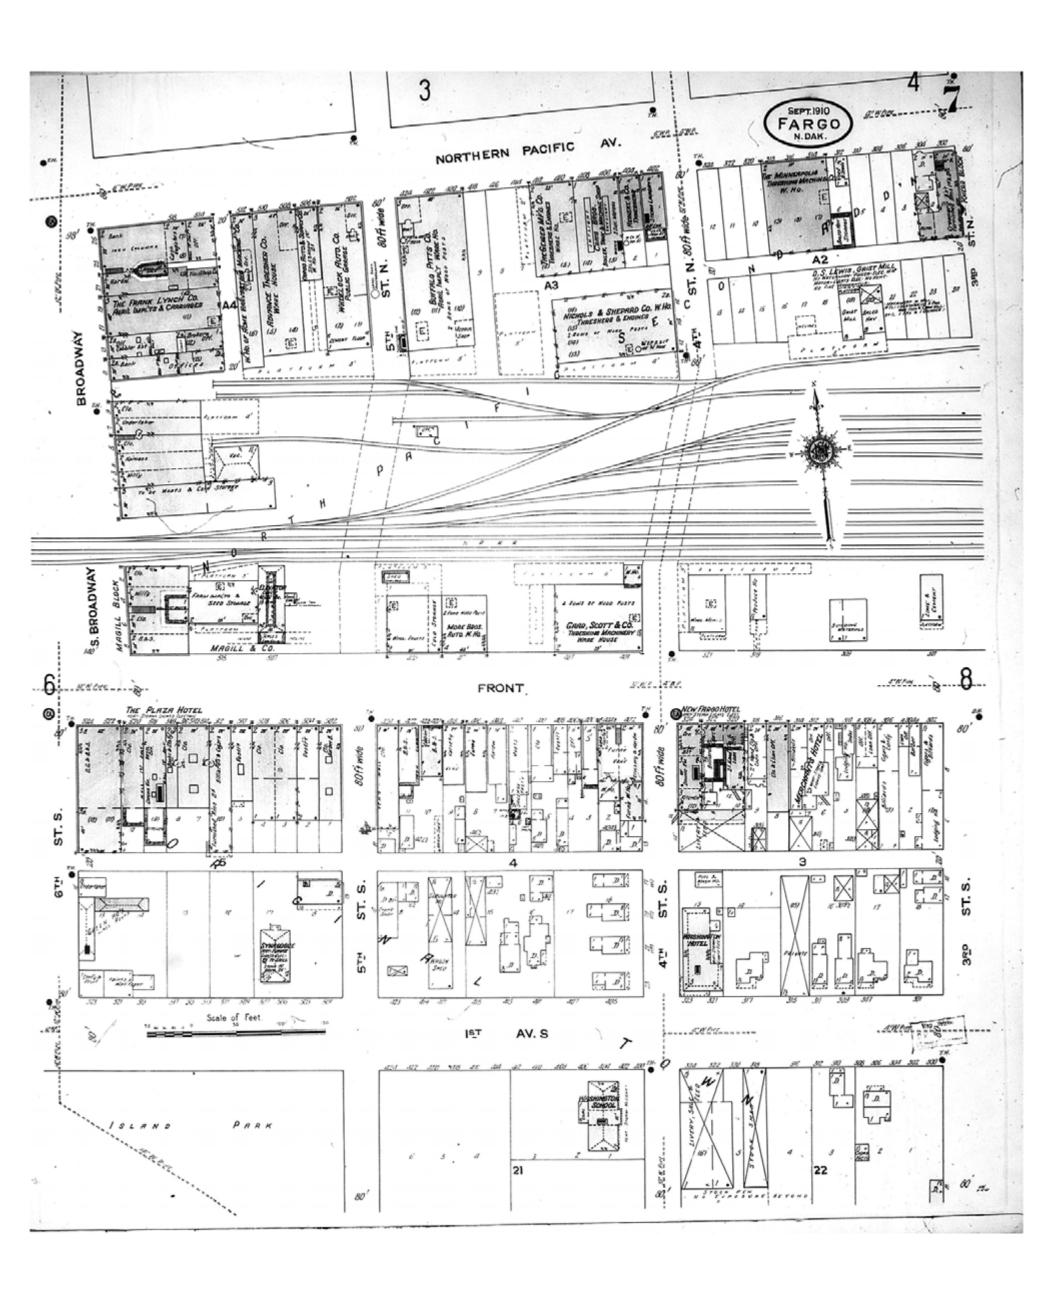

1910

Fargo, ND

Digital Images Created By

Historical Information Gatherers, Inc.

HIG Project No. 121561

Map Type: Fire Insurance
Publisher: Sanborn Map Co.

Map Date: September 1910

Revised Date:
Republished:
Sheet Number: 7