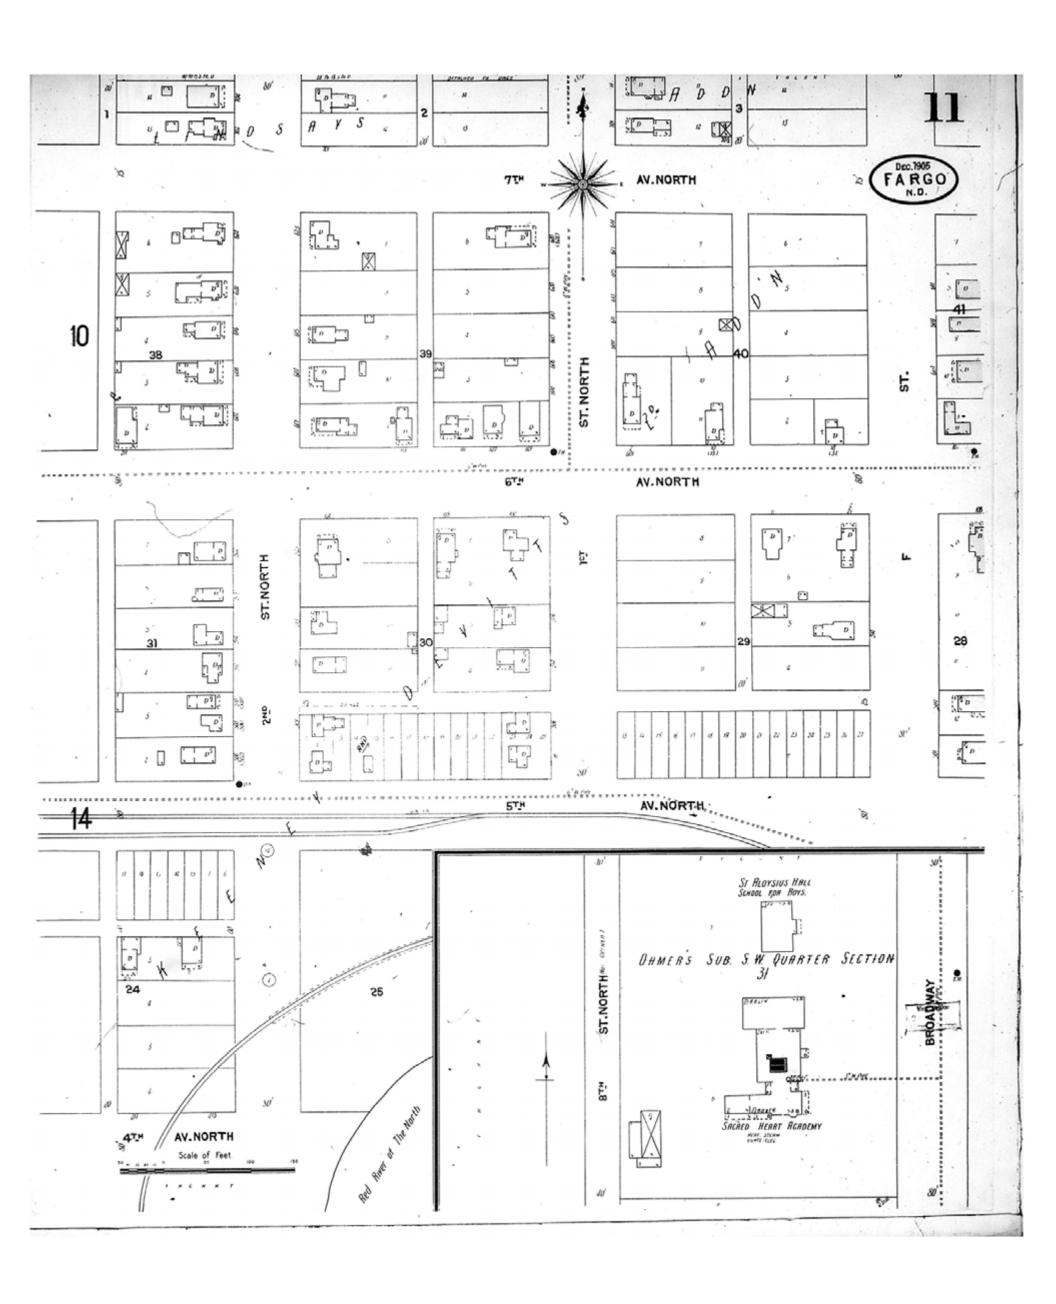

1905

Fargo, ND

Historical Information Gatherers, Inc.

HIG Project No. 121561

Digital Images Created By

Map Type: Fire Insurance
Publisher: Sanborn Map Co.

Map Date: December 1905

Revised Date:
Republished:
Sheet Number: 11