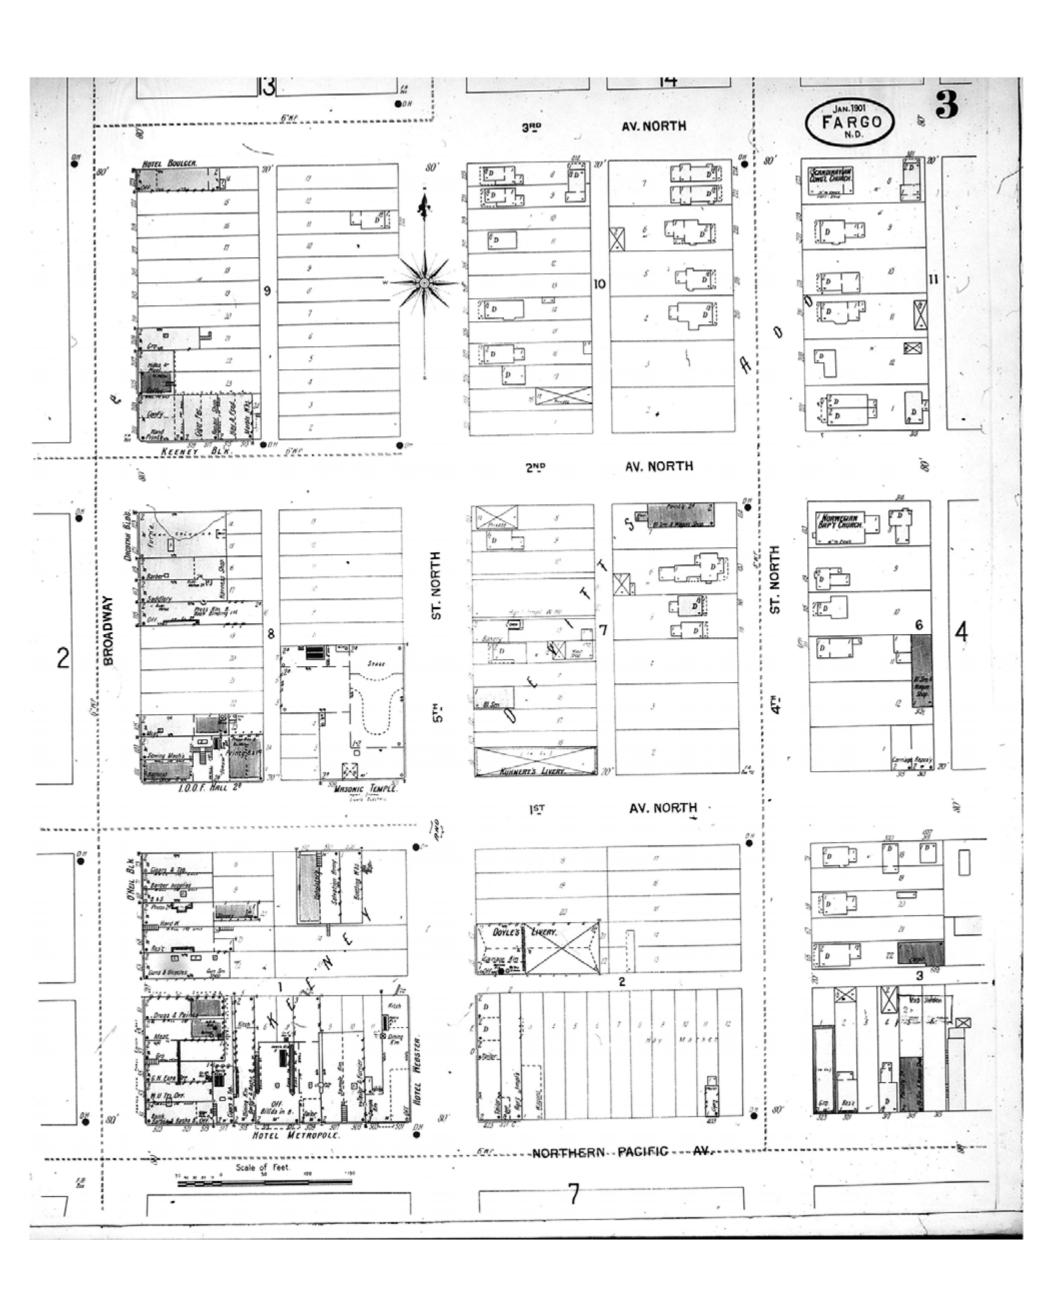

Revised Date:
Republished:
Sheet Number: 3

1901

Fargo, ND

Digital Images Created By

HIG Project No. 121561

©2012 Historical Information Gatherers, Inc.

Map Type: Fire Insurance

Publisher: Sanborn-Perris Map Co.