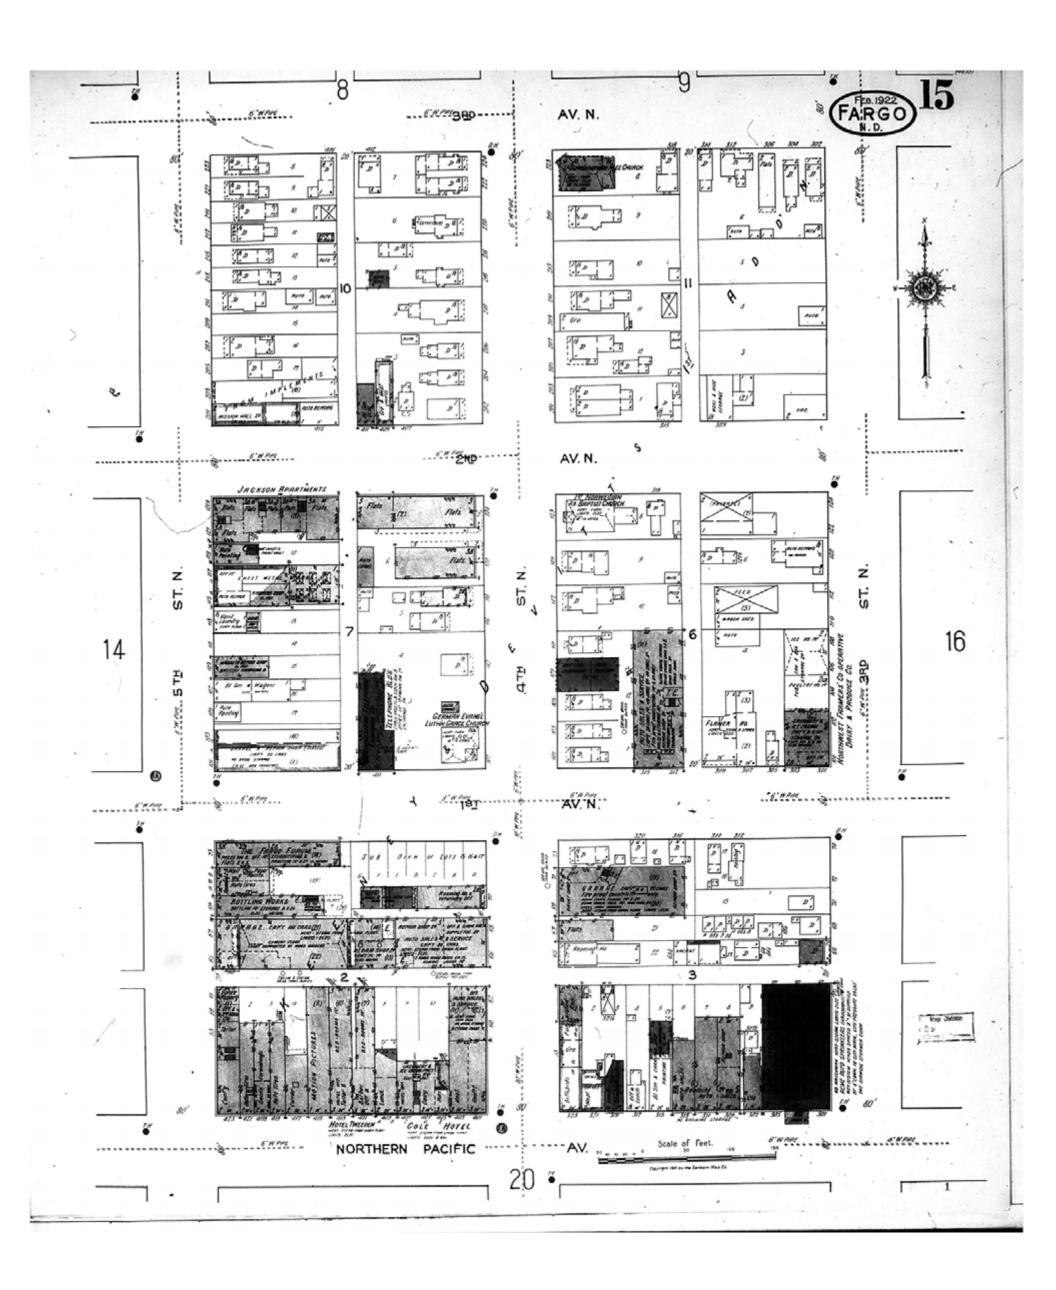

1922

Fargo, ND

Digital Images Created By Historical Information Gatherers, Inc.

HIG Project No. 121561

Map Type: Fire Insurance
Publisher: Sanborn Map Co.

Map Date: February 1922

Revised Date:
Republished:
Sheet Number: 15