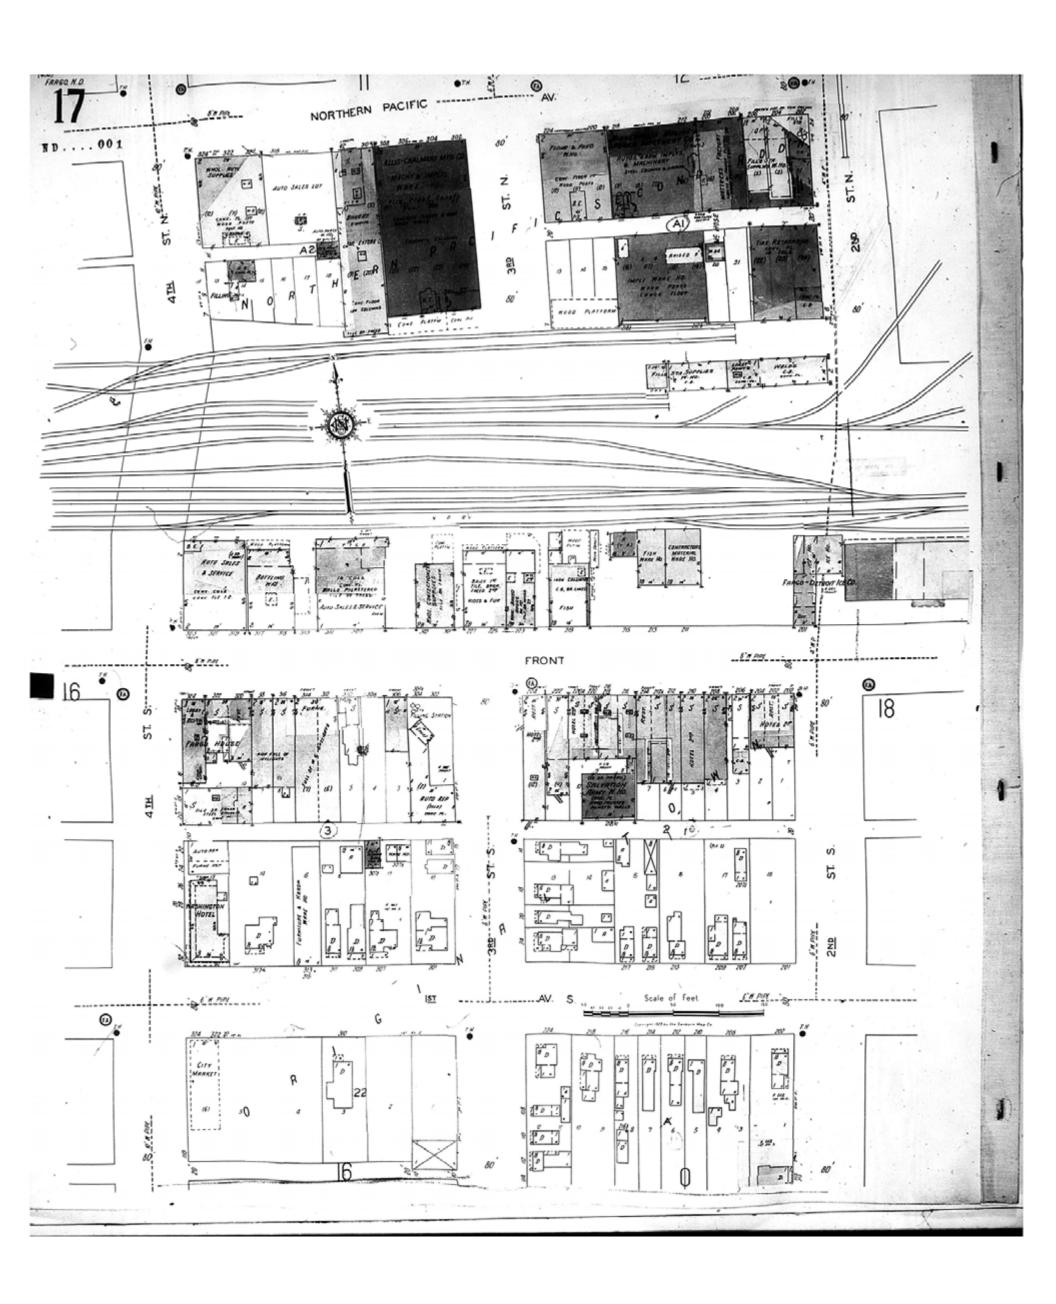

Map Type: Fire Insurance
Publisher: Sanborn Map Co.

Map Date: 1929

Revised Date: January 1950

Republished: Sheet Number: 17 1950

Fargo, ND

Digital Images Created By

Historical Information Gatherers, Inc.

HIG Project No. 121561