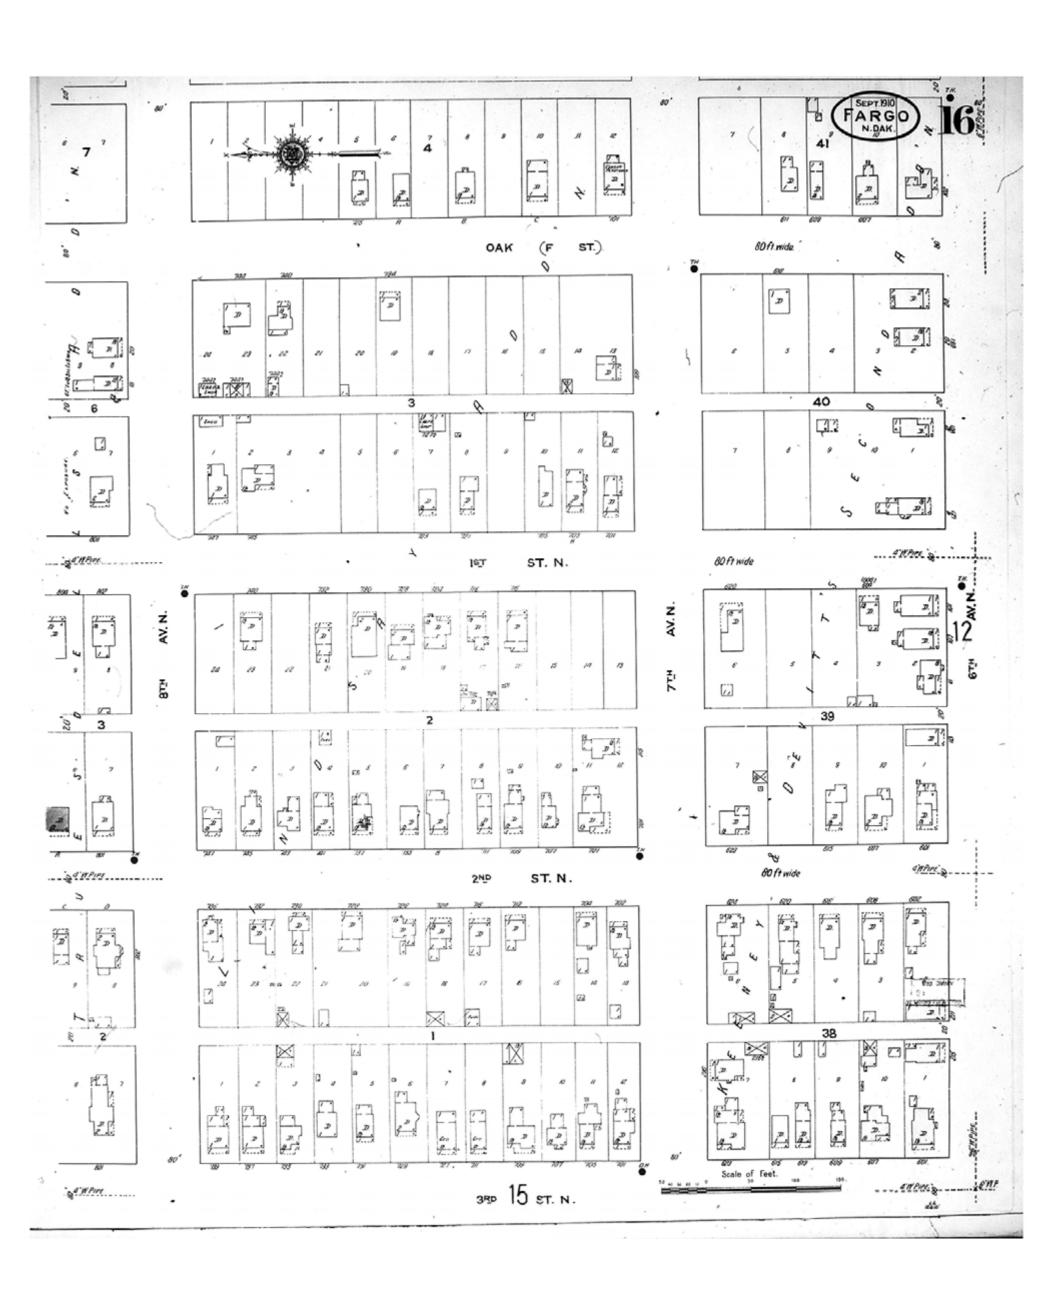

1922

Fargo, ND

Digital Images Created By Historical Information Gatherers, Inc.

HIG Project No. 121561

Map Type: Fire Insurance
Publisher: Sanborn Map Co.

Map Date: February 1922

Revised Date:
Republished:
Sheet Number: 16