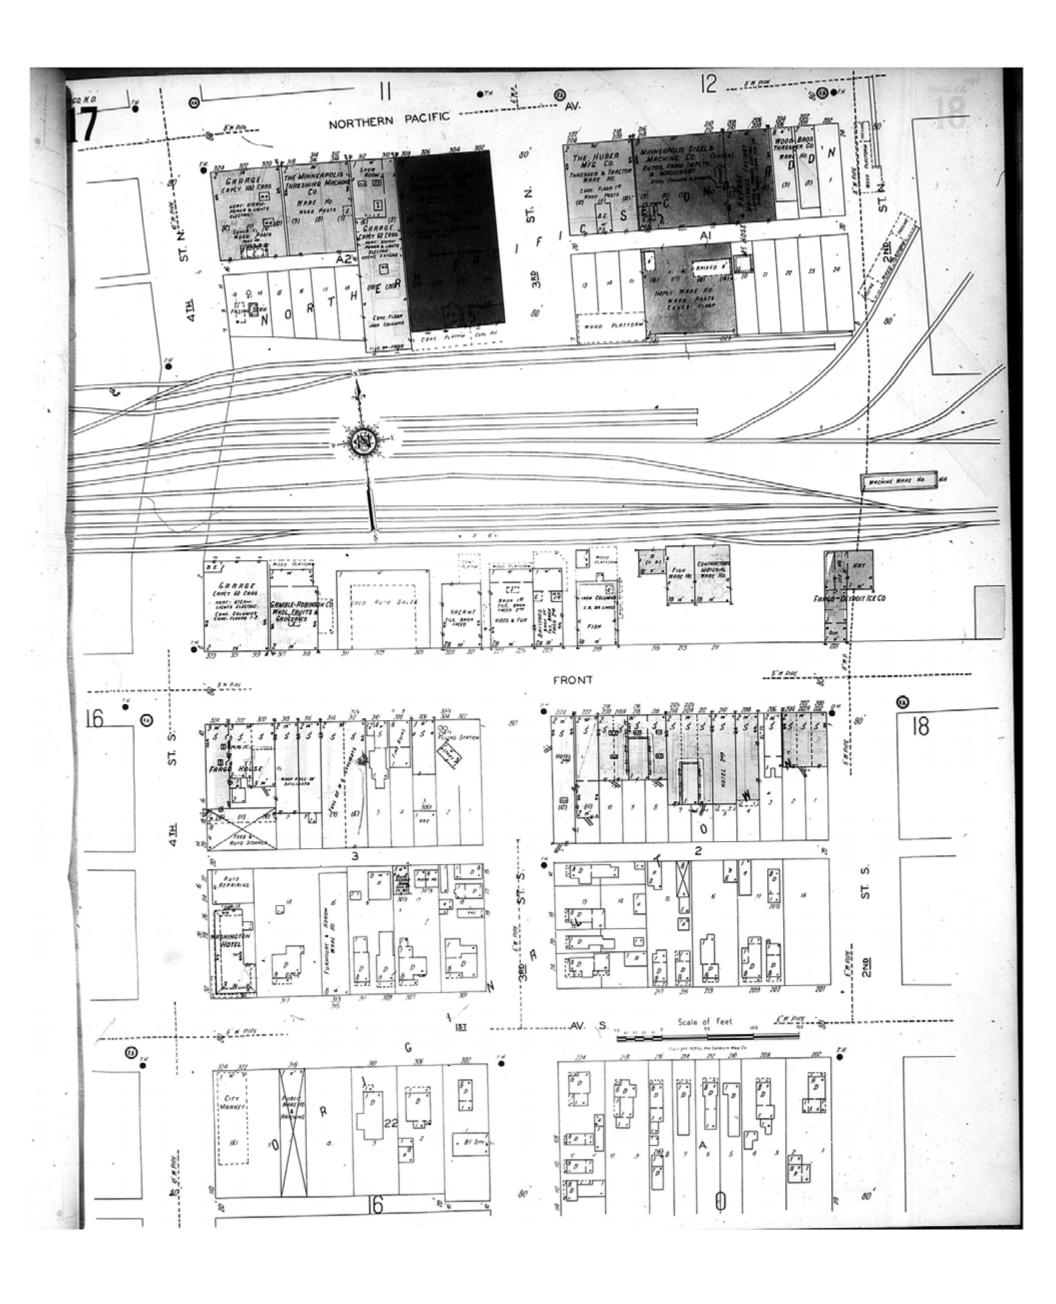

Fargo, ND

Digital Images Created By

Historical Information Gatherers, Inc.

HIG Project No. 121561

Map Type: Fire Insurance
Publisher: Sanborn Map Co.

Map Date: 1929

Revised Date: January 1950

Republished: Sheet Number: 17 1950