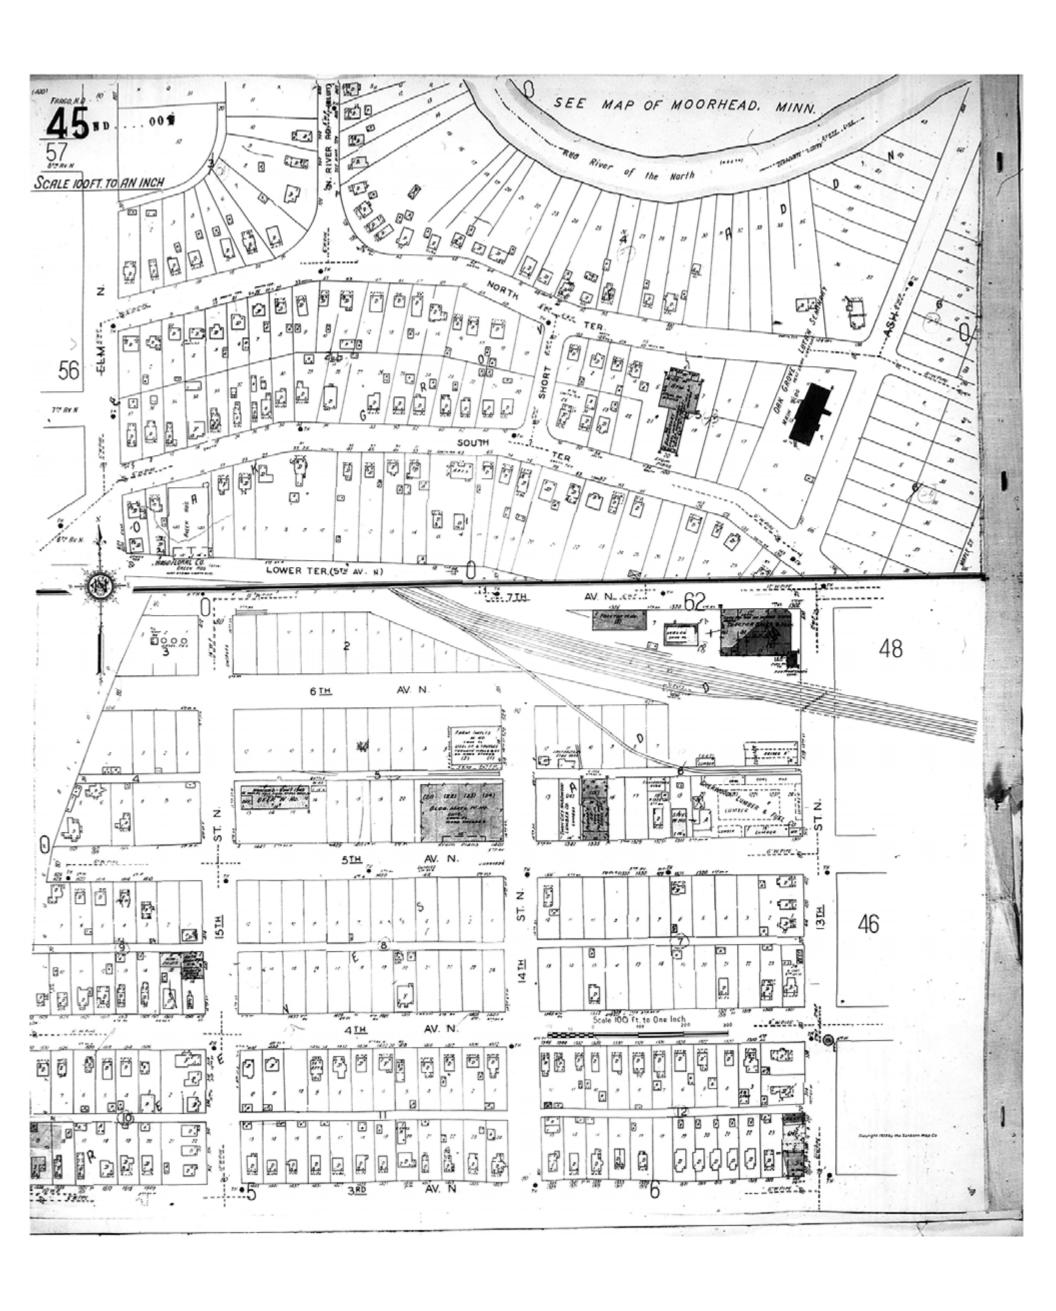

Fargo, ND

Digital Images Created By

Historical Information Gatherers, Inc.

HIG Project No. 121561

Map Type: Fire Insurance
Publisher: Sanborn Map Co.

Map Date: 1929

Revised Date: January 1950

Republished: Sheet Number: 45 1950