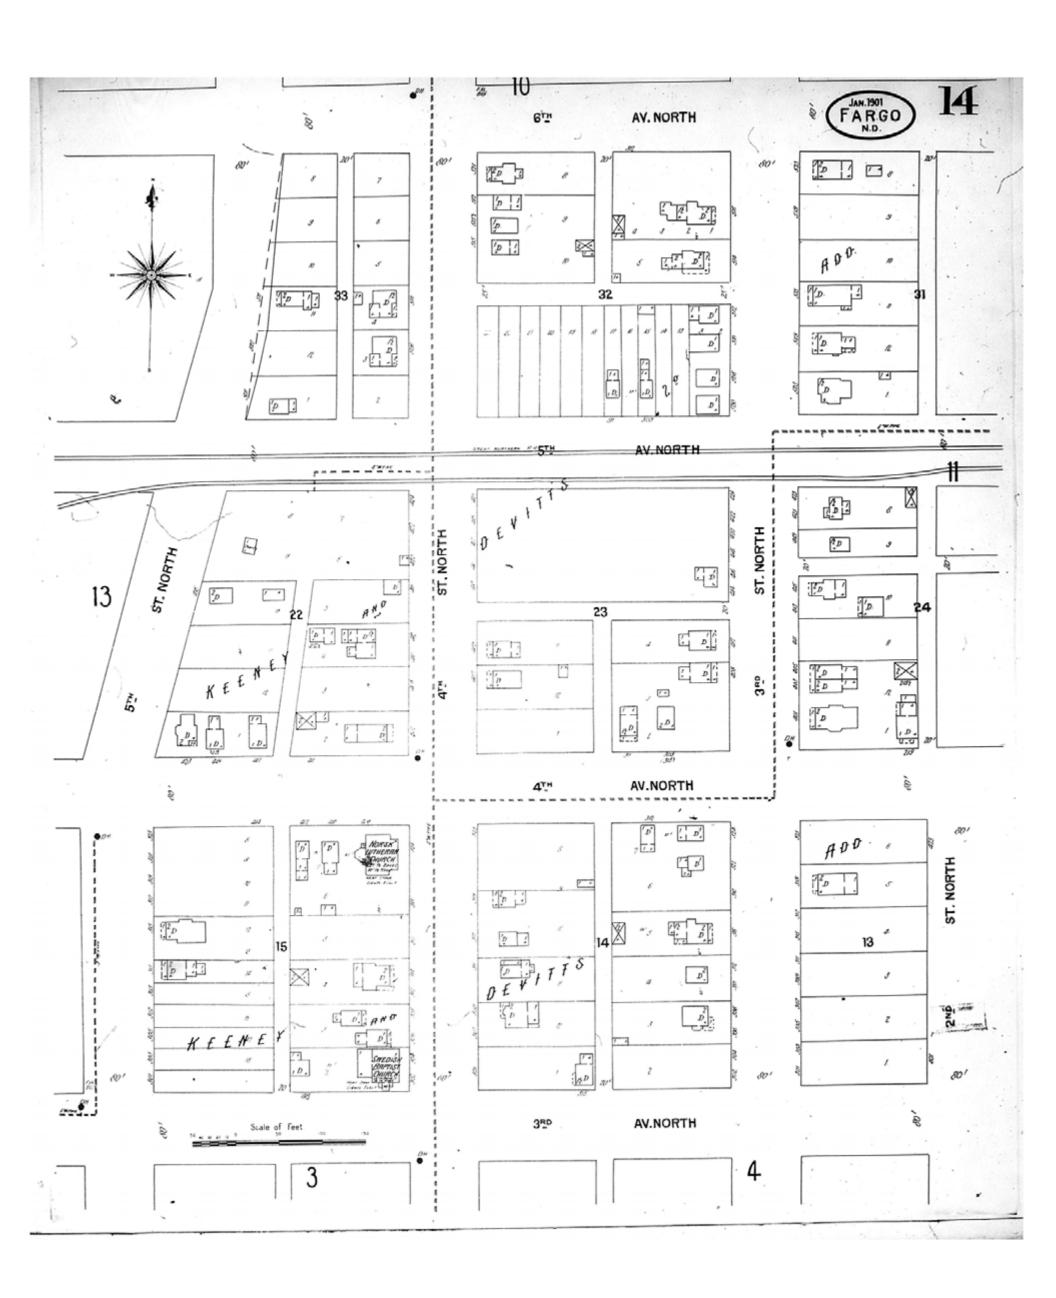

Historical Information Gatherers, Inc.

HIG Project No. 121561

Map Type: Fire Insurance

Publisher: Sanborn-Perris Map Co.

Map Date: January 1901

Revised Date:
Republished:
Sheet Number: 14

1901

Fargo, ND