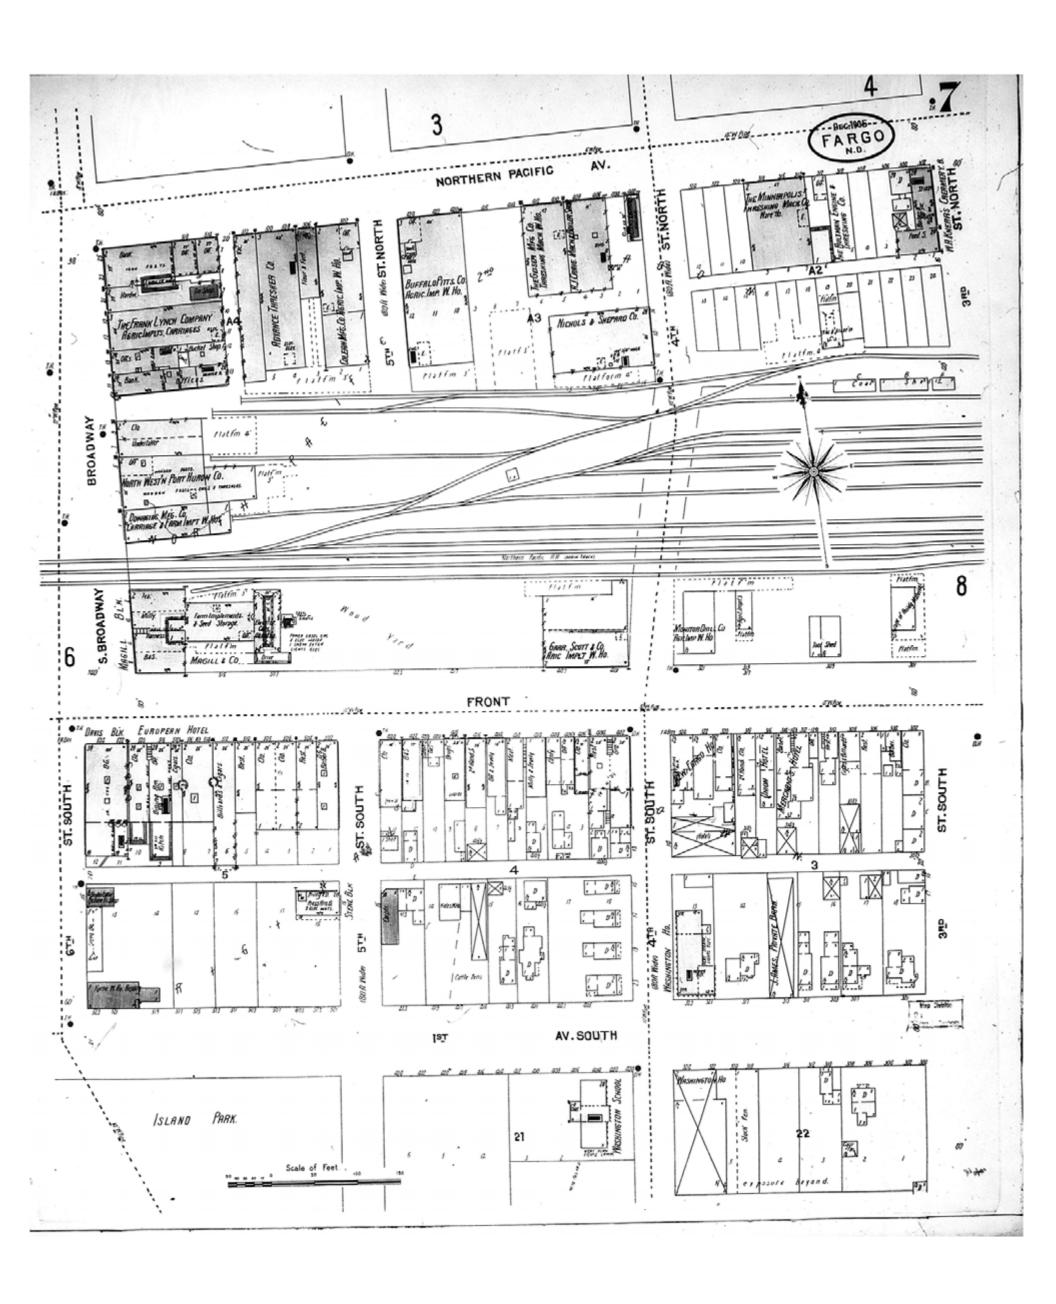

1905

Fargo, ND

Digital Images Created By Historical Information Gatherers, Inc.

HIG Project No. 121561

Map Type: Fire Insurance
Publisher: Sanborn Map Co.

Map Date: December 1905

Revised Date:
Republished:
Sheet Number: 7