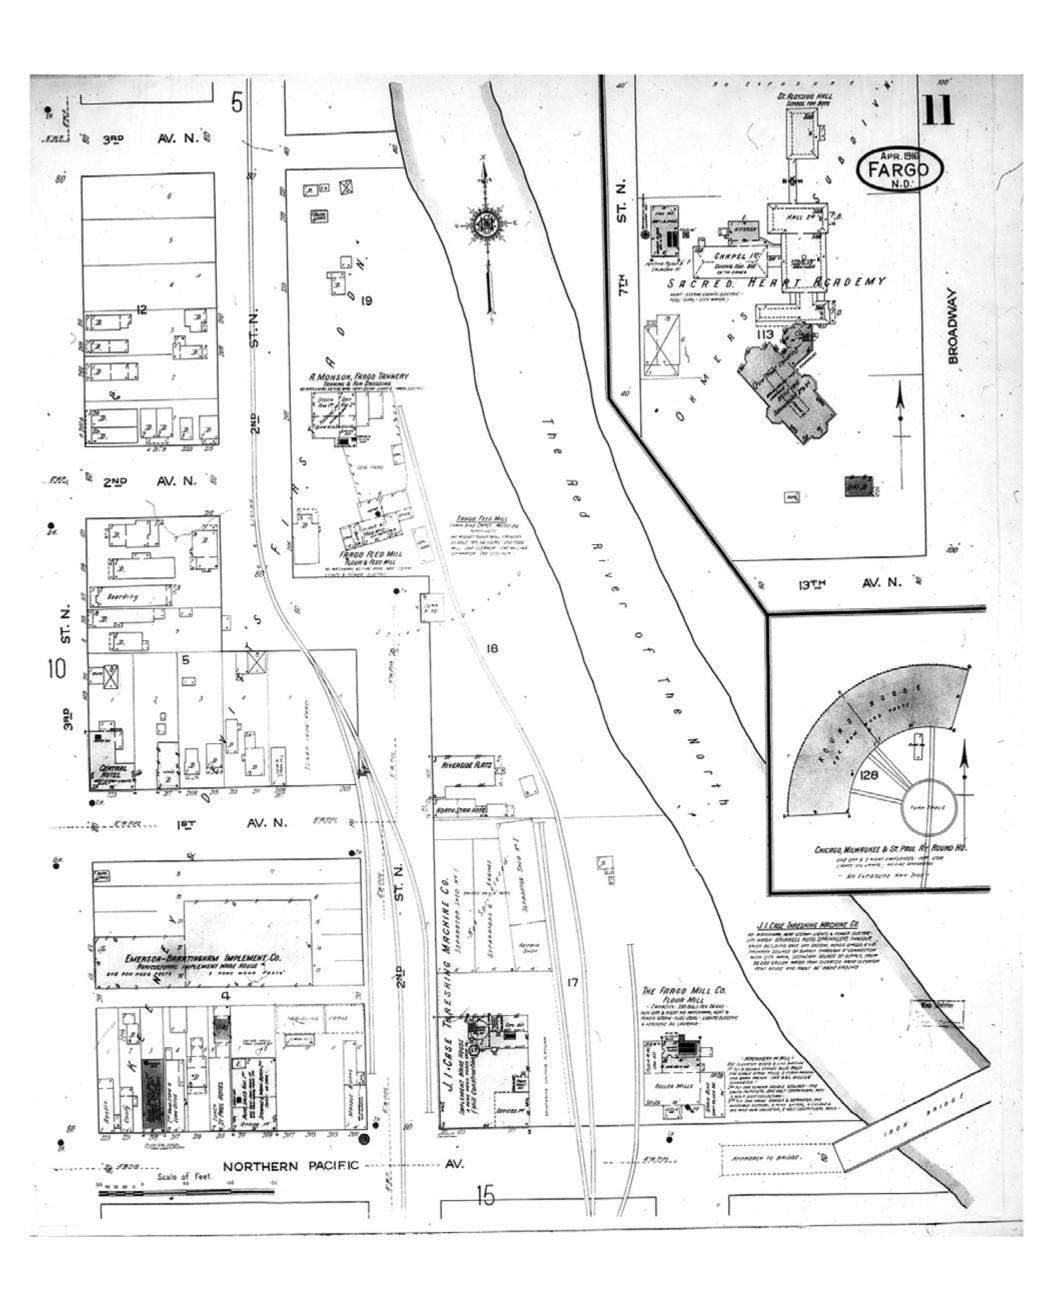

1916

Fargo, ND

Digital Images Created By

Historical Information Gatherers, Inc.

HIG Project No. 121561

Map Type: Fire Insurance
Publisher: Sanborn Map Co.

Map Date: April 1916

Revised Date:
Republished:
Sheet Number: 11

1916

Fargo, ND

Digital Images Created By Historical Information Gatherers, Inc.

HIG Project No. 121561

Map Type: Fire Insurance
Publisher: Sanborn Map Co.

Map Date: April 1916

Revised Date:
Republished:
Sheet Number: 14