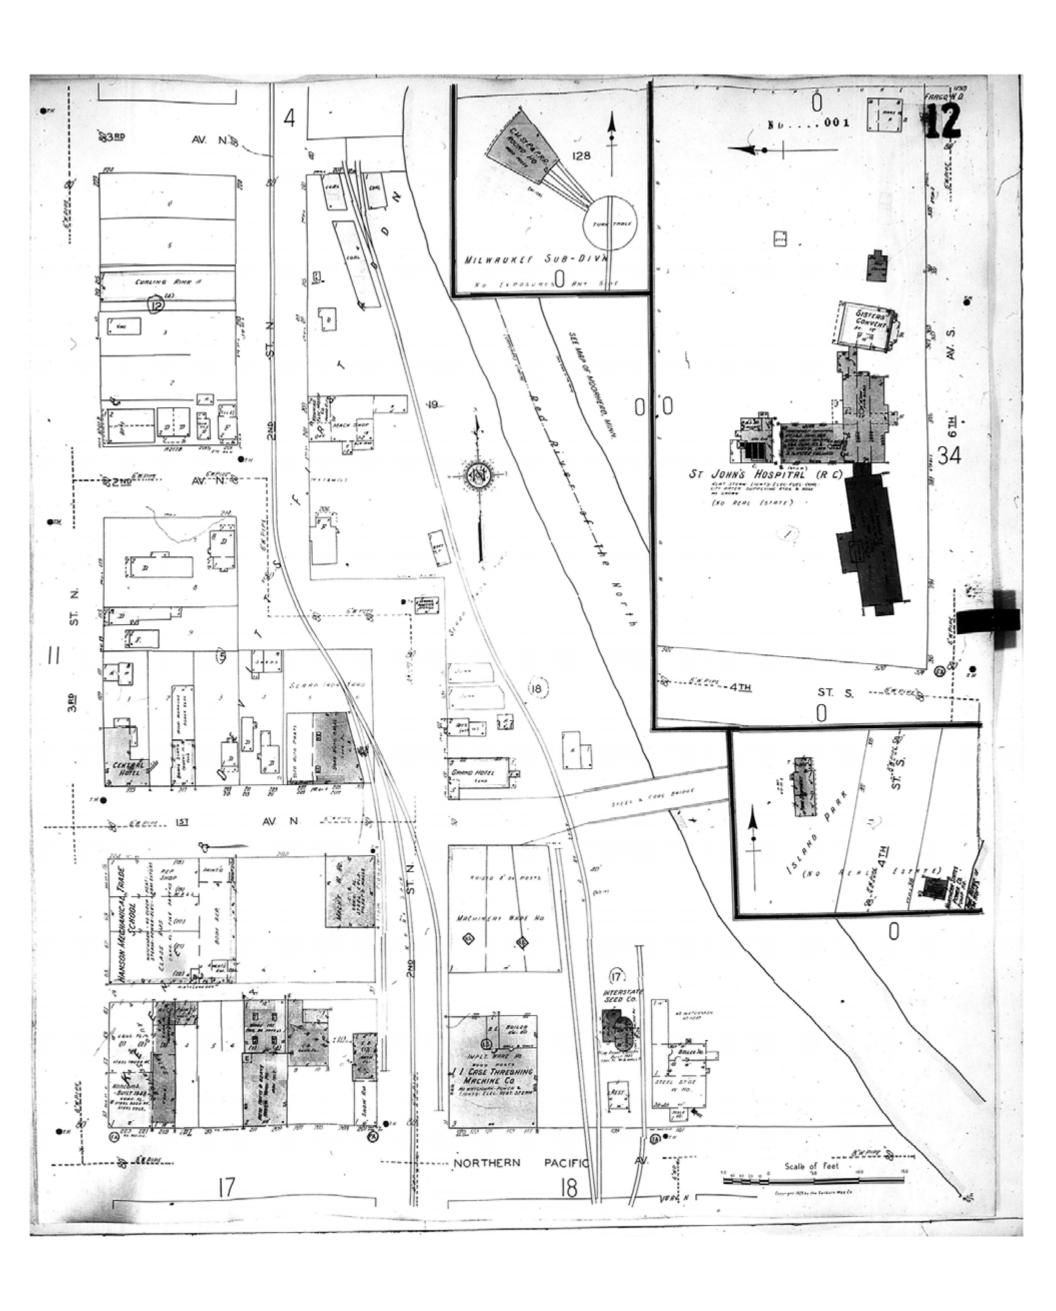

Map Type: Fire Insurance
Publisher: Sanborn Map Co.

Map Date: 1929

Revised Date: January 1950

Republished: Sheet Number: 12 1950

Fargo, ND

Digital Images Created By

Historical Information Gatherers, Inc.

HIG Project No. 121561