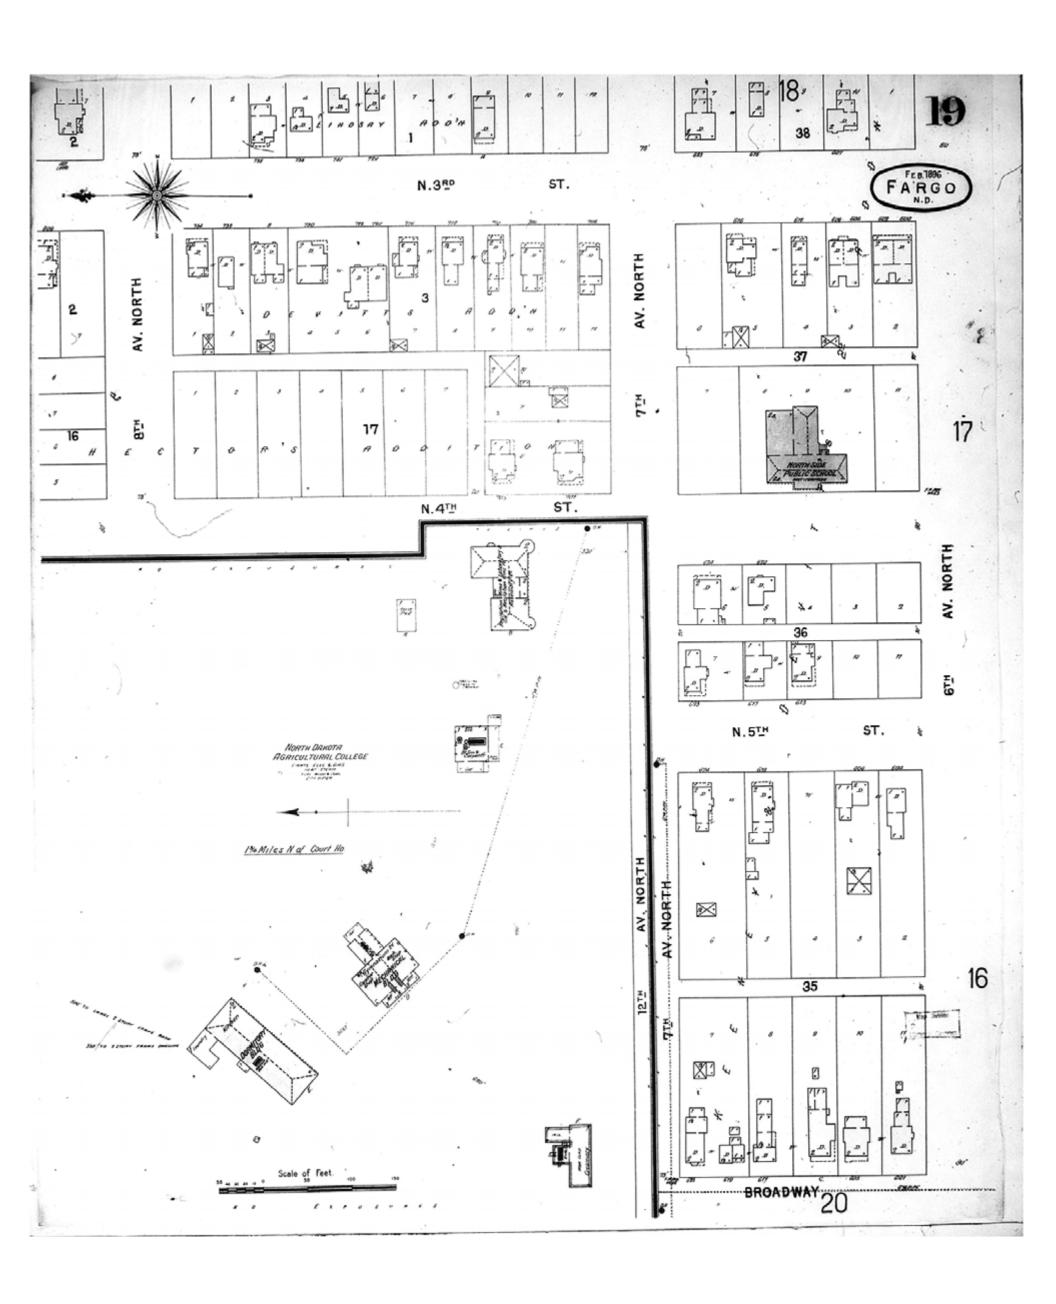

Map Type: Fire Insurance

Publisher: Sanborn-Perris Map Co.

Map Date: February 1896

Revised Date:
Republished:
Sheet Number: 19

1896

Fargo, ND

Digital Images Created By

Historical Information Gatherers, Inc.