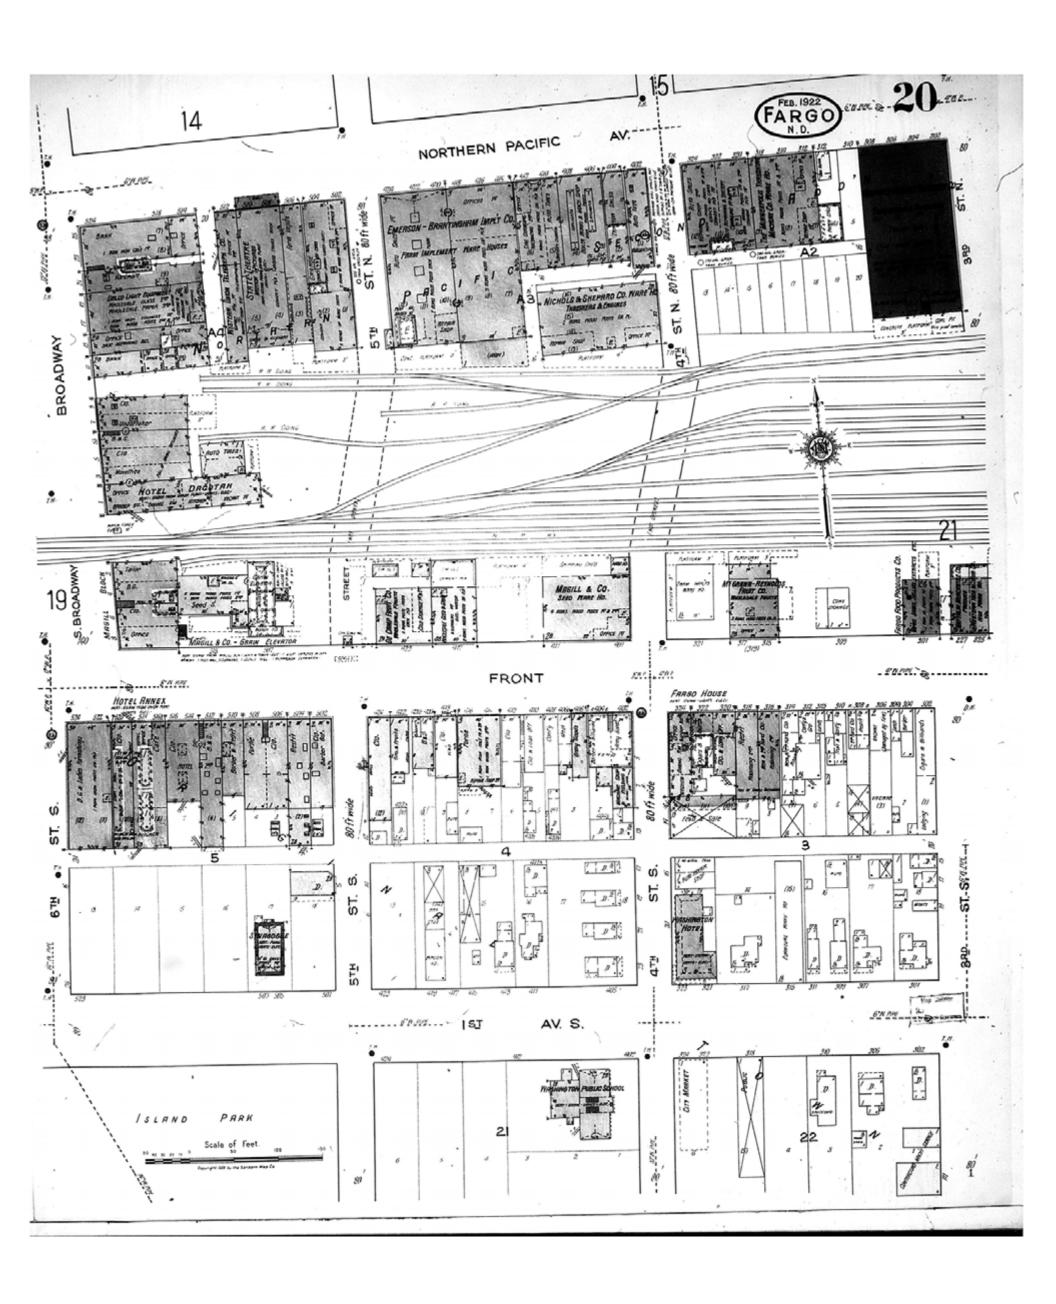

Map Type: Fire Insurance
Publisher: Sanborn Map Co.

Map Date: February 1922

Revised Date:
Republished:
Sheet Number: 20

1922

Fargo, ND

Digital Images Created By Historical Information Gatherers, Inc.

HIG Project No. 121561

1922

Fargo, ND

Digital Images Created By

Historical Information Gatherers, Inc.

HIG Project No. 121561

Map Type: Fire Insurance
Publisher: Sanborn Map Co.

Map Date: February 1922

Revised Date:
Republished:
Sheet Number: 20