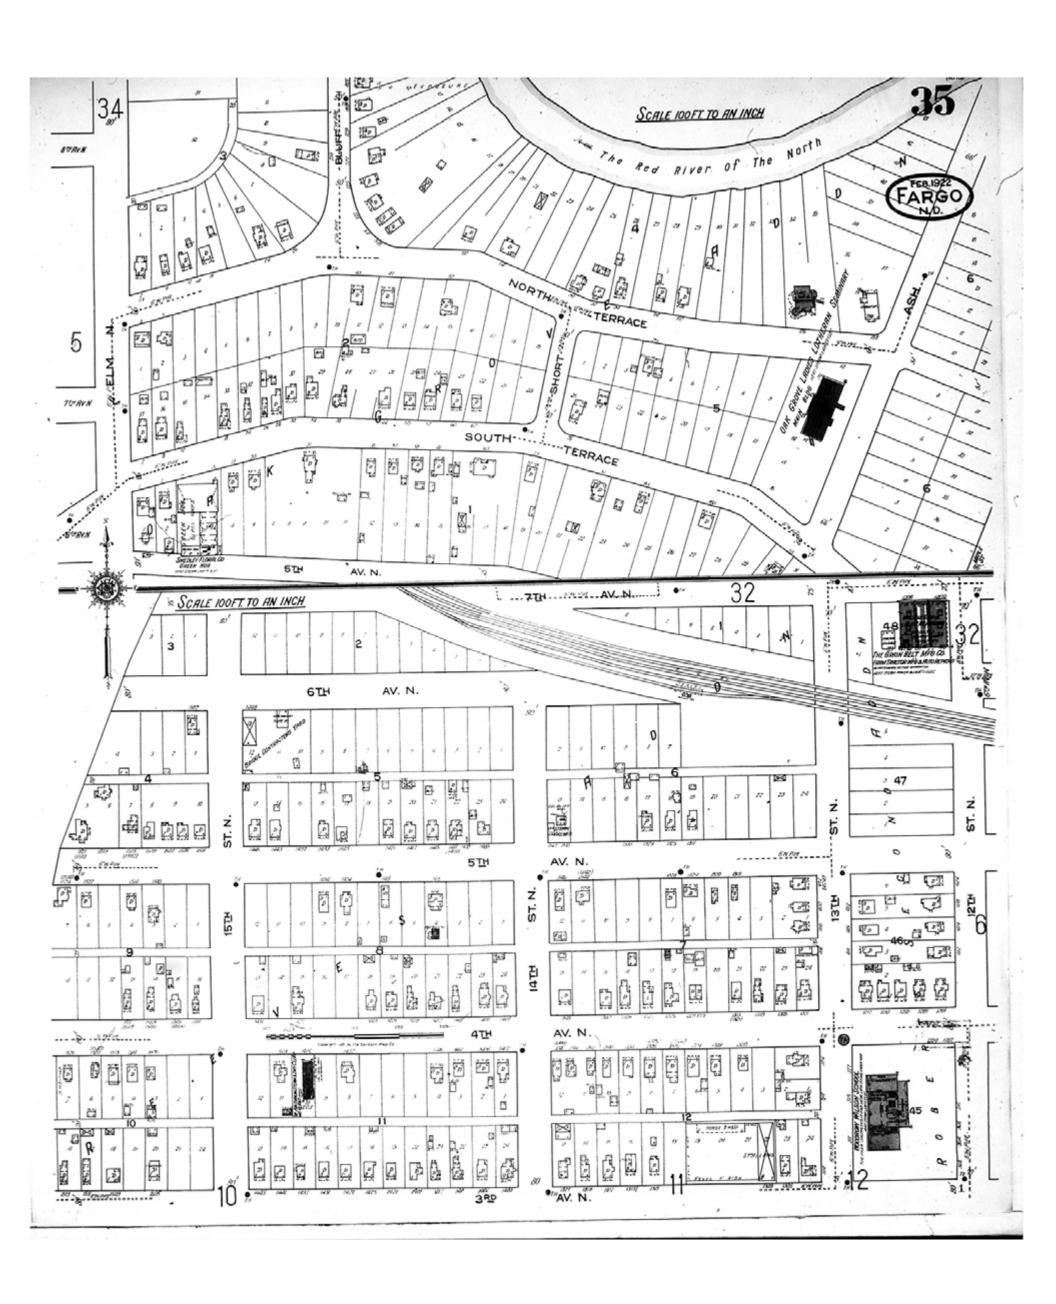

1922

Fargo, ND

Digital Images Created By

Historical Information Gatherers, Inc.

HIG Project No. 121561

Map Type: Fire Insurance
Publisher: Sanborn Map Co.

Map Date: February 1922

Revised Date:
Republished:
Sheet Number: 35