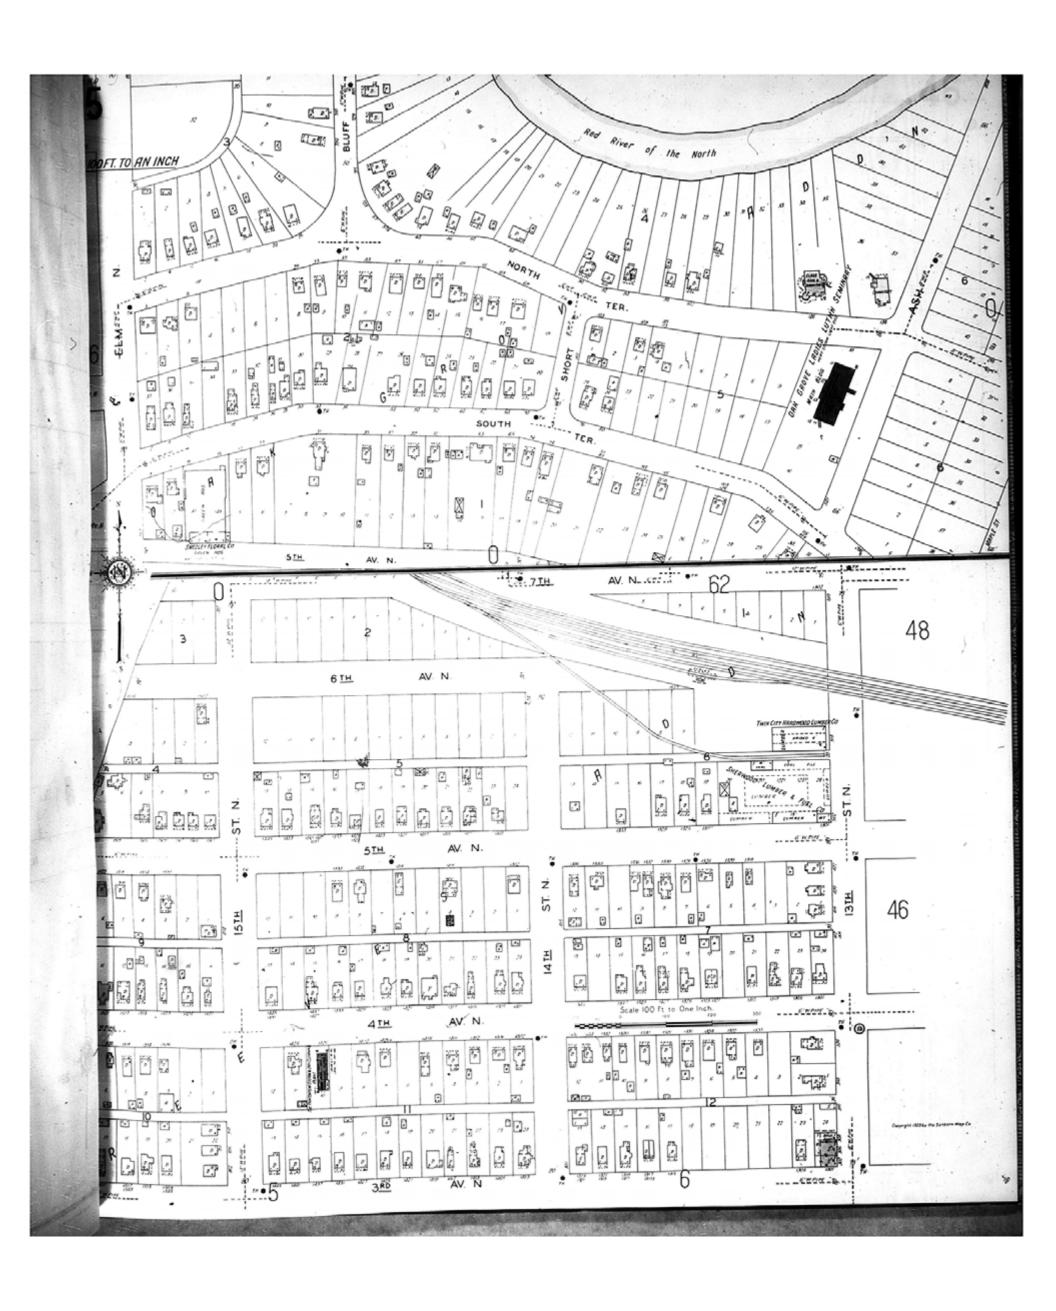

HIG Project No. 121561

Map Type: Fire Insurance
Publisher: Sanborn Map Co.

Map Date: 1929

Revised Date: January 1950

Republished: Sheet Number: 45 1950

Fargo, ND

Digital Images Created By

Historical Information Gatherers, Inc.