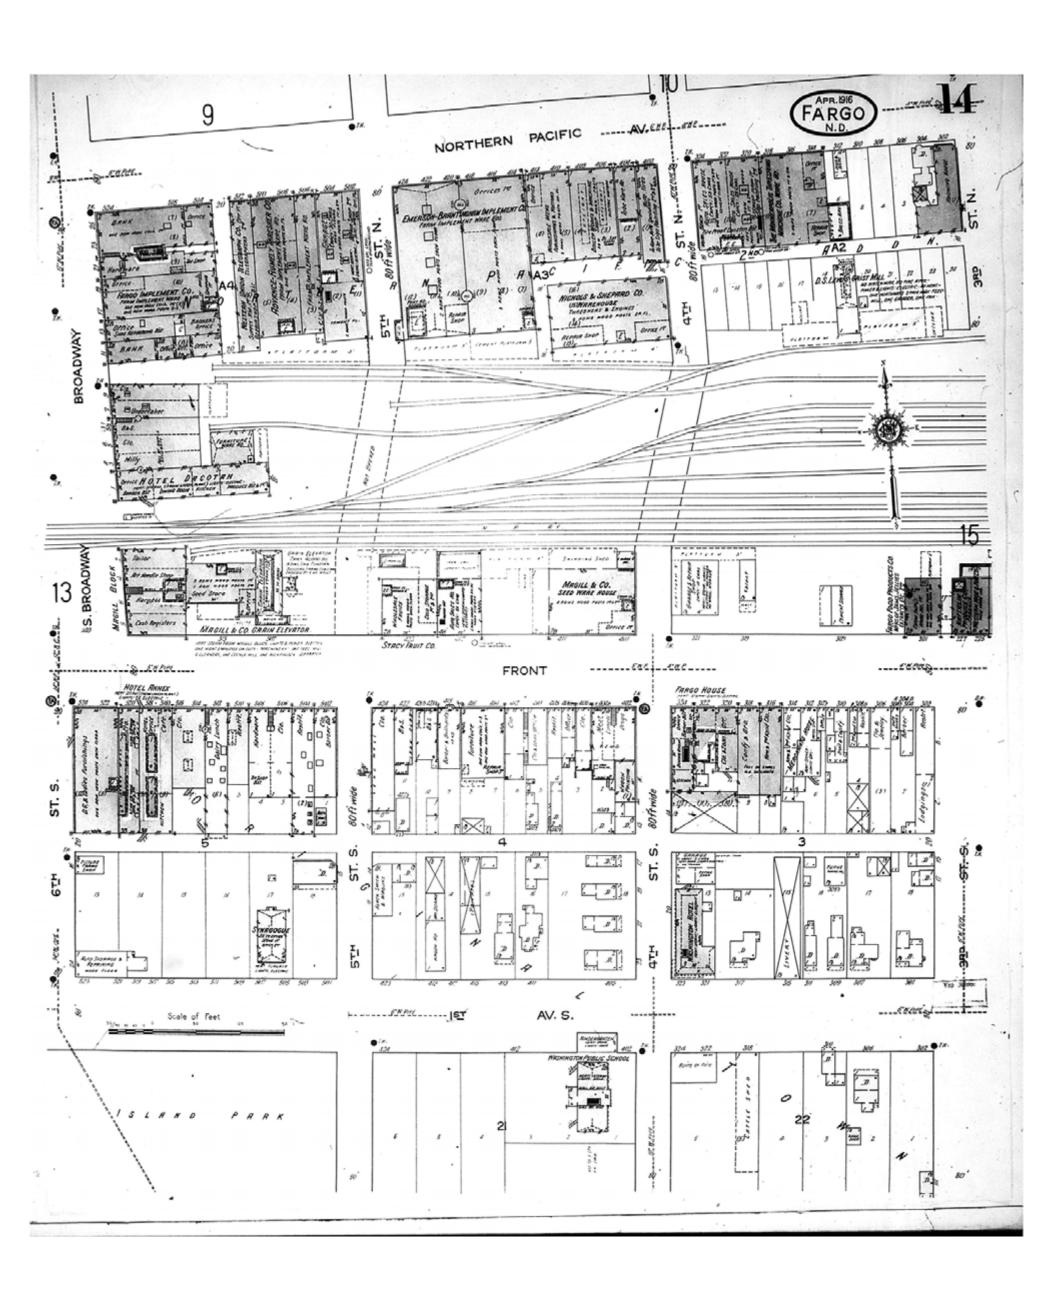

HIG Project No. 121561

Map Type: Fire Insurance
Publisher: Sanborn Map Co.

Map Date: April 1916

Revised Date:
Republished:
Sheet Number: 14

1916

Fargo, ND

Digital Images Created By

Historical Information Gatherers, Inc.