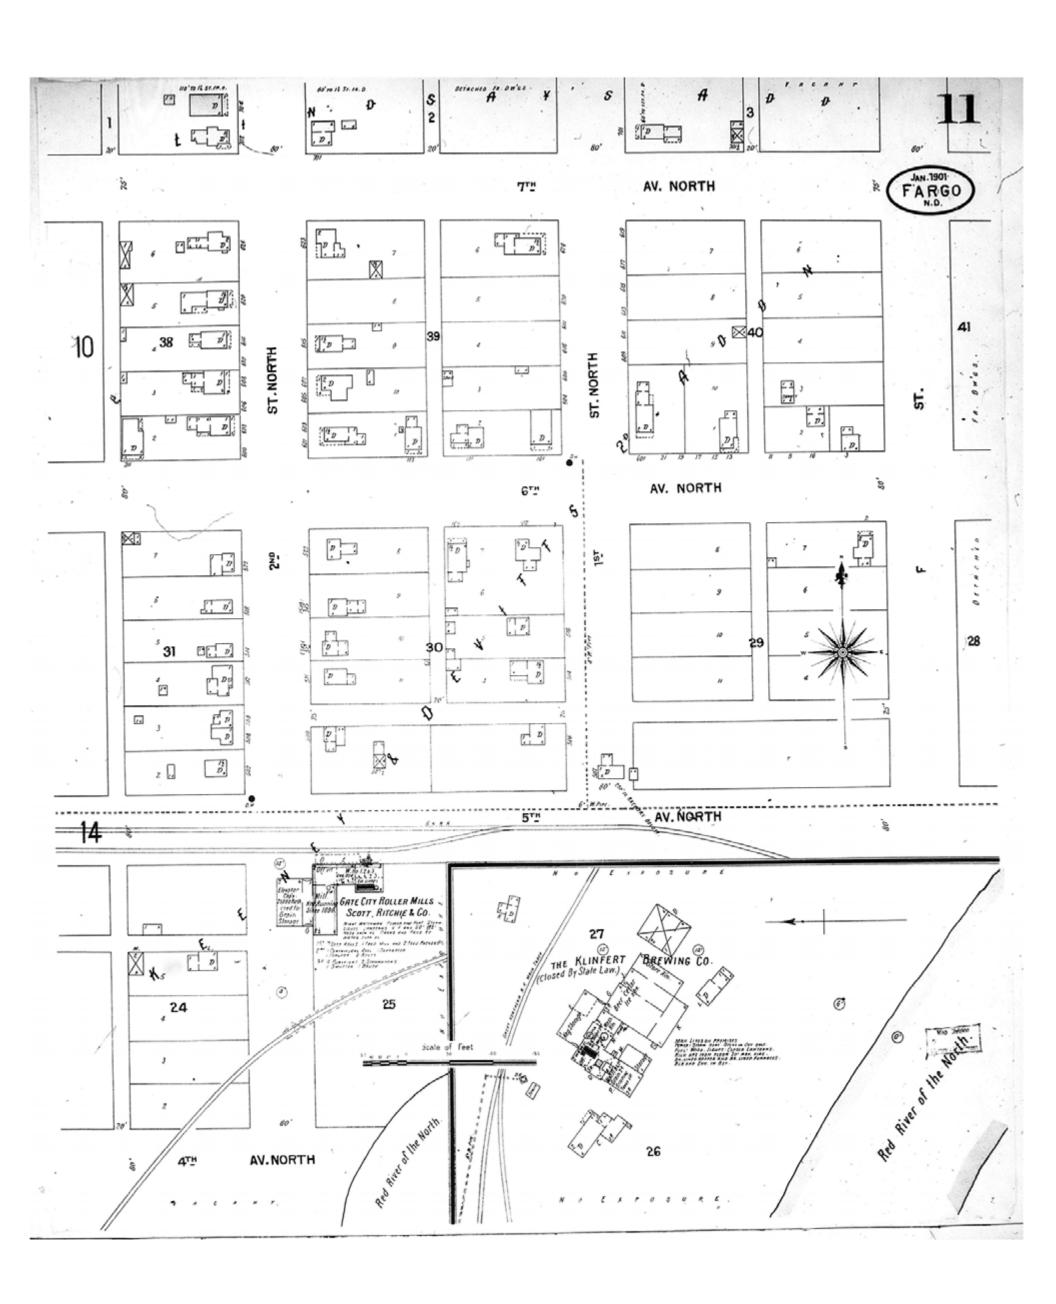

Map Date: January 1901

Revised Date:
Republished:
Sheet Number: 7

1901

Fargo, ND

Digital Images Created By

Historical Information Gatherers, Inc.

HIG Project No. 121561

Map Type: Fire Insurance