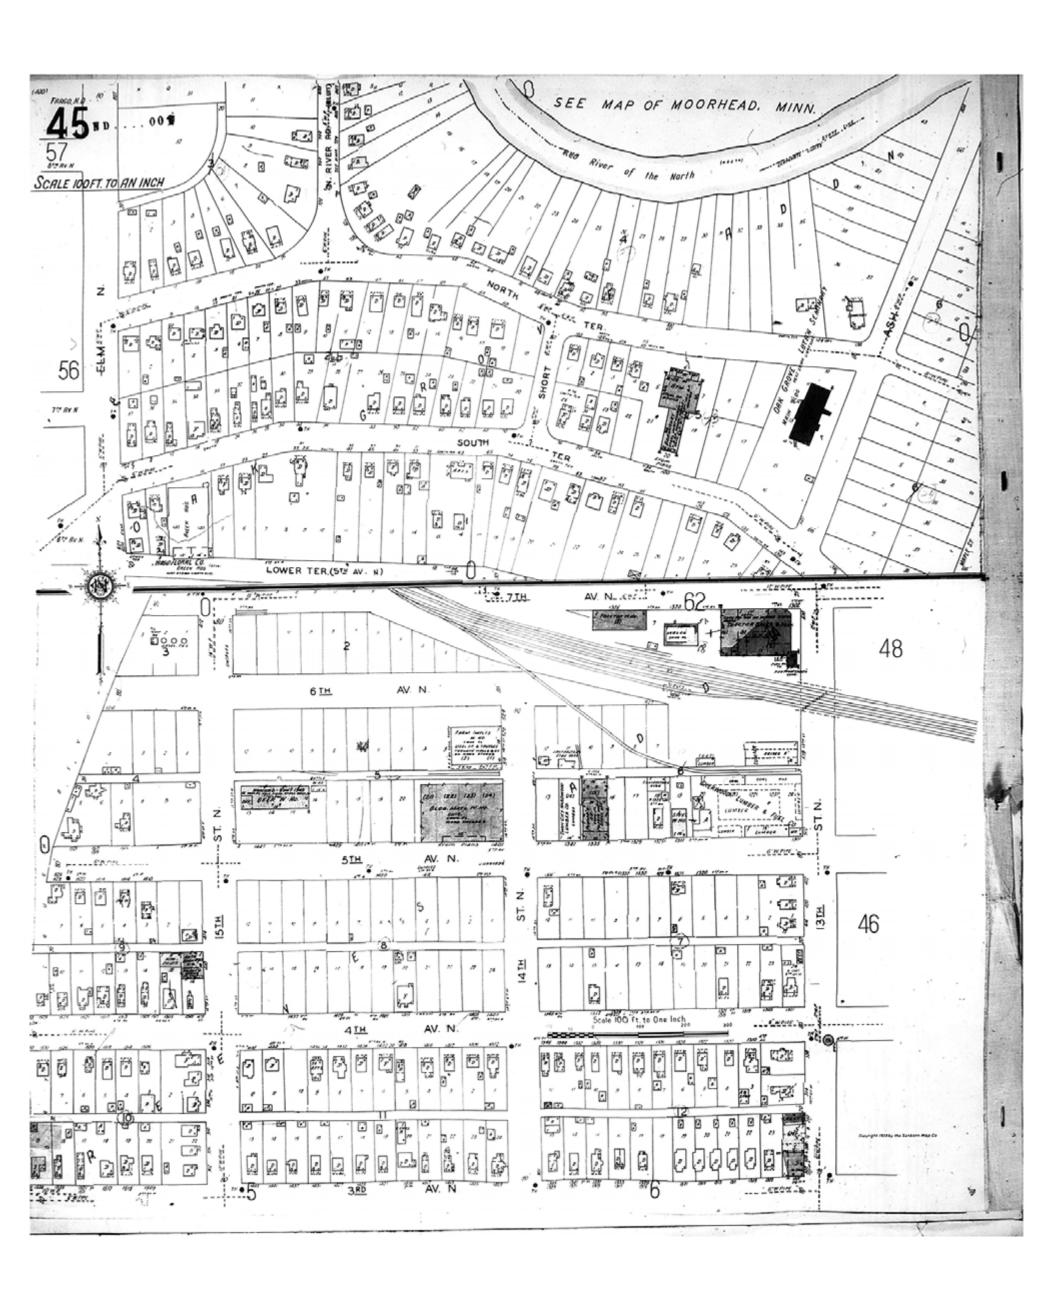

HIG Project No. 121561

Map Type: Fire Insurance
Publisher: Sanborn Map Co.

Map Date: 1929

Revised Date: January 1950

Republished: Sheet Number: 45 1950

Fargo, ND

Digital Images Created By

Historical Information Gatherers, Inc.