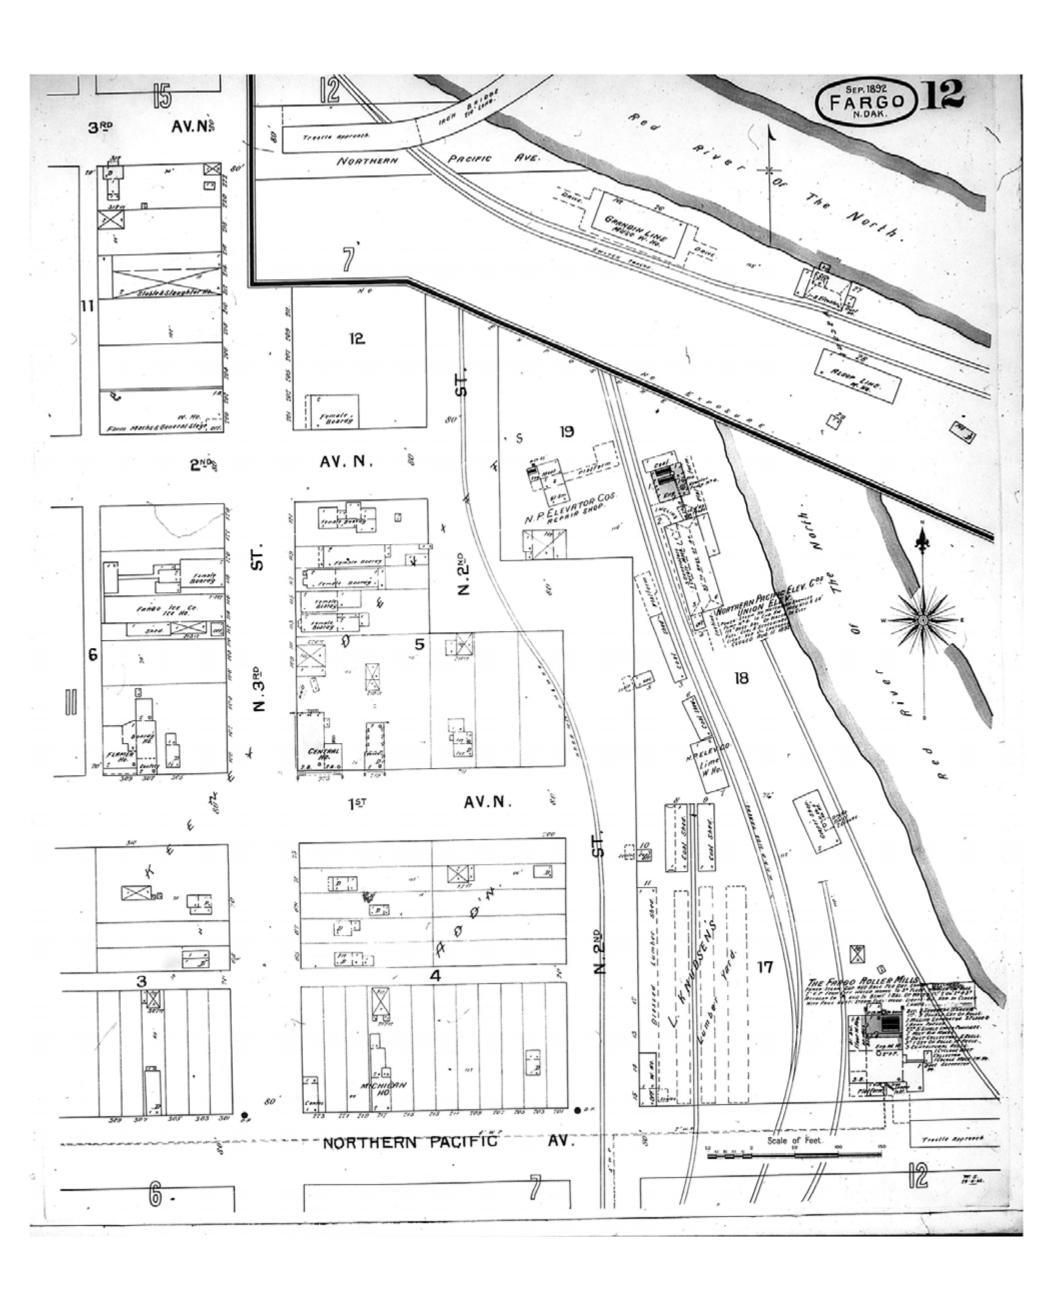

Map Type: Fire Insurance

Publisher: Sanborn-Perris Map Co.

Map Date: September 1892

Revised Date:
Republished:
Sheet Number: 12

1892

Fargo, ND

Digital Images Created By

Historical Information Gatherers, Inc.