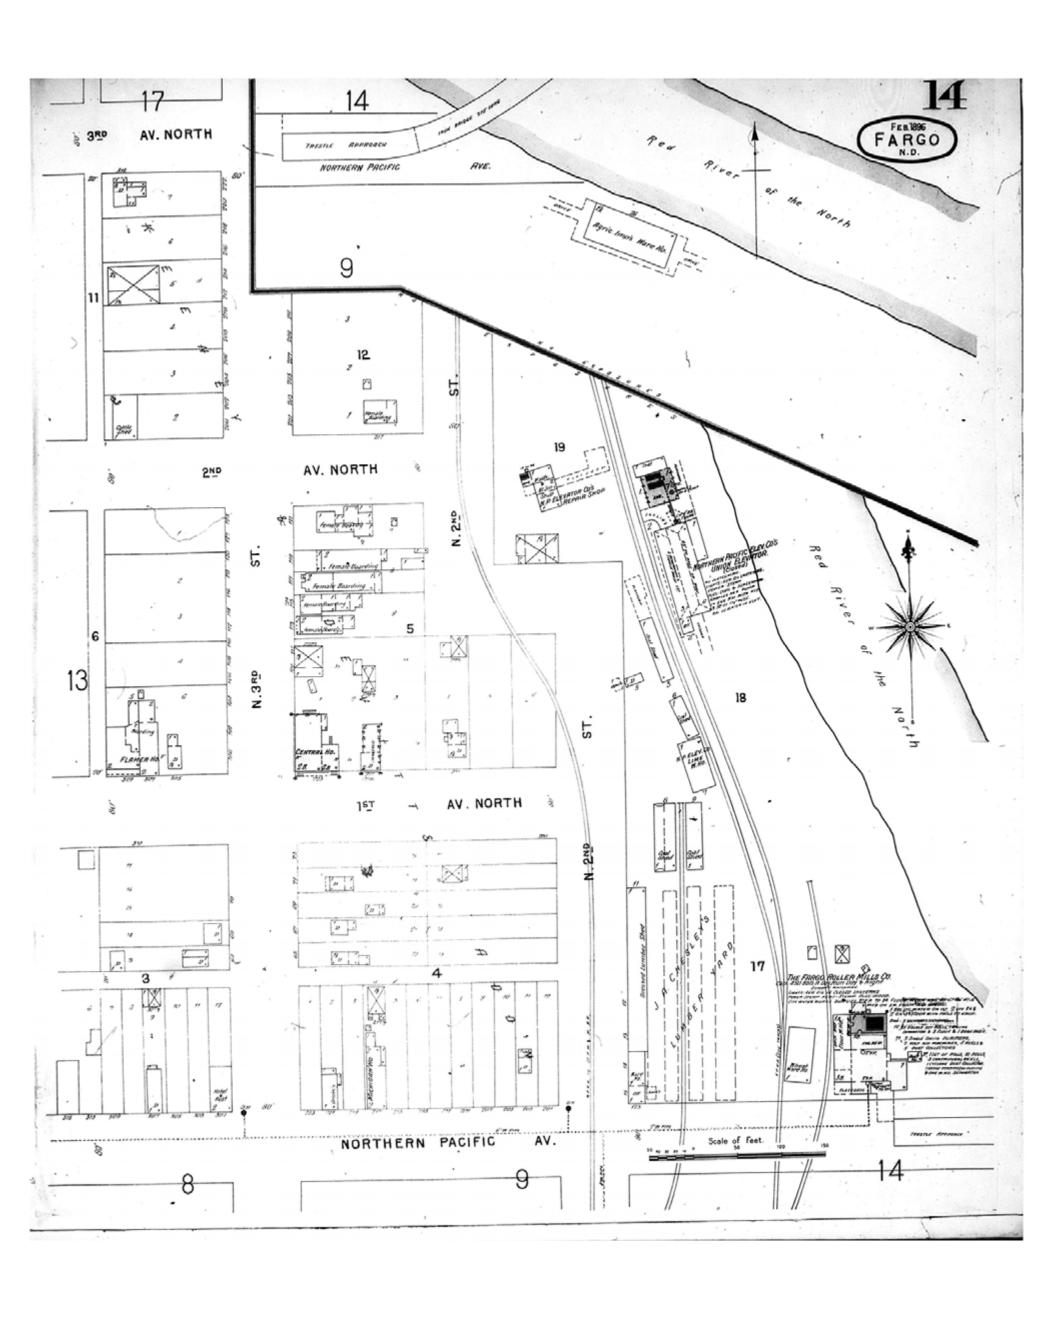

HIG Project No. 121561

Map Type: Fire Insurance

Publisher: Sanborn-Perris Map Co.

Map Date: February 1896

Revised Date:
Republished:
Sheet Number: 14

1896

Fargo, ND

Digital Images Created By