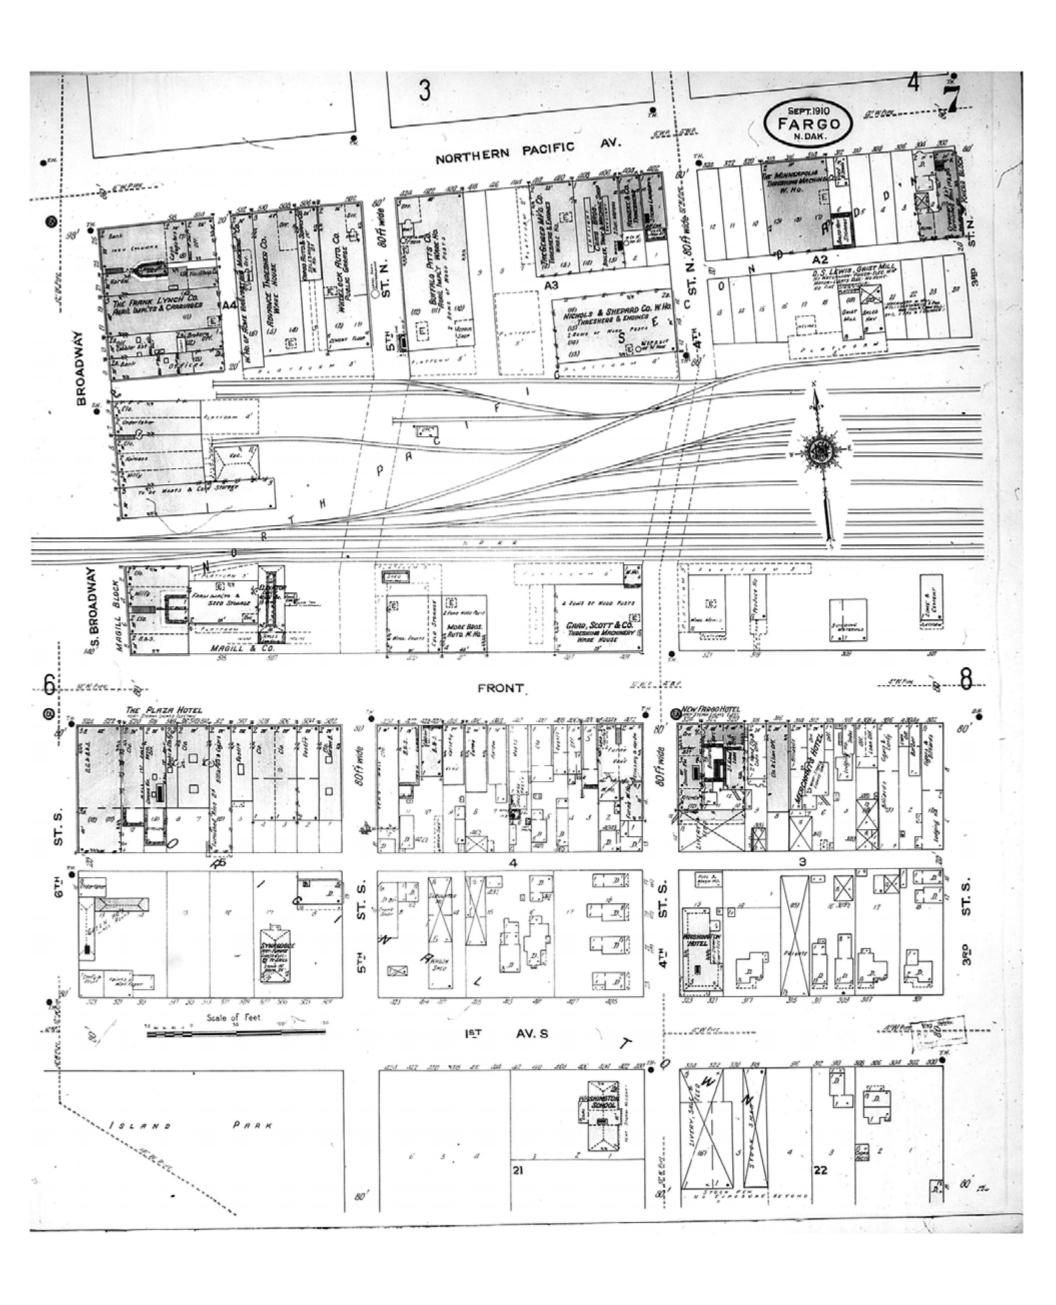

HIG Project No. 121561

Map Type: Fire Insurance
Publisher: Sanborn Map Co.

Map Date: September 1910

Revised Date:
Republished:
Sheet Number: 7

1910

Fargo, ND

Digital Images Created By Historical Information Gatherers, Inc.