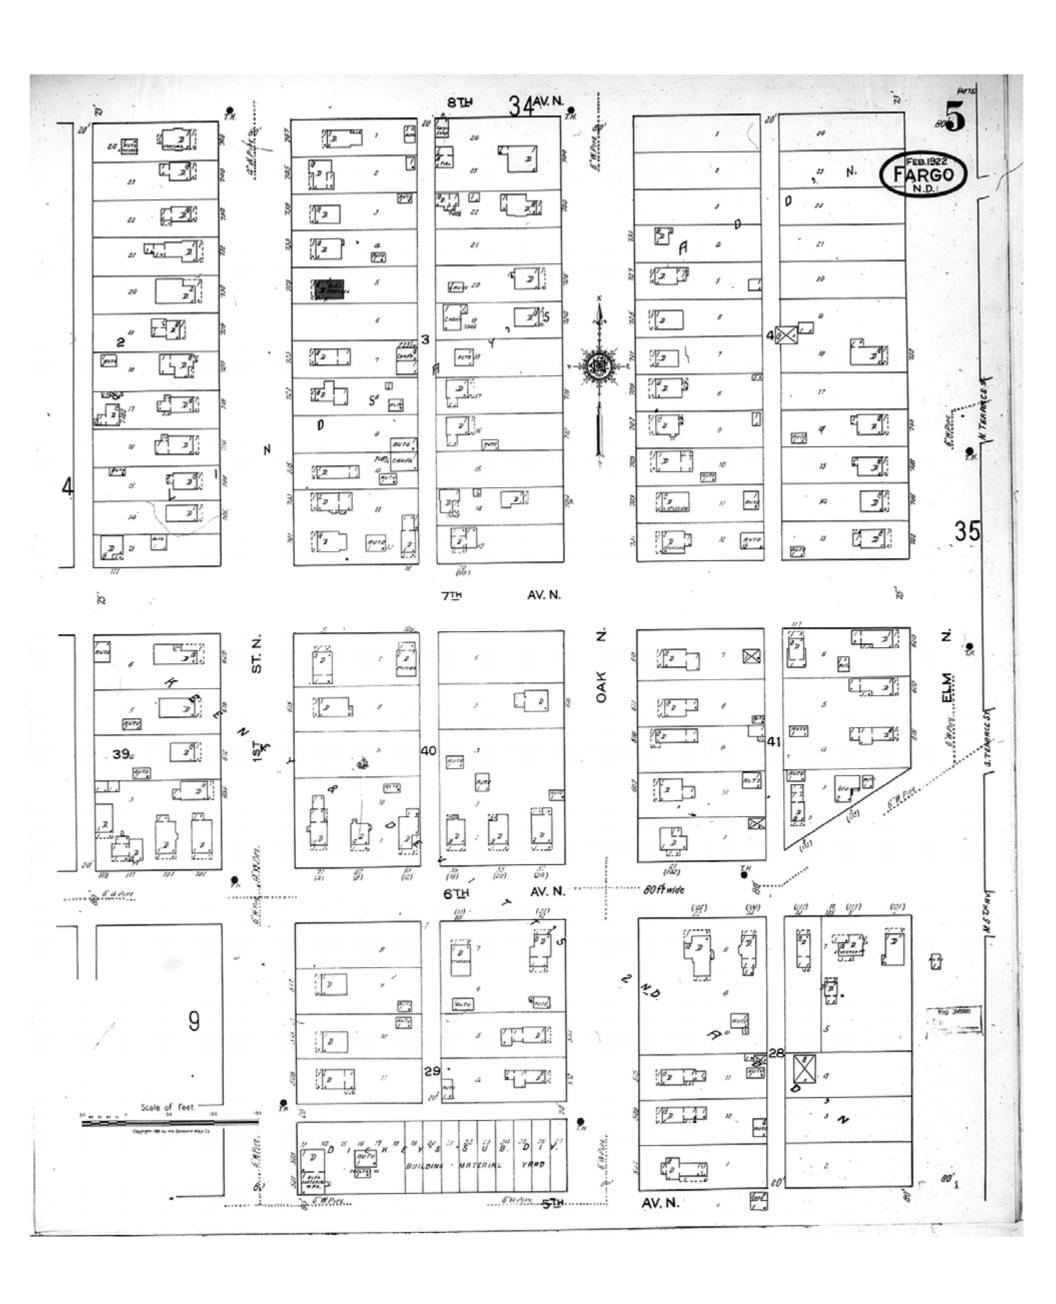

1922

Fargo, ND

Digital Images Created By

Historical Information Gatherers, Inc.

HIG Project No. 121561

Map Type: Fire Insurance
Publisher: Sanborn Map Co.

Map Date: February 1922

Revised Date:
Republished:
Sheet Number: 35