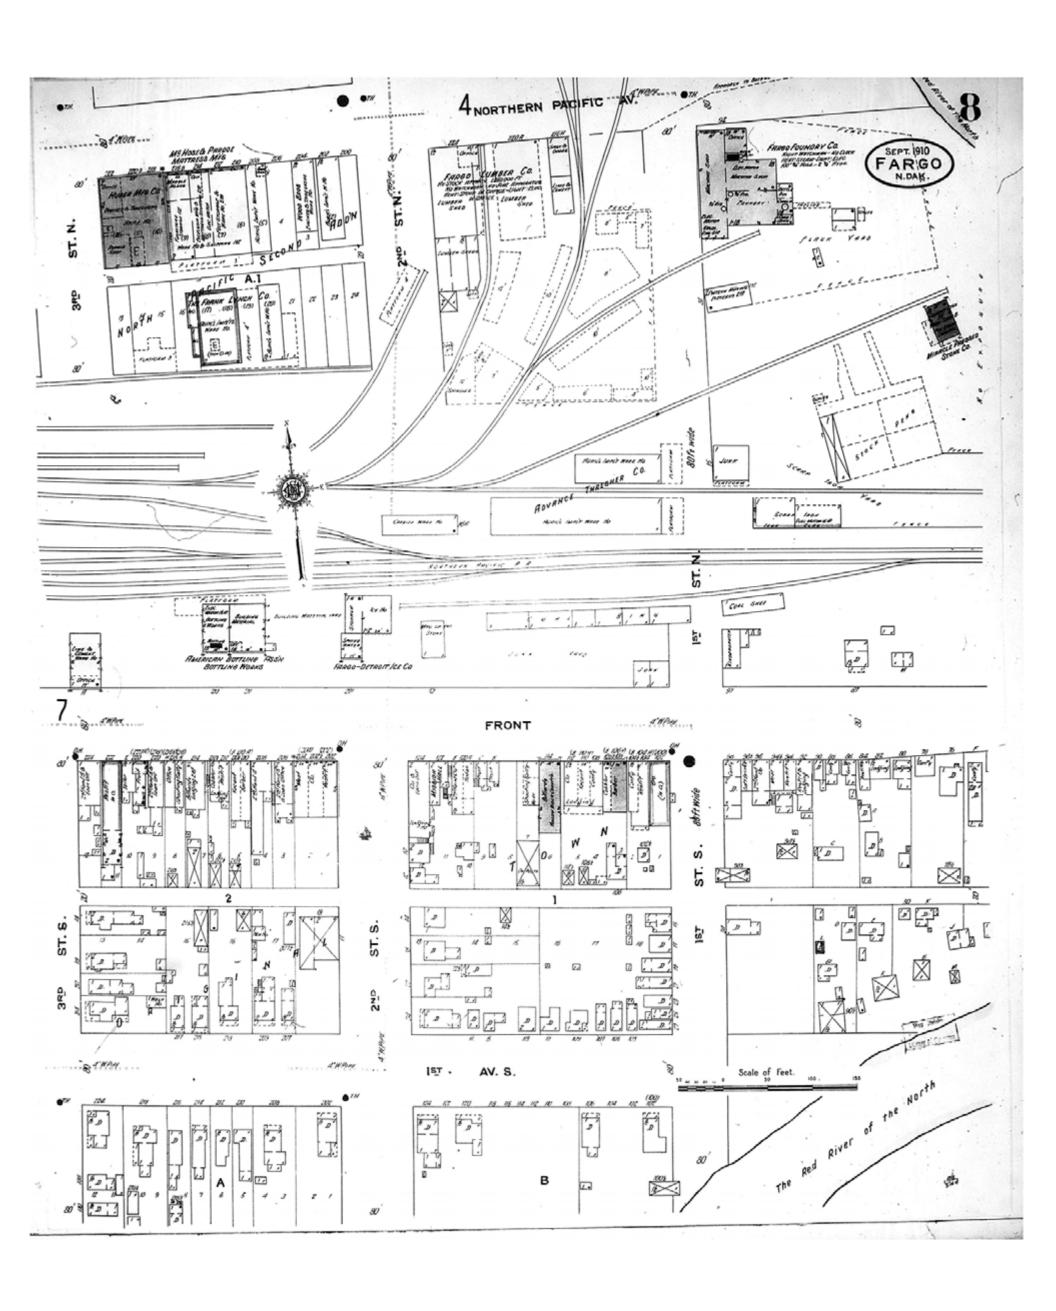

HIG Project No. 121561

Map Type: Fire Insurance
Publisher: Sanborn Map Co.

Map Date: September 1910

Revised Date:
Republished:
Sheet Number: 8

1910

Fargo, ND

Digital Images Created By

Historical Information Gatherers, Inc.