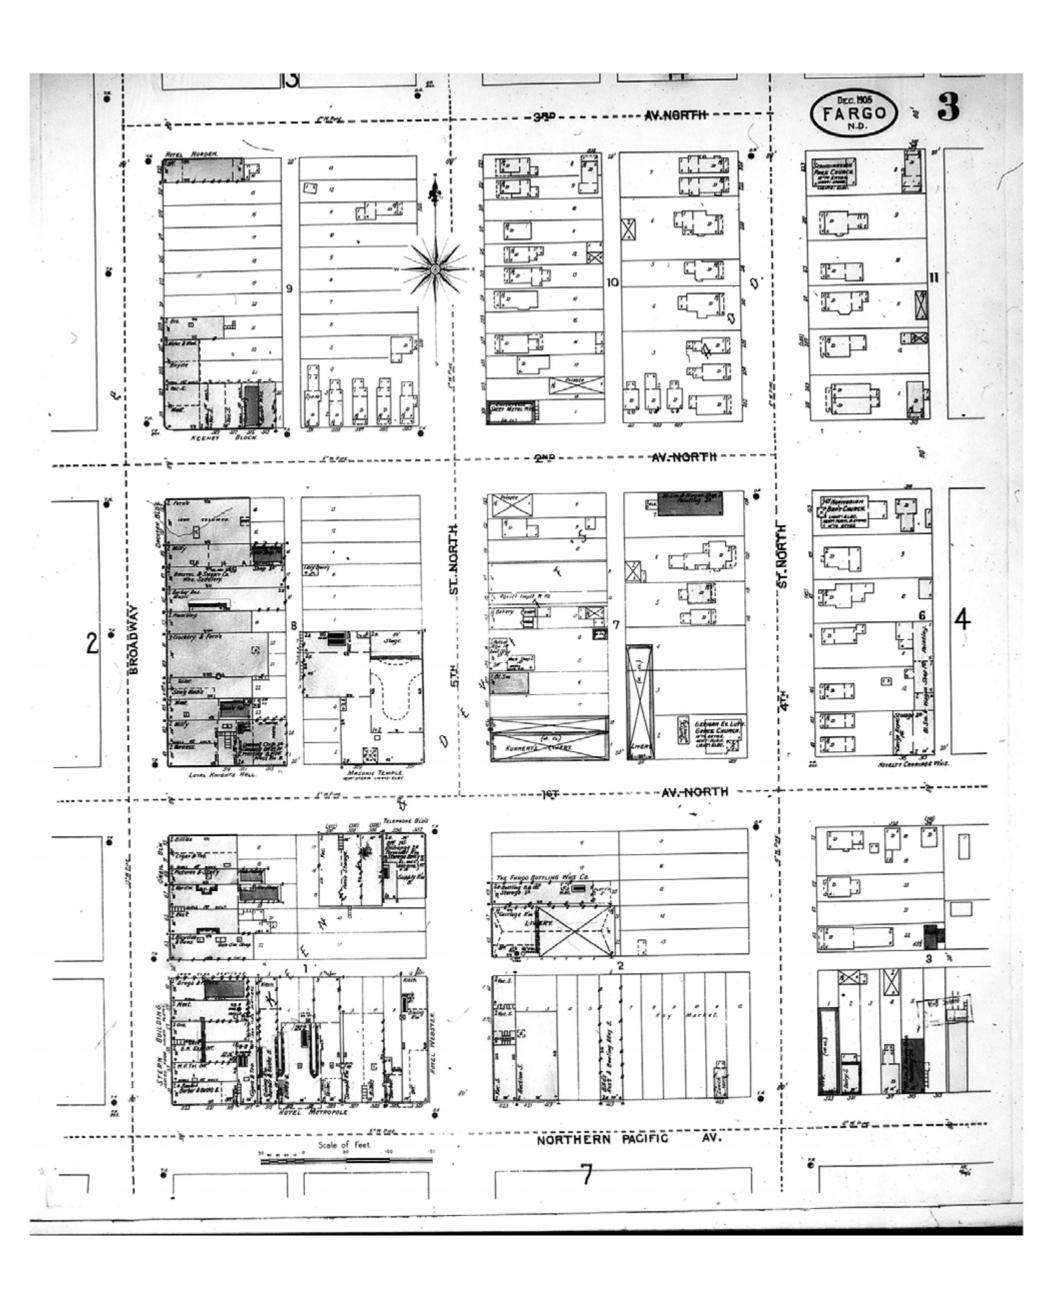

1905

Fargo, ND

Digital Images Created By

Historical Information Gatherers, Inc.

HIG Project No. 121561

Map Type: Fire Insurance
Publisher: Sanborn Map Co.

Map Date: December 1905

Revised Date:
Republished:
Sheet Number: 4