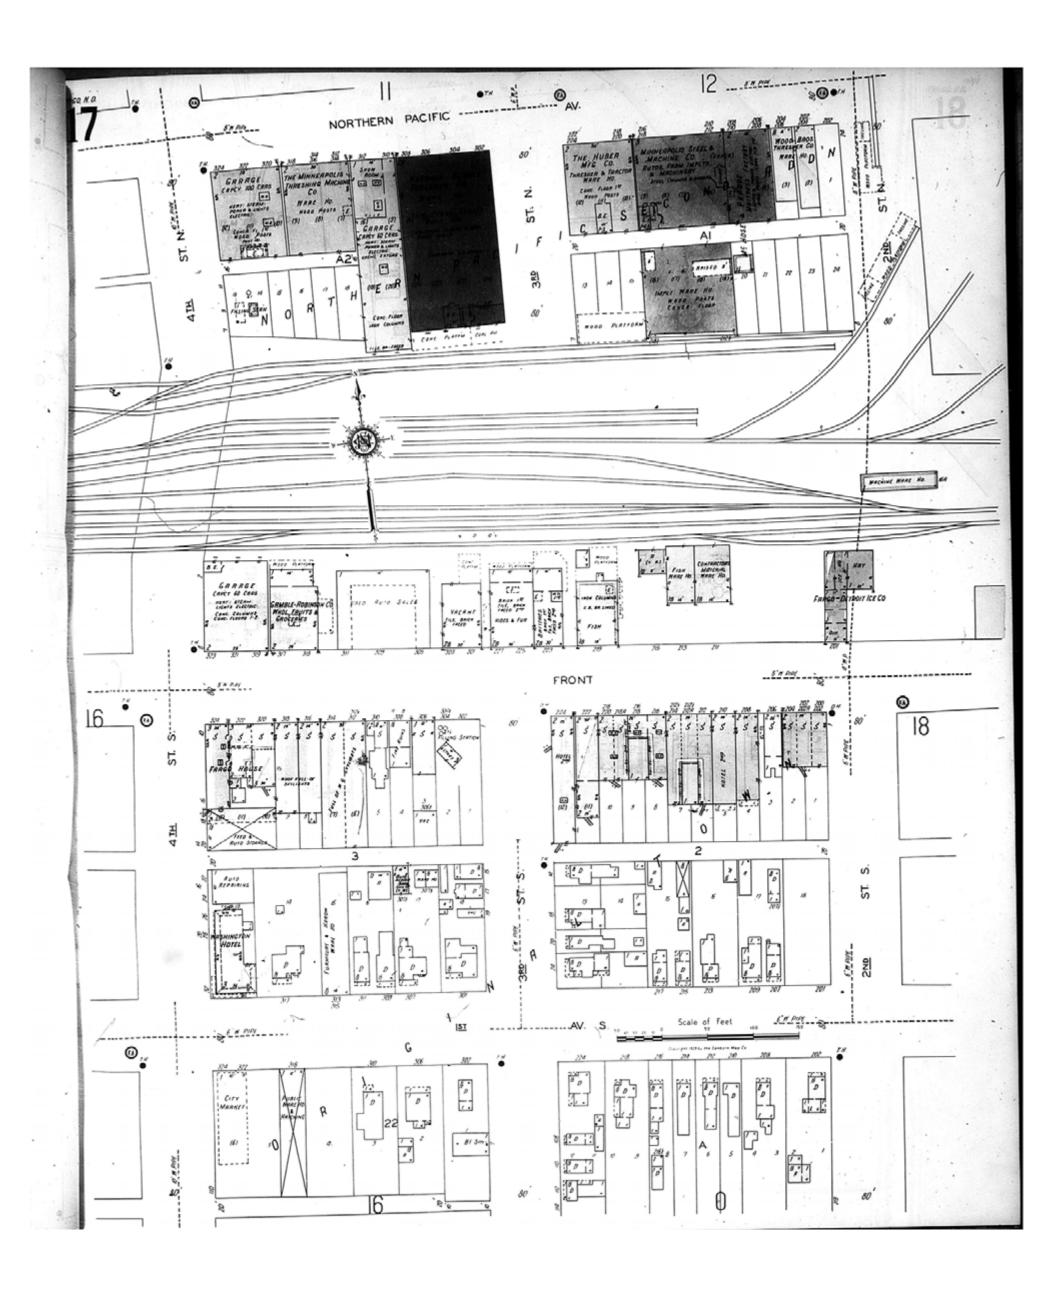

Map Type: Fire Insurance
Publisher: Sanborn Map Co.

Map Date: 1929

Revised Date: January 1950

Republished: Sheet Number: 17 1950

Fargo, ND

Digital Images Created By

HIG Project No. 121561

©2012 Historical Information Gatherers, Inc.