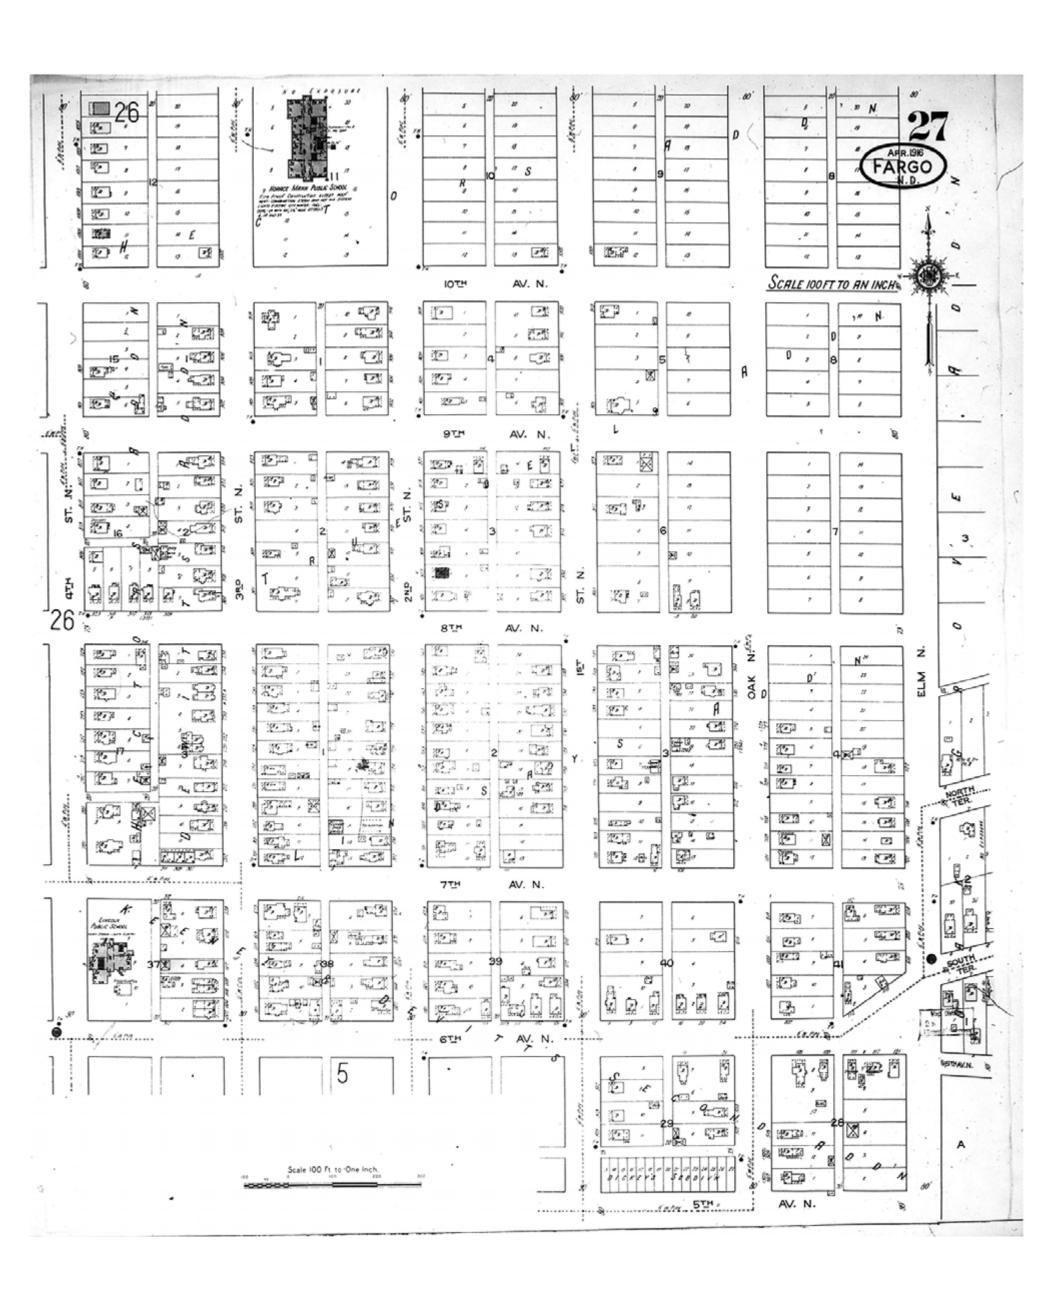

Digital Images Created By

Map Type: Fire Insurance
Publisher: Sanborn Map Co.

Map Date: April 1916

Revised Date:
Republished:
Sheet Number: 27

1916

Fargo, ND

Digital Images Created By Historical Information Gatherers, Inc.