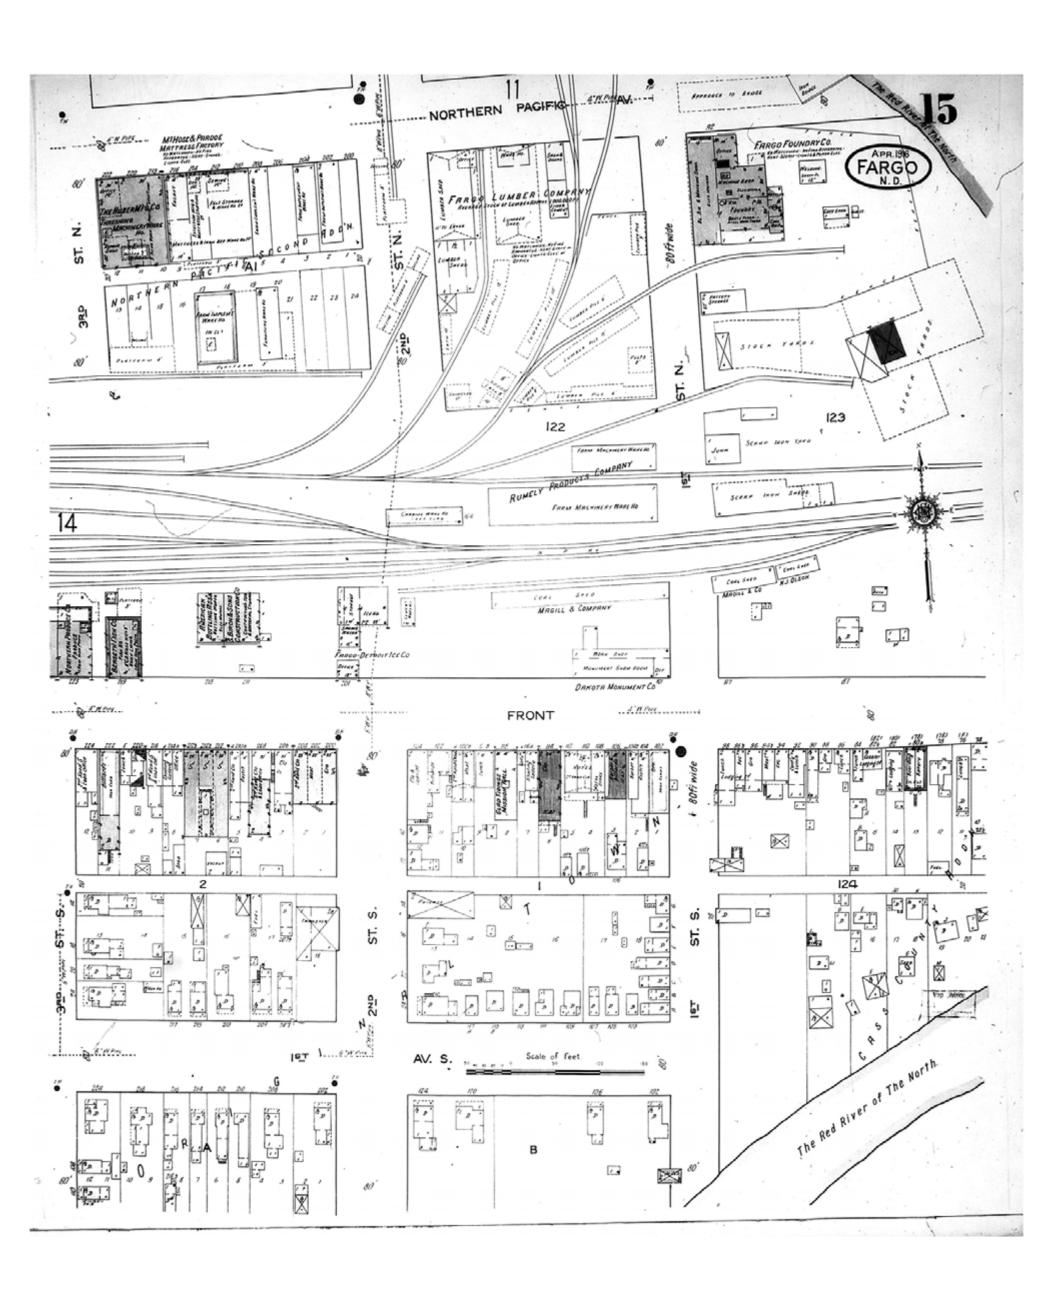

HIG Project No. 121561

Map Type: Fire Insurance
Publisher: Sanborn Map Co.

Map Date: April 1916

Revised Date:
Republished:
Sheet Number: 15

1916

Fargo, ND

Historical Information Gatherers, Inc.

HIG Project No. 121561