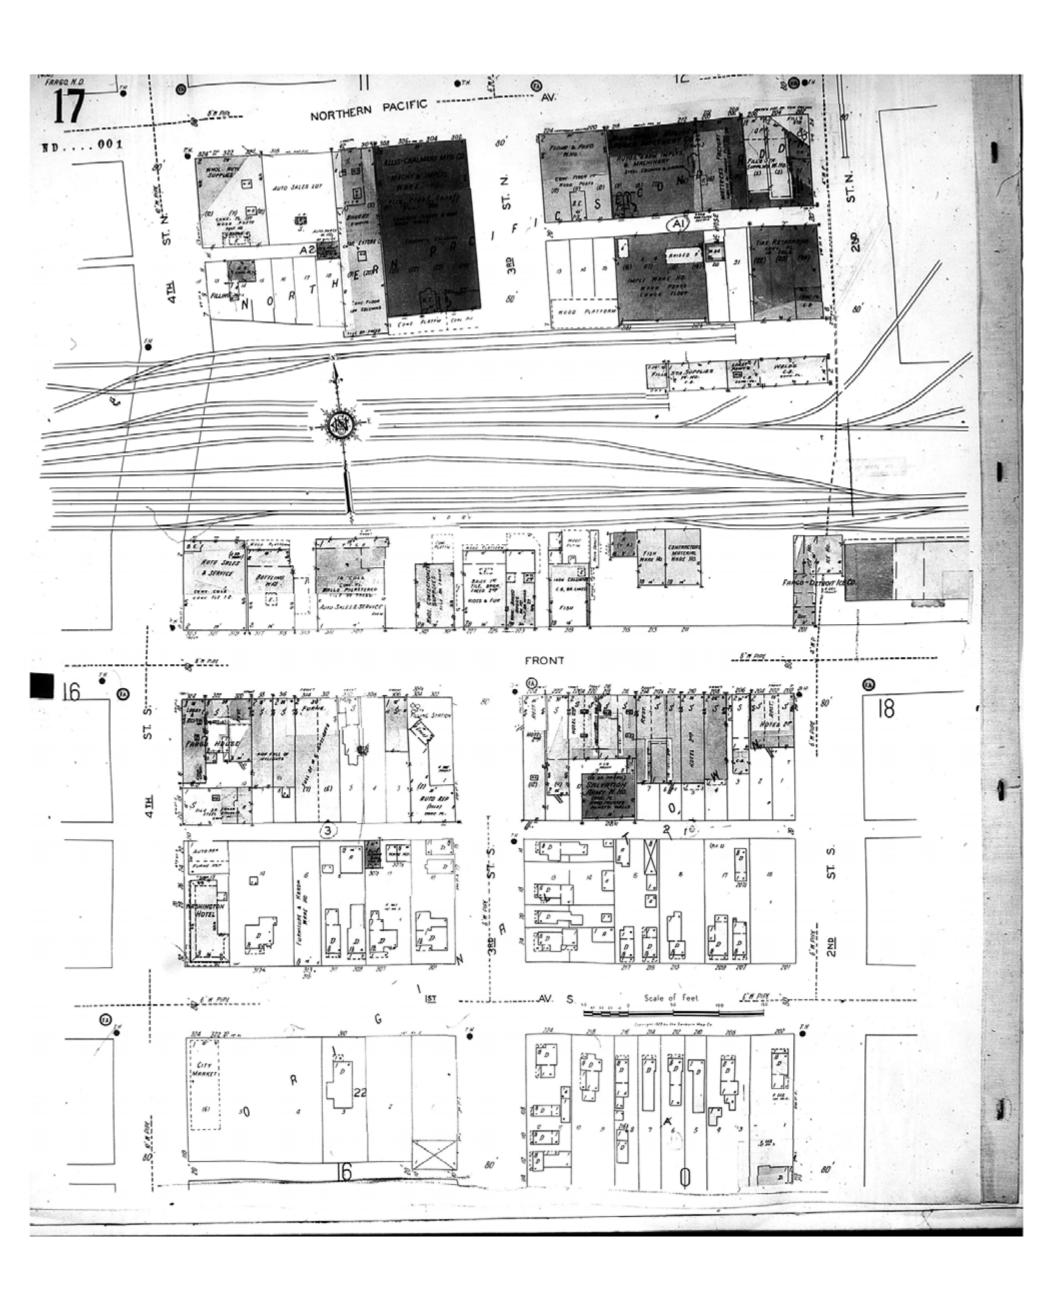

Map Type: Fire Insurance
Publisher: Sanborn Map Co.

Map Date: 1929

Revised Date: January 1950

Republished: Sheet Number: 17 1950

Fargo, ND

Digital Images Created By

HIG Project No. 121561

©2012 Historical Information Gatherers, Inc.