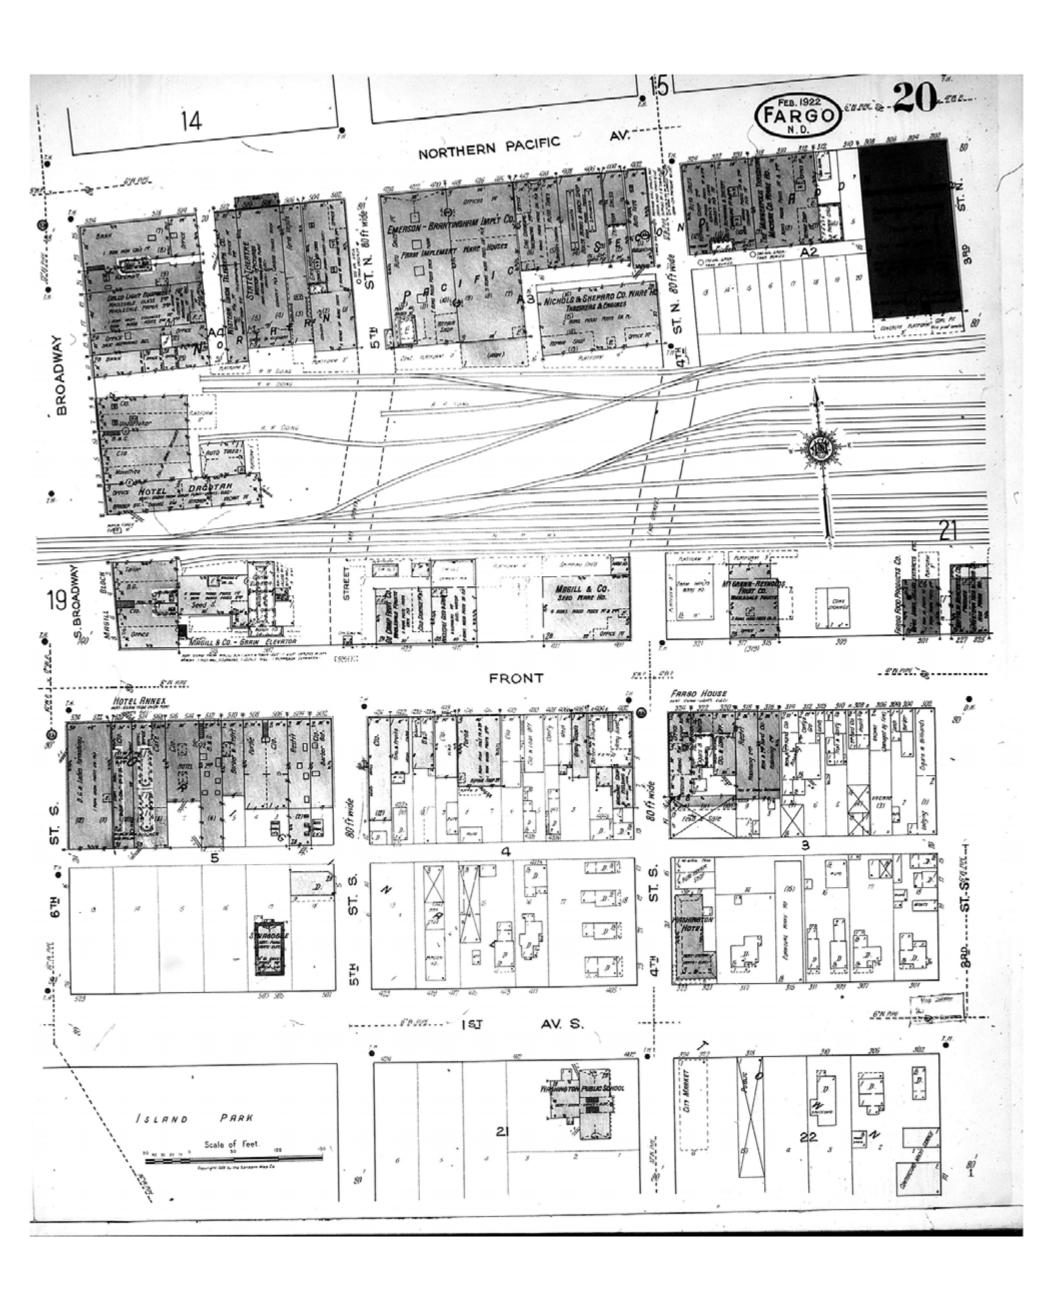

1922

Fargo, ND

Digital Images Created By

Historical Information Gatherers, Inc.

HIG Project No. 121561

Map Type: Fire Insurance
Publisher: Sanborn Map Co.

Map Date: February 1922

Revised Date:
Republished:
Sheet Number: 35