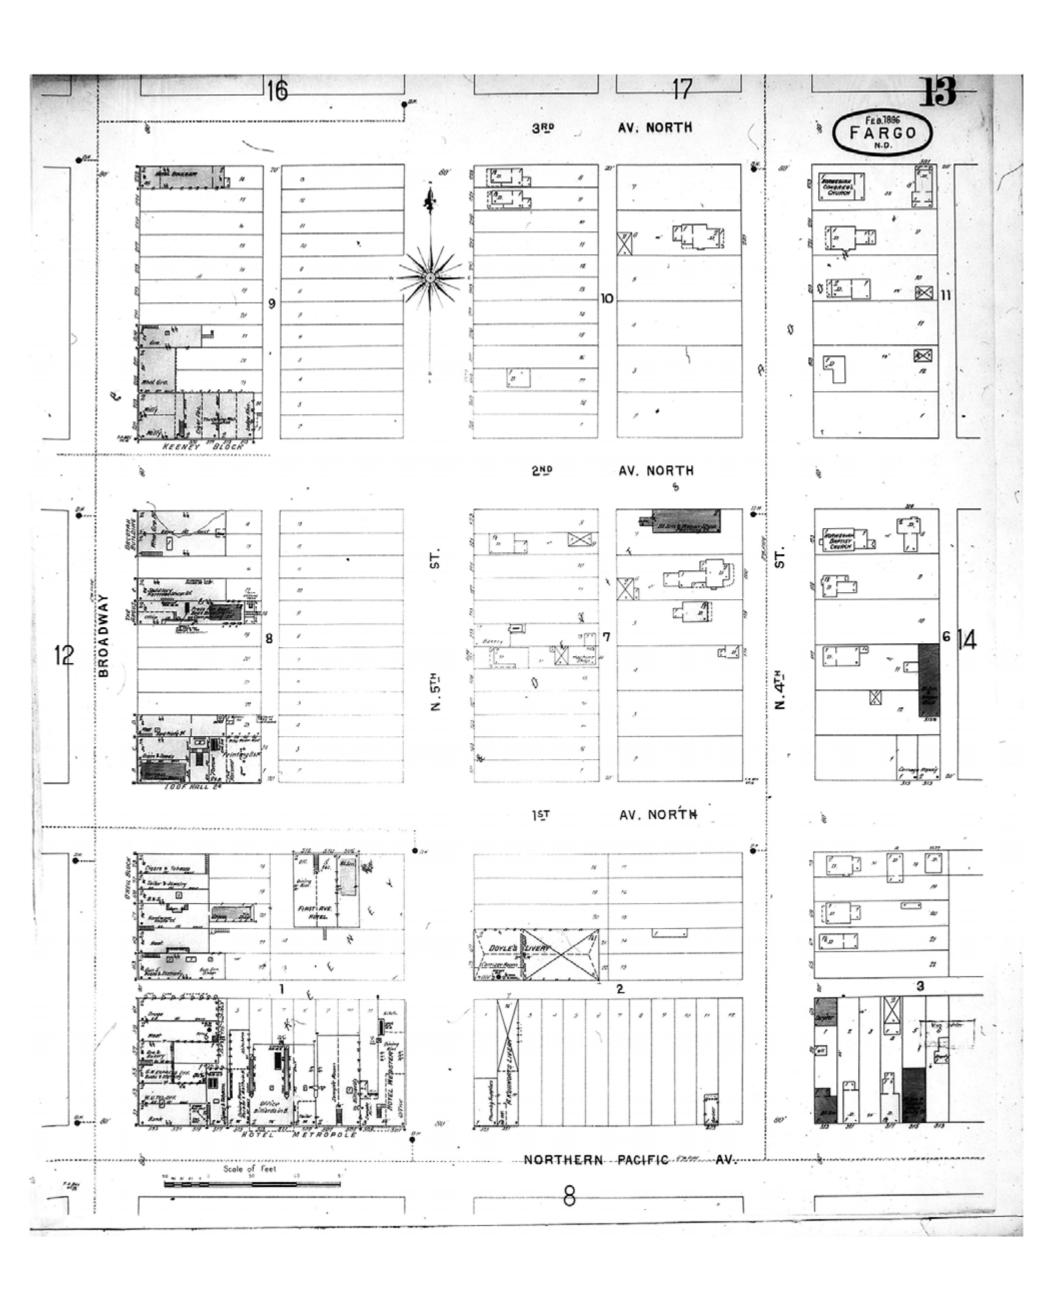

Map Type: Fire Insurance

Publisher: Sanborn-Perris Map Co.

Map Date: February 1896

Revised Date:
Republished:
Sheet Number: 13

1896

Fargo, ND

Digital Images Created By Historical Information Gatherers, Inc.