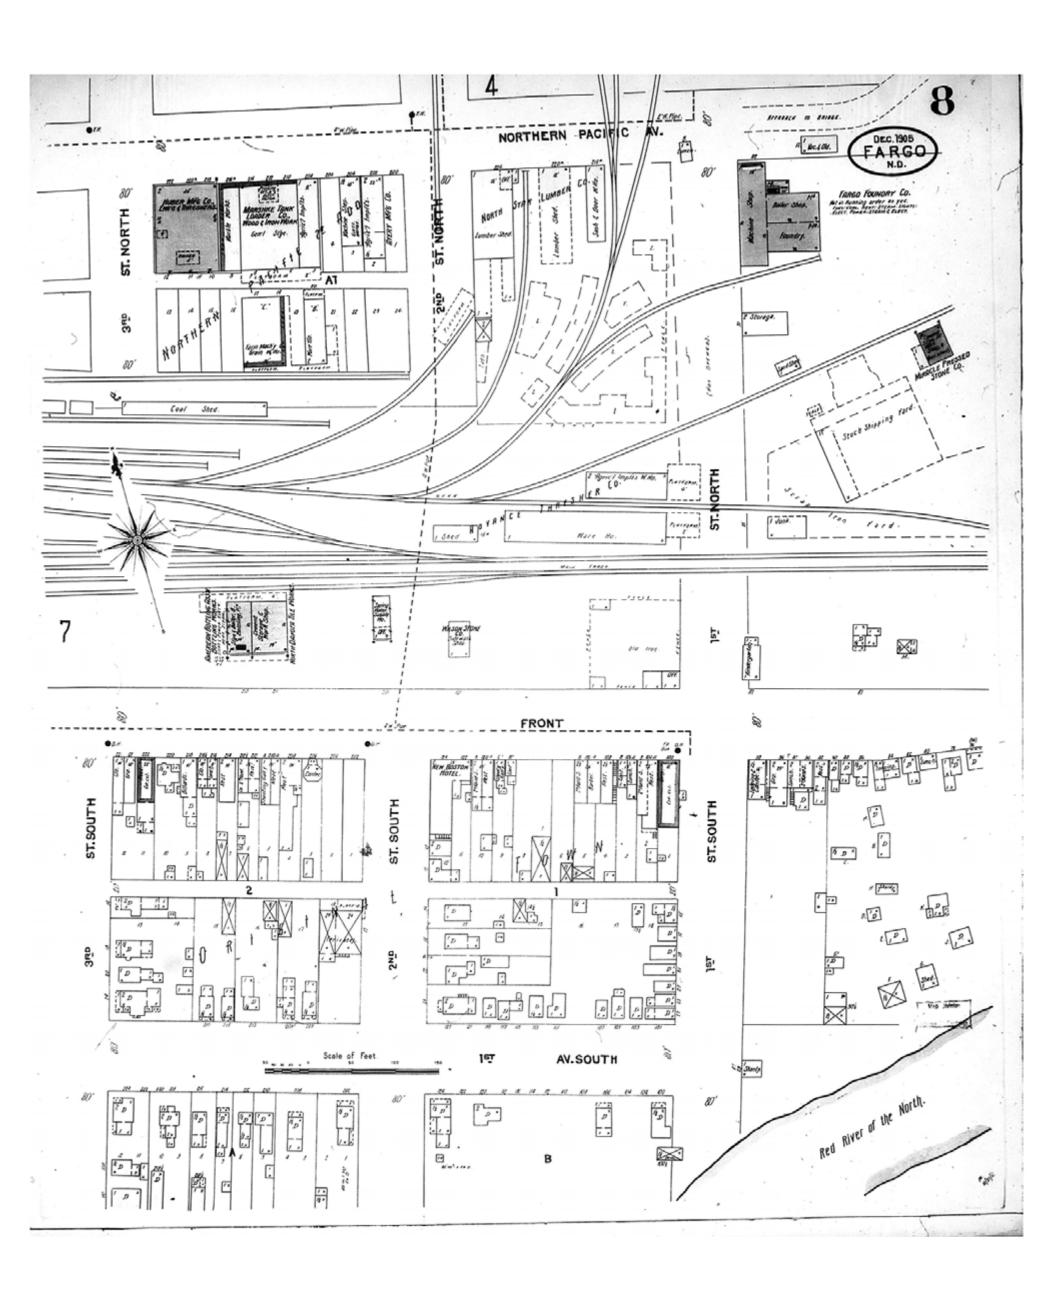

1905

Fargo, ND

Digital Images Created By

Historical Information Gatherers, Inc.

HIG Project No. 121561

Map Type: Fire Insurance
Publisher: Sanborn Map Co.

Map Date: December 1905

Revised Date:
Republished:
Sheet Number: 10