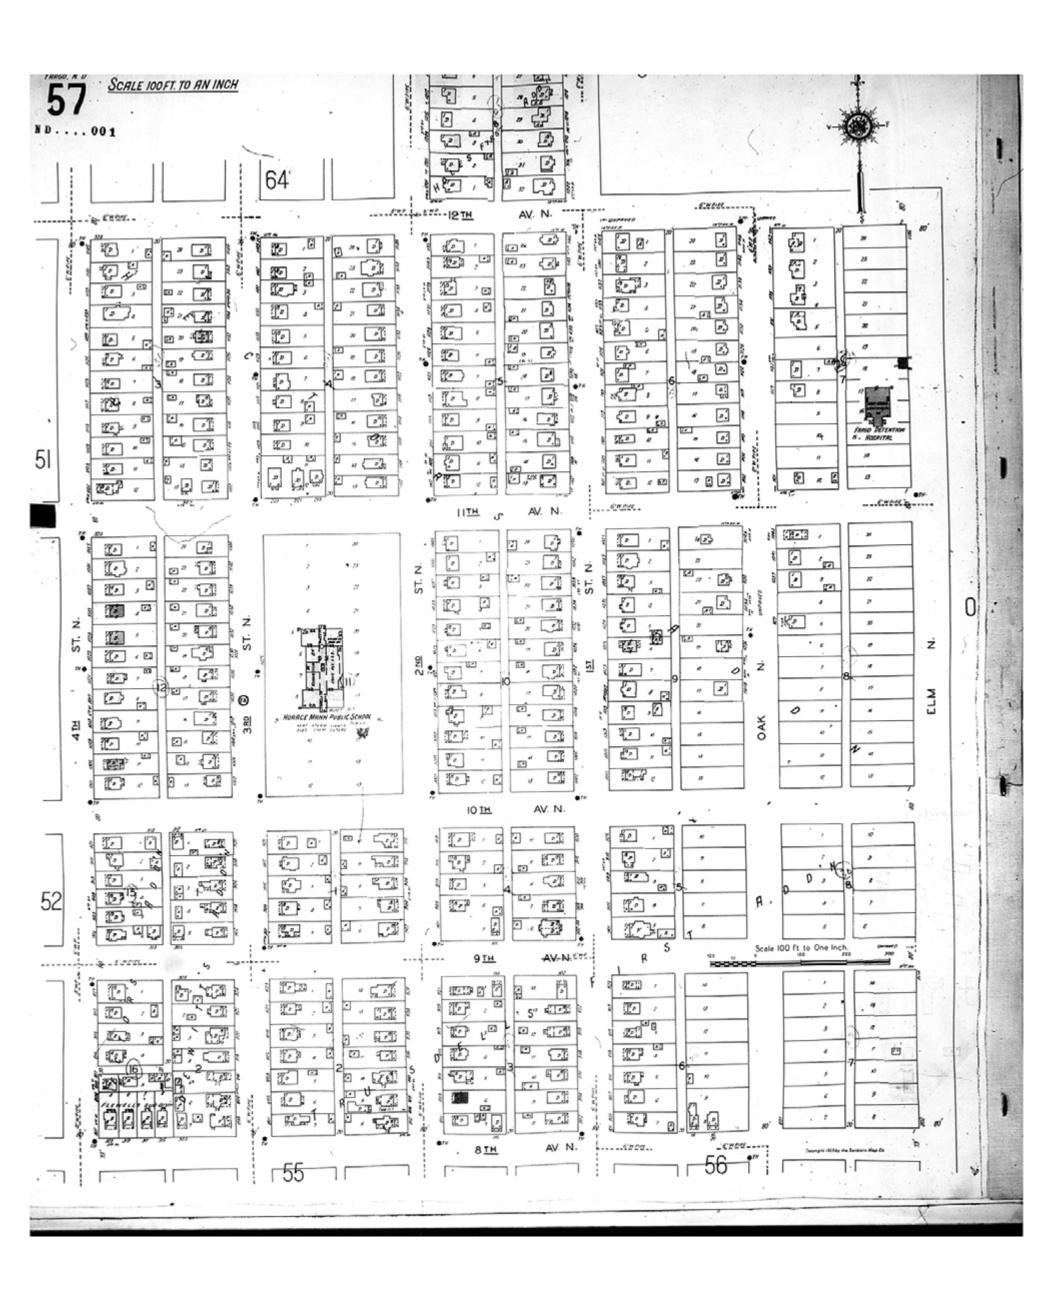

HIG Project No. 121561

Map Type: Fire Insurance
Publisher: Sanborn Map Co.

Map Date: 1929

Revised Date: January 1950

Republished: Sheet Number: 57 1950

Fargo, ND

Digital Images Created By

Historical Information Gatherers, Inc.