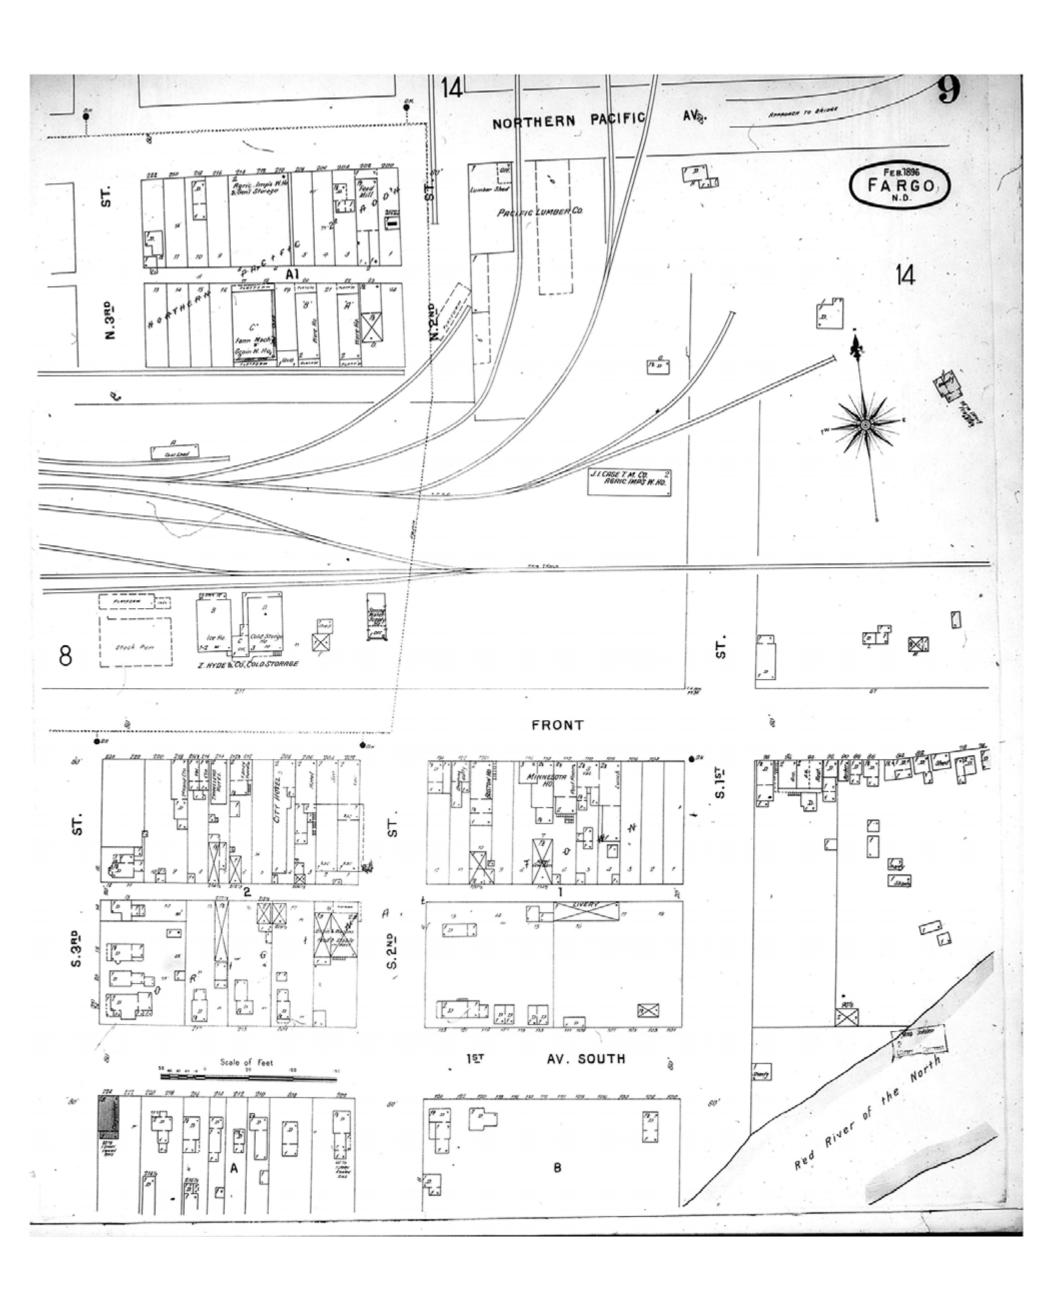

Publisher: Sanborn-Perris Map Co.

Map Date: February 1896

Revised Date:
Republished:
Sheet Number: 9

1896

Fargo, ND

Digital Images Created By

HIG Project No. 121561

©2012 Historical Information Gatherers, Inc.