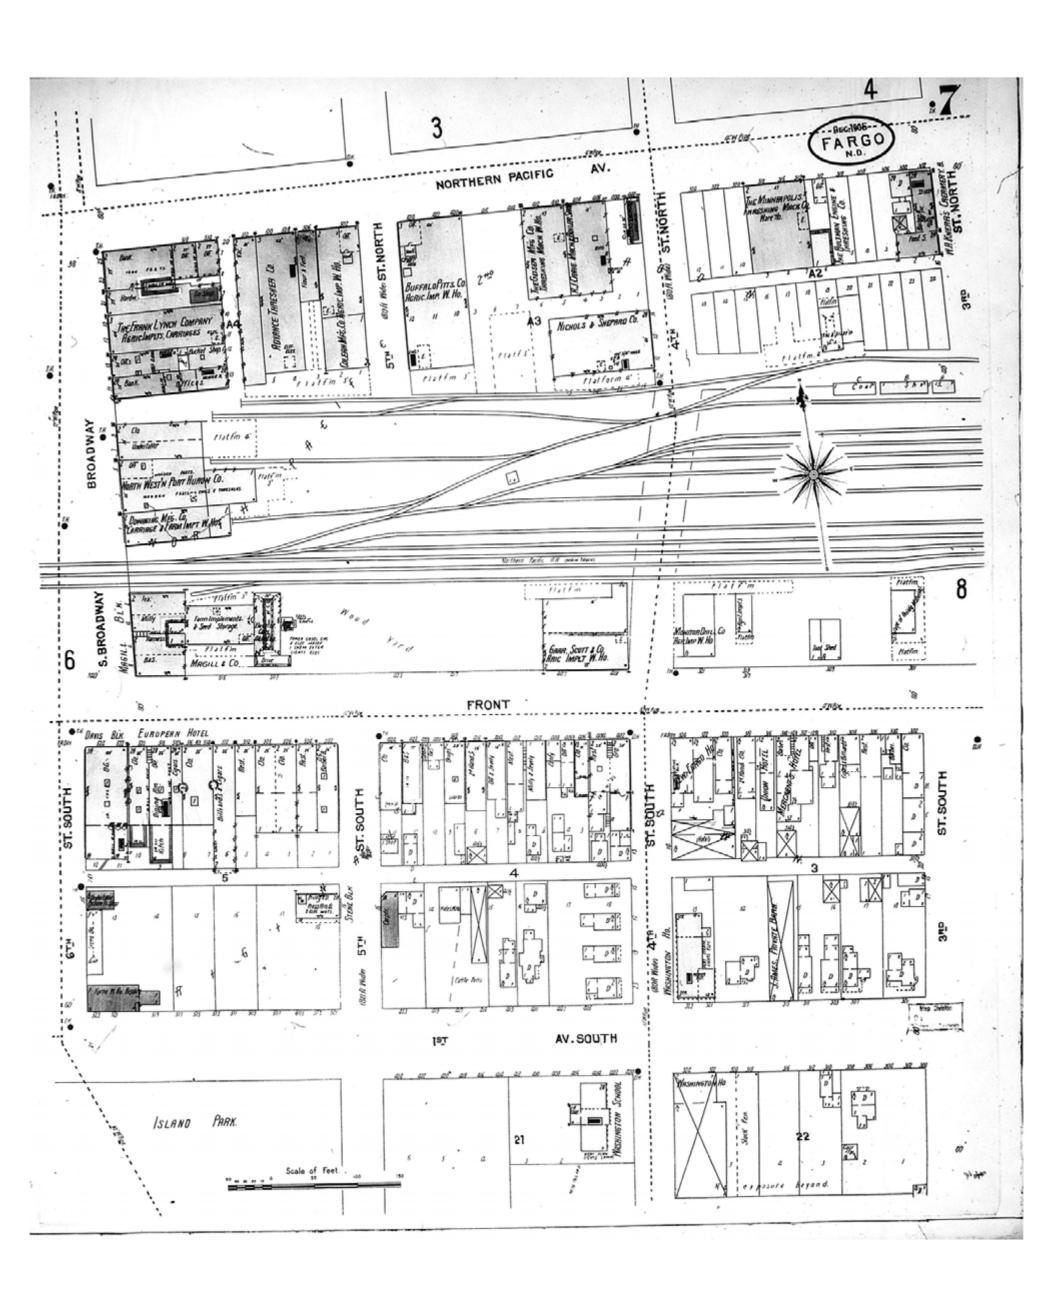

1905

Fargo, ND

Digital Images Created By

Historical Information Gatherers, Inc.

HIG Project No. 121561

Map Type: Fire Insurance
Publisher: Sanborn Map Co.

Map Date: December 1905

Revised Date:
Republished:
Sheet Number: 8