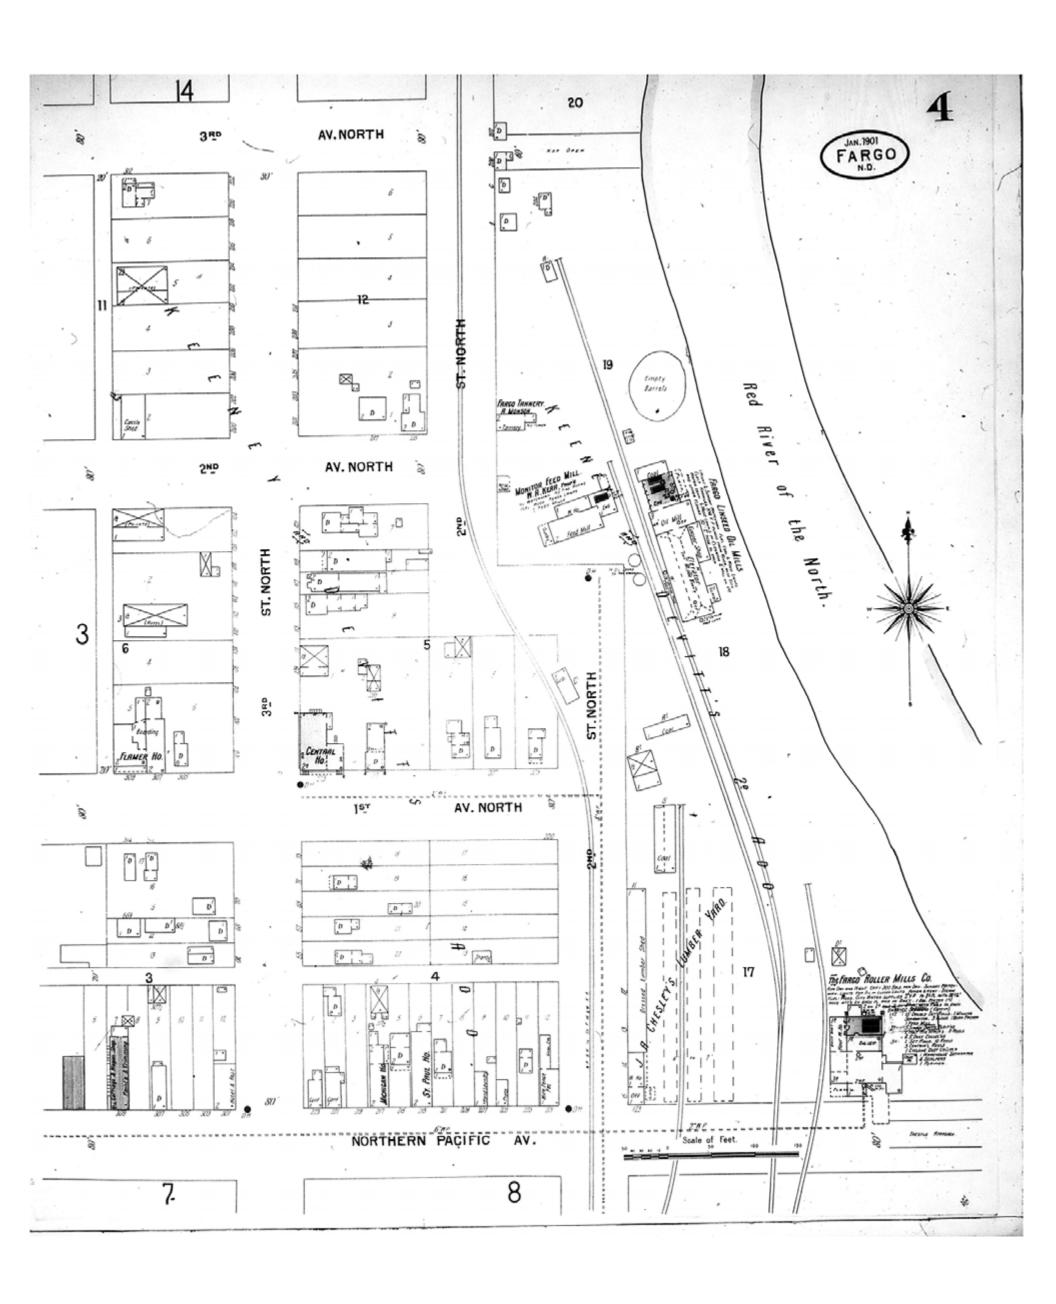

Map Date: January 1901

Revised Date:
Republished:
Sheet Number: 4

1901

Fargo, ND

Digital Images Created By Historical Information Gatherers, Inc.

HIG Project No. 121561

Map Type: Fire Insurance

Publisher: Sanborn-Perris Map Co.