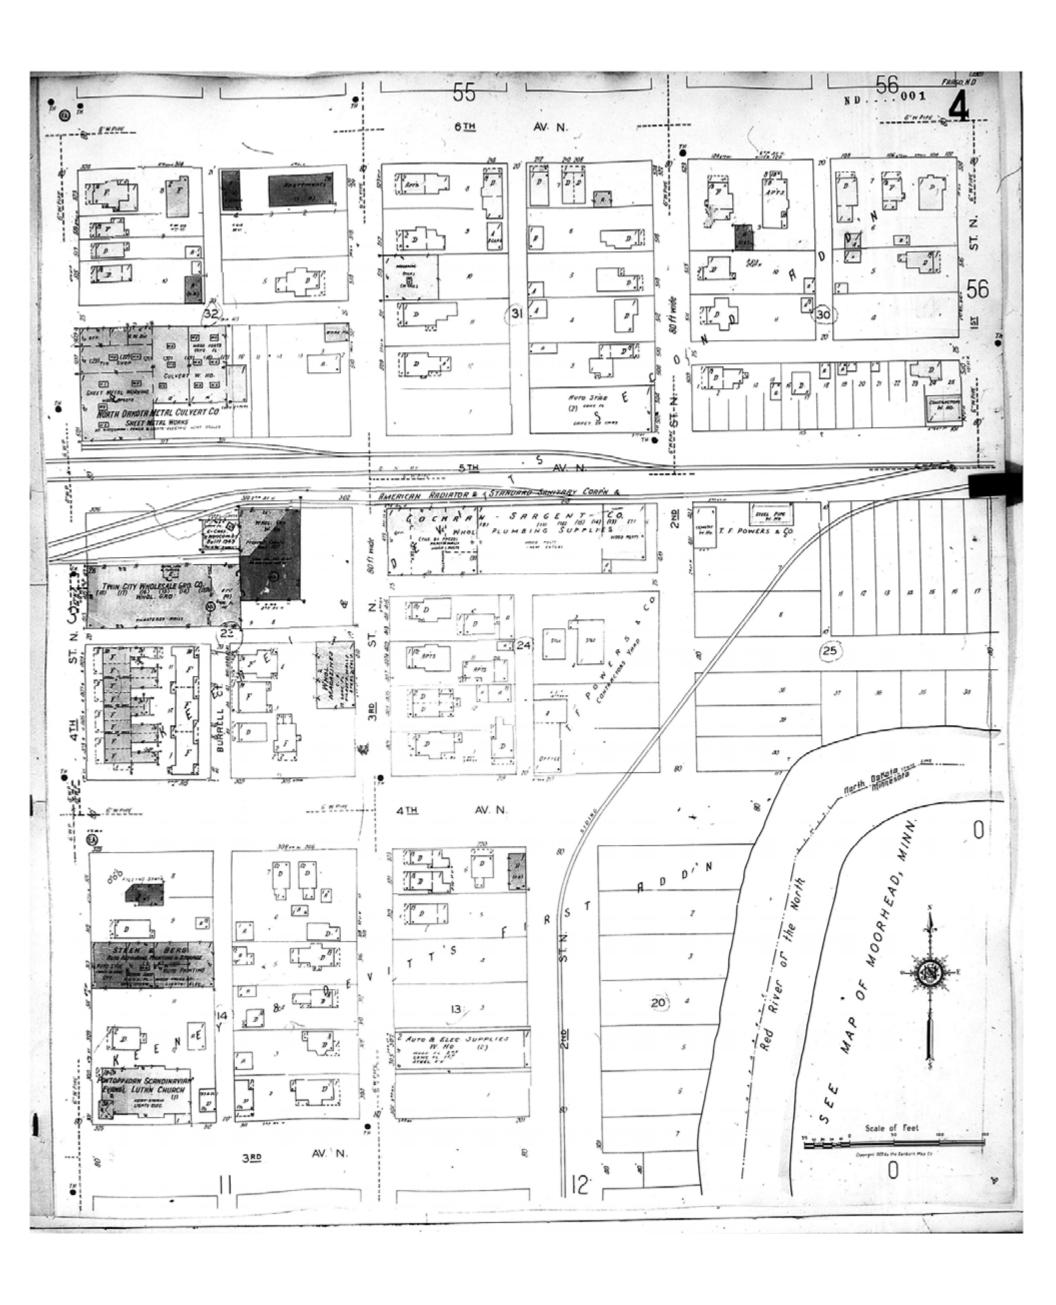

HIG Project No. 121561

Map Type: Fire Insurance
Publisher: Sanborn Map Co.

Map Date: 1929 Revised Date: January 1950

Republished: Sheet Number: 56 1950

Fargo, ND

Digital Images Created By

Historical Information Gatherers, Inc.