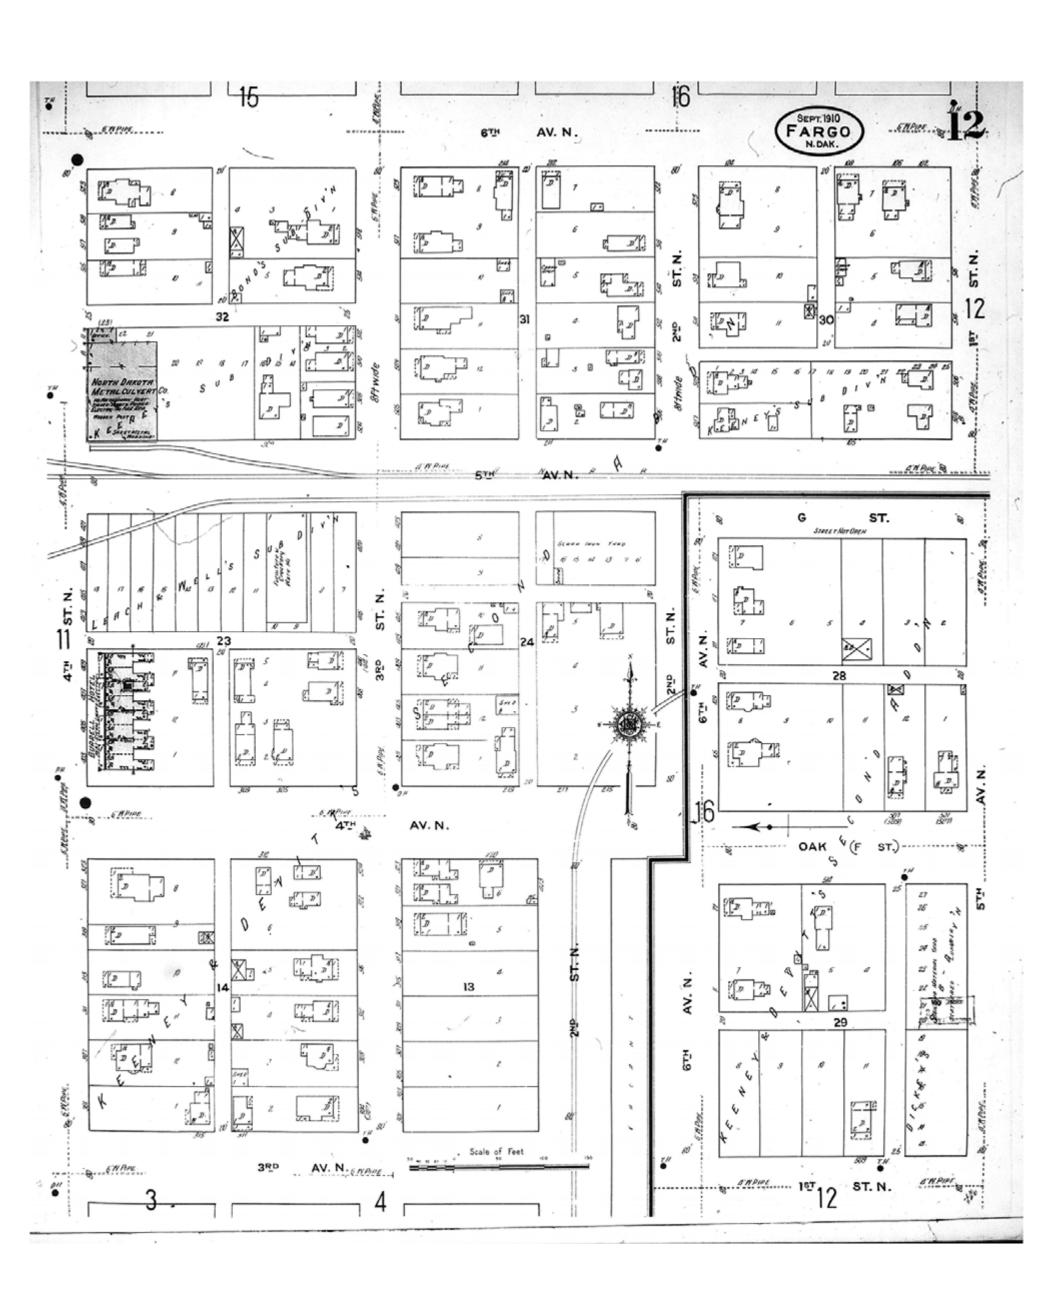

HIG Project No. 121561

Map Type: Fire Insurance
Publisher: Sanborn Map Co.

Map Date: September 1910

Revised Date:
Republished:
Sheet Number: 12

1910

Fargo, ND

Digital Images Created By Historical Information Gatherers, Inc.