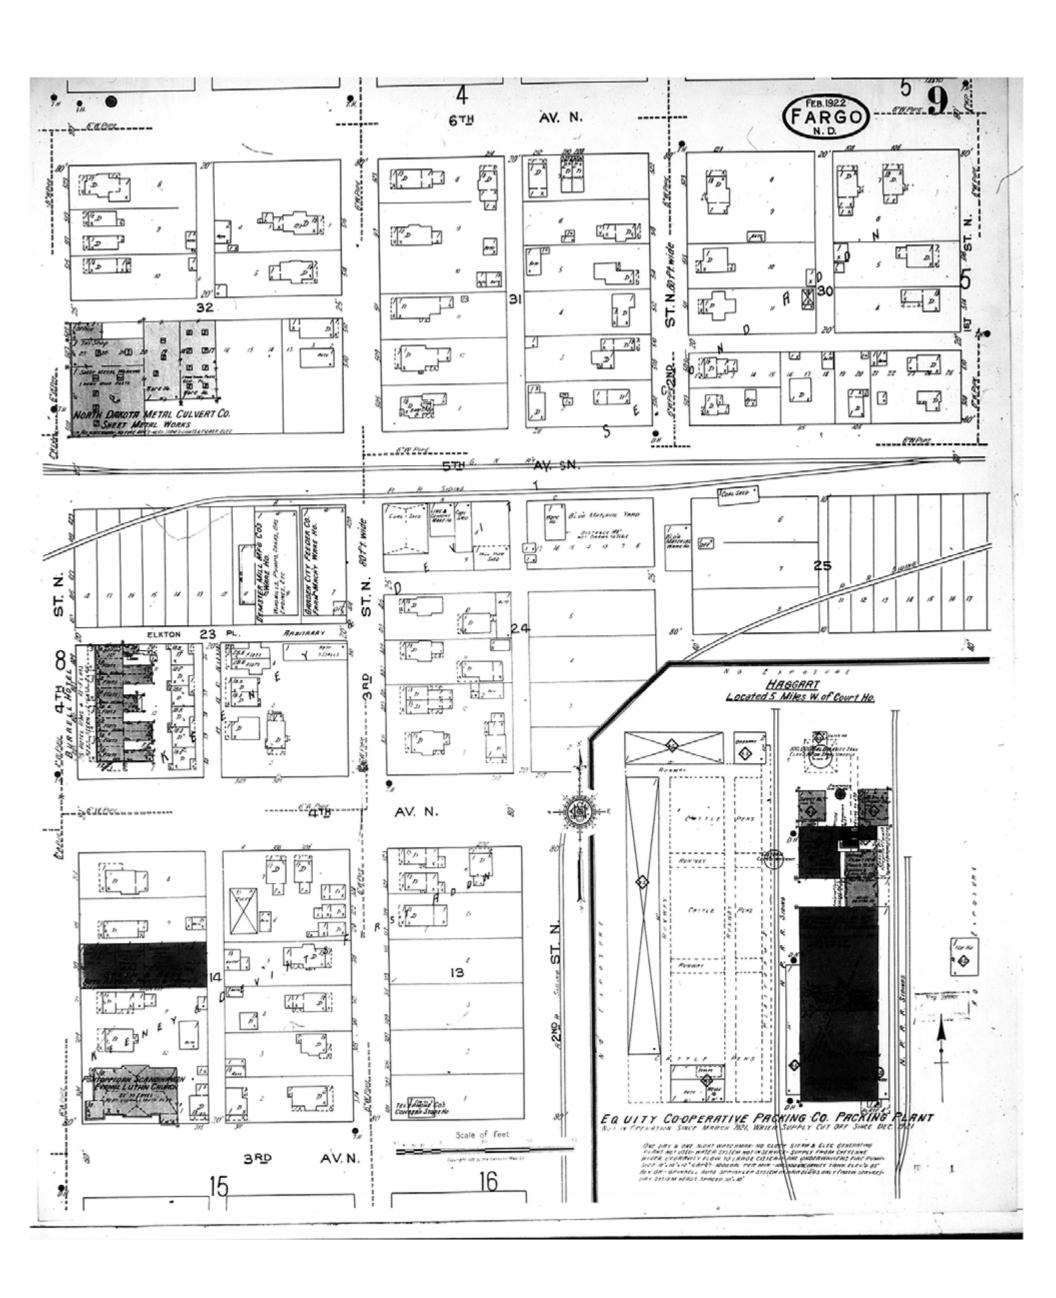

1922

Fargo, ND

Digital Images Created By

HIG Project No. 121561

©2012 Historical Information Gatherers, Inc.

Map Type: Fire Insurance
Publisher: Sanborn Map Co.

Map Date: February 1922

Revised Date:
Republished:
Sheet Number: 9