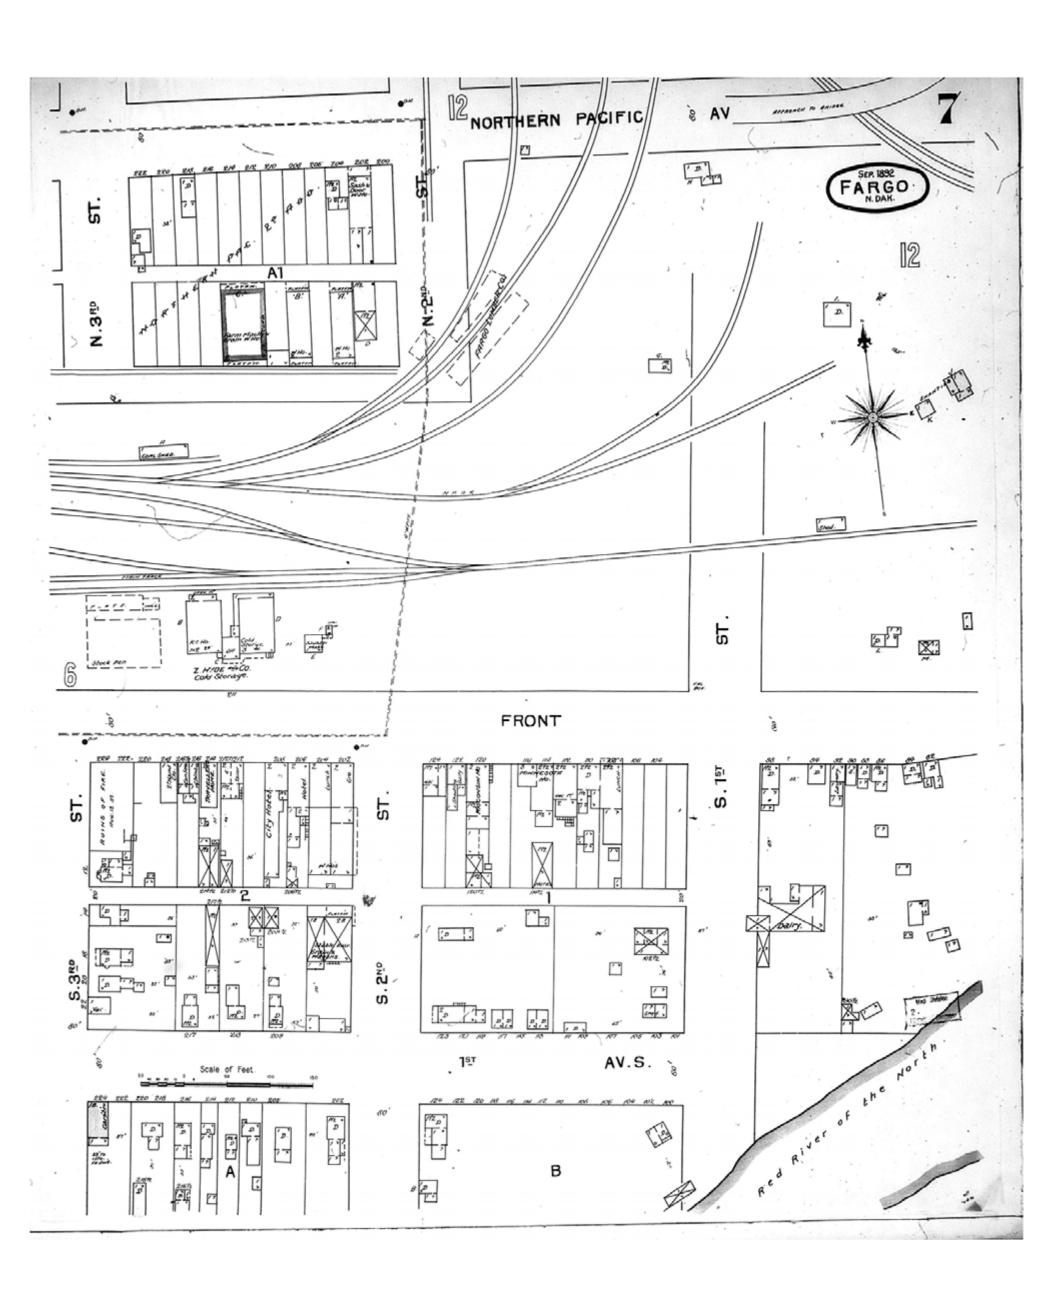

Map Date: September 1892

Revised Date:
Republished:
Sheet Number: 7

1892

Fargo, ND

Digital Images Created By

Historical Information Gatherers, Inc.

HIG Project No. 121561

Map Type: Fire Insurance