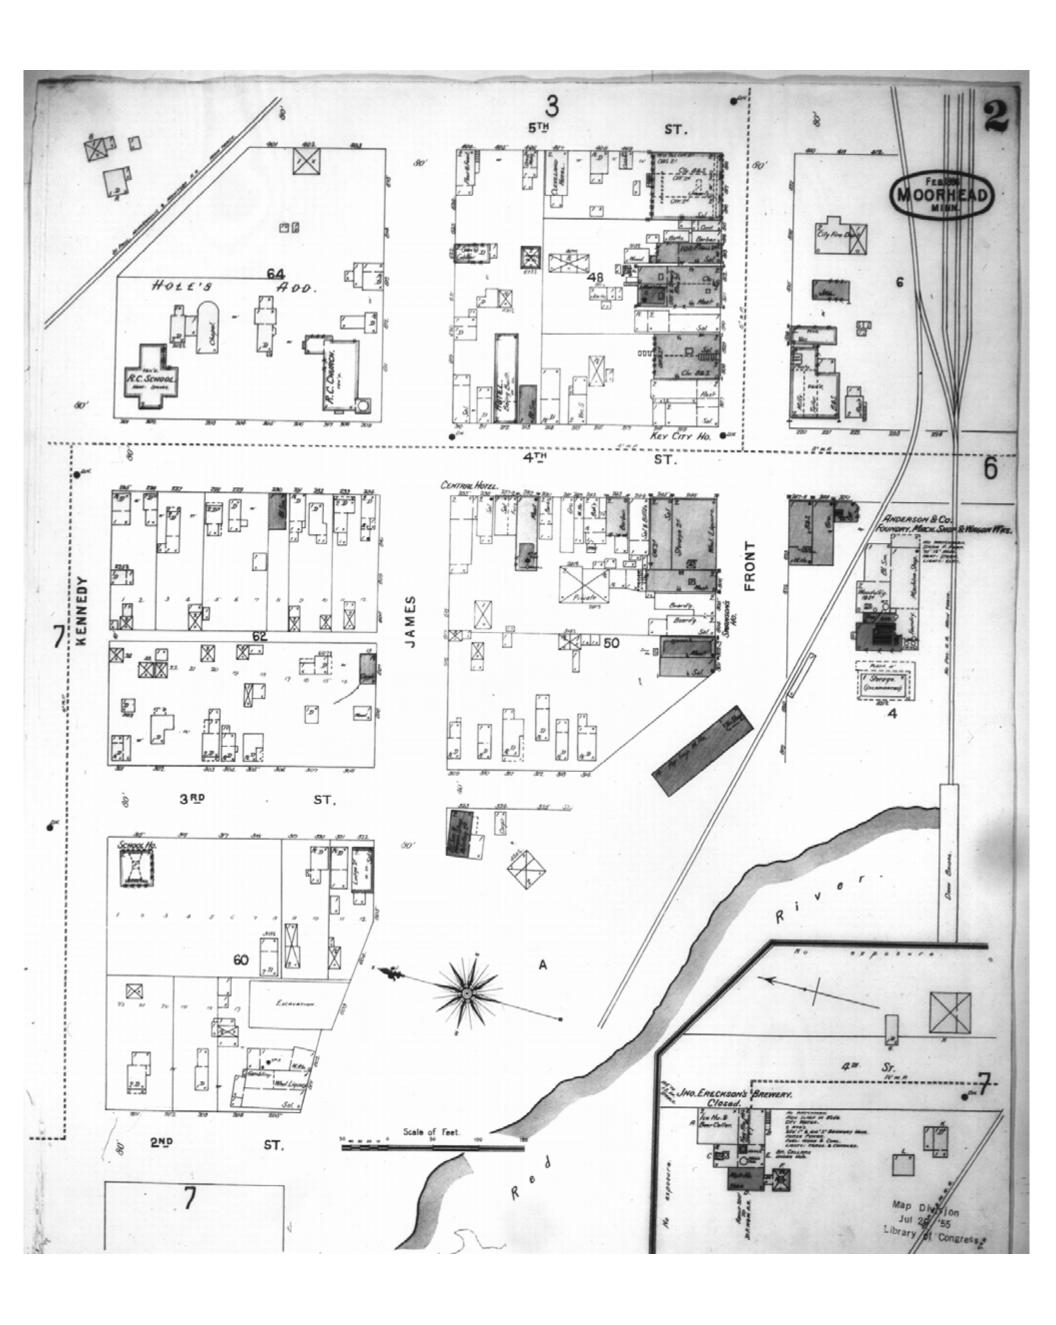

Digital Images Created By

 $\label{thm:linear} \mbox{Historical Information Gatherers, Inc.}$ 

HIG Project No. 121561

Map Type: Fire Insurance

Publisher: Sanborn-Perris Map Co.

Map Date: February 1896

Revised Date:
Republished:
Sheet Number: 2

1896

Moorhead, MN

Digital Images Created By

Historical Information Gatherers, Inc.

HIG Project No. 121561

Map Type: Fire Insurance

Publisher: Sanborn-Perris Map Co.

Map Date: February 1896

Revised Date:
Republished:
Sheet Number: 7

1896

Moorhead, MN

Digital Images Created By Historical Information Gatherers, Inc.

HIG Project No. 121561

Map Type: Fire Insurance

Publisher: Sanborn-Perris Map Co.