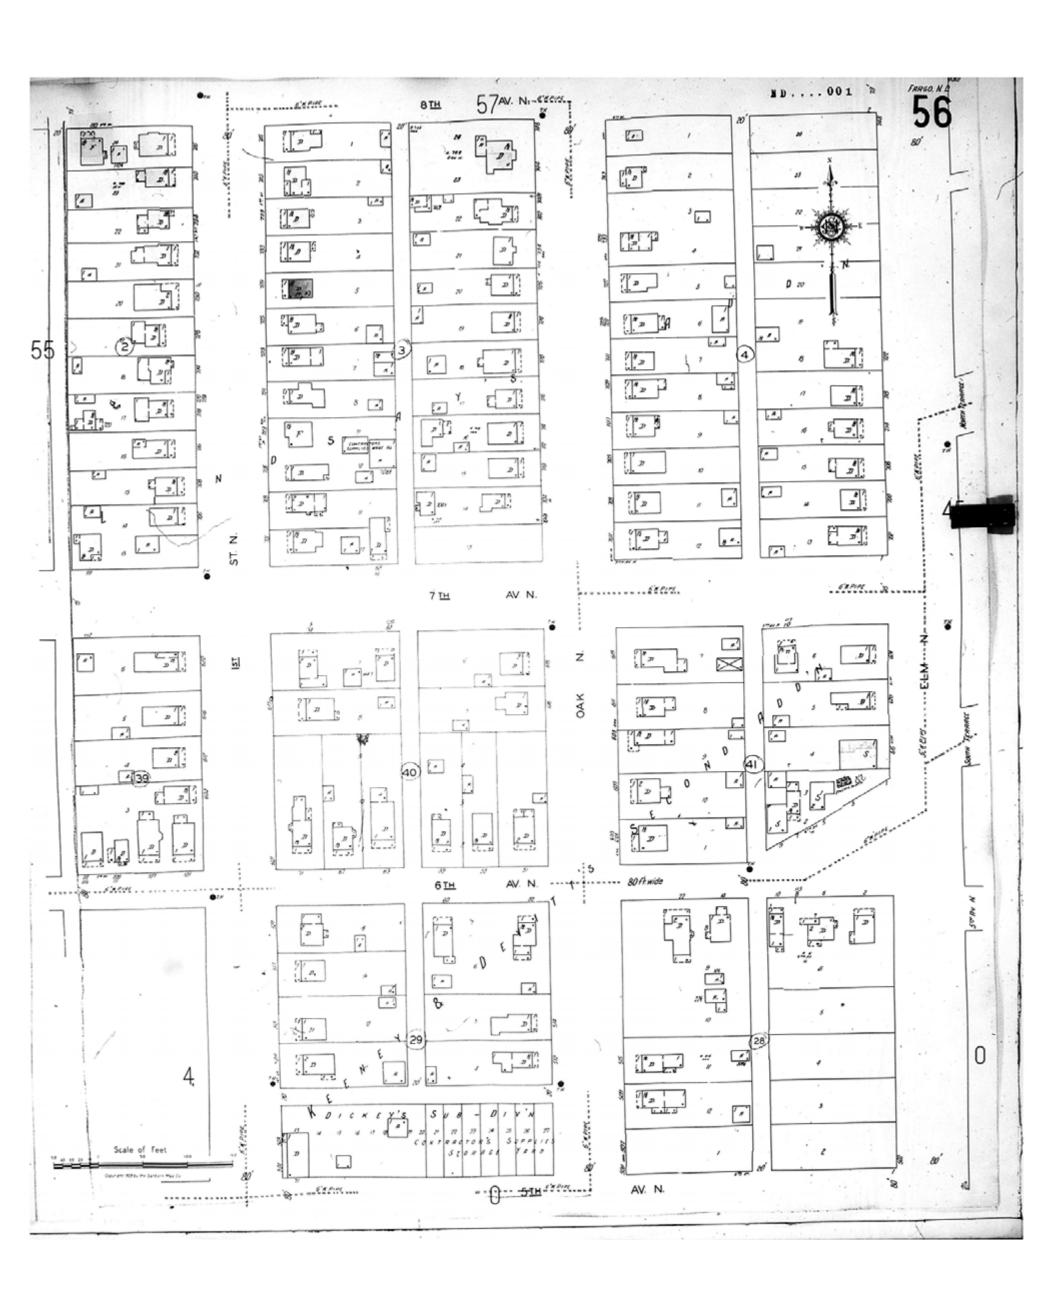

HIG Project No. 121561

Map Type: Fire Insurance
Publisher: Sanborn Map Co.

Map Date: 1929 Revised Date: January 1950

Republished: Sheet Number: 56 1950

Fargo, ND

Digital Images Created By

Historical Information Gatherers, Inc.