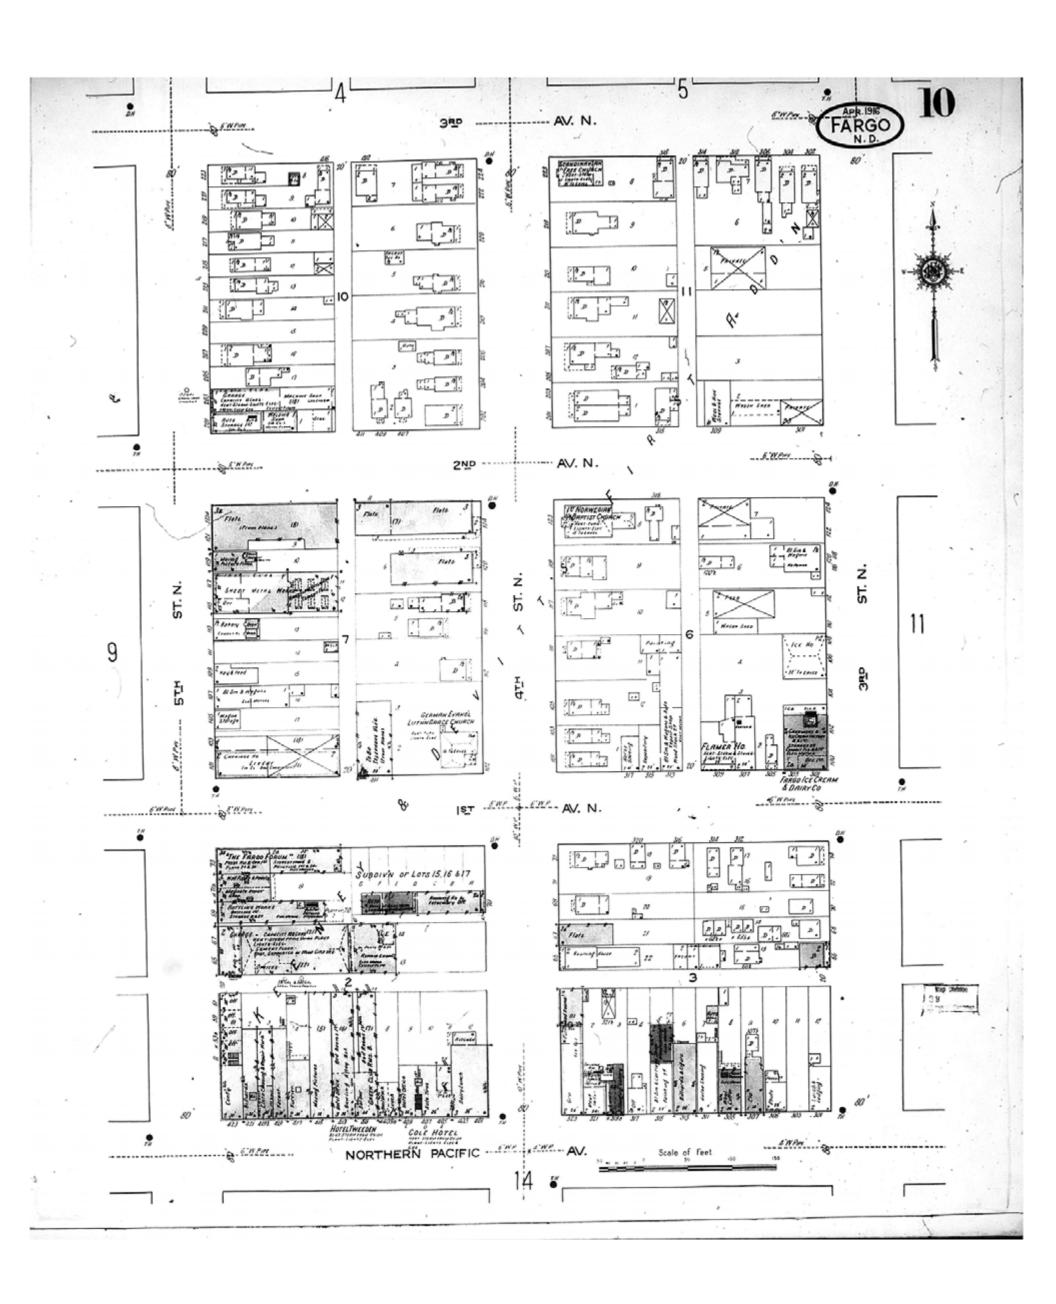

HIG Project No. 121561

Map Type: Fire Insurance
Publisher: Sanborn Map Co.

Map Date: April 1916

Revised Date:
Republished:
Sheet Number: 10

1916

Fargo, ND

Digital Images Created By Historical Information Gatherers, Inc.