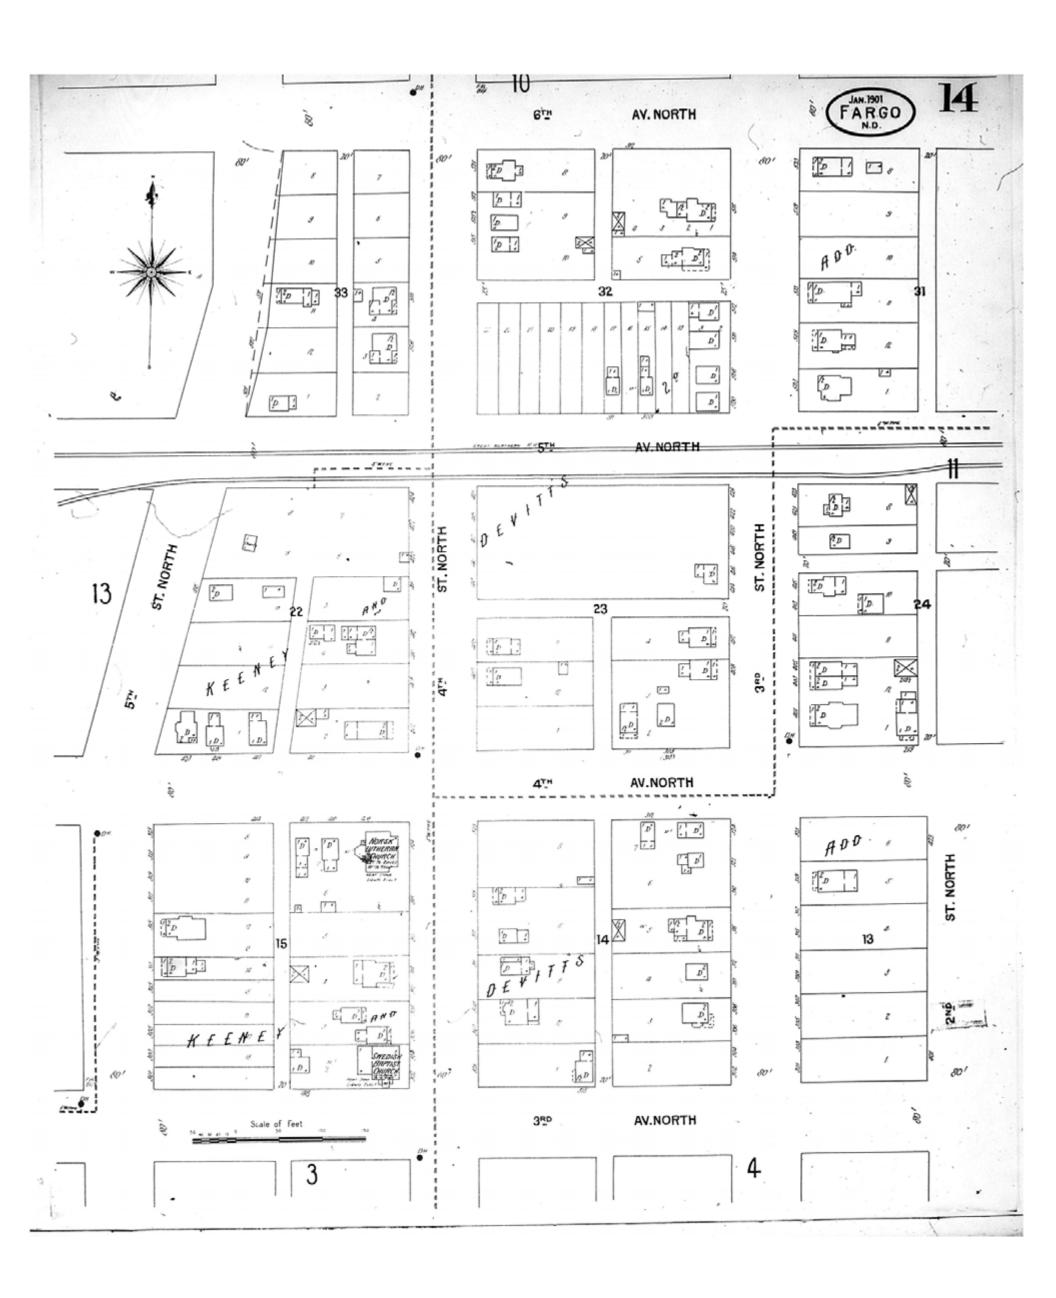

Map Type: Fire Insurance

Publisher: Sanborn-Perris Map Co.

Map Date: January 1901

Revised Date:
Republished:
Sheet Number: 11

1901

Fargo, ND

Digital Images Created By Historical Information Gatherers, Inc.

HIG Project No. 121561