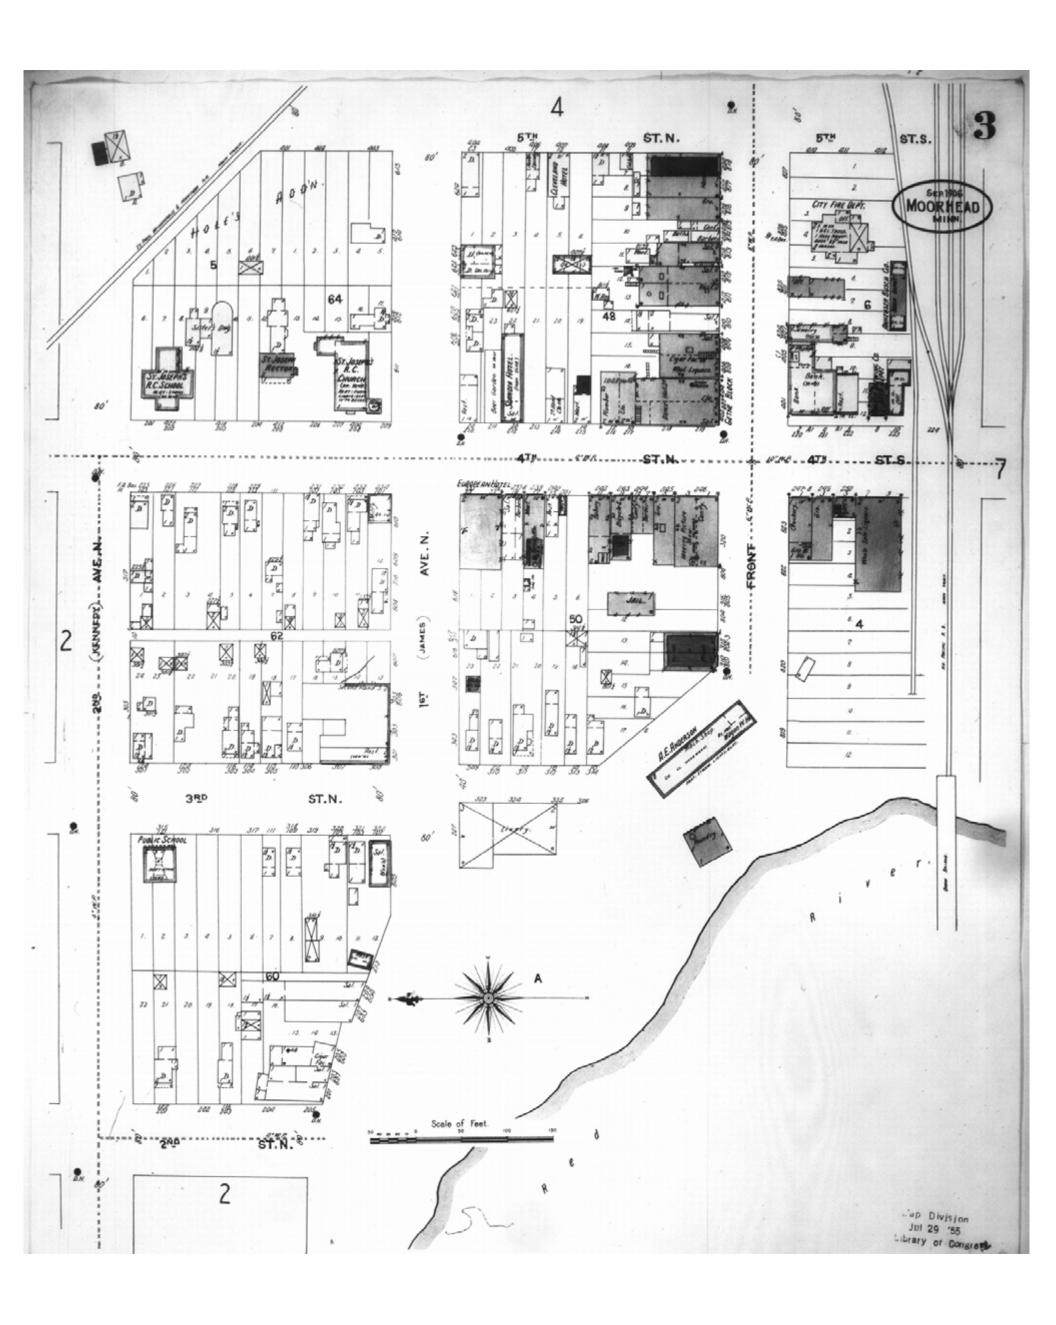

1906

Moorhead, MN

Digital Images Created By Historical Information Gatherers, Inc.

HIG Project No. 121561

Map Type: Fire Insurance
Publisher: Sanborn Map Co.

Map Date: September 1906

Revised Date:
Republished:
Sheet Number: 3