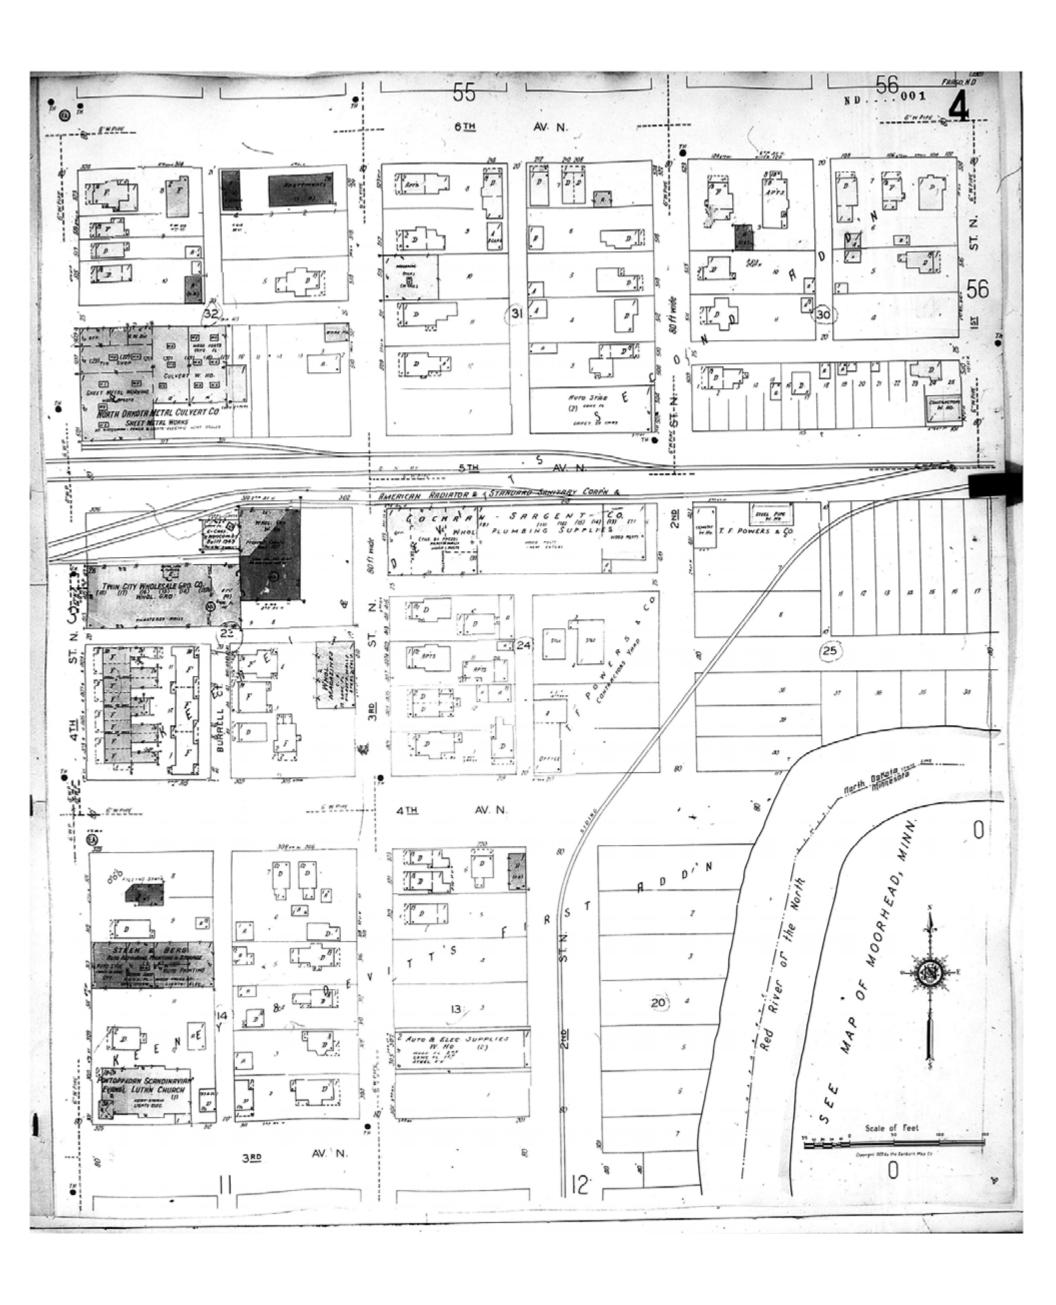

HIG Project No. 121561

Map Type: Fire Insurance
Publisher: Sanborn Map Co.

Map Date: 1929 Revised Date: Republished:

Sheet Number: 4

# 1929

Fargo, ND

Digital Images Created By Historical Information Gatherers, Inc.

HIG Project No. 121561

Map Type: Fire Insurance
Publisher: Sanborn Map Co.

Map Date: 1929 Revised Date: Republished:

Sheet Number: 11