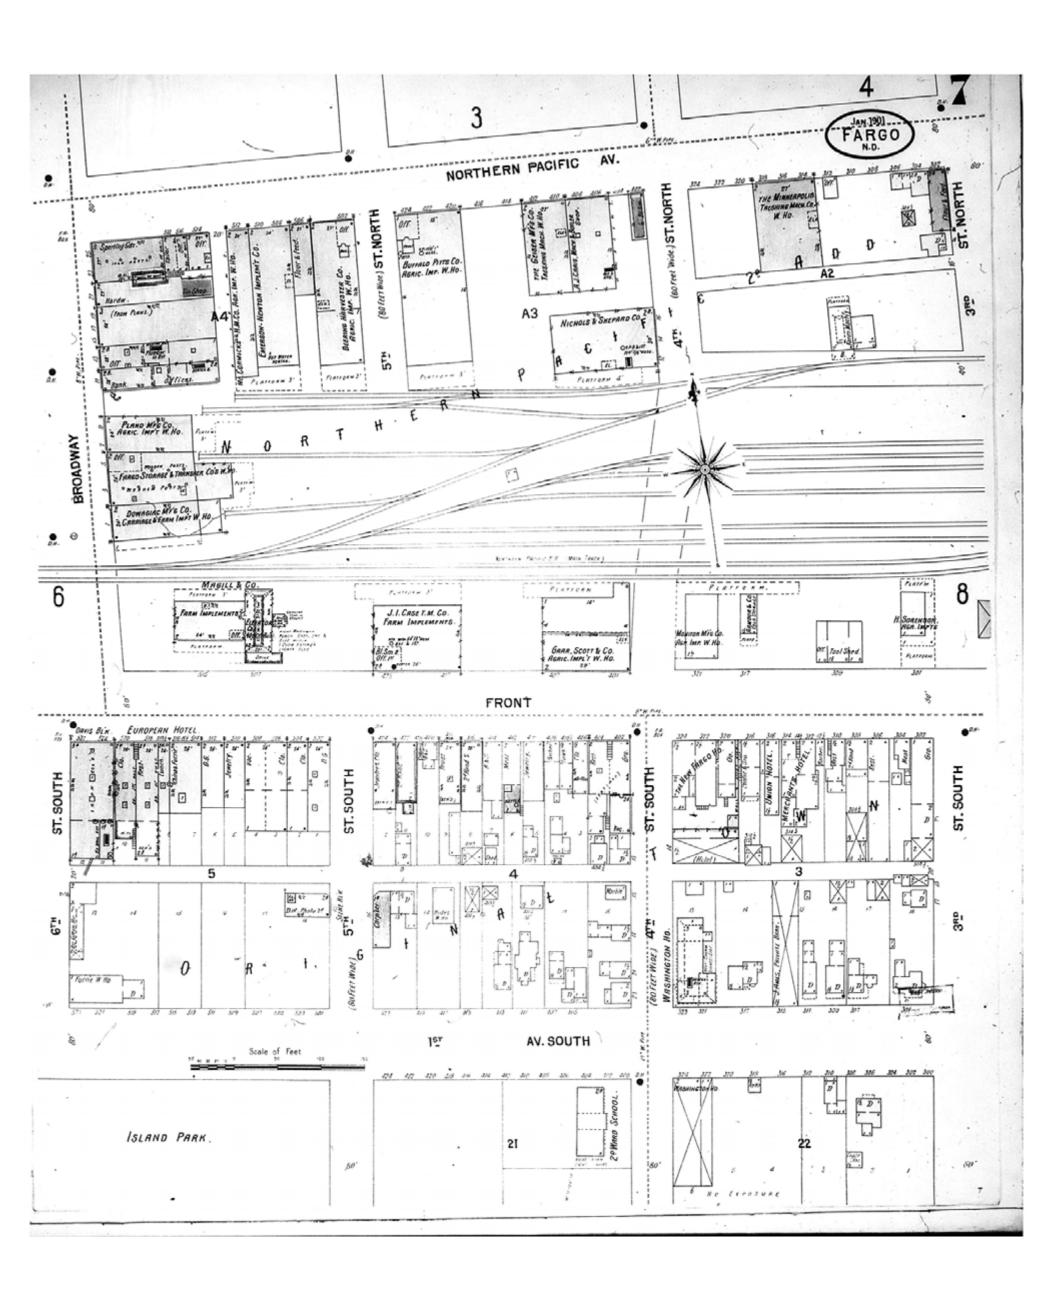

Map Date: January 1901

Revised Date:
Republished:
Sheet Number: 7

1901

Fargo, ND

Digital Images Created By

Historical Information Gatherers, Inc.

HIG Project No. 121561

Map Type: Fire Insurance