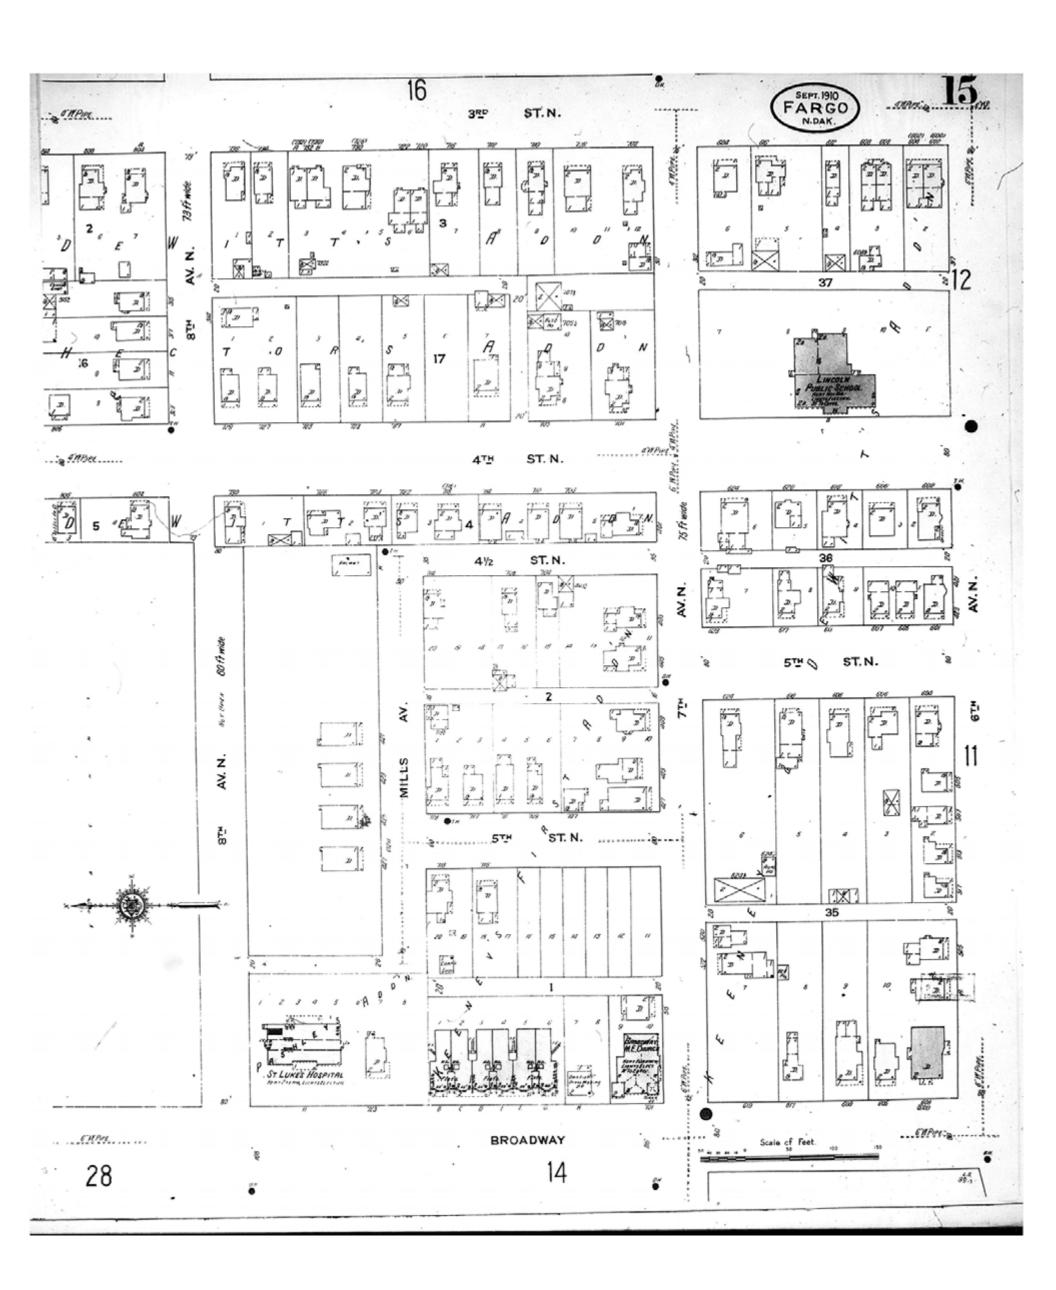

HIG Project No. 121561

Map Type: Fire Insurance
Publisher: Sanborn Map Co.

Map Date: September 1910

Revised Date:
Republished:
Sheet Number: 15

1910

Fargo, ND

Digital Images Created By Historical Information Gatherers, Inc.