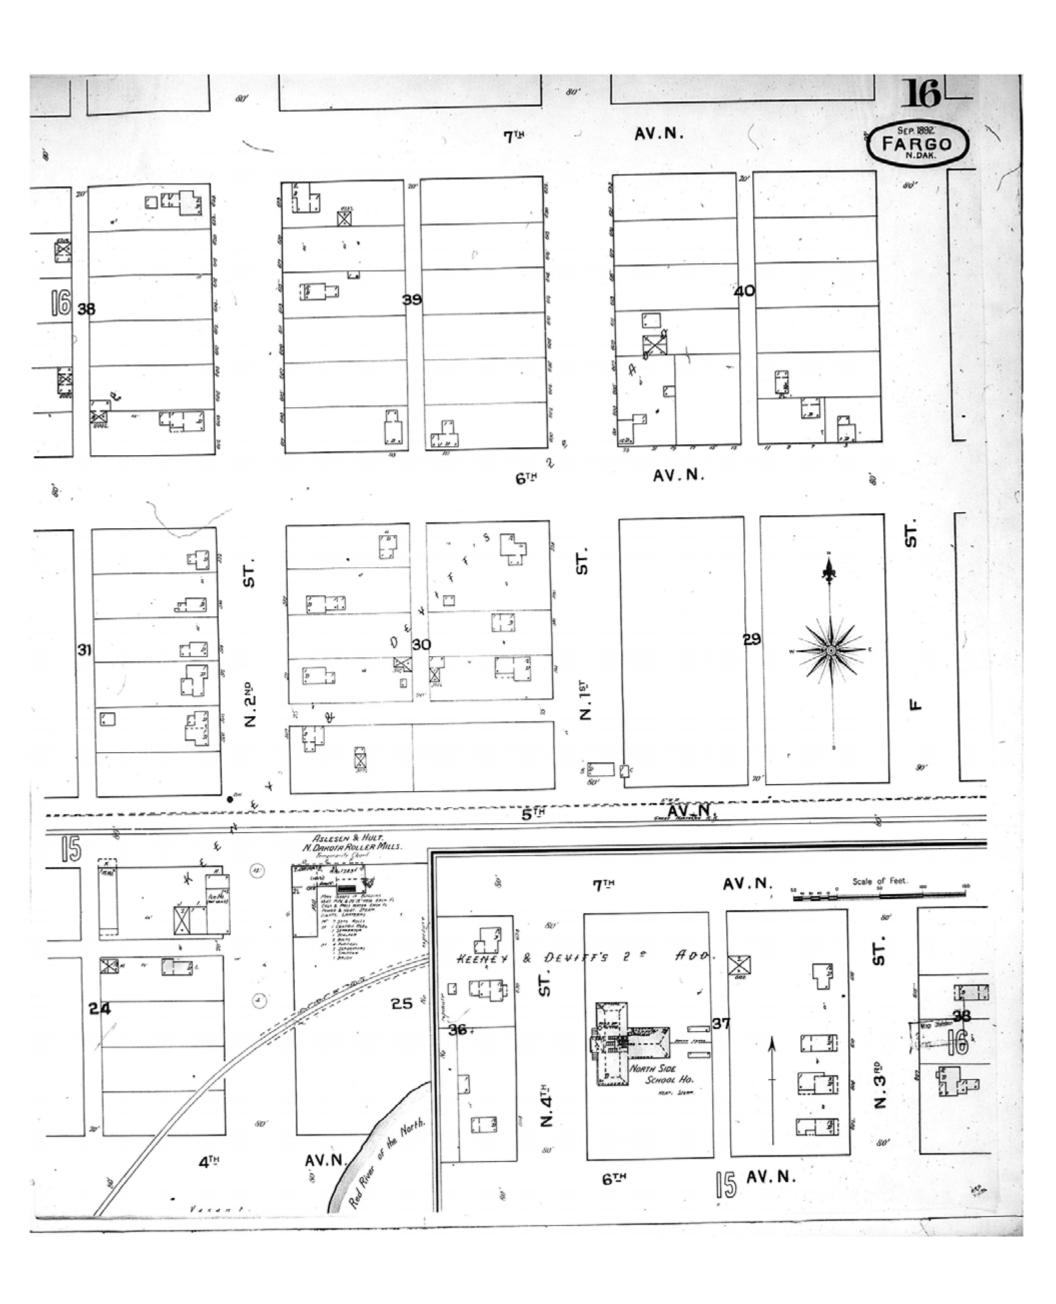

Historical Information Gatherers, Inc.

HIG Project No. 121561

Map Type: Fire Insurance

Publisher: Sanborn-Perris Map Co.

Map Date: September 1892

Revised Date:
Republished:
Sheet Number: 17

1892

Fargo, ND