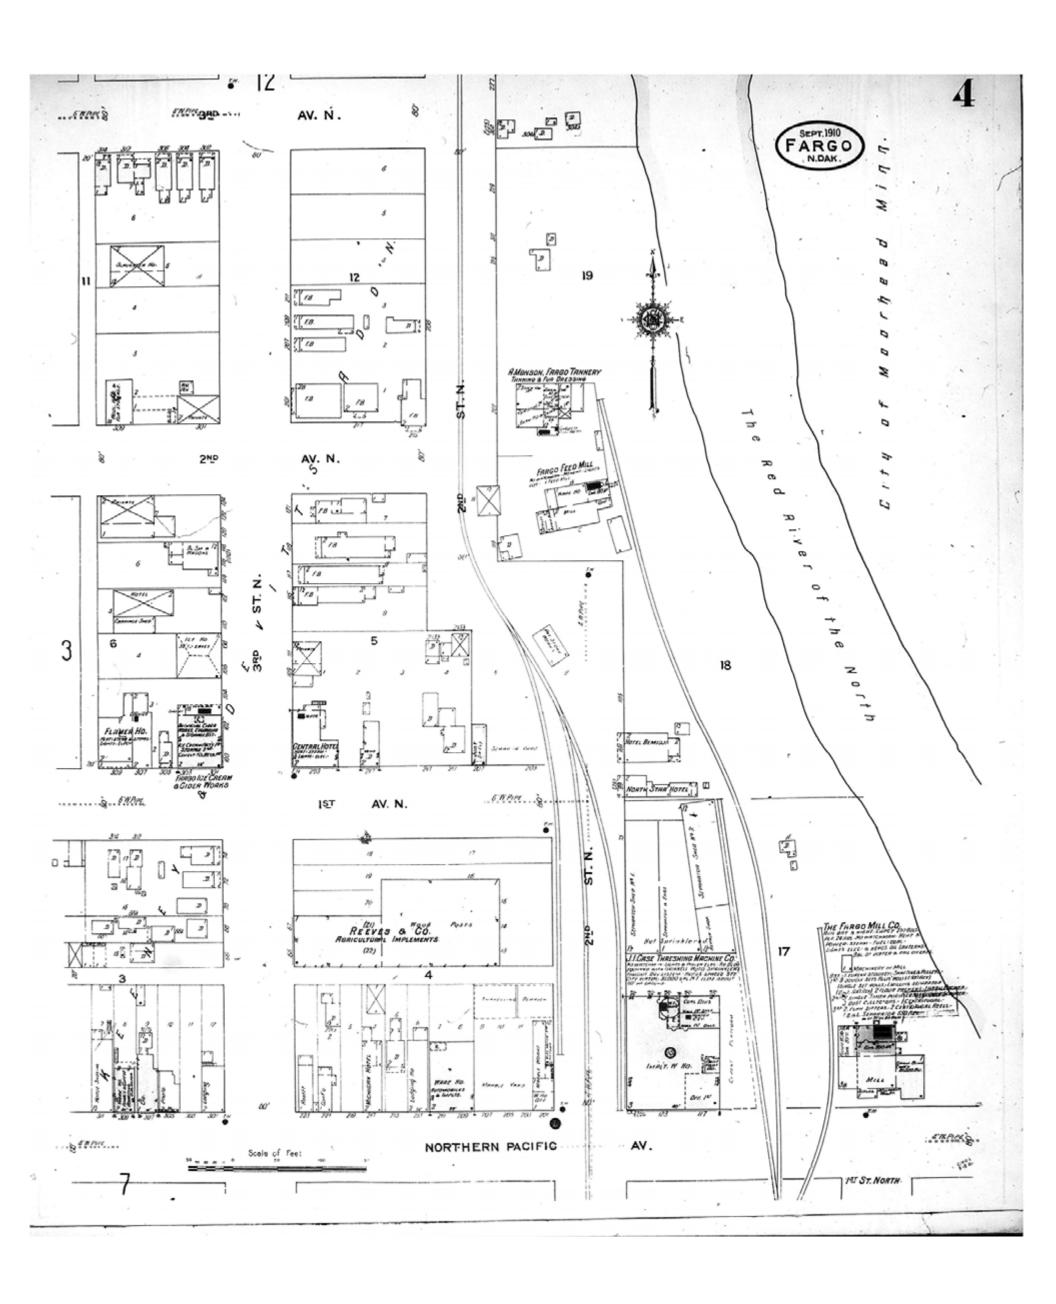

HIG Project No. 121561

Map Type: Fire Insurance
Publisher: Sanborn Map Co.

Map Date: September 1910

Revised Date:
Republished:
Sheet Number: 4

1910

Fargo, ND

Digital Images Created By

Historical Information Gatherers, Inc.