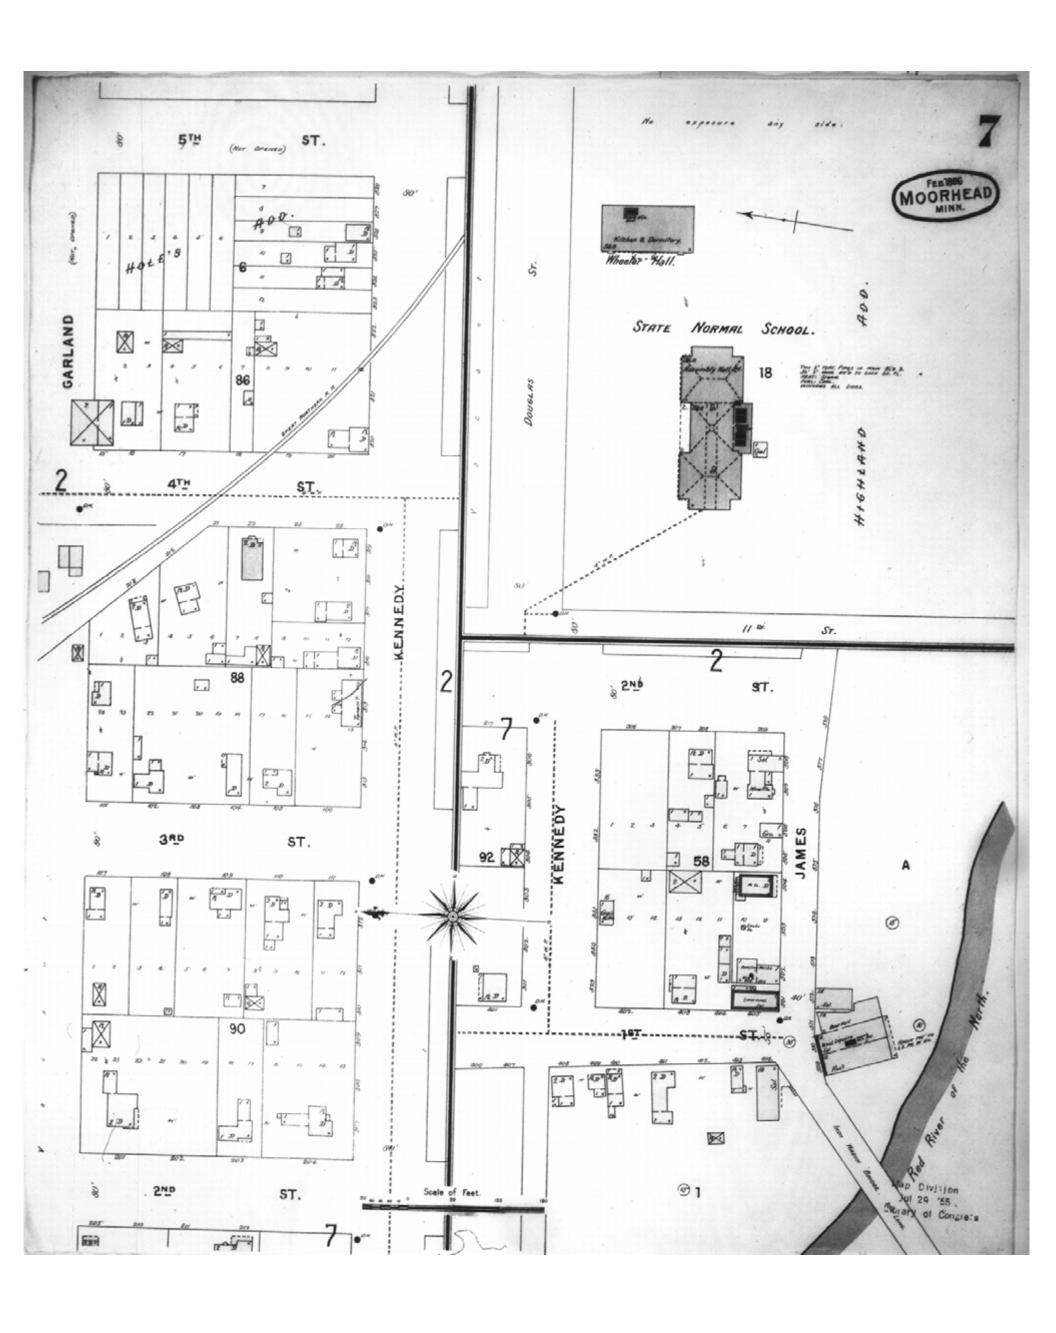

Revised Date:
Republished:
Sheet Number: 7

1896

Moorhead, MN

Digital Images Created By Historical Information Gatherers, Inc.

HIG Project No. 121561

Map Type: Fire Insurance

Publisher: Sanborn-Perris Map Co.