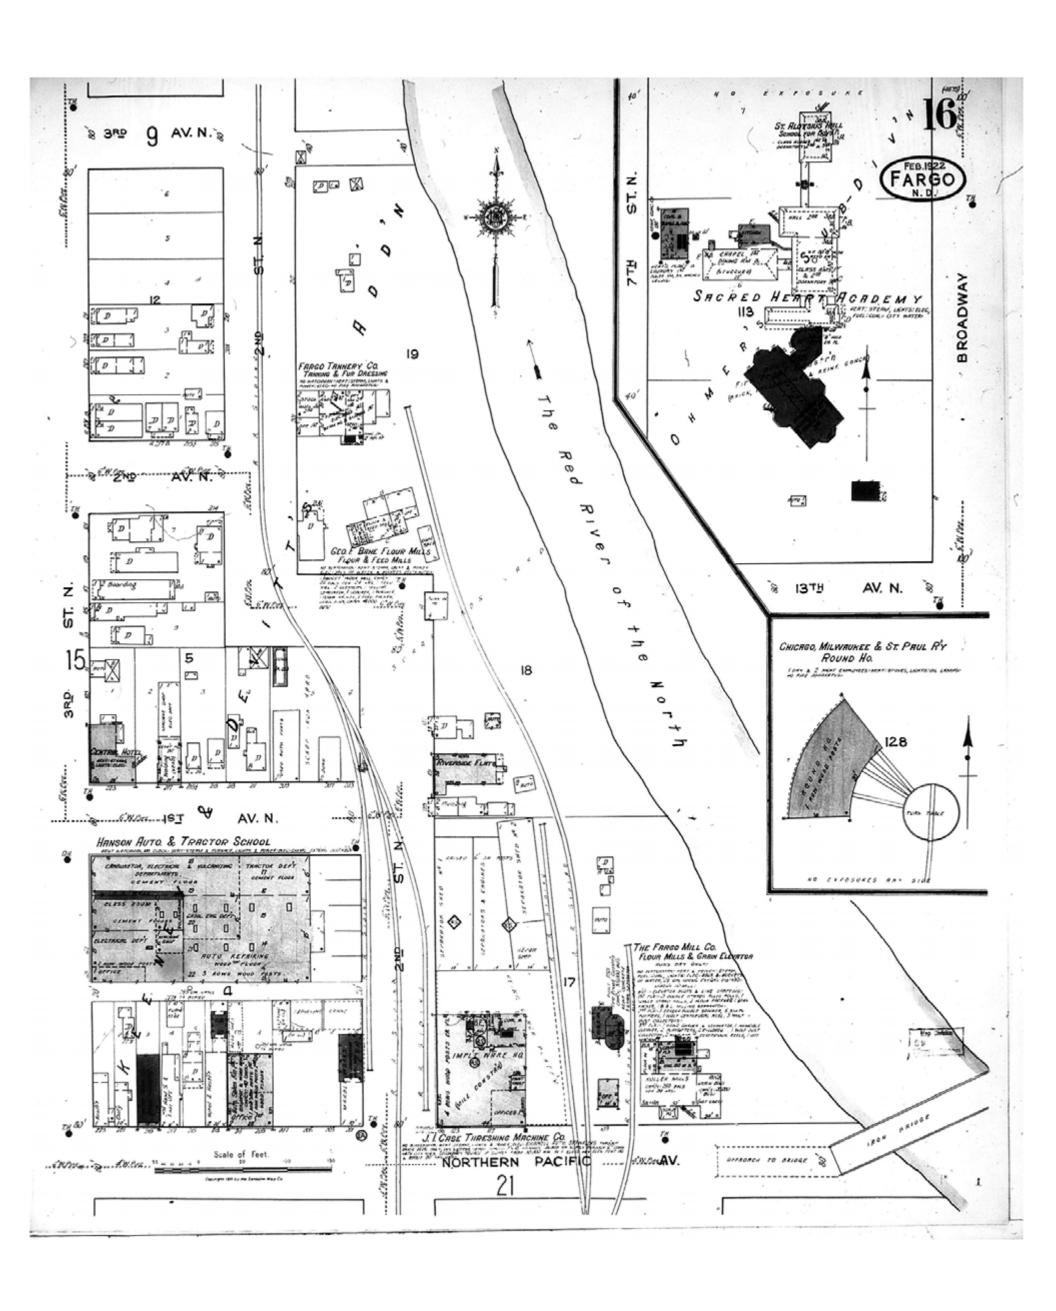

1922

Fargo, ND

Digital Images Created By Historical Information Gatherers, Inc.

HIG Project No. 121561

Map Type: Fire Insurance
Publisher: Sanborn Map Co.

Map Date: February 1922

Revised Date:
Republished:
Sheet Number: 20