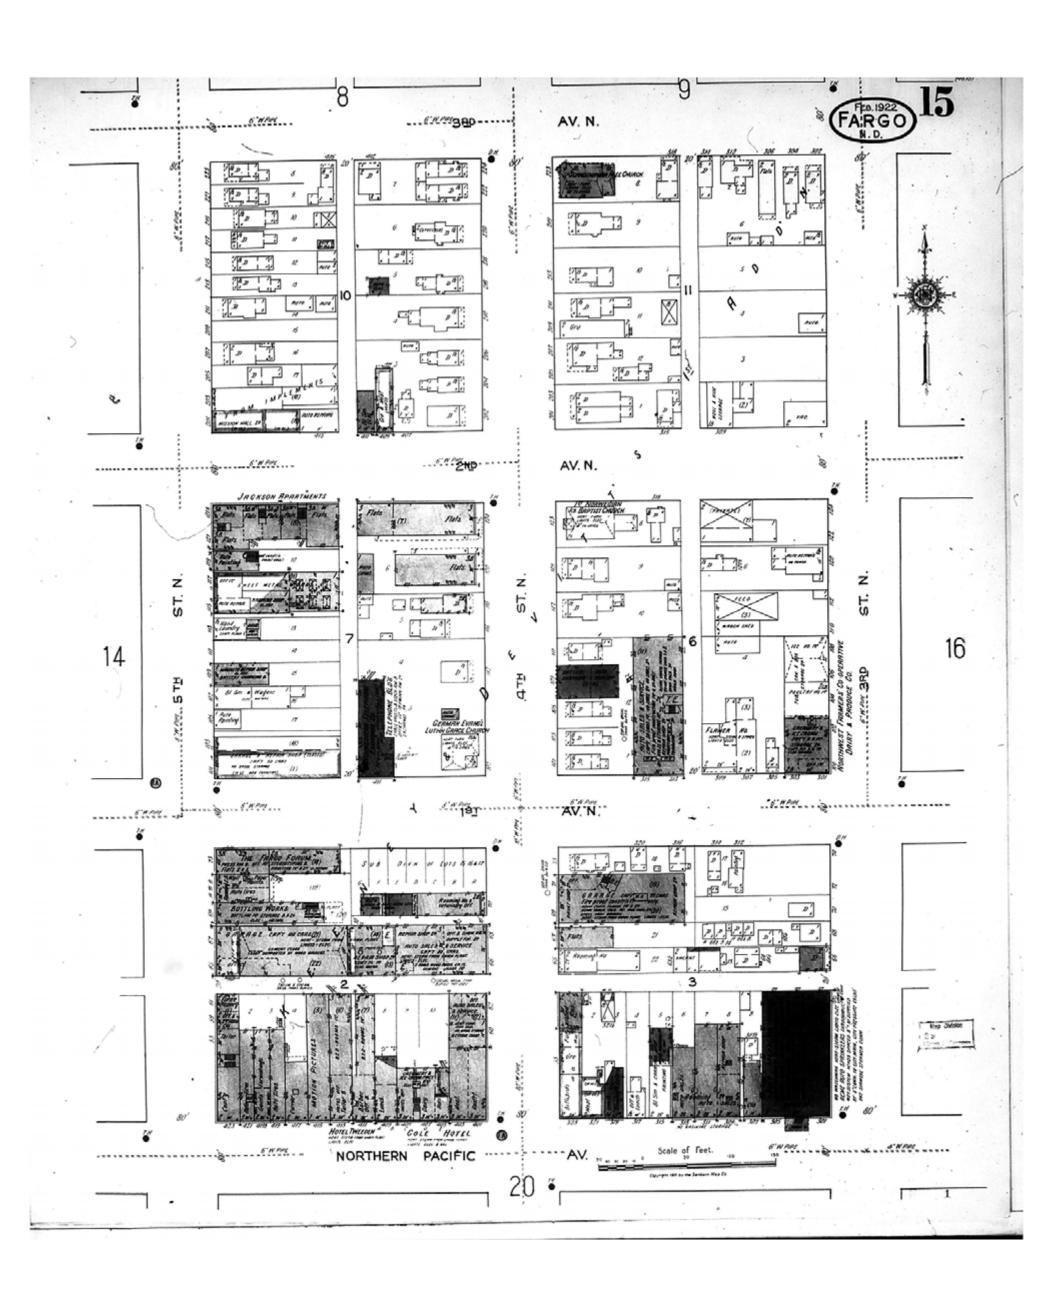

1922

Fargo, ND

Digital Images Created By Historical Information Gatherers, Inc.

HIG Project No. 121561

Map Type: Fire Insurance
Publisher: Sanborn Map Co.

Map Date: February 1922

Revised Date:
Republished:
Sheet Number: 15