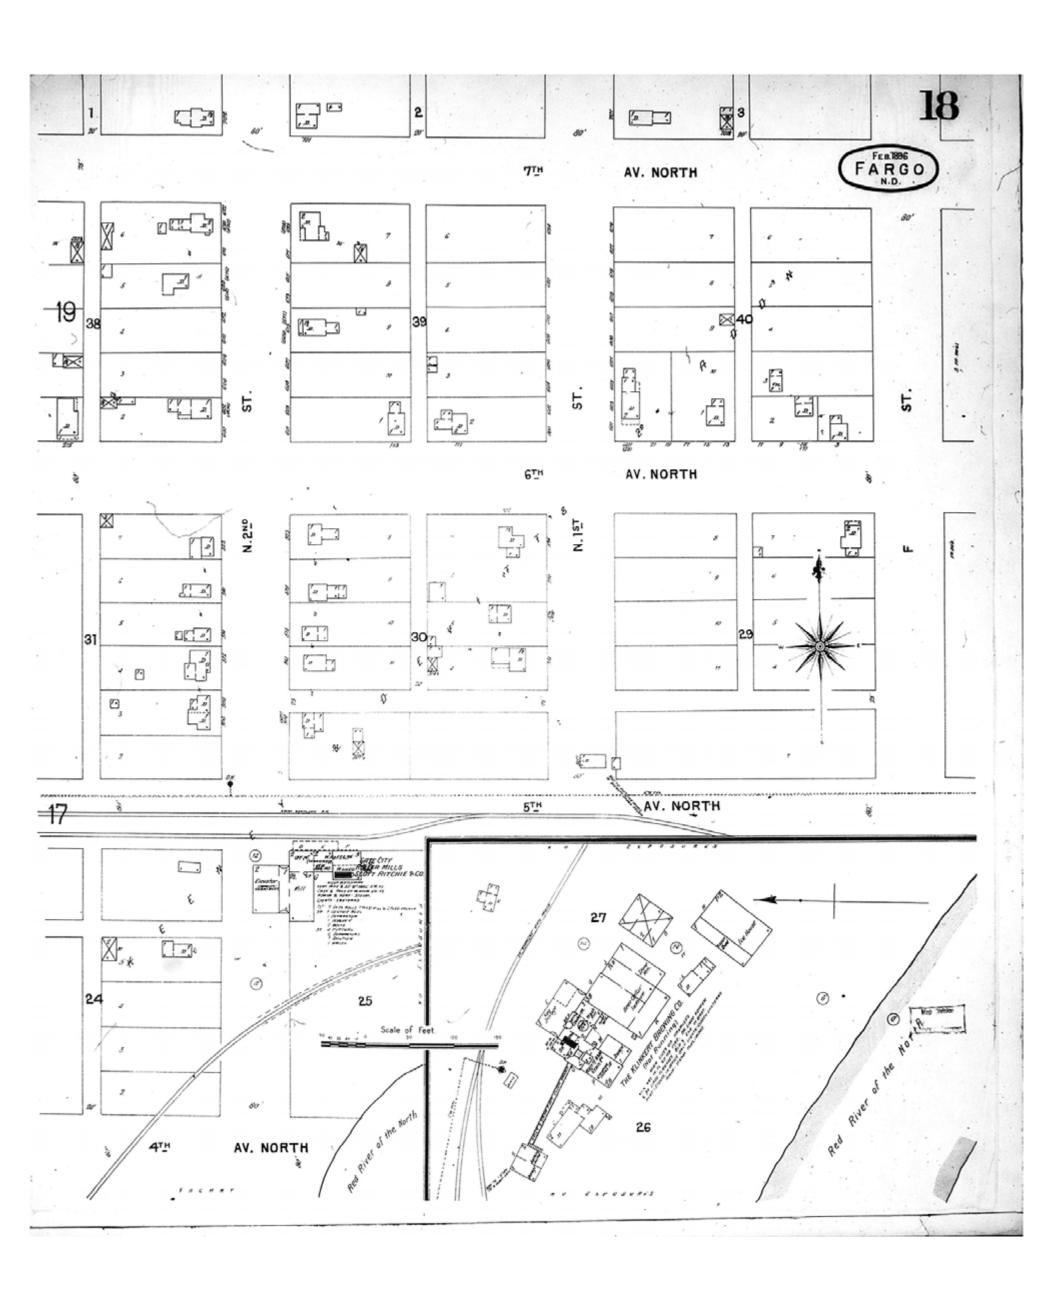

Digital Images Created By

Historical Information Gatherers, Inc.

HIG Project No. 121561

Map Type: Fire Insurance

Publisher: Sanborn-Perris Map Co.

Map Date: February 1896

Revised Date:
Republished:
Sheet Number: 18