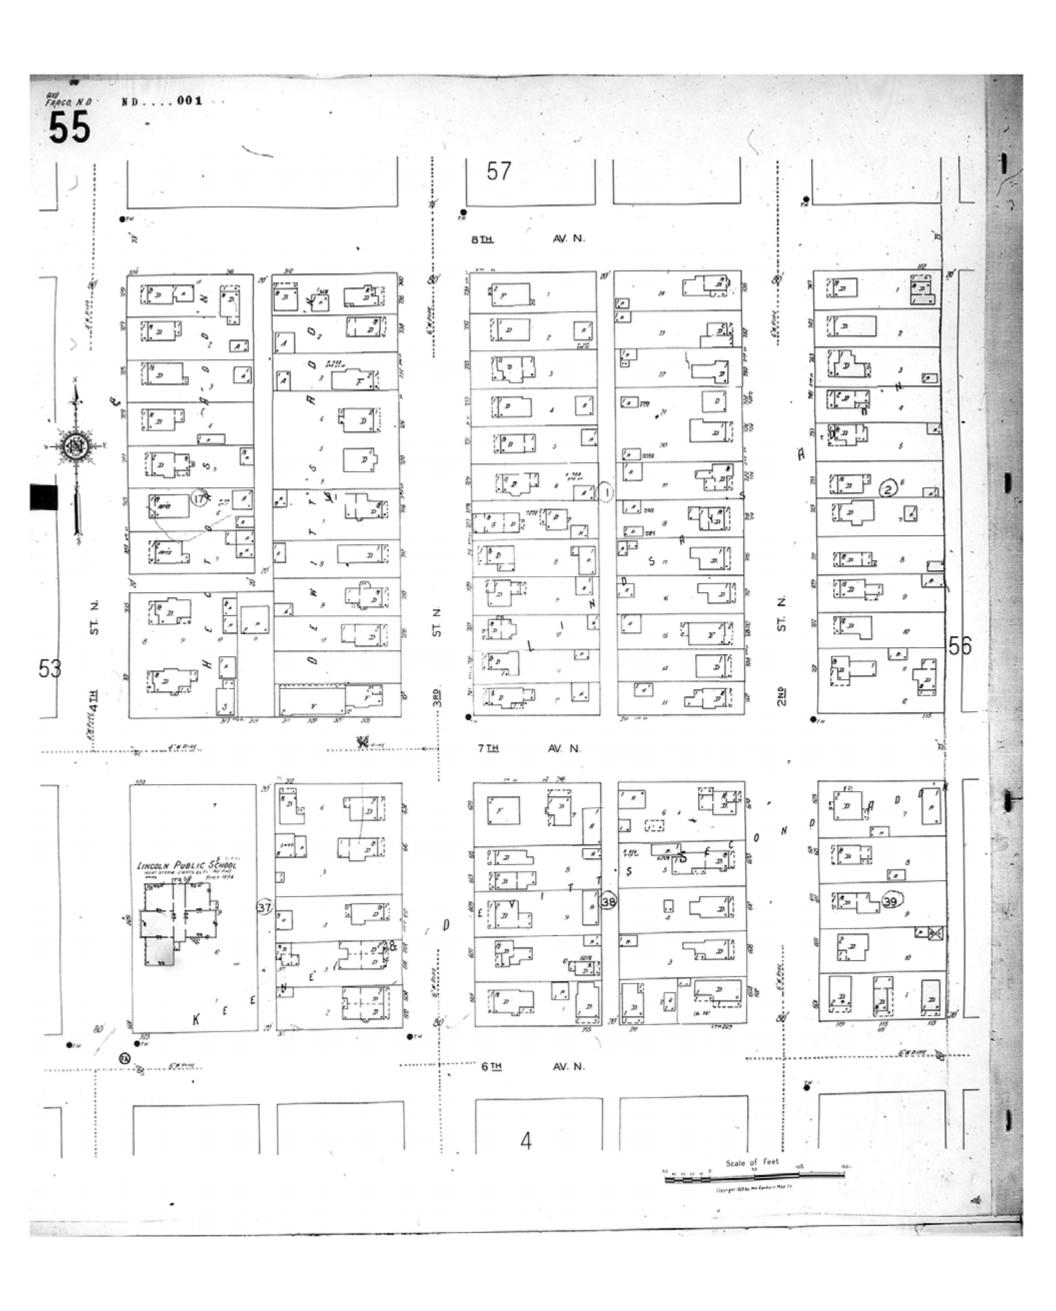

HIG Project No. 121561

Map Type: Fire Insurance
Publisher: Sanborn Map Co.

Map Date: 1929

Revised Date: January 1950

Republished: Sheet Number: 55 1950

Fargo, ND

Digital Images Created By

Historical Information Gatherers, Inc.