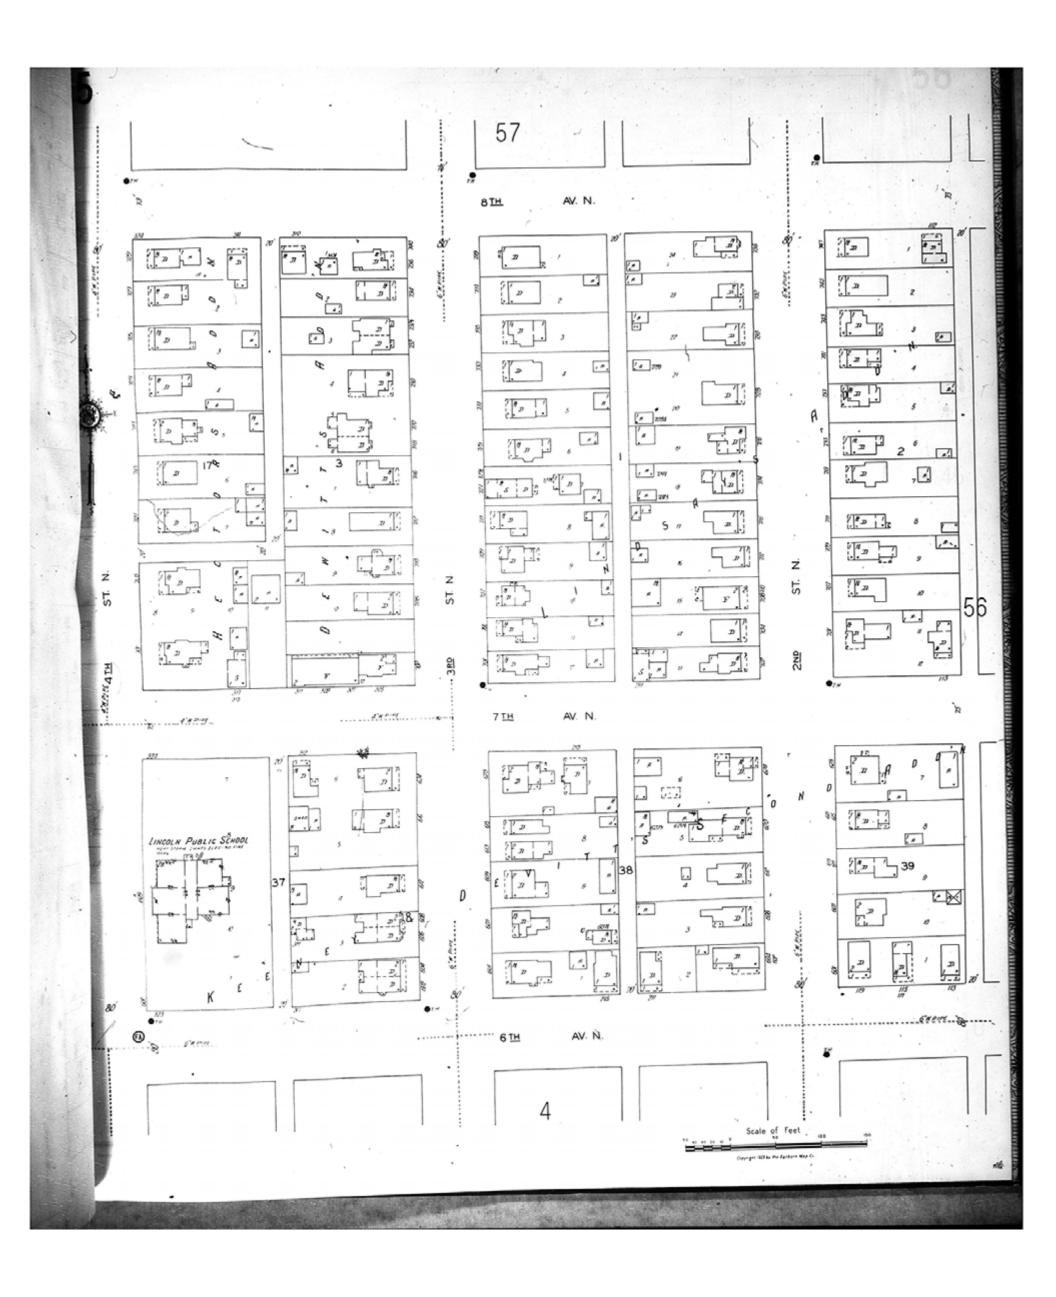

HIG Project No. 121561

Map Type: Fire Insurance
Publisher: Sanborn Map Co.

Map Date: 1929

Revised Date: January 1950

Republished: Sheet Number: 57 1950

Fargo, ND

Digital Images Created By

Historical Information Gatherers, Inc.