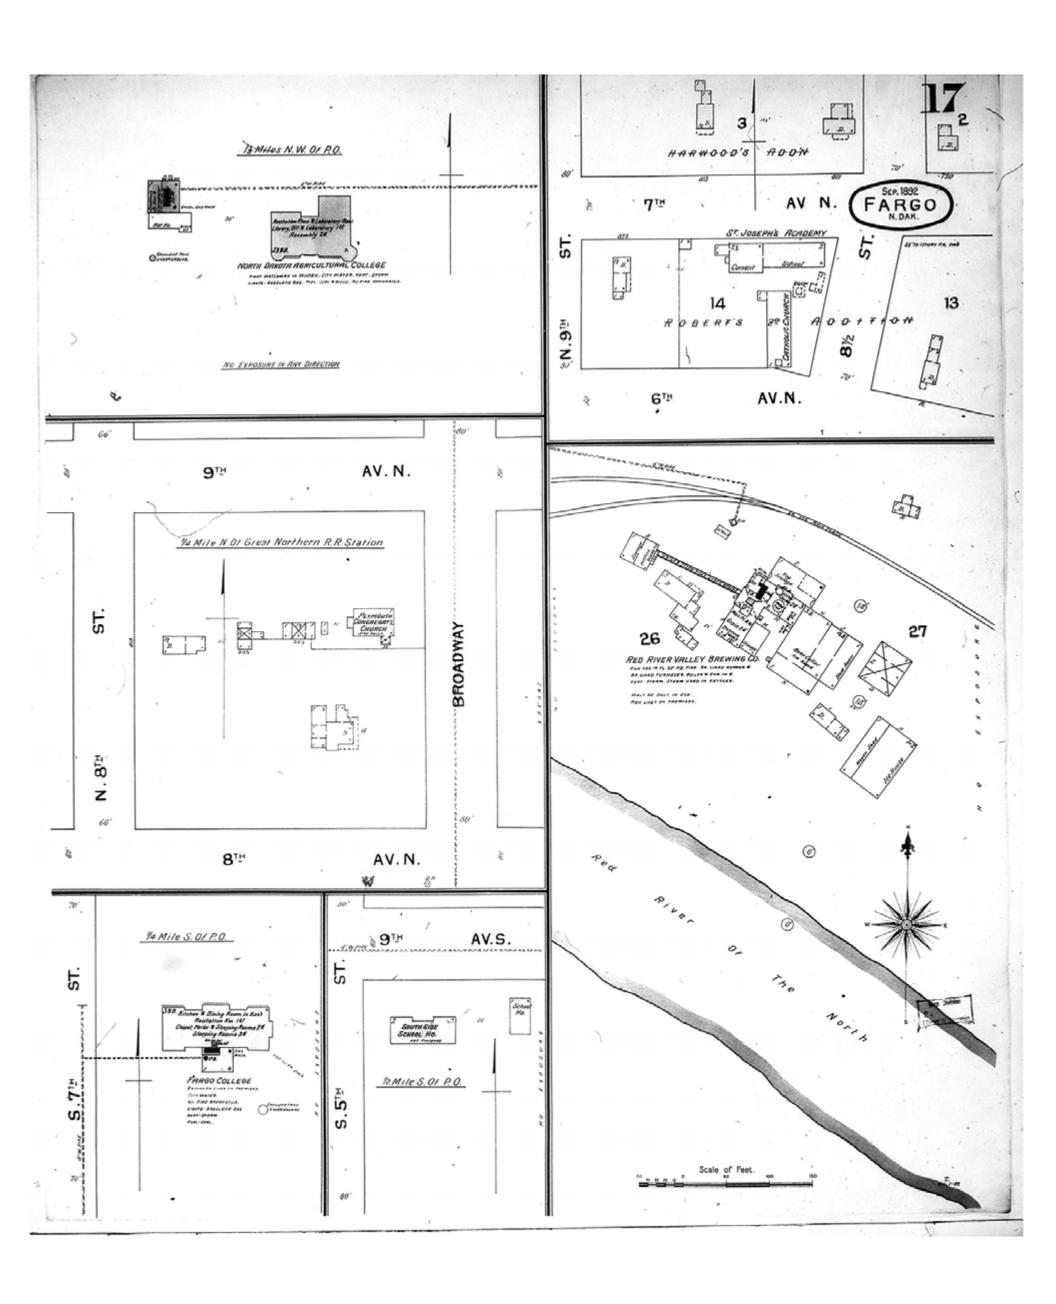

Historical Information Gatherers, Inc.

HIG Project No. 121561

Map Type: Fire Insurance

Publisher: Sanborn-Perris Map Co.

Map Date: September 1892

Revised Date:
Republished:
Sheet Number: 17

1892

Fargo, ND