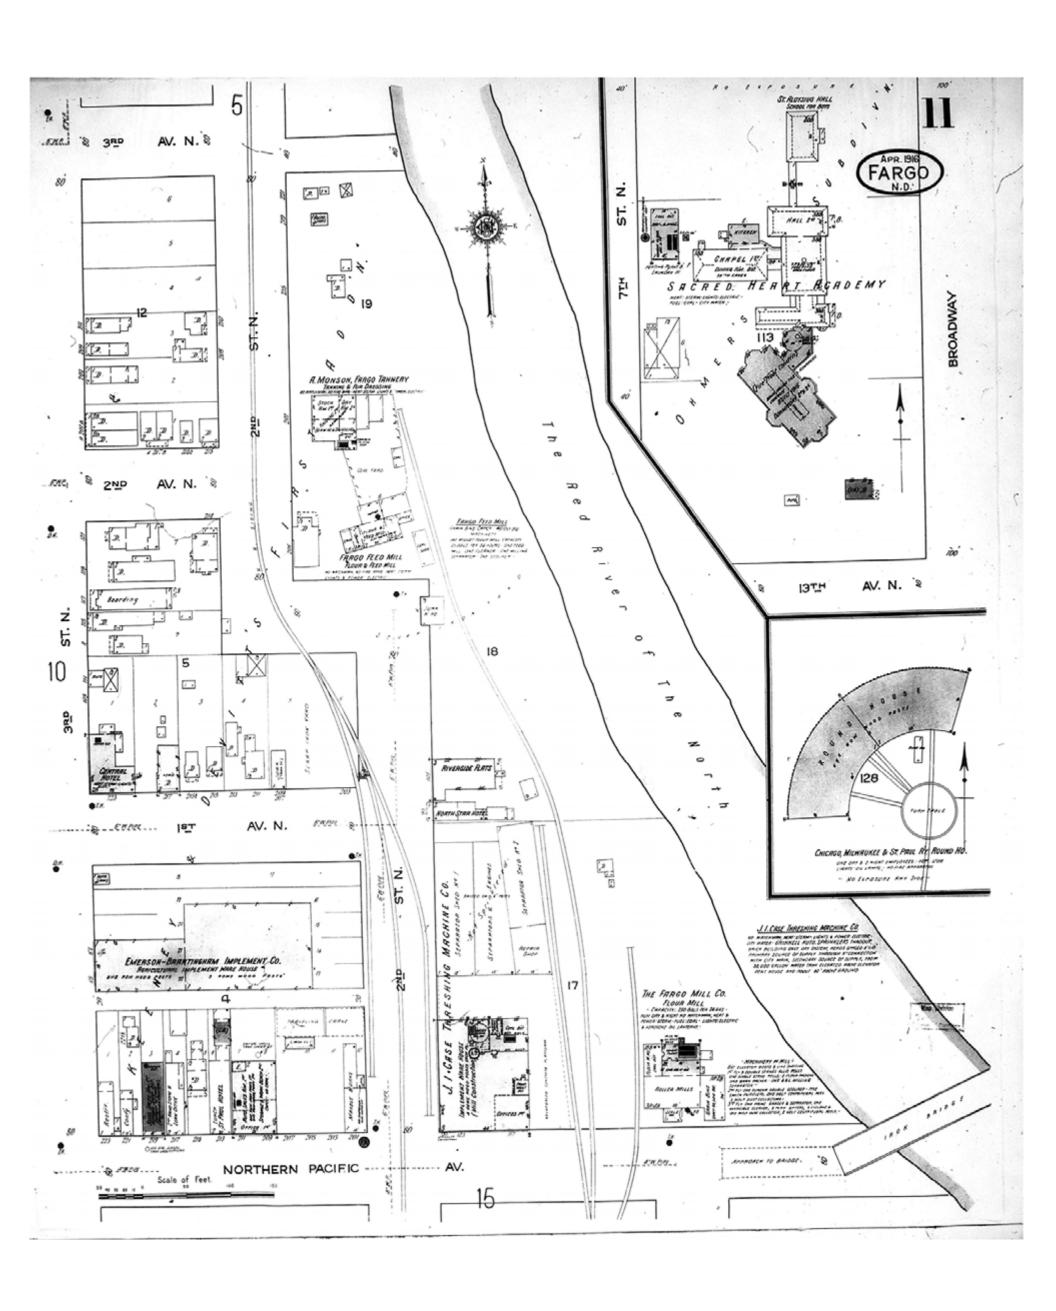

HIG Project No. 121561

Map Type: Fire Insurance
Publisher: Sanborn Map Co.

Map Date: April 1916

Revised Date:
Republished:
Sheet Number: 11

1916

Fargo, ND

Digital Images Created By Historical Information Gatherers, Inc.