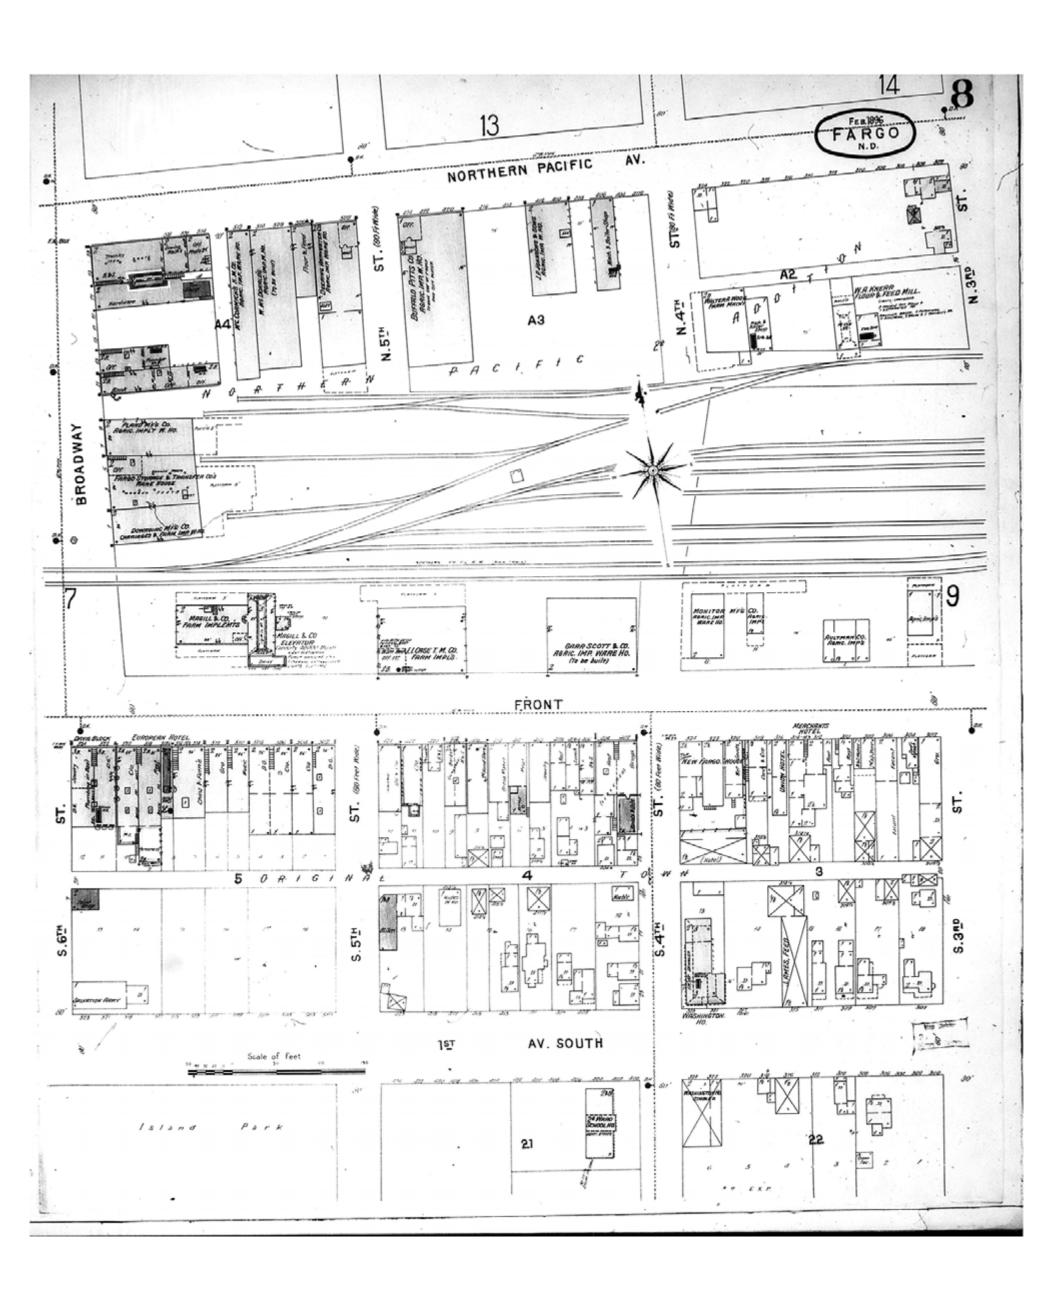

Map Date: February 1896

Revised Date:
Republished:
Sheet Number: 8

1896

Fargo, ND

Digital Images Created By

Historical Information Gatherers, Inc.

HIG Project No. 121561

Map Type: Fire Insurance