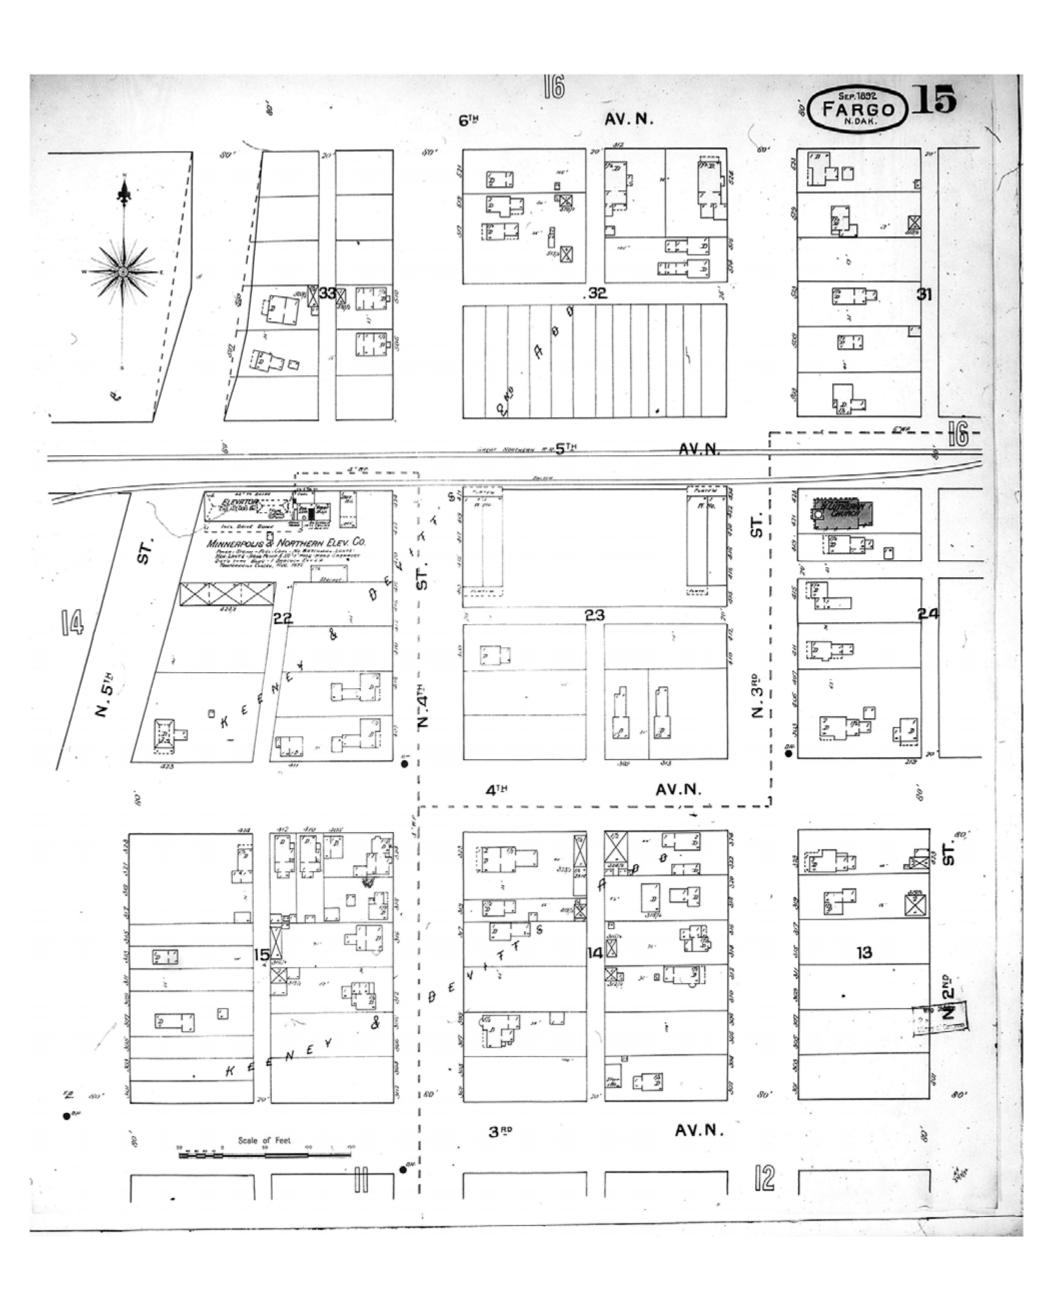

HIG Project No. 121561

Map Type: Fire Insurance

Publisher: Sanborn-Perris Map Co.

Map Date: September 1892

Revised Date:
Republished:
Sheet Number: 15

1892

Fargo, ND

Digital Images Created By