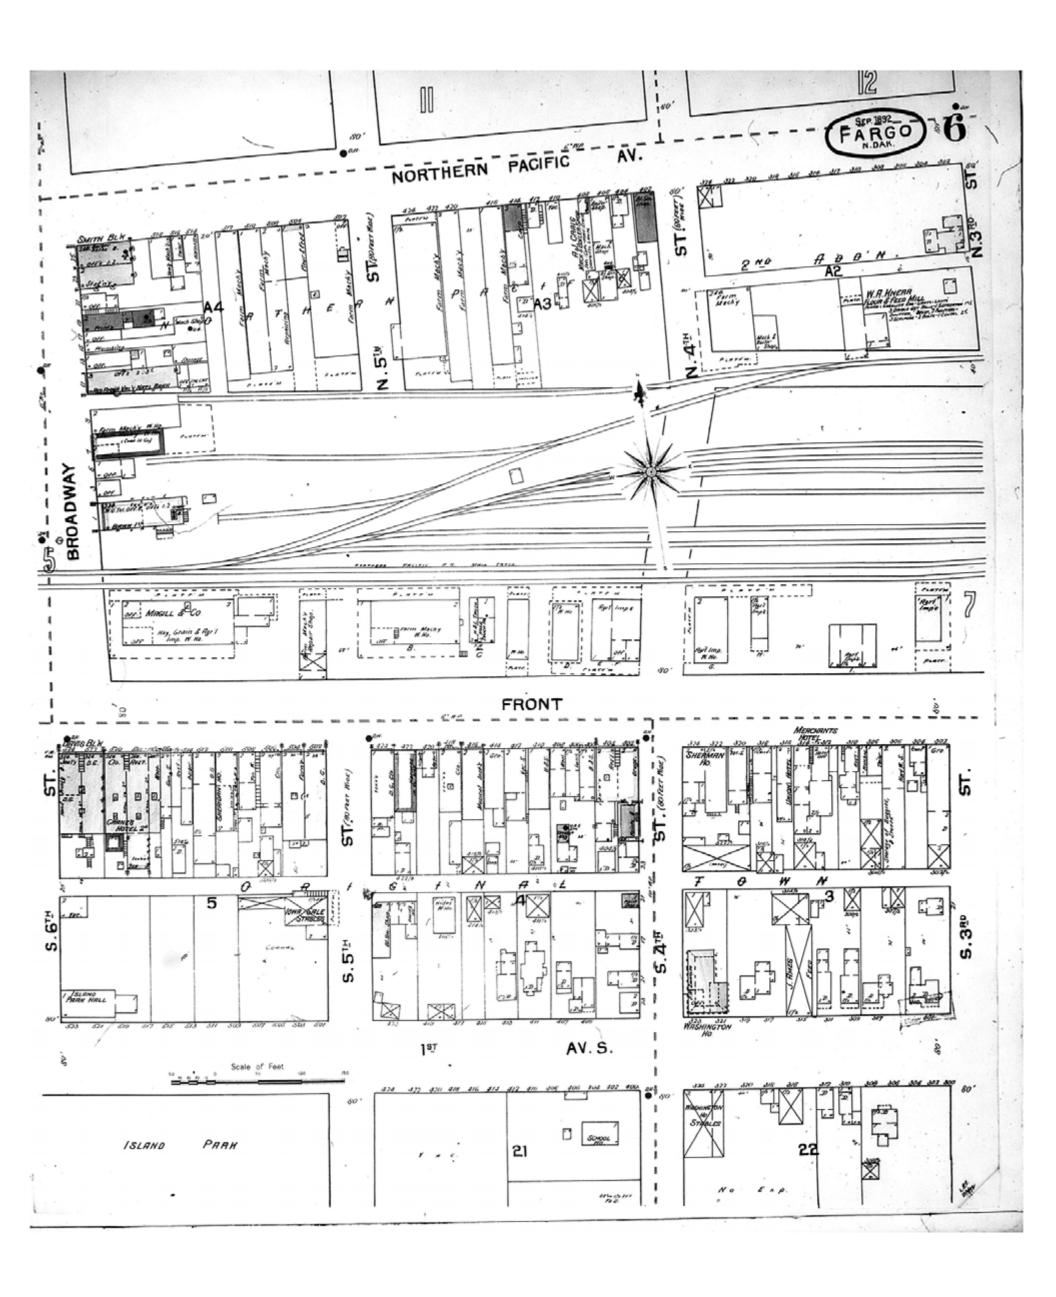

Revised Date:
Republished:
Sheet Number: 6

1892

Fargo, ND

Digital Images Created By

Historical Information Gatherers, Inc.

HIG Project No. 121561

Map Type: Fire Insurance

Publisher: Sanborn-Perris Map Co.