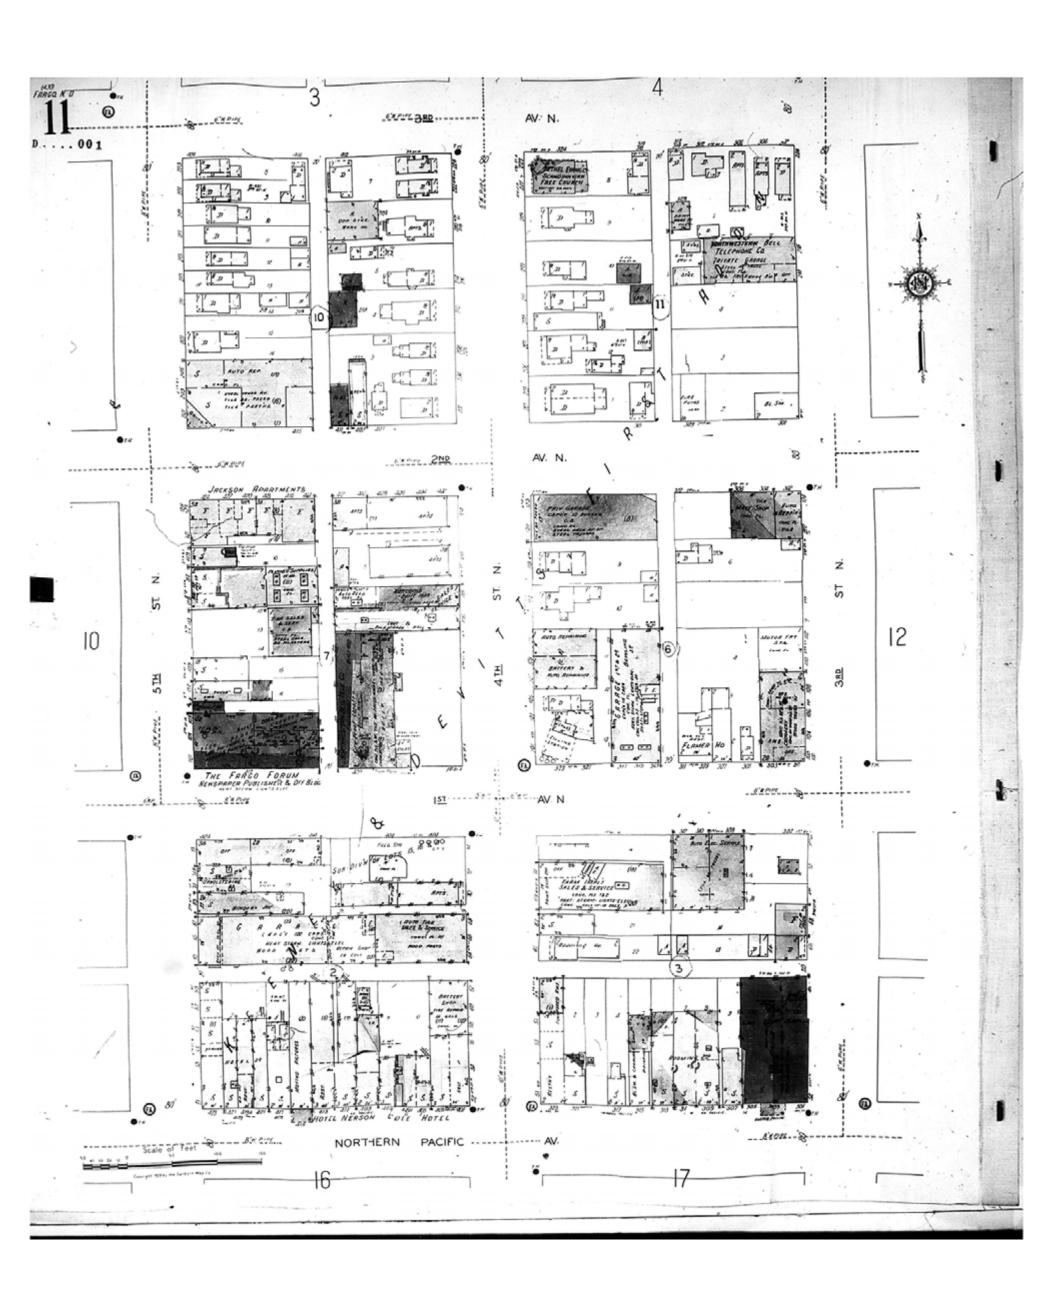

Map Type: Fire Insurance
Publisher: Sanborn Map Co.

Map Date: 1929

Revised Date: January 1950

Republished: Sheet Number: 11 1950

Fargo, ND

Digital Images Created By

Historical Information Gatherers, Inc.

HIG Project No. 121561