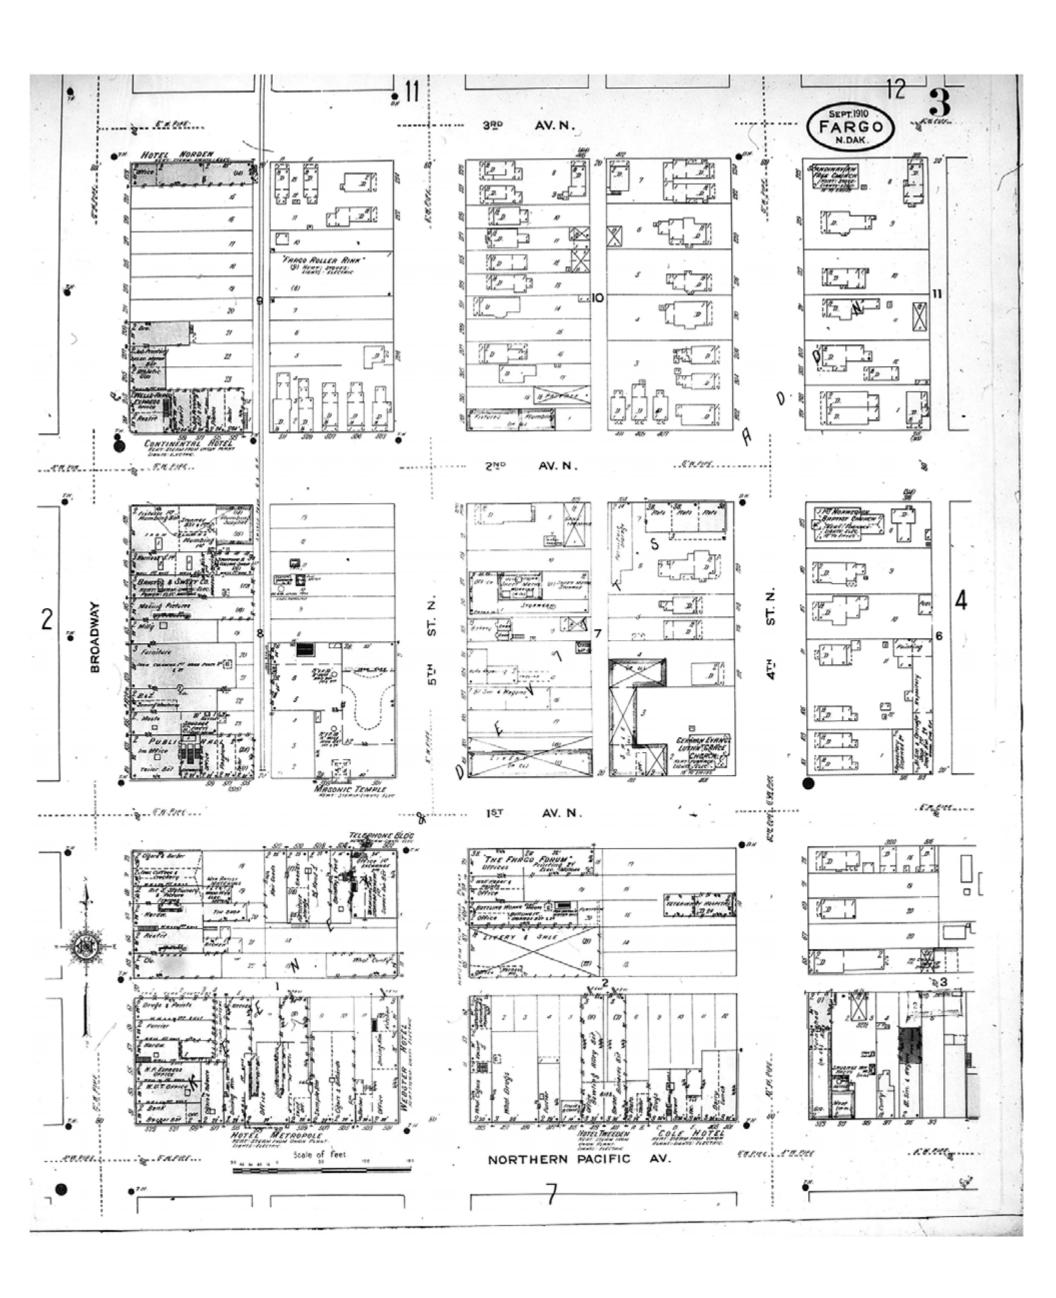

HIG Project No. 121561

Map Type: Fire Insurance
Publisher: Sanborn Map Co.

Map Date: September 1910

Revised Date:
Republished:
Sheet Number: 3

1910

Fargo, ND

Digital Images Created By Historical Information Gatherers, Inc.