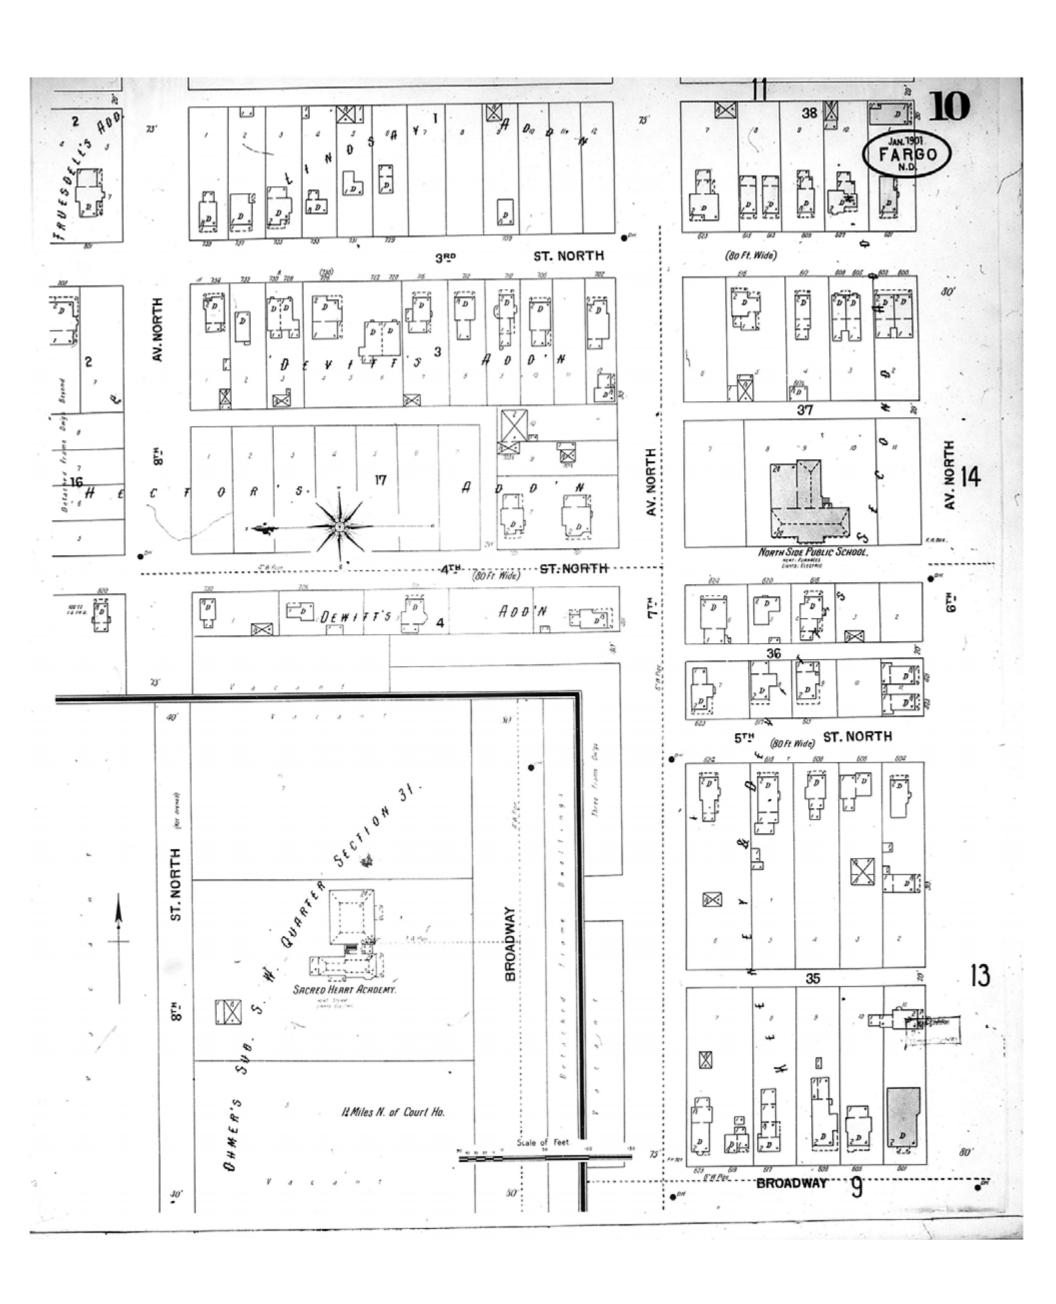

Map Type: Fire Insurance

Publisher: Sanborn-Perris Map Co.

Map Date: January 1901

Revised Date:
Republished:
Sheet Number: 11

1901

Fargo, ND

Digital Images Created By Historical Information Gatherers, Inc.

HIG Project No. 121561