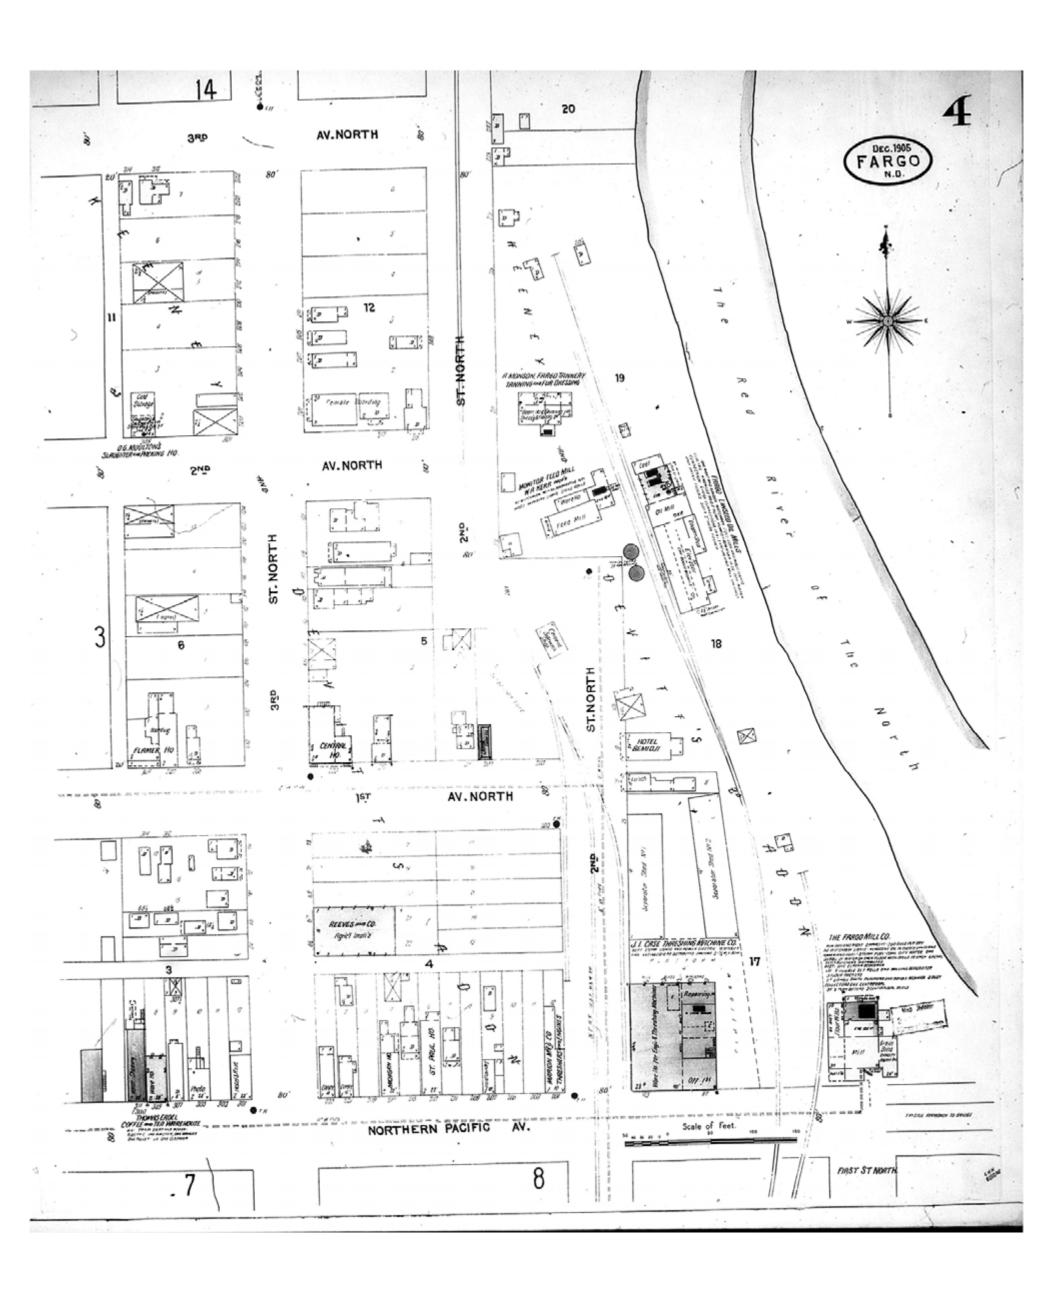

1905

Fargo, ND

Digital Images Created By Historical Information Gatherers, Inc.

HIG Project No. 121561

Map Type: Fire Insurance
Publisher: Sanborn Map Co.

Map Date: December 1905

Revised Date:
Republished:
Sheet Number: 7