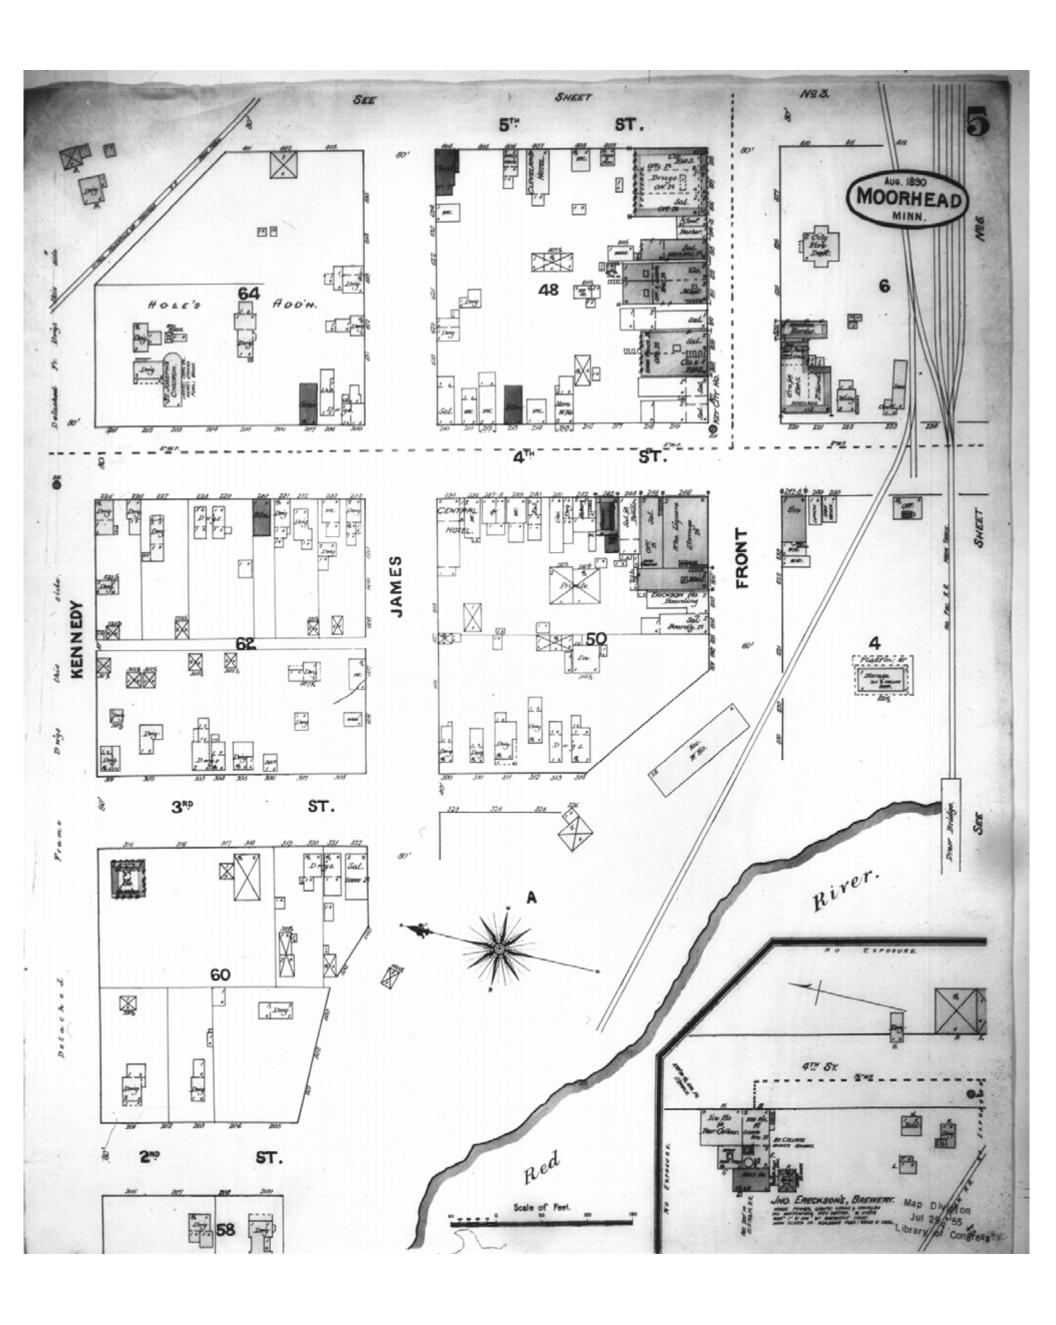

Digital Images Created By

Historical Information Gatherers, Inc.

HIG Project No. 121561

Map Type: Fire Insurance

Publisher: Sanborn-Perris Map Co.

Map Date: August 1890

Revised Date:
Republished:
Sheet Number: 5