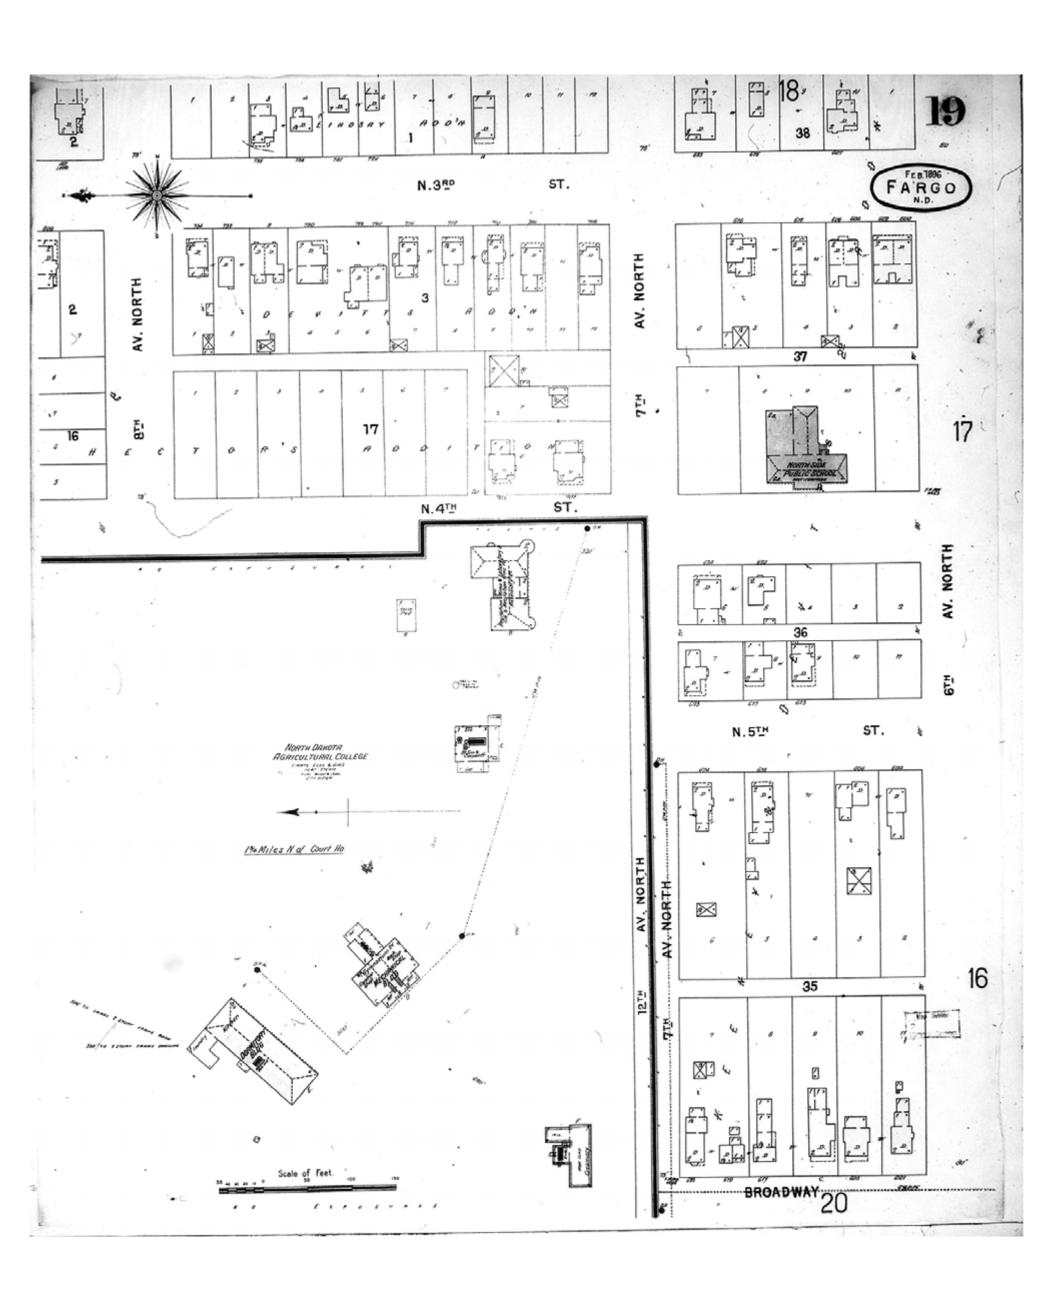

Historical Information Gatherers, Inc.

HIG Project No. 121561

Map Type: Fire Insurance

Publisher: Sanborn-Perris Map Co.

Map Date: February 1896

Revised Date:
Republished:
Sheet Number: 17

1896

Fargo, ND