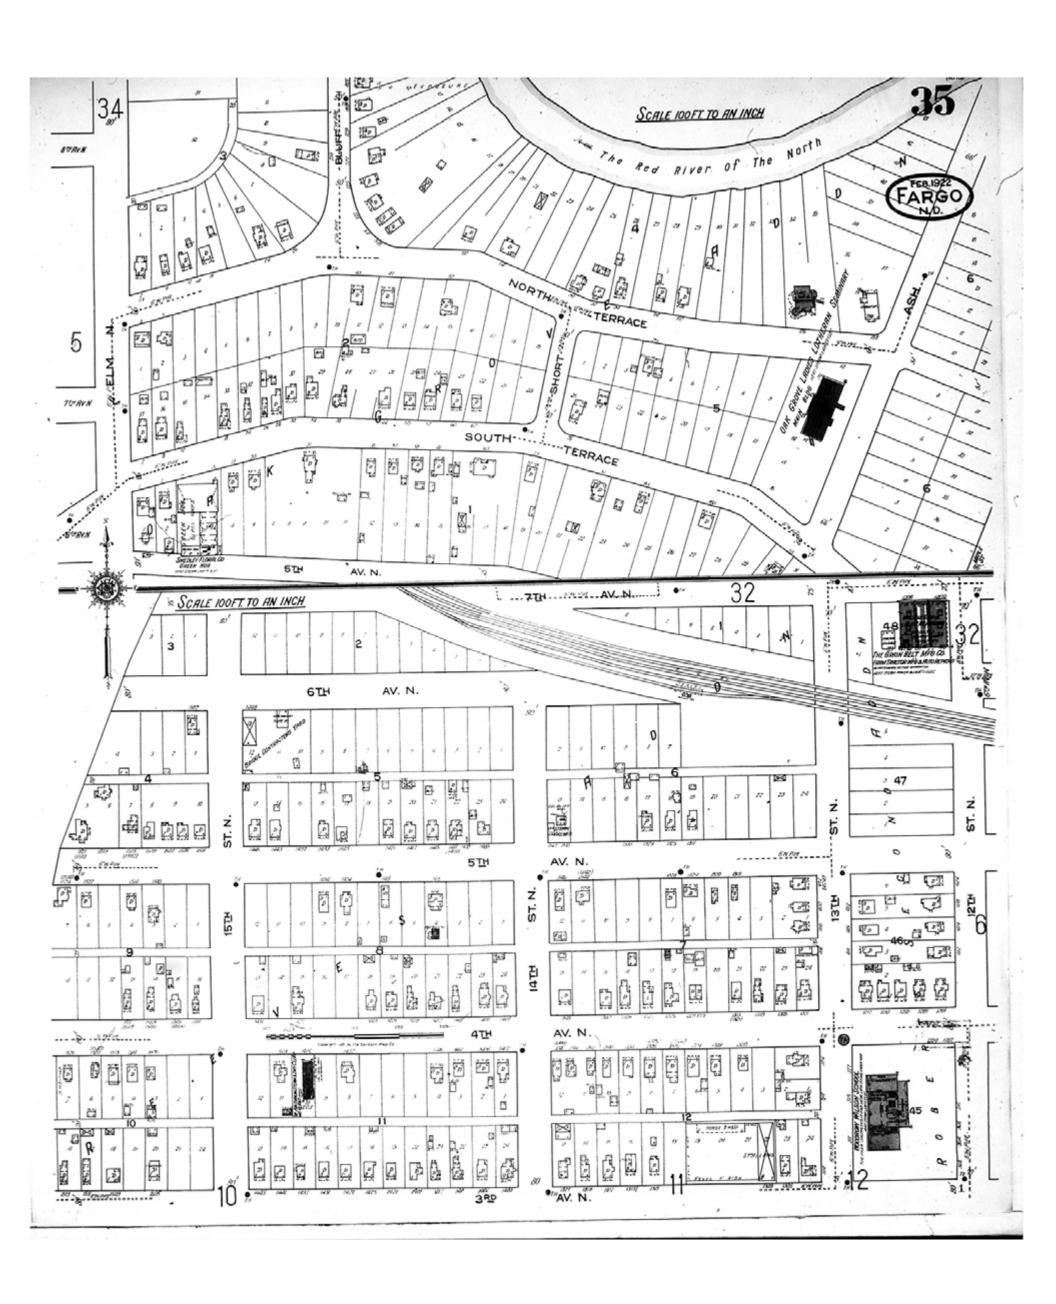

1922

Fargo, ND

Digital Images Created By Historical Information Gatherers, Inc.

HIG Project No. 121561

Map Type: Fire Insurance
Publisher: Sanborn Map Co.

Map Date: 1929

Revised Date: January 1950

Republished: Sheet Number: 4 1950