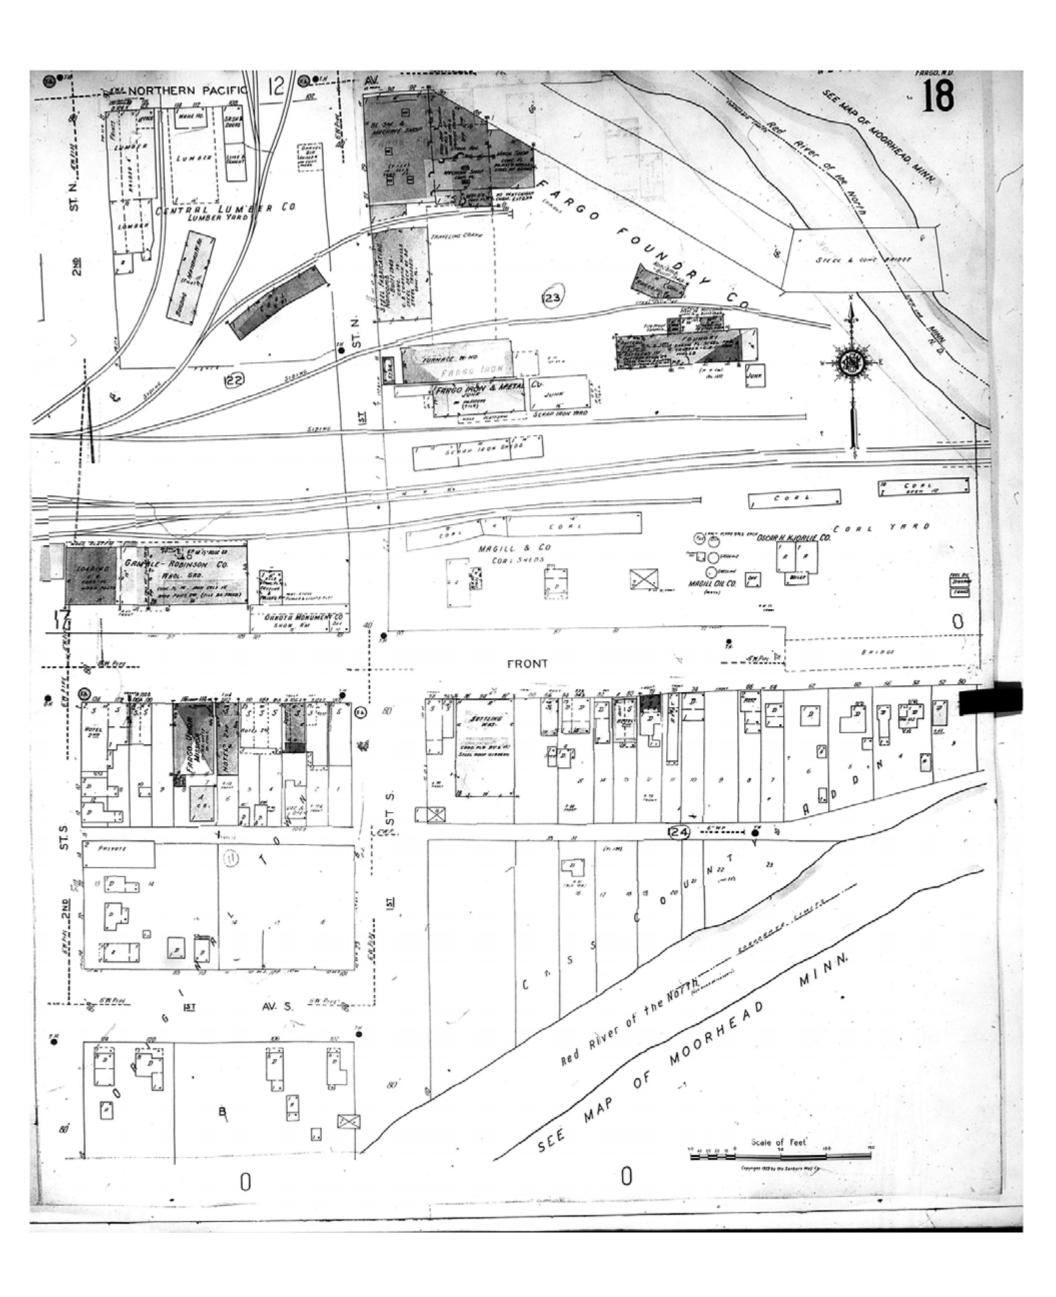

Map Type: Fire Insurance Publisher: Sanborn Map Co.

Revised Date: January 1950

Republished:

Sheet Number: 18

Map Date: 1929

Fargo, ND

1950

Digital Images Created By Historical Information Gatherers, Inc.