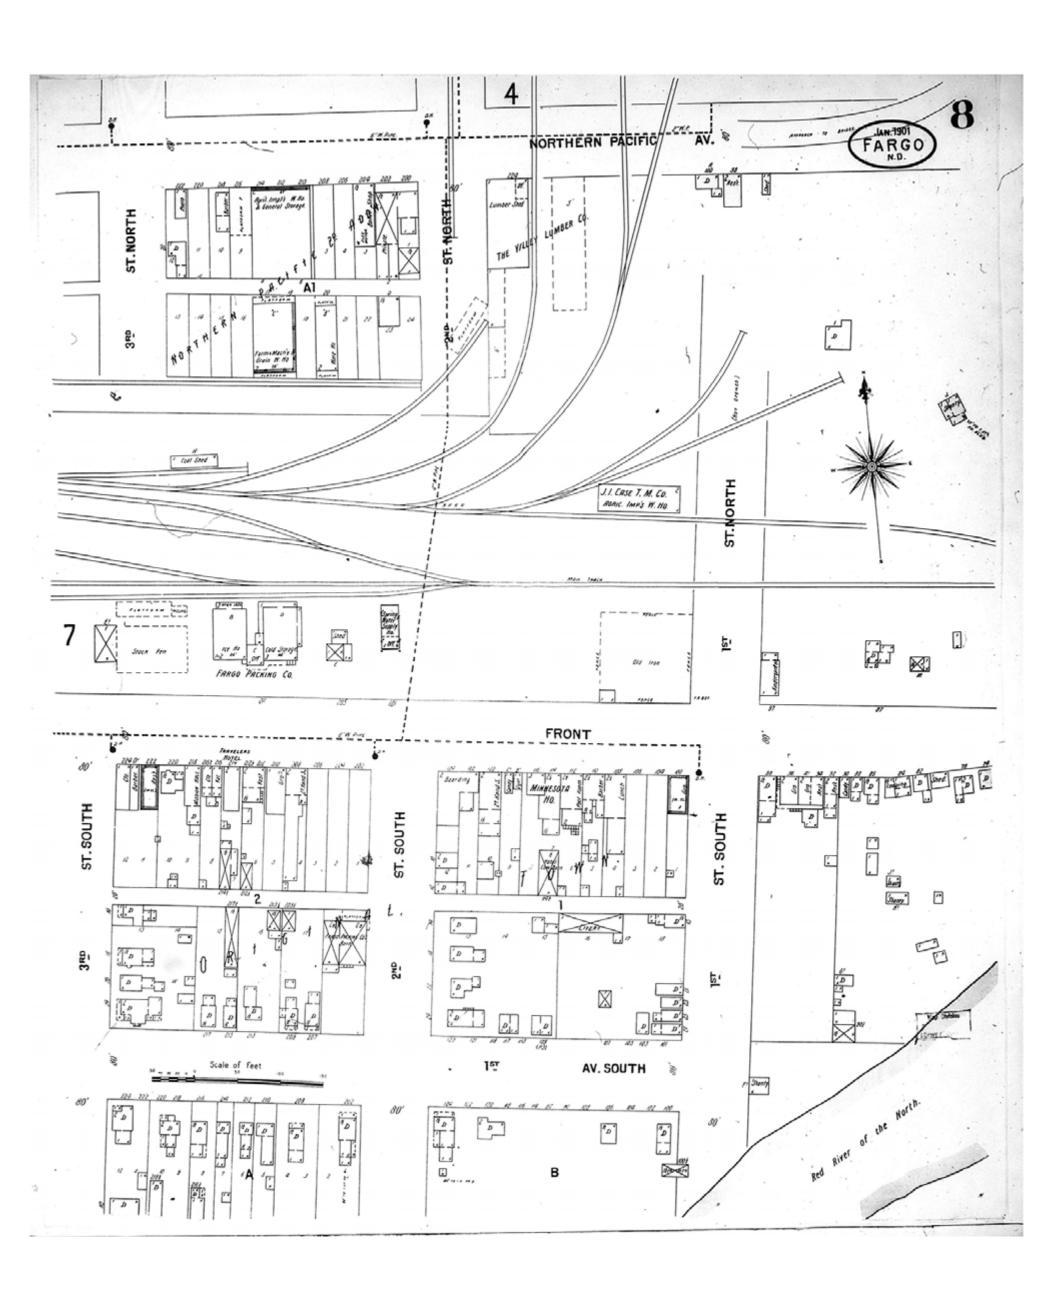

Publisher: Sanborn-Perris Map Co.

Map Date: January 1901

Revised Date:
Republished:
Sheet Number: 8

1901

Fargo, ND

Digital Images Created By Historical Information Gatherers, Inc.

HIG Project No. 121561

Map Type: Fire Insurance