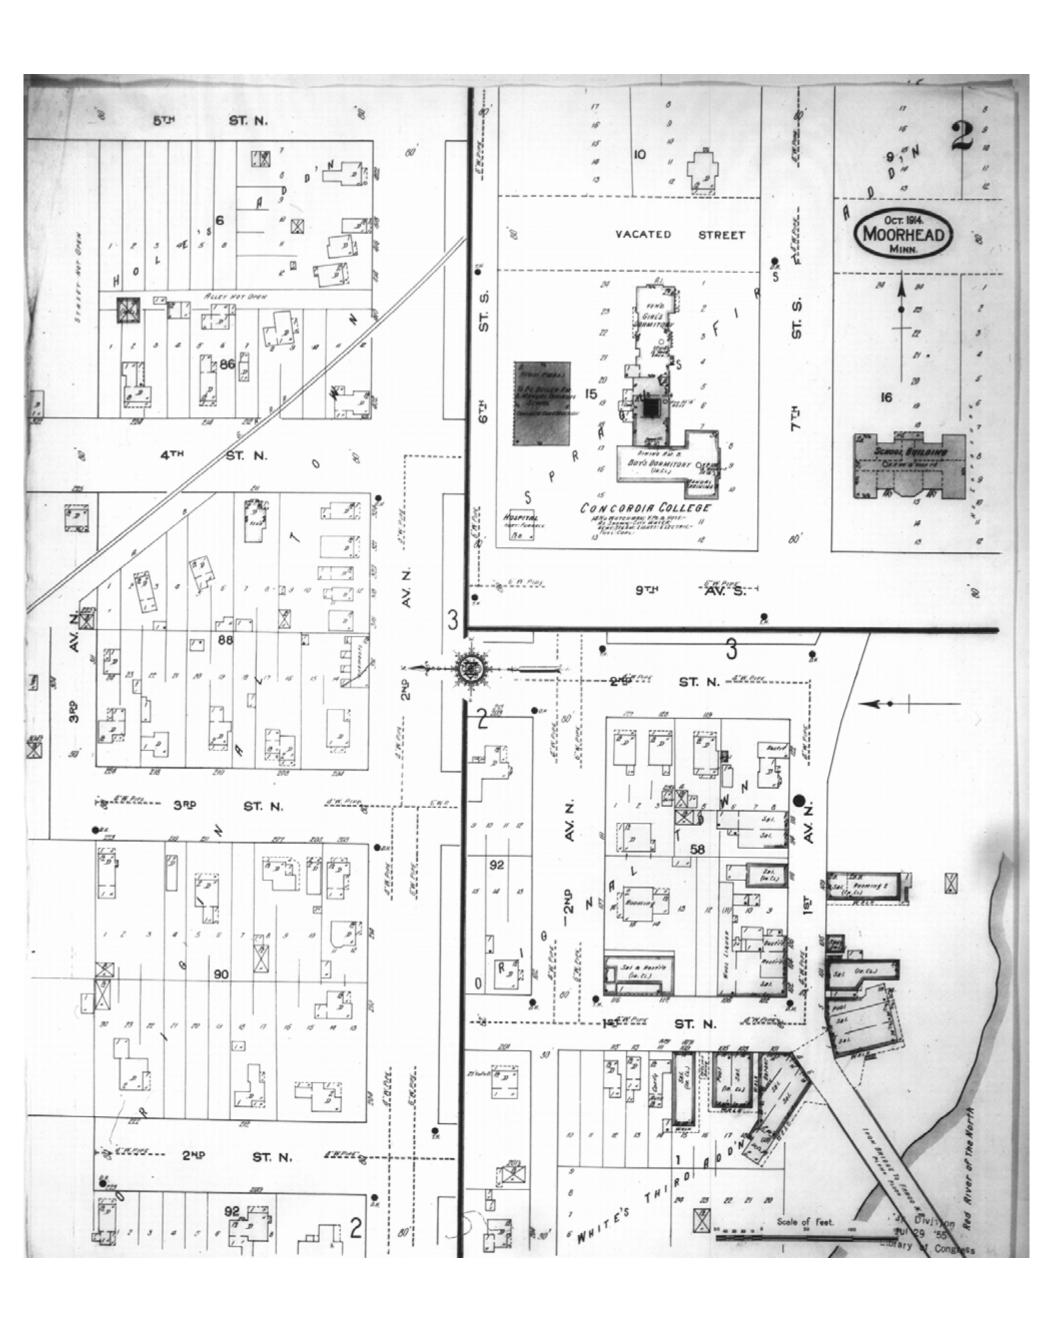

HIG Project No. 121561

Map Type: Fire Insurance
Publisher: Sanborn Map Co.

Map Date: October 1914

Revised Date:
Republished:
Sheet Number: 2

1914

Moorhead, MN

Digital Images Created By

Historical Information Gatherers, Inc.