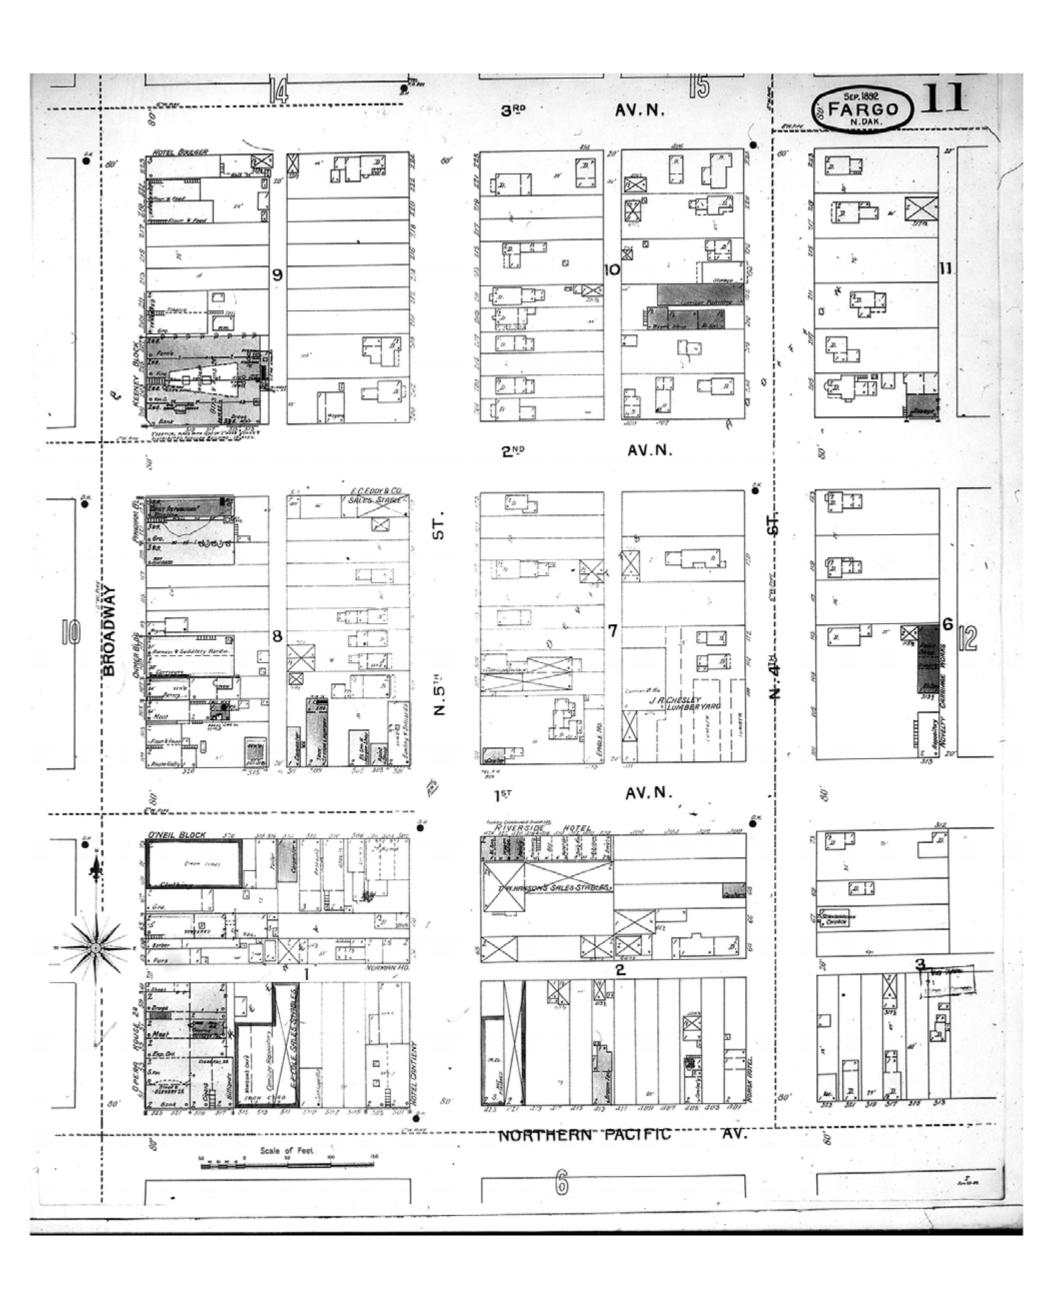

Publisher: Sanborn-Perris Map Co.

Map Date: September 1892

Revised Date:
Republished:
Sheet Number: 11

1892

Fargo, ND

Digital Images Created By

Historical Information Gatherers, Inc.

HIG Project No. 121561