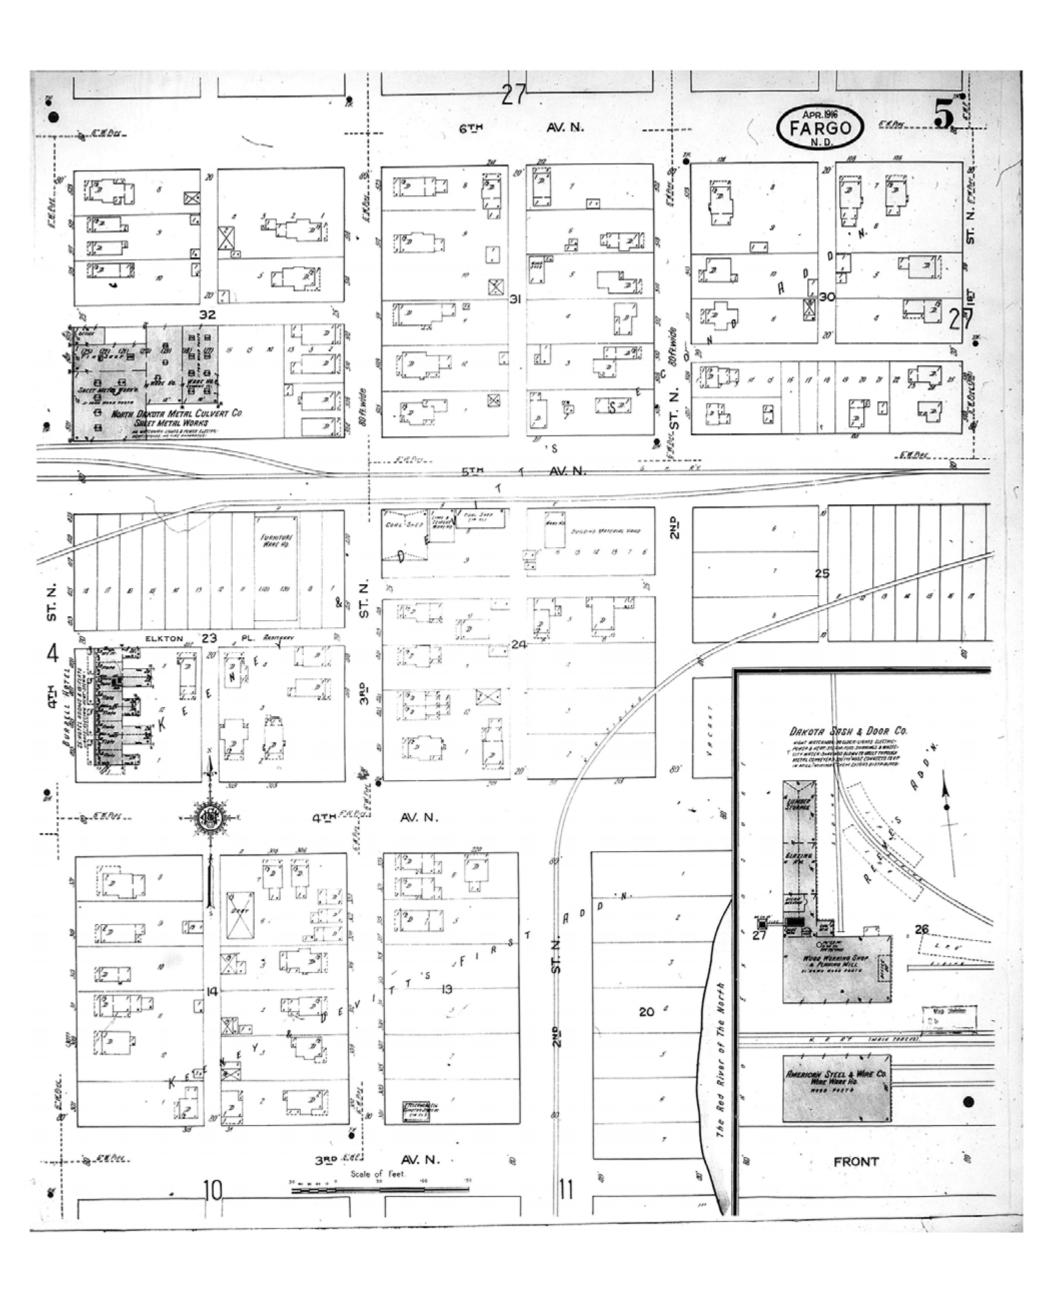

Digital Images Created By

Map Type: Fire Insurance
Publisher: Sanborn Map Co.

Map Date: April 1916

Revised Date:
Republished:
Sheet Number: 5

1916

Fargo, ND

Digital Images Created By Historical Information Gatherers, Inc.