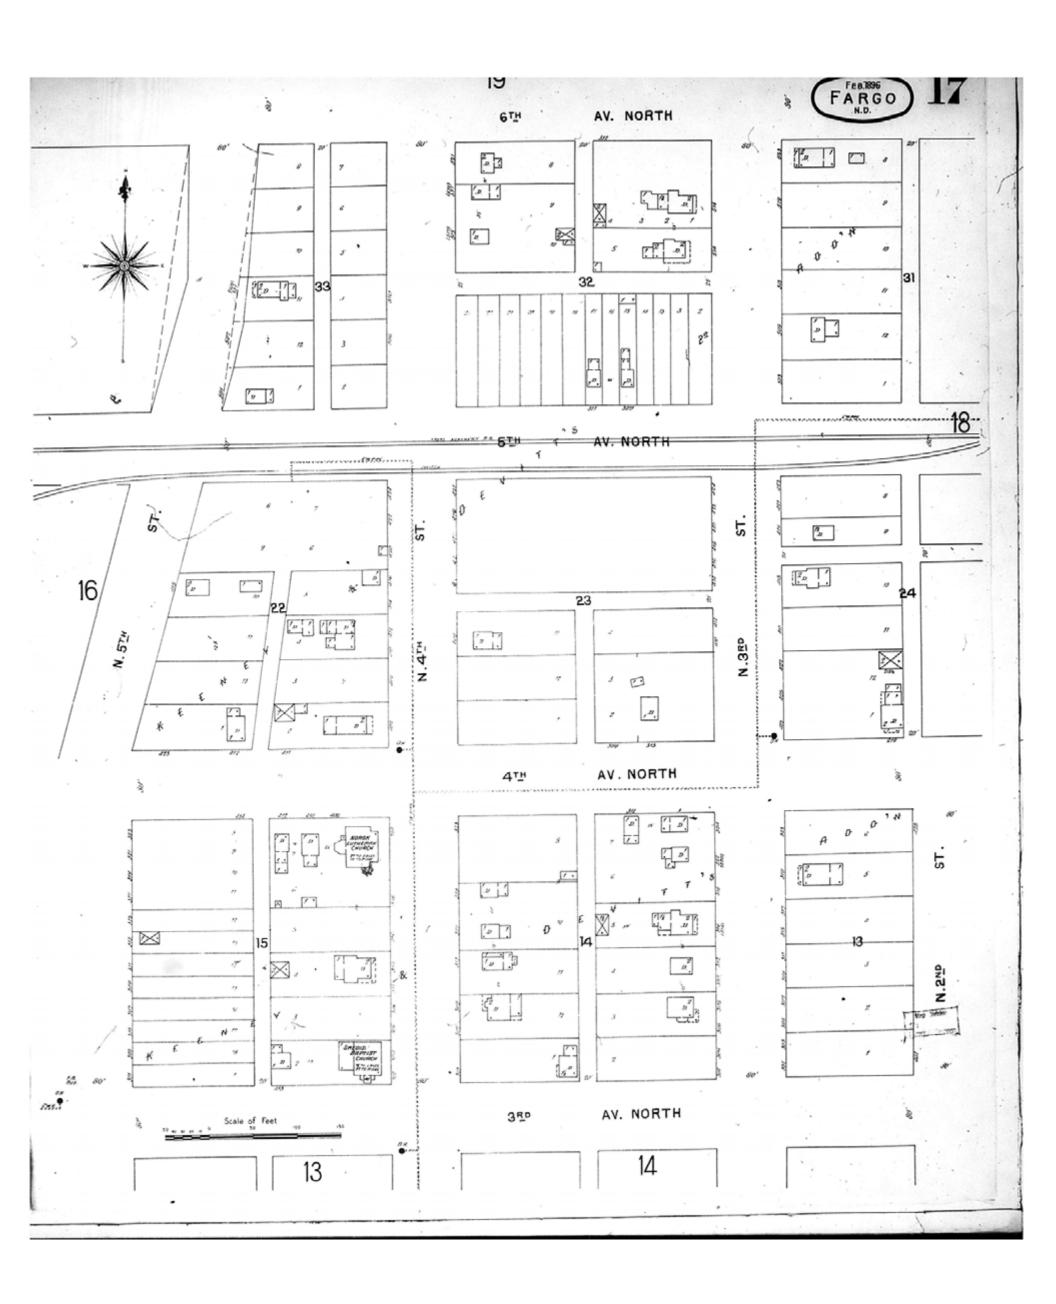

Historical Information Gatherers, Inc.

HIG Project No. 121561

Map Type: Fire Insurance

Publisher: Sanborn-Perris Map Co.

Map Date: February 1896

Revised Date:
Republished:
Sheet Number: 17

1896

Fargo, ND