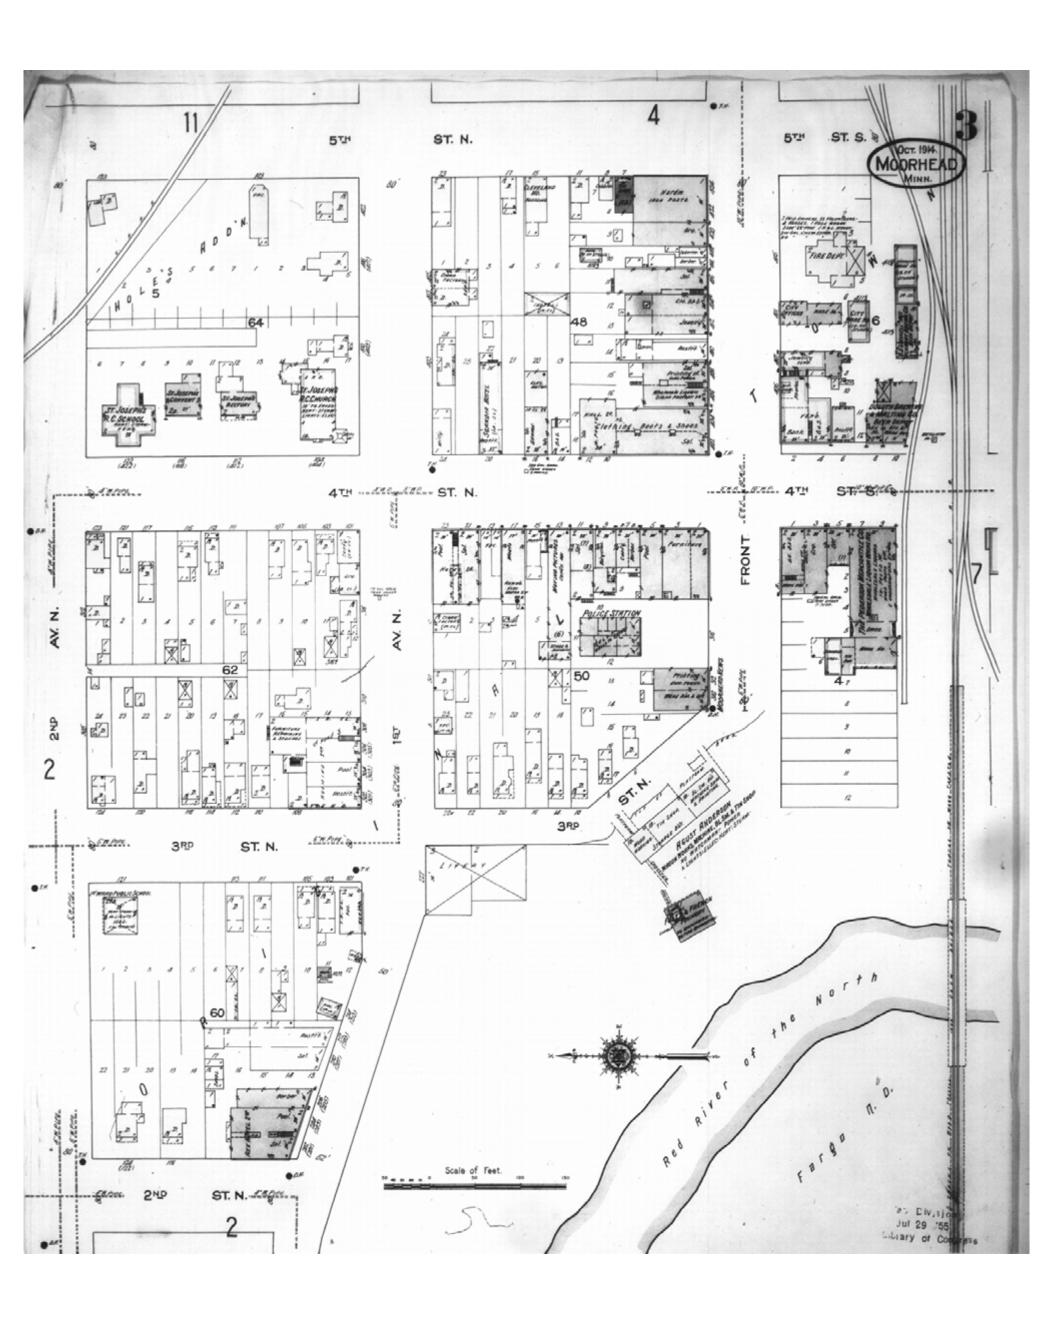

HIG Project No. 121561

Map Type: Fire Insurance
Publisher: Sanborn Map Co.

Map Date: October 1914

Revised Date:
Republished:
Sheet Number: 3

1914

Moorhead, MN

Digital Images Created By

Historical Information Gatherers, Inc.