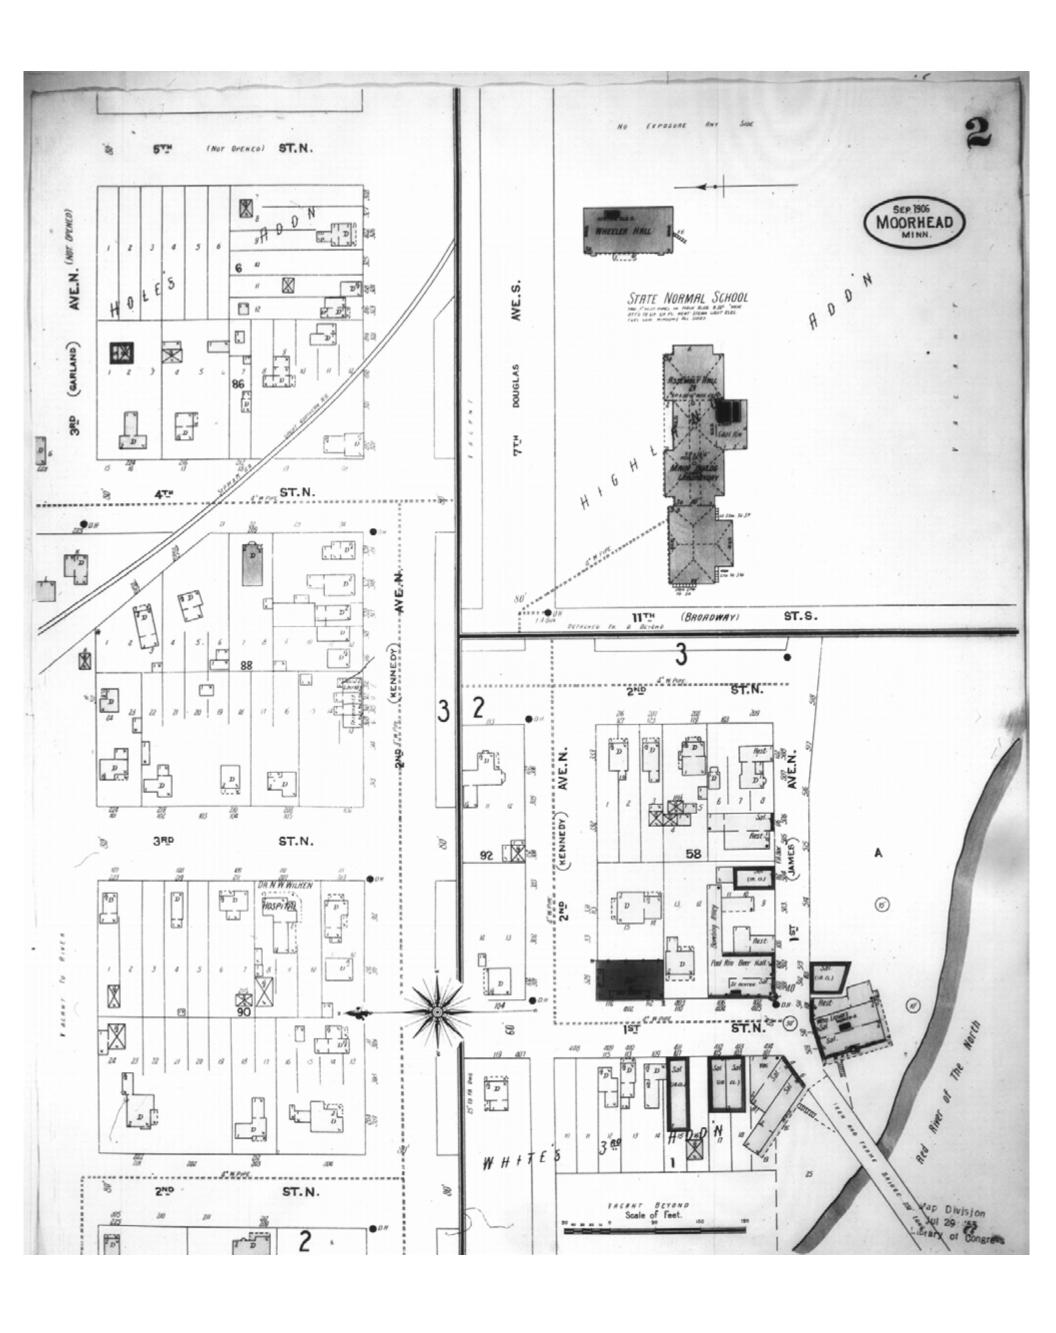

1890

Moorhead, MN

Digital Images Created By

Historical Information Gatherers, Inc.

HIG Project No. 121561

Map Type: Fire Insurance
Publisher: Sanborn Map Co.

Map Date: September 1906

Revised Date:
Republished:
Sheet Number: 2