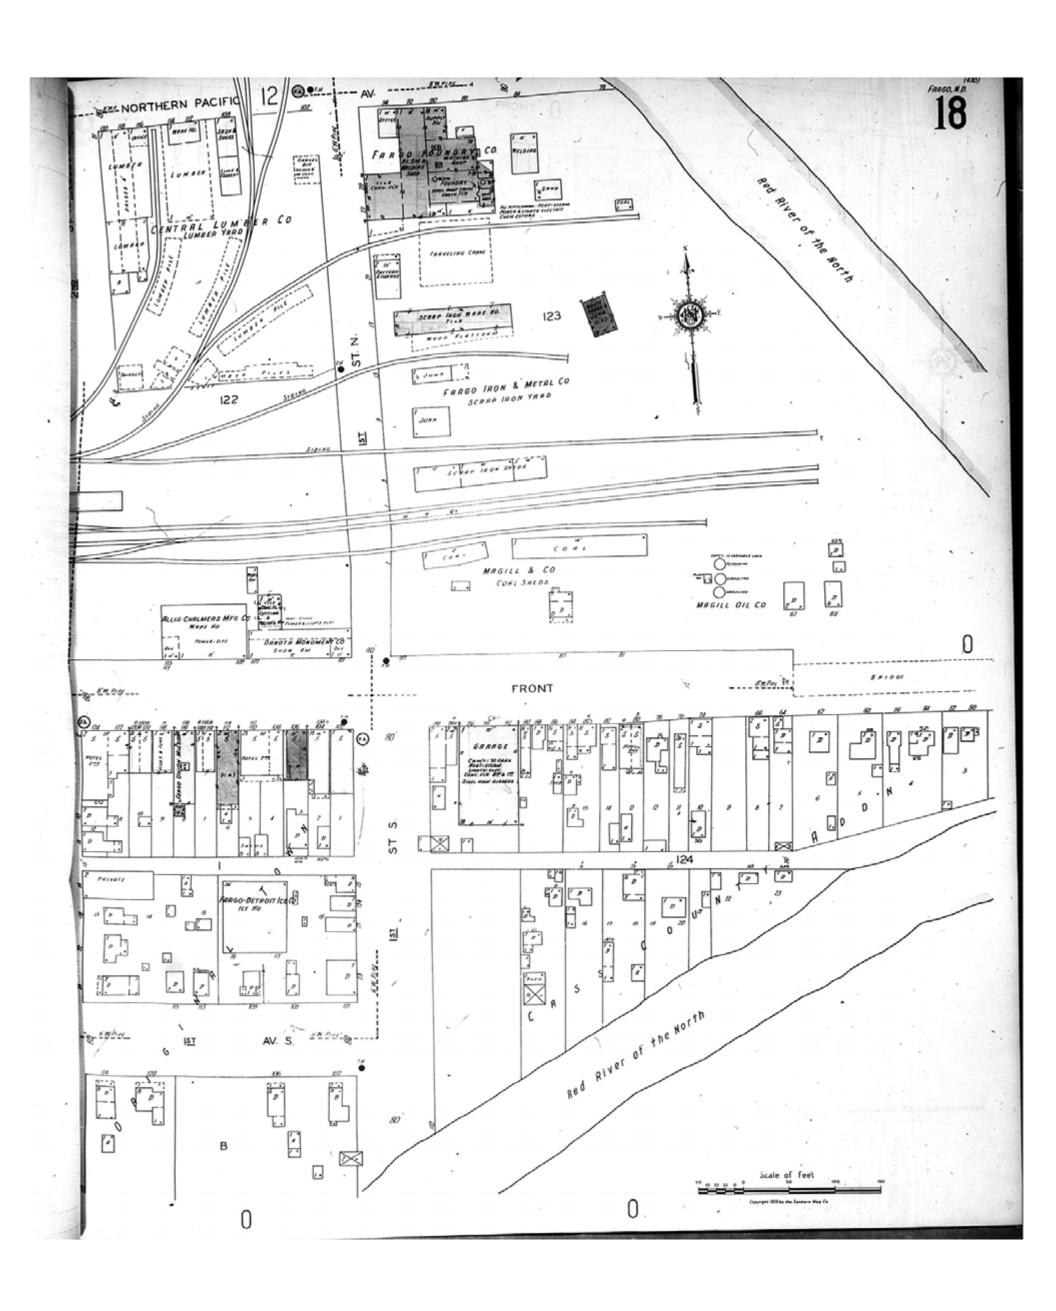

Map Type: Fire Insurance Publisher: Sanborn Map Co.

Revised Date: January 1950

Republished:

Sheet Number: 18

Map Date: 1929

Fargo, ND

1950

Digital Images Created By Historical Information Gatherers, Inc.