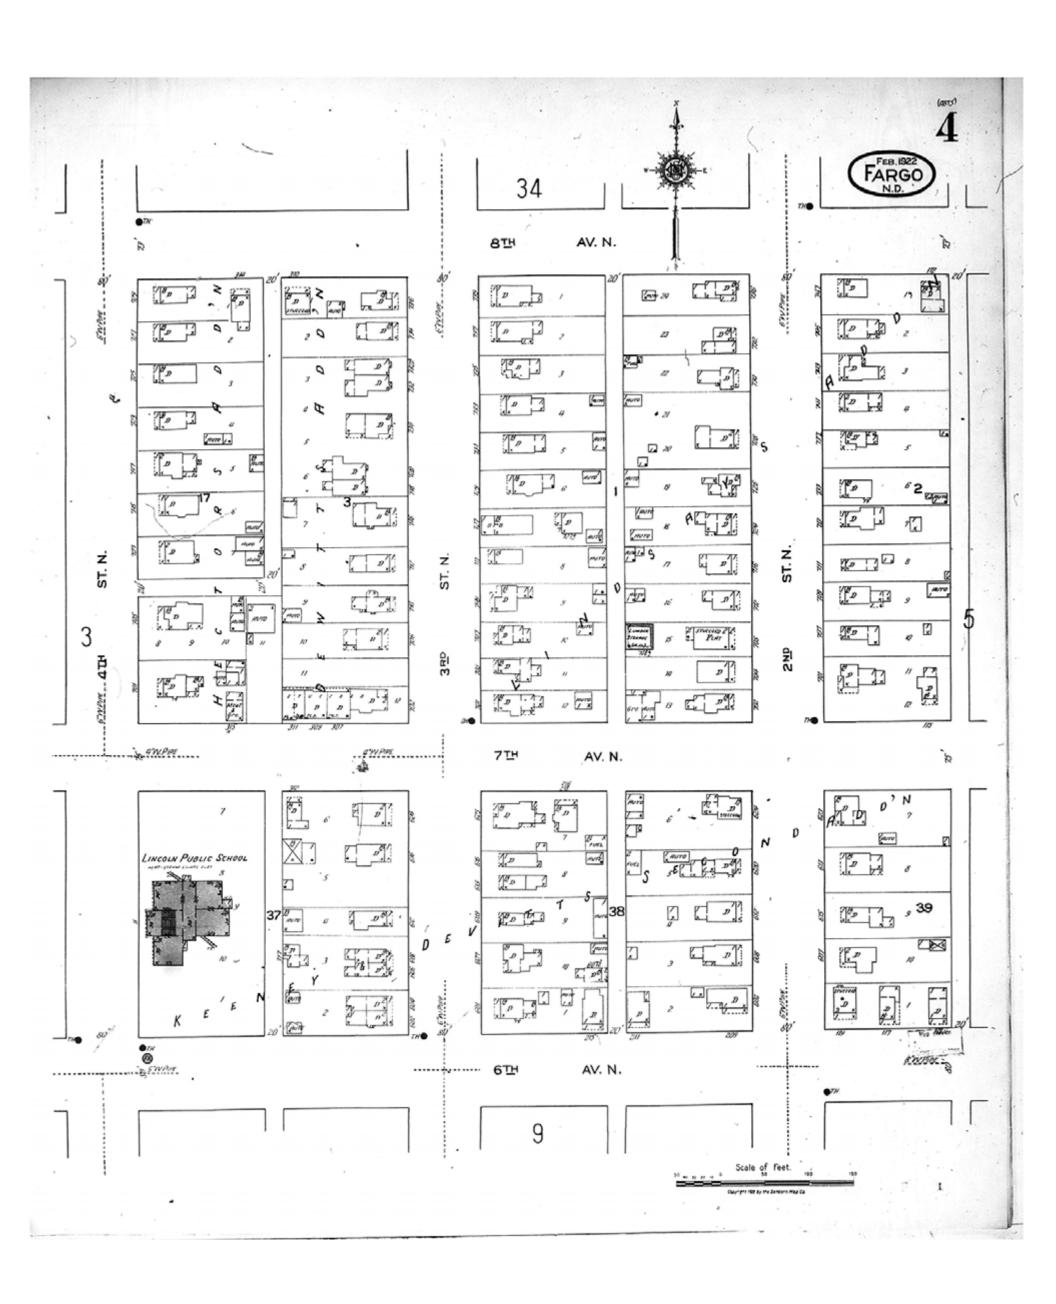

1922

Fargo, ND

Digital Images Created By Historical Information Gatherers, Inc.

HIG Project No. 121561

Map Type: Fire Insurance
Publisher: Sanborn Map Co.

Map Date: February 1922

Revised Date:
Republished:
Sheet Number: 5