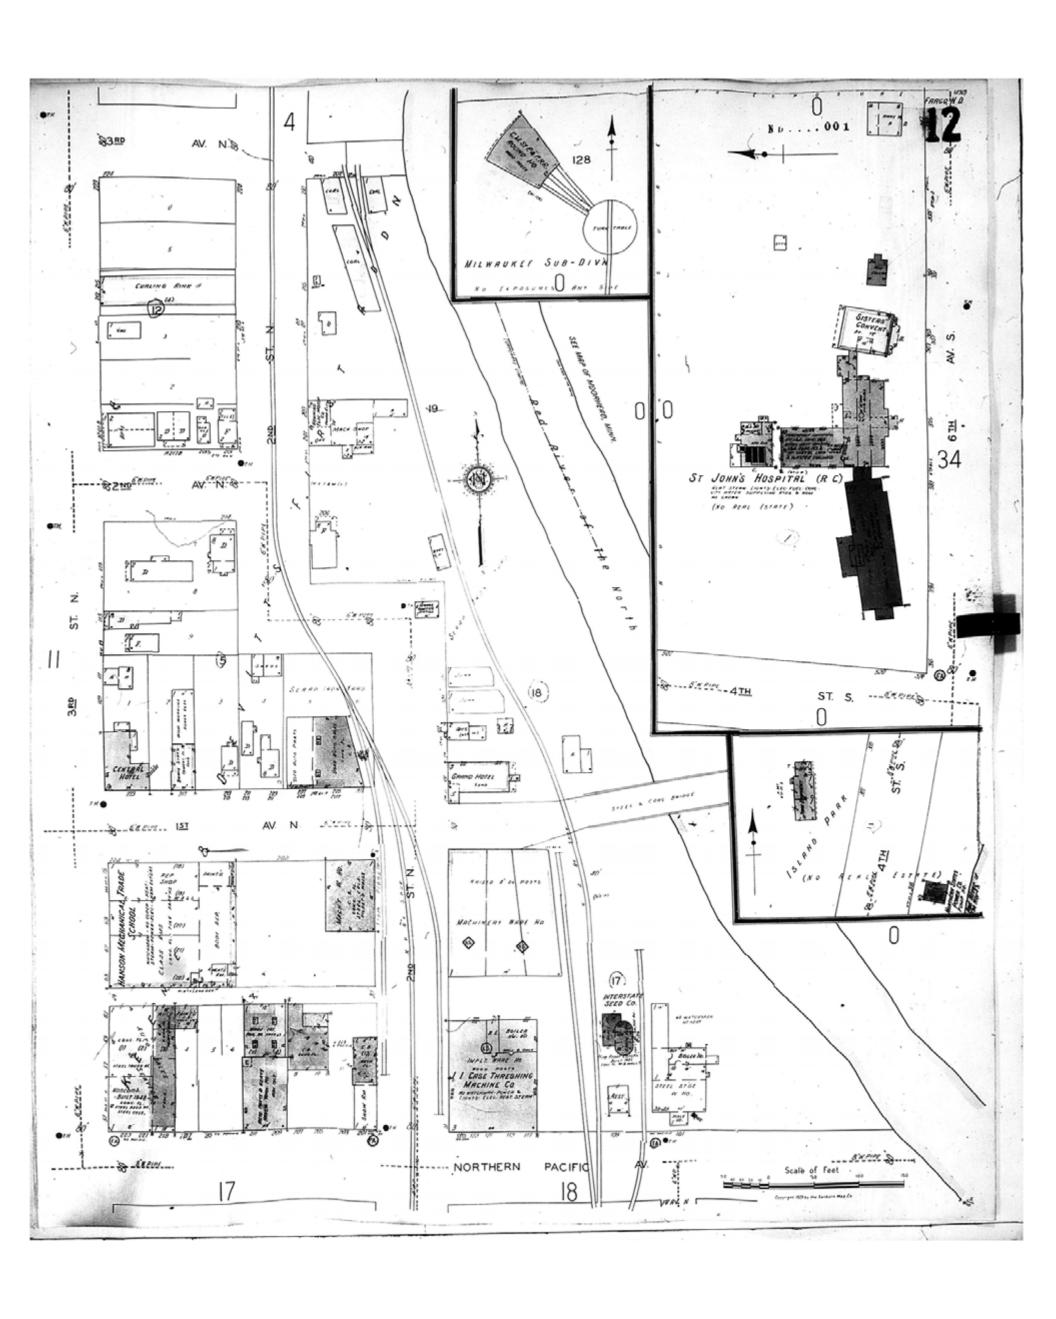

Map Type: Fire Insurance
Publisher: Sanborn Map Co.

Map Date: 1929

Revised Date: January 1950

Republished: Sheet Number: 12 1950

Fargo, ND

Digital Images Created By

Historical Information Gatherers, Inc.

HIG Project No. 121561