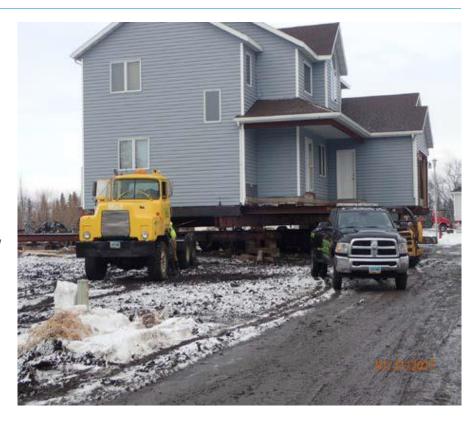

### Oxbow-Hickson-Bakke

#### WP-43E – OHB Home Demolition/Relocation – January/February 2016

- Issued Notice to Proceed for WP-43E.2D (11 homes) in January
- To date, five homes have been relocated out of Oxbow
- Preparing sixth home now
- Project about one week ahead of schedule