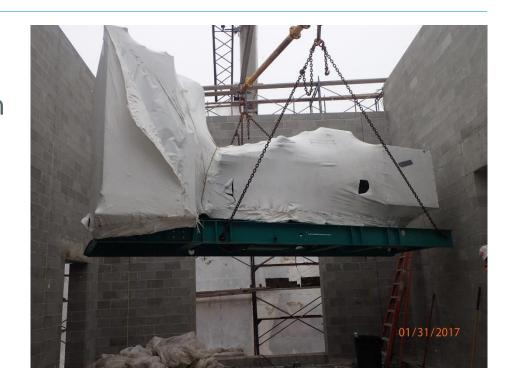

#### WP-42A.1/A.3 (4th St. N Pump Station) – January/February 2017

- Completed generator building concrete, started wall construction
- Placed and installed generator
- Continuing walls, roof structure, and roof installation