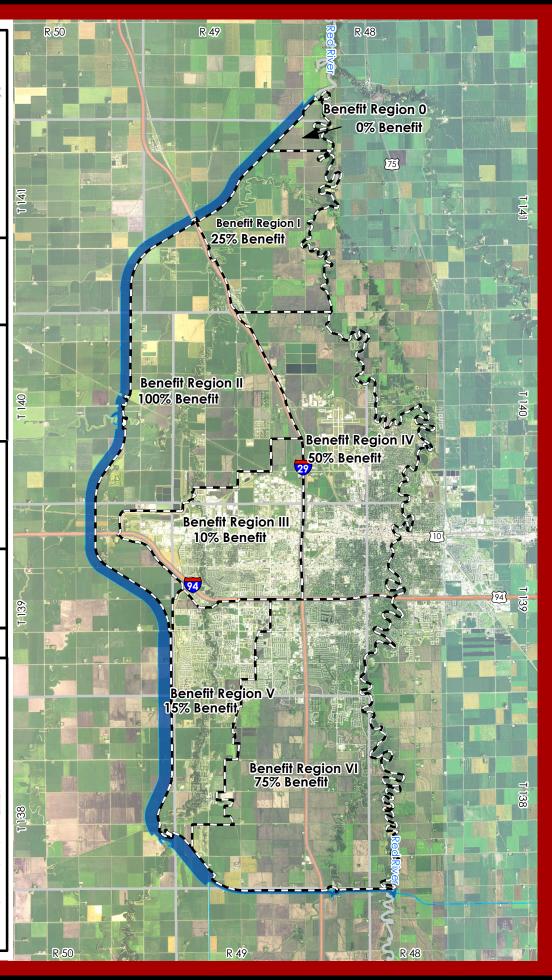

## FM Flood Risk Management District No. 1 Benefit Region Map

Coordinate System: NAD 1983 StatePlane ND S FIPS 3302 Ft Projection: Lambert Conformal Conic Datum: North American 1983 Parcel Data & Assessed Value Information Courtesy of Cass

## Key

Benefit Regions (BR)

Diversion Channel