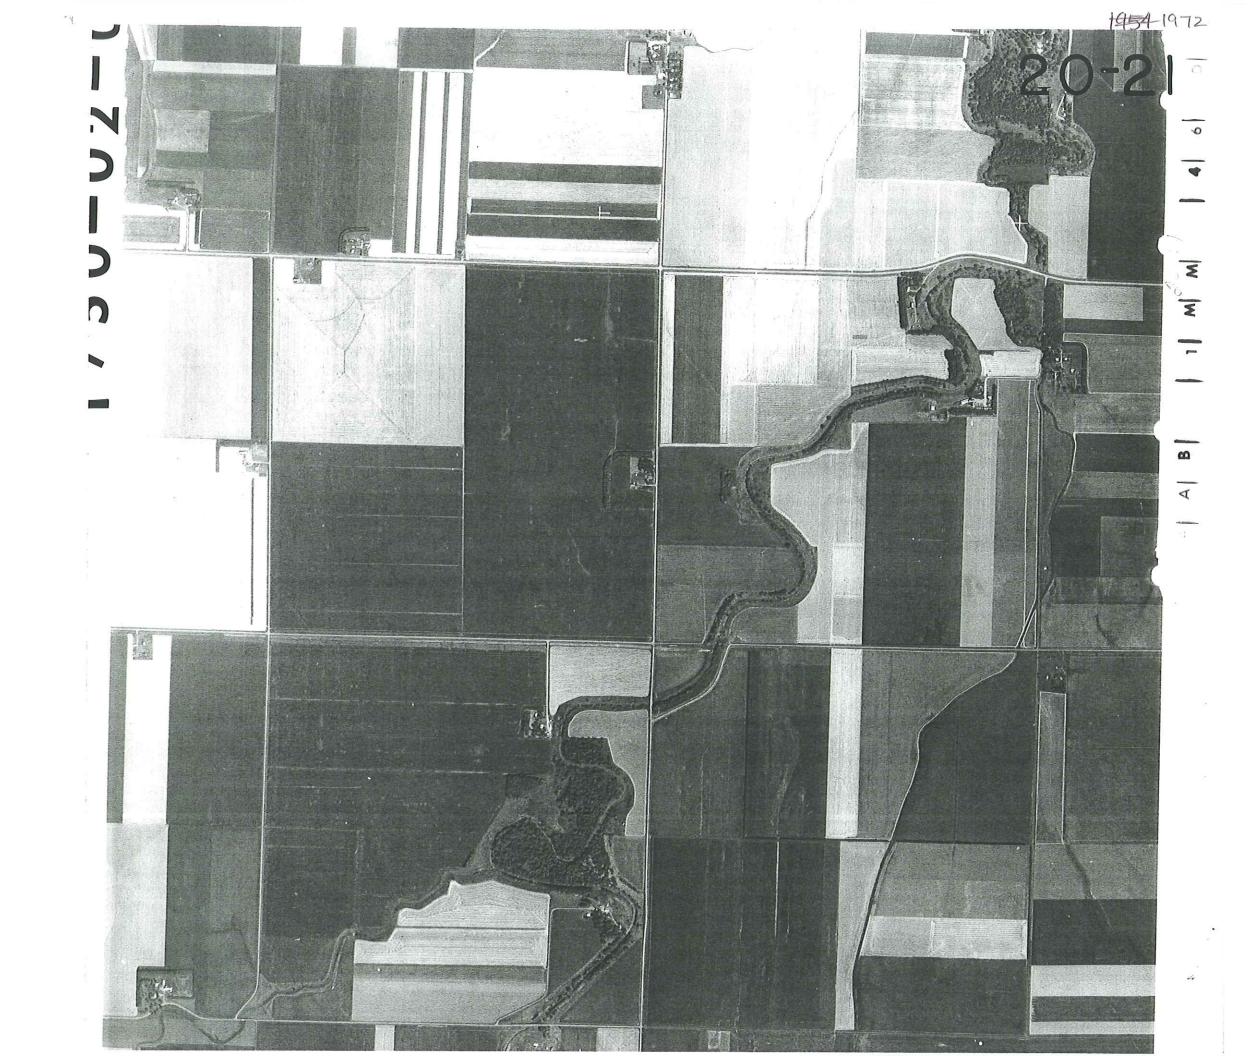

recast of, any environmental risk for any property. Only a Phase I Environmental Site Assessment performed by an environmental professional can provide information regarding the environmental risk for any property. Additionally, the information provided in this Report is not to be construed as legal advice.

Copyright 2010 by Environmental Data Resources, Inc. All rights reserved. Reproduction in any media or format, in whole or in part, of any report or map of Environmental Data Resources, Inc., or its affiliates, is prohibited without prior written permission.

EDR and its logos (including Sanborn and Sanborn Map) are trademarks of Environmental Data Resources, Inc. or its affiliates. All other trademarks used herein are the property of their respective owners.





AN 1954



1+90-06/



\*



A B

Cor kinte eng.

E

E

1972



WW









8

\*

¥









~ 6

Z E

3-20 2

\$ Z



| 2 | M | M | 6 |

8

Z

E







Produced by the United States Geological Survey
Compiled from USGS 1:24 000-scale topographic maps
dated 1959-1981. Planimetry revised from aerial photographs
taken 1984 and other source data. Revised information not
field checked. Map edited 1985
Projection and 10 000-meter grid, zone 14,
Universal Transverse Mercator
25 000-foot grid ticks based on Minnesota coordinate system,
central zone and North Dakota coordinate system, south zone
1927 North American Datum
To place on the predicted North American Datum 1983, move
the projection lines 7 meters north and 26 meters east
There may be private inholdings within the boundaries of
the National or State reserva