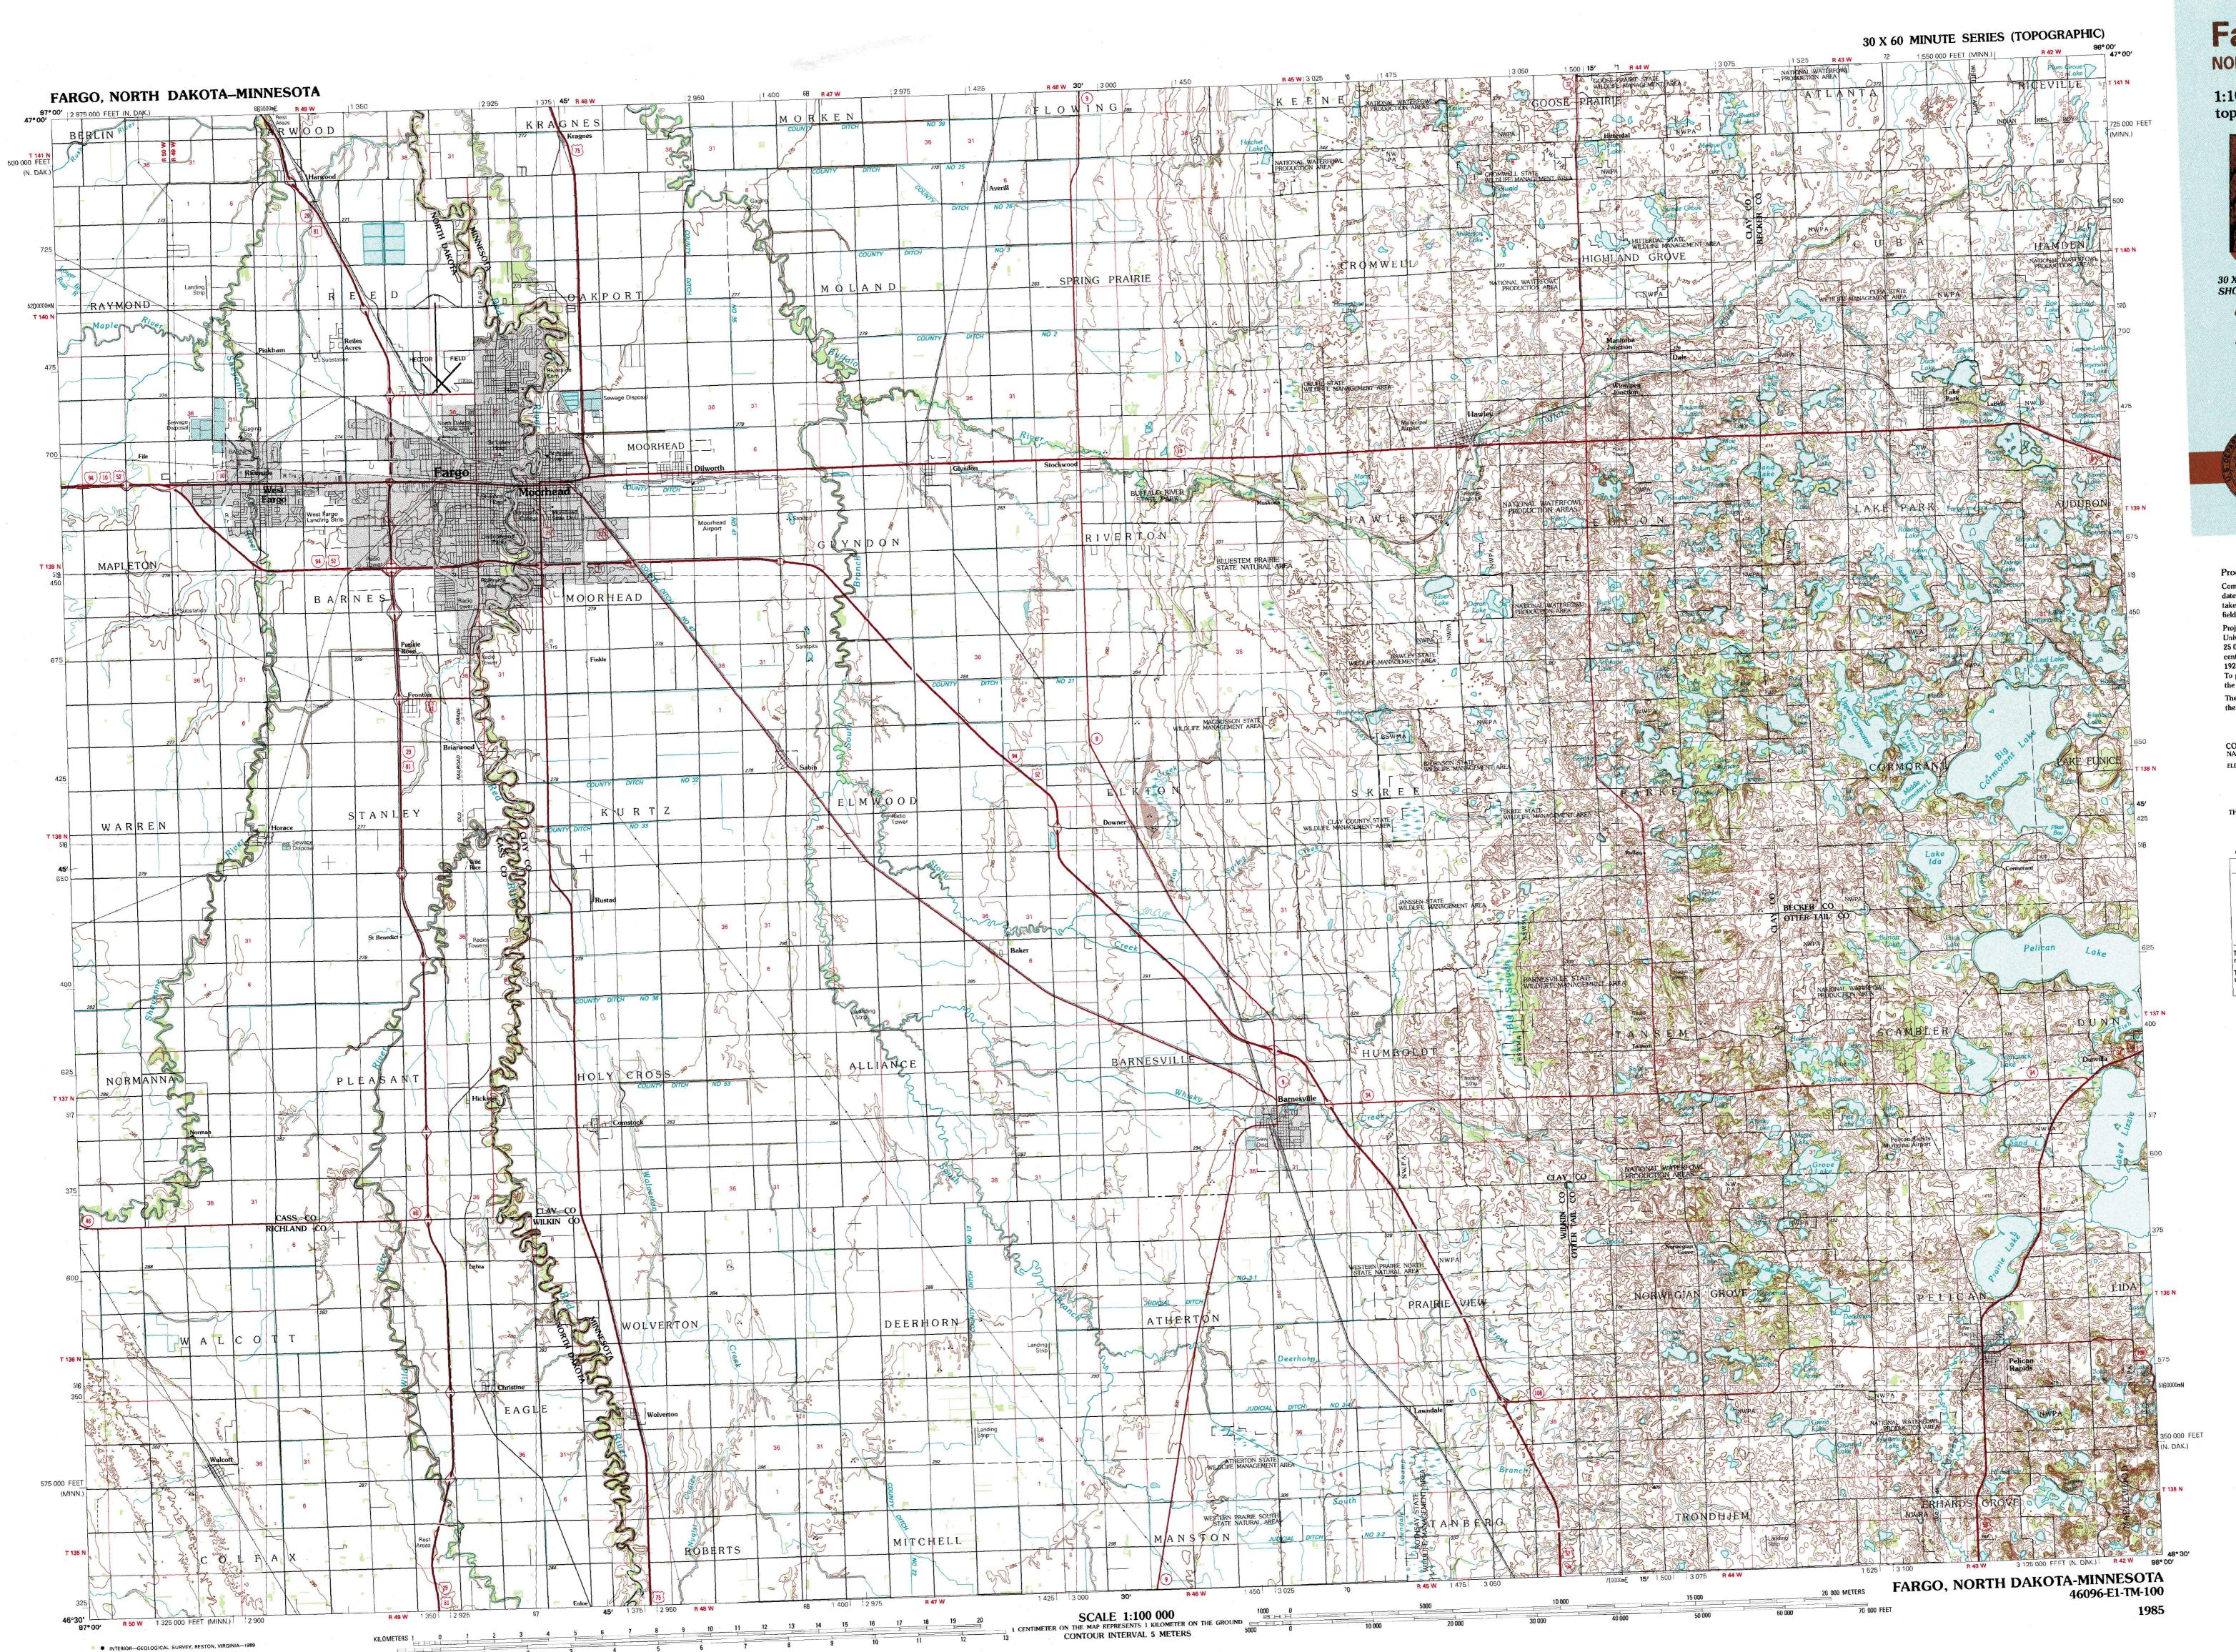

| 2 | M | M | 6 |

8

Z

E

Produced by the United States Geological Survey
Compiled from USGS 1:24 000-scale topographic maps
dated 1959-1981. Planimetry revised from aerial photographs
taken 1984 and other source data. Revised information not
field checked. Map edited 1985
Projection and 10 000-meter grid, zone 14,
Universal Transverse Mercator
25 000-foot grid ticks based on Minnesota coordinate system,
central zone and North Dakota coordinate system, south zone
1927 North American Datum
To place on the predicted North American Datum 1983, move
the projection lines 7 meters north and 26 meters east
There may be private inholdings within the boundaries of
the National or State reservations shown on this map

CONTOUR INTERVAL 5 METERS
NATIONAL GEODETIC VERTICAL DATUM OF 1929
ELEVATIONS SHOWN TO THE NEAREST METER

THIS MAP COMPLIES WITH NATIONAL MAP ACCURACY STANDARDS

FOR SALE BY U.S. GEOLOGICAL SURVEY DENVER, COLORADO 80225, OR RESTON, VIRGINIA 22092