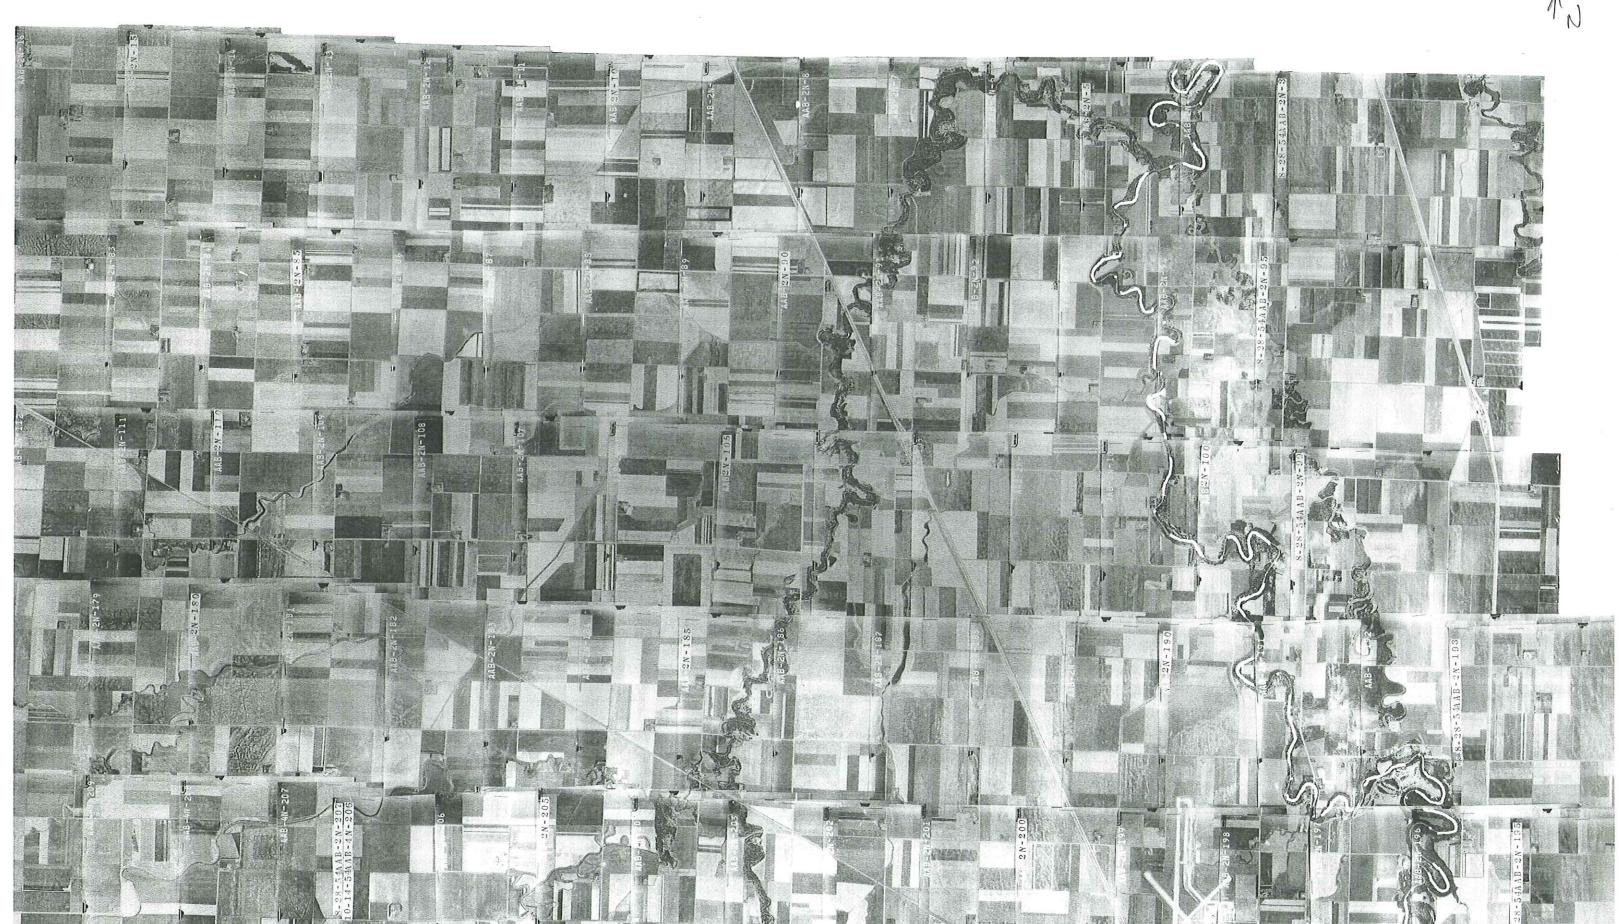

ng, or prediction or forecast of, any environmental risk for any property. Only a Phase I Environmental Site Assessment performed by an environmental professional can provide information regarding the environmental risk for any property. Additionally, the information provided in this Report is not to be construed as legal advice.

Copyright 2010 by Environmental Data Resources, Inc. All rights reserved. Reproduction in any media or format, in whole or in part, of any report or map of Environmental Data Resources, Inc., or its affiliates, is prohibited without prior written permission.

EDR and its logos (including Sanborn and Sanborn Map) are trademarks of Environmental Data Resources, Inc. or its affiliates. All other trademarks used herein are the property of their respective owners.





AN 1954



1+90-06/



\*



A B

Cor kinte eng.

E

E

1972



WW









8

\*

¥









~ 6

Z E

3-20 2

\$ Z



| 2 | M | M | 6 |

8

Z

E







Produced by the United States Geological Survey
Compiled from USGS 1:24 000-scale topographic maps
dated 1959-1981. Planimetry revised from aerial photographs
taken 1984 and other source data. Revised information not
field checked. Map edited 1985
Projection and 10 000-meter grid, zone 14,
Universal Transverse Mercator
25 000-foot grid ticks based on Minnesota coordinate system,
central zone and North Dakota coordinate system, south zone
1927 North American Datum
To place on the predicted North American Datum 1983, move
the projection lines 7 meters north and 26 meters east
There may be private inholdings within the boundaries of
the Na