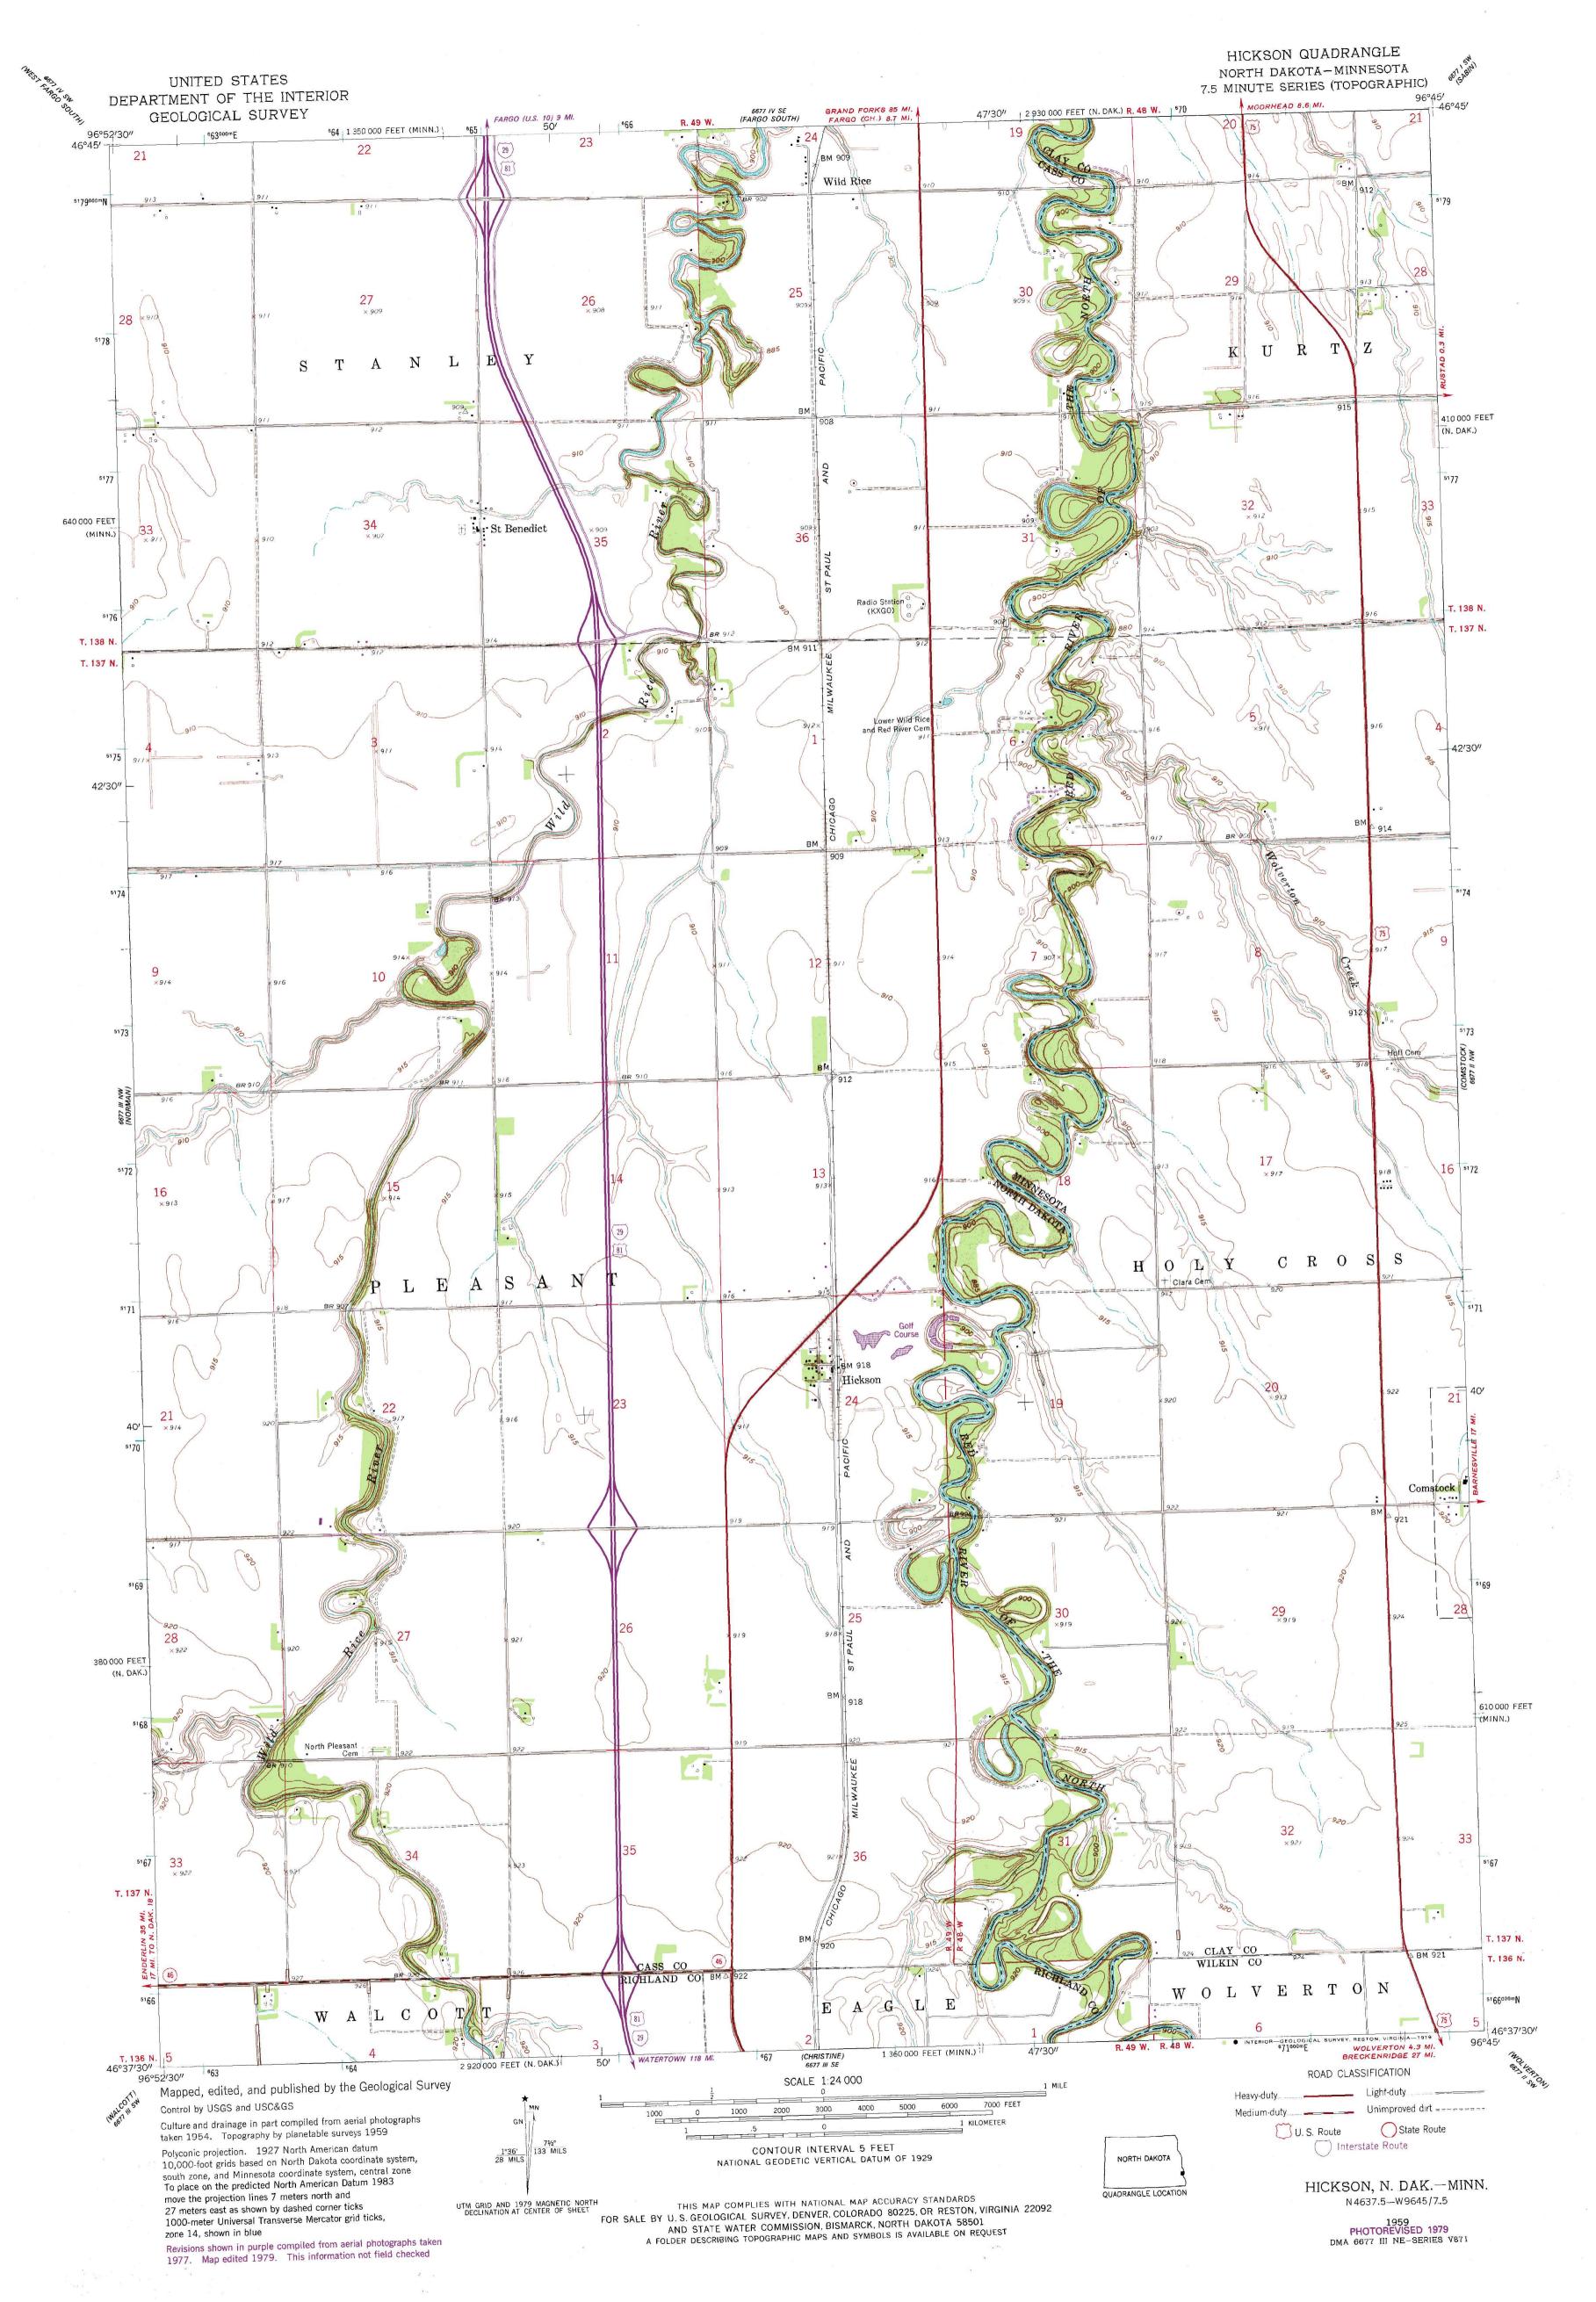

| 2 | M | M | 6 |

8

Z

E

Produced by the United States Geological Survey
Compiled from USGS 1:24 000-scale topographic maps
dated 1959-1981. Planimetry revised from aerial photographs
taken 1984 and other source data. Revised information not
field checked. Map edited 1985
Projection and 10 000-meter grid, zone 14,
Universal Transverse Mercator
25 000-foot grid ticks based on Minnesota coordinate system,
central zone and North Dakota coordinate system, south zone
1927 North American Datum
To place on the predicted North American Datum 1983, move
the projection lines 7 meters north and 26 meters east
There may be private inholdings within the boundaries of
the National or State reservations shown on this map

CONTOUR INTERVAL 5 METERS
NATIONAL GEODETIC VERTICAL DATUM OF 1929
ELEVATIONS SHOWN TO THE NEAREST METER

THIS MAP COMPLIES WITH NATIONAL MAP ACCURACY STANDARDS

FOR SALE BY U.S. GEOLOGICAL SURVEY DENVER, COLORADO 80225, OR RESTON, VIRGINIA 22092