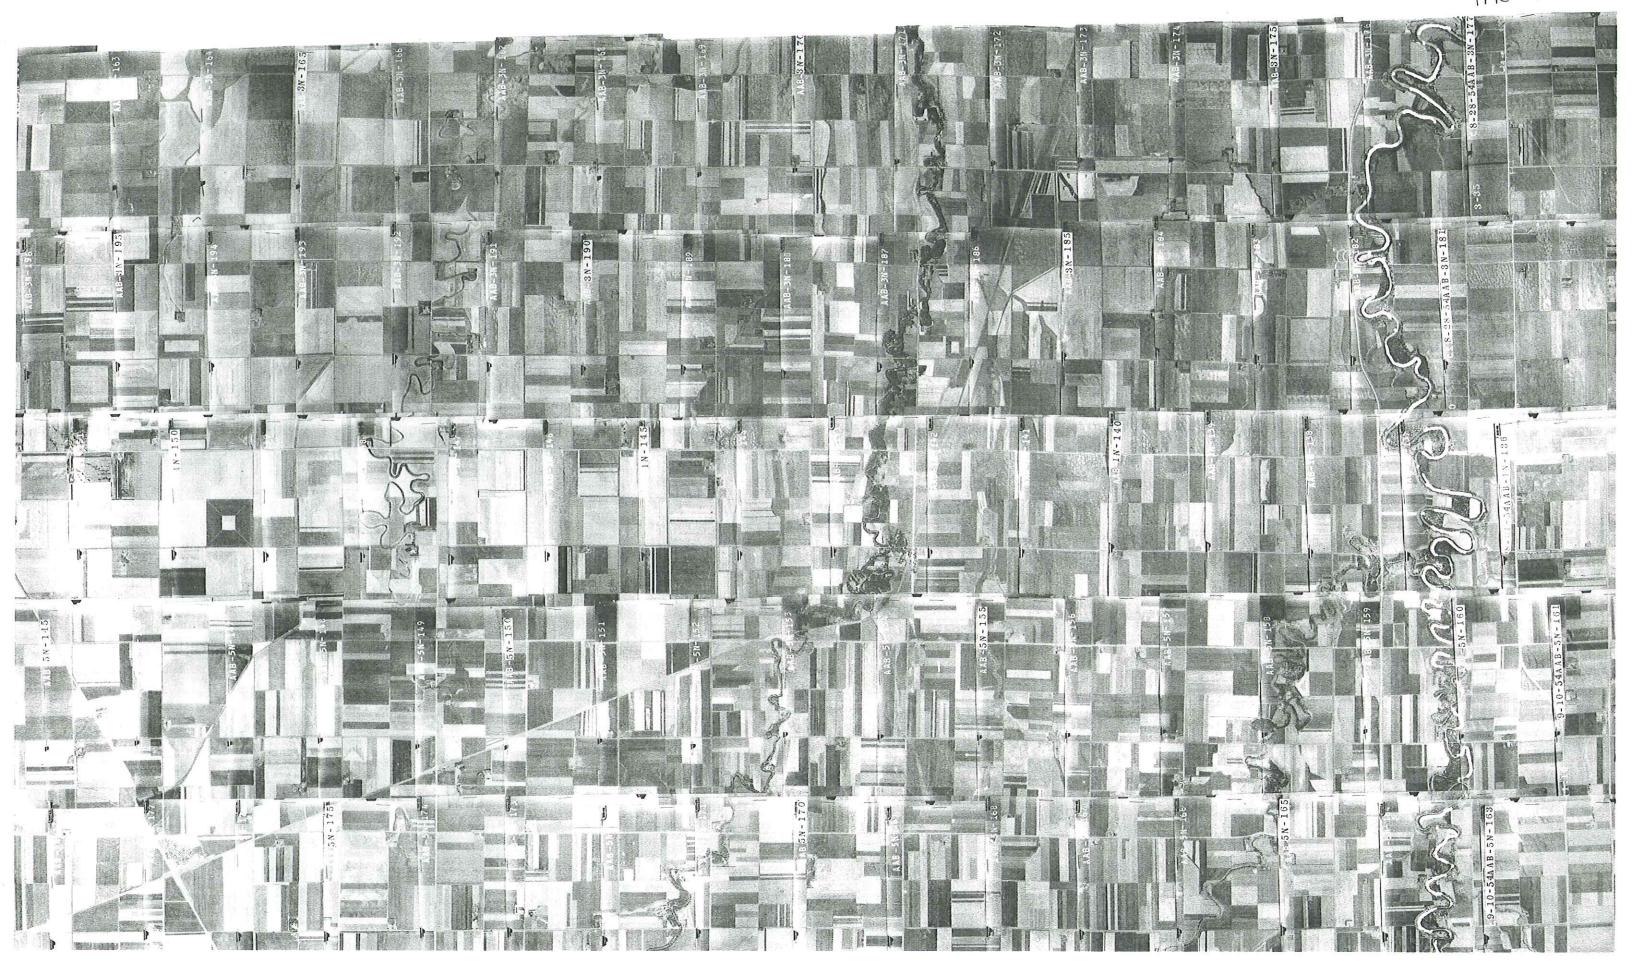

iction or forecast of, any environmental risk for any property. Only a Phase I Environmental Site Assessment performed by an environmental professional can provide information regarding the environmental risk for any property. Additionally, the information provided in this Report is not to be construed as legal advice.

Copyright 2010 by Environmental Data Resources, Inc. All rights reserved. Reproduction in any media or format, in whole or in part, of any report or map of Environmental Data Resources, Inc., or its affiliates, is prohibited without prior written permission.

EDR and its logos (including Sanborn and Sanborn Map) are trademarks of Environmental Data Resources, Inc. or its affiliates. All other trademarks used herein are the property of their respective owners.





AN 1954



1+90-06/



\*



A B

Cor kinte eng.

E

E

1972



WW









8

\*

¥









~ 6

Z E

3-20 2

\$ Z



| 2 | M | M | 6 |

8

Z

E







Produced by the United States Geological Survey
Compiled from USGS 1:24 000-scale topographic maps
dated 1959-1981. Planimetry revised from aerial photographs
taken 1984 and other source data. Revised information not
field checked. Map edited 1985
Projection and 10 000-meter grid, zone 14,
Universal Transverse Mercator
25 000-foot grid ticks based on Minnesota coordinate system,
central zone and North Dakota coordinate system, south zone
1927 North American Datum
To place on the predicted North American Datum 1983, move
the projection lines 7 meters north and 26 meters east
There may be private inholdings within the boundaries of
the National or S