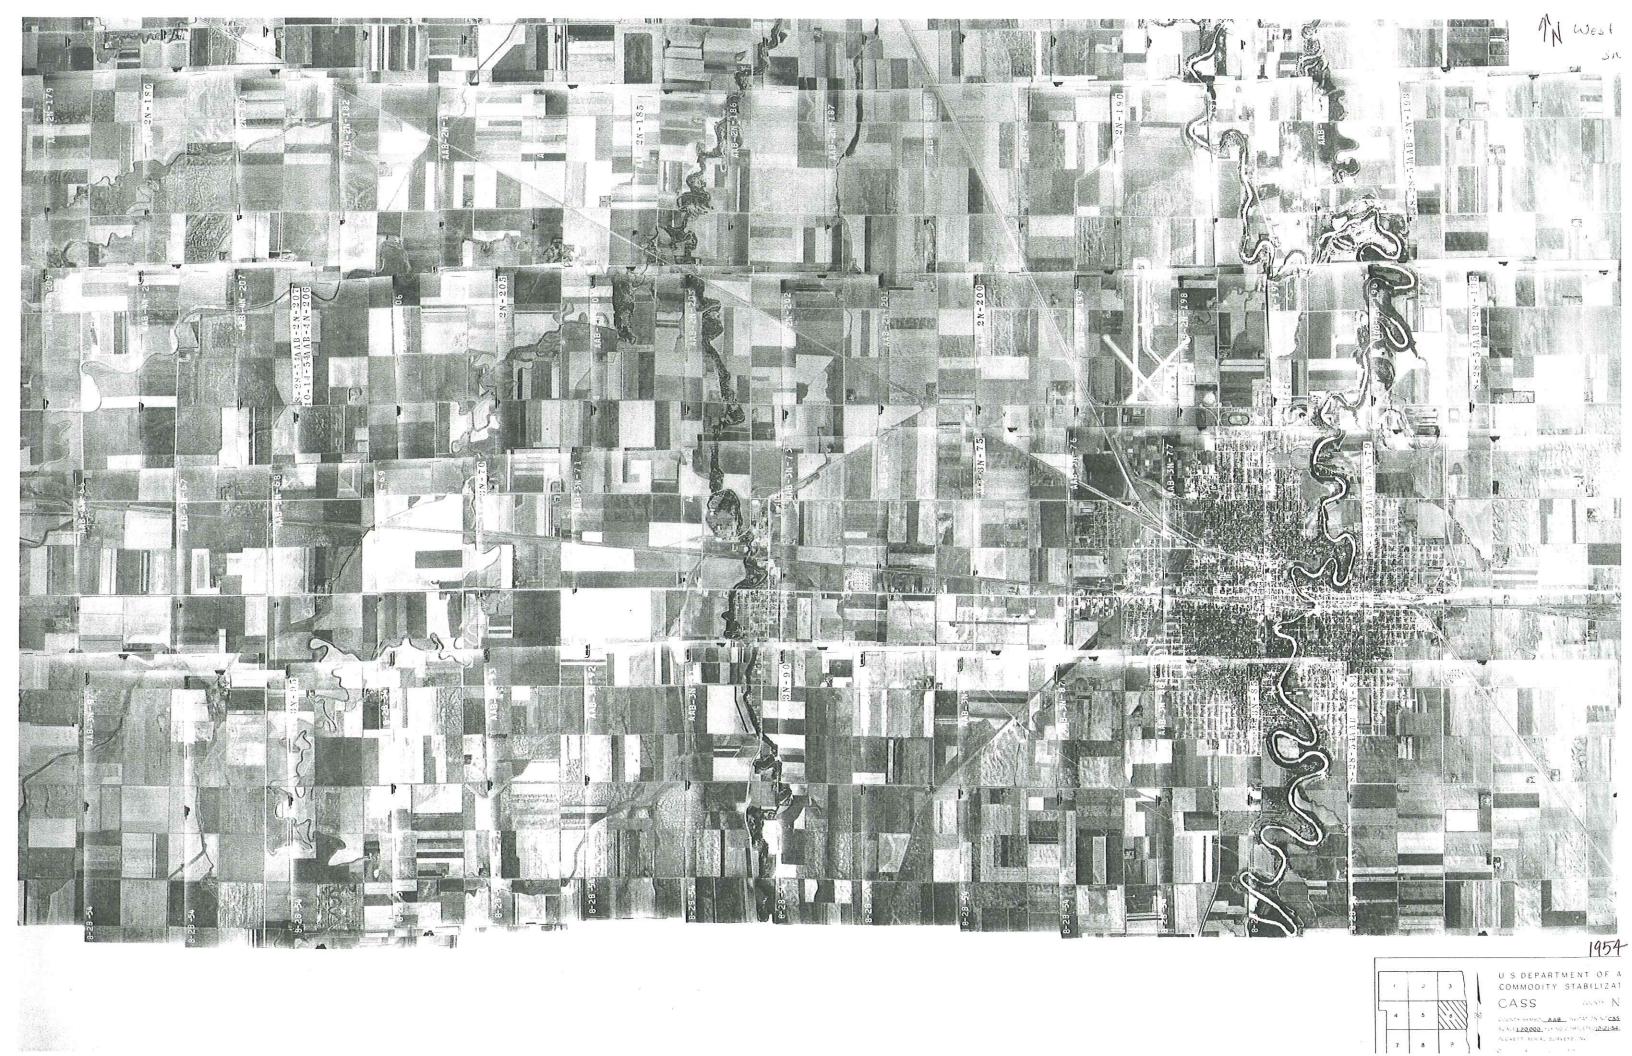

ding, or prediction or forecast of, any environmental risk for any property. Only a Phase I Environmental Site Assessment performed by an environmental professional can provide information regarding the environmental risk for any property. Additionally, the information provided in this Report is not to be construed as legal advice.

Copyright 2010 by Environmental Data Resources, Inc. All rights reserved. Reproduction in any media or format, in whole or in part, of any report or map of Environmental Data Resources, Inc., or its affiliates, is prohibited without prior written permission.

EDR and its logos (including Sanborn and Sanborn Map) are trademarks of Environmental Data Resources, Inc. or its affiliates. All other trademarks used herein are the property of their respective owners.





AN 1954



1+90-06/



\*



A B

Cor kinte eng.

E

E

1972



WW









8

\*

¥









~ 6

Z E

3-20 2

\$ Z



| 2 | M | M | 6 |

8

Z

E







Produced by the United States Geological Survey
Compiled from USGS 1:24 000-scale topographic maps
dated 1959-1981. Planimetry revised from aerial photographs
taken 1984 and other source data. Revised information not
field checked. Map edited 1985
Projection and 10 000-meter grid, zone 14,
Universal Transverse Mercator
25 000-foot grid ticks based on Minnesota coordinate system,
central zone and North Dakota coordinate system, south zone
1927 North American Datum
To place on the predicted North American Datum 1983, move
the projection lines 7 meters north and 26 meters east
There may be private inholdings within the boundaries of
the